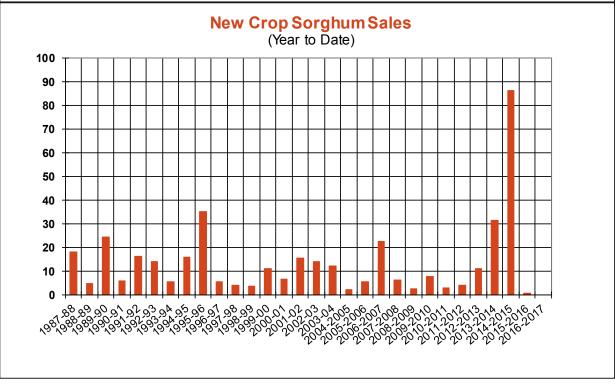

| Weekly Export Sales (million bushels) |        |      |          |
|---------------------------------------|--------|------|----------|
| AS OF WEEK ENDING                     | 7/6/17 |      |          |
|                                       | Wheat  | Corn | Soybeans |
| Old Crop Sales                        | 13.1   | 6.3  | 8.4      |
| New Crop Sales                        | 0.0    | 11.0 | 16.7     |
| Total Sales                           | 13.1   | 17.4 | 25.1     |
| Last Week                             | 13.8   | 8.5  | 16.1     |
| Trade Estimates                       | 14.7   | 20.7 | 15.6     |
| USDA Forecast                         | 14.2   | 4.3  | (14.7)   |
| Export Shipments                      | 17.5   | 34.7 | 15.0     |
| USDA Forecast                         | 18.6   | 46.3 | 2.7      |
| Commitments % of USDA est.            | 31%    | 99%  | 105%     |
| Average for this week                 | 26%    | 98%  | 101%     |
| Shipments % of USDA est.              | 9%     | 85%  | 93%      |
| Average for this week                 | 9%     | 84%  | 93%      |
| Source: USDA, Reuters                 |        |      |          |