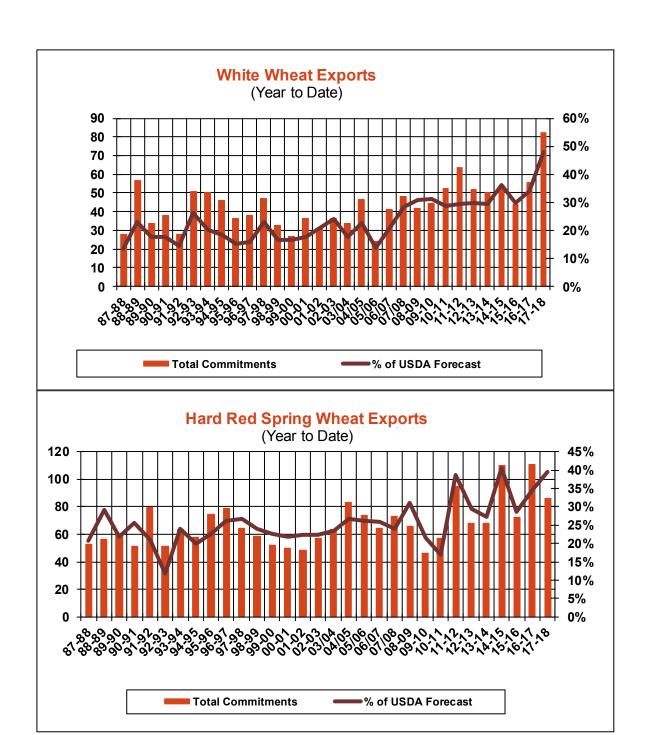

| Weekly Export Sales (million bushels) |        |      |          |
|---------------------------------------|--------|------|----------|
| AS OF WEEK ENDING                     | 7/6/17 |      |          |
|                                       | Wheat  | Corn | Soybeans |
| Old Crop Sales                        | 13.1   | 6.3  | 8.4      |
| New Crop Sales                        | 0.0    | 11.0 | 16.7     |
| Total Sales                           | 13.1   | 17.4 | 25.1     |
| Last Week                             | 13.8   | 8.5  | 16.1     |
| Trade Estimates                       | 14.7   | 20.7 | 15.6     |
| USDA Forecast                         | 14.2   | 4.3  | (14.7)   |
| Export Shipments                      | 17.5   | 34.7 | 15.0     |
| USDA Forecast                         | 18.6   | 46.3 | 2.7      |
| Commitments % of USDA est.            | 31%    | 99%  | 105%     |
| Average for this week                 | 26%    | 98%  | 101%     |
| Shipments % of USDA est.              | 9%     | 85%  | 93%      |
| Average for this week                 | 9%     | 84%  | 93%      |
| Source: USDA, Reuters                 |        |      |          |