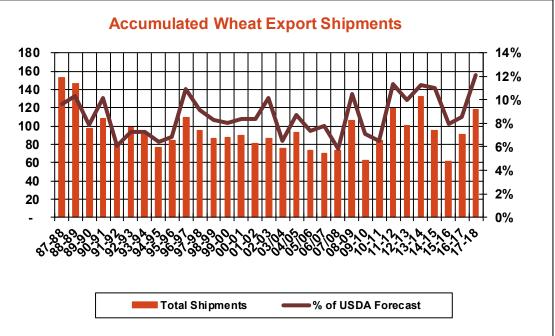

| Weekly Export Sales (million bushels) |        |      |          |
|---------------------------------------|--------|------|----------|
| AS OF WEEK ENDING                     | 7/6/17 |      |          |
|                                       | Wheat  | Corn | Soybeans |
| Old Crop Sales                        | 13.1   | 6.3  | 8.4      |
| New Crop Sales                        | 0.0    | 11.0 | 16.7     |
| Total Sales                           | 13.1   | 17.4 | 25.1     |
| Last Week                             | 13.8   | 8.5  | 16.1     |
| Trade Estimates                       | 14.7   | 20.7 | 15.6     |
| USDA Forecast                         | 14.2   | 4.3  | (14.7)   |
| Export Shipments                      | 17.5   | 34.7 | 15.0     |
| USDA Forecast                         | 18.6   | 46.3 | 2.7      |
| Commitments % of USDA est.            | 31%    | 99%  | 105%     |
| Average for this week                 | 26%    | 98%  | 101%     |
| Shipments % of USDA est.              | 9%     | 85%  | 93%      |
| Average for this week                 | 9%     | 84%  | 93%      |
| Source: USDA, Reuters                 |        |      |          |