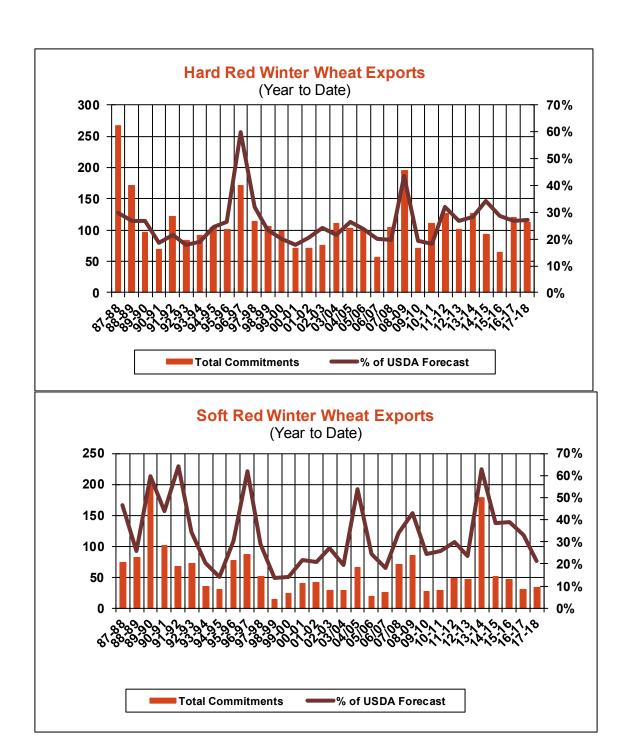

| Weekly Export Sales (million bushels) |        |      |          |
|---------------------------------------|--------|------|----------|
| AS OF WEEK ENDING                     | 7/6/17 |      |          |
|                                       | Wheat  | Corn | Soybeans |
| Old Crop Sales                        | 13.1   | 6.3  | 8.4      |
| New Crop Sales                        | 0.0    | 11.0 | 16.7     |
| Total Sales                           | 13.1   | 17.4 | 25.1     |
| Last Week                             | 13.8   | 8.5  | 16.1     |
| Trade Estimates                       | 14.7   | 20.7 | 15.6     |
| USDA Forecast                         | 14.2   | 4.3  | (14.7)   |
| Export Shipments                      | 17.5   | 34.7 | 15.0     |
| USDA Forecast                         | 18.6   | 46.3 | 2.7      |
| Commitments % of USDA est.            | 31%    | 99%  | 105%     |
| Average for this week                 | 26%    | 98%  | 101%     |
| Shipments % of USDA est.              | 9%     | 85%  | 93%      |
| Average for this week                 | 9%     | 84%  | 93%      |
| Source: USDA, Reuters                 |        |      |          |