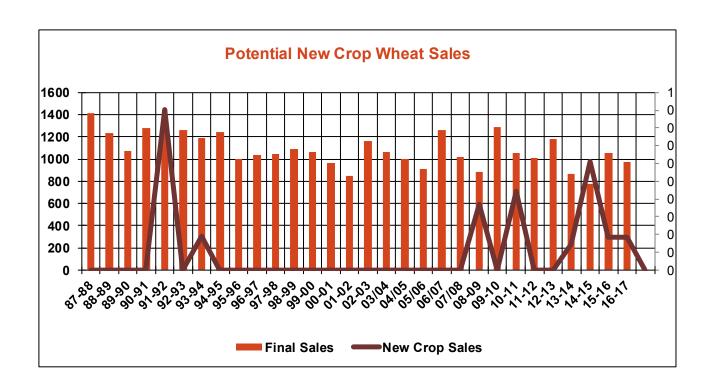

.0 | 16.7     |
| Total Sales                           | 13.1   | 17.4 | 25.1     |
| Last Week                             | 13.8   | 8.5  | 16.1     |
| Trade Estimates                       | 14.7   | 20.7 | 15.6     |
| USDA Forecast                         | 14.2   | 4.3  | (14.7)   |
| Export Shipments                      | 17.5   | 34.7 | 15.0     |
| USDA Forecast                         | 18.6   | 46.3 | 2.7      |
| Commitments % of USDA est.            | 31%    | 99%  | 105%     |
| Average for this week                 | 26%    | 98%  | 101%     |
| Shipments % of USDA est.              | 9%     | 85%  | 93%      |
| Average for this week                 | 9%     | 84%  | 93%      |
| Source: USDA, Reuters                 |        |      |          |