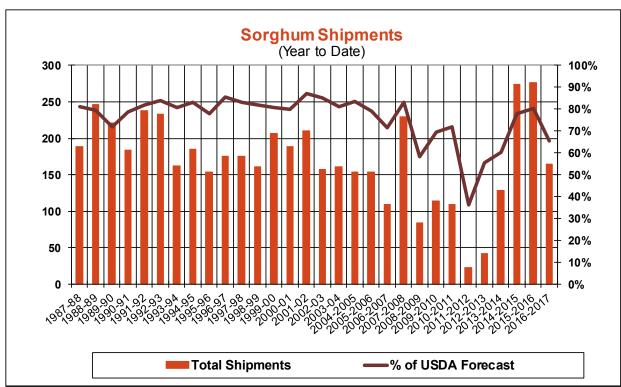

| Weekly Export Sales (million bushels) |        |      |          |
|---------------------------------------|--------|------|----------|
| AS OF WEEK ENDING                     | 7/6/17 |      |          |
|                                       | Wheat  | Corn | Soybeans |
| Old Crop Sales                        | 13.1   | 6.3  | 8.4      |
| New Crop Sales                        | 0.0    | 11.0 | 16.7     |
| Total Sales                           | 13.1   | 17.4 | 25.1     |
| Last Week                             | 13.8   | 8.5  | 16.1     |
| Trade Estimates                       | 14.7   | 20.7 | 15.6     |
| USDA Forecast                         | 14.2   | 4.3  | (14.7)   |
| Export Shipments                      | 17.5   | 34.7 | 15.0     |
| USDA Forecast                         | 18.6   | 46.3 | 2.7      |
| Commitments % of USDA est.            | 31%    | 99%  | 105%     |
| Average for this week                 | 26%    | 98%  | 101%     |
| Shipments % of USDA est.              | 9%     | 85%  | 93%      |
| Average for this week                 | 9%     | 84%  | 93%      |
| Source: USDA, Reuters                 |        |      |          |