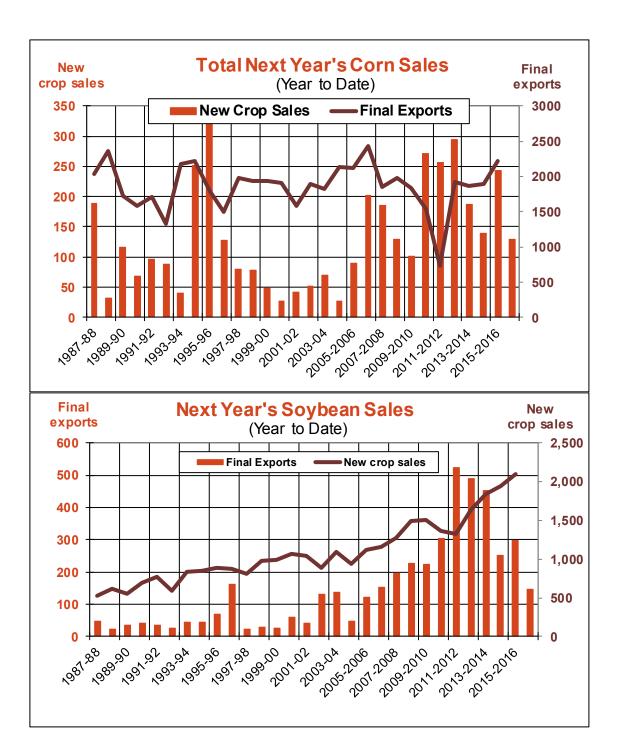

| Weekly Export Sales (million bushels) |        |      |          |
|---------------------------------------|--------|------|----------|
| AS OF WEEK ENDING                     | 7/6/17 |      |          |
|                                       | Wheat  | Corn | Soybeans |
| Old Crop Sales                        | 13.1   | 6.3  | 8.4      |
| New Crop Sales                        | 0.0    | 11.0 | 16.7     |
| Total Sales                           | 13.1   | 17.4 | 25.1     |
| Last Week                             | 13.8   | 8.5  | 16.1     |
| Trade Estimates                       | 14.7   | 20.7 | 15.6     |
| USDA Forecast                         | 14.2   | 4.3  | (14.7)   |
| Export Shipments                      | 17.5   | 34.7 | 15.0     |
| USDA Forecast                         | 18.6   | 46.3 | 2.7      |
| Commitments % of USDA est.            | 31%    | 99%  | 105%     |
| Average for this week                 | 26%    | 98%  | 101%     |
| Shipments % of USDA est.              | 9%     | 85%  | 93%      |
| Average for this week                 | 9%     | 84%  | 93%      |
| Source: USDA, Reuters                 |        |      |          |