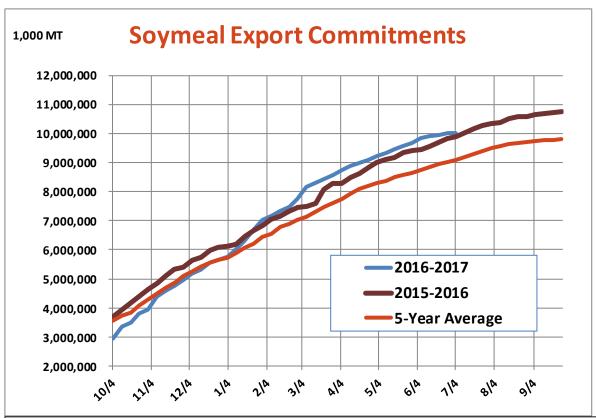

| Weekly Export Sales (million bushels) |        |      |          |
|---------------------------------------|--------|------|----------|
| AS OF WEEK ENDING                     | 7/6/17 |      |          |
|                                       | Wheat  | Corn | Soybeans |
| Old Crop Sales                        | 13.1   | 6.3  | 8.4      |
| New Crop Sales                        | 0.0    | 11.0 | 16.7     |
| Total Sales                           | 13.1   | 17.4 | 25.1     |
| Last Week                             | 13.8   | 8.5  | 16.1     |
| Trade Estimates                       | 14.7   | 20.7 | 15.6     |
| USDA Forecast                         | 14.2   | 4.3  | (14.7)   |
| Export Shipments                      | 17.5   | 34.7 | 15.0     |
| USDA Forecast                         | 18.6   | 46.3 | 2.7      |
| Commitments % of USDA est.            | 31%    | 99%  | 105%     |
| Average for this week                 | 26%    | 98%  | 101%     |
| Shipments % of USDA est.              | 9%     | 85%  | 93%      |
| Average for this week                 | 9%     | 84%  | 93%      |
| Source: USDA, Reuters                 |        |      |          |