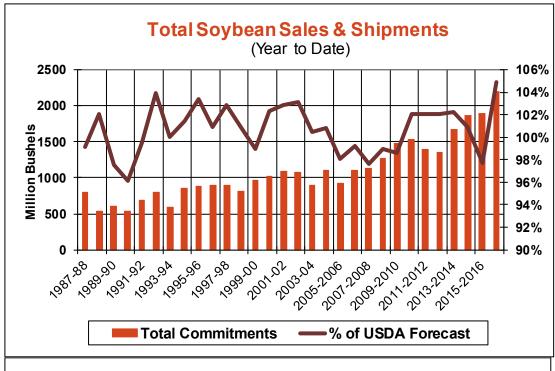

| Weekly Export Sales (million bushels) |        |      |          |
|---------------------------------------|--------|------|----------|
| AS OF WEEK ENDING                     | 7/6/17 |      |          |
|                                       | Wheat  | Corn | Soybeans |
| Old Crop Sales                        | 13.1   | 6.3  | 8.4      |
| New Crop Sales                        | 0.0    | 11.0 | 16.7     |
| Total Sales                           | 13.1   | 17.4 | 25.1     |
| Last Week                             | 13.8   | 8.5  | 16.1     |
| Trade Estimates                       | 14.7   | 20.7 | 15.6     |
| USDA Forecast                         | 14.2   | 4.3  | (14.7)   |
| Export Shipments                      | 17.5   | 34.7 | 15.0     |
| USDA Forecast                         | 18.6   | 46.3 | 2.7      |
| Commitments % of USDA est.            | 31%    | 99%  | 105%     |
| Average for this week                 | 26%    | 98%  | 101%     |
| Shipments % of USDA est.              | 9%     | 85%  | 93%      |
| Average for this week                 | 9%     | 84%  | 93%      |
| Source: USDA, Reuters                 |        |      |          |