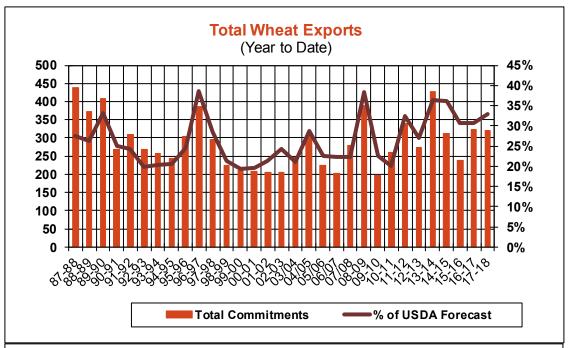

| Weekly Export Sales (million bushels) |        |      |          |
|---------------------------------------|--------|------|----------|
| AS OF WEEK ENDING                     | 7/6/17 |      |          |
|                                       | Wheat  | Corn | Soybeans |
| Old Crop Sales                        | 13.1   | 6.3  | 8.4      |
| New Crop Sales                        | 0.0    | 11.0 | 16.7     |
| Total Sales                           | 13.1   | 17.4 | 25.1     |
| Last Week                             | 13.8   | 8.5  | 16.1     |
| Trade Estimates                       | 14.7   | 20.7 | 15.6     |
| USDA Forecast                         | 14.2   | 4.3  | (14.7)   |
| Export Shipments                      | 17.5   | 34.7 | 15.0     |
| USDA Forecast                         | 18.6   | 46.3 | 2.7      |
| Commitments % of USDA est.            | 31%    | 99%  | 105%     |
| Average for this week                 | 26%    | 98%  | 101%     |
| Shipments % of USDA est.              | 9%     | 85%  | 93%      |
| Average for this week                 | 9%     | 84%  | 93%      |
| Source: USDA, Reuters                 |        |      |          |