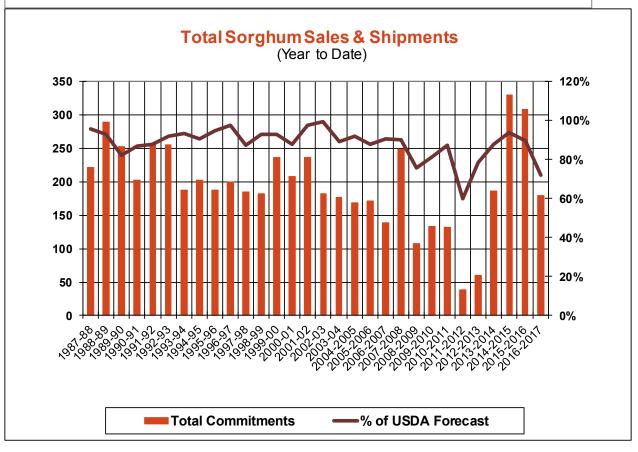

| Weekly Export Sales (million bushels) |        |      |          |
|---------------------------------------|--------|------|----------|
| AS OF WEEK ENDING                     | 7/6/17 |      |          |
|                                       | Wheat  | Corn | Soybeans |
| Old Crop Sales                        | 13.1   | 6.3  | 8.4      |
| New Crop Sales                        | 0.0    | 11.0 | 16.7     |
| Total Sales                           | 13.1   | 17.4 | 25.1     |
| Last Week                             | 13.8   | 8.5  | 16.1     |
| Trade Estimates                       | 14.7   | 20.7 | 15.6     |
| USDA Forecast                         | 14.2   | 4.3  | (14.7)   |
| Export Shipments                      | 17.5   | 34.7 | 15.0     |
| USDA Forecast                         | 18.6   | 46.3 | 2.7      |
| Commitments % of USDA est.            | 31%    | 99%  | 105%     |
| Average for this week                 | 26%    | 98%  | 101%     |
| Shipments % of USDA est.              | 9%     | 85%  | 93%      |
| Average for this week                 | 9%     | 84%  | 93%      |
| Source: USDA, Reuters                 |        |      |          |