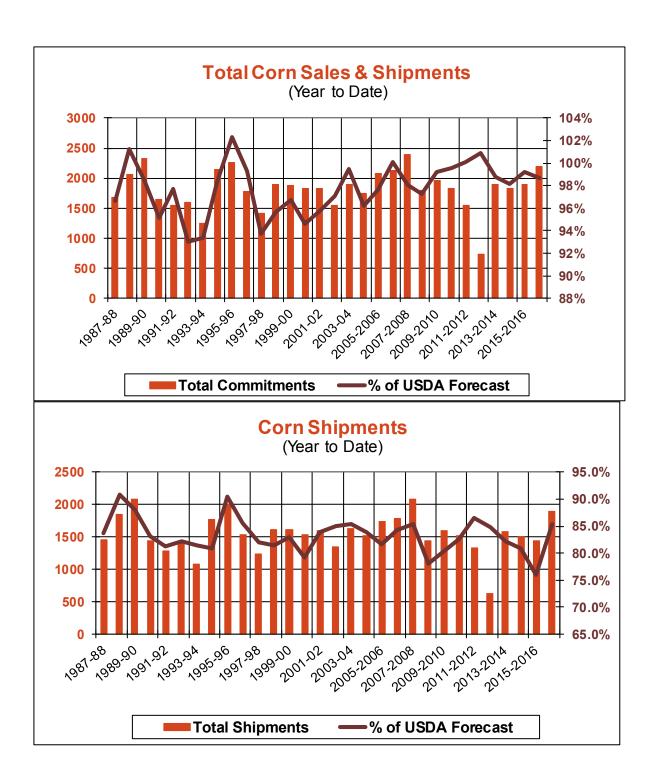

| Weekly Export Sales (million bushels) |        |      |          |
|---------------------------------------|--------|------|----------|
| AS OF WEEK ENDING                     | 7/6/17 |      |          |
|                                       | Wheat  | Corn | Soybeans |
| Old Crop Sales                        | 13.1   | 6.3  | 8.4      |
| New Crop Sales                        | 0.0    | 11.0 | 16.7     |
| Total Sales                           | 13.1   | 17.4 | 25.1     |
| Last Week                             | 13.8   | 8.5  | 16.1     |
| Trade Estimates                       | 14.7   | 20.7 | 15.6     |
| USDA Forecast                         | 14.2   | 4.3  | (14.7)   |
| Export Shipments                      | 17.5   | 34.7 | 15.0     |
| USDA Forecast                         | 18.6   | 46.3 | 2.7      |
| Commitments % of USDA est.            | 31%    | 99%  | 105%     |
| Average for this week                 | 26%    | 98%  | 101%     |
| Shipments % of USDA est.              | 9%     | 85%  | 93%      |
| Average for this week                 | 9%     | 84%  | 93%      |
| Source: USDA, Reuters                 |        |      |          |