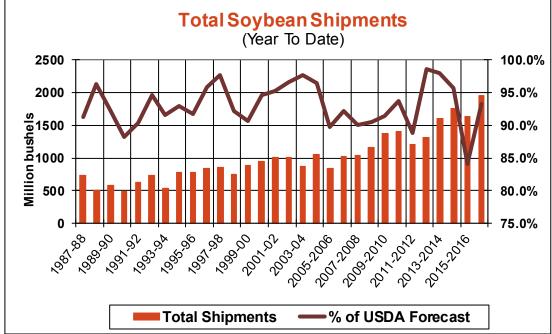

| Weekly Export Sales (million bushels) |        |      |          |
|---------------------------------------|--------|------|----------|
| AS OF WEEK ENDING                     | 7/6/17 |      |          |
|                                       | Wheat  | Corn | Soybeans |
| Old Crop Sales                        | 13.1   | 6.3  | 8.4      |
| New Crop Sales                        | 0.0    | 11.0 | 16.7     |
| Total Sales                           | 13.1   | 17.4 | 25.1     |
| Last Week                             | 13.8   | 8.5  | 16.1     |
| Trade Estimates                       | 14.7   | 20.7 | 15.6     |
| USDA Forecast                         | 14.2   | 4.3  | (14.7)   |
| Export Shipments                      | 17.5   | 34.7 | 15.0     |
| USDA Forecast                         | 18.6   | 46.3 | 2.7      |
| Commitments % of USDA est.            | 31%    | 99%  | 105%     |
| Average for this week                 | 26%    | 98%  | 101%     |
| Shipments % of USDA est.              | 9%     | 85%  | 93%      |
| Average for this week                 | 9%     | 84%  | 93%      |
| Source: USDA, Reuters                 |        |      |          |