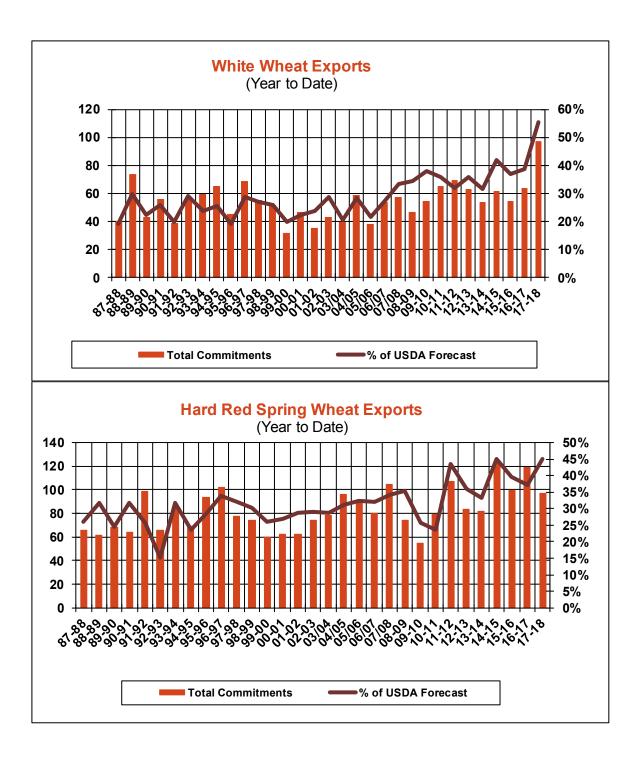

| Weekly Export Sales (million bushels) |         |      |          |
|---------------------------------------|---------|------|----------|
| AS OF WEEK ENDING                     | 7/27/17 |      |          |
|                                       | Wheat   | Corn | Soybeans |
| Old Crop Sales                        | 5.3     | 1.4  | 8.6      |
| New Crop Sales                        | 0.0     | 17.3 | 13.5     |
| Total Sales                           | 5.3     | 18.7 | 22.1     |
| Last Week                             | 18.3    | 22.8 | 30.7     |
| Trade Estimates                       | 14.7    | 27.6 | 20.2     |
| USDA Forecast                         | 14.0    | 1.6  | (33.2)   |
| Export Shipments                      | 21.5    | 43.0 | 26.2     |
| USDA Forecast                         | 18.5    | 51.2 | 21.6     |
| Commitments % of USDA est.            | 35%     | 100% | 106%     |
| Average for this week                 | 33%     | 100% | 103%     |
| Shipments % of USDA est.              | 14%     | 91%  | 96%      |
| Average for this week                 | 14%     | 89%  | 96%      |
| Source: USDA, Reuters                 |         |      |          |