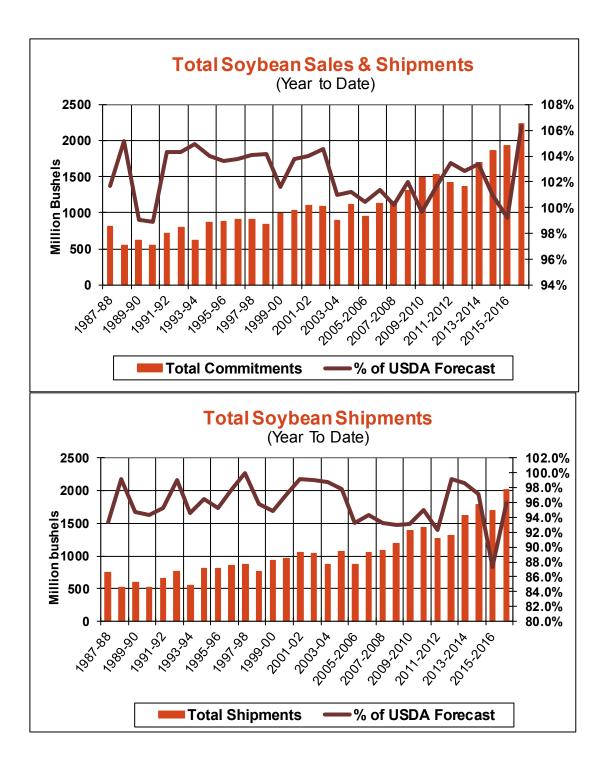

| Weekly Export Sales (million bushels) |         |      |          |
|---------------------------------------|---------|------|----------|
| AS OF WEEK ENDING                     | 7/27/17 |      |          |
|                                       | Wheat   | Corn | Soybeans |
| Old Crop Sales                        | 5.3     | 1.4  | 8.6      |
| New Crop Sales                        | 0.0     | 17.3 | 13.5     |
| Total Sales                           | 5.3     | 18.7 | 22.1     |
| Last Week                             | 18.3    | 22.8 | 30.7     |
| Trade Estimates                       | 14.7    | 27.6 | 20.2     |
| USDA Forecast                         | 14.0    | 1.6  | (33.2)   |
| Export Shipments                      | 21.5    | 43.0 | 26.2     |
| USDA Forecast                         | 18.5    | 51.2 | 21.6     |
| Commitments % of USDA est.            | 35%     | 100% | 106%     |
| Average for this week                 | 33%     | 100% | 103%     |
| Shipments % of USDA est.              | 14%     | 91%  | 96%      |
| Average for this week                 | 14%     | 89%  | 96%      |
| Source: USDA, Reuters                 |         |      |          |