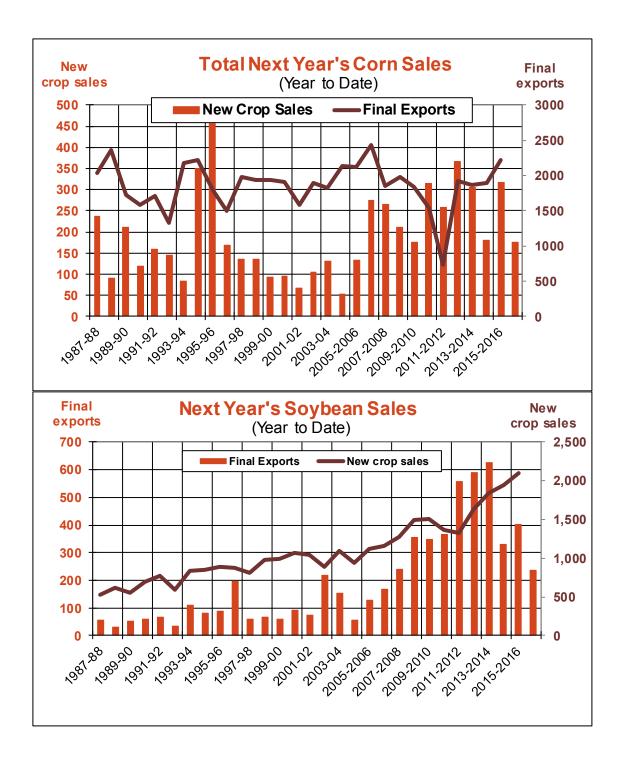

| Weekly Export Sales (million bushels) |         |      |          |
|---------------------------------------|---------|------|----------|
| AS OF WEEK ENDING                     | 7/27/17 |      |          |
|                                       | Wheat   | Corn | Soybeans |
| Old Crop Sales                        | 5.3     | 1.4  | 8.6      |
| New Crop Sales                        | 0.0     | 17.3 | 13.5     |
| Total Sales                           | 5.3     | 18.7 | 22.1     |
| Last Week                             | 18.3    | 22.8 | 30.7     |
| Trade Estimates                       | 14.7    | 27.6 | 20.2     |
| USDA Forecast                         | 14.0    | 1.6  | (33.2)   |
| Export Shipments                      | 21.5    | 43.0 | 26.2     |
| USDA Forecast                         | 18.5    | 51.2 | 21.6     |
| Commitments % of USDA est.            | 35%     | 100% | 106%     |
| Average for this week                 | 33%     | 100% | 103%     |
| Shipments % of USDA est.              | 14%     | 91%  | 96%      |
| Average for this week                 | 14%     | 89%  | 96%      |
| Source: USDA, Reuters                 |         |      |          |