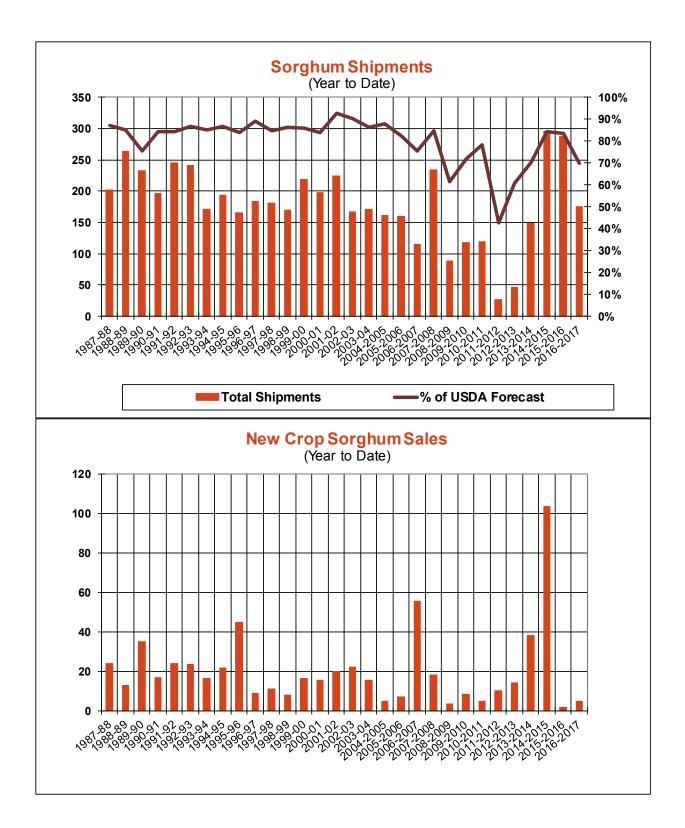

| Weekly Export Sales (million bushels) |         |      |          |
|---------------------------------------|---------|------|----------|
| AS OF WEEK ENDING                     | 7/27/17 |      |          |
|                                       | Wheat   | Corn | Soybeans |
| Old Crop Sales                        | 5.3     | 1.4  | 8.6      |
| New Crop Sales                        | 0.0     | 17.3 | 13.5     |
| Total Sales                           | 5.3     | 18.7 | 22.1     |
| Last Week                             | 18.3    | 22.8 | 30.7     |
| Trade Estimates                       | 14.7    | 27.6 | 20.2     |
| USDA Forecast                         | 14.0    | 1.6  | (33.2)   |
| Export Shipments                      | 21.5    | 43.0 | 26.2     |
| USDA Forecast                         | 18.5    | 51.2 | 21.6     |
| Commitments % of USDA est.            | 35%     | 100% | 106%     |
| Average for this week                 | 33%     | 100% | 103%     |
| Shipments % of USDA est.              | 14%     | 91%  | 96%      |
| Average for this week                 | 14%     | 89%  | 96%      |
| Source: USDA, Reuters                 |         |      |          |