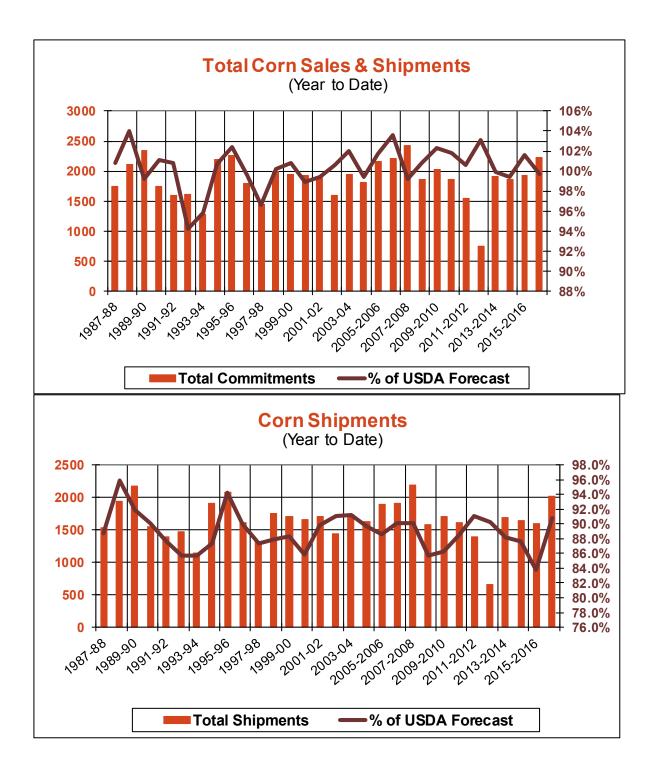

| Weekly Export Sales (million bushels) |         |      |          |
|---------------------------------------|---------|------|----------|
| AS OF WEEK ENDING                     | 7/27/17 |      |          |
|                                       | Wheat   | Corn | Soybeans |
| Old Crop Sales                        | 5.3     | 1.4  | 8.6      |
| New Crop Sales                        | 0.0     | 17.3 | 13.5     |
| Total Sales                           | 5.3     | 18.7 | 22.1     |
| Last Week                             | 18.3    | 22.8 | 30.7     |
| Trade Estimates                       | 14.7    | 27.6 | 20.2     |
| USDA Forecast                         | 14.0    | 1.6  | (33.2)   |
| Export Shipments                      | 21.5    | 43.0 | 26.2     |
| USDA Forecast                         | 18.5    | 51.2 | 21.6     |
| Commitments % of USDA est.            | 35%     | 100% | 106%     |
| Average for this week                 | 33%     | 100% | 103%     |
| Shipments % of USDA est.              | 14%     | 91%  | 96%      |
| Average for this week                 | 14%     | 89%  | 96%      |
| Source: USDA, Reuters                 |         |      |          |