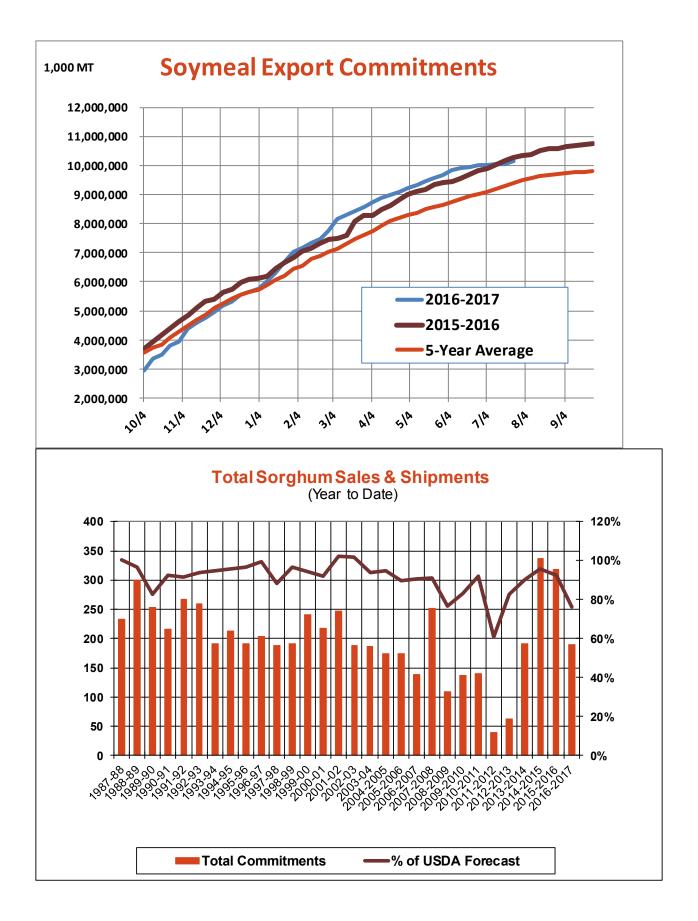

| 17.3 | 13.5     |
| Total Sales                           | 5.3     | 18.7 | 22.1     |
| Last Week                             | 18.3    | 22.8 | 30.7     |
| Trade Estimates                       | 14.7    | 27.6 | 20.2     |
| USDA Forecast                         | 14.0    | 1.6  | (33.2)   |
| Export Shipments                      | 21.5    | 43.0 | 26.2     |
| USDA Forecast                         | 18.5    | 51.2 | 21.6     |
| Commitments % of USDA est.            | 35%     | 100% | 106%     |
| Average for this week                 | 33%     | 100% | 103%     |
| Shipments % of USDA est.              | 14%     | 91%  | 96%      |
| Average for this week                 | 14%     | 89%  | 96%      |
| Source: USDA, Reuters                 |         |      |          |