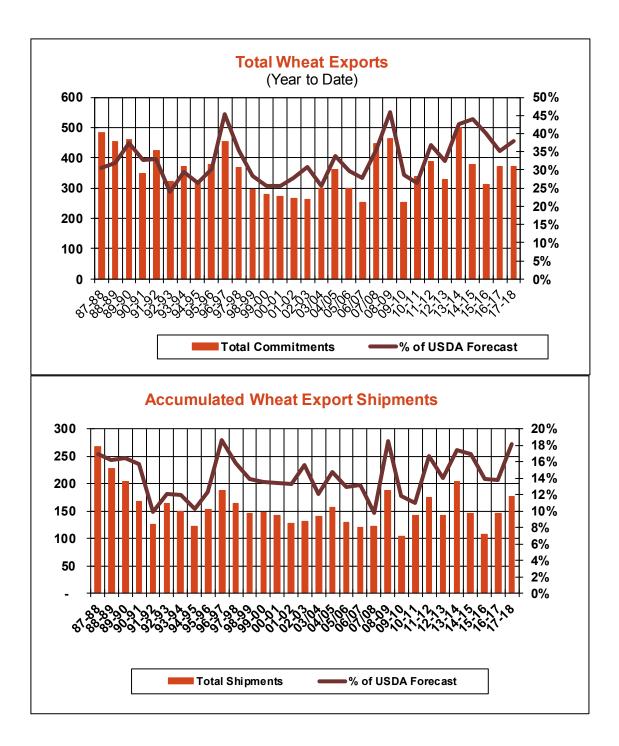

| Weekly Export Sales (million bushels) |         |      |          |
|---------------------------------------|---------|------|----------|
| AS OF WEEK ENDING                     | 7/27/17 |      |          |
|                                       | Wheat   | Corn | Soybeans |
| Old Crop Sales                        | 5.3     | 1.4  | 8.6      |
| New Crop Sales                        | 0.0     | 17.3 | 13.5     |
| Total Sales                           | 5.3     | 18.7 | 22.1     |
| Last Week                             | 18.3    | 22.8 | 30.7     |
| Trade Estimates                       | 14.7    | 27.6 | 20.2     |
| USDA Forecast                         | 14.0    | 1.6  | (33.2)   |
| Export Shipments                      | 21.5    | 43.0 | 26.2     |
| USDA Forecast                         | 18.5    | 51.2 | 21.6     |
| Commitments % of USDA est.            | 35%     | 100% | 106%     |
| Average for this week                 | 33%     | 100% | 103%     |
| Shipments % of USDA est.              | 14%     | 91%  | 96%      |
| Average for this week                 | 14%     | 89%  | 96%      |
| Source: USDA, Reuters                 |         |      |          |