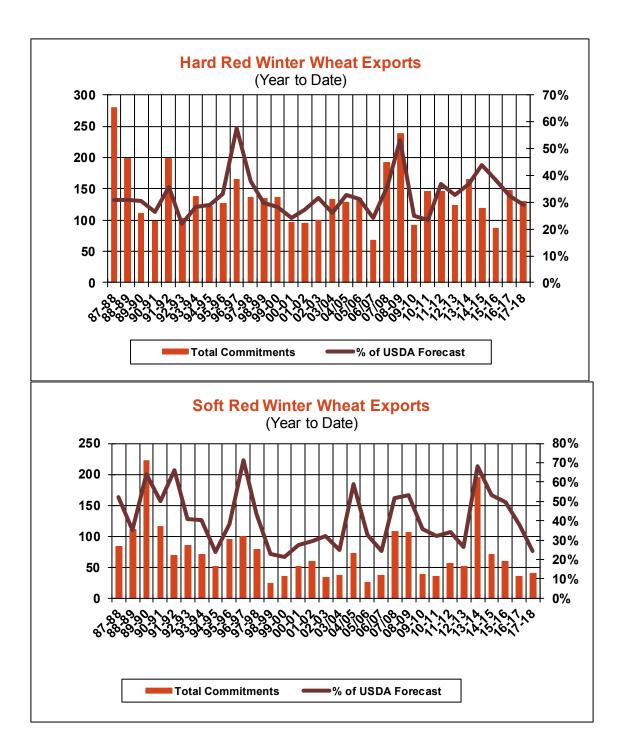

| Weekly Export Sales (million bushels) |         |      |          |
|---------------------------------------|---------|------|----------|
| AS OF WEEK ENDING                     | 7/27/17 |      |          |
|                                       | Wheat   | Corn | Soybeans |
| Old Crop Sales                        | 5.3     | 1.4  | 8.6      |
| New Crop Sales                        | 0.0     | 17.3 | 13.5     |
| Total Sales                           | 5.3     | 18.7 | 22.1     |
| Last Week                             | 18.3    | 22.8 | 30.7     |
| Trade Estimates                       | 14.7    | 27.6 | 20.2     |
| USDA Forecast                         | 14.0    | 1.6  | (33.2)   |
| Export Shipments                      | 21.5    | 43.0 | 26.2     |
| USDA Forecast                         | 18.5    | 51.2 | 21.6     |
| Commitments % of USDA est.            | 35%     | 100% | 106%     |
| Average for this week                 | 33%     | 100% | 103%     |
| Shipments % of USDA est.              | 14%     | 91%  | 96%      |
| Average for this week                 | 14%     | 89%  | 96%      |
| Source: USDA, Reuters                 |         |      |          |