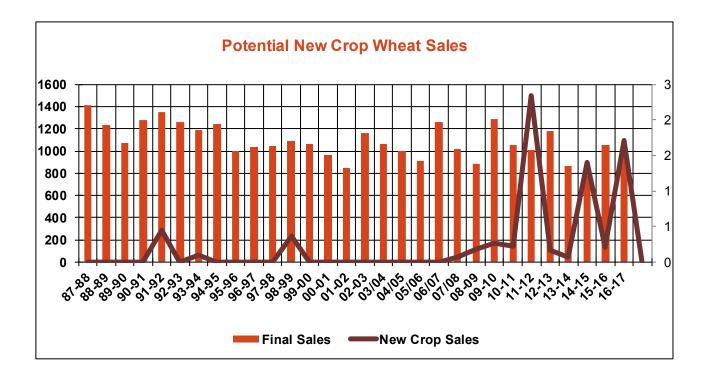

| Weekly Export Sales (million bushels) |         |      |          |
|---------------------------------------|---------|------|----------|
| AS OF WEEK ENDING                     | 7/27/17 |      |          |
|                                       | Wheat   | Corn | Soybeans |
| Old Crop Sales                        | 5.3     | 1.4  | 8.6      |
| New Crop Sales                        | 0.0     | 17.3 | 13.5     |
| Total Sales                           | 5.3     | 18.7 | 22.1     |
| Last Week                             | 18.3    | 22.8 | 30.7     |
| Trade Estimates                       | 14.7    | 27.6 | 20.2     |
| USDA Forecast                         | 14.0    | 1.6  | (33.2)   |
| Export Shipments                      | 21.5    | 43.0 | 26.2     |
| USDA Forecast                         | 18.5    | 51.2 | 21.6     |
| Commitments % of USDA est.            | 35%     | 100% | 106%     |
| Average for this week                 | 33%     | 100% | 103%     |
| Shipments % of USDA est.              | 14%     | 91%  | 96%      |
| Average for this week                 | 14%     | 89%  | 96%      |
| Source: USDA, Reuters                 |         |      |          |