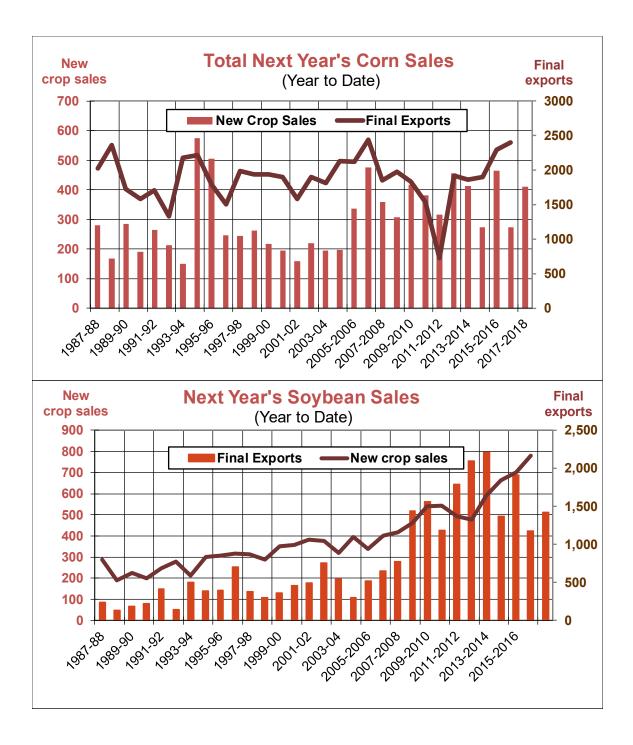

| Weekly Export Sales (million bushels)     |         |       |          |
|-------------------------------------------|---------|-------|----------|
| AS OF WEEK ENDING                         | 8/30/18 |       |          |
|                                           | Wheat   | Corn  | Soybeans |
| Old Crop Sales                            | 14.0    | 1.2   | 0.0      |
| New Crop Sales                            | 0.0     | 40.7  | 24.7     |
| Total Sales                               | 14.0    | 41.9  | 24.7     |
| Prior Week                                | 15.2    | 27.6  | 25.8     |
| Trade Estimates                           | 12.9    | 34.5  | 22.1     |
| Rate to reach USDA Forecast (Old Crop)    | 17.4    | 15.3  | (53.0)   |
| Export Shipments                          | 10.5    | 47.6  | 26.6     |
| Rate to reach USDA Forecast               | 21.6    | 147.7 | 44.7     |
| Commitments % of USDA estimate (Old Crop) | 49%     | 99%   | 100%     |
| 5-year average for this week              | 45%     | 101%  | 112%     |
| Shipments % of USDA est.                  | 29%     | 94%   | 95%      |
| 5-year average for this week              | 24%     | 95%   | 108%     |
| Source: USDA, Reuters, Farm Futures       |         |       |          |