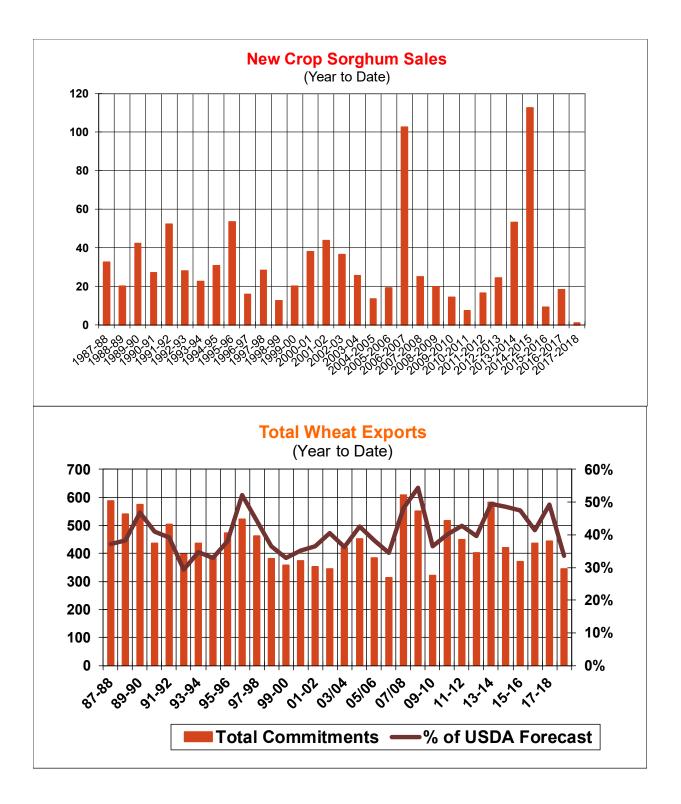

| Weekly Export Sales (million bushels)     |         |       |          |
|-------------------------------------------|---------|-------|----------|
| AS OF WEEK ENDING                         | 8/30/18 |       |          |
|                                           | Wheat   | Corn  | Soybeans |
| Old Crop Sales                            | 14.0    | 1.2   | 0.0      |
| New Crop Sales                            | 0.0     | 40.7  | 24.7     |
| Total Sales                               | 14.0    | 41.9  | 24.7     |
| Prior Week                                | 15.2    | 27.6  | 25.8     |
| Trade Estimates                           | 12.9    | 34.5  | 22.1     |
| Rate to reach USDA Forecast (Old Crop)    | 17.4    | 15.3  | (53.0)   |
| Export Shipments                          | 10.5    | 47.6  | 26.6     |
| Rate to reach USDA Forecast               | 21.6    | 147.7 | 44.7     |
| Commitments % of USDA estimate (Old Crop) | 49%     | 99%   | 100%     |
| 5-year average for this week              | 45%     | 101%  | 112%     |
| Shipments % of USDA est.                  | 29%     | 94%   | 95%      |
| 5-year average for this week              | 24%     | 95%   | 108%     |
| Source: USDA, Reuters, Farm Futures       |         |       |          |