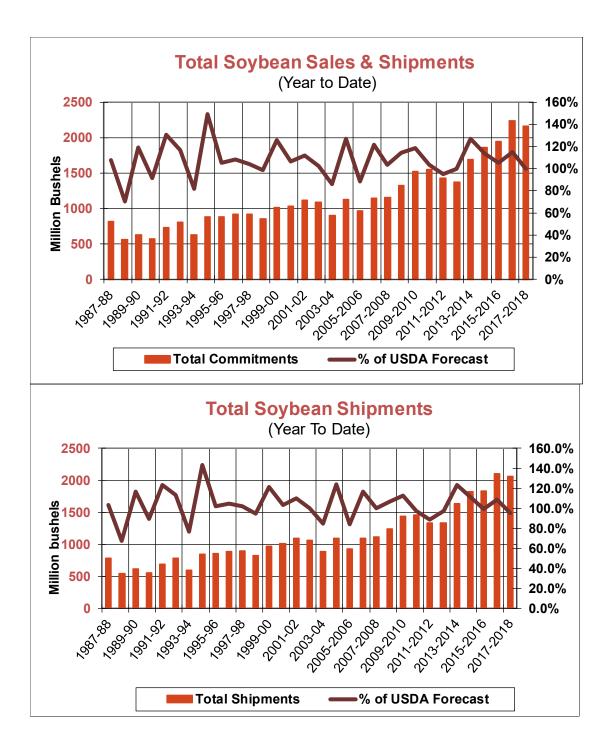

| Weekly Export Sales (million bushels)     |         |       |          |
|-------------------------------------------|---------|-------|----------|
| AS OF WEEK ENDING                         | 8/30/18 |       |          |
|                                           | Wheat   | Corn  | Soybeans |
| Old Crop Sales                            | 14.0    | 1.2   | 0.0      |
| New Crop Sales                            | 0.0     | 40.7  | 24.7     |
| Total Sales                               | 14.0    | 41.9  | 24.7     |
| Prior Week                                | 15.2    | 27.6  | 25.8     |
| Trade Estimates                           | 12.9    | 34.5  | 22.1     |
| Rate to reach USDA Forecast (Old Crop)    | 17.4    | 15.3  | (53.0)   |
| Export Shipments                          | 10.5    | 47.6  | 26.6     |
| Rate to reach USDA Forecast               | 21.6    | 147.7 | 44.7     |
| Commitments % of USDA estimate (Old Crop) | 49%     | 99%   | 100%     |
| 5-year average for this week              | 45%     | 101%  | 112%     |
| Shipments % of USDA est.                  | 29%     | 94%   | 95%      |
| 5-year average for this week              | 24%     | 95%   | 108%     |
| Source: USDA, Reuters, Farm Futures       |         |       |          |