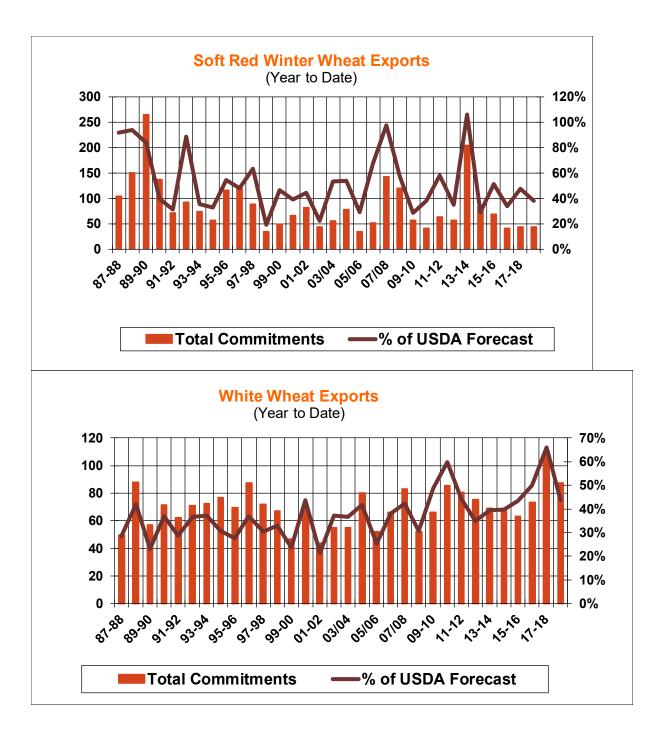

| Weekly Export Sales (million bushels)     |         |       |          |
|-------------------------------------------|---------|-------|----------|
| AS OF WEEK ENDING                         | 8/30/18 |       |          |
|                                           | Wheat   | Corn  | Soybeans |
| Old Crop Sales                            | 14.0    | 1.2   | 0.0      |
| New Crop Sales                            | 0.0     | 40.7  | 24.7     |
| Total Sales                               | 14.0    | 41.9  | 24.7     |
| Prior Week                                | 15.2    | 27.6  | 25.8     |
| Trade Estimates                           | 12.9    | 34.5  | 22.1     |
| Rate to reach USDA Forecast (Old Crop)    | 17.4    | 15.3  | (53.0)   |
| Export Shipments                          | 10.5    | 47.6  | 26.6     |
| Rate to reach USDA Forecast               | 21.6    | 147.7 | 44.7     |
| Commitments % of USDA estimate (Old Crop) | 49%     | 99%   | 100%     |
| 5-year average for this week              | 45%     | 101%  | 112%     |
| Shipments % of USDA est.                  | 29%     | 94%   | 95%      |
| 5-year average for this week              | 24%     | 95%   | 108%     |
| Source: USDA, Reuters, Farm Futures       |         |       |          |