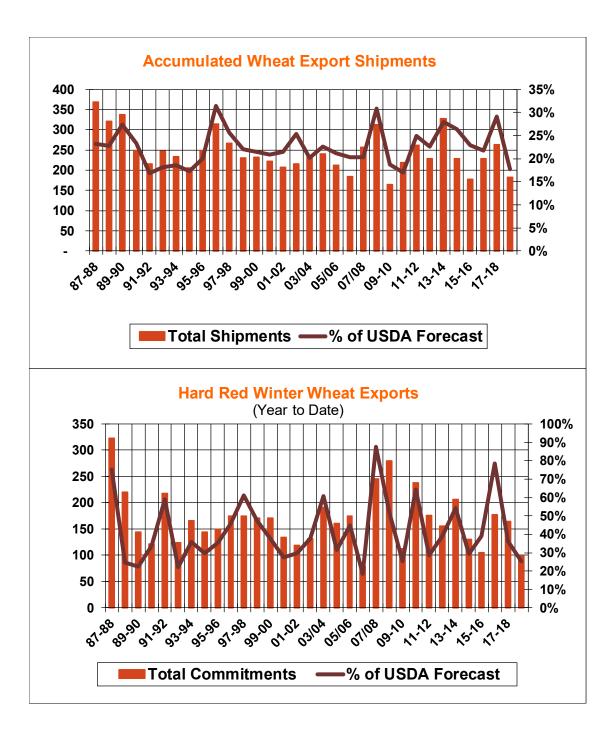

| Weekly Export Sales (million bushels)     |         |       |          |
|-------------------------------------------|---------|-------|----------|
| AS OF WEEK ENDING                         | 8/30/18 |       |          |
|                                           | Wheat   | Corn  | Soybeans |
| Old Crop Sales                            | 14.0    | 1.2   | 0.0      |
| New Crop Sales                            | 0.0     | 40.7  | 24.7     |
| Total Sales                               | 14.0    | 41.9  | 24.7     |
| Prior Week                                | 15.2    | 27.6  | 25.8     |
| Trade Estimates                           | 12.9    | 34.5  | 22.1     |
| Rate to reach USDA Forecast (Old Crop)    | 17.4    | 15.3  | (53.0)   |
| Export Shipments                          | 10.5    | 47.6  | 26.6     |
| Rate to reach USDA Forecast               | 21.6    | 147.7 | 44.7     |
| Commitments % of USDA estimate (Old Crop) | 49%     | 99%   | 100%     |
| 5-year average for this week              | 45%     | 101%  | 112%     |
| Shipments % of USDA est.                  | 29%     | 94%   | 95%      |
| 5-year average for this week              | 24%     | 95%   | 108%     |
| Source: USDA, Reuters, Farm Futures       |         |       |          |