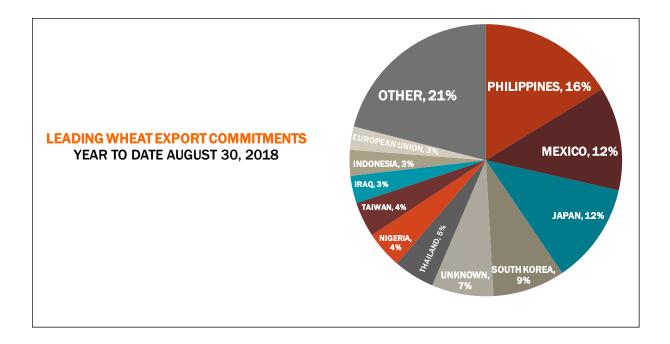

| Weekly Export Sales (million bushels)     |         |       |          |
|-------------------------------------------|---------|-------|----------|
| AS OF WEEK ENDING                         | 8/30/18 |       |          |
|                                           | Wheat   | Corn  | Soybeans |
| Old Crop Sales                            | 14.0    | 1.2   | 0.0      |
| New Crop Sales                            | 0.0     | 40.7  | 24.7     |
| Total Sales                               | 14.0    | 41.9  | 24.7     |
| Prior Week                                | 15.2    | 27.6  | 25.8     |
| Trade Estimates                           | 12.9    | 34.5  | 22.1     |
| Rate to reach USDA Forecast (Old Crop)    | 17.4    | 15.3  | (53.0)   |
| Export Shipments                          | 10.5    | 47.6  | 26.6     |
| Rate to reach USDA Forecast               | 21.6    | 147.7 | 44.7     |
| Commitments % of USDA estimate (Old Crop) | 49%     | 99%   | 100%     |
| 5-year average for this week              | 45%     | 101%  | 112%     |
| Shipments % of USDA est.                  | 29%     | 94%   | 95%      |
| 5-year average for this week              | 24%     | 95%   | 108%     |
| Source: USDA, Reuters, Farm Futures       |         |       |          |