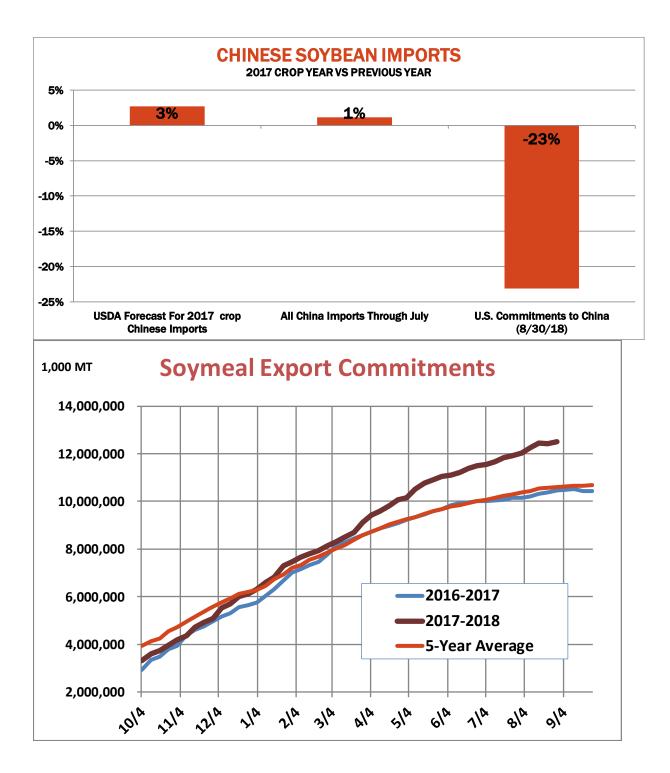

| Weekly Export Sales (million bushels)     |         |       |          |
|-------------------------------------------|---------|-------|----------|
| AS OF WEEK ENDING                         | 8/30/18 |       |          |
|                                           | Wheat   | Corn  | Soybeans |
| Old Crop Sales                            | 14.0    | 1.2   | 0.0      |
| New Crop Sales                            | 0.0     | 40.7  | 24.7     |
| Total Sales                               | 14.0    | 41.9  | 24.7     |
| Prior Week                                | 15.2    | 27.6  | 25.8     |
| Trade Estimates                           | 12.9    | 34.5  | 22.1     |
| Rate to reach USDA Forecast (Old Crop)    | 17.4    | 15.3  | (53.0)   |
| Export Shipments                          | 10.5    | 47.6  | 26.6     |
| Rate to reach USDA Forecast               | 21.6    | 147.7 | 44.7     |
| Commitments % of USDA estimate (Old Crop) | 49%     | 99%   | 100%     |
| 5-year average for this week              | 45%     | 101%  | 112%     |
| Shipments % of USDA est.                  | 29%     | 94%   | 95%      |
| 5-year average for this week              | 24%     | 95%   | 108%     |
| Source: USDA, Reuters, Farm Futures       |         |       |          |