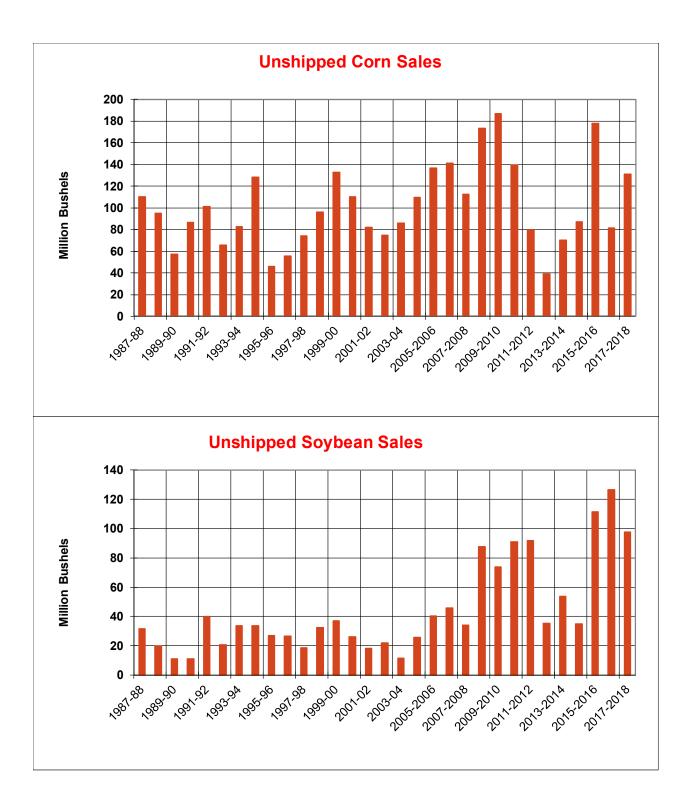

| Weekly Export Sales (million bushels)     |         |       |          |
|-------------------------------------------|---------|-------|----------|
| AS OF WEEK ENDING                         | 8/30/18 |       |          |
|                                           | Wheat   | Corn  | Soybeans |
| Old Crop Sales                            | 14.0    | 1.2   | 0.0      |
| New Crop Sales                            | 0.0     | 40.7  | 24.7     |
| Total Sales                               | 14.0    | 41.9  | 24.7     |
| Prior Week                                | 15.2    | 27.6  | 25.8     |
| Trade Estimates                           | 12.9    | 34.5  | 22.1     |
| Rate to reach USDA Forecast (Old Crop)    | 17.4    | 15.3  | (53.0)   |
| Export Shipments                          | 10.5    | 47.6  | 26.6     |
| Rate to reach USDA Forecast               | 21.6    | 147.7 | 44.7     |
| Commitments % of USDA estimate (Old Crop) | 49%     | 99%   | 100%     |
| 5-year average for this week              | 45%     | 101%  | 112%     |
| Shipments % of USDA est.                  | 29%     | 94%   | 95%      |
| 5-year average for this week              | 24%     | 95%   | 108%     |
| Source: USDA, Reuters, Farm Futures       |         |       |          |