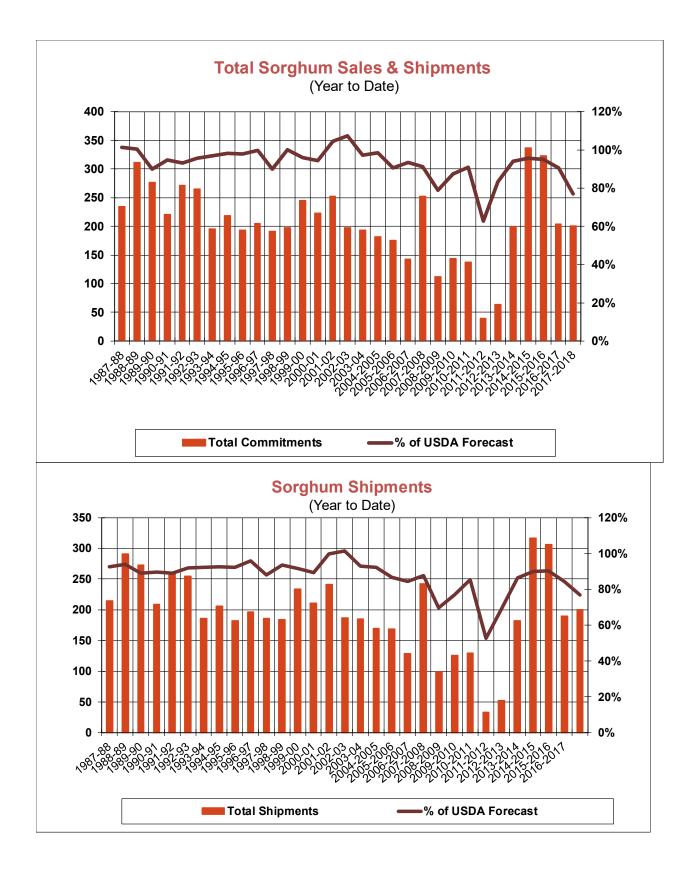

| Weekly Export Sales (million bushels)     |         |       |          |
|-------------------------------------------|---------|-------|----------|
| AS OF WEEK ENDING                         | 8/30/18 |       |          |
|                                           | Wheat   | Corn  | Soybeans |
| Old Crop Sales                            | 14.0    | 1.2   | 0.0      |
| New Crop Sales                            | 0.0     | 40.7  | 24.7     |
| Total Sales                               | 14.0    | 41.9  | 24.7     |
| Prior Week                                | 15.2    | 27.6  | 25.8     |
| Trade Estimates                           | 12.9    | 34.5  | 22.1     |
| Rate to reach USDA Forecast (Old Crop)    | 17.4    | 15.3  | (53.0)   |
| Export Shipments                          | 10.5    | 47.6  | 26.6     |
| Rate to reach USDA Forecast               | 21.6    | 147.7 | 44.7     |
| Commitments % of USDA estimate (Old Crop) | 49%     | 99%   | 100%     |
| 5-year average for this week              | 45%     | 101%  | 112%     |
| Shipments % of USDA est.                  | 29%     | 94%   | 95%      |
| 5-year average for this week              | 24%     | 95%   | 108%     |
| Source: USDA, Reuters, Farm Futures       |         |       |          |