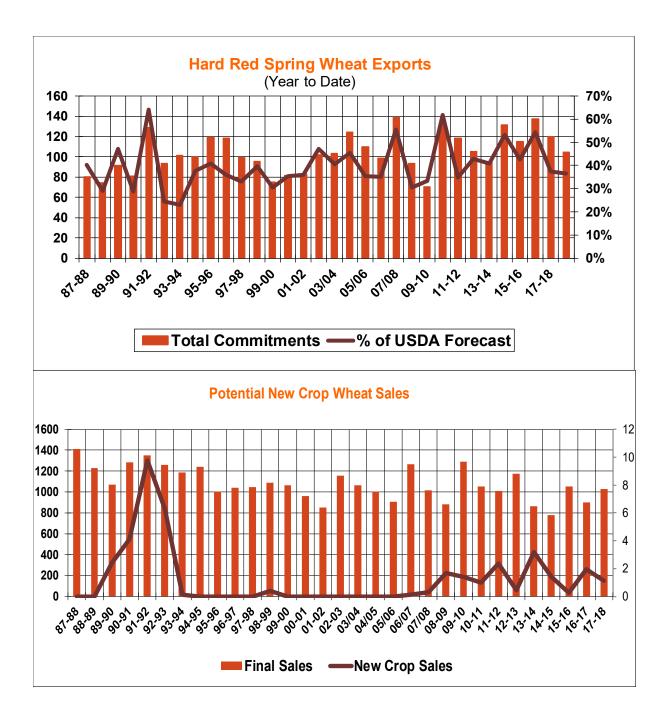

| Weekly Export Sales (million bushels)     |         |       |          |
|-------------------------------------------|---------|-------|----------|
| AS OF WEEK ENDING                         | 8/30/18 |       |          |
|                                           | Wheat   | Corn  | Soybeans |
| Old Crop Sales                            | 14.0    | 1.2   | 0.0      |
| New Crop Sales                            | 0.0     | 40.7  | 24.7     |
| Total Sales                               | 14.0    | 41.9  | 24.7     |
| Prior Week                                | 15.2    | 27.6  | 25.8     |
| Trade Estimates                           | 12.9    | 34.5  | 22.1     |
| Rate to reach USDA Forecast (Old Crop)    | 17.4    | 15.3  | (53.0)   |
| Export Shipments                          | 10.5    | 47.6  | 26.6     |
| Rate to reach USDA Forecast               | 21.6    | 147.7 | 44.7     |
| Commitments % of USDA estimate (Old Crop) | 49%     | 99%   | 100%     |
| 5-year average for this week              | 45%     | 101%  | 112%     |
| Shipments % of USDA est.                  | 29%     | 94%   | 95%      |
| 5-year average for this week              | 24%     | 95%   | 108%     |
| Source: USDA, Reuters, Farm Futures       |         |       |          |