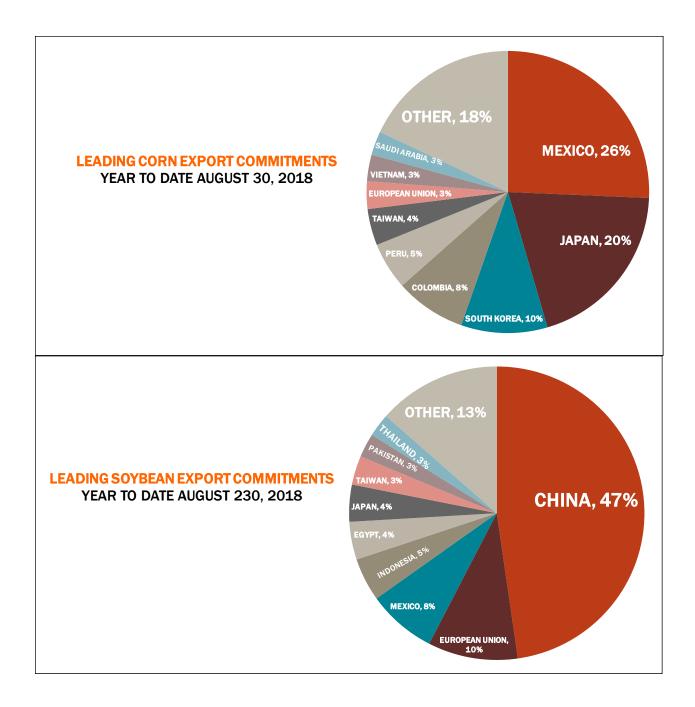

| Weekly Export Sales (million bushels)     |         |       |          |
|-------------------------------------------|---------|-------|----------|
| AS OF WEEK ENDING                         | 8/30/18 |       |          |
|                                           | Wheat   | Corn  | Soybeans |
| Old Crop Sales                            | 14.0    | 1.2   | 0.0      |
| New Crop Sales                            | 0.0     | 40.7  | 24.7     |
| Total Sales                               | 14.0    | 41.9  | 24.7     |
| Prior Week                                | 15.2    | 27.6  | 25.8     |
| Trade Estimates                           | 12.9    | 34.5  | 22.1     |
| Rate to reach USDA Forecast (Old Crop)    | 17.4    | 15.3  | (53.0)   |
| Export Shipments                          | 10.5    | 47.6  | 26.6     |
| Rate to reach USDA Forecast               | 21.6    | 147.7 | 44.7     |
| Commitments % of USDA estimate (Old Crop) | 49%     | 99%   | 100%     |
| 5-year average for this week              | 45%     | 101%  | 112%     |
| Shipments % of USDA est.                  | 29%     | 94%   | 95%      |
| 5-year average for this week              | 24%     | 95%   | 108%     |
| Source: USDA, Reuters, Farm Futures       |         |       |          |