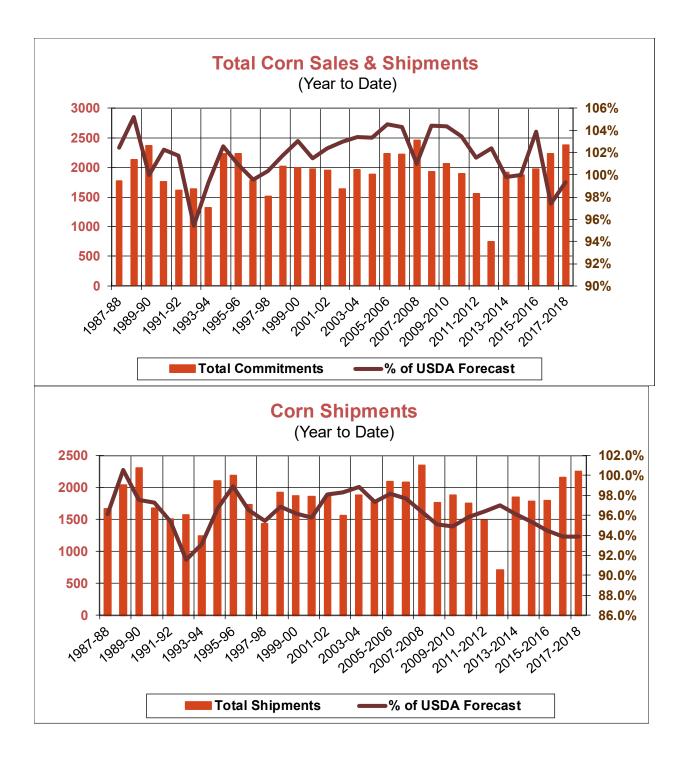

| Weekly Export Sales (million bushels)     |         |       |          |
|-------------------------------------------|---------|-------|----------|
| AS OF WEEK ENDING                         | 8/30/18 |       |          |
|                                           | Wheat   | Corn  | Soybeans |
| Old Crop Sales                            | 14.0    | 1.2   | 0.0      |
| New Crop Sales                            | 0.0     | 40.7  | 24.7     |
| Total Sales                               | 14.0    | 41.9  | 24.7     |
| Prior Week                                | 15.2    | 27.6  | 25.8     |
| Trade Estimates                           | 12.9    | 34.5  | 22.1     |
| Rate to reach USDA Forecast (Old Crop)    | 17.4    | 15.3  | (53.0)   |
| Export Shipments                          | 10.5    | 47.6  | 26.6     |
| Rate to reach USDA Forecast               | 21.6    | 147.7 | 44.7     |
| Commitments % of USDA estimate (Old Crop) | 49%     | 99%   | 100%     |
| 5-year average for this week              | 45%     | 101%  | 112%     |
| Shipments % of USDA est.                  | 29%     | 94%   | 95%      |
| 5-year average for this week              | 24%     | 95%   | 108%     |
| Source: USDA, Reuters, Farm Futures       |         |       |          |