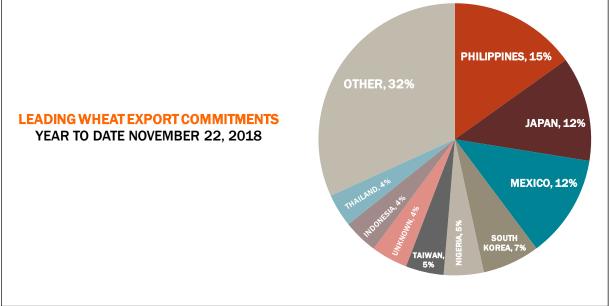

| Weekly Export Sales (million bushels)     |          |      |          |
|-------------------------------------------|----------|------|----------|
| AS OF WEEK ENDING                         | 11/22/18 |      |          |
|                                           | Wheat    | Corn | Soybeans |
| Old Crop Sales                            | 13.9     | 49.9 | 23.1     |
| New Crop Sales                            | 0.0      | 0.0  | 0.0      |
| Total Sales                               | 13.9     | 49.9 | 23.1     |
| Prior Week                                | 12.1     | 34.7 | 25.2     |
| Trade Estimates                           | 13.8     | 26.6 | 23.9     |
| Rate to reach USDA Forecast (Old Crop)    | 17.6     | 34.9 | 20.2     |
| Export Shipments                          | 9.2      | 41.5 | 37.6     |
| Rate to reach USDA Forecast               | 24.8     | 49.2 | 32.5     |
| Commitments % of USDA estimate (Old Crop) | 69%      | 41%  | 40%      |
| 5-year average for this week              | 66%      | 43%  | 77%      |
| Shipments % of USDA est.                  | 46%      | 22%  | 21%      |
| 5-year average for this week              | 46%      | 15%  | 35%      |
| Source: USDA, Reuters, Farm Futures       |          |      |          |