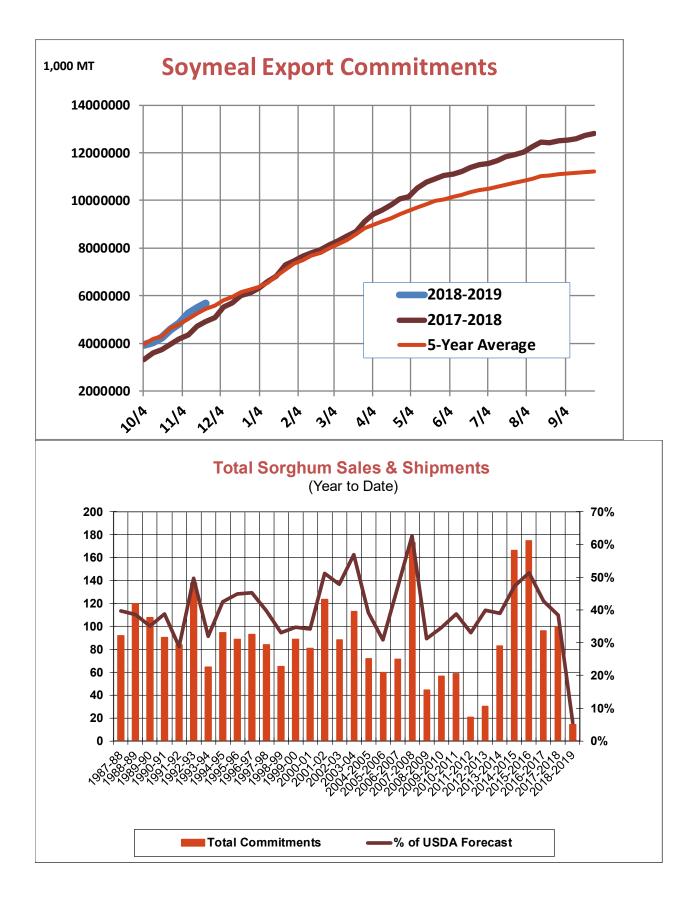

| Weekly Export Sales (million bushels)     |          |      |          |
|-------------------------------------------|----------|------|----------|
| AS OF WEEK ENDING                         | 11/22/18 |      |          |
|                                           | Wheat    | Corn | Soybeans |
| Old Crop Sales                            | 13.9     | 49.9 | 23.1     |
| New Crop Sales                            | 0.0      | 0.0  | 0.0      |
| Total Sales                               | 13.9     | 49.9 | 23.1     |
| Prior Week                                | 12.1     | 34.7 | 25.2     |
| Trade Estimates                           | 13.8     | 26.6 | 23.9     |
| Rate to reach USDA Forecast (Old Crop)    | 17.6     | 34.9 | 20.2     |
| Export Shipments                          | 9.2      | 41.5 | 37.6     |
| Rate to reach USDA Forecast               | 24.8     | 49.2 | 32.5     |
| Commitments % of USDA estimate (Old Crop) | 69%      | 41%  | 40%      |
| 5-year average for this week              | 66%      | 43%  | 77%      |
| Shipments % of USDA est.                  | 46%      | 22%  | 21%      |
| 5-year average for this week              | 46%      | 15%  | 35%      |
| Source: USDA, Reuters, Farm Futures       |          |      |          |