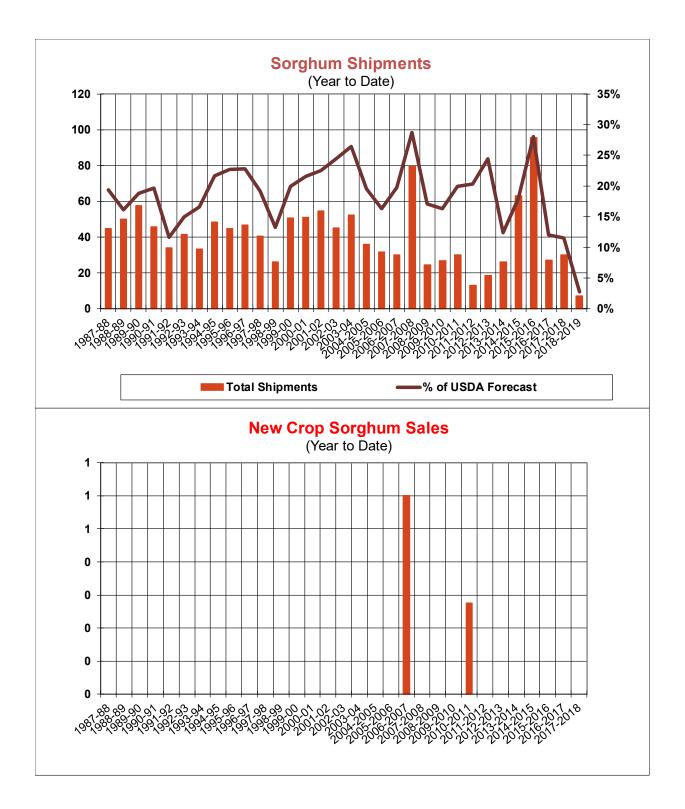

| Weekly Export Sales (million bushels)     |          |      |          |
|-------------------------------------------|----------|------|----------|
| AS OF WEEK ENDING                         | 11/22/18 |      |          |
|                                           | Wheat    | Corn | Soybeans |
| Old Crop Sales                            | 13.9     | 49.9 | 23.1     |
| New Crop Sales                            | 0.0      | 0.0  | 0.0      |
| Total Sales                               | 13.9     | 49.9 | 23.1     |
| Prior Week                                | 12.1     | 34.7 | 25.2     |
| Trade Estimates                           | 13.8     | 26.6 | 23.9     |
| Rate to reach USDA Forecast (Old Crop)    | 17.6     | 34.9 | 20.2     |
| Export Shipments                          | 9.2      | 41.5 | 37.6     |
| Rate to reach USDA Forecast               | 24.8     | 49.2 | 32.5     |
| Commitments % of USDA estimate (Old Crop) | 69%      | 41%  | 40%      |
| 5-year average for this week              | 66%      | 43%  | 77%      |
| Shipments % of USDA est.                  | 46%      | 22%  | 21%      |
| 5-year average for this week              | 46%      | 15%  | 35%      |
| Source: USDA, Reuters, Farm Futures       |          |      |          |