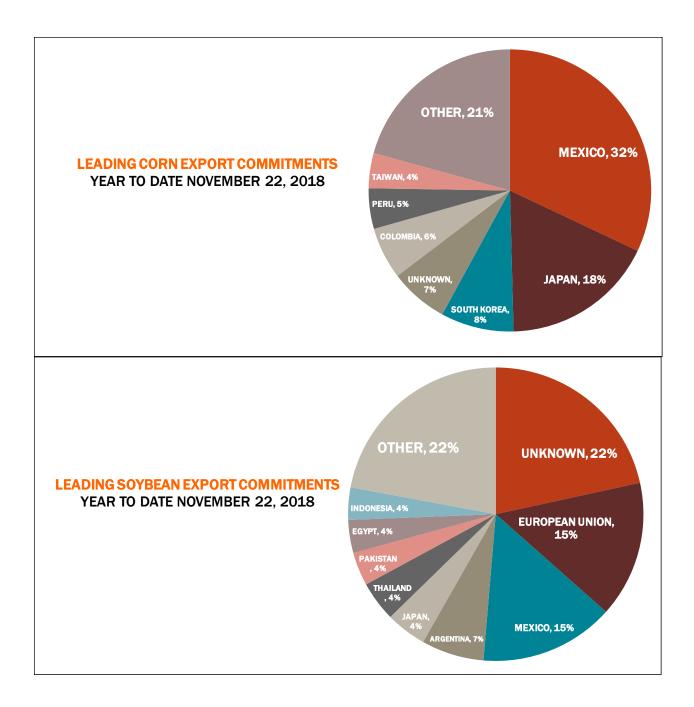

| Weekly Export Sales (million bushels)     |          |      |          |
|-------------------------------------------|----------|------|----------|
| AS OF WEEK ENDING                         | 11/22/18 |      |          |
|                                           | Wheat    | Corn | Soybeans |
| Old Crop Sales                            | 13.9     | 49.9 | 23.1     |
| New Crop Sales                            | 0.0      | 0.0  | 0.0      |
| Total Sales                               | 13.9     | 49.9 | 23.1     |
| Prior Week                                | 12.1     | 34.7 | 25.2     |
| Trade Estimates                           | 13.8     | 26.6 | 23.9     |
| Rate to reach USDA Forecast (Old Crop)    | 17.6     | 34.9 | 20.2     |
| Export Shipments                          | 9.2      | 41.5 | 37.6     |
| Rate to reach USDA Forecast               | 24.8     | 49.2 | 32.5     |
| Commitments % of USDA estimate (Old Crop) | 69%      | 41%  | 40%      |
| 5-year average for this week              | 66%      | 43%  | 77%      |
| Shipments % of USDA est.                  | 46%      | 22%  | 21%      |
| 5-year average for this week              | 46%      | 15%  | 35%      |
| Source: USDA, Reuters, Farm Futures       |          |      |          |