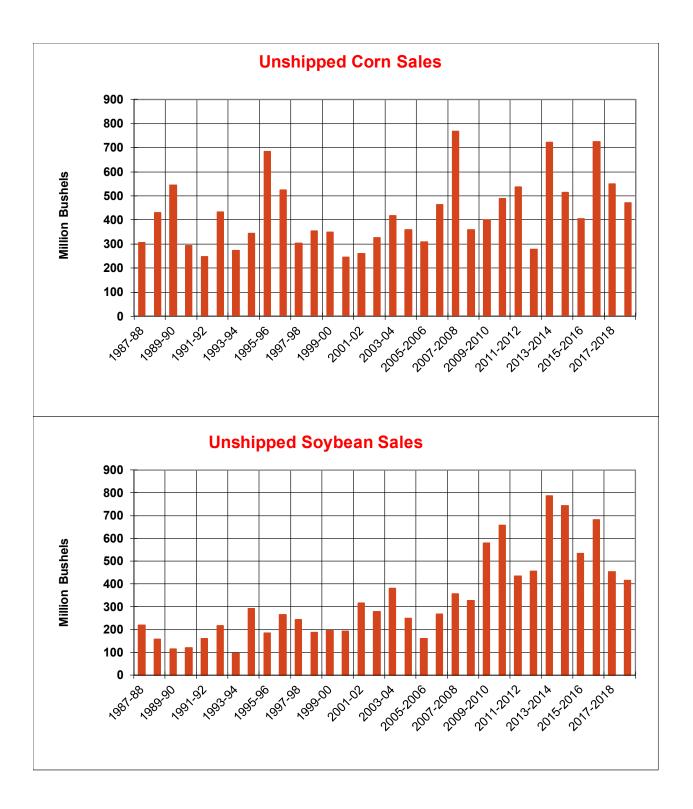

| Weekly Export Sales (million bushels)     |          |      |          |
|-------------------------------------------|----------|------|----------|
| AS OF WEEK ENDING                         | 11/22/18 |      |          |
|                                           | Wheat    | Corn | Soybeans |
| Old Crop Sales                            | 13.9     | 49.9 | 23.1     |
| New Crop Sales                            | 0.0      | 0.0  | 0.0      |
| Total Sales                               | 13.9     | 49.9 | 23.1     |
| Prior Week                                | 12.1     | 34.7 | 25.2     |
| Trade Estimates                           | 13.8     | 26.6 | 23.9     |
| Rate to reach USDA Forecast (Old Crop)    | 17.6     | 34.9 | 20.2     |
| Export Shipments                          | 9.2      | 41.5 | 37.6     |
| Rate to reach USDA Forecast               | 24.8     | 49.2 | 32.5     |
| Commitments % of USDA estimate (Old Crop) | 69%      | 41%  | 40%      |
| 5-year average for this week              | 66%      | 43%  | 77%      |
| Shipments % of USDA est.                  | 46%      | 22%  | 21%      |
| 5-year average for this week              | 46%      | 15%  | 35%      |
| Source: USDA, Reuters, Farm Futures       |          |      |          |