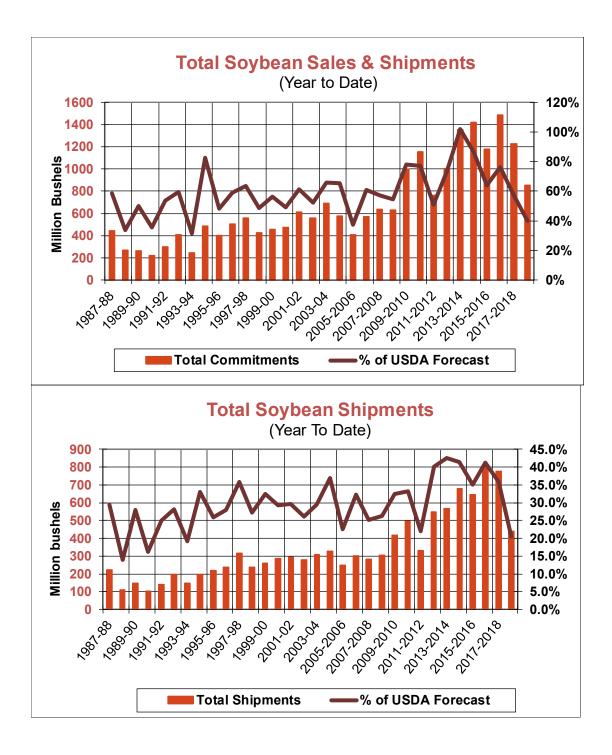

| Weekly Export Sales (million bushels)     |          |      |          |
|-------------------------------------------|----------|------|----------|
| AS OF WEEK ENDING                         | 11/22/18 |      |          |
|                                           | Wheat    | Corn | Soybeans |
| Old Crop Sales                            | 13.9     | 49.9 | 23.1     |
| New Crop Sales                            | 0.0      | 0.0  | 0.0      |
| Total Sales                               | 13.9     | 49.9 | 23.1     |
| Prior Week                                | 12.1     | 34.7 | 25.2     |
| Trade Estimates                           | 13.8     | 26.6 | 23.9     |
| Rate to reach USDA Forecast (Old Crop)    | 17.6     | 34.9 | 20.2     |
| Export Shipments                          | 9.2      | 41.5 | 37.6     |
| Rate to reach USDA Forecast               | 24.8     | 49.2 | 32.5     |
| Commitments % of USDA estimate (Old Crop) | 69%      | 41%  | 40%      |
| 5-year average for this week              | 66%      | 43%  | 77%      |
| Shipments % of USDA est.                  | 46%      | 22%  | 21%      |
| 5-year average for this week              | 46%      | 15%  | 35%      |
| Source: USDA, Reuters, Farm Futures       |          |      |          |