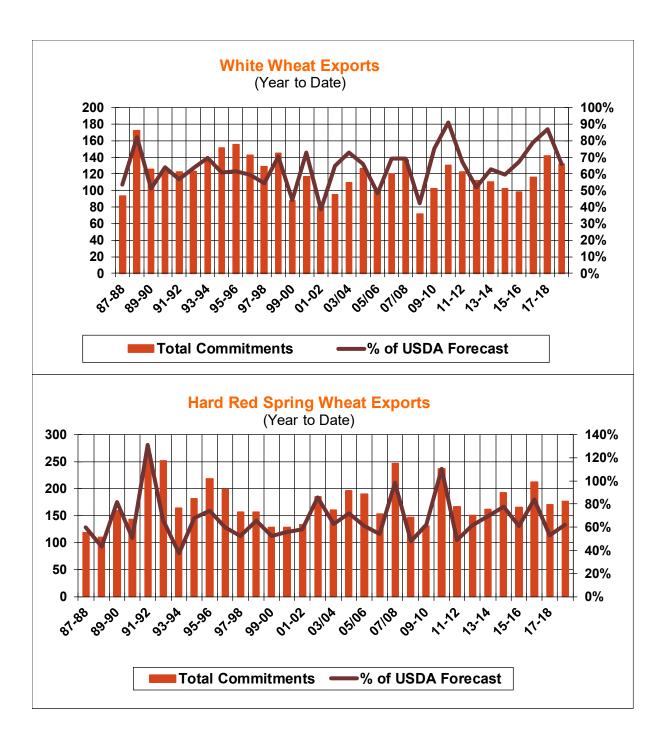

| Weekly Export Sales (million bushels)     |          |      |          |
|-------------------------------------------|----------|------|----------|
| AS OF WEEK ENDING                         | 11/22/18 |      |          |
|                                           | Wheat    | Corn | Soybeans |
| Old Crop Sales                            | 13.9     | 49.9 | 23.1     |
| New Crop Sales                            | 0.0      | 0.0  | 0.0      |
| Total Sales                               | 13.9     | 49.9 | 23.1     |
| Prior Week                                | 12.1     | 34.7 | 25.2     |
| Trade Estimates                           | 13.8     | 26.6 | 23.9     |
| Rate to reach USDA Forecast (Old Crop)    | 17.6     | 34.9 | 20.2     |
| Export Shipments                          | 9.2      | 41.5 | 37.6     |
| Rate to reach USDA Forecast               | 24.8     | 49.2 | 32.5     |
| Commitments % of USDA estimate (Old Crop) | 69%      | 41%  | 40%      |
| 5-year average for this week              | 66%      | 43%  | 77%      |
| Shipments % of USDA est.                  | 46%      | 22%  | 21%      |
| 5-year average for this week              | 46%      | 15%  | 35%      |
| Source: USDA, Reuters, Farm Futures       |          |      |          |