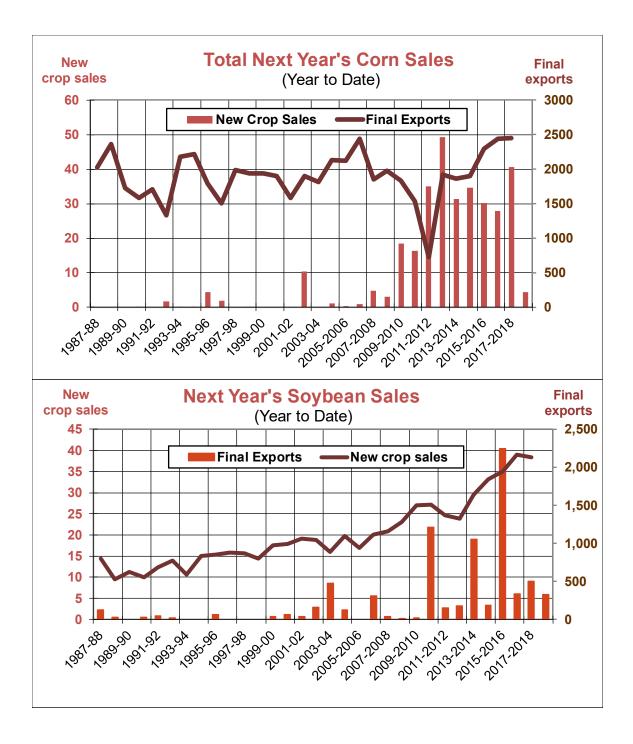

| Weekly Export Sales (million bushels)     |          |      |          |
|-------------------------------------------|----------|------|----------|
| AS OF WEEK ENDING                         | 11/22/18 |      |          |
|                                           | Wheat    | Corn | Soybeans |
| Old Crop Sales                            | 13.9     | 49.9 | 23.1     |
| New Crop Sales                            | 0.0      | 0.0  | 0.0      |
| Total Sales                               | 13.9     | 49.9 | 23.1     |
| Prior Week                                | 12.1     | 34.7 | 25.2     |
| Trade Estimates                           | 13.8     | 26.6 | 23.9     |
| Rate to reach USDA Forecast (Old Crop)    | 17.6     | 34.9 | 20.2     |
| Export Shipments                          | 9.2      | 41.5 | 37.6     |
| Rate to reach USDA Forecast               | 24.8     | 49.2 | 32.5     |
| Commitments % of USDA estimate (Old Crop) | 69%      | 41%  | 40%      |
| 5-year average for this week              | 66%      | 43%  | 77%      |
| Shipments % of USDA est.                  | 46%      | 22%  | 21%      |
| 5-year average for this week              | 46%      | 15%  | 35%      |
| Source: USDA, Reuters, Farm Futures       |          |      |          |