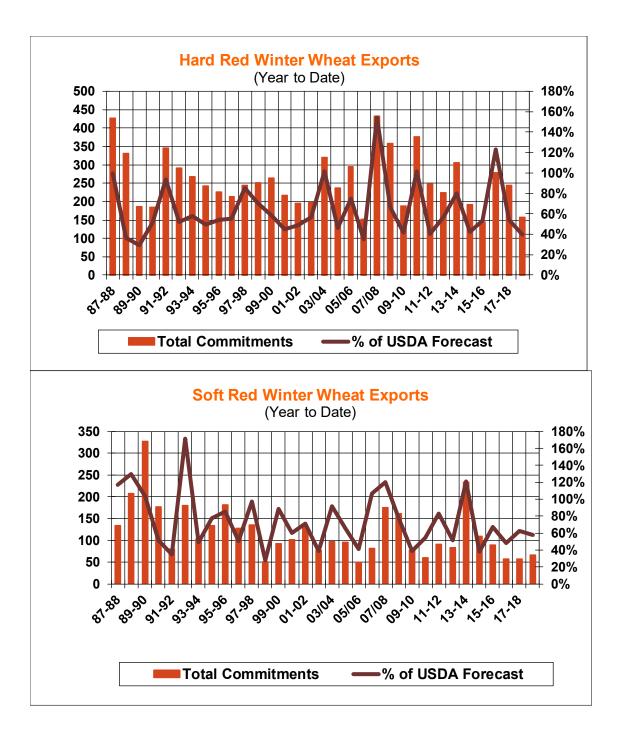

| Weekly Export Sales (million bushels)     |          |      |          |
|-------------------------------------------|----------|------|----------|
| AS OF WEEK ENDING                         | 11/22/18 |      |          |
|                                           | Wheat    | Corn | Soybeans |
| Old Crop Sales                            | 13.9     | 49.9 | 23.1     |
| New Crop Sales                            | 0.0      | 0.0  | 0.0      |
| Total Sales                               | 13.9     | 49.9 | 23.1     |
| Prior Week                                | 12.1     | 34.7 | 25.2     |
| Trade Estimates                           | 13.8     | 26.6 | 23.9     |
| Rate to reach USDA Forecast (Old Crop)    | 17.6     | 34.9 | 20.2     |
| Export Shipments                          | 9.2      | 41.5 | 37.6     |
| Rate to reach USDA Forecast               | 24.8     | 49.2 | 32.5     |
| Commitments % of USDA estimate (Old Crop) | 69%      | 41%  | 40%      |
| 5-year average for this week              | 66%      | 43%  | 77%      |
| Shipments % of USDA est.                  | 46%      | 22%  | 21%      |
| 5-year average for this week              | 46%      | 15%  | 35%      |
| Source: USDA, Reuters, Farm Futures       |          |      |          |