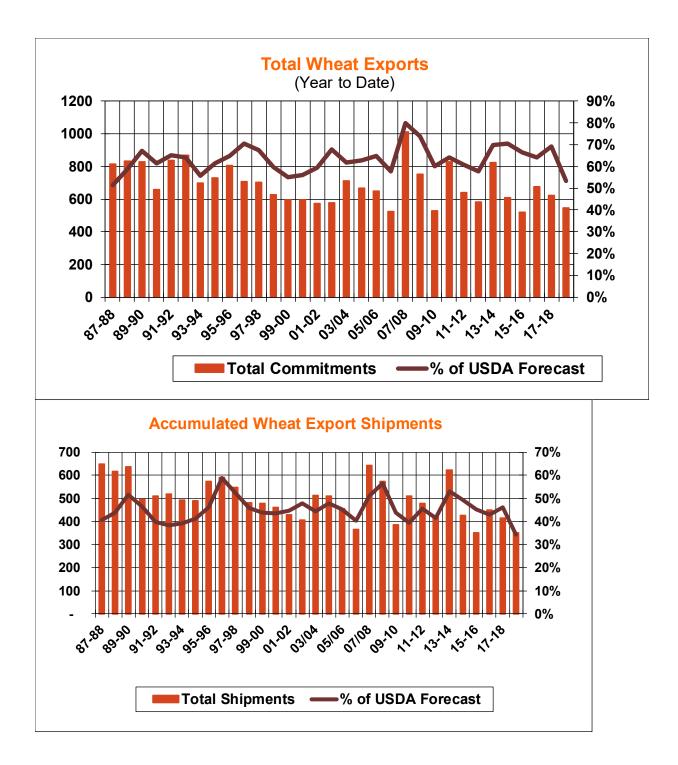

| Weekly Export Sales (million bushels)     |          |      |          |
|-------------------------------------------|----------|------|----------|
| AS OF WEEK ENDING                         | 11/22/18 |      |          |
|                                           | Wheat    | Corn | Soybeans |
| Old Crop Sales                            | 13.9     | 49.9 | 23.1     |
| New Crop Sales                            | 0.0      | 0.0  | 0.0      |
| Total Sales                               | 13.9     | 49.9 | 23.1     |
| Prior Week                                | 12.1     | 34.7 | 25.2     |
| Trade Estimates                           | 13.8     | 26.6 | 23.9     |
| Rate to reach USDA Forecast (Old Crop)    | 17.6     | 34.9 | 20.2     |
| Export Shipments                          | 9.2      | 41.5 | 37.6     |
| Rate to reach USDA Forecast               | 24.8     | 49.2 | 32.5     |
| Commitments % of USDA estimate (Old Crop) | 69%      | 41%  | 40%      |
| 5-year average for this week              | 66%      | 43%  | 77%      |
| Shipments % of USDA est.                  | 46%      | 22%  | 21%      |
| 5-year average for this week              | 46%      | 15%  | 35%      |
| Source: USDA, Reuters, Farm Futures       |          |      |          |