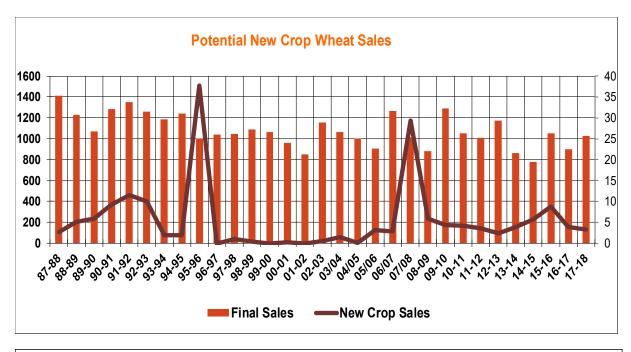

| Weekly Export Sales (million bushels)     |          |      |          |
|-------------------------------------------|----------|------|----------|
| AS OF WEEK ENDING                         | 11/22/18 |      |          |
|                                           | Wheat    | Corn | Soybeans |
| Old Crop Sales                            | 13.9     | 49.9 | 23.1     |
| New Crop Sales                            | 0.0      | 0.0  | 0.0      |
| Total Sales                               | 13.9     | 49.9 | 23.1     |
| Prior Week                                | 12.1     | 34.7 | 25.2     |
| Trade Estimates                           | 13.8     | 26.6 | 23.9     |
| Rate to reach USDA Forecast (Old Crop)    | 17.6     | 34.9 | 20.2     |
| Export Shipments                          | 9.2      | 41.5 | 37.6     |
| Rate to reach USDA Forecast               | 24.8     | 49.2 | 32.5     |
| Commitments % of USDA estimate (Old Crop) | 69%      | 41%  | 40%      |
| 5-year average for this week              | 66%      | 43%  | 77%      |
| Shipments % of USDA est.                  | 46%      | 22%  | 21%      |
| 5-year average for this week              | 46%      | 15%  | 35%      |
| Source: USDA, Reuters, Farm Futures       |          |      |          |