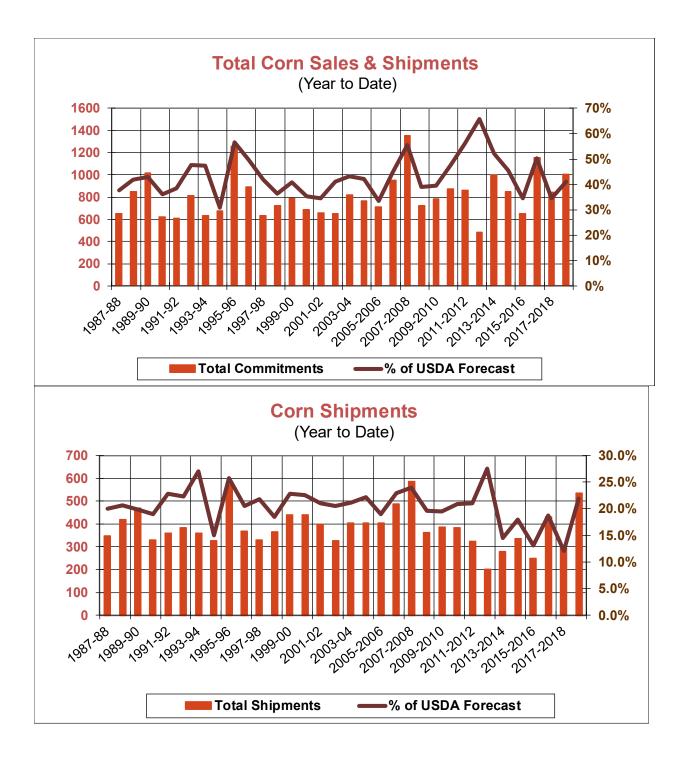

| Weekly Export Sales (million bushels)     |          |      |          |
|-------------------------------------------|----------|------|----------|
| AS OF WEEK ENDING                         | 11/22/18 |      |          |
|                                           | Wheat    | Corn | Soybeans |
| Old Crop Sales                            | 13.9     | 49.9 | 23.1     |
| New Crop Sales                            | 0.0      | 0.0  | 0.0      |
| Total Sales                               | 13.9     | 49.9 | 23.1     |
| Prior Week                                | 12.1     | 34.7 | 25.2     |
| Trade Estimates                           | 13.8     | 26.6 | 23.9     |
| Rate to reach USDA Forecast (Old Crop)    | 17.6     | 34.9 | 20.2     |
| Export Shipments                          | 9.2      | 41.5 | 37.6     |
| Rate to reach USDA Forecast               | 24.8     | 49.2 | 32.5     |
| Commitments % of USDA estimate (Old Crop) | 69%      | 41%  | 40%      |
| 5-year average for this week              | 66%      | 43%  | 77%      |
| Shipments % of USDA est.                  | 46%      | 22%  | 21%      |
| 5-year average for this week              | 46%      | 15%  | 35%      |
| Source: USDA, Reuters, Farm Futures       |          |      |          |