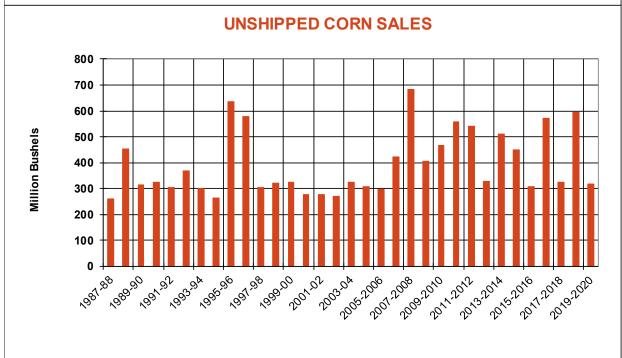

| 12.1    | 22.3 | 76.3     |
| Prior Week                                | 10.4    | 19.5 | 38.1     |
| Trade Estimates                           | 14.7    | 23.6 | 42.3     |
| Rate to reach USDA Forecast (Old Crop)    | 14.3    | 32.4 | 24.9     |
| Export Shipments                          | 20.9    | 18.0 | 33.7     |
| Rate to reach USDA Forecast               | 19.0    | 36.6 | 33.5     |
| Commitments % of USDA estimate (Old Crop) | 44%     | 38%  | 43%      |
| 5-year average for this week              | 53%     | 27%  | 48%      |
| Shipments % of USDA est.                  | 26%     | 9%   | 7%       |
| 5-year average for this week              | 35%     | 6%   | 4%       |
| Source: USDA, Reuters, Farm Futures       |         |      |          |