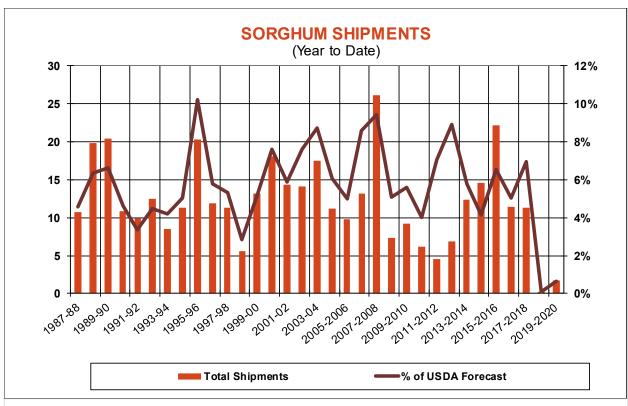

| 12.1    | 22.3 | 76.3     |
| Prior Week                                | 10.4    | 19.5 | 38.1     |
| Trade Estimates                           | 14.7    | 23.6 | 42.3     |
| Rate to reach USDA Forecast (Old Crop)    | 14.3    | 32.4 | 24.9     |
| Export Shipments                          | 20.9    | 18.0 | 33.7     |
| Rate to reach USDA Forecast               | 19.0    | 36.6 | 33.5     |
| Commitments % of USDA estimate (Old Crop) | 44%     | 38%  | 43%      |
| 5-year average for this week              | 53%     | 27%  | 48%      |
| Shipments % of USDA est.                  | 26%     | 9%   | 7%       |
| 5-year average for this week              | 35%     | 6%   | 4%       |
| Source: USDA, Reuters, Farm Futures       |         |      |          |