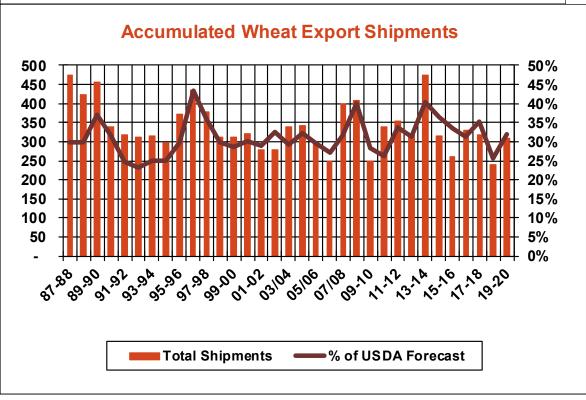

| Weekly Export Sales (million bushels)     |         |      |          |
|-------------------------------------------|---------|------|----------|
| AS OF WEEK ENDING                         | 9/26/19 |      |          |
|                                           | Wheat   | Corn | Soybeans |
| Old Crop Sales                            | 12.1    | 22.2 | 76.3     |
| New Crop Sales                            | 0.0     | 0.1  | 0.0      |
| Total Sales                               | 12.1    | 22.3 | 76.3     |
| Prior Week                                | 10.4    | 19.5 | 38.1     |
| Trade Estimates                           | 14.7    | 23.6 | 42.3     |
| Rate to reach USDA Forecast (Old Crop)    | 14.3    | 32.4 | 24.9     |
| Export Shipments                          | 20.9    | 18.0 | 33.7     |
| Rate to reach USDA Forecast               | 19.0    | 36.6 | 33.5     |
| Commitments % of USDA estimate (Old Crop) | 44%     | 38%  | 43%      |
| 5-year average for this week              | 53%     | 27%  | 48%      |
| Shipments % of USDA est.                  | 26%     | 9%   | 7%       |
| 5-year average for this week              | 35%     | 6%   | 4%       |
| Source: USDA, Reuters, Farm Futures       |         |      |          |