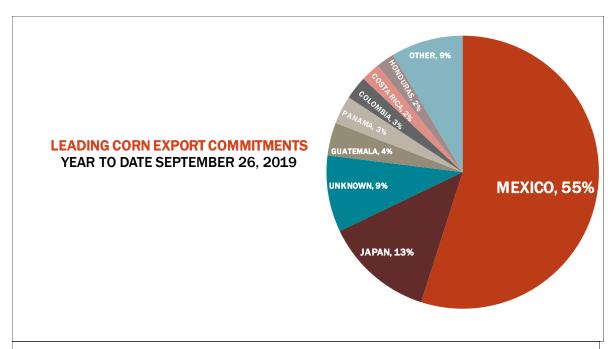

| 12.1    | 22.3 | 76.3     |
| Prior Week                                | 10.4    | 19.5 | 38.1     |
| Trade Estimates                           | 14.7    | 23.6 | 42.3     |
| Rate to reach USDA Forecast (Old Crop)    | 14.3    | 32.4 | 24.9     |
| Export Shipments                          | 20.9    | 18.0 | 33.7     |
| Rate to reach USDA Forecast               | 19.0    | 36.6 | 33.5     |
| Commitments % of USDA estimate (Old Crop) | 44%     | 38%  | 43%      |
| 5-year average for this week              | 53%     | 27%  | 48%      |
| Shipments % of USDA est.                  | 26%     | 9%   | 7%       |
| 5-year average for this week              | 35%     | 6%   | 4%       |
| Source: USDA, Reuters, Farm Futures       |         |      |          |