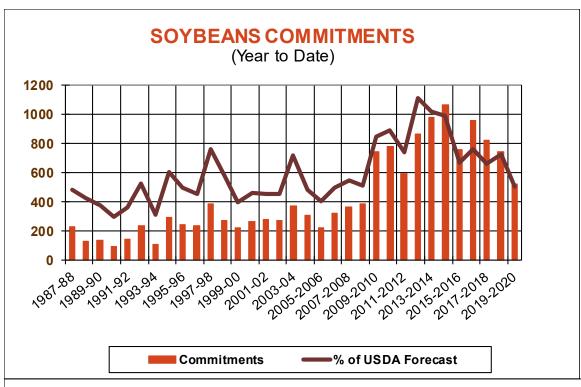

| Weekly Export Sales (million bushels)     |         |      |          |
|-------------------------------------------|---------|------|----------|
| AS OF WEEK ENDING                         | 9/26/19 |      |          |
|                                           | Wheat   | Corn | Soybeans |
| Old Crop Sales                            | 12.1    | 22.2 | 76.3     |
| New Crop Sales                            | 0.0     | 0.1  | 0.0      |
| Total Sales                               | 12.1    | 22.3 | 76.3     |
| Prior Week                                | 10.4    | 19.5 | 38.1     |
| Trade Estimates                           | 14.7    | 23.6 | 42.3     |
| Rate to reach USDA Forecast (Old Crop)    | 14.3    | 32.4 | 24.9     |
| Export Shipments                          | 20.9    | 18.0 | 33.7     |
| Rate to reach USDA Forecast               | 19.0    | 36.6 | 33.5     |
| Commitments % of USDA estimate (Old Crop) | 44%     | 38%  | 43%      |
| 5-year average for this week              | 53%     | 27%  | 48%      |
| Shipments % of USDA est.                  | 26%     | 9%   | 7%       |
| 5-year average for this week              | 35%     | 6%   | 4%       |
| Source: USDA, Reuters, Farm Futures       |         |      |          |