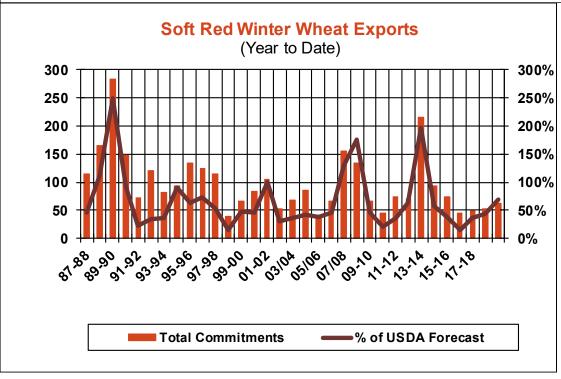

2.1    | 22.3 | 76.3     |
| Prior Week                                | 10.4    | 19.5 | 38.1     |
| Trade Estimates                           | 14.7    | 23.6 | 42.3     |
| Rate to reach USDA Forecast (Old Crop)    | 14.3    | 32.4 | 24.9     |
| Export Shipments                          | 20.9    | 18.0 | 33.7     |
| Rate to reach USDA Forecast               | 19.0    | 36.6 | 33.5     |
| Commitments % of USDA estimate (Old Crop) | 44%     | 38%  | 43%      |
| 5-year average for this week              | 53%     | 27%  | 48%      |
| Shipments % of USDA est.                  | 26%     | 9%   | 7%       |
| 5-year average for this week              | 35%     | 6%   | 4%       |
| Source: USDA, Reuters, Farm Futures       |         |      |          |