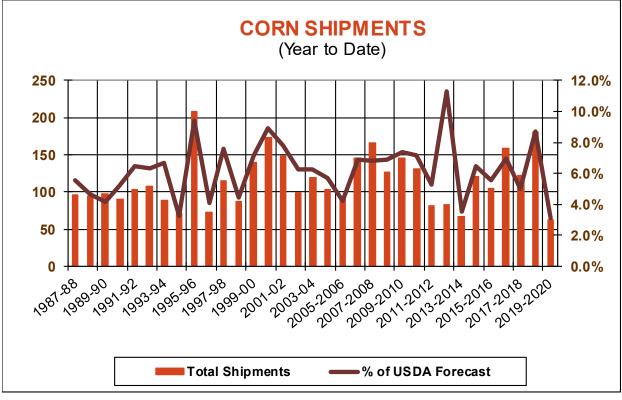

| Weekly Export Sales (million bushels)     |         |      |          |
|-------------------------------------------|---------|------|----------|
| AS OF WEEK ENDING                         | 9/26/19 |      |          |
|                                           | Wheat   | Corn | Soybeans |
| Old Crop Sales                            | 12.1    | 22.2 | 76.3     |
| New Crop Sales                            | 0.0     | 0.1  | 0.0      |
| Total Sales                               | 12.1    | 22.3 | 76.3     |
| Prior Week                                | 10.4    | 19.5 | 38.1     |
| Trade Estimates                           | 14.7    | 23.6 | 42.3     |
| Rate to reach USDA Forecast (Old Crop)    | 14.3    | 32.4 | 24.9     |
| Export Shipments                          | 20.9    | 18.0 | 33.7     |
| Rate to reach USDA Forecast               | 19.0    | 36.6 | 33.5     |
| Commitments % of USDA estimate (Old Crop) | 44%     | 38%  | 43%      |
| 5-year average for this week              | 53%     | 27%  | 48%      |
| Shipments % of USDA est.                  | 26%     | 9%   | 7%       |
| 5-year average for this week              | 35%     | 6%   | 4%       |
| Source: USDA, Reuters, Farm Futures       |         |      |          |