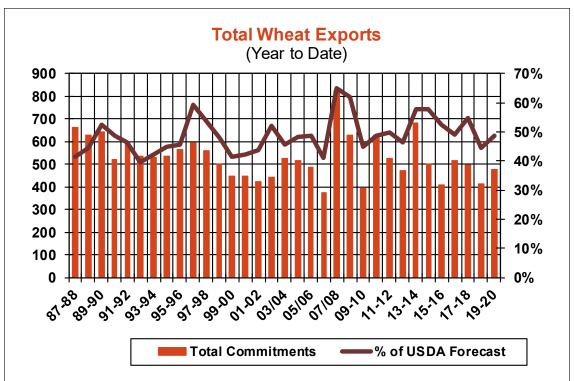

| Weekly Export Sales (million bushels)     |         |      |          |
|-------------------------------------------|---------|------|----------|
| AS OF WEEK ENDING                         | 9/26/19 |      |          |
|                                           | Wheat   | Corn | Soybeans |
| Old Crop Sales                            | 12.1    | 22.2 | 76.3     |
| New Crop Sales                            | 0.0     | 0.1  | 0.0      |
| Total Sales                               | 12.1    | 22.3 | 76.3     |
| Prior Week                                | 10.4    | 19.5 | 38.1     |
| Trade Estimates                           | 14.7    | 23.6 | 42.3     |
| Rate to reach USDA Forecast (Old Crop)    | 14.3    | 32.4 | 24.9     |
| Export Shipments                          | 20.9    | 18.0 | 33.7     |
| Rate to reach USDA Forecast               | 19.0    | 36.6 | 33.5     |
| Commitments % of USDA estimate (Old Crop) | 44%     | 38%  | 43%      |
| 5-year average for this week              | 53%     | 27%  | 48%      |
| Shipments % of USDA est.                  | 26%     | 9%   | 7%       |
| 5-year average for this week              | 35%     | 6%   | 4%       |
| Source: USDA, Reuters, Farm Futures       |         |      |          |