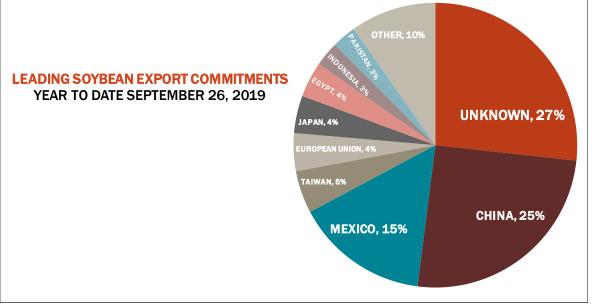

| 12.1    | 22.3 | 76.3     |
| Prior Week                                | 10.4    | 19.5 | 38.1     |
| Trade Estimates                           | 14.7    | 23.6 | 42.3     |
| Rate to reach USDA Forecast (Old Crop)    | 14.3    | 32.4 | 24.9     |
| Export Shipments                          | 20.9    | 18.0 | 33.7     |
| Rate to reach USDA Forecast               | 19.0    | 36.6 | 33.5     |
| Commitments % of USDA estimate (Old Crop) | 44%     | 38%  | 43%      |
| 5-year average for this week              | 53%     | 27%  | 48%      |
| Shipments % of USDA est.                  | 26%     | 9%   | 7%       |
| 5-year average for this week              | 35%     | 6%   | 4%       |
| Source: USDA, Reuters, Farm Futures       |         |      |          |