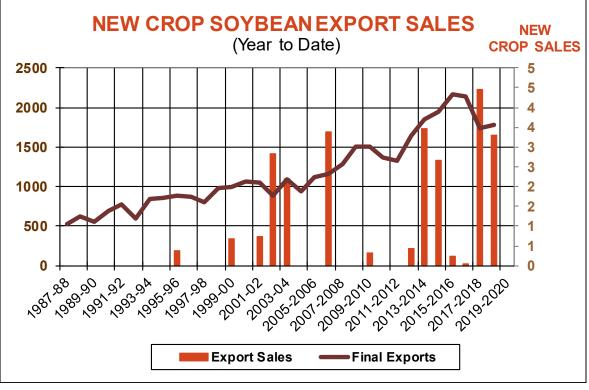

| 12.1    | 22.3 | 76.3     |
| Prior Week                                | 10.4    | 19.5 | 38.1     |
| Trade Estimates                           | 14.7    | 23.6 | 42.3     |
| Rate to reach USDA Forecast (Old Crop)    | 14.3    | 32.4 | 24.9     |
| Export Shipments                          | 20.9    | 18.0 | 33.7     |
| Rate to reach USDA Forecast               | 19.0    | 36.6 | 33.5     |
| Commitments % of USDA estimate (Old Crop) | 44%     | 38%  | 43%      |
| 5-year average for this week              | 53%     | 27%  | 48%      |
| Shipments % of USDA est.                  | 26%     | 9%   | 7%       |
| 5-year average for this week              | 35%     | 6%   | 4%       |
| Source: USDA, Reuters, Farm Futures       |         |      |          |