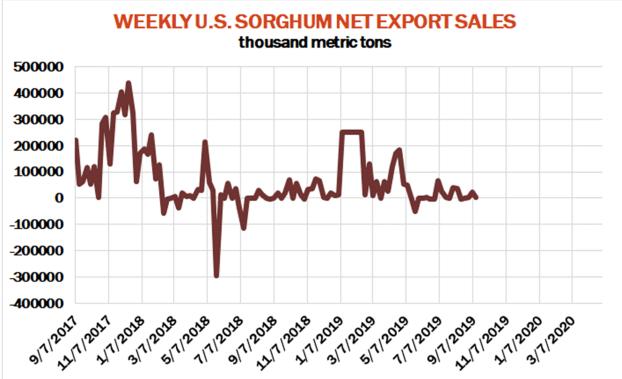

| 12.1    | 22.3 | 76.3     |
| Prior Week                                | 10.4    | 19.5 | 38.1     |
| Trade Estimates                           | 14.7    | 23.6 | 42.3     |
| Rate to reach USDA Forecast (Old Crop)    | 14.3    | 32.4 | 24.9     |
| Export Shipments                          | 20.9    | 18.0 | 33.7     |
| Rate to reach USDA Forecast               | 19.0    | 36.6 | 33.5     |
| Commitments % of USDA estimate (Old Crop) | 44%     | 38%  | 43%      |
| 5-year average for this week              | 53%     | 27%  | 48%      |
| Shipments % of USDA est.                  | 26%     | 9%   | 7%       |
| 5-year average for this week              | 35%     | 6%   | 4%       |
| Source: USDA, Reuters, Farm Futures       |         |      |          |