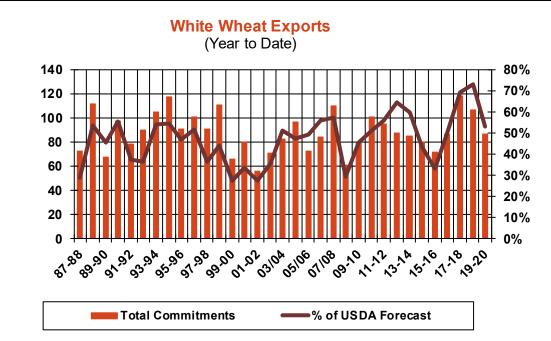

| 22.3 | 76.3     |
| Prior Week                                | 10.4    | 19.5 | 38.1     |
| Trade Estimates                           | 14.7    | 23.6 | 42.3     |
| Rate to reach USDA Forecast (Old Crop)    | 14.3    | 32.4 | 24.9     |
| Export Shipments                          | 20.9    | 18.0 | 33.7     |
| Rate to reach USDA Forecast               | 19.0    | 36.6 | 33.5     |
| Commitments % of USDA estimate (Old Crop) | 44%     | 38%  | 43%      |
| 5-year average for this week              | 53%     | 27%  | 48%      |
| Shipments % of USDA est.                  | 26%     | 9%   | 7%       |
| 5-year average for this week              | 35%     | 6%   | 4%       |
| Source: USDA, Reuters, Farm Futures       |         |      |          |