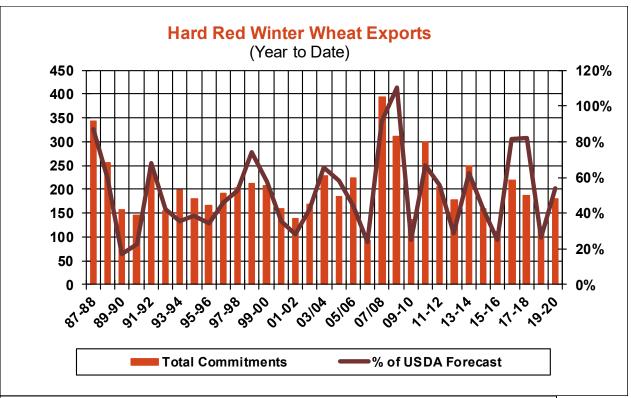

| Weekly Export Sales (million bushels)     |         |      |          |
|-------------------------------------------|---------|------|----------|
| AS OF WEEK ENDING                         | 9/26/19 |      |          |
|                                           | Wheat   | Corn | Soybeans |
| Old Crop Sales                            | 12.1    | 22.2 | 76.3     |
| New Crop Sales                            | 0.0     | 0.1  | 0.0      |
| Total Sales                               | 12.1    | 22.3 | 76.3     |
| Prior Week                                | 10.4    | 19.5 | 38.1     |
| Trade Estimates                           | 14.7    | 23.6 | 42.3     |
| Rate to reach USDA Forecast (Old Crop)    | 14.3    | 32.4 | 24.9     |
| Export Shipments                          | 20.9    | 18.0 | 33.7     |
| Rate to reach USDA Forecast               | 19.0    | 36.6 | 33.5     |
| Commitments % of USDA estimate (Old Crop) | 44%     | 38%  | 43%      |
| 5-year average for this week              | 53%     | 27%  | 48%      |
| Shipments % of USDA est.                  | 26%     | 9%   | 7%       |
| 5-year average for this week              | 35%     | 6%   | 4%       |
| Source: USDA, Reuters, Farm Futures       |         |      |          |