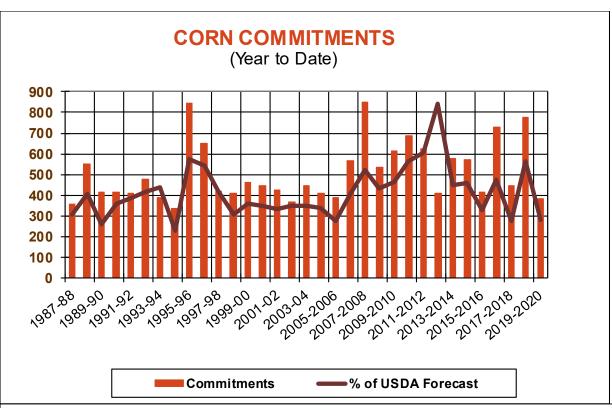

| 12.1    | 22.3 | 76.3     |
| Prior Week                                | 10.4    | 19.5 | 38.1     |
| Trade Estimates                           | 14.7    | 23.6 | 42.3     |
| Rate to reach USDA Forecast (Old Crop)    | 14.3    | 32.4 | 24.9     |
| Export Shipments                          | 20.9    | 18.0 | 33.7     |
| Rate to reach USDA Forecast               | 19.0    | 36.6 | 33.5     |
| Commitments % of USDA estimate (Old Crop) | 44%     | 38%  | 43%      |
| 5-year average for this week              | 53%     | 27%  | 48%      |
| Shipments % of USDA est.                  | 26%     | 9%   | 7%       |
| 5-year average for this week              | 35%     | 6%   | 4%       |
| Source: USDA, Reuters, Farm Futures       |         |      |          |