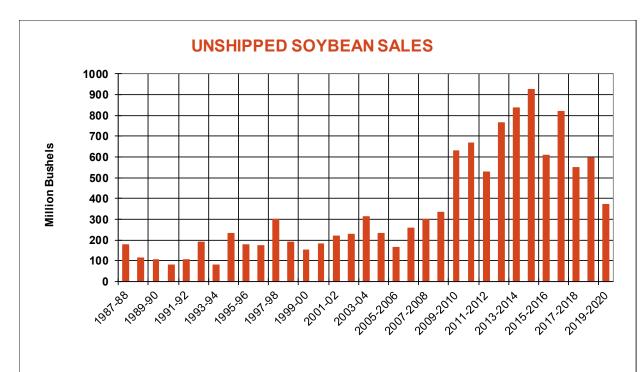

| 12.1    | 22.3 | 76.3     |
| Prior Week                                | 10.4    | 19.5 | 38.1     |
| Trade Estimates                           | 14.7    | 23.6 | 42.3     |
| Rate to reach USDA Forecast (Old Crop)    | 14.3    | 32.4 | 24.9     |
| Export Shipments                          | 20.9    | 18.0 | 33.7     |
| Rate to reach USDA Forecast               | 19.0    | 36.6 | 33.5     |
| Commitments % of USDA estimate (Old Crop) | 44%     | 38%  | 43%      |
| 5-year average for this week              | 53%     | 27%  | 48%      |
| Shipments % of USDA est.                  | 26%     | 9%   | 7%       |
| 5-year average for this week              | 35%     | 6%   | 4%       |
| Source: USDA, Reuters, Farm Futures       |         |      |          |