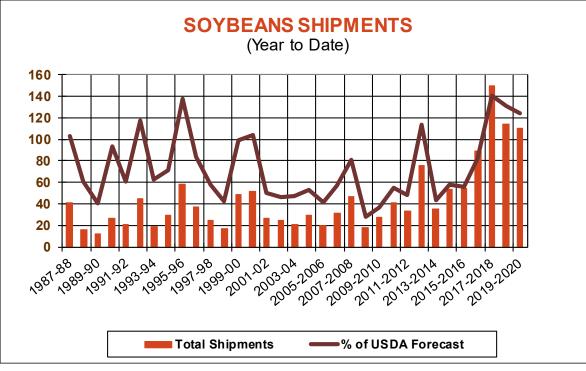

| Weekly Export Sales (million bushels)     |         |      |          |
|-------------------------------------------|---------|------|----------|
| AS OF WEEK ENDING                         | 9/26/19 |      |          |
|                                           | Wheat   | Corn | Soybeans |
| Old Crop Sales                            | 12.1    | 22.2 | 76.3     |
| New Crop Sales                            | 0.0     | 0.1  | 0.0      |
| Total Sales                               | 12.1    | 22.3 | 76.3     |
| Prior Week                                | 10.4    | 19.5 | 38.1     |
| Trade Estimates                           | 14.7    | 23.6 | 42.3     |
| Rate to reach USDA Forecast (Old Crop)    | 14.3    | 32.4 | 24.9     |
| Export Shipments                          | 20.9    | 18.0 | 33.7     |
| Rate to reach USDA Forecast               | 19.0    | 36.6 | 33.5     |
| Commitments % of USDA estimate (Old Crop) | 44%     | 38%  | 43%      |
| 5-year average for this week              | 53%     | 27%  | 48%      |
| Shipments % of USDA est.                  | 26%     | 9%   | 7%       |
| 5-year average for this week              | 35%     | 6%   | 4%       |
| Source: USDA, Reuters, Farm Futures       |         |      |          |