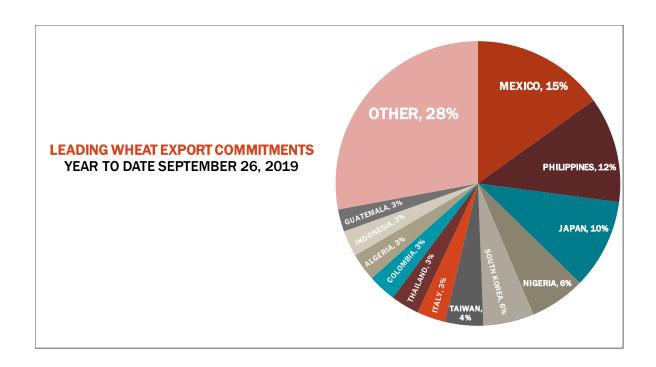

| 12.1    | 22.3 | 76.3     |
| Prior Week                                | 10.4    | 19.5 | 38.1     |
| Trade Estimates                           | 14.7    | 23.6 | 42.3     |
| Rate to reach USDA Forecast (Old Crop)    | 14.3    | 32.4 | 24.9     |
| Export Shipments                          | 20.9    | 18.0 | 33.7     |
| Rate to reach USDA Forecast               | 19.0    | 36.6 | 33.5     |
| Commitments % of USDA estimate (Old Crop) | 44%     | 38%  | 43%      |
| 5-year average for this week              | 53%     | 27%  | 48%      |
| Shipments % of USDA est.                  | 26%     | 9%   | 7%       |
| 5-year average for this week              | 35%     | 6%   | 4%       |
| Source: USDA, Reuters, Farm Futures       |         |      |          |