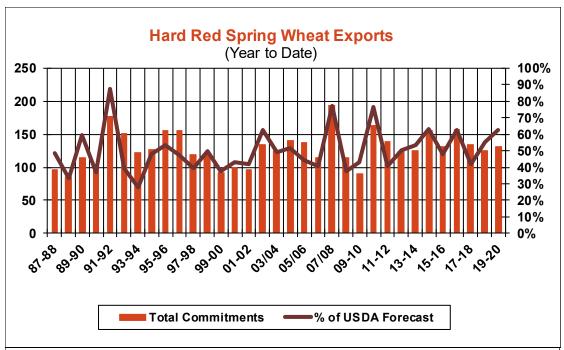

1    | 22.3 | 76.3     |
| Prior Week                                | 10.4    | 19.5 | 38.1     |
| Trade Estimates                           | 14.7    | 23.6 | 42.3     |
| Rate to reach USDA Forecast (Old Crop)    | 14.3    | 32.4 | 24.9     |
| Export Shipments                          | 20.9    | 18.0 | 33.7     |
| Rate to reach USDA Forecast               | 19.0    | 36.6 | 33.5     |
| Commitments % of USDA estimate (Old Crop) | 44%     | 38%  | 43%      |
| 5-year average for this week              | 53%     | 27%  | 48%      |
| Shipments % of USDA est.                  | 26%     | 9%   | 7%       |
| 5-year average for this week              | 35%     | 6%   | 4%       |
| Source: USDA, Reuters, Farm Futures       |         |      |          |