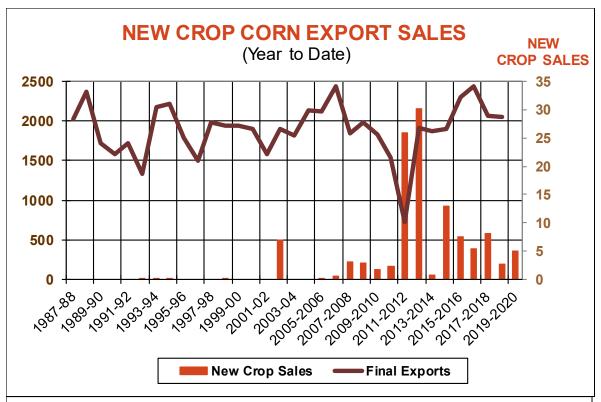

| Weekly Export Sales (million bushels)     |         |      |          |
|-------------------------------------------|---------|------|----------|
| AS OF WEEK ENDING                         | 9/26/19 |      |          |
|                                           | Wheat   | Corn | Soybeans |
| Old Crop Sales                            | 12.1    | 22.2 | 76.3     |
| New Crop Sales                            | 0.0     | 0.1  | 0.0      |
| Total Sales                               | 12.1    | 22.3 | 76.3     |
| Prior Week                                | 10.4    | 19.5 | 38.1     |
| Trade Estimates                           | 14.7    | 23.6 | 42.3     |
| Rate to reach USDA Forecast (Old Crop)    | 14.3    | 32.4 | 24.9     |
| Export Shipments                          | 20.9    | 18.0 | 33.7     |
| Rate to reach USDA Forecast               | 19.0    | 36.6 | 33.5     |
| Commitments % of USDA estimate (Old Crop) | 44%     | 38%  | 43%      |
| 5-year average for this week              | 53%     | 27%  | 48%      |
| Shipments % of USDA est.                  | 26%     | 9%   | 7%       |
| 5-year average for this week              | 35%     | 6%   | 4%       |
| Source: USDA, Reuters, Farm Futures       |         |      |          |