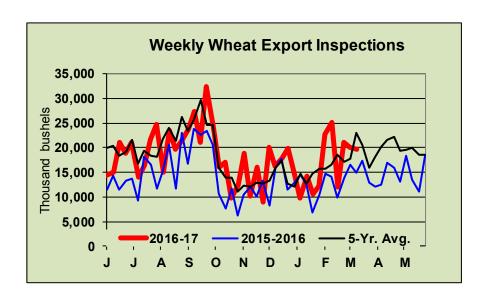

## **Weekly Export Inspections**

in million bushels For week of 03/02/17

|          | This<br>Week | Last<br>Week | Average<br>Trade<br>Guess | This<br>Week<br>Last Year | Rate<br>Needed<br>to Meet<br>USDA<br>Forecast | Year-to-<br>Date<br>Total This<br>Year | Year-to-<br>Date<br>Total Last<br>Year |
|----------|--------------|--------------|---------------------------|---------------------------|-----------------------------------------------|----------------------------------------|----------------------------------------|
| WHEAT    | 19.7         | 20.0         | 13-21                     | 16.5                      | 25.8                                          | 715                                    | 561                                    |
| CORN     | 56.9         | 57.8         | 39-51                     | 38.3                      | 44.1                                          | 1,077                                  | 620                                    |
| SOYBEANS | 33.9         | 26.0         | 20-27                     | 40.3                      | 16.2                                          | 1,628                                  | 1,459                                  |