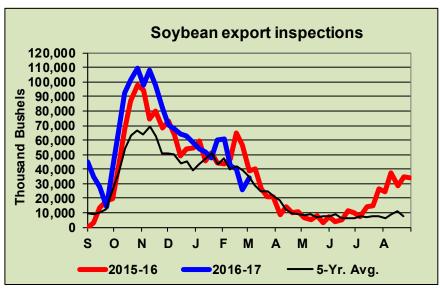

## **Weekly Export Inspections**

in million bushels For week of 03/02/17

|          | This<br>Week | Last<br>Week | Average<br>Trade<br>Guess | This<br>Week<br>Last Year | Rate<br>Needed<br>to Meet<br>USDA<br>Forecast | Year-to-<br>Date<br>Total This<br>Year | Year-to-<br>Date<br>Total Last<br>Year |
|----------|--------------|--------------|---------------------------|---------------------------|-----------------------------------------------|----------------------------------------|----------------------------------------|
| WHEAT    | 19.7         | 20.0         | 13-21                     | 16.5                      | 25.8                                          | 715                                    | 561                                    |
| CORN     | 56.9         | 57.8         | 39-51                     | 38.3                      | 44.1                                          | 1,077                                  | 620                                    |
| SOYBEANS | 33.9         | 26.0         | 20-27                     | 40.3                      | 16.2                                          | 1,628                                  | 1,459                                  |