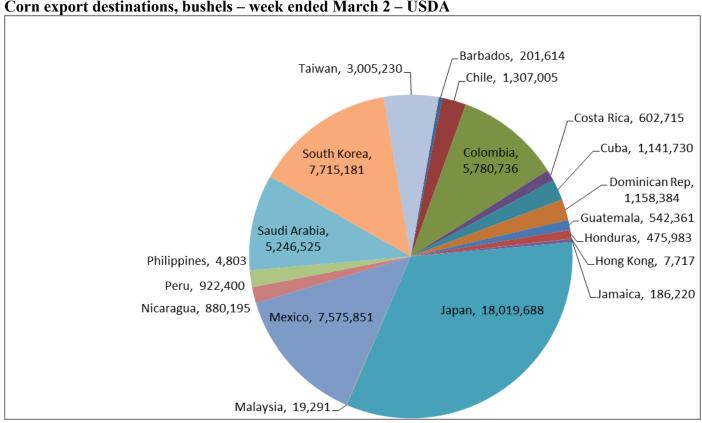

Source: USDA, Reuters

Soybean export destinations, bushels – week ended March 2 –USDA

Wheat export destinations, bushels – week ended March 2 – USDA