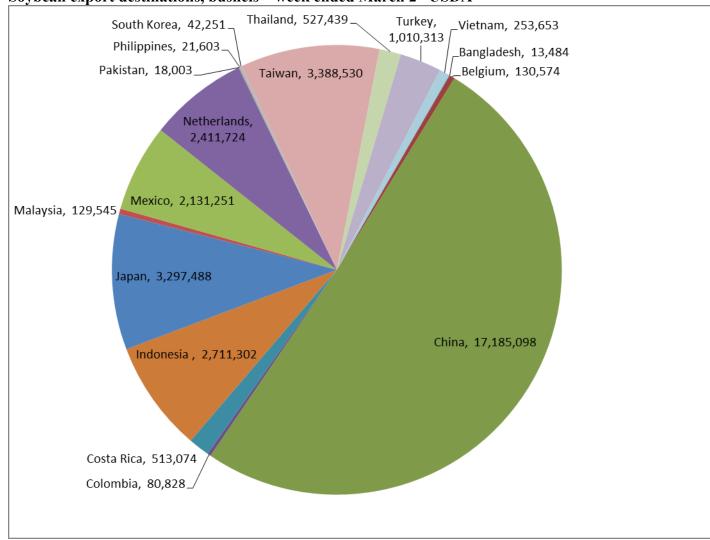

Source: USDA, Reuters

Soybean export destinations, bushels – week ended March 2 –USDA

Wheat export destinations, bushels – week ended March 2 – USDA