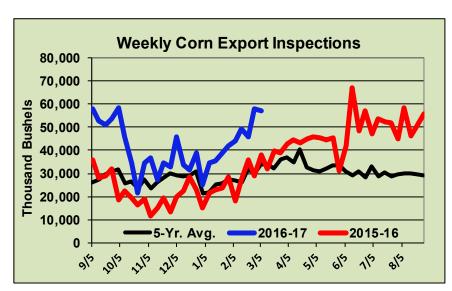

## **Weekly Export Inspections**

in million bushels For week of 03/02/17

|          | This<br>Week | Last<br>Week | Average<br>Trade<br>Guess | This<br>Week<br>Last Year | Rate<br>Needed<br>to Meet<br>USDA<br>Forecast | Year-to-<br>Date<br>Total This<br>Year | Year-to-<br>Date<br>Total Last<br>Year |
|----------|--------------|--------------|---------------------------|---------------------------|-----------------------------------------------|----------------------------------------|----------------------------------------|
| WHEAT    | 19.7         | 20.0         | 13-21                     | 16.5                      | 25.8                                          | 715                                    | 561                                    |
| CORN     | 56.9         | 57.8         | 39-51                     | 38.3                      | 44.1                                          | 1,077                                  | 620                                    |
| SOYBEANS | 33.9         | 26.0         | 20-27                     | 40.3                      | 16.2                                          | 1,628                                  | 1,459                                  |