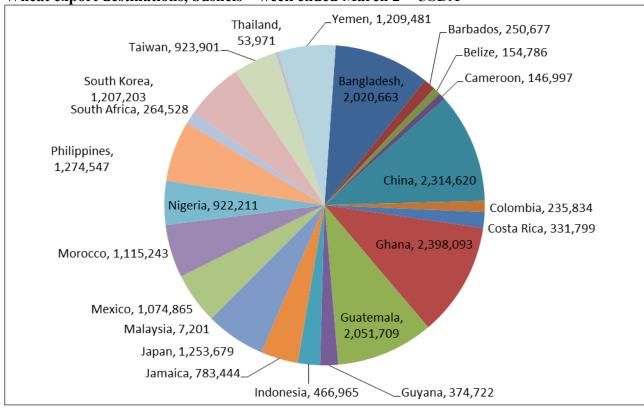

Source: USDA, Reuters

Soybean export destinations, bushels – week ended March 2 –USDA

Wheat export destinations, bushels – week ended March 2 – USDA