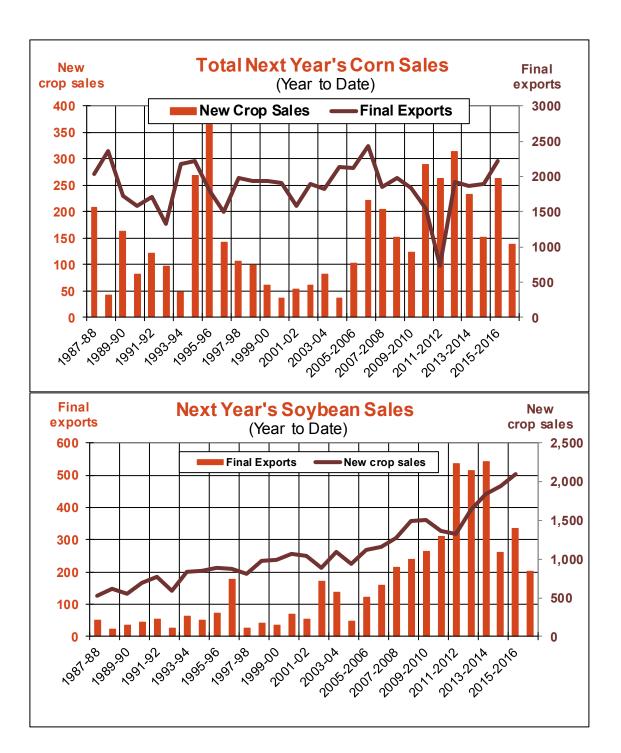

| Weekly Export Sales (million bushels) |         |      |          |
|---------------------------------------|---------|------|----------|
| AS OF WEEK ENDING                     | 7/13/17 |      |          |
|                                       | Wheat   | Corn | Soybeans |
| Old Crop Sales                        | 24.6    | 18.4 | 15.1     |
| New Crop Sales                        | 0.0     | 8.4  | 56.0     |
| Total Sales                           | 24.6    | 26.7 | 71.0     |
| Last Week                             | 13.1    | 17.4 | 25.1     |
| Trade Estimates                       | 11.9    | 21.7 | 64.3     |
| USDA Forecast                         | 13.9    | 1.9  | (19.7)   |
| Export Shipments                      | 20.3    | 41.0 | 13.2     |
| USDA Forecast                         | 18.6    | 47.2 | 2.5      |
| Commitments % of USDA est.            | 32%     | 100% | 106%     |
| Average for this week                 | 28%     | 99%  | 101%     |
| Shipments % of USDA est.              | 10%     | 87%  | 94%      |
| Average for this week                 | 10%     | 85%  | 94%      |
| Source: USDA, Reuters                 |         |      |          |