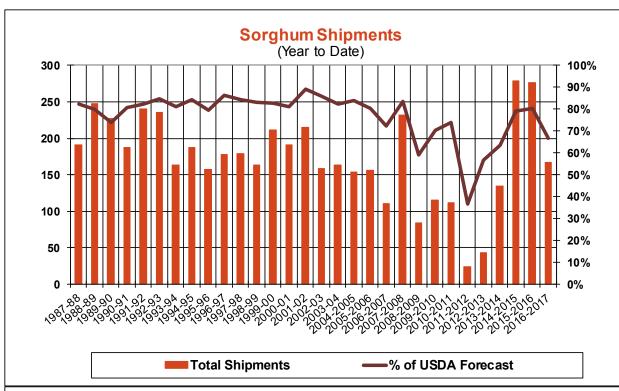

.4  | 56.0     |
| Total Sales                           | 24.6    | 26.7 | 71.0     |
| Last Week                             | 13.1    | 17.4 | 25.1     |
| Trade Estimates                       | 11.9    | 21.7 | 64.3     |
| USDA Forecast                         | 13.9    | 1.9  | (19.7)   |
| Export Shipments                      | 20.3    | 41.0 | 13.2     |
| USDA Forecast                         | 18.6    | 47.2 | 2.5      |
| Commitments % of USDA est.            | 32%     | 100% | 106%     |
| Average for this week                 | 28%     | 99%  | 101%     |
| Shipments % of USDA est.              | 10%     | 87%  | 94%      |
| Average for this week                 | 10%     | 85%  | 94%      |
| Source: USDA, Reuters                 |         |      |          |