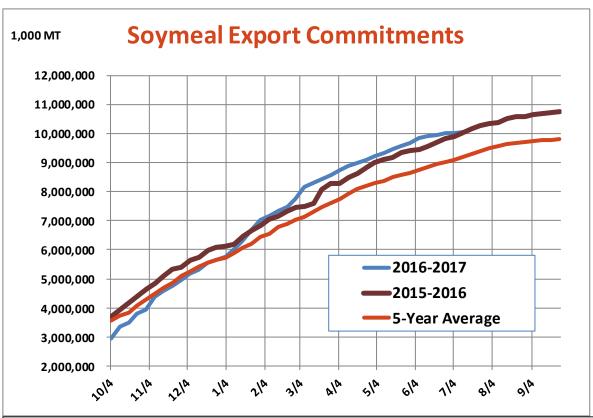

| 8.4  | 56.0     |
| Total Sales                           | 24.6    | 26.7 | 71.0     |
| Last Week                             | 13.1    | 17.4 | 25.1     |
| Trade Estimates                       | 11.9    | 21.7 | 64.3     |
| USDA Forecast                         | 13.9    | 1.9  | (19.7)   |
| Export Shipments                      | 20.3    | 41.0 | 13.2     |
| USDA Forecast                         | 18.6    | 47.2 | 2.5      |
| Commitments % of USDA est.            | 32%     | 100% | 106%     |
| Average for this week                 | 28%     | 99%  | 101%     |
| Shipments % of USDA est.              | 10%     | 87%  | 94%      |
| Average for this week                 | 10%     | 85%  | 94%      |
| Source: USDA, Reuters                 |         |      |          |