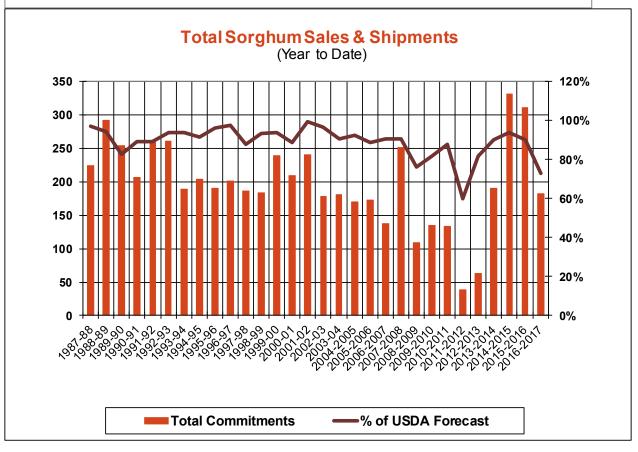

8.4  | 56.0     |
| Total Sales                           | 24.6    | 26.7 | 71.0     |
| Last Week                             | 13.1    | 17.4 | 25.1     |
| Trade Estimates                       | 11.9    | 21.7 | 64.3     |
| USDA Forecast                         | 13.9    | 1.9  | (19.7)   |
| Export Shipments                      | 20.3    | 41.0 | 13.2     |
| USDA Forecast                         | 18.6    | 47.2 | 2.5      |
| Commitments % of USDA est.            | 32%     | 100% | 106%     |
| Average for this week                 | 28%     | 99%  | 101%     |
| Shipments % of USDA est.              | 10%     | 87%  | 94%      |
| Average for this week                 | 10%     | 85%  | 94%      |
| Source: USDA, Reuters                 |         |      |          |