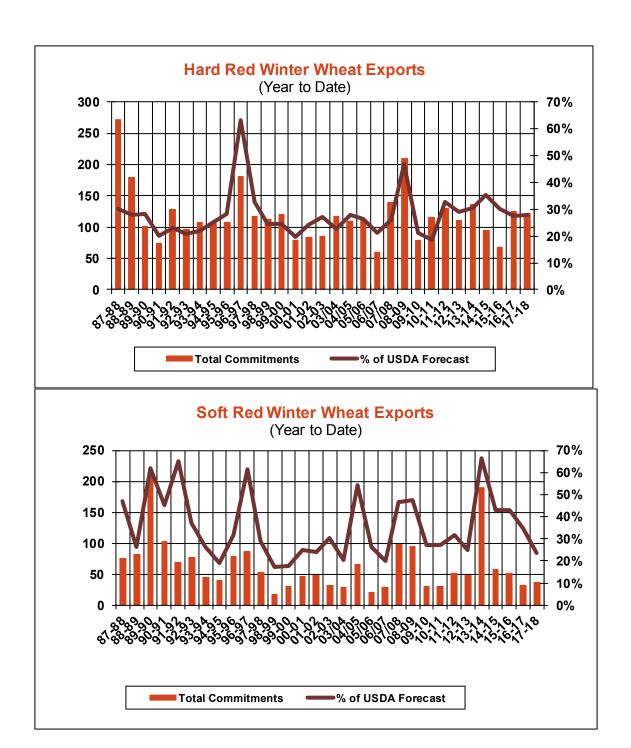

| Weekly Export Sales (million bushels) |         |      |          |
|---------------------------------------|---------|------|----------|
| AS OF WEEK ENDING                     | 7/13/17 |      |          |
|                                       | Wheat   | Corn | Soybeans |
| Old Crop Sales                        | 24.6    | 18.4 | 15.1     |
| New Crop Sales                        | 0.0     | 8.4  | 56.0     |
| Total Sales                           | 24.6    | 26.7 | 71.0     |
| Last Week                             | 13.1    | 17.4 | 25.1     |
| Trade Estimates                       | 11.9    | 21.7 | 64.3     |
| USDA Forecast                         | 13.9    | 1.9  | (19.7)   |
| Export Shipments                      | 20.3    | 41.0 | 13.2     |
| USDA Forecast                         | 18.6    | 47.2 | 2.5      |
| Commitments % of USDA est.            | 32%     | 100% | 106%     |
| Average for this week                 | 28%     | 99%  | 101%     |
| Shipments % of USDA est.              | 10%     | 87%  | 94%      |
| Average for this week                 | 10%     | 85%  | 94%      |
| Source: USDA, Reuters                 |         |      |          |