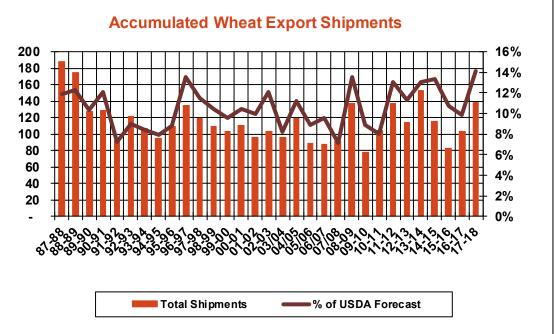

| Weekly Export Sales (million bushels) |         |      |          |
|---------------------------------------|---------|------|----------|
| AS OF WEEK ENDING                     | 7/13/17 |      |          |
|                                       | Wheat   | Corn | Soybeans |
| Old Crop Sales                        | 24.6    | 18.4 | 15.1     |
| New Crop Sales                        | 0.0     | 8.4  | 56.0     |
| Total Sales                           | 24.6    | 26.7 | 71.0     |
| Last Week                             | 13.1    | 17.4 | 25.1     |
| Trade Estimates                       | 11.9    | 21.7 | 64.3     |
| USDA Forecast                         | 13.9    | 1.9  | (19.7)   |
| Export Shipments                      | 20.3    | 41.0 | 13.2     |
| USDA Forecast                         | 18.6    | 47.2 | 2.5      |
| Commitments % of USDA est.            | 32%     | 100% | 106%     |
| Average for this week                 | 28%     | 99%  | 101%     |
| Shipments % of USDA est.              | 10%     | 87%  | 94%      |
| Average for this week                 | 10%     | 85%  | 94%      |
| Source: USDA, Reuters                 |         |      |          |