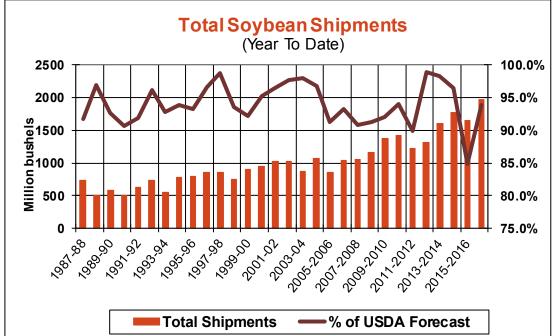

| Weekly Export Sales (million bushels) |         |      |          |
|---------------------------------------|---------|------|----------|
| AS OF WEEK ENDING                     | 7/13/17 |      |          |
|                                       | Wheat   | Corn | Soybeans |
| Old Crop Sales                        | 24.6    | 18.4 | 15.1     |
| New Crop Sales                        | 0.0     | 8.4  | 56.0     |
| Total Sales                           | 24.6    | 26.7 | 71.0     |
| Last Week                             | 13.1    | 17.4 | 25.1     |
| Trade Estimates                       | 11.9    | 21.7 | 64.3     |
| USDA Forecast                         | 13.9    | 1.9  | (19.7)   |
| Export Shipments                      | 20.3    | 41.0 | 13.2     |
| USDA Forecast                         | 18.6    | 47.2 | 2.5      |
| Commitments % of USDA est.            | 32%     | 100% | 106%     |
| Average for this week                 | 28%     | 99%  | 101%     |
| Shipments % of USDA est.              | 10%     | 87%  | 94%      |
| Average for this week                 | 10%     | 85%  | 94%      |
| Source: USDA, Reuters                 |         |      |          |