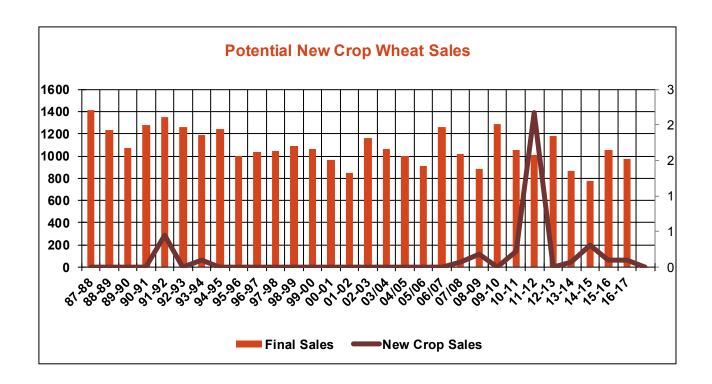

|
| Total Sales                           | 24.6    | 26.7 | 71.0     |
| Last Week                             | 13.1    | 17.4 | 25.1     |
| Trade Estimates                       | 11.9    | 21.7 | 64.3     |
| USDA Forecast                         | 13.9    | 1.9  | (19.7)   |
| Export Shipments                      | 20.3    | 41.0 | 13.2     |
| USDA Forecast                         | 18.6    | 47.2 | 2.5      |
| Commitments % of USDA est.            | 32%     | 100% | 106%     |
| Average for this week                 | 28%     | 99%  | 101%     |
| Shipments % of USDA est.              | 10%     | 87%  | 94%      |
| Average for this week                 | 10%     | 85%  | 94%      |
| Source: USDA, Reuters                 |         |      |          |