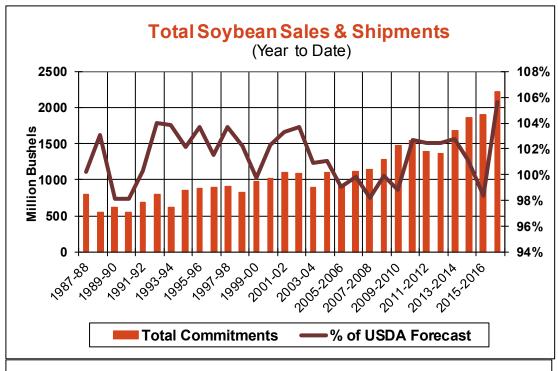

| Weekly Export Sales (million bushels) |         |      |          |
|---------------------------------------|---------|------|----------|
| AS OF WEEK ENDING                     | 7/13/17 |      |          |
|                                       | Wheat   | Corn | Soybeans |
| Old Crop Sales                        | 24.6    | 18.4 | 15.1     |
| New Crop Sales                        | 0.0     | 8.4  | 56.0     |
| Total Sales                           | 24.6    | 26.7 | 71.0     |
| Last Week                             | 13.1    | 17.4 | 25.1     |
| Trade Estimates                       | 11.9    | 21.7 | 64.3     |
| USDA Forecast                         | 13.9    | 1.9  | (19.7)   |
| Export Shipments                      | 20.3    | 41.0 | 13.2     |
| USDA Forecast                         | 18.6    | 47.2 | 2.5      |
| Commitments % of USDA est.            | 32%     | 100% | 106%     |
| Average for this week                 | 28%     | 99%  | 101%     |
| Shipments % of USDA est.              | 10%     | 87%  | 94%      |
| Average for this week                 | 10%     | 85%  | 94%      |
| Source: USDA, Reuters                 |         |      |          |