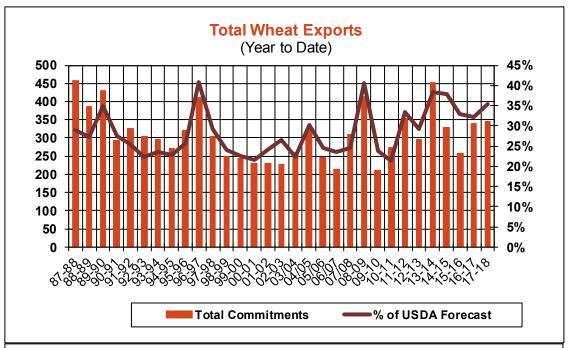

| Weekly Export Sales (million bushels) |         |      |          |
|---------------------------------------|---------|------|----------|
| AS OF WEEK ENDING                     | 7/13/17 |      |          |
|                                       | Wheat   | Corn | Soybeans |
| Old Crop Sales                        | 24.6    | 18.4 | 15.1     |
| New Crop Sales                        | 0.0     | 8.4  | 56.0     |
| Total Sales                           | 24.6    | 26.7 | 71.0     |
| Last Week                             | 13.1    | 17.4 | 25.1     |
| Trade Estimates                       | 11.9    | 21.7 | 64.3     |
| USDA Forecast                         | 13.9    | 1.9  | (19.7)   |
| Export Shipments                      | 20.3    | 41.0 | 13.2     |
| USDA Forecast                         | 18.6    | 47.2 | 2.5      |
| Commitments % of USDA est.            | 32%     | 100% | 106%     |
| Average for this week                 | 28%     | 99%  | 101%     |
| Shipments % of USDA est.              | 10%     | 87%  | 94%      |
| Average for this week                 | 10%     | 85%  | 94%      |
| Source: USDA, Reuters                 |         |      |          |