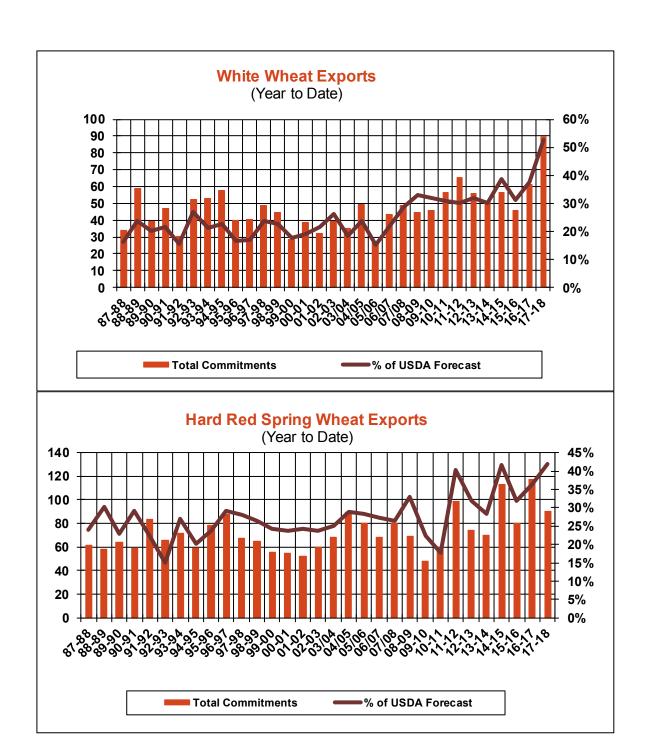

| Weekly Export Sales (million bushels) |         |      |          |
|---------------------------------------|---------|------|----------|
| AS OF WEEK ENDING                     | 7/13/17 |      |          |
|                                       | Wheat   | Corn | Soybeans |
| Old Crop Sales                        | 24.6    | 18.4 | 15.1     |
| New Crop Sales                        | 0.0     | 8.4  | 56.0     |
| Total Sales                           | 24.6    | 26.7 | 71.0     |
| Last Week                             | 13.1    | 17.4 | 25.1     |
| Trade Estimates                       | 11.9    | 21.7 | 64.3     |
| USDA Forecast                         | 13.9    | 1.9  | (19.7)   |
| Export Shipments                      | 20.3    | 41.0 | 13.2     |
| USDA Forecast                         | 18.6    | 47.2 | 2.5      |
| Commitments % of USDA est.            | 32%     | 100% | 106%     |
| Average for this week                 | 28%     | 99%  | 101%     |
| Shipments % of USDA est.              | 10%     | 87%  | 94%      |
| Average for this week                 | 10%     | 85%  | 94%      |
| Source: USDA, Reuters                 |         |      |          |