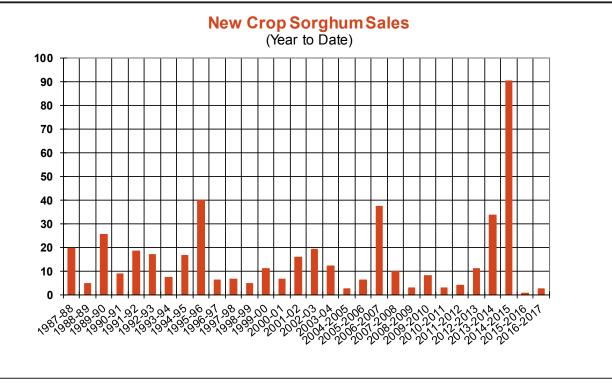

| 56.0     |
| Total Sales                           | 24.6    | 26.7 | 71.0     |
| Last Week                             | 13.1    | 17.4 | 25.1     |
| Trade Estimates                       | 11.9    | 21.7 | 64.3     |
| USDA Forecast                         | 13.9    | 1.9  | (19.7)   |
| Export Shipments                      | 20.3    | 41.0 | 13.2     |
| USDA Forecast                         | 18.6    | 47.2 | 2.5      |
| Commitments % of USDA est.            | 32%     | 100% | 106%     |
| Average for this week                 | 28%     | 99%  | 101%     |
| Shipments % of USDA est.              | 10%     | 87%  | 94%      |
| Average for this week                 | 10%     | 85%  | 94%      |
| Source: USDA, Reuters                 |         |      |          |