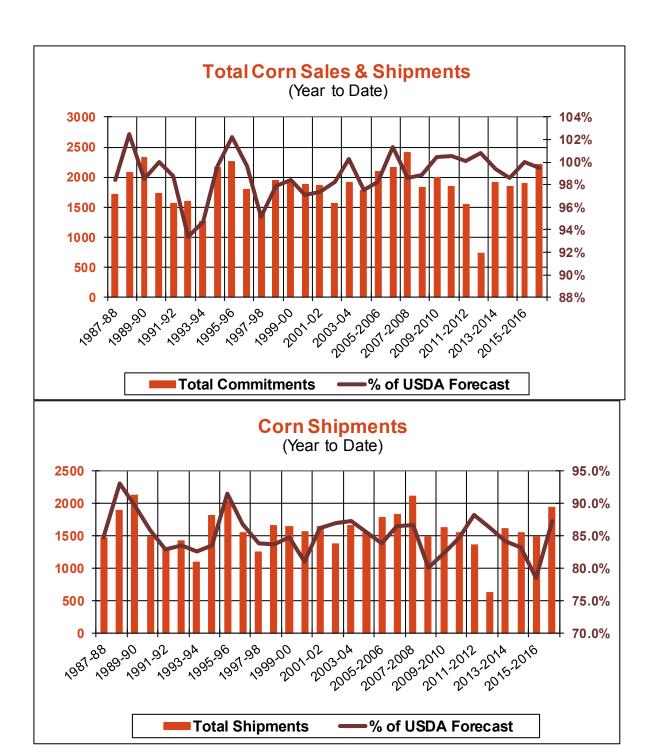

| Weekly Export Sales (million bushels) |         |      |          |
|---------------------------------------|---------|------|----------|
| AS OF WEEK ENDING                     | 7/13/17 |      |          |
|                                       | Wheat   | Corn | Soybeans |
| Old Crop Sales                        | 24.6    | 18.4 | 15.1     |
| New Crop Sales                        | 0.0     | 8.4  | 56.0     |
| Total Sales                           | 24.6    | 26.7 | 71.0     |
| Last Week                             | 13.1    | 17.4 | 25.1     |
| Trade Estimates                       | 11.9    | 21.7 | 64.3     |
| USDA Forecast                         | 13.9    | 1.9  | (19.7)   |
| Export Shipments                      | 20.3    | 41.0 | 13.2     |
| USDA Forecast                         | 18.6    | 47.2 | 2.5      |
| Commitments % of USDA est.            | 32%     | 100% | 106%     |
| Average for this week                 | 28%     | 99%  | 101%     |
| Shipments % of USDA est.              | 10%     | 87%  | 94%      |
| Average for this week                 | 10%     | 85%  | 94%      |
| Source: USDA, Reuters                 |         |      |          |