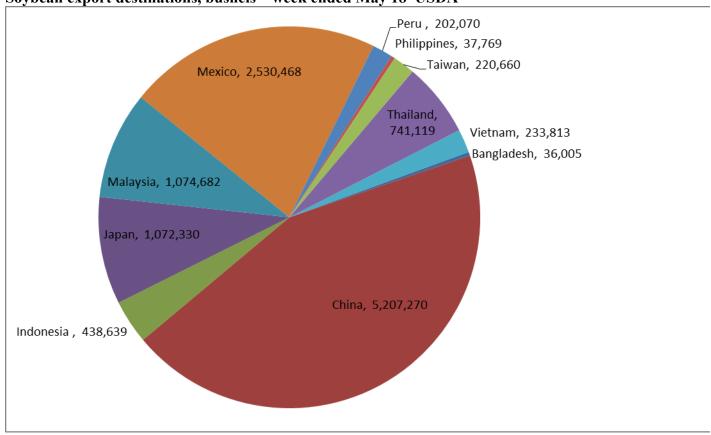

Source: USDA, Reuters

Soybean export destinations, bushels – week ended May 18–USDA

Wheat export destinations, bushels - week ended May 18 - USDA