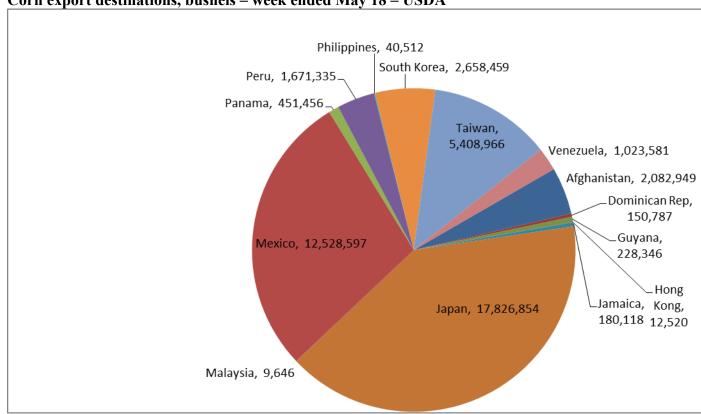

Source: USDA, Reuters

Soybean export destinations, bushels – week ended May 18–USDA

Wheat export destinations, bushels - week ended May 18 - USDA