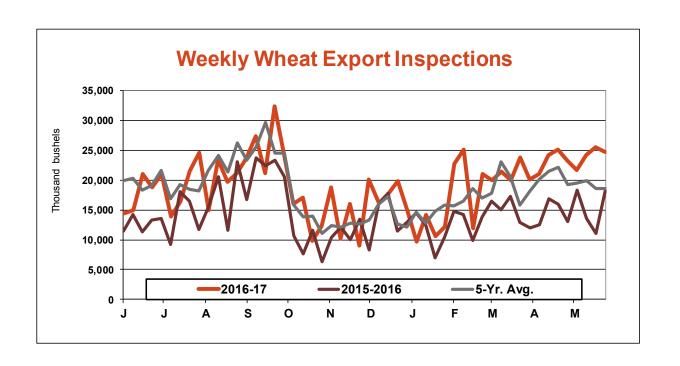

## **Weekly Export Inspections**

in million bushels For week of 05/18/17

|          |      |      |         |           | Rate     |            |            |
|----------|------|------|---------|-----------|----------|------------|------------|
|          |      |      |         |           | Needed   | Year-to-   | Year-to-   |
|          |      |      | Average | This      | to Meet  | Date       | Date       |
|          | This | Last | Trade   | Week      | USDA     | Total This | Total Last |
|          | Week | Week | Guess   | Last Year | Forecast | Year       | Year       |
| WHEAT    | 24.8 | 25.5 | 15-25   | 11.2      | 63.8     | 971        | 720        |
| CORN     | 45.1 | 55.9 | 33-49   | 45.2      | 38.3     | 1,650      | 1,087      |
| SOYBEANS | 12.8 | 10.5 | 9-14    | 3.2       | 14.0     | 1,854      | 1,594      |