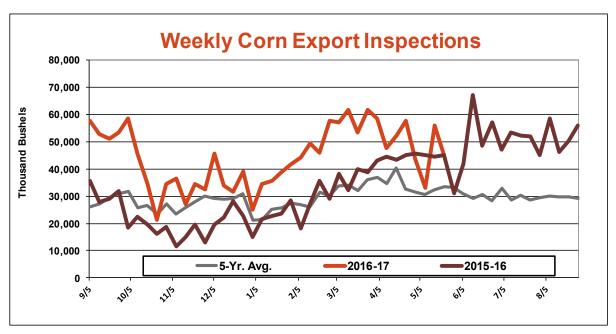

## **Weekly Export Inspections**

in million bushels For week of 05/18/17

|          |      |      |         |           | Rate     |            |            |
|----------|------|------|---------|-----------|----------|------------|------------|
|          |      |      |         |           | Needed   | Year-to-   | Year-to-   |
|          |      |      | Average | This      | to Meet  | Date       | Date       |
|          | This | Last | Trade   | Week      | USDA     | Total This | Total Last |
|          | Week | Week | Guess   | Last Year | Forecast | Year       | Year       |
| WHEAT    | 24.8 | 25.5 | 15-25   | 11.2      | 63.8     | 971        | 720        |
| CORN     | 45.1 | 55.9 | 33-49   | 45.2      | 38.3     | 1,650      | 1,087      |
| SOYBEANS | 12.8 | 10.5 | 9-14    | 3.2       | 14.0     | 1,854      | 1,594      |