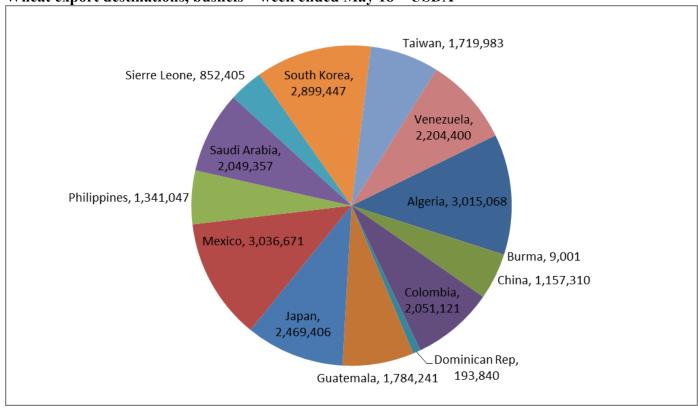

Source: USDA, Reuters

Soybean export destinations, bushels – week ended May 18–USDA

Wheat export destinations, bushels - week ended May 18 - USDA