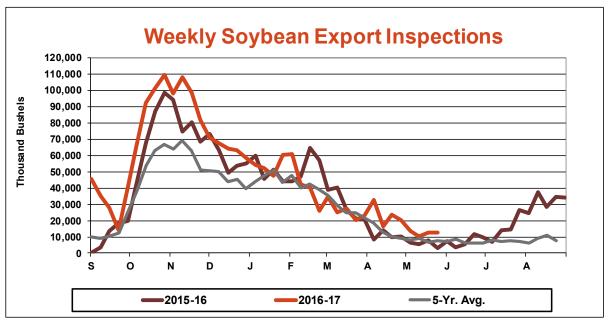

## **Weekly Export Inspections**

in million bushels For week of 05/18/17

|          |      |      |         |           | Rate     |            |            |
|----------|------|------|---------|-----------|----------|------------|------------|
|          |      |      |         |           | Needed   | Year-to-   | Year-to-   |
|          |      |      | Average | This      | to Meet  | Date       | Date       |
|          | This | Last | Trade   | Week      | USDA     | Total This | Total Last |
|          | Week | Week | Guess   | Last Year | Forecast | Year       | Year       |
| WHEAT    | 24.8 | 25.5 | 15-25   | 11.2      | 63.8     | 971        | 720        |
| CORN     | 45.1 | 55.9 | 33-49   | 45.2      | 38.3     | 1,650      | 1,087      |
| SOYBEANS | 12.8 | 10.5 | 9-14    | 3.2       | 14.0     | 1,854      | 1,594      |