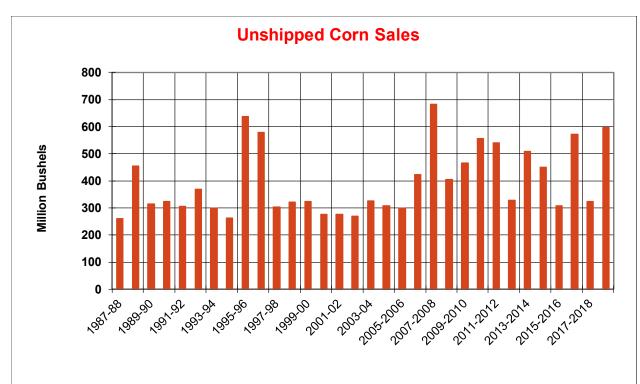

| Weekly Export Sales (million bushels)     |         |      |          |
|-------------------------------------------|---------|------|----------|
| AS OF WEEK ENDING                         | 9/27/18 |      |          |
|                                           | Wheat   | Corn | Soybeans |
| Old Crop Sales                            | 16.0    | 56.3 | 55.9     |
| New Crop Sales                            | 0.0     | 0.0  | 0.1      |
| Total Sales                               | 16.0    | 56.3 | 56.1     |
| Prior Week                                | 24.2    | 67.4 | 32.0     |
| Trade Estimates                           | 14.7    | 51.2 | 44.1     |
| Rate to reach USDA Forecast (Old Crop)    | 17.4    | 37.2 | 25.4     |
| Export Shipments                          | 11.8    | 55.4 | 26.5     |
| Rate to reach USDA Forecast               | 22.4    | 44.6 | 40.1     |
| Commitments % of USDA estimate (Old Crop) | 55%     | 32%  | 35%      |
| 5-year average for this week              | 53%     | 27%  | 53%      |
| Shipments % of USDA est.                  | 35%     | 8%   | 5%       |
| 5-year average for this week              | 35%     | 6%   | 5%       |
| Source: USDA, Reuters, Farm Futures       |         |      |          |