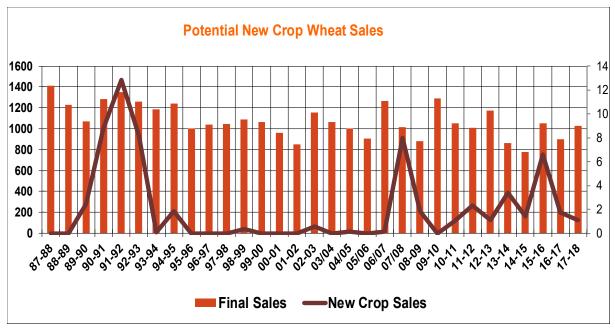

56.3 | 56.1     |
| Prior Week                                | 24.2    | 67.4 | 32.0     |
| Trade Estimates                           | 14.7    | 51.2 | 44.1     |
| Rate to reach USDA Forecast (Old Crop)    | 17.4    | 37.2 | 25.4     |
| Export Shipments                          | 11.8    | 55.4 | 26.5     |
| Rate to reach USDA Forecast               | 22.4    | 44.6 | 40.1     |
| Commitments % of USDA estimate (Old Crop) | 55%     | 32%  | 35%      |
| 5-year average for this week              | 53%     | 27%  | 53%      |
| Shipments % of USDA est.                  | 35%     | 8%   | 5%       |
| 5-year average for this week              | 35%     | 6%   | 5%       |
| Source: USDA, Reuters, Farm Futures       |         |      |          |