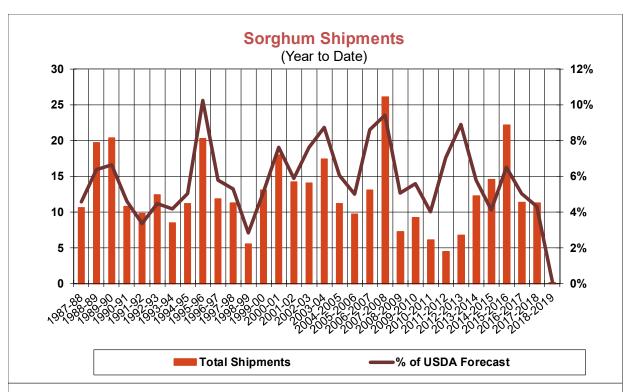

| 16.0    | 56.3 | 56.1     |
| Prior Week                                | 24.2    | 67.4 | 32.0     |
| Trade Estimates                           | 14.7    | 51.2 | 44.1     |
| Rate to reach USDA Forecast (Old Crop)    | 17.4    | 37.2 | 25.4     |
| Export Shipments                          | 11.8    | 55.4 | 26.5     |
| Rate to reach USDA Forecast               | 22.4    | 44.6 | 40.1     |
| Commitments % of USDA estimate (Old Crop) | 55%     | 32%  | 35%      |
| 5-year average for this week              | 53%     | 27%  | 53%      |
| Shipments % of USDA est.                  | 35%     | 8%   | 5%       |
| 5-year average for this week              | 35%     | 6%   | 5%       |
| Source: USDA, Reuters, Farm Futures       |         |      |          |