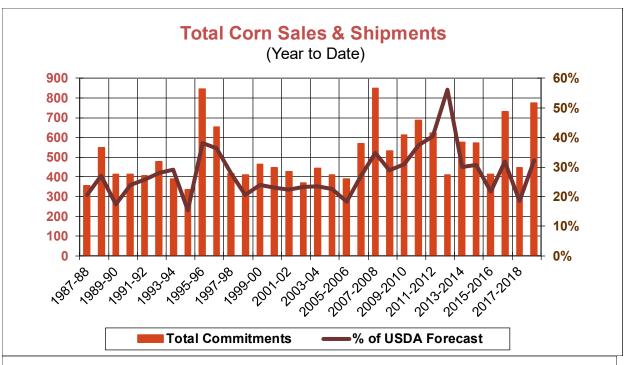

| Weekly Export Sales (million bushels)     |         |      |          |
|-------------------------------------------|---------|------|----------|
| AS OF WEEK ENDING                         | 9/27/18 |      |          |
|                                           | Wheat   | Corn | Soybeans |
| Old Crop Sales                            | 16.0    | 56.3 | 55.9     |
| New Crop Sales                            | 0.0     | 0.0  | 0.1      |
| Total Sales                               | 16.0    | 56.3 | 56.1     |
| Prior Week                                | 24.2    | 67.4 | 32.0     |
| Trade Estimates                           | 14.7    | 51.2 | 44.1     |
| Rate to reach USDA Forecast (Old Crop)    | 17.4    | 37.2 | 25.4     |
| Export Shipments                          | 11.8    | 55.4 | 26.5     |
| Rate to reach USDA Forecast               | 22.4    | 44.6 | 40.1     |
| Commitments % of USDA estimate (Old Crop) | 55%     | 32%  | 35%      |
| 5-year average for this week              | 53%     | 27%  | 53%      |
| Shipments % of USDA est.                  | 35%     | 8%   | 5%       |
| 5-year average for this week              | 35%     | 6%   | 5%       |
| Source: USDA, Reuters, Farm Futures       |         |      |          |