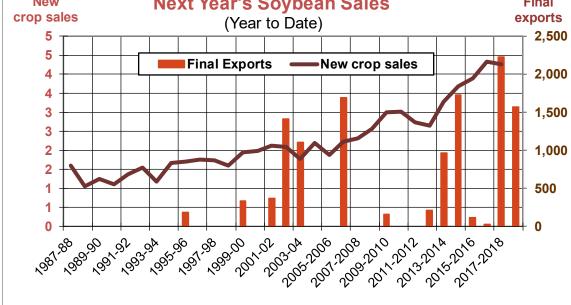

| Weekly Export Sales (million bushels)     |         |      |          |
|-------------------------------------------|---------|------|----------|
| AS OF WEEK ENDING                         | 9/27/18 |      |          |
|                                           | Wheat   | Corn | Soybeans |
| Old Crop Sales                            | 16.0    | 56.3 | 55.9     |
| New Crop Sales                            | 0.0     | 0.0  | 0.1      |
| Total Sales                               | 16.0    | 56.3 | 56.1     |
| Prior Week                                | 24.2    | 67.4 | 32.0     |
| Trade Estimates                           | 14.7    | 51.2 | 44.1     |
| Rate to reach USDA Forecast (Old Crop)    | 17.4    | 37.2 | 25.4     |
| Export Shipments                          | 11.8    | 55.4 | 26.5     |
| Rate to reach USDA Forecast               | 22.4    | 44.6 | 40.1     |
| Commitments % of USDA estimate (Old Crop) | 55%     | 32%  | 35%      |
| 5-year average for this week              | 53%     | 27%  | 53%      |
| Shipments % of USDA est.                  | 35%     | 8%   | 5%       |
| 5-year average for this week              | 35%     | 6%   | 5%       |
| Source: USDA, Reuters, Farm Futures       |         |      |          |