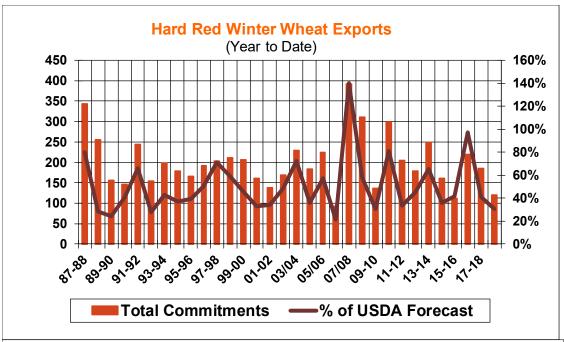

| Weekly Export Sales (million bushels)     |         |      |          |
|-------------------------------------------|---------|------|----------|
| AS OF WEEK ENDING                         | 9/27/18 |      |          |
|                                           | Wheat   | Corn | Soybeans |
| Old Crop Sales                            | 16.0    | 56.3 | 55.9     |
| New Crop Sales                            | 0.0     | 0.0  | 0.1      |
| Total Sales                               | 16.0    | 56.3 | 56.1     |
| Prior Week                                | 24.2    | 67.4 | 32.0     |
| Trade Estimates                           | 14.7    | 51.2 | 44.1     |
| Rate to reach USDA Forecast (Old Crop)    | 17.4    | 37.2 | 25.4     |
| Export Shipments                          | 11.8    | 55.4 | 26.5     |
| Rate to reach USDA Forecast               | 22.4    | 44.6 | 40.1     |
| Commitments % of USDA estimate (Old Crop) | 55%     | 32%  | 35%      |
| 5-year average for this week              | 53%     | 27%  | 53%      |
| Shipments % of USDA est.                  | 35%     | 8%   | 5%       |
| 5-year average for this week              | 35%     | 6%   | 5%       |
| Source: USDA, Reuters, Farm Futures       |         |      |          |