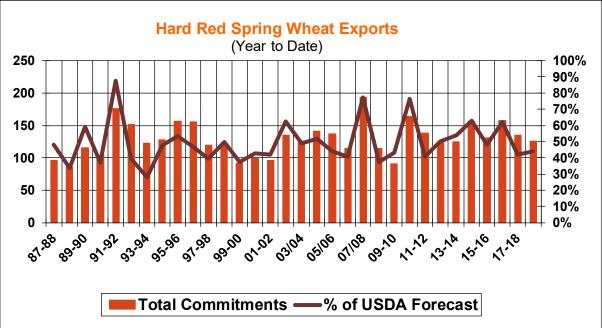

| 56.3 | 56.1     |
| Prior Week                                | 24.2    | 67.4 | 32.0     |
| Trade Estimates                           | 14.7    | 51.2 | 44.1     |
| Rate to reach USDA Forecast (Old Crop)    | 17.4    | 37.2 | 25.4     |
| Export Shipments                          | 11.8    | 55.4 | 26.5     |
| Rate to reach USDA Forecast               | 22.4    | 44.6 | 40.1     |
| Commitments % of USDA estimate (Old Crop) | 55%     | 32%  | 35%      |
| 5-year average for this week              | 53%     | 27%  | 53%      |
| Shipments % of USDA est.                  | 35%     | 8%   | 5%       |
| 5-year average for this week              | 35%     | 6%   | 5%       |
| Source: USDA, Reuters, Farm Futures       |         |      |          |