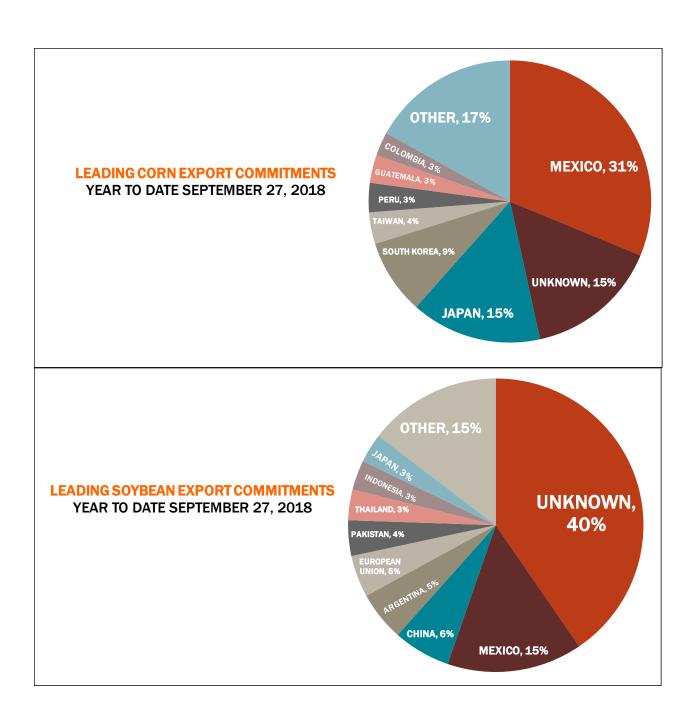

| 16.0    | 56.3 | 56.1     |
| Prior Week                                | 24.2    | 67.4 | 32.0     |
| Trade Estimates                           | 14.7    | 51.2 | 44.1     |
| Rate to reach USDA Forecast (Old Crop)    | 17.4    | 37.2 | 25.4     |
| Export Shipments                          | 11.8    | 55.4 | 26.5     |
| Rate to reach USDA Forecast               | 22.4    | 44.6 | 40.1     |
| Commitments % of USDA estimate (Old Crop) | 55%     | 32%  | 35%      |
| 5-year average for this week              | 53%     | 27%  | 53%      |
| Shipments % of USDA est.                  | 35%     | 8%   | 5%       |
| 5-year average for this week              | 35%     | 6%   | 5%       |
| Source: USDA, Reuters, Farm Futures       |         |      |          |