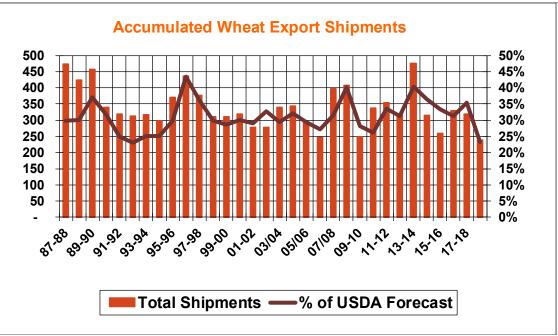

| Weekly Export Sales (million bushels)     |         |      |          |
|-------------------------------------------|---------|------|----------|
| AS OF WEEK ENDING                         | 9/27/18 |      |          |
|                                           | Wheat   | Corn | Soybeans |
| Old Crop Sales                            | 16.0    | 56.3 | 55.9     |
| New Crop Sales                            | 0.0     | 0.0  | 0.1      |
| Total Sales                               | 16.0    | 56.3 | 56.1     |
| Prior Week                                | 24.2    | 67.4 | 32.0     |
| Trade Estimates                           | 14.7    | 51.2 | 44.1     |
| Rate to reach USDA Forecast (Old Crop)    | 17.4    | 37.2 | 25.4     |
| Export Shipments                          | 11.8    | 55.4 | 26.5     |
| Rate to reach USDA Forecast               | 22.4    | 44.6 | 40.1     |
| Commitments % of USDA estimate (Old Crop) | 55%     | 32%  | 35%      |
| 5-year average for this week              | 53%     | 27%  | 53%      |
| Shipments % of USDA est.                  | 35%     | 8%   | 5%       |
| 5-year average for this week              | 35%     | 6%   | 5%       |
| Source: USDA, Reuters, Farm Futures       |         |      |          |