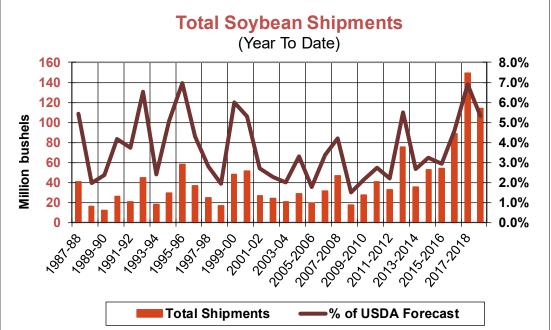

| Weekly Export Sales (million bushels)     |         |      |          |
|-------------------------------------------|---------|------|----------|
| AS OF WEEK ENDING                         | 9/27/18 |      |          |
|                                           | Wheat   | Corn | Soybeans |
| Old Crop Sales                            | 16.0    | 56.3 | 55.9     |
| New Crop Sales                            | 0.0     | 0.0  | 0.1      |
| Total Sales                               | 16.0    | 56.3 | 56.1     |
| Prior Week                                | 24.2    | 67.4 | 32.0     |
| Trade Estimates                           | 14.7    | 51.2 | 44.1     |
| Rate to reach USDA Forecast (Old Crop)    | 17.4    | 37.2 | 25.4     |
| Export Shipments                          | 11.8    | 55.4 | 26.5     |
| Rate to reach USDA Forecast               | 22.4    | 44.6 | 40.1     |
| Commitments % of USDA estimate (Old Crop) | 55%     | 32%  | 35%      |
| 5-year average for this week              | 53%     | 27%  | 53%      |
| Shipments % of USDA est.                  | 35%     | 8%   | 5%       |
| 5-year average for this week              | 35%     | 6%   | 5%       |
| Source: USDA, Reuters, Farm Futures       |         |      |          |