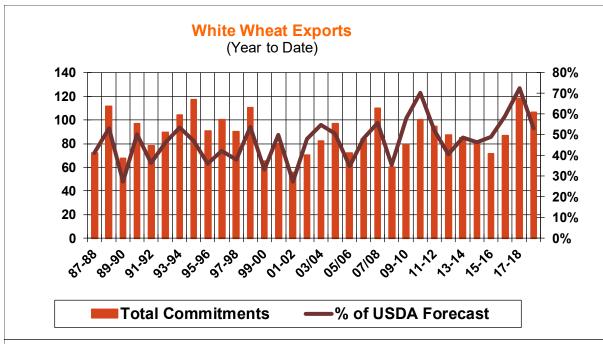

| 56.3 | 56.1     |
| Prior Week                                | 24.2    | 67.4 | 32.0     |
| Trade Estimates                           | 14.7    | 51.2 | 44.1     |
| Rate to reach USDA Forecast (Old Crop)    | 17.4    | 37.2 | 25.4     |
| Export Shipments                          | 11.8    | 55.4 | 26.5     |
| Rate to reach USDA Forecast               | 22.4    | 44.6 | 40.1     |
| Commitments % of USDA estimate (Old Crop) | 55%     | 32%  | 35%      |
| 5-year average for this week              | 53%     | 27%  | 53%      |
| Shipments % of USDA est.                  | 35%     | 8%   | 5%       |
| 5-year average for this week              | 35%     | 6%   | 5%       |
| Source: USDA, Reuters, Farm Futures       |         |      |          |