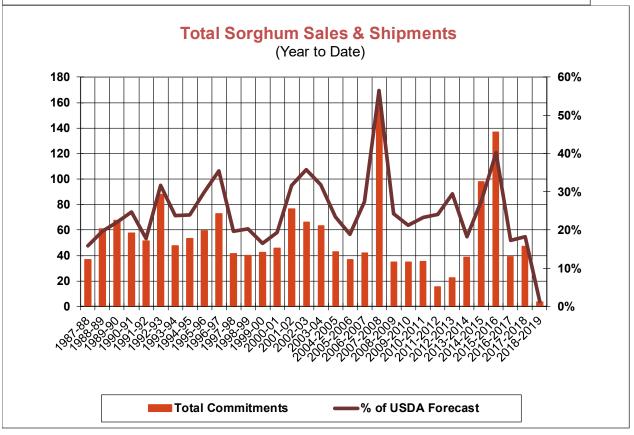

| 16.0    | 56.3 | 56.1     |
| Prior Week                                | 24.2    | 67.4 | 32.0     |
| Trade Estimates                           | 14.7    | 51.2 | 44.1     |
| Rate to reach USDA Forecast (Old Crop)    | 17.4    | 37.2 | 25.4     |
| Export Shipments                          | 11.8    | 55.4 | 26.5     |
| Rate to reach USDA Forecast               | 22.4    | 44.6 | 40.1     |
| Commitments % of USDA estimate (Old Crop) | 55%     | 32%  | 35%      |
| 5-year average for this week              | 53%     | 27%  | 53%      |
| Shipments % of USDA est.                  | 35%     | 8%   | 5%       |
| 5-year average for this week              | 35%     | 6%   | 5%       |
| Source: USDA, Reuters, Farm Futures       |         |      |          |