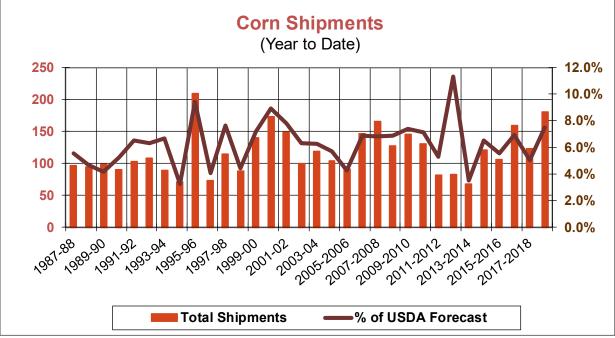

| Weekly Export Sales (million bushels)     |         |      |          |
|-------------------------------------------|---------|------|----------|
| AS OF WEEK ENDING                         | 9/27/18 |      |          |
|                                           | Wheat   | Corn | Soybeans |
| Old Crop Sales                            | 16.0    | 56.3 | 55.9     |
| New Crop Sales                            | 0.0     | 0.0  | 0.1      |
| Total Sales                               | 16.0    | 56.3 | 56.1     |
| Prior Week                                | 24.2    | 67.4 | 32.0     |
| Trade Estimates                           | 14.7    | 51.2 | 44.1     |
| Rate to reach USDA Forecast (Old Crop)    | 17.4    | 37.2 | 25.4     |
| Export Shipments                          | 11.8    | 55.4 | 26.5     |
| Rate to reach USDA Forecast               | 22.4    | 44.6 | 40.1     |
| Commitments % of USDA estimate (Old Crop) | 55%     | 32%  | 35%      |
| 5-year average for this week              | 53%     | 27%  | 53%      |
| Shipments % of USDA est.                  | 35%     | 8%   | 5%       |
| 5-year average for this week              | 35%     | 6%   | 5%       |
| Source: USDA, Reuters, Farm Futures       |         |      |          |