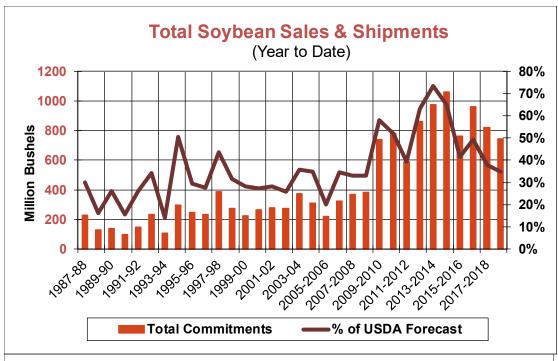

| Weekly Export Sales (million bushels)     |         |      |          |
|-------------------------------------------|---------|------|----------|
| AS OF WEEK ENDING                         | 9/27/18 |      |          |
|                                           | Wheat   | Corn | Soybeans |
| Old Crop Sales                            | 16.0    | 56.3 | 55.9     |
| New Crop Sales                            | 0.0     | 0.0  | 0.1      |
| Total Sales                               | 16.0    | 56.3 | 56.1     |
| Prior Week                                | 24.2    | 67.4 | 32.0     |
| Trade Estimates                           | 14.7    | 51.2 | 44.1     |
| Rate to reach USDA Forecast (Old Crop)    | 17.4    | 37.2 | 25.4     |
| Export Shipments                          | 11.8    | 55.4 | 26.5     |
| Rate to reach USDA Forecast               | 22.4    | 44.6 | 40.1     |
| Commitments % of USDA estimate (Old Crop) | 55%     | 32%  | 35%      |
| 5-year average for this week              | 53%     | 27%  | 53%      |
| Shipments % of USDA est.                  | 35%     | 8%   | 5%       |
| 5-year average for this week              | 35%     | 6%   | 5%       |
| Source: USDA, Reuters, Farm Futures       |         |      |          |