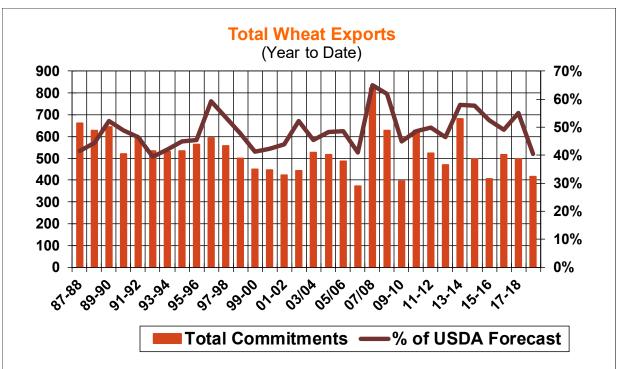

| Weekly Export Sales (million bushels)     |         |      |          |
|-------------------------------------------|---------|------|----------|
| AS OF WEEK ENDING                         | 9/27/18 |      |          |
|                                           | Wheat   | Corn | Soybeans |
| Old Crop Sales                            | 16.0    | 56.3 | 55.9     |
| New Crop Sales                            | 0.0     | 0.0  | 0.1      |
| Total Sales                               | 16.0    | 56.3 | 56.1     |
| Prior Week                                | 24.2    | 67.4 | 32.0     |
| Trade Estimates                           | 14.7    | 51.2 | 44.1     |
| Rate to reach USDA Forecast (Old Crop)    | 17.4    | 37.2 | 25.4     |
| Export Shipments                          | 11.8    | 55.4 | 26.5     |
| Rate to reach USDA Forecast               | 22.4    | 44.6 | 40.1     |
| Commitments % of USDA estimate (Old Crop) | 55%     | 32%  | 35%      |
| 5-year average for this week              | 53%     | 27%  | 53%      |
| Shipments % of USDA est.                  | 35%     | 8%   | 5%       |
| 5-year average for this week              | 35%     | 6%   | 5%       |
| Source: USDA, Reuters, Farm Futures       |         |      |          |