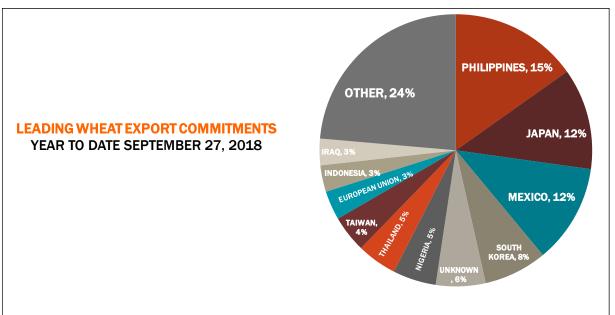

| Weekly Export Sales (million bushels)     |         |      |          |
|-------------------------------------------|---------|------|----------|
| AS OF WEEK ENDING                         | 9/27/18 |      |          |
|                                           | Wheat   | Corn | Soybeans |
| Old Crop Sales                            | 16.0    | 56.3 | 55.9     |
| New Crop Sales                            | 0.0     | 0.0  | 0.1      |
| Total Sales                               | 16.0    | 56.3 | 56.1     |
| Prior Week                                | 24.2    | 67.4 | 32.0     |
| Trade Estimates                           | 14.7    | 51.2 | 44.1     |
| Rate to reach USDA Forecast (Old Crop)    | 17.4    | 37.2 | 25.4     |
| Export Shipments                          | 11.8    | 55.4 | 26.5     |
| Rate to reach USDA Forecast               | 22.4    | 44.6 | 40.1     |
| Commitments % of USDA estimate (Old Crop) | 55%     | 32%  | 35%      |
| 5-year average for this week              | 53%     | 27%  | 53%      |
| Shipments % of USDA est.                  | 35%     | 8%   | 5%       |
| 5-year average for this week              | 35%     | 6%   | 5%       |
| Source: USDA, Reuters, Farm Futures       |         |      |          |