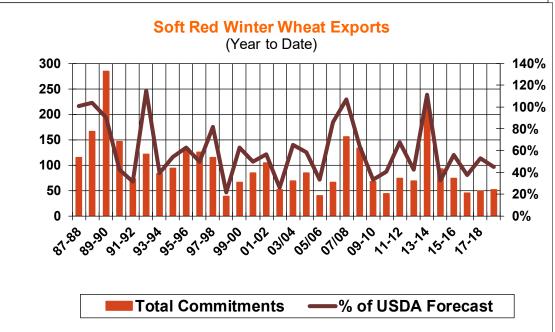

0    | 56.3 | 56.1     |
| Prior Week                                | 24.2    | 67.4 | 32.0     |
| Trade Estimates                           | 14.7    | 51.2 | 44.1     |
| Rate to reach USDA Forecast (Old Crop)    | 17.4    | 37.2 | 25.4     |
| Export Shipments                          | 11.8    | 55.4 | 26.5     |
| Rate to reach USDA Forecast               | 22.4    | 44.6 | 40.1     |
| Commitments % of USDA estimate (Old Crop) | 55%     | 32%  | 35%      |
| 5-year average for this week              | 53%     | 27%  | 53%      |
| Shipments % of USDA est.                  | 35%     | 8%   | 5%       |
| 5-year average for this week              | 35%     | 6%   | 5%       |
| Source: USDA, Reuters, Farm Futures       |         |      |          |