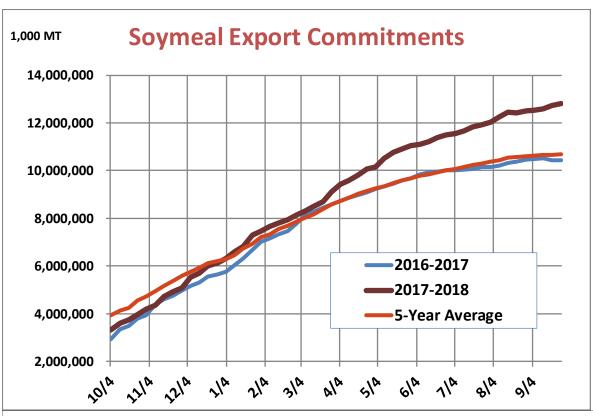

| 16.0    | 56.3 | 56.1     |
| Prior Week                                | 24.2    | 67.4 | 32.0     |
| Trade Estimates                           | 14.7    | 51.2 | 44.1     |
| Rate to reach USDA Forecast (Old Crop)    | 17.4    | 37.2 | 25.4     |
| Export Shipments                          | 11.8    | 55.4 | 26.5     |
| Rate to reach USDA Forecast               | 22.4    | 44.6 | 40.1     |
| Commitments % of USDA estimate (Old Crop) | 55%     | 32%  | 35%      |
| 5-year average for this week              | 53%     | 27%  | 53%      |
| Shipments % of USDA est.                  | 35%     | 8%   | 5%       |
| 5-year average for this week              | 35%     | 6%   | 5%       |
| Source: USDA, Reuters, Farm Futures       |         |      |          |