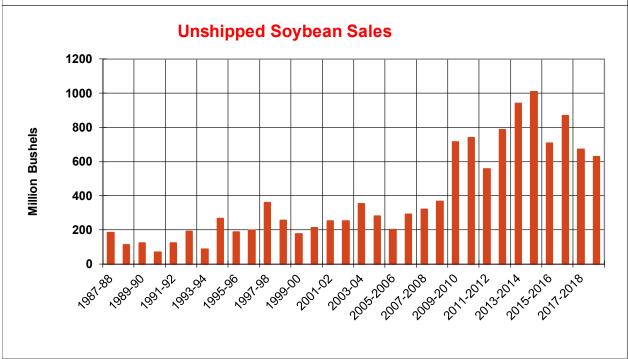

| Weekly Export Sales (million bushels)     |         |      |          |
|-------------------------------------------|---------|------|----------|
| AS OF WEEK ENDING                         | 9/27/18 |      |          |
|                                           | Wheat   | Corn | Soybeans |
| Old Crop Sales                            | 16.0    | 56.3 | 55.9     |
| New Crop Sales                            | 0.0     | 0.0  | 0.1      |
| Total Sales                               | 16.0    | 56.3 | 56.1     |
| Prior Week                                | 24.2    | 67.4 | 32.0     |
| Trade Estimates                           | 14.7    | 51.2 | 44.1     |
| Rate to reach USDA Forecast (Old Crop)    | 17.4    | 37.2 | 25.4     |
| Export Shipments                          | 11.8    | 55.4 | 26.5     |
| Rate to reach USDA Forecast               | 22.4    | 44.6 | 40.1     |
| Commitments % of USDA estimate (Old Crop) | 55%     | 32%  | 35%      |
| 5-year average for this week              | 53%     | 27%  | 53%      |
| Shipments % of USDA est.                  | 35%     | 8%   | 5%       |
| 5-year average for this week              | 35%     | 6%   | 5%       |
| Source: USDA, Reuters, Farm Futures       |         |      |          |