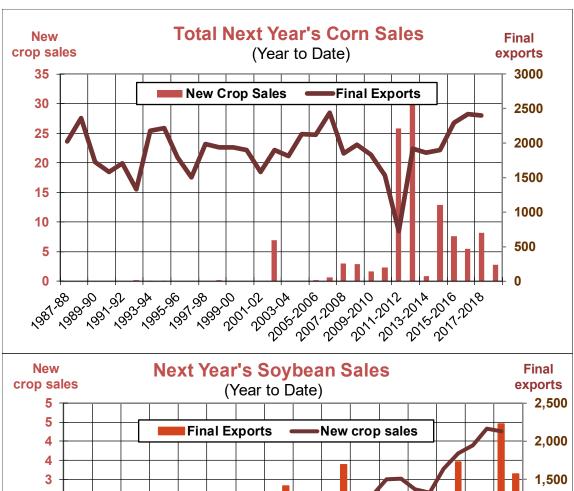

| Weekly Export Sales (million bushels)     |         |      |          |
|-------------------------------------------|---------|------|----------|
| AS OF WEEK ENDING                         | 9/27/18 |      |          |
|                                           | Wheat   | Corn | Soybeans |
| Old Crop Sales                            | 16.0    | 56.3 | 55.9     |
| New Crop Sales                            | 0.0     | 0.0  | 0.1      |
| Total Sales                               | 16.0    | 56.3 | 56.1     |
| Prior Week                                | 24.2    | 67.4 | 32.0     |
| Trade Estimates                           | 14.7    | 51.2 | 44.1     |
| Rate to reach USDA Forecast (Old Crop)    | 17.4    | 37.2 | 25.4     |
| Export Shipments                          | 11.8    | 55.4 | 26.5     |
| Rate to reach USDA Forecast               | 22.4    | 44.6 | 40.1     |
| Commitments % of USDA estimate (Old Crop) | 55%     | 32%  | 35%      |
| 5-year average for this week              | 53%     | 27%  | 53%      |
| Shipments % of USDA est.                  | 35%     | 8%   | 5%       |
| 5-year average for this week              | 35%     | 6%   | 5%       |
| Source: USDA, Reuters, Farm Futures       |         |      |          |