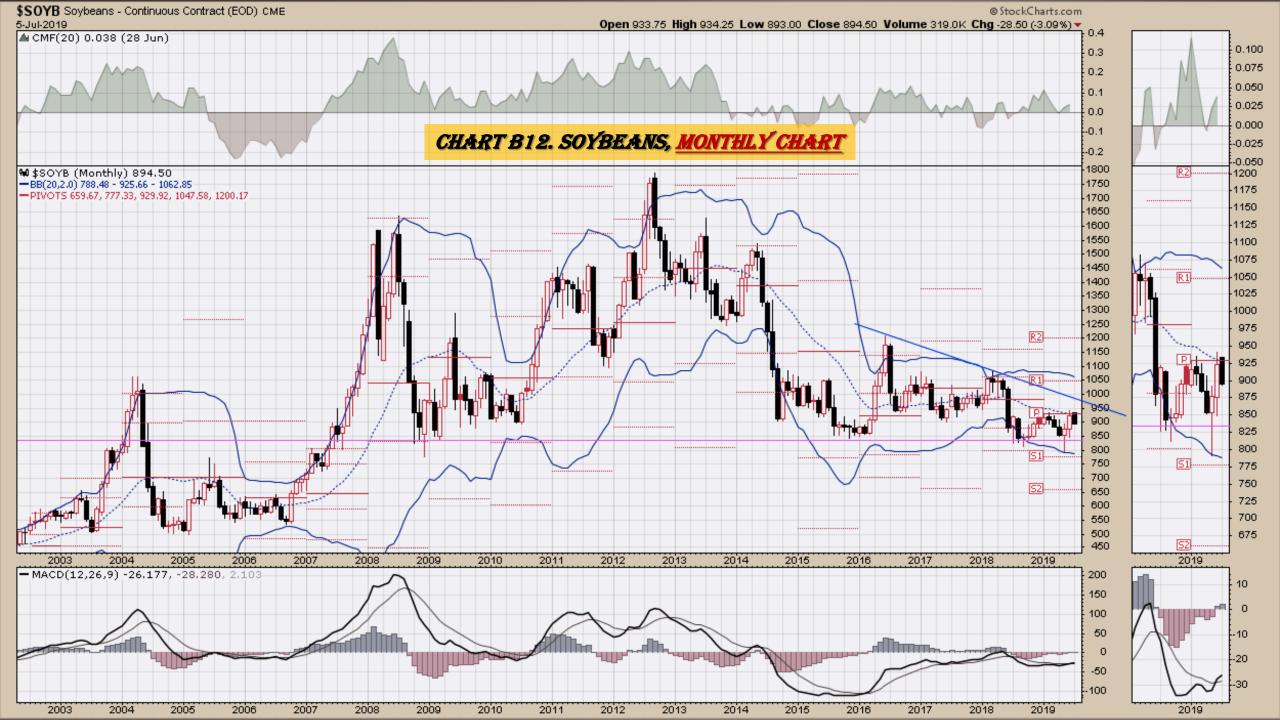

art D24. Silver, Weekly Chart
- Chart D25. Soybeans, Weekly Chart
- Chart D26. Gasoline, Weekly Chart
- Chart D27. Natural Gas, Weekly Chart
- Chart D28. US 12 Month Oil Fund, Weekly Chart
- Chart D29. US Oil Fund, Weekly Chart
- Chart D30. Wheat, Weekly Chart

## \$UST10Y - 10 Year US Treasury Yield Weekly, Daily and Monthly Charts









### US Dollar Index Weekly, Daily and Monthly Charts







## Select Currency Charts Monthly Charts











## Select Equity and Transportation Charts Monthly Charts









### Select Global Equity Charts































## CRB Commodity Index Weekly, Daily, Monthly and Quarterly Charts









## \$WTIC Light Crude Oil Weekly, Daily, Monthly and Quarterly Charts









## Soybeans Weekly, Daily, Monthly and Quarterly Charts







## Corn Weekly, Daily, Monthly and Quarterly Charts









### Rice







# Cotton Weekly, Daily, Monthly and Quarterly Charts







# Wheat Weekly, Daily, Monthly and Quarterly Charts







### **S&P Sectors**

### Sector Chart Book Index

### Market Outlook Considerations for Week Beginning July 1, 2019

#### **Chart Book Index - Sectors**

- Chart C1. Financial Sector, Weekly Chart
- Chart C2. Health Care Sector, Weekly Chart
- Chart C3. Technology Sector, Weekly Chart
- Chart C4. Industrial Sector, Weekly Chart
- Chart C5. Materials Sector, Weekly Chart
- Chart C6. Energy Sector, Weekly Chart
- Chart C7. Utilities Sector, Weekly Chart
- Chart C8. Consumer Staples, Weekly Chart
- Chart C9. Consumer Discretionary, Weekly Chart



















## Commodity ETFs

### **Commodit