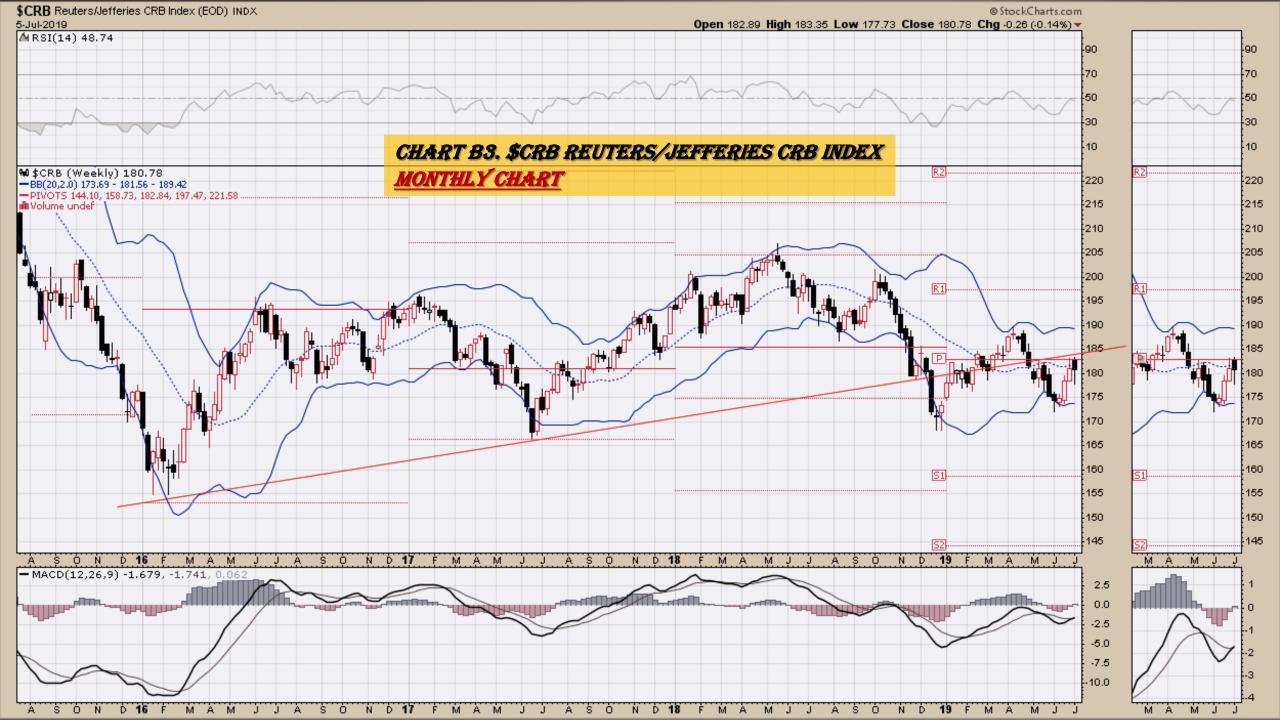

## Chart Book Index - \$CRB, \$WTIC, Soybeans, Corn, Rice, Cotton, Wheat Market Outlook Considerations for Week Beginning July 8, 2019

- Chart B1. <u>\$CRB Reuters/Jefferies CRB Index</u>, Weekly Chart
- Chart B2. <u>\$CRB Reuters/Jefferies CRB Index</u>, Daily Chart
- Chart B3. <u>\$CRB Reuters/Jefferies CRB Index</u>, Monthly Chart
- Chart B4. <u>\$CRB Reuters/Jefferies CRB Index</u>, Quarterly Chart
- Chart B5. <u>\$CRB Reuters/Jefferies CRB Index</u>, Monthly Chart
- Chart B6. <u>\$WTIC</u>, Weekly Chart
- Chart B7. <u>\$WTIC</u>, Daily Chart
- Chart B8. \$WTIC, Monthly Chart
- Chart B9. \$WTIC, Monthly Line Chart
- Chart B10. Soybeans, Weekly Chart
- Chart B11. Soybeans, Daily Chart
- Chart B12. Soybeans, Monthly Chart
- Chart B13. Soybeans, Monthly Line Chart
- Chart B14. Corn, Weekly Chart
- Chart B15. Corn, Daily Chart
- Chart B16. Corn, Monthly Chart
- Chart B17. Corn, Monthly Line Chart

## CRB Commodity Index Weekly, Daily, Monthly and Quarterly Charts