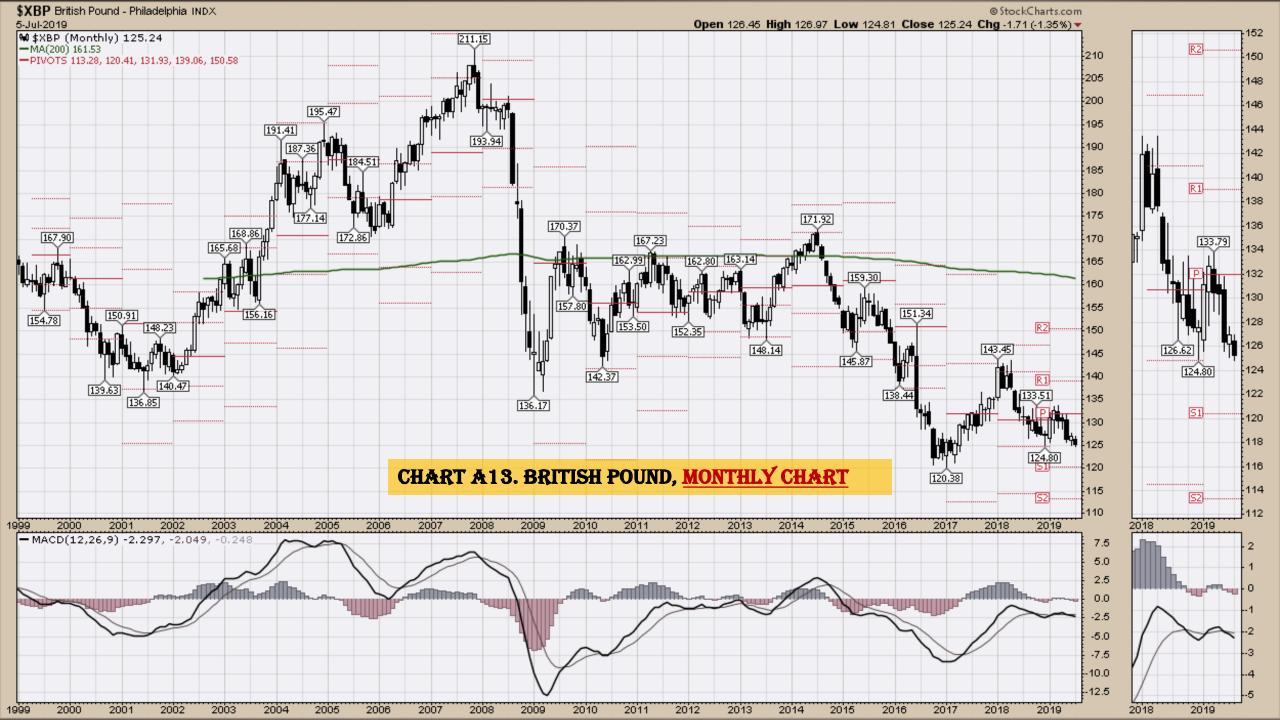

#### Market Outlook Considerations for Week Beginning July 8, 2019

- Chart A1. \$UST10Y 10-Year US Treasury Yield, Weekly Chart
- Chart A2. \$UST10Y 10-Year US Treasury Yield, Daily Chart
- Chart A3. \$UST10Y <u>10-Year US Treasury Yield</u>, Monthly Chart
- Chart A4. \$UST10Y 10-Year US Treasury Yield, Monthly Chart
- Chart A5. Power Shares <u>US Dollar Index</u>, Weekly Chart
- Chart A6. Power Shares <u>US Dollar Index</u>, Daily Chart
- Chart A7. Power Shares <u>US Dollar Index</u>, Monthly Chart
- Chart A8. Power Shares US Dollar Index, Monthly Chart
- Chart A9. <u>EURO</u> Monthly Chart
- Chart A10. Australian Dollar Monthly Chart
- Chart A11. Canadian Dollar Monthly Chart
- Chart A12. <u>Japanese Yen</u> Monthly Chart
- Chart A13. <u>British Pound</u> Monthly Chart
- Chart A14. <u>Dow Jones</u>, Monthly Chart
- Chart A15. <u>Dow Transports</u> Monthly Chart
- Chart A16. <u>S&P 500</u> Large Caps Monthly Chart
- Chart A17. Nasdaq Composite, Monthly Chart

## Select Currency Charts Monthly Charts