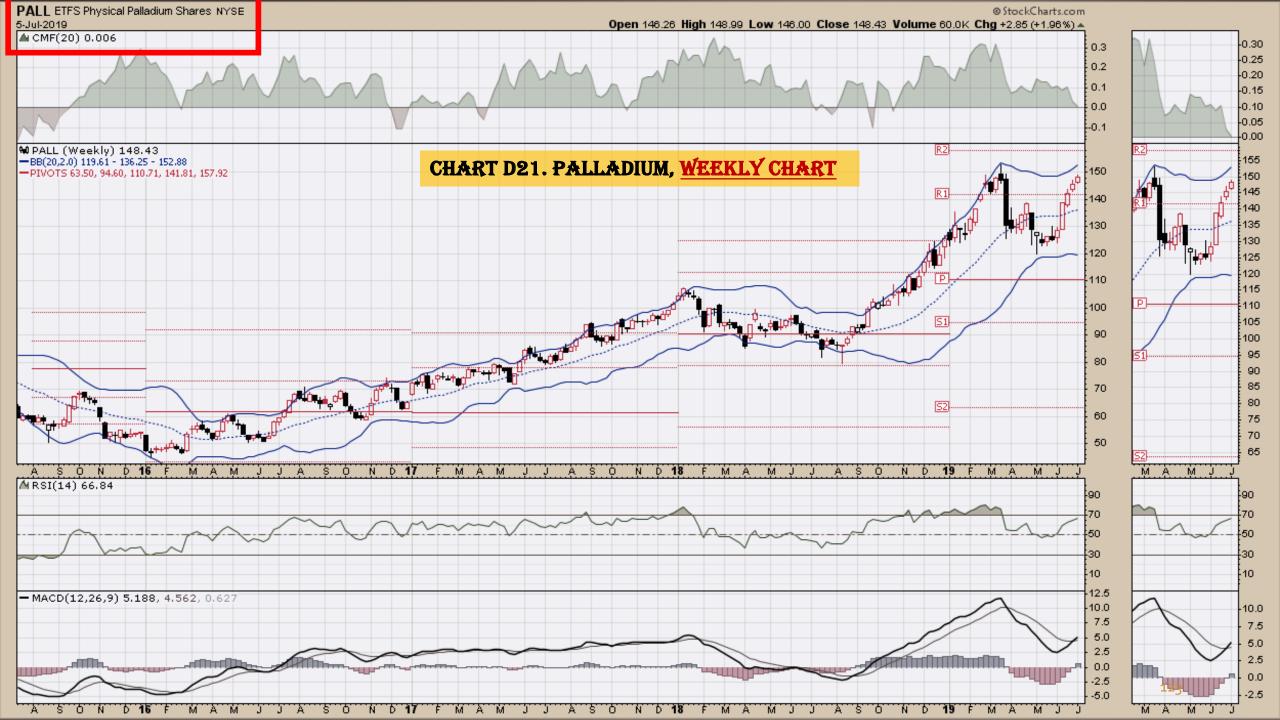

#### Chart Book Index - Commodity ETFs

- Chart D18. Lead, Weekly Chart
- Chart D19. Lithium, Weekly Chart
- Chart D20. Cocoa, Weekly Chart
- Chart D21. Palladium, Weekly Chart
- Chart D22. Platinum, Weekly Chart
- Chart D23. Sugar, Weekly Chart
- Chart D24. Silver, Weekly Chart
- Chart D25. Soybeans, Weekly Chart
- Chart D26. Gasoline, Weekly Chart
- Chart D27. Natural Gas, Weekly Chart
- Chart D28. US 12 Month Oil Fund, Weekly Chart
- Chart D29. US Oil Fund, Weekly Chart
- Chart D30. Wheat, Weekly Chart

### **Chart Book Index – Commodity ETFs**

- Chart D18. Lead, Weekly Chart
- Chart D19. Lithium, Weekly Chart
- Chart D20. Cocoa, Weekly Chart
- Chart D21. Palladium, Weekly Chart
- Chart D22. Platinum, Weekly Chart
- Chart D23. Sugar, Weekly Chart
- Chart D24. Silver, Weekly Chart
- Chart D25. Soybeans, Weekly Chart
- Chart D26. Gasoline, Weekly Chart
- Chart D27. Natural Gas, Weekly Chart
- Chart D28. US 12 Month Oil Fund, Weekly Chart
- Chart D29. US Oil Fund, Weekly Chart
- Chart D30. Wheat, Weekly Chart