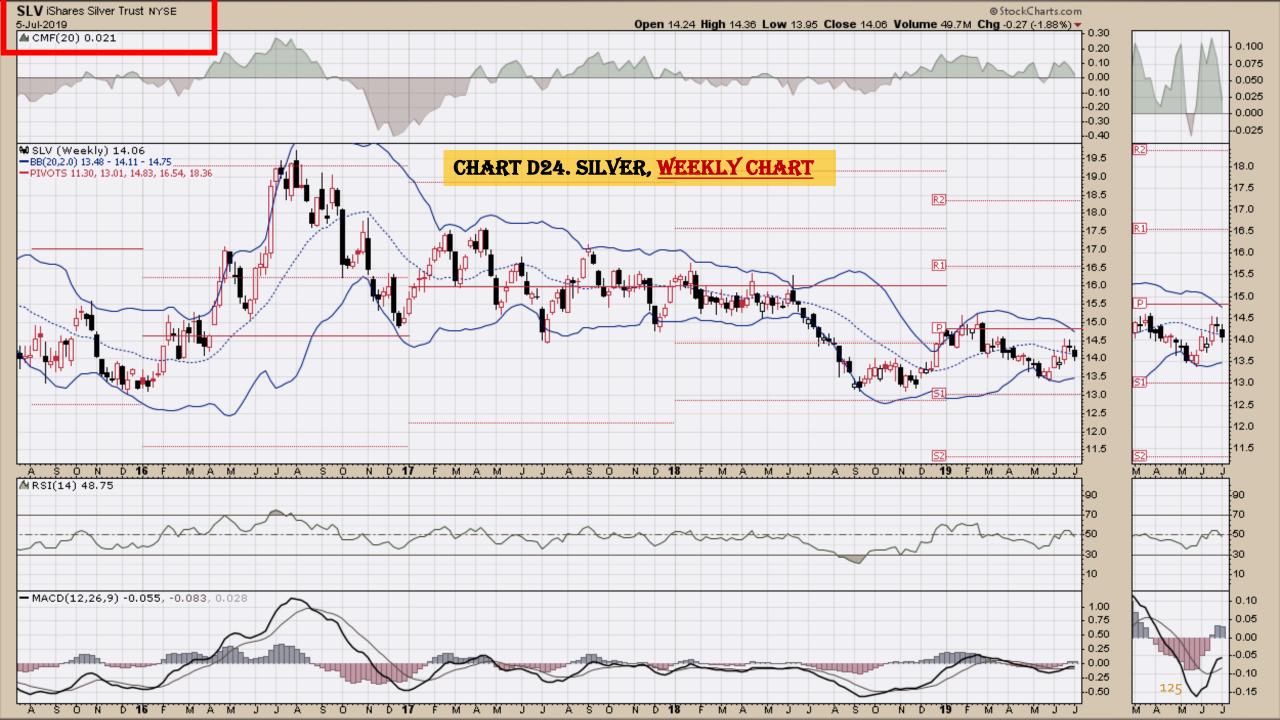

#### Chart Book Index - Commodity ETFs

- Chart D18. Lead, Weekly Chart
- Chart D19. Lithium, Weekly Chart
- Chart D20. Cocoa, Weekly Chart
- Chart D21. Palladium, Weekly Chart
- Chart D22. Platinum, Weekly Chart
- Chart D23. Sugar, Weekly Chart
- Chart D24. Silver, Weekly Chart
- Chart D25. Soybeans, Weekly Chart
- Chart D26. Gasoline, Weekly Chart
- Chart D27. Natural Gas, Weekly Chart
- Chart D28. US 12 Month Oil Fund, Weekly Chart
- Chart D29. US Oil Fund, Weekly Chart
- Chart D30. Wheat, Weekly Chart

### **Chart Book Index – Commodity ETFs**

- Chart D18. Lead, Weekly Chart
- Chart D19. Lithium, Weekly Chart
- Chart D20. Cocoa, Weekly Chart
- Chart D21. Palladium, Weekly Chart
- Chart D22. Platinum, Weekly Chart
- Chart D23. Sugar, Weekly Chart
- Chart D24. Silver, Weekly Chart
- Chart D25. Soybeans, Weekly Chart
- Chart D26. Gasoline, Weekly Chart
- Chart D27. Natural Gas, Weekly Chart
- Chart D28. US 12 Month Oil Fund, Weekly Chart
- Chart D29. US Oil Fund, Weekly Chart
- Chart D30. Wheat, Weekly Chart