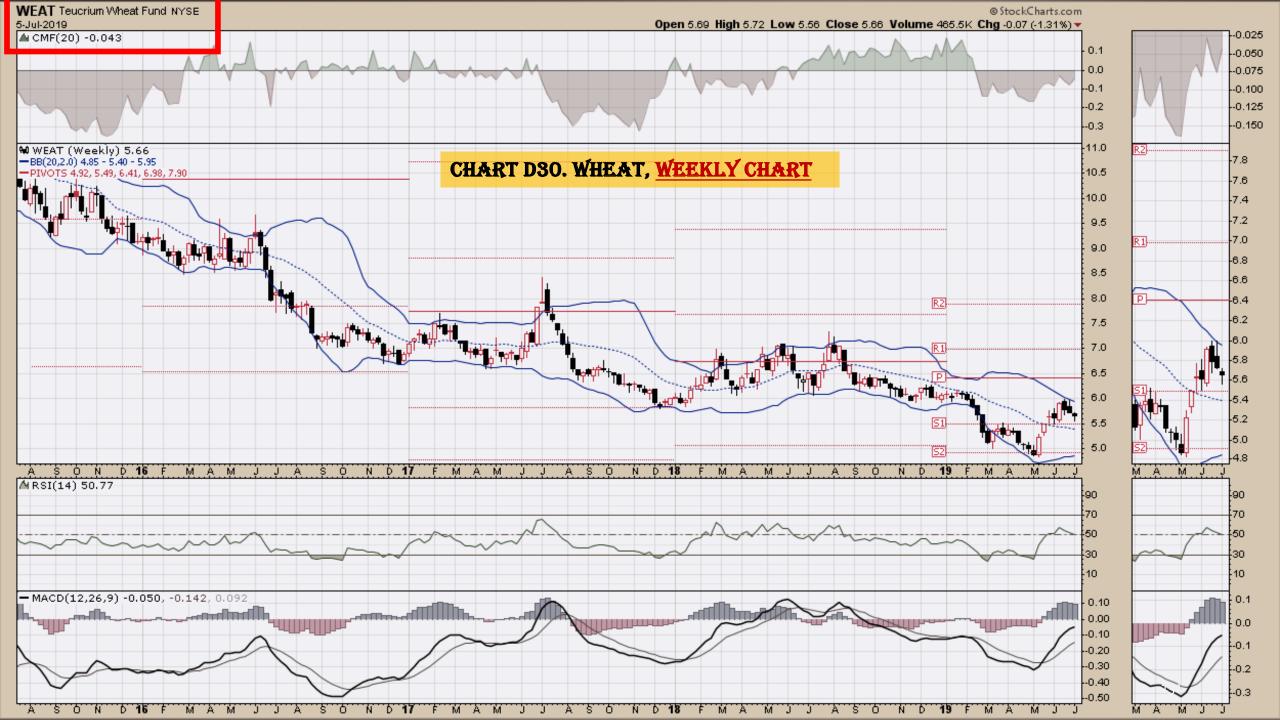

#### Chart Book Index - Commodity ETFs

- Chart D18. Lead, Weekly Chart
- Chart D19. Lithium, Weekly Chart
- Chart D20. Cocoa, Weekly Chart
- Chart D21. Palladium, Weekly Chart
- Chart D22. Platinum, Weekly Chart
- Chart D23. Sugar, Weekly Chart
- Chart D24. Silver, Weekly Chart
- Chart D25. Soybeans, Weekly Chart
- Chart D26. Gasoline, Weekly Chart
- Chart D27. Natural Gas, Weekly Chart
- Chart D28. US 12 Month Oil Fund, Weekly Chart
- Chart D29. US Oil Fund, Weekly Chart
- Chart D30. Wheat, Weekly Chart

### **Chart Book Index – Commodity ETFs**

- Chart D18. Lead, Weekly Chart
- Chart D19. Lithium, Weekly Chart
- Chart D20. Cocoa, Weekly Chart
- Chart D21. Palladium, Weekly Chart
- Chart D22. Platinum, Weekly Chart
- Chart D23. Sugar, Weekly Chart
- Chart D24. Silver, Weekly Chart
- Chart D25. Soybeans, Weekly Chart
- Chart D26. Gasoline, Weekly Chart
- Chart D27. Natural Gas, Weekly Chart
- Chart D28. US 12 Month Oil Fund, Weekly Chart
- Chart D29. US Oil Fund, Weekly Chart
- Chart D30. Wheat, Weekly Chart