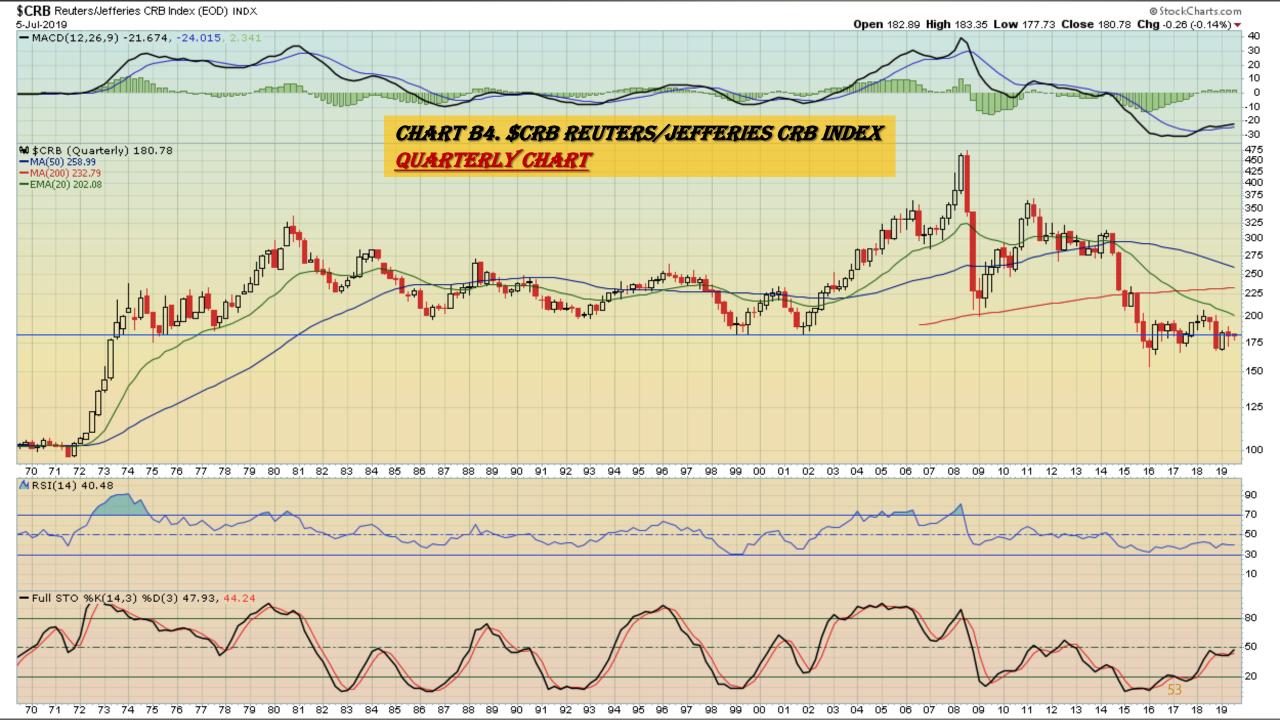

## Chart Book Index - \$CRB, \$WTIC, Soybeans, Corn, Rice, Cotton, Wheat Market Outlook Considerations for Week Beginning July 8, 2019

- Chart B1. <u>\$CRB Reuters/Jefferies CRB Index</u>, Weekly Chart
- Chart B2. <u>\$CRB Reuters/Jefferies CRB Index</u>, Daily Chart
- Chart B3. <u>\$CRB Reuters/Jefferies CRB Index</u>, Monthly Chart
- Chart B4. <u>\$CRB Reuters/Jefferies CRB Index</u>, Quarterly Chart
- Chart B5. <u>\$CRB Reuters/Jefferies CRB Index</u>, Monthly Chart
- Chart B6. <u>\$WTIC</u>, Weekly Chart
- Chart B7. <u>\$WTIC</u>, Daily Chart
- Chart B8. \$WTIC, Monthly Chart
- Chart B9. \$WTIC, Monthly Line Chart
- Chart B10. Soybeans, Weekly Chart
- Chart B11. Soybeans, Daily Chart
- Chart B12. Soybeans, Monthly Chart
- Chart B13. Soybeans, Monthly Line Chart
- Chart B14. Corn, Weekly Chart
- Chart B15. Corn, Daily Chart
- Chart B16. Corn, Monthly Chart
- Chart B17. Corn, Monthly Line Chart

## CRB Commodity Index Weekly, Daily, Monthly and Quarterly Charts