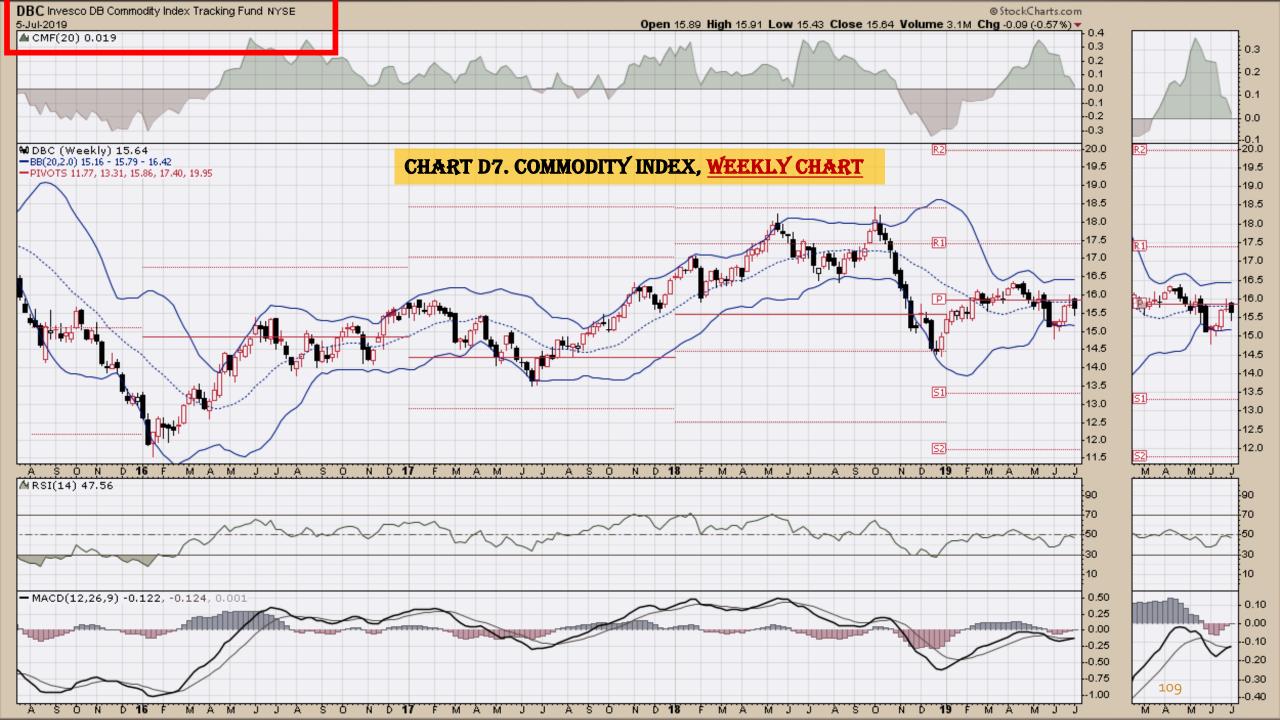

#### **Chart Book Index – Commodity ETFs**

- Chart D1. Cotton, Weekly Chart
- Chart D2. Brent Oil, Weekly Chart
- Chart D3. Corn, Weekly Chart
- Chart D4. Livestock, Weekly Chart
- Chart D5. Agriculture, Weekly Chart
- Chart D6. Base Metals, Weekly Chart
- Chart D7. Commodity Index, Weekly Chart
- Chart D8. Energy, Weekly Chart
- Chart D9. Precious Metals, Weekly Chart
- Chart D10. Commodity Index, Weekly Chart
- Chart D11. Gold, Weekly Chart
- Chart D12. Goldman Sachs Total Return Commodity Index
- Chart D13. Copper, Weekly Chart
- Chart D14. Grains, Weekly Chart
- Chart D15. Nickel, Weekly Chart
- Chart D16. Aluminum, Weekly Chart
- Chart D17. Coffee, Weekly Chart

### **Chart Book Index – Commodity ETFs**

- Chart D1. Cotton, Weekly Chart
- Chart D2. Brent Oil, Weekly Chart
- Chart D3. Corn, Weekly Chart
- Chart D4. Livestock, Weekly Chart
- Chart D5. Agriculture, Weekly Chart
- Chart D6. Base Metals, Weekly Chart
- Chart D7. Commodity Index, Weekly Chart
- Chart D8. Energy, Weekly Chart
- Chart D9. Precious Metals, Weekly Chart
- Chart D10. Commodity Index, Weekly Chart
- Chart D11. Gold, Weekly Chart
- Chart D12. Goldman Sachs Total Return Commodity Index
- Chart D13. Copper, Weekly Chart
- Chart D14. Grains, Weekly Chart
- Chart D15. Nickel, Weekly Chart
- Chart D16. Aluminum, Weekly Chart
- Chart D17. Coffee, Weekly Chart