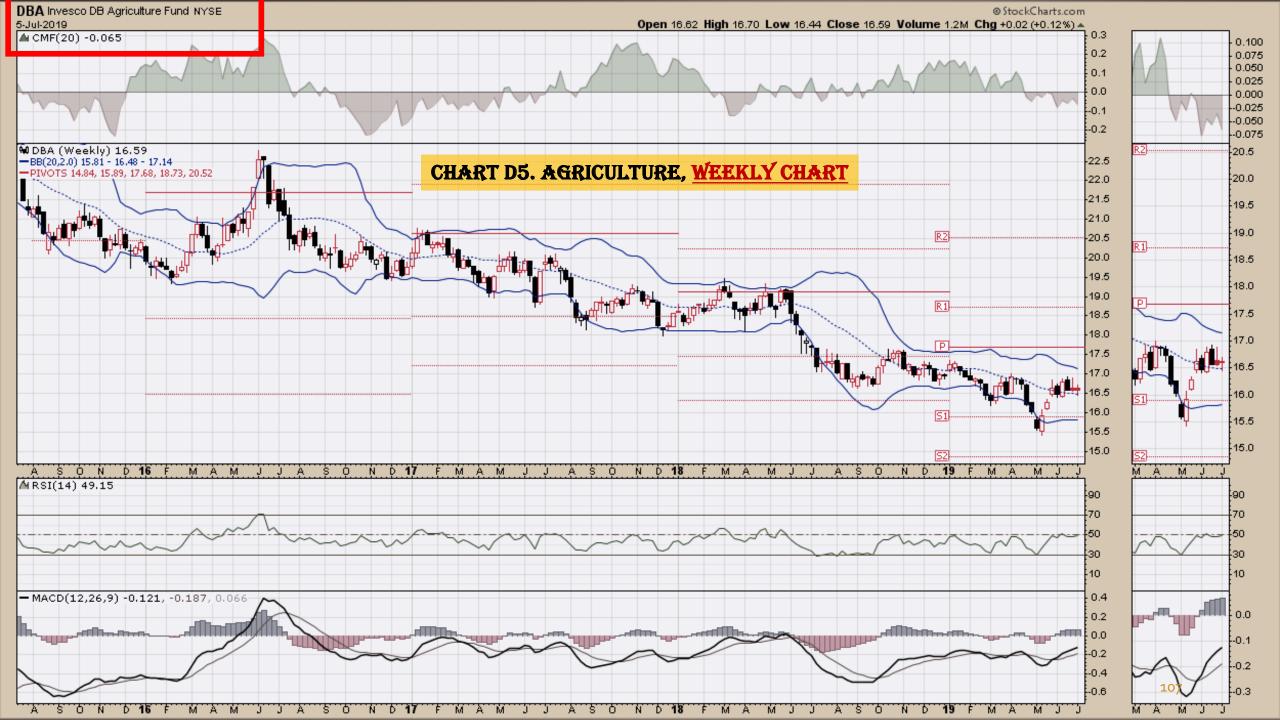

#### **Chart Book Index – Commodity ETFs**

- Chart D1. Cotton, Weekly Chart
- Chart D2. Brent Oil, Weekly Chart
- Chart D3. Corn, Weekly Chart
- Chart D4. Livestock, Weekly Chart
- Chart D5. Agriculture, Weekly Chart
- Chart D6. Base Metals, Weekly Chart
- Chart D7. Commodity Index, Weekly Chart
- Chart D8. Energy, Weekly Chart
- Chart D9. Precious Metals, Weekly Chart
- Chart D10. Commodity Index, Weekly Chart
- Chart D11. Gold, Weekly Chart
- Chart D12. Goldman Sachs Total Return Commodity Index
- Chart D13. Copper, Weekly Chart
- Chart D14. Grains, Weekly Chart
- Chart D15. Nickel, Weekly Chart
- Chart D16. Aluminum, Weekly Chart
- Chart D17. Coffee, Weekly Chart

### **Chart Book Index – Commodity ETFs**

- Chart D1. Cotton, Weekly Chart
- Chart D2. Brent Oil, Weekly Chart
- Chart D3. Corn, Weekly Chart
- Chart D4. Livestock, Weekly Chart
- Chart D5. Agriculture, Weekly Chart
- Chart D6. Base Metals, Weekly Chart
- Chart D7. Commodity Index, Weekly Chart
- Chart D8. Energy, Weekly Chart
- Chart D9. Precious Metals, Weekly Chart
- Chart D10. Commodity Index, Weekly Chart
- Chart D11. Gold, Weekly Chart
- Chart D12. Goldman Sachs Total Return Commodity Index
- Chart D13. Copper, Weekly Chart
- Chart D14. Grains, Weekly Chart
- Chart D15. Nickel, Weekly Chart
- Chart D16. Aluminum, Weekly Chart
- Chart D17. Coffee, Weekly Chart