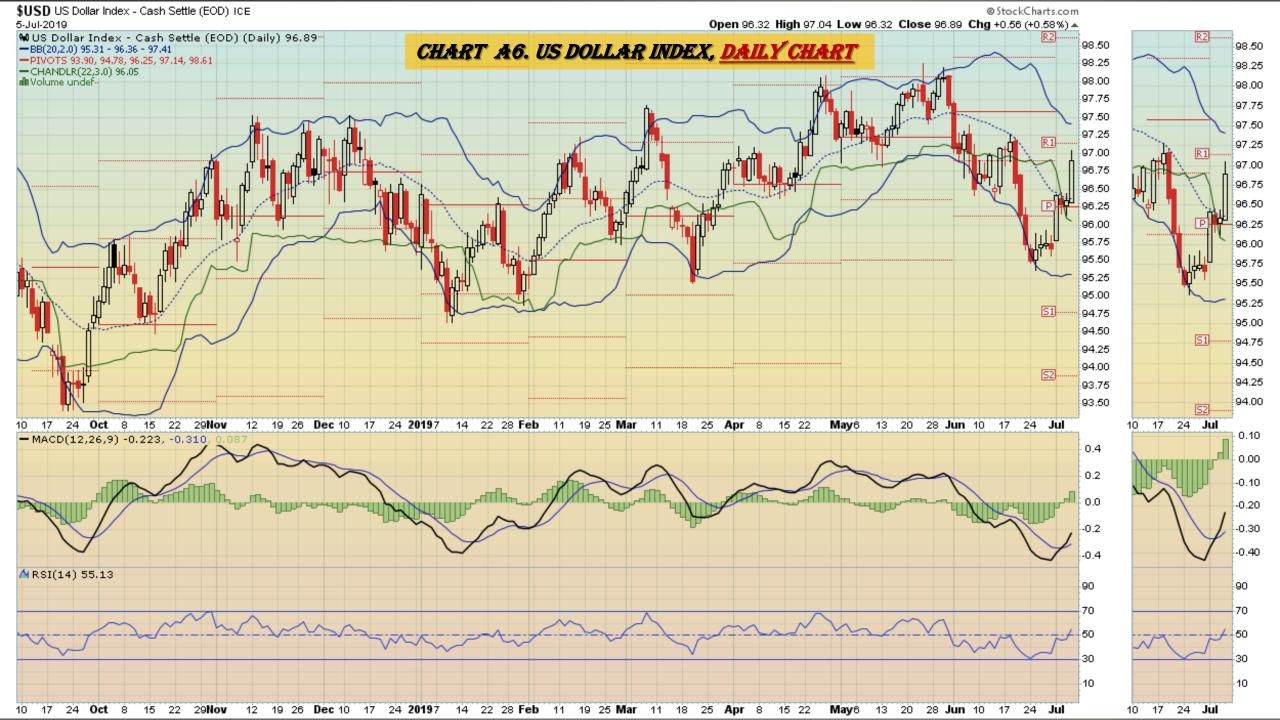

, Weekly Chart
- Chart D17. Coffee, Weekly Chart

#### Commodity ETFs Book Index

#### Market Outlook Considerations for Week Beginning July 8, 2019

#### Chart Book Index - Commodity ETFs

- Chart D18. Lead, Weekly Chart
- Chart D19. Lithium, Weekly Chart
- Chart D20. Cocoa, Weekly Chart
- Chart D21. Palladium, Weekly Chart
- Chart D22. Platinum, Weekly Chart
- Chart D23. Sugar, Weekly Chart
- Chart D24. Silver, Weekly Chart
- Chart D25. Soybeans, Weekly Chart
- Chart D26. Gasoline, Weekly Chart
- Chart D27. Natural Gas, Weekly Chart
- Chart D28. US 12 Month Oil Fund, Weekly Chart
- Chart D29. US Oil Fund, Weekly Chart
- Chart D30. Wheat, Weekly Chart

## \$UST10Y - 10 Year US Treasury Yield Weekly, Daily and Monthly Charts









### US Dollar Index Weekly, Daily and Monthly Charts







## Select Currency Charts Monthly Charts











## Select Equity and Transportation Charts Monthly Charts









### Select Global Equity Charts































## CRB Commodity Index Weekly, Daily, Monthly and Quarterly Charts









## \$WTIC Light Crude Oil Weekly, Daily, Monthly and Quarterly Charts









## Soybeans Weekly, Daily, Monthly and Quarterly Charts







## Corn Weekly, Daily, Monthly and Quarterly Charts









### Rice







# Cotton Weekly, Daily, Monthly and Quarterly Charts







# Wheat Weekly, Daily, Monthly and Quarterly Charts







### **S&P Sectors**

### Sector Chart Book Index

### Market Outlook Considerations for Week Beginning July 1, 2019

#### **Chart Book Index - Sectors**

- Chart C1. Financial Sector, Weekly Chart
- C