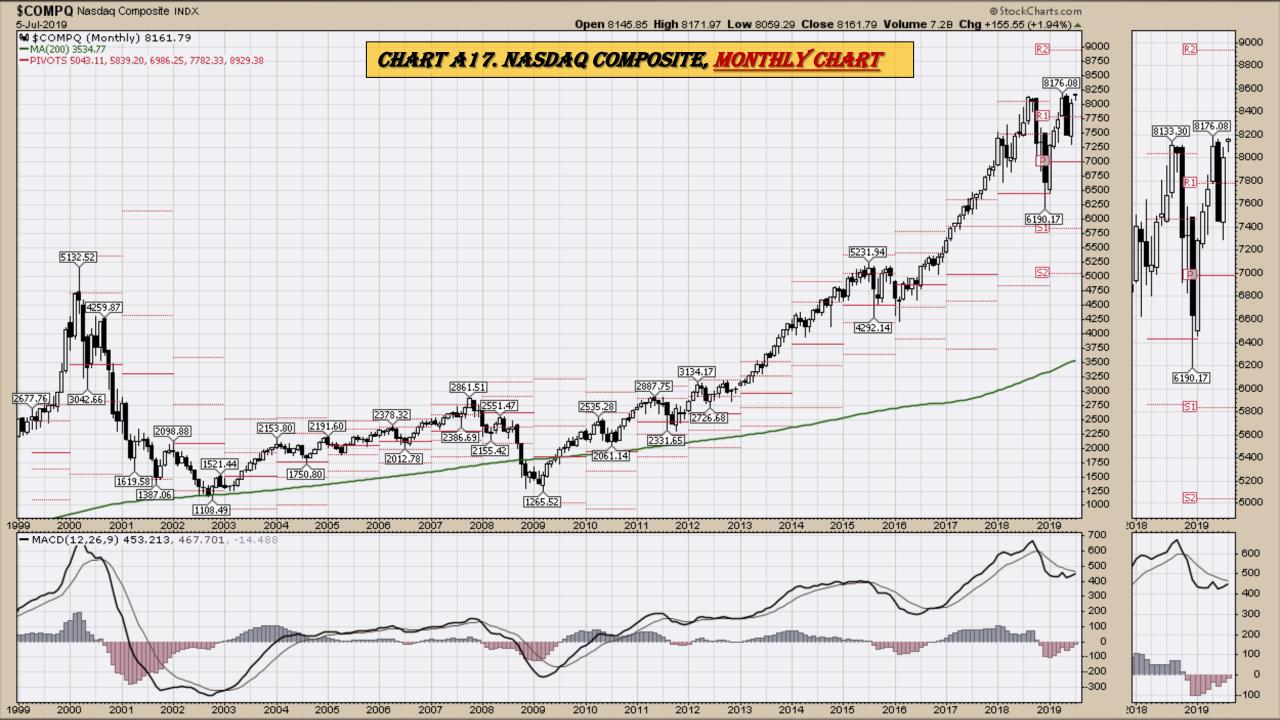

#### Market Outlook Considerations for Week Beginning July 8, 2019

- Chart A1. \$UST10Y 10-Year US Treasury Yield, Weekly Chart
- Chart A2. \$UST10Y 10-Year US Treasury Yield, Daily Chart
- Chart A3. \$UST10Y <u>10-Year US Treasury Yield</u>, Monthly Chart
- Chart A4. \$UST10Y 10-Year US Treasury Yield, Monthly Chart
- Chart A5. Power Shares <u>US Dollar Index</u>, Weekly Chart
- Chart A6. Power Shares <u>US Dollar Index</u>, Daily Chart
- Chart A7. Power Shares <u>US Dollar Index</u>, Monthly Chart
- Chart A8. Power Shares US Dollar Index, Monthly Chart
- Chart A9. <u>EURO</u> Monthly Chart
- Chart A10. Australian Dollar Monthly Chart
- Chart A11. Canadian Dollar Monthly Chart
- Chart A12. <u>Japanese Yen</u> Monthly Chart
- Chart A13. <u>British Pound</u> Monthly Chart
- Chart A14. <u>Dow Jones</u>, Monthly Chart
- Chart A15. <u>Dow Transports</u> Monthly Chart
- Chart A16. <u>S&P 500</u> Large Caps Monthly Chart
- Chart A17. Nasdaq Composite, Monthly Chart

## Select Equity and Transportation Charts Monthly Charts