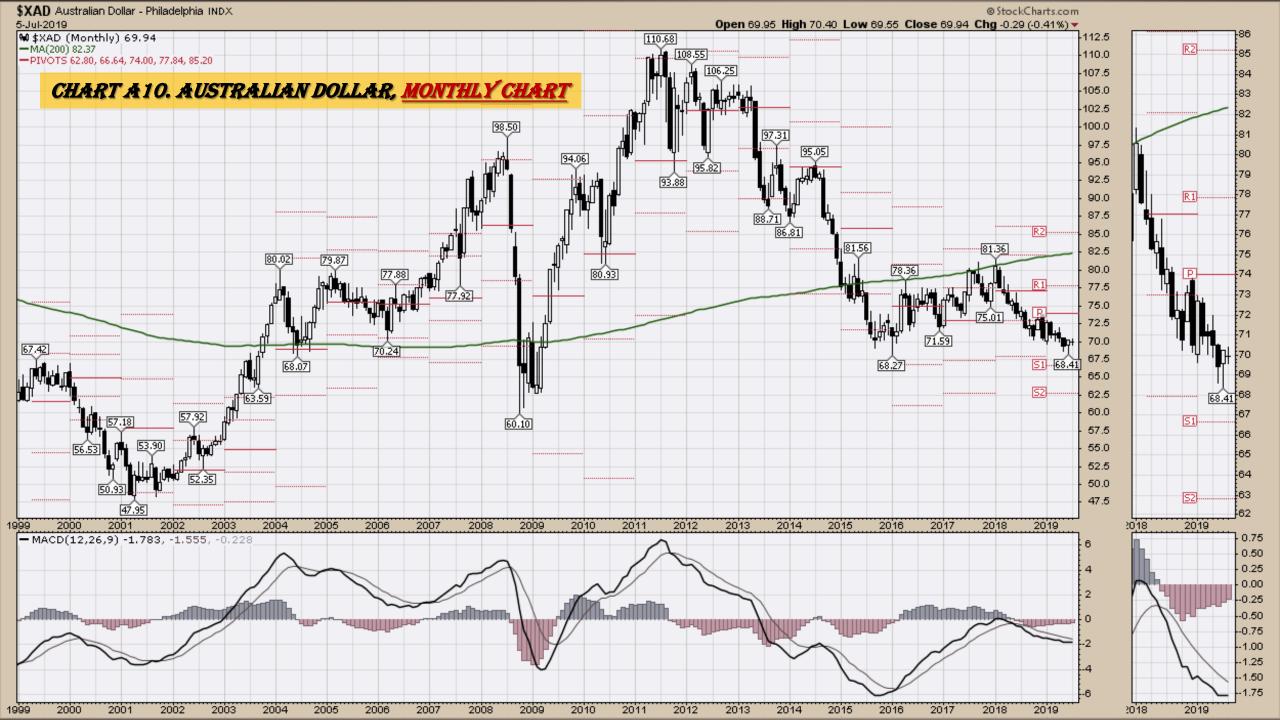

#### Market Outlook Considerations for Week Beginning July 8, 2019

- Chart A1. \$UST10Y 10-Year US Treasury Yield, Weekly Chart
- Chart A2. \$UST10Y 10-Year US Treasury Yield, Daily Chart
- Chart A3. \$UST10Y <u>10-Year US Treasury Yield</u>, Monthly Chart
- Chart A4. \$UST10Y 10-Year US Treasury Yield, Monthly Chart
- Chart A5. Power Shares <u>US Dollar Index</u>, Weekly Chart
- Chart A6. Power Shares <u>US Dollar Index</u>, Daily Chart
- Chart A7. Power Shares <u>US Dollar Index</u>, Monthly Chart
- Chart A8. Power Shares US Dollar Index, Monthly Chart
- Chart A9. <u>EURO</u> Monthly Chart
- Chart A10. Australian Dollar Monthly Chart
- Chart A11. Canadian Dollar Monthly Chart
- Chart A12. <u>Japanese Yen</u> Monthly Chart
- Chart A13. <u>British Pound</u> Monthly Chart
- Chart A14. <u>Dow Jones</u>, Monthly Chart
- Chart A15. <u>Dow Transports</u> Monthly Chart
- Chart A16. <u>S&P 500</u> Large Caps Monthly Chart
- Chart A17. Nasdaq Composite, Monthly Chart

## Select Currency Charts Monthly Charts