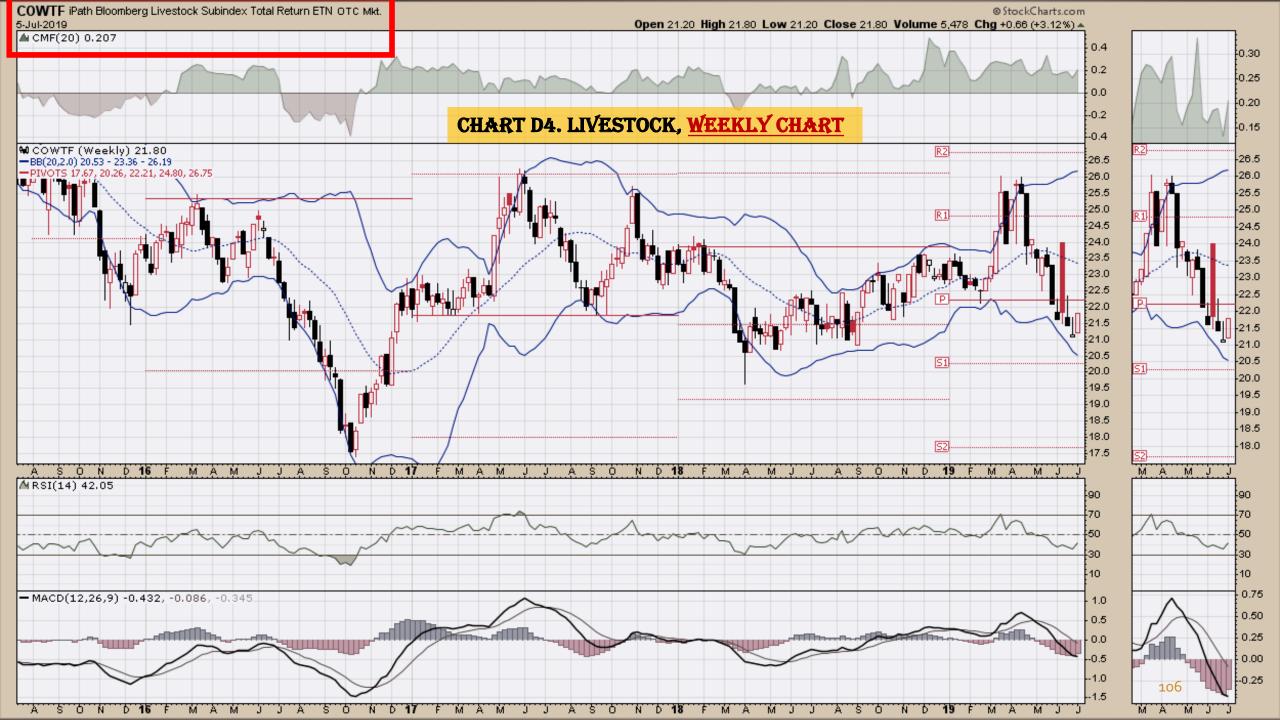

#### **Chart Book Index – Commodity ETFs**

- Chart D1. Cotton, Weekly Chart
- Chart D2. Brent Oil, Weekly Chart
- Chart D3. Corn, Weekly Chart
- Chart D4. Livestock, Weekly Chart
- Chart D5. Agriculture, Weekly Chart
- Chart D6. Base Metals, Weekly Chart
- Chart D7. Commodity Index, Weekly Chart
- Chart D8. Energy, Weekly Chart
- Chart D9. Precious Metals, Weekly Chart
- Chart D10. Commodity Index, Weekly Chart
- Chart D11. Gold, Weekly Chart
- Chart D12. Goldman Sachs Total Return Commodity Index
- Chart D13. Copper, Weekly Chart
- Chart D14. Grains, Weekly Chart
- Chart D15. Nickel, Weekly Chart
- Chart D16. Aluminum, Weekly Chart
- Chart D17. Coffee, Weekly Chart

### **Chart Book Index – Commodity ETFs**

- Chart D1. Cotton, Weekly Chart
- Chart D2. Brent Oil, Weekly Chart
- Chart D3. Corn, Weekly Chart
- Chart D4. Livestock, Weekly Chart
- Chart D5. Agriculture, Weekly Chart
- Chart D6. Base Metals, Weekly Chart
- Chart D7. Commodity Index, Weekly Chart
- Chart D8. Energy, Weekly Chart
- Chart D9. Precious Metals, Weekly Chart
- Chart D10. Commodity Index, Weekly Chart
- Chart D11. Gold, Weekly Chart
- Chart D12. Goldman Sachs Total Return Commodity Index
- Chart D13. Copper, Weekly Chart
- Chart D14. Grains, Weekly Chart
- Chart D15. Nickel, Weekly Chart
- Chart D16. Aluminum, Weekly Chart
- Chart D17. Coffee, Weekly Chart