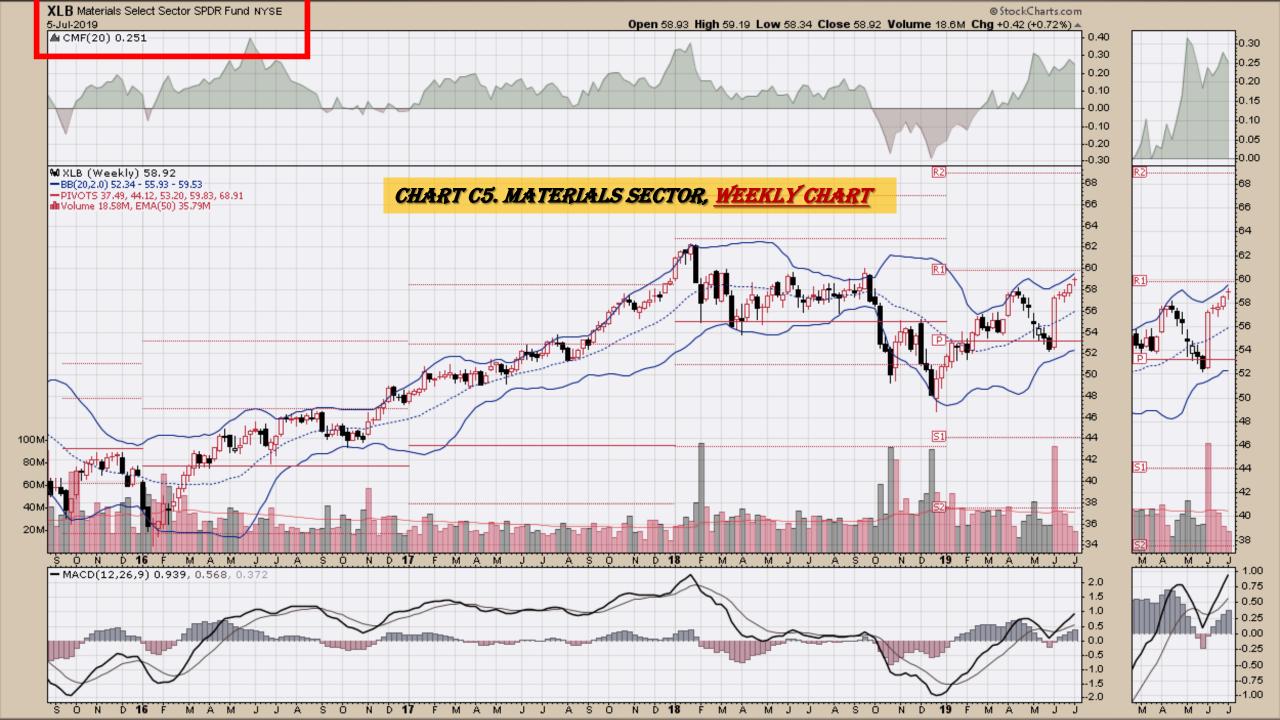

#### **Chart Book Index - Sectors**

- Chart C1. Financial Sector, Weekly Chart
- Chart C2. Health Care Sector, Weekly Chart
- Chart C3. Technology Sector, Weekly Chart
- Chart C4. Industrial Sector, Weekly Chart
- Chart C5. Materials Sector, Weekly Chart
- Chart C6. Energy Sector, Weekly Chart
- Chart C7. Utilities Sector, Weekly Chart
- Chart C8. Consumer Staples, Weekly Chart
- Chart C9. Consumer Discretionary, Weekly Chart