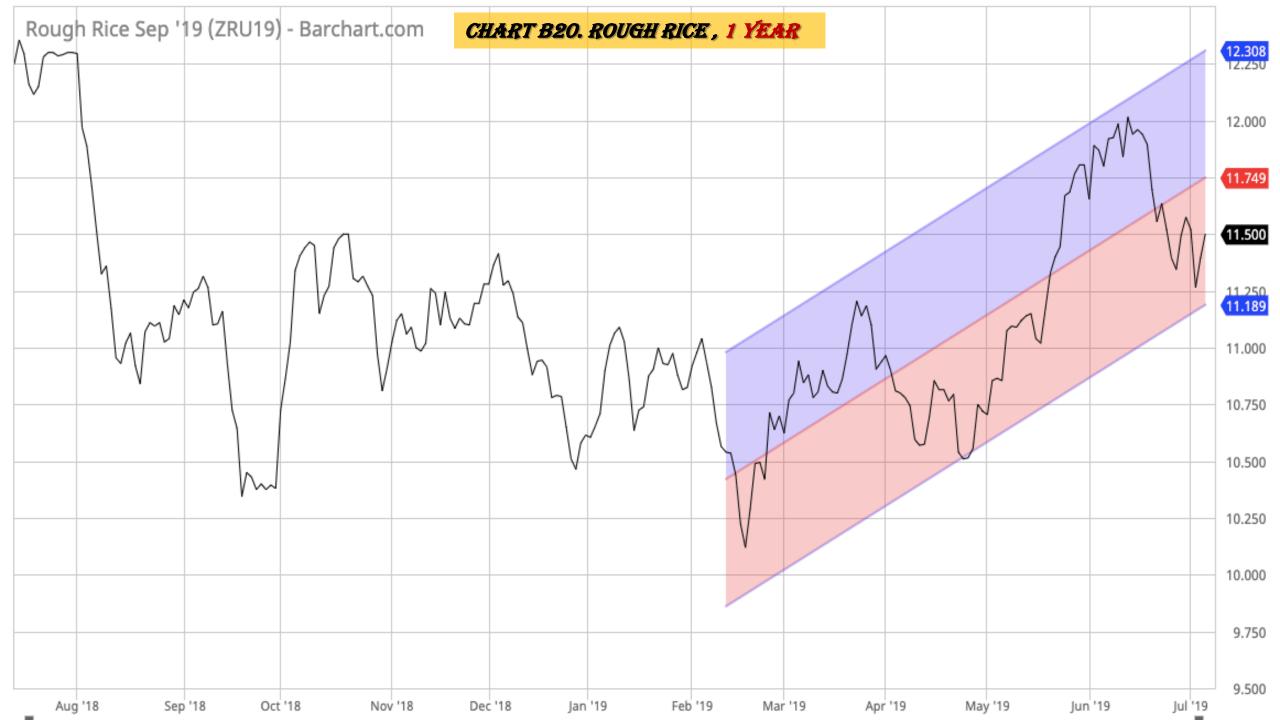

Gasoline, Weekly Chart
- Chart D27. Natural Gas, Weekly Chart
- Chart D28. US 12 Month Oil Fund, Weekly Chart
- Chart D29. US Oil Fund, Weekly Chart
- Chart D30. Wheat, Weekly Chart

## \$UST10Y - 10 Year US Treasury Yield Weekly, Daily and Monthly Charts









### US Dollar Index Weekly, Daily and Monthly Charts







## Select Currency Charts Monthly Charts











## Select Equity and Transportation Charts Monthly Charts









### Select Global Equity Charts































## CRB Commodity Index Weekly, Daily, Monthly and Quarterly Charts









## \$WTIC Light Crude Oil Weekly, Daily, Monthly and Quarterly Charts









## Soybeans Weekly, Daily, Monthly and Quarterly Charts







## Corn Weekly, Daily, Monthly and Quarterly Charts









### Rice







# Cotton Weekly, Daily, Monthly and Quarterly Charts







# Wheat Weekly, Daily, Monthly and Quarterly Charts







### **S&P Sectors**

### Sector Chart Book Index

### Market Outlook Considerations for Week Beginning July 1, 2019

#### **Chart Book Index - Sectors**

- Chart C1. Financial Sector, Weekly Chart
- Chart C2. Health Care Sector, Weekly Chart
- Chart C3. Technology Sector, Weekly Chart
- Chart C4. Industrial Sector, Weekly Chart
- Chart C5. Materials Sector, Weekly Chart
- Chart C6. Energy Sector, Weekly Chart
- Chart C7. Utilities Sector, Weekly Chart
- Chart C8. Consumer Staples, Weekly Chart
- Chart C9. Consumer Discretionary, Weekly Chart



















## Commodity ETFs

### **Commodity ETFs Book Index**

### Market Outlook Considerations for Week Beginning July