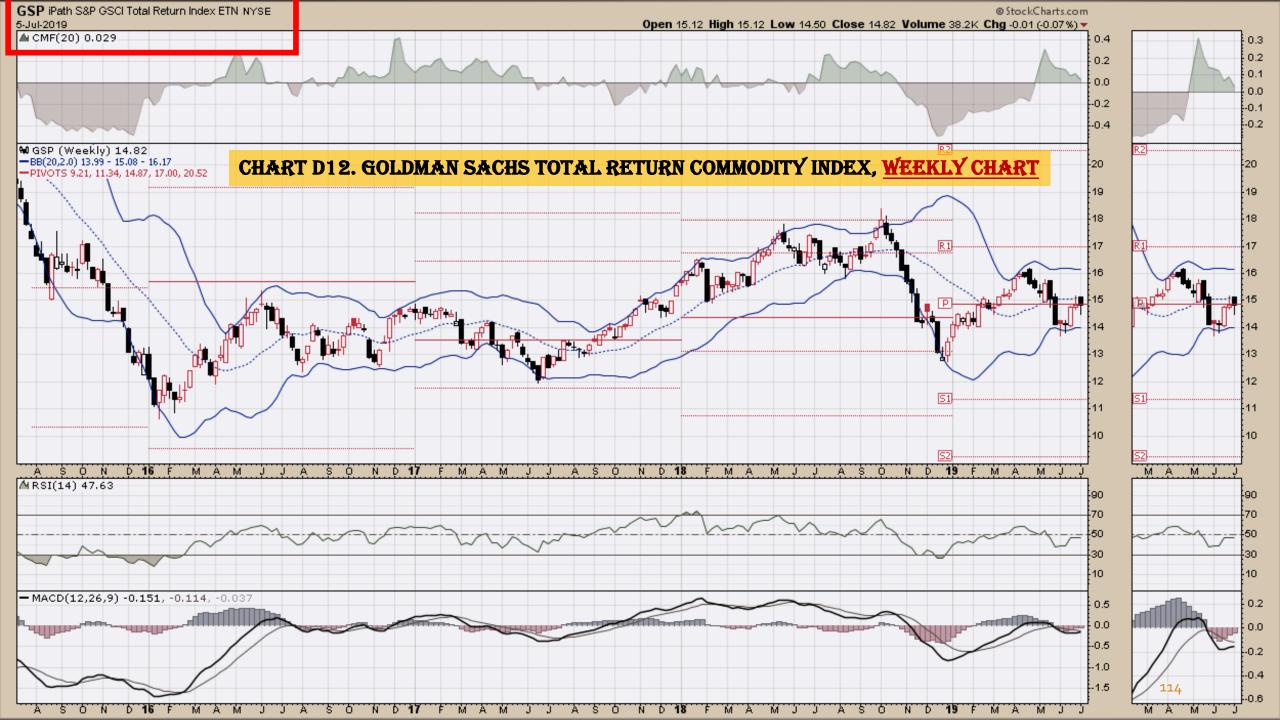

#### **Chart Book Index – Commodity ETFs**

- Chart D1. Cotton, Weekly Chart
- Chart D2. Brent Oil, Weekly Chart
- Chart D3. Corn, Weekly Chart
- Chart D4. Livestock, Weekly Chart
- Chart D5. Agriculture, Weekly Chart
- Chart D6. Base Metals, Weekly Chart
- Chart D7. Commodity Index, Weekly Chart
- Chart D8. Energy, Weekly Chart
- Chart D9. Precious Metals, Weekly Chart
- Chart D10. Commodity Index, Weekly Chart
- Chart D11. Gold, Weekly Chart
- Chart D12. Goldman Sachs Total Return Commodity Index
- Chart D13. Copper, Weekly Chart
- Chart D14. Grains, Weekly Chart
- Chart D15. Nickel, Weekly Chart
- Chart D16. Aluminum, Weekly Chart
- Chart D17. Coffee, Weekly Chart

### **Chart Book Index – Commodity ETFs**

- Chart D1. Cotton, Weekly Chart
- Chart D2. Brent Oil, Weekly Chart
- Chart D3. Corn, Weekly Chart
- Chart D4. Livestock, Weekly Chart
- Chart D5. Agriculture, Weekly Chart
- Chart D6. Base Metals, Weekly Chart
- Chart D7. Commodity Index, Weekly Chart
- Chart D8. Energy, Weekly Chart
- Chart D9. Precious Metals, Weekly Chart
- Chart D10. Commodity Index, Weekly Chart
- Chart D11. Gold, Weekly Chart
- Chart D12. Goldman Sachs Total Return Commodity Index
- Chart D13. Copper, Weekly Chart
- Chart D14. Grains, Weekly Chart
- Chart D15. Nickel, Weekly Chart
- Chart D16. Aluminum, Weekly Chart
- Chart D17. Coffee, Weekly Chart