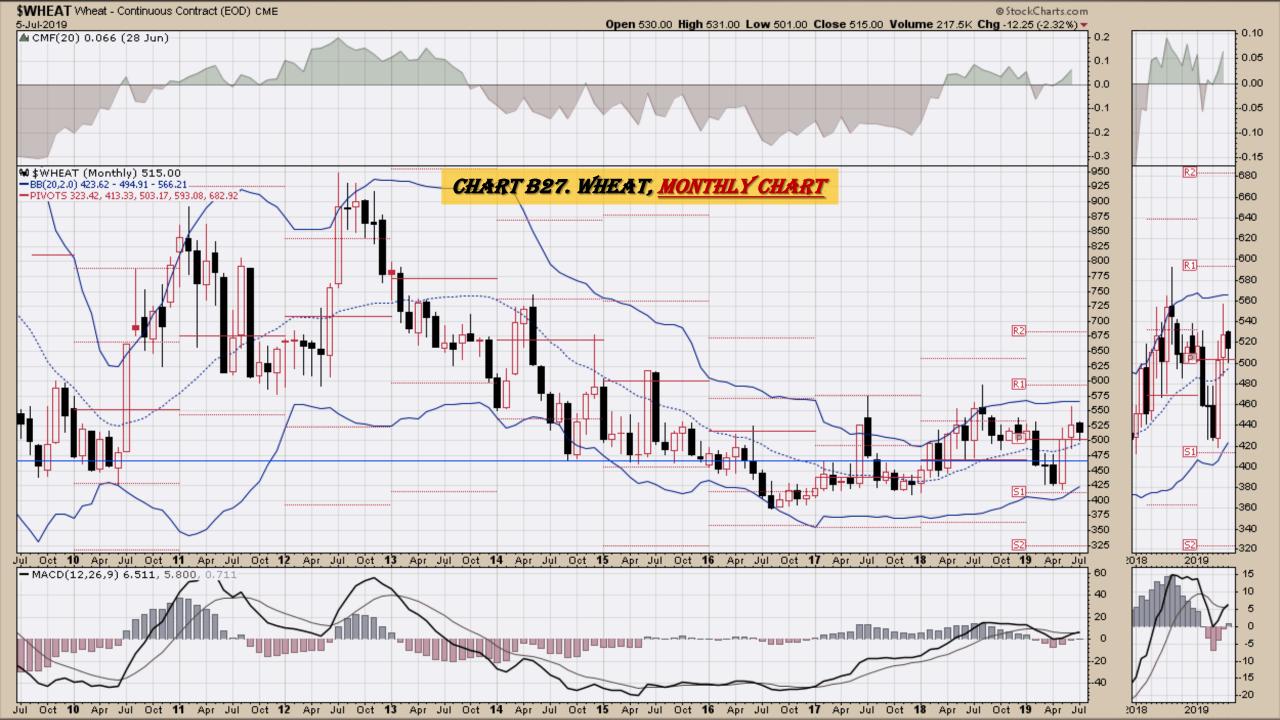

## Chart Book Index - \$CRB, \$WTIC, Soybeans, Corn, Rice, Cotton, Wheat Market Outlook Considerations for Week Beginning July 8, 2019

- Chart B18. Rough Rice, Monthly
- Chart B19. Rough Rice, Weekly Chart
- Chart B20. Rough Rice, Daily Chart
- Chart B21. Cotton, Weekly Chart
- Chart B22. Cotton, Daily Chart
- Chart B23. Cotton, Monthly Chart
- Chart B24. Cotton, Monthly Line Chart
- Chart B25. Wheat, Weekly Chart
- Chart B26. Wheat, Daily Chart
- Chart B27. Wheat, Monthly Chart
- Chart B28. Wheat, Monthly Line Chart

# Wheat Weekly, Daily, Monthly and Quarterly Charts