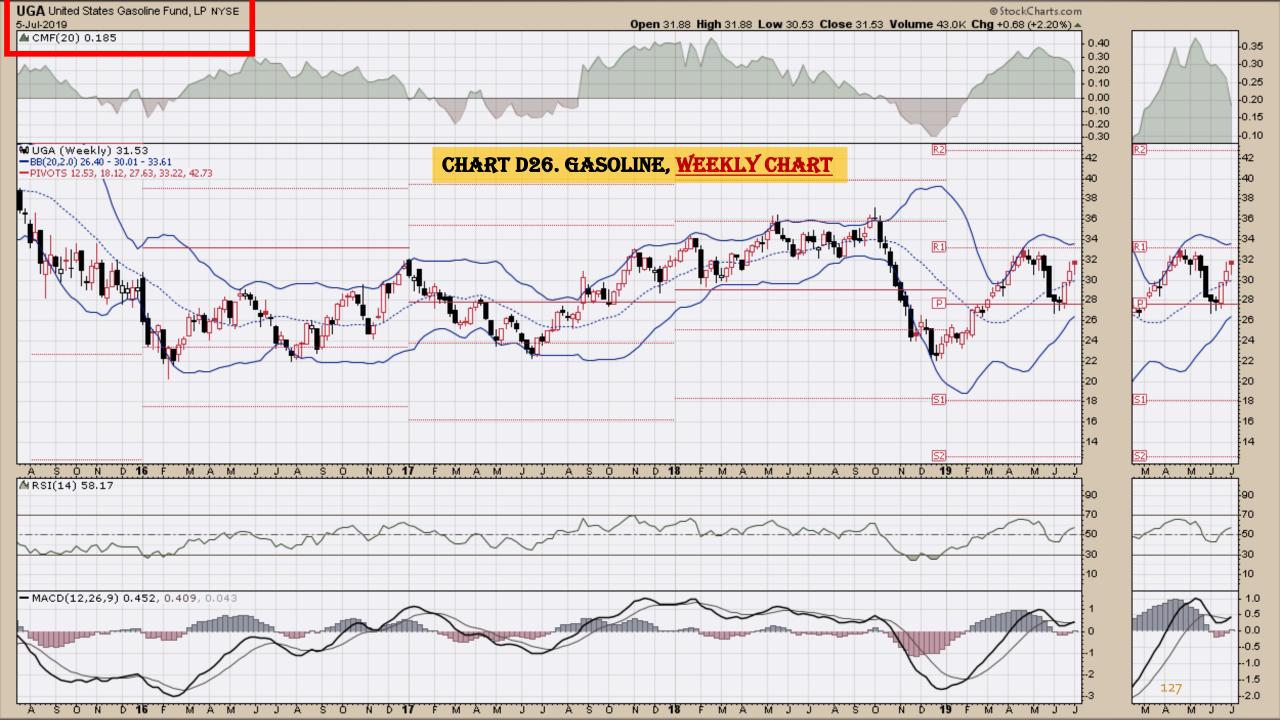

#### Chart Book Index - Commodity ETFs

- Chart D18. Lead, Weekly Chart
- Chart D19. Lithium, Weekly Chart
- Chart D20. Cocoa, Weekly Chart
- Chart D21. Palladium, Weekly Chart
- Chart D22. Platinum, Weekly Chart
- Chart D23. Sugar, Weekly Chart
- Chart D24. Silver, Weekly Chart
- Chart D25. Soybeans, Weekly Chart
- Chart D26. Gasoline, Weekly Chart
- Chart D27. Natural Gas, Weekly Chart
- Chart D28. US 12 Month Oil Fund, Weekly Chart
- Chart D29. US Oil Fund, Weekly Chart
- Chart D30. Wheat, Weekly Chart

### **Chart Book Index – Commodity ETFs**

- Chart D18. Lead, Weekly Chart
- Chart D19. Lithium, Weekly Chart
- Chart D20. Cocoa, Weekly Chart
- Chart D21. Palladium, Weekly Chart
- Chart D22. Platinum, Weekly Chart
- Chart D23. Sugar, Weekly Chart
- Chart D24. Silver, Weekly Chart
- Chart D25. Soybeans, Weekly Chart
- Chart D26. Gasoline, Weekly Chart
- Chart D27. Natural Gas, Weekly Chart
- Chart D28. US 12 Month Oil Fund, Weekly Chart
- Chart D29. US Oil Fund, Weekly Chart
- Chart D30. Wheat, Weekly Chart