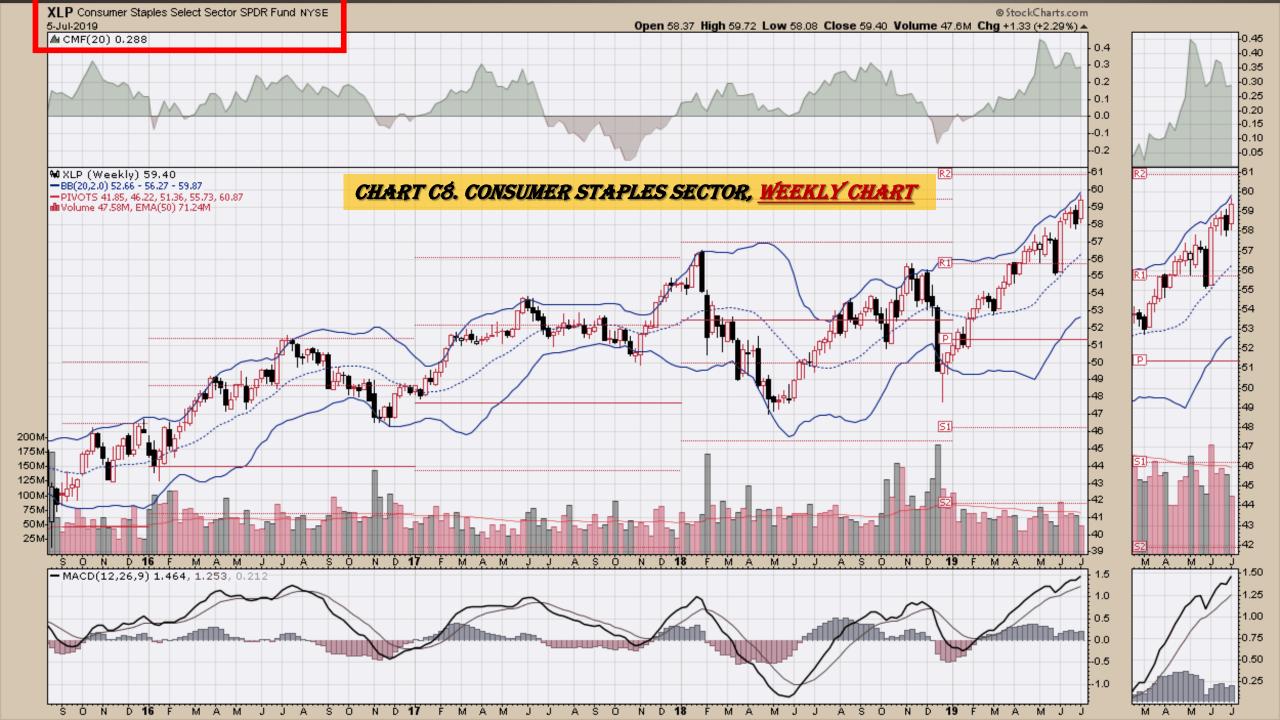

#### **Chart Book Index - Sectors**

- Chart C1. Financial Sector, Weekly Chart
- Chart C2. Health Care Sector, Weekly Chart
- Chart C3. Technology Sector, Weekly Chart
- Chart C4. Industrial Sector, Weekly Chart
- Chart C5. Materials Sector, Weekly Chart
- Chart C6. Energy Sector, Weekly Chart
- Chart C7. Utilities Sector, Weekly Chart
- Chart C8. Consumer Staples, Weekly Chart
- Chart C9. Consumer Discretionary, Weekly Chart

### **S&P Sectors**

### Sector Chart Book Index