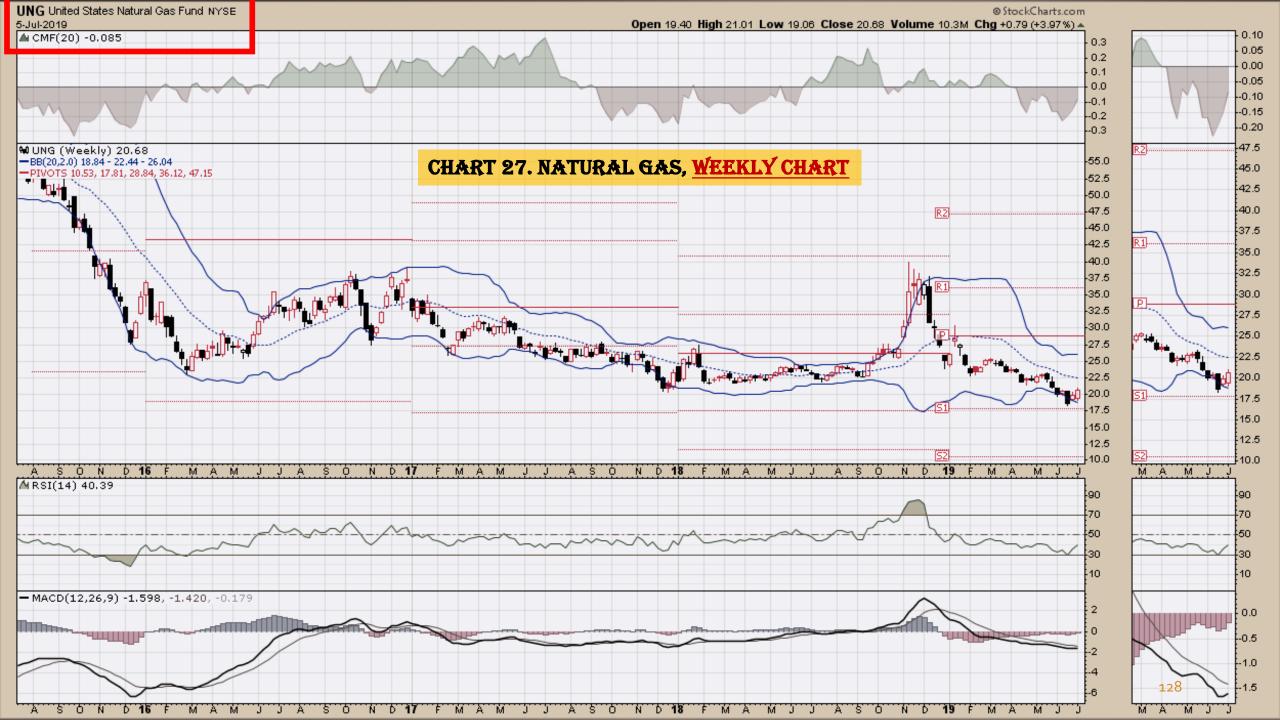

#### Chart Book Index - Commodity ETFs

- Chart D18. Lead, Weekly Chart
- Chart D19. Lithium, Weekly Chart
- Chart D20. Cocoa, Weekly Chart
- Chart D21. Palladium, Weekly Chart
- Chart D22. Platinum, Weekly Chart
- Chart D23. Sugar, Weekly Chart
- Chart D24. Silver, Weekly Chart
- Chart D25. Soybeans, Weekly Chart
- Chart D26. Gasoline, Weekly Chart
- Chart D27. Natural Gas, Weekly Chart
- Chart D28. US 12 Month Oil Fund, Weekly Chart
- Chart D29. US Oil Fund, Weekly Chart
- Chart D30. Wheat, Weekly Chart

### **Chart Book Index – Commodity ETFs**

- Chart D18. Lead, Weekly Chart
- Chart D19. Lithium, Weekly Chart
- Chart D20. Cocoa, Weekly Chart
- Chart D21. Palladium, Weekly Chart
- Chart D22. Platinum, Weekly Chart
- Chart D23. Sugar, Weekly Chart
- Chart D24. Silver, Weekly Chart
- Chart D25. Soybeans, Weekly Chart
- Chart D26. Gasoline, Weekly Chart
- Chart D27. Natural Gas, Weekly Chart
- Chart D28. US 12 Month Oil Fund, Weekly Chart
- Chart D29. US Oil Fund, Weekly Chart
- Chart D30. Wheat, Weekly Chart