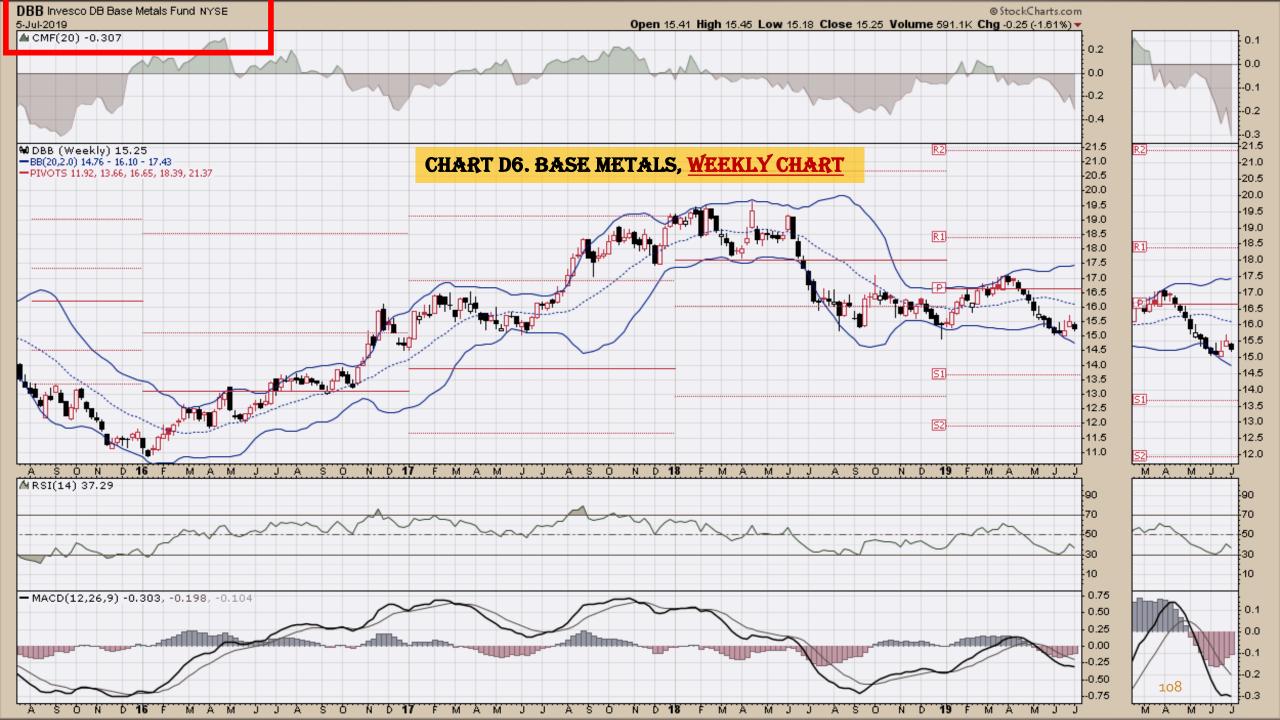

#### **Chart Book Index – Commodity ETFs**

- Chart D1. Cotton, Weekly Chart
- Chart D2. Brent Oil, Weekly Chart
- Chart D3. Corn, Weekly Chart
- Chart D4. Livestock, Weekly Chart
- Chart D5. Agriculture, Weekly Chart
- Chart D6. Base Metals, Weekly Chart
- Chart D7. Commodity Index, Weekly Chart
- Chart D8. Energy, Weekly Chart
- Chart D9. Precious Metals, Weekly Chart
- Chart D10. Commodity Index, Weekly Chart
- Chart D11. Gold, Weekly Chart
- Chart D12. Goldman Sachs Total Return Commodity Index
- Chart D13. Copper, Weekly Chart
- Chart D14. Grains, Weekly Chart
- Chart D15. Nickel, Weekly Chart
- Chart D16. Aluminum, Weekly Chart
- Chart D17. Coffee, Weekly Chart

### **Chart Book Index – Commodity ETFs**

- Chart D1. Cotton, Weekly Chart
- Chart D2. Brent Oil, Weekly Chart
- Chart D3. Corn, Weekly Chart
- Chart D4. Livestock, Weekly Chart
- Chart D5. Agriculture, Weekly Chart
- Chart D6. Base Metals, Weekly Chart
- Chart D7. Commodity Index, Weekly Chart
- Chart D8. Energy, Weekly Chart
- Chart D9. Precious Metals, Weekly Chart
- Chart D10. Commodity Index, Weekly Chart
- Chart D11. Gold, Weekly Chart
- Chart D12. Goldman Sachs Total Return Commodity Index
- Chart D13. Copper, Weekly Chart
- Chart D14. Grains, Weekly Chart
- Chart D15. Nickel, Weekly Chart
- Chart D16. Aluminum, Weekly Chart
- Chart D17. Coffee, Weekly Chart