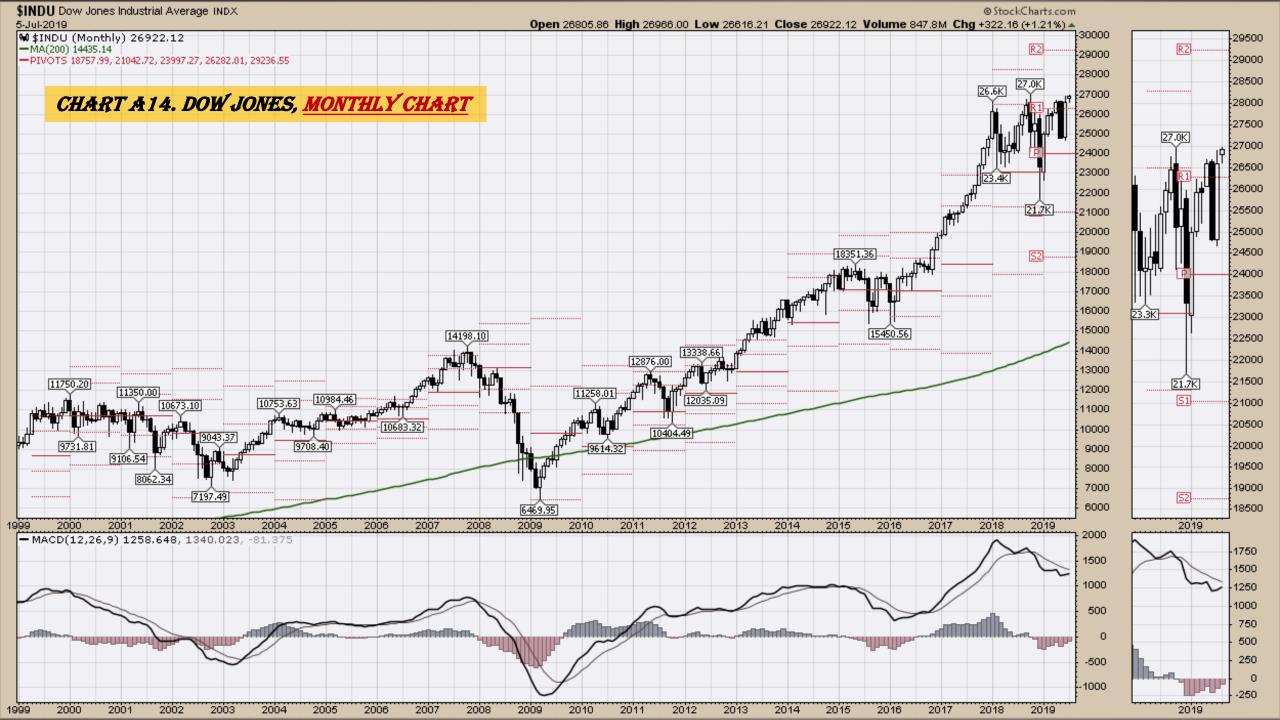

#### Market Outlook Considerations for Week Beginning July 8, 2019

- Chart A1. \$UST10Y 10-Year US Treasury Yield, Weekly Chart
- Chart A2. \$UST10Y 10-Year US Treasury Yield, Daily Chart
- Chart A3. \$UST10Y <u>10-Year US Treasury Yield</u>, Monthly Chart
- Chart A4. \$UST10Y 10-Year US Treasury Yield, Monthly Chart
- Chart A5. Power Shares <u>US Dollar Index</u>, Weekly Chart
- Chart A6. Power Shares <u>US Dollar Index</u>, Daily Chart
- Chart A7. Power Shares <u>US Dollar Index</u>, Monthly Chart
- Chart A8. Power Shares US Dollar Index, Monthly Chart
- Chart A9. <u>EURO</u> Monthly Chart
- Chart A10. Australian Dollar Monthly Chart
- Chart A11. Canadian Dollar Monthly Chart
- Chart A12. <u>Japanese Yen</u> Monthly Chart
- Chart A13. <u>British Pound</u> Monthly Chart
- Chart A14. <u>Dow Jones</u>, Monthly Chart
- Chart A15. <u>Dow Transports</u> Monthly Chart
- Chart A16. <u>S&P 500</u> Large Caps Monthly Chart
- Chart A17. Nasdaq Composite, Monthly Chart

## Select Equity and Transportation Charts Monthly Charts