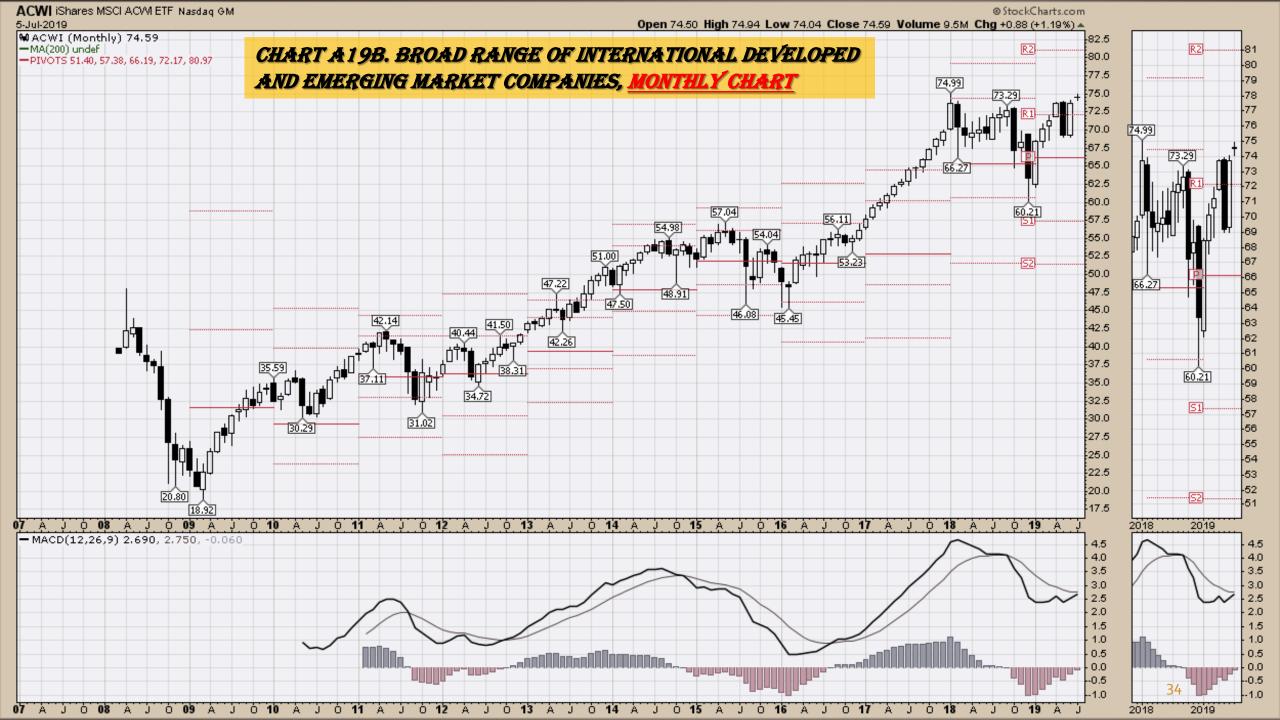

#### Market Outlook Considerations for Week Beginning July 8, 2019

- Chart A18. <u>Dow Utilities</u>, Monthly Chart
- Chart A19. World less U.S. & Canada Monthly Chart
- Chart A20. Emerging Markets Monthly Chart
- Chart A21. <u>Australia</u> Monthly Chart
- Chart A22. <u>Brazil</u> Monthly Chart
- Chart A23. Canada Monthly Chart
- Chart A24. China Monthly Chart
- Chart A25. Mexico Monthly Chart
- Chart A26. <u>Japan</u> Monthly Chart
- Chart A27. Russia Monthly Chart
- Chart A28. <u>India</u> Monthly Chart

### Select Global Equity Charts