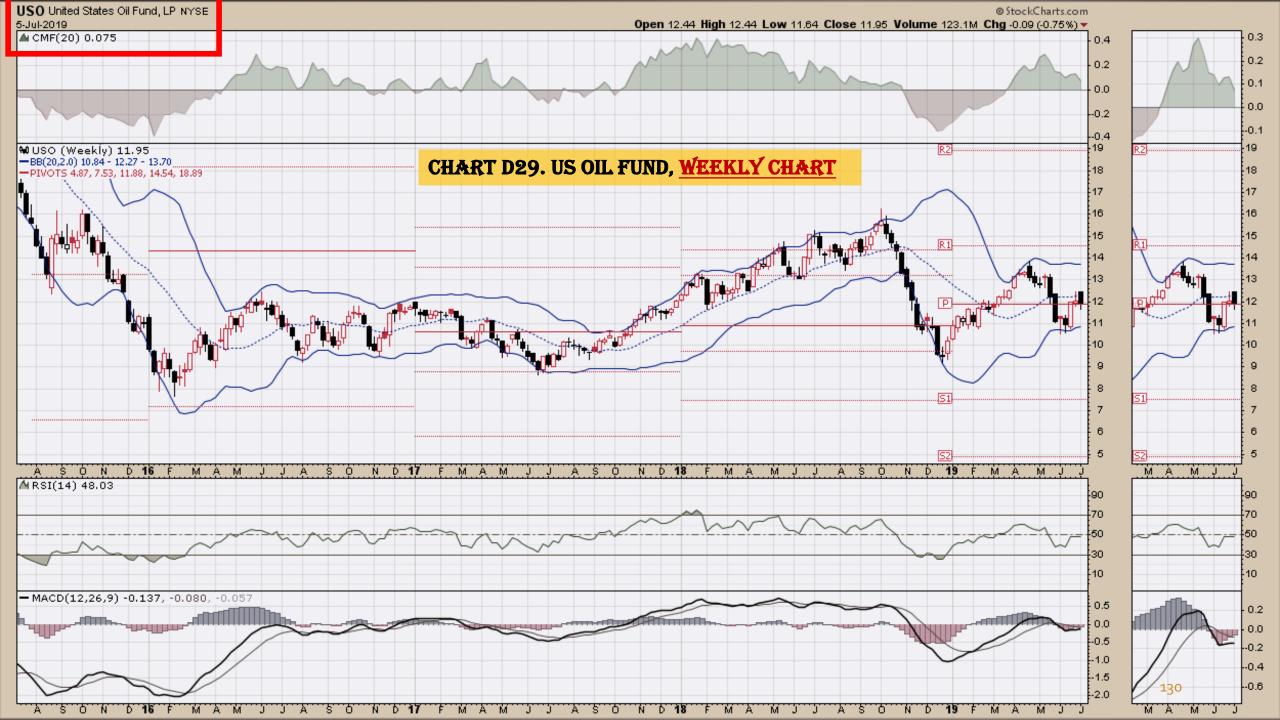

#### Chart Book Index - Commodity ETFs

- Chart D18. Lead, Weekly Chart
- Chart D19. Lithium, Weekly Chart
- Chart D20. Cocoa, Weekly Chart
- Chart D21. Palladium, Weekly Chart
- Chart D22. Platinum, Weekly Chart
- Chart D23. Sugar, Weekly Chart
- Chart D24. Silver, Weekly Chart
- Chart D25. Soybeans, Weekly Chart
- Chart D26. Gasoline, Weekly Chart
- Chart D27. Natural Gas, Weekly Chart
- Chart D28. US 12 Month Oil Fund, Weekly Chart
- Chart D29. US Oil Fund, Weekly Chart
- Chart D30. Wheat, Weekly Chart

### **Chart Book Index – Commodity ETFs**

- Chart D18. Lead, Weekly Chart
- Chart D19. Lithium, Weekly Chart
- Chart D20. Cocoa, Weekly Chart
- Chart D21. Palladium, Weekly Chart
- Chart D22. Platinum, Weekly Chart
- Chart D23. Sugar, Weekly Chart
- Chart D24. Silver, Weekly Chart
- Chart D25. Soybeans, Weekly Chart
- Chart D26. Gasoline, Weekly Chart
- Chart D27. Natural Gas, Weekly Chart
- Chart D28. US 12 Month Oil Fund, Weekly Chart
- Chart D29. US Oil Fund, Weekly Chart
- Chart D30. Wheat, Weekly Chart