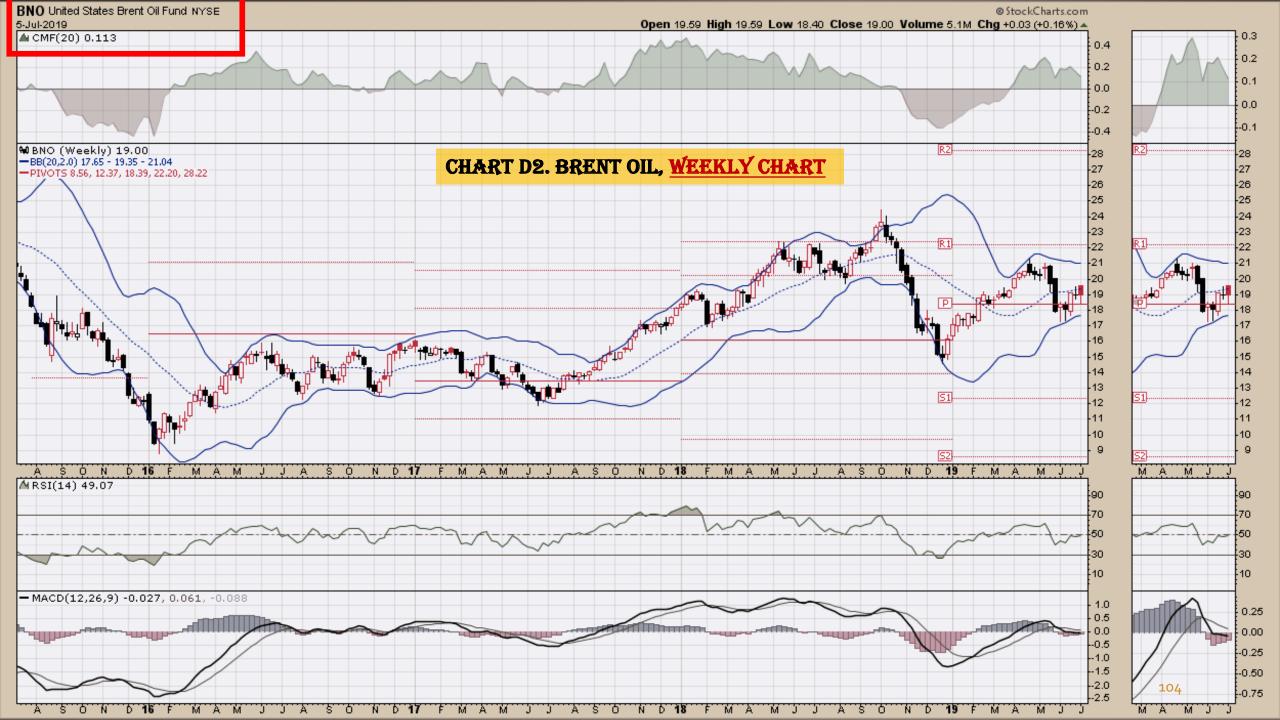

#### **Chart Book Index – Commodity ETFs**

- Chart D1. Cotton, Weekly Chart
- Chart D2. Brent Oil, Weekly Chart
- Chart D3. Corn, Weekly Chart
- Chart D4. Livestock, Weekly Chart
- Chart D5. Agriculture, Weekly Chart
- Chart D6. Base Metals, Weekly Chart
- Chart D7. Commodity Index, Weekly Chart
- Chart D8. Energy, Weekly Chart
- Chart D9. Precious Metals, Weekly Chart
- Chart D10. Commodity Index, Weekly Chart
- Chart D11. Gold, Weekly Chart
- Chart D12. Goldman Sachs Total Return Commodity Index
- Chart D13. Copper, Weekly Chart
- Chart D14. Grains, Weekly Chart
- Chart D15. Nickel, Weekly Chart
- Chart D16. Aluminum, Weekly Chart
- Chart D17. Coffee, Weekly Chart

### **Chart Book Index – Commodity ETFs**

- Chart D1. Cotton, Weekly Chart
- Chart D2. Brent Oil, Weekly Chart
- Chart D3. Corn, Weekly Chart
- Chart D4. Livestock, Weekly Chart
- Chart D5. Agriculture, Weekly Chart
- Chart D6. Base Metals, Weekly Chart
- Chart D7. Commodity Index, Weekly Chart
- Chart D8. Energy, Weekly Chart
- Chart D9. Precious Metals, Weekly Chart
- Chart D10. Commodity Index, Weekly Chart
- Chart D11. Gold, Weekly Chart
- Chart D12. Goldman Sachs Total Return Commodity Index
- Chart D13. Copper, Weekly Chart
- Chart D14. Grains, Weekly Chart
- Chart D15. Nickel, Weekly Chart
- Chart D16. Aluminum, Weekly Chart
- Chart D17. Coffee, Weekly Chart