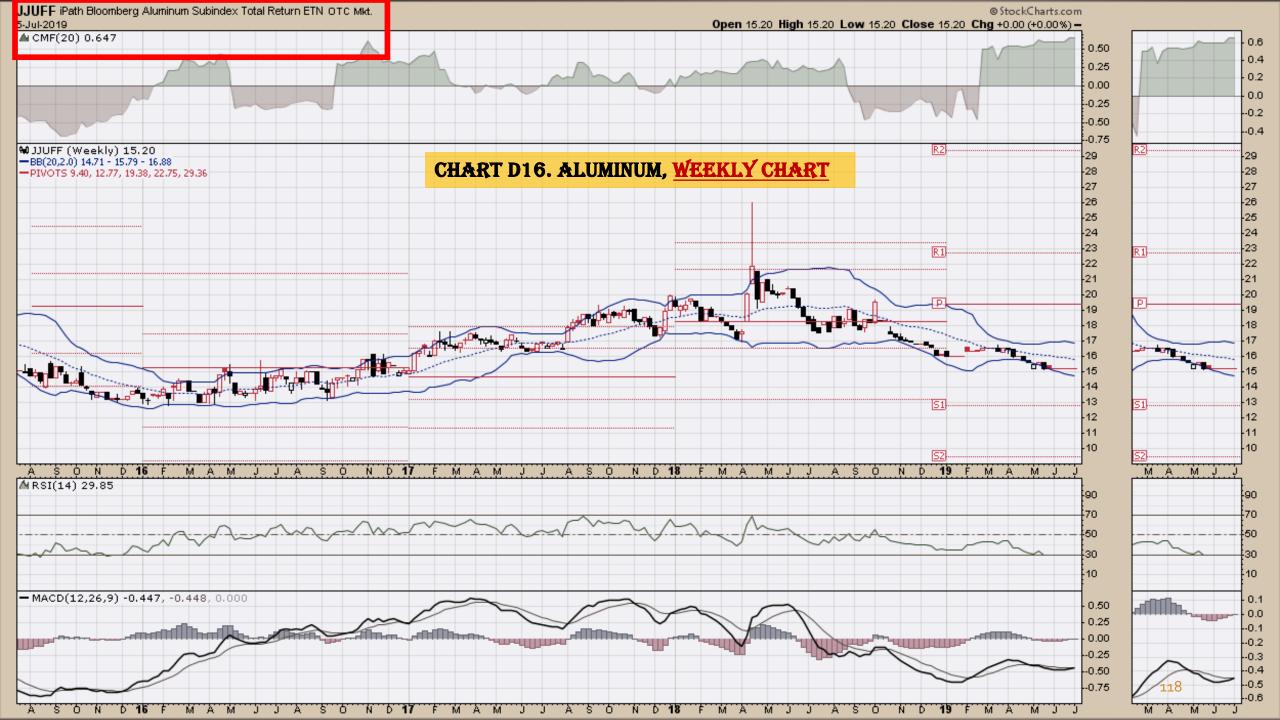

#### **Chart Book Index – Commodity ETFs**

- Chart D1. Cotton, Weekly Chart
- Chart D2. Brent Oil, Weekly Chart
- Chart D3. Corn, Weekly Chart
- Chart D4. Livestock, Weekly Chart
- Chart D5. Agriculture, Weekly Chart
- Chart D6. Base Metals, Weekly Chart
- Chart D7. Commodity Index, Weekly Chart
- Chart D8. Energy, Weekly Chart
- Chart D9. Precious Metals, Weekly Chart
- Chart D10. Commodity Index, Weekly Chart
- Chart D11. Gold, Weekly Chart
- Chart D12. Goldman Sachs Total Return Commodity Index
- Chart D13. Copper, Weekly Chart
- Chart D14. Grains, Weekly Chart
- Chart D15. Nickel, Weekly Chart
- Chart D16. Aluminum, Weekly Chart
- Chart D17. Coffee, Weekly Chart

### **Chart Book Index – Commodity ETFs**

- Chart D1. Cotton, Weekly Chart
- Chart D2. Brent Oil, Weekly Chart
- Chart D3. Corn, Weekly Chart
- Chart D4. Livestock, Weekly Chart
- Chart D5. Agriculture, Weekly Chart
- Chart D6. Base Metals, Weekly Chart
- Chart D7. Commodity Index, Weekly Chart
- Chart D8. Energy, Weekly Chart
- Chart D9. Precious Metals, Weekly Chart
- Chart D10. Commodity Index, Weekly Chart
- Chart D11. Gold, Weekly Chart
- Chart D12. Goldman Sachs Total Return Commodity Index
- Chart D13. Copper, Weekly Chart
- Chart D14. Grains, Weekly Chart
- Chart D15. Nickel, Weekly Chart
- Chart D16. Aluminum, Weekly Chart
- Chart D17. Coffee, Weekly Chart