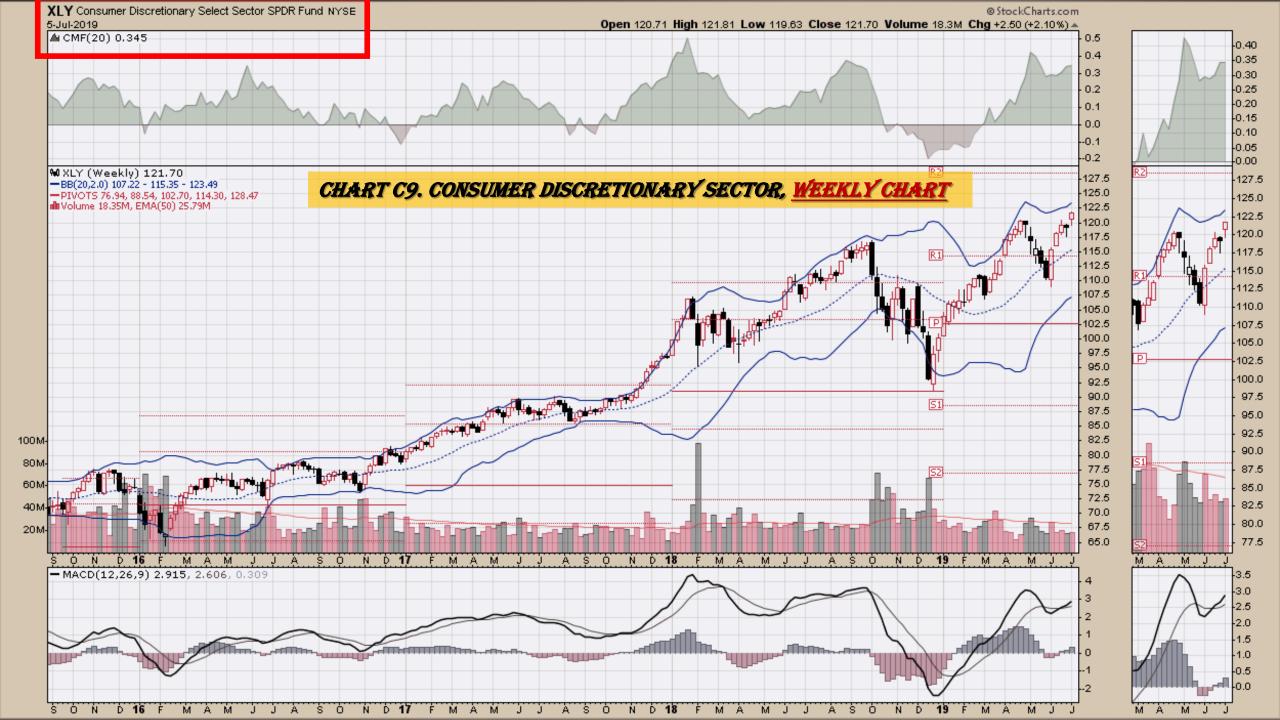

#### **Chart Book Index - Sectors**

- Chart C1. Financial Sector, Weekly Chart
- Chart C2. Health Care Sector, Weekly Chart
- Chart C3. Technology Sector, Weekly Chart
- Chart C4. Industrial Sector, Weekly Chart
- Chart C5. Materials Sector, Weekly Chart
- Chart C6. Energy Sector, Weekly Chart
- Chart C7. Utilities Sector, Weekly Chart
- Chart C8. Consumer Staples, Weekly Chart
- Chart C9. Consumer Discretionary, Weekly Chart

### **S&P Sectors**

### Sector Chart Book Index