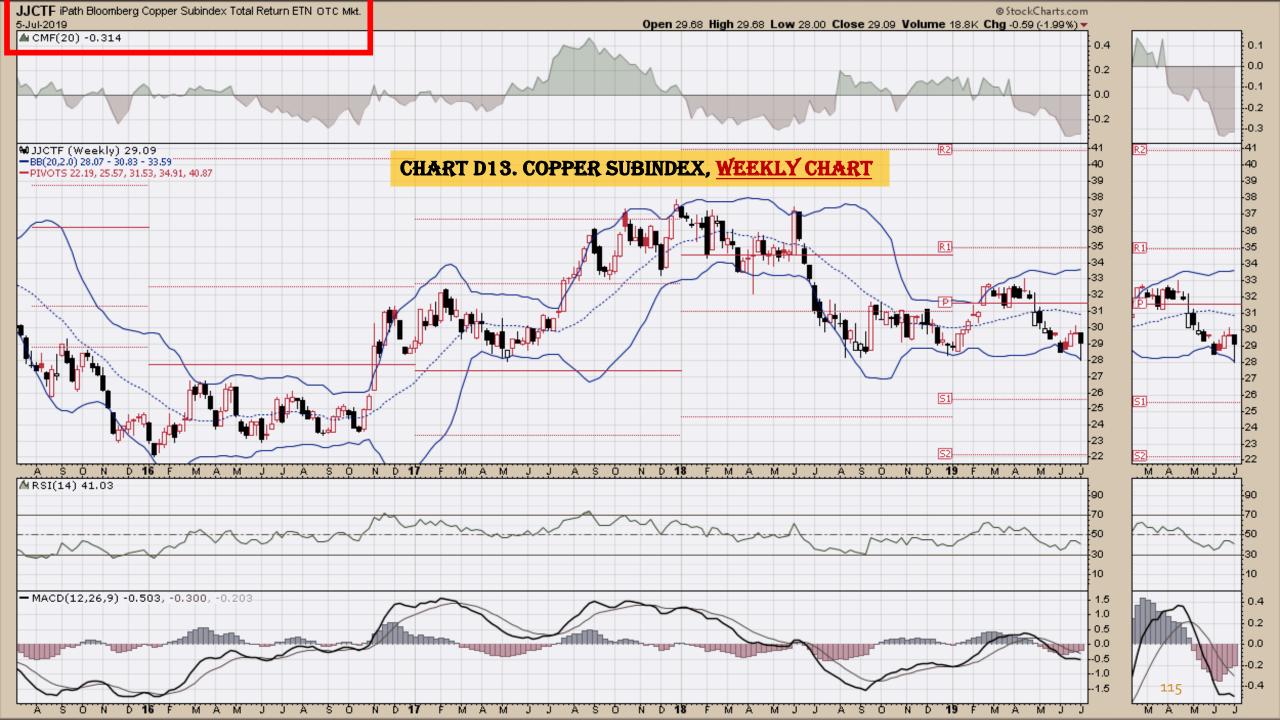

#### **Chart Book Index – Commodity ETFs**

- Chart D1. Cotton, Weekly Chart
- Chart D2. Brent Oil, Weekly Chart
- Chart D3. Corn, Weekly Chart
- Chart D4. Livestock, Weekly Chart
- Chart D5. Agriculture, Weekly Chart
- Chart D6. Base Metals, Weekly Chart
- Chart D7. Commodity Index, Weekly Chart
- Chart D8. Energy, Weekly Chart
- Chart D9. Precious Metals, Weekly Chart
- Chart D10. Commodity Index, Weekly Chart
- Chart D11. Gold, Weekly Chart
- Chart D12. Goldman Sachs Total Return Commodity Index
- Chart D13. Copper, Weekly Chart
- Chart D14. Grains, Weekly Chart
- Chart D15. Nickel, Weekly Chart
- Chart D16. Aluminum, Weekly Chart
- Chart D17. Coffee, Weekly Chart

### **Chart Book Index – Commodity ETFs**

- Chart D1. Cotton, Weekly Chart
- Chart D2. Brent Oil, Weekly Chart
- Chart D3. Corn, Weekly Chart
- Chart D4. Livestock, Weekly Chart
- Chart D5. Agriculture, Weekly Chart
- Chart D6. Base Metals, Weekly Chart
- Chart D7. Commodity Index, Weekly Chart
- Chart D8. Energy, Weekly Chart
- Chart D9. Precious Metals, Weekly Chart
- Chart D10. Commodity Index, Weekly Chart
- Chart D11. Gold, Weekly Chart
- Chart D12. Goldman Sachs Total Return Commodity Index
- Chart D13. Copper, Weekly Chart
- Chart D14. Grains, Weekly Chart
- Chart D15. Nickel, Weekly Chart
- Chart D16. Aluminum, Weekly Chart
- Chart D17. Coffee, Weekly Chart