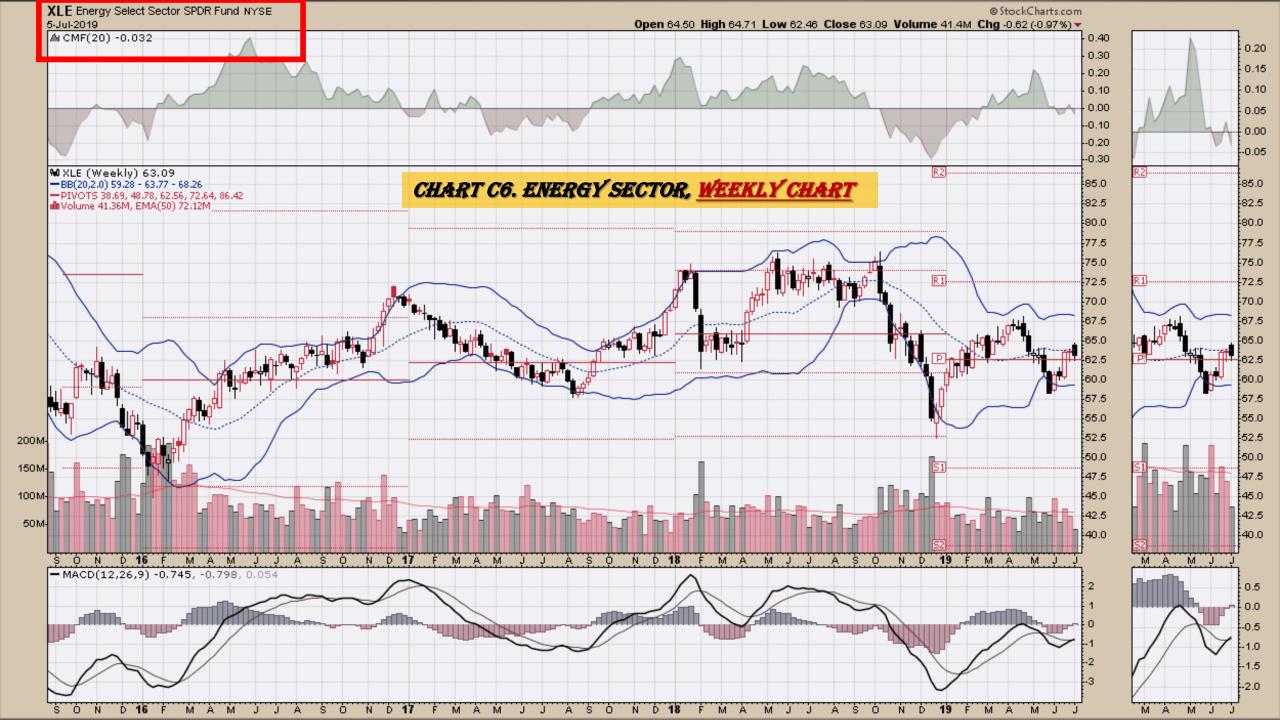

#### **Chart Book Index - Sectors**

- Chart C1. Financial Sector, Weekly Chart
- Chart C2. Health Care Sector, Weekly Chart
- Chart C3. Technology Sector, Weekly Chart
- Chart C4. Industrial Sector, Weekly Chart
- Chart C5. Materials Sector, Weekly Chart
- Chart C6. Energy Sector, Weekly Chart
- Chart C7. Utilities Sector, Weekly Chart
- Chart C8. Consumer Staples, Weekly Chart
- Chart C9. Consumer Discretionary, Weekly Chart

### **S&P Sectors**

### Sector Chart Book Index