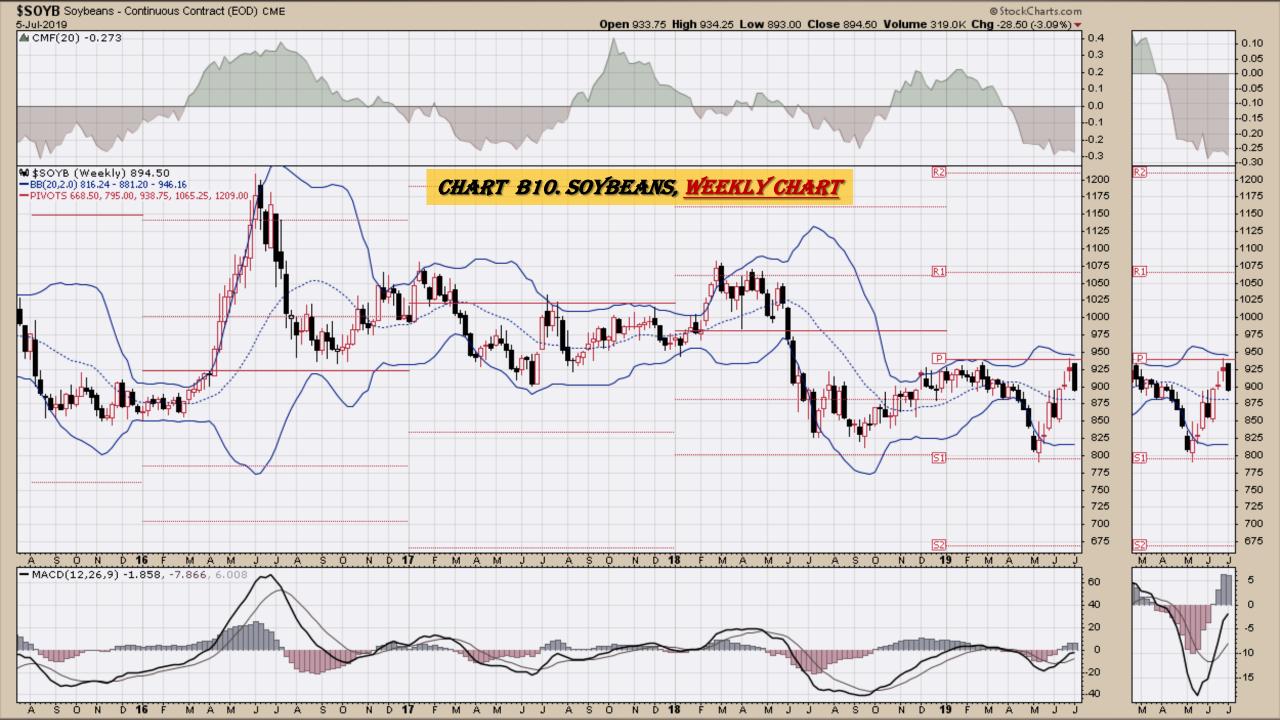

Chart D24. Silver, Weekly Chart
- Chart D25. Soybeans, Weekly Chart
- Chart D26. Gasoline, Weekly Chart
- Chart D27. Natural Gas, Weekly Chart
- Chart D28. US 12 Month Oil Fund, Weekly Chart
- Chart D29. US Oil Fund, Weekly Chart
- Chart D30. Wheat, Weekly Chart

## \$UST10Y - 10 Year US Treasury Yield Weekly, Daily and Monthly Charts









### US Dollar Index Weekly, Daily and Monthly Charts







## Select Currency Charts Monthly Charts











## Select Equity and Transportation Charts Monthly Charts









### Select Global Equity Charts































## CRB Commodity Index Weekly, Daily, Monthly and Quarterly Charts









## \$WTIC Light Crude Oil Weekly, Daily, Monthly and Quarterly Charts









## Soybeans Weekly, Daily, Monthly and Quarterly Charts







## Corn Weekly, Daily, Monthly and Quarterly Charts









### Rice







# Cotton Weekly, Daily, Monthly and Quarterly Charts







# Wheat Weekly, Daily, Monthly and Quarterly Charts







### **S&P Sectors**

### Sector Chart Book Index

### Market Outlook Considerations for Week Beginning July 1, 2019

#### **Chart Book Index - Sectors**

- Chart C1. Financial Sector, Weekly Chart
- Chart C2. Health Care Sector, Weekly Chart
- Chart C3. Technology Sector, Weekly Chart
- Chart C4. Industrial Sector, Weekly Chart
- Chart C5. Materials Sector, Weekly Chart
- Chart C6. Energy Sector, Weekly Chart
- Chart C7. Utilities Sector, Weekly Chart
- Chart C8. Consumer Staples, Weekly Chart
- Chart C9. Consumer Discretionary, Weekly Chart



















## Commodity ETFs

### **Commod