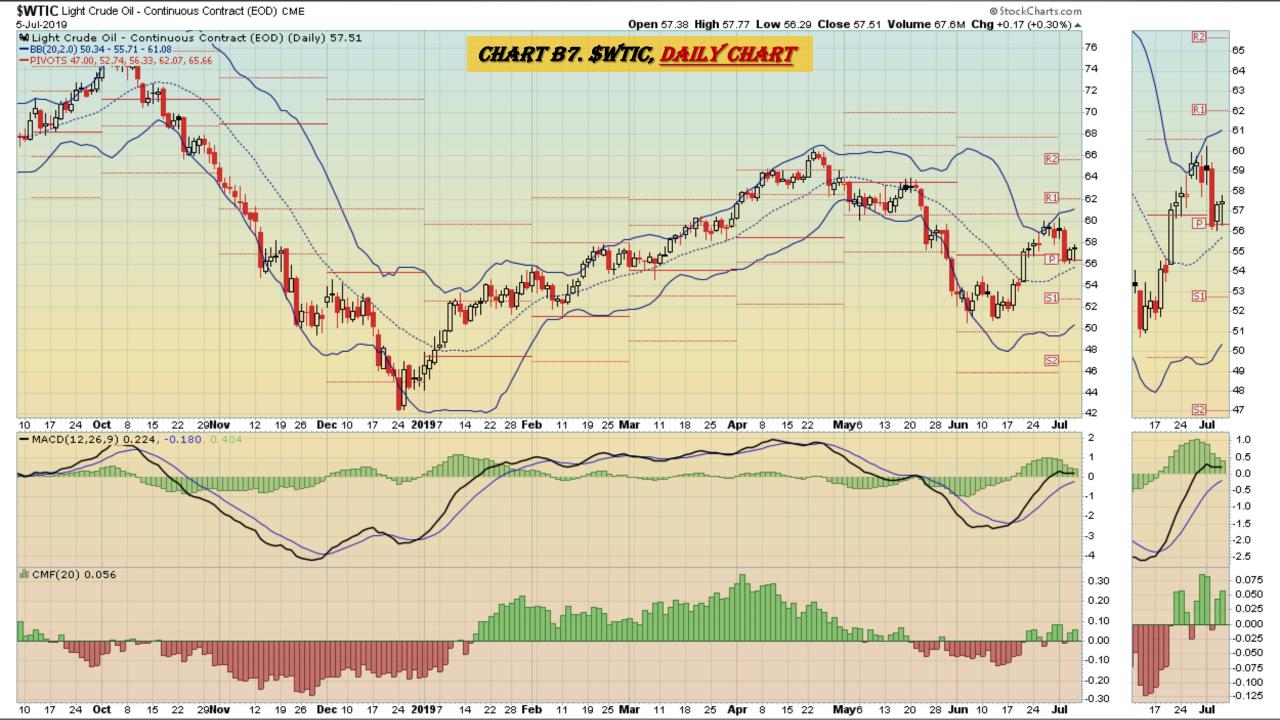

D22. Platinum, Weekly Chart
- Chart D23. Sugar, Weekly Chart
- Chart D24. Silver, Weekly Chart
- Chart D25. Soybeans, Weekly Chart
- Chart D26. Gasoline, Weekly Chart
- Chart D27. Natural Gas, Weekly Chart
- Chart D28. US 12 Month Oil Fund, Weekly Chart
- Chart D29. US Oil Fund, Weekly Chart
- Chart D30. Wheat, Weekly Chart

## \$UST10Y - 10 Year US Treasury Yield Weekly, Daily and Monthly Charts









### US Dollar Index Weekly, Daily and Monthly Charts







## Select Currency Charts Monthly Charts











## Select Equity and Transportation Charts Monthly Charts









### Select Global Equity Charts































## CRB Commodity Index Weekly, Daily, Monthly and Quarterly Charts









## \$WTIC Light Crude Oil Weekly, Daily, Monthly and Quarterly Charts









## Soybeans Weekly, Daily, Monthly and Quarterly Charts







## Corn Weekly, Daily, Monthly and Quarterly Charts









### Rice







# Cotton Weekly, Daily, Monthly and Quarterly Charts







# Wheat Weekly, Daily, Monthly and Quarterly Charts







### **S&P Sectors**

### Sector Chart Book Index

### Market Outlook Considerations for Week Beginning July 1, 2019

#### **Chart Book Index - Sectors**

- Chart C1. Financial Sector, Weekly Chart
- Chart C2. Health Care Sector, Weekly Chart
- Chart C3. Technology Sector, Weekly Chart
- Chart C4. Industrial Sector, Weekly Chart
- Chart C5. Materials Sector, Weekly Chart
- Chart C6. Energy Sector, Weekly Chart
- Chart C7. Utilities Sector, Weekly Chart
- Chart C8. Consumer Staples, Weekly Chart
- Chart C9. Consumer Discretionary,