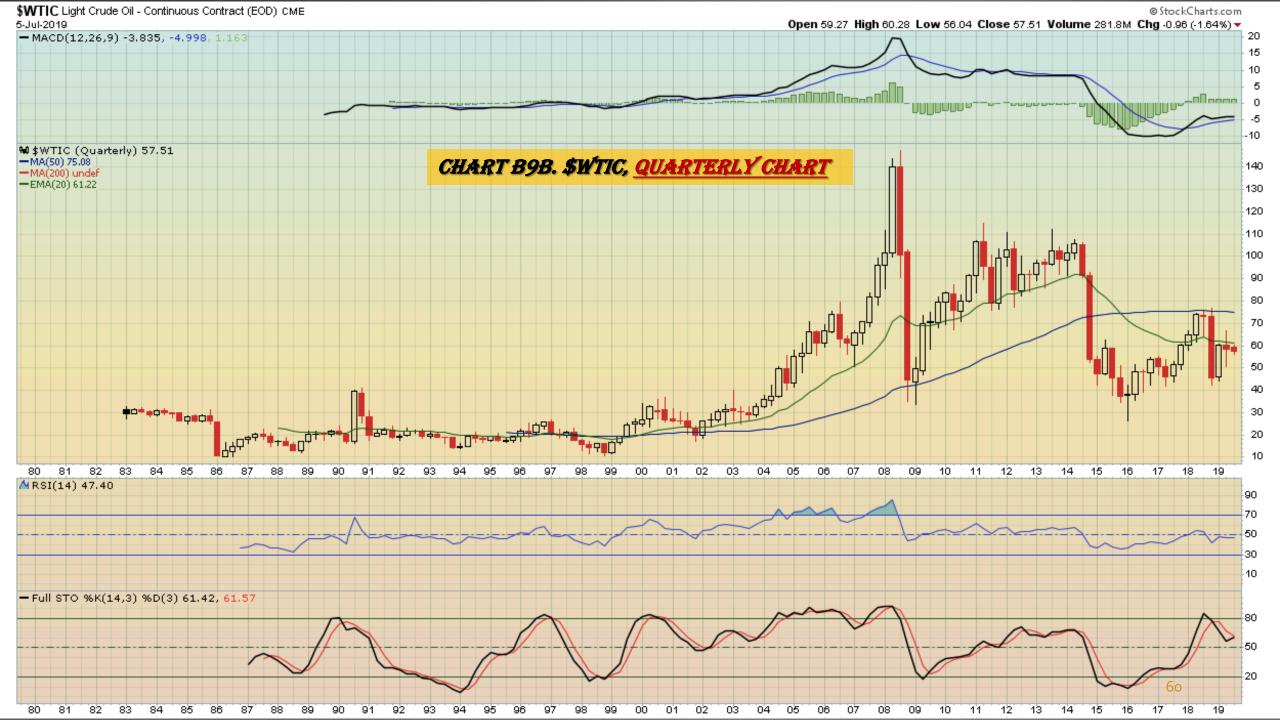

Platinum, Weekly Chart
- Chart D23. Sugar, Weekly Chart
- Chart D24. Silver, Weekly Chart
- Chart D25. Soybeans, Weekly Chart
- Chart D26. Gasoline, Weekly Chart
- Chart D27. Natural Gas, Weekly Chart
- Chart D28. US 12 Month Oil Fund, Weekly Chart
- Chart D29. US Oil Fund, Weekly Chart
- Chart D30. Wheat, Weekly Chart

## \$UST10Y - 10 Year US Treasury Yield Weekly, Daily and Monthly Charts









### US Dollar Index Weekly, Daily and Monthly Charts







## Select Currency Charts Monthly Charts











## Select Equity and Transportation Charts Monthly Charts









### Select Global Equity Charts































## CRB Commodity Index Weekly, Daily, Monthly and Quarterly Charts









## \$WTIC Light Crude Oil Weekly, Daily, Monthly and Quarterly Charts









## Soybeans Weekly, Daily, Monthly and Quarterly Charts







## Corn Weekly, Daily, Monthly and Quarterly Charts









### Rice







# Cotton Weekly, Daily, Monthly and Quarterly Charts







# Wheat Weekly, Daily, Monthly and Quarterly Charts







### **S&P Sectors**

### Sector Chart Book Index

### Market Outlook Considerations for Week Beginning July 1, 2019

#### **Chart Book Index - Sectors**

- Chart C1. Financial Sector, Weekly Chart
- Chart C2. Health Care Sector, Weekly Chart
- Chart C3. Technology Sector, Weekly Chart
- Chart C4. Industrial Sector, Weekly Chart
- Chart C5. Materials Sector, Weekly Chart
- Chart C6. Energy Sector, Weekly Chart
- Chart C7. Utilities Sector, Weekly Chart
- Chart C8. Consumer Staples, Weekly Chart
- Chart C9. Consumer Discretionary, Week