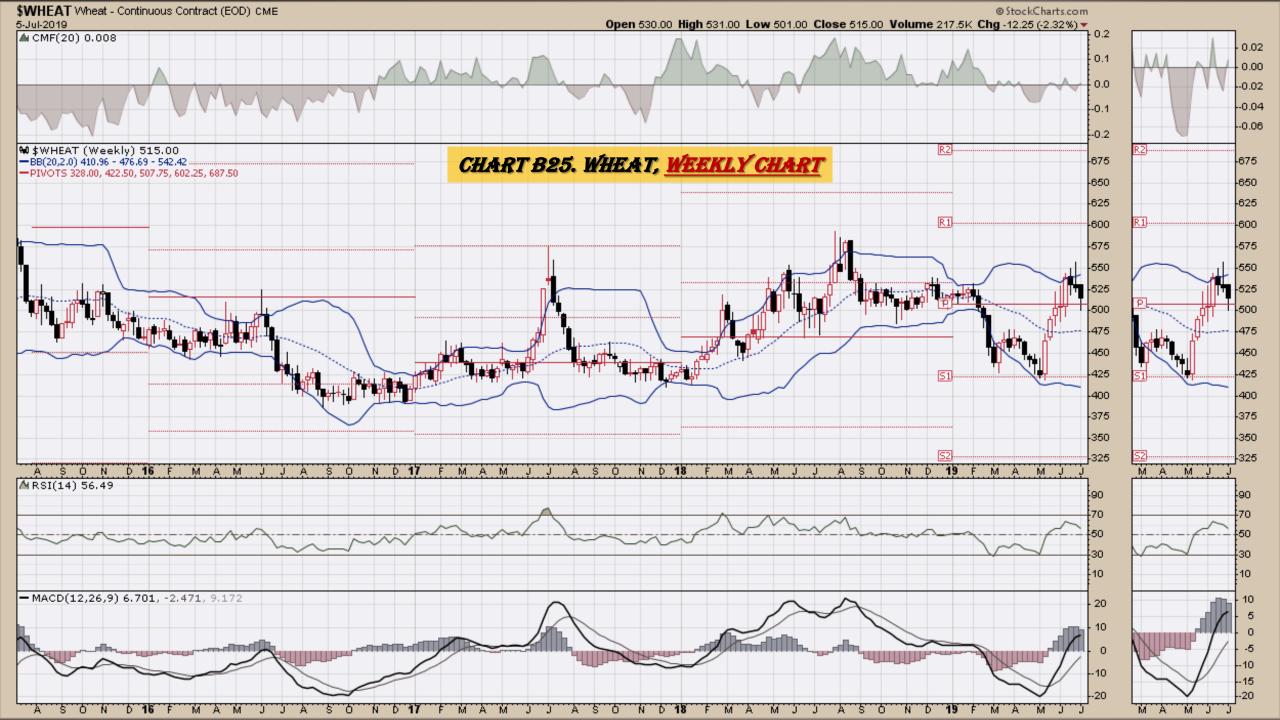

## Chart Book Index - \$CRB, \$WTIC, Soybeans, Corn, Rice, Cotton, Wheat Market Outlook Considerations for Week Beginning July 8, 2019

- Chart B18. Rough Rice, Monthly
- Chart B19. Rough Rice, Weekly Chart
- Chart B20. Rough Rice, Daily Chart
- Chart B21. Cotton, Weekly Chart
- Chart B22. Cotton, Daily Chart
- Chart B23. Cotton, Monthly Chart
- Chart B24. Cotton, Monthly Line Chart
- Chart B25. Wheat, Weekly Chart
- Chart B26. Wheat, Daily Chart
- Chart B27. Wheat, Monthly Chart
- Chart B28. Wheat, Monthly Line Chart

# Wheat Weekly, Daily, Monthly and Quarterly Charts