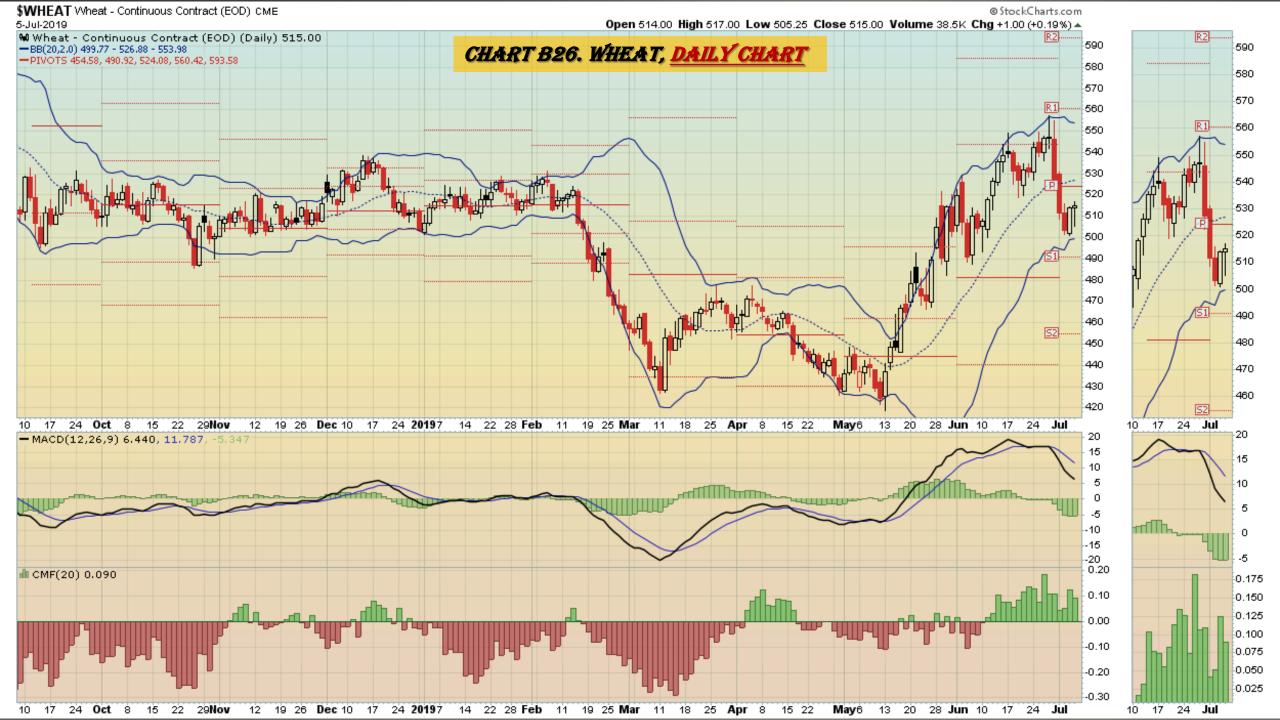

## Chart Book Index - \$CRB, \$WTIC, Soybeans, Corn, Rice, Cotton, Wheat Market Outlook Considerations for Week Beginning July 8, 2019

- Chart B18. Rough Rice, Monthly
- Chart B19. Rough Rice, Weekly Chart
- Chart B20. Rough Rice, Daily Chart
- Chart B21. Cotton, Weekly Chart
- Chart B22. Cotton, Daily Chart
- Chart B23. Cotton, Monthly Chart
- Chart B24. Cotton, Monthly Line Chart
- Chart B25. Wheat, Weekly Chart
- Chart B26. Wheat, Daily Chart
- Chart B27. Wheat, Monthly Chart
- Chart B28. Wheat, Monthly Line Chart

# Wheat Weekly, Daily, Monthly and Quarterly Charts