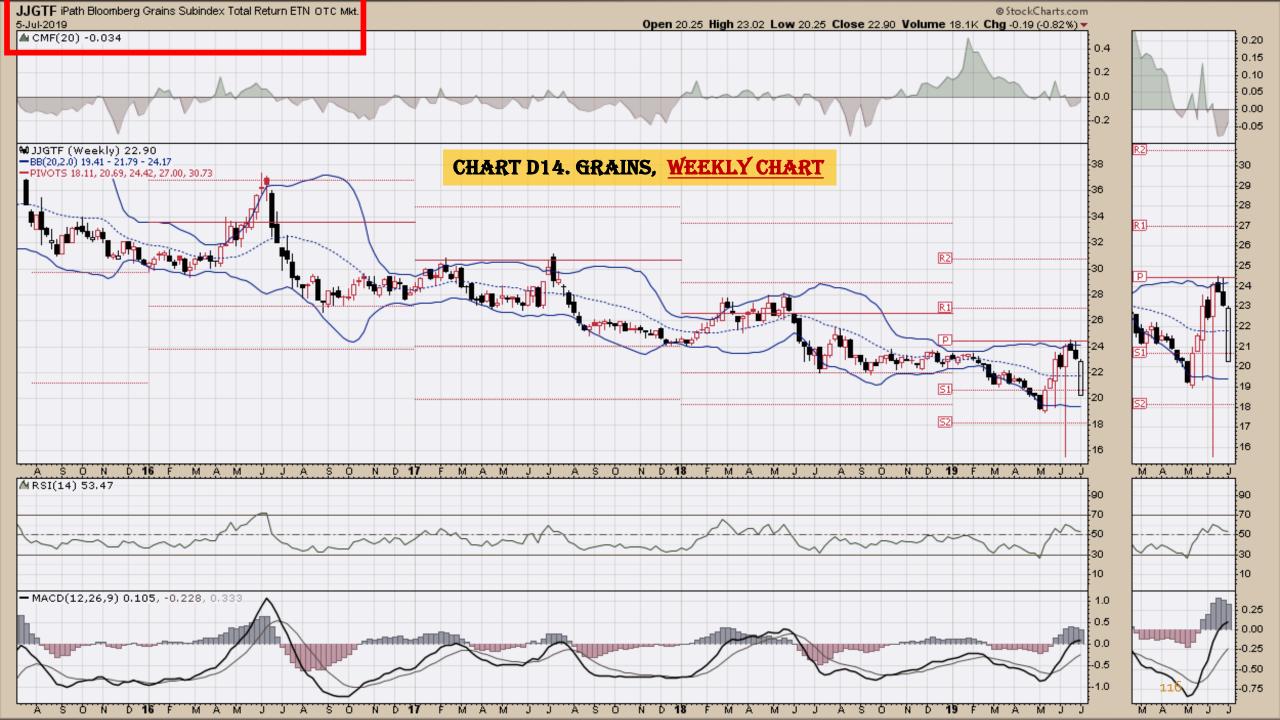

#### **Chart Book Index – Commodity ETFs**

- Chart D1. Cotton, Weekly Chart
- Chart D2. Brent Oil, Weekly Chart
- Chart D3. Corn, Weekly Chart
- Chart D4. Livestock, Weekly Chart
- Chart D5. Agriculture, Weekly Chart
- Chart D6. Base Metals, Weekly Chart
- Chart D7. Commodity Index, Weekly Chart
- Chart D8. Energy, Weekly Chart
- Chart D9. Precious Metals, Weekly Chart
- Chart D10. Commodity Index, Weekly Chart
- Chart D11. Gold, Weekly Chart
- Chart D12. Goldman Sachs Total Return Commodity Index
- Chart D13. Copper, Weekly Chart
- Chart D14. Grains, Weekly Chart
- Chart D15. Nickel, Weekly Chart
- Chart D16. Aluminum, Weekly Chart
- Chart D17. Coffee, Weekly Chart

### **Chart Book Index – Commodity ETFs**

- Chart D1. Cotton, Weekly Chart
- Chart D2. Brent Oil, Weekly Chart
- Chart D3. Corn, Weekly Chart
- Chart D4. Livestock, Weekly Chart
- Chart D5. Agriculture, Weekly Chart
- Chart D6. Base Metals, Weekly Chart
- Chart D7. Commodity Index, Weekly Chart
- Chart D8. Energy, Weekly Chart
- Chart D9. Precious Metals, Weekly Chart
- Chart D10. Commodity Index, Weekly Chart
- Chart D11. Gold, Weekly Chart
- Chart D12. Goldman Sachs Total Return Commodity Index
- Chart D13. Copper, Weekly Chart
- Chart D14. Grains, Weekly Chart
- Chart D15. Nickel, Weekly Chart
- Chart D16. Aluminum, Weekly Chart
- Chart D17. Coffee, Weekly Chart