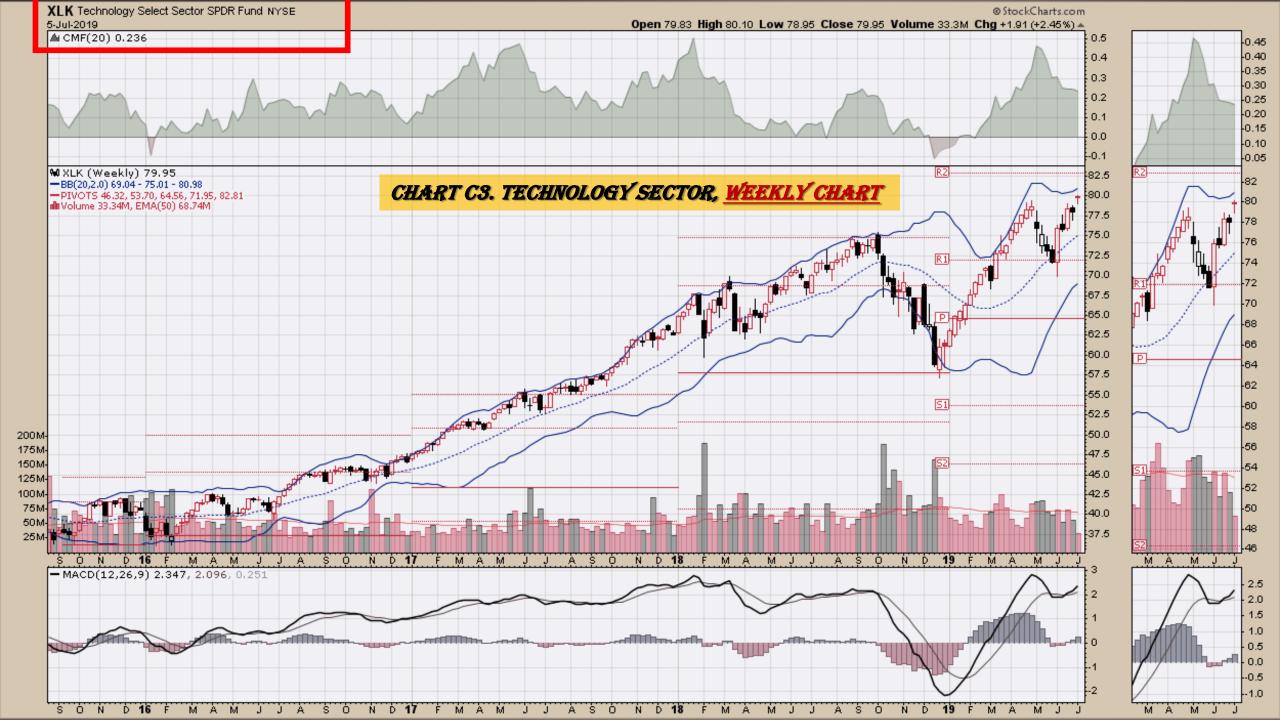

#### **Chart Book Index - Sectors**

- Chart C1. Financial Sector, Weekly Chart
- Chart C2. Health Care Sector, Weekly Chart
- Chart C3. Technology Sector, Weekly Chart
- Chart C4. Industrial Sector, Weekly Chart
- Chart C5. Materials Sector, Weekly Chart
- Chart C6. Energy Sector, Weekly Chart
- Chart C7. Utilities Sector, Weekly Chart
- Chart C8. Consumer Staples, Weekly Chart
- Chart C9. Consumer Discretionary, Weekly Chart