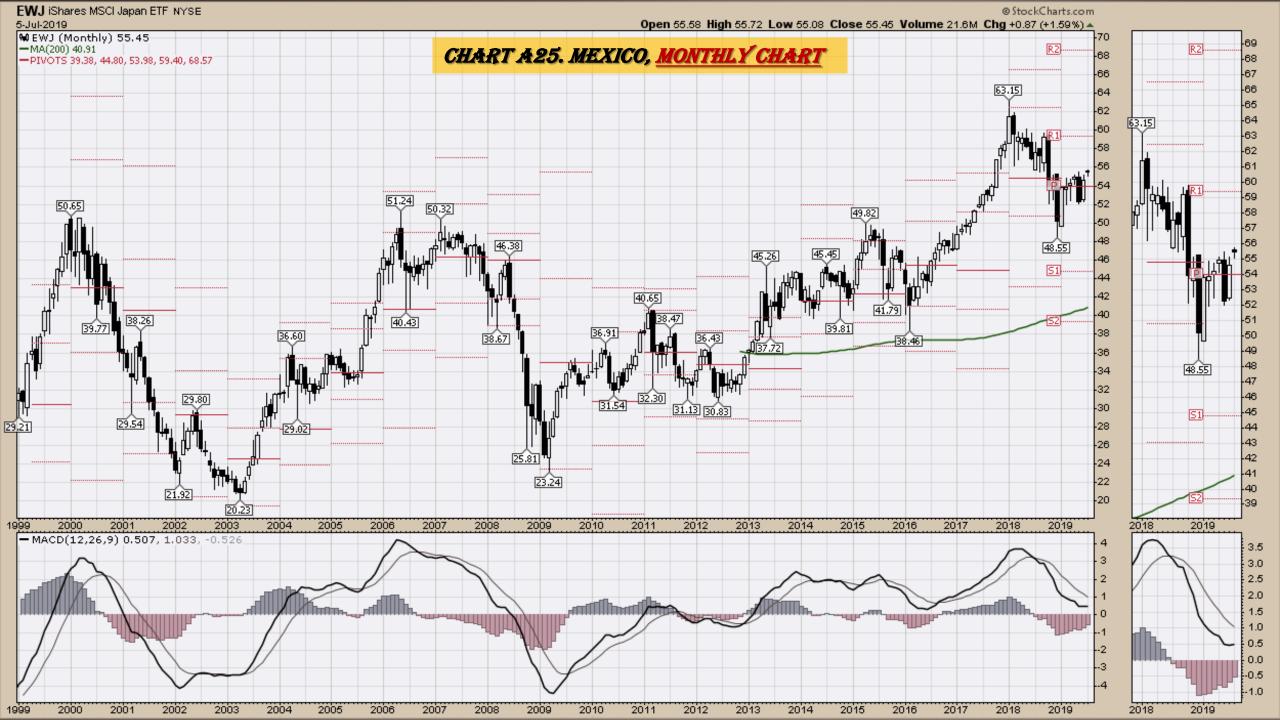

Commodity ETFs

- Chart D18. Lead, Weekly Chart
- Chart D19. Lithium, Weekly Chart
- Chart D20. Cocoa, Weekly Chart
- Chart D21. Palladium, Weekly Chart
- Chart D22. Platinum, Weekly Chart
- Chart D23. Sugar, Weekly Chart
- Chart D24. Silver, Weekly Chart
- Chart D25. Soybeans, Weekly Chart
- Chart D26. Gasoline, Weekly Chart
- Chart D27. Natural Gas, Weekly Chart
- Chart D28. US 12 Month Oil Fund, Weekly Chart
- Chart D29. US Oil Fund, Weekly Chart
- Chart D30. Wheat, Weekly Chart

## \$UST10Y - 10 Year US Treasury Yield Weekly, Daily and Monthly Charts









### US Dollar Index Weekly, Daily and Monthly Charts







## Select Currency Charts Monthly Charts











## Select Equity and Transportation Charts Monthly Charts









### Select Global Equity Charts































## CRB Commodity Index Weekly, Daily, Monthly and Quarterly Charts









## \$WTIC Light Crude Oil Weekly, Daily, Monthly and Quarterly Charts









## Soybeans Weekly, Daily, Monthly and Quarterly Charts







## Corn Weekly, Daily, Monthly and Quarterly Charts









### Rice







# Cotton Weekly, Daily, Monthly and Quarterly Charts







# Wheat Weekly, Daily, Monthly and Quarterly Charts







### **S&P Sectors**

### Sector Chart Book Index

### Market Outlook Considerations for Week Beginning July 1, 2019

#### **Chart Book Index - Sectors**

- Chart C1. Financial Sector, Weekly Chart
- Chart C2. Health Care Sector, Weekly Chart
- Chart C3. Technology Sector, Weekly Chart
- Chart C4. Industrial Sector, Weekly Chart
- Chart C5. Materials Sector, Weekly Chart
-