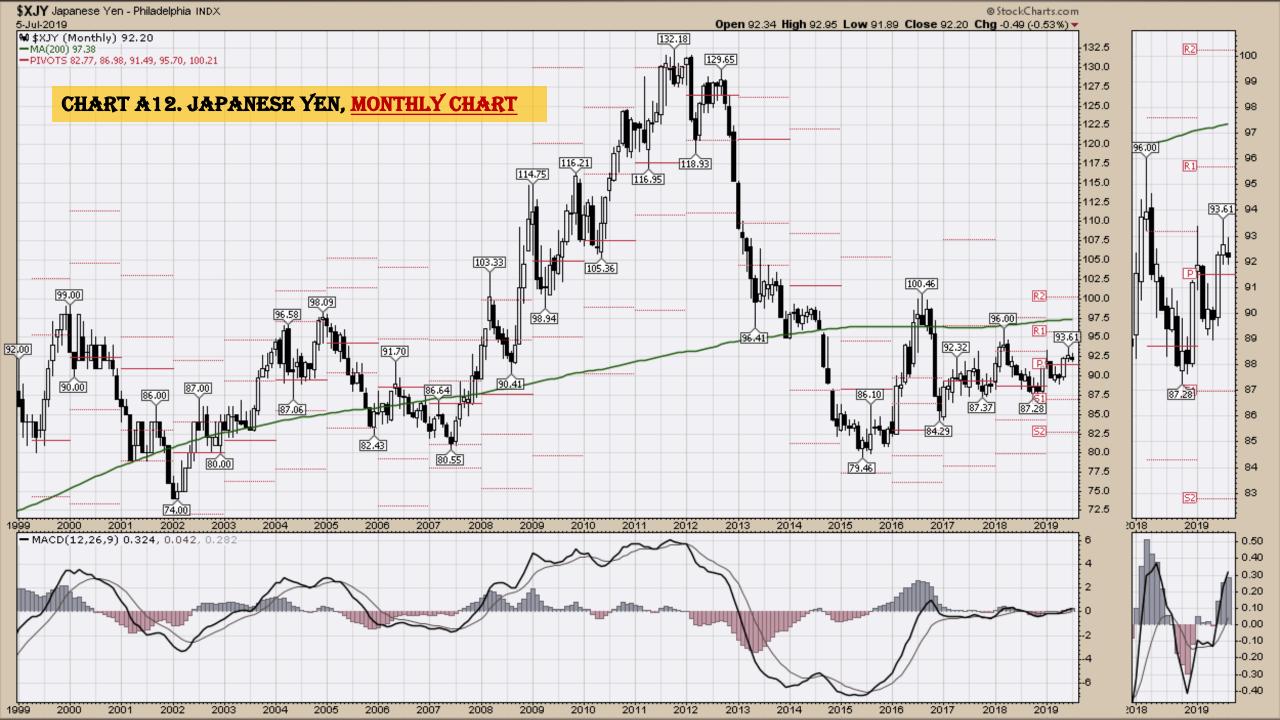

#### Market Outlook Considerations for Week Beginning July 8, 2019

- Chart A1. \$UST10Y 10-Year US Treasury Yield, Weekly Chart
- Chart A2. \$UST10Y 10-Year US Treasury Yield, Daily Chart
- Chart A3. \$UST10Y <u>10-Year US Treasury Yield</u>, Monthly Chart
- Chart A4. \$UST10Y 10-Year US Treasury Yield, Monthly Chart
- Chart A5. Power Shares <u>US Dollar Index</u>, Weekly Chart
- Chart A6. Power Shares <u>US Dollar Index</u>, Daily Chart
- Chart A7. Power Shares <u>US Dollar Index</u>, Monthly Chart
- Chart A8. Power Shares US Dollar Index, Monthly Chart
- Chart A9. <u>EURO</u> Monthly Chart
- Chart A10. Australian Dollar Monthly Chart
- Chart A11. Canadian Dollar Monthly Chart
- Chart A12. <u>Japanese Yen</u> Monthly Chart
- Chart A13. <u>British Pound</u> Monthly Chart
- Chart A14. <u>Dow Jones</u>, Monthly Chart
- Chart A15. <u>Dow Transports</u> Monthly Chart
- Chart A16. <u>S&P 500</u> Large Caps Monthly Chart
- Chart A17. Nasdaq Composite, Monthly Chart

## Select Currency Charts Monthly Charts