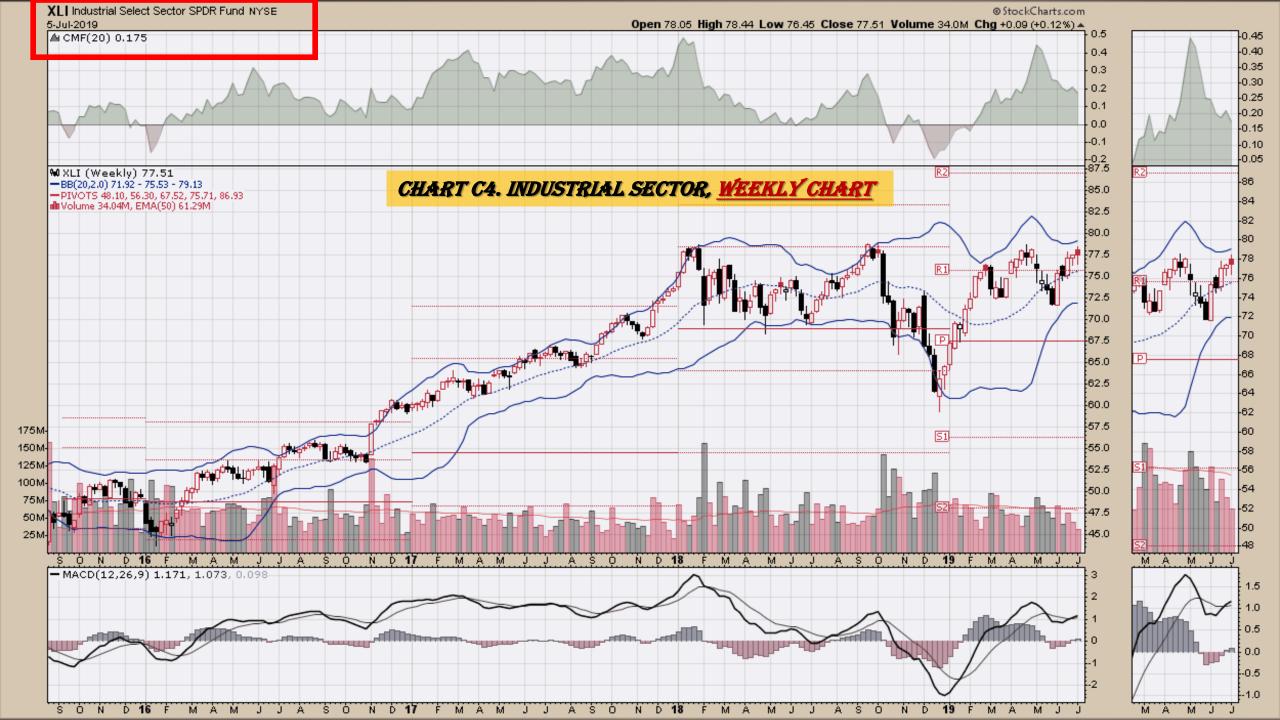

#### **Chart Book Index - Sectors**

- Chart C1. Financial Sector, Weekly Chart
- Chart C2. Health Care Sector, Weekly Chart
- Chart C3. Technology Sector, Weekly Chart
- Chart C4. Industrial Sector, Weekly Chart
- Chart C5. Materials Sector, Weekly Chart
- Chart C6. Energy Sector, Weekly Chart
- Chart C7. Utilities Sector, Weekly Chart
- Chart C8. Consumer Staples, Weekly Chart
- Chart C9. Consumer Discretionary, Weekly Chart