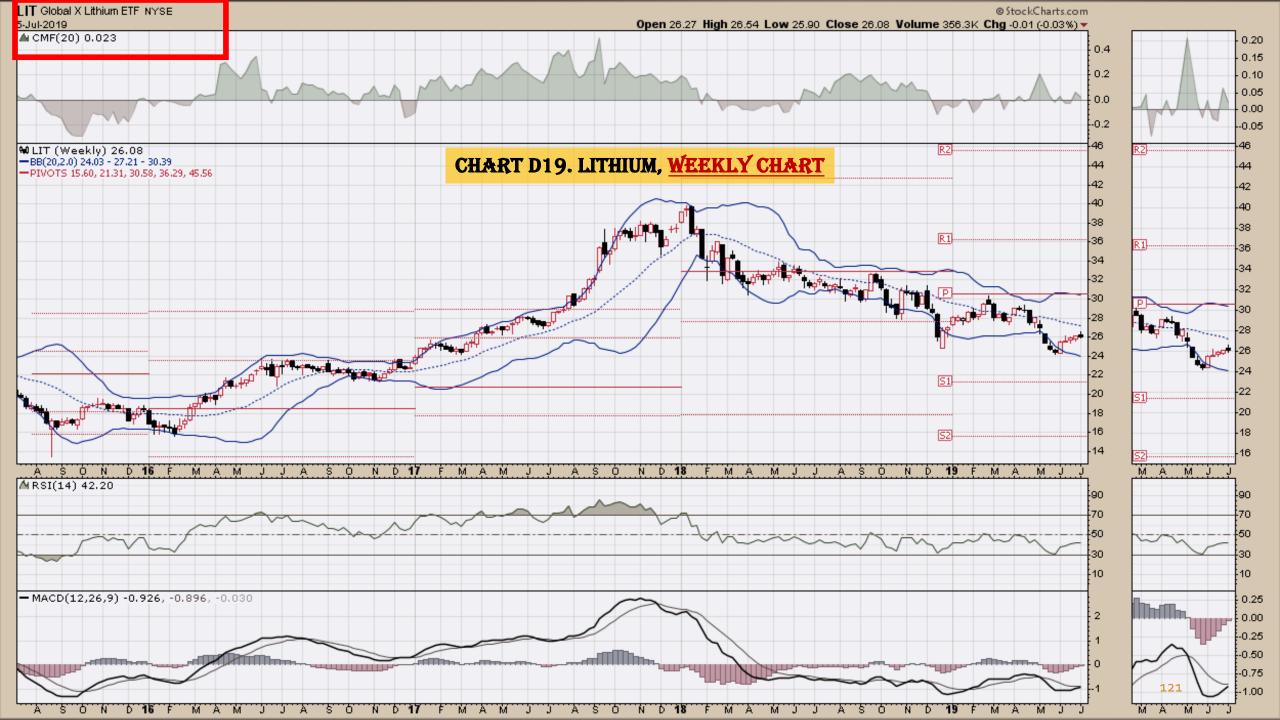

#### Chart Book Index - Commodity ETFs

- Chart D18. Lead, Weekly Chart
- Chart D19. Lithium, Weekly Chart
- Chart D20. Cocoa, Weekly Chart
- Chart D21. Palladium, Weekly Chart
- Chart D22. Platinum, Weekly Chart
- Chart D23. Sugar, Weekly Chart
- Chart D24. Silver, Weekly Chart
- Chart D25. Soybeans, Weekly Chart
- Chart D26. Gasoline, Weekly Chart
- Chart D27. Natural Gas, Weekly Chart
- Chart D28. US 12 Month Oil Fund, Weekly Chart
- Chart D29. US Oil Fund, Weekly Chart
- Chart D30. Wheat, Weekly Chart

### **Chart Book Index – Commodity ETFs**

- Chart D18. Lead, Weekly Chart
- Chart D19. Lithium, Weekly Chart
- Chart D20. Cocoa, Weekly Chart
- Chart D21. Palladium, Weekly Chart
- Chart D22. Platinum, Weekly Chart
- Chart D23. Sugar, Weekly Chart
- Chart D24. Silver, Weekly Chart
- Chart D25. Soybeans, Weekly Chart
- Chart D26. Gasoline, Weekly Chart
- Chart D27. Natural Gas, Weekly Chart
- Chart D28. US 12 Month Oil Fund, Weekly Chart
- Chart D29. US Oil Fund, Weekly Chart
- Chart D30. Wheat, Weekly Chart