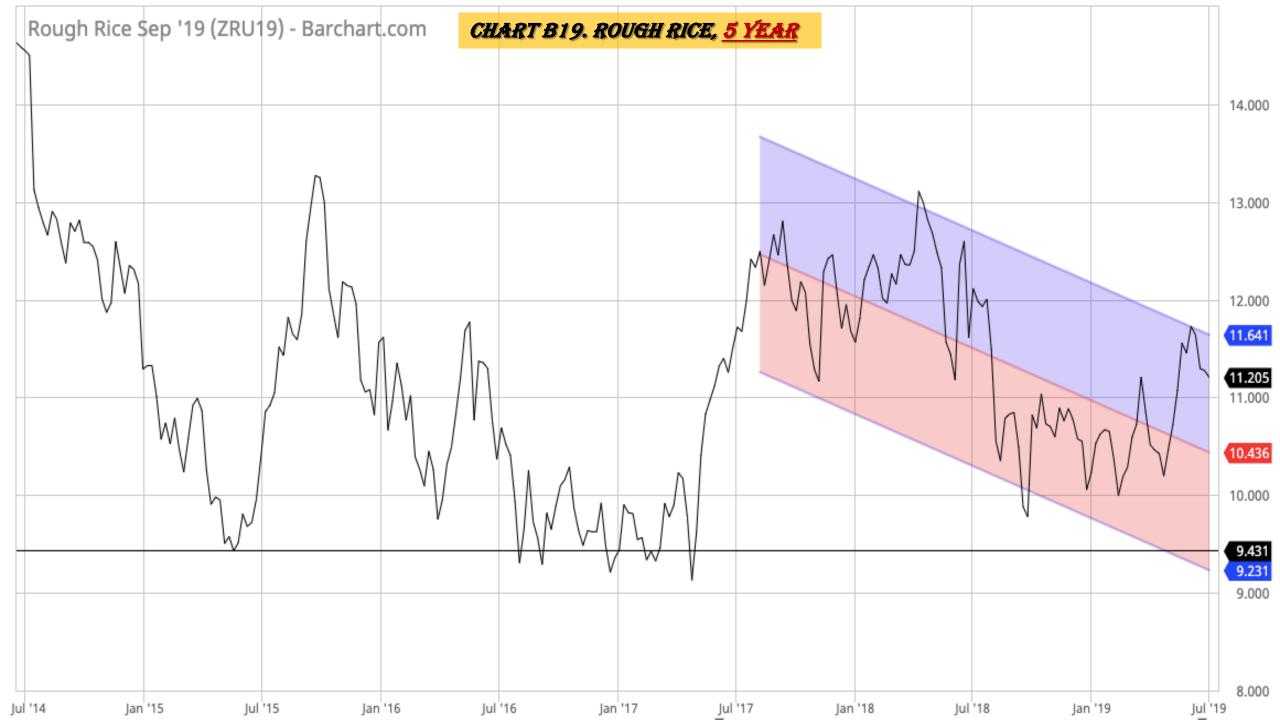

. Gasoline, Weekly Chart
- Chart D27. Natural Gas, Weekly Chart
- Chart D28. US 12 Month Oil Fund, Weekly Chart
- Chart D29. US Oil Fund, Weekly Chart
- Chart D30. Wheat, Weekly Chart

## \$UST10Y - 10 Year US Treasury Yield Weekly, Daily and Monthly Charts









### US Dollar Index Weekly, Daily and Monthly Charts







## Select Currency Charts Monthly Charts











## Select Equity and Transportation Charts Monthly Charts









### Select Global Equity Charts































## CRB Commodity Index Weekly, Daily, Monthly and Quarterly Charts









## \$WTIC Light Crude Oil Weekly, Daily, Monthly and Quarterly Charts









## Soybeans Weekly, Daily, Monthly and Quarterly Charts







## Corn Weekly, Daily, Monthly and Quarterly Charts









### Rice







# Cotton Weekly, Daily, Monthly and Quarterly Charts







# Wheat Weekly, Daily, Monthly and Quarterly Charts







### **S&P Sectors**

### Sector Chart Book Index

### Market Outlook Considerations for Week Beginning July 1, 2019

#### **Chart Book Index - Sectors**

- Chart C1. Financial Sector, Weekly Chart
- Chart C2. Health Care Sector, Weekly Chart
- Chart C3. Technology Sector, Weekly Chart
- Chart C4. Industrial Sector, Weekly Chart
- Chart C5. Materials Sector, Weekly Chart
- Chart C6. Energy Sector, Weekly Chart
- Chart C7. Utilities Sector, Weekly Chart
- Chart C8. Consumer Staples, Weekly Chart
- Chart C9. Consumer Discretionary, Weekly Chart



















## Commodity ETFs

### **Commodity ETFs Book Index**

### Market Outlook Considerations for Week Beginning Jul