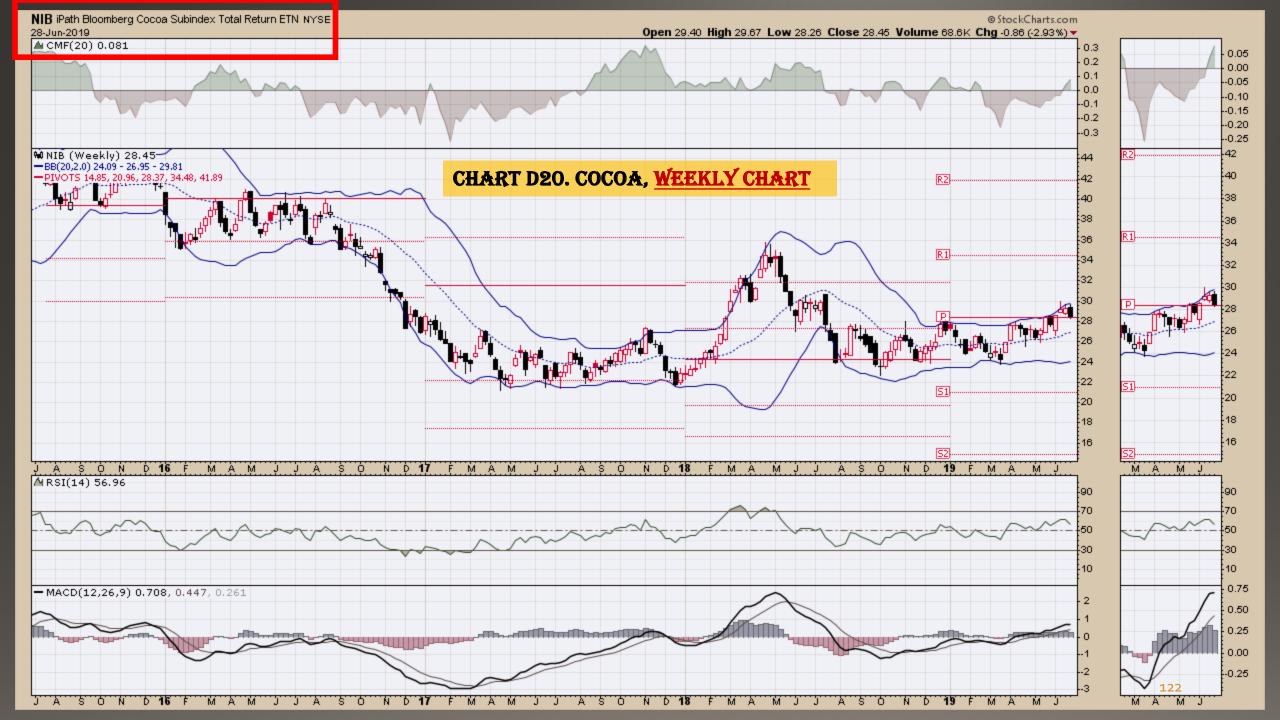

#### Chart Book Index - Commodity ETFs

- Chart D18. Lead, Weekly Chart
- Chart D19. Lithium, Weekly Chart
- Chart D20. Cocoa, Weekly Chart
- Chart D21. Palladium, Weekly Chart
- Chart D22. Platinum, Weekly Chart
- Chart D23. Sugar, Weekly Chart
- Chart D24. Silver, Weekly Chart
- Chart D25. Soybeans, Weekly Chart
- Chart D26. Gasoline, Weekly Chart
- Chart D27. Natural Gas, Weekly Chart
- Chart D28. US 12 Month Oil Fund, Weekly Chart
- Chart D29. US Oil Fund, Weekly Chart
- Chart D30. Wheat, Weekly Chart

### **Chart Book Index – Commodity ETFs**

- Chart D18. Lead, Weekly Chart
- Chart D19. Lithium, Weekly Chart
- Chart D20. Cocoa, Weekly Chart
- Chart D21. Palladium, Weekly Chart
- Chart D22. Platinum, Weekly Chart
- Chart D23. Sugar, Weekly Chart
- Chart D24. Silver, Weekly Chart
- Chart D25. Soybeans, Weekly Chart
- Chart D26. Gasoline, Weekly Chart
- Chart D27. Natural Gas, Weekly Chart
- Chart D28. US 12 Month Oil Fund, Weekly Chart
- Chart D29. US Oil Fund, Weekly Chart
- Chart D30. Wheat, Weekly Chart