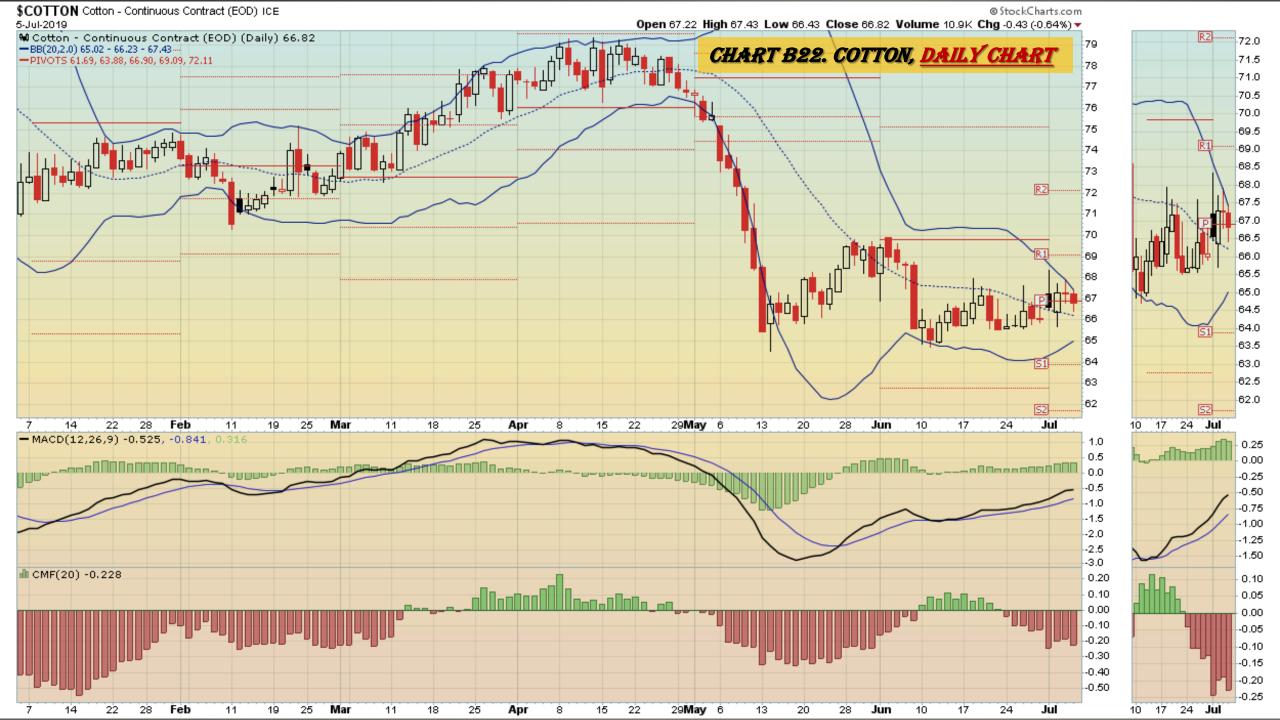

art
- Chart D28. US 12 Month Oil Fund, Weekly Chart
- Chart D29. US Oil Fund, Weekly Chart
- Chart D30. Wheat, Weekly Chart

## \$UST10Y - 10 Year US Treasury Yield Weekly, Daily and Monthly Charts









### US Dollar Index Weekly, Daily and Monthly Charts







## Select Currency Charts Monthly Charts











## Select Equity and Transportation Charts Monthly Charts









### Select Global Equity Charts































## CRB Commodity Index Weekly, Daily, Monthly and Quarterly Charts









## \$WTIC Light Crude Oil Weekly, Daily, Monthly and Quarterly Charts









## Soybeans Weekly, Daily, Monthly and Quarterly Charts







## Corn Weekly, Daily, Monthly and Quarterly Charts









### Rice







# Cotton Weekly, Daily, Monthly and Quarterly Charts







# Wheat Weekly, Daily, Monthly and Quarterly Charts







### **S&P Sectors**

### Sector Chart Book Index

### Market Outlook Considerations for Week Beginning July 1, 2019

#### **Chart Book Index - Sectors**

- Chart C1. Financial Sector, Weekly Chart
- Chart C2. Health Care Sector, Weekly Chart
- Chart C3. Technology Sector, Weekly Chart
- Chart C4. Industrial Sector, Weekly Chart
- Chart C5. Materials Sector, Weekly Chart
- Chart C6. Energy Sector, Weekly Chart
- Chart C7. Utilities Sector, Weekly Chart
- Chart C8. Consumer Staples, Weekly Chart
- Chart C9. Consumer Discretionary, Weekly Chart



















## Commodity ETFs

### **Commodity ETFs Book Index**

### Market Outlook Considerations for Week Beginning July 8, 2019

### **Chart Book Index – Commodity ETFs**

- Char