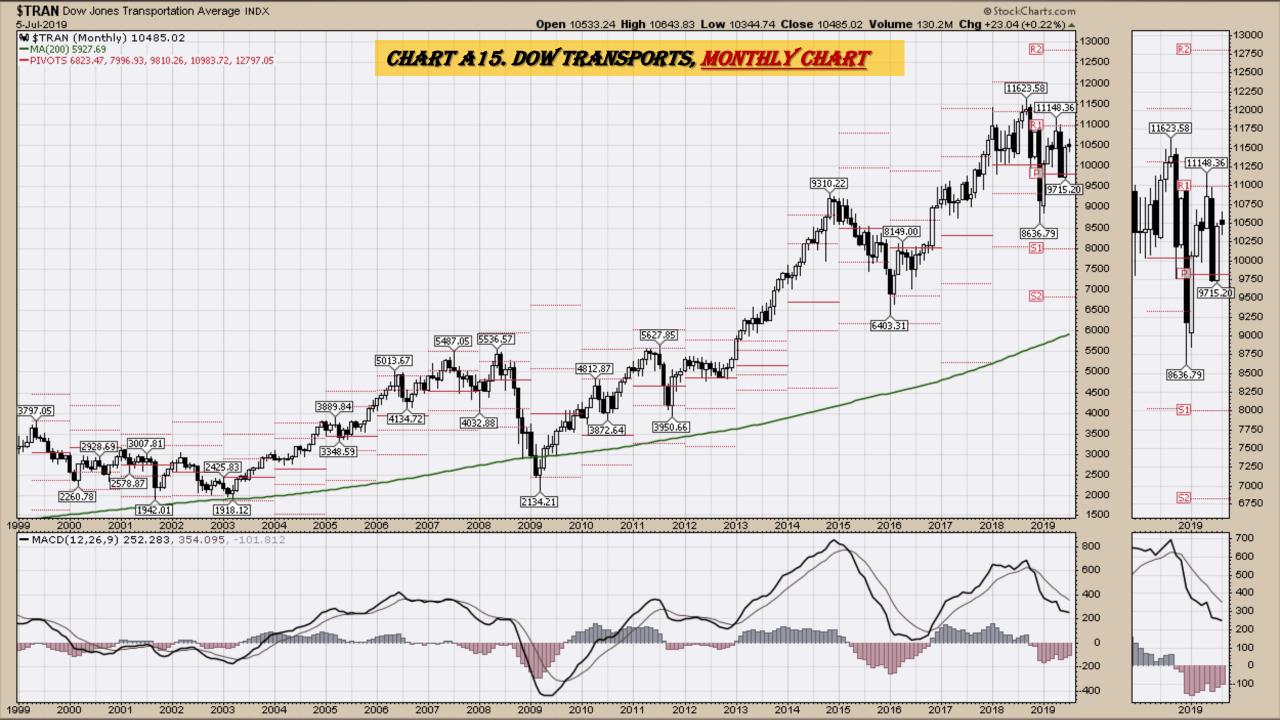

#### Market Outlook Considerations for Week Beginning July 8, 2019

- Chart A1. \$UST10Y 10-Year US Treasury Yield, Weekly Chart
- Chart A2. \$UST10Y 10-Year US Treasury Yield, Daily Chart
- Chart A3. \$UST10Y <u>10-Year US Treasury Yield</u>, Monthly Chart
- Chart A4. \$UST10Y 10-Year US Treasury Yield, Monthly Chart
- Chart A5. Power Shares <u>US Dollar Index</u>, Weekly Chart
- Chart A6. Power Shares <u>US Dollar Index</u>, Daily Chart
- Chart A7. Power Shares <u>US Dollar Index</u>, Monthly Chart
- Chart A8. Power Shares US Dollar Index, Monthly Chart
- Chart A9. <u>EURO</u> Monthly Chart
- Chart A10. Australian Dollar Monthly Chart
- Chart A11. Canadian Dollar Monthly Chart
- Chart A12. <u>Japanese Yen</u> Monthly Chart
- Chart A13. <u>British Pound</u> Monthly Chart
- Chart A14. <u>Dow Jones</u>, Monthly Chart
- Chart A15. <u>Dow Transports</u> Monthly Chart
- Chart A16. <u>S&P 500</u> Large Caps Monthly Chart
- Chart A17. Nasdaq Composite, Monthly Chart

## Select Equity and Transportation Charts Monthly Charts