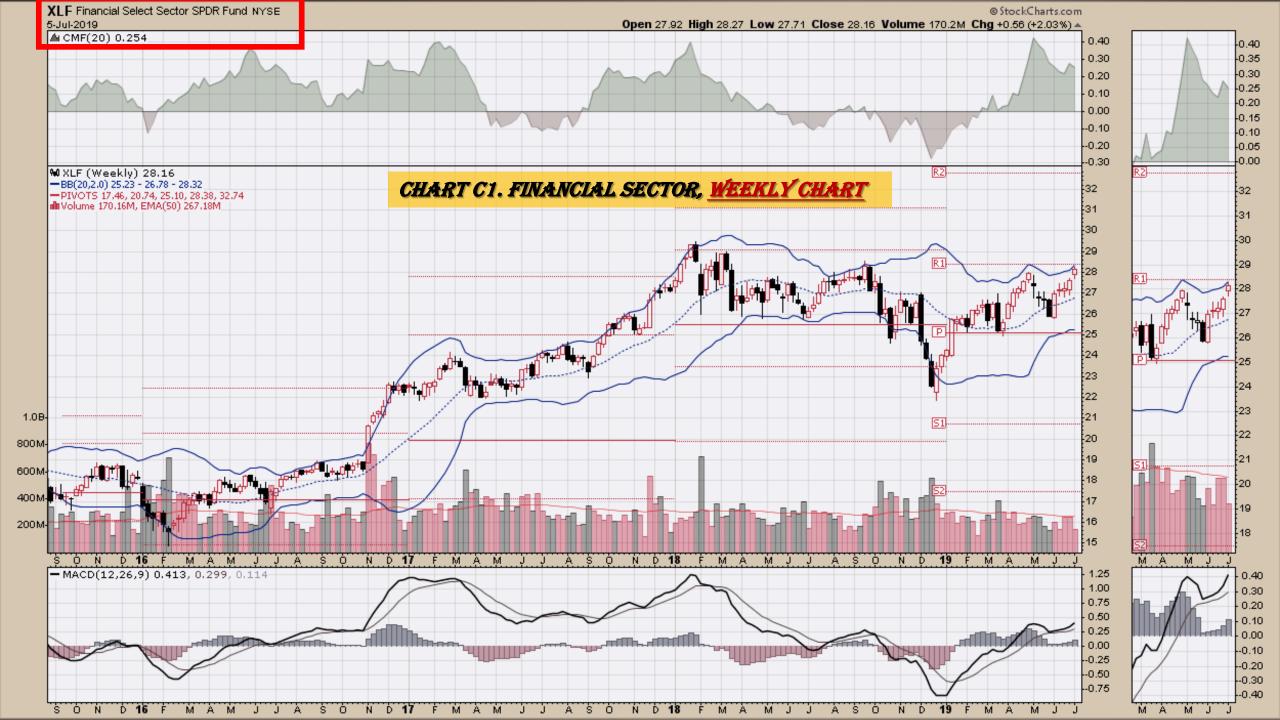

#### **Chart Book Index - Sectors**

- Chart C1. Financial Sector, Weekly Chart
- Chart C2. Health Care Sector, Weekly Chart
- Chart C3. Technology Sector, Weekly Chart
- Chart C4. Industrial Sector, Weekly Chart
- Chart C5. Materials Sector, Weekly Chart
- Chart C6. Energy Sector, Weekly Chart
- Chart C7. Utilities Sector, Weekly Chart
- Chart C8. Consumer Staples, Weekly Chart
- Chart C9. Consumer Discretionary, Weekly Chart

### **S&P Sectors**

### Sector Chart Book Index