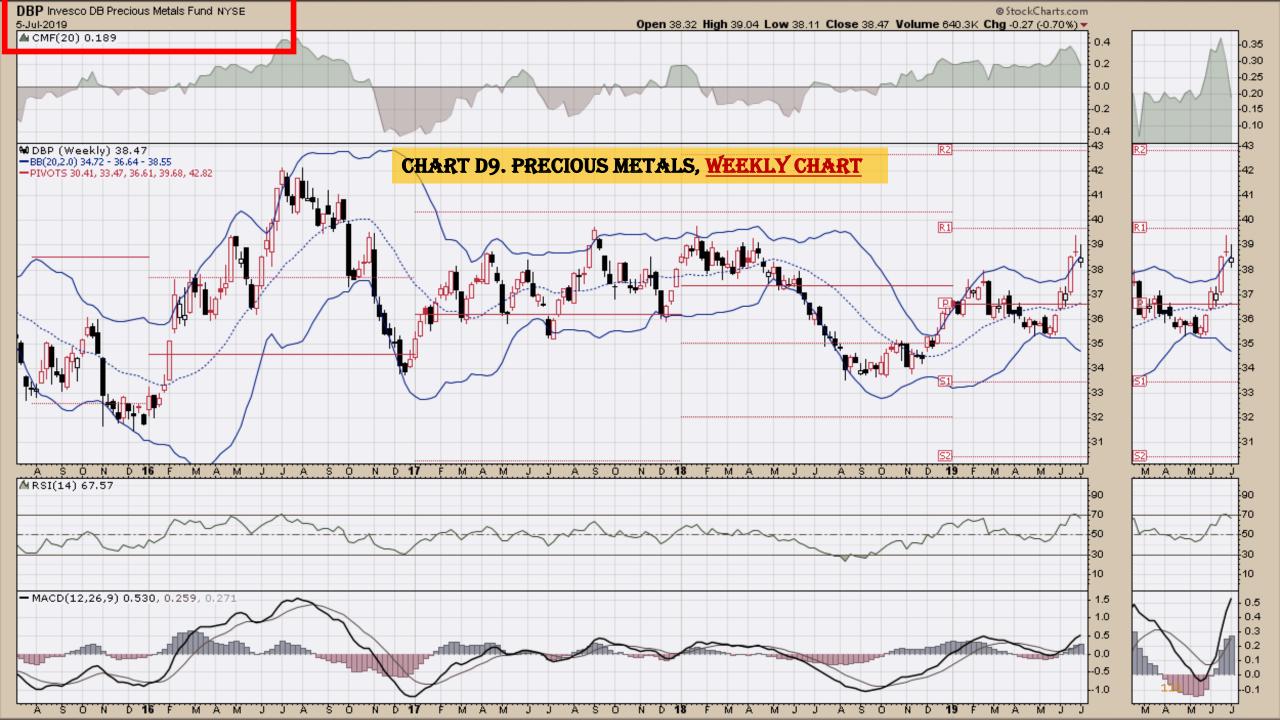

#### **Chart Book Index – Commodity ETFs**

- Chart D1. Cotton, Weekly Chart
- Chart D2. Brent Oil, Weekly Chart
- Chart D3. Corn, Weekly Chart
- Chart D4. Livestock, Weekly Chart
- Chart D5. Agriculture, Weekly Chart
- Chart D6. Base Metals, Weekly Chart
- Chart D7. Commodity Index, Weekly Chart
- Chart D8. Energy, Weekly Chart
- Chart D9. Precious Metals, Weekly Chart
- Chart D10. Commodity Index, Weekly Chart
- Chart D11. Gold, Weekly Chart
- Chart D12. Goldman Sachs Total Return Commodity Index
- Chart D13. Copper, Weekly Chart
- Chart D14. Grains, Weekly Chart
- Chart D15. Nickel, Weekly Chart
- Chart D16. Aluminum, Weekly Chart
- Chart D17. Coffee, Weekly Chart

### **Chart Book Index – Commodity ETFs**

- Chart D1. Cotton, Weekly Chart
- Chart D2. Brent Oil, Weekly Chart
- Chart D3. Corn, Weekly Chart
- Chart D4. Livestock, Weekly Chart
- Chart D5. Agriculture, Weekly Chart
- Chart D6. Base Metals, Weekly Chart
- Chart D7. Commodity Index, Weekly Chart
- Chart D8. Energy, Weekly Chart
- Chart D9. Precious Metals, Weekly Chart
- Chart D10. Commodity Index, Weekly Chart
- Chart D11. Gold, Weekly Chart
- Chart D12. Goldman Sachs Total Return Commodity Index
- Chart D13. Copper, Weekly Chart
- Chart D14. Grains, Weekly Chart
- Chart D15. Nickel, Weekly Chart
- Chart D16. Aluminum, Weekly Chart
- Chart D17. Coffee, Weekly Chart