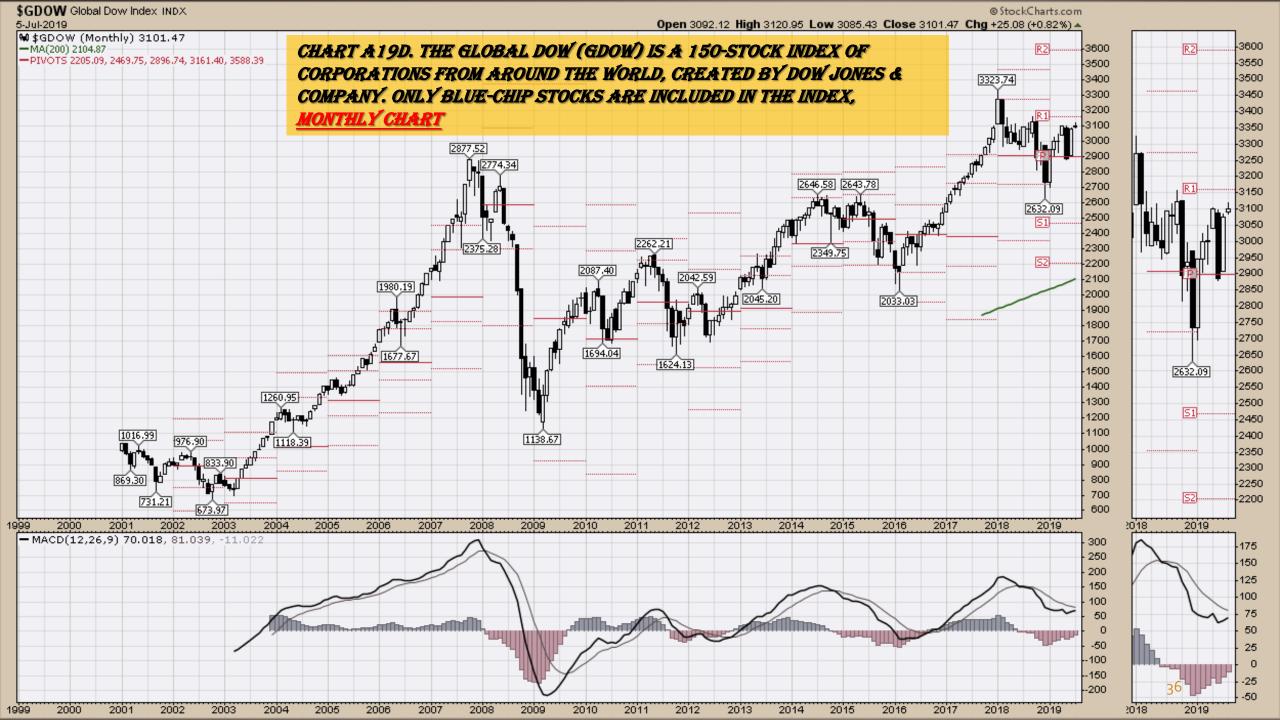

#### Market Outlook Considerations for Week Beginning July 8, 2019

- Chart A18. <u>Dow Utilities</u>, Monthly Chart
- Chart A19. World less U.S. & Canada Monthly Chart
- Chart A20. Emerging Markets Monthly Chart
- Chart A21. <u>Australia</u> Monthly Chart
- Chart A22. <u>Brazil</u> Monthly Chart
- Chart A23. Canada Monthly Chart
- Chart A24. China Monthly Chart
- Chart A25. Mexico Monthly Chart
- Chart A26. <u>Japan</u> Monthly Chart
- Chart A27. Russia Monthly Chart
- Chart A28. <u>India</u> Monthly Chart

### Select Global Equity Charts