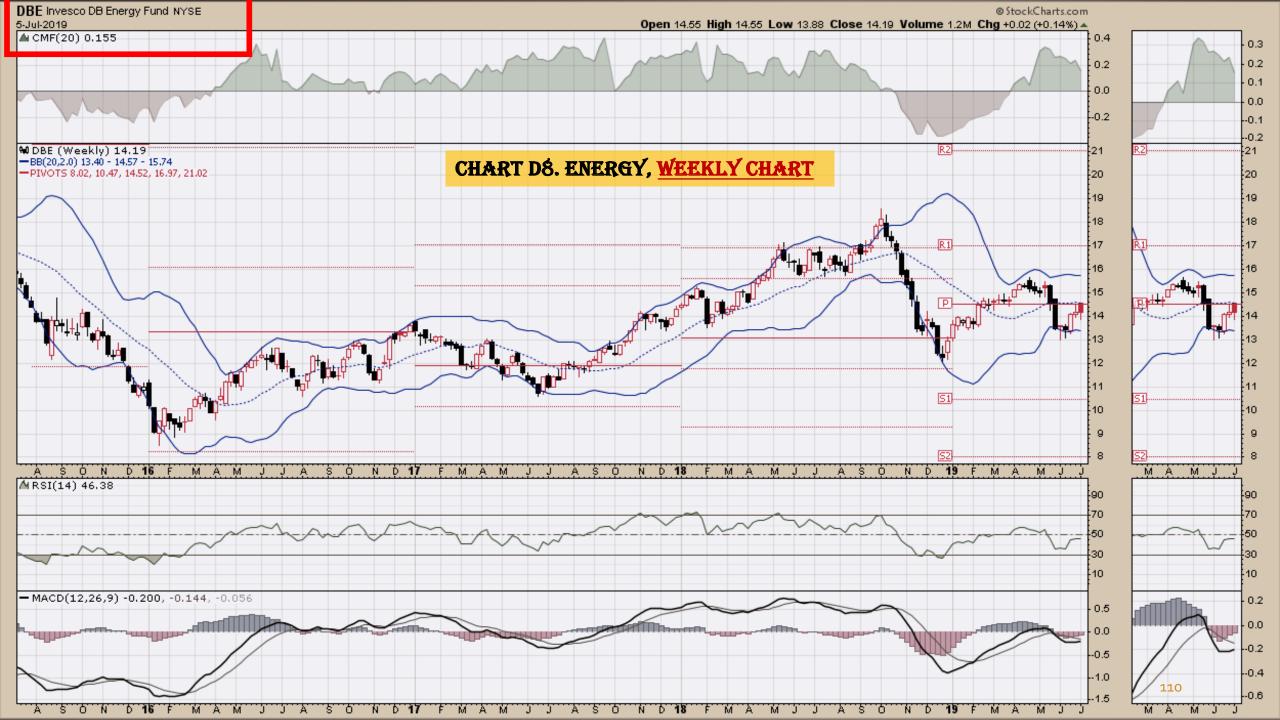

#### **Chart Book Index – Commodity ETFs**

- Chart D1. Cotton, Weekly Chart
- Chart D2. Brent Oil, Weekly Chart
- Chart D3. Corn, Weekly Chart
- Chart D4. Livestock, Weekly Chart
- Chart D5. Agriculture, Weekly Chart
- Chart D6. Base Metals, Weekly Chart
- Chart D7. Commodity Index, Weekly Chart
- Chart D8. Energy, Weekly Chart
- Chart D9. Precious Metals, Weekly Chart
- Chart D10. Commodity Index, Weekly Chart
- Chart D11. Gold, Weekly Chart
- Chart D12. Goldman Sachs Total Return Commodity Index
- Chart D13. Copper, Weekly Chart
- Chart D14. Grains, Weekly Chart
- Chart D15. Nickel, Weekly Chart
- Chart D16. Aluminum, Weekly Chart
- Chart D17. Coffee, Weekly Chart

### **Chart Book Index – Commodity ETFs**

- Chart D1. Cotton, Weekly Chart
- Chart D2. Brent Oil, Weekly Chart
- Chart D3. Corn, Weekly Chart
- Chart D4. Livestock, Weekly Chart
- Chart D5. Agriculture, Weekly Chart
- Chart D6. Base Metals, Weekly Chart
- Chart D7. Commodity Index, Weekly Chart
- Chart D8. Energy, Weekly Chart
- Chart D9. Precious Metals, Weekly Chart
- Chart D10. Commodity Index, Weekly Chart
- Chart D11. Gold, Weekly Chart
- Chart D12. Goldman Sachs Total Return Commodity Index
- Chart D13. Copper, Weekly Chart
- Chart D14. Grains, Weekly Chart
- Chart D15. Nickel, Weekly Chart
- Chart D16. Aluminum, Weekly Chart
- Chart D17. Coffee, Weekly Chart