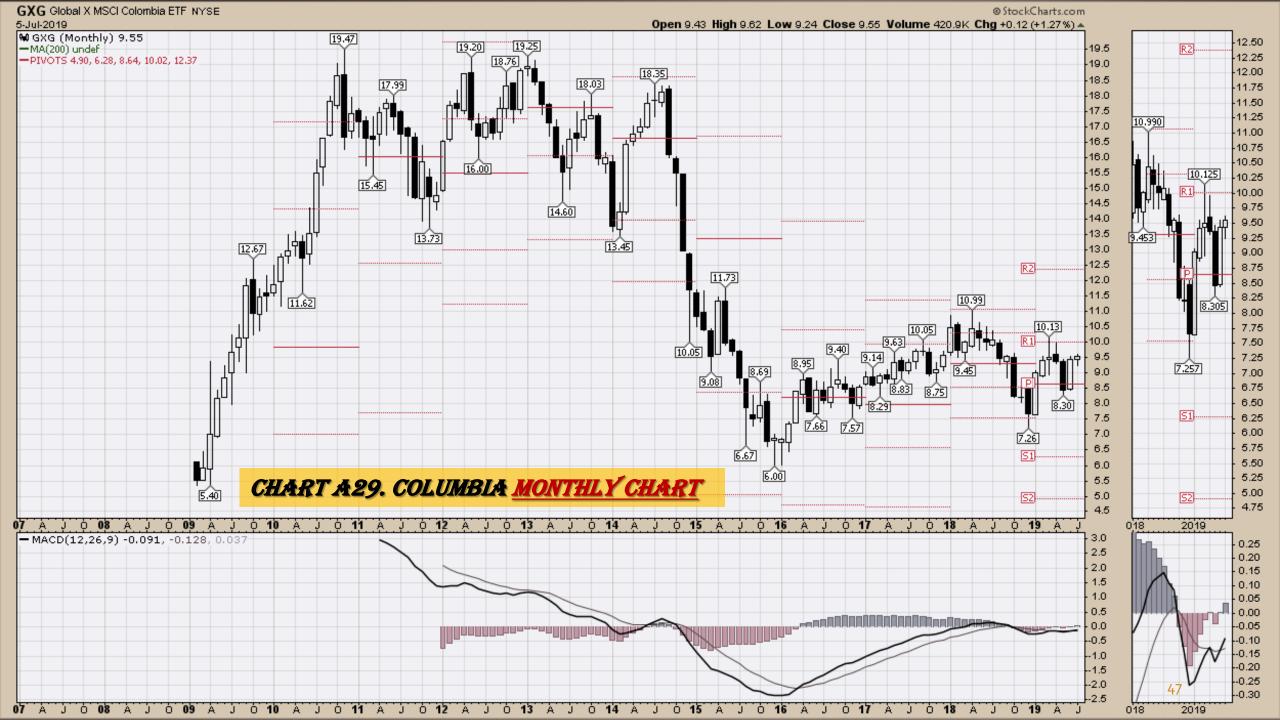

y ETFs

- Chart D18. Lead, Weekly Chart
- Chart D19. Lithium, Weekly Chart
- Chart D20. Cocoa, Weekly Chart
- Chart D21. Palladium, Weekly Chart
- Chart D22. Platinum, Weekly Chart
- Chart D23. Sugar, Weekly Chart
- Chart D24. Silver, Weekly Chart
- Chart D25. Soybeans, Weekly Chart
- Chart D26. Gasoline, Weekly Chart
- Chart D27. Natural Gas, Weekly Chart
- Chart D28. US 12 Month Oil Fund, Weekly Chart
- Chart D29. US Oil Fund, Weekly Chart
- Chart D30. Wheat, Weekly Chart

## \$UST10Y - 10 Year US Treasury Yield Weekly, Daily and Monthly Charts









### US Dollar Index Weekly, Daily and Monthly Charts







## Select Currency Charts Monthly Charts











## Select Equity and Transportation Charts Monthly Charts









### Select Global Equity Charts































## CRB Commodity Index Weekly, Daily, Monthly and Quarterly Charts









## \$WTIC Light Crude Oil Weekly, Daily, Monthly and Quarterly Charts









## Soybeans Weekly, Daily, Monthly and Quarterly Charts







## Corn Weekly, Daily, Monthly and Quarterly Charts









### Rice







# Cotton Weekly, Daily, Monthly and Quarterly Charts







# Wheat Weekly, Daily, Monthly and Quarterly Charts







### **S&P Sectors**

### Sector Chart Book Index

### Market Outlook Considerations for Week Beginning July 1, 2019

#### **Chart Book Index - Sectors**

- Chart C1. Financial Sector, Weekly Chart
- Chart C2. Health Care Sector, Weekly Chart
- Chart C3. Technology Sector, Weekly Chart
- Chart C4. Industrial Sector, Weekly Chart
- Chart C5. Materials Sector, Weekly Chart
- Chart C