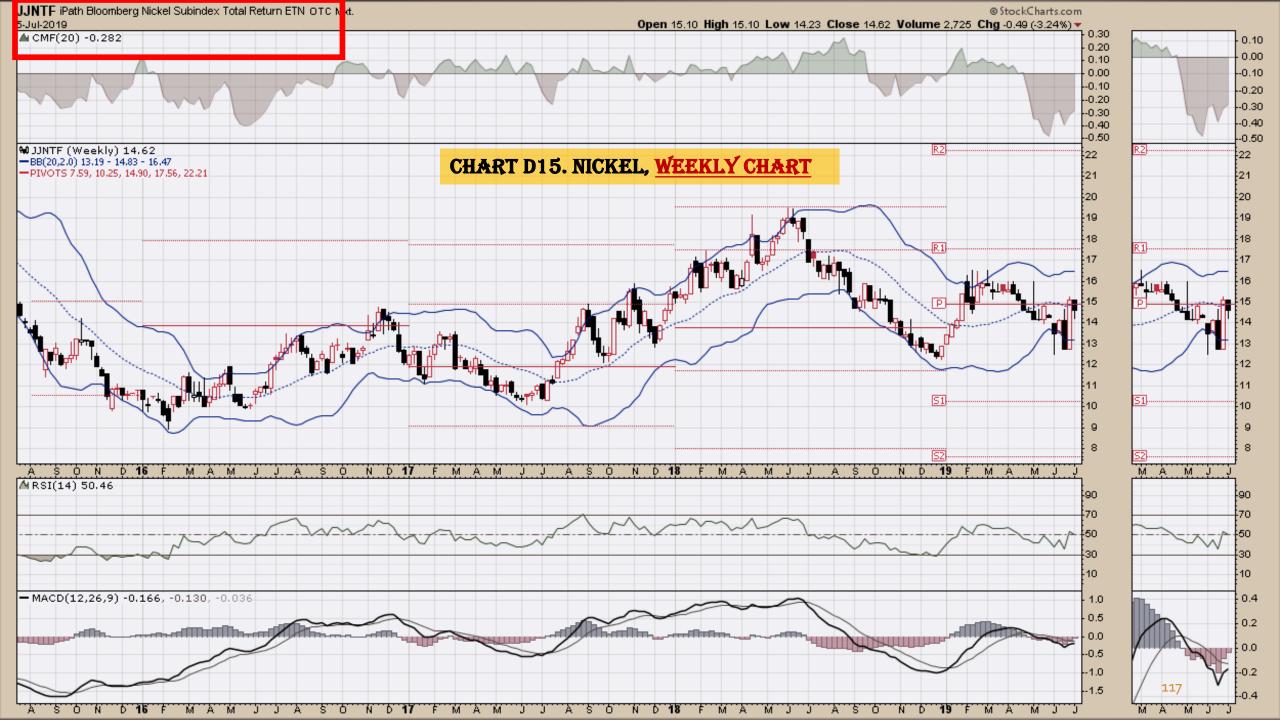

#### **Chart Book Index – Commodity ETFs**

- Chart D1. Cotton, Weekly Chart
- Chart D2. Brent Oil, Weekly Chart
- Chart D3. Corn, Weekly Chart
- Chart D4. Livestock, Weekly Chart
- Chart D5. Agriculture, Weekly Chart
- Chart D6. Base Metals, Weekly Chart
- Chart D7. Commodity Index, Weekly Chart
- Chart D8. Energy, Weekly Chart
- Chart D9. Precious Metals, Weekly Chart
- Chart D10. Commodity Index, Weekly Chart
- Chart D11. Gold, Weekly Chart
- Chart D12. Goldman Sachs Total Return Commodity Index
- Chart D13. Copper, Weekly Chart
- Chart D14. Grains, Weekly Chart
- Chart D15. Nickel, Weekly Chart
- Chart D16. Aluminum, Weekly Chart
- Chart D17. Coffee, Weekly Chart

### **Chart Book Index – Commodity ETFs**

- Chart D1. Cotton, Weekly Chart
- Chart D2. Brent Oil, Weekly Chart
- Chart D3. Corn, Weekly Chart
- Chart D4. Livestock, Weekly Chart
- Chart D5. Agriculture, Weekly Chart
- Chart D6. Base Metals, Weekly Chart
- Chart D7. Commodity Index, Weekly Chart
- Chart D8. Energy, Weekly Chart
- Chart D9. Precious Metals, Weekly Chart
- Chart D10. Commodity Index, Weekly Chart
- Chart D11. Gold, Weekly Chart
- Chart D12. Goldman Sachs Total Return Commodity Index
- Chart D13. Copper, Weekly Chart
- Chart D14. Grains, Weekly Chart
- Chart D15. Nickel, Weekly Chart
- Chart D16. Aluminum, Weekly Chart
- Chart D17. Coffee, Weekly Chart