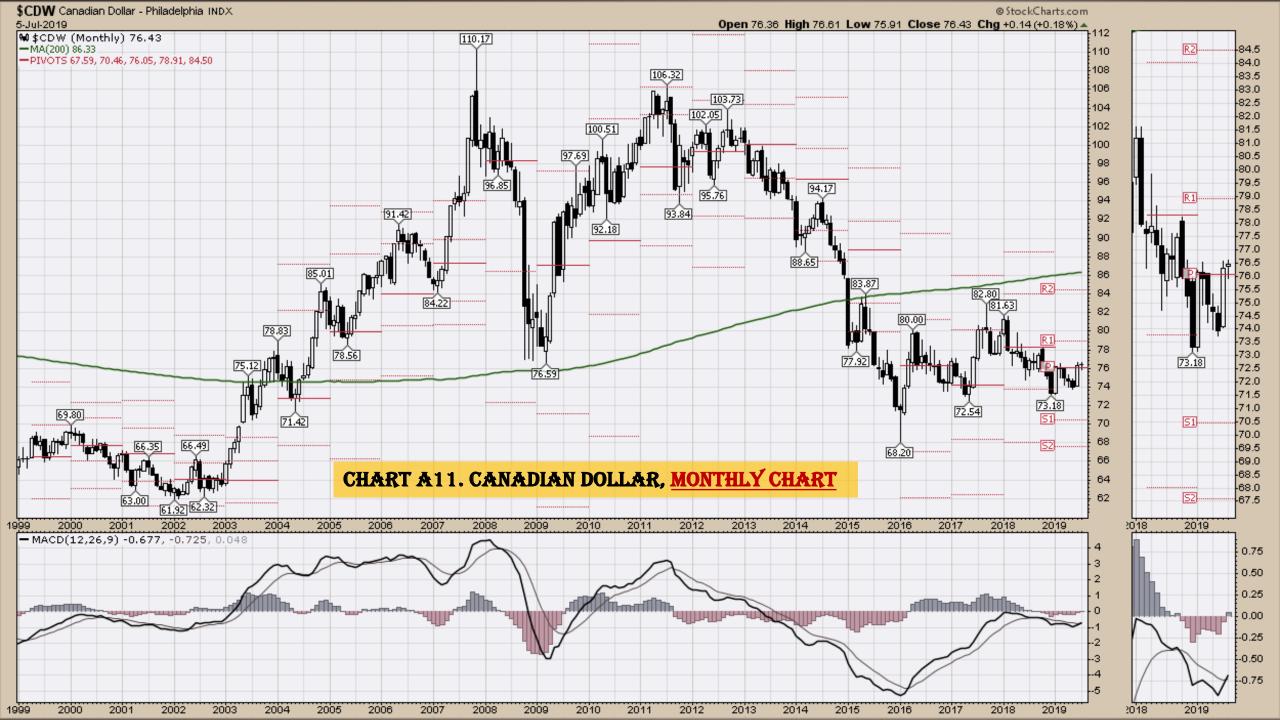

#### Market Outlook Considerations for Week Beginning July 8, 2019

- Chart A1. \$UST10Y 10-Year US Treasury Yield, Weekly Chart
- Chart A2. \$UST10Y 10-Year US Treasury Yield, Daily Chart
- Chart A3. \$UST10Y <u>10-Year US Treasury Yield</u>, Monthly Chart
- Chart A4. \$UST10Y 10-Year US Treasury Yield, Monthly Chart
- Chart A5. Power Shares <u>US Dollar Index</u>, Weekly Chart
- Chart A6. Power Shares <u>US Dollar Index</u>, Daily Chart
- Chart A7. Power Shares <u>US Dollar Index</u>, Monthly Chart
- Chart A8. Power Shares US Dollar Index, Monthly Chart
- Chart A9. <u>EURO</u> Monthly Chart
- Chart A10. Australian Dollar Monthly Chart
- Chart A11. Canadian Dollar Monthly Chart
- Chart A12. <u>Japanese Yen</u> Monthly Chart
- Chart A13. <u>British Pound</u> Monthly Chart
- Chart A14. <u>Dow Jones</u>, Monthly Chart
- Chart A15. <u>Dow Transports</u> Monthly Chart
- Chart A16. <u>S&P 500</u> Large Caps Monthly Chart
- Chart A17. Nasdaq Composite, Monthly Chart

## Select Currency Charts Monthly Charts