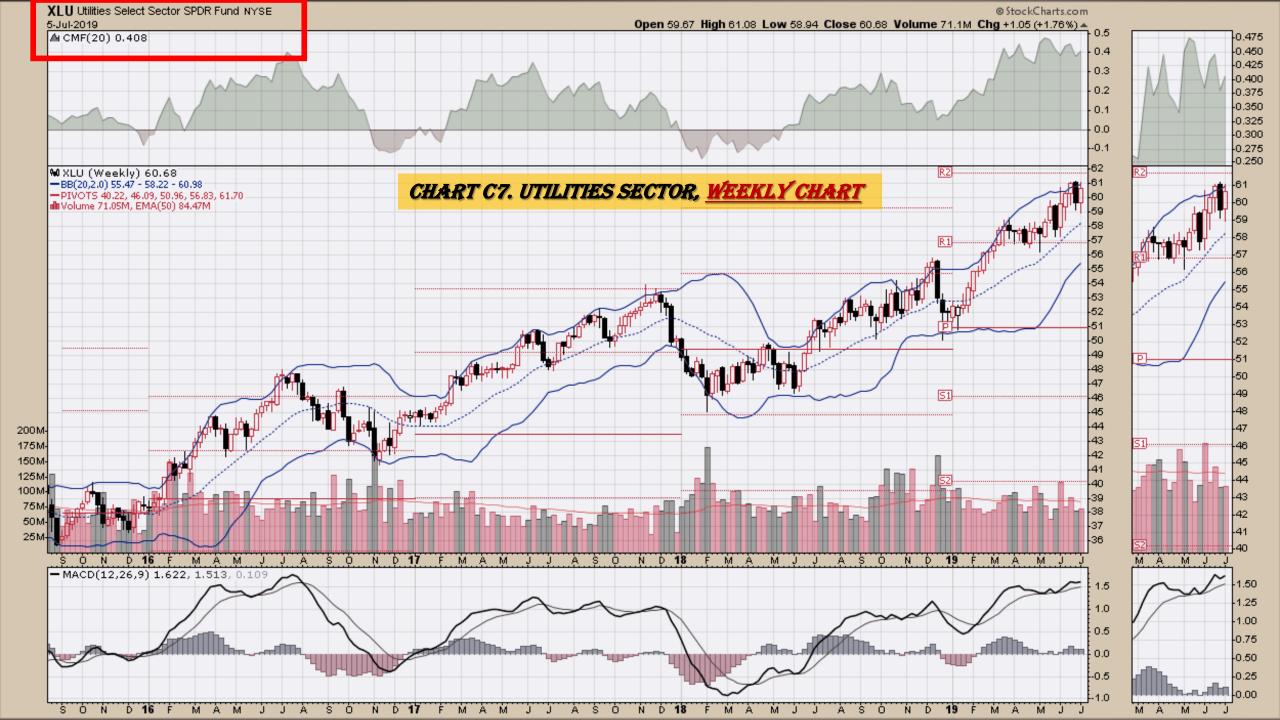

#### **Chart Book Index - Sectors**

- Chart C1. Financial Sector, Weekly Chart
- Chart C2. Health Care Sector, Weekly Chart
- Chart C3. Technology Sector, Weekly Chart
- Chart C4. Industrial Sector, Weekly Chart
- Chart C5. Materials Sector, Weekly Chart
- Chart C6. Energy Sector, Weekly Chart
- Chart C7. Utilities Sector, Weekly Chart
- Chart C8. Consumer Staples, Weekly Chart
- Chart C9. Consumer Discretionary, Weekly Chart

### **S&P Sectors**

### Sector Chart Book Index