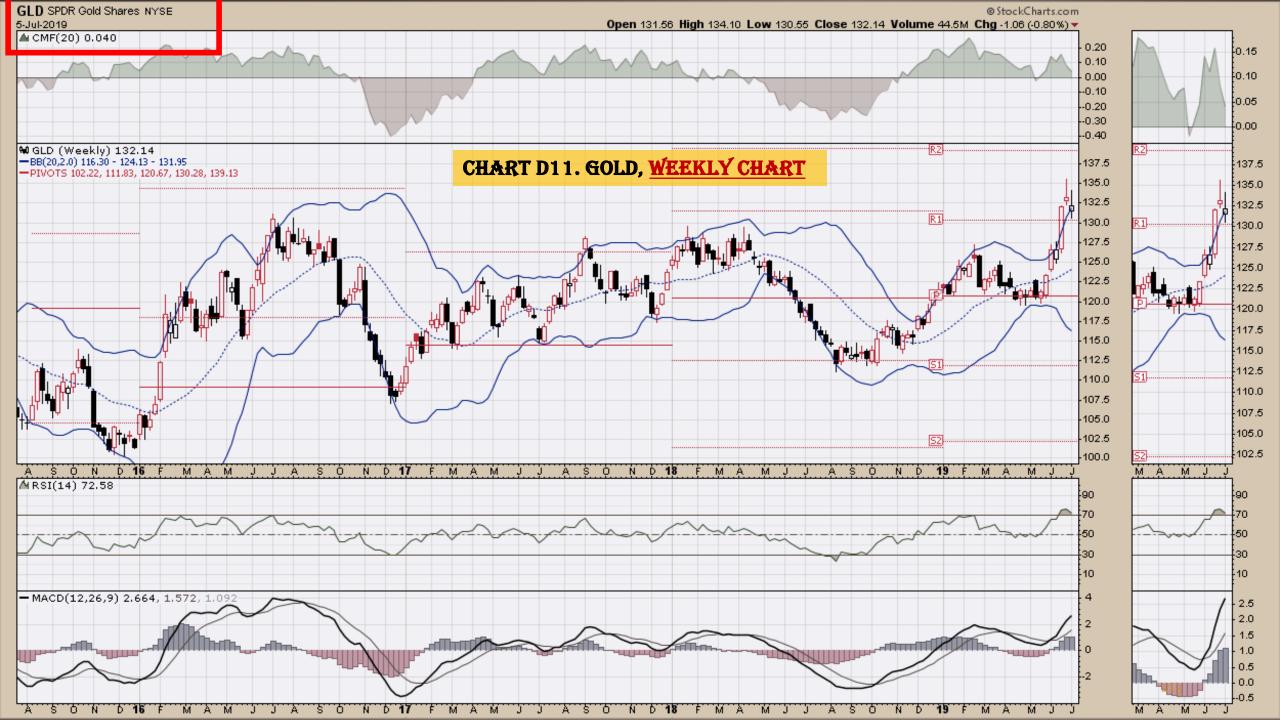

#### **Chart Book Index – Commodity ETFs**

- Chart D1. Cotton, Weekly Chart
- Chart D2. Brent Oil, Weekly Chart
- Chart D3. Corn, Weekly Chart
- Chart D4. Livestock, Weekly Chart
- Chart D5. Agriculture, Weekly Chart
- Chart D6. Base Metals, Weekly Chart
- Chart D7. Commodity Index, Weekly Chart
- Chart D8. Energy, Weekly Chart
- Chart D9. Precious Metals, Weekly Chart
- Chart D10. Commodity Index, Weekly Chart
- Chart D11. Gold, Weekly Chart
- Chart D12. Goldman Sachs Total Return Commodity Index
- Chart D13. Copper, Weekly Chart
- Chart D14. Grains, Weekly Chart
- Chart D15. Nickel, Weekly Chart
- Chart D16. Aluminum, Weekly Chart
- Chart D17. Coffee, Weekly Chart

### **Chart Book Index – Commodity ETFs**

- Chart D1. Cotton, Weekly Chart
- Chart D2. Brent Oil, Weekly Chart
- Chart D3. Corn, Weekly Chart
- Chart D4. Livestock, Weekly Chart
- Chart D5. Agriculture, Weekly Chart
- Chart D6. Base Metals, Weekly Chart
- Chart D7. Commodity Index, Weekly Chart
- Chart D8. Energy, Weekly Chart
- Chart D9. Precious Metals, Weekly Chart
- Chart D10. Commodity Index, Weekly Chart
- Chart D11. Gold, Weekly Chart
- Chart D12. Goldman Sachs Total Return Commodity Index
- Chart D13. Copper, Weekly Chart
- Chart D14. Grains, Weekly Chart
- Chart D15. Nickel, Weekly Chart
- Chart D16. Aluminum, Weekly Chart
- Chart D17. Coffee, Weekly Chart