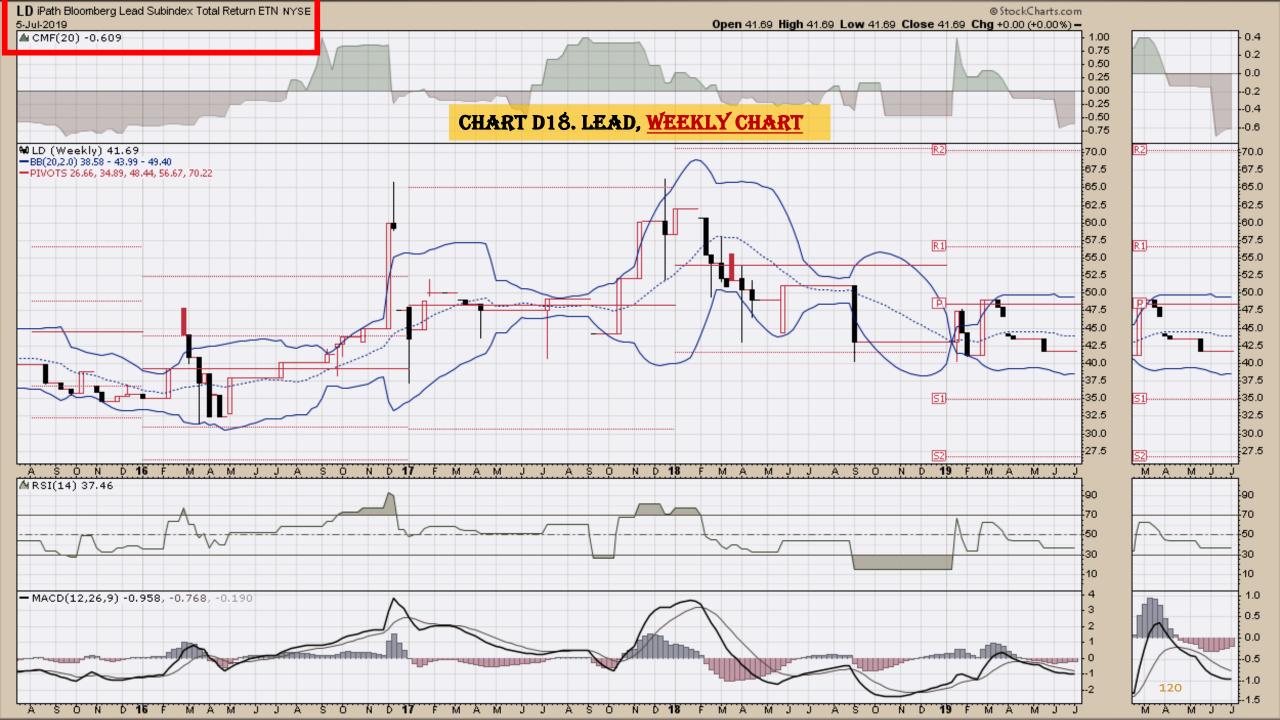

#### Chart Book Index - Commodity ETFs

- Chart D18. Lead, Weekly Chart
- Chart D19. Lithium, Weekly Chart
- Chart D20. Cocoa, Weekly Chart
- Chart D21. Palladium, Weekly Chart
- Chart D22. Platinum, Weekly Chart
- Chart D23. Sugar, Weekly Chart
- Chart D24. Silver, Weekly Chart
- Chart D25. Soybeans, Weekly Chart
- Chart D26. Gasoline, Weekly Chart
- Chart D27. Natural Gas, Weekly Chart
- Chart D28. US 12 Month Oil Fund, Weekly Chart
- Chart D29. US Oil Fund, Weekly Chart
- Chart D30. Wheat, Weekly Chart

### **Chart Book Index – Commodity ETFs**

- Chart D18. Lead, Weekly Chart
- Chart D19. Lithium, Weekly Chart
- Chart D20. Cocoa, Weekly Chart
- Chart D21. Palladium, Weekly Chart
- Chart D22. Platinum, Weekly Chart
- Chart D23. Sugar, Weekly Chart
- Chart D24. Silver, Weekly Chart
- Chart D25. Soybeans, Weekly Chart
- Chart D26. Gasoline, Weekly Chart
- Chart D27. Natural Gas, Weekly Chart
- Chart D28. US 12 Month Oil Fund, Weekly Chart
- Chart D29. US Oil Fund, Weekly Chart
- Chart D30. Wheat, Weekly Chart