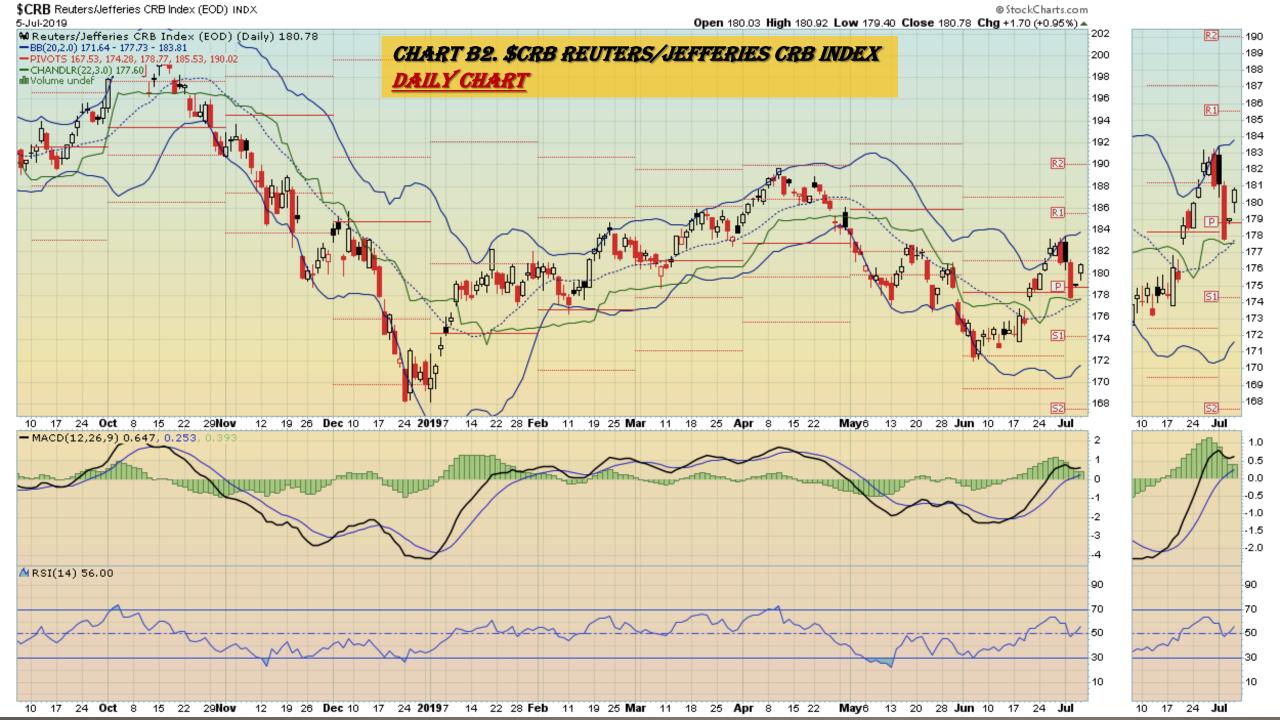

## Chart Book Index - \$CRB, \$WTIC, Soybeans, Corn, Rice, Cotton, Wheat Market Outlook Considerations for Week Beginning July 8, 2019

- Chart B1. <u>\$CRB Reuters/Jefferies CRB Index</u>, Weekly Chart
- Chart B2. <u>\$CRB Reuters/Jefferies CRB Index</u>, Daily Chart
- Chart B3. <u>\$CRB Reuters/Jefferies CRB Index</u>, Monthly Chart
- Chart B4. <u>\$CRB Reuters/Jefferies CRB Index</u>, Quarterly Chart
- Chart B5. <u>\$CRB Reuters/Jefferies CRB Index</u>, Monthly Chart
- Chart B6. <u>\$WTIC</u>, Weekly Chart
- Chart B7. <u>\$WTIC</u>, Daily Chart
- Chart B8. \$WTIC, Monthly Chart
- Chart B9. \$WTIC, Monthly Line Chart
- Chart B10. Soybeans, Weekly Chart
- Chart B11. Soybeans, Daily Chart
- Chart B12. Soybeans, Monthly Chart
- Chart B13. Soybeans, Monthly Line Chart
- Chart B14. Corn, Weekly Chart
- Chart B15. Corn, Daily Chart
- Chart B16. Corn, Monthly Chart
- Chart B17. Corn, Monthly Line Chart

## CRB Commodity Index Weekly, Daily, Monthly and Quarterly Charts