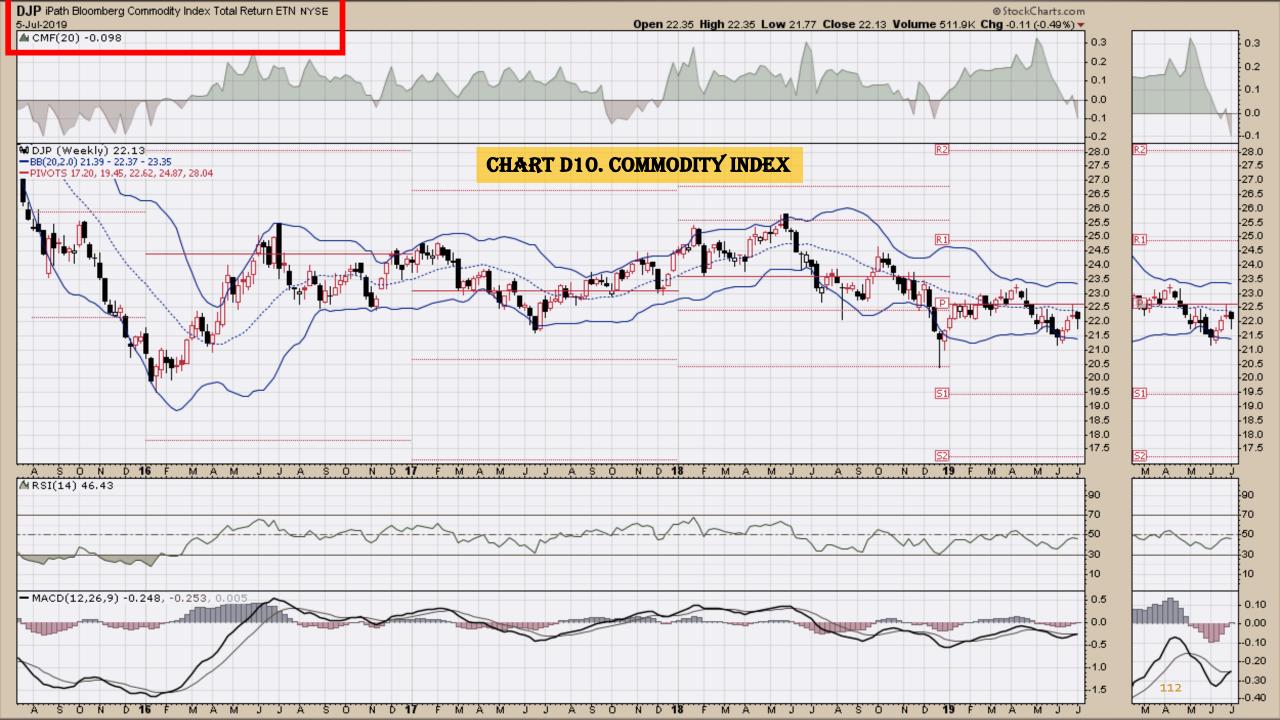

#### **Chart Book Index – Commodity ETFs**

- Chart D1. Cotton, Weekly Chart
- Chart D2. Brent Oil, Weekly Chart
- Chart D3. Corn, Weekly Chart
- Chart D4. Livestock, Weekly Chart
- Chart D5. Agriculture, Weekly Chart
- Chart D6. Base Metals, Weekly Chart
- Chart D7. Commodity Index, Weekly Chart
- Chart D8. Energy, Weekly Chart
- Chart D9. Precious Metals, Weekly Chart
- Chart D10. Commodity Index, Weekly Chart
- Chart D11. Gold, Weekly Chart
- Chart D12. Goldman Sachs Total Return Commodity Index
- Chart D13. Copper, Weekly Chart
- Chart D14. Grains, Weekly Chart
- Chart D15. Nickel, Weekly Chart
- Chart D16. Aluminum, Weekly Chart
- Chart D17. Coffee, Weekly Chart

### **Chart Book Index – Commodity ETFs**

- Chart D1. Cotton, Weekly Chart
- Chart D2. Brent Oil, Weekly Chart
- Chart D3. Corn, Weekly Chart
- Chart D4. Livestock, Weekly Chart
- Chart D5. Agriculture, Weekly Chart
- Chart D6. Base Metals, Weekly Chart
- Chart D7. Commodity Index, Weekly Chart
- Chart D8. Energy, Weekly Chart
- Chart D9. Precious Metals, Weekly Chart
- Chart D10. Commodity Index, Weekly Chart
- Chart D11. Gold, Weekly Chart
- Chart D12. Goldman Sachs Total Return Commodity Index
- Chart D13. Copper, Weekly Chart
- Chart D14. Grains, Weekly Chart
- Chart D15. Nickel, Weekly Chart
- Chart D16. Aluminum, Weekly Chart
- Chart D17. Coffee, Weekly Chart