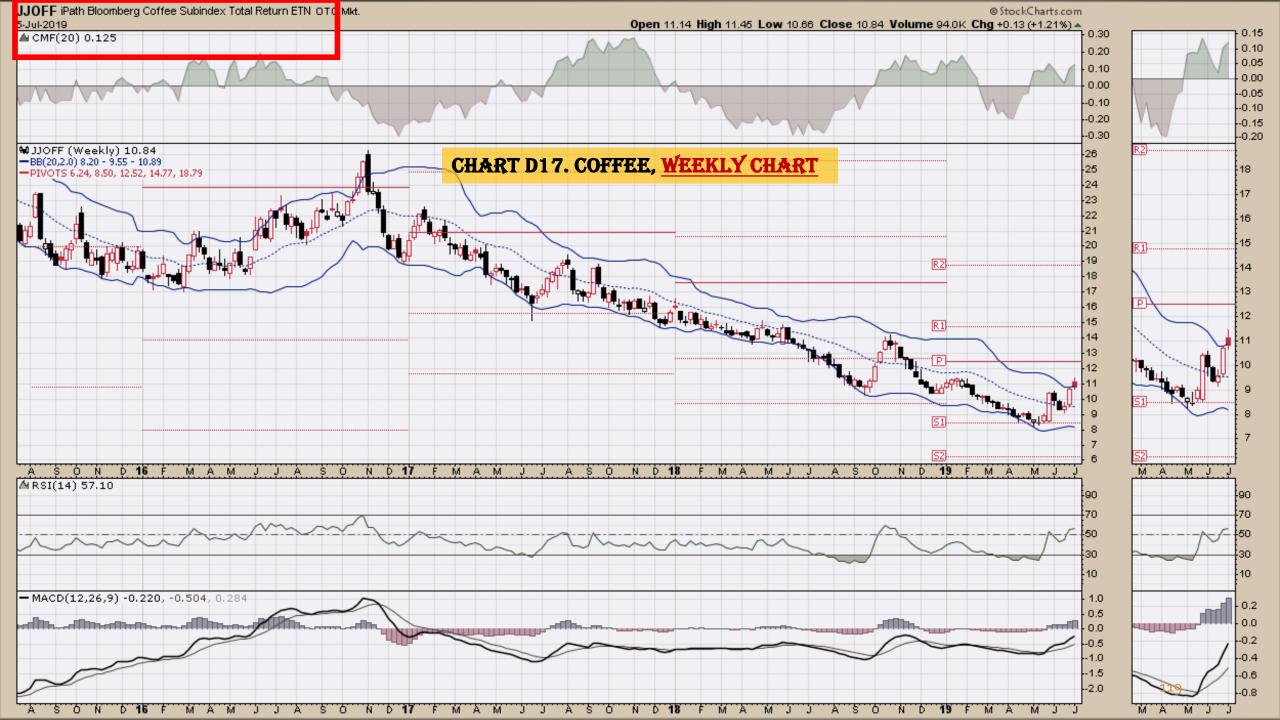

#### **Chart Book Index – Commodity ETFs**

- Chart D1. Cotton, Weekly Chart
- Chart D2. Brent Oil, Weekly Chart
- Chart D3. Corn, Weekly Chart
- Chart D4. Livestock, Weekly Chart
- Chart D5. Agriculture, Weekly Chart
- Chart D6. Base Metals, Weekly Chart
- Chart D7. Commodity Index, Weekly Chart
- Chart D8. Energy, Weekly Chart
- Chart D9. Precious Metals, Weekly Chart
- Chart D10. Commodity Index, Weekly Chart
- Chart D11. Gold, Weekly Chart
- Chart D12. Goldman Sachs Total Return Commodity Index
- Chart D13. Copper, Weekly Chart
- Chart D14. Grains, Weekly Chart
- Chart D15. Nickel, Weekly Chart
- Chart D16. Aluminum, Weekly Chart
- Chart D17. Coffee, Weekly Chart

### **Chart Book Index – Commodity ETFs**

- Chart D1. Cotton, Weekly Chart
- Chart D2. Brent Oil, Weekly Chart
- Chart D3. Corn, Weekly Chart
- Chart D4. Livestock, Weekly Chart
- Chart D5. Agriculture, Weekly Chart
- Chart D6. Base Metals, Weekly Chart
- Chart D7. Commodity Index, Weekly Chart
- Chart D8. Energy, Weekly Chart
- Chart D9. Precious Metals, Weekly Chart
- Chart D10. Commodity Index, Weekly Chart
- Chart D11. Gold, Weekly Chart
- Chart D12. Goldman Sachs Total Return Commodity Index
- Chart D13. Copper, Weekly Chart
- Chart D14. Grains, Weekly Chart
- Chart D15. Nickel, Weekly Chart
- Chart D16. Aluminum, Weekly Chart
- Chart D17. Coffee, Weekly Chart