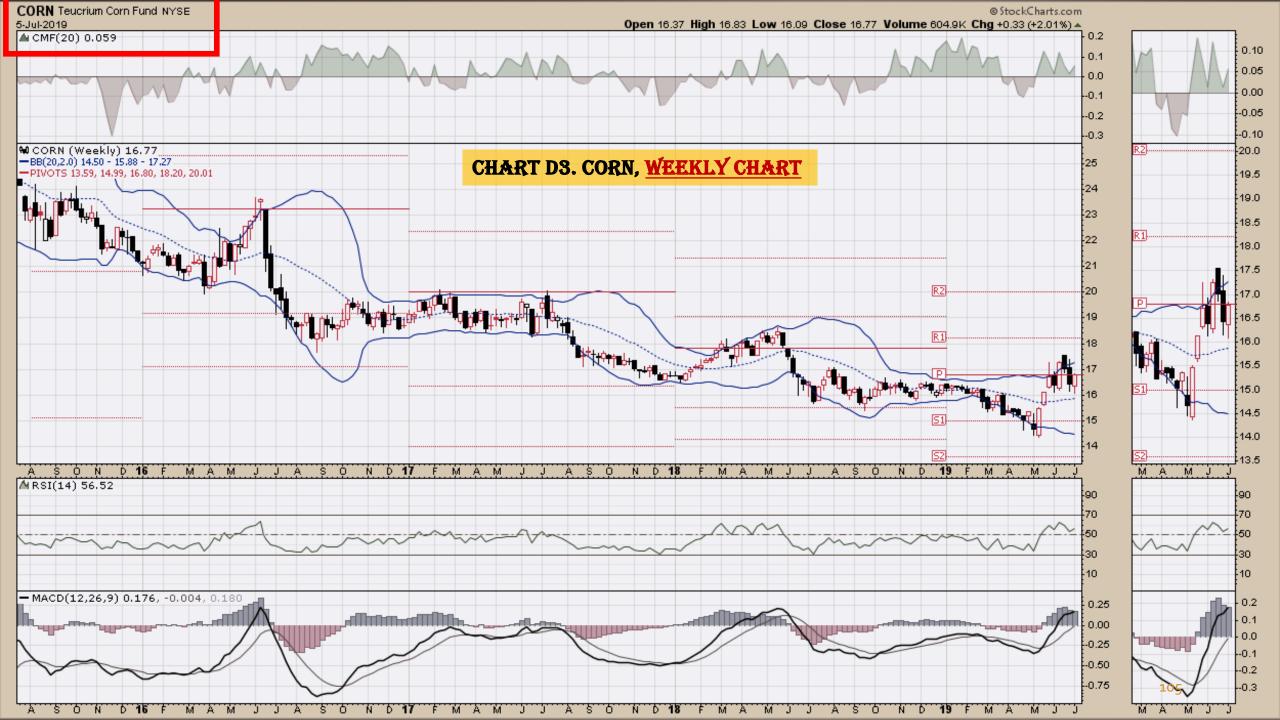

#### **Chart Book Index – Commodity ETFs**

- Chart D1. Cotton, Weekly Chart
- Chart D2. Brent Oil, Weekly Chart
- Chart D3. Corn, Weekly Chart
- Chart D4. Livestock, Weekly Chart
- Chart D5. Agriculture, Weekly Chart
- Chart D6. Base Metals, Weekly Chart
- Chart D7. Commodity Index, Weekly Chart
- Chart D8. Energy, Weekly Chart
- Chart D9. Precious Metals, Weekly Chart
- Chart D10. Commodity Index, Weekly Chart
- Chart D11. Gold, Weekly Chart
- Chart D12. Goldman Sachs Total Return Commodity Index
- Chart D13. Copper, Weekly Chart
- Chart D14. Grains, Weekly Chart
- Chart D15. Nickel, Weekly Chart
- Chart D16. Aluminum, Weekly Chart
- Chart D17. Coffee, Weekly Chart

### **Chart Book Index – Commodity ETFs**

- Chart D1. Cotton, Weekly Chart
- Chart D2. Brent Oil, Weekly Chart
- Chart D3. Corn, Weekly Chart
- Chart D4. Livestock, Weekly Chart
- Chart D5. Agriculture, Weekly Chart
- Chart D6. Base Metals, Weekly Chart
- Chart D7. Commodity Index, Weekly Chart
- Chart D8. Energy, Weekly Chart
- Chart D9. Precious Metals, Weekly Chart
- Chart D10. Commodity Index, Weekly Chart
- Chart D11. Gold, Weekly Chart
- Chart D12. Goldman Sachs Total Return Commodity Index
- Chart D13. Copper, Weekly Chart
- Chart D14. Grains, Weekly Chart
- Chart D15. Nickel, Weekly Chart
- Chart D16. Aluminum, Weekly Chart
- Chart D17. Coffee, Weekly Chart