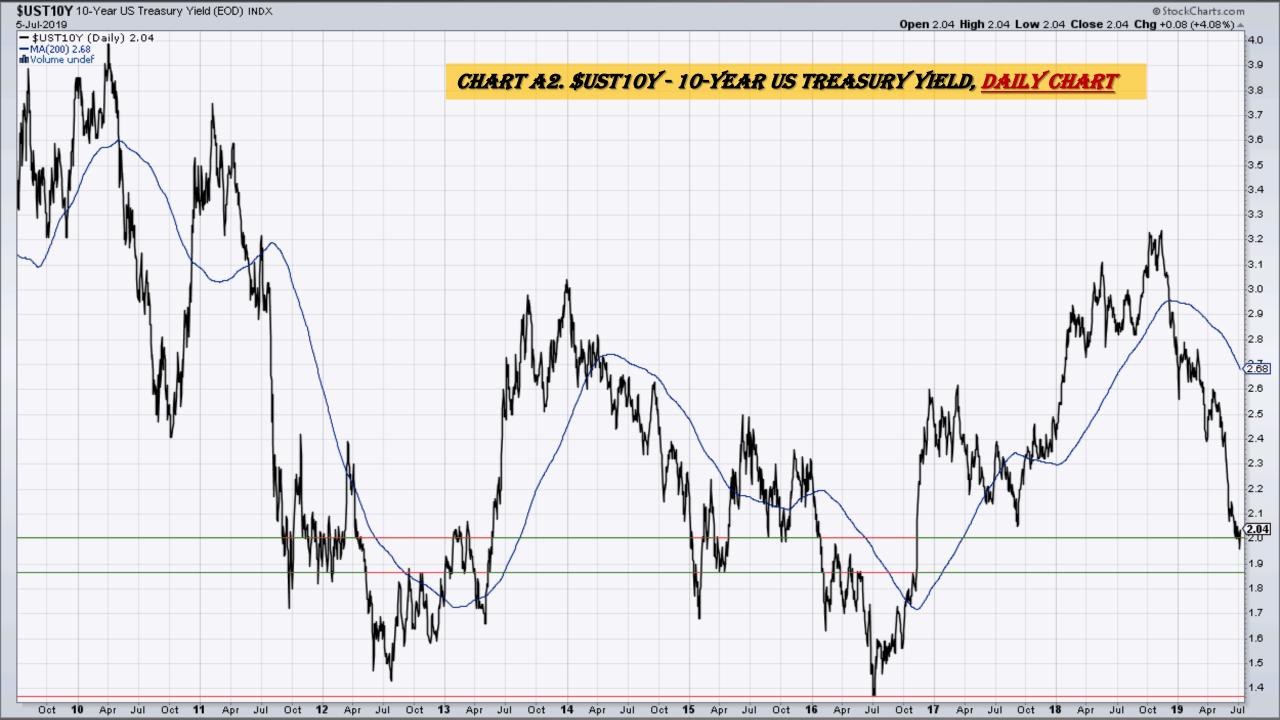

Chart
- Chart D15. Nickel, Weekly Chart
- Chart D16. Aluminum, Weekly Chart
- Chart D17. Coffee, Weekly Chart

#### Commodity ETFs Book Index

#### Market Outlook Considerations for Week Beginning July 8, 2019

#### Chart Book Index - Commodity ETFs

- Chart D18. Lead, Weekly Chart
- Chart D19. Lithium, Weekly Chart
- Chart D20. Cocoa, Weekly Chart
- Chart D21. Palladium, Weekly Chart
- Chart D22. Platinum, Weekly Chart
- Chart D23. Sugar, Weekly Chart
- Chart D24. Silver, Weekly Chart
- Chart D25. Soybeans, Weekly Chart
- Chart D26. Gasoline, Weekly Chart
- Chart D27. Natural Gas, Weekly Chart
- Chart D28. US 12 Month Oil Fund, Weekly Chart
- Chart D29. US Oil Fund, Weekly Chart
- Chart D30. Wheat, Weekly Chart

## \$UST10Y - 10 Year US Treasury Yield Weekly, Daily and Monthly Charts









### US Dollar Index Weekly, Daily and Monthly Charts







## Select Currency Charts Monthly Charts











## Select Equity and Transportation Charts Monthly Charts









### Select Global Equity Charts































## CRB Commodity Index Weekly, Daily, Monthly and Quarterly Charts









## \$WTIC Light Crude Oil Weekly, Daily, Monthly and Quarterly Charts









## Soybeans Weekly, Daily, Monthly and Quarterly Charts







## Corn Weekly, Daily, Monthly and Quarterly Charts









### Rice







# Cotton Weekly, Daily, Monthly and Quarterly Charts







# Wheat Weekly, Daily, Monthly and Quarterly Charts







### **S&P Sectors**

### Sector Chart Book Index

### Market Outlook Considerations for Week Beginning July 1, 2019

#### **Chart Book Ind