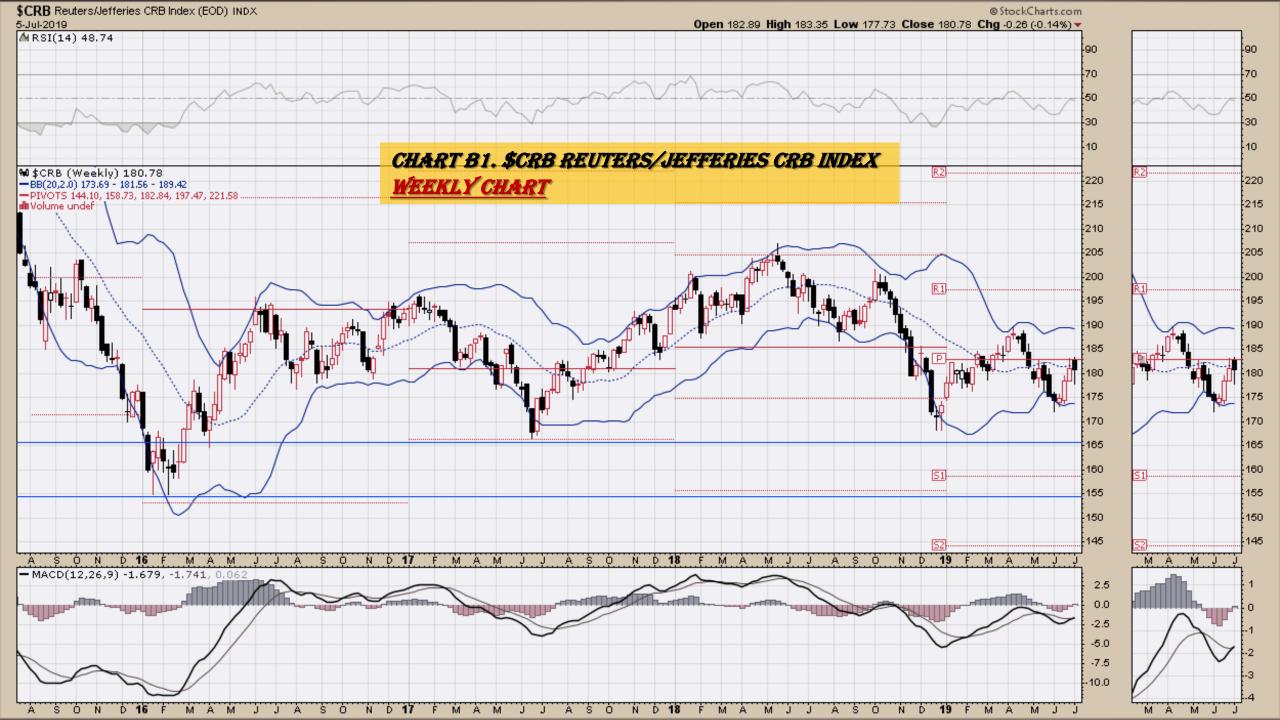

## Chart Book Index - \$CRB, \$WTIC, Soybeans, Corn, Rice, Cotton, Wheat Market Outlook Considerations for Week Beginning July 8, 2019

- Chart B1. <u>\$CRB Reuters/Jefferies CRB Index</u>, Weekly Chart
- Chart B2. <u>\$CRB Reuters/Jefferies CRB Index</u>, Daily Chart
- Chart B3. <u>\$CRB Reuters/Jefferies CRB Index</u>, Monthly Chart
- Chart B4. <u>\$CRB Reuters/Jefferies CRB Index</u>, Quarterly Chart
- Chart B5. <u>\$CRB Reuters/Jefferies CRB Index</u>, Monthly Chart
- Chart B6. <u>\$WTIC</u>, Weekly Chart
- Chart B7. <u>\$WTIC</u>, Daily Chart
- Chart B8. \$WTIC, Monthly Chart
- Chart B9. \$WTIC, Monthly Line Chart
- Chart B10. Soybeans, Weekly Chart
- Chart B11. Soybeans, Daily Chart
- Chart B12. Soybeans, Monthly Chart
- Chart B13. Soybeans, Monthly Line Chart
- Chart B14. Corn, Weekly Chart
- Chart B15. Corn, Daily Chart
- Chart B16. Corn, Monthly Chart
- Chart B17. Corn, Monthly Line Chart

## CRB Commodity Index Weekly, Daily, Monthly and Quarterly Charts