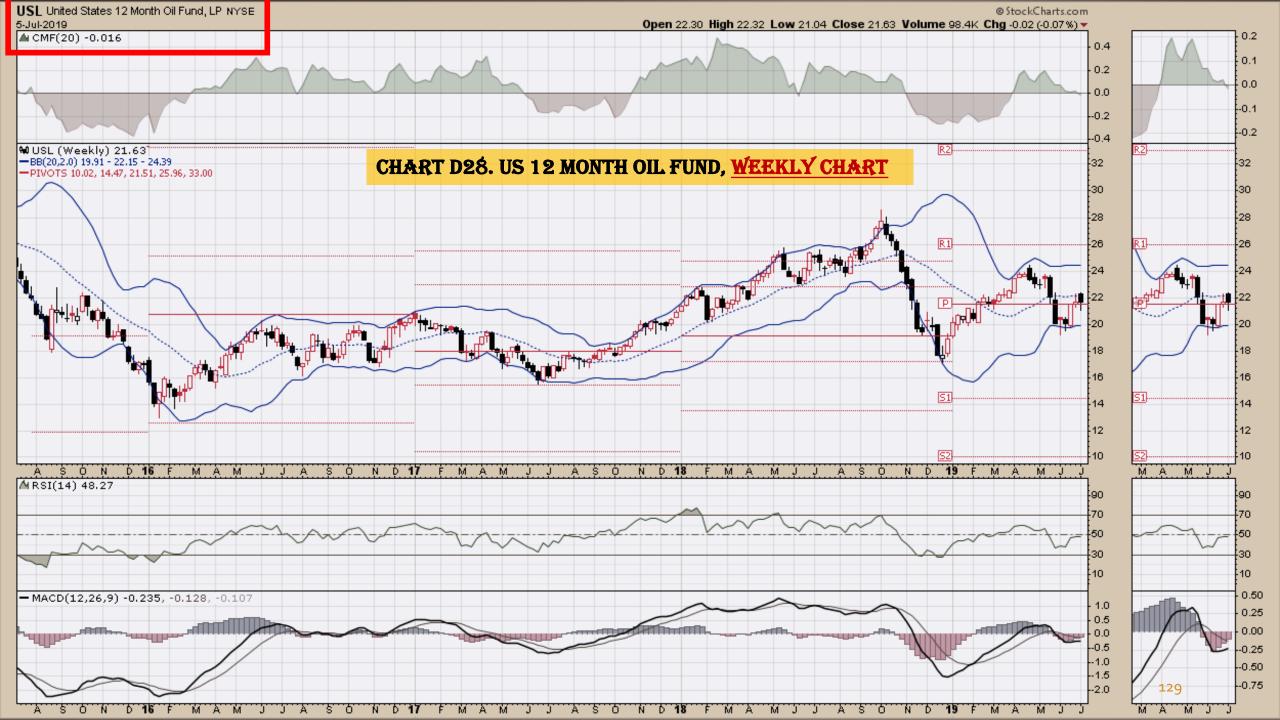

#### Chart Book Index - Commodity ETFs

- Chart D18. Lead, Weekly Chart
- Chart D19. Lithium, Weekly Chart
- Chart D20. Cocoa, Weekly Chart
- Chart D21. Palladium, Weekly Chart
- Chart D22. Platinum, Weekly Chart
- Chart D23. Sugar, Weekly Chart
- Chart D24. Silver, Weekly Chart
- Chart D25. Soybeans, Weekly Chart
- Chart D26. Gasoline, Weekly Chart
- Chart D27. Natural Gas, Weekly Chart
- Chart D28. US 12 Month Oil Fund, Weekly Chart
- Chart D29. US Oil Fund, Weekly Chart
- Chart D30. Wheat, Weekly Chart

### **Chart Book Index – Commodity ETFs**

- Chart D18. Lead, Weekly Chart
- Chart D19. Lithium, Weekly Chart
- Chart D20. Cocoa, Weekly Chart
- Chart D21. Palladium, Weekly Chart
- Chart D22. Platinum, Weekly Chart
- Chart D23. Sugar, Weekly Chart
- Chart D24. Silver, Weekly Chart
- Chart D25. Soybeans, Weekly Chart
- Chart D26. Gasoline, Weekly Chart
- Chart D27. Natural Gas, Weekly Chart
- Chart D28. US 12 Month Oil Fund, Weekly Chart
- Chart D29. US Oil Fund, Weekly Chart
- Chart D30. Wheat, Weekly Chart