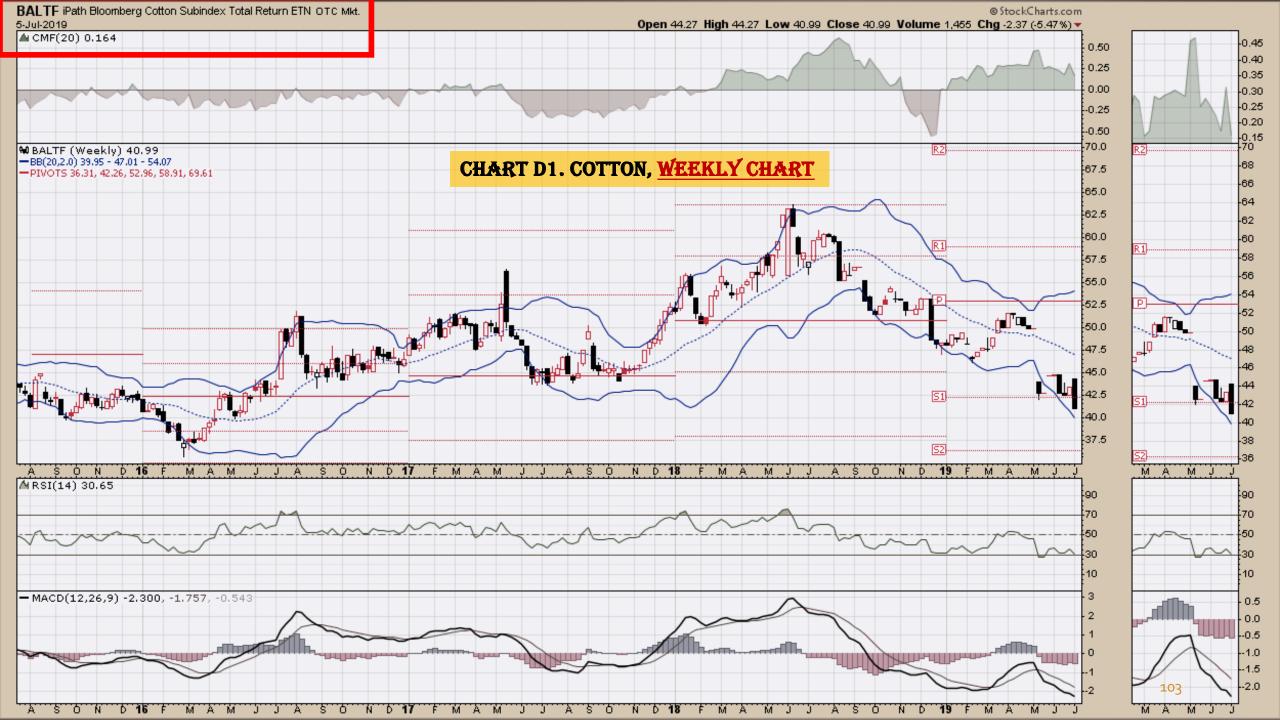

#### **Chart Book Index – Commodity ETFs**

- Chart D1. Cotton, Weekly Chart
- Chart D2. Brent Oil, Weekly Chart
- Chart D3. Corn, Weekly Chart
- Chart D4. Livestock, Weekly Chart
- Chart D5. Agriculture, Weekly Chart
- Chart D6. Base Metals, Weekly Chart
- Chart D7. Commodity Index, Weekly Chart
- Chart D8. Energy, Weekly Chart
- Chart D9. Precious Metals, Weekly Chart
- Chart D10. Commodity Index, Weekly Chart
- Chart D11. Gold, Weekly Chart
- Chart D12. Goldman Sachs Total Return Commodity Index
- Chart D13. Copper, Weekly Chart
- Chart D14. Grains, Weekly Chart
- Chart D15. Nickel, Weekly Chart
- Chart D16. Aluminum, Weekly Chart
- Chart D17. Coffee, Weekly Chart

### **Chart Book Index – Commodity ETFs**

- Chart D1. Cotton, Weekly Chart
- Chart D2. Brent Oil, Weekly Chart
- Chart D3. Corn, Weekly Chart
- Chart D4. Livestock, Weekly Chart
- Chart D5. Agriculture, Weekly Chart
- Chart D6. Base Metals, Weekly Chart
- Chart D7. Commodity Index, Weekly Chart
- Chart D8. Energy, Weekly Chart
- Chart D9. Precious Metals, Weekly Chart
- Chart D10. Commodity Index, Weekly Chart
- Chart D11. Gold, Weekly Chart
- Chart D12. Goldman Sachs Total Return Commodity Index
- Chart D13. Copper, Weekly Chart
- Chart D14. Grains, Weekly Chart
- Chart D15. Nickel, Weekly Chart
- Chart D16. Aluminum, Weekly Chart
- Chart D17. Coffee, Weekly Chart