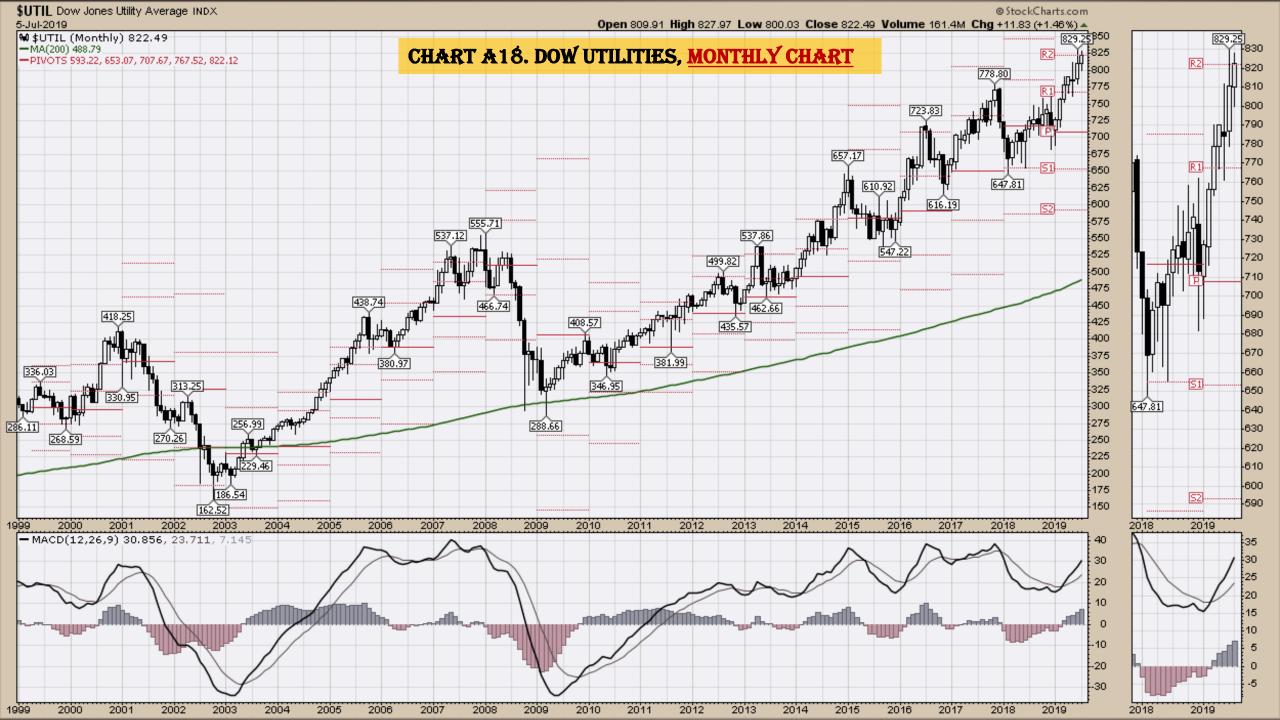

#### Market Outlook Considerations for Week Beginning July 8, 2019

- Chart A18. <u>Dow Utilities</u>, Monthly Chart
- Chart A19. World less U.S. & Canada Monthly Chart
- Chart A20. Emerging Markets Monthly Chart
- Chart A21. <u>Australia</u> Monthly Chart
- Chart A22. <u>Brazil</u> Monthly Chart
- Chart A23. Canada Monthly Chart
- Chart A24. China Monthly Chart
- Chart A25. Mexico Monthly Chart
- Chart A26. <u>Japan</u> Monthly Chart
- Chart A27. Russia Monthly Chart
- Chart A28. <u>India</u> Monthly Chart

## Select Equity and Transportation Charts Monthly Charts