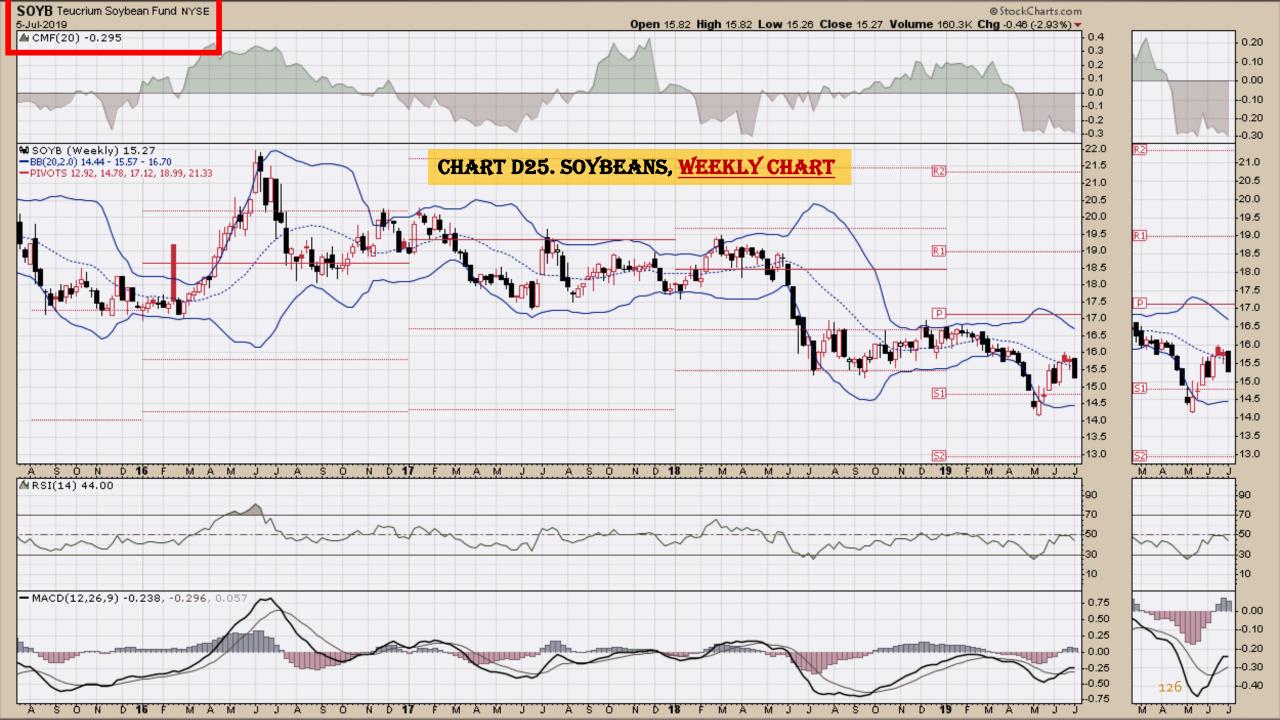

#### Chart Book Index - Commodity ETFs

- Chart D18. Lead, Weekly Chart
- Chart D19. Lithium, Weekly Chart
- Chart D20. Cocoa, Weekly Chart
- Chart D21. Palladium, Weekly Chart
- Chart D22. Platinum, Weekly Chart
- Chart D23. Sugar, Weekly Chart
- Chart D24. Silver, Weekly Chart
- Chart D25. Soybeans, Weekly Chart
- Chart D26. Gasoline, Weekly Chart
- Chart D27. Natural Gas, Weekly Chart
- Chart D28. US 12 Month Oil Fund, Weekly Chart
- Chart D29. US Oil Fund, Weekly Chart
- Chart D30. Wheat, Weekly Chart

### **Chart Book Index – Commodity ETFs**

- Chart D18. Lead, Weekly Chart
- Chart D19. Lithium, Weekly Chart
- Chart D20. Cocoa, Weekly Chart
- Chart D21. Palladium, Weekly Chart
- Chart D22. Platinum, Weekly Chart
- Chart D23. Sugar, Weekly Chart
- Chart D24. Silver, Weekly Chart
- Chart D25. Soybeans, Weekly Chart
- Chart D26. Gasoline, Weekly Chart
- Chart D27. Natural Gas, Weekly Chart
- Chart D28. US 12 Month Oil Fund, Weekly Chart
- Chart D29. US Oil Fund, Weekly Chart
- Chart D30. Wheat, Weekly Chart