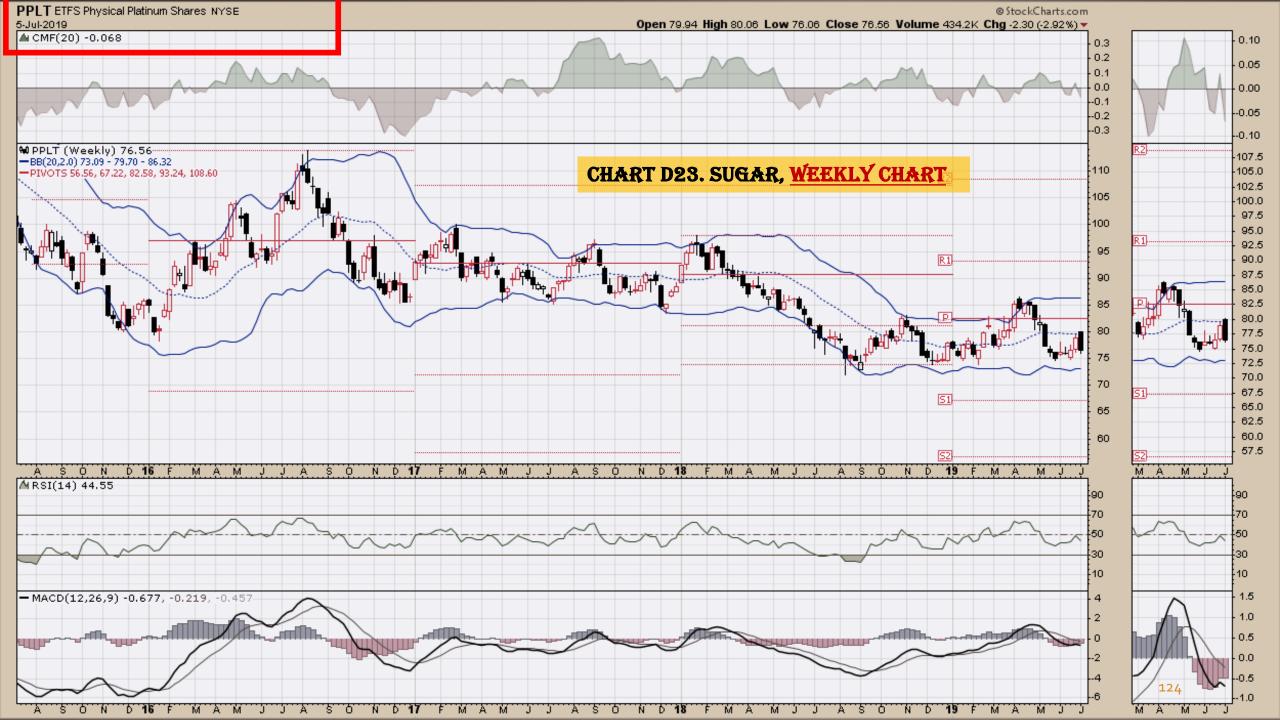

#### Chart Book Index - Commodity ETFs

- Chart D18. Lead, Weekly Chart
- Chart D19. Lithium, Weekly Chart
- Chart D20. Cocoa, Weekly Chart
- Chart D21. Palladium, Weekly Chart
- Chart D22. Platinum, Weekly Chart
- Chart D23. Sugar, Weekly Chart
- Chart D24. Silver, Weekly Chart
- Chart D25. Soybeans, Weekly Chart
- Chart D26. Gasoline, Weekly Chart
- Chart D27. Natural Gas, Weekly Chart
- Chart D28. US 12 Month Oil Fund, Weekly Chart
- Chart D29. US Oil Fund, Weekly Chart
- Chart D30. Wheat, Weekly Chart

### **Chart Book Index – Commodity ETFs**

- Chart D18. Lead, Weekly Chart
- Chart D19. Lithium, Weekly Chart
- Chart D20. Cocoa, Weekly Chart
- Chart D21. Palladium, Weekly Chart
- Chart D22. Platinum, Weekly Chart
- Chart D23. Sugar, Weekly Chart
- Chart D24. Silver, Weekly Chart
- Chart D25. Soybeans, Weekly Chart
- Chart D26. Gasoline, Weekly Chart
- Chart D27. Natural Gas, Weekly Chart
- Chart D28. US 12 Month Oil Fund, Weekly Chart
- Chart D29. US Oil Fund, Weekly Chart
- Chart D30. Wheat, Weekly Chart