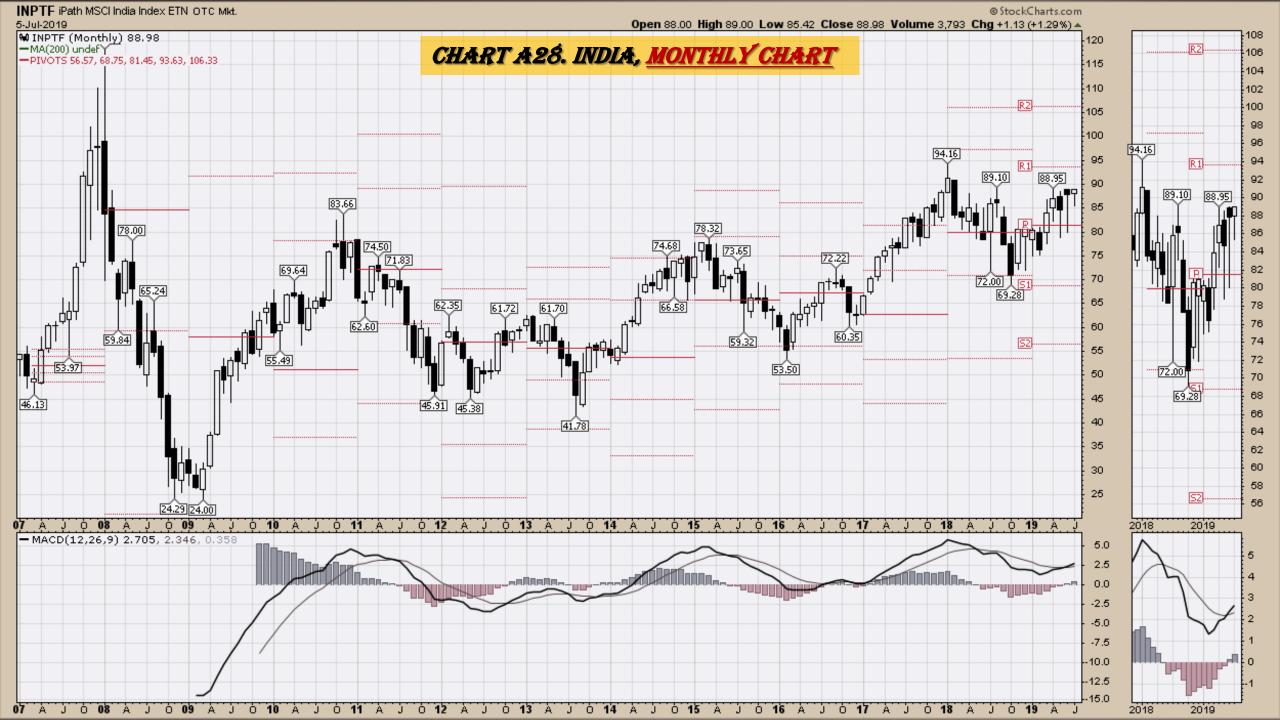

#### Market Outlook Considerations for Week Beginning July 8, 2019

- Chart A18. <u>Dow Utilities</u>, Monthly Chart
- Chart A19. World less U.S. & Canada Monthly Chart
- Chart A20. Emerging Markets Monthly Chart
- Chart A21. <u>Australia</u> Monthly Chart
- Chart A22. <u>Brazil</u> Monthly Chart
- Chart A23. Canada Monthly Chart
- Chart A24. China Monthly Chart
- Chart A25. Mexico Monthly Chart
- Chart A26. <u>Japan</u> Monthly Chart
- Chart A27. Russia Monthly Chart
- Chart A28. <u>India</u> Monthly Chart

### Select Global Equity Charts