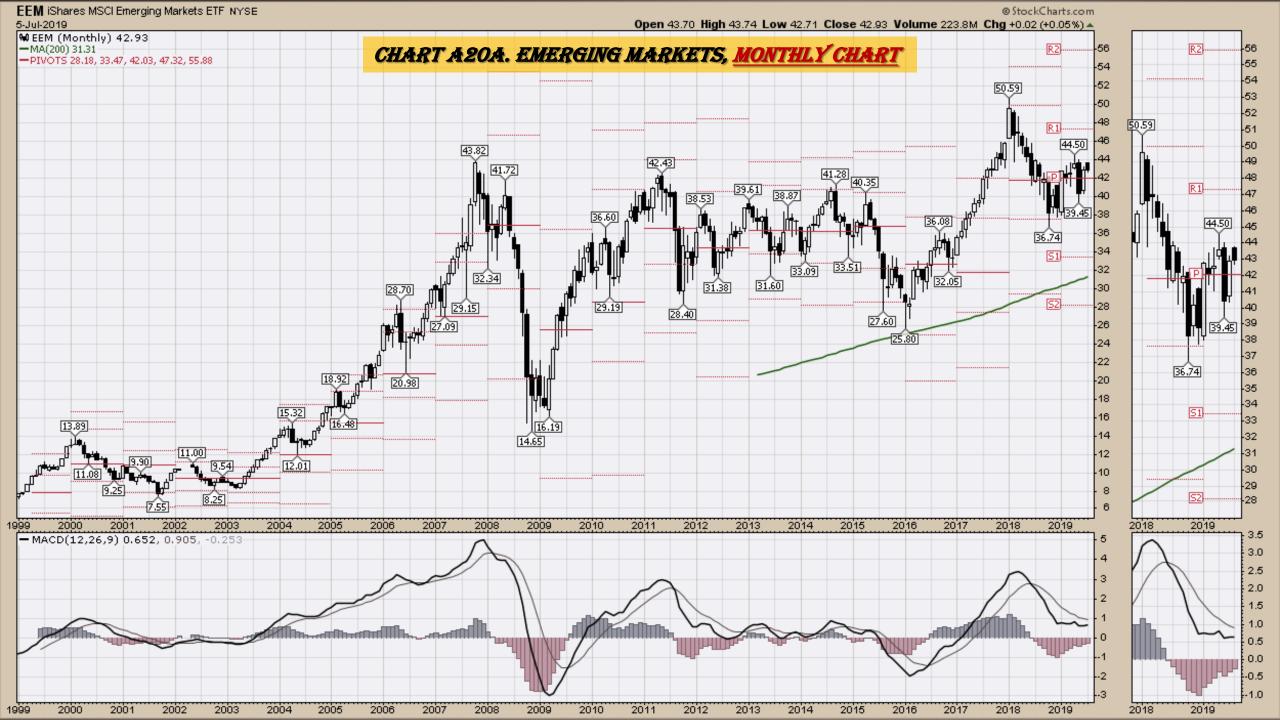

#### Market Outlook Considerations for Week Beginning July 8, 2019

- Chart A18. <u>Dow Utilities</u>, Monthly Chart
- Chart A19. World less U.S. & Canada Monthly Chart
- Chart A20. Emerging Markets Monthly Chart
- Chart A21. <u>Australia</u> Monthly Chart
- Chart A22. <u>Brazil</u> Monthly Chart
- Chart A23. Canada Monthly Chart
- Chart A24. China Monthly Chart
- Chart A25. Mexico Monthly Chart
- Chart A26. <u>Japan</u> Monthly Chart
- Chart A27. Russia Monthly Chart
- Chart A28. <u>India</u> Monthly Chart

### Select Global Equity Charts