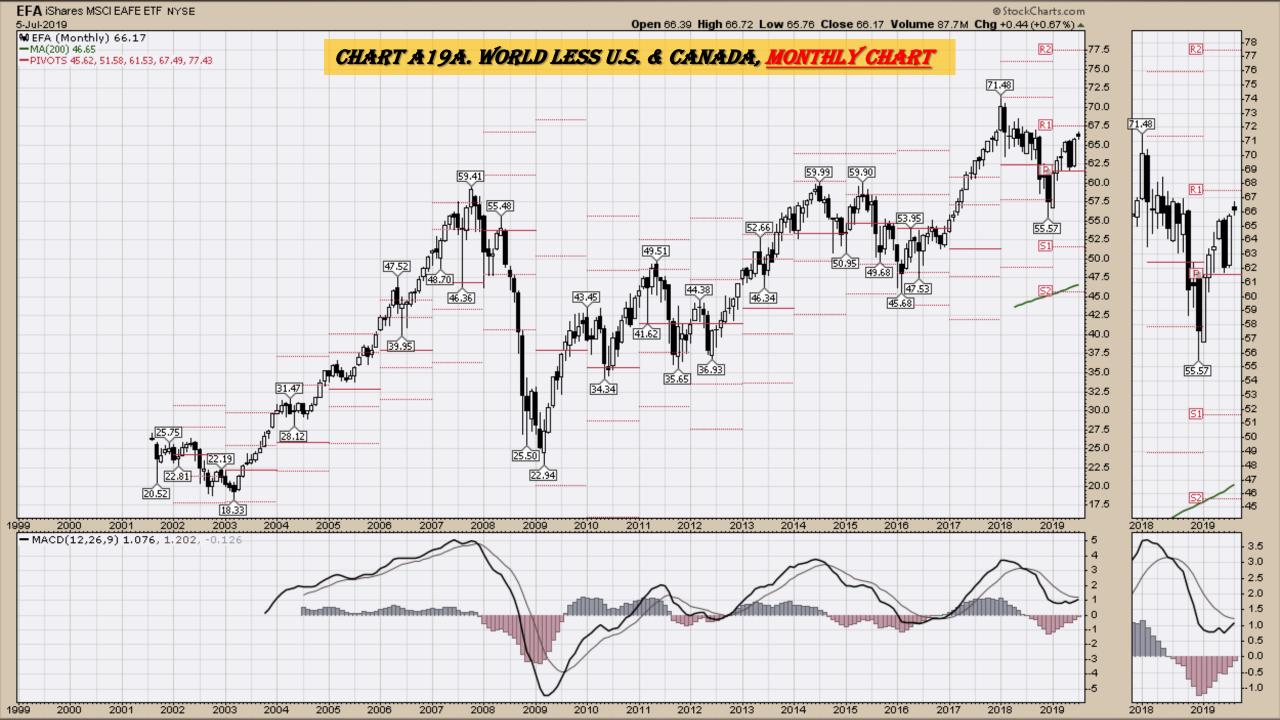

#### Market Outlook Considerations for Week Beginning July 8, 2019

- Chart A18. <u>Dow Utilities</u>, Monthly Chart
- Chart A19. World less U.S. & Canada Monthly Chart
- Chart A20. Emerging Markets Monthly Chart
- Chart A21. <u>Australia</u> Monthly Chart
- Chart A22. <u>Brazil</u> Monthly Chart
- Chart A23. Canada Monthly Chart
- Chart A24. China Monthly Chart
- Chart A25. Mexico Monthly Chart
- Chart A26. <u>Japan</u> Monthly Chart
- Chart A27. Russia Monthly Chart
- Chart A28. <u>India</u> Monthly Chart

### Select Global Equity Charts