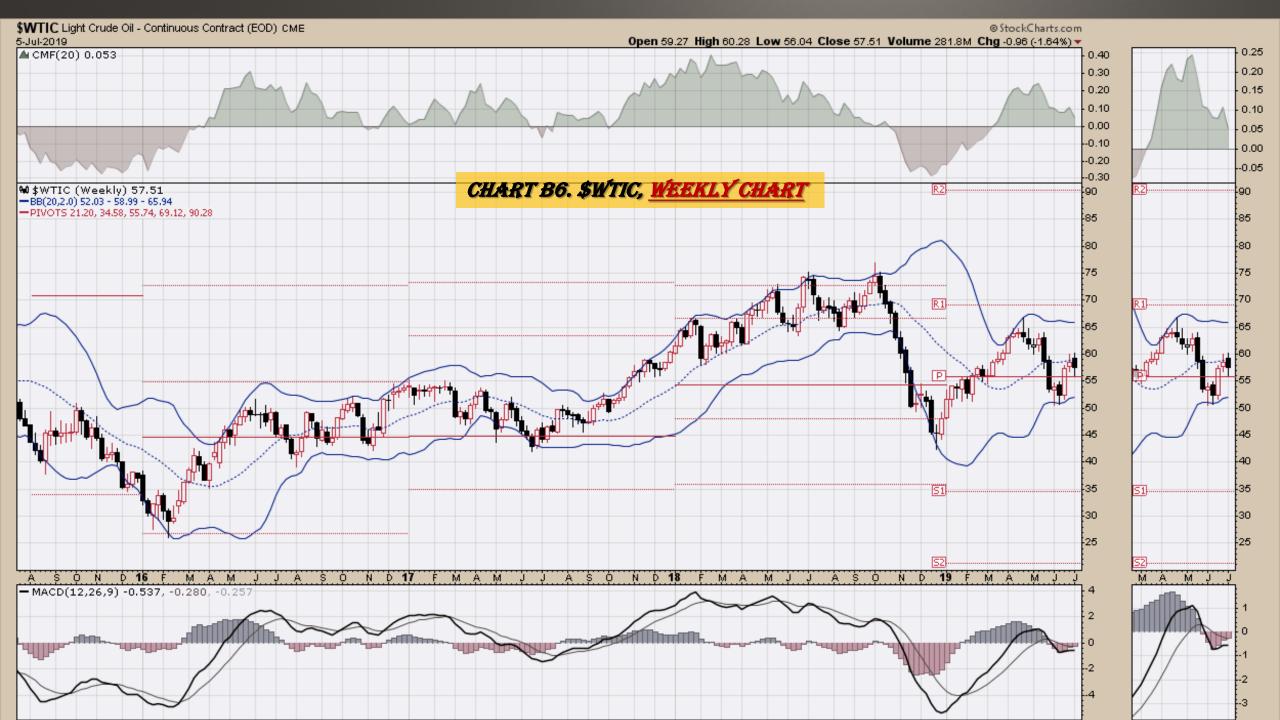

## Chart Book Index - \$CRB, \$WTIC, Soybeans, Corn, Rice, Cotton, Wheat Market Outlook Considerations for Week Beginning July 8, 2019

- Chart B1. <u>\$CRB Reuters/Jefferies CRB Index</u>, Weekly Chart
- Chart B2. <u>\$CRB Reuters/Jefferies CRB Index</u>, Daily Chart
- Chart B3. <u>\$CRB Reuters/Jefferies CRB Index</u>, Monthly Chart
- Chart B4. <u>\$CRB Reuters/Jefferies CRB Index</u>, Quarterly Chart
- Chart B5. <u>\$CRB Reuters/Jefferies CRB Index</u>, Monthly Chart
- Chart B6. <u>\$WTIC</u>, Weekly Chart
- Chart B7. <u>\$WTIC</u>, Daily Chart
- Chart B8. \$WTIC, Monthly Chart
- Chart B9. \$WTIC, Monthly Line Chart
- Chart B10. Soybeans, Weekly Chart
- Chart B11. Soybeans, Daily Chart
- Chart B12. Soybeans, Monthly Chart
- Chart B13. Soybeans, Monthly Line Chart
- Chart B14. Corn, Weekly Chart
- Chart B15. Corn, Daily Chart
- Chart B16. Corn, Monthly Chart
- Chart B17. Corn, Monthly Line Chart

## \$WTIC Light Crude Oil Weekly, Daily, Monthly and Quarterly Charts