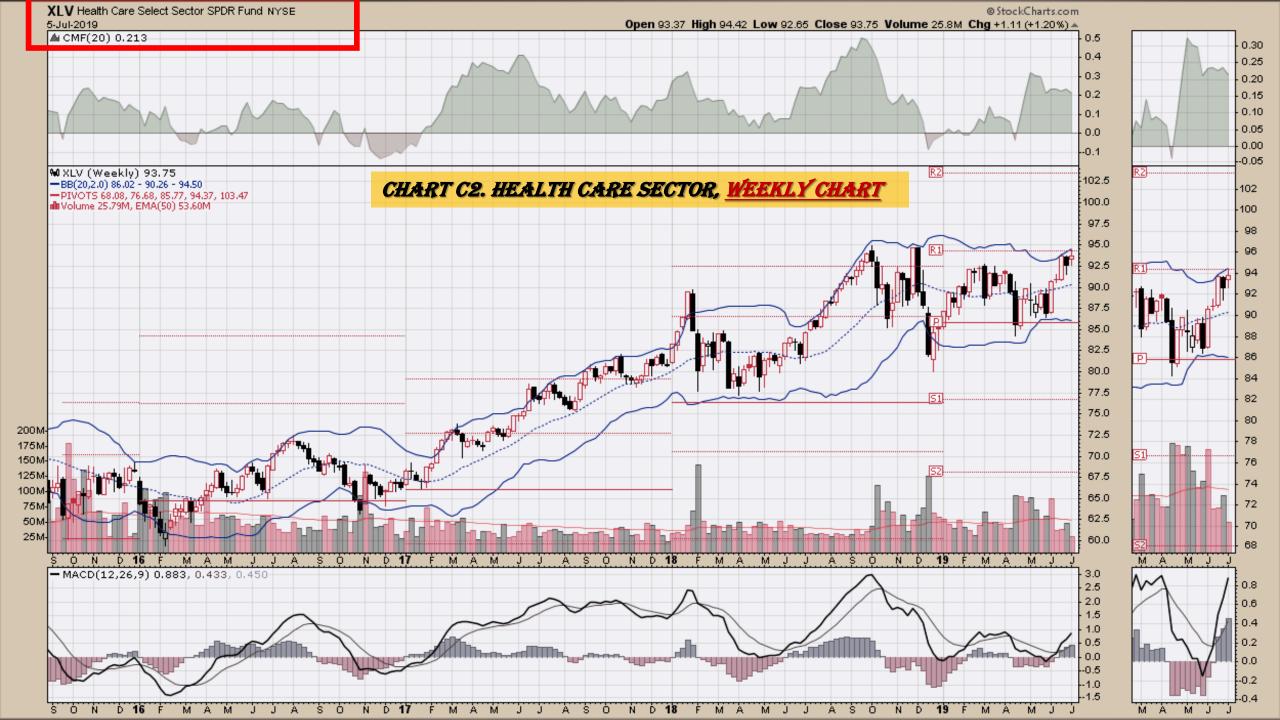

#### **Chart Book Index - Sectors**

- Chart C1. Financial Sector, Weekly Chart
- Chart C2. Health Care Sector, Weekly Chart
- Chart C3. Technology Sector, Weekly Chart
- Chart C4. Industrial Sector, Weekly Chart
- Chart C5. Materials Sector, Weekly Chart
- Chart C6. Energy Sector, Weekly Chart
- Chart C7. Utilities Sector, Weekly Chart
- Chart C8. Consumer Staples, Weekly Chart
- Chart C9. Consumer Discretionary, Weekly Chart