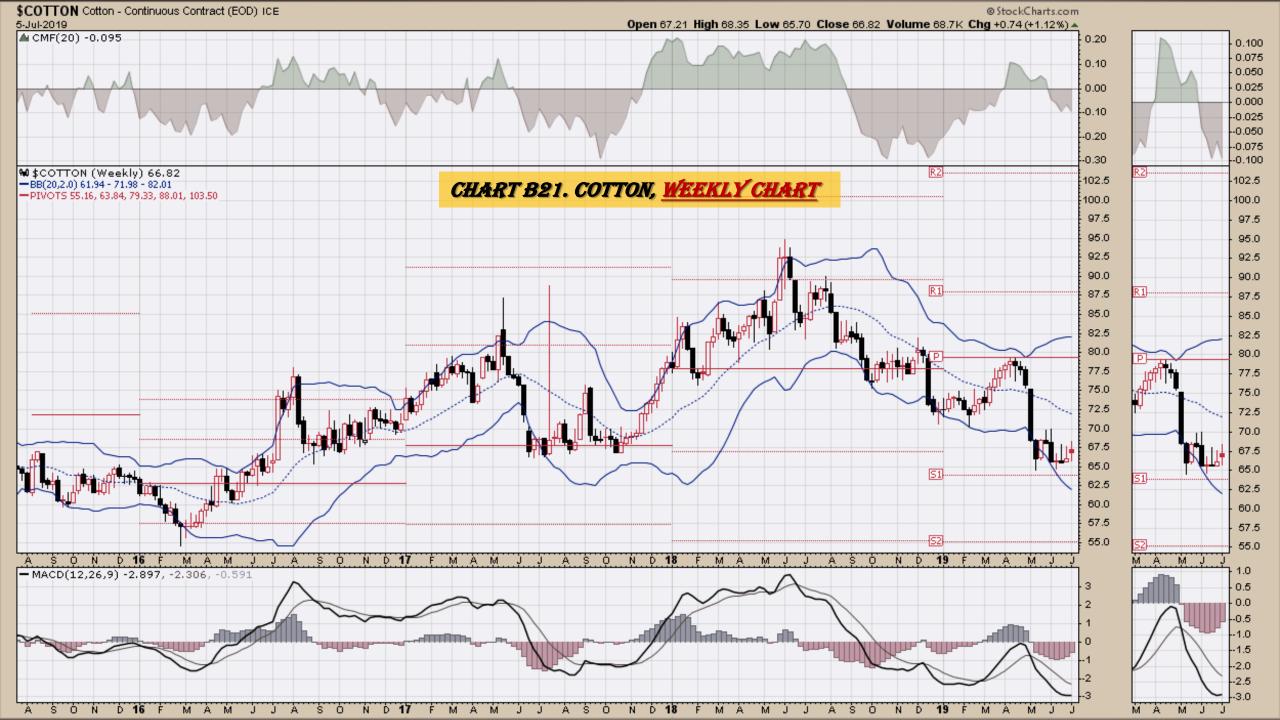

Chart
- Chart D28. US 12 Month Oil Fund, Weekly Chart
- Chart D29. US Oil Fund, Weekly Chart
- Chart D30. Wheat, Weekly Chart

## \$UST10Y - 10 Year US Treasury Yield Weekly, Daily and Monthly Charts









### US Dollar Index Weekly, Daily and Monthly Charts







## Select Currency Charts Monthly Charts











## Select Equity and Transportation Charts Monthly Charts









### Select Global Equity Charts































## CRB Commodity Index Weekly, Daily, Monthly and Quarterly Charts









## \$WTIC Light Crude Oil Weekly, Daily, Monthly and Quarterly Charts









## Soybeans Weekly, Daily, Monthly and Quarterly Charts







## Corn Weekly, Daily, Monthly and Quarterly Charts









### Rice







# Cotton Weekly, Daily, Monthly and Quarterly Charts







# Wheat Weekly, Daily, Monthly and Quarterly Charts







### **S&P Sectors**

### Sector Chart Book Index

### Market Outlook Considerations for Week Beginning July 1, 2019

#### **Chart Book Index - Sectors**

- Chart C1. Financial Sector, Weekly Chart
- Chart C2. Health Care Sector, Weekly Chart
- Chart C3. Technology Sector, Weekly Chart
- Chart C4. Industrial Sector, Weekly Chart
- Chart C5. Materials Sector, Weekly Chart
- Chart C6. Energy Sector, Weekly Chart
- Chart C7. Utilities Sector, Weekly Chart
- Chart C8. Consumer Staples, Weekly Chart
- Chart C9. Consumer Discretionary, Weekly Chart



















## Commodity ETFs

### **Commodity ETFs Book Index**

### Market Outlook Considerations for Week Beginning July 8, 2019

### **Chart Book Index – Commodity ETFs**

- Ch