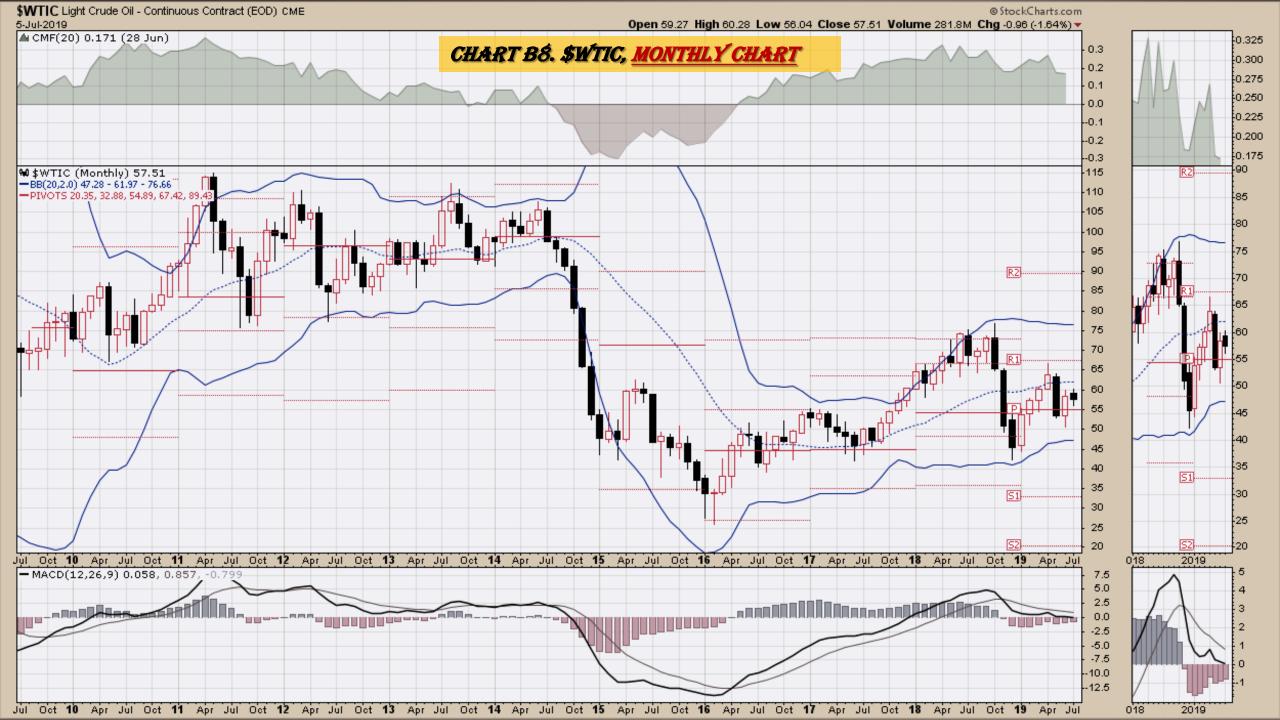

2. Platinum, Weekly Chart
- Chart D23. Sugar, Weekly Chart
- Chart D24. Silver, Weekly Chart
- Chart D25. Soybeans, Weekly Chart
- Chart D26. Gasoline, Weekly Chart
- Chart D27. Natural Gas, Weekly Chart
- Chart D28. US 12 Month Oil Fund, Weekly Chart
- Chart D29. US Oil Fund, Weekly Chart
- Chart D30. Wheat, Weekly Chart

## \$UST10Y - 10 Year US Treasury Yield Weekly, Daily and Monthly Charts









### US Dollar Index Weekly, Daily and Monthly Charts







## Select Currency Charts Monthly Charts











## Select Equity and Transportation Charts Monthly Charts









### Select Global Equity Charts































## CRB Commodity Index Weekly, Daily, Monthly and Quarterly Charts









## \$WTIC Light Crude Oil Weekly, Daily, Monthly and Quarterly Charts









## Soybeans Weekly, Daily, Monthly and Quarterly Charts







## Corn Weekly, Daily, Monthly and Quarterly Charts









### Rice







# Cotton Weekly, Daily, Monthly and Quarterly Charts







# Wheat Weekly, Daily, Monthly and Quarterly Charts







### **S&P Sectors**

### Sector Chart Book Index

### Market Outlook Considerations for Week Beginning July 1, 2019

#### **Chart Book Index - Sectors**

- Chart C1. Financial Sector, Weekly Chart
- Chart C2. Health Care Sector, Weekly Chart
- Chart C3. Technology Sector, Weekly Chart
- Chart C4. Industrial Sector, Weekly Chart
- Chart C5. Materials Sector, Weekly Chart
- Chart C6. Energy Sector, Weekly Chart
- Chart C7. Utilities Sector, Weekly Chart
- Chart C8. Consumer Staples, Weekly Chart
- Chart C9. Consumer Discretionary, We