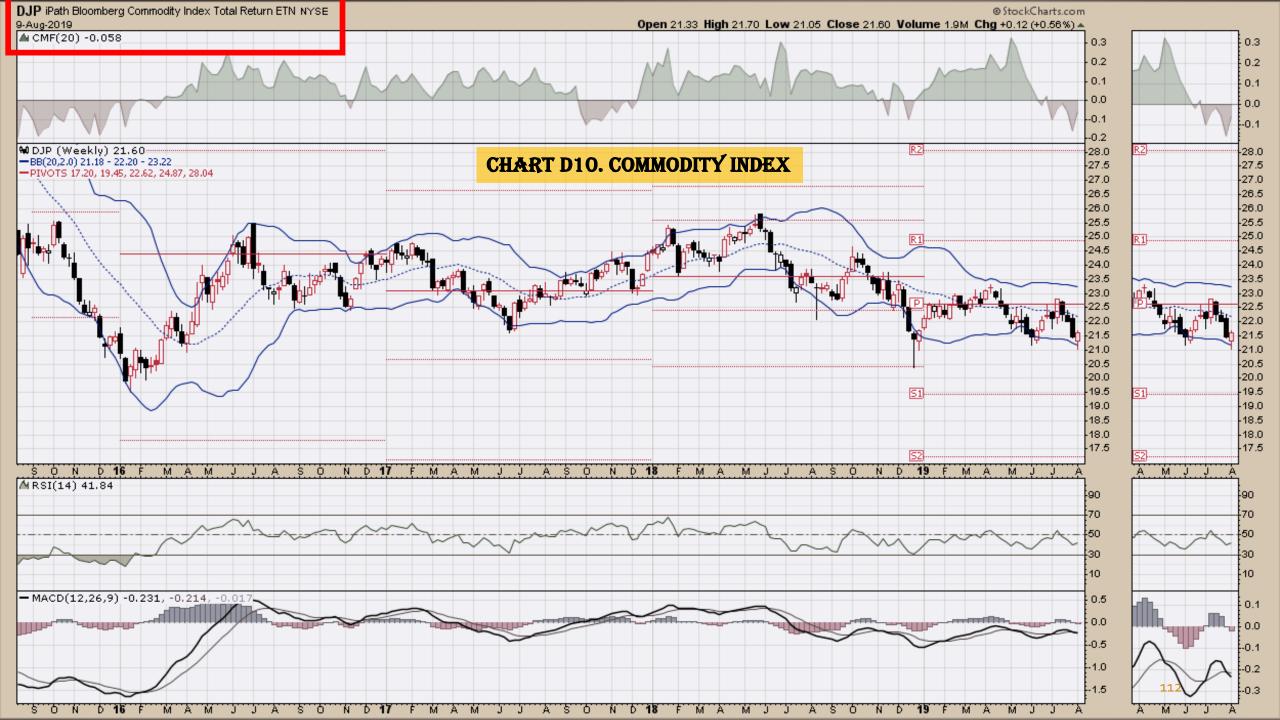

#### Chart Book Index - Commodity ETFs

- Chart D1. Cotton, Weekly Chart
- Chart D2. Brent Oil, Weekly Chart
- Chart D3. Corn, Weekly Chart
- Chart D4. Livestock, Weekly Chart
- Chart D5. Agriculture, Weekly Chart
- Chart D6. Base Metals, Weekly Chart
- Chart D7. Commodity Index, Weekly Chart
- Chart D8. Energy, Weekly Chart
- Chart D9. Precious Metals, Weekly Chart
- Chart D10. Commodity Index, Weekly Chart
- Chart D11. Gold, Weekly Chart
- Chart D12. Goldman Sachs Total Return Commodity Index
- Chart D13. Copper, Weekly Chart
- Chart D14. Grains, Weekly Chart
- Chart D15. Nickel, Weekly Chart
- Chart D16. Aluminum, Weekly Chart
- Chart D17. Coffee, Weekly Chart

### Chart Book Index - Commodity ETFs

- Chart D1. Cotton, Weekly Chart
- Chart D2. Brent Oil, Weekly Chart
- Chart D3. Corn, Weekly Chart
- Chart D4. Livestock, Weekly Chart
- Chart D5. Agriculture, Weekly Chart
- Chart D6. Base Metals, Weekly Chart
- Chart D7. Commodity Index, Weekly Chart
- Chart D8. Energy, Weekly Chart
- Chart D9. Precious Metals, Weekly Chart
- Chart D10. Commodity Index, Weekly Chart
- Chart D11. Gold, Weekly Chart
- Chart D12. Goldman Sachs Total Return Commodity Index
- Chart D13. Copper, Weekly Chart
- Chart D14. Grains, Weekly Chart
- Chart D15. Nickel, Weekly Chart
- Chart D16. Aluminum, Weekly Chart
- Chart D17. Coffee, Weekly Chart