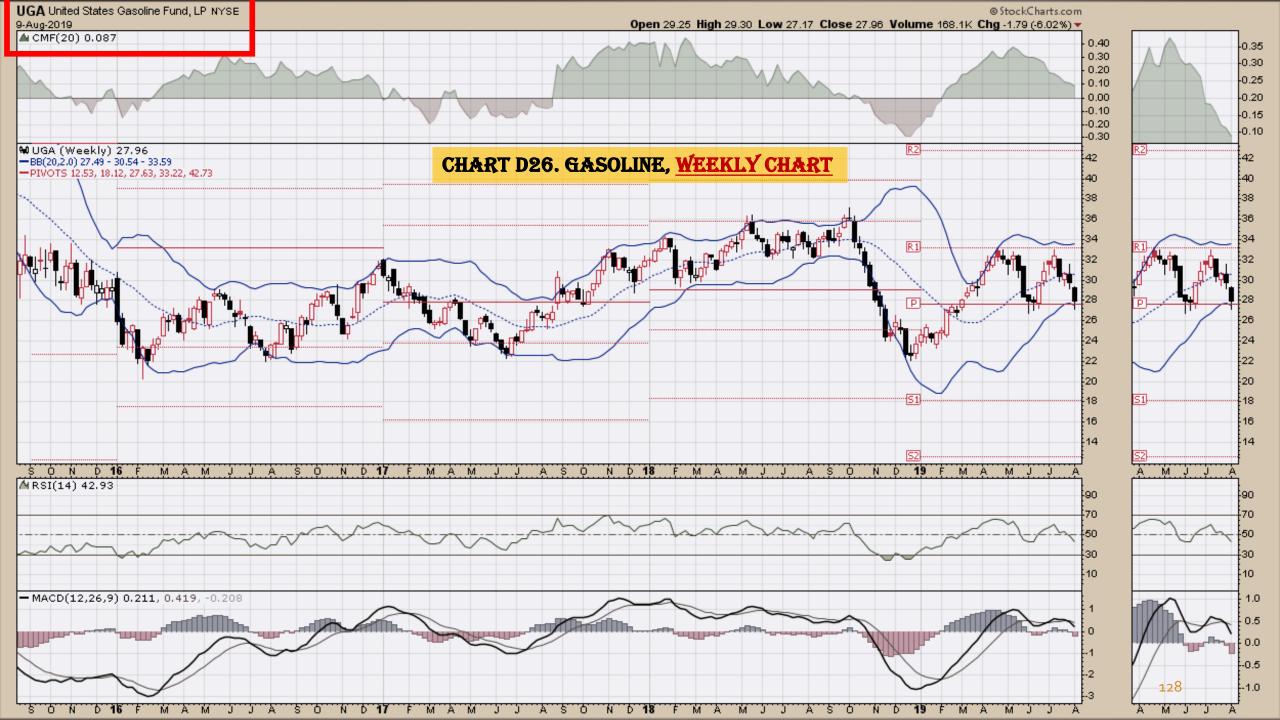

#### **Chart Book Index – Commodity ETFs**

- Chart D18. Lead, Weekly Chart
- Chart D19. Lithium, Weekly Chart
- Chart D20. Cocoa, Weekly Chart
- Chart D21. Palladium, Weekly Chart
- Chart D22. Platinum, Weekly Chart
- Chart D23. Sugar, Weekly Chart
- Chart D24. Silver, Weekly Chart
- Chart D25. Soybeans, Weekly Chart
- Chart D26. Gasoline, Weekly Chart
- Chart D27. Natural Gas, Weekly Chart
- Chart D28. US 12 Month Oil Fund, Weekly Chart
- Chart D29. US Oil Fund, Weekly Chart
- Chart D30. Wheat, Weekly Chart

### **Chart Book Index – Commodity ETFs**

- Chart D18. Lead, Weekly Chart
- Chart D19. Lithium, Weekly Chart
- Chart D20. Cocoa, Weekly Chart
- Chart D21. Palladium, Weekly Chart
- Chart D22. Platinum, Weekly Chart
- Chart D23. Sugar, Weekly Chart
- Chart D24. Silver, Weekly Chart
- Chart D25. Soybeans, Weekly Chart
- Chart D26. Gasoline, Weekly Chart
- Chart D27. Natural Gas, Weekly Chart
- Chart D28. US 12 Month Oil Fund, Weekly Chart
- Chart D29. US Oil Fund, Weekly Chart
- Chart D30. Wheat, Weekly Chart