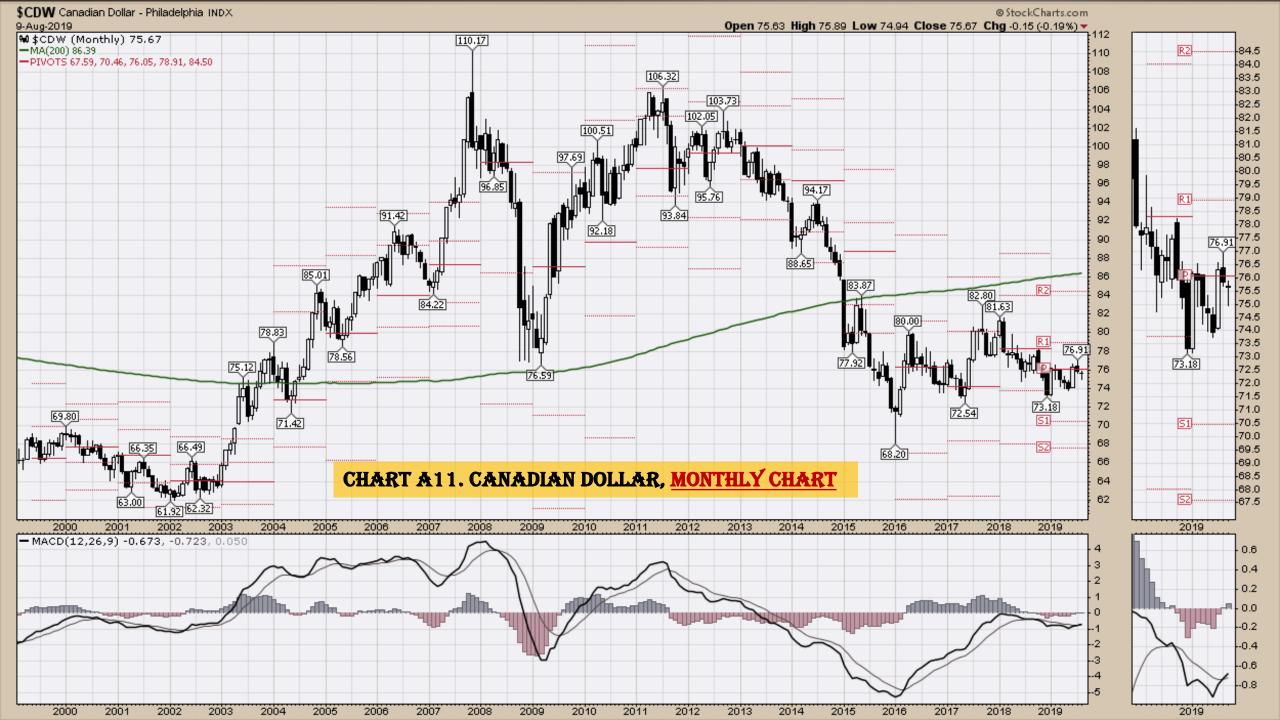

#### Market Outlook Considerations for Week Beginning August 12, 2019

- Chart A1. \$UST10Y 10-Year US Treasury Yield, Weekly Chart
- Chart A2. \$UST10Y 10-Year US Treasury Yield, Daily Chart
- Chart A3. \$UST10Y <u>10-Year US Treasury Yield</u>, Monthly Chart
- Chart A4. \$UST10Y <u>10-Year US Treasury Yield</u>, Monthly Chart
- Chart A5. Power Shares <u>US Dollar Index</u>, Weekly Chart
- Chart A6. Power Shares <u>US Dollar Index</u>, Daily Chart
- Chart A7. Power Shares <u>US Dollar Index</u>, Monthly Chart
- Chart A8. Power Shares <u>US Dollar Index</u>, Monthly Chart
- Chart A9. <u>EURO</u> Monthly Chart
- Chart A10. Australian Dollar Monthly Chart
- Chart A11. Canadian Dollar Monthly Chart
- Chart A12. <u>Japanese Yen</u> Monthly Chart
- Chart A13. <u>British Pound</u> Monthly Chart
- Chart A14. <u>Dow Jones</u>, Monthly Chart
- Chart A15. <u>Dow Transports</u> Monthly Chart
- Chart A16. <u>S&P 500</u> Large Caps Monthly Chart
- Chart A17. Nasdaq Composite, Monthly Chart

## Select Currency Charts Monthly Charts