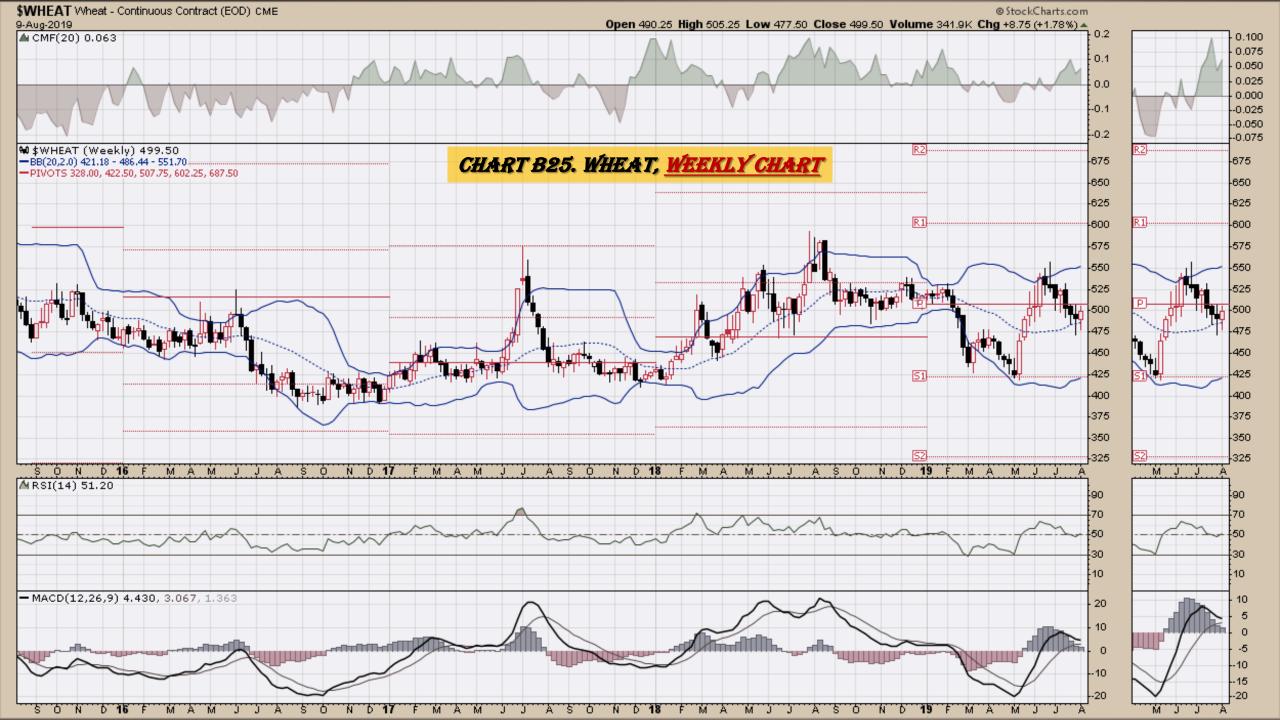

# Wheat Weekly, Daily, Monthly and Quarterly Charts

## Chart Book Index - \$CRB, \$WTIC, Soybeans, Corn, Rice, Cotton, Wheat Market Outlook Considerations for Week Beginning August 12, 2019

- Chart B18. Rough Rice, Monthly
- Chart B19. Rough Rice, Weekly Chart
- Chart B20. Rough Rice, Daily Chart
- Chart B21. Cotton, Weekly Chart
- Chart B22. Cotton, Daily Chart
- Chart B23. Cotton, Monthly Chart
- Chart B24. Cotton, Monthly Line Chart
- Chart B25. Wheat, Weekly Chart
- Chart B26. Wheat, Daily Chart
- Chart B27. Wheat, Monthly Chart
- Chart B28. Wheat, Monthly Line Chart