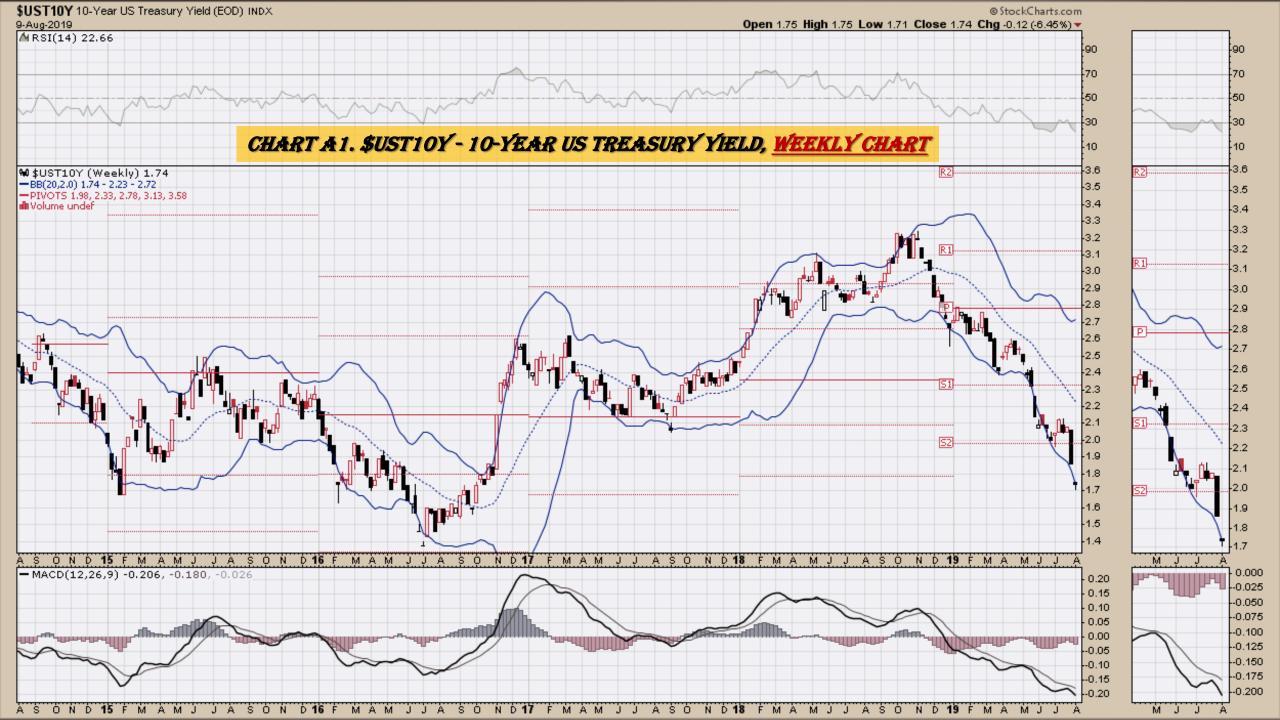

#### Market Outlook Considerations for Week Beginning August 12, 2019

- Chart A1. \$UST10Y 10-Year US Treasury Yield, Weekly Chart
- Chart A2. \$UST10Y 10-Year US Treasury Yield, Daily Chart
- Chart A3. \$UST10Y <u>10-Year US Treasury Yield</u>, Monthly Chart
- Chart A4. \$UST10Y <u>10-Year US Treasury Yield</u>, Monthly Chart
- Chart A5. Power Shares <u>US Dollar Index</u>, Weekly Chart
- Chart A6. Power Shares <u>US Dollar Index</u>, Daily Chart
- Chart A7. Power Shares <u>US Dollar Index</u>, Monthly Chart
- Chart A8. Power Shares <u>US Dollar Index</u>, Monthly Chart
- Chart A9. <u>EURO</u> Monthly Chart
- Chart A10. Australian Dollar Monthly Chart
- Chart A11. Canadian Dollar Monthly Chart
- Chart A12. <u>Japanese Yen</u> Monthly Chart
- Chart A13. <u>British Pound</u> Monthly Chart
- Chart A14. <u>Dow Jones</u>, Monthly Chart
- Chart A15. <u>Dow Transports</u> Monthly Chart
- Chart A16. <u>S&P 500</u> Large Caps Monthly Chart
- Chart A17. Nasdaq Composite, Monthly Chart

## \$UST10Y - 10 Year US Treasury Yield Weekly, Daily and Monthly Charts