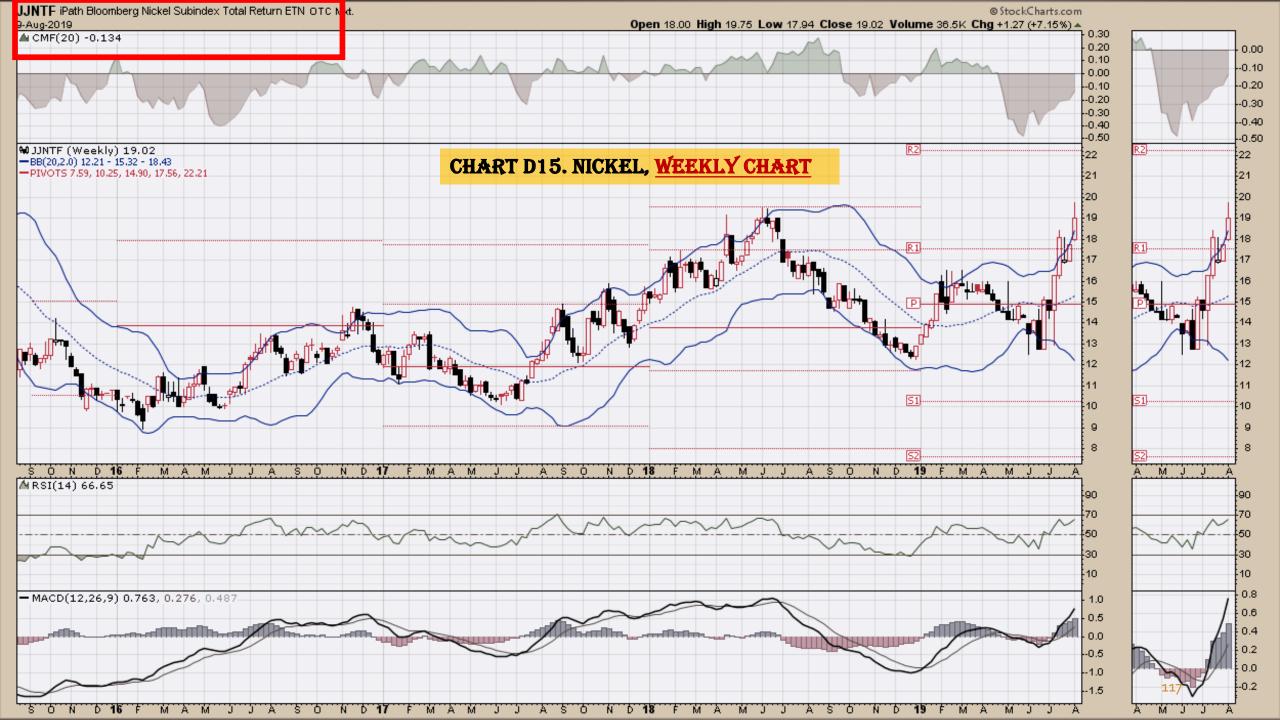

#### Chart Book Index - Commodity ETFs

- Chart D1. Cotton, Weekly Chart
- Chart D2. Brent Oil, Weekly Chart
- Chart D3. Corn, Weekly Chart
- Chart D4. Livestock, Weekly Chart
- Chart D5. Agriculture, Weekly Chart
- Chart D6. Base Metals, Weekly Chart
- Chart D7. Commodity Index, Weekly Chart
- Chart D8. Energy, Weekly Chart
- Chart D9. Precious Metals, Weekly Chart
- Chart D10. Commodity Index, Weekly Chart
- Chart D11. Gold, Weekly Chart
- Chart D12. Goldman Sachs Total Return Commodity Index
- Chart D13. Copper, Weekly Chart
- Chart D14. Grains, Weekly Chart
- Chart D15. Nickel, Weekly Chart
- Chart D16. Aluminum, Weekly Chart
- Chart D17. Coffee, Weekly Chart

### Chart Book Index - Commodity ETFs

- Chart D1. Cotton, Weekly Chart
- Chart D2. Brent Oil, Weekly Chart
- Chart D3. Corn, Weekly Chart
- Chart D4. Livestock, Weekly Chart
- Chart D5. Agriculture, Weekly Chart
- Chart D6. Base Metals, Weekly Chart
- Chart D7. Commodity Index, Weekly Chart
- Chart D8. Energy, Weekly Chart
- Chart D9. Precious Metals, Weekly Chart
- Chart D10. Commodity Index, Weekly Chart
- Chart D11. Gold, Weekly Chart
- Chart D12. Goldman Sachs Total Return Commodity Index
- Chart D13. Copper, Weekly Chart
- Chart D14. Grains, Weekly Chart
- Chart D15. Nickel, Weekly Chart
- Chart D16. Aluminum, Weekly Chart
- Chart D17. Coffee, Weekly Chart