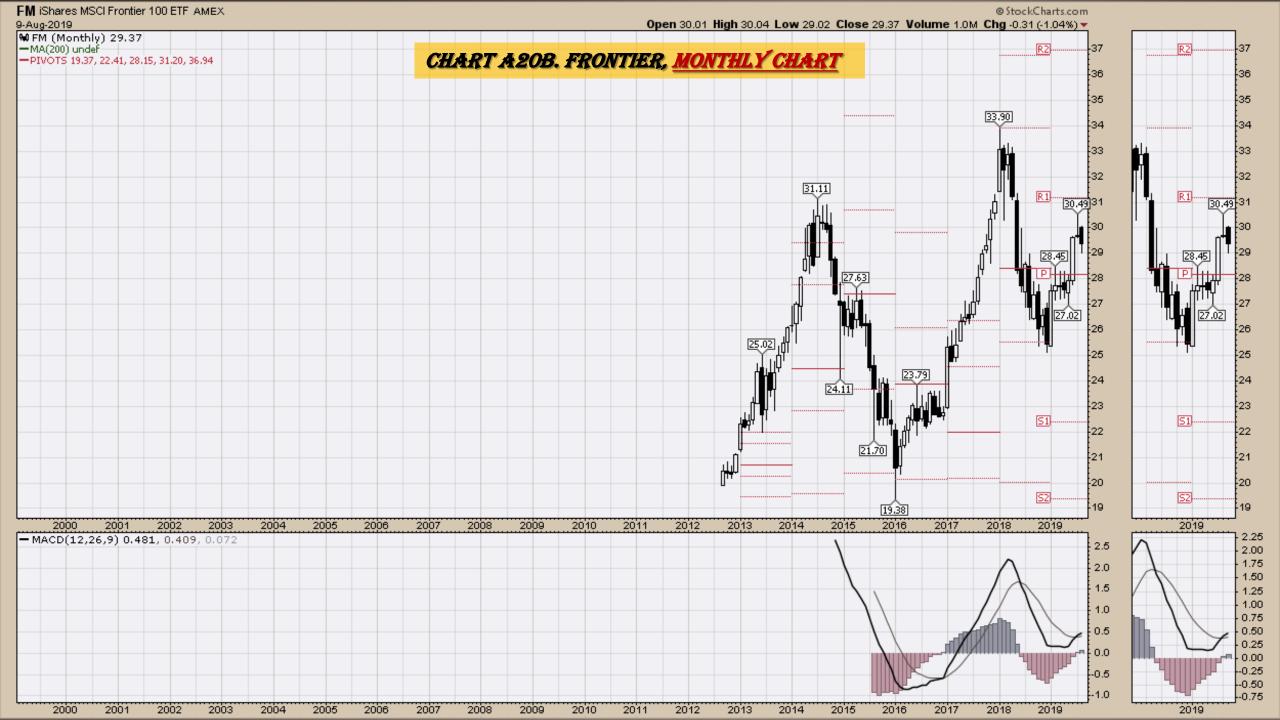

#### Market Outlook Considerations for Week Beginning August 12, 2019

- Chart A18. <u>Dow Utilities</u>, Monthly Chart
- Chart A19. World less U.S. & Canada Monthly Chart
- Chart A20. Emerging Markets Monthly Chart
- Chart A21. <u>Australia</u> Monthly Chart
- Chart A22. <u>Brazil</u> Monthly Chart
- Chart A23. Canada Monthly Chart
- Chart A24. China Monthly Chart
- Chart A25. Mexico Monthly Chart
- Chart A26. <u>Japan</u> Monthly Chart
- Chart A27. Russia Monthly Chart
- Chart A28. <u>India</u> Monthly Chart

### Select Global Equity Charts