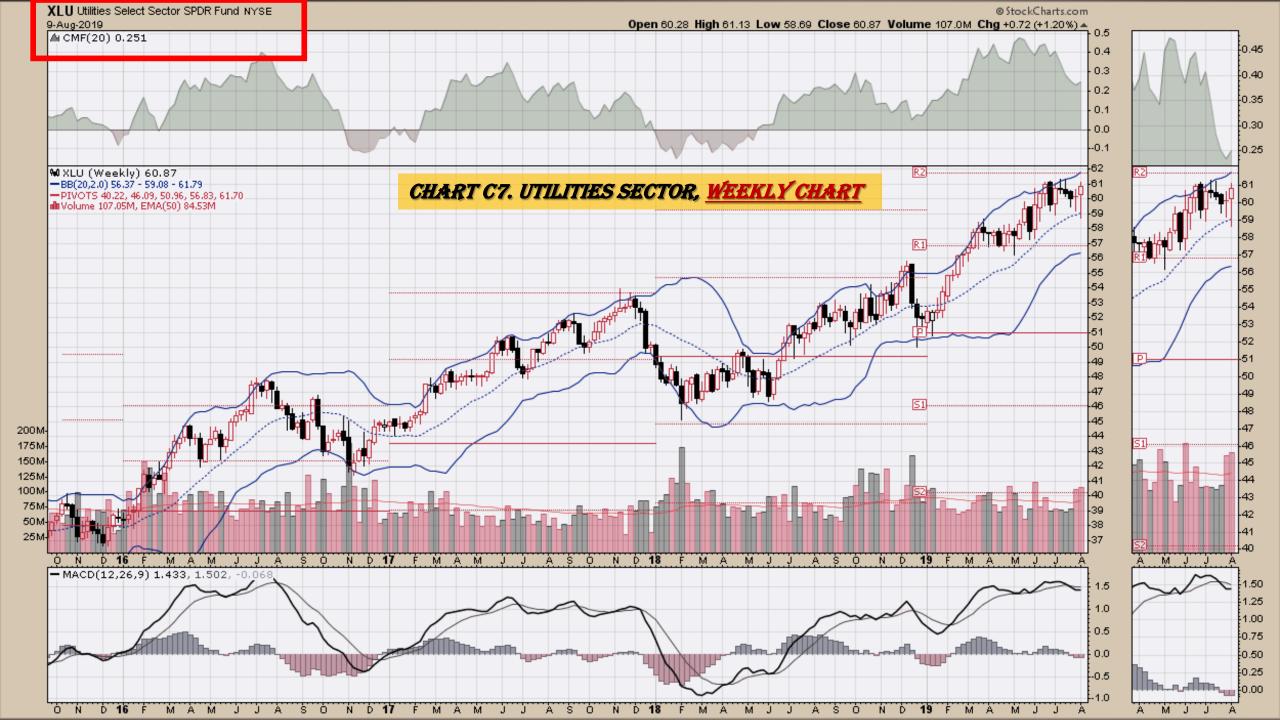

#### **Chart Book Index - Sectors**

- Chart C1. Financial Sector, Weekly Chart
- Chart C2. Health Care Sector, Weekly Chart
- Chart C3. Technology Sector, Weekly Chart
- Chart C4. Industrial Sector, Weekly Chart
- Chart C5. Materials Sector, Weekly Chart
- Chart C6. Energy Sector, Weekly Chart
- Chart C7. Utilities Sector, Weekly Chart
- Chart C8. Consumer Staples, Weekly Chart
- Chart C9. Consumer Discretionary, Weekly Chart