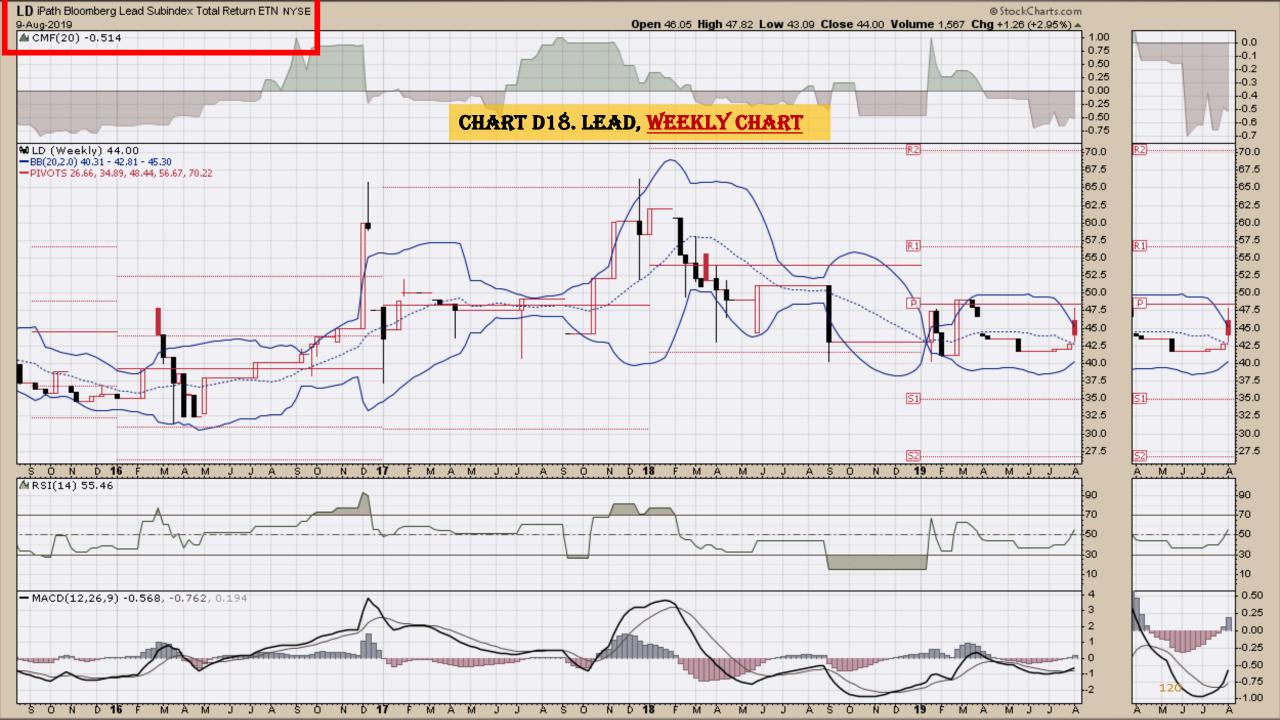

#### **Chart Book Index – Commodity ETFs**

- Chart D18. Lead, Weekly Chart
- Chart D19. Lithium, Weekly Chart
- Chart D20. Cocoa, Weekly Chart
- Chart D21. Palladium, Weekly Chart
- Chart D22. Platinum, Weekly Chart
- Chart D23. Sugar, Weekly Chart
- Chart D24. Silver, Weekly Chart
- Chart D25. Soybeans, Weekly Chart
- Chart D26. Gasoline, Weekly Chart
- Chart D27. Natural Gas, Weekly Chart
- Chart D28. US 12 Month Oil Fund, Weekly Chart
- Chart D29. US Oil Fund, Weekly Chart
- Chart D30. Wheat, Weekly Chart

### **Chart Book Index – Commodity ETFs**

- Chart D18. Lead, Weekly Chart
- Chart D19. Lithium, Weekly Chart
- Chart D20. Cocoa, Weekly Chart
- Chart D21. Palladium, Weekly Chart
- Chart D22. Platinum, Weekly Chart
- Chart D23. Sugar, Weekly Chart
- Chart D24. Silver, Weekly Chart
- Chart D25. Soybeans, Weekly Chart
- Chart D26. Gasoline, Weekly Chart
- Chart D27. Natural Gas, Weekly Chart
- Chart D28. US 12 Month Oil Fund, Weekly Chart
- Chart D29. US Oil Fund, Weekly Chart
- Chart D30. Wheat, Weekly Chart