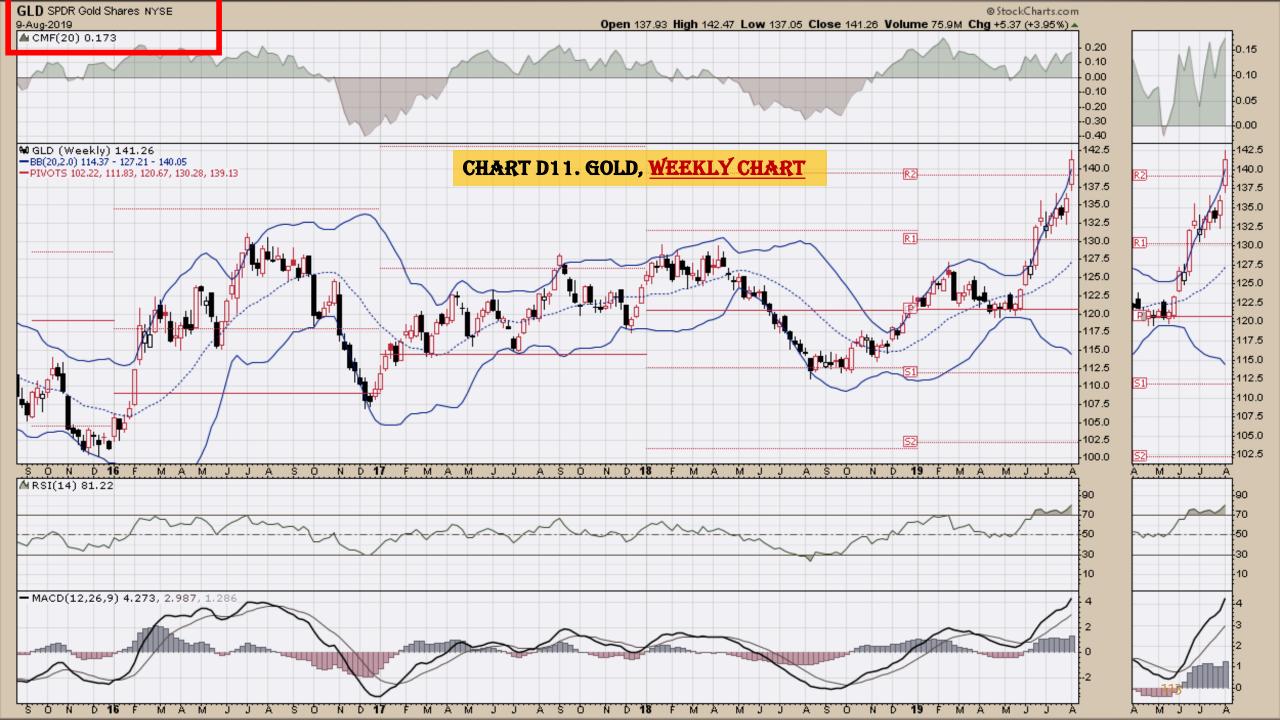

#### Chart Book Index - Commodity ETFs

- Chart D1. Cotton, Weekly Chart
- Chart D2. Brent Oil, Weekly Chart
- Chart D3. Corn, Weekly Chart
- Chart D4. Livestock, Weekly Chart
- Chart D5. Agriculture, Weekly Chart
- Chart D6. Base Metals, Weekly Chart
- Chart D7. Commodity Index, Weekly Chart
- Chart D8. Energy, Weekly Chart
- Chart D9. Precious Metals, Weekly Chart
- Chart D10. Commodity Index, Weekly Chart
- Chart D11. Gold, Weekly Chart
- Chart D12. Goldman Sachs Total Return Commodity Index
- Chart D13. Copper, Weekly Chart
- Chart D14. Grains, Weekly Chart
- Chart D15. Nickel, Weekly Chart
- Chart D16. Aluminum, Weekly Chart
- Chart D17. Coffee, Weekly Chart

### Chart Book Index - Commodity ETFs

- Chart D1. Cotton, Weekly Chart
- Chart D2. Brent Oil, Weekly Chart
- Chart D3. Corn, Weekly Chart
- Chart D4. Livestock, Weekly Chart
- Chart D5. Agriculture, Weekly Chart
- Chart D6. Base Metals, Weekly Chart
- Chart D7. Commodity Index, Weekly Chart
- Chart D8. Energy, Weekly Chart
- Chart D9. Precious Metals, Weekly Chart
- Chart D10. Commodity Index, Weekly Chart
- Chart D11. Gold, Weekly Chart
- Chart D12. Goldman Sachs Total Return Commodity Index
- Chart D13. Copper, Weekly Chart
- Chart D14. Grains, Weekly Chart
- Chart D15. Nickel, Weekly Chart
- Chart D16. Aluminum, Weekly Chart
- Chart D17. Coffee, Weekly Chart