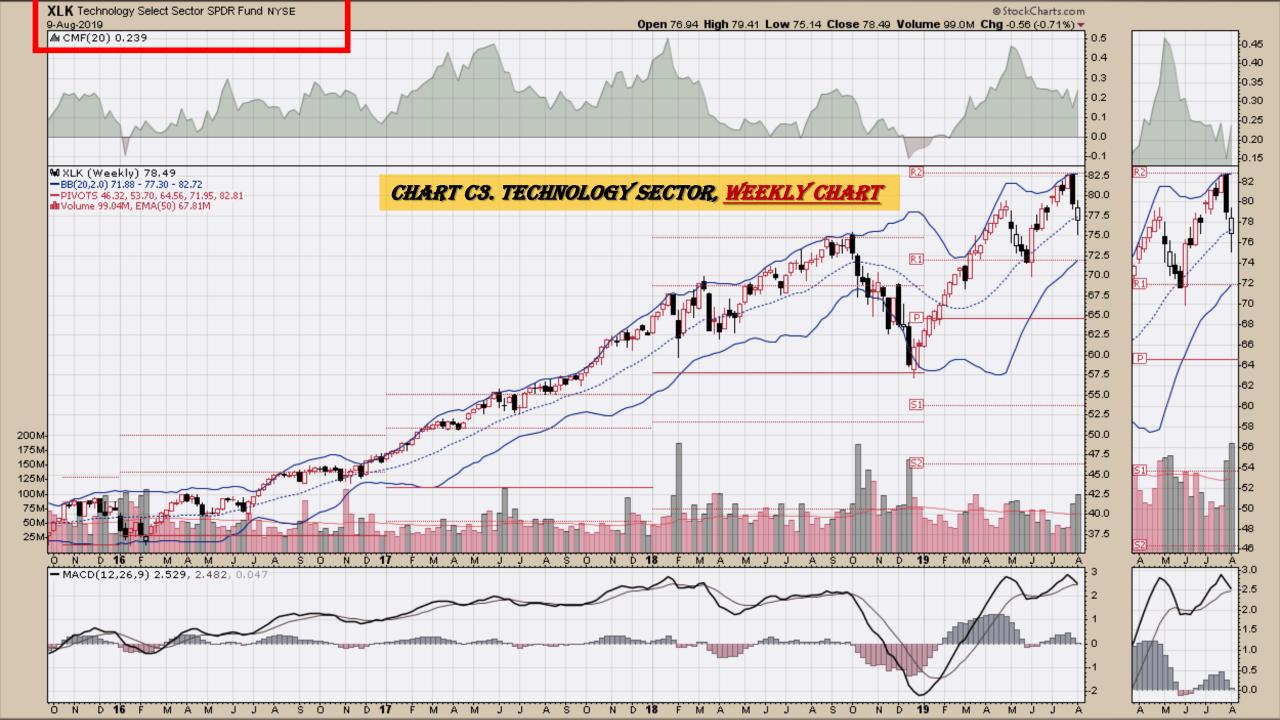

#### **Chart Book Index - Sectors**

- Chart C1. Financial Sector, Weekly Chart
- Chart C2. Health Care Sector, Weekly Chart
- Chart C3. Technology Sector, Weekly Chart
- Chart C4. Industrial Sector, Weekly Chart
- Chart C5. Materials Sector, Weekly Chart
- Chart C6. Energy Sector, Weekly Chart
- Chart C7. Utilities Sector, Weekly Chart
- Chart C8. Consumer Staples, Weekly Chart
- Chart C9. Consumer Discretionary, Weekly Chart

### **S&P Sectors**

### Sector Chart Book Index