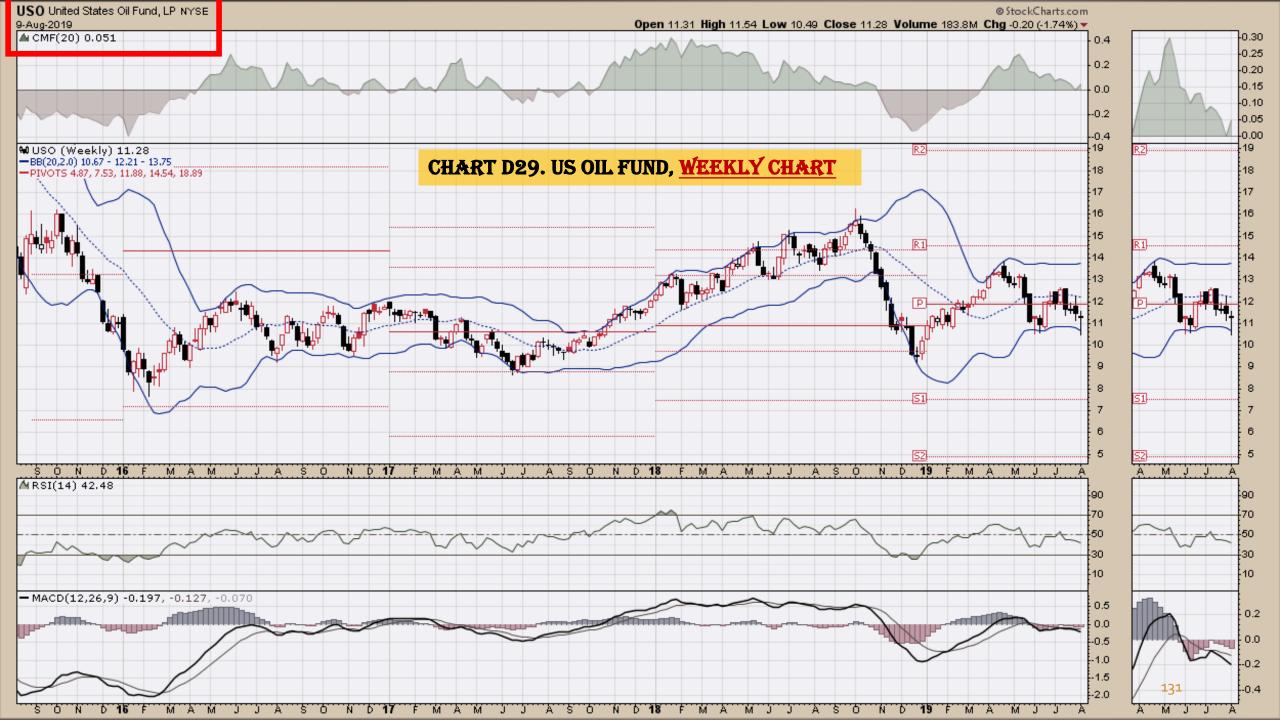

#### **Chart Book Index – Commodity ETFs**

- Chart D18. Lead, Weekly Chart
- Chart D19. Lithium, Weekly Chart
- Chart D20. Cocoa, Weekly Chart
- Chart D21. Palladium, Weekly Chart
- Chart D22. Platinum, Weekly Chart
- Chart D23. Sugar, Weekly Chart
- Chart D24. Silver, Weekly Chart
- Chart D25. Soybeans, Weekly Chart
- Chart D26. Gasoline, Weekly Chart
- Chart D27. Natural Gas, Weekly Chart
- Chart D28. US 12 Month Oil Fund, Weekly Chart
- Chart D29. US Oil Fund, Weekly Chart
- Chart D30. Wheat, Weekly Chart

### **Chart Book Index – Commodity ETFs**

- Chart D18. Lead, Weekly Chart
- Chart D19. Lithium, Weekly Chart
- Chart D20. Cocoa, Weekly Chart
- Chart D21. Palladium, Weekly Chart
- Chart D22. Platinum, Weekly Chart
- Chart D23. Sugar, Weekly Chart
- Chart D24. Silver, Weekly Chart
- Chart D25. Soybeans, Weekly Chart
- Chart D26. Gasoline, Weekly Chart
- Chart D27. Natural Gas, Weekly Chart
- Chart D28. US 12 Month Oil Fund, Weekly Chart
- Chart D29. US Oil Fund, Weekly Chart
- Chart D30. Wheat, Weekly Chart