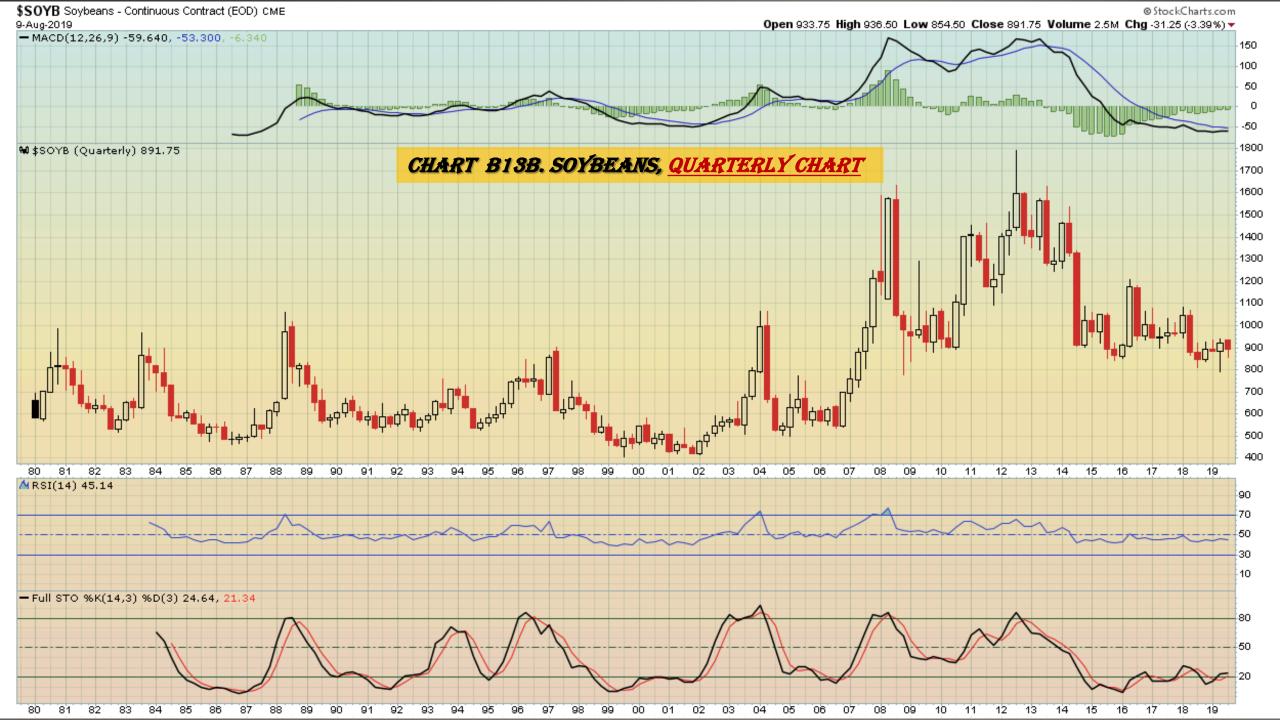

4. Silver, Weekly Chart
- Chart D25. Soybeans, Weekly Chart
- Chart D26. Gasoline, Weekly Chart
- Chart D27. Natural Gas, Weekly Chart
- Chart D28. US 12 Month Oil Fund, Weekly Chart
- Chart D29. US Oil Fund, Weekly Chart
- Chart D30. Wheat, Weekly Chart

## \$UST10Y - 10 Year US Treasury Yield Weekly, Daily and Monthly Charts









### US Dollar Index Weekly, Daily and Monthly Charts







## Select Currency Charts Monthly Charts











## Select Equity and Transportation Charts Monthly Charts











### Select Global Equity Charts































## CRB Commodity Index Weekly, Daily, Monthly and Quarterly Charts









## \$WTIC Light Crude Oil Weekly, Daily, Monthly and Quarterly Charts









## Soybeans Weekly, Daily, Monthly and Quarterly Charts









## Corn Weekly, Daily, Monthly and Quarterly Charts









### Rice







# Cotton Weekly, Daily, Monthly and Quarterly Charts







# Wheat Weekly, Daily, Monthly and Quarterly Charts







### **S&P Sectors**

### Sector Chart Book Index

### Market Outlook Considerations for Week Beginning August 12, 2019

#### **Chart Book Index - Sectors**

- Chart C1. Financial Sector, Weekly Chart
- Chart C2. Health Care Sector, Weekly Chart
- Chart C3. Technology Sector, Weekly Chart
- Chart C4. Industrial Sector, Weekly Chart
- Chart C5. Materials Sector, Weekly Chart
- Chart C6. Energy Sector, Weekly Chart
- Chart C7. Utilities Sector, Weekly Chart
- Chart C8. Consumer Staples, Weekly Chart
- Chart C9. Consumer Discretionary, Weekly Chart



















## Commodity ETFs

### **Commodi