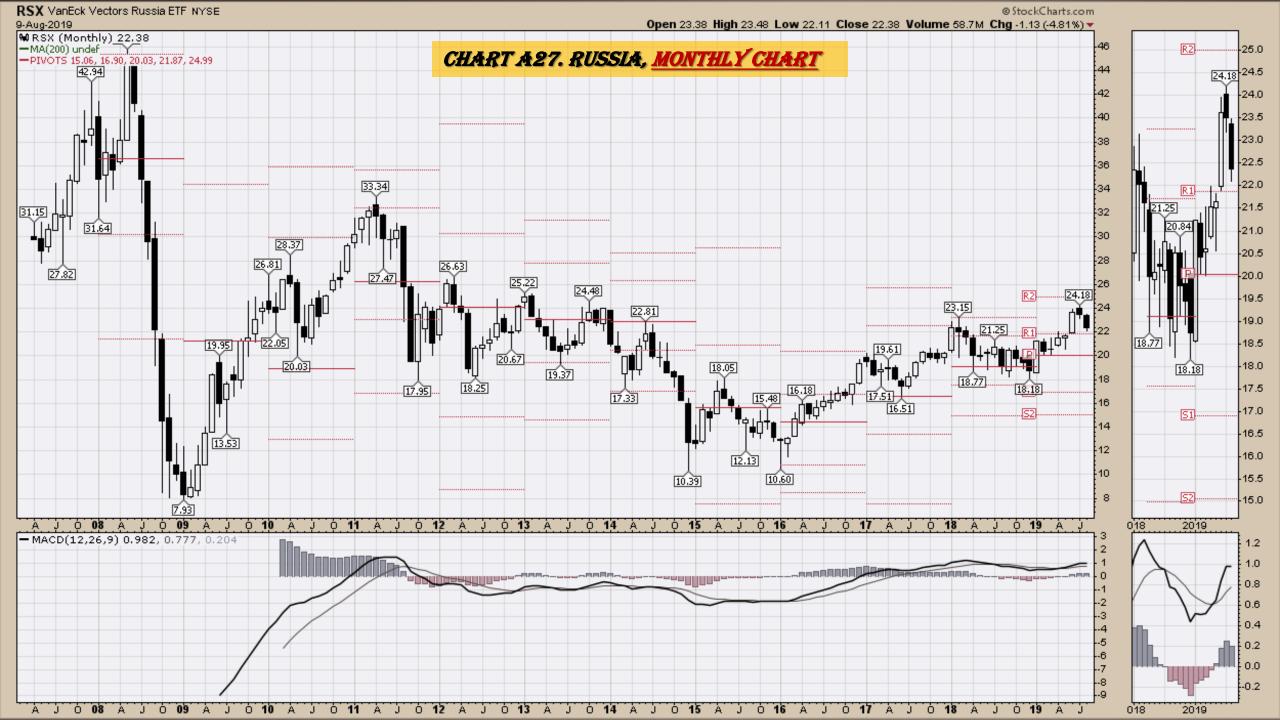

#### Market Outlook Considerations for Week Beginning August 12, 2019

- Chart A18. <u>Dow Utilities</u>, Monthly Chart
- Chart A19. World less U.S. & Canada Monthly Chart
- Chart A20. Emerging Markets Monthly Chart
- Chart A21. <u>Australia</u> Monthly Chart
- Chart A22. <u>Brazil</u> Monthly Chart
- Chart A23. Canada Monthly Chart
- Chart A24. China Monthly Chart
- Chart A25. Mexico Monthly Chart
- Chart A26. <u>Japan</u> Monthly Chart
- Chart A27. Russia Monthly Chart
- Chart A28. <u>India</u> Monthly Chart

### Select Global Equity Charts