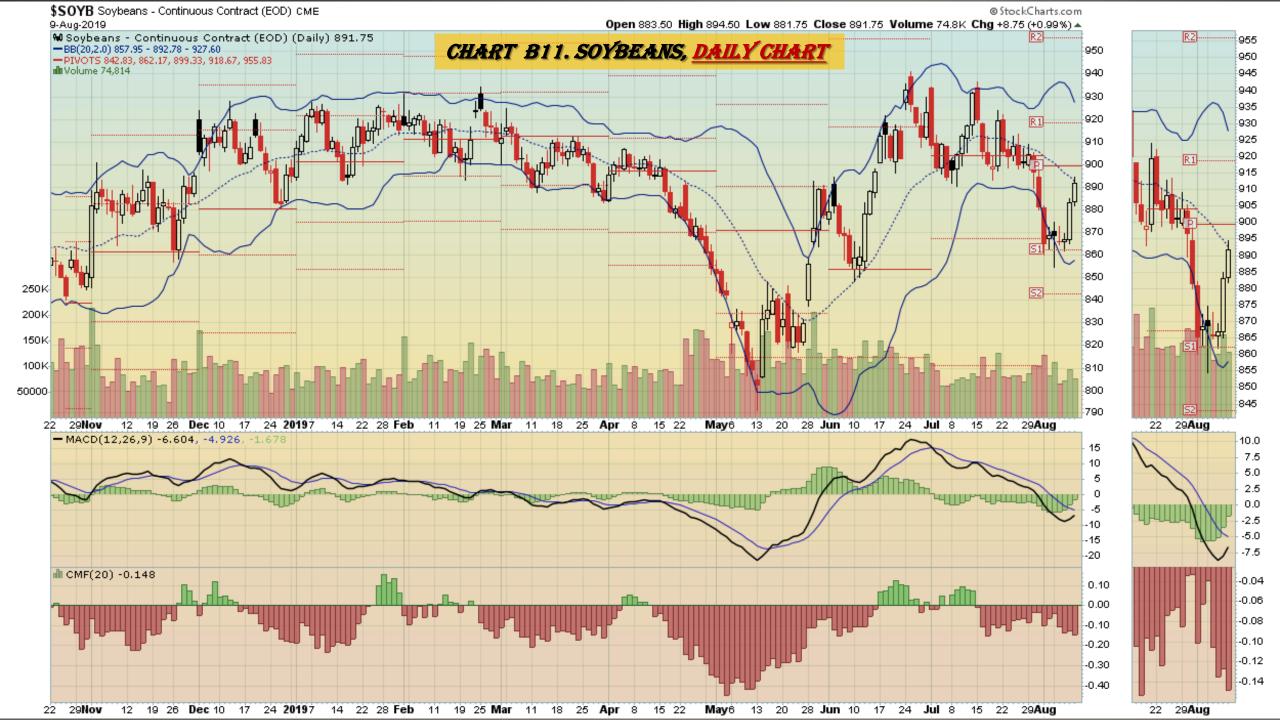

t D24. Silver, Weekly Chart
- Chart D25. Soybeans, Weekly Chart
- Chart D26. Gasoline, Weekly Chart
- Chart D27. Natural Gas, Weekly Chart
- Chart D28. US 12 Month Oil Fund, Weekly Chart
- Chart D29. US Oil Fund, Weekly Chart
- Chart D30. Wheat, Weekly Chart

## \$UST10Y - 10 Year US Treasury Yield Weekly, Daily and Monthly Charts









### US Dollar Index Weekly, Daily and Monthly Charts







## Select Currency Charts Monthly Charts











## Select Equity and Transportation Charts Monthly Charts











### Select Global Equity Charts































## CRB Commodity Index Weekly, Daily, Monthly and Quarterly Charts









## \$WTIC Light Crude Oil Weekly, Daily, Monthly and Quarterly Charts









## Soybeans Weekly, Daily, Monthly and Quarterly Charts









## Corn Weekly, Daily, Monthly and Quarterly Charts









### Rice







# Cotton Weekly, Daily, Monthly and Quarterly Charts







# Wheat Weekly, Daily, Monthly and Quarterly Charts







### **S&P Sectors**

### Sector Chart Book Index

### Market Outlook Considerations for Week Beginning August 12, 2019

#### **Chart Book Index - Sectors**

- Chart C1. Financial Sector, Weekly Chart
- Chart C2. Health Care Sector, Weekly Chart
- Chart C3. Technology Sector, Weekly Chart
- Chart C4. Industrial Sector, Weekly Chart
- Chart C5. Materials Sector, Weekly Chart
- Chart C6. Energy Sector, Weekly Chart
- Chart C7. Utilities Sector, Weekly Chart
- Chart C8. Consumer Staples, Weekly Chart
- Chart C9. Consumer Discretionary, Weekly Chart



















## Commodity ETFs

### **Com