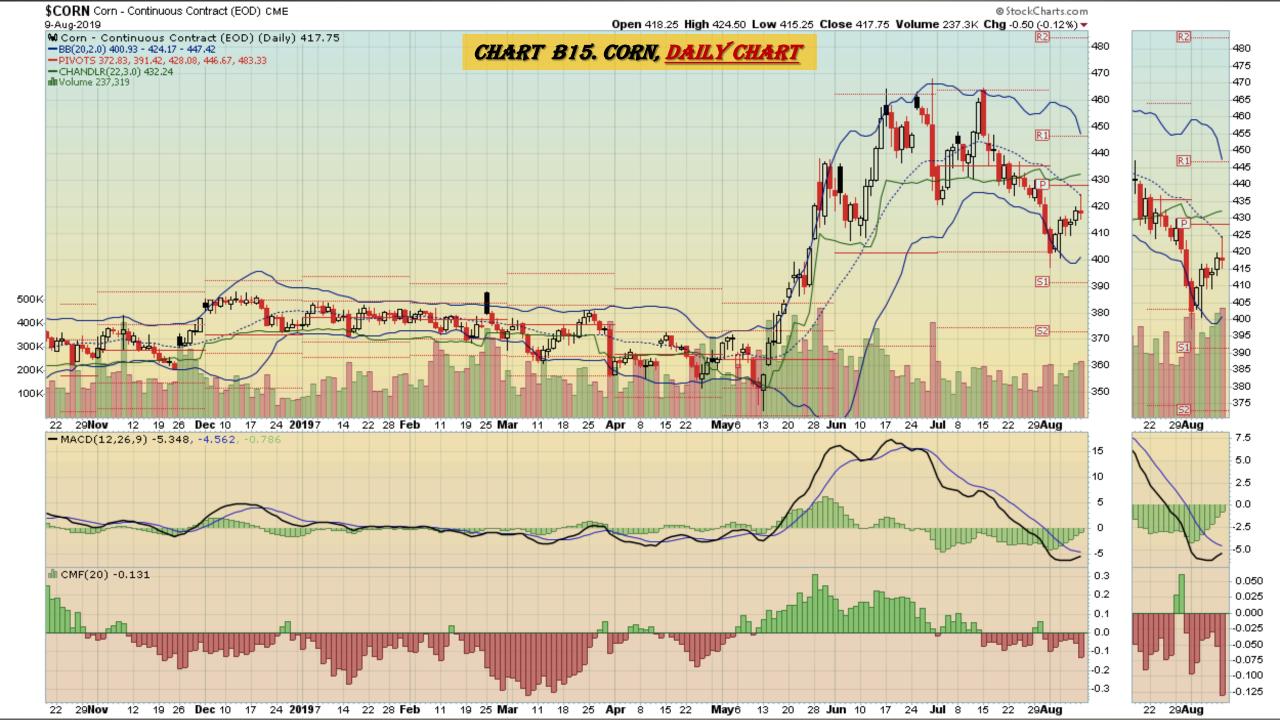

## Corn Weekly, Daily, Monthly and Quarterly Charts

## Chart Book Index - \$CRB, \$WTIC, Soybeans, Corn, Rice, Cotton, Wheat Market Outlook Considerations for Week Beginning August 12, 2019

- Chart B1. <u>\$CRB Reuters/Jefferies CRB Index</u>, Weekly Chart
- Chart B2. <u>\$CRB Reuters/Jefferies CRB Index</u>, Daily Chart
- Chart B3. <u>\$CRB Reuters/Jefferies CRB Index</u>, Monthly Chart
- Chart B4. <u>\$CRB Reuters/Jefferies CRB Index</u>, Quarterly Chart
- Chart B5. <u>\$CRB Reuters/Jefferies CRB Index</u>, Monthly Chart
- Chart B6. <u>\$WTIC</u>, Weekly Chart
- Chart B7. <u>\$WTIC</u>, Daily Chart
- Chart B8. \$WTIC, Monthly Chart
- Chart B9. \$WTIC, Monthly Line Chart
- Chart B10. Soybeans, Weekly Chart
- Chart B11. Soybeans, Daily Chart
- Chart B12. Soybeans, Monthly Chart
- Chart B13. Soybeans, Monthly Line Chart
- Chart B14. Corn, Weekly Chart
- Chart B15. Corn, Daily Chart
- Chart B16. Corn, Monthly Chart
- Chart B17. Corn, Monthly Line Chart