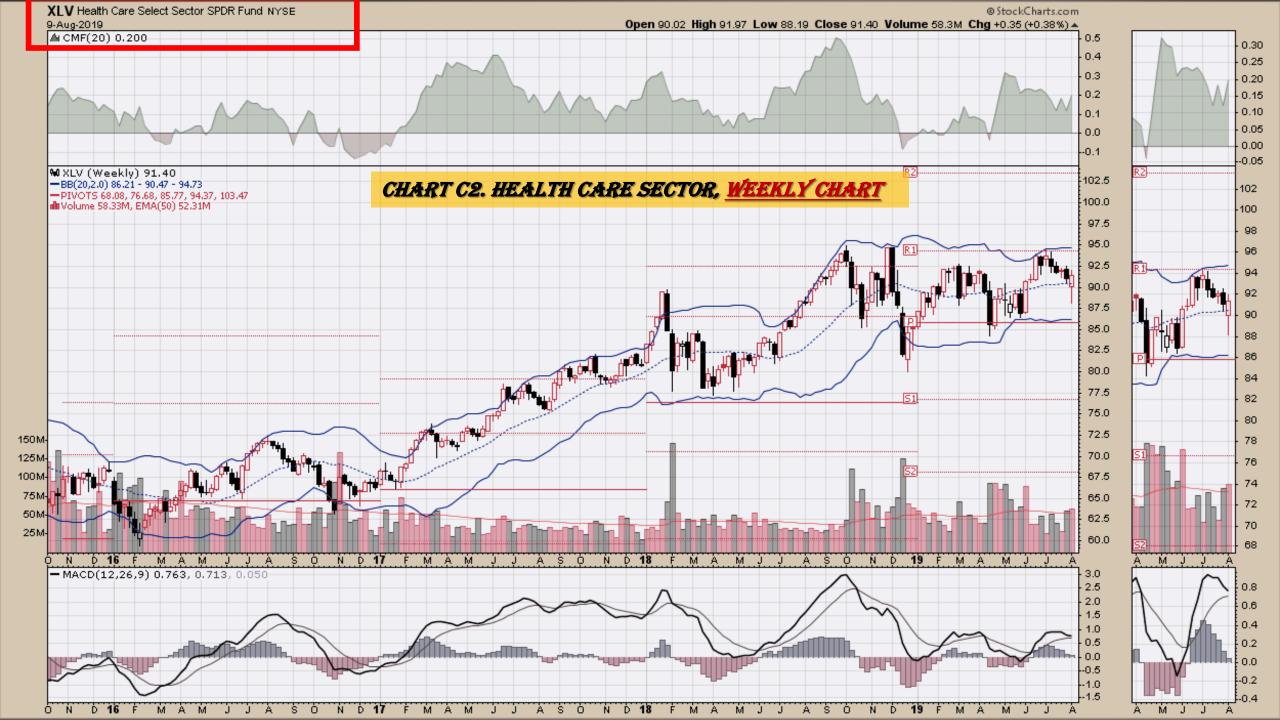

#### **Chart Book Index - Sectors**

- Chart C1. Financial Sector, Weekly Chart
- Chart C2. Health Care Sector, Weekly Chart
- Chart C3. Technology Sector, Weekly Chart
- Chart C4. Industrial Sector, Weekly Chart
- Chart C5. Materials Sector, Weekly Chart
- Chart C6. Energy Sector, Weekly Chart
- Chart C7. Utilities Sector, Weekly Chart
- Chart C8. Consumer Staples, Weekly Chart
- Chart C9. Consumer Discretionary, Weekly Chart

### **S&P Sectors**

### Sector Chart Book Index