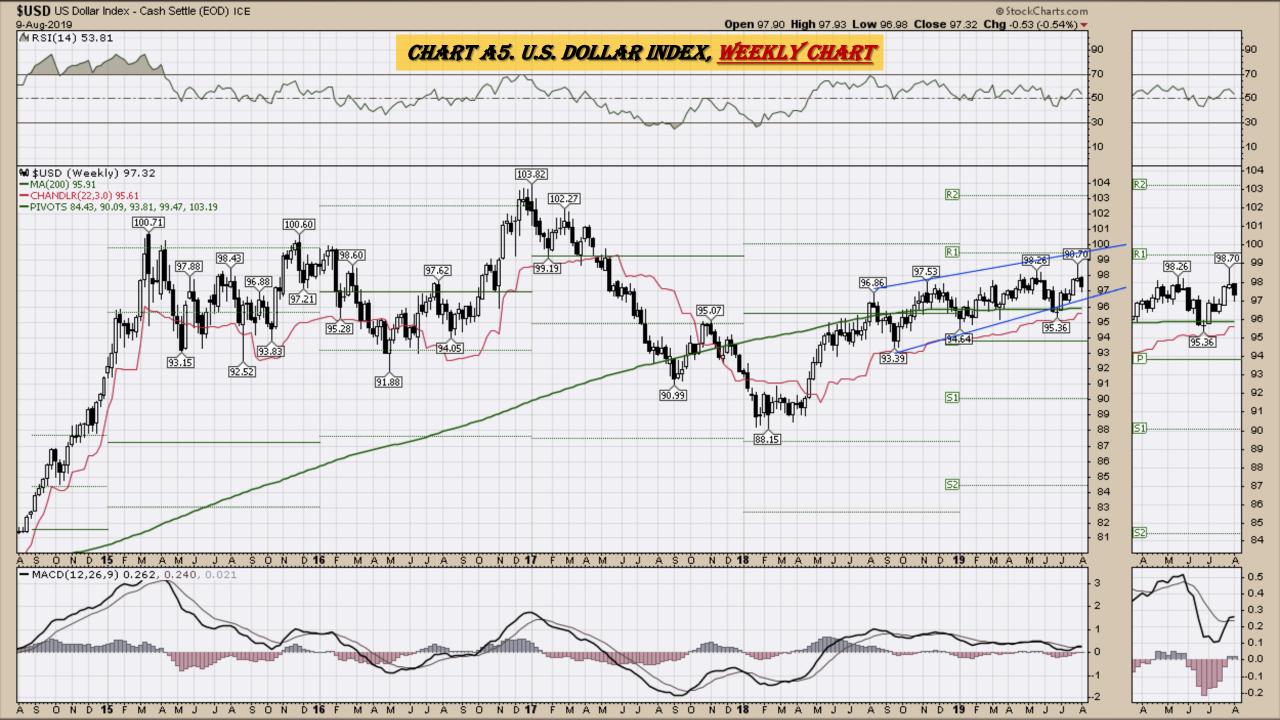

### US Dollar Index Weekly, Daily and Monthly Charts

#### Market Outlook Considerations for Week Beginning August 12, 2019

- Chart A1. \$UST10Y 10-Year US Treasury Yield, Weekly Chart
- Chart A2. \$UST10Y 10-Year US Treasury Yield, Daily Chart
- Chart A3. \$UST10Y <u>10-Year US Treasury Yield</u>, Monthly Chart
- Chart A4. \$UST10Y <u>10-Year US Treasury Yield</u>, Monthly Chart
- Chart A5. Power Shares <u>US Dollar Index</u>, Weekly Chart
- Chart A6. Power Shares <u>US Dollar Index</u>, Daily Chart
- Chart A7. Power Shares <u>US Dollar Index</u>, Monthly Chart
- Chart A8. Power Shares <u>US Dollar Index</u>, Monthly Chart
- Chart A9. <u>EURO</u> Monthly Chart
- Chart A10. Australian Dollar Monthly Chart
- Chart A11. Canadian Dollar Monthly Chart
- Chart A12. <u>Japanese Yen</u> Monthly Chart
- Chart A13. <u>British Pound</u> Monthly Chart
- Chart A14. <u>Dow Jones</u>, Monthly Chart
- Chart A15. <u>Dow Transports</u> Monthly Chart
- Chart A16. <u>S&P 500</u> Large Caps Monthly Chart
- Chart A17. Nasdaq Composite, Monthly Chart