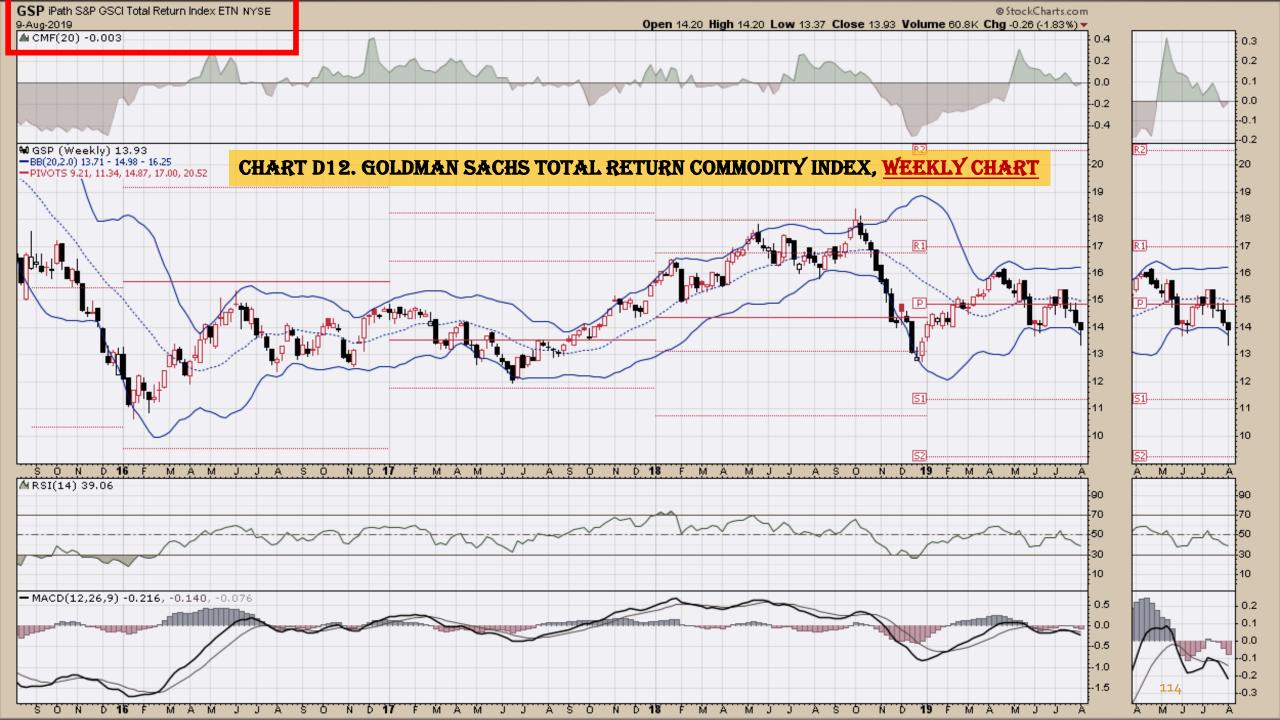

#### Chart Book Index - Commodity ETFs

- Chart D1. Cotton, Weekly Chart
- Chart D2. Brent Oil, Weekly Chart
- Chart D3. Corn, Weekly Chart
- Chart D4. Livestock, Weekly Chart
- Chart D5. Agriculture, Weekly Chart
- Chart D6. Base Metals, Weekly Chart
- Chart D7. Commodity Index, Weekly Chart
- Chart D8. Energy, Weekly Chart
- Chart D9. Precious Metals, Weekly Chart
- Chart D10. Commodity Index, Weekly Chart
- Chart D11. Gold, Weekly Chart
- Chart D12. Goldman Sachs Total Return Commodity Index
- Chart D13. Copper, Weekly Chart
- Chart D14. Grains, Weekly Chart
- Chart D15. Nickel, Weekly Chart
- Chart D16. Aluminum, Weekly Chart
- Chart D17. Coffee, Weekly Chart

### Chart Book Index - Commodity ETFs

- Chart D1. Cotton, Weekly Chart
- Chart D2. Brent Oil, Weekly Chart
- Chart D3. Corn, Weekly Chart
- Chart D4. Livestock, Weekly Chart
- Chart D5. Agriculture, Weekly Chart
- Chart D6. Base Metals, Weekly Chart
- Chart D7. Commodity Index, Weekly Chart
- Chart D8. Energy, Weekly Chart
- Chart D9. Precious Metals, Weekly Chart
- Chart D10. Commodity Index, Weekly Chart
- Chart D11. Gold, Weekly Chart
- Chart D12. Goldman Sachs Total Return Commodity Index
- Chart D13. Copper, Weekly Chart
- Chart D14. Grains, Weekly Chart
- Chart D15. Nickel, Weekly Chart
- Chart D16. Aluminum, Weekly Chart
- Chart D17. Coffee, Weekly Chart