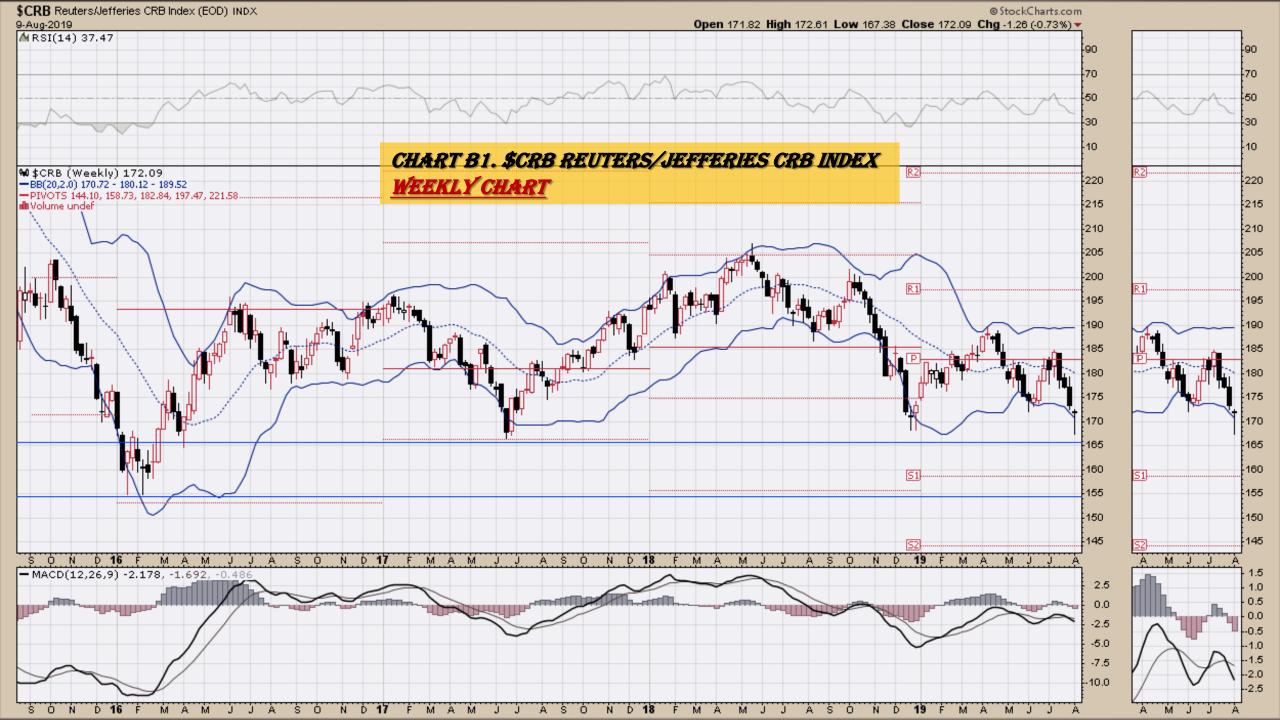

## Chart Book Index - \$CRB, \$WTIC, Soybeans, Corn, Rice, Cotton, Wheat Market Outlook Considerations for Week Beginning August 12, 2019

- Chart B1. <u>\$CRB Reuters/Jefferies CRB Index</u>, Weekly Chart
- Chart B2. <u>\$CRB Reuters/Jefferies CRB Index</u>, Daily Chart
- Chart B3. <u>\$CRB Reuters/Jefferies CRB Index</u>, Monthly Chart
- Chart B4. <u>\$CRB Reuters/Jefferies CRB Index</u>, Quarterly Chart
- Chart B5. <u>\$CRB Reuters/Jefferies CRB Index</u>, Monthly Chart
- Chart B6. <u>\$WTIC</u>, Weekly Chart
- Chart B7. <u>\$WTIC</u>, Daily Chart
- Chart B8. \$WTIC, Monthly Chart
- Chart B9. \$WTIC, Monthly Line Chart
- Chart B10. Soybeans, Weekly Chart
- Chart B11. Soybeans, Daily Chart
- Chart B12. Soybeans, Monthly Chart
- Chart B13. Soybeans, Monthly Line Chart
- Chart B14. Corn, Weekly Chart
- Chart B15. Corn, Daily Chart
- Chart B16. Corn, Monthly Chart
- Chart B17. Corn, Monthly Line Chart

## CRB Commodity Index Weekly, Daily, Monthly and Quarterly Charts