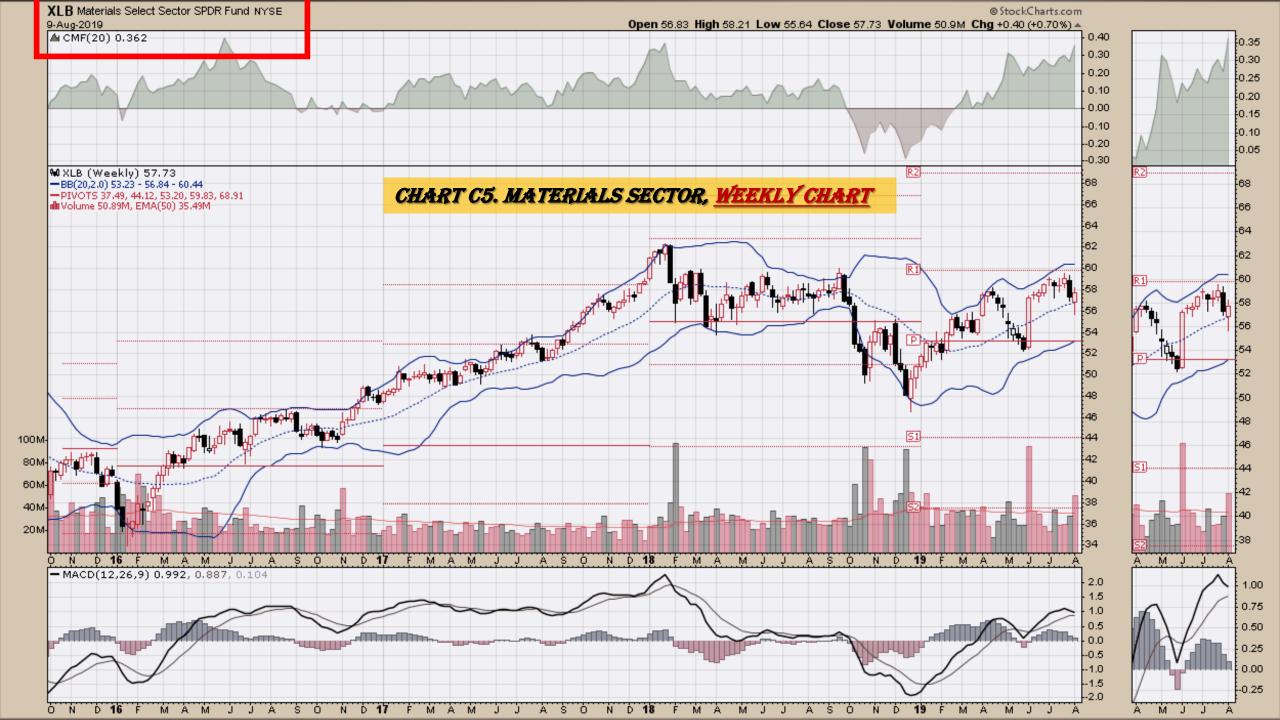

#### **Chart Book Index - Sectors**

- Chart C1. Financial Sector, Weekly Chart
- Chart C2. Health Care Sector, Weekly Chart
- Chart C3. Technology Sector, Weekly Chart
- Chart C4. Industrial Sector, Weekly Chart
- Chart C5. Materials Sector, Weekly Chart
- Chart C6. Energy Sector, Weekly Chart
- Chart C7. Utilities Sector, Weekly Chart
- Chart C8. Consumer Staples, Weekly Chart
- Chart C9. Consumer Discretionary, Weekly Chart