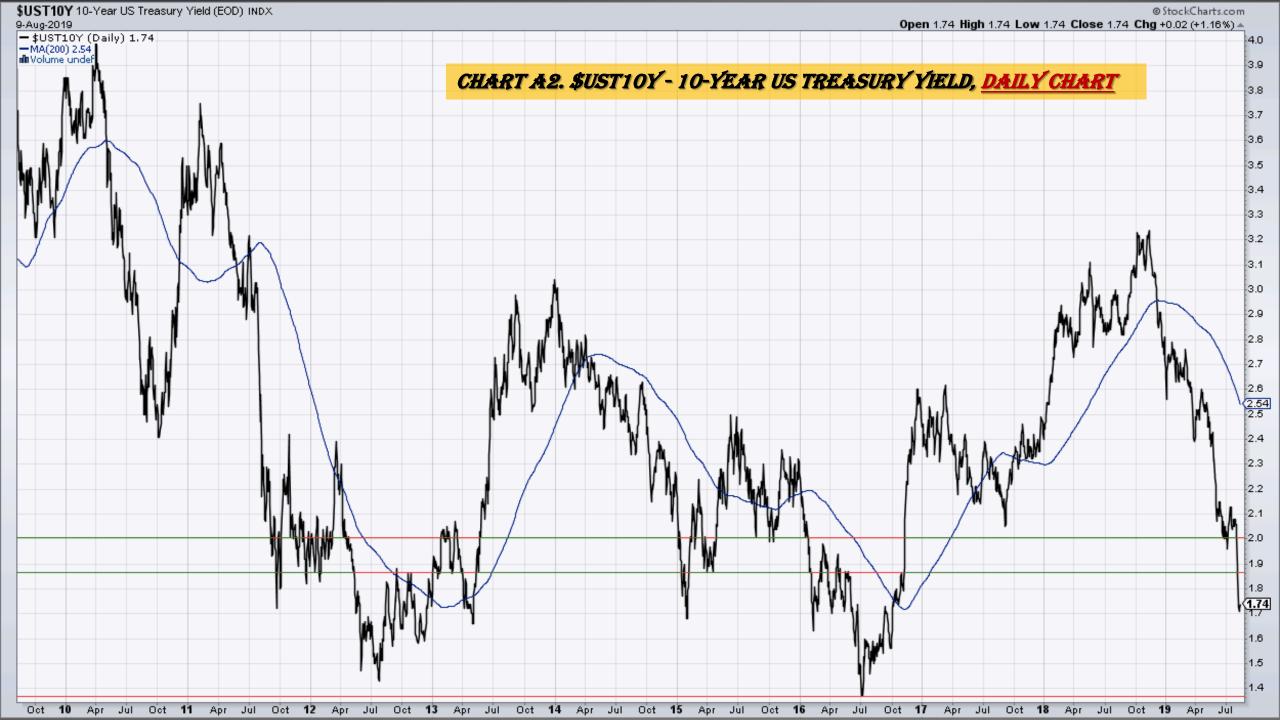

#### Market Outlook Considerations for Week Beginning August 12, 2019

- Chart A1. \$UST10Y 10-Year US Treasury Yield, Weekly Chart
- Chart A2. \$UST10Y 10-Year US Treasury Yield, Daily Chart
- Chart A3. \$UST10Y <u>10-Year US Treasury Yield</u>, Monthly Chart
- Chart A4. \$UST10Y <u>10-Year US Treasury Yield</u>, Monthly Chart
- Chart A5. Power Shares <u>US Dollar Index</u>, Weekly Chart
- Chart A6. Power Shares <u>US Dollar Index</u>, Daily Chart
- Chart A7. Power Shares <u>US Dollar Index</u>, Monthly Chart
- Chart A8. Power Shares <u>US Dollar Index</u>, Monthly Chart
- Chart A9. <u>EURO</u> Monthly Chart
- Chart A10. Australian Dollar Monthly Chart
- Chart A11. Canadian Dollar Monthly Chart
- Chart A12. <u>Japanese Yen</u> Monthly Chart
- Chart A13. <u>British Pound</u> Monthly Chart
- Chart A14. <u>Dow Jones</u>, Monthly Chart
- Chart A15. <u>Dow Transports</u> Monthly Chart
- Chart A16. <u>S&P 500</u> Large Caps Monthly Chart
- Chart A17. Nasdaq Composite, Monthly Chart

## \$UST10Y - 10 Year US Treasury Yield Weekly, Daily and Monthly Charts