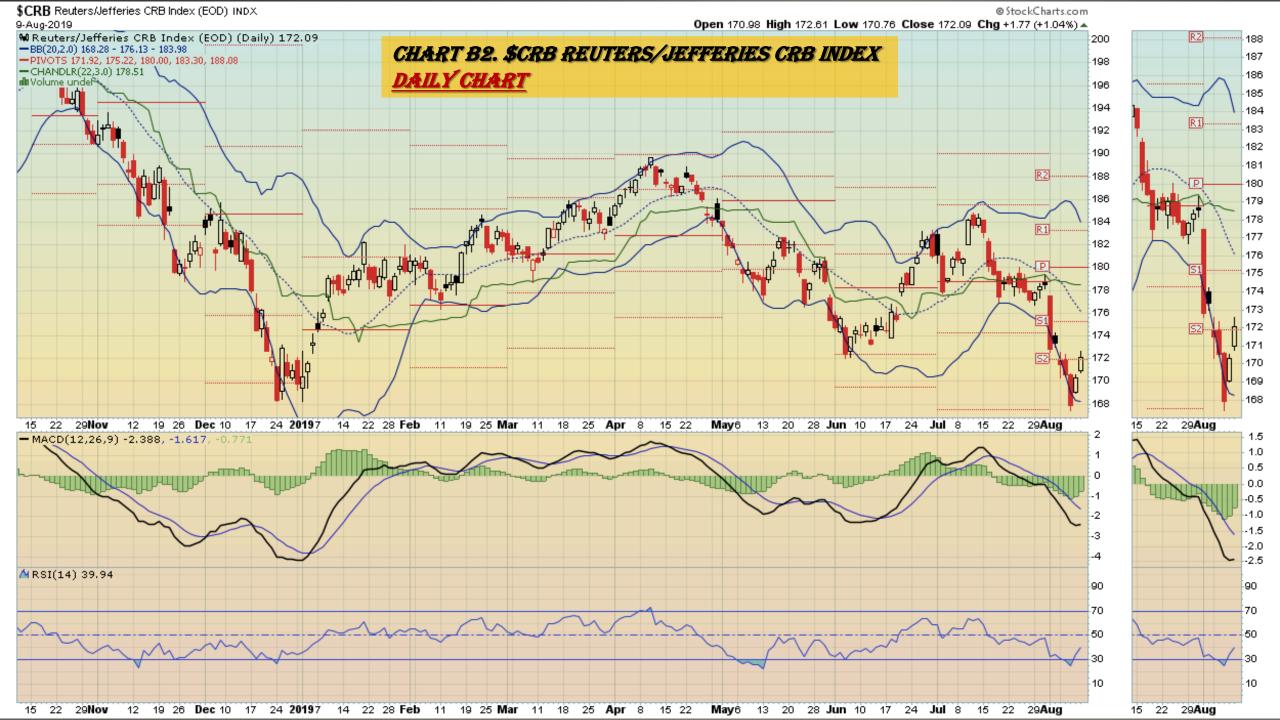

## Chart Book Index - \$CRB, \$WTIC, Soybeans, Corn, Rice, Cotton, Wheat Market Outlook Considerations for Week Beginning August 12, 2019

- Chart B1. <u>\$CRB Reuters/Jefferies CRB Index</u>, Weekly Chart
- Chart B2. <u>\$CRB Reuters/Jefferies CRB Index</u>, Daily Chart
- Chart B3. <u>\$CRB Reuters/Jefferies CRB Index</u>, Monthly Chart
- Chart B4. <u>\$CRB Reuters/Jefferies CRB Index</u>, Quarterly Chart
- Chart B5. <u>\$CRB Reuters/Jefferies CRB Index</u>, Monthly Chart
- Chart B6. <u>\$WTIC</u>, Weekly Chart
- Chart B7. <u>\$WTIC</u>, Daily Chart
- Chart B8. \$WTIC, Monthly Chart
- Chart B9. \$WTIC, Monthly Line Chart
- Chart B10. Soybeans, Weekly Chart
- Chart B11. Soybeans, Daily Chart
- Chart B12. Soybeans, Monthly Chart
- Chart B13. Soybeans, Monthly Line Chart
- Chart B14. Corn, Weekly Chart
- Chart B15. Corn, Daily Chart
- Chart B16. Corn, Monthly Chart
- Chart B17. Corn, Monthly Line Chart

## CRB Commodity Index Weekly, Daily, Monthly and Quarterly Charts