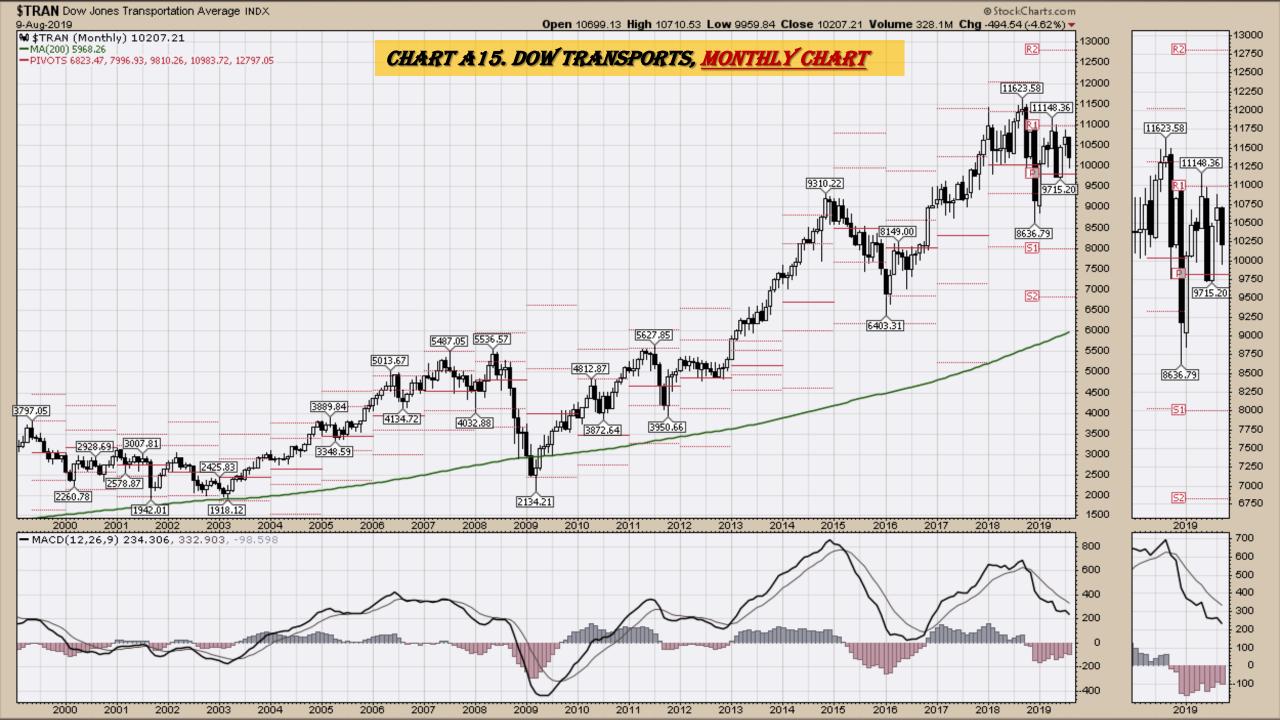

k Beginning August 12, 2019

#### **Chart Book Index – Commodity ETFs**

- Chart D18. Lead, Weekly Chart
- Chart D19. Lithium, Weekly Chart
- Chart D20. Cocoa, Weekly Chart
- Chart D21. Palladium, Weekly Chart
- Chart D22. Platinum, Weekly Chart
- Chart D23. Sugar, Weekly Chart
- Chart D24. Silver, Weekly Chart
- Chart D25. Soybeans, Weekly Chart
- Chart D26. Gasoline, Weekly Chart
- Chart D27. Natural Gas, Weekly Chart
- Chart D28. US 12 Month Oil Fund, Weekly Chart
- Chart D29. US Oil Fund, Weekly Chart
- Chart D30. Wheat, Weekly Chart

## \$UST10Y - 10 Year US Treasury Yield Weekly, Daily and Monthly Charts









### US Dollar Index Weekly, Daily and Monthly Charts







## Select Currency Charts Monthly Charts











## Select Equity and Transportation Charts Monthly Charts











### Select Global Equity Charts































## CRB Commodity Index Weekly, Daily, Monthly and Quarterly Charts









## \$WTIC Light Crude Oil Weekly, Daily, Monthly and Quarterly Charts









## Soybeans Weekly, Daily, Monthly and Quarterly Charts









## Corn Weekly, Daily, Monthly and Quarterly Charts









### Rice







# Cotton Weekly, Daily, Monthly and Quarterly Charts







# Wheat Weekly, Daily, Monthly and Quarterly Charts







### **S&P Sectors**

### Sector Chart Book Index

### Market Outlook Considerations for Week Beginning August 12, 2019

#### **Chart Book Index - Sectors**

- Chart C1. Financial Sector, Weekly Chart
- Chart C2. Health Care Sector, Weekly Chart
- Chart C3. Technology Sector, Weekly Chart
- Chart C4. Industrial S