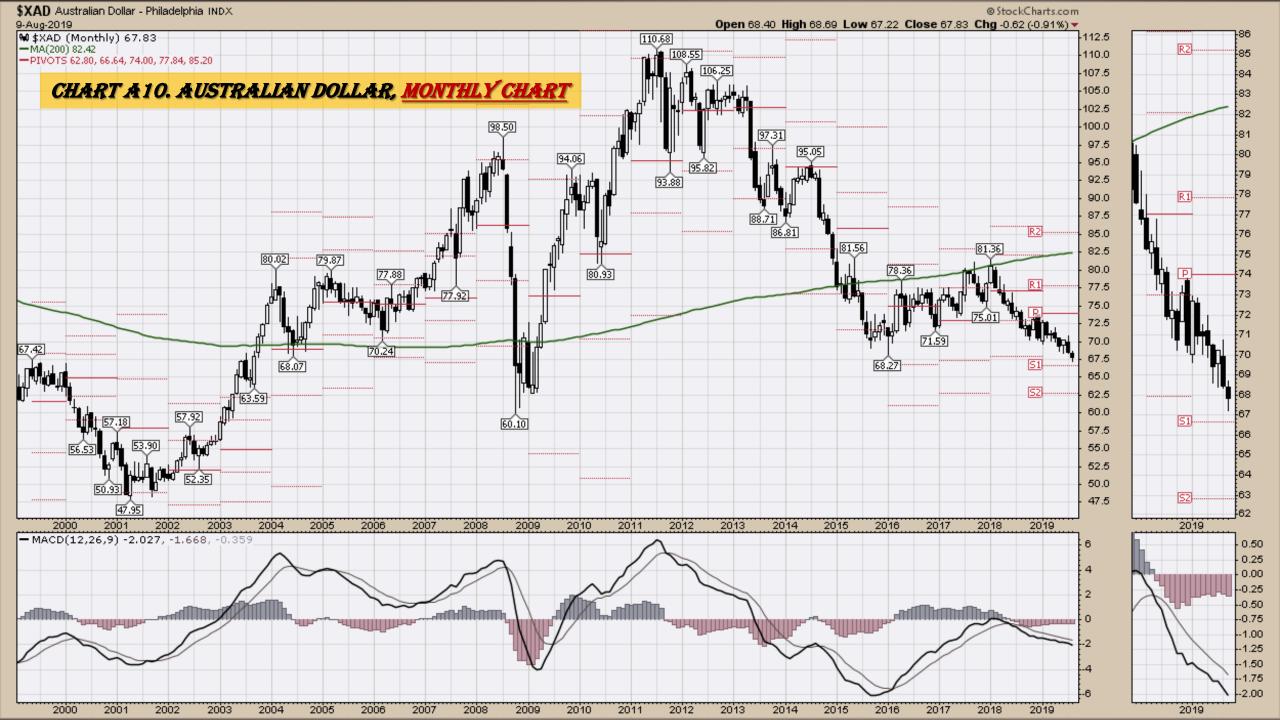

#### Market Outlook Considerations for Week Beginning August 12, 2019

- Chart A1. \$UST10Y 10-Year US Treasury Yield, Weekly Chart
- Chart A2. \$UST10Y 10-Year US Treasury Yield, Daily Chart
- Chart A3. \$UST10Y <u>10-Year US Treasury Yield</u>, Monthly Chart
- Chart A4. \$UST10Y <u>10-Year US Treasury Yield</u>, Monthly Chart
- Chart A5. Power Shares <u>US Dollar Index</u>, Weekly Chart
- Chart A6. Power Shares <u>US Dollar Index</u>, Daily Chart
- Chart A7. Power Shares <u>US Dollar Index</u>, Monthly Chart
- Chart A8. Power Shares <u>US Dollar Index</u>, Monthly Chart
- Chart A9. <u>EURO</u> Monthly Chart
- Chart A10. Australian Dollar Monthly Chart
- Chart A11. Canadian Dollar Monthly Chart
- Chart A12. <u>Japanese Yen</u> Monthly Chart
- Chart A13. <u>British Pound</u> Monthly Chart
- Chart A14. <u>Dow Jones</u>, Monthly Chart
- Chart A15. <u>Dow Transports</u> Monthly Chart
- Chart A16. <u>S&P 500</u> Large Caps Monthly Chart
- Chart A17. Nasdaq Composite, Monthly Chart

## Select Currency Charts Monthly Charts