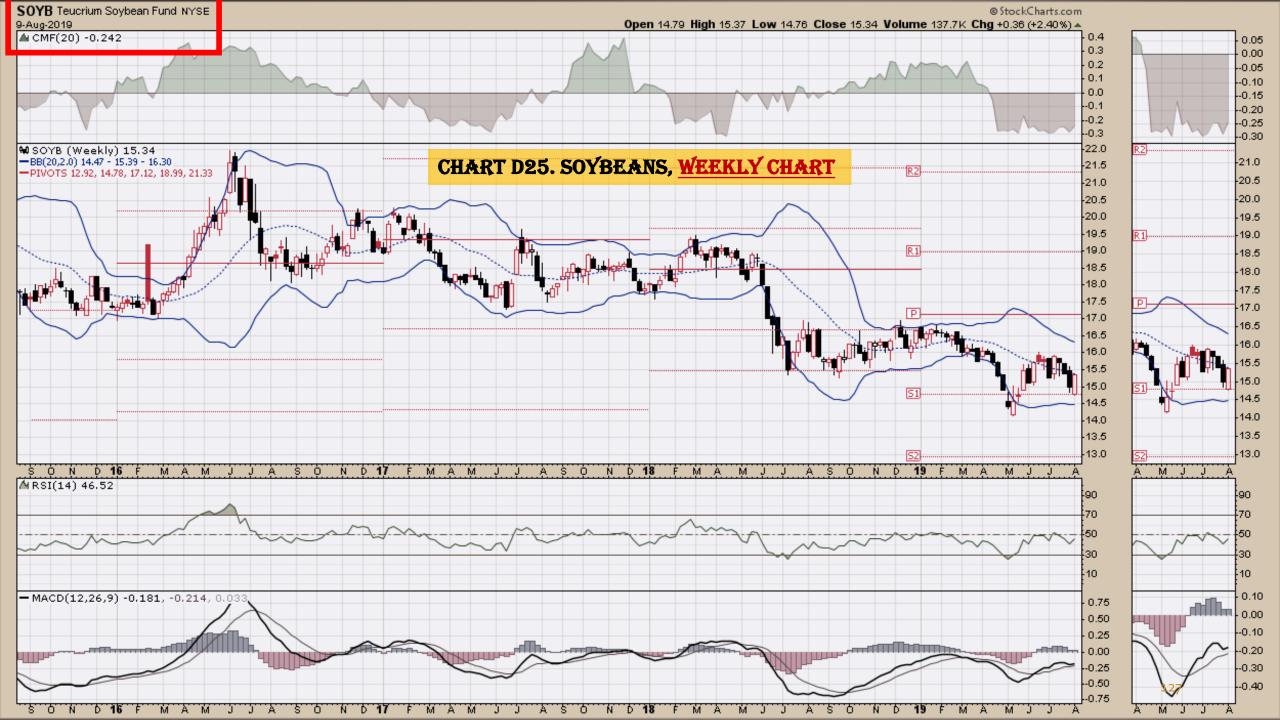

#### **Chart Book Index – Commodity ETFs**

- Chart D18. Lead, Weekly Chart
- Chart D19. Lithium, Weekly Chart
- Chart D20. Cocoa, Weekly Chart
- Chart D21. Palladium, Weekly Chart
- Chart D22. Platinum, Weekly Chart
- Chart D23. Sugar, Weekly Chart
- Chart D24. Silver, Weekly Chart
- Chart D25. Soybeans, Weekly Chart
- Chart D26. Gasoline, Weekly Chart
- Chart D27. Natural Gas, Weekly Chart
- Chart D28. US 12 Month Oil Fund, Weekly Chart
- Chart D29. US Oil Fund, Weekly Chart
- Chart D30. Wheat, Weekly Chart

### **Chart Book Index – Commodity ETFs**

- Chart D18. Lead, Weekly Chart
- Chart D19. Lithium, Weekly Chart
- Chart D20. Cocoa, Weekly Chart
- Chart D21. Palladium, Weekly Chart
- Chart D22. Platinum, Weekly Chart
- Chart D23. Sugar, Weekly Chart
- Chart D24. Silver, Weekly Chart
- Chart D25. Soybeans, Weekly Chart
- Chart D26. Gasoline, Weekly Chart
- Chart D27. Natural Gas, Weekly Chart
- Chart D28. US 12 Month Oil Fund, Weekly Chart
- Chart D29. US Oil Fund, Weekly Chart
- Chart D30. Wheat, Weekly Chart