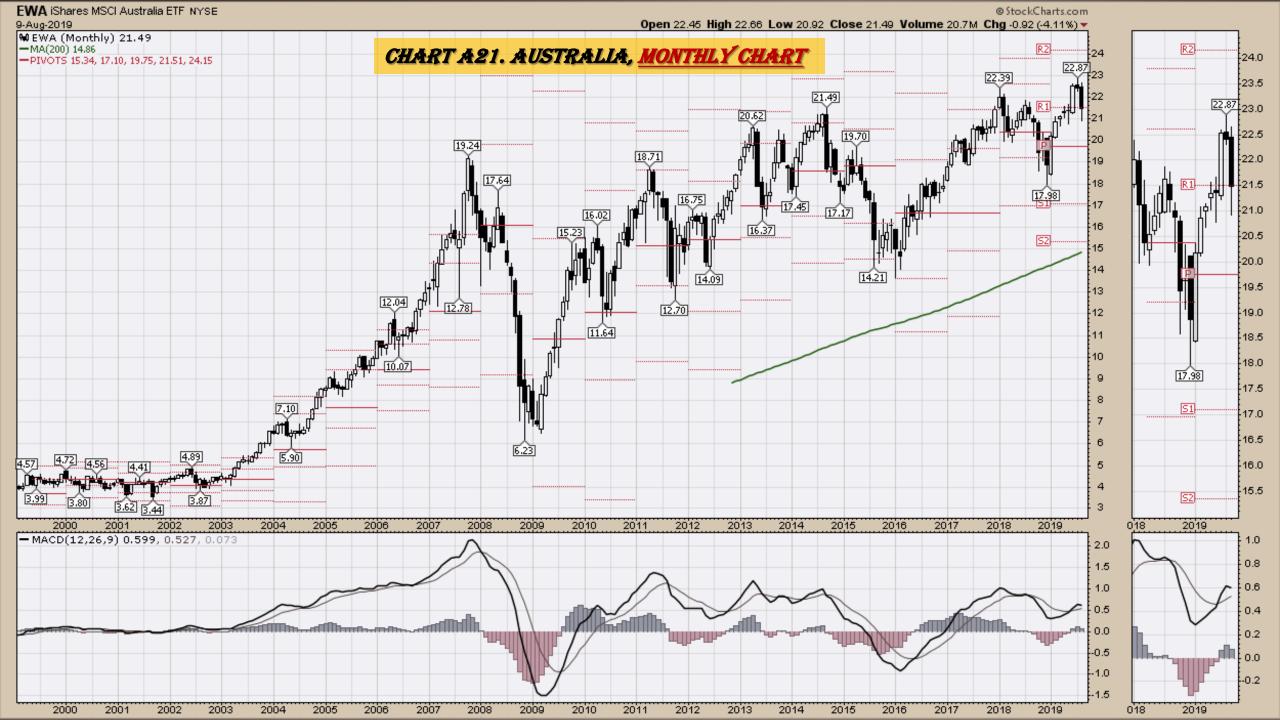

#### Market Outlook Considerations for Week Beginning August 12, 2019

- Chart A18. <u>Dow Utilities</u>, Monthly Chart
- Chart A19. World less U.S. & Canada Monthly Chart
- Chart A20. Emerging Markets Monthly Chart
- Chart A21. <u>Australia</u> Monthly Chart
- Chart A22. <u>Brazil</u> Monthly Chart
- Chart A23. Canada Monthly Chart
- Chart A24. China Monthly Chart
- Chart A25. Mexico Monthly Chart
- Chart A26. <u>Japan</u> Monthly Chart
- Chart A27. Russia Monthly Chart
- Chart A28. <u>India</u> Monthly Chart

### Select Global Equity Charts