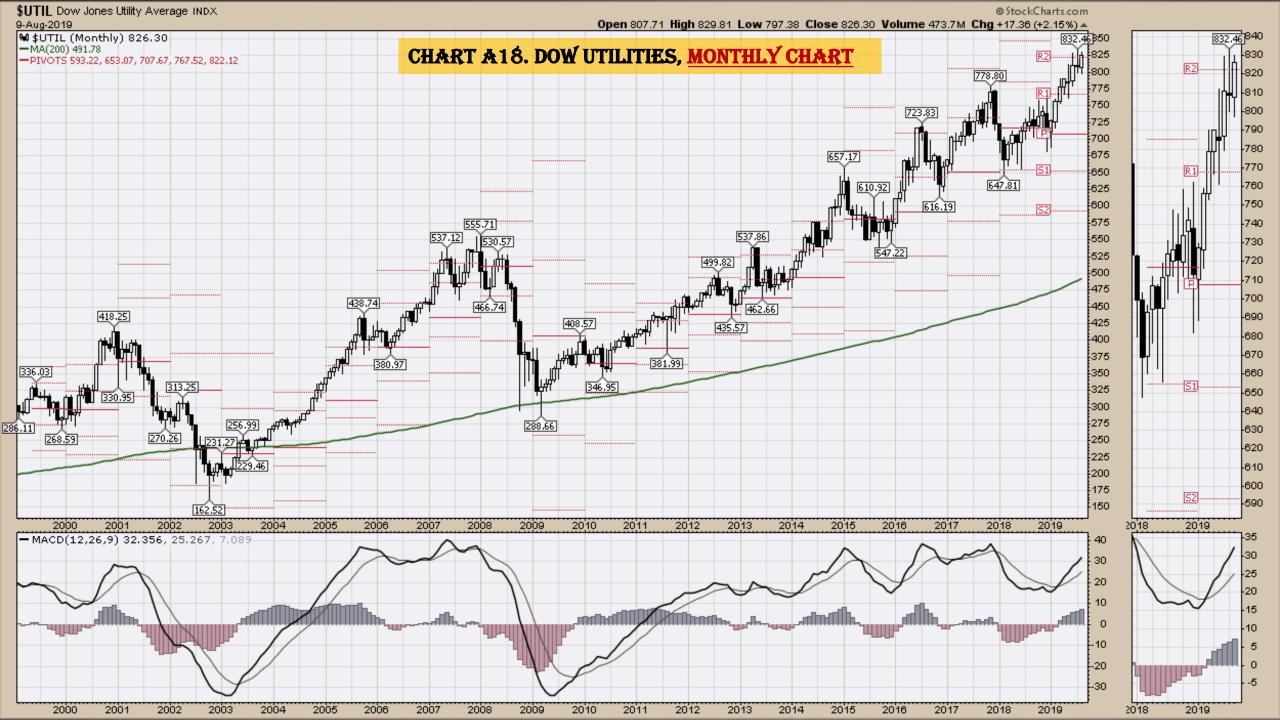

#### Market Outlook Considerations for Week Beginning August 12, 2019

- Chart A18. <u>Dow Utilities</u>, Monthly Chart
- Chart A19. World less U.S. & Canada Monthly Chart
- Chart A20. Emerging Markets Monthly Chart
- Chart A21. <u>Australia</u> Monthly Chart
- Chart A22. <u>Brazil</u> Monthly Chart
- Chart A23. Canada Monthly Chart
- Chart A24. China Monthly Chart
- Chart A25. Mexico Monthly Chart
- Chart A26. <u>Japan</u> Monthly Chart
- Chart A27. Russia Monthly Chart
- Chart A28. <u>India</u> Monthly Chart

## Select Equity and Transportation Charts Monthly Charts