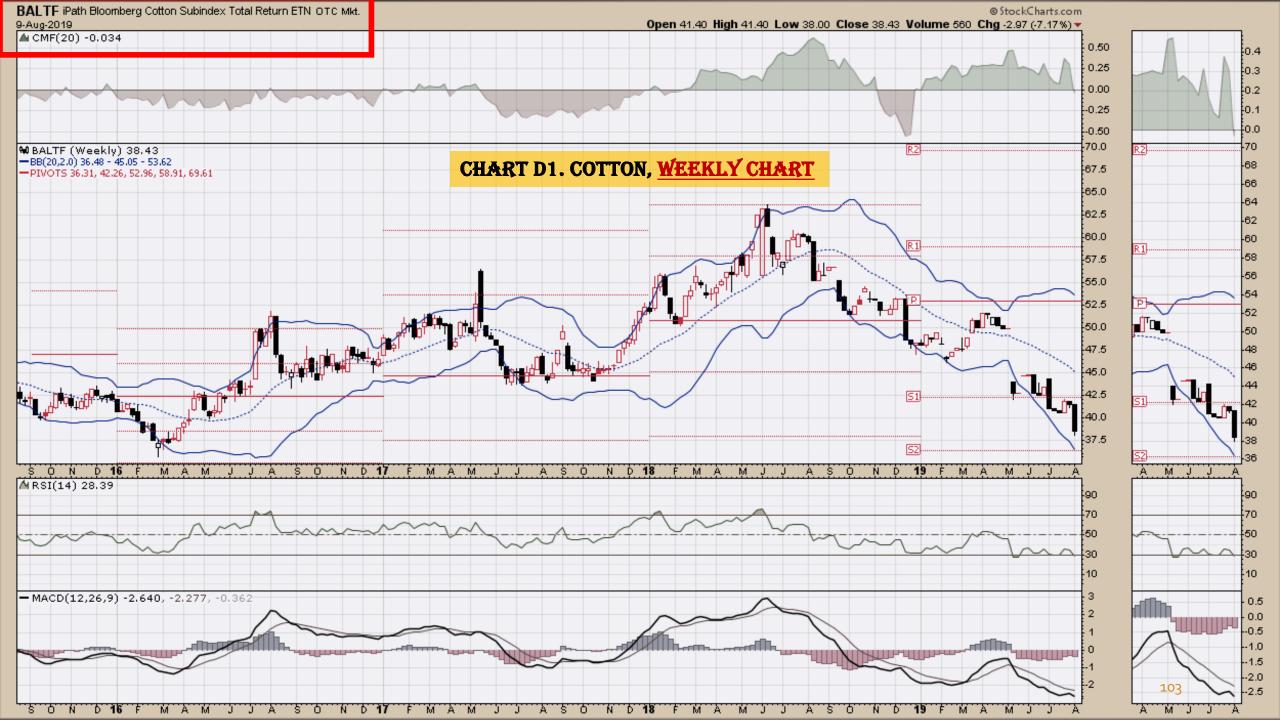

#### Chart Book Index - Commodity ETFs

- Chart D1. Cotton, Weekly Chart
- Chart D2. Brent Oil, Weekly Chart
- Chart D3. Corn, Weekly Chart
- Chart D4. Livestock, Weekly Chart
- Chart D5. Agriculture, Weekly Chart
- Chart D6. Base Metals, Weekly Chart
- Chart D7. Commodity Index, Weekly Chart
- Chart D8. Energy, Weekly Chart
- Chart D9. Precious Metals, Weekly Chart
- Chart D10. Commodity Index, Weekly Chart
- Chart D11. Gold, Weekly Chart
- Chart D12. Goldman Sachs Total Return Commodity Index
- Chart D13. Copper, Weekly Chart
- Chart D14. Grains, Weekly Chart
- Chart D15. Nickel, Weekly Chart
- Chart D16. Aluminum, Weekly Chart
- Chart D17. Coffee, Weekly Chart

### Chart Book Index - Commodity ETFs

- Chart D1. Cotton, Weekly Chart
- Chart D2. Brent Oil, Weekly Chart
- Chart D3. Corn, Weekly Chart
- Chart D4. Livestock, Weekly Chart
- Chart D5. Agriculture, Weekly Chart
- Chart D6. Base Metals, Weekly Chart
- Chart D7. Commodity Index, Weekly Chart
- Chart D8. Energy, Weekly Chart
- Chart D9. Precious Metals, Weekly Chart
- Chart D10. Commodity Index, Weekly Chart
- Chart D11. Gold, Weekly Chart
- Chart D12. Goldman Sachs Total Return Commodity Index
- Chart D13. Copper, Weekly Chart
- Chart D14. Grains, Weekly Chart
- Chart D15. Nickel, Weekly Chart
- Chart D16. Aluminum, Weekly Chart
- Chart D17. Coffee, Weekly Chart