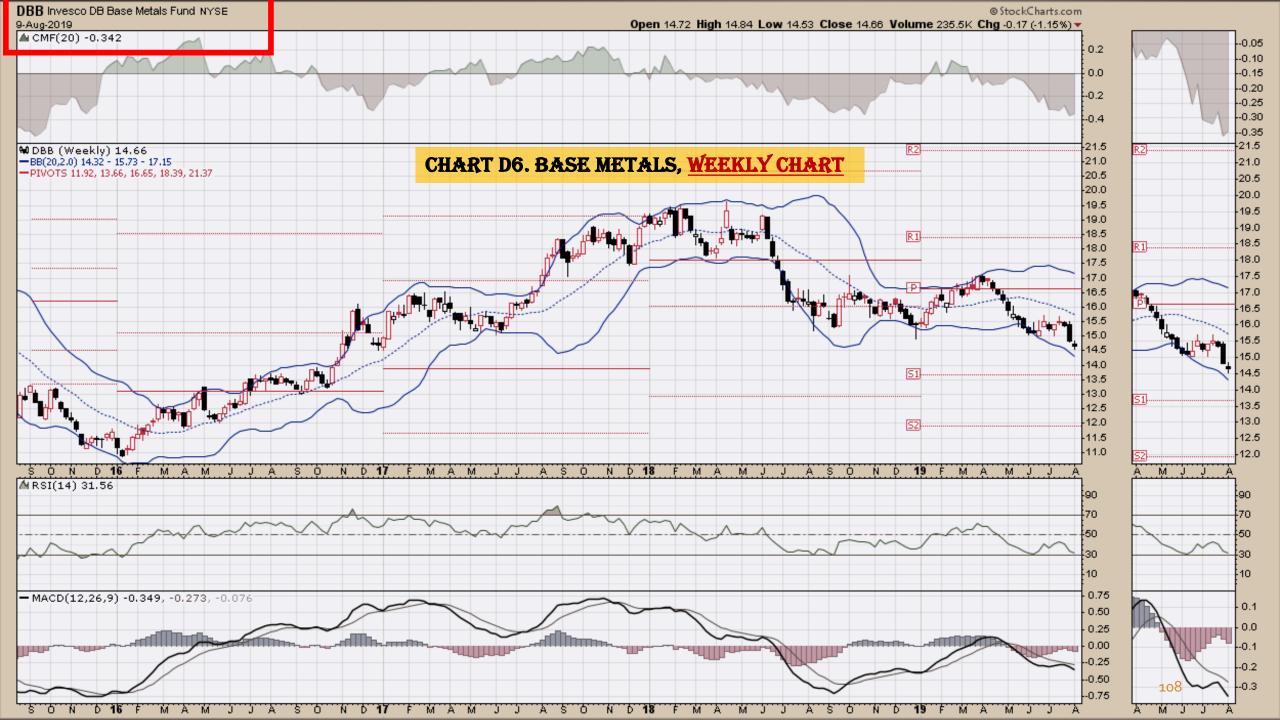

#### Chart Book Index - Commodity ETFs

- Chart D1. Cotton, Weekly Chart
- Chart D2. Brent Oil, Weekly Chart
- Chart D3. Corn, Weekly Chart
- Chart D4. Livestock, Weekly Chart
- Chart D5. Agriculture, Weekly Chart
- Chart D6. Base Metals, Weekly Chart
- Chart D7. Commodity Index, Weekly Chart
- Chart D8. Energy, Weekly Chart
- Chart D9. Precious Metals, Weekly Chart
- Chart D10. Commodity Index, Weekly Chart
- Chart D11. Gold, Weekly Chart
- Chart D12. Goldman Sachs Total Return Commodity Index
- Chart D13. Copper, Weekly Chart
- Chart D14. Grains, Weekly Chart
- Chart D15. Nickel, Weekly Chart
- Chart D16. Aluminum, Weekly Chart
- Chart D17. Coffee, Weekly Chart

### Chart Book Index - Commodity ETFs

- Chart D1. Cotton, Weekly Chart
- Chart D2. Brent Oil, Weekly Chart
- Chart D3. Corn, Weekly Chart
- Chart D4. Livestock, Weekly Chart
- Chart D5. Agriculture, Weekly Chart
- Chart D6. Base Metals, Weekly Chart
- Chart D7. Commodity Index, Weekly Chart
- Chart D8. Energy, Weekly Chart
- Chart D9. Precious Metals, Weekly Chart
- Chart D10. Commodity Index, Weekly Chart
- Chart D11. Gold, Weekly Chart
- Chart D12. Goldman Sachs Total Return Commodity Index
- Chart D13. Copper, Weekly Chart
- Chart D14. Grains, Weekly Chart
- Chart D15. Nickel, Weekly Chart
- Chart D16. Aluminum, Weekly Chart
- Chart D17. Coffee, Weekly Chart