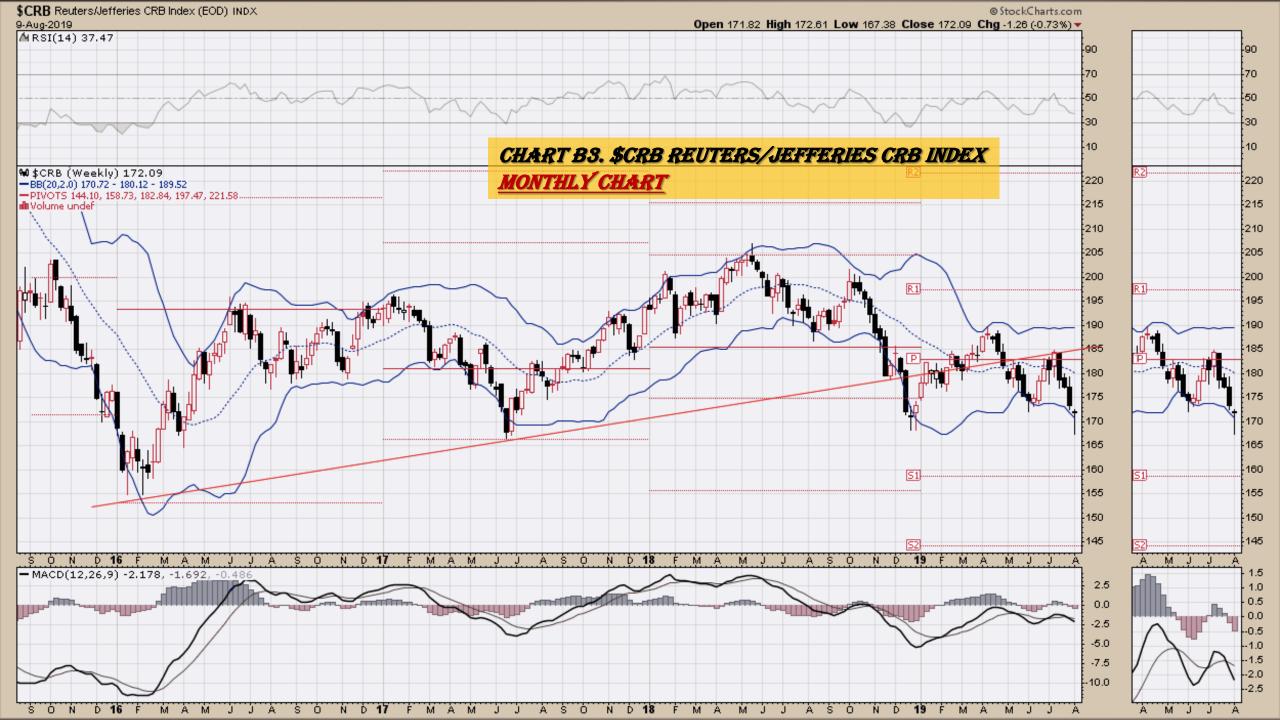

## Chart Book Index - \$CRB, \$WTIC, Soybeans, Corn, Rice, Cotton, Wheat Market Outlook Considerations for Week Beginning August 12, 2019

- Chart B1. <u>\$CRB Reuters/Jefferies CRB Index</u>, Weekly Chart
- Chart B2. <u>\$CRB Reuters/Jefferies CRB Index</u>, Daily Chart
- Chart B3. <u>\$CRB Reuters/Jefferies CRB Index</u>, Monthly Chart
- Chart B4. <u>\$CRB Reuters/Jefferies CRB Index</u>, Quarterly Chart
- Chart B5. <u>\$CRB Reuters/Jefferies CRB Index</u>, Monthly Chart
- Chart B6. <u>\$WTIC</u>, Weekly Chart
- Chart B7. <u>\$WTIC</u>, Daily Chart
- Chart B8. \$WTIC, Monthly Chart
- Chart B9. \$WTIC, Monthly Line Chart
- Chart B10. Soybeans, Weekly Chart
- Chart B11. Soybeans, Daily Chart
- Chart B12. Soybeans, Monthly Chart
- Chart B13. Soybeans, Monthly Line Chart
- Chart B14. Corn, Weekly Chart
- Chart B15. Corn, Daily Chart
- Chart B16. Corn, Monthly Chart
- Chart B17. Corn, Monthly Line Chart

## CRB Commodity Index Weekly, Daily, Monthly and Quarterly Charts