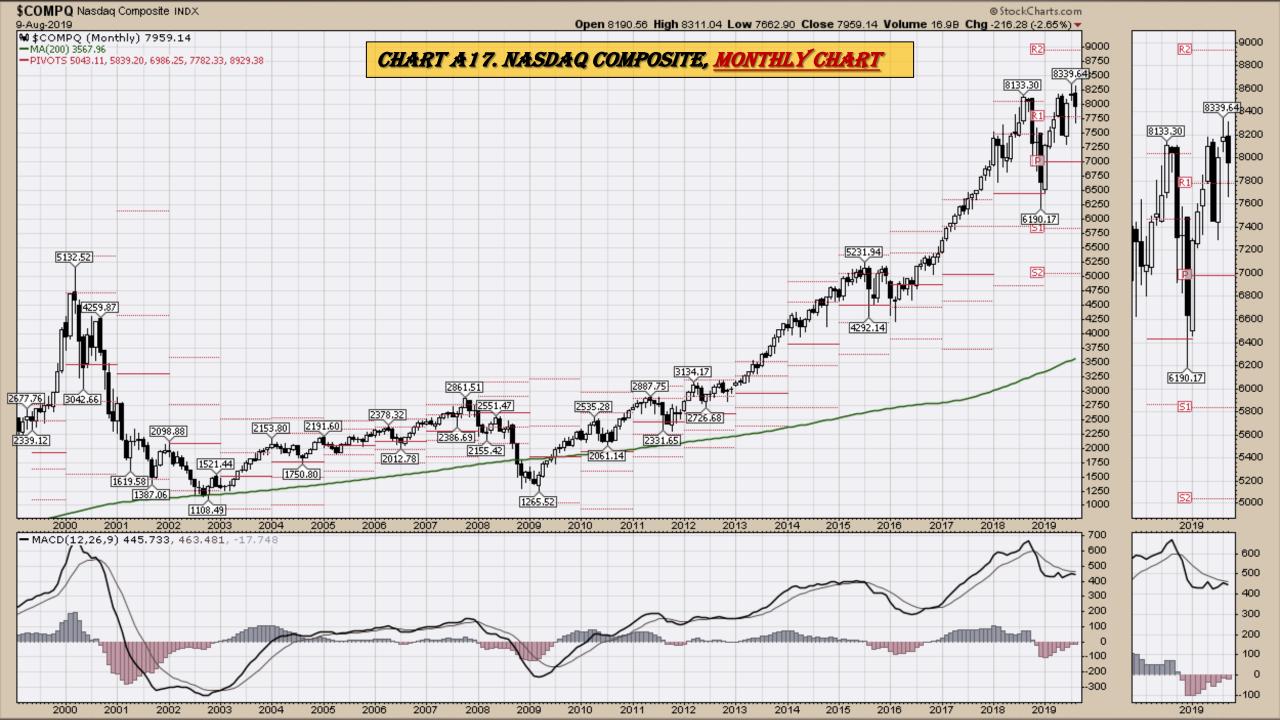

ginning August 12, 2019

#### **Chart Book Index – Commodity ETFs**

- Chart D18. Lead, Weekly Chart
- Chart D19. Lithium, Weekly Chart
- Chart D20. Cocoa, Weekly Chart
- Chart D21. Palladium, Weekly Chart
- Chart D22. Platinum, Weekly Chart
- Chart D23. Sugar, Weekly Chart
- Chart D24. Silver, Weekly Chart
- Chart D25. Soybeans, Weekly Chart
- Chart D26. Gasoline, Weekly Chart
- Chart D27. Natural Gas, Weekly Chart
- Chart D28. US 12 Month Oil Fund, Weekly Chart
- Chart D29. US Oil Fund, Weekly Chart
- Chart D30. Wheat, Weekly Chart

## \$UST10Y - 10 Year US Treasury Yield Weekly, Daily and Monthly Charts









### US Dollar Index Weekly, Daily and Monthly Charts







## Select Currency Charts Monthly Charts











## Select Equity and Transportation Charts Monthly Charts











### Select Global Equity Charts































## CRB Commodity Index Weekly, Daily, Monthly and Quarterly Charts









## \$WTIC Light Crude Oil Weekly, Daily, Monthly and Quarterly Charts









## Soybeans Weekly, Daily, Monthly and Quarterly Charts









## Corn Weekly, Daily, Monthly and Quarterly Charts









### Rice







# Cotton Weekly, Daily, Monthly and Quarterly Charts







# Wheat Weekly, Daily, Monthly and Quarterly Charts







### **S&P Sectors**

### Sector Chart Book Index

### Market Outlook Considerations for Week Beginning August 12, 2019

#### **Chart Book Index - Sectors**

- Chart C1. Financial Sector, Weekly Chart
- Chart C2. Health Care Sector, Weekly Chart
- Chart C3. Technology Sector, Weekly Chart
- Chart C4. Industrial Secto