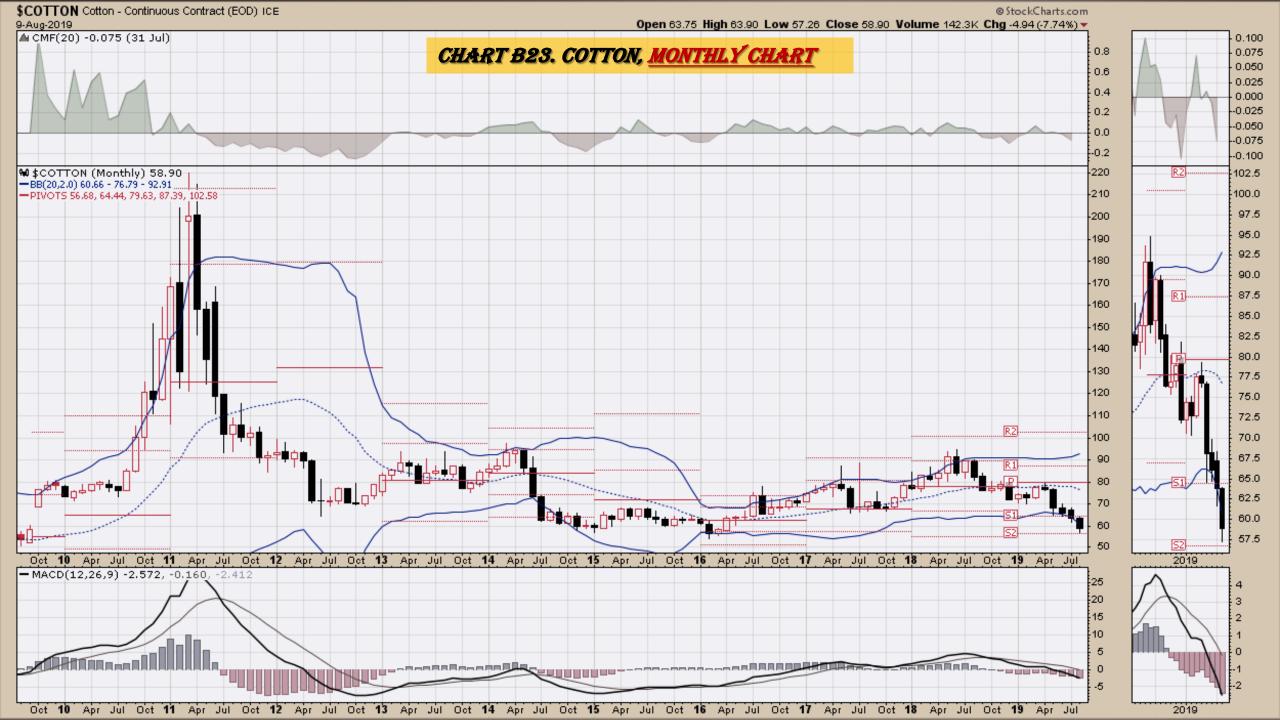

# Cotton Weekly, Daily, Monthly and Quarterly Charts

## Chart Book Index - \$CRB, \$WTIC, Soybeans, Corn, Rice, Cotton, Wheat Market Outlook Considerations for Week Beginning August 12, 2019

- Chart B18. Rough Rice, Monthly
- Chart B19. Rough Rice, Weekly Chart
- Chart B20. Rough Rice, Daily Chart
- Chart B21. Cotton, Weekly Chart
- Chart B22. Cotton, Daily Chart
- Chart B23. Cotton, Monthly Chart
- Chart B24. Cotton, Monthly Line Chart
- Chart B25. Wheat, Weekly Chart
- Chart B26. Wheat, Daily Chart
- Chart B27. Wheat, Monthly Chart
- Chart B28. Wheat, Monthly Line Chart