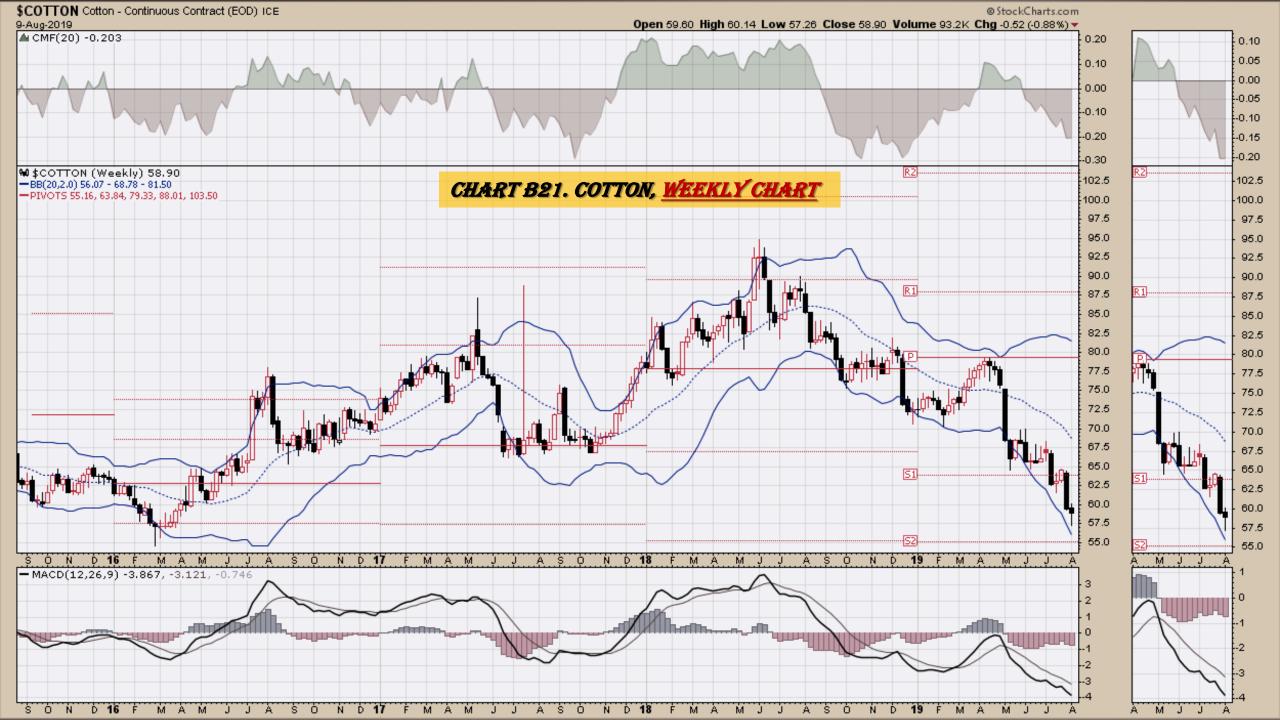

## Chart Book Index - \$CRB, \$WTIC, Soybeans, Corn, Rice, Cotton, Wheat Market Outlook Considerations for Week Beginning August 12, 2019

- Chart B18. Rough Rice, Monthly
- Chart B19. Rough Rice, Weekly Chart
- Chart B20. Rough Rice, Daily Chart
- Chart B21. Cotton, Weekly Chart
- Chart B22. Cotton, Daily Chart
- Chart B23. Cotton, Monthly Chart
- Chart B24. Cotton, Monthly Line Chart
- Chart B25. Wheat, Weekly Chart
- Chart B26. Wheat, Daily Chart
- Chart B27. Wheat, Monthly Chart
- Chart B28. Wheat, Monthly Line Chart

# Cotton Weekly, Daily, Monthly and Quarterly Charts