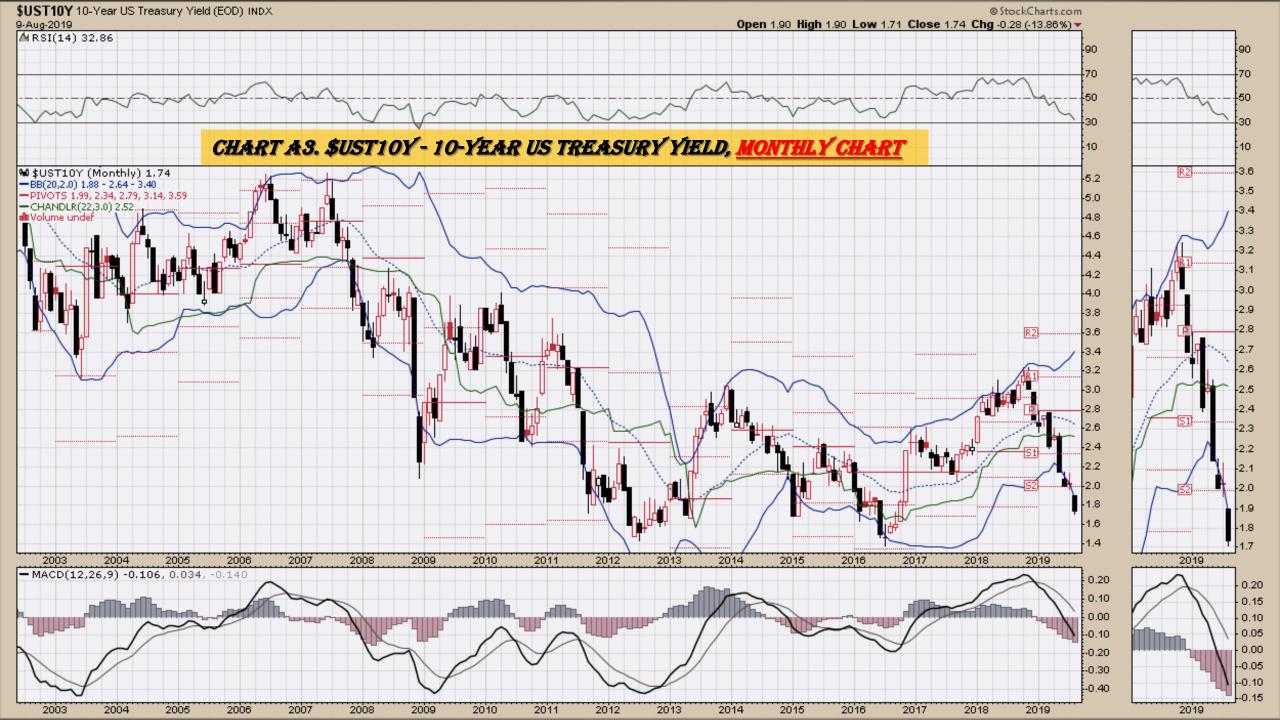

#### Market Outlook Considerations for Week Beginning August 12, 2019

- Chart A1. \$UST10Y 10-Year US Treasury Yield, Weekly Chart
- Chart A2. \$UST10Y 10-Year US Treasury Yield, Daily Chart
- Chart A3. \$UST10Y <u>10-Year US Treasury Yield</u>, Monthly Chart
- Chart A4. \$UST10Y <u>10-Year US Treasury Yield</u>, Monthly Chart
- Chart A5. Power Shares <u>US Dollar Index</u>, Weekly Chart
- Chart A6. Power Shares <u>US Dollar Index</u>, Daily Chart
- Chart A7. Power Shares <u>US Dollar Index</u>, Monthly Chart
- Chart A8. Power Shares <u>US Dollar Index</u>, Monthly Chart
- Chart A9. <u>EURO</u> Monthly Chart
- Chart A10. Australian Dollar Monthly Chart
- Chart A11. Canadian Dollar Monthly Chart
- Chart A12. <u>Japanese Yen</u> Monthly Chart
- Chart A13. <u>British Pound</u> Monthly Chart
- Chart A14. <u>Dow Jones</u>, Monthly Chart
- Chart A15. <u>Dow Transports</u> Monthly Chart
- Chart A16. <u>S&P 500</u> Large Caps Monthly Chart
- Chart A17. Nasdaq Composite, Monthly Chart

## \$UST10Y - 10 Year US Treasury Yield Weekly, Daily and Monthly Charts