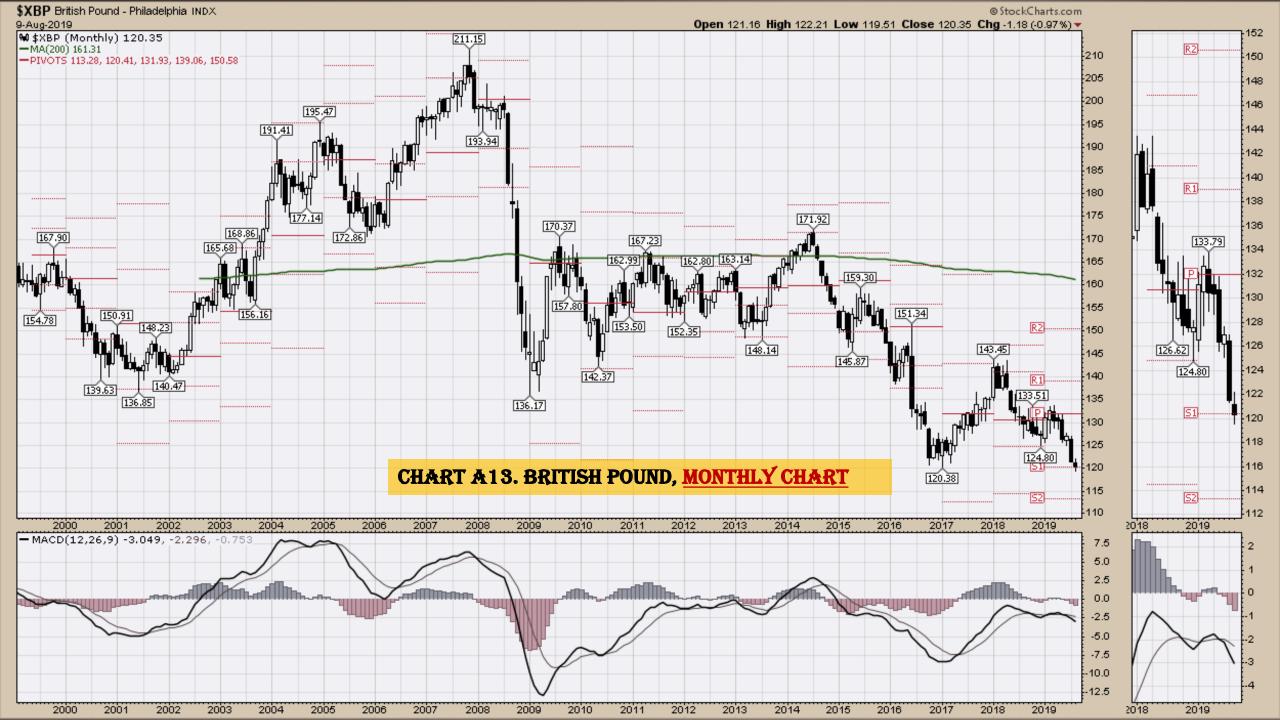

#### Market Outlook Considerations for Week Beginning August 12, 2019

- Chart A1. \$UST10Y 10-Year US Treasury Yield, Weekly Chart
- Chart A2. \$UST10Y 10-Year US Treasury Yield, Daily Chart
- Chart A3. \$UST10Y <u>10-Year US Treasury Yield</u>, Monthly Chart
- Chart A4. \$UST10Y <u>10-Year US Treasury Yield</u>, Monthly Chart
- Chart A5. Power Shares <u>US Dollar Index</u>, Weekly Chart
- Chart A6. Power Shares <u>US Dollar Index</u>, Daily Chart
- Chart A7. Power Shares <u>US Dollar Index</u>, Monthly Chart
- Chart A8. Power Shares <u>US Dollar Index</u>, Monthly Chart
- Chart A9. <u>EURO</u> Monthly Chart
- Chart A10. Australian Dollar Monthly Chart
- Chart A11. Canadian Dollar Monthly Chart
- Chart A12. <u>Japanese Yen</u> Monthly Chart
- Chart A13. <u>British Pound</u> Monthly Chart
- Chart A14. <u>Dow Jones</u>, Monthly Chart
- Chart A15. <u>Dow Transports</u> Monthly Chart
- Chart A16. <u>S&P 500</u> Large Caps Monthly Chart
- Chart A17. Nasdaq Composite, Monthly Chart

## Select Currency Charts Monthly Charts