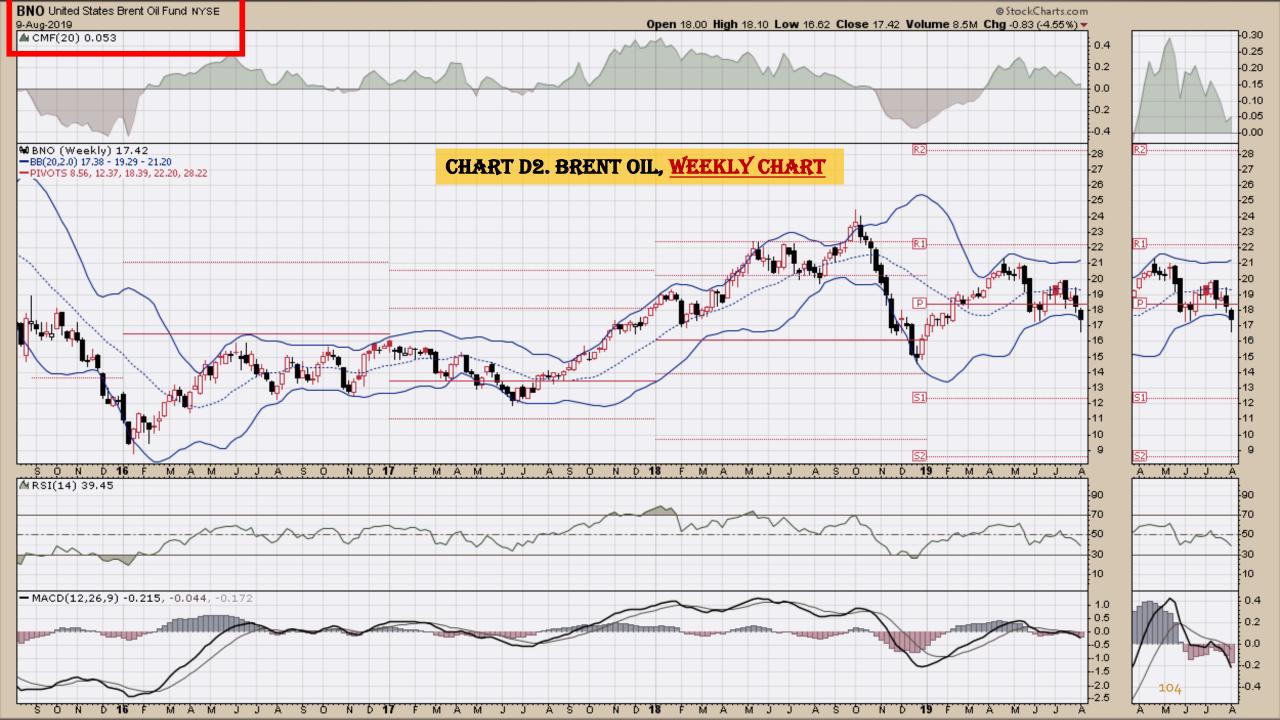

#### Chart Book Index - Commodity ETFs

- Chart D1. Cotton, Weekly Chart
- Chart D2. Brent Oil, Weekly Chart
- Chart D3. Corn, Weekly Chart
- Chart D4. Livestock, Weekly Chart
- Chart D5. Agriculture, Weekly Chart
- Chart D6. Base Metals, Weekly Chart
- Chart D7. Commodity Index, Weekly Chart
- Chart D8. Energy, Weekly Chart
- Chart D9. Precious Metals, Weekly Chart
- Chart D10. Commodity Index, Weekly Chart
- Chart D11. Gold, Weekly Chart
- Chart D12. Goldman Sachs Total Return Commodity Index
- Chart D13. Copper, Weekly Chart
- Chart D14. Grains, Weekly Chart
- Chart D15. Nickel, Weekly Chart
- Chart D16. Aluminum, Weekly Chart
- Chart D17. Coffee, Weekly Chart

### Chart Book Index - Commodity ETFs

- Chart D1. Cotton, Weekly Chart
- Chart D2. Brent Oil, Weekly Chart
- Chart D3. Corn, Weekly Chart
- Chart D4. Livestock, Weekly Chart
- Chart D5. Agriculture, Weekly Chart
- Chart D6. Base Metals, Weekly Chart
- Chart D7. Commodity Index, Weekly Chart
- Chart D8. Energy, Weekly Chart
- Chart D9. Precious Metals, Weekly Chart
- Chart D10. Commodity Index, Weekly Chart
- Chart D11. Gold, Weekly Chart
- Chart D12. Goldman Sachs Total Return Commodity Index
- Chart D13. Copper, Weekly Chart
- Chart D14. Grains, Weekly Chart
- Chart D15. Nickel, Weekly Chart
- Chart D16. Aluminum, Weekly Chart
- Chart D17. Coffee, Weekly Chart