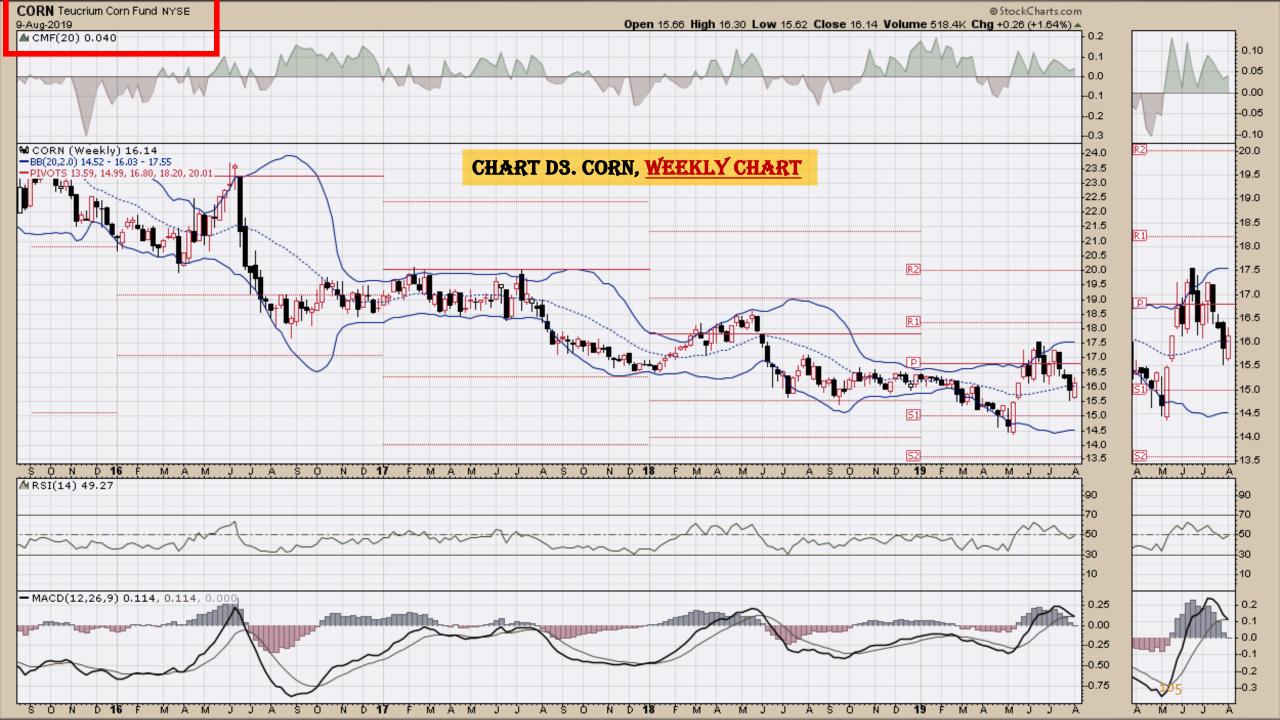

#### Chart Book Index - Commodity ETFs

- Chart D1. Cotton, Weekly Chart
- Chart D2. Brent Oil, Weekly Chart
- Chart D3. Corn, Weekly Chart
- Chart D4. Livestock, Weekly Chart
- Chart D5. Agriculture, Weekly Chart
- Chart D6. Base Metals, Weekly Chart
- Chart D7. Commodity Index, Weekly Chart
- Chart D8. Energy, Weekly Chart
- Chart D9. Precious Metals, Weekly Chart
- Chart D10. Commodity Index, Weekly Chart
- Chart D11. Gold, Weekly Chart
- Chart D12. Goldman Sachs Total Return Commodity Index
- Chart D13. Copper, Weekly Chart
- Chart D14. Grains, Weekly Chart
- Chart D15. Nickel, Weekly Chart
- Chart D16. Aluminum, Weekly Chart
- Chart D17. Coffee, Weekly Chart

### Chart Book Index - Commodity ETFs

- Chart D1. Cotton, Weekly Chart
- Chart D2. Brent Oil, Weekly Chart
- Chart D3. Corn, Weekly Chart
- Chart D4. Livestock, Weekly Chart
- Chart D5. Agriculture, Weekly Chart
- Chart D6. Base Metals, Weekly Chart
- Chart D7. Commodity Index, Weekly Chart
- Chart D8. Energy, Weekly Chart
- Chart D9. Precious Metals, Weekly Chart
- Chart D10. Commodity Index, Weekly Chart
- Chart D11. Gold, Weekly Chart
- Chart D12. Goldman Sachs Total Return Commodity Index
- Chart D13. Copper, Weekly Chart
- Chart D14. Grains, Weekly Chart
- Chart D15. Nickel, Weekly Chart
- Chart D16. Aluminum, Weekly Chart
- Chart D17. Coffee, Weekly Chart