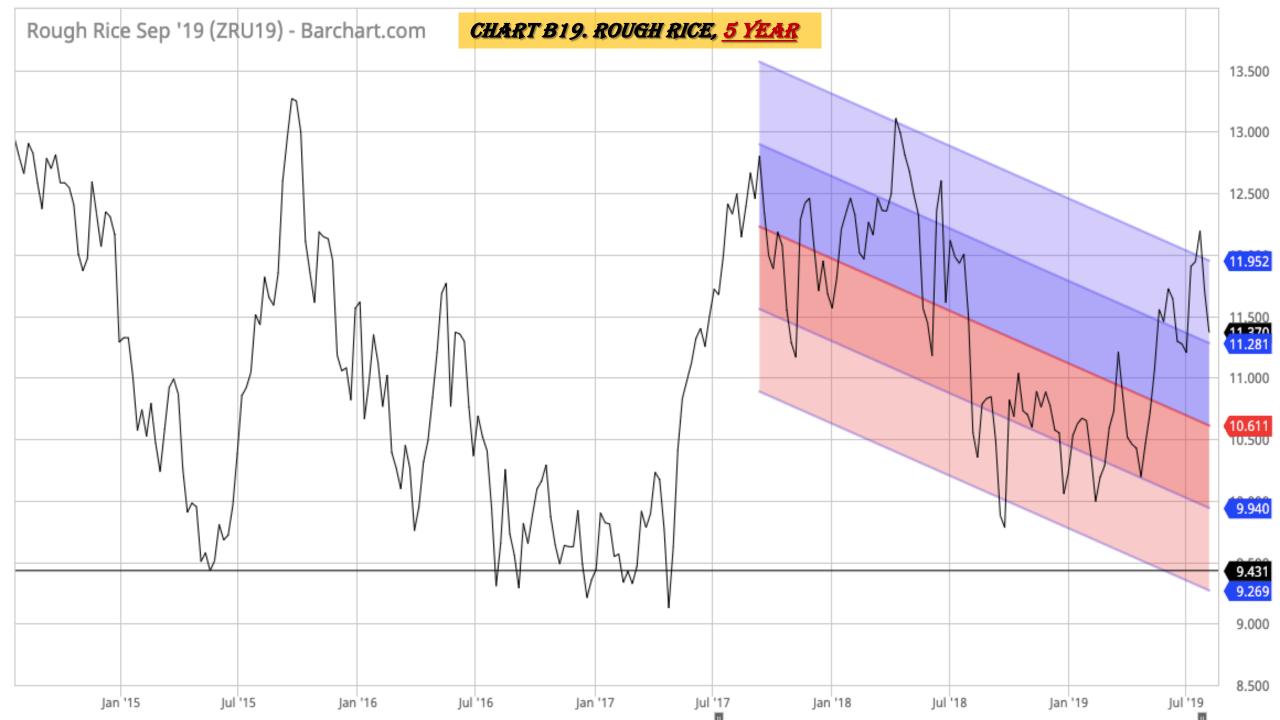

## Chart Book Index - \$CRB, \$WTIC, Soybeans, Corn, Rice, Cotton, Wheat Market Outlook Considerations for Week Beginning August 12, 2019

- Chart B18. Rough Rice, Monthly
- Chart B19. Rough Rice, Weekly Chart
- Chart B20. Rough Rice, Daily Chart
- Chart B21. Cotton, Weekly Chart
- Chart B22. Cotton, Daily Chart
- Chart B23. Cotton, Monthly Chart
- Chart B24. Cotton, Monthly Line Chart
- Chart B25. Wheat, Weekly Chart
- Chart B26. Wheat, Daily Chart
- Chart B27. Wheat, Monthly Chart
- Chart B28. Wheat, Monthly Line Chart

### Rice