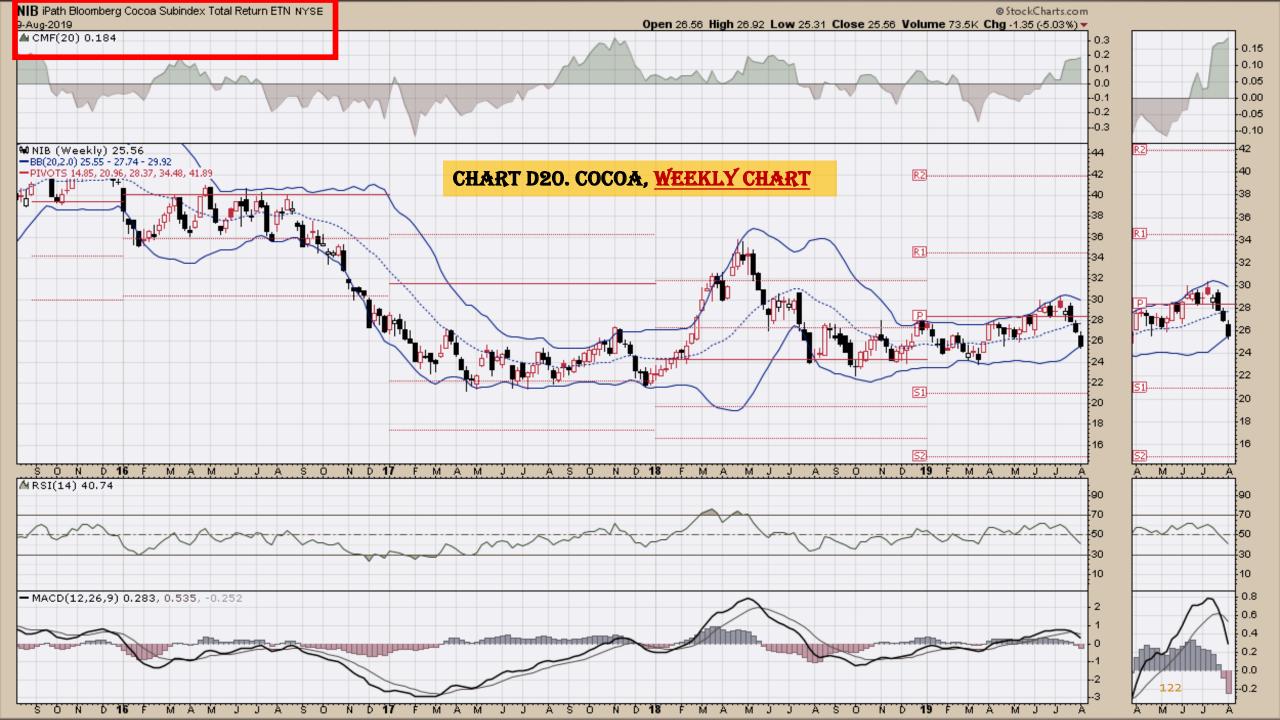

#### **Chart Book Index – Commodity ETFs**

- Chart D18. Lead, Weekly Chart
- Chart D19. Lithium, Weekly Chart
- Chart D20. Cocoa, Weekly Chart
- Chart D21. Palladium, Weekly Chart
- Chart D22. Platinum, Weekly Chart
- Chart D23. Sugar, Weekly Chart
- Chart D24. Silver, Weekly Chart
- Chart D25. Soybeans, Weekly Chart
- Chart D26. Gasoline, Weekly Chart
- Chart D27. Natural Gas, Weekly Chart
- Chart D28. US 12 Month Oil Fund, Weekly Chart
- Chart D29. US Oil Fund, Weekly Chart
- Chart D30. Wheat, Weekly Chart

### **Chart Book Index – Commodity ETFs**

- Chart D18. Lead, Weekly Chart
- Chart D19. Lithium, Weekly Chart
- Chart D20. Cocoa, Weekly Chart
- Chart D21. Palladium, Weekly Chart
- Chart D22. Platinum, Weekly Chart
- Chart D23. Sugar, Weekly Chart
- Chart D24. Silver, Weekly Chart
- Chart D25. Soybeans, Weekly Chart
- Chart D26. Gasoline, Weekly Chart
- Chart D27. Natural Gas, Weekly Chart
- Chart D28. US 12 Month Oil Fund, Weekly Chart
- Chart D29. US Oil Fund, Weekly Chart
- Chart D30. Wheat, Weekly Chart