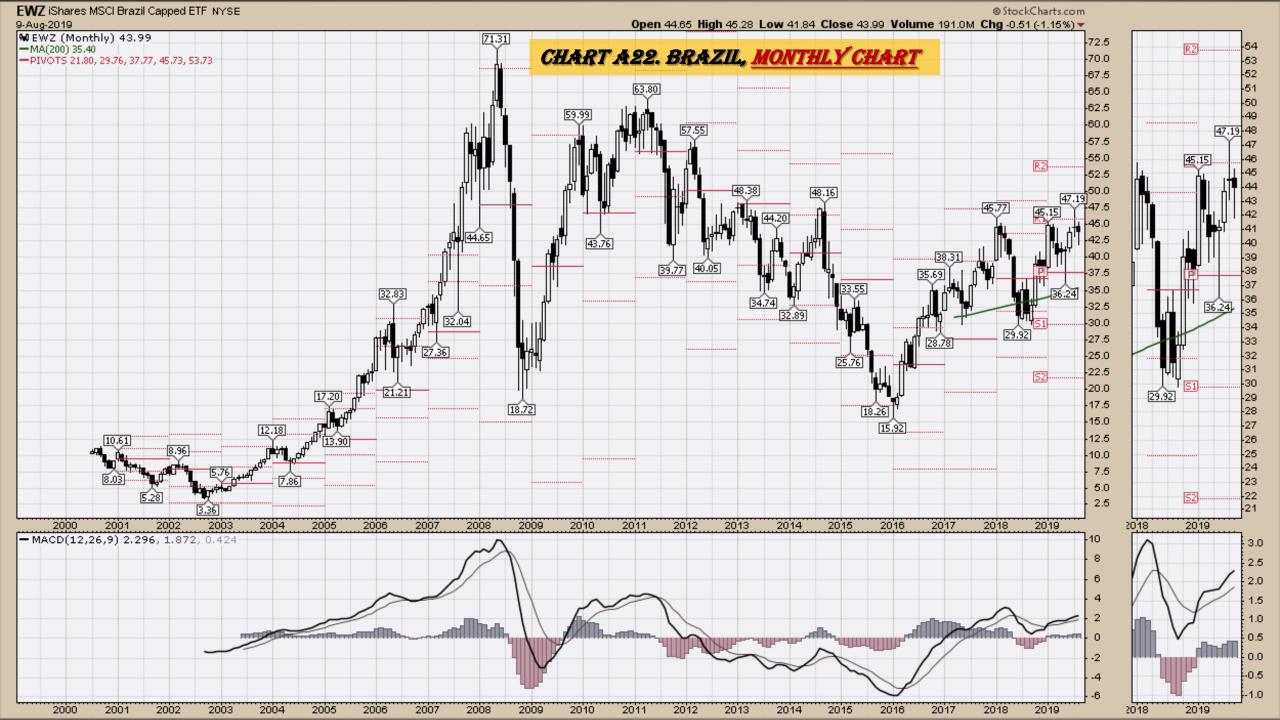

#### Market Outlook Considerations for Week Beginning August 12, 2019

- Chart A18. <u>Dow Utilities</u>, Monthly Chart
- Chart A19. World less U.S. & Canada Monthly Chart
- Chart A20. Emerging Markets Monthly Chart
- Chart A21. <u>Australia</u> Monthly Chart
- Chart A22. <u>Brazil</u> Monthly Chart
- Chart A23. Canada Monthly Chart
- Chart A24. China Monthly Chart
- Chart A25. Mexico Monthly Chart
- Chart A26. <u>Japan</u> Monthly Chart
- Chart A27. Russia Monthly Chart
- Chart A28. <u>India</u> Monthly Chart

### Select Global Equity Charts