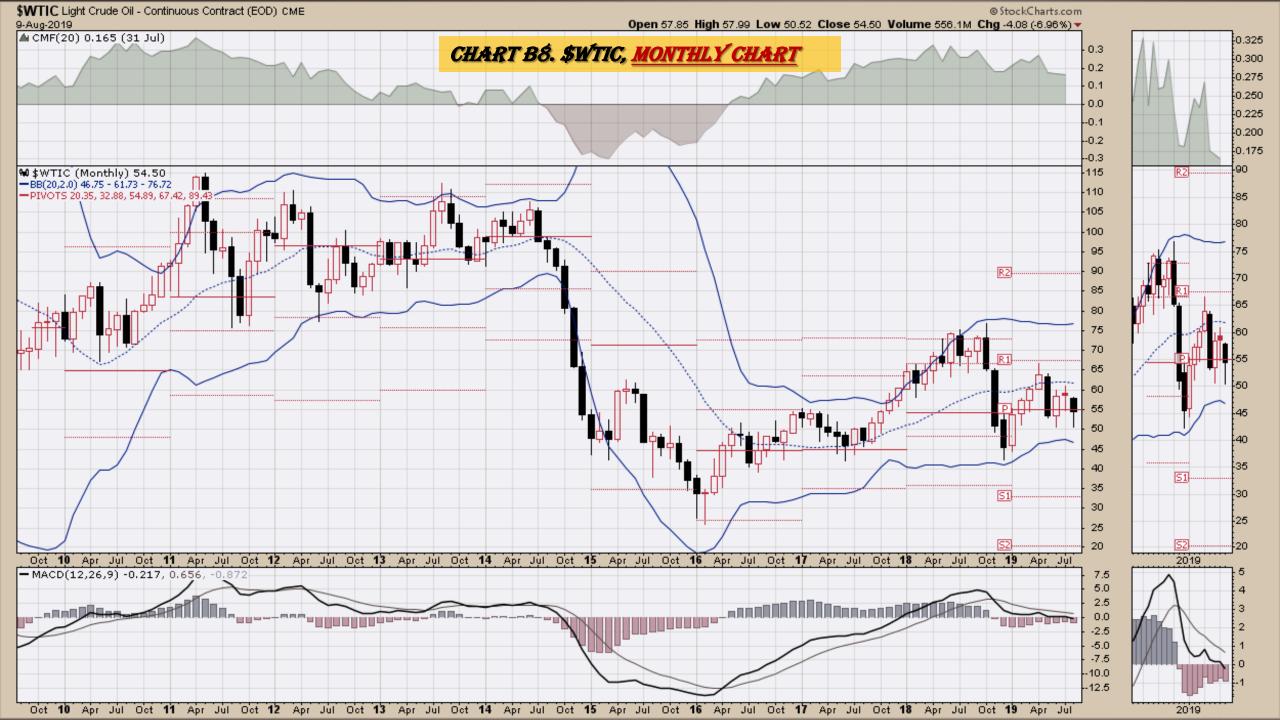

Platinum, Weekly Chart
- Chart D23. Sugar, Weekly Chart
- Chart D24. Silver, Weekly Chart
- Chart D25. Soybeans, Weekly Chart
- Chart D26. Gasoline, Weekly Chart
- Chart D27. Natural Gas, Weekly Chart
- Chart D28. US 12 Month Oil Fund, Weekly Chart
- Chart D29. US Oil Fund, Weekly Chart
- Chart D30. Wheat, Weekly Chart

## \$UST10Y - 10 Year US Treasury Yield Weekly, Daily and Monthly Charts









### US Dollar Index Weekly, Daily and Monthly Charts







## Select Currency Charts Monthly Charts











## Select Equity and Transportation Charts Monthly Charts











### Select Global Equity Charts































## CRB Commodity Index Weekly, Daily, Monthly and Quarterly Charts









## \$WTIC Light Crude Oil Weekly, Daily, Monthly and Quarterly Charts









## Soybeans Weekly, Daily, Monthly and Quarterly Charts









## Corn Weekly, Daily, Monthly and Quarterly Charts









### Rice







# Cotton Weekly, Daily, Monthly and Quarterly Charts







# Wheat Weekly, Daily, Monthly and Quarterly Charts







### **S&P Sectors**

### Sector Chart Book Index

### Market Outlook Considerations for Week Beginning August 12, 2019

#### **Chart Book Index - Sectors**

- Chart C1. Financial Sector, Weekly Chart
- Chart C2. Health Care Sector, Weekly Chart
- Chart C3. Technology Sector, Weekly Chart
- Chart C4. Industrial Sector, Weekly Chart
- Chart C5. Materials Sector, Weekly Chart
- Chart C6. Energy Sector, Weekly Chart
- Chart C7. Utilities Sector, Weekly Chart
- Chart C8. Consumer Staples, Weekly Chart
- Chart C9. Consumer Discretionar