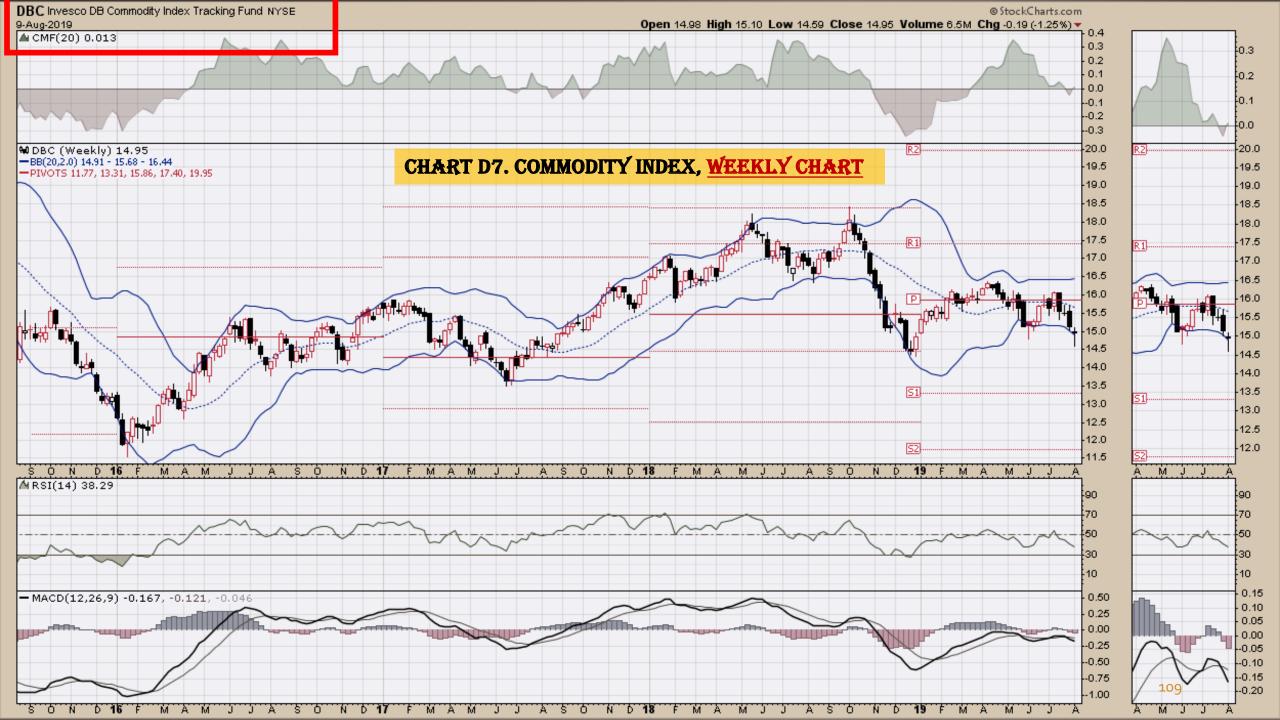

#### Chart Book Index - Commodity ETFs

- Chart D1. Cotton, Weekly Chart
- Chart D2. Brent Oil, Weekly Chart
- Chart D3. Corn, Weekly Chart
- Chart D4. Livestock, Weekly Chart
- Chart D5. Agriculture, Weekly Chart
- Chart D6. Base Metals, Weekly Chart
- Chart D7. Commodity Index, Weekly Chart
- Chart D8. Energy, Weekly Chart
- Chart D9. Precious Metals, Weekly Chart
- Chart D10. Commodity Index, Weekly Chart
- Chart D11. Gold, Weekly Chart
- Chart D12. Goldman Sachs Total Return Commodity Index
- Chart D13. Copper, Weekly Chart
- Chart D14. Grains, Weekly Chart
- Chart D15. Nickel, Weekly Chart
- Chart D16. Aluminum, Weekly Chart
- Chart D17. Coffee, Weekly Chart

### Chart Book Index - Commodity ETFs

- Chart D1. Cotton, Weekly Chart
- Chart D2. Brent Oil, Weekly Chart
- Chart D3. Corn, Weekly Chart
- Chart D4. Livestock, Weekly Chart
- Chart D5. Agriculture, Weekly Chart
- Chart D6. Base Metals, Weekly Chart
- Chart D7. Commodity Index, Weekly Chart
- Chart D8. Energy, Weekly Chart
- Chart D9. Precious Metals, Weekly Chart
- Chart D10. Commodity Index, Weekly Chart
- Chart D11. Gold, Weekly Chart
- Chart D12. Goldman Sachs Total Return Commodity Index
- Chart D13. Copper, Weekly Chart
- Chart D14. Grains, Weekly Chart
- Chart D15. Nickel, Weekly Chart
- Chart D16. Aluminum, Weekly Chart
- Chart D17. Coffee, Weekly Chart