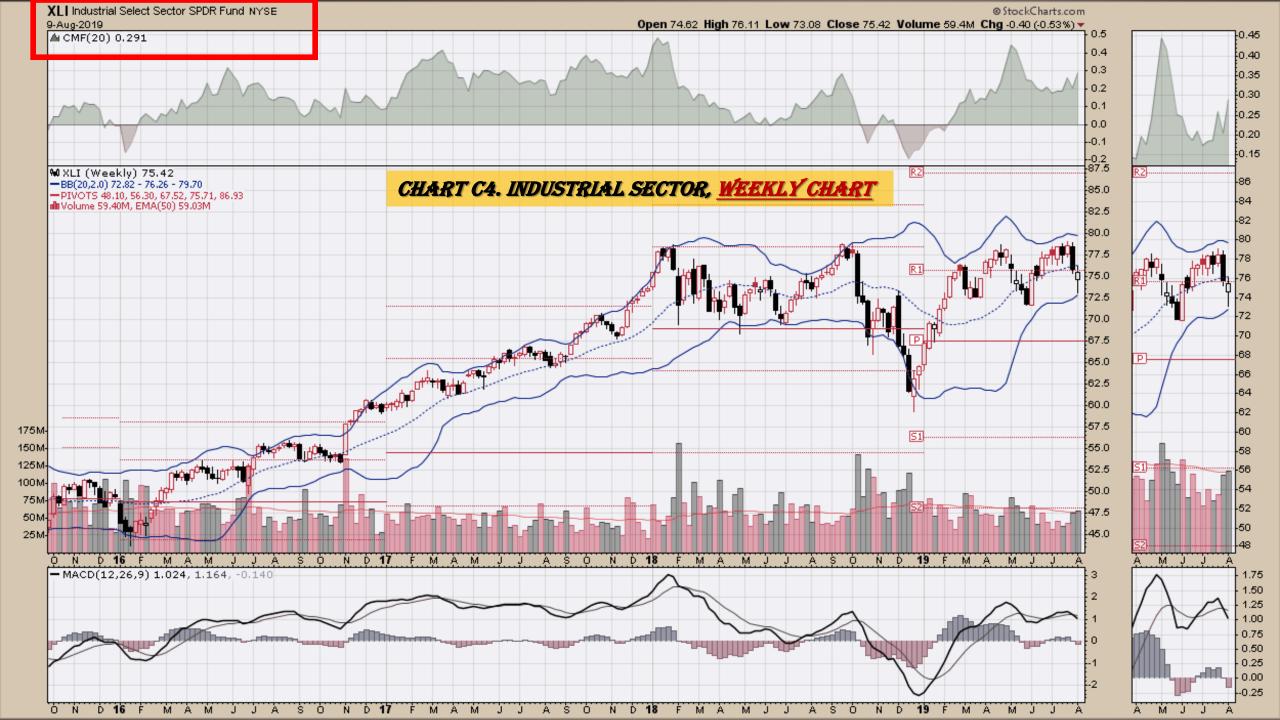

#### **Chart Book Index - Sectors**

- Chart C1. Financial Sector, Weekly Chart
- Chart C2. Health Care Sector, Weekly Chart
- Chart C3. Technology Sector, Weekly Chart
- Chart C4. Industrial Sector, Weekly Chart
- Chart C5. Materials Sector, Weekly Chart
- Chart C6. Energy Sector, Weekly Chart
- Chart C7. Utilities Sector, Weekly Chart
- Chart C8. Consumer Staples, Weekly Chart
- Chart C9. Consumer Discretionary, Weekly Chart