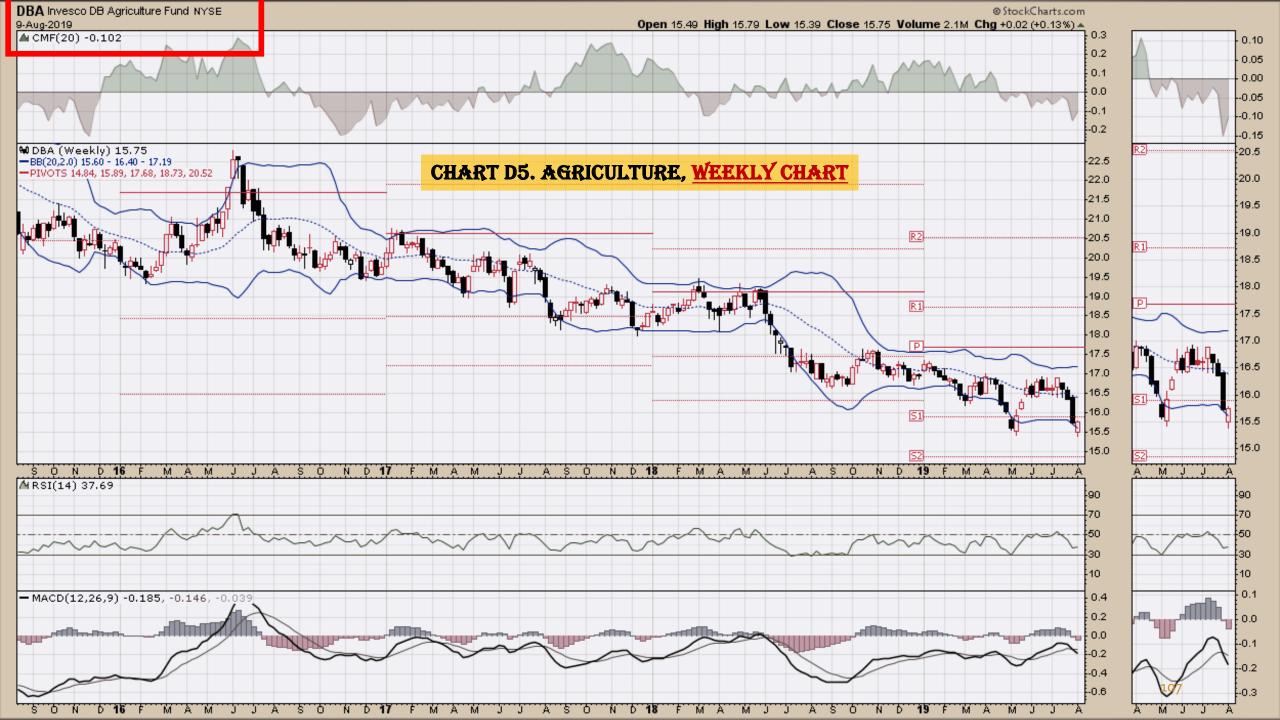

#### Chart Book Index - Commodity ETFs

- Chart D1. Cotton, Weekly Chart
- Chart D2. Brent Oil, Weekly Chart
- Chart D3. Corn, Weekly Chart
- Chart D4. Livestock, Weekly Chart
- Chart D5. Agriculture, Weekly Chart
- Chart D6. Base Metals, Weekly Chart
- Chart D7. Commodity Index, Weekly Chart
- Chart D8. Energy, Weekly Chart
- Chart D9. Precious Metals, Weekly Chart
- Chart D10. Commodity Index, Weekly Chart
- Chart D11. Gold, Weekly Chart
- Chart D12. Goldman Sachs Total Return Commodity Index
- Chart D13. Copper, Weekly Chart
- Chart D14. Grains, Weekly Chart
- Chart D15. Nickel, Weekly Chart
- Chart D16. Aluminum, Weekly Chart
- Chart D17. Coffee, Weekly Chart

### Chart Book Index - Commodity ETFs

- Chart D1. Cotton, Weekly Chart
- Chart D2. Brent Oil, Weekly Chart
- Chart D3. Corn, Weekly Chart
- Chart D4. Livestock, Weekly Chart
- Chart D5. Agriculture, Weekly Chart
- Chart D6. Base Metals, Weekly Chart
- Chart D7. Commodity Index, Weekly Chart
- Chart D8. Energy, Weekly Chart
- Chart D9. Precious Metals, Weekly Chart
- Chart D10. Commodity Index, Weekly Chart
- Chart D11. Gold, Weekly Chart
- Chart D12. Goldman Sachs Total Return Commodity Index
- Chart D13. Copper, Weekly Chart
- Chart D14. Grains, Weekly Chart
- Chart D15. Nickel, Weekly Chart
- Chart D16. Aluminum, Weekly Chart
- Chart D17. Coffee, Weekly Chart