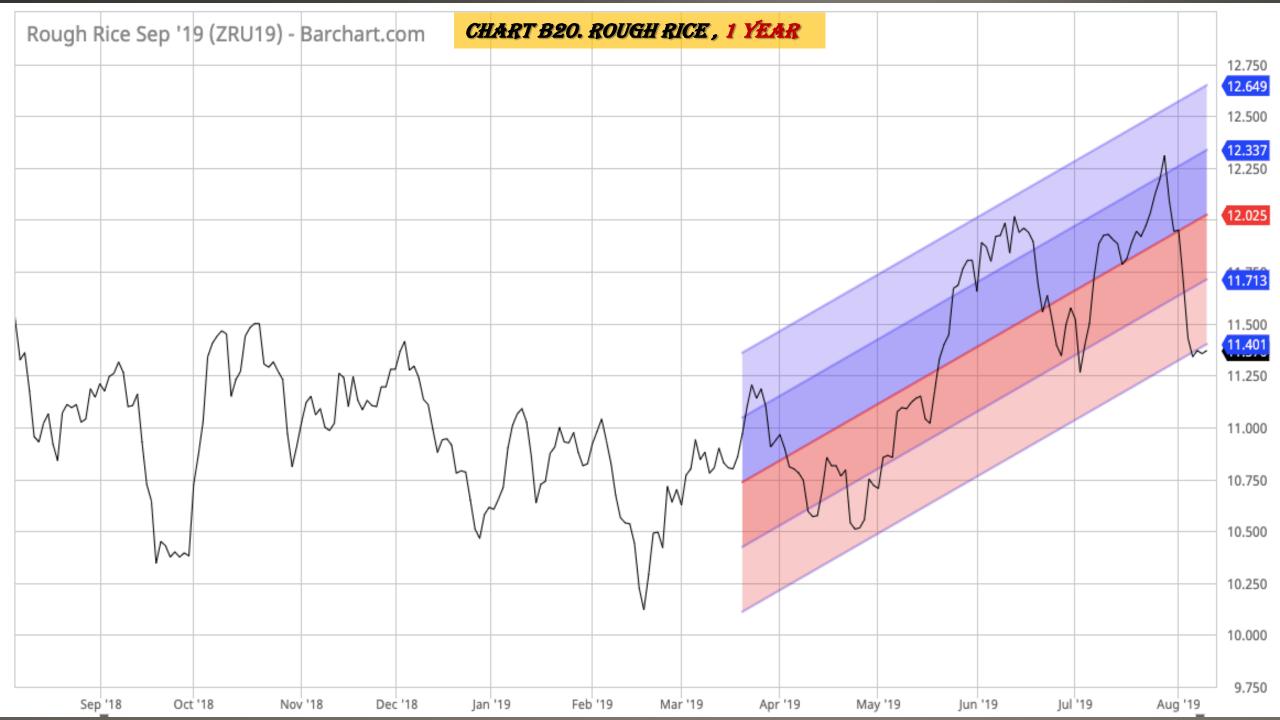

## Chart Book Index - \$CRB, \$WTIC, Soybeans, Corn, Rice, Cotton, Wheat Market Outlook Considerations for Week Beginning August 12, 2019

- Chart B18. Rough Rice, Monthly
- Chart B19. Rough Rice, Weekly Chart
- Chart B20. Rough Rice, Daily Chart
- Chart B21. Cotton, Weekly Chart
- Chart B22. Cotton, Daily Chart
- Chart B23. Cotton, Monthly Chart
- Chart B24. Cotton, Monthly Line Chart
- Chart B25. Wheat, Weekly Chart
- Chart B26. Wheat, Daily Chart
- Chart B27. Wheat, Monthly Chart
- Chart B28. Wheat, Monthly Line Chart

### Rice