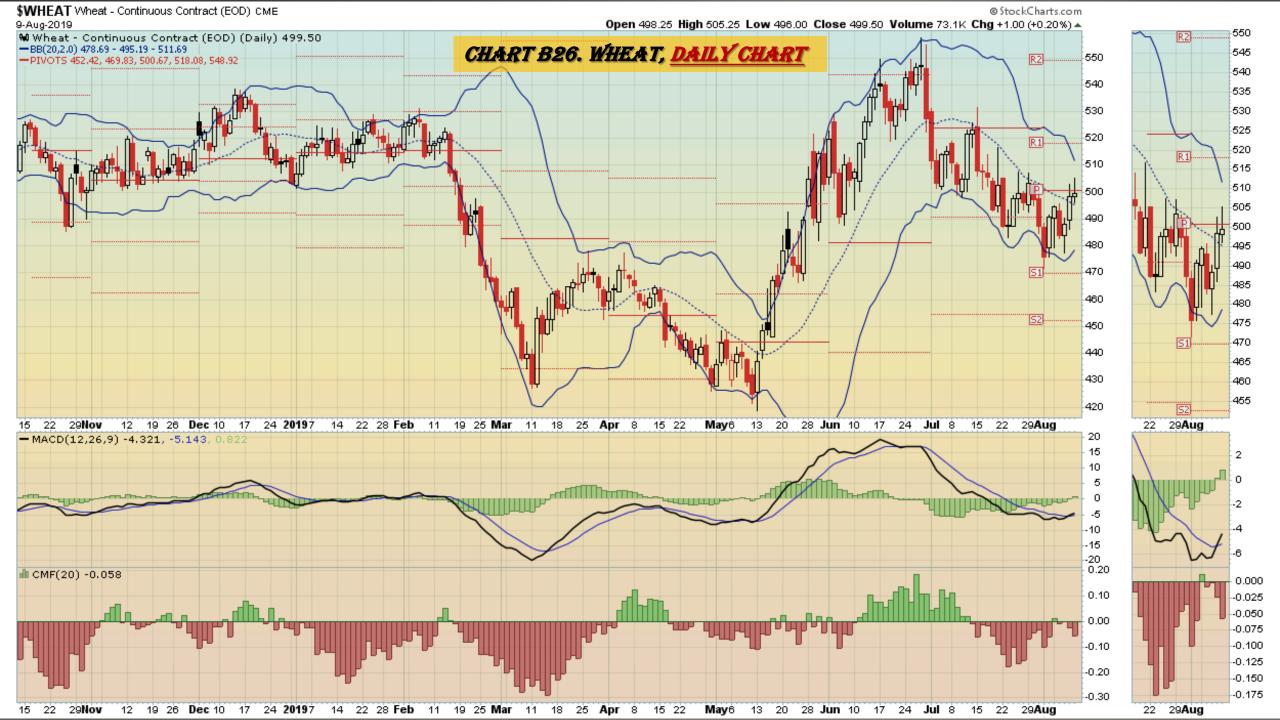

# Wheat Weekly, Daily, Monthly and Quarterly Charts

## Chart Book Index - \$CRB, \$WTIC, Soybeans, Corn, Rice, Cotton, Wheat Market Outlook Considerations for Week Beginning August 12, 2019

- Chart B18. Rough Rice, Monthly
- Chart B19. Rough Rice, Weekly Chart
- Chart B20. Rough Rice, Daily Chart
- Chart B21. Cotton, Weekly Chart
- Chart B22. Cotton, Daily Chart
- Chart B23. Cotton, Monthly Chart
- Chart B24. Cotton, Monthly Line Chart
- Chart B25. Wheat, Weekly Chart
- Chart B26. Wheat, Daily Chart
- Chart B27. Wheat, Monthly Chart
- Chart B28. Wheat, Monthly Line Chart