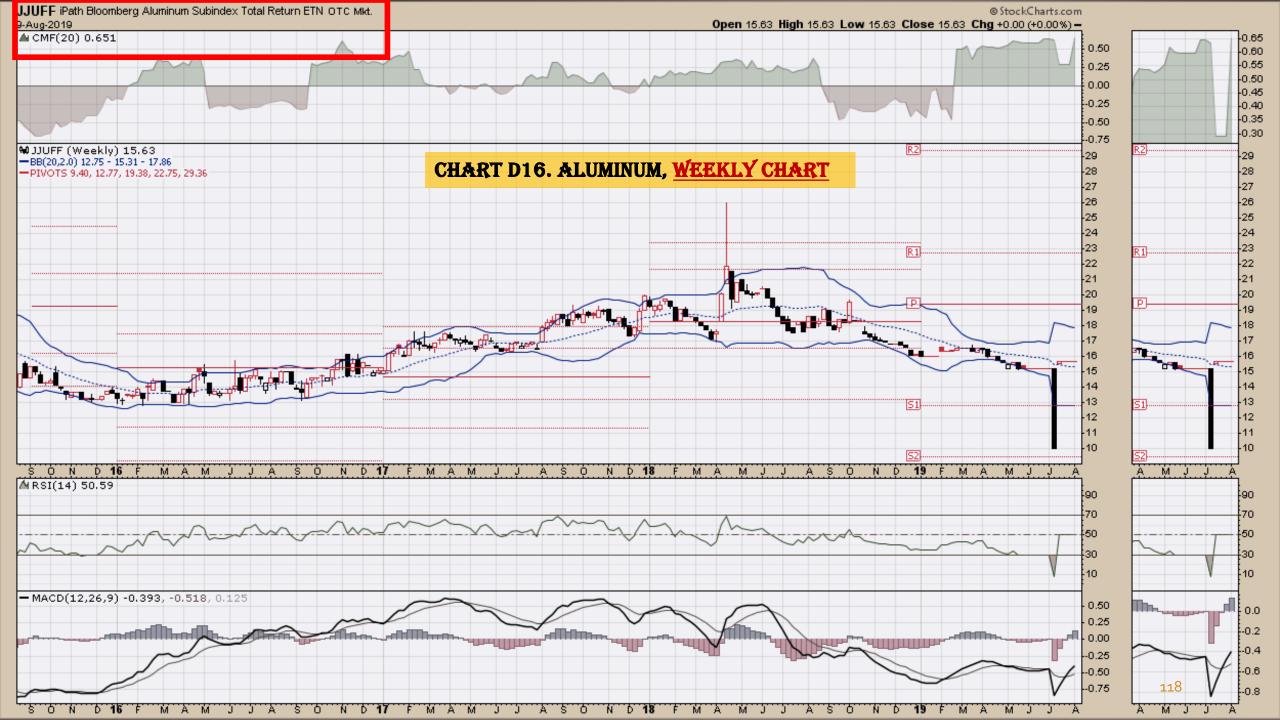

#### Chart Book Index - Commodity ETFs

- Chart D1. Cotton, Weekly Chart
- Chart D2. Brent Oil, Weekly Chart
- Chart D3. Corn, Weekly Chart
- Chart D4. Livestock, Weekly Chart
- Chart D5. Agriculture, Weekly Chart
- Chart D6. Base Metals, Weekly Chart
- Chart D7. Commodity Index, Weekly Chart
- Chart D8. Energy, Weekly Chart
- Chart D9. Precious Metals, Weekly Chart
- Chart D10. Commodity Index, Weekly Chart
- Chart D11. Gold, Weekly Chart
- Chart D12. Goldman Sachs Total Return Commodity Index
- Chart D13. Copper, Weekly Chart
- Chart D14. Grains, Weekly Chart
- Chart D15. Nickel, Weekly Chart
- Chart D16. Aluminum, Weekly Chart
- Chart D17. Coffee, Weekly Chart

### Chart Book Index - Commodity ETFs

- Chart D1. Cotton, Weekly Chart
- Chart D2. Brent Oil, Weekly Chart
- Chart D3. Corn, Weekly Chart
- Chart D4. Livestock, Weekly Chart
- Chart D5. Agriculture, Weekly Chart
- Chart D6. Base Metals, Weekly Chart
- Chart D7. Commodity Index, Weekly Chart
- Chart D8. Energy, Weekly Chart
- Chart D9. Precious Metals, Weekly Chart
- Chart D10. Commodity Index, Weekly Chart
- Chart D11. Gold, Weekly Chart
- Chart D12. Goldman Sachs Total Return Commodity Index
- Chart D13. Copper, Weekly Chart
- Chart D14. Grains, Weekly Chart
- Chart D15. Nickel, Weekly Chart
- Chart D16. Aluminum, Weekly Chart
- Chart D17. Coffee, Weekly Chart