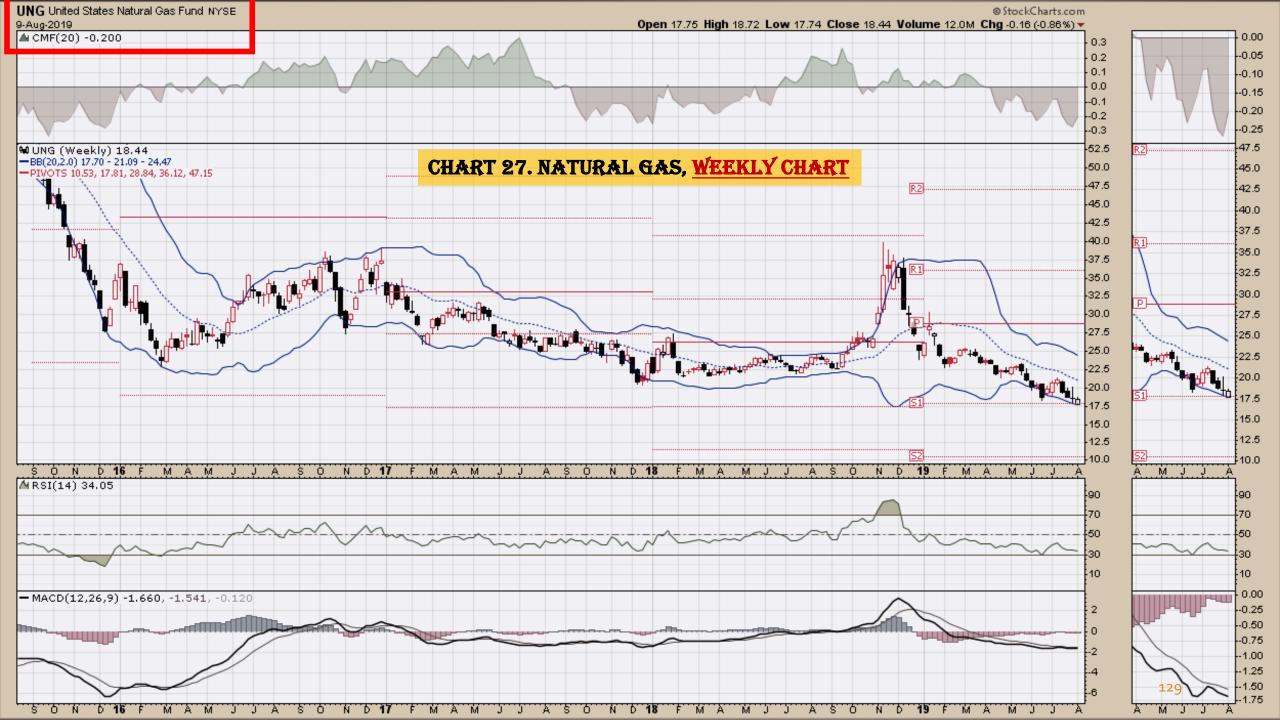

#### **Chart Book Index – Commodity ETFs**

- Chart D18. Lead, Weekly Chart
- Chart D19. Lithium, Weekly Chart
- Chart D20. Cocoa, Weekly Chart
- Chart D21. Palladium, Weekly Chart
- Chart D22. Platinum, Weekly Chart
- Chart D23. Sugar, Weekly Chart
- Chart D24. Silver, Weekly Chart
- Chart D25. Soybeans, Weekly Chart
- Chart D26. Gasoline, Weekly Chart
- Chart D27. Natural Gas, Weekly Chart
- Chart D28. US 12 Month Oil Fund, Weekly Chart
- Chart D29. US Oil Fund, Weekly Chart
- Chart D30. Wheat, Weekly Chart

### **Chart Book Index – Commodity ETFs**

- Chart D18. Lead, Weekly Chart
- Chart D19. Lithium, Weekly Chart
- Chart D20. Cocoa, Weekly Chart
- Chart D21. Palladium, Weekly Chart
- Chart D22. Platinum, Weekly Chart
- Chart D23. Sugar, Weekly Chart
- Chart D24. Silver, Weekly Chart
- Chart D25. Soybeans, Weekly Chart
- Chart D26. Gasoline, Weekly Chart
- Chart D27. Natural Gas, Weekly Chart
- Chart D28. US 12 Month Oil Fund, Weekly Chart
- Chart D29. US Oil Fund, Weekly Chart
- Chart D30. Wheat, Weekly Chart