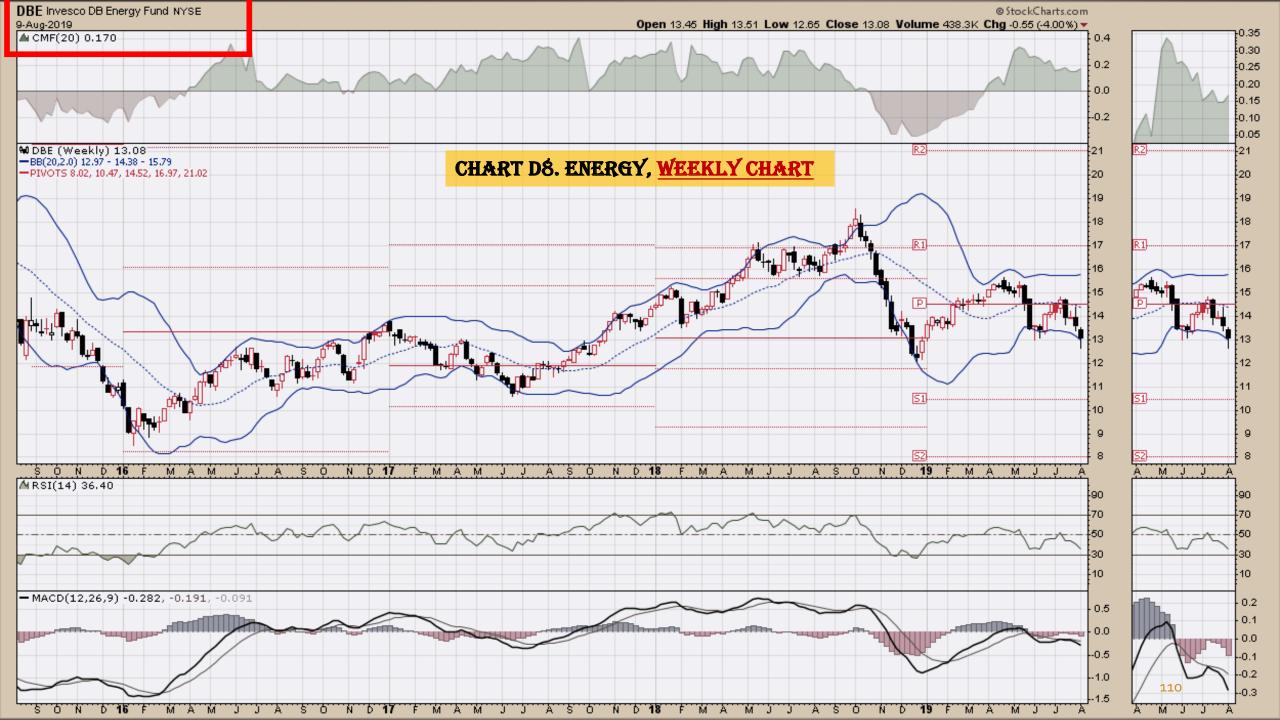

#### Chart Book Index - Commodity ETFs

- Chart D1. Cotton, Weekly Chart
- Chart D2. Brent Oil, Weekly Chart
- Chart D3. Corn, Weekly Chart
- Chart D4. Livestock, Weekly Chart
- Chart D5. Agriculture, Weekly Chart
- Chart D6. Base Metals, Weekly Chart
- Chart D7. Commodity Index, Weekly Chart
- Chart D8. Energy, Weekly Chart
- Chart D9. Precious Metals, Weekly Chart
- Chart D10. Commodity Index, Weekly Chart
- Chart D11. Gold, Weekly Chart
- Chart D12. Goldman Sachs Total Return Commodity Index
- Chart D13. Copper, Weekly Chart
- Chart D14. Grains, Weekly Chart
- Chart D15. Nickel, Weekly Chart
- Chart D16. Aluminum, Weekly Chart
- Chart D17. Coffee, Weekly Chart

### Chart Book Index - Commodity ETFs

- Chart D1. Cotton, Weekly Chart
- Chart D2. Brent Oil, Weekly Chart
- Chart D3. Corn, Weekly Chart
- Chart D4. Livestock, Weekly Chart
- Chart D5. Agriculture, Weekly Chart
- Chart D6. Base Metals, Weekly Chart
- Chart D7. Commodity Index, Weekly Chart
- Chart D8. Energy, Weekly Chart
- Chart D9. Precious Metals, Weekly Chart
- Chart D10. Commodity Index, Weekly Chart
- Chart D11. Gold, Weekly Chart
- Chart D12. Goldman Sachs Total Return Commodity Index
- Chart D13. Copper, Weekly Chart
- Chart D14. Grains, Weekly Chart
- Chart D15. Nickel, Weekly Chart
- Chart D16. Aluminum, Weekly Chart
- Chart D17. Coffee, Weekly Chart