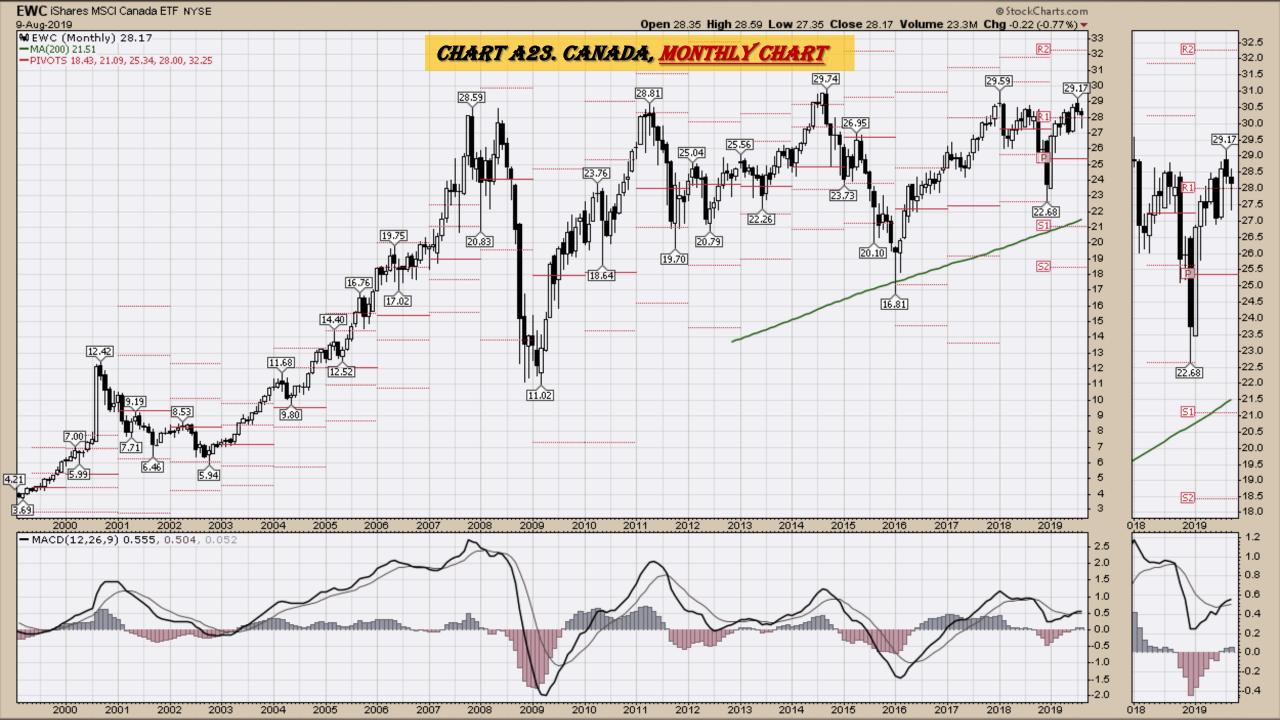

Commodity ETFs**

- Chart D18. Lead, Weekly Chart
- Chart D19. Lithium, Weekly Chart
- Chart D20. Cocoa, Weekly Chart
- Chart D21. Palladium, Weekly Chart
- Chart D22. Platinum, Weekly Chart
- Chart D23. Sugar, Weekly Chart
- Chart D24. Silver, Weekly Chart
- Chart D25. Soybeans, Weekly Chart
- Chart D26. Gasoline, Weekly Chart
- Chart D27. Natural Gas, Weekly Chart
- Chart D28. US 12 Month Oil Fund, Weekly Chart
- Chart D29. US Oil Fund, Weekly Chart
- Chart D30. Wheat, Weekly Chart

## \$UST10Y - 10 Year US Treasury Yield Weekly, Daily and Monthly Charts









### US Dollar Index Weekly, Daily and Monthly Charts







## Select Currency Charts Monthly Charts











## Select Equity and Transportation Charts Monthly Charts











### Select Global Equity Charts































## CRB Commodity Index Weekly, Daily, Monthly and Quarterly Charts









## \$WTIC Light Crude Oil Weekly, Daily, Monthly and Quarterly Charts









## Soybeans Weekly, Daily, Monthly and Quarterly Charts









## Corn Weekly, Daily, Monthly and Quarterly Charts









### Rice







# Cotton Weekly, Daily, Monthly and Quarterly Charts







# Wheat Weekly, Daily, Monthly and Quarterly Charts







### **S&P Sectors**

### Sector Chart Book Index

### Market Outlook Considerations for Week Beginning August 12, 2019

#### **Chart Book Index - Sectors**

- Chart C1. Financial Sector, Weekly Chart
- Chart C2. Health Care Sector, Weekly Chart
- Chart C3. Technology Sector, Weekly Chart
- Chart C4. Industrial Sector, Weekly Chart
- Chart C5. Materials Sector, Weekl