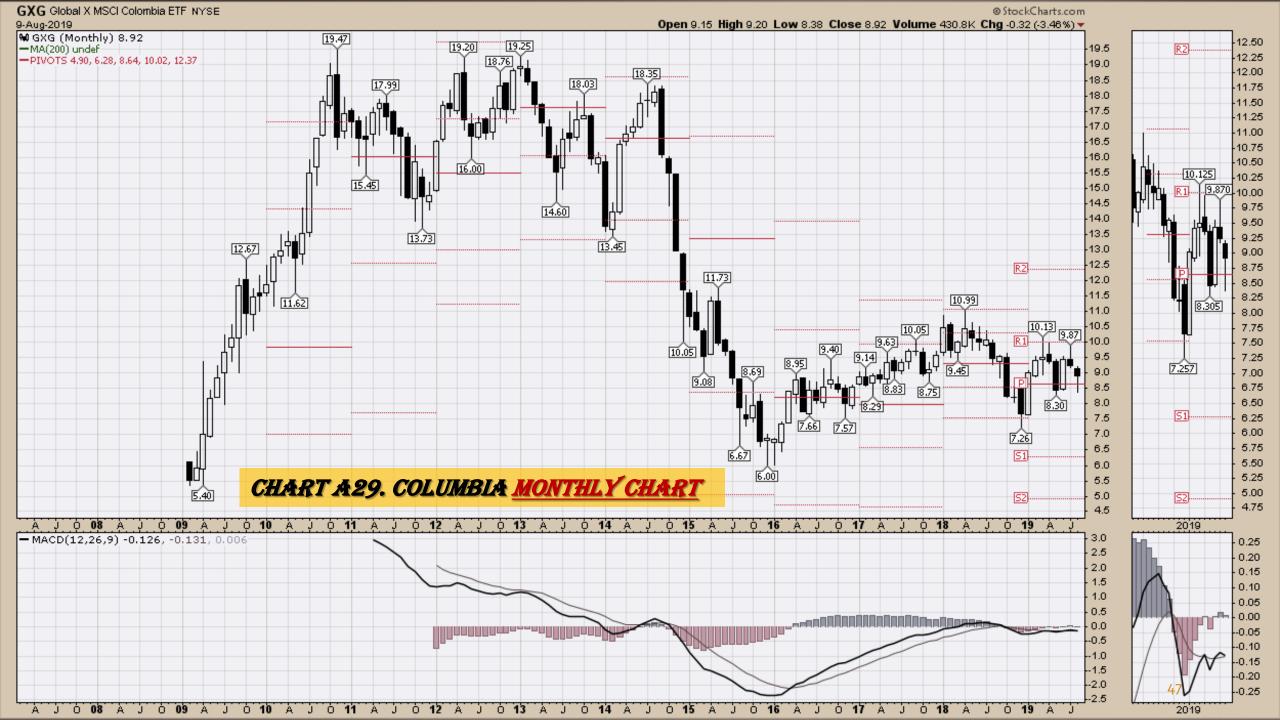

#### Market Outlook Considerations for Week Beginning August 12, 2019

- Chart A18. <u>Dow Utilities</u>, Monthly Chart
- Chart A19. World less U.S. & Canada Monthly Chart
- Chart A20. Emerging Markets Monthly Chart
- Chart A21. <u>Australia</u> Monthly Chart
- Chart A22. <u>Brazil</u> Monthly Chart
- Chart A23. Canada Monthly Chart
- Chart A24. China Monthly Chart
- Chart A25. Mexico Monthly Chart
- Chart A26. <u>Japan</u> Monthly Chart
- Chart A27. Russia Monthly Chart
- Chart A28. <u>India</u> Monthly Chart

### Select Global Equity Charts