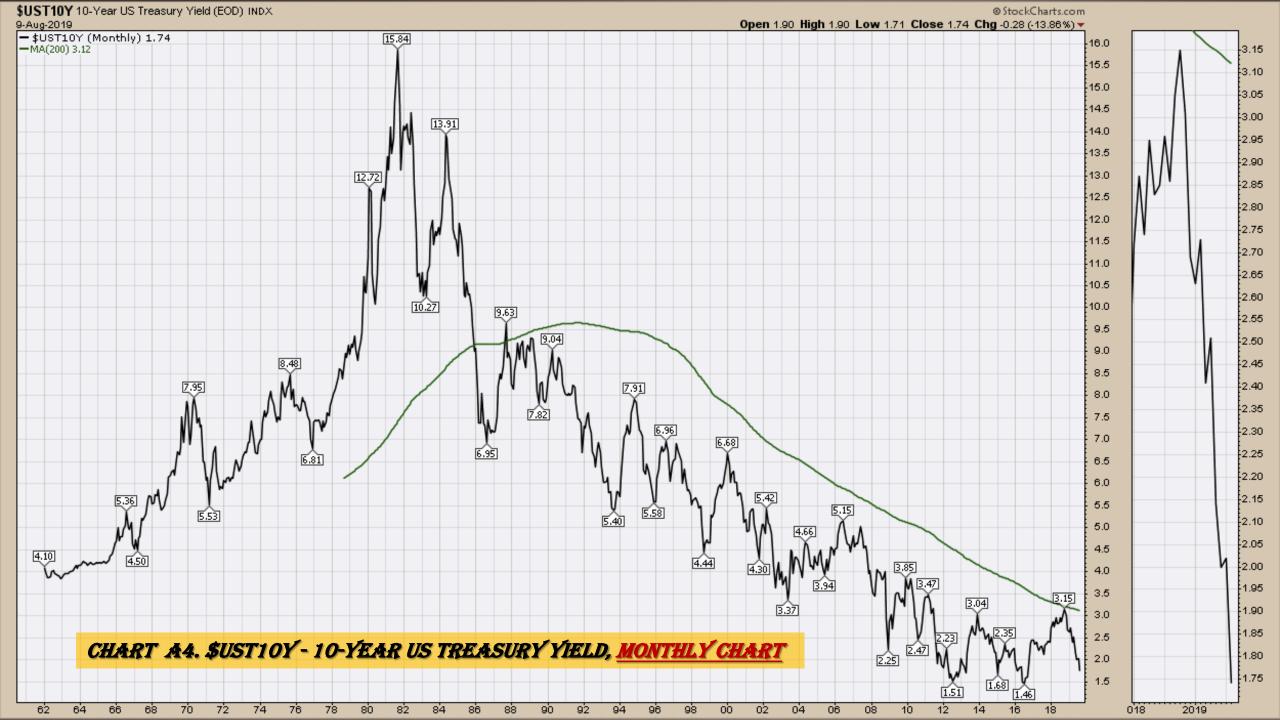

#### Market Outlook Considerations for Week Beginning August 12, 2019

- Chart A1. \$UST10Y 10-Year US Treasury Yield, Weekly Chart
- Chart A2. \$UST10Y 10-Year US Treasury Yield, Daily Chart
- Chart A3. \$UST10Y <u>10-Year US Treasury Yield</u>, Monthly Chart
- Chart A4. \$UST10Y <u>10-Year US Treasury Yield</u>, Monthly Chart
- Chart A5. Power Shares <u>US Dollar Index</u>, Weekly Chart
- Chart A6. Power Shares <u>US Dollar Index</u>, Daily Chart
- Chart A7. Power Shares <u>US Dollar Index</u>, Monthly Chart
- Chart A8. Power Shares <u>US Dollar Index</u>, Monthly Chart
- Chart A9. <u>EURO</u> Monthly Chart
- Chart A10. Australian Dollar Monthly Chart
- Chart A11. Canadian Dollar Monthly Chart
- Chart A12. <u>Japanese Yen</u> Monthly Chart
- Chart A13. <u>British Pound</u> Monthly Chart
- Chart A14. <u>Dow Jones</u>, Monthly Chart
- Chart A15. <u>Dow Transports</u> Monthly Chart
- Chart A16. <u>S&P 500</u> Large Caps Monthly Chart
- Chart A17. Nasdaq Composite, Monthly Chart

## \$UST10Y - 10 Year US Treasury Yield Weekly, Daily and Monthly Charts