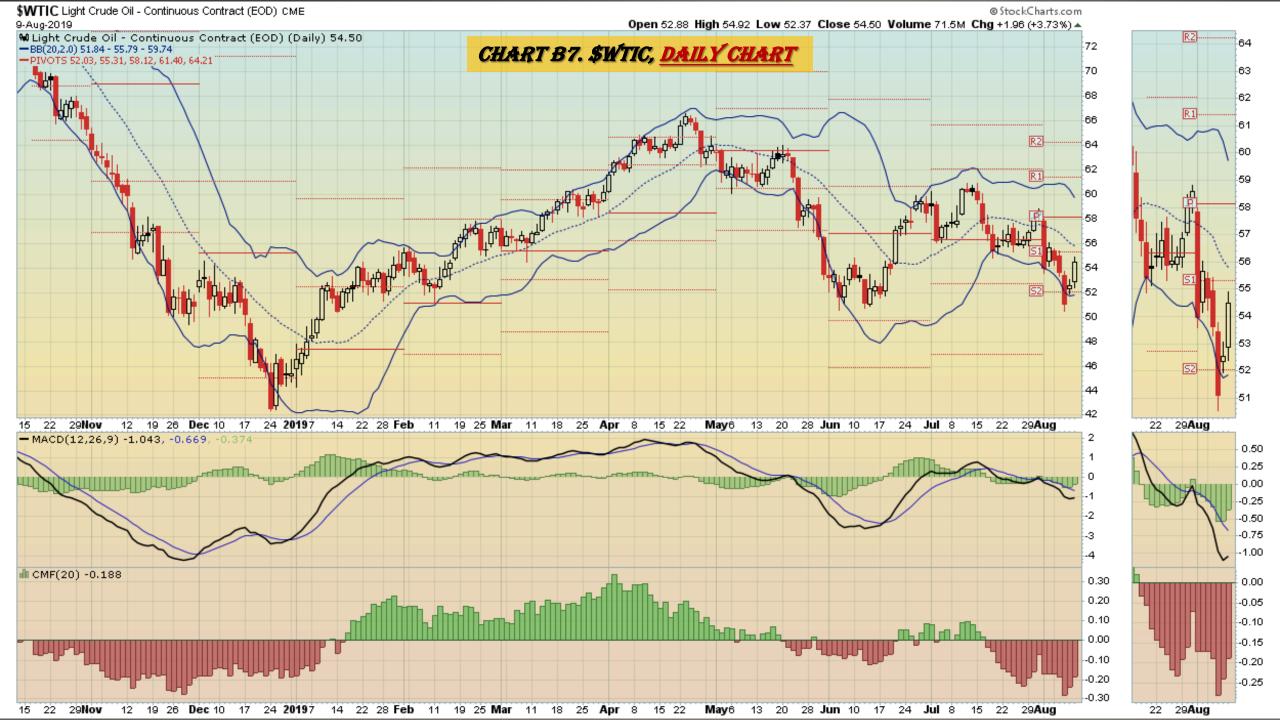

2. Platinum, Weekly Chart
- Chart D23. Sugar, Weekly Chart
- Chart D24. Silver, Weekly Chart
- Chart D25. Soybeans, Weekly Chart
- Chart D26. Gasoline, Weekly Chart
- Chart D27. Natural Gas, Weekly Chart
- Chart D28. US 12 Month Oil Fund, Weekly Chart
- Chart D29. US Oil Fund, Weekly Chart
- Chart D30. Wheat, Weekly Chart

## \$UST10Y - 10 Year US Treasury Yield Weekly, Daily and Monthly Charts









### US Dollar Index Weekly, Daily and Monthly Charts







## Select Currency Charts Monthly Charts











## Select Equity and Transportation Charts Monthly Charts











### Select Global Equity Charts































## CRB Commodity Index Weekly, Daily, Monthly and Quarterly Charts









## \$WTIC Light Crude Oil Weekly, Daily, Monthly and Quarterly Charts









## Soybeans Weekly, Daily, Monthly and Quarterly Charts









## Corn Weekly, Daily, Monthly and Quarterly Charts









### Rice







# Cotton Weekly, Daily, Monthly and Quarterly Charts







# Wheat Weekly, Daily, Monthly and Quarterly Charts







### **S&P Sectors**

### Sector Chart Book Index

### Market Outlook Considerations for Week Beginning August 12, 2019

#### **Chart Book Index - Sectors**

- Chart C1. Financial Sector, Weekly Chart
- Chart C2. Health Care Sector, Weekly Chart
- Chart C3. Technology Sector, Weekly Chart
- Chart C4. Industrial Sector, Weekly Chart
- Chart C5. Materials Sector, Weekly Chart
- Chart C6. Energy Sector, Weekly Chart
- Chart C7. Utilities Sector, Weekly Chart
- Chart C8. Consumer Staples, Weekly Chart
- Chart C9. Consumer Discretion