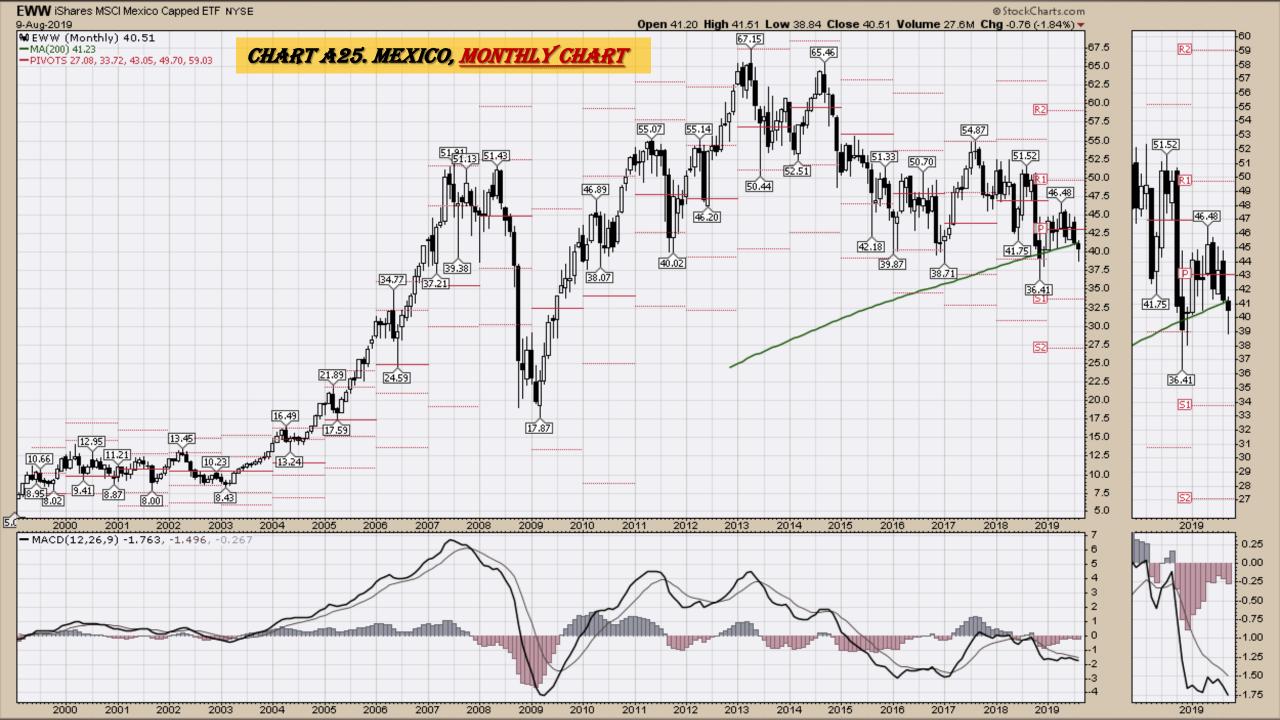

odity ETFs**

- Chart D18. Lead, Weekly Chart
- Chart D19. Lithium, Weekly Chart
- Chart D20. Cocoa, Weekly Chart
- Chart D21. Palladium, Weekly Chart
- Chart D22. Platinum, Weekly Chart
- Chart D23. Sugar, Weekly Chart
- Chart D24. Silver, Weekly Chart
- Chart D25. Soybeans, Weekly Chart
- Chart D26. Gasoline, Weekly Chart
- Chart D27. Natural Gas, Weekly Chart
- Chart D28. US 12 Month Oil Fund, Weekly Chart
- Chart D29. US Oil Fund, Weekly Chart
- Chart D30. Wheat, Weekly Chart

## \$UST10Y - 10 Year US Treasury Yield Weekly, Daily and Monthly Charts









### US Dollar Index Weekly, Daily and Monthly Charts







## Select Currency Charts Monthly Charts











## Select Equity and Transportation Charts Monthly Charts











### Select Global Equity Charts































## CRB Commodity Index Weekly, Daily, Monthly and Quarterly Charts









## \$WTIC Light Crude Oil Weekly, Daily, Monthly and Quarterly Charts









## Soybeans Weekly, Daily, Monthly and Quarterly Charts









## Corn Weekly, Daily, Monthly and Quarterly Charts









### Rice







# Cotton Weekly, Daily, Monthly and Quarterly Charts







# Wheat Weekly, Daily, Monthly and Quarterly Charts







### **S&P Sectors**

### Sector Chart Book Index

### Market Outlook Considerations for Week Beginning August 12, 2019

#### **Chart Book Index - Sectors**

- Chart C1. Financial Sector, Weekly Chart
- Chart C2. Health Care Sector, Weekly Chart
- Chart C3. Technology Sector, Weekly Chart
- Chart C4. Industrial Sector, Weekly Chart
- Chart C5. Materials Sector, Weekly Ch