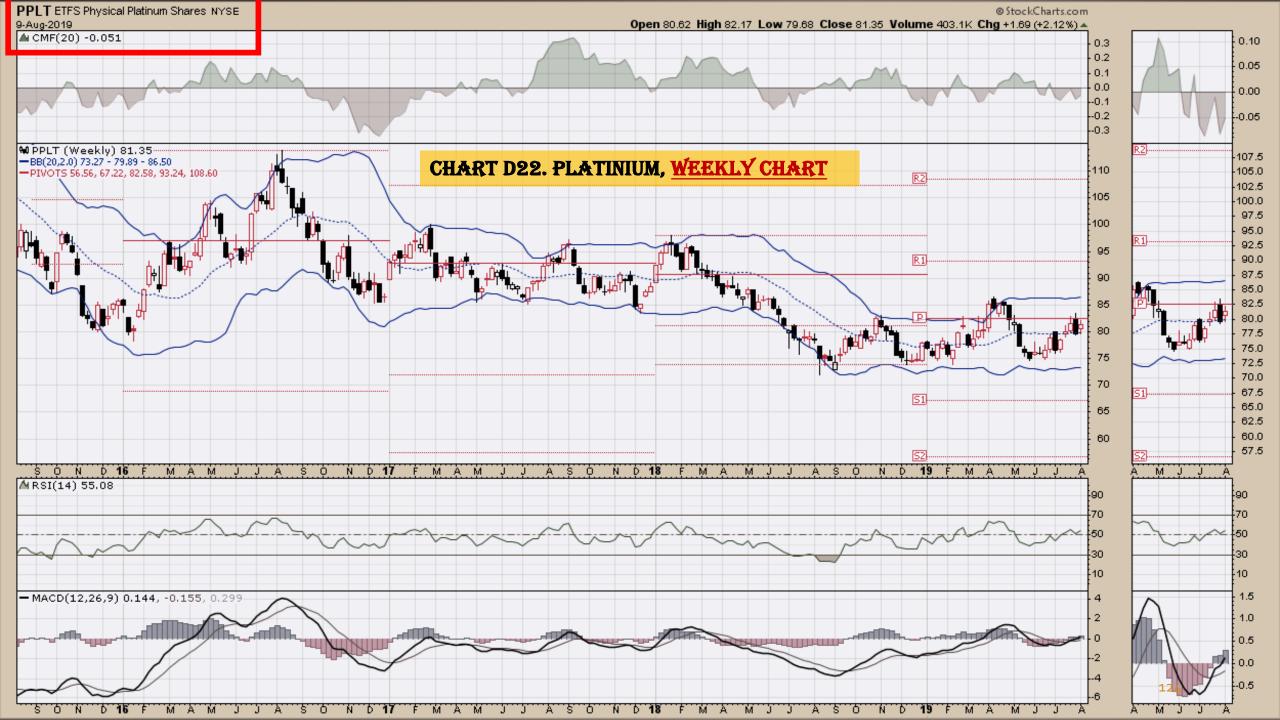

#### **Chart Book Index – Commodity ETFs**

- Chart D18. Lead, Weekly Chart
- Chart D19. Lithium, Weekly Chart
- Chart D20. Cocoa, Weekly Chart
- Chart D21. Palladium, Weekly Chart
- Chart D22. Platinum, Weekly Chart
- Chart D23. Sugar, Weekly Chart
- Chart D24. Silver, Weekly Chart
- Chart D25. Soybeans, Weekly Chart
- Chart D26. Gasoline, Weekly Chart
- Chart D27. Natural Gas, Weekly Chart
- Chart D28. US 12 Month Oil Fund, Weekly Chart
- Chart D29. US Oil Fund, Weekly Chart
- Chart D30. Wheat, Weekly Chart

### **Chart Book Index – Commodity ETFs**

- Chart D18. Lead, Weekly Chart
- Chart D19. Lithium, Weekly Chart
- Chart D20. Cocoa, Weekly Chart
- Chart D21. Palladium, Weekly Chart
- Chart D22. Platinum, Weekly Chart
- Chart D23. Sugar, Weekly Chart
- Chart D24. Silver, Weekly Chart
- Chart D25. Soybeans, Weekly Chart
- Chart D26. Gasoline, Weekly Chart
- Chart D27. Natural Gas, Weekly Chart
- Chart D28. US 12 Month Oil Fund, Weekly Chart
- Chart D29. US Oil Fund, Weekly Chart
- Chart D30. Wheat, Weekly Chart