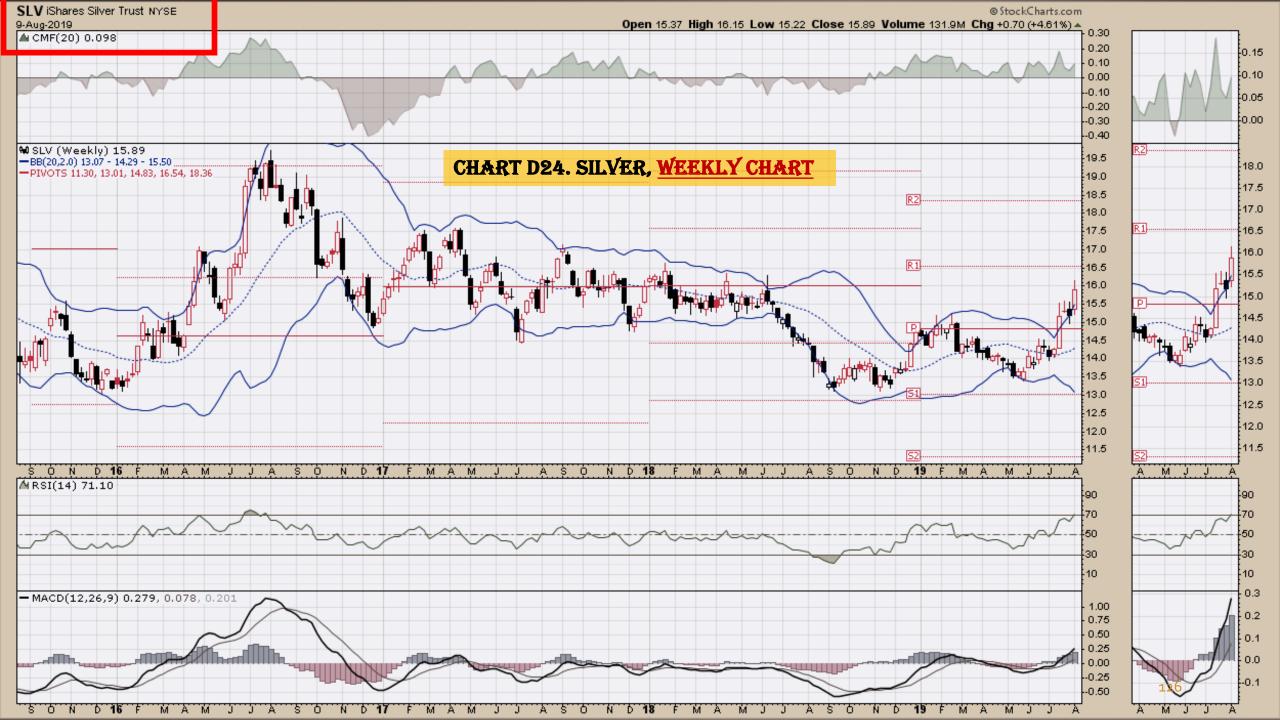

#### **Chart Book Index – Commodity ETFs**

- Chart D18. Lead, Weekly Chart
- Chart D19. Lithium, Weekly Chart
- Chart D20. Cocoa, Weekly Chart
- Chart D21. Palladium, Weekly Chart
- Chart D22. Platinum, Weekly Chart
- Chart D23. Sugar, Weekly Chart
- Chart D24. Silver, Weekly Chart
- Chart D25. Soybeans, Weekly Chart
- Chart D26. Gasoline, Weekly Chart
- Chart D27. Natural Gas, Weekly Chart
- Chart D28. US 12 Month Oil Fund, Weekly Chart
- Chart D29. US Oil Fund, Weekly Chart
- Chart D30. Wheat, Weekly Chart

### **Chart Book Index – Commodity ETFs**

- Chart D18. Lead, Weekly Chart
- Chart D19. Lithium, Weekly Chart
- Chart D20. Cocoa, Weekly Chart
- Chart D21. Palladium, Weekly Chart
- Chart D22. Platinum, Weekly Chart
- Chart D23. Sugar, Weekly Chart
- Chart D24. Silver, Weekly Chart
- Chart D25. Soybeans, Weekly Chart
- Chart D26. Gasoline, Weekly Chart
- Chart D27. Natural Gas, Weekly Chart
- Chart D28. US 12 Month Oil Fund, Weekly Chart
- Chart D29. US Oil Fund, Weekly Chart
- Chart D30. Wheat, Weekly Chart