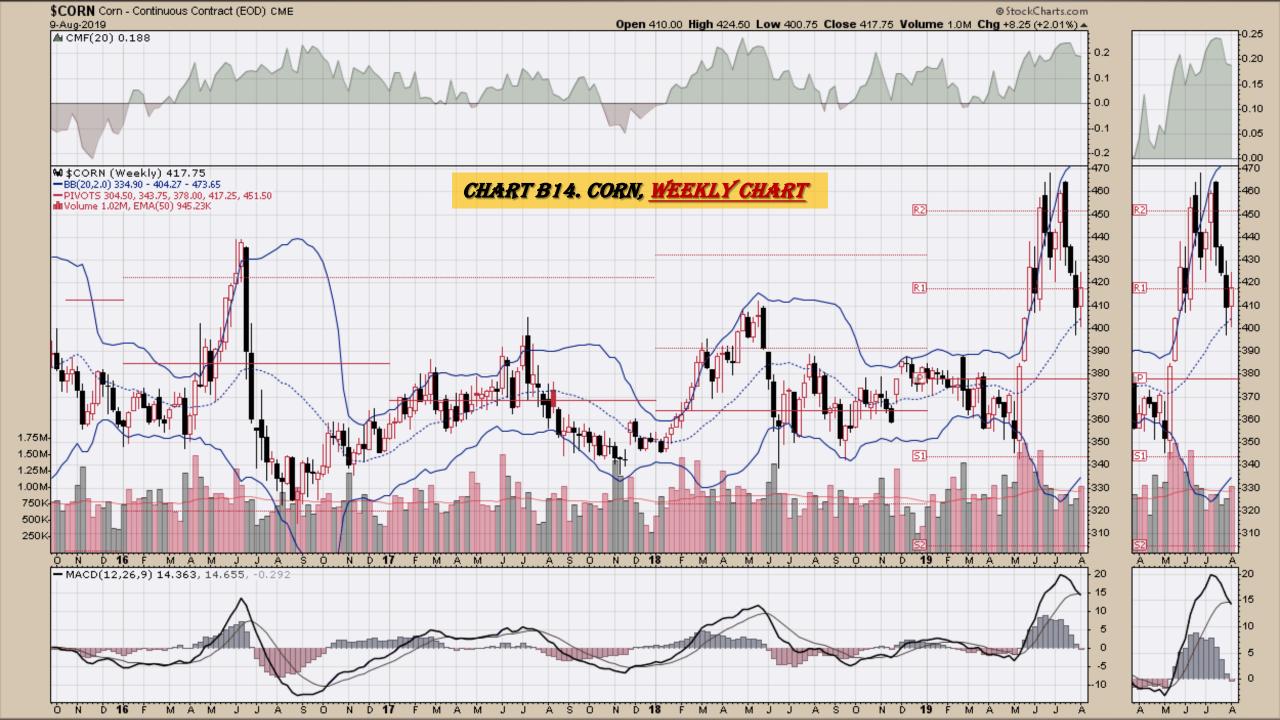

## Corn Weekly, Daily, Monthly and Quarterly Charts

## Chart Book Index - \$CRB, \$WTIC, Soybeans, Corn, Rice, Cotton, Wheat Market Outlook Considerations for Week Beginning August 12, 2019

- Chart B1. <u>\$CRB Reuters/Jefferies CRB Index</u>, Weekly Chart
- Chart B2. <u>\$CRB Reuters/Jefferies CRB Index</u>, Daily Chart
- Chart B3. <u>\$CRB Reuters/Jefferies CRB Index</u>, Monthly Chart
- Chart B4. <u>\$CRB Reuters/Jefferies CRB Index</u>, Quarterly Chart
- Chart B5. <u>\$CRB Reuters/Jefferies CRB Index</u>, Monthly Chart
- Chart B6. <u>\$WTIC</u>, Weekly Chart
- Chart B7. <u>\$WTIC</u>, Daily Chart
- Chart B8. \$WTIC, Monthly Chart
- Chart B9. \$WTIC, Monthly Line Chart
- Chart B10. Soybeans, Weekly Chart
- Chart B11. Soybeans, Daily Chart
- Chart B12. Soybeans, Monthly Chart
- Chart B13. Soybeans, Monthly Line Chart
- Chart B14. Corn, Weekly Chart
- Chart B15. Corn, Daily Chart
- Chart B16. Corn, Monthly Chart
- Chart B17. Corn, Monthly Line Chart