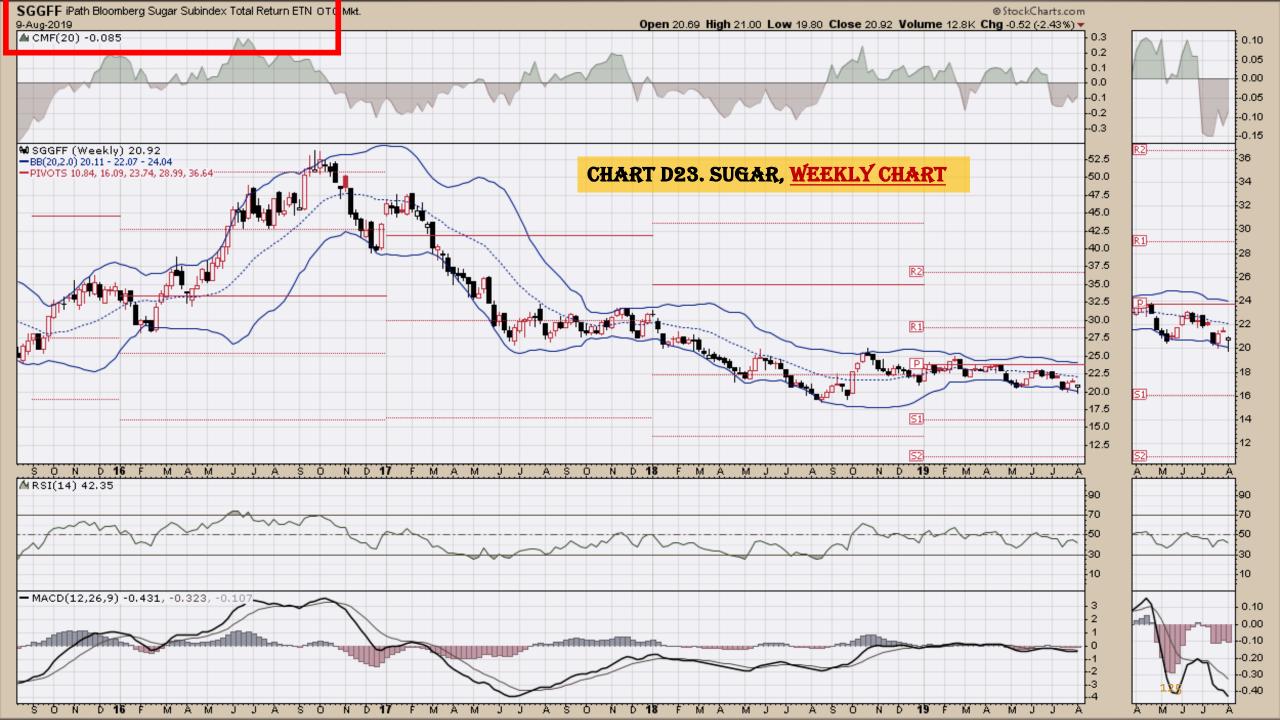

#### **Chart Book Index – Commodity ETFs**

- Chart D18. Lead, Weekly Chart
- Chart D19. Lithium, Weekly Chart
- Chart D20. Cocoa, Weekly Chart
- Chart D21. Palladium, Weekly Chart
- Chart D22. Platinum, Weekly Chart
- Chart D23. Sugar, Weekly Chart
- Chart D24. Silver, Weekly Chart
- Chart D25. Soybeans, Weekly Chart
- Chart D26. Gasoline, Weekly Chart
- Chart D27. Natural Gas, Weekly Chart
- Chart D28. US 12 Month Oil Fund, Weekly Chart
- Chart D29. US Oil Fund, Weekly Chart
- Chart D30. Wheat, Weekly Chart

### **Chart Book Index – Commodity ETFs**

- Chart D18. Lead, Weekly Chart
- Chart D19. Lithium, Weekly Chart
- Chart D20. Cocoa, Weekly Chart
- Chart D21. Palladium, Weekly Chart
- Chart D22. Platinum, Weekly Chart
- Chart D23. Sugar, Weekly Chart
- Chart D24. Silver, Weekly Chart
- Chart D25. Soybeans, Weekly Chart
- Chart D26. Gasoline, Weekly Chart
- Chart D27. Natural Gas, Weekly Chart
- Chart D28. US 12 Month Oil Fund, Weekly Chart
- Chart D29. US Oil Fund, Weekly Chart
- Chart D30. Wheat, Weekly Chart