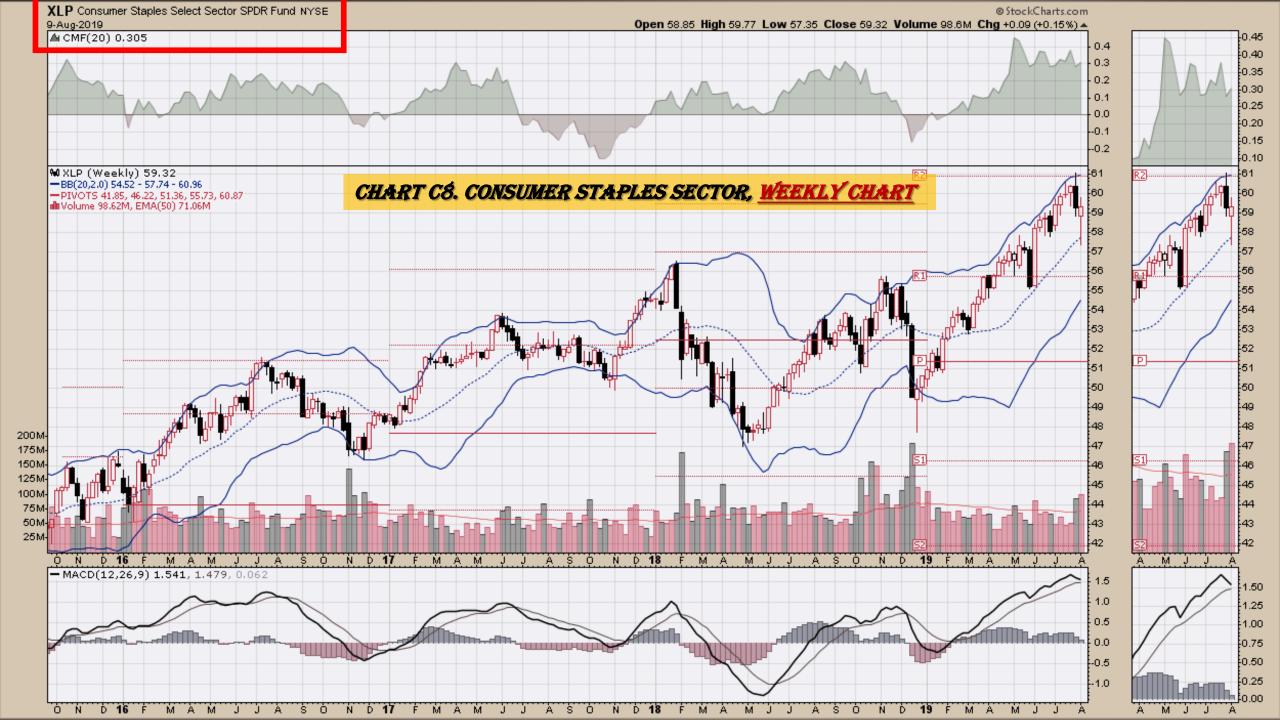

#### **Chart Book Index - Sectors**

- Chart C1. Financial Sector, Weekly Chart
- Chart C2. Health Care Sector, Weekly Chart
- Chart C3. Technology Sector, Weekly Chart
- Chart C4. Industrial Sector, Weekly Chart
- Chart C5. Materials Sector, Weekly Chart
- Chart C6. Energy Sector, Weekly Chart
- Chart C7. Utilities Sector, Weekly Chart
- Chart C8. Consumer Staples, Weekly Chart
- Chart C9. Consumer Discretionary, Weekly Chart