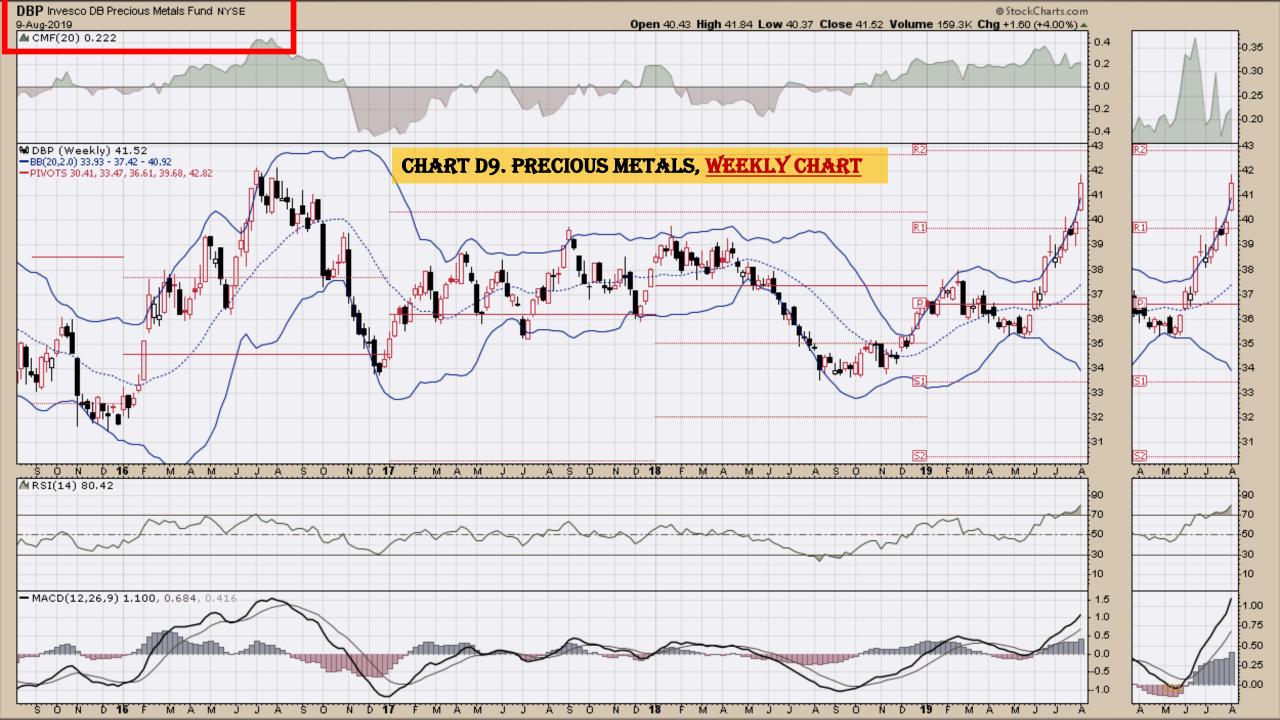

#### Chart Book Index - Commodity ETFs

- Chart D1. Cotton, Weekly Chart
- Chart D2. Brent Oil, Weekly Chart
- Chart D3. Corn, Weekly Chart
- Chart D4. Livestock, Weekly Chart
- Chart D5. Agriculture, Weekly Chart
- Chart D6. Base Metals, Weekly Chart
- Chart D7. Commodity Index, Weekly Chart
- Chart D8. Energy, Weekly Chart
- Chart D9. Precious Metals, Weekly Chart
- Chart D10. Commodity Index, Weekly Chart
- Chart D11. Gold, Weekly Chart
- Chart D12. Goldman Sachs Total Return Commodity Index
- Chart D13. Copper, Weekly Chart
- Chart D14. Grains, Weekly Chart
- Chart D15. Nickel, Weekly Chart
- Chart D16. Aluminum, Weekly Chart
- Chart D17. Coffee, Weekly Chart

### Chart Book Index - Commodity ETFs

- Chart D1. Cotton, Weekly Chart
- Chart D2. Brent Oil, Weekly Chart
- Chart D3. Corn, Weekly Chart
- Chart D4. Livestock, Weekly Chart
- Chart D5. Agriculture, Weekly Chart
- Chart D6. Base Metals, Weekly Chart
- Chart D7. Commodity Index, Weekly Chart
- Chart D8. Energy, Weekly Chart
- Chart D9. Precious Metals, Weekly Chart
- Chart D10. Commodity Index, Weekly Chart
- Chart D11. Gold, Weekly Chart
- Chart D12. Goldman Sachs Total Return Commodity Index
- Chart D13. Copper, Weekly Chart
- Chart D14. Grains, Weekly Chart
- Chart D15. Nickel, Weekly Chart
- Chart D16. Aluminum, Weekly Chart
- Chart D17. Coffee, Weekly Chart