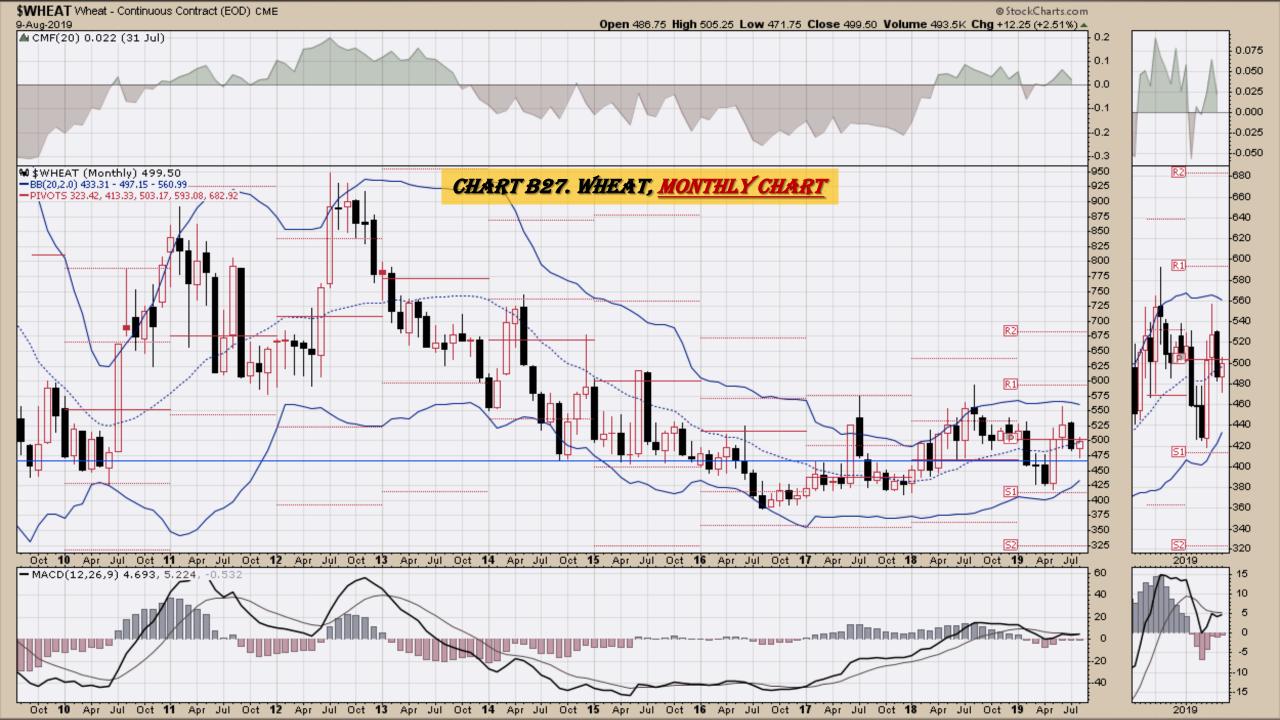

## Chart Book Index - \$CRB, \$WTIC, Soybeans, Corn, Rice, Cotton, Wheat Market Outlook Considerations for Week Beginning August 12, 2019

- Chart B18. Rough Rice, Monthly
- Chart B19. Rough Rice, Weekly Chart
- Chart B20. Rough Rice, Daily Chart
- Chart B21. Cotton, Weekly Chart
- Chart B22. Cotton, Daily Chart
- Chart B23. Cotton, Monthly Chart
- Chart B24. Cotton, Monthly Line Chart
- Chart B25. Wheat, Weekly Chart
- Chart B26. Wheat, Daily Chart
- Chart B27. Wheat, Monthly Chart
- Chart B28. Wheat, Monthly Line Chart

# Wheat Weekly, Daily, Monthly and Quarterly Charts