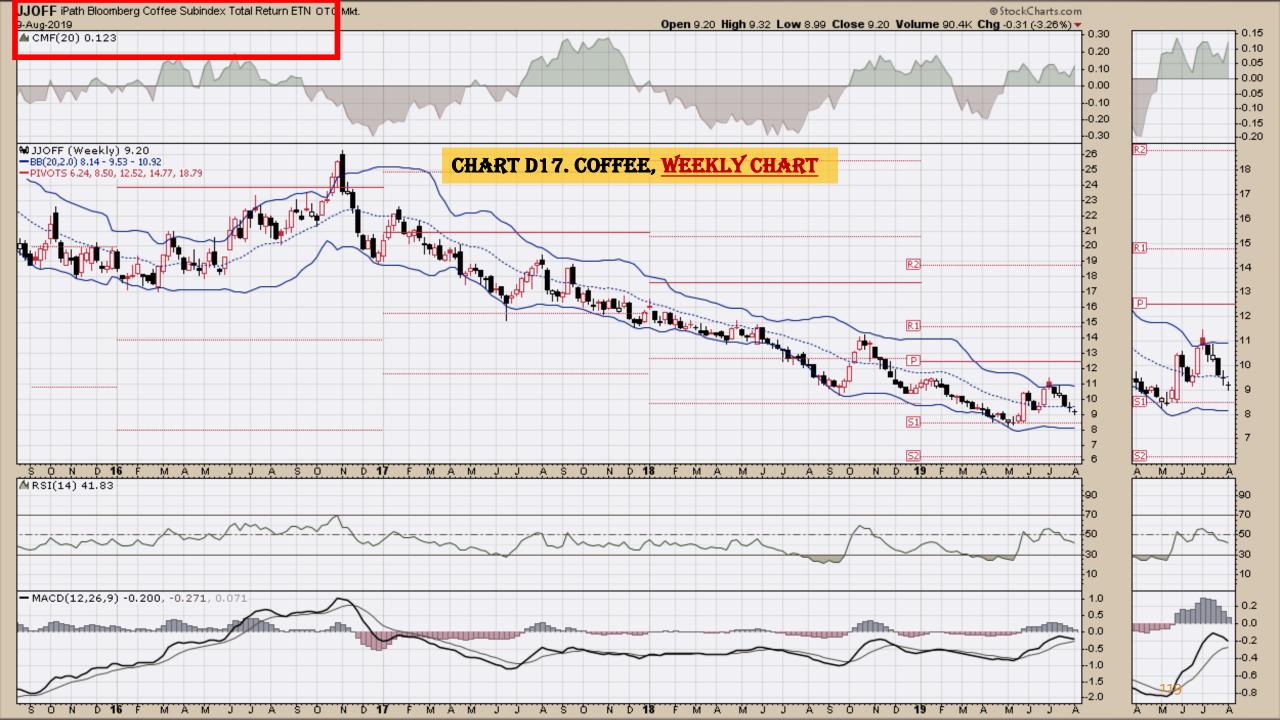

#### Chart Book Index - Commodity ETFs

- Chart D1. Cotton, Weekly Chart
- Chart D2. Brent Oil, Weekly Chart
- Chart D3. Corn, Weekly Chart
- Chart D4. Livestock, Weekly Chart
- Chart D5. Agriculture, Weekly Chart
- Chart D6. Base Metals, Weekly Chart
- Chart D7. Commodity Index, Weekly Chart
- Chart D8. Energy, Weekly Chart
- Chart D9. Precious Metals, Weekly Chart
- Chart D10. Commodity Index, Weekly Chart
- Chart D11. Gold, Weekly Chart
- Chart D12. Goldman Sachs Total Return Commodity Index
- Chart D13. Copper, Weekly Chart
- Chart D14. Grains, Weekly Chart
- Chart D15. Nickel, Weekly Chart
- Chart D16. Aluminum, Weekly Chart
- Chart D17. Coffee, Weekly Chart

### Chart Book Index - Commodity ETFs

- Chart D1. Cotton, Weekly Chart
- Chart D2. Brent Oil, Weekly Chart
- Chart D3. Corn, Weekly Chart
- Chart D4. Livestock, Weekly Chart
- Chart D5. Agriculture, Weekly Chart
- Chart D6. Base Metals, Weekly Chart
- Chart D7. Commodity Index, Weekly Chart
- Chart D8. Energy, Weekly Chart
- Chart D9. Precious Metals, Weekly Chart
- Chart D10. Commodity Index, Weekly Chart
- Chart D11. Gold, Weekly Chart
- Chart D12. Goldman Sachs Total Return Commodity Index
- Chart D13. Copper, Weekly Chart
- Chart D14. Grains, Weekly Chart
- Chart D15. Nickel, Weekly Chart
- Chart D16. Aluminum, Weekly Chart
- Chart D17. Coffee, Weekly Chart