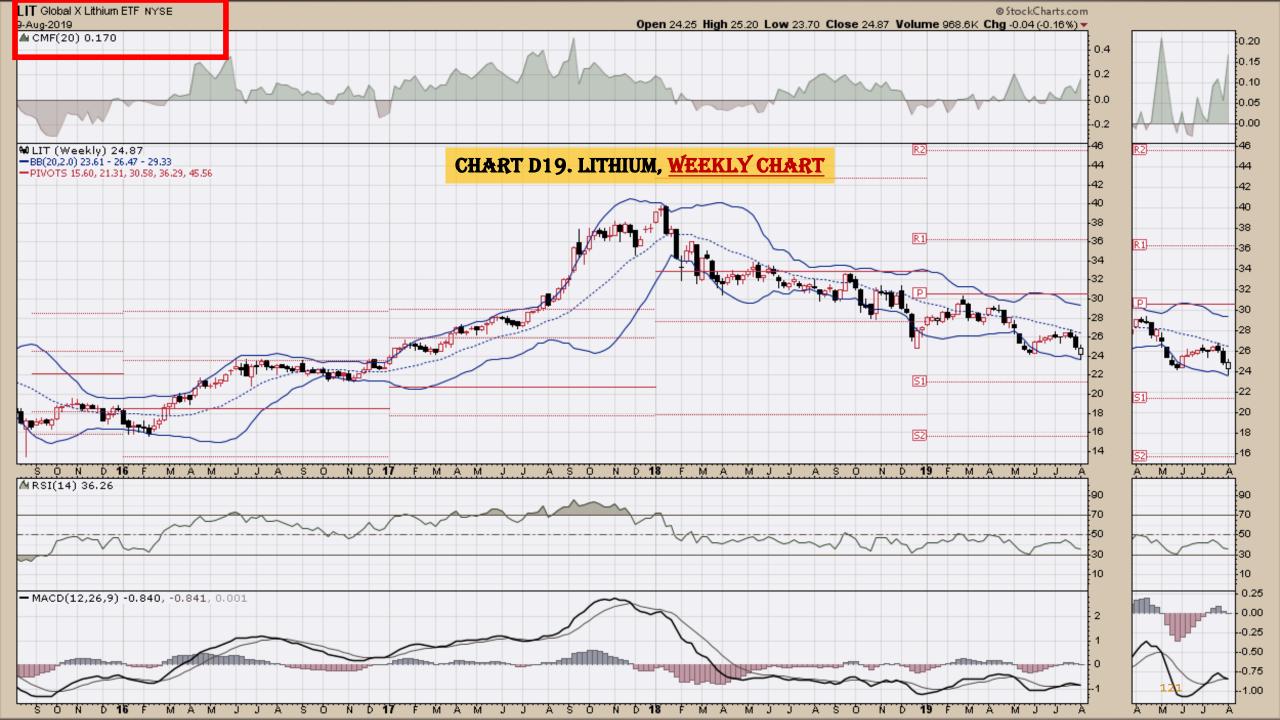

#### **Chart Book Index – Commodity ETFs**

- Chart D18. Lead, Weekly Chart
- Chart D19. Lithium, Weekly Chart
- Chart D20. Cocoa, Weekly Chart
- Chart D21. Palladium, Weekly Chart
- Chart D22. Platinum, Weekly Chart
- Chart D23. Sugar, Weekly Chart
- Chart D24. Silver, Weekly Chart
- Chart D25. Soybeans, Weekly Chart
- Chart D26. Gasoline, Weekly Chart
- Chart D27. Natural Gas, Weekly Chart
- Chart D28. US 12 Month Oil Fund, Weekly Chart
- Chart D29. US Oil Fund, Weekly Chart
- Chart D30. Wheat, Weekly Chart

### **Chart Book Index – Commodity ETFs**

- Chart D18. Lead, Weekly Chart
- Chart D19. Lithium, Weekly Chart
- Chart D20. Cocoa, Weekly Chart
- Chart D21. Palladium, Weekly Chart
- Chart D22. Platinum, Weekly Chart
- Chart D23. Sugar, Weekly Chart
- Chart D24. Silver, Weekly Chart
- Chart D25. Soybeans, Weekly Chart
- Chart D26. Gasoline, Weekly Chart
- Chart D27. Natural Gas, Weekly Chart
- Chart D28. US 12 Month Oil Fund, Weekly Chart
- Chart D29. US Oil Fund, Weekly Chart
- Chart D30. Wheat, Weekly Chart