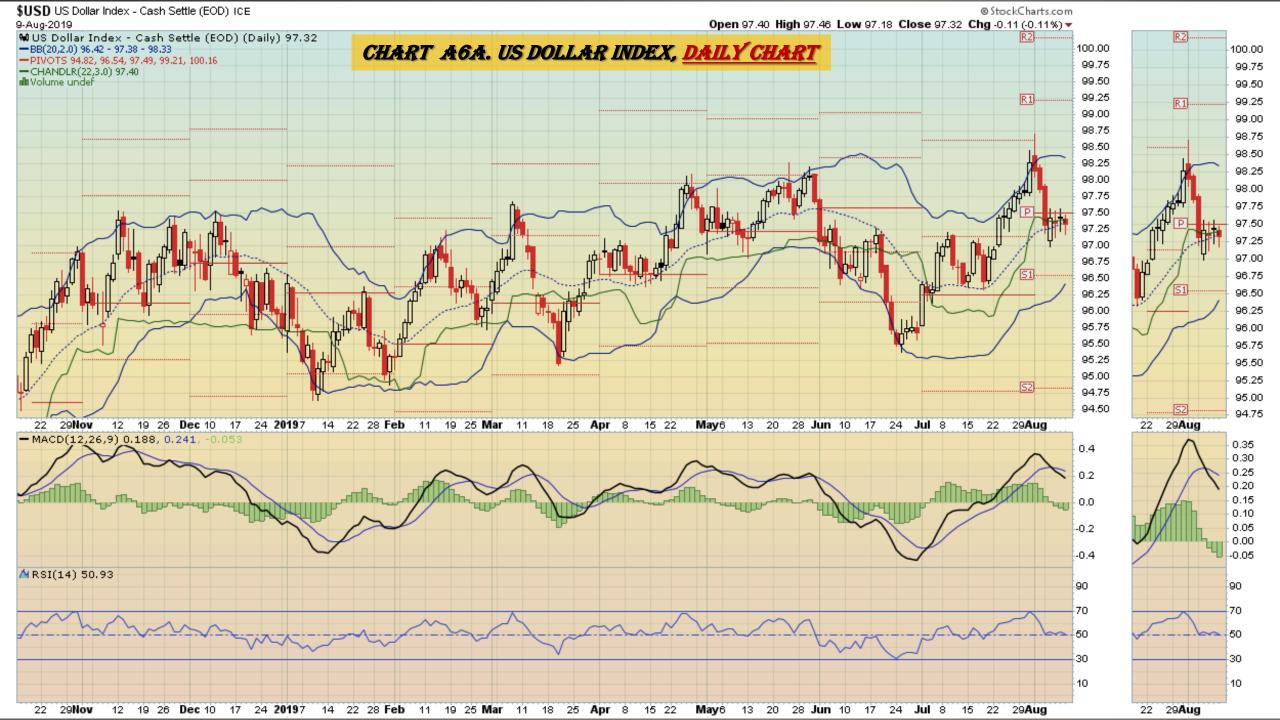

### US Dollar Index Weekly, Daily and Monthly Charts

#### Market Outlook Considerations for Week Beginning August 12, 2019

- Chart A1. \$UST10Y 10-Year US Treasury Yield, Weekly Chart
- Chart A2. \$UST10Y 10-Year US Treasury Yield, Daily Chart
- Chart A3. \$UST10Y <u>10-Year US Treasury Yield</u>, Monthly Chart
- Chart A4. \$UST10Y <u>10-Year US Treasury Yield</u>, Monthly Chart
- Chart A5. Power Shares <u>US Dollar Index</u>, Weekly Chart
- Chart A6. Power Shares <u>US Dollar Index</u>, Daily Chart
- Chart A7. Power Shares <u>US Dollar Index</u>, Monthly Chart
- Chart A8. Power Shares <u>US Dollar Index</u>, Monthly Chart
- Chart A9. <u>EURO</u> Monthly Chart
- Chart A10. Australian Dollar Monthly Chart
- Chart A11. Canadian Dollar Monthly Chart
- Chart A12. <u>Japanese Yen</u> Monthly Chart
- Chart A13. <u>British Pound</u> Monthly Chart
- Chart A14. <u>Dow Jones</u>, Monthly Chart
- Chart A15. <u>Dow Transports</u> Monthly Chart
- Chart A16. <u>S&P 500</u> Large Caps Monthly Chart
- Chart A17. Nasdaq Composite, Monthly Chart