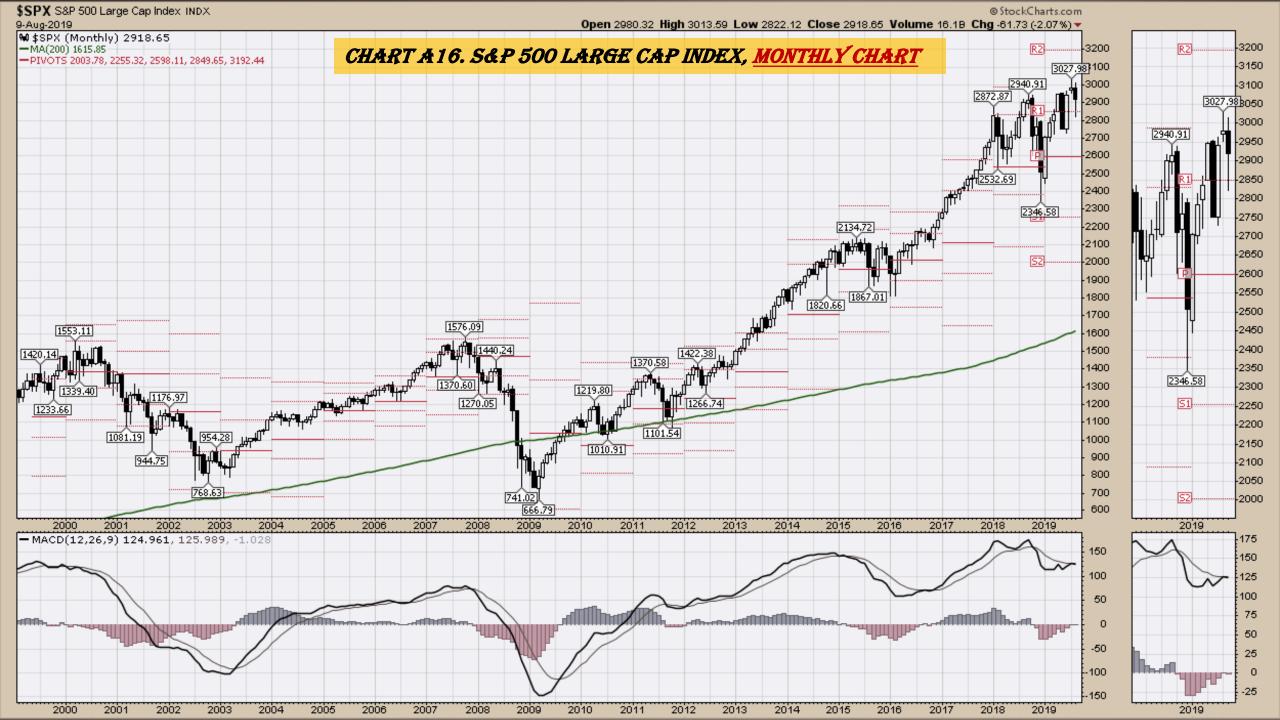

Beginning August 12, 2019

#### **Chart Book Index – Commodity ETFs**

- Chart D18. Lead, Weekly Chart
- Chart D19. Lithium, Weekly Chart
- Chart D20. Cocoa, Weekly Chart
- Chart D21. Palladium, Weekly Chart
- Chart D22. Platinum, Weekly Chart
- Chart D23. Sugar, Weekly Chart
- Chart D24. Silver, Weekly Chart
- Chart D25. Soybeans, Weekly Chart
- Chart D26. Gasoline, Weekly Chart
- Chart D27. Natural Gas, Weekly Chart
- Chart D28. US 12 Month Oil Fund, Weekly Chart
- Chart D29. US Oil Fund, Weekly Chart
- Chart D30. Wheat, Weekly Chart

## \$UST10Y - 10 Year US Treasury Yield Weekly, Daily and Monthly Charts









### US Dollar Index Weekly, Daily and Monthly Charts







## Select Currency Charts Monthly Charts











## Select Equity and Transportation Charts Monthly Charts











### Select Global Equity Charts































## CRB Commodity Index Weekly, Daily, Monthly and Quarterly Charts









## \$WTIC Light Crude Oil Weekly, Daily, Monthly and Quarterly Charts









## Soybeans Weekly, Daily, Monthly and Quarterly Charts









## Corn Weekly, Daily, Monthly and Quarterly Charts









### Rice







# Cotton Weekly, Daily, Monthly and Quarterly Charts







# Wheat Weekly, Daily, Monthly and Quarterly Charts







### **S&P Sectors**

### Sector Chart Book Index

### Market Outlook Considerations for Week Beginning August 12, 2019

#### **Chart Book Index - Sectors**

- Chart C1. Financial Sector, Weekly Chart
- Chart C2. Health Care Sector, Weekly Chart
- Chart C3. Technology Sector, Weekly Chart
- Chart C4. Industrial Sec