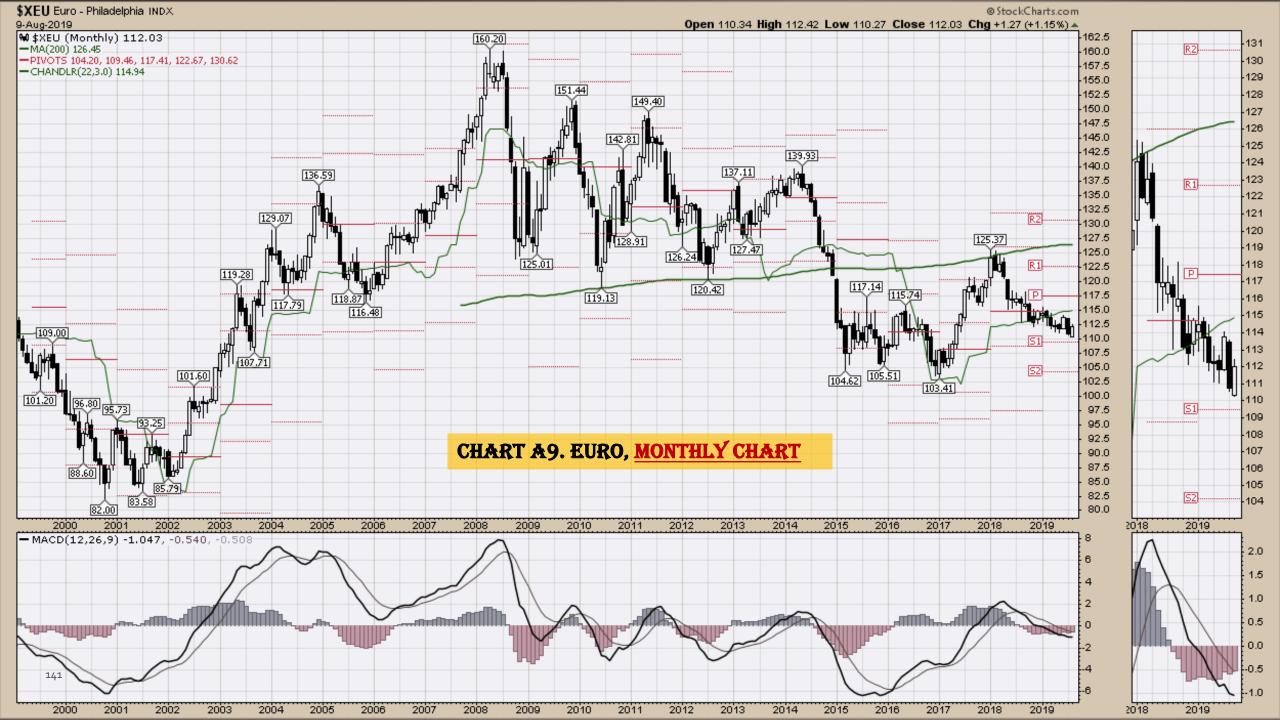

## Select Currency Charts Monthly Charts

#### Market Outlook Considerations for Week Beginning August 12, 2019

- Chart A1. \$UST10Y 10-Year US Treasury Yield, Weekly Chart
- Chart A2. \$UST10Y 10-Year US Treasury Yield, Daily Chart
- Chart A3. \$UST10Y <u>10-Year US Treasury Yield</u>, Monthly Chart
- Chart A4. \$UST10Y <u>10-Year US Treasury Yield</u>, Monthly Chart
- Chart A5. Power Shares <u>US Dollar Index</u>, Weekly Chart
- Chart A6. Power Shares <u>US Dollar Index</u>, Daily Chart
- Chart A7. Power Shares <u>US Dollar Index</u>, Monthly Chart
- Chart A8. Power Shares <u>US Dollar Index</u>, Monthly Chart
- Chart A9. <u>EURO</u> Monthly Chart
- Chart A10. Australian Dollar Monthly Chart
- Chart A11. Canadian Dollar Monthly Chart
- Chart A12. <u>Japanese Yen</u> Monthly Chart
- Chart A13. <u>British Pound</u> Monthly Chart
- Chart A14. <u>Dow Jones</u>, Monthly Chart
- Chart A15. <u>Dow Transports</u> Monthly Chart
- Chart A16. <u>S&P 500</u> Large Caps Monthly Chart
- Chart A17. Nasdaq Composite, Monthly Chart