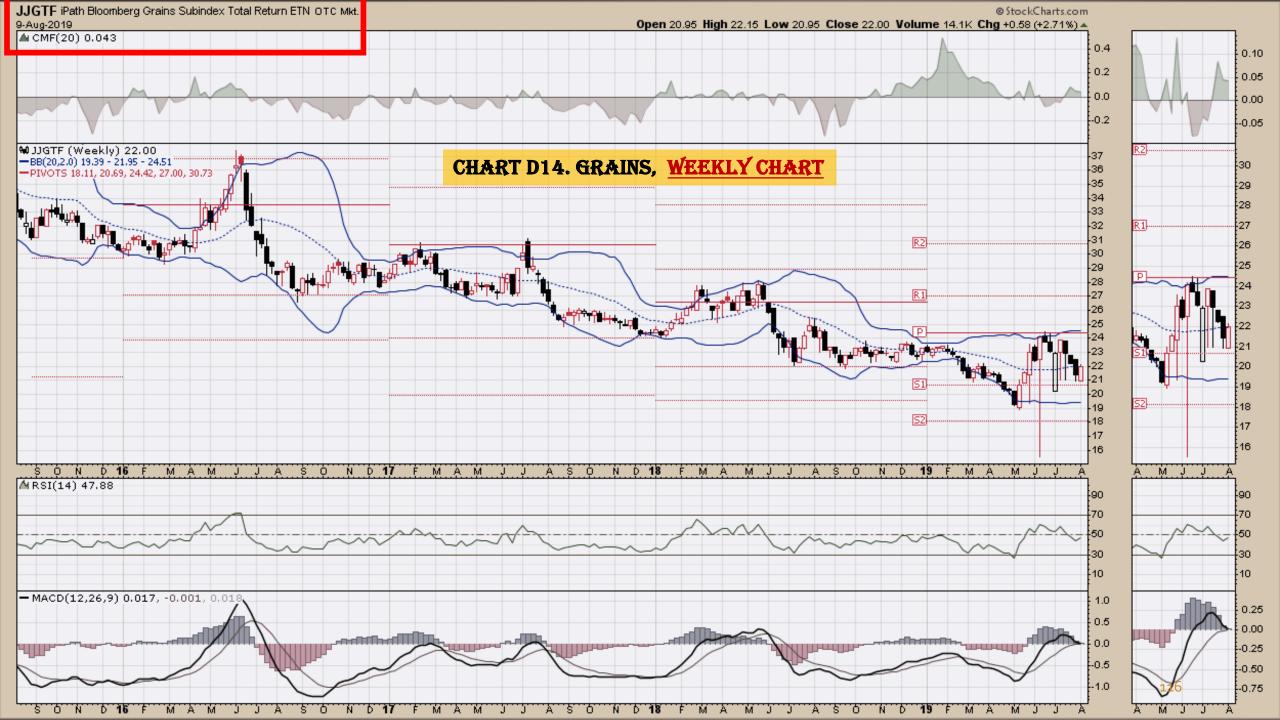

#### Chart Book Index - Commodity ETFs

- Chart D1. Cotton, Weekly Chart
- Chart D2. Brent Oil, Weekly Chart
- Chart D3. Corn, Weekly Chart
- Chart D4. Livestock, Weekly Chart
- Chart D5. Agriculture, Weekly Chart
- Chart D6. Base Metals, Weekly Chart
- Chart D7. Commodity Index, Weekly Chart
- Chart D8. Energy, Weekly Chart
- Chart D9. Precious Metals, Weekly Chart
- Chart D10. Commodity Index, Weekly Chart
- Chart D11. Gold, Weekly Chart
- Chart D12. Goldman Sachs Total Return Commodity Index
- Chart D13. Copper, Weekly Chart
- Chart D14. Grains, Weekly Chart
- Chart D15. Nickel, Weekly Chart
- Chart D16. Aluminum, Weekly Chart
- Chart D17. Coffee, Weekly Chart

### Chart Book Index - Commodity ETFs

- Chart D1. Cotton, Weekly Chart
- Chart D2. Brent Oil, Weekly Chart
- Chart D3. Corn, Weekly Chart
- Chart D4. Livestock, Weekly Chart
- Chart D5. Agriculture, Weekly Chart
- Chart D6. Base Metals, Weekly Chart
- Chart D7. Commodity Index, Weekly Chart
- Chart D8. Energy, Weekly Chart
- Chart D9. Precious Metals, Weekly Chart
- Chart D10. Commodity Index, Weekly Chart
- Chart D11. Gold, Weekly Chart
- Chart D12. Goldman Sachs Total Return Commodity Index
- Chart D13. Copper, Weekly Chart
- Chart D14. Grains, Weekly Chart
- Chart D15. Nickel, Weekly Chart
- Chart D16. Aluminum, Weekly Chart
- Chart D17. Coffee, Weekly Chart