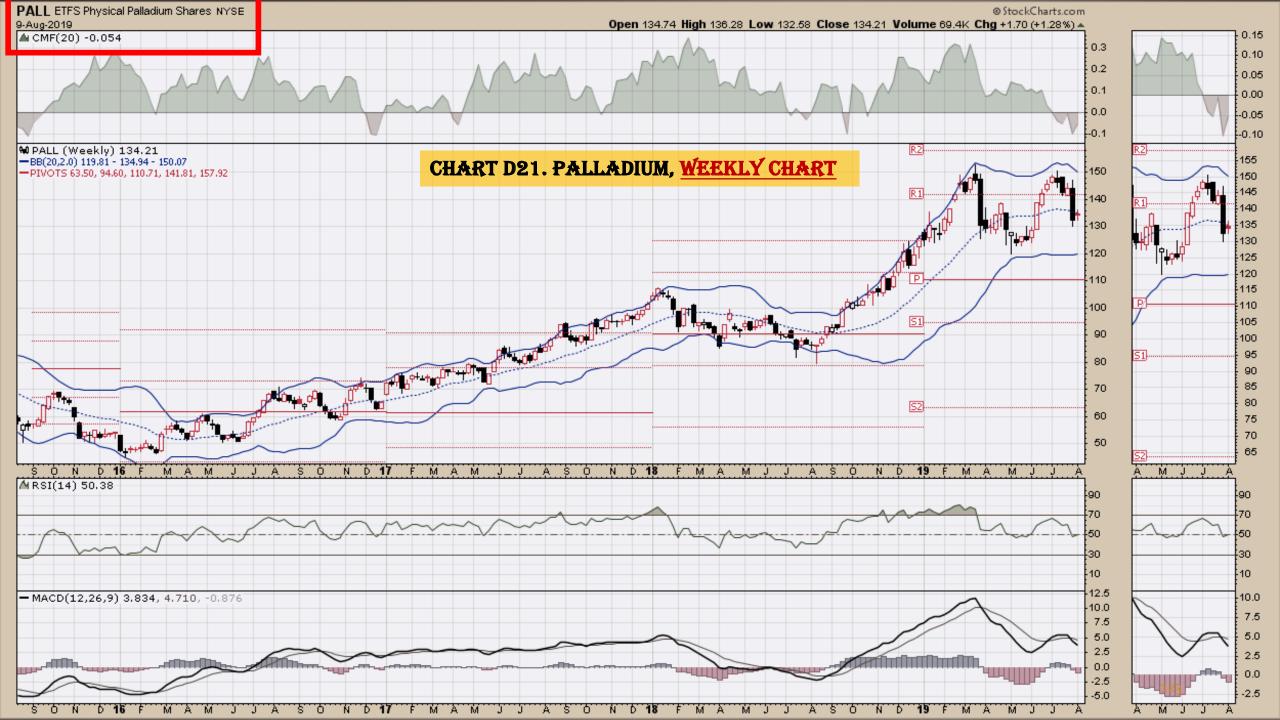

#### **Chart Book Index – Commodity ETFs**

- Chart D18. Lead, Weekly Chart
- Chart D19. Lithium, Weekly Chart
- Chart D20. Cocoa, Weekly Chart
- Chart D21. Palladium, Weekly Chart
- Chart D22. Platinum, Weekly Chart
- Chart D23. Sugar, Weekly Chart
- Chart D24. Silver, Weekly Chart
- Chart D25. Soybeans, Weekly Chart
- Chart D26. Gasoline, Weekly Chart
- Chart D27. Natural Gas, Weekly Chart
- Chart D28. US 12 Month Oil Fund, Weekly Chart
- Chart D29. US Oil Fund, Weekly Chart
- Chart D30. Wheat, Weekly Chart

### **Chart Book Index – Commodity ETFs**

- Chart D18. Lead, Weekly Chart
- Chart D19. Lithium, Weekly Chart
- Chart D20. Cocoa, Weekly Chart
- Chart D21. Palladium, Weekly Chart
- Chart D22. Platinum, Weekly Chart
- Chart D23. Sugar, Weekly Chart
- Chart D24. Silver, Weekly Chart
- Chart D25. Soybeans, Weekly Chart
- Chart D26. Gasoline, Weekly Chart
- Chart D27. Natural Gas, Weekly Chart
- Chart D28. US 12 Month Oil Fund, Weekly Chart
- Chart D29. US Oil Fund, Weekly Chart
- Chart D30. Wheat, Weekly Chart