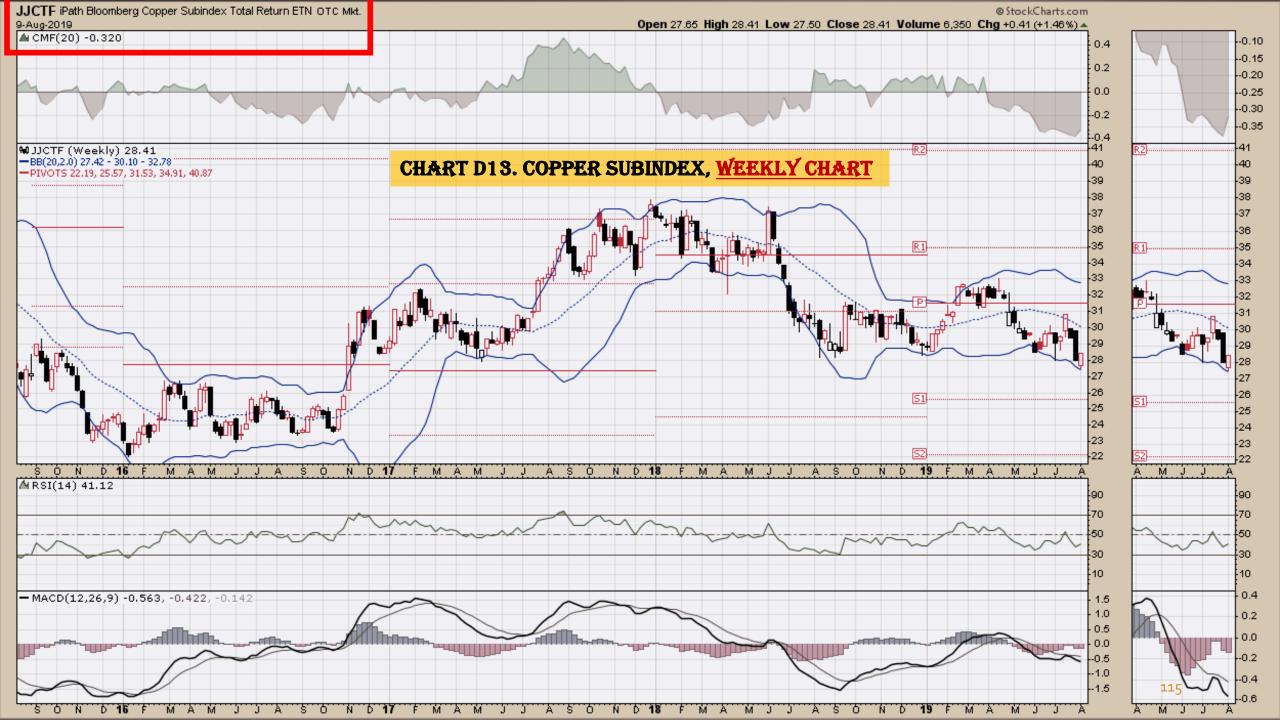

#### Chart Book Index - Commodity ETFs

- Chart D1. Cotton, Weekly Chart
- Chart D2. Brent Oil, Weekly Chart
- Chart D3. Corn, Weekly Chart
- Chart D4. Livestock, Weekly Chart
- Chart D5. Agriculture, Weekly Chart
- Chart D6. Base Metals, Weekly Chart
- Chart D7. Commodity Index, Weekly Chart
- Chart D8. Energy, Weekly Chart
- Chart D9. Precious Metals, Weekly Chart
- Chart D10. Commodity Index, Weekly Chart
- Chart D11. Gold, Weekly Chart
- Chart D12. Goldman Sachs Total Return Commodity Index
- Chart D13. Copper, Weekly Chart
- Chart D14. Grains, Weekly Chart
- Chart D15. Nickel, Weekly Chart
- Chart D16. Aluminum, Weekly Chart
- Chart D17. Coffee, Weekly Chart

### Chart Book Index - Commodity ETFs

- Chart D1. Cotton, Weekly Chart
- Chart D2. Brent Oil, Weekly Chart
- Chart D3. Corn, Weekly Chart
- Chart D4. Livestock, Weekly Chart
- Chart D5. Agriculture, Weekly Chart
- Chart D6. Base Metals, Weekly Chart
- Chart D7. Commodity Index, Weekly Chart
- Chart D8. Energy, Weekly Chart
- Chart D9. Precious Metals, Weekly Chart
- Chart D10. Commodity Index, Weekly Chart
- Chart D11. Gold, Weekly Chart
- Chart D12. Goldman Sachs Total Return Commodity Index
- Chart D13. Copper, Weekly Chart
- Chart D14. Grains, Weekly Chart
- Chart D15. Nickel, Weekly Chart
- Chart D16. Aluminum, Weekly Chart
- Chart D17. Coffee, Weekly Chart