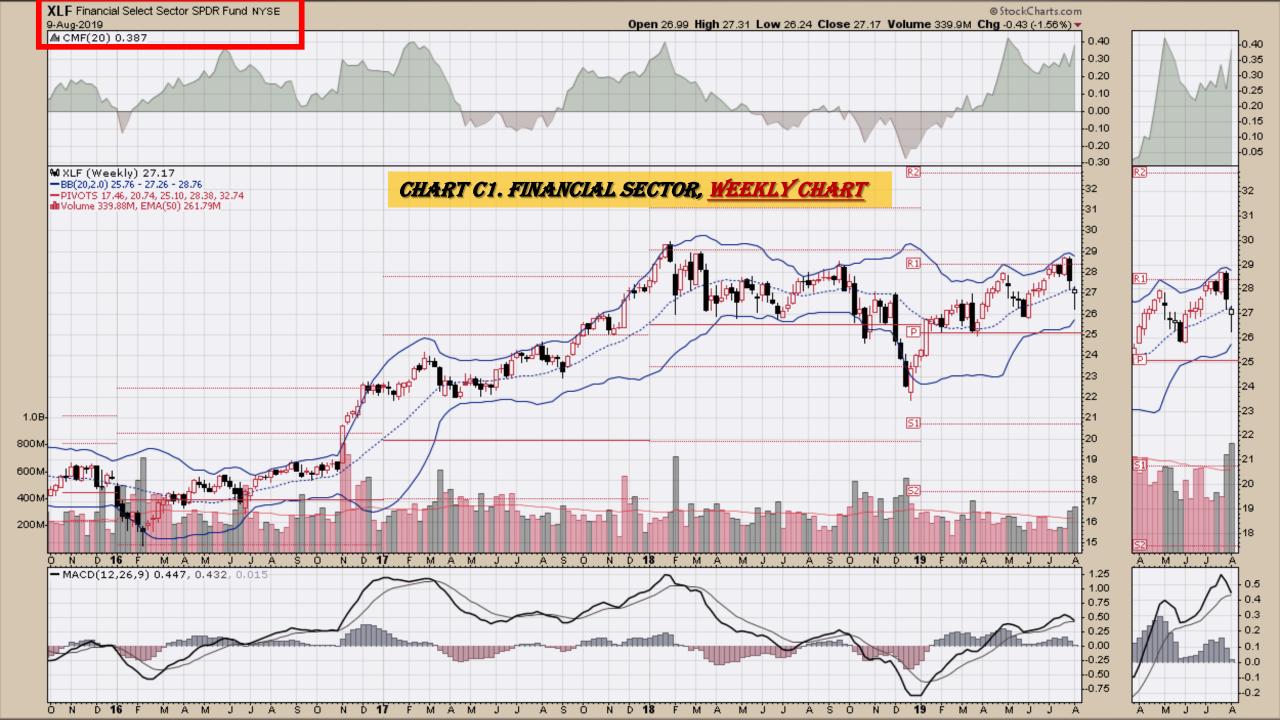

#### **Chart Book Index - Sectors**

- Chart C1. Financial Sector, Weekly Chart
- Chart C2. Health Care Sector, Weekly Chart
- Chart C3. Technology Sector, Weekly Chart
- Chart C4. Industrial Sector, Weekly Chart
- Chart C5. Materials Sector, Weekly Chart
- Chart C6. Energy Sector, Weekly Chart
- Chart C7. Utilities Sector, Weekly Chart
- Chart C8. Consumer Staples, Weekly Chart
- Chart C9. Consumer Discretionary, Weekly Chart

### **S&P Sectors**

### Sector Chart Book Index