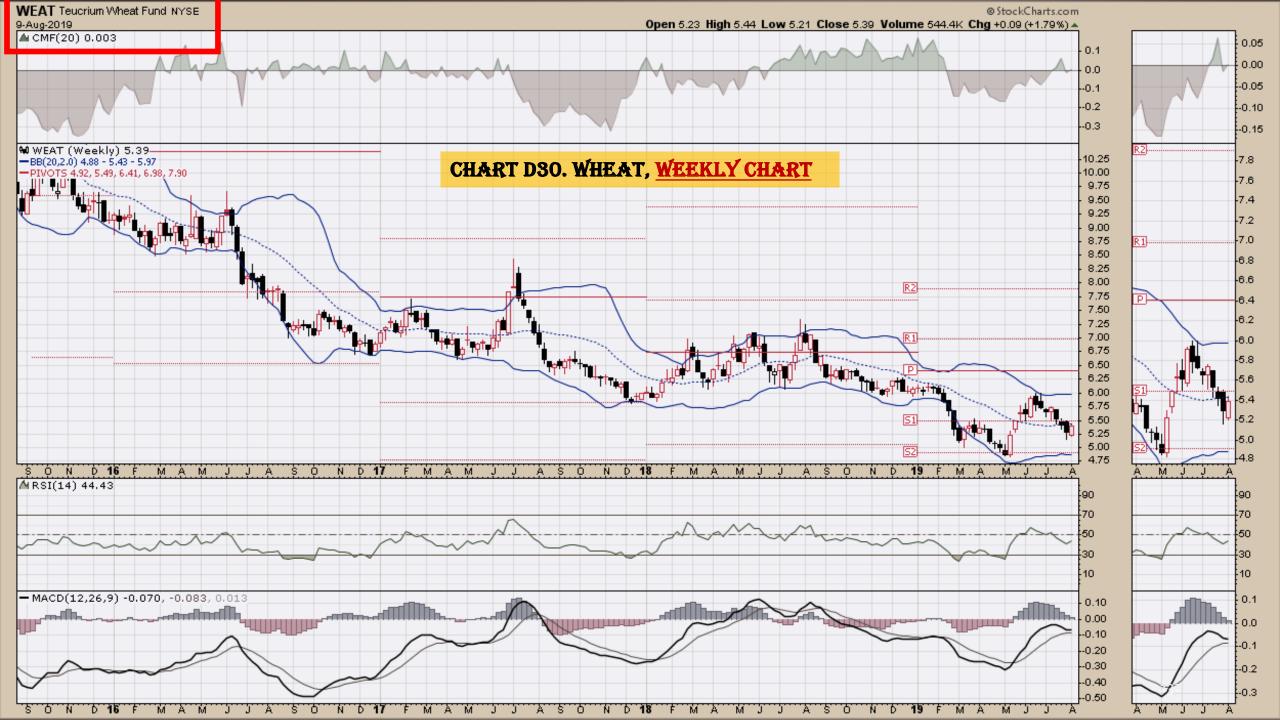

#### **Chart Book Index – Commodity ETFs**

- Chart D18. Lead, Weekly Chart
- Chart D19. Lithium, Weekly Chart
- Chart D20. Cocoa, Weekly Chart
- Chart D21. Palladium, Weekly Chart
- Chart D22. Platinum, Weekly Chart
- Chart D23. Sugar, Weekly Chart
- Chart D24. Silver, Weekly Chart
- Chart D25. Soybeans, Weekly Chart
- Chart D26. Gasoline, Weekly Chart
- Chart D27. Natural Gas, Weekly Chart
- Chart D28. US 12 Month Oil Fund, Weekly Chart
- Chart D29. US Oil Fund, Weekly Chart
- Chart D30. Wheat, Weekly Chart

### **Chart Book Index – Commodity ETFs**

- Chart D18. Lead, Weekly Chart
- Chart D19. Lithium, Weekly Chart
- Chart D20. Cocoa, Weekly Chart
- Chart D21. Palladium, Weekly Chart
- Chart D22. Platinum, Weekly Chart
- Chart D23. Sugar, Weekly Chart
- Chart D24. Silver, Weekly Chart
- Chart D25. Soybeans, Weekly Chart
- Chart D26. Gasoline, Weekly Chart
- Chart D27. Natural Gas, Weekly Chart
- Chart D28. US 12 Month Oil Fund, Weekly Chart
- Chart D29. US Oil Fund, Weekly Chart
- Chart D30. Wheat, Weekly Chart