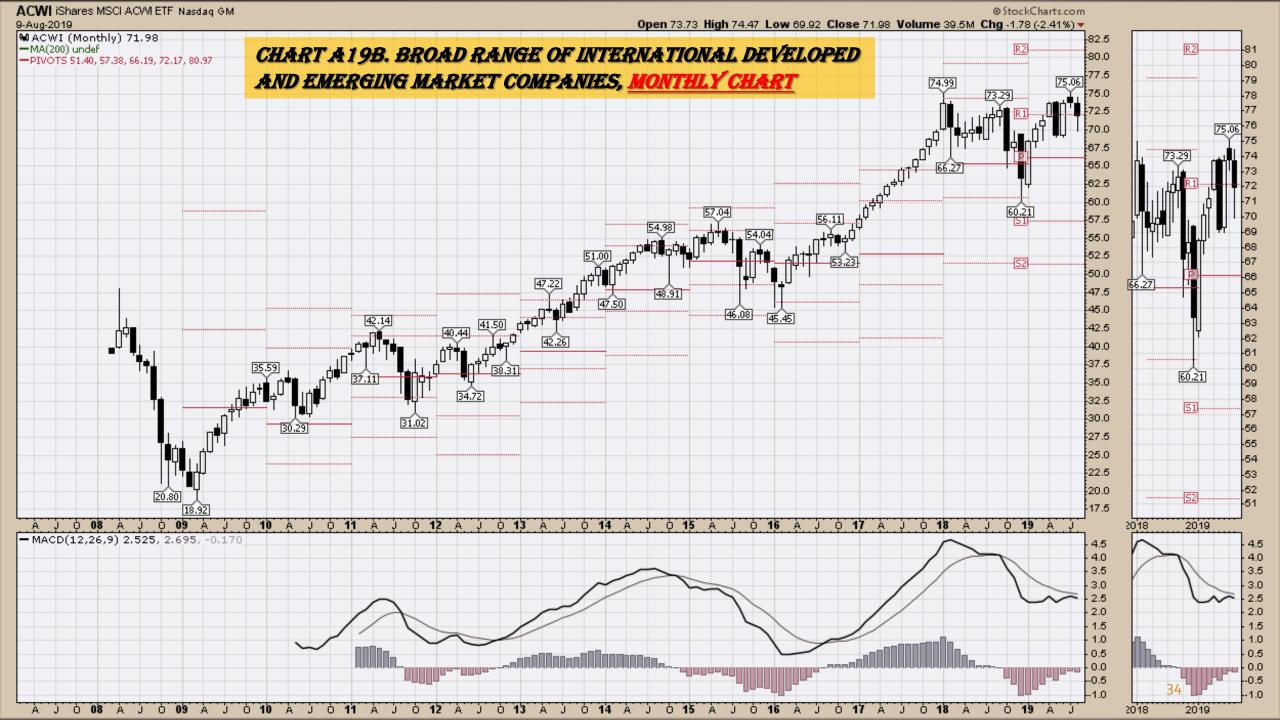

#### Market Outlook Considerations for Week Beginning August 12, 2019

- Chart A18. <u>Dow Utilities</u>, Monthly Chart
- Chart A19. World less U.S. & Canada Monthly Chart
- Chart A20. Emerging Markets Monthly Chart
- Chart A21. <u>Australia</u> Monthly Chart
- Chart A22. <u>Brazil</u> Monthly Chart
- Chart A23. Canada Monthly Chart
- Chart A24. China Monthly Chart
- Chart A25. Mexico Monthly Chart
- Chart A26. <u>Japan</u> Monthly Chart
- Chart A27. Russia Monthly Chart
- Chart A28. <u>India</u> Monthly Chart

### Select Global Equity Charts