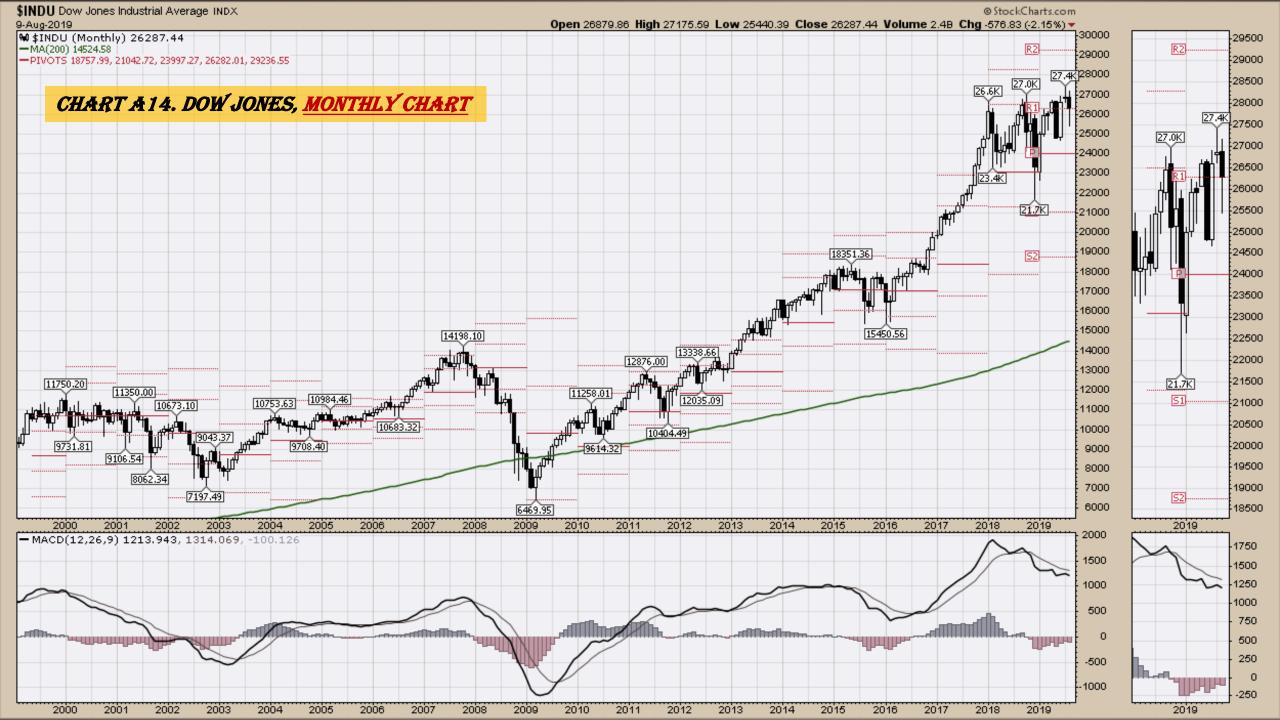

eek Beginning August 12, 2019

#### **Chart Book Index – Commodity ETFs**

- Chart D18. Lead, Weekly Chart
- Chart D19. Lithium, Weekly Chart
- Chart D20. Cocoa, Weekly Chart
- Chart D21. Palladium, Weekly Chart
- Chart D22. Platinum, Weekly Chart
- Chart D23. Sugar, Weekly Chart
- Chart D24. Silver, Weekly Chart
- Chart D25. Soybeans, Weekly Chart
- Chart D26. Gasoline, Weekly Chart
- Chart D27. Natural Gas, Weekly Chart
- Chart D28. US 12 Month Oil Fund, Weekly Chart
- Chart D29. US Oil Fund, Weekly Chart
- Chart D30. Wheat, Weekly Chart

## \$UST10Y - 10 Year US Treasury Yield Weekly, Daily and Monthly Charts









### US Dollar Index Weekly, Daily and Monthly Charts







## Select Currency Charts Monthly Charts











## Select Equity and Transportation Charts Monthly Charts











### Select Global Equity Charts































## CRB Commodity Index Weekly, Daily, Monthly and Quarterly Charts









## \$WTIC Light Crude Oil Weekly, Daily, Monthly and Quarterly Charts









## Soybeans Weekly, Daily, Monthly and Quarterly Charts









## Corn Weekly, Daily, Monthly and Quarterly Charts









### Rice







# Cotton Weekly, Daily, Monthly and Quarterly Charts







# Wheat Weekly, Daily, Monthly and Quarterly Charts







### **S&P Sectors**

### Sector Chart Book Index

### Market Outlook Considerations for Week Beginning August 12, 2019

#### **Chart Book Index - Sectors**

- Chart C1. Financial Sector, Weekly Chart
- Chart C2. Health Care Sector, Weekly Chart
- Chart C3. Technology Sector, Weekly Chart
- Chart C4. Industrial