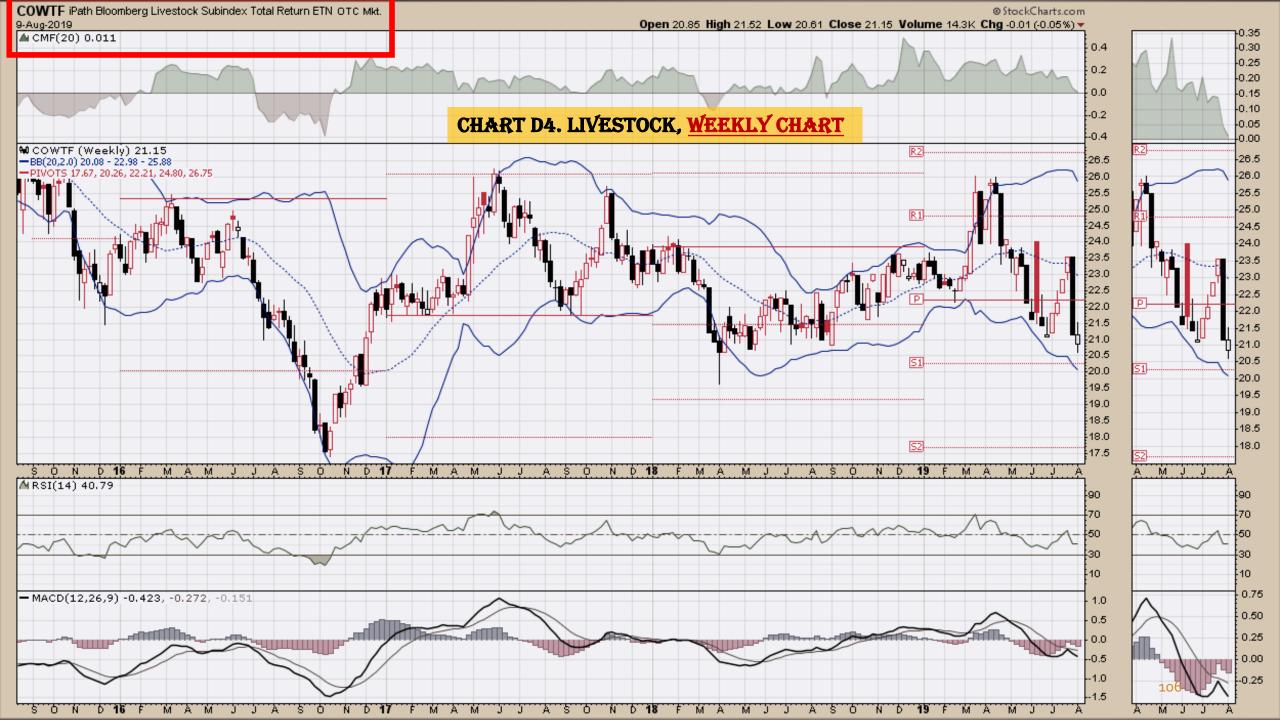

#### Chart Book Index - Commodity ETFs

- Chart D1. Cotton, Weekly Chart
- Chart D2. Brent Oil, Weekly Chart
- Chart D3. Corn, Weekly Chart
- Chart D4. Livestock, Weekly Chart
- Chart D5. Agriculture, Weekly Chart
- Chart D6. Base Metals, Weekly Chart
- Chart D7. Commodity Index, Weekly Chart
- Chart D8. Energy, Weekly Chart
- Chart D9. Precious Metals, Weekly Chart
- Chart D10. Commodity Index, Weekly Chart
- Chart D11. Gold, Weekly Chart
- Chart D12. Goldman Sachs Total Return Commodity Index
- Chart D13. Copper, Weekly Chart
- Chart D14. Grains, Weekly Chart
- Chart D15. Nickel, Weekly Chart
- Chart D16. Aluminum, Weekly Chart
- Chart D17. Coffee, Weekly Chart

### Chart Book Index - Commodity ETFs

- Chart D1. Cotton, Weekly Chart
- Chart D2. Brent Oil, Weekly Chart
- Chart D3. Corn, Weekly Chart
- Chart D4. Livestock, Weekly Chart
- Chart D5. Agriculture, Weekly Chart
- Chart D6. Base Metals, Weekly Chart
- Chart D7. Commodity Index, Weekly Chart
- Chart D8. Energy, Weekly Chart
- Chart D9. Precious Metals, Weekly Chart
- Chart D10. Commodity Index, Weekly Chart
- Chart D11. Gold, Weekly Chart
- Chart D12. Goldman Sachs Total Return Commodity Index
- Chart D13. Copper, Weekly Chart
- Chart D14. Grains, Weekly Chart
- Chart D15. Nickel, Weekly Chart
- Chart D16. Aluminum, Weekly Chart
- Chart D17. Coffee, Weekly Chart