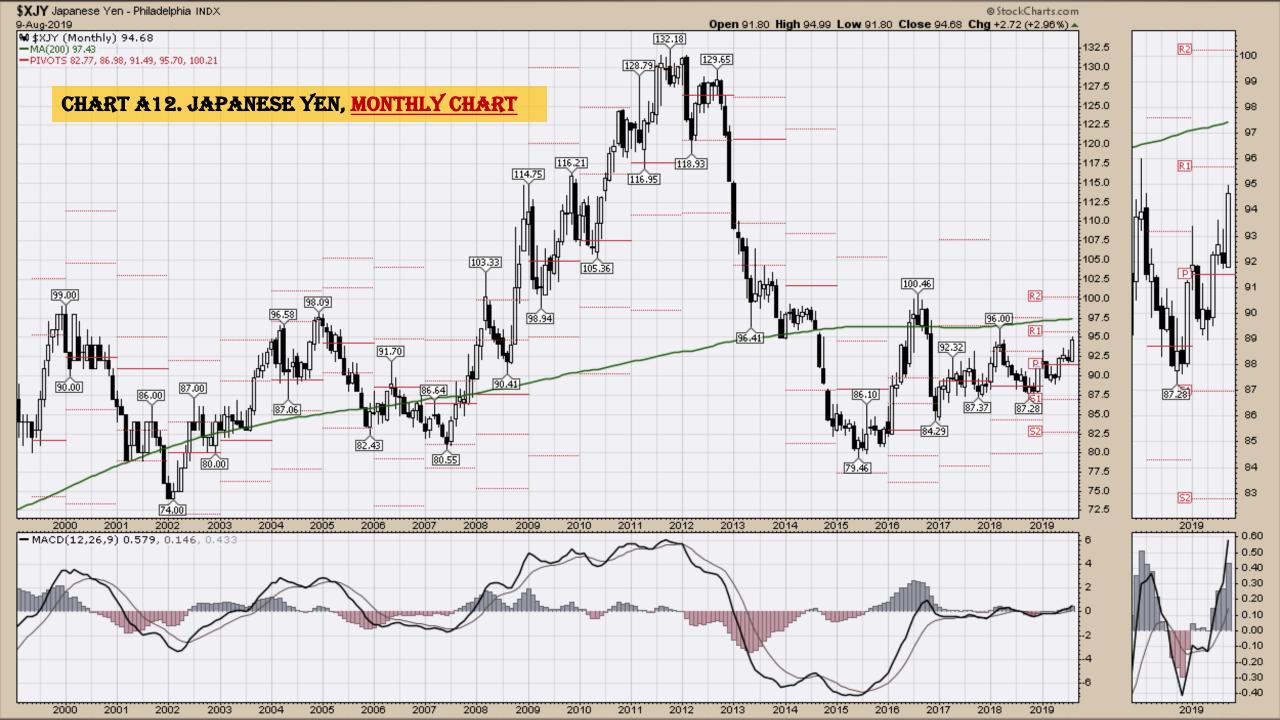

#### Market Outlook Considerations for Week Beginning August 12, 2019

- Chart A1. \$UST10Y 10-Year US Treasury Yield, Weekly Chart
- Chart A2. \$UST10Y 10-Year US Treasury Yield, Daily Chart
- Chart A3. \$UST10Y <u>10-Year US Treasury Yield</u>, Monthly Chart
- Chart A4. \$UST10Y <u>10-Year US Treasury Yield</u>, Monthly Chart
- Chart A5. Power Shares <u>US Dollar Index</u>, Weekly Chart
- Chart A6. Power Shares <u>US Dollar Index</u>, Daily Chart
- Chart A7. Power Shares <u>US Dollar Index</u>, Monthly Chart
- Chart A8. Power Shares <u>US Dollar Index</u>, Monthly Chart
- Chart A9. <u>EURO</u> Monthly Chart
- Chart A10. Australian Dollar Monthly Chart
- Chart A11. Canadian Dollar Monthly Chart
- Chart A12. <u>Japanese Yen</u> Monthly Chart
- Chart A13. <u>British Pound</u> Monthly Chart
- Chart A14. <u>Dow Jones</u>, Monthly Chart
- Chart A15. <u>Dow Transports</u> Monthly Chart
- Chart A16. <u>S&P 500</u> Large Caps Monthly Chart
- Chart A17. Nasdaq Composite, Monthly Chart

## Select Currency Charts Monthly Charts