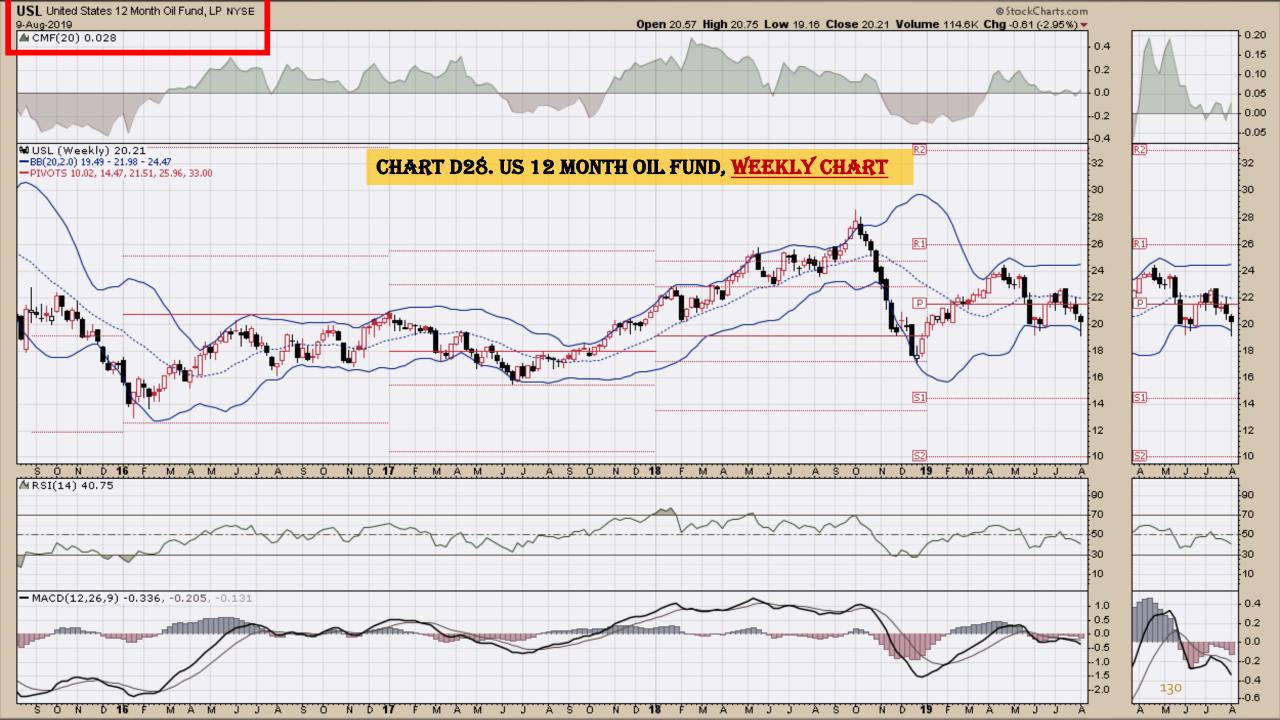

#### **Chart Book Index – Commodity ETFs**

- Chart D18. Lead, Weekly Chart
- Chart D19. Lithium, Weekly Chart
- Chart D20. Cocoa, Weekly Chart
- Chart D21. Palladium, Weekly Chart
- Chart D22. Platinum, Weekly Chart
- Chart D23. Sugar, Weekly Chart
- Chart D24. Silver, Weekly Chart
- Chart D25. Soybeans, Weekly Chart
- Chart D26. Gasoline, Weekly Chart
- Chart D27. Natural Gas, Weekly Chart
- Chart D28. US 12 Month Oil Fund, Weekly Chart
- Chart D29. US Oil Fund, Weekly Chart
- Chart D30. Wheat, Weekly Chart

### **Chart Book Index – Commodity ETFs**

- Chart D18. Lead, Weekly Chart
- Chart D19. Lithium, Weekly Chart
- Chart D20. Cocoa, Weekly Chart
- Chart D21. Palladium, Weekly Chart
- Chart D22. Platinum, Weekly Chart
- Chart D23. Sugar, Weekly Chart
- Chart D24. Silver, Weekly Chart
- Chart D25. Soybeans, Weekly Chart
- Chart D26. Gasoline, Weekly Chart
- Chart D27. Natural Gas, Weekly Chart
- Chart D28. US 12 Month Oil Fund, Weekly Chart
- Chart D29. US Oil Fund, Weekly Chart
- Chart D30. Wheat, Weekly Chart