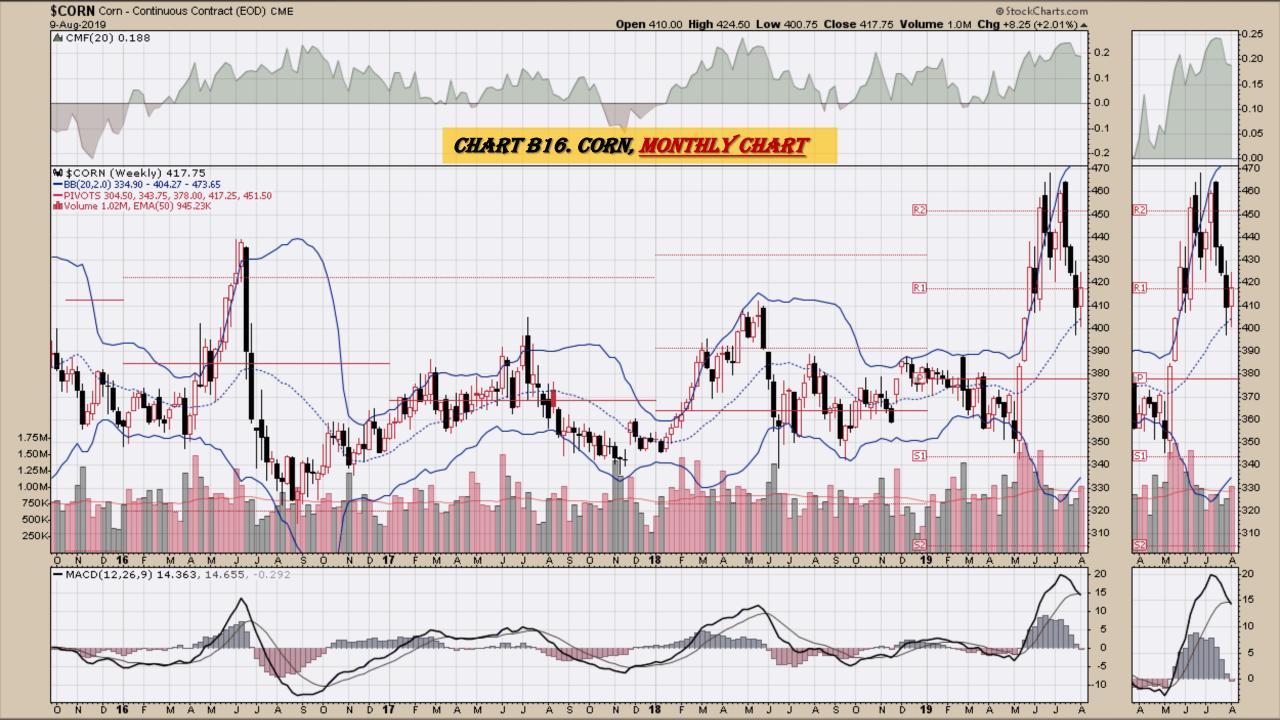

## Corn Weekly, Daily, Monthly and Quarterly Charts

## Chart Book Index - \$CRB, \$WTIC, Soybeans, Corn, Rice, Cotton, Wheat Market Outlook Considerations for Week Beginning August 12, 2019

- Chart B1. <u>\$CRB Reuters/Jefferies CRB Index</u>, Weekly Chart
- Chart B2. <u>\$CRB Reuters/Jefferies CRB Index</u>, Daily Chart
- Chart B3. <u>\$CRB Reuters/Jefferies CRB Index</u>, Monthly Chart
- Chart B4. <u>\$CRB Reuters/Jefferies CRB Index</u>, Quarterly Chart
- Chart B5. <u>\$CRB Reuters/Jefferies CRB Index</u>, Monthly Chart
- Chart B6. <u>\$WTIC</u>, Weekly Chart
- Chart B7. <u>\$WTIC</u>, Daily Chart
- Chart B8. \$WTIC, Monthly Chart
- Chart B9. \$WTIC, Monthly Line Chart
- Chart B10. Soybeans, Weekly Chart
- Chart B11. Soybeans, Daily Chart
- Chart B12. Soybeans, Monthly Chart
- Chart B13. Soybeans, Monthly Line Chart
- Chart B14. Corn, Weekly Chart
- Chart B15. Corn, Daily Chart
- Chart B16. Corn, Monthly Chart
- Chart B17. Corn, Monthly Line Chart