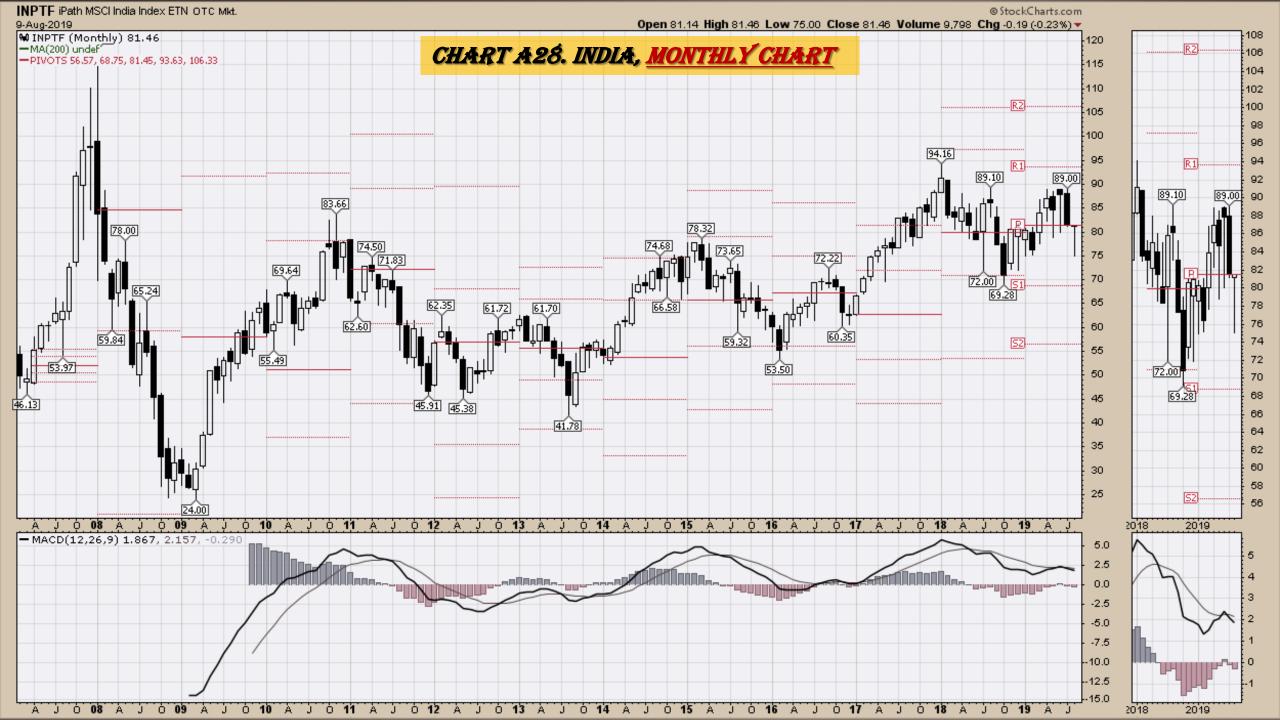

#### Market Outlook Considerations for Week Beginning August 12, 2019

- Chart A18. <u>Dow Utilities</u>, Monthly Chart
- Chart A19. World less U.S. & Canada Monthly Chart
- Chart A20. Emerging Markets Monthly Chart
- Chart A21. <u>Australia</u> Monthly Chart
- Chart A22. <u>Brazil</u> Monthly Chart
- Chart A23. Canada Monthly Chart
- Chart A24. China Monthly Chart
- Chart A25. Mexico Monthly Chart
- Chart A26. <u>Japan</u> Monthly Chart
- Chart A27. Russia Monthly Chart
- Chart A28. <u>India</u> Monthly Chart

### Select Global Equity Charts