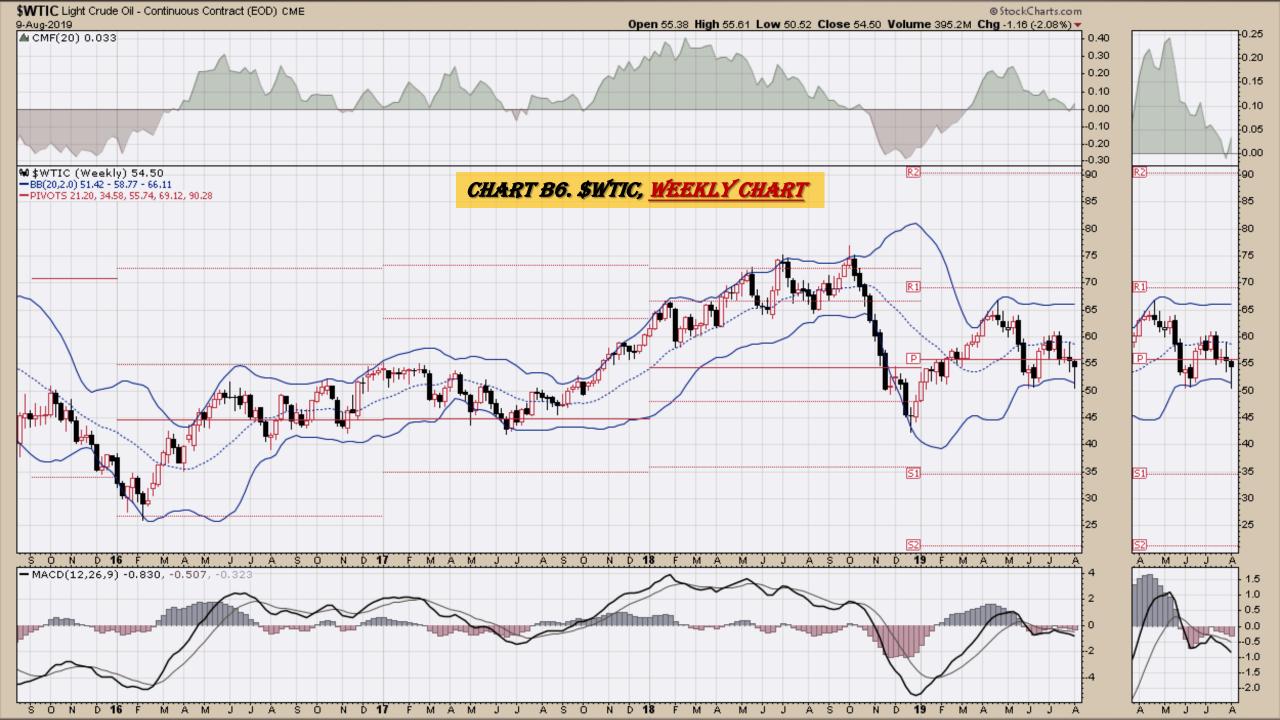

D22. Platinum, Weekly Chart
- Chart D23. Sugar, Weekly Chart
- Chart D24. Silver, Weekly Chart
- Chart D25. Soybeans, Weekly Chart
- Chart D26. Gasoline, Weekly Chart
- Chart D27. Natural Gas, Weekly Chart
- Chart D28. US 12 Month Oil Fund, Weekly Chart
- Chart D29. US Oil Fund, Weekly Chart
- Chart D30. Wheat, Weekly Chart

## \$UST10Y - 10 Year US Treasury Yield Weekly, Daily and Monthly Charts









### US Dollar Index Weekly, Daily and Monthly Charts







## Select Currency Charts Monthly Charts











## Select Equity and Transportation Charts Monthly Charts











### Select Global Equity Charts































## CRB Commodity Index Weekly, Daily, Monthly and Quarterly Charts









## \$WTIC Light Crude Oil Weekly, Daily, Monthly and Quarterly Charts









## Soybeans Weekly, Daily, Monthly and Quarterly Charts









## Corn Weekly, Daily, Monthly and Quarterly Charts









### Rice







# Cotton Weekly, Daily, Monthly and Quarterly Charts







# Wheat Weekly, Daily, Monthly and Quarterly Charts







### **S&P Sectors**

### Sector Chart Book Index

### Market Outlook Considerations for Week Beginning August 12, 2019

#### **Chart Book Index - Sectors**

- Chart C1. Financial Sector, Weekly Chart
- Chart C2. Health Care Sector, Weekly Chart
- Chart C3. Technology Sector, Weekly Chart
- Chart C4. Industrial Sector, Weekly Chart
- Chart C5. Materials Sector, Weekly Chart
- Chart C6. Energy Sector, Weekly Chart
- Chart C7. Utilities Sector, Weekly Chart
- Chart C8. Consumer Staples, Weekly Chart
- Chart C9. Consumer Discreti