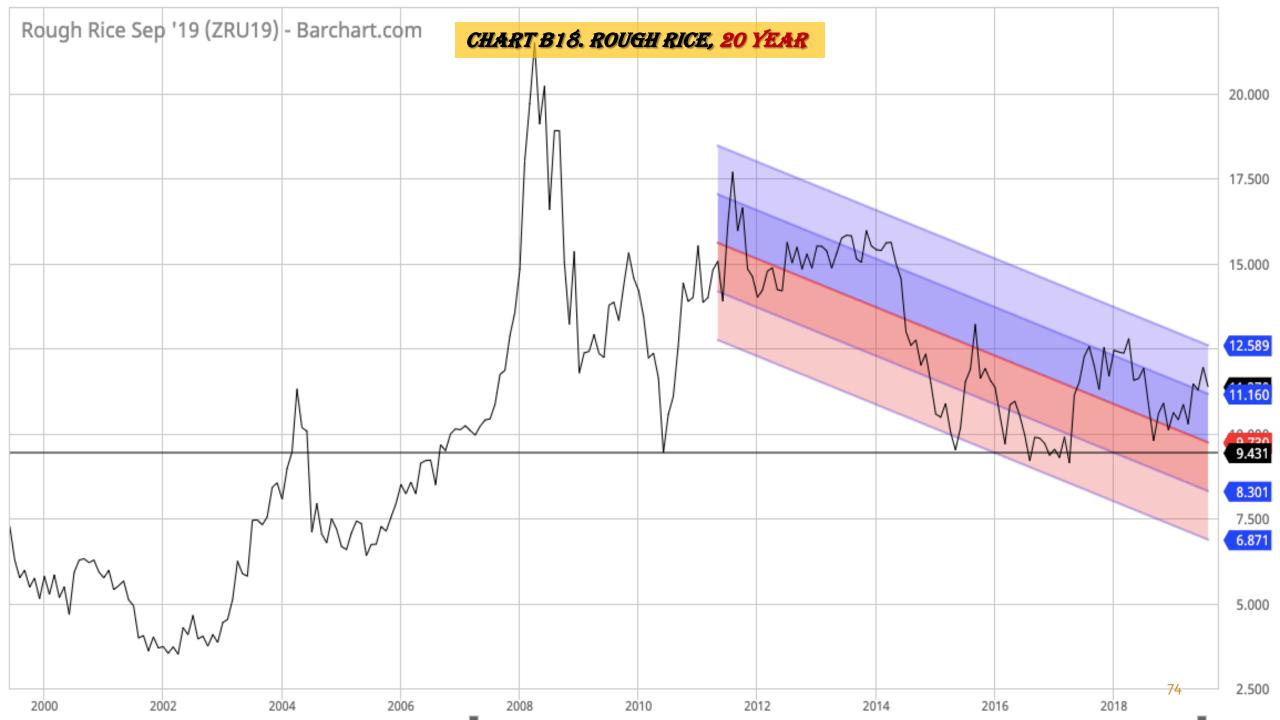

## Chart Book Index - \$CRB, \$WTIC, Soybeans, Corn, Rice, Cotton, Wheat Market Outlook Considerations for Week Beginning August 12, 2019

- Chart B18. Rough Rice, Monthly
- Chart B19. Rough Rice, Weekly Chart
- Chart B20. Rough Rice, Daily Chart
- Chart B21. Cotton, Weekly Chart
- Chart B22. Cotton, Daily Chart
- Chart B23. Cotton, Monthly Chart
- Chart B24. Cotton, Monthly Line Chart
- Chart B25. Wheat, Weekly Chart
- Chart B26. Wheat, Daily Chart
- Chart B27. Wheat, Monthly Chart
- Chart B28. Wheat, Monthly Line Chart

### Rice