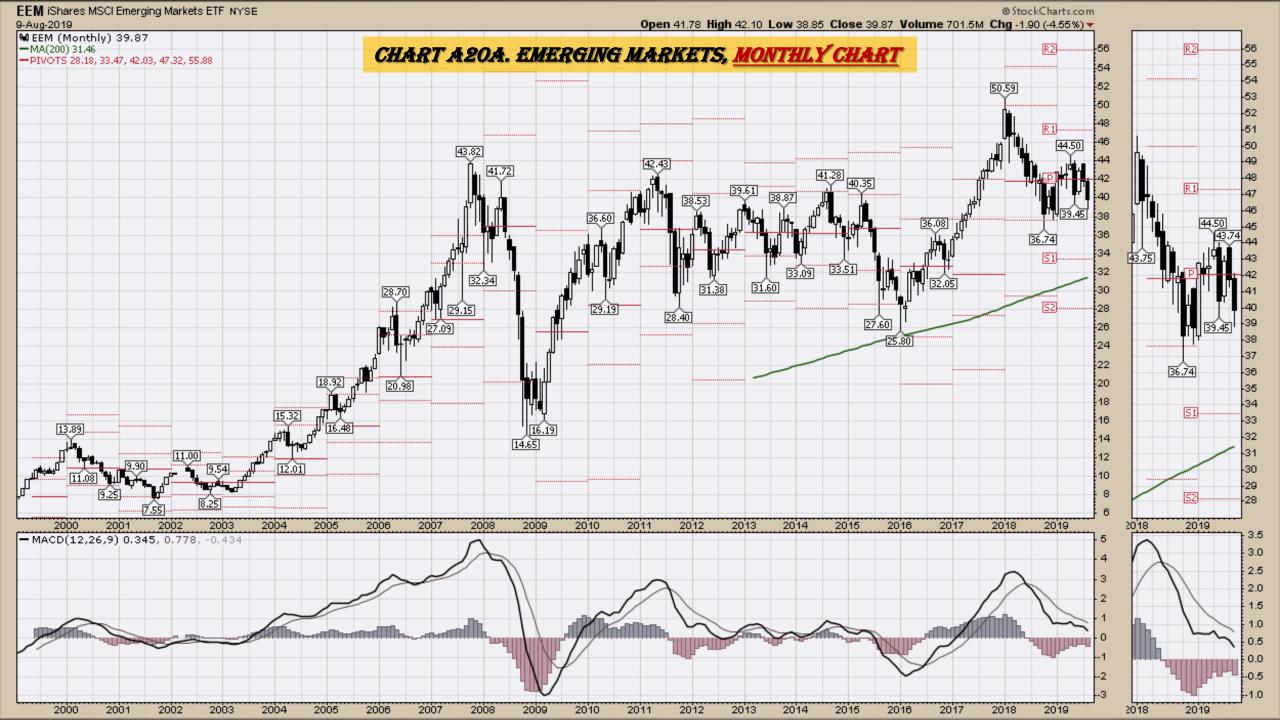

#### Market Outlook Considerations for Week Beginning August 12, 2019

- Chart A18. <u>Dow Utilities</u>, Monthly Chart
- Chart A19. World less U.S. & Canada Monthly Chart
- Chart A20. Emerging Markets Monthly Chart
- Chart A21. <u>Australia</u> Monthly Chart
- Chart A22. <u>Brazil</u> Monthly Chart
- Chart A23. Canada Monthly Chart
- Chart A24. China Monthly Chart
- Chart A25. Mexico Monthly Chart
- Chart A26. <u>Japan</u> Monthly Chart
- Chart A27. Russia Monthly Chart
- Chart A28. <u>India</u> Monthly Chart

### Select Global Equity Charts