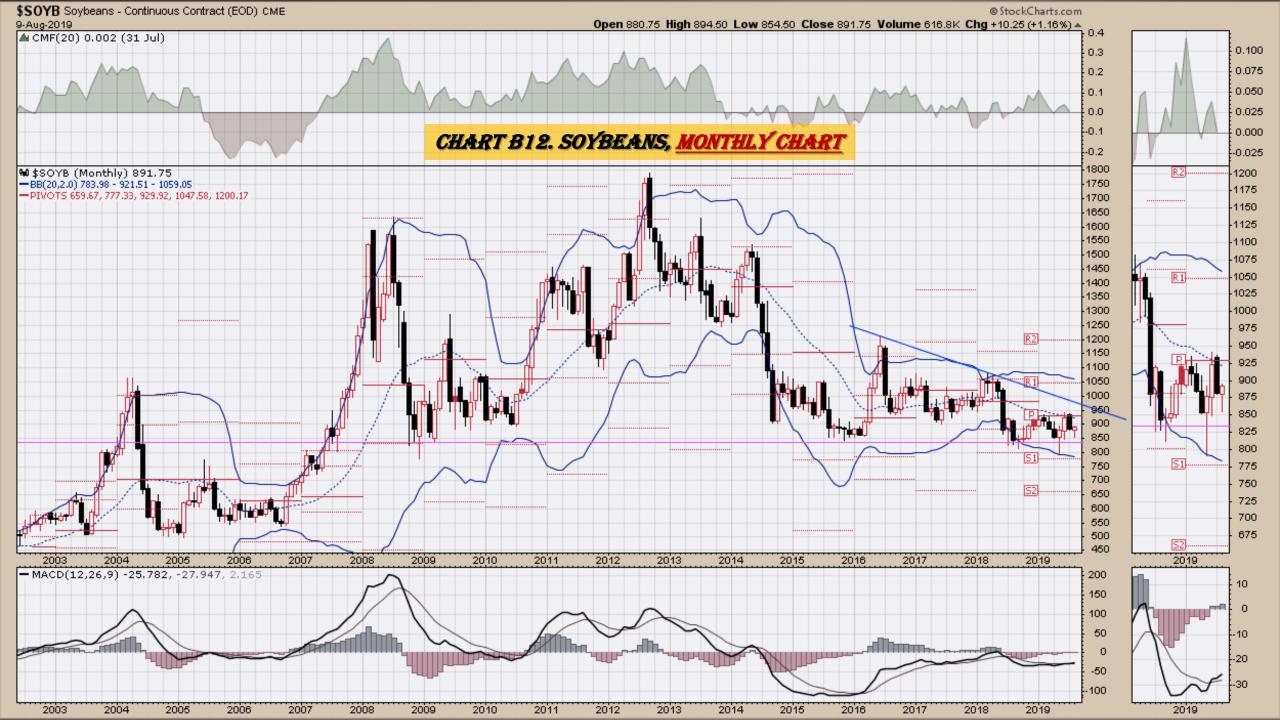

D24. Silver, Weekly Chart
- Chart D25. Soybeans, Weekly Chart
- Chart D26. Gasoline, Weekly Chart
- Chart D27. Natural Gas, Weekly Chart
- Chart D28. US 12 Month Oil Fund, Weekly Chart
- Chart D29. US Oil Fund, Weekly Chart
- Chart D30. Wheat, Weekly Chart

## \$UST10Y - 10 Year US Treasury Yield Weekly, Daily and Monthly Charts









### US Dollar Index Weekly, Daily and Monthly Charts







## Select Currency Charts Monthly Charts











## Select Equity and Transportation Charts Monthly Charts











### Select Global Equity Charts































## CRB Commodity Index Weekly, Daily, Monthly and Quarterly Charts









## \$WTIC Light Crude Oil Weekly, Daily, Monthly and Quarterly Charts









## Soybeans Weekly, Daily, Monthly and Quarterly Charts









## Corn Weekly, Daily, Monthly and Quarterly Charts









### Rice







# Cotton Weekly, Daily, Monthly and Quarterly Charts







# Wheat Weekly, Daily, Monthly and Quarterly Charts







### **S&P Sectors**

### Sector Chart Book Index

### Market Outlook Considerations for Week Beginning August 12, 2019

#### **Chart Book Index - Sectors**

- Chart C1. Financial Sector, Weekly Chart
- Chart C2. Health Care Sector, Weekly Chart
- Chart C3. Technology Sector, Weekly Chart
- Chart C4. Industrial Sector, Weekly Chart
- Chart C5. Materials Sector, Weekly Chart
- Chart C6. Energy Sector, Weekly Chart
- Chart C7. Utilities Sector, Weekly Chart
- Chart C8. Consumer Staples, Weekly Chart
- Chart C9. Consumer Discretionary, Weekly Chart



















## Commodity ETFs

### **Commo