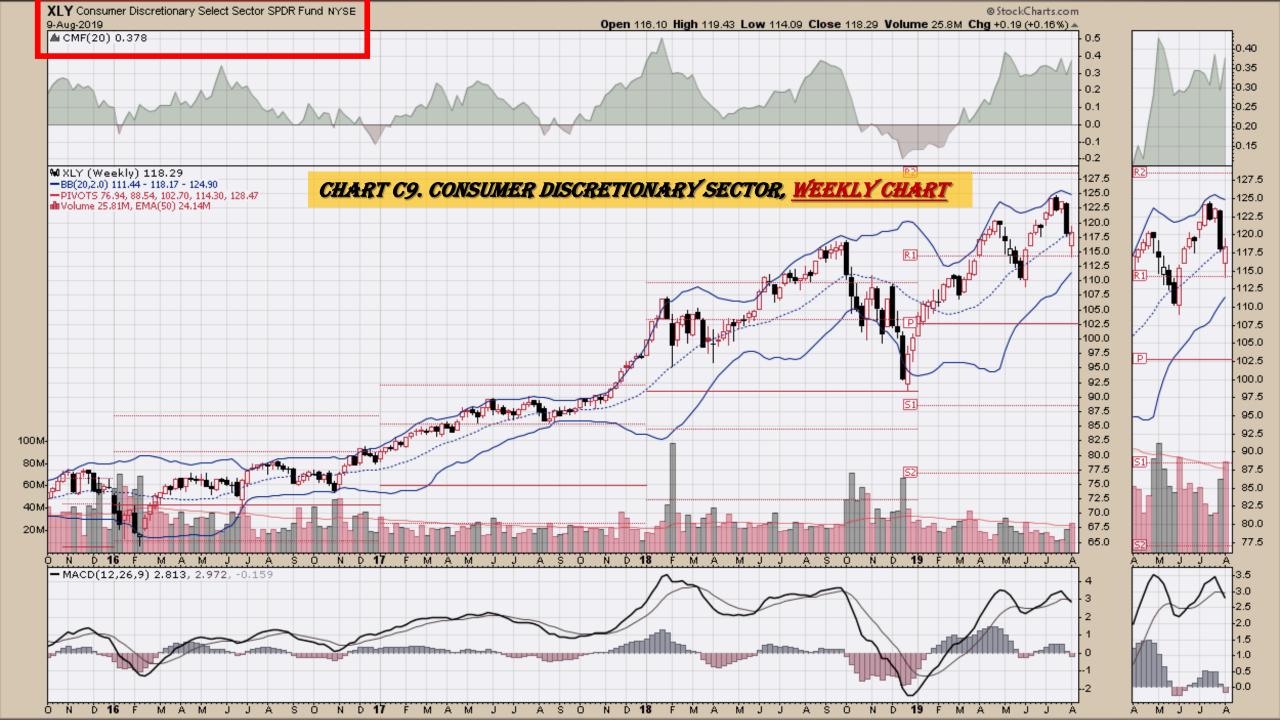

#### **Chart Book Index - Sectors**

- Chart C1. Financial Sector, Weekly Chart
- Chart C2. Health Care Sector, Weekly Chart
- Chart C3. Technology Sector, Weekly Chart
- Chart C4. Industrial Sector, Weekly Chart
- Chart C5. Materials Sector, Weekly Chart
- Chart C6. Energy Sector, Weekly Chart
- Chart C7. Utilities Sector, Weekly Chart
- Chart C8. Consumer Staples, Weekly Chart
- Chart C9. Consumer Discretionary, Weekly Chart