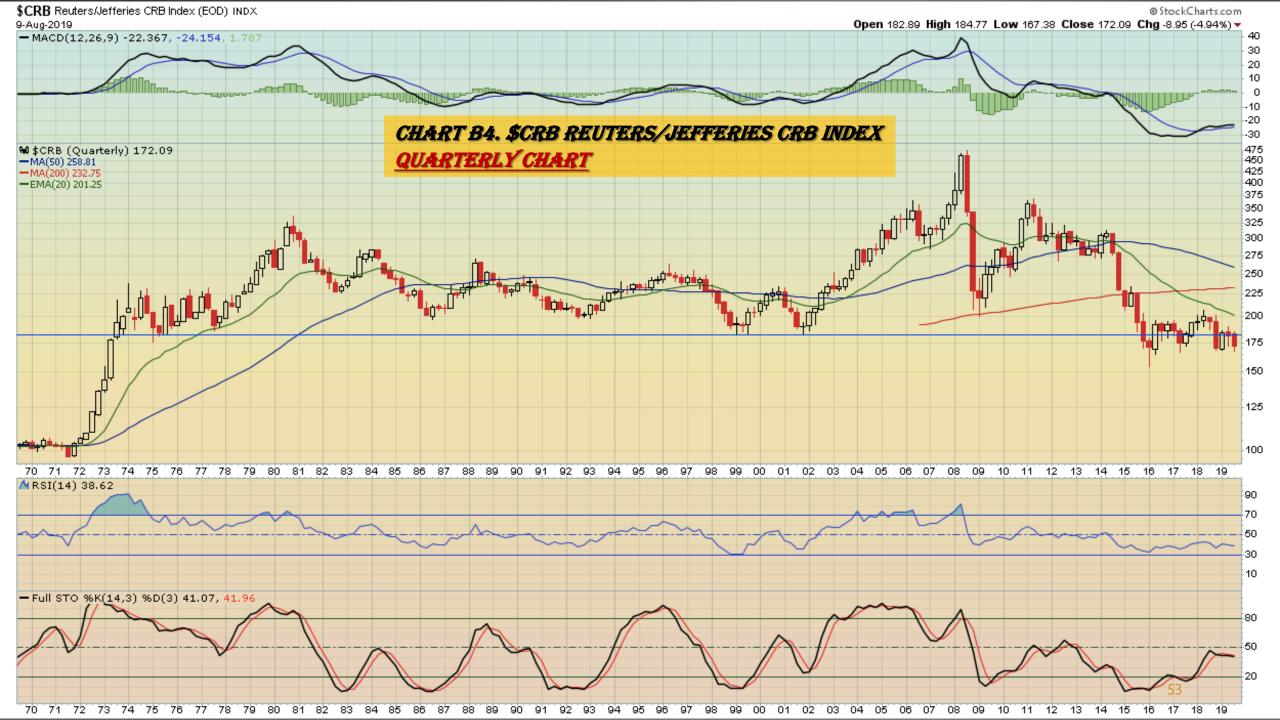

## Chart Book Index - \$CRB, \$WTIC, Soybeans, Corn, Rice, Cotton, Wheat Market Outlook Considerations for Week Beginning August 12, 2019

- Chart B1. <u>\$CRB Reuters/Jefferies CRB Index</u>, Weekly Chart
- Chart B2. <u>\$CRB Reuters/Jefferies CRB Index</u>, Daily Chart
- Chart B3. <u>\$CRB Reuters/Jefferies CRB Index</u>, Monthly Chart
- Chart B4. <u>\$CRB Reuters/Jefferies CRB Index</u>, Quarterly Chart
- Chart B5. <u>\$CRB Reuters/Jefferies CRB Index</u>, Monthly Chart
- Chart B6. <u>\$WTIC</u>, Weekly Chart
- Chart B7. <u>\$WTIC</u>, Daily Chart
- Chart B8. \$WTIC, Monthly Chart
- Chart B9. \$WTIC, Monthly Line Chart
- Chart B10. Soybeans, Weekly Chart
- Chart B11. Soybeans, Daily Chart
- Chart B12. Soybeans, Monthly Chart
- Chart B13. Soybeans, Monthly Line Chart
- Chart B14. Corn, Weekly Chart
- Chart B15. Corn, Daily Chart
- Chart B16. Corn, Monthly Chart
- Chart B17. Corn, Monthly Line Chart

## CRB Commodity Index Weekly, Daily, Monthly and Quarterly Charts