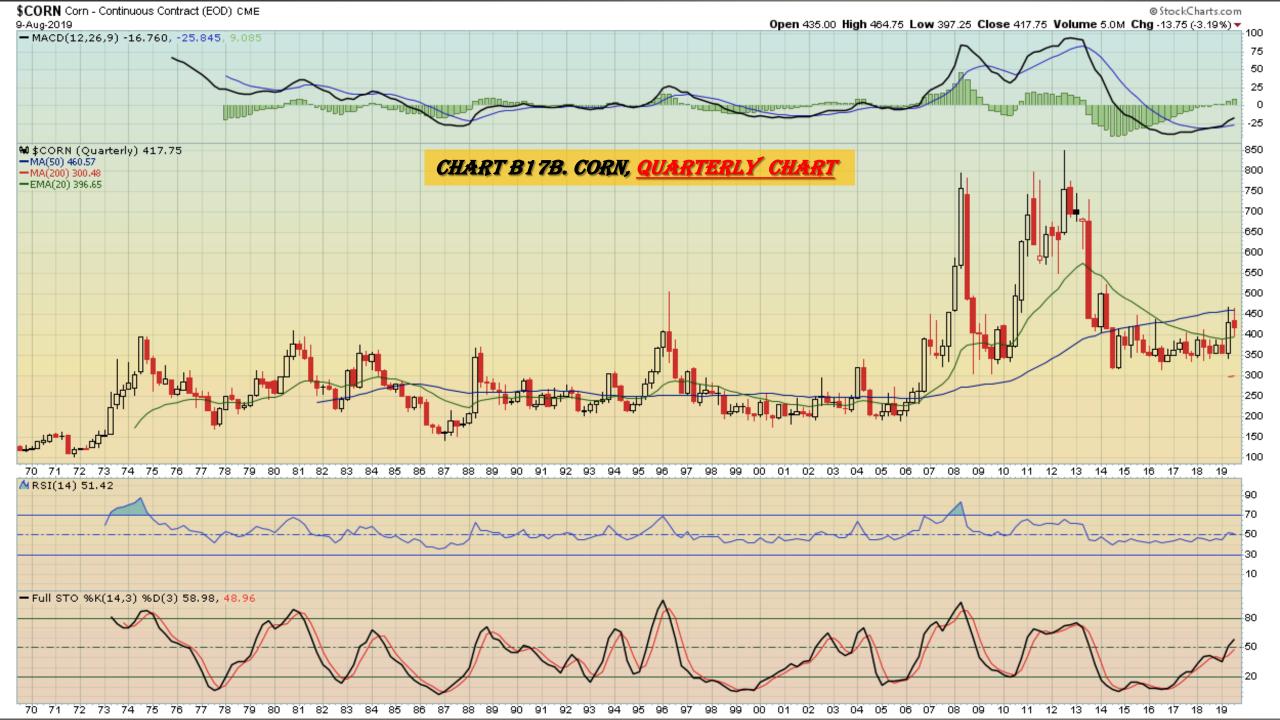

## Corn Weekly, Daily, Monthly and Quarterly Charts

## Chart Book Index - \$CRB, \$WTIC, Soybeans, Corn, Rice, Cotton, Wheat Market Outlook Considerations for Week Beginning August 12, 2019

- Chart B1. <u>\$CRB Reuters/Jefferies CRB Index</u>, Weekly Chart
- Chart B2. <u>\$CRB Reuters/Jefferies CRB Index</u>, Daily Chart
- Chart B3. <u>\$CRB Reuters/Jefferies CRB Index</u>, Monthly Chart
- Chart B4. <u>\$CRB Reuters/Jefferies CRB Index</u>, Quarterly Chart
- Chart B5. <u>\$CRB Reuters/Jefferies CRB Index</u>, Monthly Chart
- Chart B6. <u>\$WTIC</u>, Weekly Chart
- Chart B7. <u>\$WTIC</u>, Daily Chart
- Chart B8. \$WTIC, Monthly Chart
- Chart B9. \$WTIC, Monthly Line Chart
- Chart B10. Soybeans, Weekly Chart
- Chart B11. Soybeans, Daily Chart
- Chart B12. Soybeans, Monthly Chart
- Chart B13. Soybeans, Monthly Line Chart
- Chart B14. Corn, Weekly Chart
- Chart B15. Corn, Daily Chart
- Chart B16. Corn, Monthly Chart
- Chart B17. Corn, Monthly Line Chart