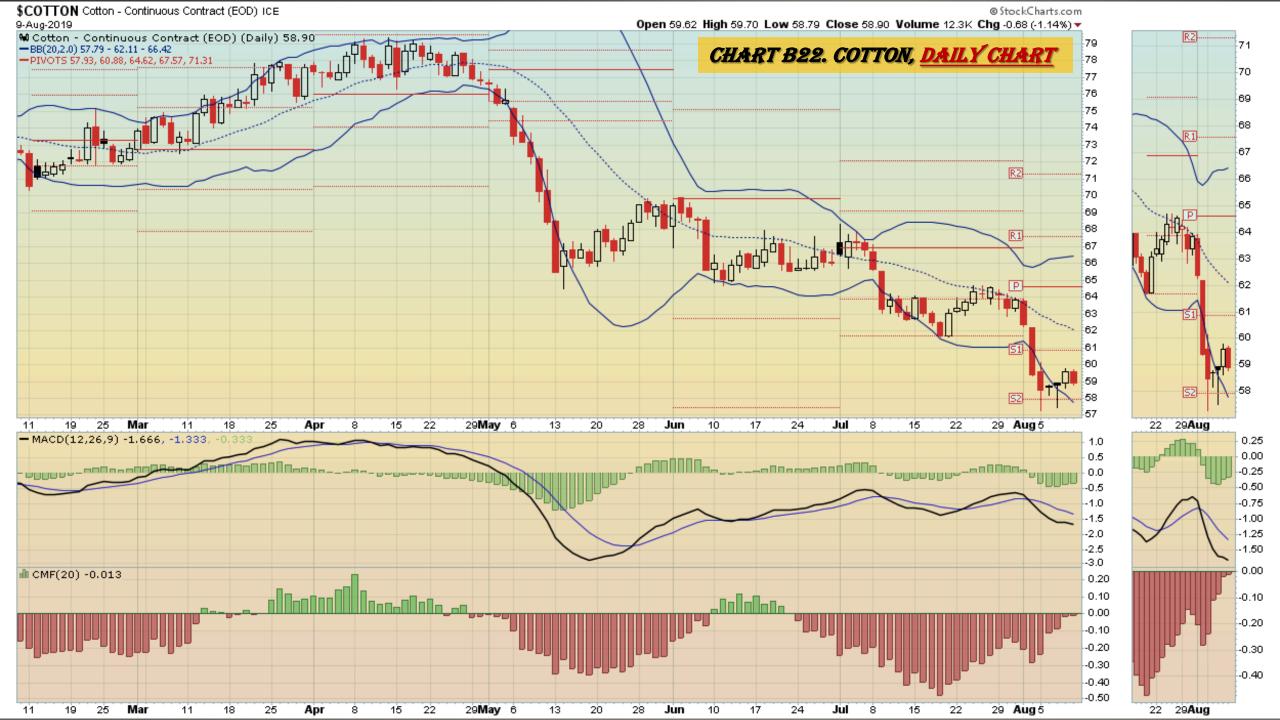

# Cotton Weekly, Daily, Monthly and Quarterly Charts

## Chart Book Index - \$CRB, \$WTIC, Soybeans, Corn, Rice, Cotton, Wheat Market Outlook Considerations for Week Beginning August 12, 2019

- Chart B18. Rough Rice, Monthly
- Chart B19. Rough Rice, Weekly Chart
- Chart B20. Rough Rice, Daily Chart
- Chart B21. Cotton, Weekly Chart
- Chart B22. Cotton, Daily Chart
- Chart B23. Cotton, Monthly Chart
- Chart B24. Cotton, Monthly Line Chart
- Chart B25. Wheat, Weekly Chart
- Chart B26. Wheat, Daily Chart
- Chart B27. Wheat, Monthly Chart
- Chart B28. Wheat, Monthly Line Chart