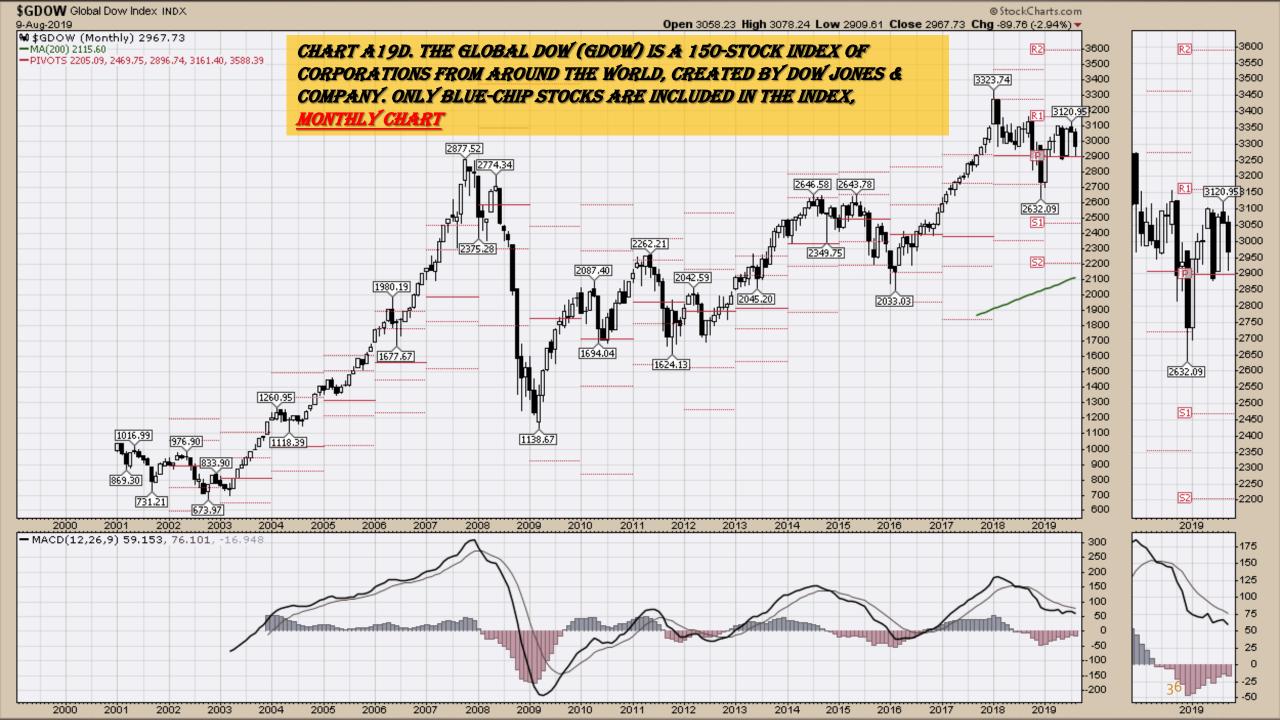

#### Market Outlook Considerations for Week Beginning August 12, 2019

- Chart A18. <u>Dow Utilities</u>, Monthly Chart
- Chart A19. World less U.S. & Canada Monthly Chart
- Chart A20. Emerging Markets Monthly Chart
- Chart A21. <u>Australia</u> Monthly Chart
- Chart A22. <u>Brazil</u> Monthly Chart
- Chart A23. Canada Monthly Chart
- Chart A24. China Monthly Chart
- Chart A25. Mexico Monthly Chart
- Chart A26. <u>Japan</u> Monthly Chart
- Chart A27. Russia Monthly Chart
- Chart A28. <u>India</u> Monthly Chart

### Select Global Equity Charts