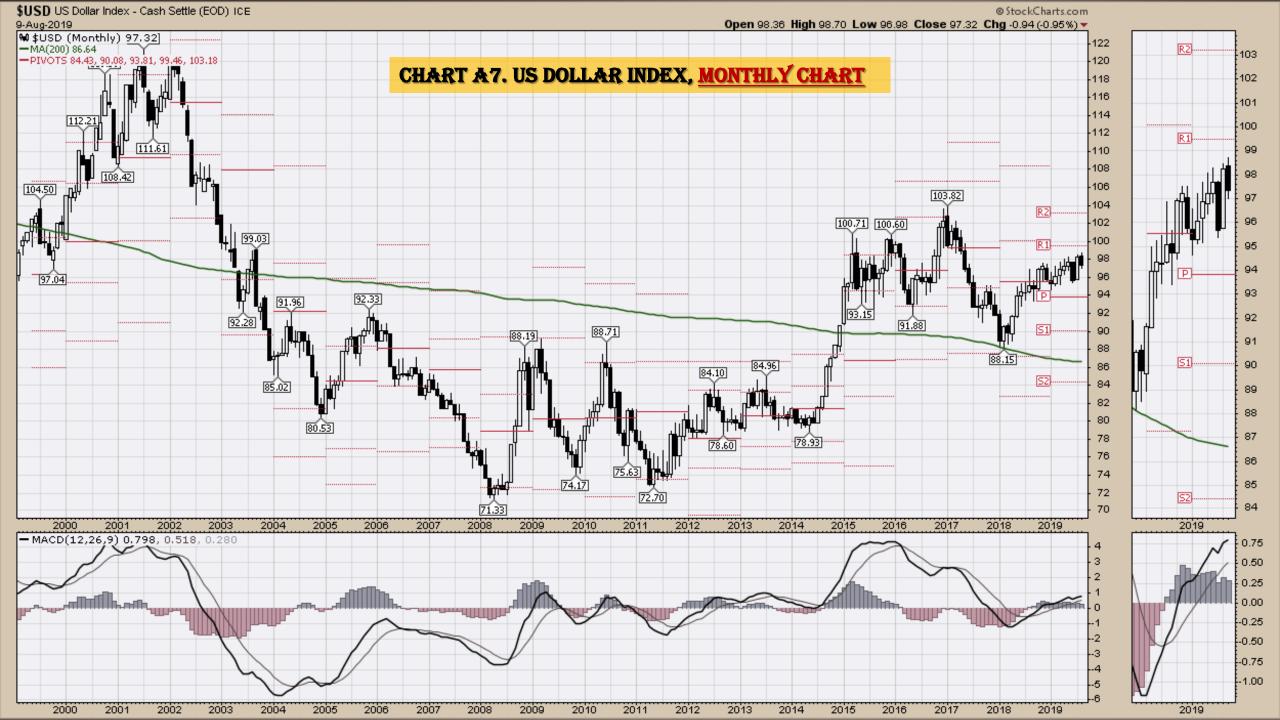

### US Dollar Index Weekly, Daily and Monthly Charts

#### Market Outlook Considerations for Week Beginning August 12, 2019

- Chart A1. \$UST10Y 10-Year US Treasury Yield, Weekly Chart
- Chart A2. \$UST10Y 10-Year US Treasury Yield, Daily Chart
- Chart A3. \$UST10Y <u>10-Year US Treasury Yield</u>, Monthly Chart
- Chart A4. \$UST10Y <u>10-Year US Treasury Yield</u>, Monthly Chart
- Chart A5. Power Shares <u>US Dollar Index</u>, Weekly Chart
- Chart A6. Power Shares <u>US Dollar Index</u>, Daily Chart
- Chart A7. Power Shares <u>US Dollar Index</u>, Monthly Chart
- Chart A8. Power Shares <u>US Dollar Index</u>, Monthly Chart
- Chart A9. <u>EURO</u> Monthly Chart
- Chart A10. Australian Dollar Monthly Chart
- Chart A11. Canadian Dollar Monthly Chart
- Chart A12. <u>Japanese Yen</u> Monthly Chart
- Chart A13. <u>British Pound</u> Monthly Chart
- Chart A14. <u>Dow Jones</u>, Monthly Chart
- Chart A15. <u>Dow Transports</u> Monthly Chart
- Chart A16. <u>S&P 500</u> Large Caps Monthly Chart
- Chart A17. Nasdaq Composite, Monthly Chart