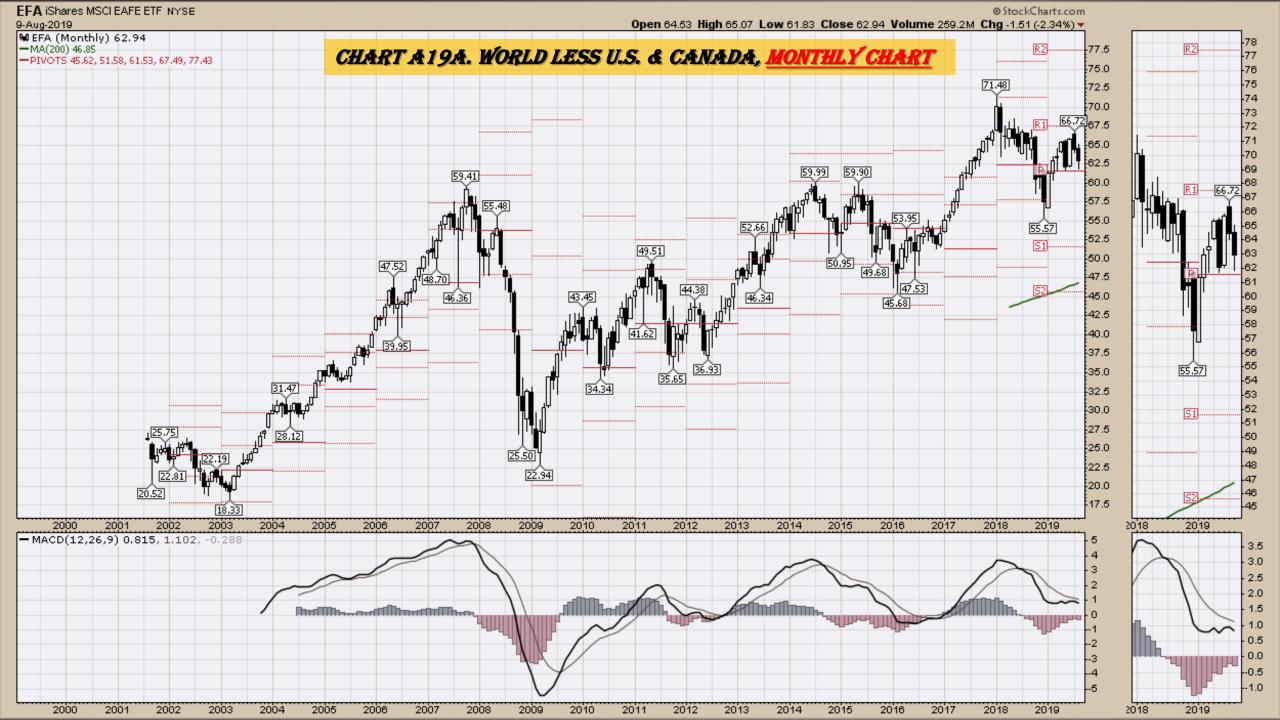

#### Market Outlook Considerations for Week Beginning August 12, 2019

- Chart A18. <u>Dow Utilities</u>, Monthly Chart
- Chart A19. World less U.S. & Canada Monthly Chart
- Chart A20. Emerging Markets Monthly Chart
- Chart A21. <u>Australia</u> Monthly Chart
- Chart A22. <u>Brazil</u> Monthly Chart
- Chart A23. Canada Monthly Chart
- Chart A24. China Monthly Chart
- Chart A25. Mexico Monthly Chart
- Chart A26. <u>Japan</u> Monthly Chart
- Chart A27. Russia Monthly Chart
- Chart A28. <u>India</u> Monthly Chart

### Select Global Equity Charts