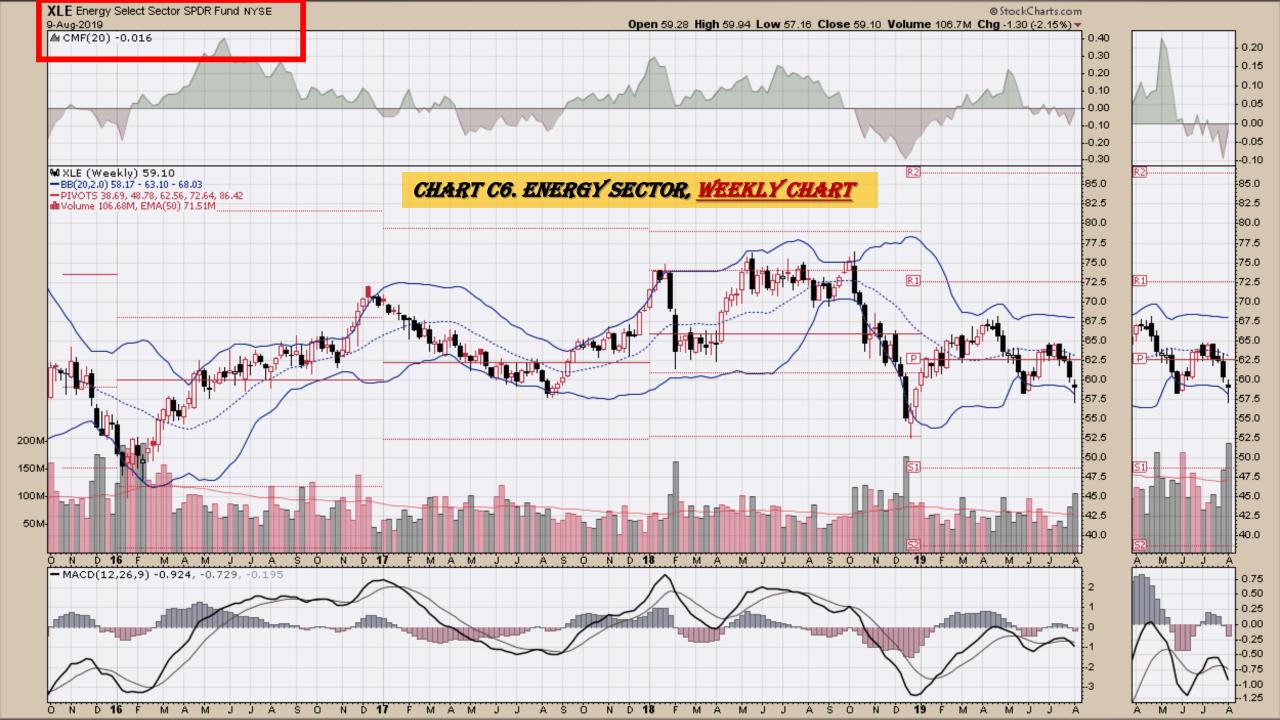

#### **Chart Book Index - Sectors**

- Chart C1. Financial Sector, Weekly Chart
- Chart C2. Health Care Sector, Weekly Chart
- Chart C3. Technology Sector, Weekly Chart
- Chart C4. Industrial Sector, Weekly Chart
- Chart C5. Materials Sector, Weekly Chart
- Chart C6. Energy Sector, Weekly Chart
- Chart C7. Utilities Sector, Weekly Chart
- Chart C8. Consumer Staples, Weekly Chart
- Chart C9. Consumer Discretionary, Weekly Chart