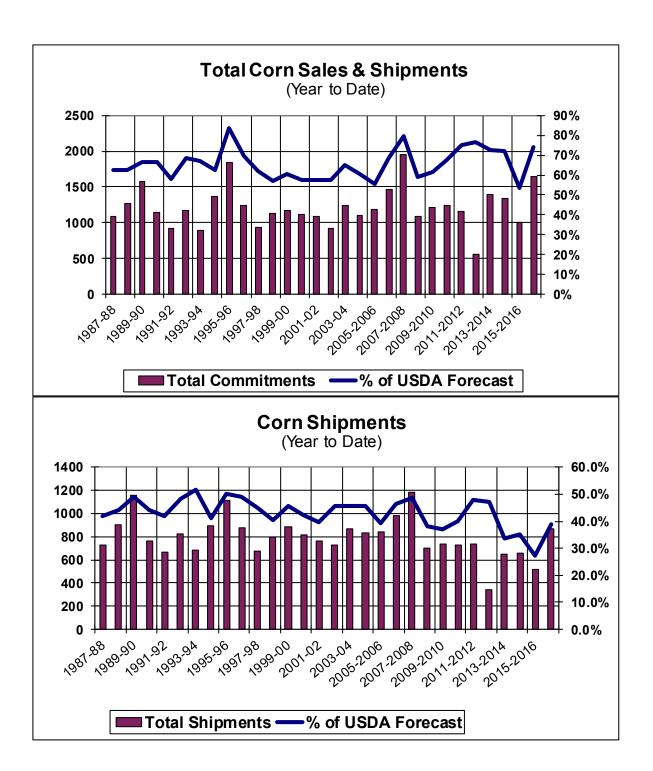

| Weekly Export Sales (million bushels) |        |      |          |
|---------------------------------------|--------|------|----------|
| AS OF WEEK ENDING                     | 2/9/17 |      |          |
|                                       | Wheat  | Corn | Soybeans |
| Old Crop Sales                        | 20.9   | 30.9 | 32.7     |
| New Crop Sales                        | 0.7    | 11.2 | 7.6      |
| Total Sales                           | 21.6   | 42.1 | 40.3     |
| Last Week                             | 20.0   | 39.6 | 24.5     |
| Trade Estimates                       | 16.5   | 42.3 | 26.6     |
| USDA Forecast                         | 25.7   | 29.5 | 12.1     |
| Export Shipments                      | 14.4   | 49.3 | 41.8     |
| USDA Forecast                         | 35.2   | 47.1 | 20.5     |
| Commitments % of USDA est.            | 86%    | 74%  | 93%      |
| Average for this week                 | 83%    | 65%  | 81%      |
| Shipments % of USDA est.              | 61%    | 39%  | 74%      |
| Average for this week                 | 66%    | 44%  | 62%      |
| Source: USDA, Reuters                 |        |      |          |