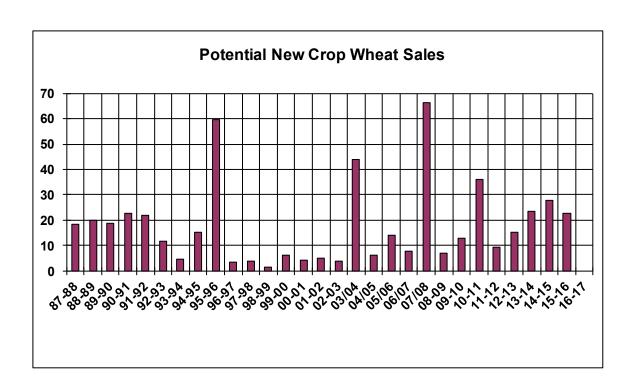

.2 | 7.6      |
| Total Sales                           | 21.6   | 42.1 | 40.3     |
| Last Week                             | 20.0   | 39.6 | 24.5     |
| Trade Estimates                       | 16.5   | 42.3 | 26.6     |
| USDA Forecast                         | 25.7   | 29.5 | 12.1     |
| Export Shipments                      | 14.4   | 49.3 | 41.8     |
| USDA Forecast                         | 35.2   | 47.1 | 20.5     |
| Commitments % of USDA est.            | 86%    | 74%  | 93%      |
| Average for this week                 | 83%    | 65%  | 81%      |
| Shipments % of USDA est.              | 61%    | 39%  | 74%      |
| Average for this week                 | 66%    | 44%  | 62%      |
| Source: USDA, Reuters                 |        |      |          |