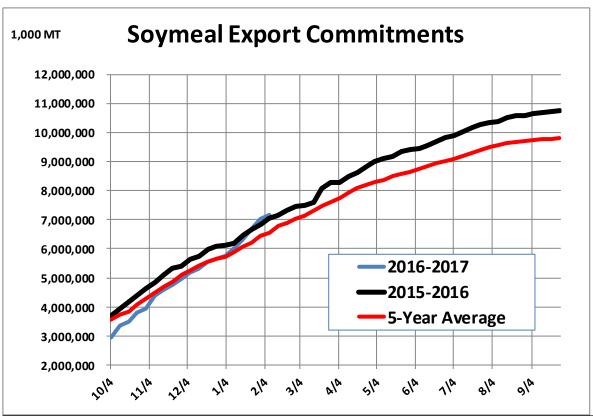

| 0.7    | 11.2 | 7.6      |
| Total Sales                           | 21.6   | 42.1 | 40.3     |
| Last Week                             | 20.0   | 39.6 | 24.5     |
| Trade Estimates                       | 16.5   | 42.3 | 26.6     |
| USDA Forecast                         | 25.7   | 29.5 | 12.1     |
| Export Shipments                      | 14.4   | 49.3 | 41.8     |
| USDA Forecast                         | 35.2   | 47.1 | 20.5     |
| Commitments % of USDA est.            | 86%    | 74%  | 93%      |
| Average for this week                 | 83%    | 65%  | 81%      |
| Shipments % of USDA est.              | 61%    | 39%  | 74%      |
| Average for this week                 | 66%    | 44%  | 62%      |
| Source: USDA, Reuters                 |        |      |          |