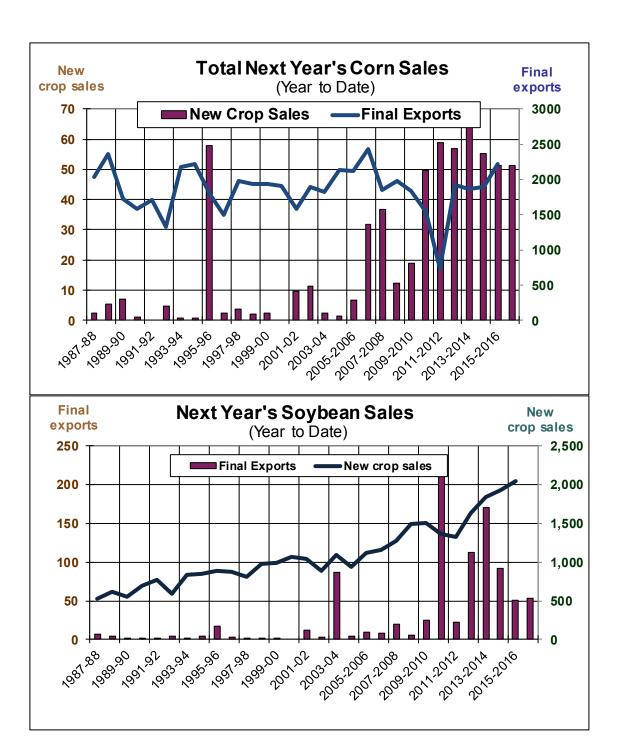

| Weekly Export Sales (million bushels) |        |      |          |
|---------------------------------------|--------|------|----------|
| AS OF WEEK ENDING                     | 2/9/17 |      |          |
|                                       | Wheat  | Corn | Soybeans |
| Old Crop Sales                        | 20.9   | 30.9 | 32.7     |
| New Crop Sales                        | 0.7    | 11.2 | 7.6      |
| Total Sales                           | 21.6   | 42.1 | 40.3     |
| Last Week                             | 20.0   | 39.6 | 24.5     |
| Trade Estimates                       | 16.5   | 42.3 | 26.6     |
| USDA Forecast                         | 25.7   | 29.5 | 12.1     |
| Export Shipments                      | 14.4   | 49.3 | 41.8     |
| USDA Forecast                         | 35.2   | 47.1 | 20.5     |
| Commitments % of USDA est.            | 86%    | 74%  | 93%      |
| Average for this week                 | 83%    | 65%  | 81%      |
| Shipments % of USDA est.              | 61%    | 39%  | 74%      |
| Average for this week                 | 66%    | 44%  | 62%      |
| Source: USDA, Reuters                 |        |      |          |