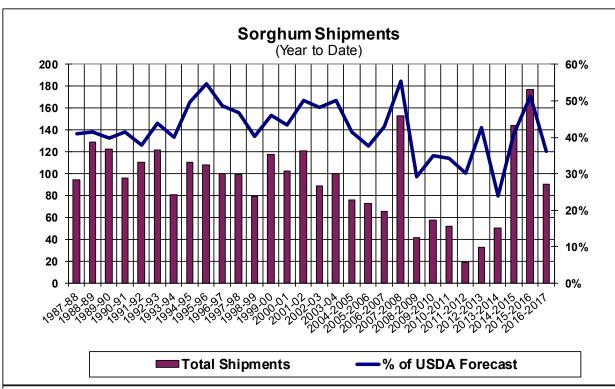

0.7    | 11.2 | 7.6      |
| Total Sales                           | 21.6   | 42.1 | 40.3     |
| Last Week                             | 20.0   | 39.6 | 24.5     |
| Trade Estimates                       | 16.5   | 42.3 | 26.6     |
| USDA Forecast                         | 25.7   | 29.5 | 12.1     |
| Export Shipments                      | 14.4   | 49.3 | 41.8     |
| USDA Forecast                         | 35.2   | 47.1 | 20.5     |
| Commitments % of USDA est.            | 86%    | 74%  | 93%      |
| Average for this week                 | 83%    | 65%  | 81%      |
| Shipments % of USDA est.              | 61%    | 39%  | 74%      |
| Average for this week                 | 66%    | 44%  | 62%      |
| Source: USDA, Reuters                 |        |      |          |