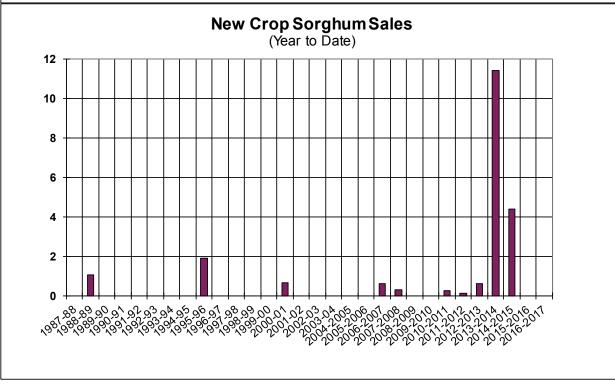

.7    | 11.2 | 7.6      |
| Total Sales                           | 21.6   | 42.1 | 40.3     |
| Last Week                             | 20.0   | 39.6 | 24.5     |
| Trade Estimates                       | 16.5   | 42.3 | 26.6     |
| USDA Forecast                         | 25.7   | 29.5 | 12.1     |
| Export Shipments                      | 14.4   | 49.3 | 41.8     |
| USDA Forecast                         | 35.2   | 47.1 | 20.5     |
| Commitments % of USDA est.            | 86%    | 74%  | 93%      |
| Average for this week                 | 83%    | 65%  | 81%      |
| Shipments % of USDA est.              | 61%    | 39%  | 74%      |
| Average for this week                 | 66%    | 44%  | 62%      |
| Source: USDA, Reuters                 |        |      |          |