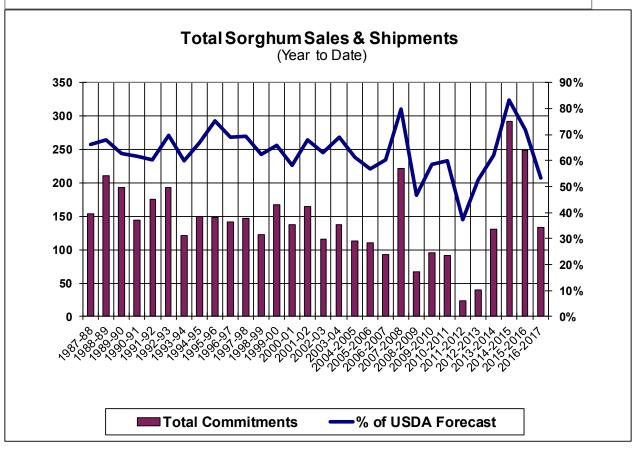

| 0.7    | 11.2 | 7.6      |
| Total Sales                           | 21.6   | 42.1 | 40.3     |
| Last Week                             | 20.0   | 39.6 | 24.5     |
| Trade Estimates                       | 16.5   | 42.3 | 26.6     |
| USDA Forecast                         | 25.7   | 29.5 | 12.1     |
| Export Shipments                      | 14.4   | 49.3 | 41.8     |
| USDA Forecast                         | 35.2   | 47.1 | 20.5     |
| Commitments % of USDA est.            | 86%    | 74%  | 93%      |
| Average for this week                 | 83%    | 65%  | 81%      |
| Shipments % of USDA est.              | 61%    | 39%  | 74%      |
| Average for this week                 | 66%    | 44%  | 62%      |
| Source: USDA, Reuters                 |        |      |          |