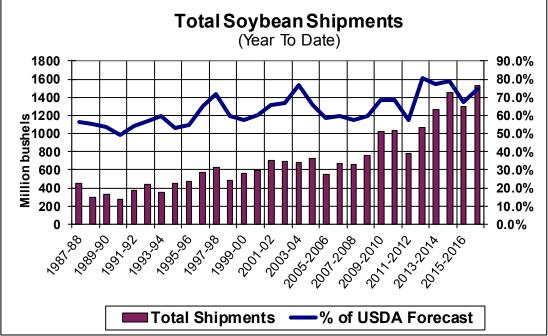

| Weekly Export Sales (million bushels) |        |      |          |
|---------------------------------------|--------|------|----------|
| AS OF WEEK ENDING                     | 2/9/17 |      |          |
|                                       | Wheat  | Corn | Soybeans |
| Old Crop Sales                        | 20.9   | 30.9 | 32.7     |
| New Crop Sales                        | 0.7    | 11.2 | 7.6      |
| Total Sales                           | 21.6   | 42.1 | 40.3     |
| Last Week                             | 20.0   | 39.6 | 24.5     |
| Trade Estimates                       | 16.5   | 42.3 | 26.6     |
| USDA Forecast                         | 25.7   | 29.5 | 12.1     |
| Export Shipments                      | 14.4   | 49.3 | 41.8     |
| USDA Forecast                         | 35.2   | 47.1 | 20.5     |
| Commitments % of USDA est.            | 86%    | 74%  | 93%      |
| Average for this week                 | 83%    | 65%  | 81%      |
| Shipments % of USDA est.              | 61%    | 39%  | 74%      |
| Average for this week                 | 66%    | 44%  | 62%      |
| Source: USDA, Reuters                 |        |      |          |