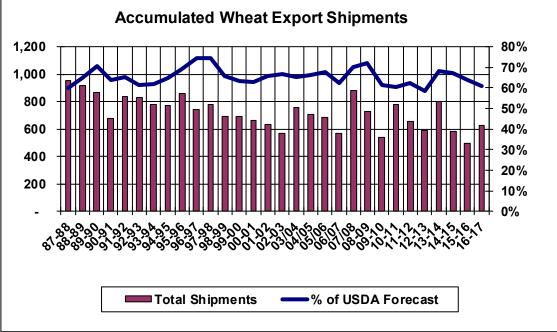

| Weekly Export Sales (million bushels) |        |      |          |
|---------------------------------------|--------|------|----------|
| AS OF WEEK ENDING                     | 2/9/17 |      |          |
|                                       | Wheat  | Corn | Soybeans |
| Old Crop Sales                        | 20.9   | 30.9 | 32.7     |
| New Crop Sales                        | 0.7    | 11.2 | 7.6      |
| Total Sales                           | 21.6   | 42.1 | 40.3     |
| Last Week                             | 20.0   | 39.6 | 24.5     |
| Trade Estimates                       | 16.5   | 42.3 | 26.6     |
| USDA Forecast                         | 25.7   | 29.5 | 12.1     |
| Export Shipments                      | 14.4   | 49.3 | 41.8     |
| USDA Forecast                         | 35.2   | 47.1 | 20.5     |
| Commitments % of USDA est.            | 86%    | 74%  | 93%      |
| Average for this week                 | 83%    | 65%  | 81%      |
| Shipments % of USDA est.              | 61%    | 39%  | 74%      |
| Average for this week                 | 66%    | 44%  | 62%      |
| Source: USDA, Reuters                 |        |      |          |