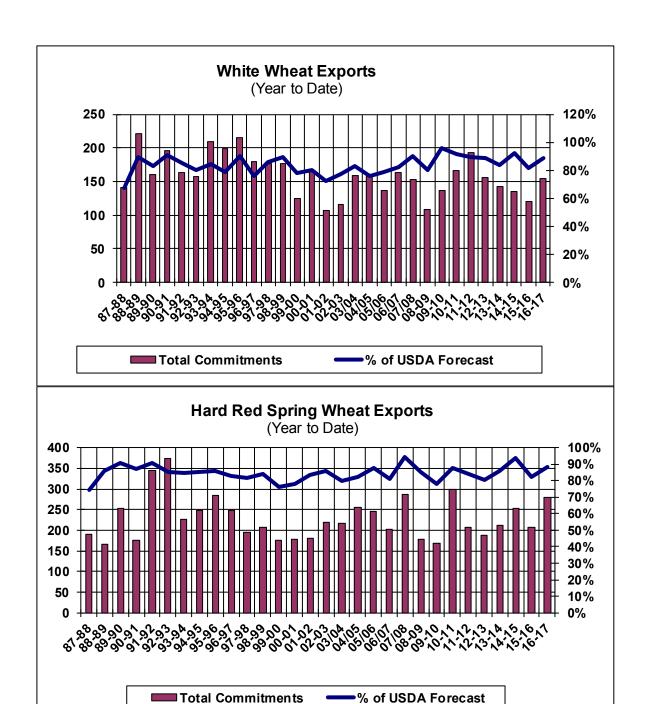

| Weekly Export Sales (million bushels) |        |      |          |
|---------------------------------------|--------|------|----------|
| AS OF WEEK ENDING                     | 2/9/17 |      |          |
|                                       | Wheat  | Corn | Soybeans |
| Old Crop Sales                        | 20.9   | 30.9 | 32.7     |
| New Crop Sales                        | 0.7    | 11.2 | 7.6      |
| Total Sales                           | 21.6   | 42.1 | 40.3     |
| Last Week                             | 20.0   | 39.6 | 24.5     |
| Trade Estimates                       | 16.5   | 42.3 | 26.6     |
| USDA Forecast                         | 25.7   | 29.5 | 12.1     |
| Export Shipments                      | 14.4   | 49.3 | 41.8     |
| USDA Forecast                         | 35.2   | 47.1 | 20.5     |
| Commitments % of USDA est.            | 86%    | 74%  | 93%      |
| Average for this week                 | 83%    | 65%  | 81%      |
| Shipments % of USDA est.              | 61%    | 39%  | 74%      |
| Average for this week                 | 66%    | 44%  | 62%      |
| Source: USDA, Reuters                 |        |      |          |