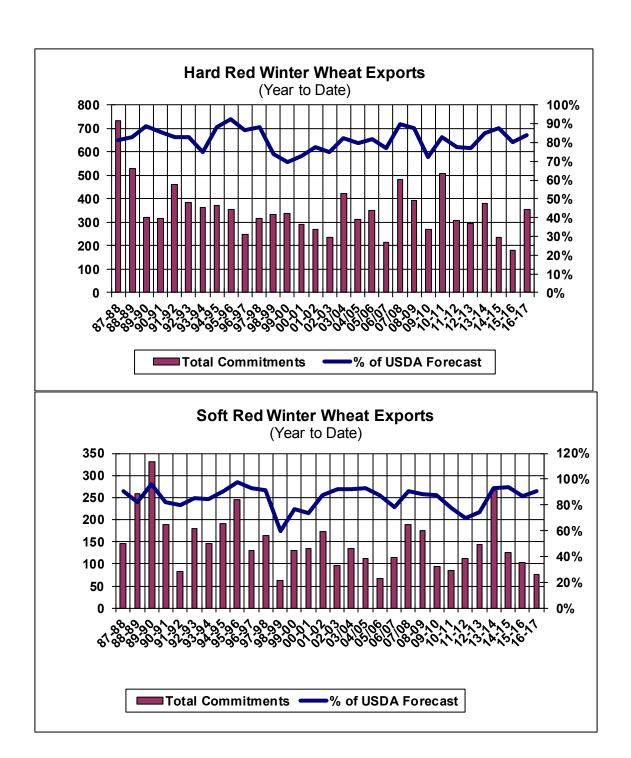

| Weekly Export Sales (million bushels) |        |      |          |
|---------------------------------------|--------|------|----------|
| AS OF WEEK ENDING                     | 2/9/17 |      |          |
|                                       | Wheat  | Corn | Soybeans |
| Old Crop Sales                        | 20.9   | 30.9 | 32.7     |
| New Crop Sales                        | 0.7    | 11.2 | 7.6      |
| Total Sales                           | 21.6   | 42.1 | 40.3     |
| Last Week                             | 20.0   | 39.6 | 24.5     |
| Trade Estimates                       | 16.5   | 42.3 | 26.6     |
| USDA Forecast                         | 25.7   | 29.5 | 12.1     |
| Export Shipments                      | 14.4   | 49.3 | 41.8     |
| USDA Forecast                         | 35.2   | 47.1 | 20.5     |
| Commitments % of USDA est.            | 86%    | 74%  | 93%      |
| Average for this week                 | 83%    | 65%  | 81%      |
| Shipments % of USDA est.              | 61%    | 39%  | 74%      |
| Average for this week                 | 66%    | 44%  | 62%      |
| Source: USDA, Reuters                 |        |      |          |