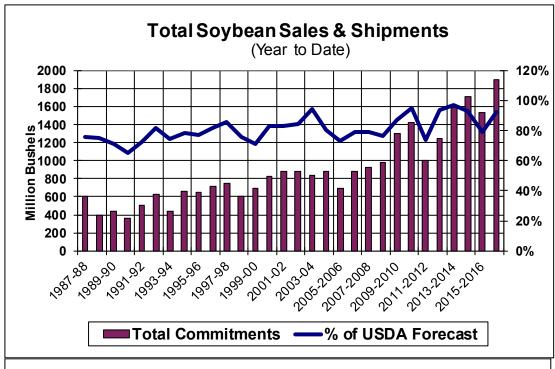

| Weekly Export Sales (million bushels) |        |      |          |
|---------------------------------------|--------|------|----------|
| AS OF WEEK ENDING                     | 2/9/17 |      |          |
|                                       | Wheat  | Corn | Soybeans |
| Old Crop Sales                        | 20.9   | 30.9 | 32.7     |
| New Crop Sales                        | 0.7    | 11.2 | 7.6      |
| Total Sales                           | 21.6   | 42.1 | 40.3     |
| Last Week                             | 20.0   | 39.6 | 24.5     |
| Trade Estimates                       | 16.5   | 42.3 | 26.6     |
| USDA Forecast                         | 25.7   | 29.5 | 12.1     |
| Export Shipments                      | 14.4   | 49.3 | 41.8     |
| USDA Forecast                         | 35.2   | 47.1 | 20.5     |
| Commitments % of USDA est.            | 86%    | 74%  | 93%      |
| Average for this week                 | 83%    | 65%  | 81%      |
| Shipments % of USDA est.              | 61%    | 39%  | 74%      |
| Average for this week                 | 66%    | 44%  | 62%      |
| Source: USDA, Reuters                 |        |      |          |