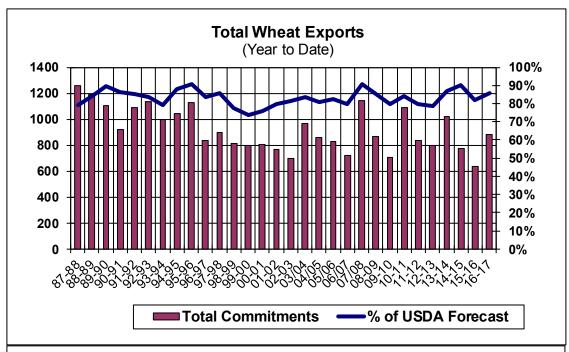

| Weekly Export Sales (million bushels) |        |      |          |
|---------------------------------------|--------|------|----------|
| AS OF WEEK ENDING                     | 2/9/17 |      |          |
|                                       | Wheat  | Corn | Soybeans |
| Old Crop Sales                        | 20.9   | 30.9 | 32.7     |
| New Crop Sales                        | 0.7    | 11.2 | 7.6      |
| Total Sales                           | 21.6   | 42.1 | 40.3     |
| Last Week                             | 20.0   | 39.6 | 24.5     |
| Trade Estimates                       | 16.5   | 42.3 | 26.6     |
| USDA Forecast                         | 25.7   | 29.5 | 12.1     |
| Export Shipments                      | 14.4   | 49.3 | 41.8     |
| USDA Forecast                         | 35.2   | 47.1 | 20.5     |
| Commitments % of USDA est.            | 86%    | 74%  | 93%      |
| Average for this week                 | 83%    | 65%  | 81%      |
| Shipments % of USDA est.              | 61%    | 39%  | 74%      |
| Average for this week                 | 66%    | 44%  | 62%      |
| Source: USDA, Reuters                 |        |      |          |