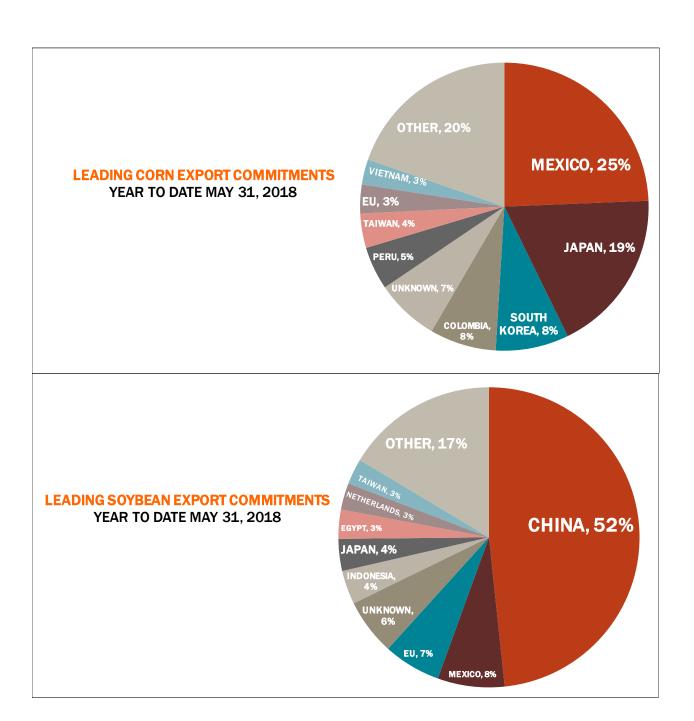

| Weekly Export Sales (million bushels) |         |      |          |
|---------------------------------------|---------|------|----------|
| AS OF WEEK ENDING                     | 5/31/18 |      |          |
|                                       | Wheat   | Corn | Soybeans |
| Old Crop Sales                        | (0.7)   | 33.0 | 6.1      |
| New Crop Sales                        | 9.2     | 16.5 | 1.3      |
| Total Sales                           | 8.5     | 49.5 | 7.3      |
| Prior Week                            | 11.0    | 45.0 | 38.4     |
| Trade Estimates                       | 5.5     | 41.3 | 25.7     |
| Rate to reach USDA Forecast           | 32.5    | 3.7  | 1.6      |
| Export Shipments                      | 8.6     | 57.0 | 19.0     |
| Rate to reach USDA Forecast           | 81.5    | 53.0 | 27.1     |
| Commitments % of USDA est.            | 96%     | 98%  | 99%      |
| 5-year average for this week          | 99%     | 94%  | 99%      |
| Shipments % of USDA est.              | 91%     | 69%  | 83%      |
| 5-year average for this week          | 93%     | 71%  | 91%      |
| Source: USDA, Reuters                 |         |      |          |