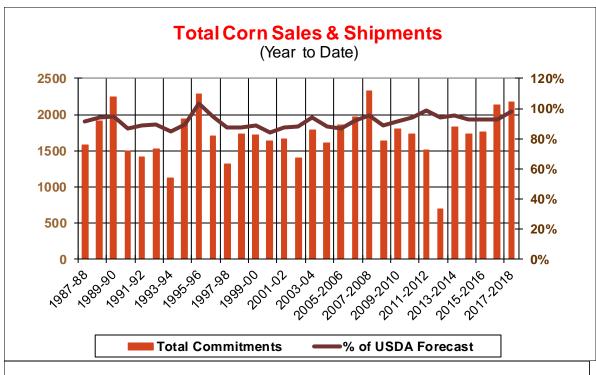

| Weekly Export Sales (million bushels) |         |      |          |
|---------------------------------------|---------|------|----------|
| AS OF WEEK ENDING                     | 5/31/18 |      |          |
|                                       | Wheat   | Corn | Soybeans |
| Old Crop Sales                        | (0.7)   | 33.0 | 6.1      |
| New Crop Sales                        | 9.2     | 16.5 | 1.3      |
| Total Sales                           | 8.5     | 49.5 | 7.3      |
| Prior Week                            | 11.0    | 45.0 | 38.4     |
| Trade Estimates                       | 5.5     | 41.3 | 25.7     |
| Rate to reach USDA Forecast           | 32.5    | 3.7  | 1.6      |
| Export Shipments                      | 8.6     | 57.0 | 19.0     |
| Rate to reach USDA Forecast           | 81.5    | 53.0 | 27.1     |
| Commitments % of USDA est.            | 96%     | 98%  | 99%      |
| 5-year average for this week          | 99%     | 94%  | 99%      |
| Shipments % of USDA est.              | 91%     | 69%  | 83%      |
| 5-year average for this week          | 93%     | 71%  | 91%      |
| Source: USDA, Reuters                 |         |      |          |