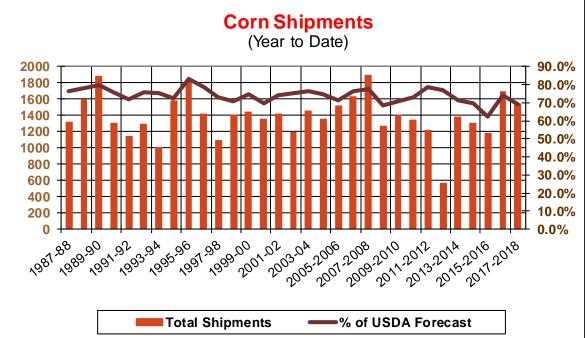

| Weekly Export Sales (million bushels) |         |      |          |
|---------------------------------------|---------|------|----------|
| AS OF WEEK ENDING                     | 5/31/18 |      |          |
|                                       | Wheat   | Corn | Soybeans |
| Old Crop Sales                        | (0.7)   | 33.0 | 6.1      |
| New Crop Sales                        | 9.2     | 16.5 | 1.3      |
| Total Sales                           | 8.5     | 49.5 | 7.3      |
| Prior Week                            | 11.0    | 45.0 | 38.4     |
| Trade Estimates                       | 5.5     | 41.3 | 25.7     |
| Rate to reach USDA Forecast           | 32.5    | 3.7  | 1.6      |
| Export Shipments                      | 8.6     | 57.0 | 19.0     |
| Rate to reach USDA Forecast           | 81.5    | 53.0 | 27.1     |
| Commitments % of USDA est.            | 96%     | 98%  | 99%      |
| 5-year average for this week          | 99%     | 94%  | 99%      |
| Shipments % of USDA est.              | 91%     | 69%  | 83%      |
| 5-year average for this week          | 93%     | 71%  | 91%      |
| Source: USDA, Reuters                 |         |      |          |