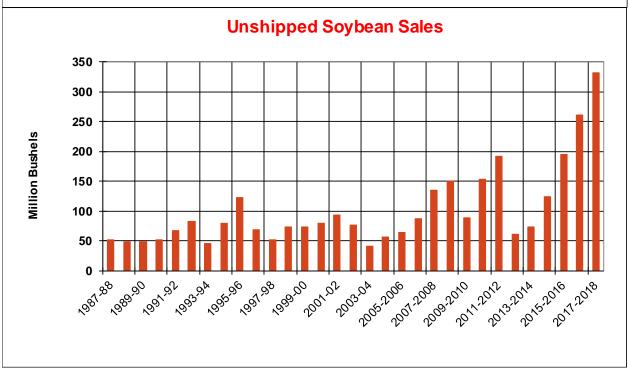

| Weekly Export Sales (million bushels) |         |      |          |
|---------------------------------------|---------|------|----------|
| AS OF WEEK ENDING                     | 5/31/18 |      |          |
|                                       | Wheat   | Corn | Soybeans |
| Old Crop Sales                        | (0.7)   | 33.0 | 6.1      |
| New Crop Sales                        | 9.2     | 16.5 | 1.3      |
| Total Sales                           | 8.5     | 49.5 | 7.3      |
| Prior Week                            | 11.0    | 45.0 | 38.4     |
| Trade Estimates                       | 5.5     | 41.3 | 25.7     |
| Rate to reach USDA Forecast           | 32.5    | 3.7  | 1.6      |
| Export Shipments                      | 8.6     | 57.0 | 19.0     |
| Rate to reach USDA Forecast           | 81.5    | 53.0 | 27.1     |
| Commitments % of USDA est.            | 96%     | 98%  | 99%      |
| 5-year average for this week          | 99%     | 94%  | 99%      |
| Shipments % of USDA est.              | 91%     | 69%  | 83%      |
| 5-year average for this week          | 93%     | 71%  | 91%      |
| Source: USDA, Reuters                 |         |      |          |