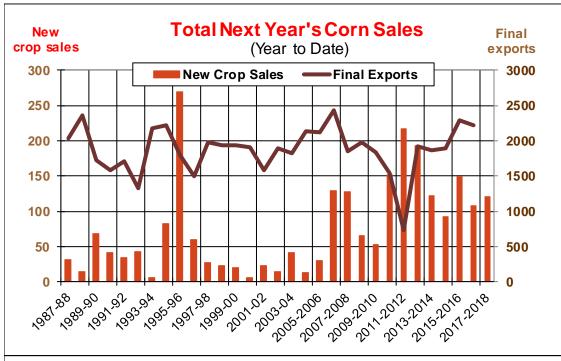

| Weekly Export Sales (million bushels) |         |      |          |
|---------------------------------------|---------|------|----------|
| AS OF WEEK ENDING                     | 5/31/18 |      |          |
|                                       | Wheat   | Corn | Soybeans |
| Old Crop Sales                        | (0.7)   | 33.0 | 6.1      |
| New Crop Sales                        | 9.2     | 16.5 | 1.3      |
| Total Sales                           | 8.5     | 49.5 | 7.3      |
| Prior Week                            | 11.0    | 45.0 | 38.4     |
| Trade Estimates                       | 5.5     | 41.3 | 25.7     |
| Rate to reach USDA Forecast           | 32.5    | 3.7  | 1.6      |
| Export Shipments                      | 8.6     | 57.0 | 19.0     |
| Rate to reach USDA Forecast           | 81.5    | 53.0 | 27.1     |
| Commitments % of USDA est.            | 96%     | 98%  | 99%      |
| 5-year average for this week          | 99%     | 94%  | 99%      |
| Shipments % of USDA est.              | 91%     | 69%  | 83%      |
| 5-year average for this week          | 93%     | 71%  | 91%      |
| Source: USDA, Reuters                 |         |      |          |