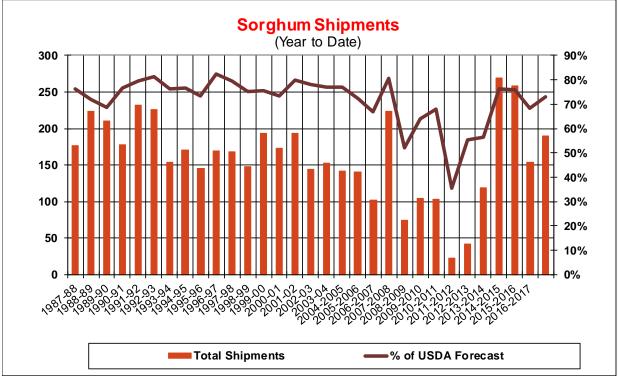

| Weekly Export Sales (million bushels) |         |      |          |
|---------------------------------------|---------|------|----------|
| AS OF WEEK ENDING                     | 5/31/18 |      |          |
|                                       | Wheat   | Corn | Soybeans |
| Old Crop Sales                        | (0.7)   | 33.0 | 6.1      |
| New Crop Sales                        | 9.2     | 16.5 | 1.3      |
| Total Sales                           | 8.5     | 49.5 | 7.3      |
| Prior Week                            | 11.0    | 45.0 | 38.4     |
| Trade Estimates                       | 5.5     | 41.3 | 25.7     |
| Rate to reach USDA Forecast           | 32.5    | 3.7  | 1.6      |
| Export Shipments                      | 8.6     | 57.0 | 19.0     |
| Rate to reach USDA Forecast           | 81.5    | 53.0 | 27.1     |
| Commitments % of USDA est.            | 96%     | 98%  | 99%      |
| 5-year average for this week          | 99%     | 94%  | 99%      |
| Shipments % of USDA est.              | 91%     | 69%  | 83%      |
| 5-year average for this week          | 93%     | 71%  | 91%      |
| Source: USDA, Reuters                 |         |      |          |