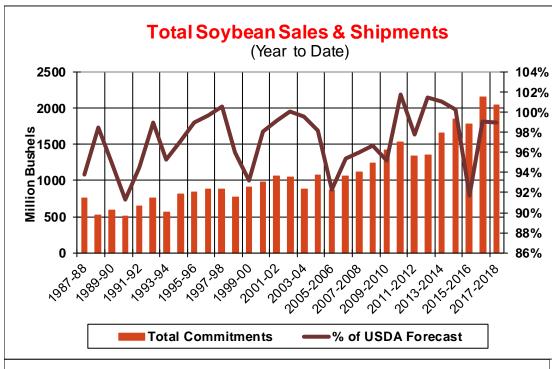

| Weekly Export Sales (million bushels) |         |      |          |
|---------------------------------------|---------|------|----------|
| AS OF WEEK ENDING                     | 5/31/18 |      |          |
|                                       | Wheat   | Corn | Soybeans |
| Old Crop Sales                        | (0.7)   | 33.0 | 6.1      |
| New Crop Sales                        | 9.2     | 16.5 | 1.3      |
| Total Sales                           | 8.5     | 49.5 | 7.3      |
| Prior Week                            | 11.0    | 45.0 | 38.4     |
| Trade Estimates                       | 5.5     | 41.3 | 25.7     |
| Rate to reach USDA Forecast           | 32.5    | 3.7  | 1.6      |
| Export Shipments                      | 8.6     | 57.0 | 19.0     |
| Rate to reach USDA Forecast           | 81.5    | 53.0 | 27.1     |
| Commitments % of USDA est.            | 96%     | 98%  | 99%      |
| 5-year average for this week          | 99%     | 94%  | 99%      |
| Shipments % of USDA est.              | 91%     | 69%  | 83%      |
| 5-year average for this week          | 93%     | 71%  | 91%      |
| Source: USDA, Reuters                 |         |      |          |