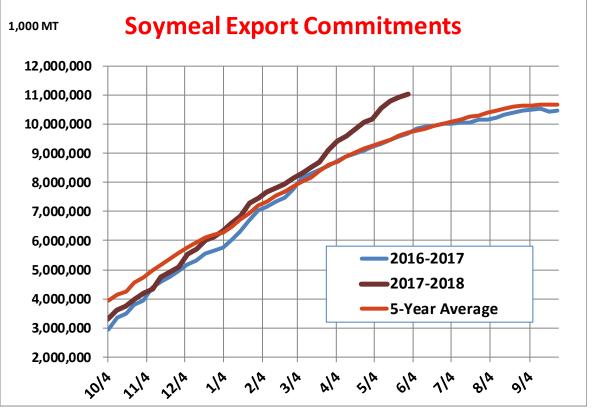

| Weekly Export Sales (million bushels) |         |      |          |
|---------------------------------------|---------|------|----------|
| AS OF WEEK ENDING                     | 5/31/18 |      |          |
|                                       | Wheat   | Corn | Soybeans |
| Old Crop Sales                        | (0.7)   | 33.0 | 6.1      |
| New Crop Sales                        | 9.2     | 16.5 | 1.3      |
| Total Sales                           | 8.5     | 49.5 | 7.3      |
| Prior Week                            | 11.0    | 45.0 | 38.4     |
| Trade Estimates                       | 5.5     | 41.3 | 25.7     |
| Rate to reach USDA Forecast           | 32.5    | 3.7  | 1.6      |
| Export Shipments                      | 8.6     | 57.0 | 19.0     |
| Rate to reach USDA Forecast           | 81.5    | 53.0 | 27.1     |
| Commitments % of USDA est.            | 96%     | 98%  | 99%      |
| 5-year average for this week          | 99%     | 94%  | 99%      |
| Shipments % of USDA est.              | 91%     | 69%  | 83%      |
| 5-year average for this week          | 93%     | 71%  | 91%      |
| Source: USDA, Reuters                 |         |      |          |