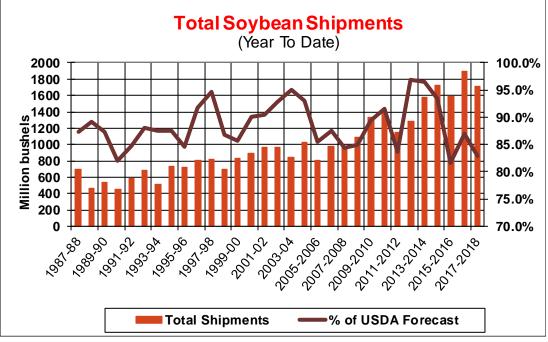

| Weekly Export Sales (million bushels) |         |      |          |
|---------------------------------------|---------|------|----------|
| AS OF WEEK ENDING                     | 5/31/18 |      |          |
|                                       | Wheat   | Corn | Soybeans |
| Old Crop Sales                        | (0.7)   | 33.0 | 6.1      |
| New Crop Sales                        | 9.2     | 16.5 | 1.3      |
| Total Sales                           | 8.5     | 49.5 | 7.3      |
| Prior Week                            | 11.0    | 45.0 | 38.4     |
| Trade Estimates                       | 5.5     | 41.3 | 25.7     |
| Rate to reach USDA Forecast           | 32.5    | 3.7  | 1.6      |
| Export Shipments                      | 8.6     | 57.0 | 19.0     |
| Rate to reach USDA Forecast           | 81.5    | 53.0 | 27.1     |
| Commitments % of USDA est.            | 96%     | 98%  | 99%      |
| 5-year average for this week          | 99%     | 94%  | 99%      |
| Shipments % of USDA est.              | 91%     | 69%  | 83%      |
| 5-year average for this week          | 93%     | 71%  | 91%      |
| Source: USDA, Reuters                 |         |      |          |