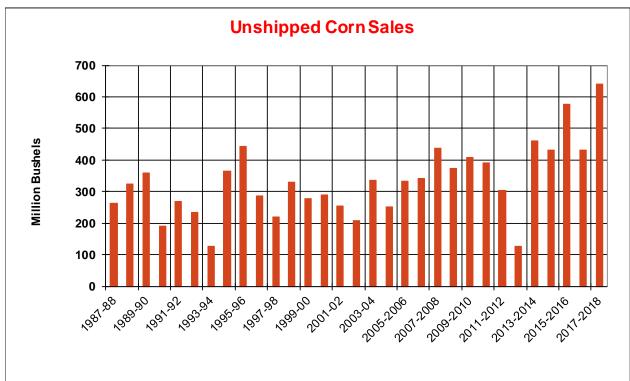

| Weekly Export Sales (million bushels) |         |      |          |
|---------------------------------------|---------|------|----------|
| AS OF WEEK ENDING                     | 5/31/18 |      |          |
|                                       | Wheat   | Corn | Soybeans |
| Old Crop Sales                        | (0.7)   | 33.0 | 6.1      |
| New Crop Sales                        | 9.2     | 16.5 | 1.3      |
| Total Sales                           | 8.5     | 49.5 | 7.3      |
| Prior Week                            | 11.0    | 45.0 | 38.4     |
| Trade Estimates                       | 5.5     | 41.3 | 25.7     |
| Rate to reach USDA Forecast           | 32.5    | 3.7  | 1.6      |
| Export Shipments                      | 8.6     | 57.0 | 19.0     |
| Rate to reach USDA Forecast           | 81.5    | 53.0 | 27.1     |
| Commitments % of USDA est.            | 96%     | 98%  | 99%      |
| 5-year average for this week          | 99%     | 94%  | 99%      |
| Shipments % of USDA est.              | 91%     | 69%  | 83%      |
| 5-year average for this week          | 93%     | 71%  | 91%      |
| Source: USDA, Reuters                 |         |      |          |