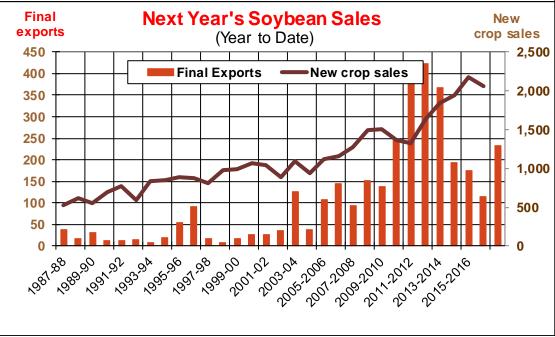

| Weekly Export Sales (million bushels) |         |      |          |
|---------------------------------------|---------|------|----------|
| AS OF WEEK ENDING                     | 5/31/18 |      |          |
|                                       | Wheat   | Corn | Soybeans |
| Old Crop Sales                        | (0.7)   | 33.0 | 6.1      |
| New Crop Sales                        | 9.2     | 16.5 | 1.3      |
| Total Sales                           | 8.5     | 49.5 | 7.3      |
| Prior Week                            | 11.0    | 45.0 | 38.4     |
| Trade Estimates                       | 5.5     | 41.3 | 25.7     |
| Rate to reach USDA Forecast           | 32.5    | 3.7  | 1.6      |
| Export Shipments                      | 8.6     | 57.0 | 19.0     |
| Rate to reach USDA Forecast           | 81.5    | 53.0 | 27.1     |
| Commitments % of USDA est.            | 96%     | 98%  | 99%      |
| 5-year average for this week          | 99%     | 94%  | 99%      |
| Shipments % of USDA est.              | 91%     | 69%  | 83%      |
| 5-year average for this week          | 93%     | 71%  | 91%      |
| Source: USDA, Reuters                 |         |      |          |