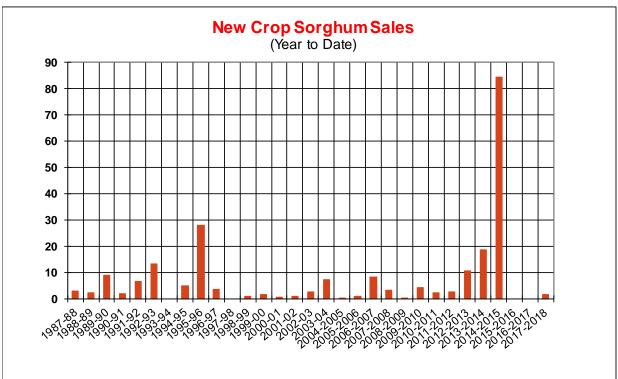

| Weekly Export Sales (million bushels) |         |      |          |
|---------------------------------------|---------|------|----------|
| AS OF WEEK ENDING                     | 5/31/18 |      |          |
|                                       | Wheat   | Corn | Soybeans |
| Old Crop Sales                        | (0.7)   | 33.0 | 6.1      |
| New Crop Sales                        | 9.2     | 16.5 | 1.3      |
| Total Sales                           | 8.5     | 49.5 | 7.3      |
| Prior Week                            | 11.0    | 45.0 | 38.4     |
| Trade Estimates                       | 5.5     | 41.3 | 25.7     |
| Rate to reach USDA Forecast           | 32.5    | 3.7  | 1.6      |
| Export Shipments                      | 8.6     | 57.0 | 19.0     |
| Rate to reach USDA Forecast           | 81.5    | 53.0 | 27.1     |
| Commitments % of USDA est.            | 96%     | 98%  | 99%      |
| 5-year average for this week          | 99%     | 94%  | 99%      |
| Shipments % of USDA est.              | 91%     | 69%  | 83%      |
| 5-year average for this week          | 93%     | 71%  | 91%      |
| Source: USDA, Reuters                 |         |      |          |