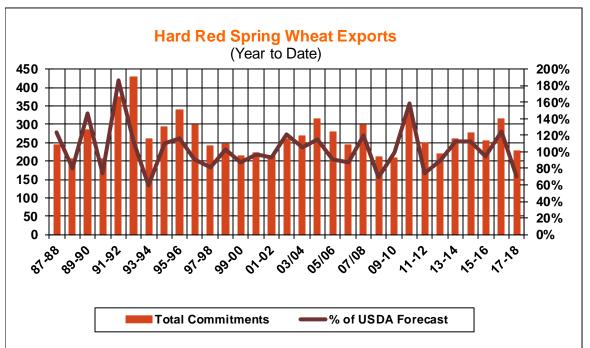

| Weekly Export Sales (million bushels) |         |      |          |
|---------------------------------------|---------|------|----------|
| AS OF WEEK ENDING                     | 5/31/18 |      |          |
|                                       | Wheat   | Corn | Soybeans |
| Old Crop Sales                        | (0.7)   | 33.0 | 6.1      |
| New Crop Sales                        | 9.2     | 16.5 | 1.3      |
| Total Sales                           | 8.5     | 49.5 | 7.3      |
| Prior Week                            | 11.0    | 45.0 | 38.4     |
| Trade Estimates                       | 5.5     | 41.3 | 25.7     |
| Rate to reach USDA Forecast           | 32.5    | 3.7  | 1.6      |
| Export Shipments                      | 8.6     | 57.0 | 19.0     |
| Rate to reach USDA Forecast           | 81.5    | 53.0 | 27.1     |
| Commitments % of USDA est.            | 96%     | 98%  | 99%      |
| 5-year average for this week          | 99%     | 94%  | 99%      |
| Shipments % of USDA est.              | 91%     | 69%  | 83%      |
| 5-year average for this week          | 93%     | 71%  | 91%      |
| Source: USDA, Reuters                 |         |      |          |