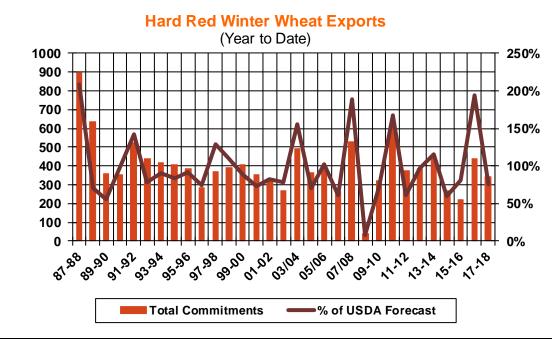

| Weekly Export Sales (million bushels) |         |      |          |
|---------------------------------------|---------|------|----------|
| AS OF WEEK ENDING                     | 5/31/18 |      |          |
|                                       | Wheat   | Corn | Soybeans |
| Old Crop Sales                        | (0.7)   | 33.0 | 6.1      |
| New Crop Sales                        | 9.2     | 16.5 | 1.3      |
| Total Sales                           | 8.5     | 49.5 | 7.3      |
| Prior Week                            | 11.0    | 45.0 | 38.4     |
| Trade Estimates                       | 5.5     | 41.3 | 25.7     |
| Rate to reach USDA Forecast           | 32.5    | 3.7  | 1.6      |
| Export Shipments                      | 8.6     | 57.0 | 19.0     |
| Rate to reach USDA Forecast           | 81.5    | 53.0 | 27.1     |
| Commitments % of USDA est.            | 96%     | 98%  | 99%      |
| 5-year average for this week          | 99%     | 94%  | 99%      |
| Shipments % of USDA est.              | 91%     | 69%  | 83%      |
| 5-year average for this week          | 93%     | 71%  | 91%      |
| Source: USDA, Reuters                 |         |      |          |