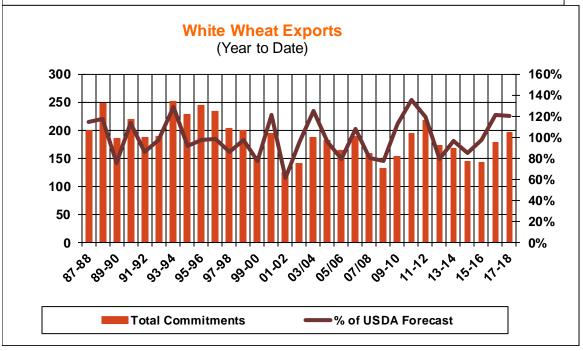

| Weekly Export Sales (million bushels) |         |      |          |
|---------------------------------------|---------|------|----------|
| AS OF WEEK ENDING                     | 5/31/18 |      |          |
|                                       | Wheat   | Corn | Soybeans |
| Old Crop Sales                        | (0.7)   | 33.0 | 6.1      |
| New Crop Sales                        | 9.2     | 16.5 | 1.3      |
| Total Sales                           | 8.5     | 49.5 | 7.3      |
| Prior Week                            | 11.0    | 45.0 | 38.4     |
| Trade Estimates                       | 5.5     | 41.3 | 25.7     |
| Rate to reach USDA Forecast           | 32.5    | 3.7  | 1.6      |
| Export Shipments                      | 8.6     | 57.0 | 19.0     |
| Rate to reach USDA Forecast           | 81.5    | 53.0 | 27.1     |
| Commitments % of USDA est.            | 96%     | 98%  | 99%      |
| 5-year average for this week          | 99%     | 94%  | 99%      |
| Shipments % of USDA est.              | 91%     | 69%  | 83%      |
| 5-year average for this week          | 93%     | 71%  | 91%      |
| Source: USDA, Reuters                 |         |      |          |