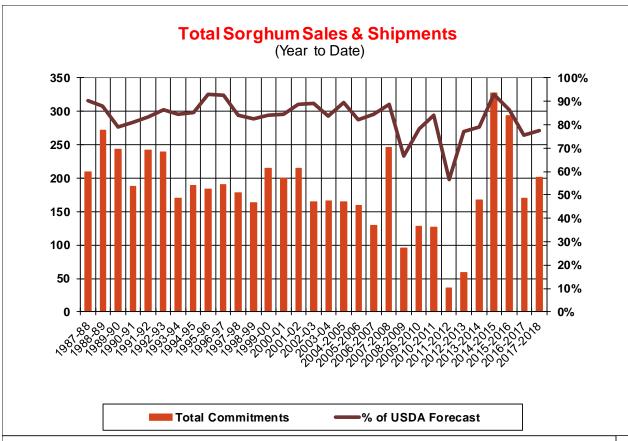

| Weekly Export Sales (million bushels) |         |      |          |
|---------------------------------------|---------|------|----------|
| AS OF WEEK ENDING                     | 5/31/18 |      |          |
|                                       | Wheat   | Corn | Soybeans |
| Old Crop Sales                        | (0.7)   | 33.0 | 6.1      |
| New Crop Sales                        | 9.2     | 16.5 | 1.3      |
| Total Sales                           | 8.5     | 49.5 | 7.3      |
| Prior Week                            | 11.0    | 45.0 | 38.4     |
| Trade Estimates                       | 5.5     | 41.3 | 25.7     |
| Rate to reach USDA Forecast           | 32.5    | 3.7  | 1.6      |
| Export Shipments                      | 8.6     | 57.0 | 19.0     |
| Rate to reach USDA Forecast           | 81.5    | 53.0 | 27.1     |
| Commitments % of USDA est.            | 96%     | 98%  | 99%      |
| 5-year average for this week          | 99%     | 94%  | 99%      |
| Shipments % of USDA est.              | 91%     | 69%  | 83%      |
| 5-year average for this week          | 93%     | 71%  | 91%      |
| Source: USDA, Reuters                 |         |      |          |