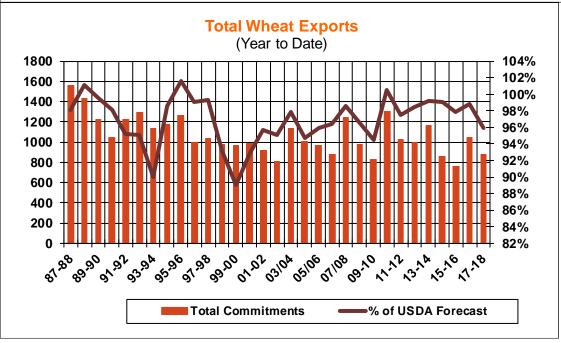

| Weekly Export Sales (million bushels) |         |      |          |
|---------------------------------------|---------|------|----------|
| AS OF WEEK ENDING                     | 5/31/18 |      |          |
|                                       | Wheat   | Corn | Soybeans |
| Old Crop Sales                        | (0.7)   | 33.0 | 6.1      |
| New Crop Sales                        | 9.2     | 16.5 | 1.3      |
| Total Sales                           | 8.5     | 49.5 | 7.3      |
| Prior Week                            | 11.0    | 45.0 | 38.4     |
| Trade Estimates                       | 5.5     | 41.3 | 25.7     |
| Rate to reach USDA Forecast           | 32.5    | 3.7  | 1.6      |
| Export Shipments                      | 8.6     | 57.0 | 19.0     |
| Rate to reach USDA Forecast           | 81.5    | 53.0 | 27.1     |
| Commitments % of USDA est.            | 96%     | 98%  | 99%      |
| 5-year average for this week          | 99%     | 94%  | 99%      |
| Shipments % of USDA est.              | 91%     | 69%  | 83%      |
| 5-year average for this week          | 93%     | 71%  | 91%      |
| Source: USDA, Reuters                 |         |      |          |