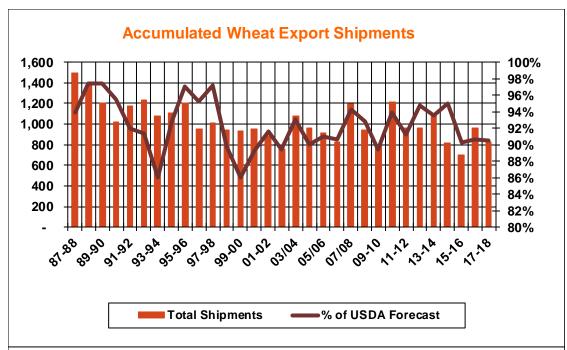

| Weekly Export Sales (million bushels) |         |      |          |
|---------------------------------------|---------|------|----------|
| AS OF WEEK ENDING                     | 5/31/18 |      |          |
|                                       | Wheat   | Corn | Soybeans |
| Old Crop Sales                        | (0.7)   | 33.0 | 6.1      |
| New Crop Sales                        | 9.2     | 16.5 | 1.3      |
| Total Sales                           | 8.5     | 49.5 | 7.3      |
| Prior Week                            | 11.0    | 45.0 | 38.4     |
| Trade Estimates                       | 5.5     | 41.3 | 25.7     |
| Rate to reach USDA Forecast           | 32.5    | 3.7  | 1.6      |
| Export Shipments                      | 8.6     | 57.0 | 19.0     |
| Rate to reach USDA Forecast           | 81.5    | 53.0 | 27.1     |
| Commitments % of USDA est.            | 96%     | 98%  | 99%      |
| 5-year average for this week          | 99%     | 94%  | 99%      |
| Shipments % of USDA est.              | 91%     | 69%  | 83%      |
| 5-year average for this week          | 93%     | 71%  | 91%      |
| Source: USDA, Reuters                 |         |      |          |