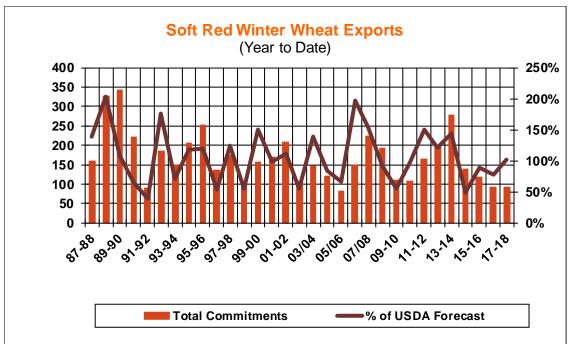

| Weekly Export Sales (million bushels) |         |      |          |
|---------------------------------------|---------|------|----------|
| AS OF WEEK ENDING                     | 5/31/18 |      |          |
|                                       | Wheat   | Corn | Soybeans |
| Old Crop Sales                        | (0.7)   | 33.0 | 6.1      |
| New Crop Sales                        | 9.2     | 16.5 | 1.3      |
| Total Sales                           | 8.5     | 49.5 | 7.3      |
| Prior Week                            | 11.0    | 45.0 | 38.4     |
| Trade Estimates                       | 5.5     | 41.3 | 25.7     |
| Rate to reach USDA Forecast           | 32.5    | 3.7  | 1.6      |
| Export Shipments                      | 8.6     | 57.0 | 19.0     |
| Rate to reach USDA Forecast           | 81.5    | 53.0 | 27.1     |
| Commitments % of USDA est.            | 96%     | 98%  | 99%      |
| 5-year average for this week          | 99%     | 94%  | 99%      |
| Shipments % of USDA est.              | 91%     | 69%  | 83%      |
| 5-year average for this week          | 93%     | 71%  | 91%      |
| Source: USDA, Reuters                 |         |      |          |