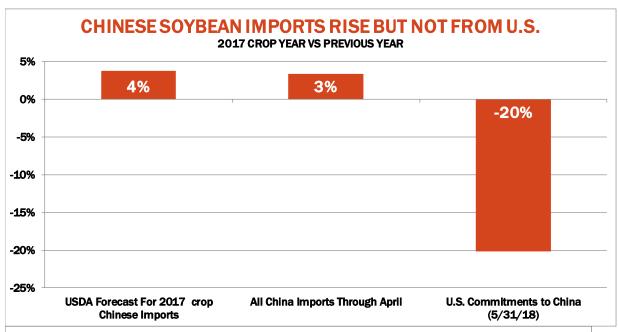

| Weekly Export Sales (million bushels) |         |      |          |
|---------------------------------------|---------|------|----------|
| AS OF WEEK ENDING                     | 5/31/18 |      |          |
|                                       | Wheat   | Corn | Soybeans |
| Old Crop Sales                        | (0.7)   | 33.0 | 6.1      |
| New Crop Sales                        | 9.2     | 16.5 | 1.3      |
| Total Sales                           | 8.5     | 49.5 | 7.3      |
| Prior Week                            | 11.0    | 45.0 | 38.4     |
| Trade Estimates                       | 5.5     | 41.3 | 25.7     |
| Rate to reach USDA Forecast           | 32.5    | 3.7  | 1.6      |
| Export Shipments                      | 8.6     | 57.0 | 19.0     |
| Rate to reach USDA Forecast           | 81.5    | 53.0 | 27.1     |
| Commitments % of USDA est.            | 96%     | 98%  | 99%      |
| 5-year average for this week          | 99%     | 94%  | 99%      |
| Shipments % of USDA est.              | 91%     | 69%  | 83%      |
| 5-year average for this week          | 93%     | 71%  | 91%      |
| Source: USDA, Reuters                 |         |      |          |