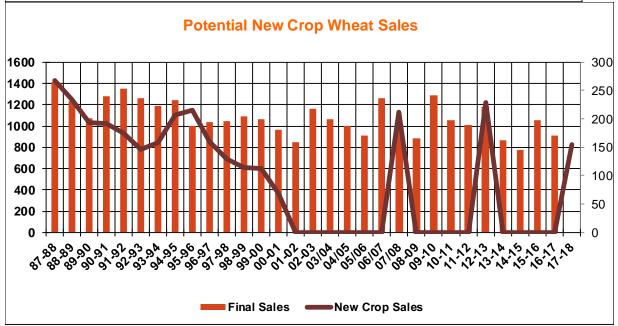

| Weekly Export Sales (million bushels) |         |      |          |
|---------------------------------------|---------|------|----------|
| AS OF WEEK ENDING                     | 5/31/18 |      |          |
|                                       | Wheat   | Corn | Soybeans |
| Old Crop Sales                        | (0.7)   | 33.0 | 6.1      |
| New Crop Sales                        | 9.2     | 16.5 | 1.3      |
| Total Sales                           | 8.5     | 49.5 | 7.3      |
| Prior Week                            | 11.0    | 45.0 | 38.4     |
| Trade Estimates                       | 5.5     | 41.3 | 25.7     |
| Rate to reach USDA Forecast           | 32.5    | 3.7  | 1.6      |
| Export Shipments                      | 8.6     | 57.0 | 19.0     |
| Rate to reach USDA Forecast           | 81.5    | 53.0 | 27.1     |
| Commitments % of USDA est.            | 96%     | 98%  | 99%      |
| 5-year average for this week          | 99%     | 94%  | 99%      |
| Shipments % of USDA est.              | 91%     | 69%  | 83%      |
| 5-year average for this week          | 93%     | 71%  | 91%      |
| Source: USDA, Reuters                 |         |      |          |