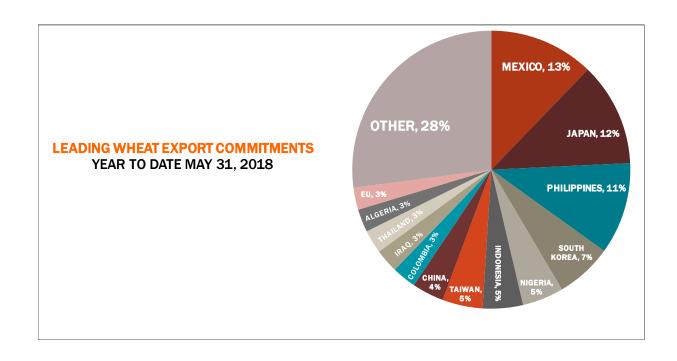

| Weekly Export Sales (million bushels) |         |      |          |
|---------------------------------------|---------|------|----------|
| AS OF WEEK ENDING                     | 5/31/18 |      |          |
|                                       | Wheat   | Corn | Soybeans |
| Old Crop Sales                        | (0.7)   | 33.0 | 6.1      |
| New Crop Sales                        | 9.2     | 16.5 | 1.3      |
| Total Sales                           | 8.5     | 49.5 | 7.3      |
| Prior Week                            | 11.0    | 45.0 | 38.4     |
| Trade Estimates                       | 5.5     | 41.3 | 25.7     |
| Rate to reach USDA Forecast           | 32.5    | 3.7  | 1.6      |
| Export Shipments                      | 8.6     | 57.0 | 19.0     |
| Rate to reach USDA Forecast           | 81.5    | 53.0 | 27.1     |
| Commitments % of USDA est.            | 96%     | 98%  | 99%      |
| 5-year average for this week          | 99%     | 94%  | 99%      |
| Shipments % of USDA est.              | 91%     | 69%  | 83%      |
| 5-year average for this week          | 93%     | 71%  | 91%      |
| Source: USDA, Reuters                 |         |      |          |