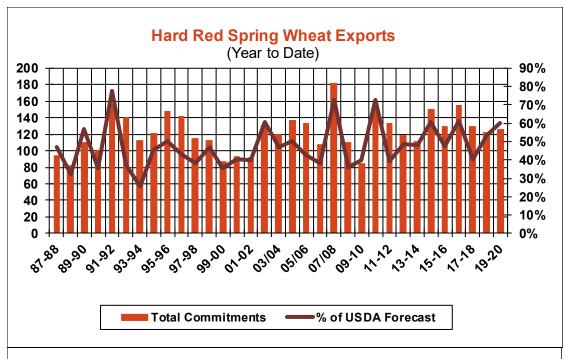

4    | 19.5 | 38.1     |
| Prior Week                                | 10.5    | 60.2 | 63.5     |
| Trade Estimates                           | 12.9    | 33.5 | 38.6     |
| Rate to reach USDA Forecast (Old Crop)    | 14.3    | 32.2 | 25.9     |
| Export Shipments                          | 18.4    | 11.0 | 34.9     |
| Rate to reach USDA Forecast               | 19.1    | 37.0 | 33.3     |
| Commitments % of USDA estimate (Old Crop) | 43%     | 35%  | 40%      |
| 5-year average for this week              | 51%     | 25%  | 45%      |
| Shipments % of USDA est.                  | 24%     | 6%   | 5%       |
| 5-year average for this week              | 32%     | 4%   | 3%       |
| Source: USDA, Reuters, Farm Futures       |         |      |          |