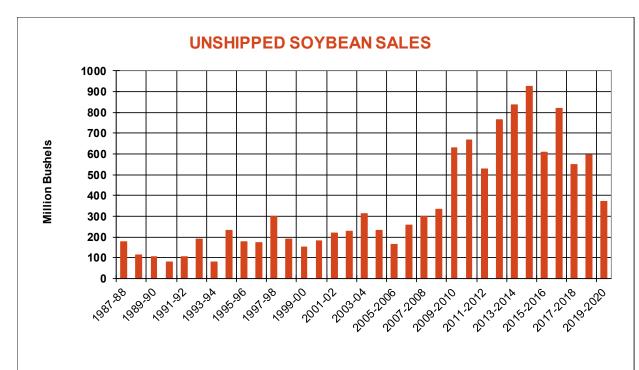

| 10.4    | 19.5 | 38.1     |
| Prior Week                                | 10.5    | 60.2 | 63.5     |
| Trade Estimates                           | 12.9    | 33.5 | 38.6     |
| Rate to reach USDA Forecast (Old Crop)    | 14.3    | 32.2 | 25.9     |
| Export Shipments                          | 18.4    | 11.0 | 34.9     |
| Rate to reach USDA Forecast               | 19.1    | 37.0 | 33.3     |
| Commitments % of USDA estimate (Old Crop) | 43%     | 35%  | 40%      |
| 5-year average for this week              | 51%     | 25%  | 45%      |
| Shipments % of USDA est.                  | 24%     | 6%   | 5%       |
| 5-year average for this week              | 32%     | 4%   | 3%       |
| Source: USDA, Reuters, Farm Futures       |         |      |          |