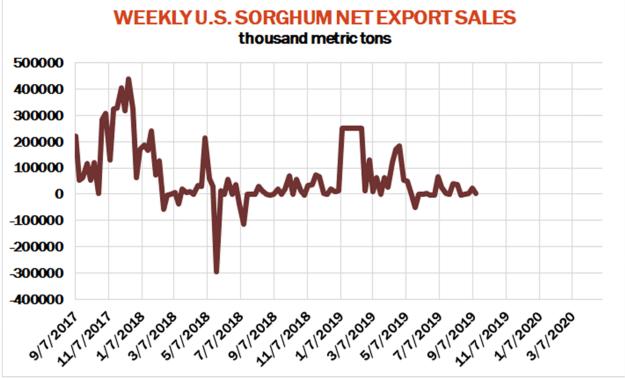

| 10.4    | 19.5 | 38.1     |
| Prior Week                                | 10.5    | 60.2 | 63.5     |
| Trade Estimates                           | 12.9    | 33.5 | 38.6     |
| Rate to reach USDA Forecast (Old Crop)    | 14.3    | 32.2 | 25.9     |
| Export Shipments                          | 18.4    | 11.0 | 34.9     |
| Rate to reach USDA Forecast               | 19.1    | 37.0 | 33.3     |
| Commitments % of USDA estimate (Old Crop) | 43%     | 35%  | 40%      |
| 5-year average for this week              | 51%     | 25%  | 45%      |
| Shipments % of USDA est.                  | 24%     | 6%   | 5%       |
| 5-year average for this week              | 32%     | 4%   | 3%       |
| Source: USDA, Reuters, Farm Futures       |         |      |          |