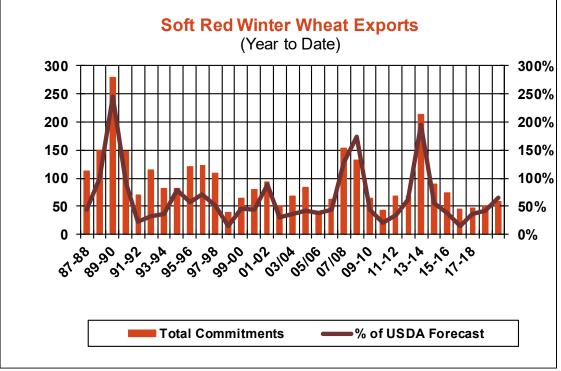

0.4    | 19.5 | 38.1     |
| Prior Week                                | 10.5    | 60.2 | 63.5     |
| Trade Estimates                           | 12.9    | 33.5 | 38.6     |
| Rate to reach USDA Forecast (Old Crop)    | 14.3    | 32.2 | 25.9     |
| Export Shipments                          | 18.4    | 11.0 | 34.9     |
| Rate to reach USDA Forecast               | 19.1    | 37.0 | 33.3     |
| Commitments % of USDA estimate (Old Crop) | 43%     | 35%  | 40%      |
| 5-year average for this week              | 51%     | 25%  | 45%      |
| Shipments % of USDA est.                  | 24%     | 6%   | 5%       |
| 5-year average for this week              | 32%     | 4%   | 3%       |
| Source: USDA, Reuters, Farm Futures       |         |      |          |