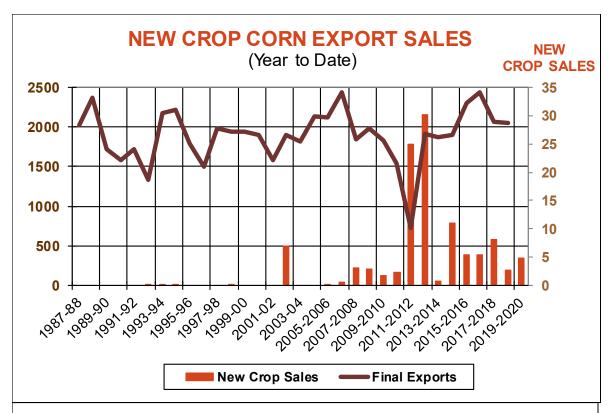

| Weekly Export Sales (million bushels)     |         |      |          |
|-------------------------------------------|---------|------|----------|
| AS OF WEEK ENDING                         | 9/19/19 |      |          |
|                                           | Wheat   | Corn | Soybeans |
| Old Crop Sales                            | 10.4    | 19.5 | 38.1     |
| New Crop Sales                            | 0.0     | 0.0  | 0.0      |
| Total Sales                               | 10.4    | 19.5 | 38.1     |
| Prior Week                                | 10.5    | 60.2 | 63.5     |
| Trade Estimates                           | 12.9    | 33.5 | 38.6     |
| Rate to reach USDA Forecast (Old Crop)    | 14.3    | 32.2 | 25.9     |
| Export Shipments                          | 18.4    | 11.0 | 34.9     |
| Rate to reach USDA Forecast               | 19.1    | 37.0 | 33.3     |
| Commitments % of USDA estimate (Old Crop) | 43%     | 35%  | 40%      |
| 5-year average for this week              | 51%     | 25%  | 45%      |
| Shipments % of USDA est.                  | 24%     | 6%   | 5%       |
| 5-year average for this week              | 32%     | 4%   | 3%       |
| Source: USDA, Reuters, Farm Futures       |         |      |          |