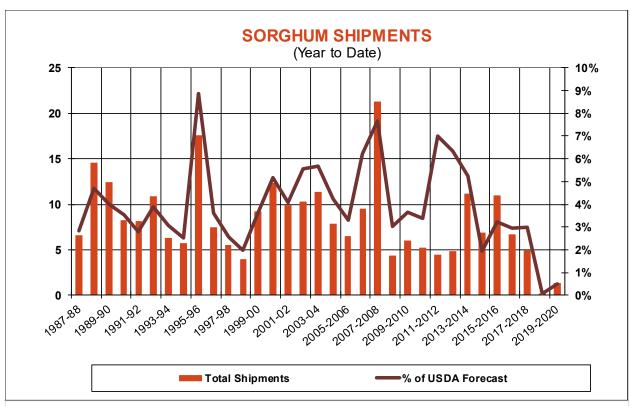

| 10.4    | 19.5 | 38.1     |
| Prior Week                                | 10.5    | 60.2 | 63.5     |
| Trade Estimates                           | 12.9    | 33.5 | 38.6     |
| Rate to reach USDA Forecast (Old Crop)    | 14.3    | 32.2 | 25.9     |
| Export Shipments                          | 18.4    | 11.0 | 34.9     |
| Rate to reach USDA Forecast               | 19.1    | 37.0 | 33.3     |
| Commitments % of USDA estimate (Old Crop) | 43%     | 35%  | 40%      |
| 5-year average for this week              | 51%     | 25%  | 45%      |
| Shipments % of USDA est.                  | 24%     | 6%   | 5%       |
| 5-year average for this week              | 32%     | 4%   | 3%       |
| Source: USDA, Reuters, Farm Futures       |         |      |          |