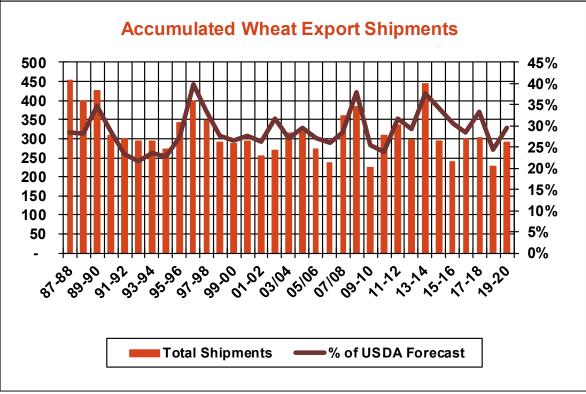

| 10.4    | 19.5 | 38.1     |
| Prior Week                                | 10.5    | 60.2 | 63.5     |
| Trade Estimates                           | 12.9    | 33.5 | 38.6     |
| Rate to reach USDA Forecast (Old Crop)    | 14.3    | 32.2 | 25.9     |
| Export Shipments                          | 18.4    | 11.0 | 34.9     |
| Rate to reach USDA Forecast               | 19.1    | 37.0 | 33.3     |
| Commitments % of USDA estimate (Old Crop) | 43%     | 35%  | 40%      |
| 5-year average for this week              | 51%     | 25%  | 45%      |
| Shipments % of USDA est.                  | 24%     | 6%   | 5%       |
| 5-year average for this week              | 32%     | 4%   | 3%       |
| Source: USDA, Reuters, Farm Futures       |         |      |          |