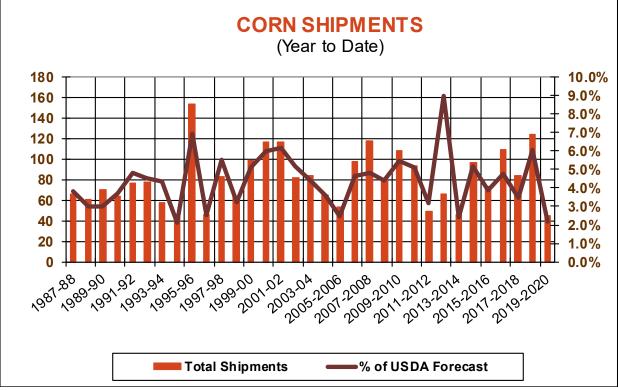

| Weekly Export Sales (million bushels)     |         |      |          |
|-------------------------------------------|---------|------|----------|
| AS OF WEEK ENDING                         | 9/19/19 |      |          |
|                                           | Wheat   | Corn | Soybeans |
| Old Crop Sales                            | 10.4    | 19.5 | 38.1     |
| New Crop Sales                            | 0.0     | 0.0  | 0.0      |
| Total Sales                               | 10.4    | 19.5 | 38.1     |
| Prior Week                                | 10.5    | 60.2 | 63.5     |
| Trade Estimates                           | 12.9    | 33.5 | 38.6     |
| Rate to reach USDA Forecast (Old Crop)    | 14.3    | 32.2 | 25.9     |
| Export Shipments                          | 18.4    | 11.0 | 34.9     |
| Rate to reach USDA Forecast               | 19.1    | 37.0 | 33.3     |
| Commitments % of USDA estimate (Old Crop) | 43%     | 35%  | 40%      |
| 5-year average for this week              | 51%     | 25%  | 45%      |
| Shipments % of USDA est.                  | 24%     | 6%   | 5%       |
| 5-year average for this week              | 32%     | 4%   | 3%       |
| Source: USDA, Reuters, Farm Futures       |         |      |          |