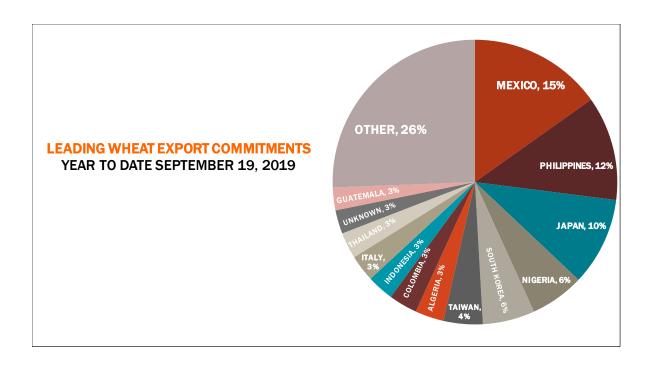

| Weekly Export Sales (million bushels)     |         |      |          |
|-------------------------------------------|---------|------|----------|
| AS OF WEEK ENDING                         | 9/19/19 |      |          |
|                                           | Wheat   | Corn | Soybeans |
| Old Crop Sales                            | 10.4    | 19.5 | 38.1     |
| New Crop Sales                            | 0.0     | 0.0  | 0.0      |
| Total Sales                               | 10.4    | 19.5 | 38.1     |
| Prior Week                                | 10.5    | 60.2 | 63.5     |
| Trade Estimates                           | 12.9    | 33.5 | 38.6     |
| Rate to reach USDA Forecast (Old Crop)    | 14.3    | 32.2 | 25.9     |
| Export Shipments                          | 18.4    | 11.0 | 34.9     |
| Rate to reach USDA Forecast               | 19.1    | 37.0 | 33.3     |
| Commitments % of USDA estimate (Old Crop) | 43%     | 35%  | 40%      |
| 5-year average for this week              | 51%     | 25%  | 45%      |
| Shipments % of USDA est.                  | 24%     | 6%   | 5%       |
| 5-year average for this week              | 32%     | 4%   | 3%       |
| Source: USDA, Reuters, Farm Futures       |         |      |          |