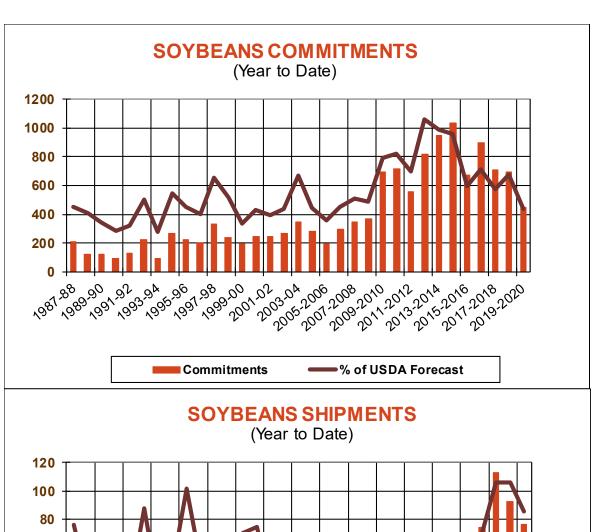

| Weekly Export Sales (million bushels)     |         |      |          |
|-------------------------------------------|---------|------|----------|
| AS OF WEEK ENDING                         | 9/19/19 |      |          |
|                                           | Wheat   | Corn | Soybeans |
| Old Crop Sales                            | 10.4    | 19.5 | 38.1     |
| New Crop Sales                            | 0.0     | 0.0  | 0.0      |
| Total Sales                               | 10.4    | 19.5 | 38.1     |
| Prior Week                                | 10.5    | 60.2 | 63.5     |
| Trade Estimates                           | 12.9    | 33.5 | 38.6     |
| Rate to reach USDA Forecast (Old Crop)    | 14.3    | 32.2 | 25.9     |
| Export Shipments                          | 18.4    | 11.0 | 34.9     |
| Rate to reach USDA Forecast               | 19.1    | 37.0 | 33.3     |
| Commitments % of USDA estimate (Old Crop) | 43%     | 35%  | 40%      |
| 5-year average for this week              | 51%     | 25%  | 45%      |
| Shipments % of USDA est.                  | 24%     | 6%   | 5%       |
| 5-year average for this week              | 32%     | 4%   | 3%       |
| Source: USDA, Reuters, Farm Futures       |         |      |          |