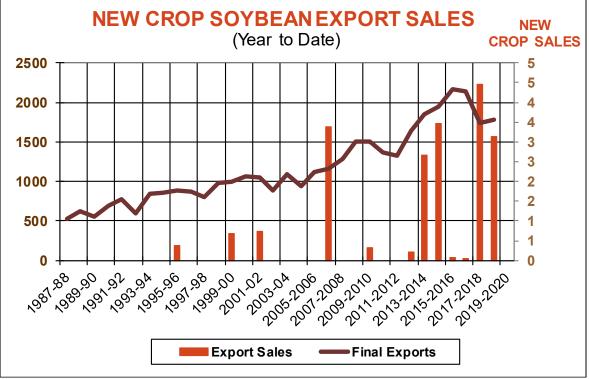

| 10.4    | 19.5 | 38.1     |
| Prior Week                                | 10.5    | 60.2 | 63.5     |
| Trade Estimates                           | 12.9    | 33.5 | 38.6     |
| Rate to reach USDA Forecast (Old Crop)    | 14.3    | 32.2 | 25.9     |
| Export Shipments                          | 18.4    | 11.0 | 34.9     |
| Rate to reach USDA Forecast               | 19.1    | 37.0 | 33.3     |
| Commitments % of USDA estimate (Old Crop) | 43%     | 35%  | 40%      |
| 5-year average for this week              | 51%     | 25%  | 45%      |
| Shipments % of USDA est.                  | 24%     | 6%   | 5%       |
| 5-year average for this week              | 32%     | 4%   | 3%       |
| Source: USDA, Reuters, Farm Futures       |         |      |          |