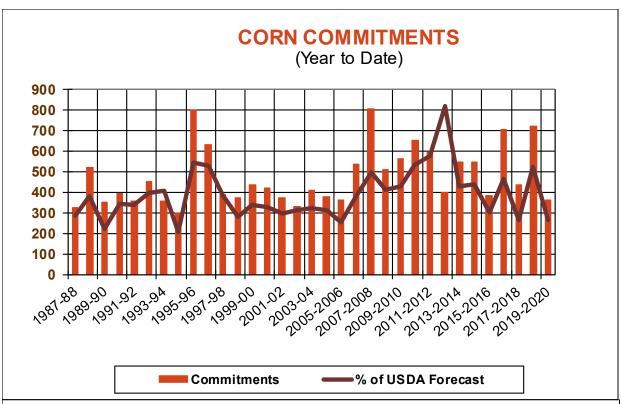

| Weekly Export Sales (million bushels)     |         |      |          |
|-------------------------------------------|---------|------|----------|
| AS OF WEEK ENDING                         | 9/19/19 |      |          |
|                                           | Wheat   | Corn | Soybeans |
| Old Crop Sales                            | 10.4    | 19.5 | 38.1     |
| New Crop Sales                            | 0.0     | 0.0  | 0.0      |
| Total Sales                               | 10.4    | 19.5 | 38.1     |
| Prior Week                                | 10.5    | 60.2 | 63.5     |
| Trade Estimates                           | 12.9    | 33.5 | 38.6     |
| Rate to reach USDA Forecast (Old Crop)    | 14.3    | 32.2 | 25.9     |
| Export Shipments                          | 18.4    | 11.0 | 34.9     |
| Rate to reach USDA Forecast               | 19.1    | 37.0 | 33.3     |
| Commitments % of USDA estimate (Old Crop) | 43%     | 35%  | 40%      |
| 5-year average for this week              | 51%     | 25%  | 45%      |
| Shipments % of USDA est.                  | 24%     | 6%   | 5%       |
| 5-year average for this week              | 32%     | 4%   | 3%       |
| Source: USDA, Reuters, Farm Futures       |         |      |          |