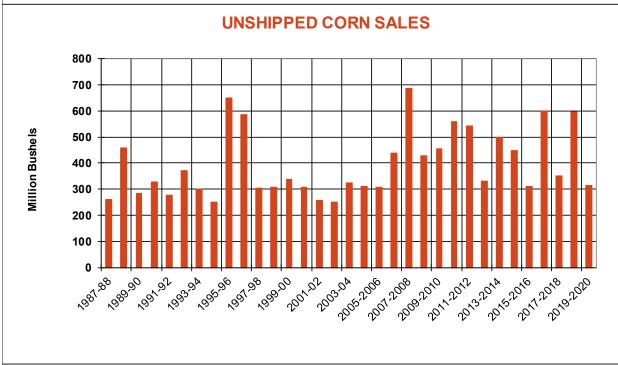

| 10.4    | 19.5 | 38.1     |
| Prior Week                                | 10.5    | 60.2 | 63.5     |
| Trade Estimates                           | 12.9    | 33.5 | 38.6     |
| Rate to reach USDA Forecast (Old Crop)    | 14.3    | 32.2 | 25.9     |
| Export Shipments                          | 18.4    | 11.0 | 34.9     |
| Rate to reach USDA Forecast               | 19.1    | 37.0 | 33.3     |
| Commitments % of USDA estimate (Old Crop) | 43%     | 35%  | 40%      |
| 5-year average for this week              | 51%     | 25%  | 45%      |
| Shipments % of USDA est.                  | 24%     | 6%   | 5%       |
| 5-year average for this week              | 32%     | 4%   | 3%       |
| Source: USDA, Reuters, Farm Futures       |         |      |          |