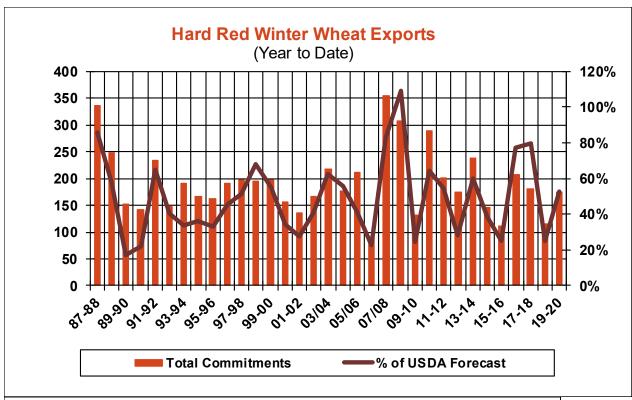

10.4    | 19.5 | 38.1     |
| Prior Week                                | 10.5    | 60.2 | 63.5     |
| Trade Estimates                           | 12.9    | 33.5 | 38.6     |
| Rate to reach USDA Forecast (Old Crop)    | 14.3    | 32.2 | 25.9     |
| Export Shipments                          | 18.4    | 11.0 | 34.9     |
| Rate to reach USDA Forecast               | 19.1    | 37.0 | 33.3     |
| Commitments % of USDA estimate (Old Crop) | 43%     | 35%  | 40%      |
| 5-year average for this week              | 51%     | 25%  | 45%      |
| Shipments % of USDA est.                  | 24%     | 6%   | 5%       |
| 5-year average for this week              | 32%     | 4%   | 3%       |
| Source: USDA, Reuters, Farm Futures       |         |      |          |