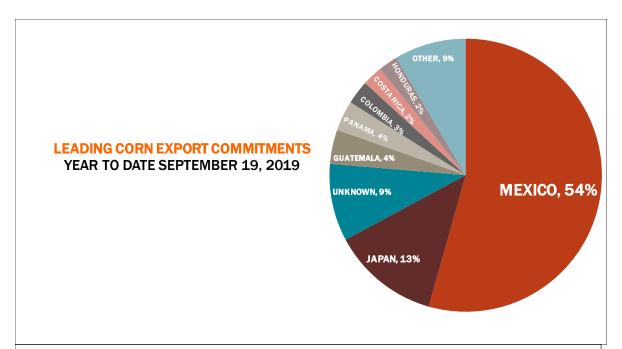

| Weekly Export Sales (million bushels)     |         |      |          |
|-------------------------------------------|---------|------|----------|
| AS OF WEEK ENDING                         | 9/19/19 |      |          |
|                                           | Wheat   | Corn | Soybeans |
| Old Crop Sales                            | 10.4    | 19.5 | 38.1     |
| New Crop Sales                            | 0.0     | 0.0  | 0.0      |
| Total Sales                               | 10.4    | 19.5 | 38.1     |
| Prior Week                                | 10.5    | 60.2 | 63.5     |
| Trade Estimates                           | 12.9    | 33.5 | 38.6     |
| Rate to reach USDA Forecast (Old Crop)    | 14.3    | 32.2 | 25.9     |
| Export Shipments                          | 18.4    | 11.0 | 34.9     |
| Rate to reach USDA Forecast               | 19.1    | 37.0 | 33.3     |
| Commitments % of USDA estimate (Old Crop) | 43%     | 35%  | 40%      |
| 5-year average for this week              | 51%     | 25%  | 45%      |
| Shipments % of USDA est.                  | 24%     | 6%   | 5%       |
| 5-year average for this week              | 32%     | 4%   | 3%       |
| Source: USDA, Reuters, Farm Futures       |         |      |          |