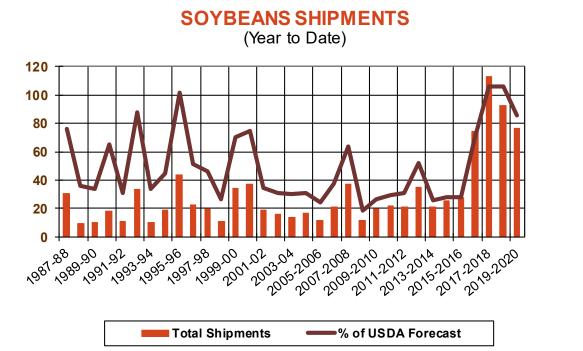

| Weekly Export Sales (million bushels)     |         |      |          |
|-------------------------------------------|---------|------|----------|
| AS OF WEEK ENDING                         | 9/19/19 |      |          |
|                                           | Wheat   | Corn | Soybeans |
| Old Crop Sales                            | 10.4    | 19.5 | 38.1     |
| New Crop Sales                            | 0.0     | 0.0  | 0.0      |
| Total Sales                               | 10.4    | 19.5 | 38.1     |
| Prior Week                                | 10.5    | 60.2 | 63.5     |
| Trade Estimates                           | 12.9    | 33.5 | 38.6     |
| Rate to reach USDA Forecast (Old Crop)    | 14.3    | 32.2 | 25.9     |
| Export Shipments                          | 18.4    | 11.0 | 34.9     |
| Rate to reach USDA Forecast               | 19.1    | 37.0 | 33.3     |
| Commitments % of USDA estimate (Old Crop) | 43%     | 35%  | 40%      |
| 5-year average for this week              | 51%     | 25%  | 45%      |
| Shipments % of USDA est.                  | 24%     | 6%   | 5%       |
| 5-year average for this week              | 32%     | 4%   | 3%       |
| Source: USDA, Reuters, Farm Futures       |         |      |          |