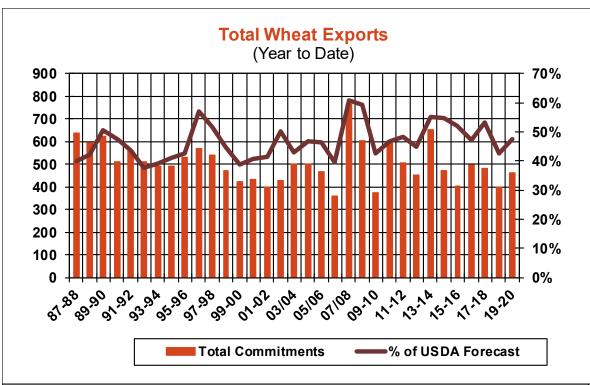

| 10.4    | 19.5 | 38.1     |
| Prior Week                                | 10.5    | 60.2 | 63.5     |
| Trade Estimates                           | 12.9    | 33.5 | 38.6     |
| Rate to reach USDA Forecast (Old Crop)    | 14.3    | 32.2 | 25.9     |
| Export Shipments                          | 18.4    | 11.0 | 34.9     |
| Rate to reach USDA Forecast               | 19.1    | 37.0 | 33.3     |
| Commitments % of USDA estimate (Old Crop) | 43%     | 35%  | 40%      |
| 5-year average for this week              | 51%     | 25%  | 45%      |
| Shipments % of USDA est.                  | 24%     | 6%   | 5%       |
| 5-year average for this week              | 32%     | 4%   | 3%       |
| Source: USDA, Reuters, Farm Futures       |         |      |          |