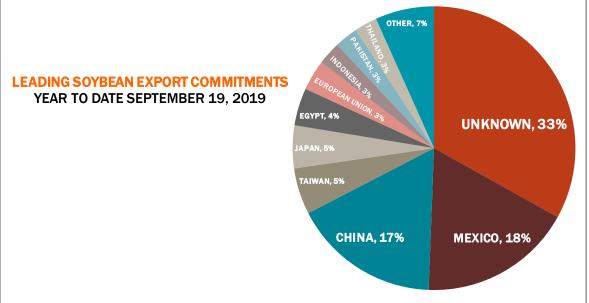

| Weekly Export Sales (million bushels)     |         |      |          |
|-------------------------------------------|---------|------|----------|
| AS OF WEEK ENDING                         | 9/19/19 |      |          |
|                                           | Wheat   | Corn | Soybeans |
| Old Crop Sales                            | 10.4    | 19.5 | 38.1     |
| New Crop Sales                            | 0.0     | 0.0  | 0.0      |
| Total Sales                               | 10.4    | 19.5 | 38.1     |
| Prior Week                                | 10.5    | 60.2 | 63.5     |
| Trade Estimates                           | 12.9    | 33.5 | 38.6     |
| Rate to reach USDA Forecast (Old Crop)    | 14.3    | 32.2 | 25.9     |
| Export Shipments                          | 18.4    | 11.0 | 34.9     |
| Rate to reach USDA Forecast               | 19.1    | 37.0 | 33.3     |
| Commitments % of USDA estimate (Old Crop) | 43%     | 35%  | 40%      |
| 5-year average for this week              | 51%     | 25%  | 45%      |
| Shipments % of USDA est.                  | 24%     | 6%   | 5%       |
| 5-year average for this week              | 32%     | 4%   | 3%       |
| Source: USDA, Reuters, Farm Futures       |         |      |          |