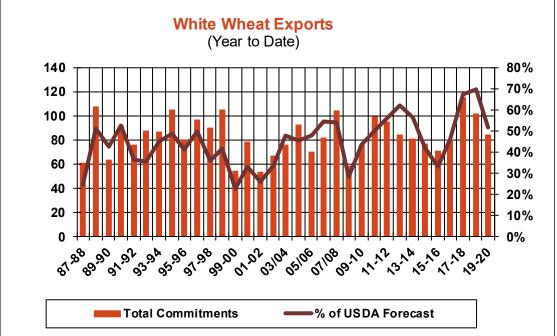

| 19.5 | 38.1     |
| Prior Week                                | 10.5    | 60.2 | 63.5     |
| Trade Estimates                           | 12.9    | 33.5 | 38.6     |
| Rate to reach USDA Forecast (Old Crop)    | 14.3    | 32.2 | 25.9     |
| Export Shipments                          | 18.4    | 11.0 | 34.9     |
| Rate to reach USDA Forecast               | 19.1    | 37.0 | 33.3     |
| Commitments % of USDA estimate (Old Crop) | 43%     | 35%  | 40%      |
| 5-year average for this week              | 51%     | 25%  | 45%      |
| Shipments % of USDA est.                  | 24%     | 6%   | 5%       |
| 5-year average for this week              | 32%     | 4%   | 3%       |
| Source: USDA, Reuters, Farm Futures       |         |      |          |