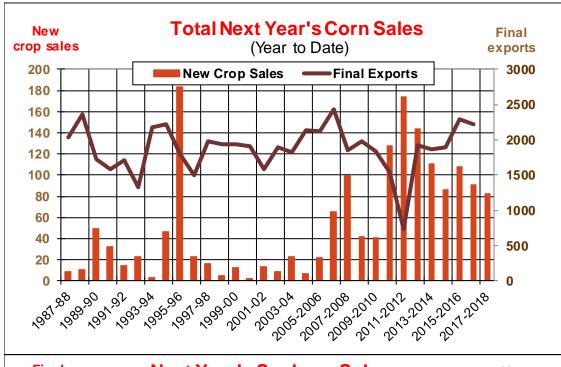

| Weekly Export Sales (million bushels) |        |      |          |
|---------------------------------------|--------|------|----------|
| AS OF WEEK ENDING                     | 5/3/18 |      |          |
|                                       | Wheat  | Corn | Soybeans |
| Old Crop Sales                        | 1.3    | 27.4 | 13.0     |
| New Crop Sales                        | 1.8    | 3.5  | 10.2     |
| Total Sales                           | 3.1    | 30.9 | 23.2     |
| Prior Week                            | 16.4   | 42.1 | 32.6     |
| Trade Estimates                       | 16.5   | 40.4 | 23.9     |
| Rate to reach USDA Forecast           | 18.4   | 11.3 | 2.3      |
| Export Shipments                      | 11.9   | 70.3 | 17.3     |
| Rate to reach USDA Forecast           | 50.1   | 55.3 | 26.5     |
| Commitments % of USDA est.            | 97%    | 89%  | 96%      |
| 5-year average for this week          | 98%    | 88%  | 97%      |
| Shipments % of USDA est.              | 84%    | 65%  | 85%      |
| 5-year average for this week          | 87%    | 62%  | 89%      |
| Source: USDA, Reuters                 |        |      |          |