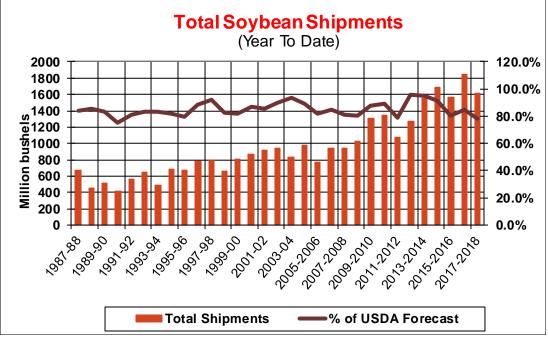

| Weekly Export Sales (million bushels) |        |      |          |
|---------------------------------------|--------|------|----------|
| AS OF WEEK ENDING                     | 5/3/18 |      |          |
|                                       | Wheat  | Corn | Soybeans |
| Old Crop Sales                        | 1.3    | 27.4 | 13.0     |
| New Crop Sales                        | 1.8    | 3.5  | 10.2     |
| Total Sales                           | 3.1    | 30.9 | 23.2     |
| Prior Week                            | 16.4   | 42.1 | 32.6     |
| Trade Estimates                       | 16.5   | 40.4 | 23.9     |
| Rate to reach USDA Forecast           | 18.4   | 11.3 | 2.3      |
| Export Shipments                      | 11.9   | 70.3 | 17.3     |
| Rate to reach USDA Forecast           | 50.1   | 55.3 | 26.5     |
| Commitments % of USDA est.            | 97%    | 89%  | 96%      |
| 5-year average for this week          | 98%    | 88%  | 97%      |
| Shipments % of USDA est.              | 84%    | 65%  | 85%      |
| 5-year average for this week          | 87%    | 62%  | 89%      |
| Source: USDA, Reuters                 |        |      |          |