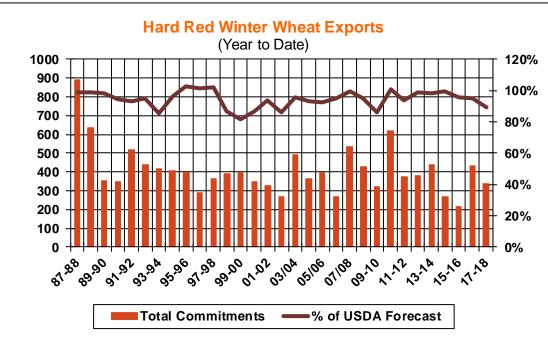

| Weekly Export Sales (million bushels) |        |      |          |
|---------------------------------------|--------|------|----------|
| AS OF WEEK ENDING                     | 5/3/18 |      |          |
|                                       | Wheat  | Corn | Soybeans |
| Old Crop Sales                        | 1.3    | 27.4 | 13.0     |
| New Crop Sales                        | 1.8    | 3.5  | 10.2     |
| Total Sales                           | 3.1    | 30.9 | 23.2     |
| Prior Week                            | 16.4   | 42.1 | 32.6     |
| Trade Estimates                       | 16.5   | 40.4 | 23.9     |
| Rate to reach USDA Forecast           | 18.4   | 11.3 | 2.3      |
| Export Shipments                      | 11.9   | 70.3 | 17.3     |
| Rate to reach USDA Forecast           | 50.1   | 55.3 | 26.5     |
| Commitments % of USDA est.            | 97%    | 89%  | 96%      |
| 5-year average for this week          | 98%    | 88%  | 97%      |
| Shipments % of USDA est.              | 84%    | 65%  | 85%      |
| 5-year average for this week          | 87%    | 62%  | 89%      |
| Source: USDA, Reuters                 |        |      |          |