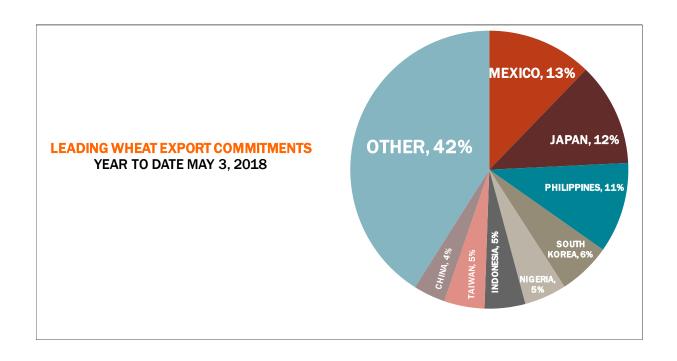

| Weekly Export Sales (million bushels) |        |      |          |
|---------------------------------------|--------|------|----------|
| AS OF WEEK ENDING                     | 5/3/18 |      |          |
|                                       | Wheat  | Corn | Soybeans |
| Old Crop Sales                        | 1.3    | 27.4 | 13.0     |
| New Crop Sales                        | 1.8    | 3.5  | 10.2     |
| Total Sales                           | 3.1    | 30.9 | 23.2     |
| Prior Week                            | 16.4   | 42.1 | 32.6     |
| Trade Estimates                       | 16.5   | 40.4 | 23.9     |
| Rate to reach USDA Forecast           | 18.4   | 11.3 | 2.3      |
| Export Shipments                      | 11.9   | 70.3 | 17.3     |
| Rate to reach USDA Forecast           | 50.1   | 55.3 | 26.5     |
| Commitments % of USDA est.            | 97%    | 89%  | 96%      |
| 5-year average for this week          | 98%    | 88%  | 97%      |
| Shipments % of USDA est.              | 84%    | 65%  | 85%      |
| 5-year average for this week          | 87%    | 62%  | 89%      |
| Source: USDA, Reuters                 |        |      |          |