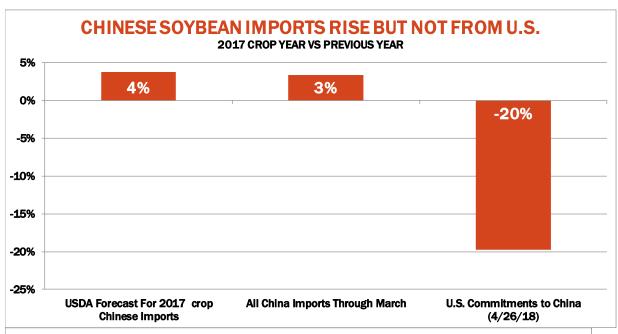

| Weekly Export Sales (million bushels) |        |      |          |
|---------------------------------------|--------|------|----------|
| AS OF WEEK ENDING                     | 5/3/18 |      |          |
|                                       | Wheat  | Corn | Soybeans |
| Old Crop Sales                        | 1.3    | 27.4 | 13.0     |
| New Crop Sales                        | 1.8    | 3.5  | 10.2     |
| Total Sales                           | 3.1    | 30.9 | 23.2     |
| Prior Week                            | 16.4   | 42.1 | 32.6     |
| Trade Estimates                       | 16.5   | 40.4 | 23.9     |
| Rate to reach USDA Forecast           | 18.4   | 11.3 | 2.3      |
| Export Shipments                      | 11.9   | 70.3 | 17.3     |
| Rate to reach USDA Forecast           | 50.1   | 55.3 | 26.5     |
| Commitments % of USDA est.            | 97%    | 89%  | 96%      |
| 5-year average for this week          | 98%    | 88%  | 97%      |
| Shipments % of USDA est.              | 84%    | 65%  | 85%      |
| 5-year average for this week          | 87%    | 62%  | 89%      |
| Source: USDA, Reuters                 |        |      |          |