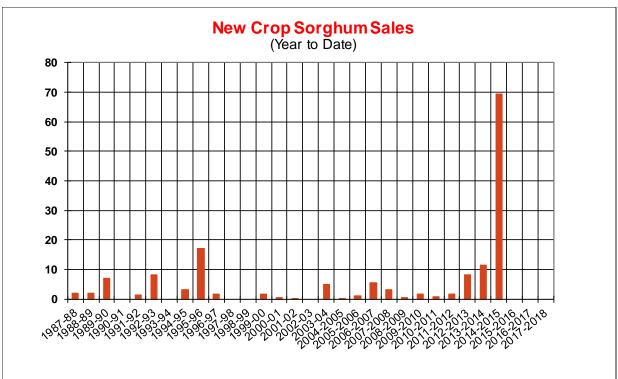

| Weekly Export Sales (million bushels) |        |      |          |
|---------------------------------------|--------|------|----------|
| AS OF WEEK ENDING                     | 5/3/18 |      |          |
|                                       | Wheat  | Corn | Soybeans |
| Old Crop Sales                        | 1.3    | 27.4 | 13.0     |
| New Crop Sales                        | 1.8    | 3.5  | 10.2     |
| Total Sales                           | 3.1    | 30.9 | 23.2     |
| Prior Week                            | 16.4   | 42.1 | 32.6     |
| Trade Estimates                       | 16.5   | 40.4 | 23.9     |
| Rate to reach USDA Forecast           | 18.4   | 11.3 | 2.3      |
| Export Shipments                      | 11.9   | 70.3 | 17.3     |
| Rate to reach USDA Forecast           | 50.1   | 55.3 | 26.5     |
| Commitments % of USDA est.            | 97%    | 89%  | 96%      |
| 5-year average for this week          | 98%    | 88%  | 97%      |
| Shipments % of USDA est.              | 84%    | 65%  | 85%      |
| 5-year average for this week          | 87%    | 62%  | 89%      |
| Source: USDA, Reuters                 |        |      |          |