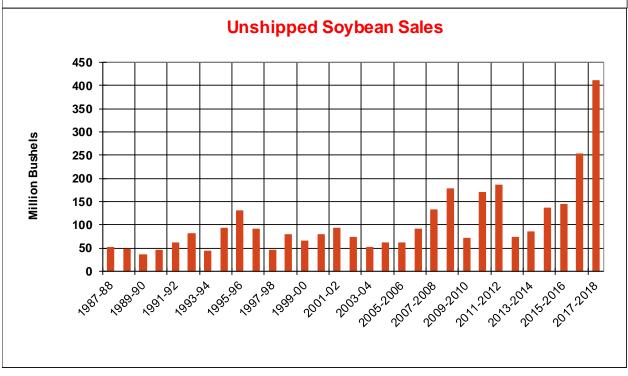

| Weekly Export Sales (million bushels) |        |      |          |
|---------------------------------------|--------|------|----------|
| AS OF WEEK ENDING                     | 5/3/18 |      |          |
|                                       | Wheat  | Corn | Soybeans |
| Old Crop Sales                        | 1.3    | 27.4 | 13.0     |
| New Crop Sales                        | 1.8    | 3.5  | 10.2     |
| Total Sales                           | 3.1    | 30.9 | 23.2     |
| Prior Week                            | 16.4   | 42.1 | 32.6     |
| Trade Estimates                       | 16.5   | 40.4 | 23.9     |
| Rate to reach USDA Forecast           | 18.4   | 11.3 | 2.3      |
| Export Shipments                      | 11.9   | 70.3 | 17.3     |
| Rate to reach USDA Forecast           | 50.1   | 55.3 | 26.5     |
| Commitments % of USDA est.            | 97%    | 89%  | 96%      |
| 5-year average for this week          | 98%    | 88%  | 97%      |
| Shipments % of USDA est.              | 84%    | 65%  | 85%      |
| 5-year average for this week          | 87%    | 62%  | 89%      |
| Source: USDA, Reuters                 |        |      |          |