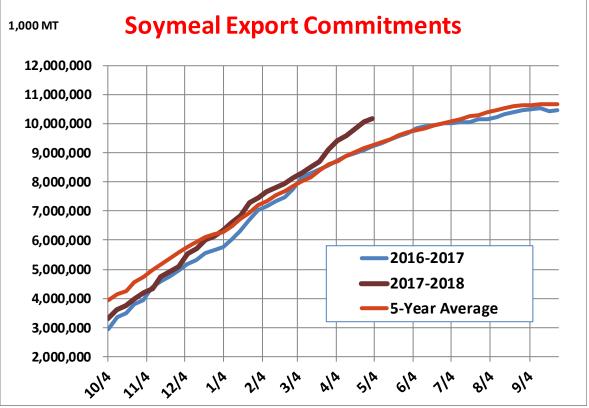

| Weekly Export Sales (million bushels) |        |      |          |
|---------------------------------------|--------|------|----------|
| AS OF WEEK ENDING                     | 5/3/18 |      |          |
|                                       | Wheat  | Corn | Soybeans |
| Old Crop Sales                        | 1.3    | 27.4 | 13.0     |
| New Crop Sales                        | 1.8    | 3.5  | 10.2     |
| Total Sales                           | 3.1    | 30.9 | 23.2     |
| Prior Week                            | 16.4   | 42.1 | 32.6     |
| Trade Estimates                       | 16.5   | 40.4 | 23.9     |
| Rate to reach USDA Forecast           | 18.4   | 11.3 | 2.3      |
| Export Shipments                      | 11.9   | 70.3 | 17.3     |
| Rate to reach USDA Forecast           | 50.1   | 55.3 | 26.5     |
| Commitments % of USDA est.            | 97%    | 89%  | 96%      |
| 5-year average for this week          | 98%    | 88%  | 97%      |
| Shipments % of USDA est.              | 84%    | 65%  | 85%      |
| 5-year average for this week          | 87%    | 62%  | 89%      |
| Source: USDA, Reuters                 |        |      |          |