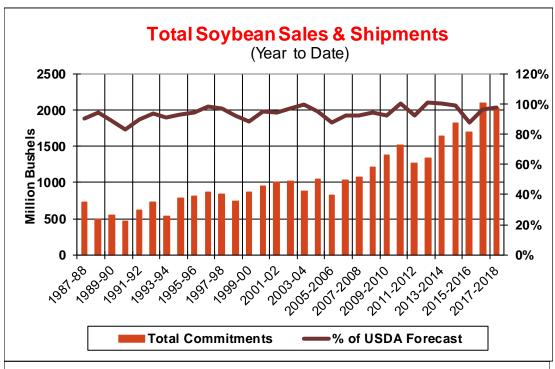

| Weekly Export Sales (million bushels) |        |      |          |
|---------------------------------------|--------|------|----------|
| AS OF WEEK ENDING                     | 5/3/18 |      |          |
|                                       | Wheat  | Corn | Soybeans |
| Old Crop Sales                        | 1.3    | 27.4 | 13.0     |
| New Crop Sales                        | 1.8    | 3.5  | 10.2     |
| Total Sales                           | 3.1    | 30.9 | 23.2     |
| Prior Week                            | 16.4   | 42.1 | 32.6     |
| Trade Estimates                       | 16.5   | 40.4 | 23.9     |
| Rate to reach USDA Forecast           | 18.4   | 11.3 | 2.3      |
| Export Shipments                      | 11.9   | 70.3 | 17.3     |
| Rate to reach USDA Forecast           | 50.1   | 55.3 | 26.5     |
| Commitments % of USDA est.            | 97%    | 89%  | 96%      |
| 5-year average for this week          | 98%    | 88%  | 97%      |
| Shipments % of USDA est.              | 84%    | 65%  | 85%      |
| 5-year average for this week          | 87%    | 62%  | 89%      |
| Source: USDA, Reuters                 |        |      |          |