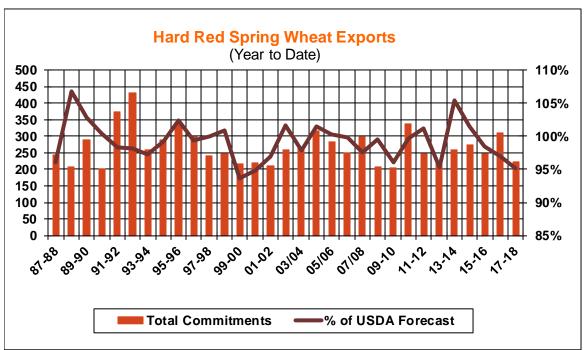

| Weekly Export Sales (million bushels) |        |      |          |
|---------------------------------------|--------|------|----------|
| AS OF WEEK ENDING                     | 5/3/18 |      |          |
|                                       | Wheat  | Corn | Soybeans |
| Old Crop Sales                        | 1.3    | 27.4 | 13.0     |
| New Crop Sales                        | 1.8    | 3.5  | 10.2     |
| Total Sales                           | 3.1    | 30.9 | 23.2     |
| Prior Week                            | 16.4   | 42.1 | 32.6     |
| Trade Estimates                       | 16.5   | 40.4 | 23.9     |
| Rate to reach USDA Forecast           | 18.4   | 11.3 | 2.3      |
| Export Shipments                      | 11.9   | 70.3 | 17.3     |
| Rate to reach USDA Forecast           | 50.1   | 55.3 | 26.5     |
| Commitments % of USDA est.            | 97%    | 89%  | 96%      |
| 5-year average for this week          | 98%    | 88%  | 97%      |
| Shipments % of USDA est.              | 84%    | 65%  | 85%      |
| 5-year average for this week          | 87%    | 62%  | 89%      |
| Source: USDA, Reuters                 |        |      |          |