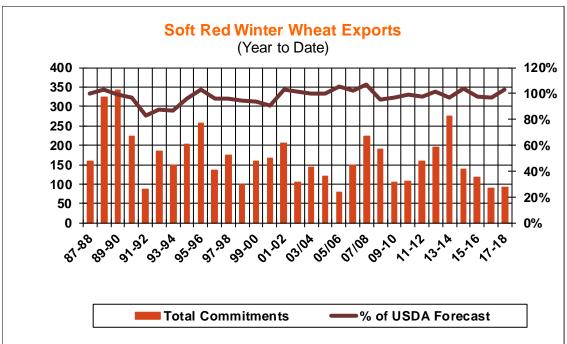

| Weekly Export Sales (million bushels) |        |      |          |
|---------------------------------------|--------|------|----------|
| AS OF WEEK ENDING                     | 5/3/18 |      |          |
|                                       | Wheat  | Corn | Soybeans |
| Old Crop Sales                        | 1.3    | 27.4 | 13.0     |
| New Crop Sales                        | 1.8    | 3.5  | 10.2     |
| Total Sales                           | 3.1    | 30.9 | 23.2     |
| Prior Week                            | 16.4   | 42.1 | 32.6     |
| Trade Estimates                       | 16.5   | 40.4 | 23.9     |
| Rate to reach USDA Forecast           | 18.4   | 11.3 | 2.3      |
| Export Shipments                      | 11.9   | 70.3 | 17.3     |
| Rate to reach USDA Forecast           | 50.1   | 55.3 | 26.5     |
| Commitments % of USDA est.            | 97%    | 89%  | 96%      |
| 5-year average for this week          | 98%    | 88%  | 97%      |
| Shipments % of USDA est.              | 84%    | 65%  | 85%      |
| 5-year average for this week          | 87%    | 62%  | 89%      |
| Source: USDA, Reuters                 |        |      |          |