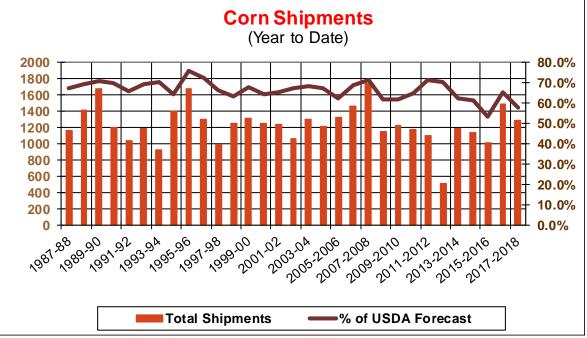

| Weekly Export Sales (million bushels) |        |      |          |
|---------------------------------------|--------|------|----------|
| AS OF WEEK ENDING                     | 5/3/18 |      |          |
|                                       | Wheat  | Corn | Soybeans |
| Old Crop Sales                        | 1.3    | 27.4 | 13.0     |
| New Crop Sales                        | 1.8    | 3.5  | 10.2     |
| Total Sales                           | 3.1    | 30.9 | 23.2     |
| Prior Week                            | 16.4   | 42.1 | 32.6     |
| Trade Estimates                       | 16.5   | 40.4 | 23.9     |
| Rate to reach USDA Forecast           | 18.4   | 11.3 | 2.3      |
| Export Shipments                      | 11.9   | 70.3 | 17.3     |
| Rate to reach USDA Forecast           | 50.1   | 55.3 | 26.5     |
| Commitments % of USDA est.            | 97%    | 89%  | 96%      |
| 5-year average for this week          | 98%    | 88%  | 97%      |
| Shipments % of USDA est.              | 84%    | 65%  | 85%      |
| 5-year average for this week          | 87%    | 62%  | 89%      |
| Source: USDA, Reuters                 |        |      |          |