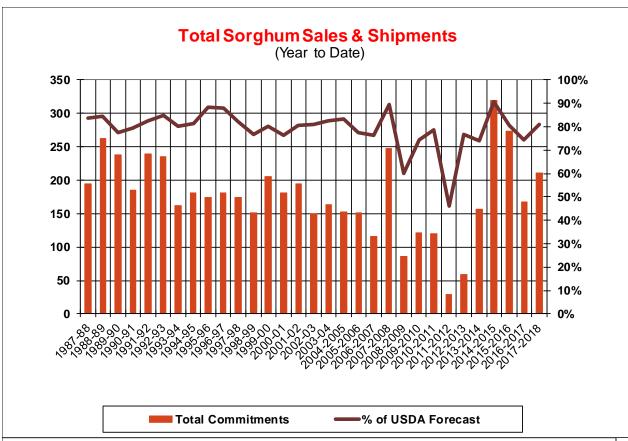

3.5  | 10.2     |
| Total Sales                           | 3.1    | 30.9 | 23.2     |
| Prior Week                            | 16.4   | 42.1 | 32.6     |
| Trade Estimates                       | 16.5   | 40.4 | 23.9     |
| Rate to reach USDA Forecast           | 18.4   | 11.3 | 2.3      |
| Export Shipments                      | 11.9   | 70.3 | 17.3     |
| Rate to reach USDA Forecast           | 50.1   | 55.3 | 26.5     |
| Commitments % of USDA est.            | 97%    | 89%  | 96%      |
| 5-year average for this week          | 98%    | 88%  | 97%      |
| Shipments % of USDA est.              | 84%    | 65%  | 85%      |
| 5-year average for this week          | 87%    | 62%  | 89%      |
| Source: USDA, Reuters                 |        |      |          |