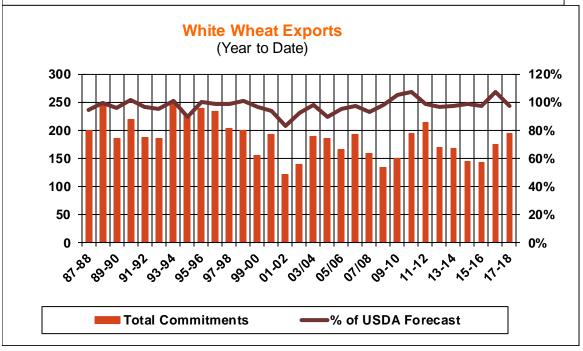

| Weekly Export Sales (million bushels) |        |      |          |
|---------------------------------------|--------|------|----------|
| AS OF WEEK ENDING                     | 5/3/18 |      |          |
|                                       | Wheat  | Corn | Soybeans |
| Old Crop Sales                        | 1.3    | 27.4 | 13.0     |
| New Crop Sales                        | 1.8    | 3.5  | 10.2     |
| Total Sales                           | 3.1    | 30.9 | 23.2     |
| Prior Week                            | 16.4   | 42.1 | 32.6     |
| Trade Estimates                       | 16.5   | 40.4 | 23.9     |
| Rate to reach USDA Forecast           | 18.4   | 11.3 | 2.3      |
| Export Shipments                      | 11.9   | 70.3 | 17.3     |
| Rate to reach USDA Forecast           | 50.1   | 55.3 | 26.5     |
| Commitments % of USDA est.            | 97%    | 89%  | 96%      |
| 5-year average for this week          | 98%    | 88%  | 97%      |
| Shipments % of USDA est.              | 84%    | 65%  | 85%      |
| 5-year average for this week          | 87%    | 62%  | 89%      |
| Source: USDA, Reuters                 |        |      |          |