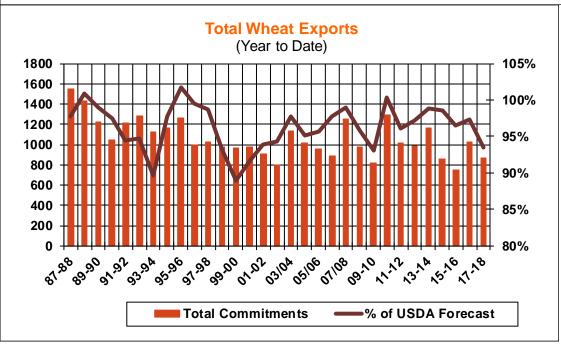

| Weekly Export Sales (million bushels) |        |      |          |
|---------------------------------------|--------|------|----------|
| AS OF WEEK ENDING                     | 5/3/18 |      |          |
|                                       | Wheat  | Corn | Soybeans |
| Old Crop Sales                        | 1.3    | 27.4 | 13.0     |
| New Crop Sales                        | 1.8    | 3.5  | 10.2     |
| Total Sales                           | 3.1    | 30.9 | 23.2     |
| Prior Week                            | 16.4   | 42.1 | 32.6     |
| Trade Estimates                       | 16.5   | 40.4 | 23.9     |
| Rate to reach USDA Forecast           | 18.4   | 11.3 | 2.3      |
| Export Shipments                      | 11.9   | 70.3 | 17.3     |
| Rate to reach USDA Forecast           | 50.1   | 55.3 | 26.5     |
| Commitments % of USDA est.            | 97%    | 89%  | 96%      |
| 5-year average for this week          | 98%    | 88%  | 97%      |
| Shipments % of USDA est.              | 84%    | 65%  | 85%      |
| 5-year average for this week          | 87%    | 62%  | 89%      |
| Source: USDA, Reuters                 |        |      |          |