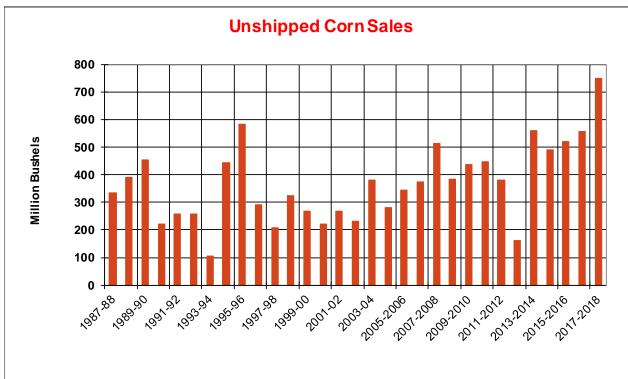

| Weekly Export Sales (million bushels) |        |      |          |
|---------------------------------------|--------|------|----------|
| AS OF WEEK ENDING                     | 5/3/18 |      |          |
|                                       | Wheat  | Corn | Soybeans |
| Old Crop Sales                        | 1.3    | 27.4 | 13.0     |
| New Crop Sales                        | 1.8    | 3.5  | 10.2     |
| Total Sales                           | 3.1    | 30.9 | 23.2     |
| Prior Week                            | 16.4   | 42.1 | 32.6     |
| Trade Estimates                       | 16.5   | 40.4 | 23.9     |
| Rate to reach USDA Forecast           | 18.4   | 11.3 | 2.3      |
| Export Shipments                      | 11.9   | 70.3 | 17.3     |
| Rate to reach USDA Forecast           | 50.1   | 55.3 | 26.5     |
| Commitments % of USDA est.            | 97%    | 89%  | 96%      |
| 5-year average for this week          | 98%    | 88%  | 97%      |
| Shipments % of USDA est.              | 84%    | 65%  | 85%      |
| 5-year average for this week          | 87%    | 62%  | 89%      |
| Source: USDA, Reuters                 |        |      |          |