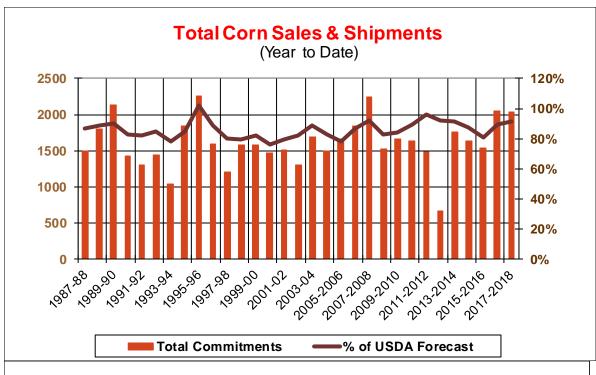

| Weekly Export Sales (million bushels) |        |      |          |
|---------------------------------------|--------|------|----------|
| AS OF WEEK ENDING                     | 5/3/18 |      |          |
|                                       | Wheat  | Corn | Soybeans |
| Old Crop Sales                        | 1.3    | 27.4 | 13.0     |
| New Crop Sales                        | 1.8    | 3.5  | 10.2     |
| Total Sales                           | 3.1    | 30.9 | 23.2     |
| Prior Week                            | 16.4   | 42.1 | 32.6     |
| Trade Estimates                       | 16.5   | 40.4 | 23.9     |
| Rate to reach USDA Forecast           | 18.4   | 11.3 | 2.3      |
| Export Shipments                      | 11.9   | 70.3 | 17.3     |
| Rate to reach USDA Forecast           | 50.1   | 55.3 | 26.5     |
| Commitments % of USDA est.            | 97%    | 89%  | 96%      |
| 5-year average for this week          | 98%    | 88%  | 97%      |
| Shipments % of USDA est.              | 84%    | 65%  | 85%      |
| 5-year average for this week          | 87%    | 62%  | 89%      |
| Source: USDA, Reuters                 |        |      |          |