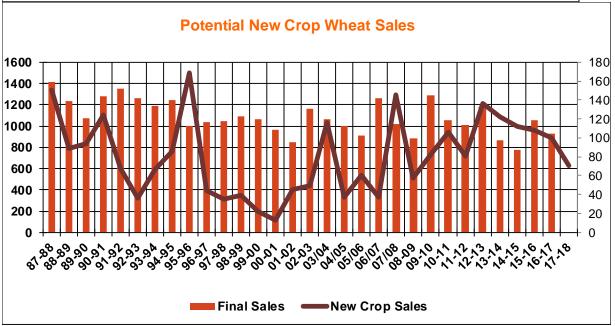

| Weekly Export Sales (million bushels) |        |      |          |
|---------------------------------------|--------|------|----------|
| AS OF WEEK ENDING                     | 5/3/18 |      |          |
|                                       | Wheat  | Corn | Soybeans |
| Old Crop Sales                        | 1.3    | 27.4 | 13.0     |
| New Crop Sales                        | 1.8    | 3.5  | 10.2     |
| Total Sales                           | 3.1    | 30.9 | 23.2     |
| Prior Week                            | 16.4   | 42.1 | 32.6     |
| Trade Estimates                       | 16.5   | 40.4 | 23.9     |
| Rate to reach USDA Forecast           | 18.4   | 11.3 | 2.3      |
| Export Shipments                      | 11.9   | 70.3 | 17.3     |
| Rate to reach USDA Forecast           | 50.1   | 55.3 | 26.5     |
| Commitments % of USDA est.            | 97%    | 89%  | 96%      |
| 5-year average for this week          | 98%    | 88%  | 97%      |
| Shipments % of USDA est.              | 84%    | 65%  | 85%      |
| 5-year average for this week          | 87%    | 62%  | 89%      |
| Source: USDA, Reuters                 |        |      |          |