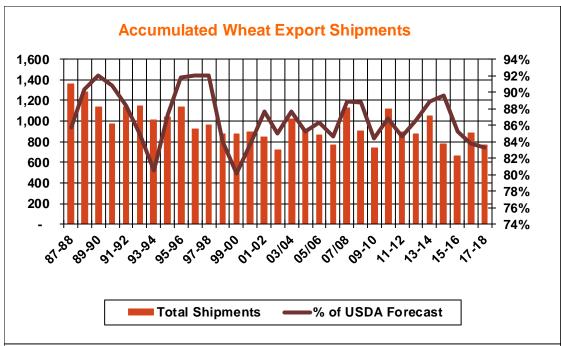

| Weekly Export Sales (million bushels) |        |      |          |
|---------------------------------------|--------|------|----------|
| AS OF WEEK ENDING                     | 5/3/18 |      |          |
|                                       | Wheat  | Corn | Soybeans |
| Old Crop Sales                        | 1.3    | 27.4 | 13.0     |
| New Crop Sales                        | 1.8    | 3.5  | 10.2     |
| Total Sales                           | 3.1    | 30.9 | 23.2     |
| Prior Week                            | 16.4   | 42.1 | 32.6     |
| Trade Estimates                       | 16.5   | 40.4 | 23.9     |
| Rate to reach USDA Forecast           | 18.4   | 11.3 | 2.3      |
| Export Shipments                      | 11.9   | 70.3 | 17.3     |
| Rate to reach USDA Forecast           | 50.1   | 55.3 | 26.5     |
| Commitments % of USDA est.            | 97%    | 89%  | 96%      |
| 5-year average for this week          | 98%    | 88%  | 97%      |
| Shipments % of USDA est.              | 84%    | 65%  | 85%      |
| 5-year average for this week          | 87%    | 62%  | 89%      |
| Source: USDA, Reuters                 |        |      |          |