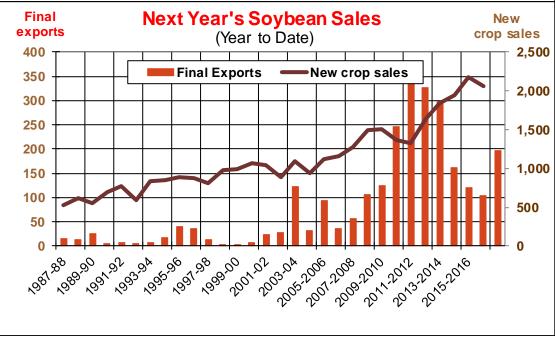

| Weekly Export Sales (million bushels) |        |      |          |
|---------------------------------------|--------|------|----------|
| AS OF WEEK ENDING                     | 5/3/18 |      |          |
|                                       | Wheat  | Corn | Soybeans |
| Old Crop Sales                        | 1.3    | 27.4 | 13.0     |
| New Crop Sales                        | 1.8    | 3.5  | 10.2     |
| Total Sales                           | 3.1    | 30.9 | 23.2     |
| Prior Week                            | 16.4   | 42.1 | 32.6     |
| Trade Estimates                       | 16.5   | 40.4 | 23.9     |
| Rate to reach USDA Forecast           | 18.4   | 11.3 | 2.3      |
| Export Shipments                      | 11.9   | 70.3 | 17.3     |
| Rate to reach USDA Forecast           | 50.1   | 55.3 | 26.5     |
| Commitments % of USDA est.            | 97%    | 89%  | 96%      |
| 5-year average for this week          | 98%    | 88%  | 97%      |
| Shipments % of USDA est.              | 84%    | 65%  | 85%      |
| 5-year average for this week          | 87%    | 62%  | 89%      |
| Source: USDA, Reuters                 |        |      |          |