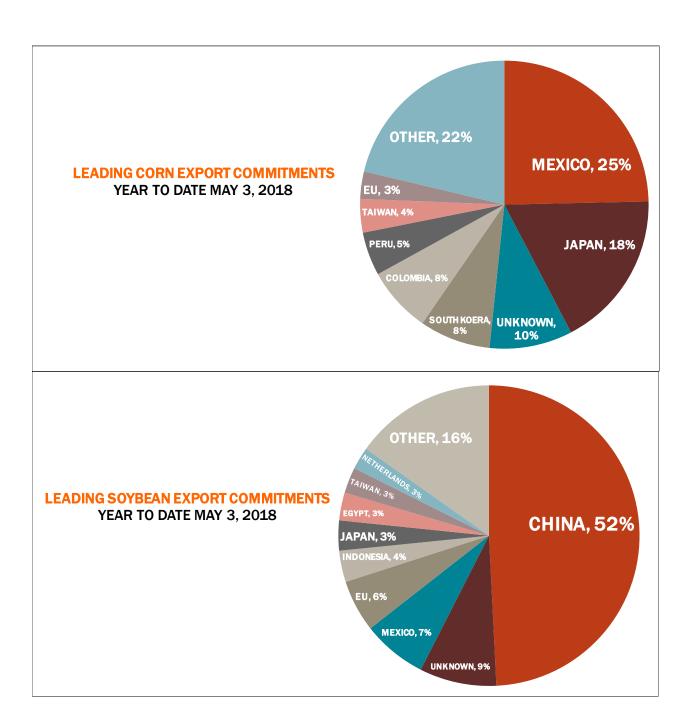

| Weekly Export Sales (million bushels) |        |      |          |
|---------------------------------------|--------|------|----------|
| AS OF WEEK ENDING                     | 5/3/18 |      |          |
|                                       | Wheat  | Corn | Soybeans |
| Old Crop Sales                        | 1.3    | 27.4 | 13.0     |
| New Crop Sales                        | 1.8    | 3.5  | 10.2     |
| Total Sales                           | 3.1    | 30.9 | 23.2     |
| Prior Week                            | 16.4   | 42.1 | 32.6     |
| Trade Estimates                       | 16.5   | 40.4 | 23.9     |
| Rate to reach USDA Forecast           | 18.4   | 11.3 | 2.3      |
| Export Shipments                      | 11.9   | 70.3 | 17.3     |
| Rate to reach USDA Forecast           | 50.1   | 55.3 | 26.5     |
| Commitments % of USDA est.            | 97%    | 89%  | 96%      |
| 5-year average for this week          | 98%    | 88%  | 97%      |
| Shipments % of USDA est.              | 84%    | 65%  | 85%      |
| 5-year average for this week          | 87%    | 62%  | 89%      |
| Source: USDA, Reuters                 |        |      |          |