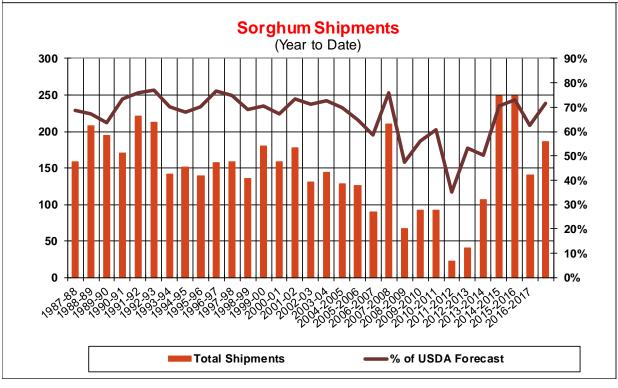

| Weekly Export Sales (million bushels) |        |      |          |
|---------------------------------------|--------|------|----------|
| AS OF WEEK ENDING                     | 5/3/18 |      |          |
|                                       | Wheat  | Corn | Soybeans |
| Old Crop Sales                        | 1.3    | 27.4 | 13.0     |
| New Crop Sales                        | 1.8    | 3.5  | 10.2     |
| Total Sales                           | 3.1    | 30.9 | 23.2     |
| Prior Week                            | 16.4   | 42.1 | 32.6     |
| Trade Estimates                       | 16.5   | 40.4 | 23.9     |
| Rate to reach USDA Forecast           | 18.4   | 11.3 | 2.3      |
| Export Shipments                      | 11.9   | 70.3 | 17.3     |
| Rate to reach USDA Forecast           | 50.1   | 55.3 | 26.5     |
| Commitments % of USDA est.            | 97%    | 89%  | 96%      |
| 5-year average for this week          | 98%    | 88%  | 97%      |
| Shipments % of USDA est.              | 84%    | 65%  | 85%      |
| 5-year average for this week          | 87%    | 62%  | 89%      |
| Source: USDA, Reuters                 |        |      |          |