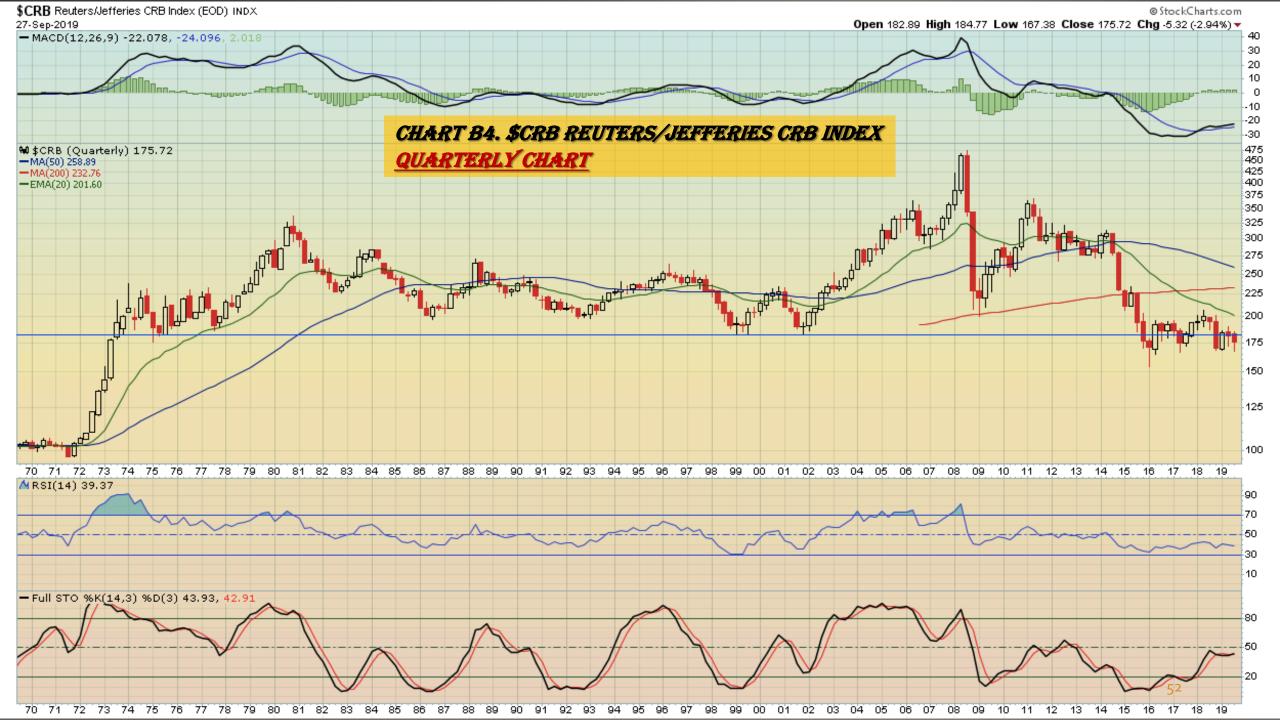

### Chart Book Index - \$CRB, \$WTIC, Soybeans, Corn, Rice, Cotton, Wheat

- Chart B1. <u>\$CRB Reuters/Jefferies CRB Index</u>, Weekly Chart
- Chart B2. <u>\$CRB Reuters/Jefferies CRB Index</u>, Daily Chart
- Chart B3. <u>\$CRB Reuters/Jefferies CRB Index</u>, Monthly Chart
- Chart B4. <u>\$CRB Reuters/Jefferies CRB Index</u>, Quarterly Chart
- Chart B5. <u>\$CRB Reuters/Jefferies CRB Index</u>, Monthly Chart
- Chart B6. <u>\$WTIC</u>, Weekly Chart
- Chart B7. <u>\$WTIC</u>, Daily Chart
- Chart B8. \$WTIC, Monthly Chart
- Chart B9. \$WTIC, Monthly Line Chart
- Chart B10. Soybeans, Weekly Chart
- Chart B11. Soybeans, Daily Chart
- Chart B12. Soybeans, Monthly Chart
- Chart B13. Soybeans, Monthly Line Chart
- Chart B14. Corn, Weekly Chart
- Chart B15. Corn, Daily Chart
- Chart B16. Corn, Monthly Chart
- Chart B17. Corn, Monthly Line Chart

## CRB Commodity Index Weekly, Daily, Monthly and Quarterly Charts