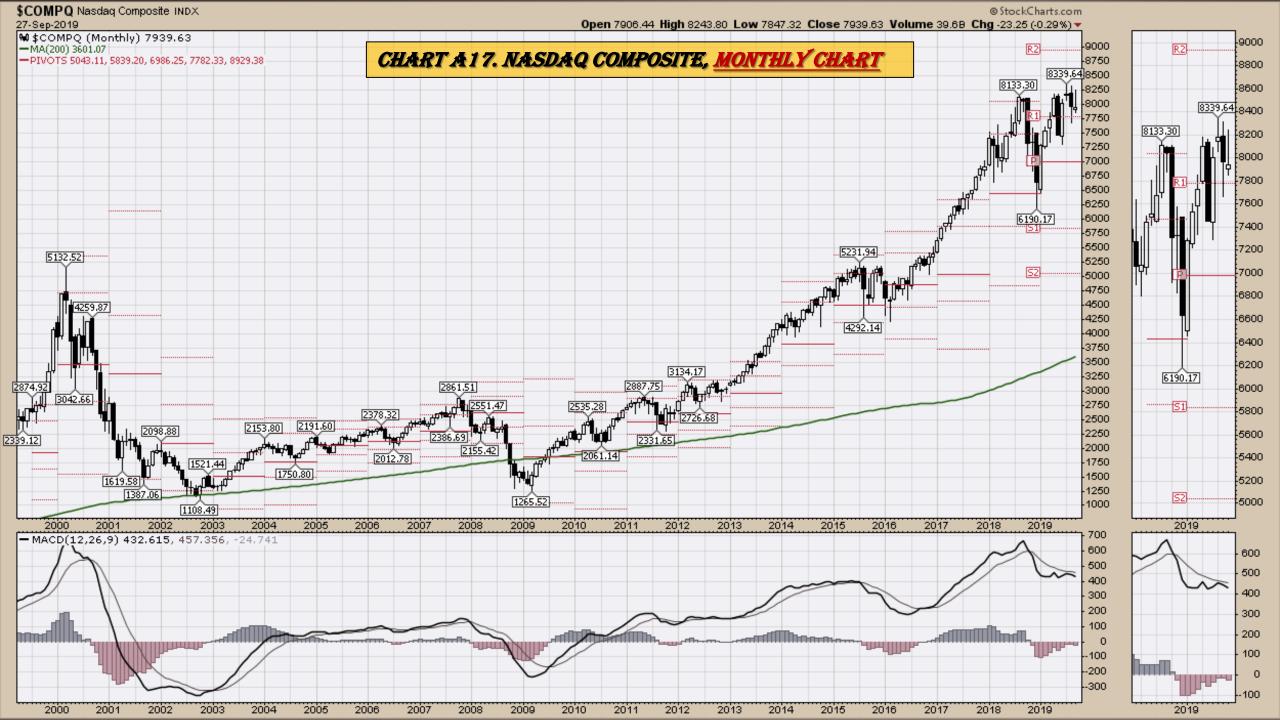

### Chart Book Index

- Chart A1. \$UST10Y <u>10-Year US Treasury Yield</u>, Weekly Chart
- Chart A2. \$UST10Y 10-Year US Treasury Yield, Daily Chart
- Chart A3. \$UST10Y <u>10-Year US Treasury Yield</u>, Monthly Chart
- Chart A4. \$UST10Y <u>10-Year US Treasury Yield</u>, Monthly Chart
- Chart A5. Power Shares <u>US Dollar Index</u>, Weekly Chart
- Chart A6. Power Shares <u>US Dollar Index</u>, Daily Chart
- Chart A7. Power Shares <u>US Dollar Index</u>, Monthly Chart
- Chart A8. Power Shares <u>US Dollar Index</u>, Monthly Chart
- Chart A9. <u>EURO</u> Monthly Chart
- Chart A10. <u>Australian Dollar</u> Monthly Chart
- Chart A11. <u>Canadian Dollar</u> Monthly Chart
- Chart A12. Japanese Yen Monthly Chart
- Chart A13. <u>British Pound</u> Monthly Chart
- Chart A14. <u>Dow Jones</u>, Monthly Chart
- Chart A15. Dow Transports Monthly Chart
- Chart A16. <u>S&P 500</u> Large Caps Monthly Chart
- Chart A17. <u>Nasdaq Composite</u>, Monthly Chart

# Select Equity and Transportation Charts Monthly Charts