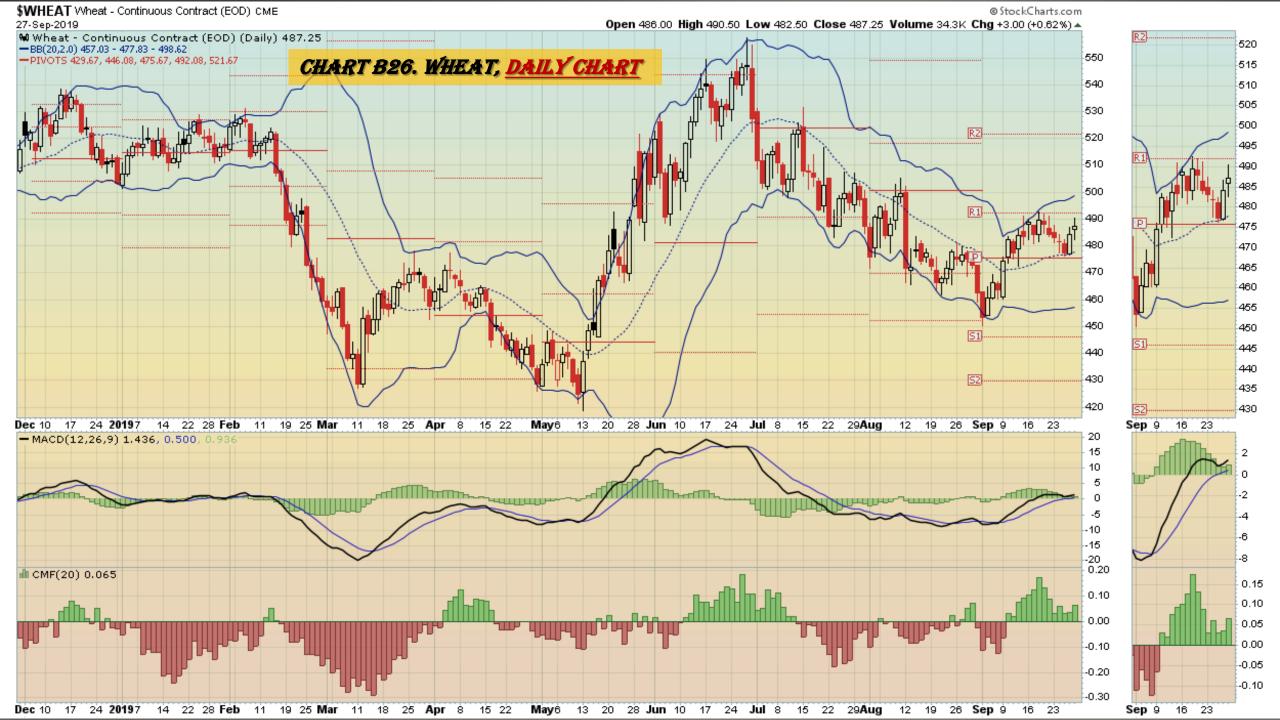

## Chart Book Index - \$CRB, \$WTIC, Soybeans, Corn, Rice, Cotton, Wheat

- Chart B18. Rough Rice, Monthly
- Chart B19. Rough Rice, Weekly Chart
- Chart B20. Rough Rice, Daily Chart
- Chart B21. Cotton, Weekly Chart
- Chart B22. Cotton, Daily Chart
- Chart B23. Cotton, Monthly Chart
- Chart B24. Cotton, Monthly Line Chart
- Chart B25. Wheat, Weekly Chart
- Chart B26. Wheat, Daily Chart
- Chart B27. Wheat, Monthly Chart
- Chart B28. Wheat, Monthly Line Chart

# Wheat Weekly, Daily, Monthly and Quarterly Charts