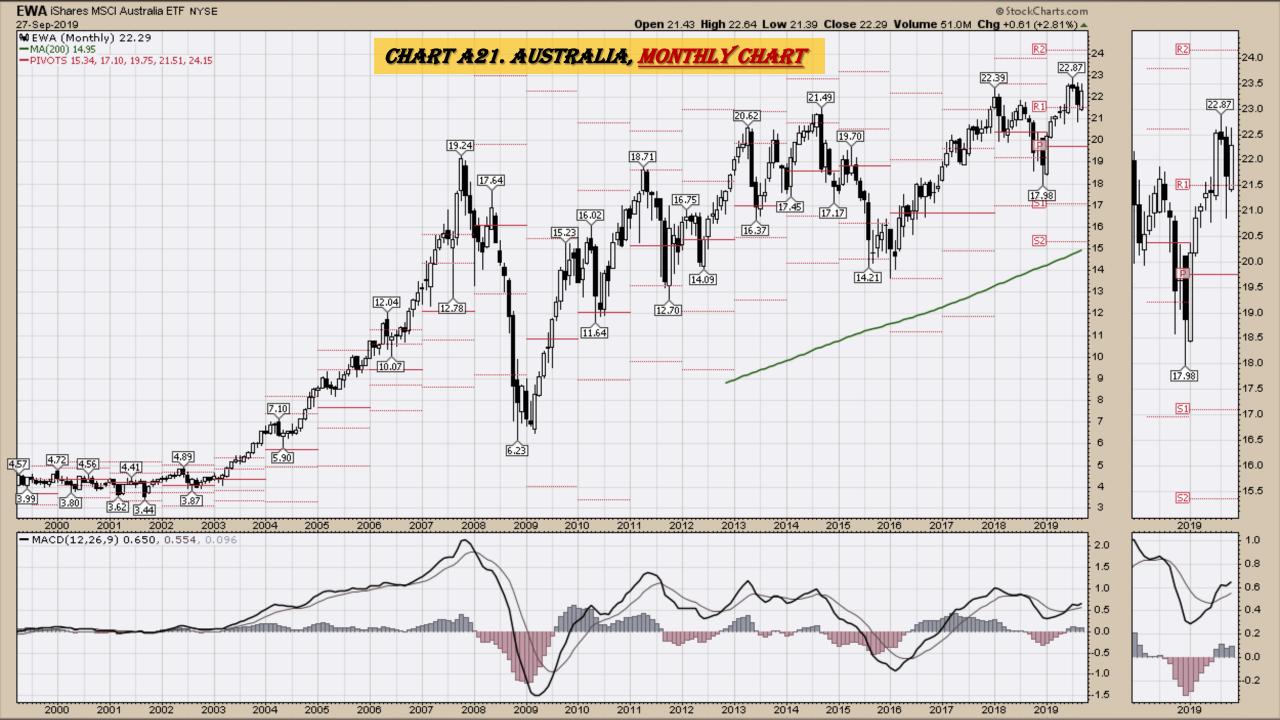

t B28. Wheat, Monthly Line Chart

### Sector Chart Book Index

#### **Chart Book Index - Sectors**

- Chart C1. Financial Sector, Weekly Chart
- Chart C2. Health Care Sector, Weekly Chart
- Chart C3. Technology Sector, Weekly Chart
- Chart C4. Industrial Sector, Weekly Chart
- Chart C5. Materials Sector, Weekly Chart
- Chart C6. Energy Sector, Weekly Chart
- Chart C7. Utilities Sector, Weekly Chart
- Chart C8. Consumer Staples, Weekly Chart
- Chart C9. Consumer Discretionary, Weekly Chart

## \$UST10Y – 10 Year US Treasury Yield Weekly, Daily and Monthly Charts









## US Dollar Index Weekly, Daily and Monthly Charts











Select Currency Charts Monthly Charts











# Select Equity and Transportation Charts Monthly Charts











# Select Global Equity Charts



































## CRB Commodity Index Weekly, Daily, Monthly and Quarterly Charts











## *\$WTIC Light Crude Oil Weekly, Daily, Monthly and Quarterly Charts*











## Soybeans Weekly, Daily, Monthly and Quarterly Charts











## Corn Weekly, Daily, Monthly and Quarterly Charts



















# Cotton Weekly, Daily, Monthly and Quarterly Charts











# Wheat Weekly, Daily, Monthly and Quarterly Charts













### Sector Chart Book Index

### Market Outlook Considerations for Week Beginning August 12, 2019

#### **Chart Book Index - Sectors**

- Chart C1. Financial Sector, Weekly Chart
- Chart C2. Health Care Sector, Weekly Chart
- Chart C3. Technology Sector, Weekly Chart
- Chart C4. Industrial Sector, Weekly Chart
- Chart C5. Materials Sector, Weekly C