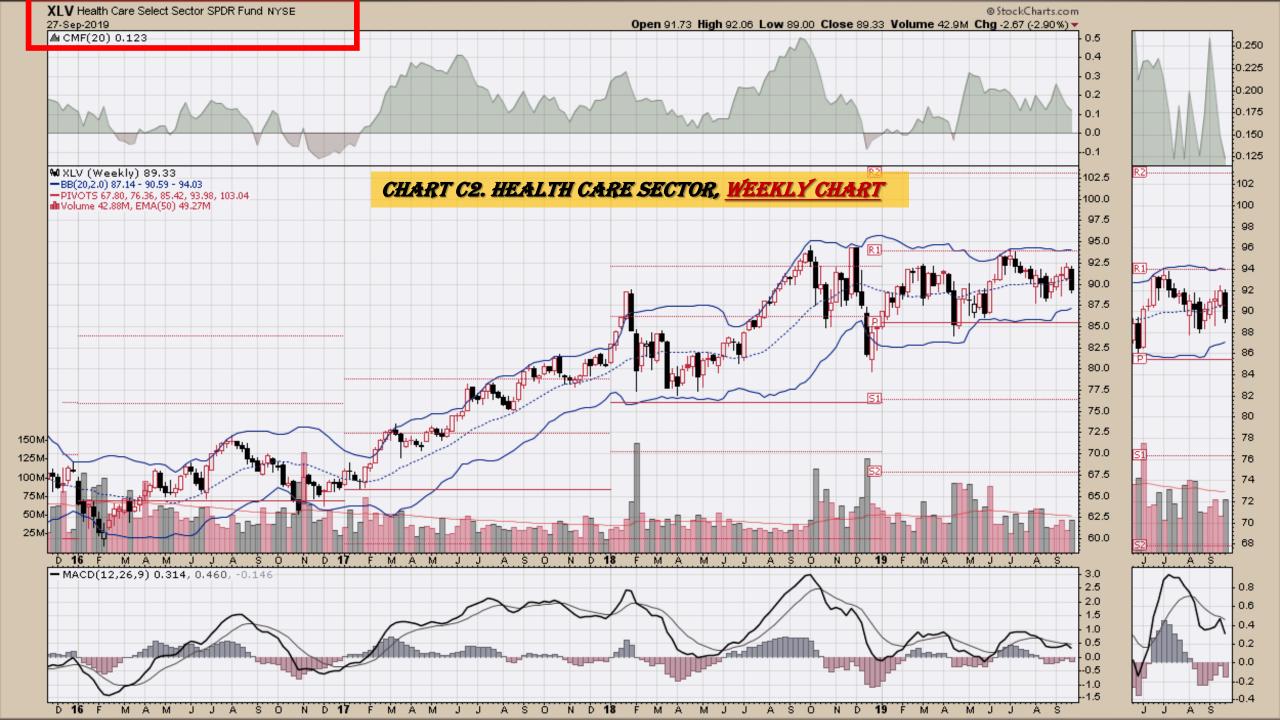

#### **Chart Book Index - Sectors**

- Chart C1. Financial Sector, Weekly Chart
- Chart C2. Health Care Sector, Weekly Chart
- Chart C3. Technology Sector, Weekly Chart
- Chart C4. Industrial Sector, Weekly Chart
- Chart C5. Materials Sector, Weekly Chart
- Chart C6. Energy Sector, Weekly Chart
- Chart C7. Utilities Sector, Weekly Chart
- Chart C8. Consumer Staples, Weekly Chart
- Chart C9. Consumer Discretionary, Weekly Chart

### Sector Chart Book Index