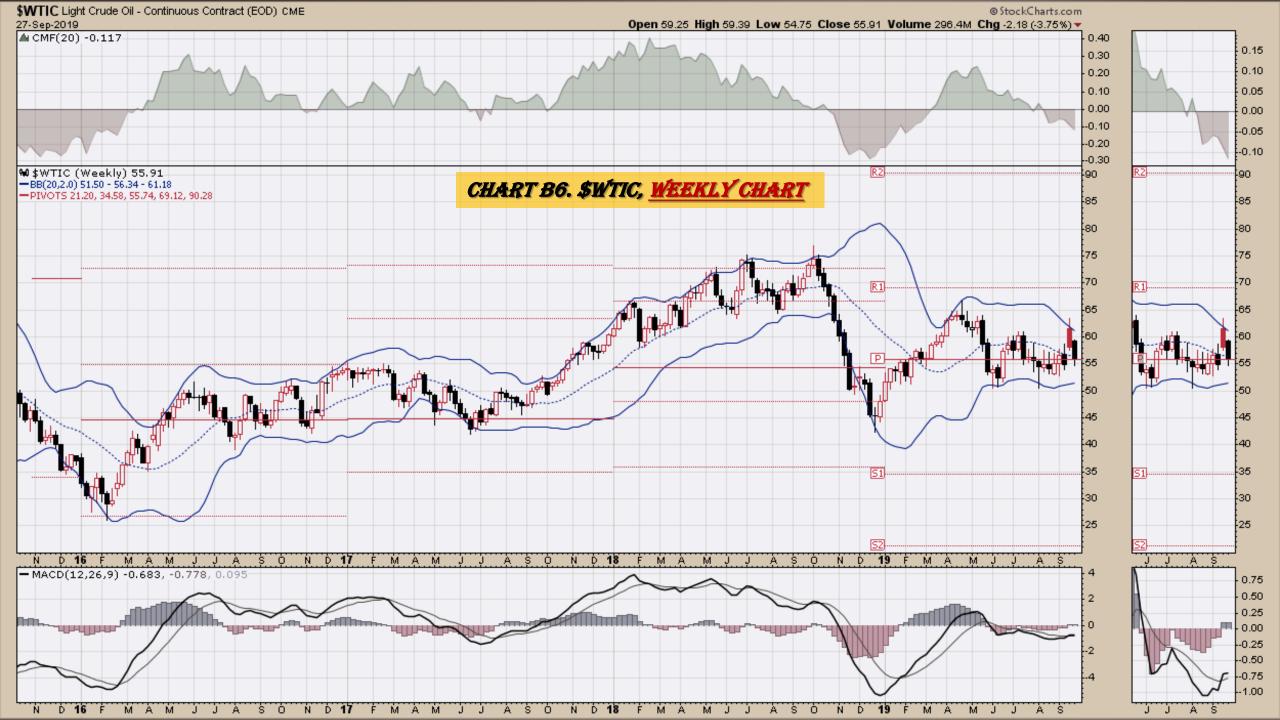

### Chart Book Index - \$CRB, \$WTIC, Soybeans, Corn, Rice, Cotton, Wheat

- Chart B1. <u>\$CRB Reuters/Jefferies CRB Index</u>, Weekly Chart
- Chart B2. <u>\$CRB Reuters/Jefferies CRB Index</u>, Daily Chart
- Chart B3. <u>\$CRB Reuters/Jefferies CRB Index</u>, Monthly Chart
- Chart B4. <u>\$CRB Reuters/Jefferies CRB Index</u>, Quarterly Chart
- Chart B5. <u>\$CRB Reuters/Jefferies CRB Index</u>, Monthly Chart
- Chart B6. <u>\$WTIC</u>, Weekly Chart
- Chart B7. <u>\$WTIC</u>, Daily Chart
- Chart B8. \$WTIC, Monthly Chart
- Chart B9. \$WTIC, Monthly Line Chart
- Chart B10. Soybeans, Weekly Chart
- Chart B11. Soybeans, Daily Chart
- Chart B12. Soybeans, Monthly Chart
- Chart B13. Soybeans, Monthly Line Chart
- Chart B14. Corn, Weekly Chart
- Chart B15. Corn, Daily Chart
- Chart B16. Corn, Monthly Chart
- Chart B17. Corn, Monthly Line Chart

## *\$WTIC Light Crude Oil Weekly, Daily, Monthly and Quarterly Charts*