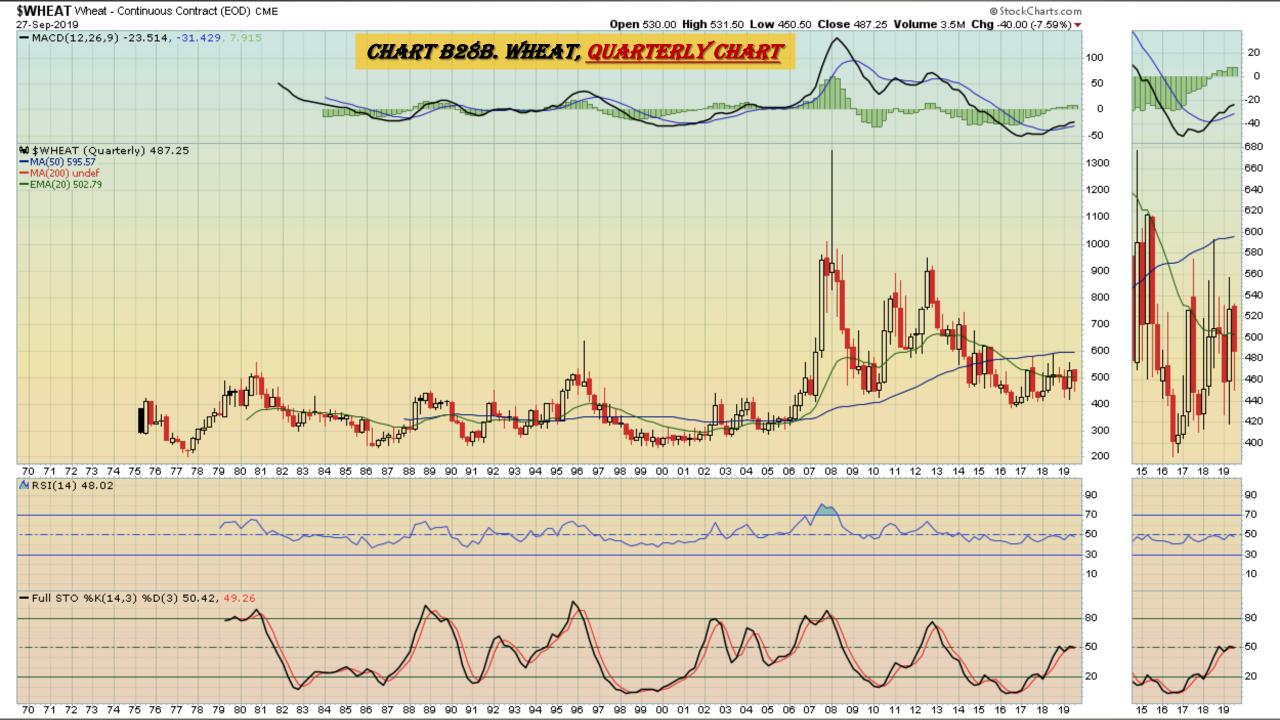

## Chart Book Index - \$CRB, \$WTIC, Soybeans, Corn, Rice, Cotton, Wheat

- Chart B18. Rough Rice, Monthly
- Chart B19. Rough Rice, Weekly Chart
- Chart B20. Rough Rice, Daily Chart
- Chart B21. Cotton, Weekly Chart
- Chart B22. Cotton, Daily Chart
- Chart B23. Cotton, Monthly Chart
- Chart B24. Cotton, Monthly Line Chart
- Chart B25. Wheat, Weekly Chart
- Chart B26. Wheat, Daily Chart
- Chart B27. Wheat, Monthly Chart
- Chart B28. Wheat, Monthly Line Chart

# Wheat Weekly, Daily, Monthly and Quarterly Charts