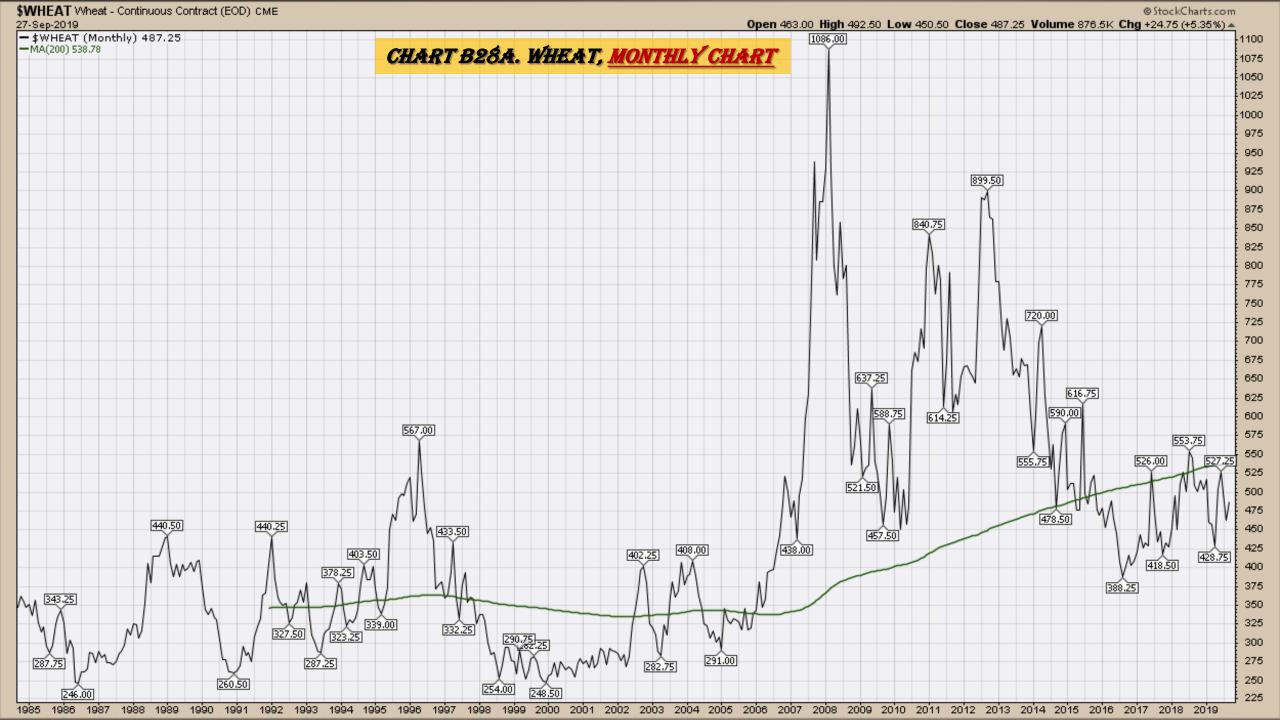

## Chart Book Index - \$CRB, \$WTIC, Soybeans, Corn, Rice, Cotton, Wheat

- Chart B18. Rough Rice, Monthly
- Chart B19. Rough Rice, Weekly Chart
- Chart B20. Rough Rice, Daily Chart
- Chart B21. Cotton, Weekly Chart
- Chart B22. Cotton, Daily Chart
- Chart B23. Cotton, Monthly Chart
- Chart B24. Cotton, Monthly Line Chart
- Chart B25. Wheat, Weekly Chart
- Chart B26. Wheat, Daily Chart
- Chart B27. Wheat, Monthly Chart
- Chart B28. Wheat, Monthly Line Chart

# Wheat Weekly, Daily, Monthly and Quarterly Charts