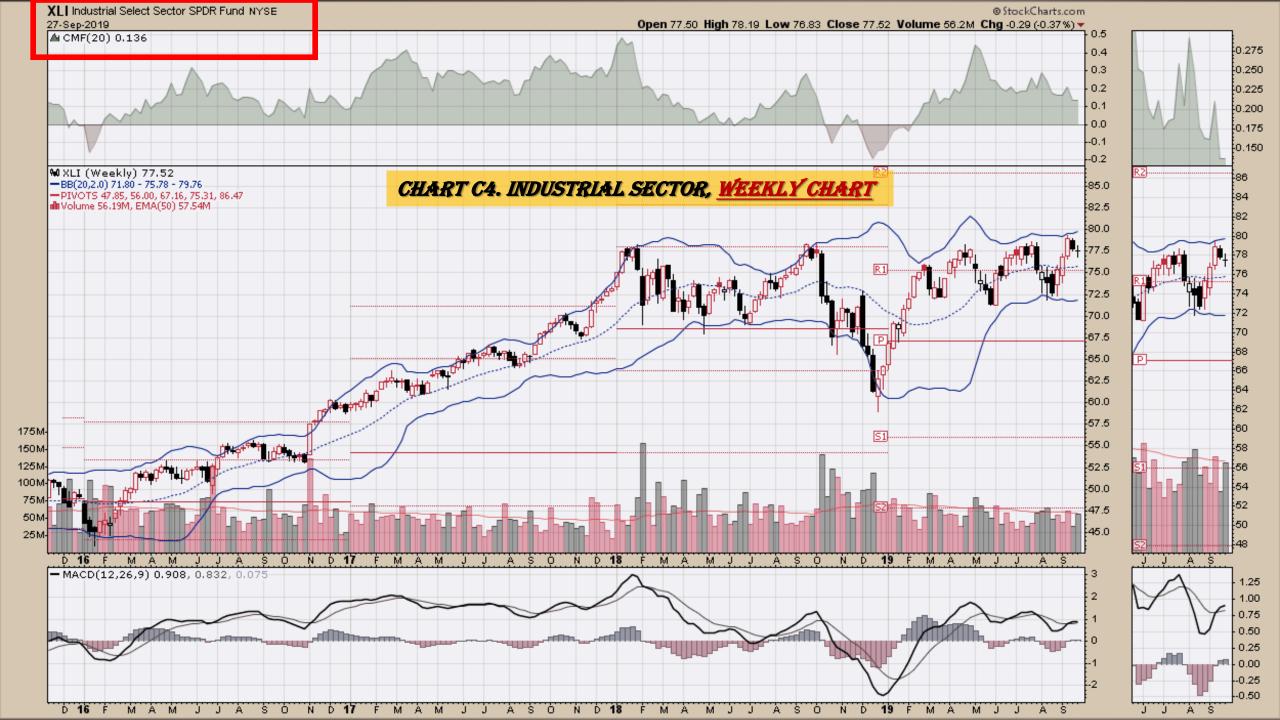

#### **Chart Book Index - Sectors**

- Chart C1. Financial Sector, Weekly Chart
- Chart C2. Health Care Sector, Weekly Chart
- Chart C3. Technology Sector, Weekly Chart
- Chart C4. Industrial Sector, Weekly Chart
- Chart C5. Materials Sector, Weekly Chart
- Chart C6. Energy Sector, Weekly Chart
- Chart C7. Utilities Sector, Weekly Chart
- Chart C8. Consumer Staples, Weekly Chart
- Chart C9. Consumer Discretionary, Weekly Chart