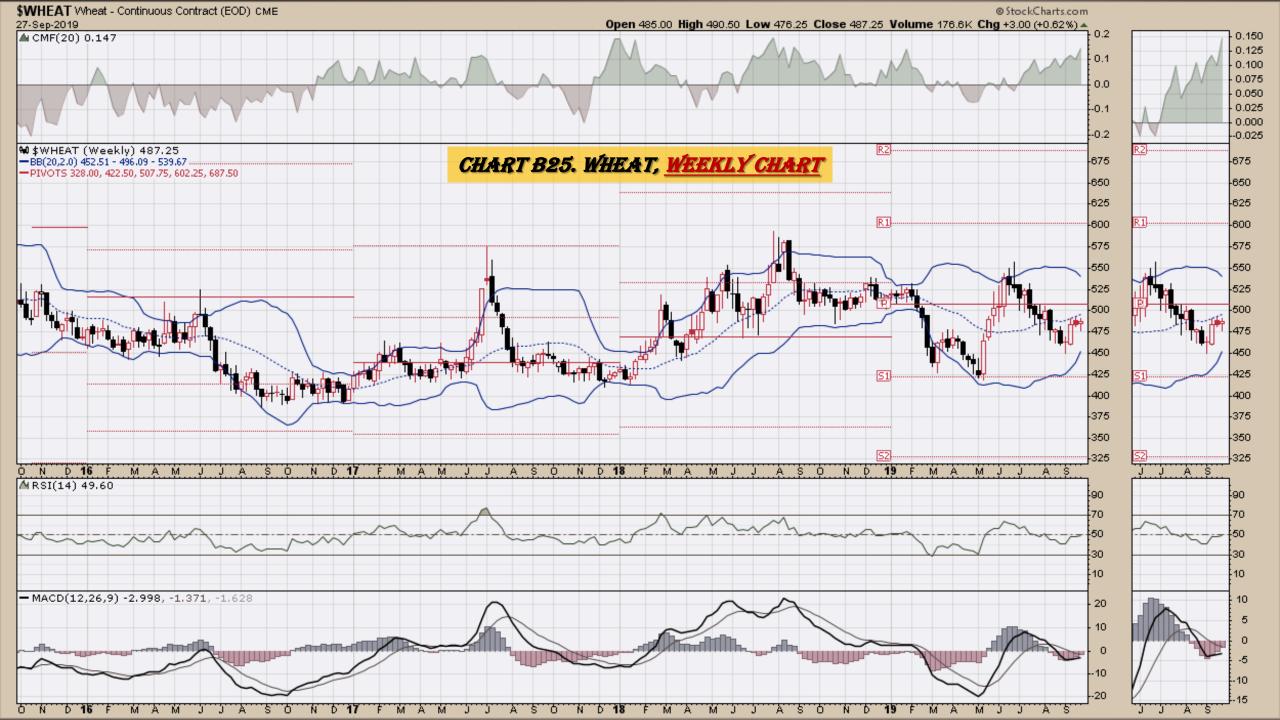

## Chart Book Index - \$CRB, \$WTIC, Soybeans, Corn, Rice, Cotton, Wheat

- Chart B18. Rough Rice, Monthly
- Chart B19. Rough Rice, Weekly Chart
- Chart B20. Rough Rice, Daily Chart
- Chart B21. Cotton, Weekly Chart
- Chart B22. Cotton, Daily Chart
- Chart B23. Cotton, Monthly Chart
- Chart B24. Cotton, Monthly Line Chart
- Chart B25. Wheat, Weekly Chart
- Chart B26. Wheat, Daily Chart
- Chart B27. Wheat, Monthly Chart
- Chart B28. Wheat, Monthly Line Chart

# Wheat Weekly, Daily, Monthly and Quarterly Charts