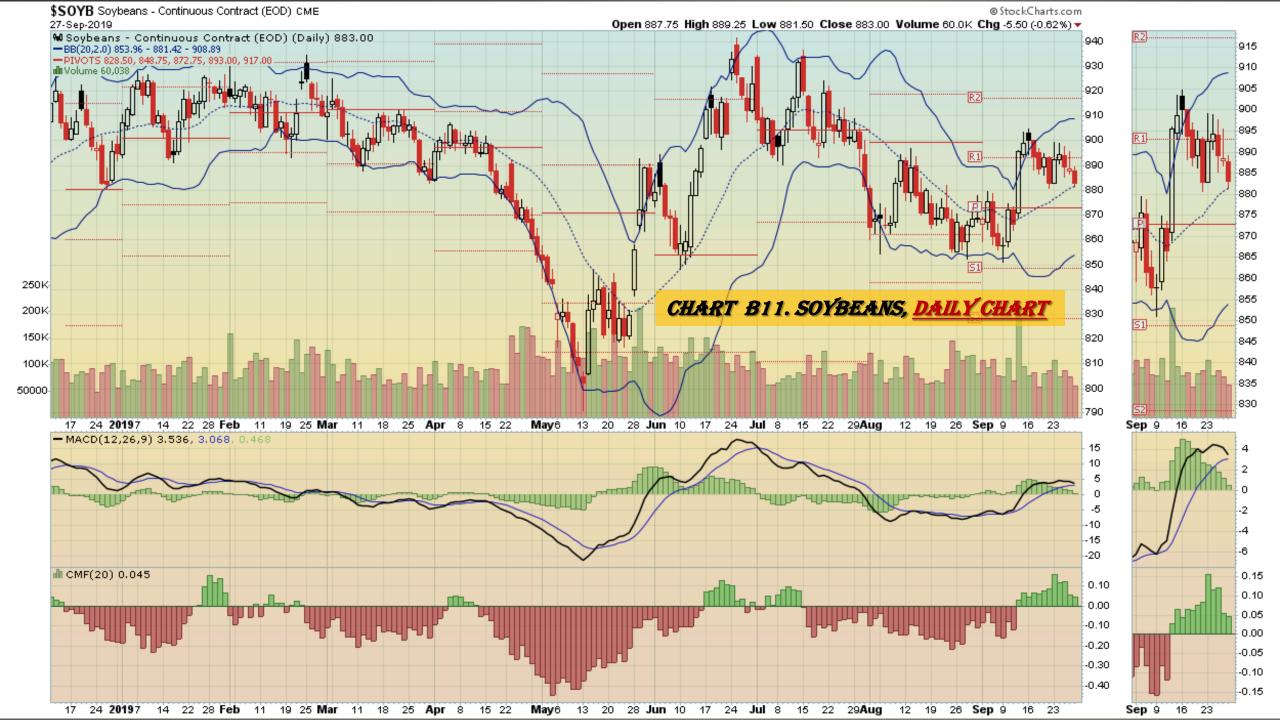

. Industrial Sector, Weekly Chart
- Chart C5. Materials Sector, Weekly Chart
- Chart C6. Energy Sector, Weekly Chart
- Chart C7. Utilities Sector, Weekly Chart
- Chart C8. Consumer Staples, Weekly Chart
- Chart C9. Consumer Discretionary, Weekly Chart

## \$UST10Y – 10 Year US Treasury Yield Weekly, Daily and Monthly Charts









## US Dollar Index Weekly, Daily and Monthly Charts











Select Currency Charts Monthly Charts











# Select Equity and Transportation Charts Monthly Charts











# Select Global Equity Charts



































## CRB Commodity Index Weekly, Daily, Monthly and Quarterly Charts











## *\$WTIC Light Crude Oil Weekly, Daily, Monthly and Quarterly Charts*











## Soybeans Weekly, Daily, Monthly and Quarterly Charts











## Corn Weekly, Daily, Monthly and Quarterly Charts



















# Cotton Weekly, Daily, Monthly and Quarterly Charts











# Wheat Weekly, Daily, Monthly and Quarterly Charts













### Sector Chart Book Index

### Market Outlook Considerations for Week Beginning August 12, 2019

#### **Chart Book Index - Sectors**

- Chart C1. Financial Sector, Weekly Chart
- Chart C2. Health Care Sector, Weekly Chart
- Chart C3. Technology Sector, Weekly Chart
- Chart C4. Industrial Sector, Weekly Chart
- Chart C5. Materials Sector, Weekly Chart
- Chart C6. Energy Sector, Weekly Chart
- Chart C7. Utilities Sector, Weekly Chart
- Chart C8. Consumer Staples, Weekly Chart
- Chart C9. Consumer Discretionary, Weekly Chart