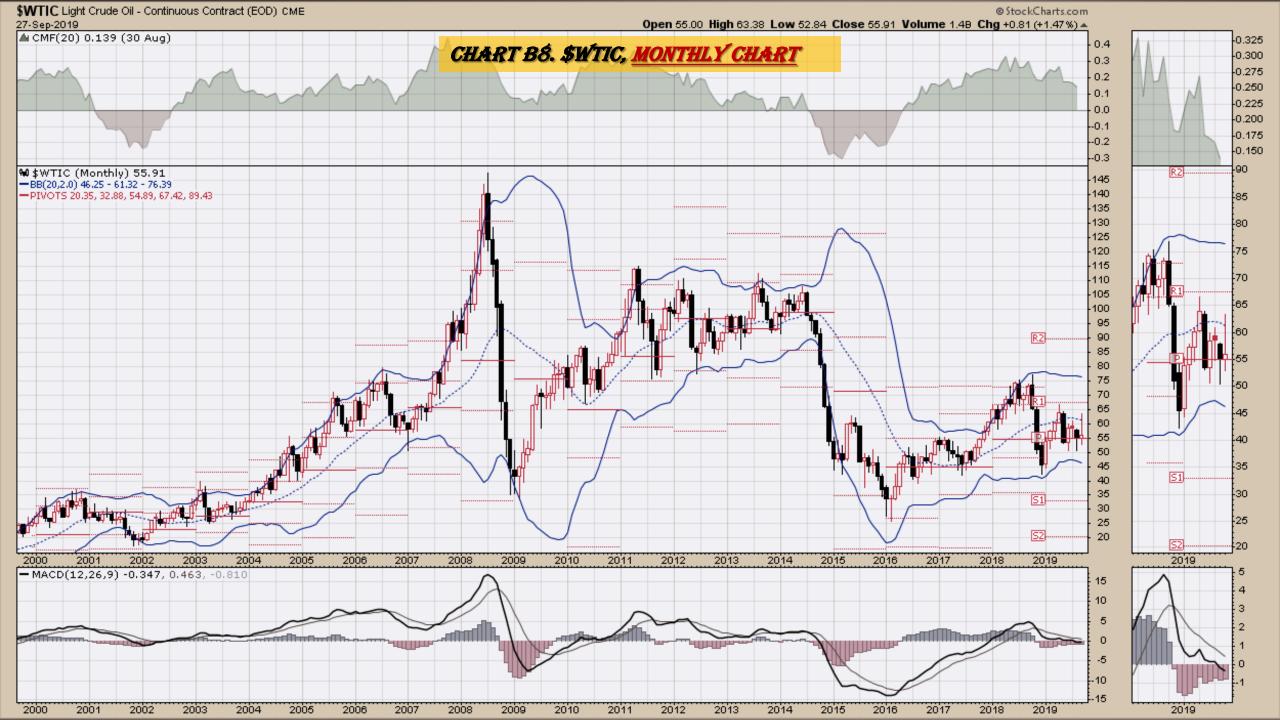

### Chart Book Index - \$CRB, \$WTIC, Soybeans, Corn, Rice, Cotton, Wheat

- Chart B1. <u>\$CRB Reuters/Jefferies CRB Index</u>, Weekly Chart
- Chart B2. <u>\$CRB Reuters/Jefferies CRB Index</u>, Daily Chart
- Chart B3. <u>\$CRB Reuters/Jefferies CRB Index</u>, Monthly Chart
- Chart B4. <u>\$CRB Reuters/Jefferies CRB Index</u>, Quarterly Chart
- Chart B5. <u>\$CRB Reuters/Jefferies CRB Index</u>, Monthly Chart
- Chart B6. <u>\$WTIC</u>, Weekly Chart
- Chart B7. <u>\$WTIC</u>, Daily Chart
- Chart B8. \$WTIC, Monthly Chart
- Chart B9. \$WTIC, Monthly Line Chart
- Chart B10. Soybeans, Weekly Chart
- Chart B11. Soybeans, Daily Chart
- Chart B12. Soybeans, Monthly Chart
- Chart B13. Soybeans, Monthly Line Chart
- Chart B14. Corn, Weekly Chart
- Chart B15. Corn, Daily Chart
- Chart B16. Corn, Monthly Chart
- Chart B17. Corn, Monthly Line Chart

## *\$WTIC Light Crude Oil Weekly, Daily, Monthly and Quarterly Charts*