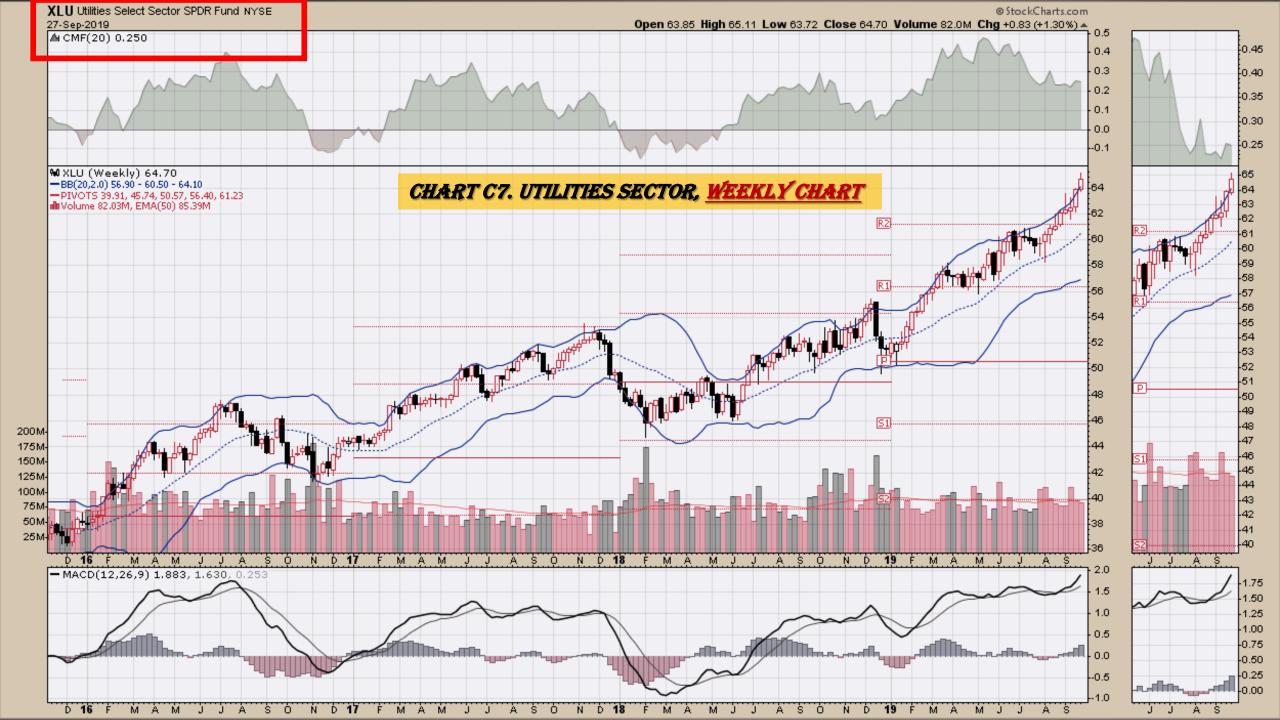

#### **Chart Book Index - Sectors**

- Chart C1. Financial Sector, Weekly Chart
- Chart C2. Health Care Sector, Weekly Chart
- Chart C3. Technology Sector, Weekly Chart
- Chart C4. Industrial Sector, Weekly Chart
- Chart C5. Materials Sector, Weekly Chart
- Chart C6. Energy Sector, Weekly Chart
- Chart C7. Utilities Sector, Weekly Chart
- Chart C8. Consumer Staples, Weekly Chart
- Chart C9. Consumer Discretionary, Weekly Chart