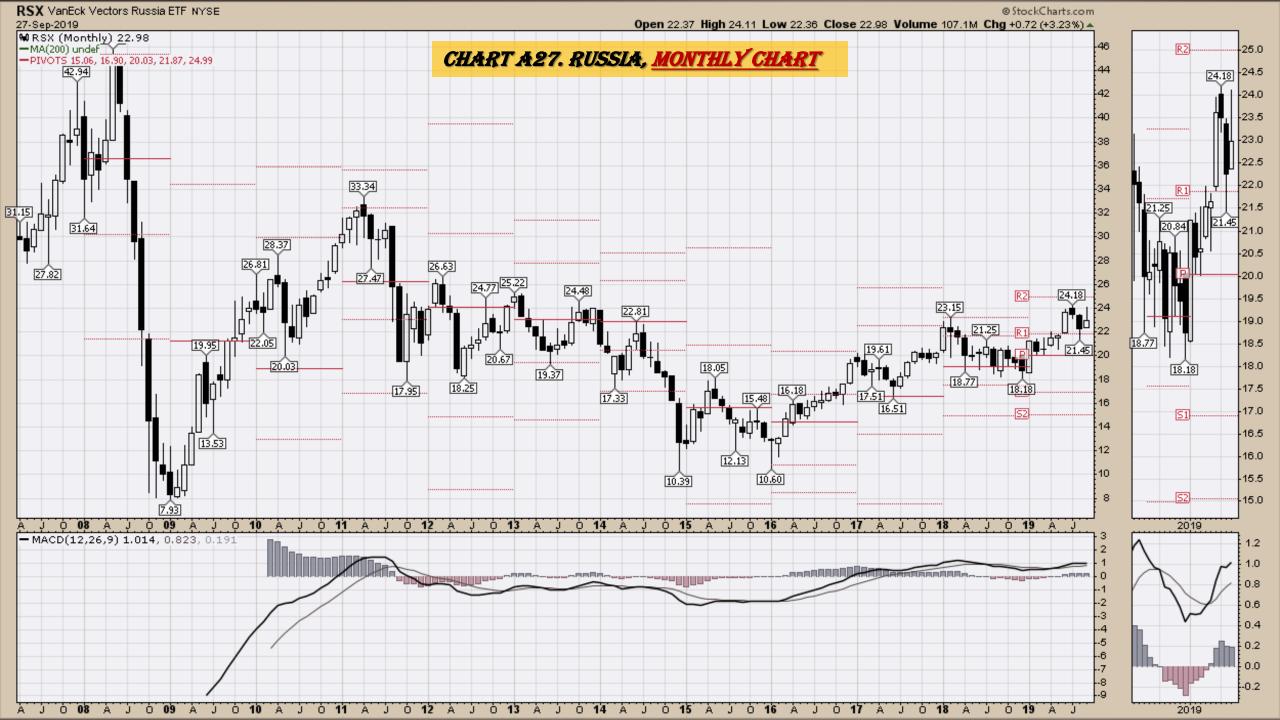

### **Chart Book Index**

- Chart A18. <u>Dow Utilities</u>, Monthly Chart
- Chart A19. <u>World less U.S. & Canada</u> Monthly Chart
- Chart A20. Emerging Markets Monthly Chart
- Chart A21. <u>Australia</u> Monthly Chart
- Chart A22. <u>Brazil</u> Monthly Chart
- Chart A23. Canada Monthly Chart
- Chart A24. <u>China</u> Monthly Chart
- Chart A25. <u>Mexico</u> Monthly Chart
- Chart A26. Japan Monthly Chart
- Chart A27. <u>Russia</u> Monthly Chart
- Chart A28. India Monthly Chart

# Select Global Equity Charts