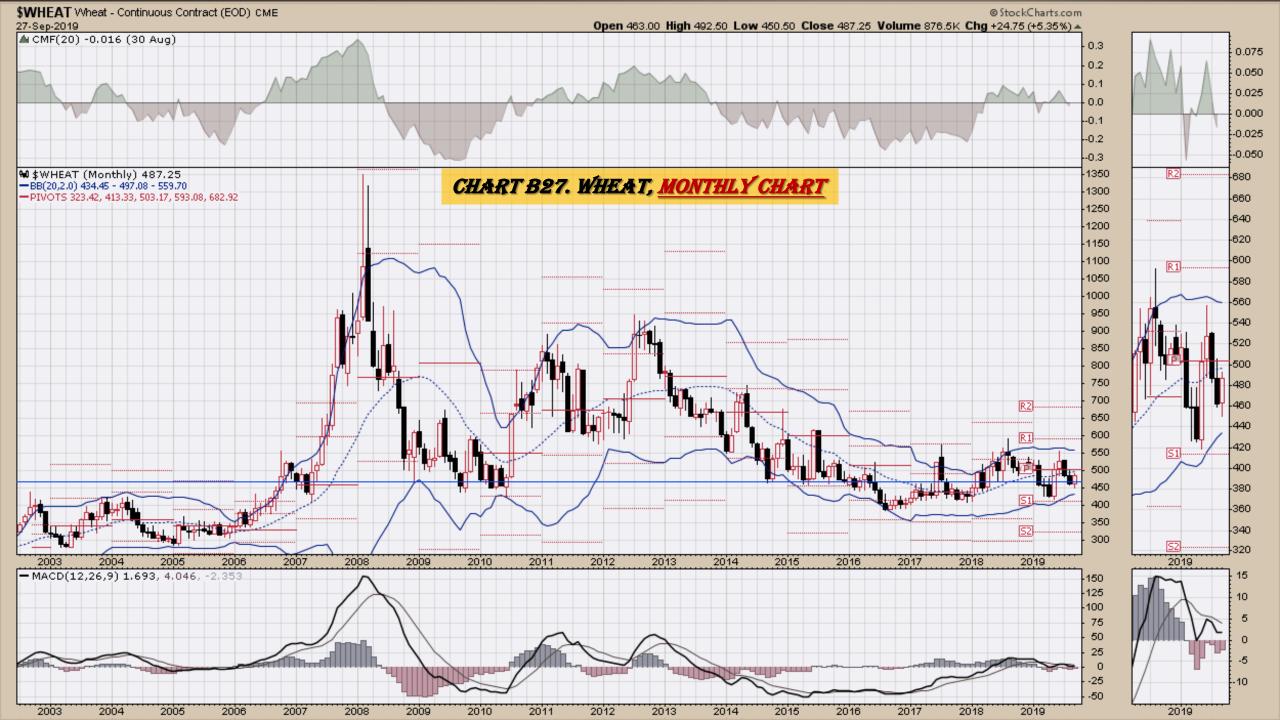

## Chart Book Index - \$CRB, \$WTIC, Soybeans, Corn, Rice, Cotton, Wheat

- Chart B18. Rough Rice, Monthly
- Chart B19. Rough Rice, Weekly Chart
- Chart B20. Rough Rice, Daily Chart
- Chart B21. Cotton, Weekly Chart
- Chart B22. Cotton, Daily Chart
- Chart B23. Cotton, Monthly Chart
- Chart B24. Cotton, Monthly Line Chart
- Chart B25. Wheat, Weekly Chart
- Chart B26. Wheat, Daily Chart
- Chart B27. Wheat, Monthly Chart
- Chart B28. Wheat, Monthly Line Chart

# Wheat Weekly, Daily, Monthly and Quarterly Charts