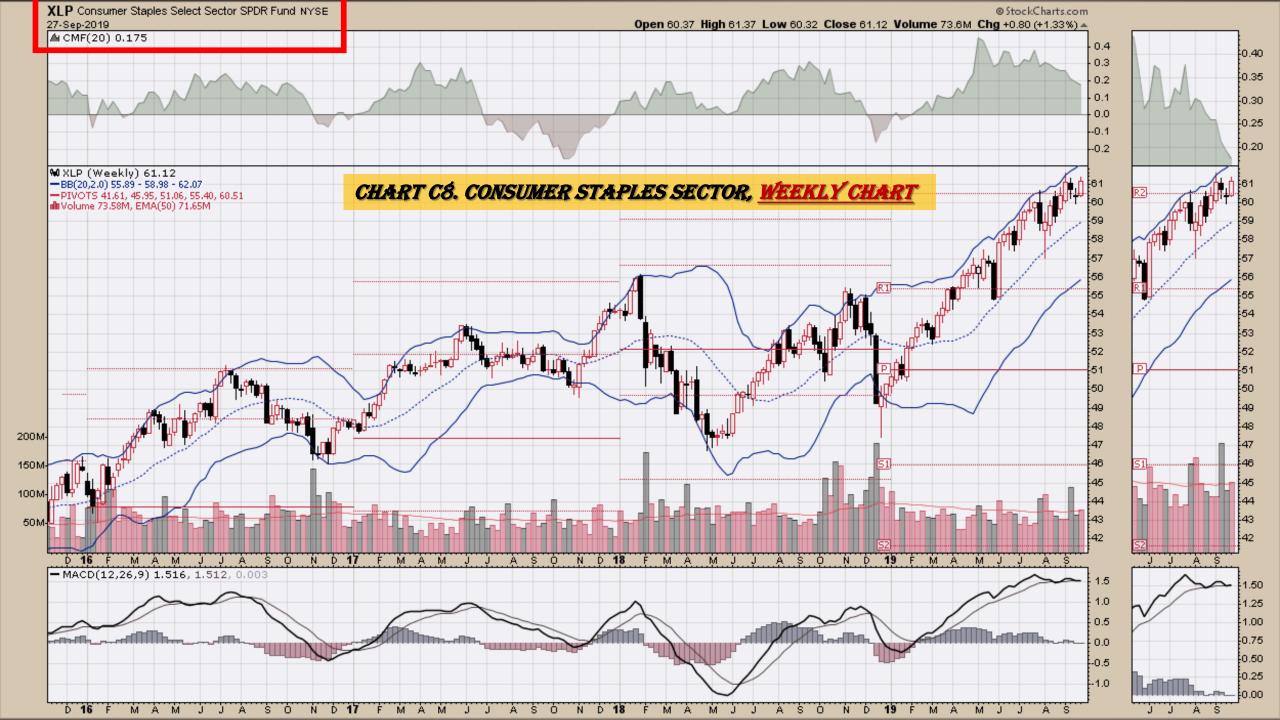

#### **Chart Book Index - Sectors**

- Chart C1. Financial Sector, Weekly Chart
- Chart C2. Health Care Sector, Weekly Chart
- Chart C3. Technology Sector, Weekly Chart
- Chart C4. Industrial Sector, Weekly Chart
- Chart C5. Materials Sector, Weekly Chart
- Chart C6. Energy Sector, Weekly Chart
- Chart C7. Utilities Sector, Weekly Chart
- Chart C8. Consumer Staples, Weekly Chart
- Chart C9. Consumer Discretionary, Weekly Chart