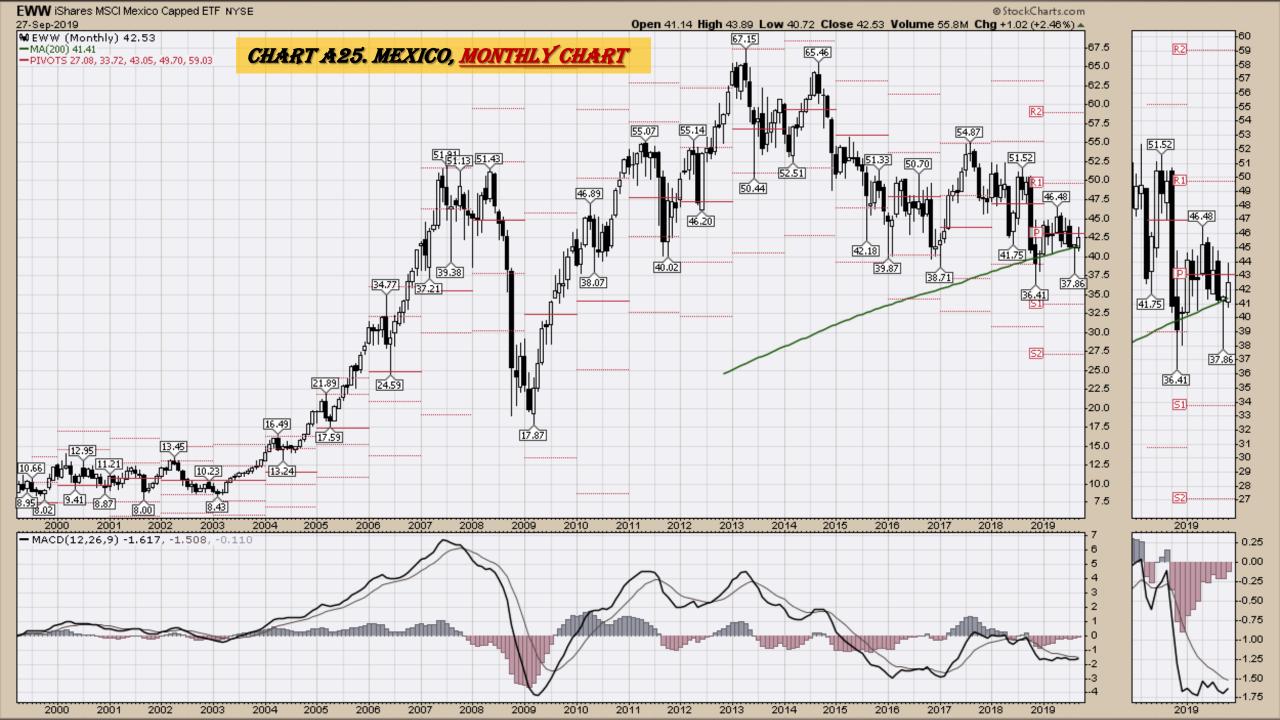

### **Chart Book Index**

- Chart A18. <u>Dow Utilities</u>, Monthly Chart
- Chart A19. <u>World less U.S. & Canada</u> Monthly Chart
- Chart A20. Emerging Markets Monthly Chart
- Chart A21. <u>Australia</u> Monthly Chart
- Chart A22. <u>Brazil</u> Monthly Chart
- Chart A23. Canada Monthly Chart
- Chart A24. <u>China</u> Monthly Chart
- Chart A25. <u>Mexico</u> Monthly Chart
- Chart A26. Japan Monthly Chart
- Chart A27. <u>Russia</u> Monthly Chart
- Chart A28. India Monthly Chart

# Select Global Equity Charts