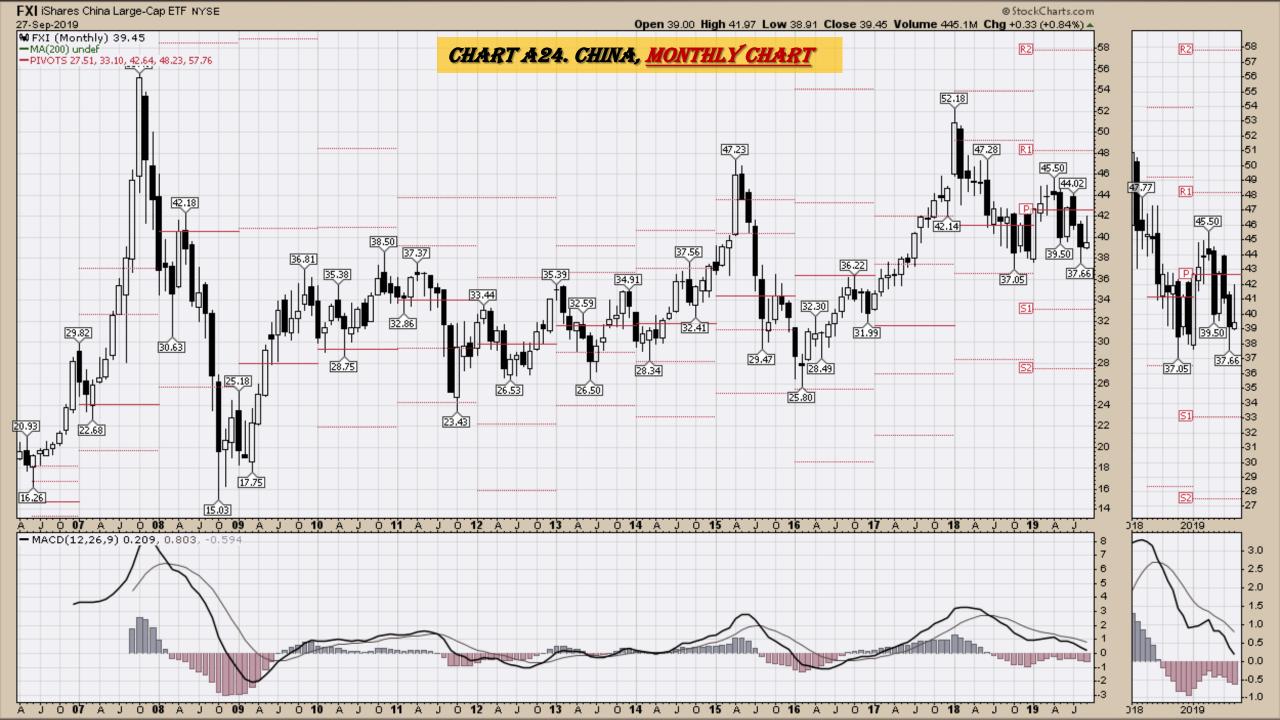

### **Chart Book Index**

- Chart A18. <u>Dow Utilities</u>, Monthly Chart
- Chart A19. <u>World less U.S. & Canada</u> Monthly Chart
- Chart A20. Emerging Markets Monthly Chart
- Chart A21. <u>Australia</u> Monthly Chart
- Chart A22. <u>Brazil</u> Monthly Chart
- Chart A23. Canada Monthly Chart
- Chart A24. <u>China</u> Monthly Chart
- Chart A25. <u>Mexico</u> Monthly Chart
- Chart A26. Japan Monthly Chart
- Chart A27. <u>Russia</u> Monthly Chart
- Chart A28. India Monthly Chart

# Select Global Equity Charts