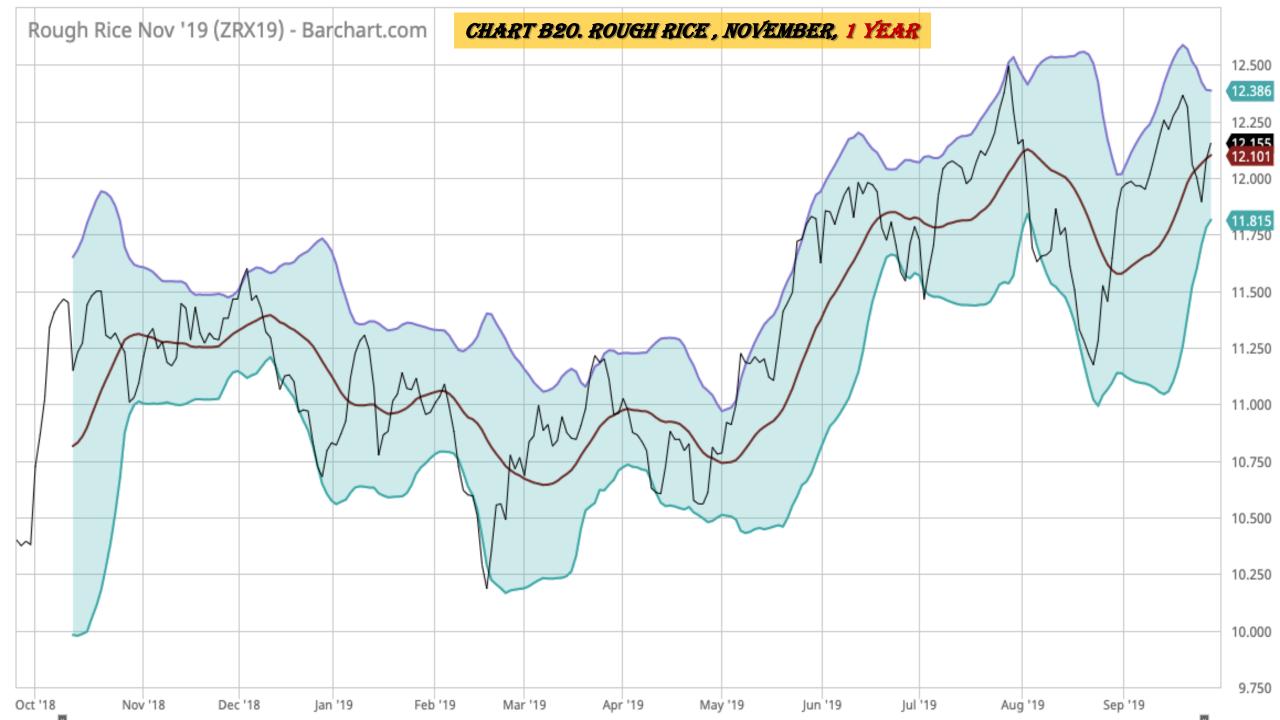

## Chart Book Index - \$CRB, \$WTIC, Soybeans, Corn, Rice, Cotton, Wheat

- Chart B18. Rough Rice, Monthly
- Chart B19. Rough Rice, Weekly Chart
- Chart B20. Rough Rice, Daily Chart
- Chart B21. Cotton, Weekly Chart
- Chart B22. Cotton, Daily Chart
- Chart B23. Cotton, Monthly Chart
- Chart B24. Cotton, Monthly Line Chart
- Chart B25. Wheat, Weekly Chart
- Chart B26. Wheat, Daily Chart
- Chart B27. Wheat, Monthly Chart
- Chart B28. Wheat, Monthly Line Chart