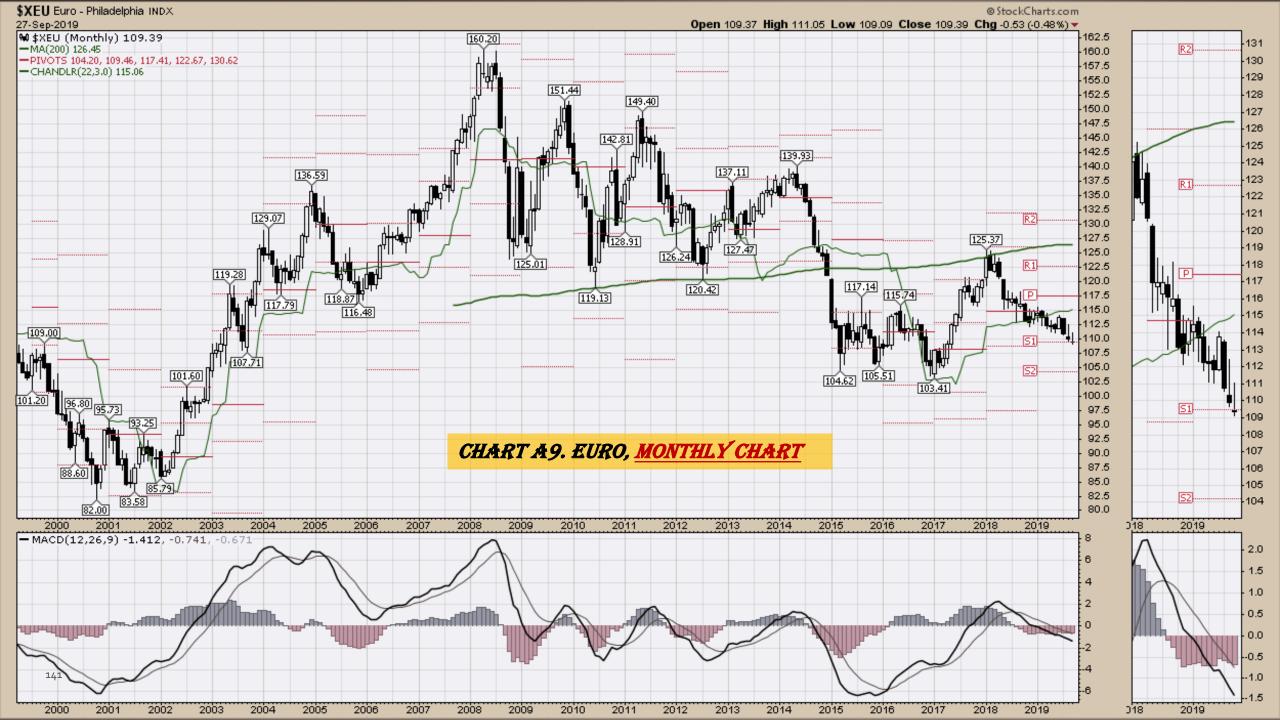

### Chart Book Index

- Chart A1. \$UST10Y <u>10-Year US Treasury Yield</u>, Weekly Chart
- Chart A2. \$UST10Y 10-Year US Treasury Yield, Daily Chart
- Chart A3. \$UST10Y <u>10-Year US Treasury Yield</u>, Monthly Chart
- Chart A4. \$UST10Y <u>10-Year US Treasury Yield</u>, Monthly Chart
- Chart A5. Power Shares <u>US Dollar Index</u>, Weekly Chart
- Chart A6. Power Shares <u>US Dollar Index</u>, Daily Chart
- Chart A7. Power Shares <u>US Dollar Index</u>, Monthly Chart
- Chart A8. Power Shares <u>US Dollar Index</u>, Monthly Chart
- Chart A9. <u>EURO</u> Monthly Chart
- Chart A10. <u>Australian Dollar</u> Monthly Chart
- Chart A11. <u>Canadian Dollar</u> Monthly Chart
- Chart A12. Japanese Yen Monthly Chart
- Chart A13. <u>British Pound</u> Monthly Chart
- Chart A14. <u>Dow Jones</u>, Monthly Chart
- Chart A15. Dow Transports Monthly Chart
- Chart A16. <u>S&P 500</u> Large Caps Monthly Chart
- Chart A17. <u>Nasdaq Composite</u>, Monthly Chart

## US Dollar Index Weekly, Daily and Monthly Charts

Select Currency Charts Monthly Charts