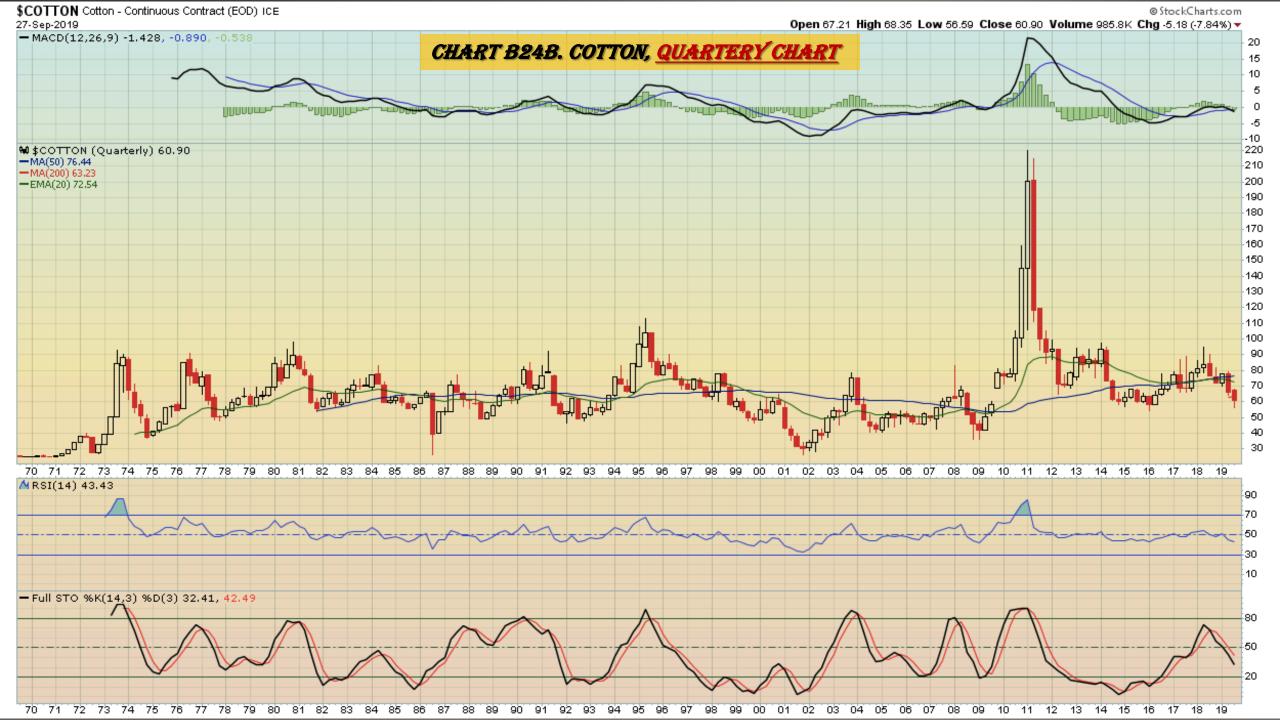

ctor, Weekly Chart
- Chart C8. Consumer Staples, Weekly Chart
- Chart C9. Consumer Discretionary, Weekly Chart

## \$UST10Y – 10 Year US Treasury Yield Weekly, Daily and Monthly Charts









## US Dollar Index Weekly, Daily and Monthly Charts











Select Currency Charts Monthly Charts











# Select Equity and Transportation Charts Monthly Charts











# Select Global Equity Charts



































## CRB Commodity Index Weekly, Daily, Monthly and Quarterly Charts











## *\$WTIC Light Crude Oil Weekly, Daily, Monthly and Quarterly Charts*











## Soybeans Weekly, Daily, Monthly and Quarterly Charts











## Corn Weekly, Daily, Monthly and Quarterly Charts



















# Cotton Weekly, Daily, Monthly and Quarterly Charts











# Wheat Weekly, Daily, Monthly and Quarterly Charts













### Sector Chart Book Index

### Market Outlook Considerations for Week Beginning August 12, 2019

#### **Chart Book Index - Sectors**

- Chart C1. Financial Sector, Weekly Chart
- Chart C2. Health Care Sector, Weekly Chart
- Chart C3. Technology Sector, Weekly Chart
- Chart C4. Industrial Sector, Weekly Chart
- Chart C5. Materials Sector, Weekly Chart
- Chart C6. Energy Sector, Weekly Chart
- Chart C7. Utilities Sector, Weekly Chart
- Chart C8. Consumer Staples, Weekly Chart
- Chart C9. Consumer Discretionary, Weekly Chart