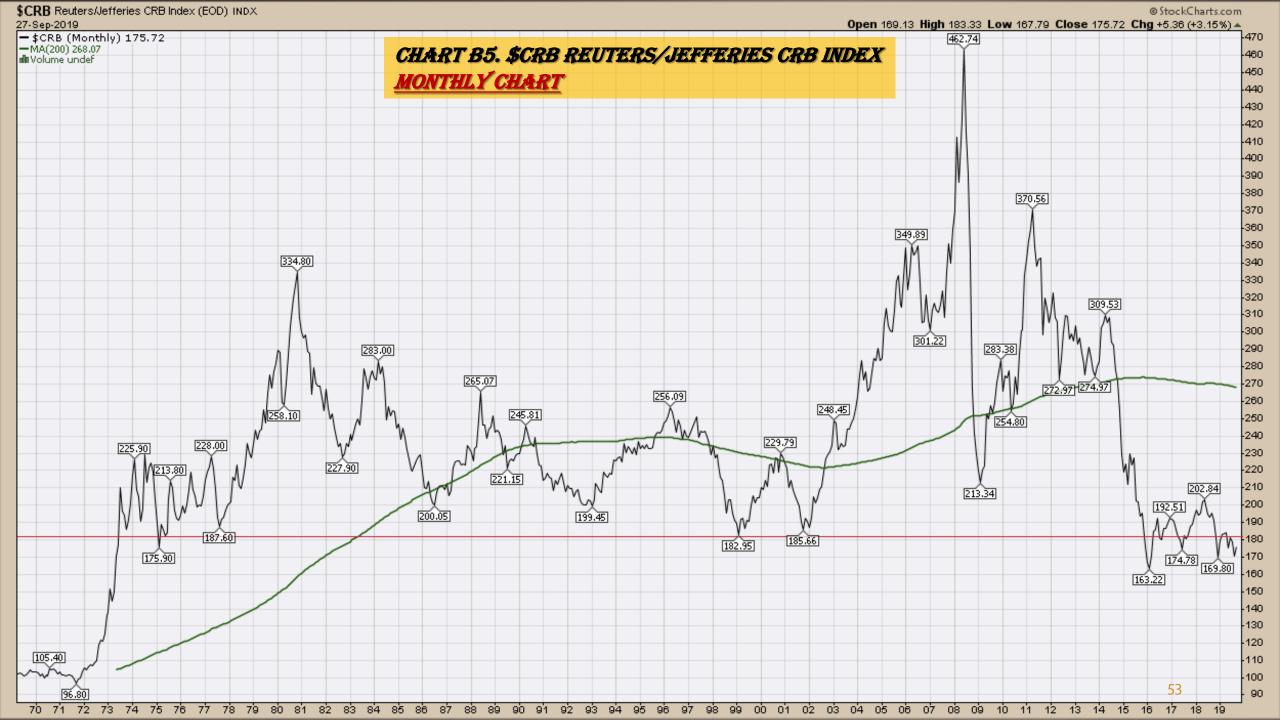

### Chart Book Index - \$CRB, \$WTIC, Soybeans, Corn, Rice, Cotton, Wheat

- Chart B1. <u>\$CRB Reuters/Jefferies CRB Index</u>, Weekly Chart
- Chart B2. <u>\$CRB Reuters/Jefferies CRB Index</u>, Daily Chart
- Chart B3. <u>\$CRB Reuters/Jefferies CRB Index</u>, Monthly Chart
- Chart B4. <u>\$CRB Reuters/Jefferies CRB Index</u>, Quarterly Chart
- Chart B5. <u>\$CRB Reuters/Jefferies CRB Index</u>, Monthly Chart
- Chart B6. <u>\$WTIC</u>, Weekly Chart
- Chart B7. <u>\$WTIC</u>, Daily Chart
- Chart B8. \$WTIC, Monthly Chart
- Chart B9. \$WTIC, Monthly Line Chart
- Chart B10. Soybeans, Weekly Chart
- Chart B11. Soybeans, Daily Chart
- Chart B12. Soybeans, Monthly Chart
- Chart B13. Soybeans, Monthly Line Chart
- Chart B14. Corn, Weekly Chart
- Chart B15. Corn, Daily Chart
- Chart B16. Corn, Monthly Chart
- Chart B17. Corn, Monthly Line Chart

## CRB Commodity Index Weekly, Daily, Monthly and Quarterly Charts