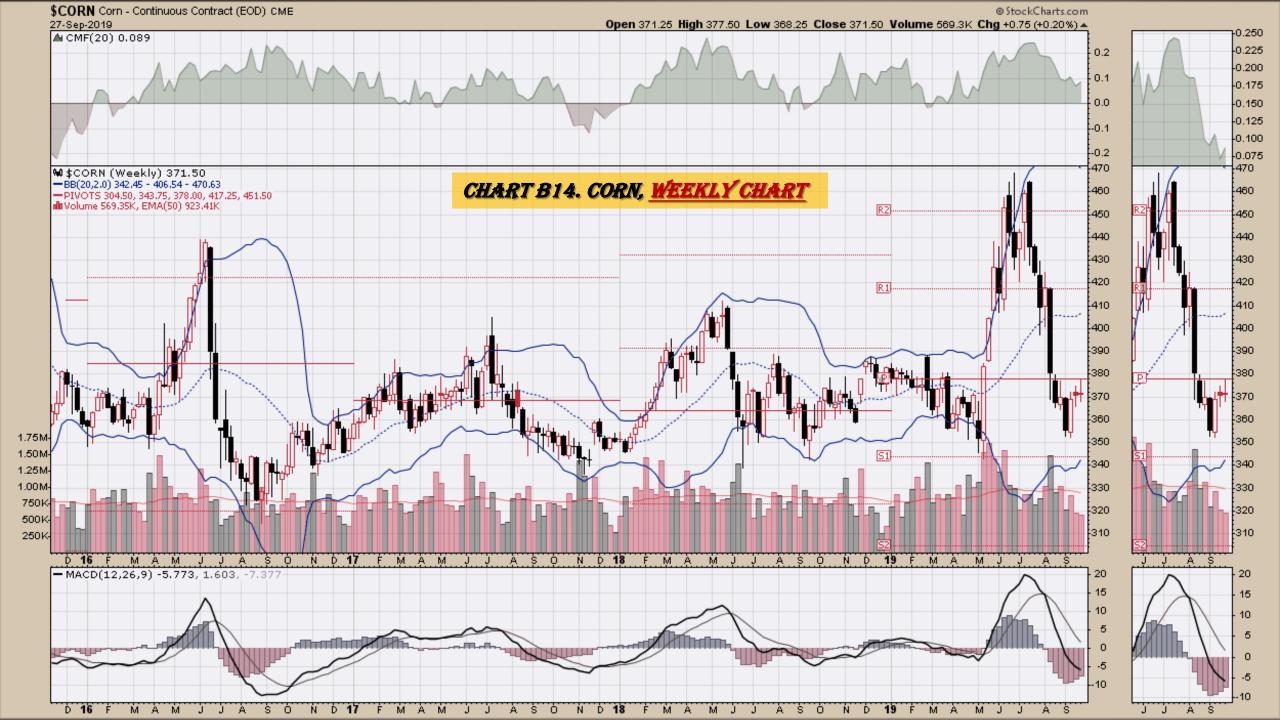

r, Weekly Chart
- Chart C6. Energy Sector, Weekly Chart
- Chart C7. Utilities Sector, Weekly Chart
- Chart C8. Consumer Staples, Weekly Chart
- Chart C9. Consumer Discretionary, Weekly Chart

## \$UST10Y – 10 Year US Treasury Yield Weekly, Daily and Monthly Charts









## US Dollar Index Weekly, Daily and Monthly Charts











Select Currency Charts Monthly Charts











# Select Equity and Transportation Charts Monthly Charts











# Select Global Equity Charts



































## CRB Commodity Index Weekly, Daily, Monthly and Quarterly Charts











## *\$WTIC Light Crude Oil Weekly, Daily, Monthly and Quarterly Charts*











## Soybeans Weekly, Daily, Monthly and Quarterly Charts











## Corn Weekly, Daily, Monthly and Quarterly Charts



















# Cotton Weekly, Daily, Monthly and Quarterly Charts











# Wheat Weekly, Daily, Monthly and Quarterly Charts













### Sector Chart Book Index

### Market Outlook Considerations for Week Beginning August 12, 2019

#### **Chart Book Index - Sectors**

- Chart C1. Financial Sector, Weekly Chart
- Chart C2. Health Care Sector, Weekly Chart
- Chart C3. Technology Sector, Weekly Chart
- Chart C4. Industrial Sector, Weekly Chart
- Chart C5. Materials Sector, Weekly Chart
- Chart C6. Energy Sector, Weekly Chart
- Chart C7. Utilities Sector, Weekly Chart
- Chart C8. Consumer Staples, Weekly Chart
- Chart C9. Consumer Discretionary, Weekly Chart