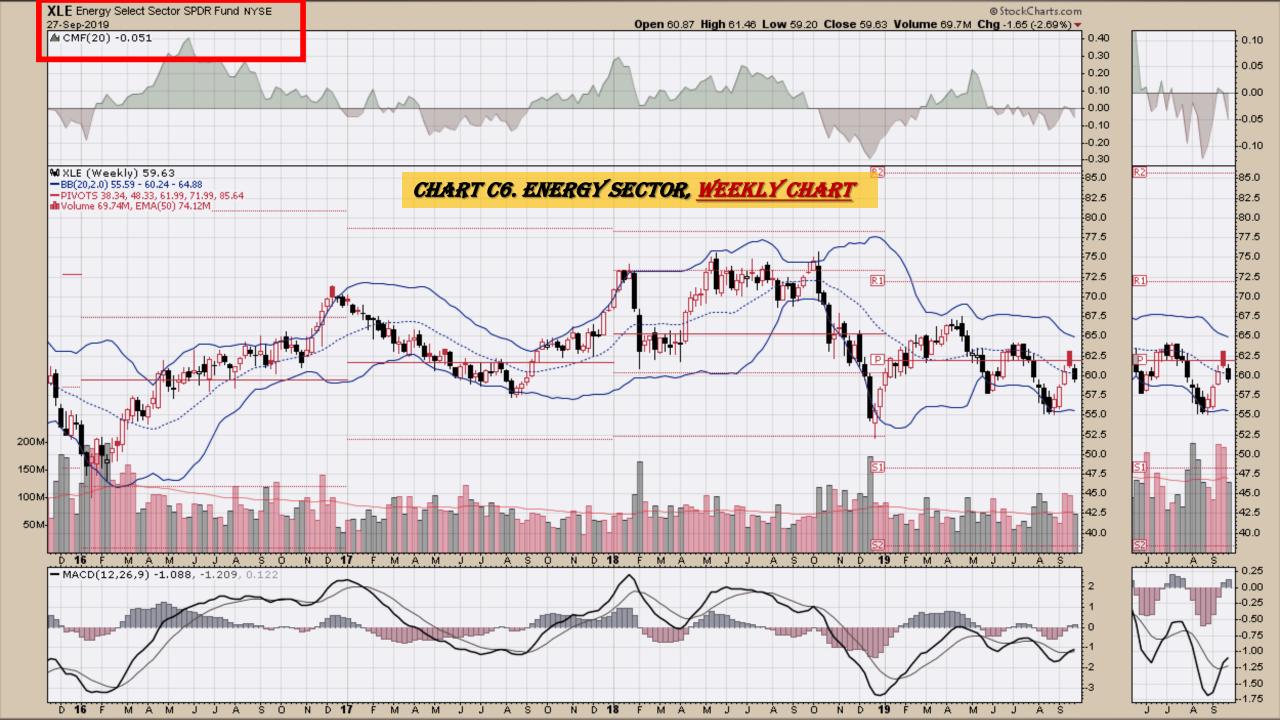

#### **Chart Book Index - Sectors**

- Chart C1. Financial Sector, Weekly Chart
- Chart C2. Health Care Sector, Weekly Chart
- Chart C3. Technology Sector, Weekly Chart
- Chart C4. Industrial Sector, Weekly Chart
- Chart C5. Materials Sector, Weekly Chart
- Chart C6. Energy Sector, Weekly Chart
- Chart C7. Utilities Sector, Weekly Chart
- Chart C8. Consumer Staples, Weekly Chart
- Chart C9. Consumer Discretionary, Weekly Chart