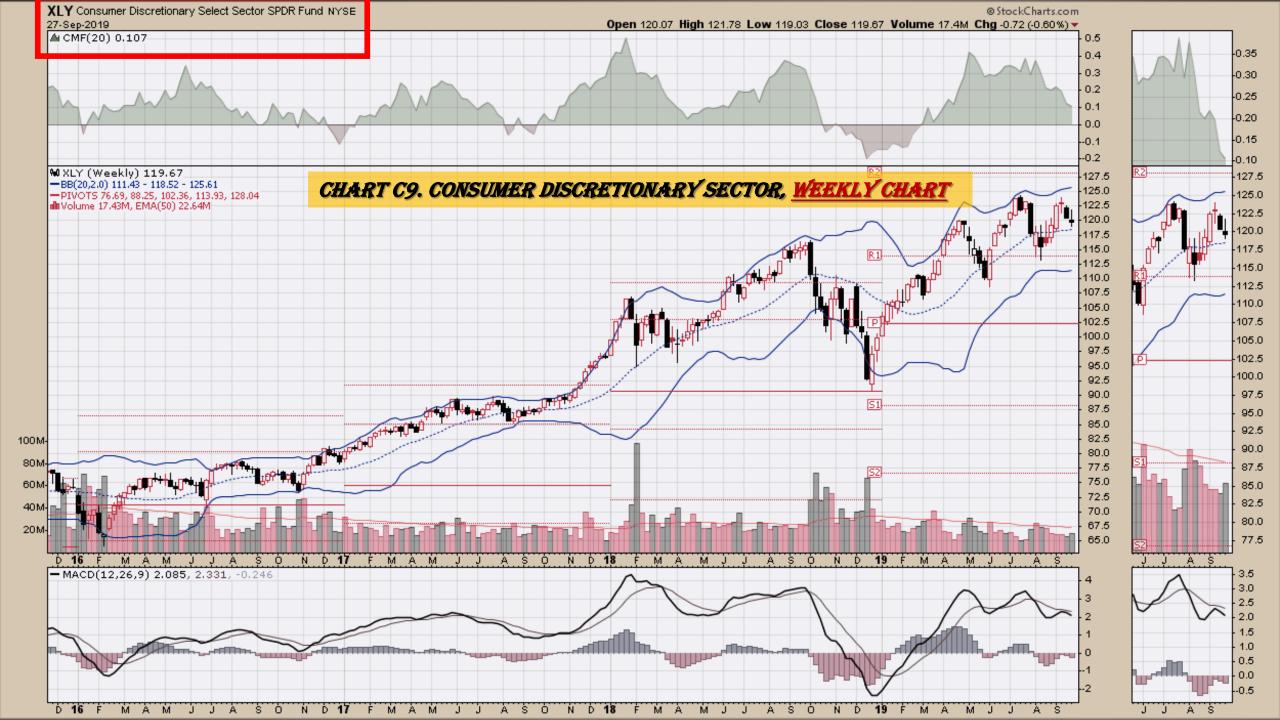

#### **Chart Book Index - Sectors**

- Chart C1. Financial Sector, Weekly Chart
- Chart C2. Health Care Sector, Weekly Chart
- Chart C3. Technology Sector, Weekly Chart
- Chart C4. Industrial Sector, Weekly Chart
- Chart C5. Materials Sector, Weekly Chart
- Chart C6. Energy Sector, Weekly Chart
- Chart C7. Utilities Sector, Weekly Chart
- Chart C8. Consumer Staples, Weekly Chart
- Chart C9. Consumer Discretionary, Weekly Chart