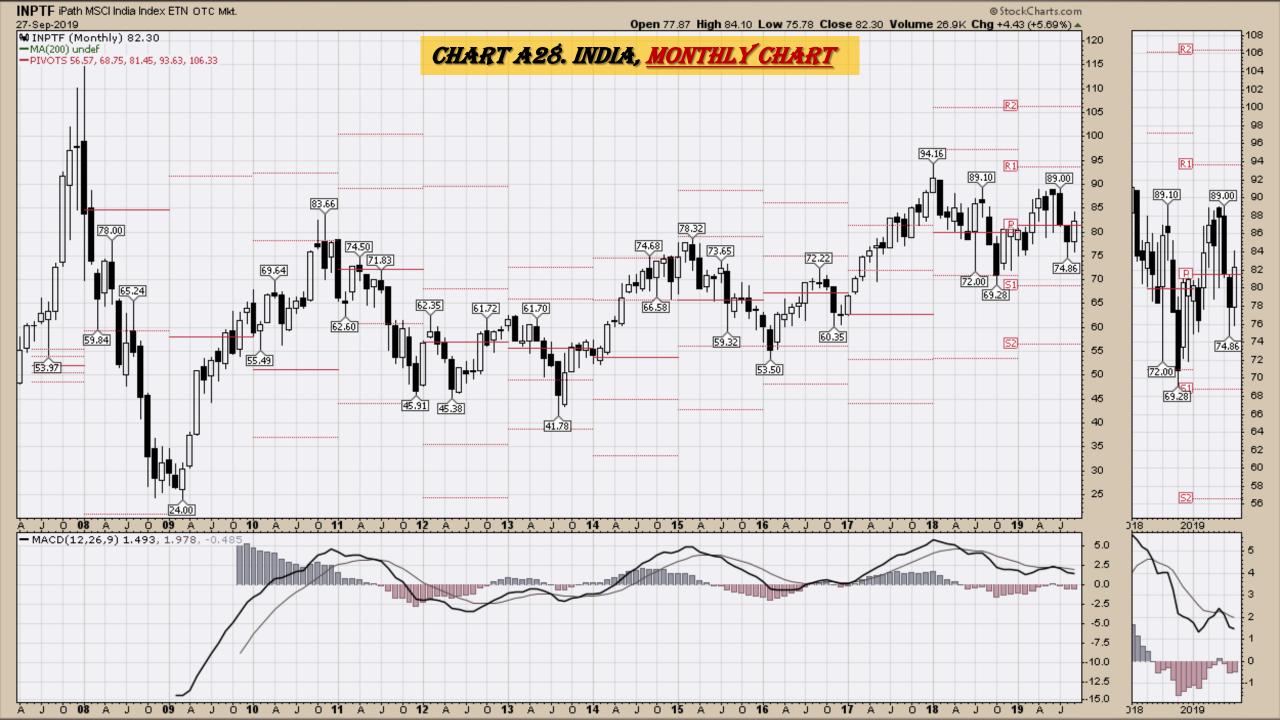

### **Chart Book Index**

- Chart A18. <u>Dow Utilities</u>, Monthly Chart
- Chart A19. <u>World less U.S. & Canada</u> Monthly Chart
- Chart A20. Emerging Markets Monthly Chart
- Chart A21. <u>Australia</u> Monthly Chart
- Chart A22. <u>Brazil</u> Monthly Chart
- Chart A23. Canada Monthly Chart
- Chart A24. <u>China</u> Monthly Chart
- Chart A25. <u>Mexico</u> Monthly Chart
- Chart A26. Japan Monthly Chart
- Chart A27. <u>Russia</u> Monthly Chart
- Chart A28. India Monthly Chart

# Select Global Equity Charts