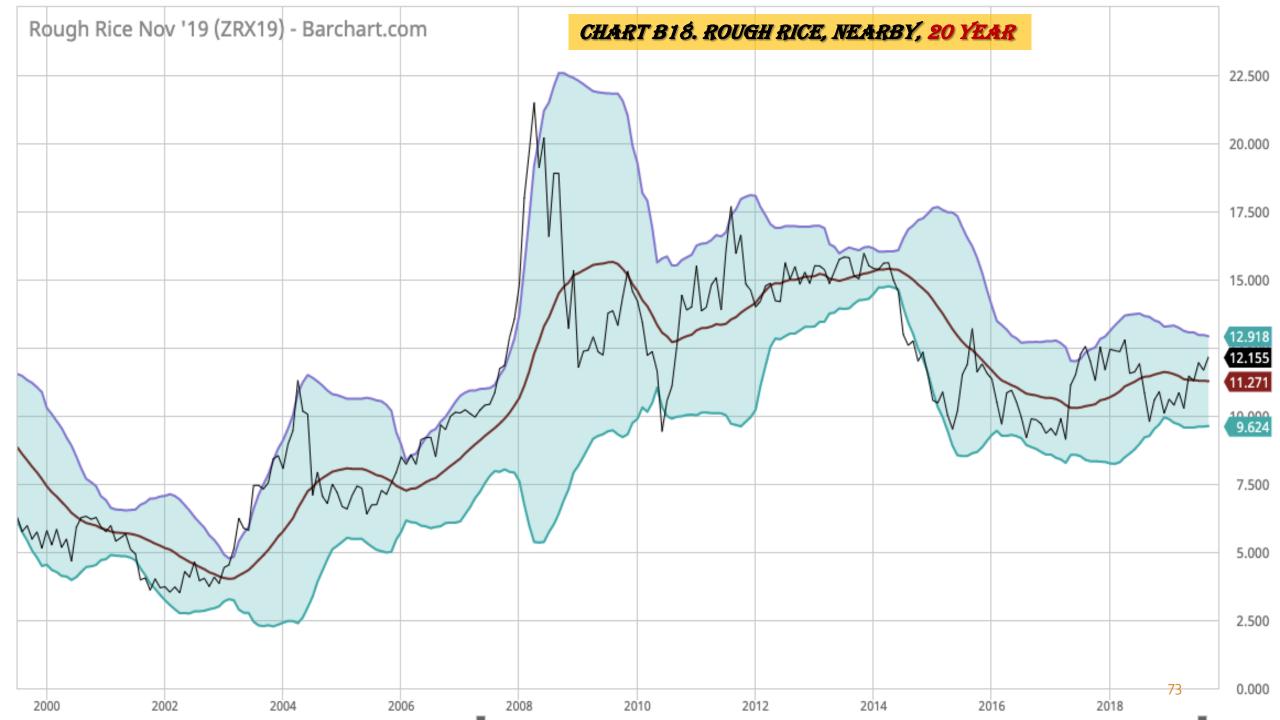

## Chart Book Index - \$CRB, \$WTIC, Soybeans, Corn, Rice, Cotton, Wheat

- Chart B18. Rough Rice, Monthly
- Chart B19. Rough Rice, Weekly Chart
- Chart B20. Rough Rice, Daily Chart
- Chart B21. Cotton, Weekly Chart
- Chart B22. Cotton, Daily Chart
- Chart B23. Cotton, Monthly Chart
- Chart B24. Cotton, Monthly Line Chart
- Chart B25. Wheat, Weekly Chart
- Chart B26. Wheat, Daily Chart
- Chart B27. Wheat, Monthly Chart
- Chart B28. Wheat, Monthly Line Chart