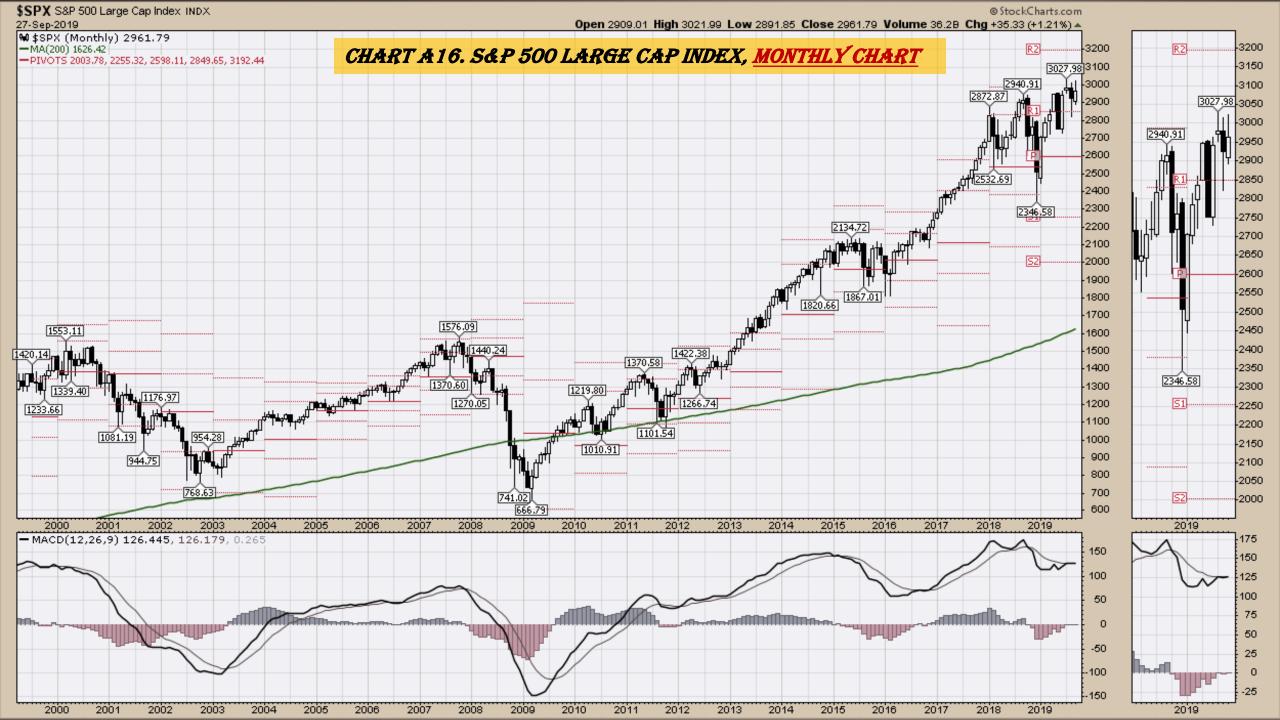

### Chart Book Index

- Chart A1. \$UST10Y <u>10-Year US Treasury Yield</u>, Weekly Chart
- Chart A2. \$UST10Y 10-Year US Treasury Yield, Daily Chart
- Chart A3. \$UST10Y <u>10-Year US Treasury Yield</u>, Monthly Chart
- Chart A4. \$UST10Y <u>10-Year US Treasury Yield</u>, Monthly Chart
- Chart A5. Power Shares <u>US Dollar Index</u>, Weekly Chart
- Chart A6. Power Shares <u>US Dollar Index</u>, Daily Chart
- Chart A7. Power Shares <u>US Dollar Index</u>, Monthly Chart
- Chart A8. Power Shares <u>US Dollar Index</u>, Monthly Chart
- Chart A9. <u>EURO</u> Monthly Chart
- Chart A10. <u>Australian Dollar</u> Monthly Chart
- Chart A11. <u>Canadian Dollar</u> Monthly Chart
- Chart A12. Japanese Yen Monthly Chart
- Chart A13. <u>British Pound</u> Monthly Chart
- Chart A14. <u>Dow Jones</u>, Monthly Chart
- Chart A15. Dow Transports Monthly Chart
- Chart A16. <u>S&P 500</u> Large Caps Monthly Chart
- Chart A17. <u>Nasdaq Composite</u>, Monthly Chart

# Select Equity and Transportation Charts Monthly Charts