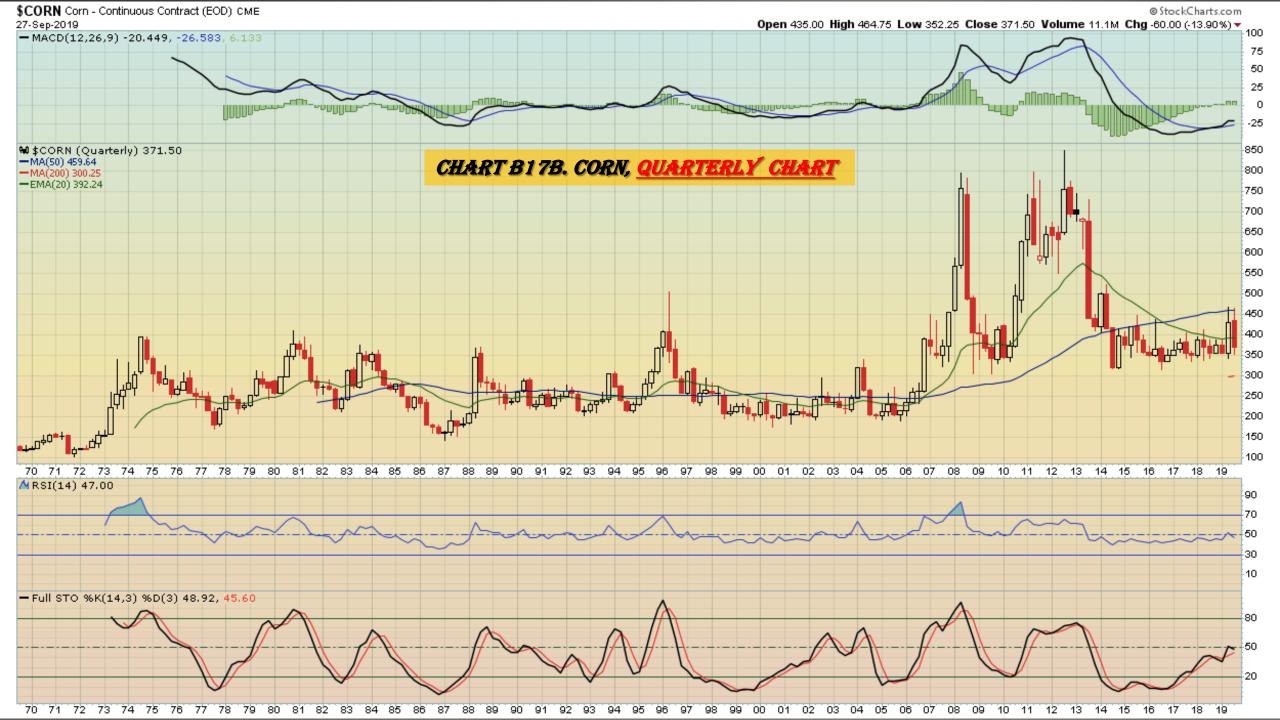

### Chart Book Index - \$CRB, \$WTIC, Soybeans, Corn, Rice, Cotton, Wheat

- Chart B1. <u>\$CRB Reuters/Jefferies CRB Index</u>, Weekly Chart
- Chart B2. <u>\$CRB Reuters/Jefferies CRB Index</u>, Daily Chart
- Chart B3. <u>\$CRB Reuters/Jefferies CRB Index</u>, Monthly Chart
- Chart B4. <u>\$CRB Reuters/Jefferies CRB Index</u>, Quarterly Chart
- Chart B5. <u>\$CRB Reuters/Jefferies CRB Index</u>, Monthly Chart
- Chart B6. <u>\$WTIC</u>, Weekly Chart
- Chart B7. <u>\$WTIC</u>, Daily Chart
- Chart B8. \$WTIC, Monthly Chart
- Chart B9. \$WTIC, Monthly Line Chart
- Chart B10. Soybeans, Weekly Chart
- Chart B11. Soybeans, Daily Chart
- Chart B12. Soybeans, Monthly Chart
- Chart B13. Soybeans, Monthly Line Chart
- Chart B14. Corn, Weekly Chart
- Chart B15. Corn, Daily Chart
- Chart B16. Corn, Monthly Chart
- Chart B17. Corn, Monthly Line Chart

## Corn Weekly, Daily, Monthly and Quarterly Charts