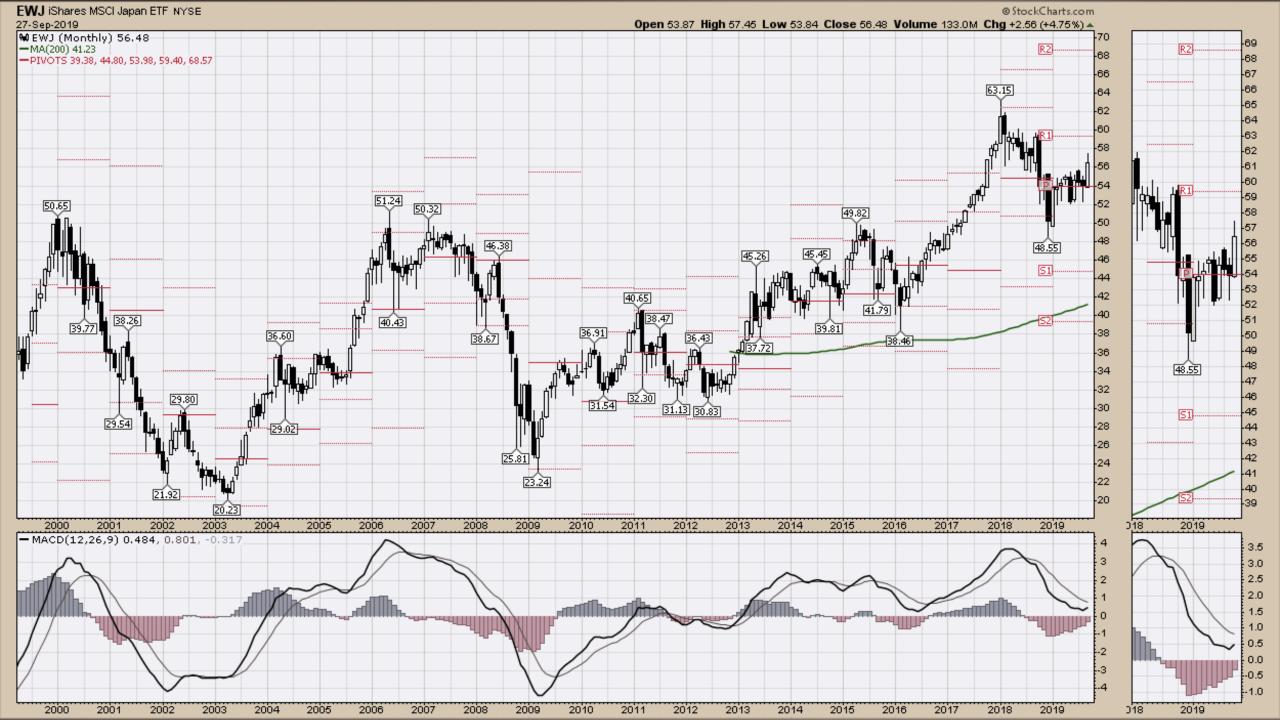

### **Chart Book Index**

- Chart A18. <u>Dow Utilities</u>, Monthly Chart
- Chart A19. <u>World less U.S. & Canada</u> Monthly Chart
- Chart A20. Emerging Markets Monthly Chart
- Chart A21. <u>Australia</u> Monthly Chart
- Chart A22. <u>Brazil</u> Monthly Chart
- Chart A23. Canada Monthly Chart
- Chart A24. <u>China</u> Monthly Chart
- Chart A25. <u>Mexico</u> Monthly Chart
- Chart A26. Japan Monthly Chart
- Chart A27. <u>Russia</u> Monthly Chart
- Chart A28. India Monthly Chart

# Select Global Equity Charts