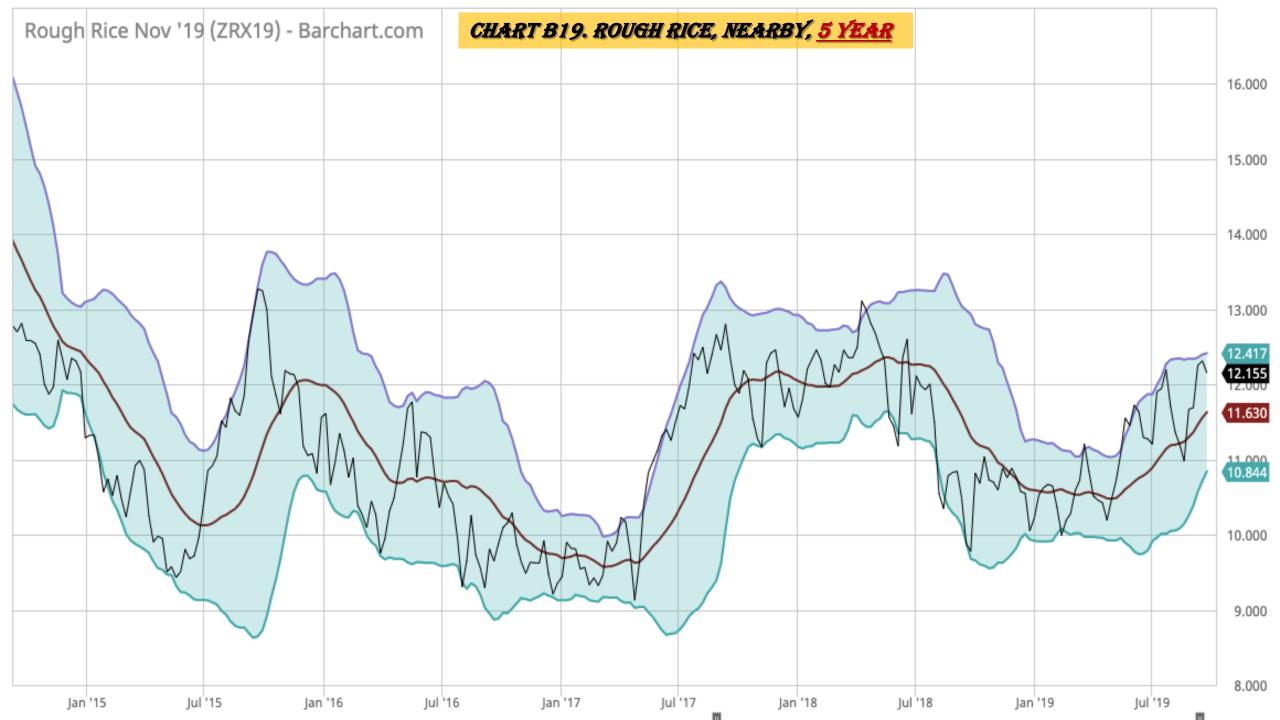

## Chart Book Index - \$CRB, \$WTIC, Soybeans, Corn, Rice, Cotton, Wheat

- Chart B18. Rough Rice, Monthly
- Chart B19. Rough Rice, Weekly Chart
- Chart B20. Rough Rice, Daily Chart
- Chart B21. Cotton, Weekly Chart
- Chart B22. Cotton, Daily Chart
- Chart B23. Cotton, Monthly Chart
- Chart B24. Cotton, Monthly Line Chart
- Chart B25. Wheat, Weekly Chart
- Chart B26. Wheat, Daily Chart
- Chart B27. Wheat, Monthly Chart
- Chart B28. Wheat, Monthly Line Chart