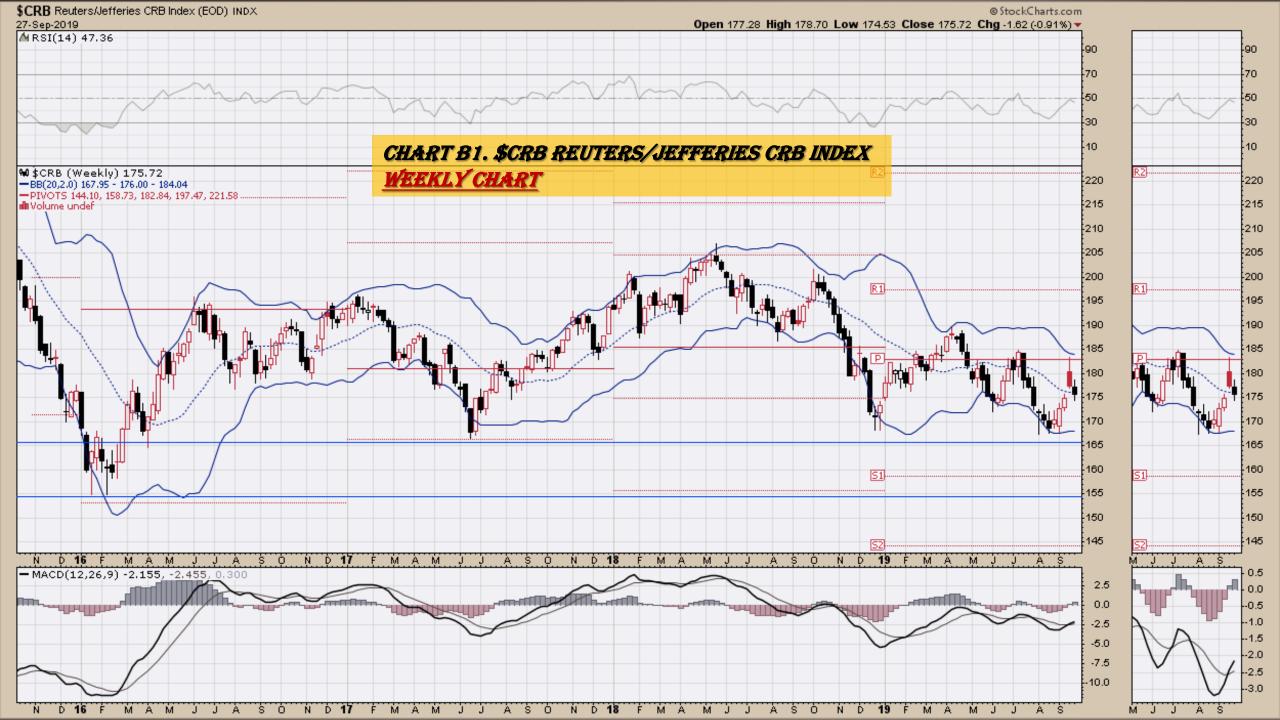

### Chart Book Index - \$CRB, \$WTIC, Soybeans, Corn, Rice, Cotton, Wheat

- Chart B1. <u>\$CRB Reuters/Jefferies CRB Index</u>, Weekly Chart
- Chart B2. <u>\$CRB Reuters/Jefferies CRB Index</u>, Daily Chart
- Chart B3. <u>\$CRB Reuters/Jefferies CRB Index</u>, Monthly Chart
- Chart B4. <u>\$CRB Reuters/Jefferies CRB Index</u>, Quarterly Chart
- Chart B5. <u>\$CRB Reuters/Jefferies CRB Index</u>, Monthly Chart
- Chart B6. <u>\$WTIC</u>, Weekly Chart
- Chart B7. <u>\$WTIC</u>, Daily Chart
- Chart B8. \$WTIC, Monthly Chart
- Chart B9. \$WTIC, Monthly Line Chart
- Chart B10. Soybeans, Weekly Chart
- Chart B11. Soybeans, Daily Chart
- Chart B12. Soybeans, Monthly Chart
- Chart B13. Soybeans, Monthly Line Chart
- Chart B14. Corn, Weekly Chart
- Chart B15. Corn, Daily Chart
- Chart B16. Corn, Monthly Chart
- Chart B17. Corn, Monthly Line Chart

## CRB Commodity Index Weekly, Daily, Monthly and Quarterly Charts