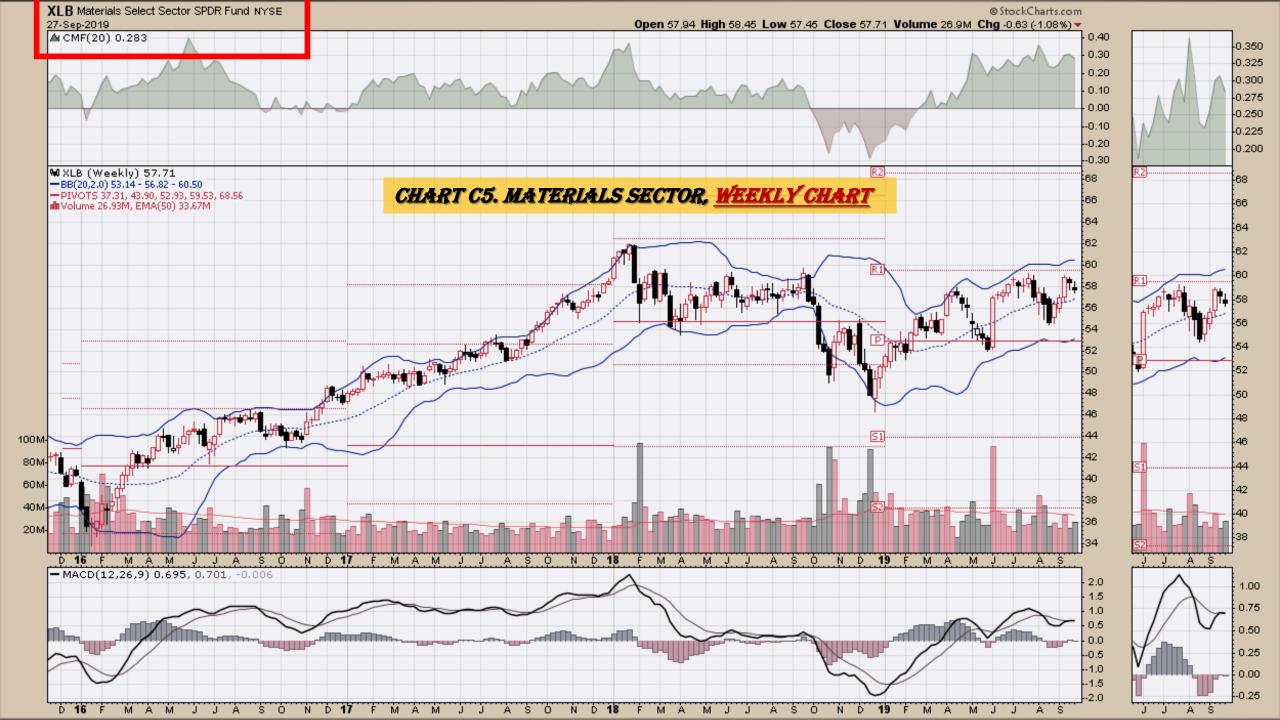

#### **Chart Book Index - Sectors**

- Chart C1. Financial Sector, Weekly Chart
- Chart C2. Health Care Sector, Weekly Chart
- Chart C3. Technology Sector, Weekly Chart
- Chart C4. Industrial Sector, Weekly Chart
- Chart C5. Materials Sector, Weekly Chart
- Chart C6. Energy Sector, Weekly Chart
- Chart C7. Utilities Sector, Weekly Chart
- Chart C8. Consumer Staples, Weekly Chart
- Chart C9. Consumer Discretionary, Weekly Chart