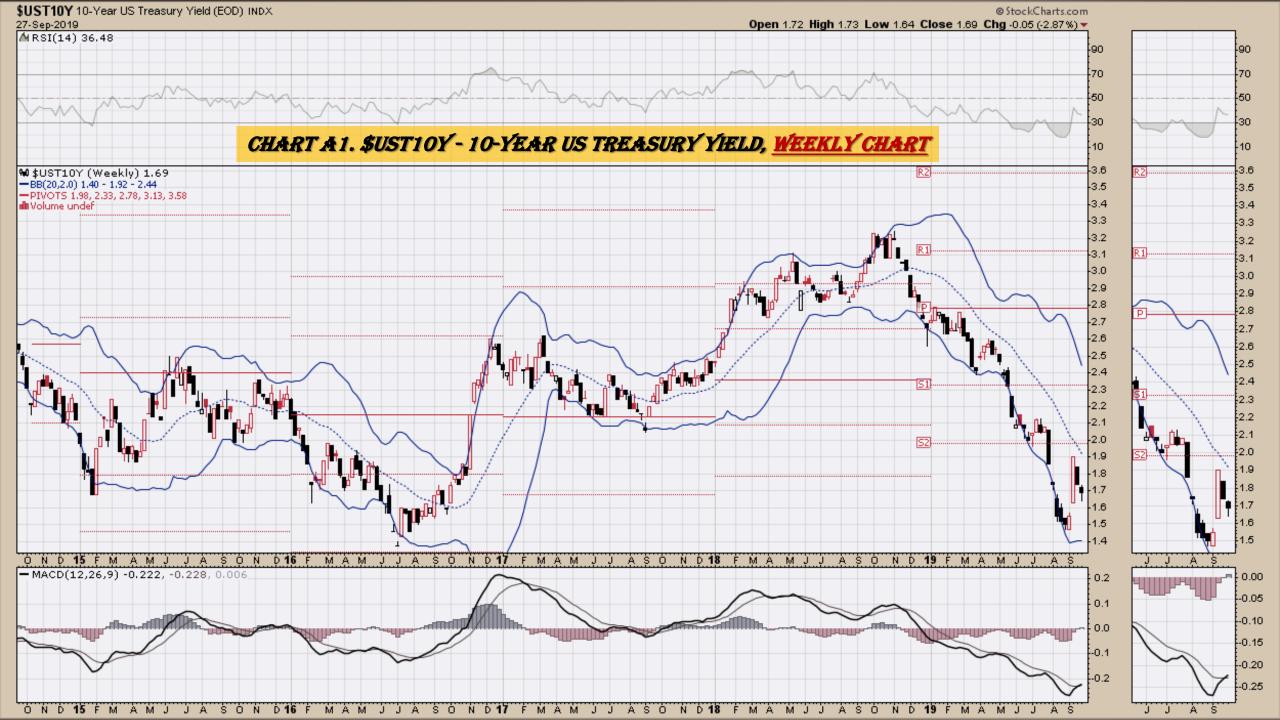

### Chart Book Index

- Chart A1. \$UST10Y <u>10-Year US Treasury Yield</u>, Weekly Chart
- Chart A2. \$UST10Y 10-Year US Treasury Yield, Daily Chart
- Chart A3. \$UST10Y <u>10-Year US Treasury Yield</u>, Monthly Chart
- Chart A4. \$UST10Y <u>10-Year US Treasury Yield</u>, Monthly Chart
- Chart A5. Power Shares <u>US Dollar Index</u>, Weekly Chart
- Chart A6. Power Shares <u>US Dollar Index</u>, Daily Chart
- Chart A7. Power Shares <u>US Dollar Index</u>, Monthly Chart
- Chart A8. Power Shares <u>US Dollar Index</u>, Monthly Chart
- Chart A9. <u>EURO</u> Monthly Chart
- Chart A10. <u>Australian Dollar</u> Monthly Chart
- Chart A11. <u>Canadian Dollar</u> Monthly Chart
- Chart A12. Japanese Yen Monthly Chart
- Chart A13. <u>British Pound</u> Monthly Chart
- Chart A14. <u>Dow Jones</u>, Monthly Chart
- Chart A15. Dow Transports Monthly Chart
- Chart A16. <u>S&P 500</u> Large Caps Monthly Chart
- Chart A17. <u>Nasdaq Composite</u>, Monthly Chart

## \$UST10Y – 10 Year US Treasury Yield Weekly, Daily and Monthly Charts