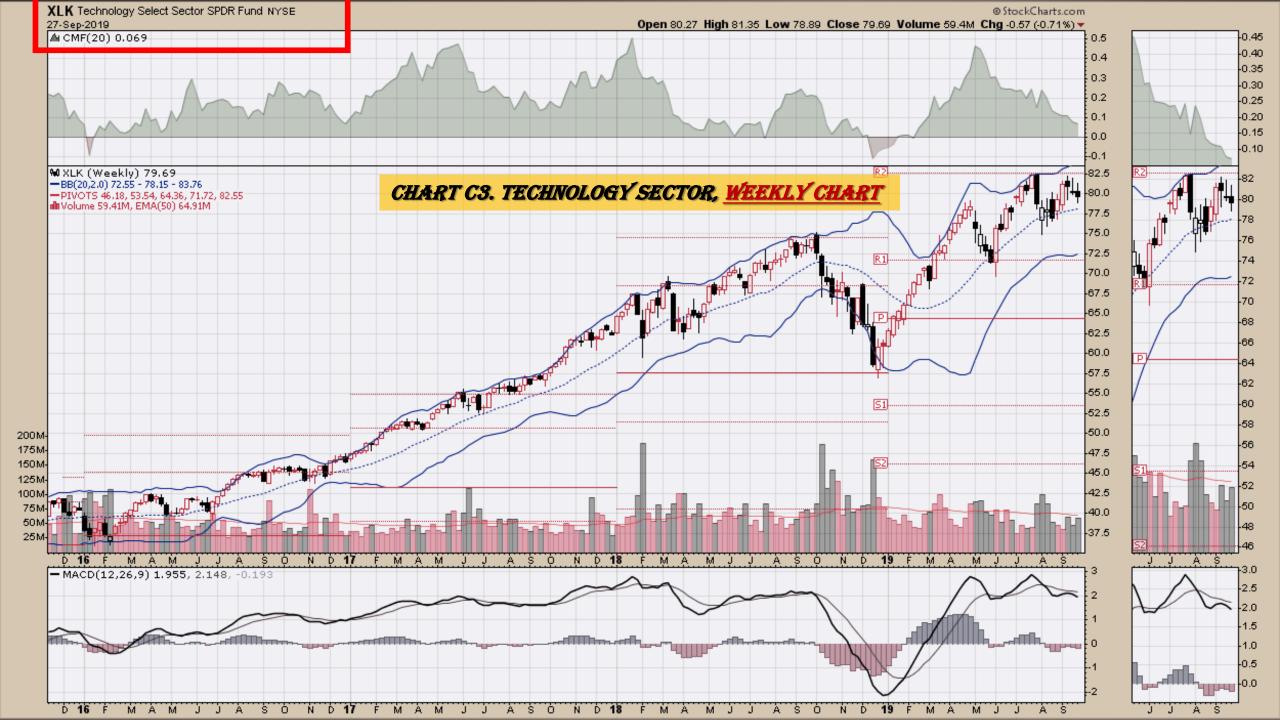

#### **Chart Book Index - Sectors**

- Chart C1. Financial Sector, Weekly Chart
- Chart C2. Health Care Sector, Weekly Chart
- Chart C3. Technology Sector, Weekly Chart
- Chart C4. Industrial Sector, Weekly Chart
- Chart C5. Materials Sector, Weekly Chart
- Chart C6. Energy Sector, Weekly Chart
- Chart C7. Utilities Sector, Weekly Chart
- Chart C8. Consumer Staples, Weekly Chart
- Chart C9. Consumer Discretionary, Weekly Chart

### Sector Chart Book Index