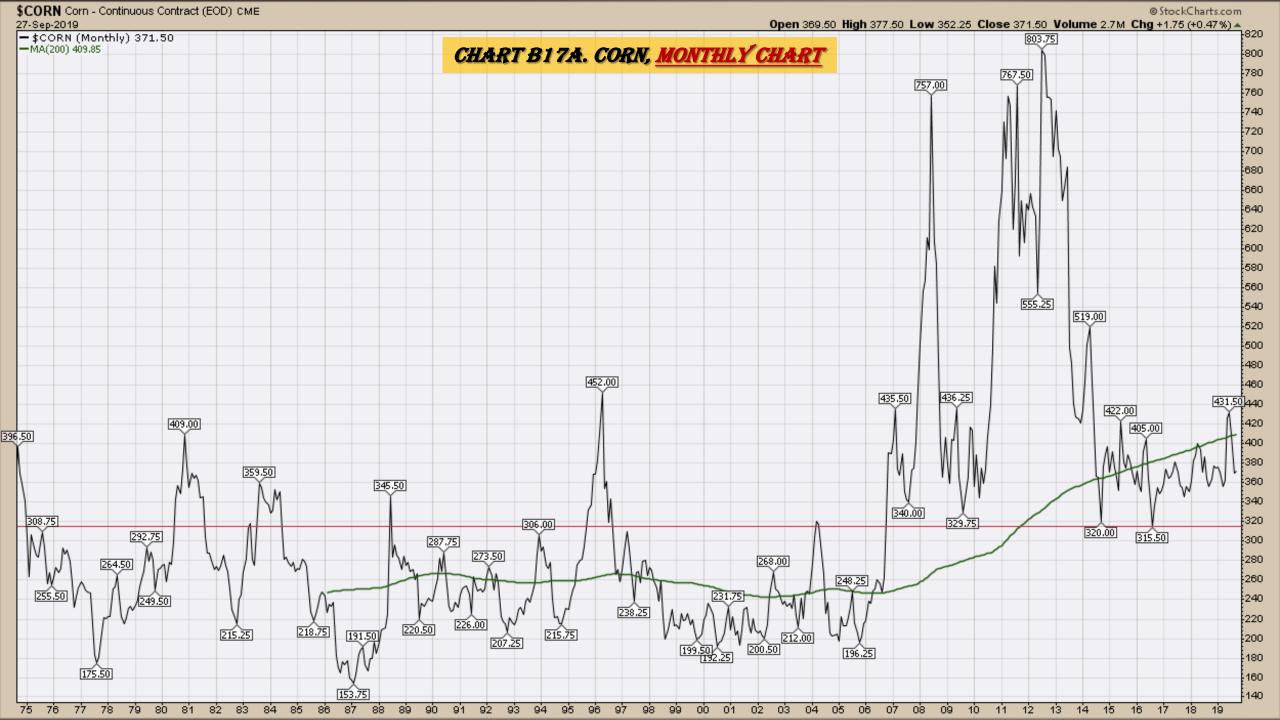

### Chart Book Index - \$CRB, \$WTIC, Soybeans, Corn, Rice, Cotton, Wheat

- Chart B1. <u>\$CRB Reuters/Jefferies CRB Index</u>, Weekly Chart
- Chart B2. <u>\$CRB Reuters/Jefferies CRB Index</u>, Daily Chart
- Chart B3. <u>\$CRB Reuters/Jefferies CRB Index</u>, Monthly Chart
- Chart B4. <u>\$CRB Reuters/Jefferies CRB Index</u>, Quarterly Chart
- Chart B5. <u>\$CRB Reuters/Jefferies CRB Index</u>, Monthly Chart
- Chart B6. <u>\$WTIC</u>, Weekly Chart
- Chart B7. <u>\$WTIC</u>, Daily Chart
- Chart B8. \$WTIC, Monthly Chart
- Chart B9. \$WTIC, Monthly Line Chart
- Chart B10. Soybeans, Weekly Chart
- Chart B11. Soybeans, Daily Chart
- Chart B12. Soybeans, Monthly Chart
- Chart B13. Soybeans, Monthly Line Chart
- Chart B14. Corn, Weekly Chart
- Chart B15. Corn, Daily Chart
- Chart B16. Corn, Monthly Chart
- Chart B17. Corn, Monthly Line Chart

## Corn Weekly, Daily, Monthly and Quarterly Charts