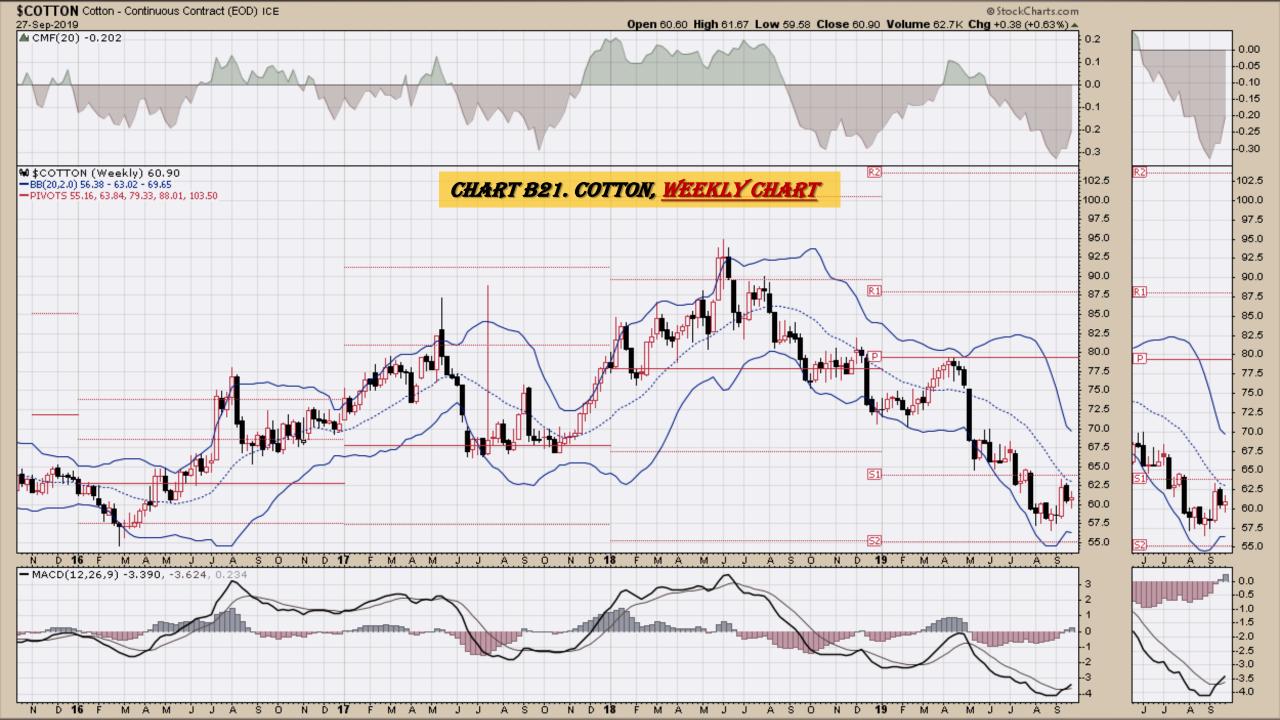

## Chart Book Index - \$CRB, \$WTIC, Soybeans, Corn, Rice, Cotton, Wheat

- Chart B18. Rough Rice, Monthly
- Chart B19. Rough Rice, Weekly Chart
- Chart B20. Rough Rice, Daily Chart
- Chart B21. Cotton, Weekly Chart
- Chart B22. Cotton, Daily Chart
- Chart B23. Cotton, Monthly Chart
- Chart B24. Cotton, Monthly Line Chart
- Chart B25. Wheat, Weekly Chart
- Chart B26. Wheat, Daily Chart
- Chart B27. Wheat, Monthly Chart
- Chart B28. Wheat, Monthly Line Chart

# Cotton Weekly, Daily, Monthly and Quarterly Charts