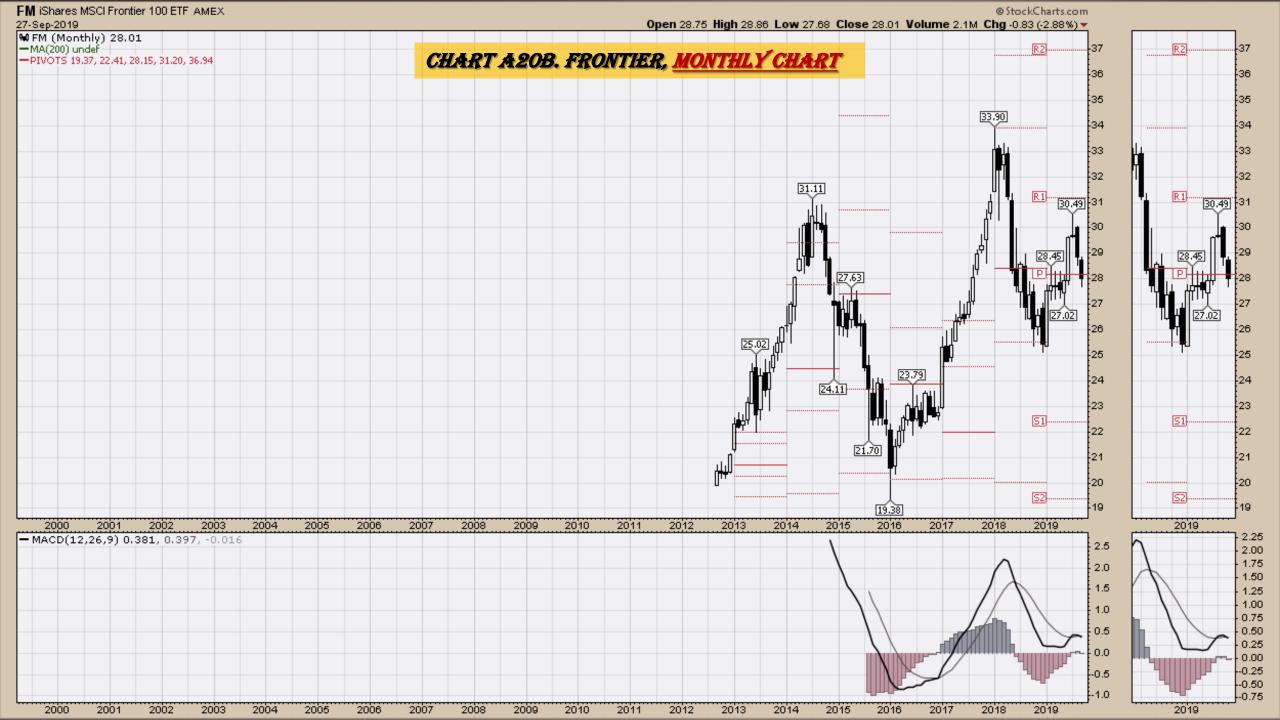

art B28. Wheat, Monthly Line Chart

### Sector Chart Book Index

#### **Chart Book Index - Sectors**

- Chart C1. Financial Sector, Weekly Chart
- Chart C2. Health Care Sector, Weekly Chart
- Chart C3. Technology Sector, Weekly Chart
- Chart C4. Industrial Sector, Weekly Chart
- Chart C5. Materials Sector, Weekly Chart
- Chart C6. Energy Sector, Weekly Chart
- Chart C7. Utilities Sector, Weekly Chart
- Chart C8. Consumer Staples, Weekly Chart
- Chart C9. Consumer Discretionary, Weekly Chart

## \$UST10Y – 10 Year US Treasury Yield Weekly, Daily and Monthly Charts









## US Dollar Index Weekly, Daily and Monthly Charts











Select Currency Charts Monthly Charts











# Select Equity and Transportation Charts Monthly Charts











# Select Global Equity Charts



































## CRB Commodity Index Weekly, Daily, Monthly and Quarterly Charts











## *\$WTIC Light Crude Oil Weekly, Daily, Monthly and Quarterly Charts*











## Soybeans Weekly, Daily, Monthly and Quarterly Charts











## Corn Weekly, Daily, Monthly and Quarterly Charts



















# Cotton Weekly, Daily, Monthly and Quarterly Charts











# Wheat Weekly, Daily, Monthly and Quarterly Charts













### Sector Chart Book Index

### Market Outlook Considerations for Week Beginning August 12, 2019

#### **Chart Book Index - Sectors**

- Chart C1. Financial Sector, Weekly Chart
- Chart C2. Health Care Sector, Weekly Chart
- Chart C3. Technology Sector, Weekly Chart
- Chart C4. Industrial Sector, Weekly Chart
- Chart C5. Materials Sector, Weekly