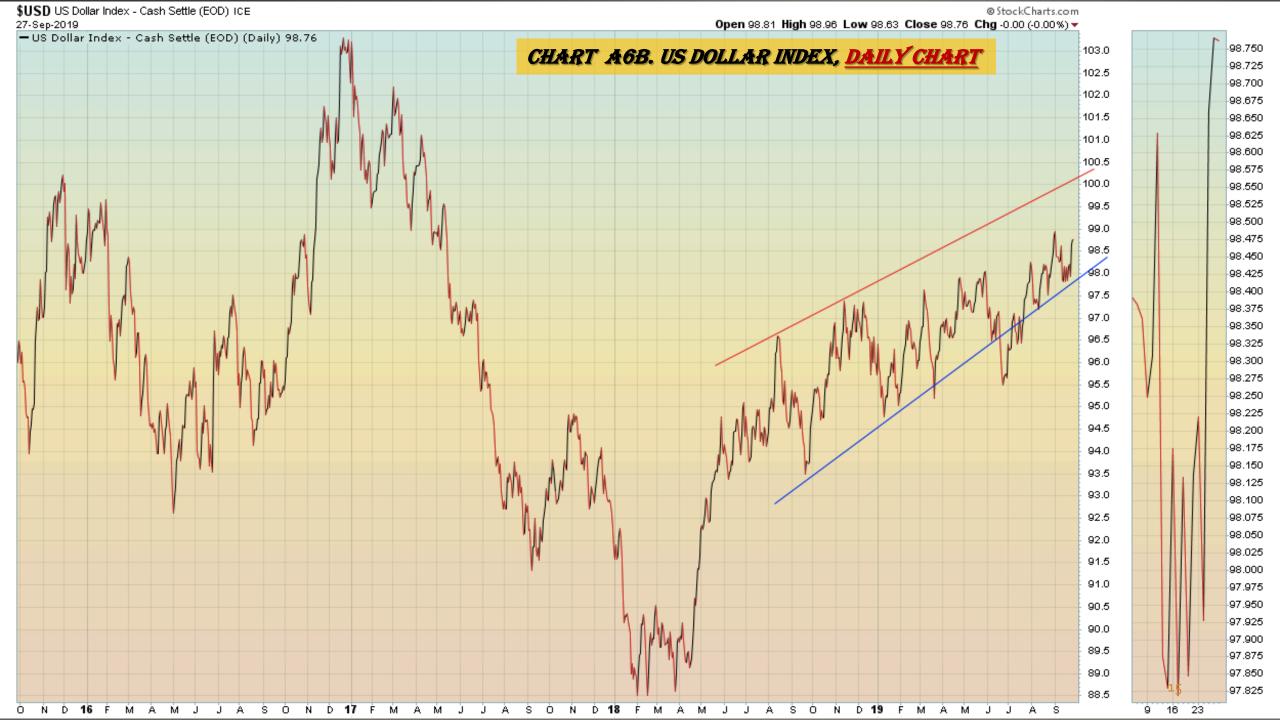

## US Dollar Index Weekly, Daily and Monthly Charts

Select Currency Charts Monthly Charts