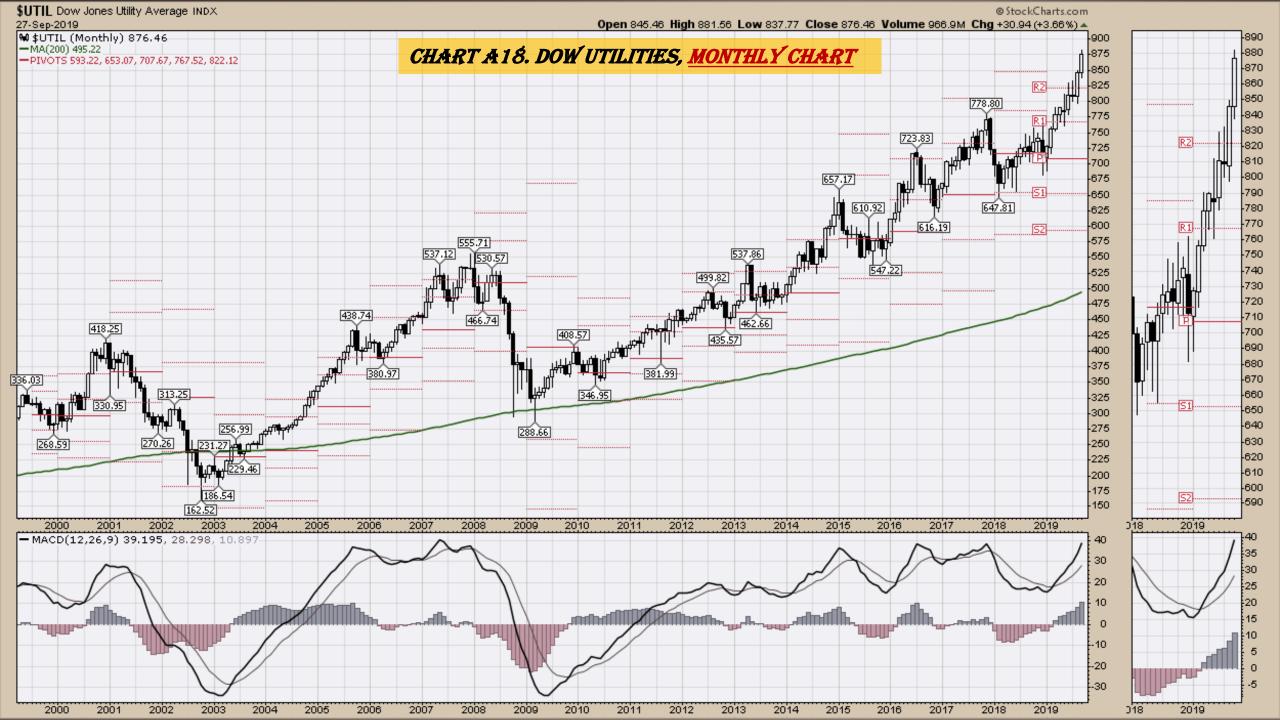

### **Chart Book Index**

- Chart A18. <u>Dow Utilities</u>, Monthly Chart
- Chart A19. <u>World less U.S. & Canada</u> Monthly Chart
- Chart A20. Emerging Markets Monthly Chart
- Chart A21. <u>Australia</u> Monthly Chart
- Chart A22. <u>Brazil</u> Monthly Chart
- Chart A23. Canada Monthly Chart
- Chart A24. <u>China</u> Monthly Chart
- Chart A25. <u>Mexico</u> Monthly Chart
- Chart A26. Japan Monthly Chart
- Chart A27. <u>Russia</u> Monthly Chart
- Chart A28. India Monthly Chart

# Select Equity and Transportation Charts Monthly Charts