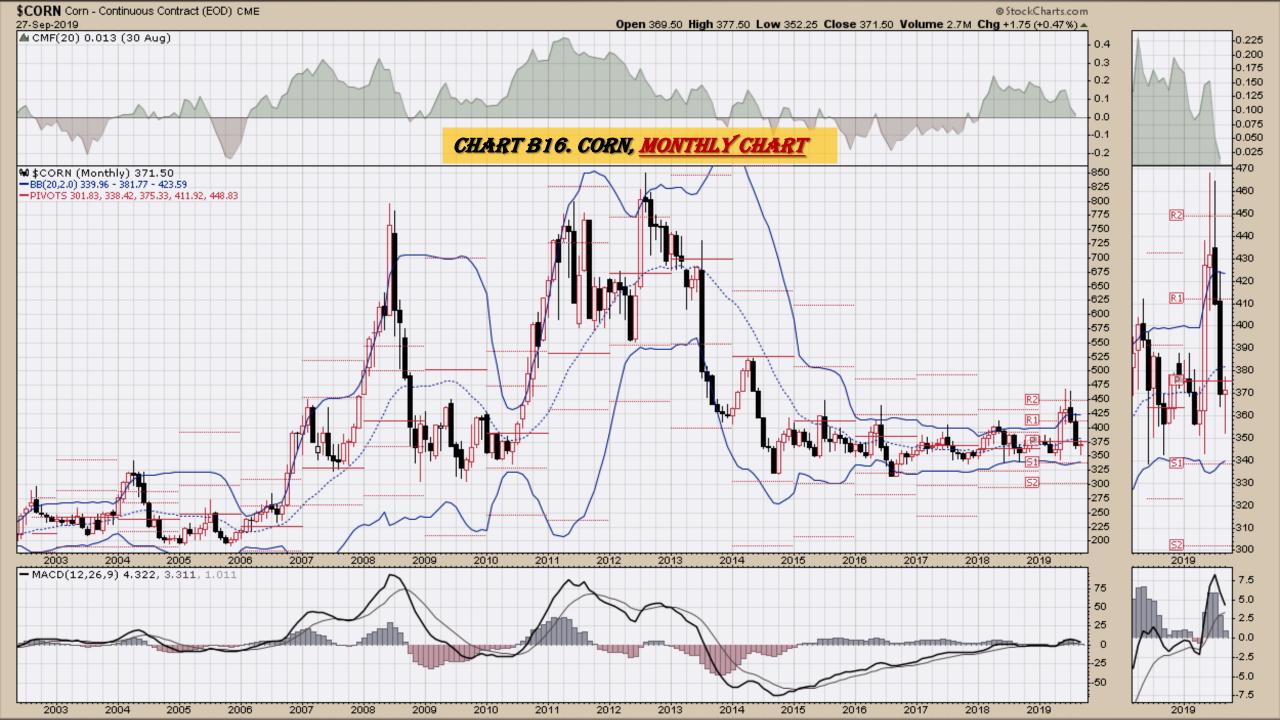

### Chart Book Index - \$CRB, \$WTIC, Soybeans, Corn, Rice, Cotton, Wheat

- Chart B1. <u>\$CRB Reuters/Jefferies CRB Index</u>, Weekly Chart
- Chart B2. <u>\$CRB Reuters/Jefferies CRB Index</u>, Daily Chart
- Chart B3. <u>\$CRB Reuters/Jefferies CRB Index</u>, Monthly Chart
- Chart B4. <u>\$CRB Reuters/Jefferies CRB Index</u>, Quarterly Chart
- Chart B5. <u>\$CRB Reuters/Jefferies CRB Index</u>, Monthly Chart
- Chart B6. <u>\$WTIC</u>, Weekly Chart
- Chart B7. <u>\$WTIC</u>, Daily Chart
- Chart B8. \$WTIC, Monthly Chart
- Chart B9. \$WTIC, Monthly Line Chart
- Chart B10. Soybeans, Weekly Chart
- Chart B11. Soybeans, Daily Chart
- Chart B12. Soybeans, Monthly Chart
- Chart B13. Soybeans, Monthly Line Chart
- Chart B14. Corn, Weekly Chart
- Chart B15. Corn, Daily Chart
- Chart B16. Corn, Monthly Chart
- Chart B17. Corn, Monthly Line Chart

## Corn Weekly, Daily, Monthly and Quarterly Charts