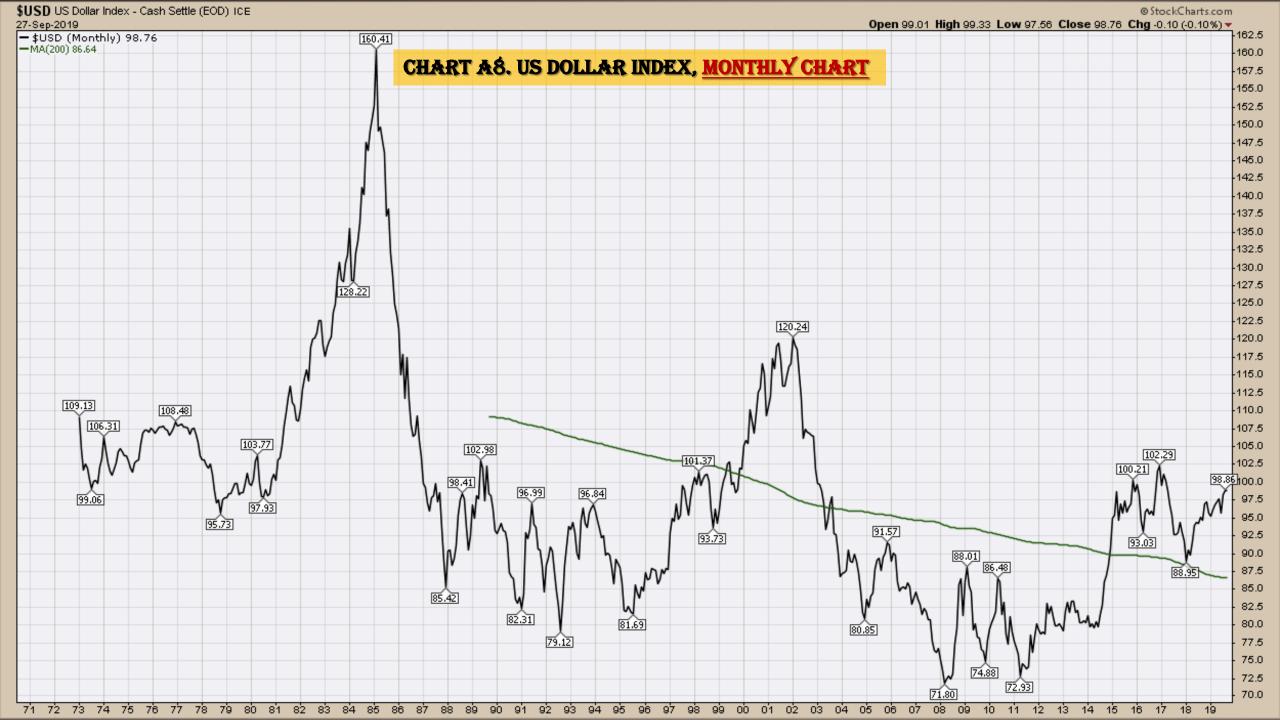

### Chart Book Index

- Chart A1. \$UST10Y <u>10-Year US Treasury Yield</u>, Weekly Chart
- Chart A2. \$UST10Y 10-Year US Treasury Yield, Daily Chart
- Chart A3. \$UST10Y <u>10-Year US Treasury Yield</u>, Monthly Chart
- Chart A4. \$UST10Y <u>10-Year US Treasury Yield</u>, Monthly Chart
- Chart A5. Power Shares <u>US Dollar Index</u>, Weekly Chart
- Chart A6. Power Shares <u>US Dollar Index</u>, Daily Chart
- Chart A7. Power Shares <u>US Dollar Index</u>, Monthly Chart
- Chart A8. Power Shares <u>US Dollar Index</u>, Monthly Chart
- Chart A9. <u>EURO</u> Monthly Chart
- Chart A10. <u>Australian Dollar</u> Monthly Chart
- Chart A11. <u>Canadian Dollar</u> Monthly Chart
- Chart A12. Japanese Yen Monthly Chart
- Chart A13. <u>British Pound</u> Monthly Chart
- Chart A14. <u>Dow Jones</u>, Monthly Chart
- Chart A15. Dow Transports Monthly Chart
- Chart A16. <u>S&P 500</u> Large Caps Monthly Chart
- Chart A17. <u>Nasdaq Composite</u>, Monthly Chart

## US Dollar Index Weekly, Daily and Monthly Charts

Select Currency Charts Monthly Charts