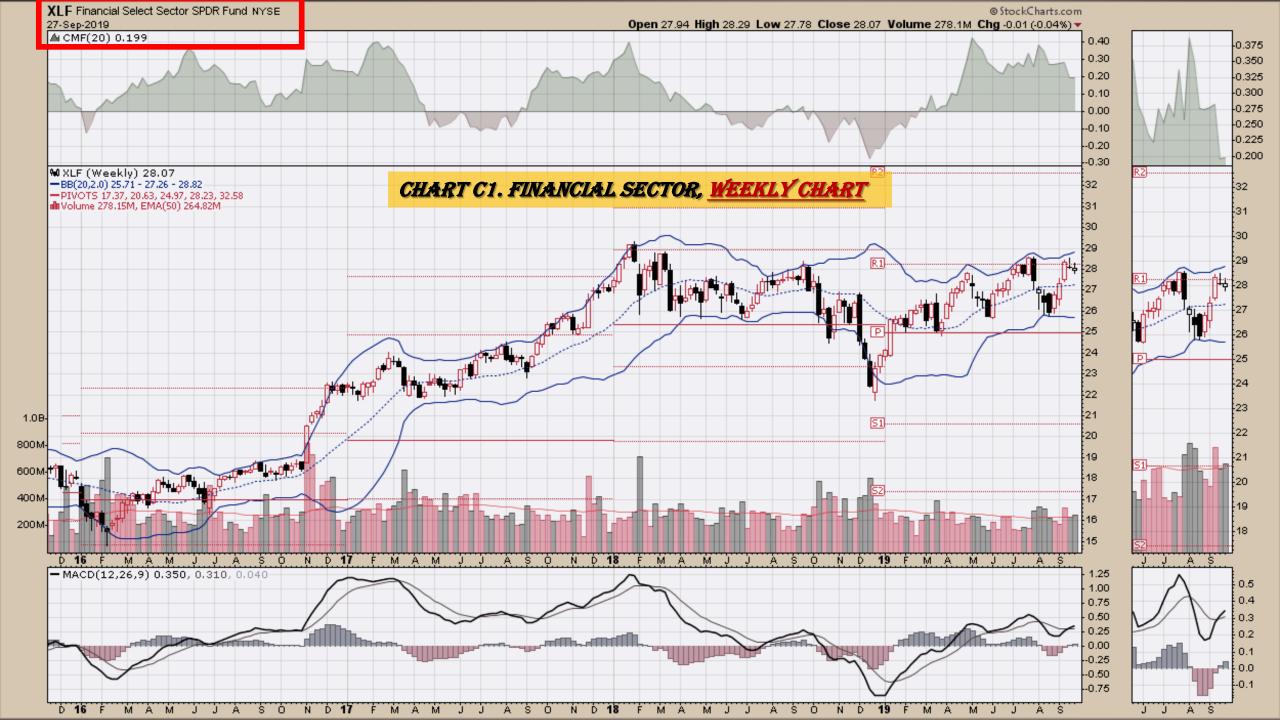

#### **Chart Book Index - Sectors**

- Chart C1. Financial Sector, Weekly Chart
- Chart C2. Health Care Sector, Weekly Chart
- Chart C3. Technology Sector, Weekly Chart
- Chart C4. Industrial Sector, Weekly Chart
- Chart C5. Materials Sector, Weekly Chart
- Chart C6. Energy Sector, Weekly Chart
- Chart C7. Utilities Sector, Weekly Chart
- Chart C8. Consumer Staples, Weekly Chart
- Chart C9. Consumer Discretionary, Weekly Chart

### Sector Chart Book Index