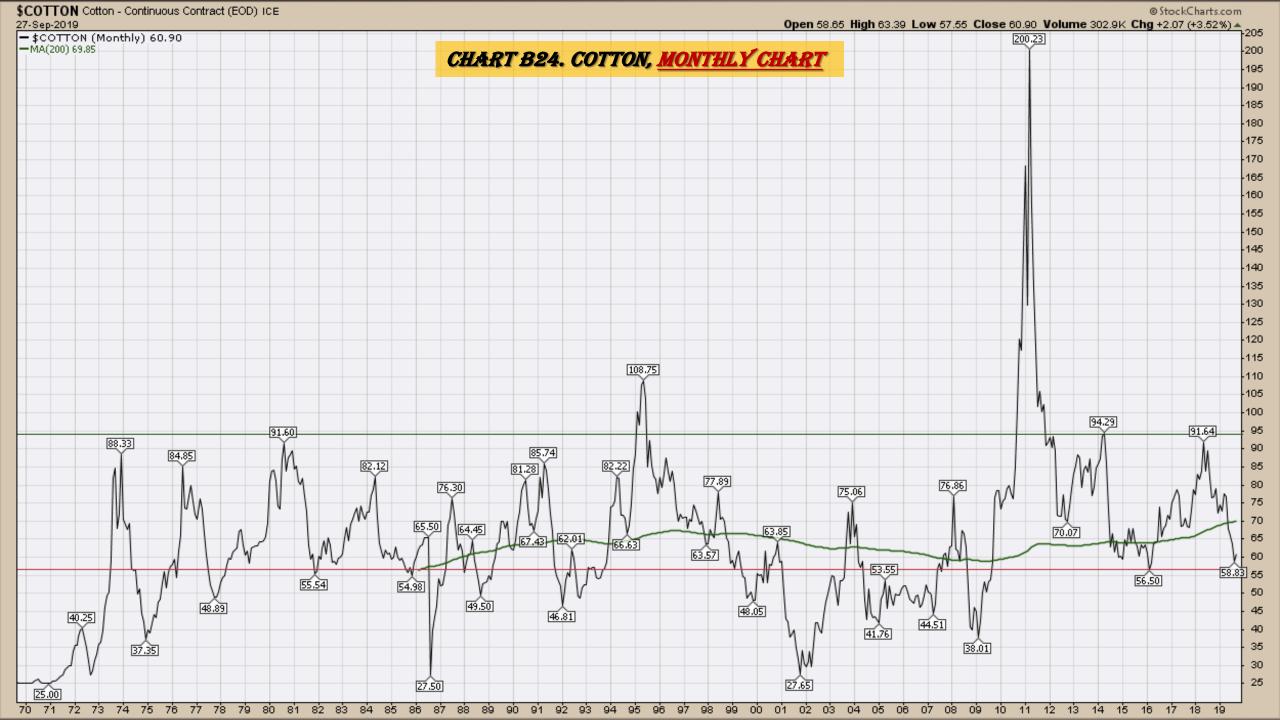

Sector, Weekly Chart
- Chart C8. Consumer Staples, Weekly Chart
- Chart C9. Consumer Discretionary, Weekly Chart

## \$UST10Y – 10 Year US Treasury Yield Weekly, Daily and Monthly Charts









## US Dollar Index Weekly, Daily and Monthly Charts











Select Currency Charts Monthly Charts











# Select Equity and Transportation Charts Monthly Charts











# Select Global Equity Charts



































## CRB Commodity Index Weekly, Daily, Monthly and Quarterly Charts











## *\$WTIC Light Crude Oil Weekly, Daily, Monthly and Quarterly Charts*











## Soybeans Weekly, Daily, Monthly and Quarterly Charts











## Corn Weekly, Daily, Monthly and Quarterly Charts



















# Cotton Weekly, Daily, Monthly and Quarterly Charts











# Wheat Weekly, Daily, Monthly and Quarterly Charts













### Sector Chart Book Index

### Market Outlook Considerations for Week Beginning August 12, 2019

#### **Chart Book Index - Sectors**

- Chart C1. Financial Sector, Weekly Chart
- Chart C2. Health Care Sector, Weekly Chart
- Chart C3. Technology Sector, Weekly Chart
- Chart C4. Industrial Sector, Weekly Chart
- Chart C5. Materials Sector, Weekly Chart
- Chart C6. Energy Sector, Weekly Chart
- Chart C7. Utilities Sector, Weekly Chart
- Chart C8. Consumer Staples, Weekly Chart
- Chart C9. Consumer Discretionary, Weekly Chart