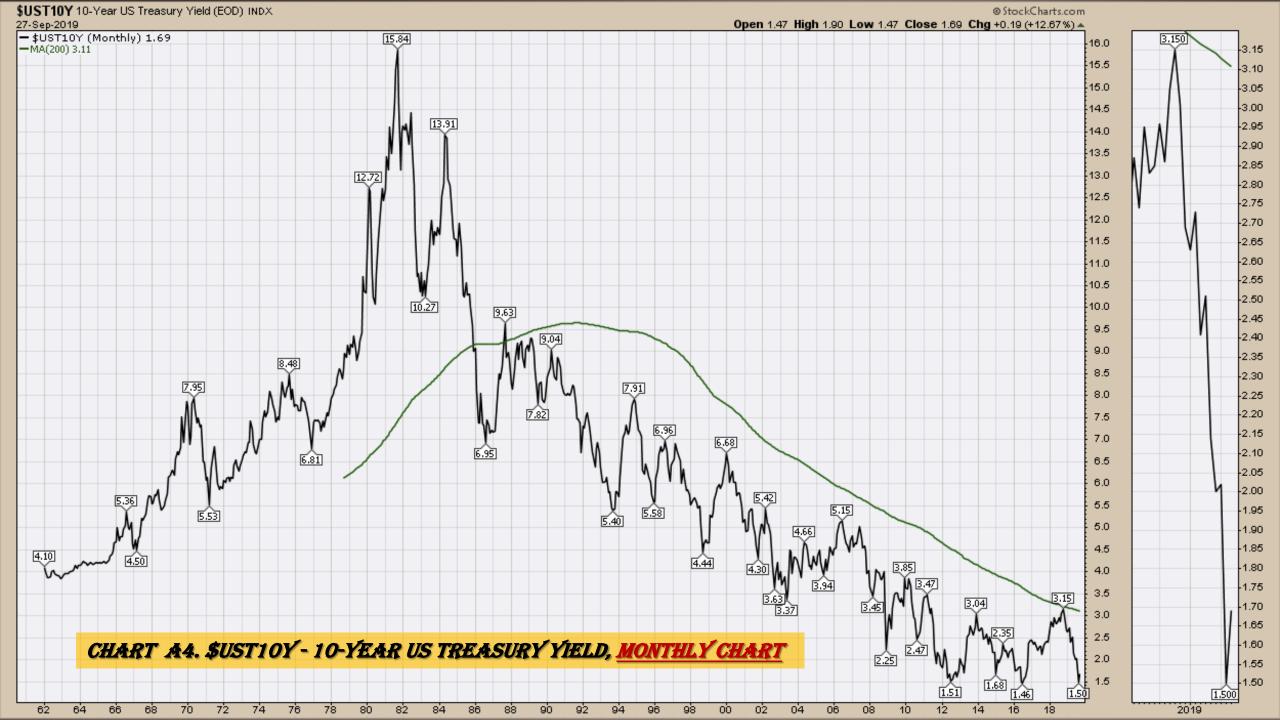

### Chart Book Index

- Chart A1. \$UST10Y <u>10-Year US Treasury Yield</u>, Weekly Chart
- Chart A2. \$UST10Y 10-Year US Treasury Yield, Daily Chart
- Chart A3. \$UST10Y <u>10-Year US Treasury Yield</u>, Monthly Chart
- Chart A4. \$UST10Y <u>10-Year US Treasury Yield</u>, Monthly Chart
- Chart A5. Power Shares <u>US Dollar Index</u>, Weekly Chart
- Chart A6. Power Shares <u>US Dollar Index</u>, Daily Chart
- Chart A7. Power Shares <u>US Dollar Index</u>, Monthly Chart
- Chart A8. Power Shares <u>US Dollar Index</u>, Monthly Chart
- Chart A9. <u>EURO</u> Monthly Chart
- Chart A10. <u>Australian Dollar</u> Monthly Chart
- Chart A11. <u>Canadian Dollar</u> Monthly Chart
- Chart A12. Japanese Yen Monthly Chart
- Chart A13. <u>British Pound</u> Monthly Chart
- Chart A14. <u>Dow Jones</u>, Monthly Chart
- Chart A15. Dow Transports Monthly Chart
- Chart A16. <u>S&P 500</u> Large Caps Monthly Chart
- Chart A17. <u>Nasdaq Composite</u>, Monthly Chart

## \$UST10Y – 10 Year US Treasury Yield Weekly, Daily and Monthly Charts