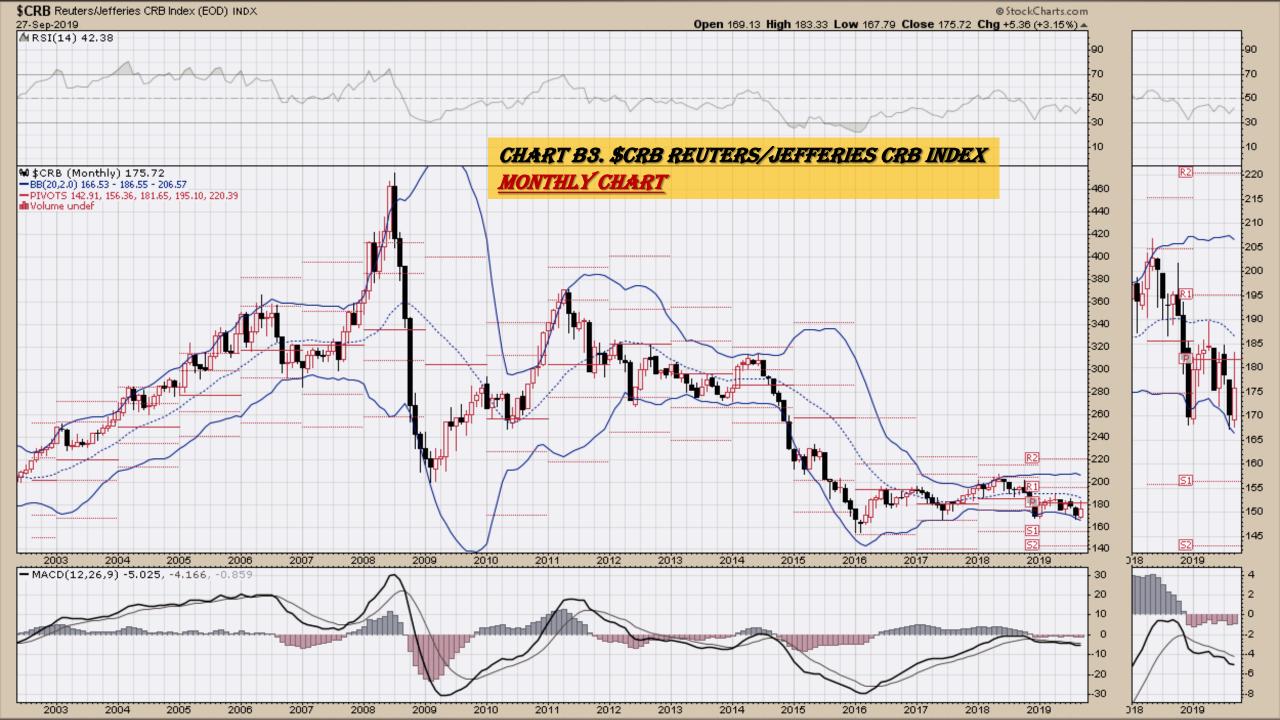

### Chart Book Index - \$CRB, \$WTIC, Soybeans, Corn, Rice, Cotton, Wheat

- Chart B1. <u>\$CRB Reuters/Jefferies CRB Index</u>, Weekly Chart
- Chart B2. <u>\$CRB Reuters/Jefferies CRB Index</u>, Daily Chart
- Chart B3. <u>\$CRB Reuters/Jefferies CRB Index</u>, Monthly Chart
- Chart B4. <u>\$CRB Reuters/Jefferies CRB Index</u>, Quarterly Chart
- Chart B5. <u>\$CRB Reuters/Jefferies CRB Index</u>, Monthly Chart
- Chart B6. <u>\$WTIC</u>, Weekly Chart
- Chart B7. <u>\$WTIC</u>, Daily Chart
- Chart B8. \$WTIC, Monthly Chart
- Chart B9. \$WTIC, Monthly Line Chart
- Chart B10. Soybeans, Weekly Chart
- Chart B11. Soybeans, Daily Chart
- Chart B12. Soybeans, Monthly Chart
- Chart B13. Soybeans, Monthly Line Chart
- Chart B14. Corn, Weekly Chart
- Chart B15. Corn, Daily Chart
- Chart B16. Corn, Monthly Chart
- Chart B17. Corn, Monthly Line Chart

## CRB Commodity Index Weekly, Daily, Monthly and Quarterly Charts