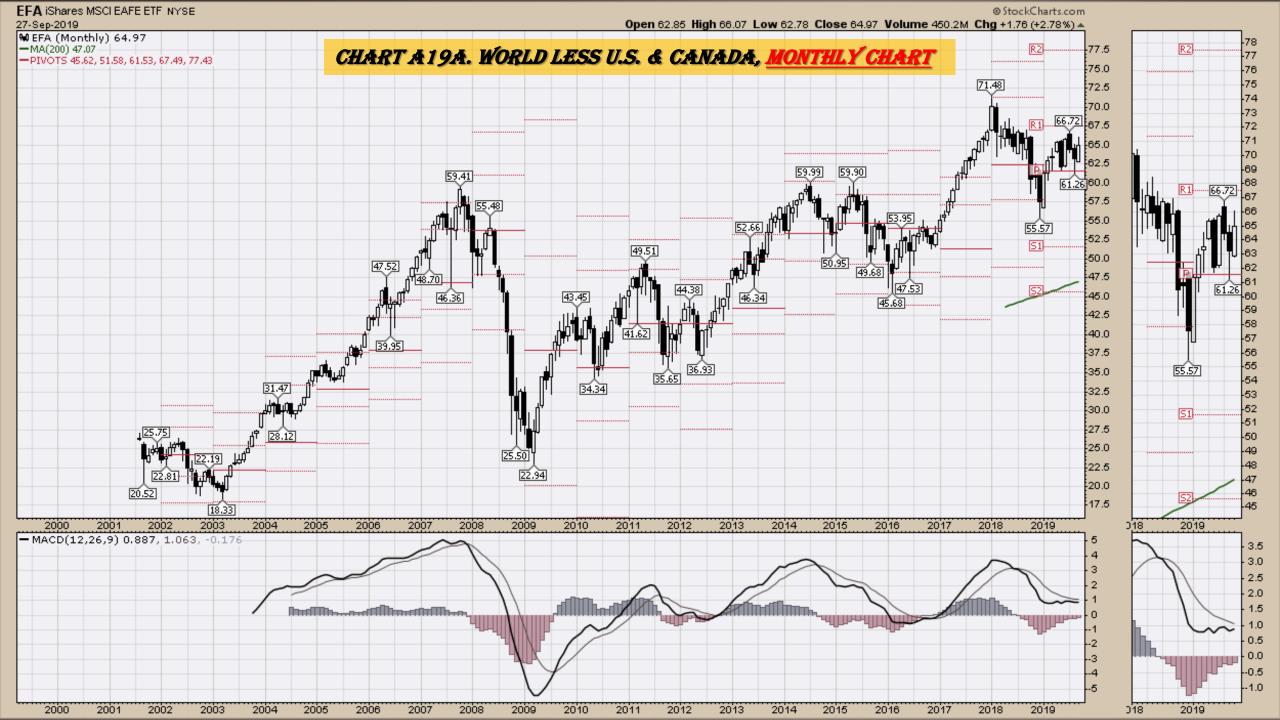

### **Chart Book Index**

- Chart A18. <u>Dow Utilities</u>, Monthly Chart
- Chart A19. <u>World less U.S. & Canada</u> Monthly Chart
- Chart A20. Emerging Markets Monthly Chart
- Chart A21. <u>Australia</u> Monthly Chart
- Chart A22. <u>Brazil</u> Monthly Chart
- Chart A23. Canada Monthly Chart
- Chart A24. <u>China</u> Monthly Chart
- Chart A25. <u>Mexico</u> Monthly Chart
- Chart A26. Japan Monthly Chart
- Chart A27. <u>Russia</u> Monthly Chart
- Chart A28. India Monthly Chart

# Select Global Equity Charts