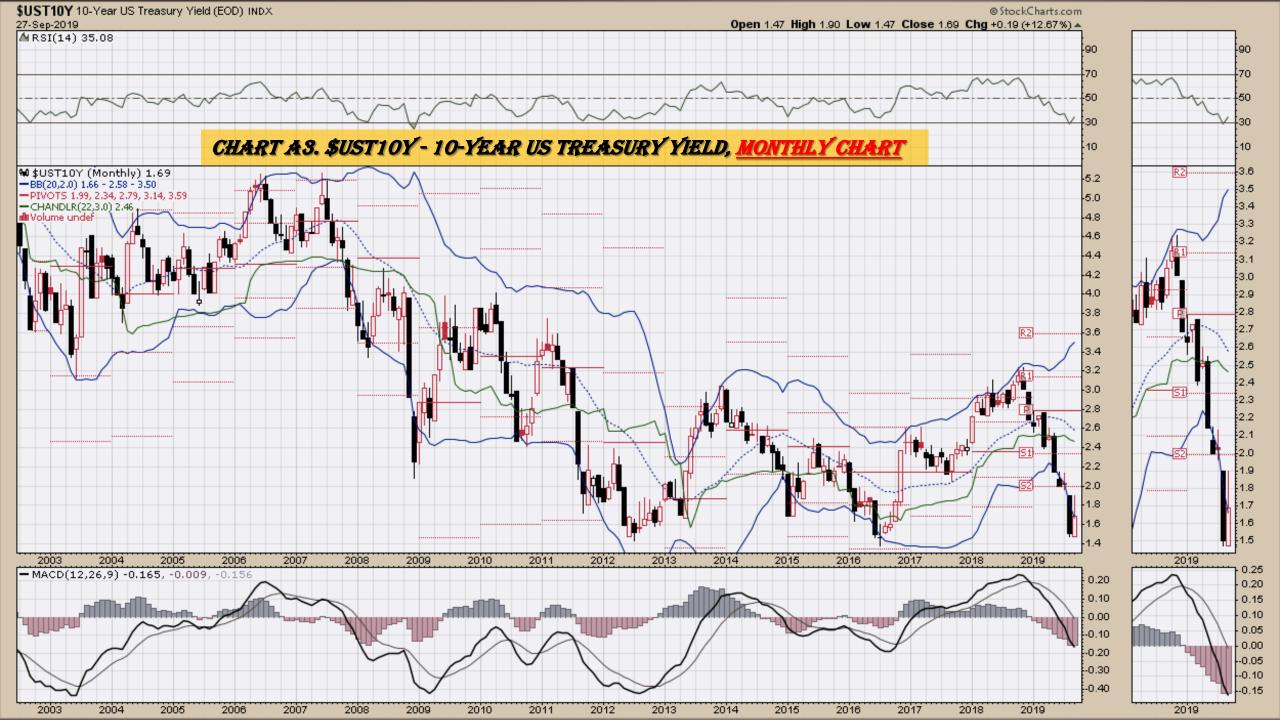

### Chart Book Index

- Chart A1. \$UST10Y <u>10-Year US Treasury Yield</u>, Weekly Chart
- Chart A2. \$UST10Y 10-Year US Treasury Yield, Daily Chart
- Chart A3. \$UST10Y <u>10-Year US Treasury Yield</u>, Monthly Chart
- Chart A4. \$UST10Y <u>10-Year US Treasury Yield</u>, Monthly Chart
- Chart A5. Power Shares <u>US Dollar Index</u>, Weekly Chart
- Chart A6. Power Shares <u>US Dollar Index</u>, Daily Chart
- Chart A7. Power Shares <u>US Dollar Index</u>, Monthly Chart
- Chart A8. Power Shares <u>US Dollar Index</u>, Monthly Chart
- Chart A9. <u>EURO</u> Monthly Chart
- Chart A10. <u>Australian Dollar</u> Monthly Chart
- Chart A11. <u>Canadian Dollar</u> Monthly Chart
- Chart A12. Japanese Yen Monthly Chart
- Chart A13. <u>British Pound</u> Monthly Chart
- Chart A14. <u>Dow Jones</u>, Monthly Chart
- Chart A15. Dow Transports Monthly Chart
- Chart A16. <u>S&P 500</u> Large Caps Monthly Chart
- Chart A17. <u>Nasdaq Composite</u>, Monthly Chart

## \$UST10Y – 10 Year US Treasury Yield Weekly, Daily and Monthly Charts