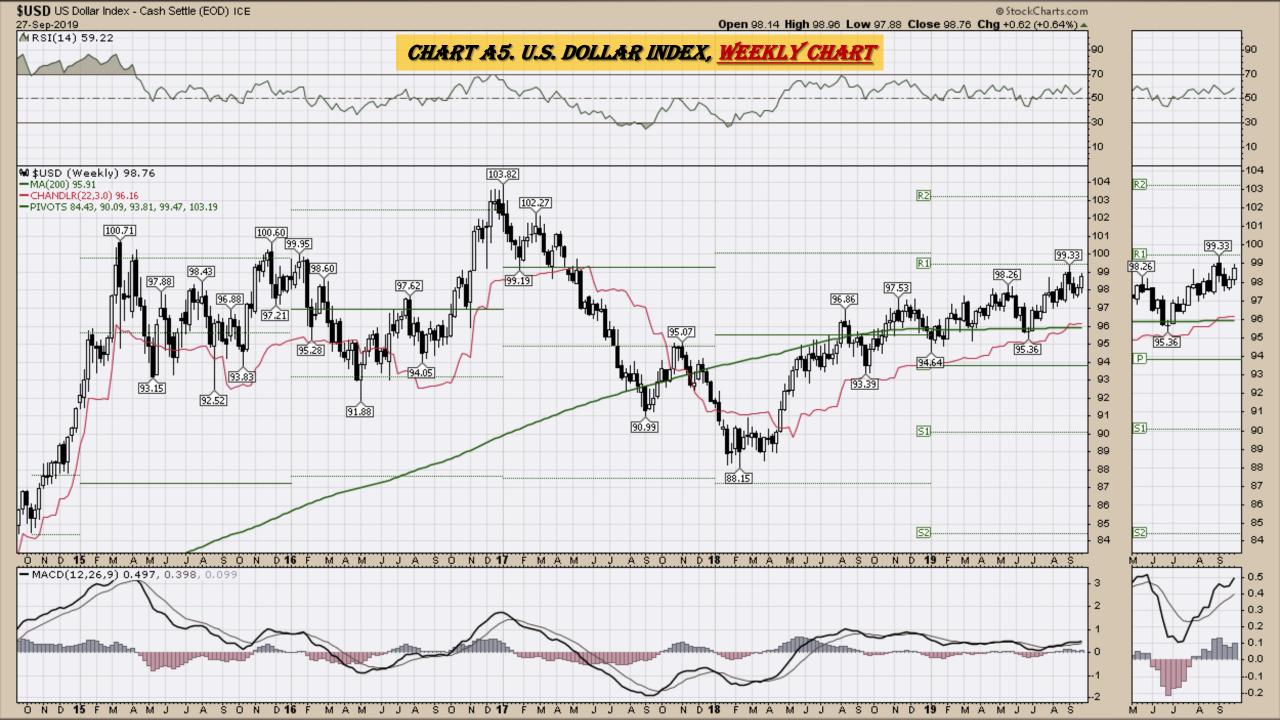

## US Dollar Index Weekly, Daily and Monthly Charts

Select Currency Charts Monthly Charts