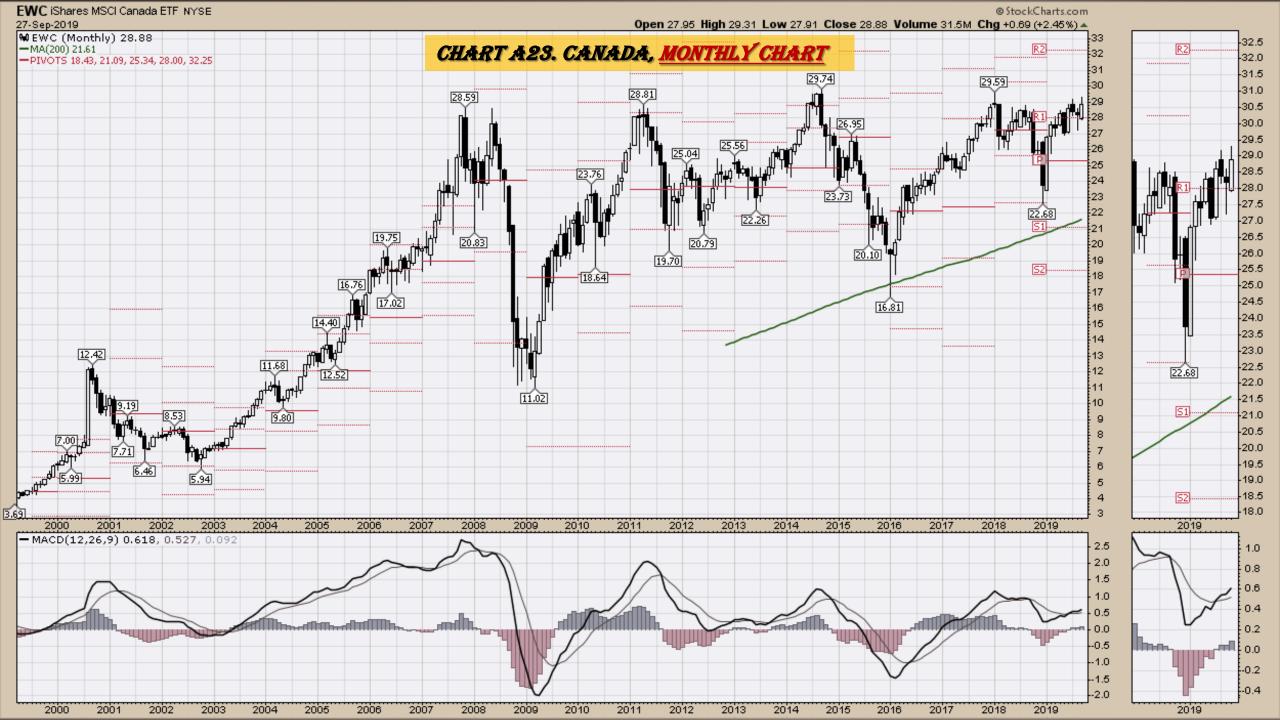

8. Wheat, Monthly Line Chart

### Sector Chart Book Index

#### **Chart Book Index - Sectors**

- Chart C1. Financial Sector, Weekly Chart
- Chart C2. Health Care Sector, Weekly Chart
- Chart C3. Technology Sector, Weekly Chart
- Chart C4. Industrial Sector, Weekly Chart
- Chart C5. Materials Sector, Weekly Chart
- Chart C6. Energy Sector, Weekly Chart
- Chart C7. Utilities Sector, Weekly Chart
- Chart C8. Consumer Staples, Weekly Chart
- Chart C9. Consumer Discretionary, Weekly Chart

## \$UST10Y – 10 Year US Treasury Yield Weekly, Daily and Monthly Charts









## US Dollar Index Weekly, Daily and Monthly Charts











Select Currency Charts Monthly Charts











# Select Equity and Transportation Charts Monthly Charts











# Select Global Equity Charts



































## CRB Commodity Index Weekly, Daily, Monthly and Quarterly Charts











## *\$WTIC Light Crude Oil Weekly, Daily, Monthly and Quarterly Charts*











## Soybeans Weekly, Daily, Monthly and Quarterly Charts











## Corn Weekly, Daily, Monthly and Quarterly Charts



















# Cotton Weekly, Daily, Monthly and Quarterly Charts











# Wheat Weekly, Daily, Monthly and Quarterly Charts













### Sector Chart Book Index

### Market Outlook Considerations for Week Beginning August 12, 2019

#### **Chart Book Index - Sectors**

- Chart C1. Financial Sector, Weekly Chart
- Chart C2. Health Care Sector, Weekly Chart
- Chart C3. Technology Sector, Weekly Chart
- Chart C4. Industrial Sector, Weekly Chart
- Chart C5. Materials Sector, Weekly Chart