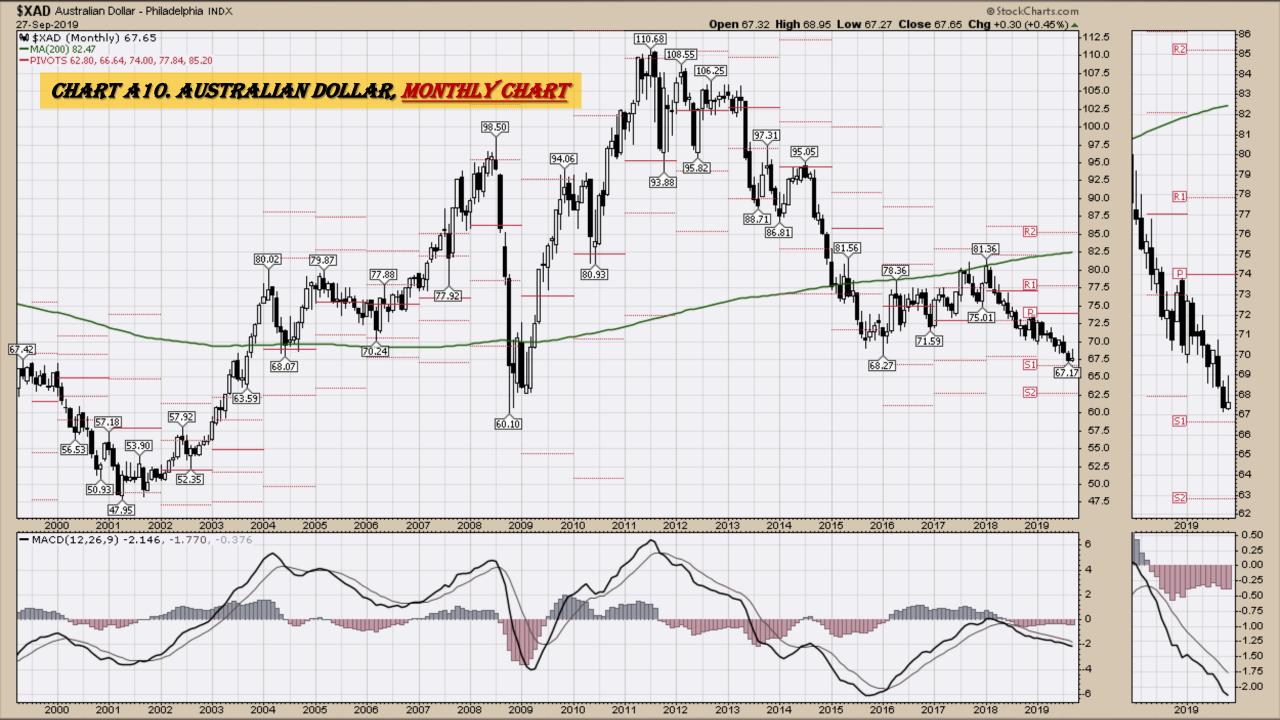

### Chart Book Index

- Chart A1. \$UST10Y <u>10-Year US Treasury Yield</u>, Weekly Chart
- Chart A2. \$UST10Y 10-Year US Treasury Yield, Daily Chart
- Chart A3. \$UST10Y <u>10-Year US Treasury Yield</u>, Monthly Chart
- Chart A4. \$UST10Y <u>10-Year US Treasury Yield</u>, Monthly Chart
- Chart A5. Power Shares <u>US Dollar Index</u>, Weekly Chart
- Chart A6. Power Shares <u>US Dollar Index</u>, Daily Chart
- Chart A7. Power Shares <u>US Dollar Index</u>, Monthly Chart
- Chart A8. Power Shares <u>US Dollar Index</u>, Monthly Chart
- Chart A9. <u>EURO</u> Monthly Chart
- Chart A10. <u>Australian Dollar</u> Monthly Chart
- Chart A11. <u>Canadian Dollar</u> Monthly Chart
- Chart A12. Japanese Yen Monthly Chart
- Chart A13. <u>British Pound</u> Monthly Chart
- Chart A14. <u>Dow Jones</u>, Monthly Chart
- Chart A15. Dow Transports Monthly Chart
- Chart A16. <u>S&P 500</u> Large Caps Monthly Chart
- Chart A17. <u>Nasdaq Composite</u>, Monthly Chart

## US Dollar Index Weekly, Daily and Monthly Charts

Select Currency Charts Monthly Charts