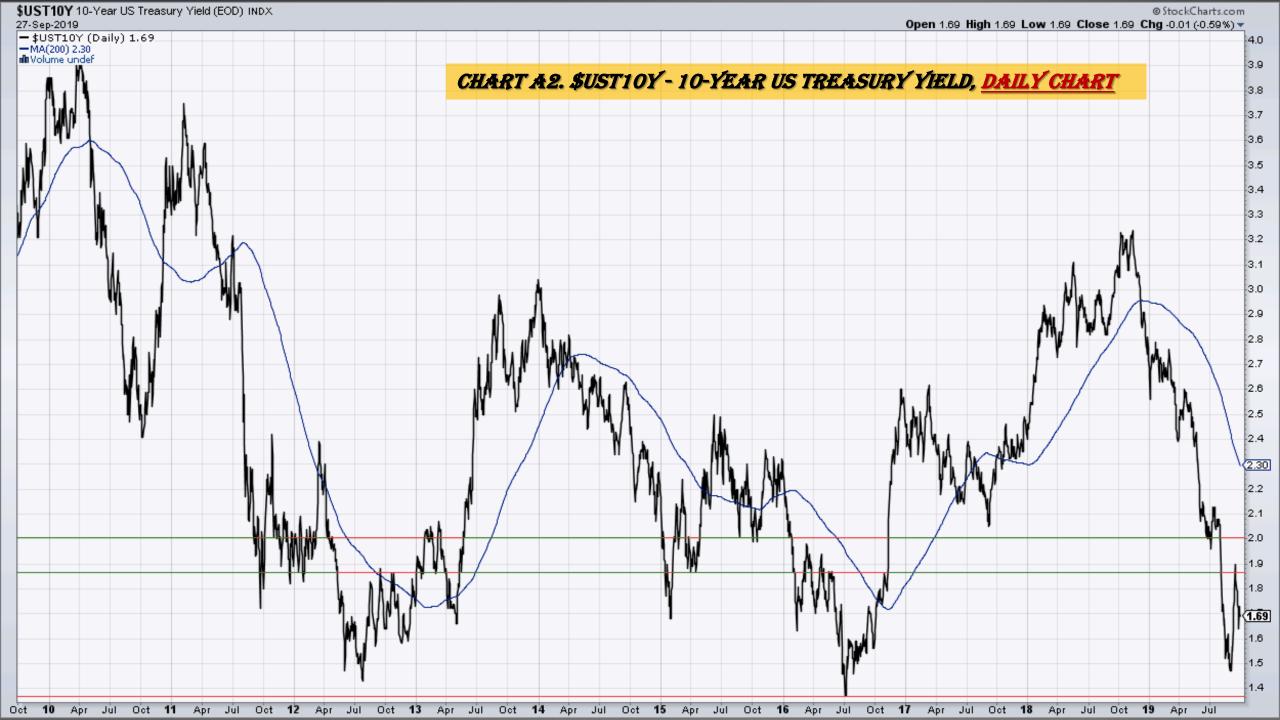

### Chart Book Index

- Chart A1. \$UST10Y <u>10-Year US Treasury Yield</u>, Weekly Chart
- Chart A2. \$UST10Y 10-Year US Treasury Yield, Daily Chart
- Chart A3. \$UST10Y <u>10-Year US Treasury Yield</u>, Monthly Chart
- Chart A4. \$UST10Y <u>10-Year US Treasury Yield</u>, Monthly Chart
- Chart A5. Power Shares <u>US Dollar Index</u>, Weekly Chart
- Chart A6. Power Shares <u>US Dollar Index</u>, Daily Chart
- Chart A7. Power Shares <u>US Dollar Index</u>, Monthly Chart
- Chart A8. Power Shares <u>US Dollar Index</u>, Monthly Chart
- Chart A9. <u>EURO</u> Monthly Chart
- Chart A10. <u>Australian Dollar</u> Monthly Chart
- Chart A11. <u>Canadian Dollar</u> Monthly Chart
- Chart A12. Japanese Yen Monthly Chart
- Chart A13. <u>British Pound</u> Monthly Chart
- Chart A14. <u>Dow Jones</u>, Monthly Chart
- Chart A15. Dow Transports Monthly Chart
- Chart A16. <u>S&P 500</u> Large Caps Monthly Chart
- Chart A17. <u>Nasdaq Composite</u>, Monthly Chart

## \$UST10Y – 10 Year US Treasury Yield Weekly, Daily and Monthly Charts