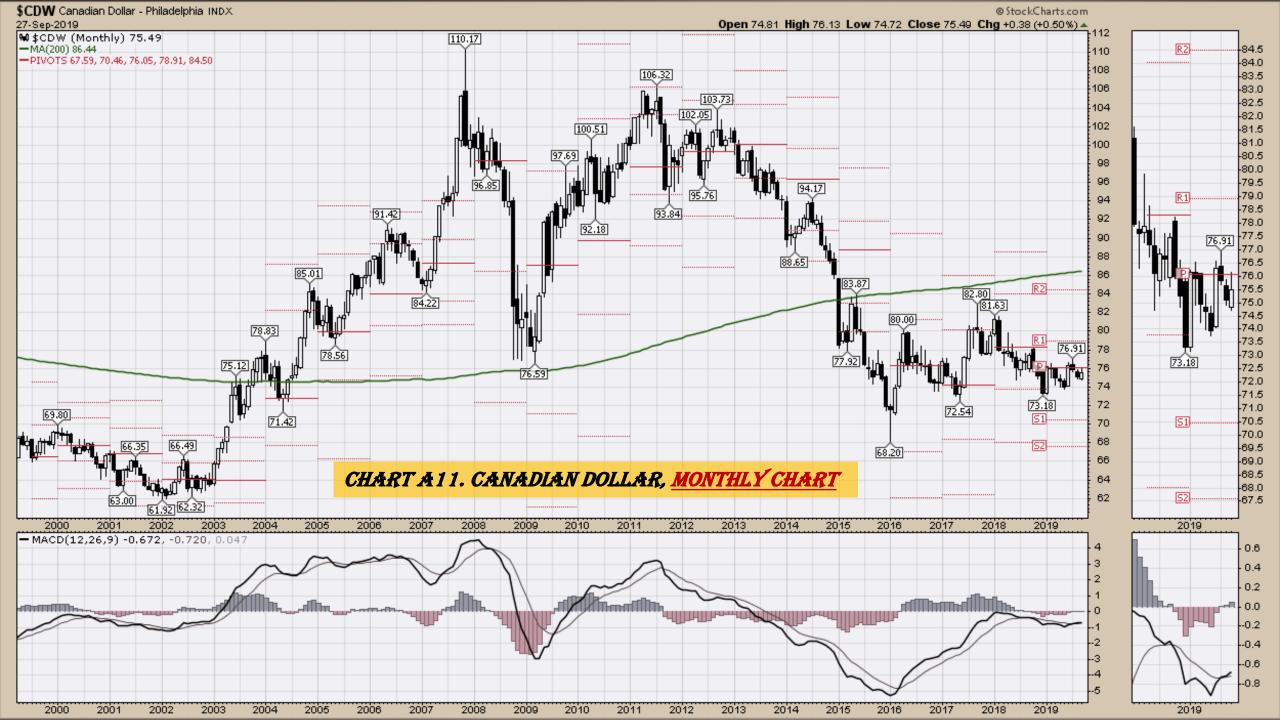

### Chart Book Index

- Chart A1. \$UST10Y <u>10-Year US Treasury Yield</u>, Weekly Chart
- Chart A2. \$UST10Y 10-Year US Treasury Yield, Daily Chart
- Chart A3. \$UST10Y <u>10-Year US Treasury Yield</u>, Monthly Chart
- Chart A4. \$UST10Y <u>10-Year US Treasury Yield</u>, Monthly Chart
- Chart A5. Power Shares <u>US Dollar Index</u>, Weekly Chart
- Chart A6. Power Shares <u>US Dollar Index</u>, Daily Chart
- Chart A7. Power Shares <u>US Dollar Index</u>, Monthly Chart
- Chart A8. Power Shares <u>US Dollar Index</u>, Monthly Chart
- Chart A9. <u>EURO</u> Monthly Chart
- Chart A10. <u>Australian Dollar</u> Monthly Chart
- Chart A11. <u>Canadian Dollar</u> Monthly Chart
- Chart A12. Japanese Yen Monthly Chart
- Chart A13. <u>British Pound</u> Monthly Chart
- Chart A14. <u>Dow Jones</u>, Monthly Chart
- Chart A15. Dow Transports Monthly Chart
- Chart A16. <u>S&P 500</u> Large Caps Monthly Chart
- Chart A17. <u>Nasdaq Composite</u>, Monthly Chart

## US Dollar Index Weekly, Daily and Monthly Charts

Select Currency Charts Monthly Charts