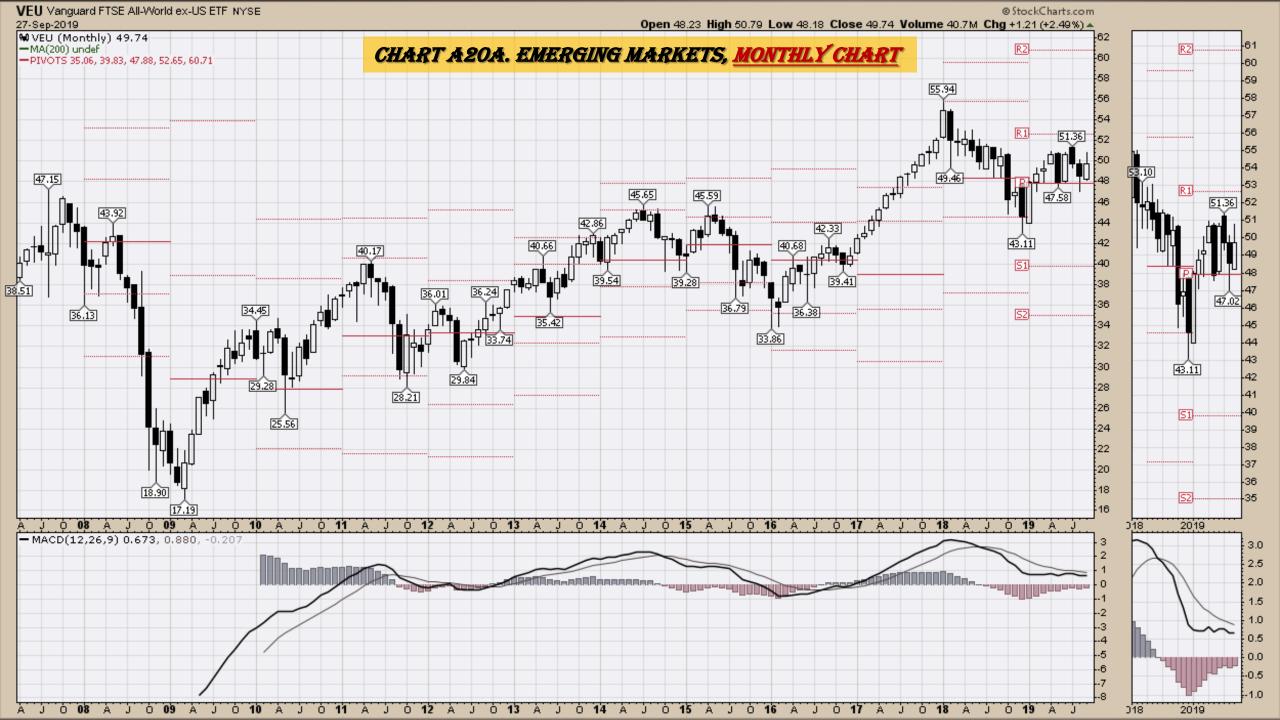

Chart B28. Wheat, Monthly Line Chart

### Sector Chart Book Index

#### **Chart Book Index - Sectors**

- Chart C1. Financial Sector, Weekly Chart
- Chart C2. Health Care Sector, Weekly Chart
- Chart C3. Technology Sector, Weekly Chart
- Chart C4. Industrial Sector, Weekly Chart
- Chart C5. Materials Sector, Weekly Chart
- Chart C6. Energy Sector, Weekly Chart
- Chart C7. Utilities Sector, Weekly Chart
- Chart C8. Consumer Staples, Weekly Chart
- Chart C9. Consumer Discretionary, Weekly Chart

## \$UST10Y – 10 Year US Treasury Yield Weekly, Daily and Monthly Charts









## US Dollar Index Weekly, Daily and Monthly Charts











Select Currency Charts Monthly Charts











# Select Equity and Transportation Charts Monthly Charts











# Select Global Equity Charts



































## CRB Commodity Index Weekly, Daily, Monthly and Quarterly Charts











## *\$WTIC Light Crude Oil Weekly, Daily, Monthly and Quarterly Charts*











## Soybeans Weekly, Daily, Monthly and Quarterly Charts











## Corn Weekly, Daily, Monthly and Quarterly Charts



















# Cotton Weekly, Daily, Monthly and Quarterly Charts











# Wheat Weekly, Daily, Monthly and Quarterly Charts













### Sector Chart Book Index

### Market Outlook Considerations for Week Beginning August 12, 2019

#### **Chart Book Index - Sectors**

- Chart C1. Financial Sector, Weekly Chart
- Chart C2. Health Care Sector, Weekly Chart
- Chart C3. Technology Sector, Weekly Chart
- Chart C4. Industrial Sector, Weekly Chart
- Chart C5. Materials Sector, Week