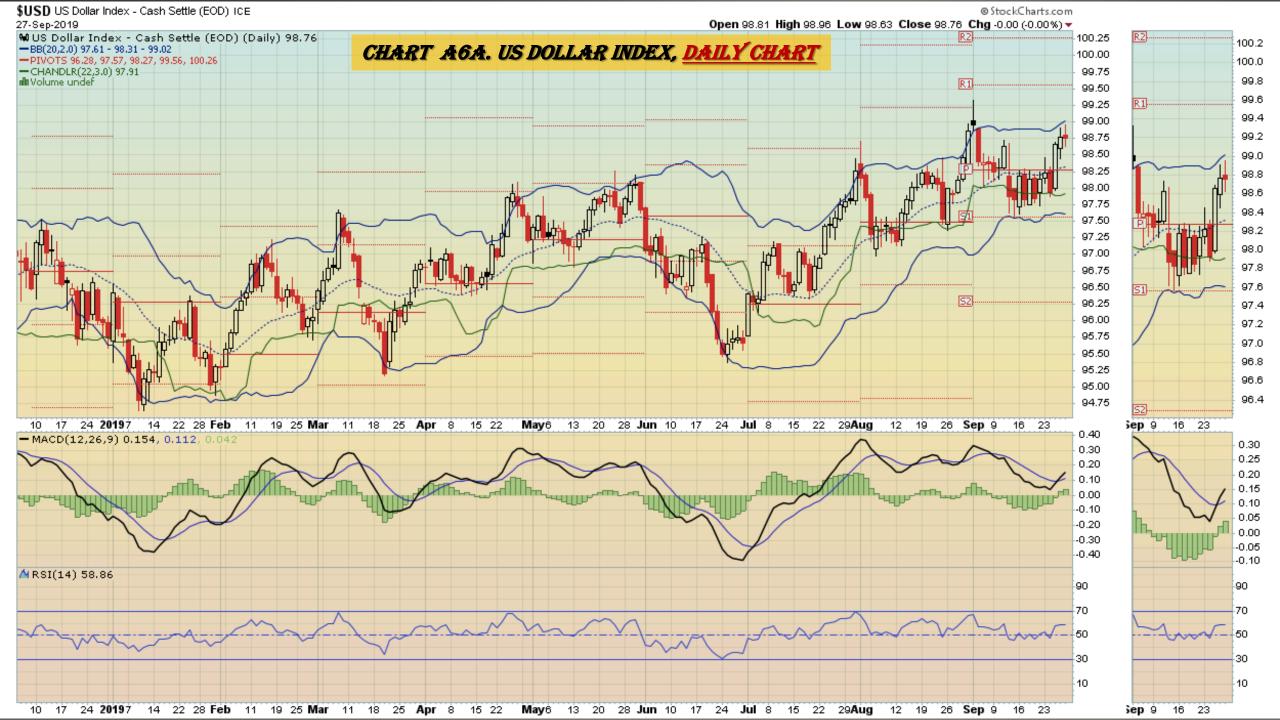

## US Dollar Index Weekly, Daily and Monthly Charts

Select Currency Charts Monthly Charts