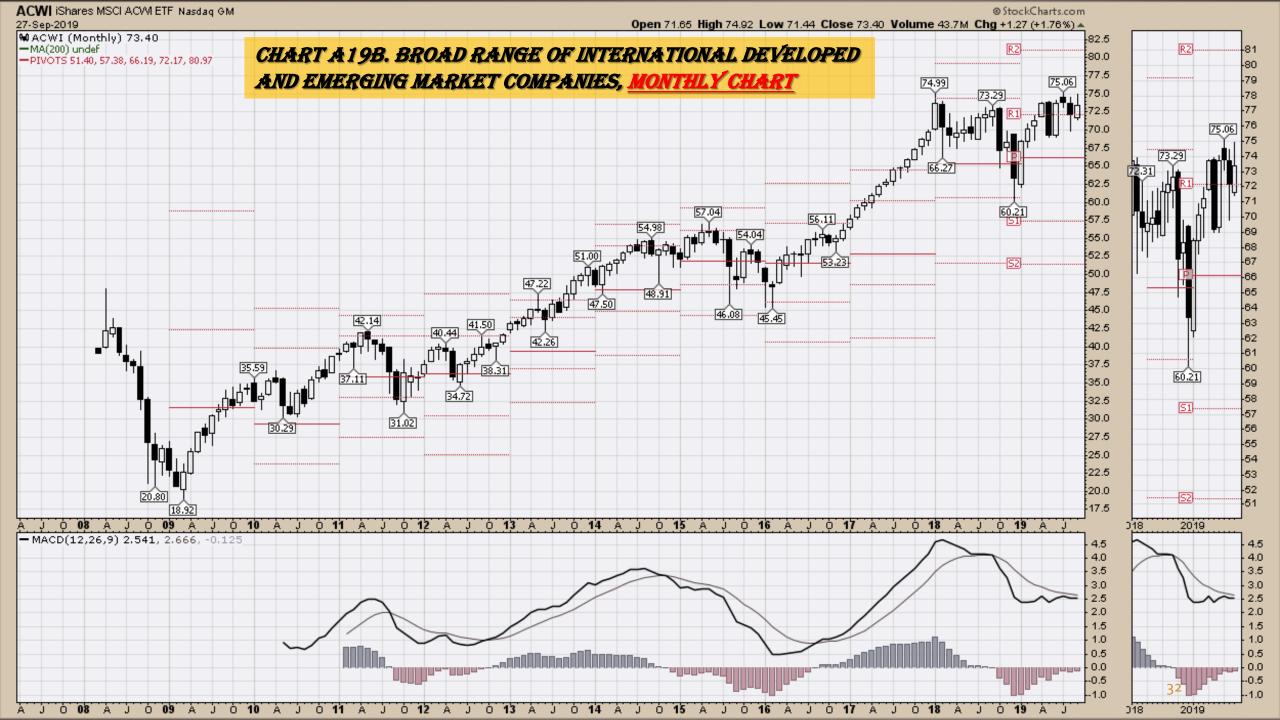

art
- Chart B28. Wheat, Monthly Line Chart

### Sector Chart Book Index

#### **Chart Book Index - Sectors**

- Chart C1. Financial Sector, Weekly Chart
- Chart C2. Health Care Sector, Weekly Chart
- Chart C3. Technology Sector, Weekly Chart
- Chart C4. Industrial Sector, Weekly Chart
- Chart C5. Materials Sector, Weekly Chart
- Chart C6. Energy Sector, Weekly Chart
- Chart C7. Utilities Sector, Weekly Chart
- Chart C8. Consumer Staples, Weekly Chart
- Chart C9. Consumer Discretionary, Weekly Chart

## \$UST10Y – 10 Year US Treasury Yield Weekly, Daily and Monthly Charts









## US Dollar Index Weekly, Daily and Monthly Charts











Select Currency Charts Monthly Charts











# Select Equity and Transportation Charts Monthly Charts











# Select Global Equity Charts



































## CRB Commodity Index Weekly, Daily, Monthly and Quarterly Charts











## *\$WTIC Light Crude Oil Weekly, Daily, Monthly and Quarterly Charts*











## Soybeans Weekly, Daily, Monthly and Quarterly Charts











## Corn Weekly, Daily, Monthly and Quarterly Charts



















# Cotton Weekly, Daily, Monthly and Quarterly Charts











# Wheat Weekly, Daily, Monthly and Quarterly Charts













### Sector Chart Book Index

### Market Outlook Considerations for Week Beginning August 12, 2019

#### **Chart Book Index - Sectors**

- Chart C1. Financial Sector, Weekly Chart
- Chart C2. Health Care Sector, Weekly Chart
- Chart C3. Technology Sector, Weekly Chart
- Chart C4. Industrial Sector, Weekly Chart
- Chart C5. Materials Sector