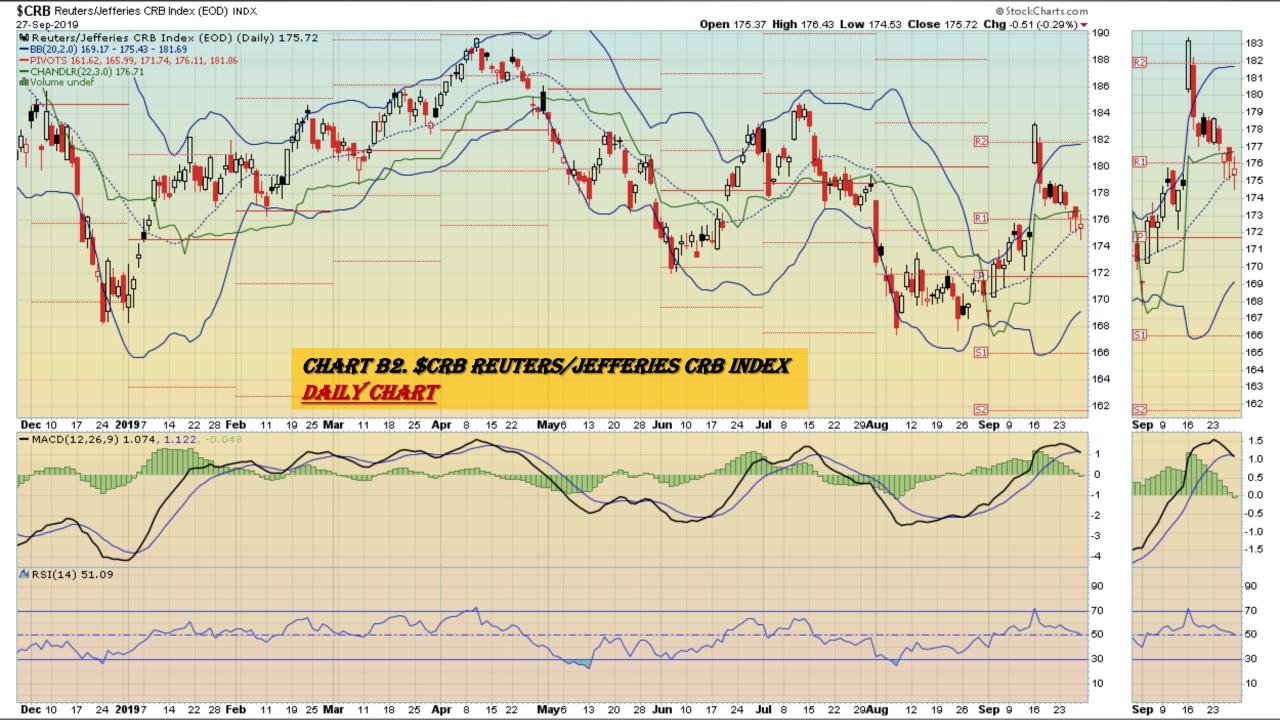

### Chart Book Index - \$CRB, \$WTIC, Soybeans, Corn, Rice, Cotton, Wheat

- Chart B1. <u>\$CRB Reuters/Jefferies CRB Index</u>, Weekly Chart
- Chart B2. <u>\$CRB Reuters/Jefferies CRB Index</u>, Daily Chart
- Chart B3. <u>\$CRB Reuters/Jefferies CRB Index</u>, Monthly Chart
- Chart B4. <u>\$CRB Reuters/Jefferies CRB Index</u>, Quarterly Chart
- Chart B5. <u>\$CRB Reuters/Jefferies CRB Index</u>, Monthly Chart
- Chart B6. <u>\$WTIC</u>, Weekly Chart
- Chart B7. <u>\$WTIC</u>, Daily Chart
- Chart B8. \$WTIC, Monthly Chart
- Chart B9. \$WTIC, Monthly Line Chart
- Chart B10. Soybeans, Weekly Chart
- Chart B11. Soybeans, Daily Chart
- Chart B12. Soybeans, Monthly Chart
- Chart B13. Soybeans, Monthly Line Chart
- Chart B14. Corn, Weekly Chart
- Chart B15. Corn, Daily Chart
- Chart B16. Corn, Monthly Chart
- Chart B17. Corn, Monthly Line Chart

## CRB Commodity Index Weekly, Daily, Monthly and Quarterly Charts