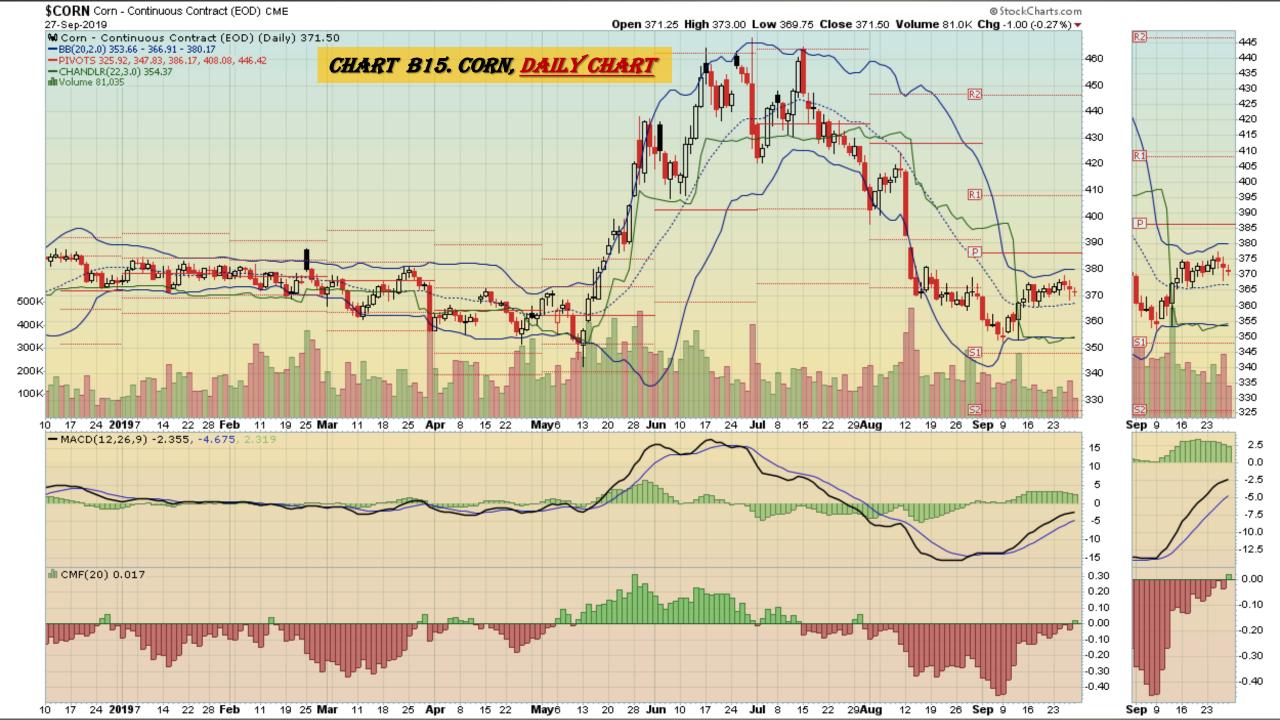

### Chart Book Index - \$CRB, \$WTIC, Soybeans, Corn, Rice, Cotton, Wheat

- Chart B1. <u>\$CRB Reuters/Jefferies CRB Index</u>, Weekly Chart
- Chart B2. <u>\$CRB Reuters/Jefferies CRB Index</u>, Daily Chart
- Chart B3. <u>\$CRB Reuters/Jefferies CRB Index</u>, Monthly Chart
- Chart B4. <u>\$CRB Reuters/Jefferies CRB Index</u>, Quarterly Chart
- Chart B5. <u>\$CRB Reuters/Jefferies CRB Index</u>, Monthly Chart
- Chart B6. <u>\$WTIC</u>, Weekly Chart
- Chart B7. <u>\$WTIC</u>, Daily Chart
- Chart B8. \$WTIC, Monthly Chart
- Chart B9. \$WTIC, Monthly Line Chart
- Chart B10. Soybeans, Weekly Chart
- Chart B11. Soybeans, Daily Chart
- Chart B12. Soybeans, Monthly Chart
- Chart B13. Soybeans, Monthly Line Chart
- Chart B14. Corn, Weekly Chart
- Chart B15. Corn, Daily Chart
- Chart B16. Corn, Monthly Chart
- Chart B17. Corn, Monthly Line Chart

## Corn Weekly, Daily, Monthly and Quarterly Charts