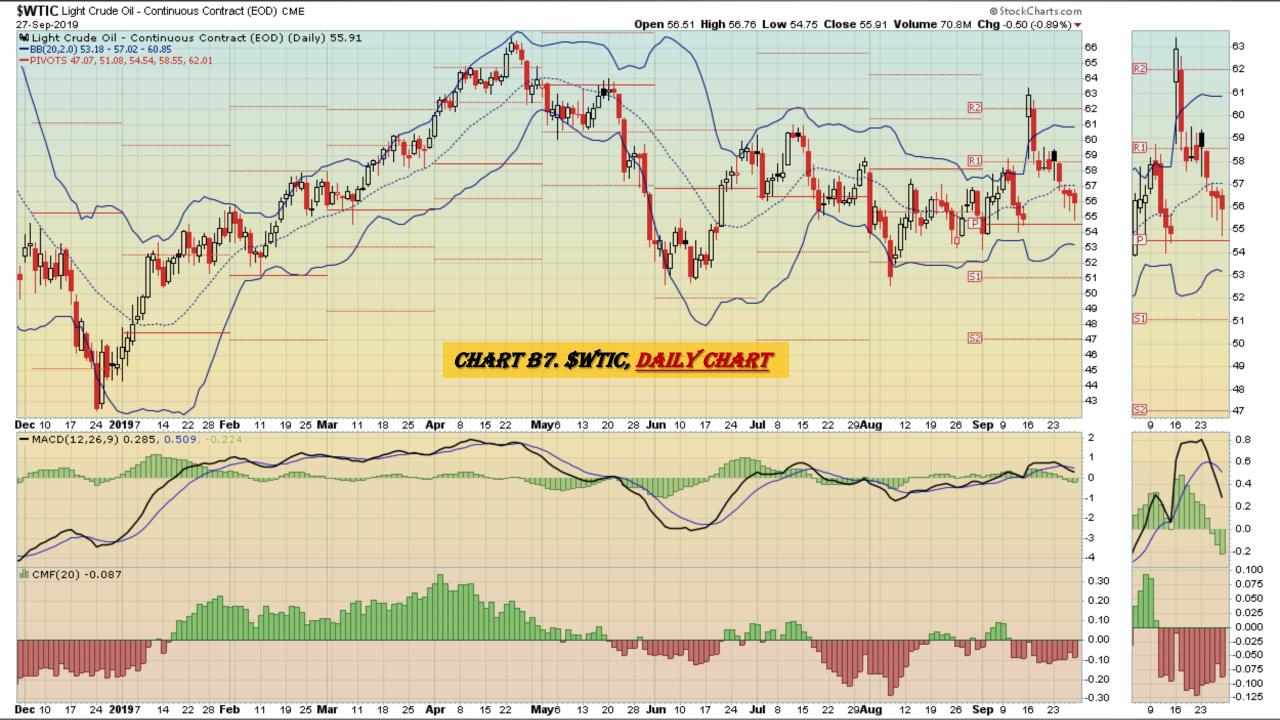

### Chart Book Index - \$CRB, \$WTIC, Soybeans, Corn, Rice, Cotton, Wheat

- Chart B1. <u>\$CRB Reuters/Jefferies CRB Index</u>, Weekly Chart
- Chart B2. <u>\$CRB Reuters/Jefferies CRB Index</u>, Daily Chart
- Chart B3. <u>\$CRB Reuters/Jefferies CRB Index</u>, Monthly Chart
- Chart B4. <u>\$CRB Reuters/Jefferies CRB Index</u>, Quarterly Chart
- Chart B5. <u>\$CRB Reuters/Jefferies CRB Index</u>, Monthly Chart
- Chart B6. <u>\$WTIC</u>, Weekly Chart
- Chart B7. <u>\$WTIC</u>, Daily Chart
- Chart B8. \$WTIC, Monthly Chart
- Chart B9. \$WTIC, Monthly Line Chart
- Chart B10. Soybeans, Weekly Chart
- Chart B11. Soybeans, Daily Chart
- Chart B12. Soybeans, Monthly Chart
- Chart B13. Soybeans, Monthly Line Chart
- Chart B14. Corn, Weekly Chart
- Chart B15. Corn, Daily Chart
- Chart B16. Corn, Monthly Chart
- Chart B17. Corn, Monthly Line Chart

## *\$WTIC Light Crude Oil Weekly, Daily, Monthly and Quarterly Charts*