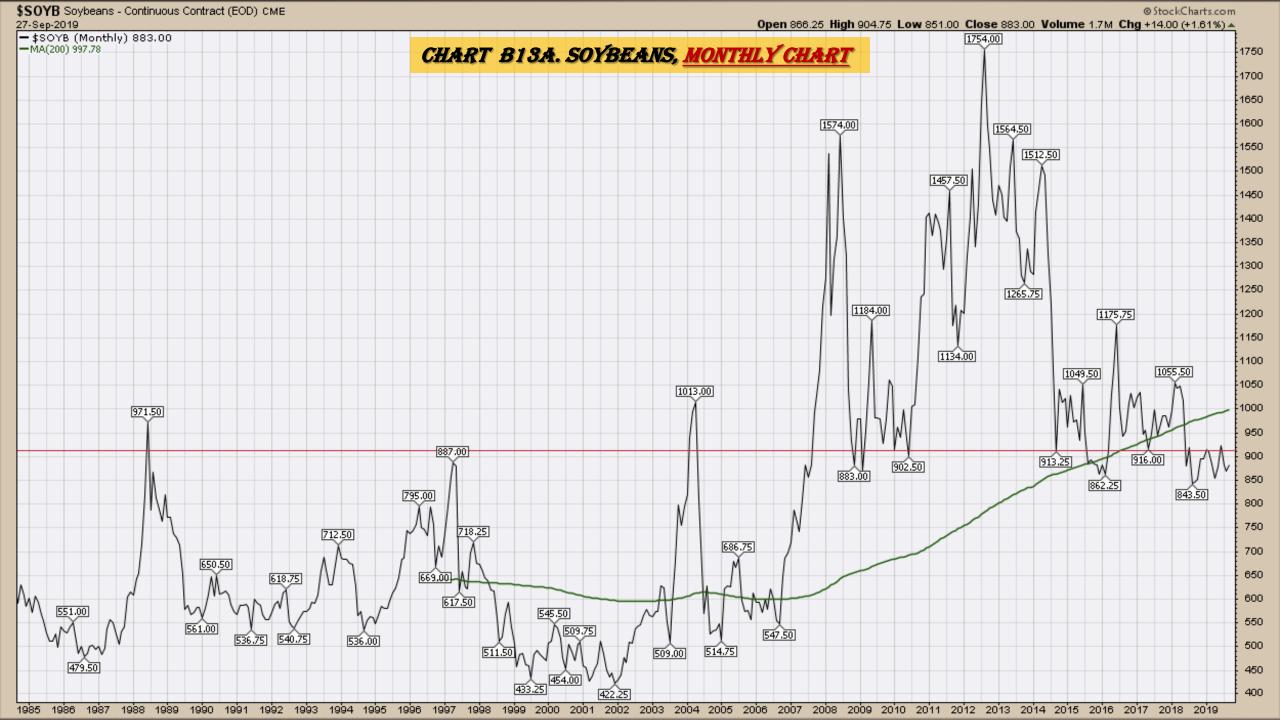

dustrial Sector, Weekly Chart
- Chart C5. Materials Sector, Weekly Chart
- Chart C6. Energy Sector, Weekly Chart
- Chart C7. Utilities Sector, Weekly Chart
- Chart C8. Consumer Staples, Weekly Chart
- Chart C9. Consumer Discretionary, Weekly Chart

## \$UST10Y – 10 Year US Treasury Yield Weekly, Daily and Monthly Charts









## US Dollar Index Weekly, Daily and Monthly Charts











Select Currency Charts Monthly Charts











# Select Equity and Transportation Charts Monthly Charts











# Select Global Equity Charts



































## CRB Commodity Index Weekly, Daily, Monthly and Quarterly Charts











## *\$WTIC Light Crude Oil Weekly, Daily, Monthly and Quarterly Charts*











## Soybeans Weekly, Daily, Monthly and Quarterly Charts











## Corn Weekly, Daily, Monthly and Quarterly Charts



















# Cotton Weekly, Daily, Monthly and Quarterly Charts











# Wheat Weekly, Daily, Monthly and Quarterly Charts













### Sector Chart Book Index

### Market Outlook Considerations for Week Beginning August 12, 2019

#### **Chart Book Index - Sectors**

- Chart C1. Financial Sector, Weekly Chart
- Chart C2. Health Care Sector, Weekly Chart
- Chart C3. Technology Sector, Weekly Chart
- Chart C4. Industrial Sector, Weekly Chart
- Chart C5. Materials Sector, Weekly Chart
- Chart C6. Energy Sector, Weekly Chart
- Chart C7. Utilities Sector, Weekly Chart
- Chart C8. Consumer Staples, Weekly Chart
- Chart C9. Consumer Discretionary, Weekly Chart