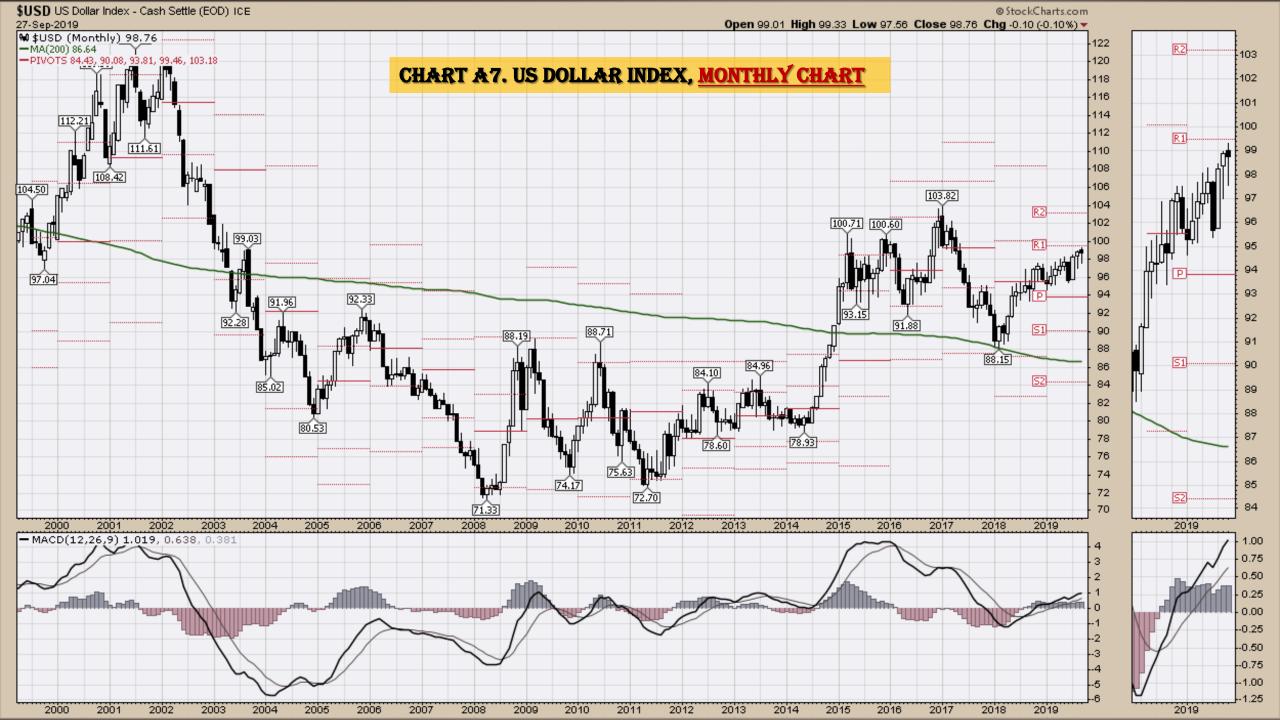

## US Dollar Index Weekly, Daily and Monthly Charts

Select Currency Charts Monthly Charts