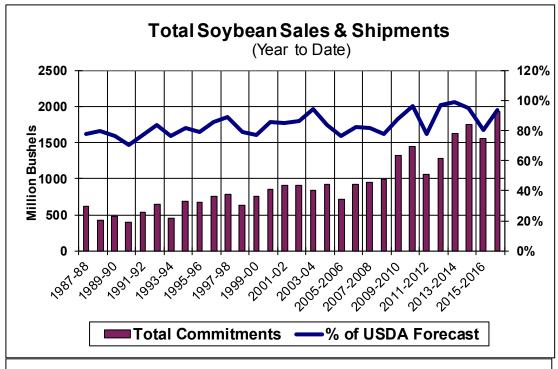

| Weekly Export Sales (million bushels) |         |      |          |
|---------------------------------------|---------|------|----------|
| AS OF WEEK ENDING                     | 2/23/17 |      |          |
|                                       | Wheat   | Corn | Soybeans |
| Old Crop Sales                        | 13.0    | 27.3 | 15.7     |
| New Crop Sales                        | 3.6     | 0.8  | 0.0      |
| Total Sales                           | 16.6    | 28.1 | 15.7     |
| Last Week                             | 16.6    | 29.3 | 15.2     |
| Trade Estimates                       | 22.1    | 41.3 | 19.4     |
| USDA Forecast                         | 27.6    | 28.8 | 12.0     |
| Export Shipments                      | 20.0    | 59.0 | 36.3     |
| USDA Forecast                         | 38.8    | 48.3 | 18.3     |
| Commitments % of USDA est.            | 89%     | 77%  | 94%      |
| Average for this week                 | 86%     | 69%  | 84%      |
| Shipments % of USDA est.              | 65%     | 44%  | 78%      |
| Average for this week                 | 69%     | 48%  | 68%      |
| Source: USDA, Reuters                 |         |      |          |