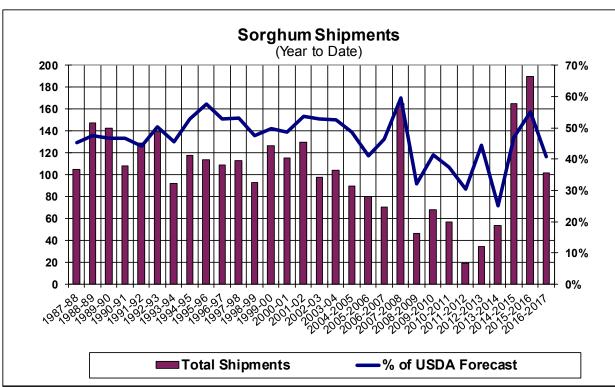

| Weekly Export Sales (million bushels) |         |      |          |
|---------------------------------------|---------|------|----------|
| AS OF WEEK ENDING                     | 2/23/17 |      |          |
|                                       | Wheat   | Corn | Soybeans |
| Old Crop Sales                        | 13.0    | 27.3 | 15.7     |
| New Crop Sales                        | 3.6     | 0.8  | 0.0      |
| Total Sales                           | 16.6    | 28.1 | 15.7     |
| Last Week                             | 16.6    | 29.3 | 15.2     |
| Trade Estimates                       | 22.1    | 41.3 | 19.4     |
| USDA Forecast                         | 27.6    | 28.8 | 12.0     |
| Export Shipments                      | 20.0    | 59.0 | 36.3     |
| USDA Forecast                         | 38.8    | 48.3 | 18.3     |
| Commitments % of USDA est.            | 89%     | 77%  | 94%      |
| Average for this week                 | 86%     | 69%  | 84%      |
| Shipments % of USDA est.              | 65%     | 44%  | 78%      |
| Average for this week                 | 69%     | 48%  | 68%      |
| Source: USDA, Reuters                 |         |      |          |