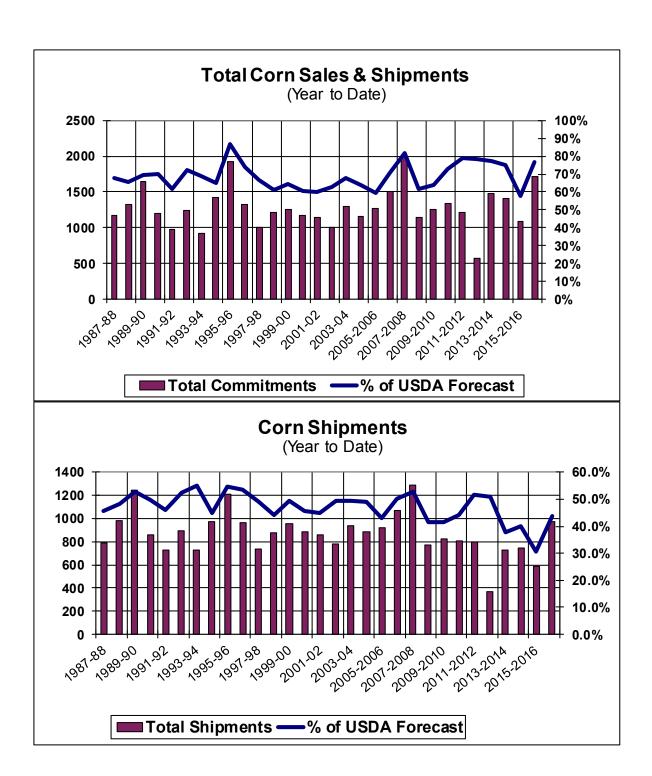

| Weekly Export Sales (million bushels) |         |      |          |
|---------------------------------------|---------|------|----------|
| AS OF WEEK ENDING                     | 2/23/17 |      |          |
|                                       | Wheat   | Corn | Soybeans |
| Old Crop Sales                        | 13.0    | 27.3 | 15.7     |
| New Crop Sales                        | 3.6     | 0.8  | 0.0      |
| Total Sales                           | 16.6    | 28.1 | 15.7     |
| Last Week                             | 16.6    | 29.3 | 15.2     |
| Trade Estimates                       | 22.1    | 41.3 | 19.4     |
| USDA Forecast                         | 27.6    | 28.8 | 12.0     |
| Export Shipments                      | 20.0    | 59.0 | 36.3     |
| USDA Forecast                         | 38.8    | 48.3 | 18.3     |
| Commitments % of USDA est.            | 89%     | 77%  | 94%      |
| Average for this week                 | 86%     | 69%  | 84%      |
| Shipments % of USDA est.              | 65%     | 44%  | 78%      |
| Average for this week                 | 69%     | 48%  | 68%      |
| Source: USDA, Reuters                 |         |      |          |