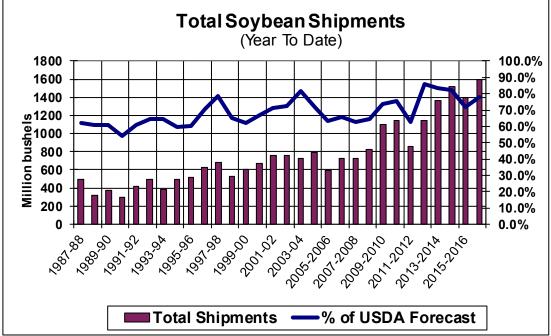

| Weekly Export Sales (million bushels) |         |      |          |
|---------------------------------------|---------|------|----------|
| AS OF WEEK ENDING                     | 2/23/17 |      |          |
|                                       | Wheat   | Corn | Soybeans |
| Old Crop Sales                        | 13.0    | 27.3 | 15.7     |
| New Crop Sales                        | 3.6     | 0.8  | 0.0      |
| Total Sales                           | 16.6    | 28.1 | 15.7     |
| Last Week                             | 16.6    | 29.3 | 15.2     |
| Trade Estimates                       | 22.1    | 41.3 | 19.4     |
| USDA Forecast                         | 27.6    | 28.8 | 12.0     |
| Export Shipments                      | 20.0    | 59.0 | 36.3     |
| USDA Forecast                         | 38.8    | 48.3 | 18.3     |
| Commitments % of USDA est.            | 89%     | 77%  | 94%      |
| Average for this week                 | 86%     | 69%  | 84%      |
| Shipments % of USDA est.              | 65%     | 44%  | 78%      |
| Average for this week                 | 69%     | 48%  | 68%      |
| Source: USDA, Reuters                 |         |      |          |