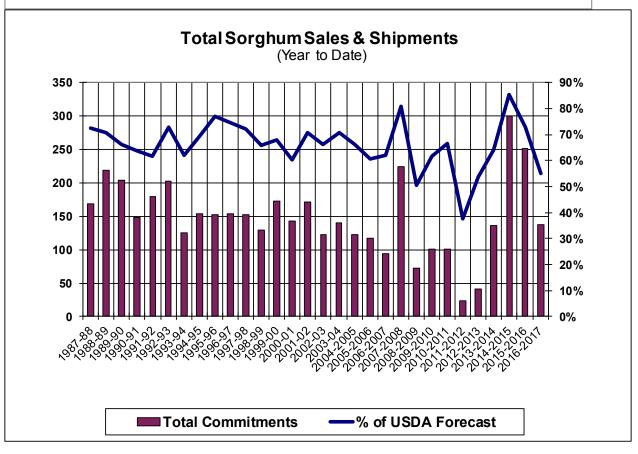

| Weekly Export Sales (million bushels) |         |      |          |
|---------------------------------------|---------|------|----------|
| AS OF WEEK ENDING                     | 2/23/17 |      |          |
|                                       | Wheat   | Corn | Soybeans |
| Old Crop Sales                        | 13.0    | 27.3 | 15.7     |
| New Crop Sales                        | 3.6     | 0.8  | 0.0      |
| Total Sales                           | 16.6    | 28.1 | 15.7     |
| Last Week                             | 16.6    | 29.3 | 15.2     |
| Trade Estimates                       | 22.1    | 41.3 | 19.4     |
| USDA Forecast                         | 27.6    | 28.8 | 12.0     |
| Export Shipments                      | 20.0    | 59.0 | 36.3     |
| USDA Forecast                         | 38.8    | 48.3 | 18.3     |
| Commitments % of USDA est.            | 89%     | 77%  | 94%      |
| Average for this week                 | 86%     | 69%  | 84%      |
| Shipments % of USDA est.              | 65%     | 44%  | 78%      |
| Average for this week                 | 69%     | 48%  | 68%      |
| Source: USDA, Reuters                 |         |      |          |