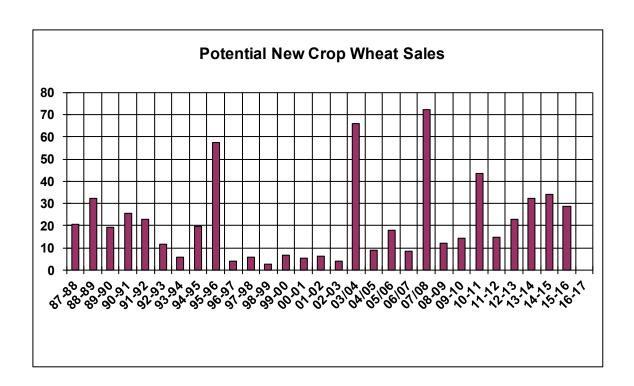

| Weekly Export Sales (million bushels) |         |      |          |
|---------------------------------------|---------|------|----------|
| AS OF WEEK ENDING                     | 2/23/17 |      |          |
|                                       | Wheat   | Corn | Soybeans |
| Old Crop Sales                        | 13.0    | 27.3 | 15.7     |
| New Crop Sales                        | 3.6     | 0.8  | 0.0      |
| Total Sales                           | 16.6    | 28.1 | 15.7     |
| Last Week                             | 16.6    | 29.3 | 15.2     |
| Trade Estimates                       | 22.1    | 41.3 | 19.4     |
| USDA Forecast                         | 27.6    | 28.8 | 12.0     |
| Export Shipments                      | 20.0    | 59.0 | 36.3     |
| USDA Forecast                         | 38.8    | 48.3 | 18.3     |
| Commitments % of USDA est.            | 89%     | 77%  | 94%      |
| Average for this week                 | 86%     | 69%  | 84%      |
| Shipments % of USDA est.              | 65%     | 44%  | 78%      |
| Average for this week                 | 69%     | 48%  | 68%      |
| Source: USDA, Reuters                 |         |      |          |