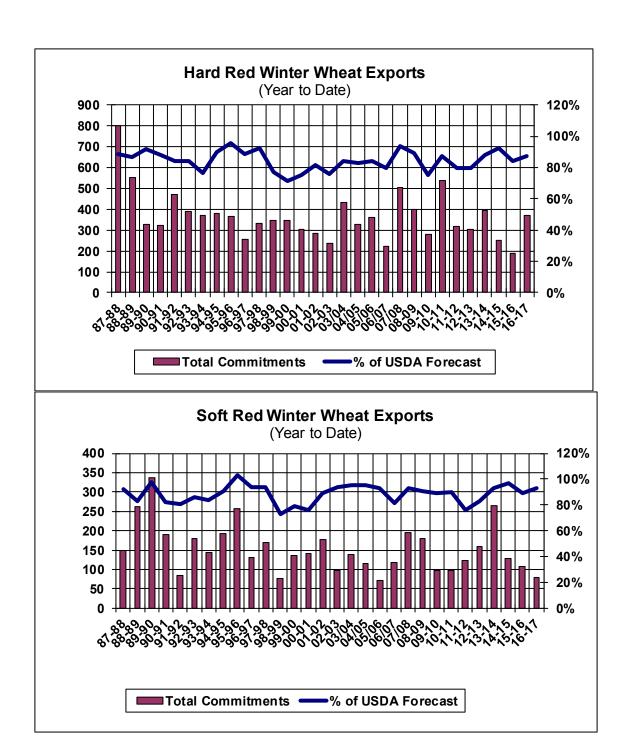

| Weekly Export Sales (million bushels) |         |      |          |
|---------------------------------------|---------|------|----------|
| AS OF WEEK ENDING                     | 2/23/17 |      |          |
|                                       | Wheat   | Corn | Soybeans |
| Old Crop Sales                        | 13.0    | 27.3 | 15.7     |
| New Crop Sales                        | 3.6     | 0.8  | 0.0      |
| Total Sales                           | 16.6    | 28.1 | 15.7     |
| Last Week                             | 16.6    | 29.3 | 15.2     |
| Trade Estimates                       | 22.1    | 41.3 | 19.4     |
| USDA Forecast                         | 27.6    | 28.8 | 12.0     |
| Export Shipments                      | 20.0    | 59.0 | 36.3     |
| USDA Forecast                         | 38.8    | 48.3 | 18.3     |
| Commitments % of USDA est.            | 89%     | 77%  | 94%      |
| Average for this week                 | 86%     | 69%  | 84%      |
| Shipments % of USDA est.              | 65%     | 44%  | 78%      |
| Average for this week                 | 69%     | 48%  | 68%      |
| Source: USDA, Reuters                 |         |      |          |