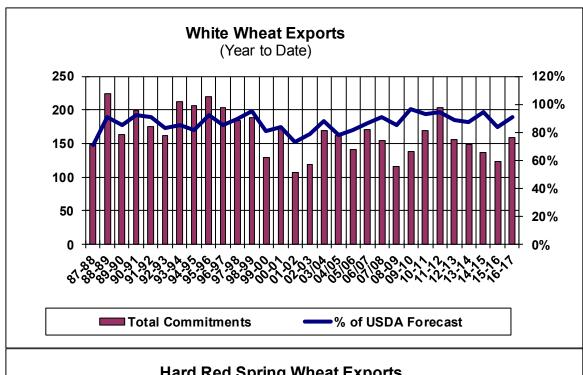

| Weekly Export Sales (million bushels) |         |      |          |
|---------------------------------------|---------|------|----------|
| AS OF WEEK ENDING                     | 2/23/17 |      |          |
|                                       | Wheat   | Corn | Soybeans |
| Old Crop Sales                        | 13.0    | 27.3 | 15.7     |
| New Crop Sales                        | 3.6     | 0.8  | 0.0      |
| Total Sales                           | 16.6    | 28.1 | 15.7     |
| Last Week                             | 16.6    | 29.3 | 15.2     |
| Trade Estimates                       | 22.1    | 41.3 | 19.4     |
| USDA Forecast                         | 27.6    | 28.8 | 12.0     |
| Export Shipments                      | 20.0    | 59.0 | 36.3     |
| USDA Forecast                         | 38.8    | 48.3 | 18.3     |
| Commitments % of USDA est.            | 89%     | 77%  | 94%      |
| Average for this week                 | 86%     | 69%  | 84%      |
| Shipments % of USDA est.              | 65%     | 44%  | 78%      |
| Average for this week                 | 69%     | 48%  | 68%      |
| Source: USDA, Reuters                 |         |      |          |