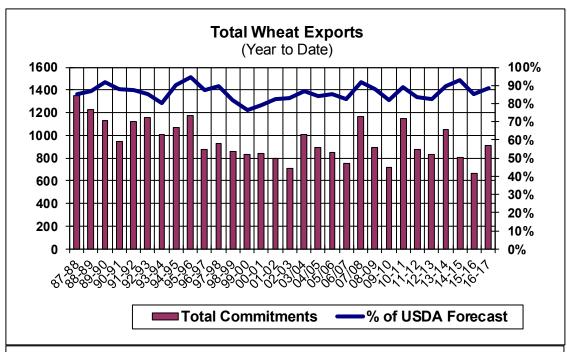

| Weekly Export Sales (million bushels) |         |      |          |
|---------------------------------------|---------|------|----------|
| AS OF WEEK ENDING                     | 2/23/17 |      |          |
|                                       | Wheat   | Corn | Soybeans |
| Old Crop Sales                        | 13.0    | 27.3 | 15.7     |
| New Crop Sales                        | 3.6     | 0.8  | 0.0      |
| Total Sales                           | 16.6    | 28.1 | 15.7     |
| Last Week                             | 16.6    | 29.3 | 15.2     |
| Trade Estimates                       | 22.1    | 41.3 | 19.4     |
| USDA Forecast                         | 27.6    | 28.8 | 12.0     |
| Export Shipments                      | 20.0    | 59.0 | 36.3     |
| USDA Forecast                         | 38.8    | 48.3 | 18.3     |
| Commitments % of USDA est.            | 89%     | 77%  | 94%      |
| Average for this week                 | 86%     | 69%  | 84%      |
| Shipments % of USDA est.              | 65%     | 44%  | 78%      |
| Average for this week                 | 69%     | 48%  | 68%      |
| Source: USDA, Reuters                 |         |      |          |