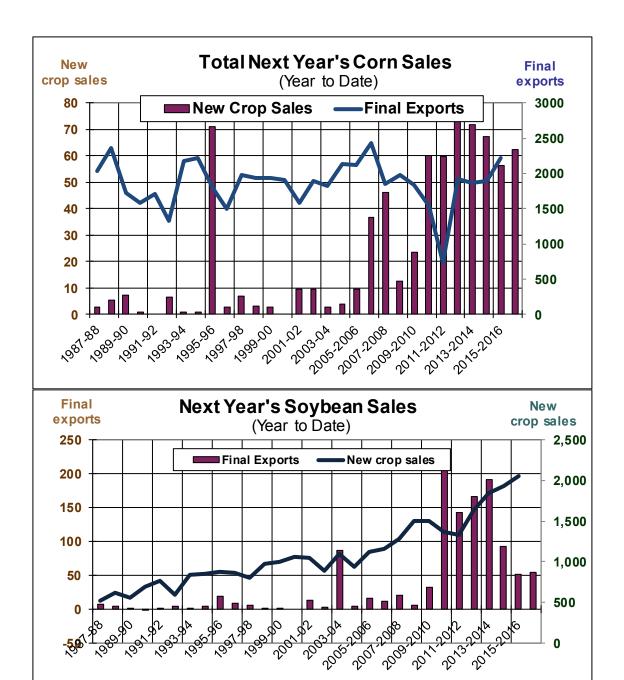

| Weekly Export Sales (million bushels) |         |      |          |
|---------------------------------------|---------|------|----------|
| AS OF WEEK ENDING                     | 2/23/17 |      |          |
|                                       | Wheat   | Corn | Soybeans |
| Old Crop Sales                        | 13.0    | 27.3 | 15.7     |
| New Crop Sales                        | 3.6     | 0.8  | 0.0      |
| Total Sales                           | 16.6    | 28.1 | 15.7     |
| Last Week                             | 16.6    | 29.3 | 15.2     |
| Trade Estimates                       | 22.1    | 41.3 | 19.4     |
| USDA Forecast                         | 27.6    | 28.8 | 12.0     |
| Export Shipments                      | 20.0    | 59.0 | 36.3     |
| USDA Forecast                         | 38.8    | 48.3 | 18.3     |
| Commitments % of USDA est.            | 89%     | 77%  | 94%      |
| Average for this week                 | 86%     | 69%  | 84%      |
| Shipments % of USDA est.              | 65%     | 44%  | 78%      |
| Average for this week                 | 69%     | 48%  | 68%      |
| Source: USDA, Reuters                 |         |      |          |