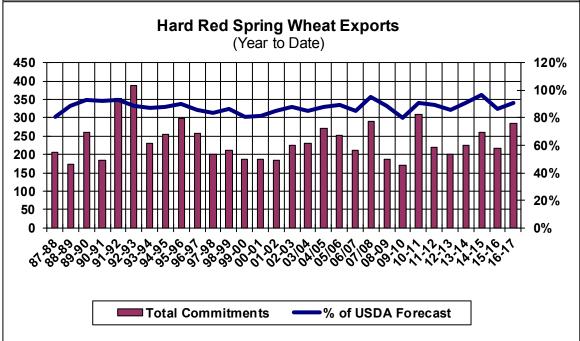

| Weekly Export Sales (million bushels) |         |      |          |
|---------------------------------------|---------|------|----------|
| AS OF WEEK ENDING                     | 2/23/17 |      |          |
|                                       | Wheat   | Corn | Soybeans |
| Old Crop Sales                        | 13.0    | 27.3 | 15.7     |
| New Crop Sales                        | 3.6     | 0.8  | 0.0      |
| Total Sales                           | 16.6    | 28.1 | 15.7     |
| Last Week                             | 16.6    | 29.3 | 15.2     |
| Trade Estimates                       | 22.1    | 41.3 | 19.4     |
| USDA Forecast                         | 27.6    | 28.8 | 12.0     |
| Export Shipments                      | 20.0    | 59.0 | 36.3     |
| USDA Forecast                         | 38.8    | 48.3 | 18.3     |
| Commitments % of USDA est.            | 89%     | 77%  | 94%      |
| Average for this week                 | 86%     | 69%  | 84%      |
| Shipments % of USDA est.              | 65%     | 44%  | 78%      |
| Average for this week                 | 69%     | 48%  | 68%      |
| Source: USDA, Reuters                 |         |      |          |