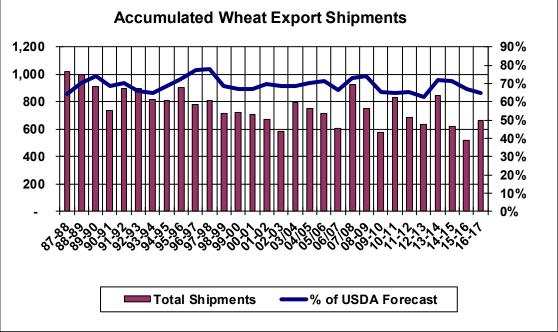

| Weekly Export Sales (million bushels) |         |      |          |
|---------------------------------------|---------|------|----------|
| AS OF WEEK ENDING                     | 2/23/17 |      |          |
|                                       | Wheat   | Corn | Soybeans |
| Old Crop Sales                        | 13.0    | 27.3 | 15.7     |
| New Crop Sales                        | 3.6     | 0.8  | 0.0      |
| Total Sales                           | 16.6    | 28.1 | 15.7     |
| Last Week                             | 16.6    | 29.3 | 15.2     |
| Trade Estimates                       | 22.1    | 41.3 | 19.4     |
| USDA Forecast                         | 27.6    | 28.8 | 12.0     |
| Export Shipments                      | 20.0    | 59.0 | 36.3     |
| USDA Forecast                         | 38.8    | 48.3 | 18.3     |
| Commitments % of USDA est.            | 89%     | 77%  | 94%      |
| Average for this week                 | 86%     | 69%  | 84%      |
| Shipments % of USDA est.              | 65%     | 44%  | 78%      |
| Average for this week                 | 69%     | 48%  | 68%      |
| Source: USDA, Reuters                 |         |      |          |