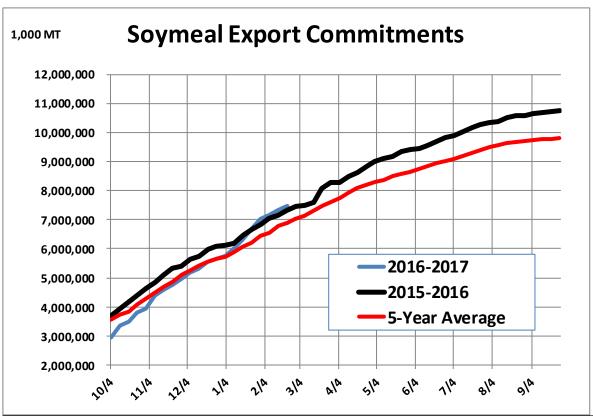

| Weekly Export Sales (million bushels) |         |      |          |
|---------------------------------------|---------|------|----------|
| AS OF WEEK ENDING                     | 2/23/17 |      |          |
|                                       | Wheat   | Corn | Soybeans |
| Old Crop Sales                        | 13.0    | 27.3 | 15.7     |
| New Crop Sales                        | 3.6     | 0.8  | 0.0      |
| Total Sales                           | 16.6    | 28.1 | 15.7     |
| Last Week                             | 16.6    | 29.3 | 15.2     |
| Trade Estimates                       | 22.1    | 41.3 | 19.4     |
| USDA Forecast                         | 27.6    | 28.8 | 12.0     |
| Export Shipments                      | 20.0    | 59.0 | 36.3     |
| USDA Forecast                         | 38.8    | 48.3 | 18.3     |
| Commitments % of USDA est.            | 89%     | 77%  | 94%      |
| Average for this week                 | 86%     | 69%  | 84%      |
| Shipments % of USDA est.              | 65%     | 44%  | 78%      |
| Average for this week                 | 69%     | 48%  | 68%      |
| Source: USDA, Reuters                 |         |      |          |