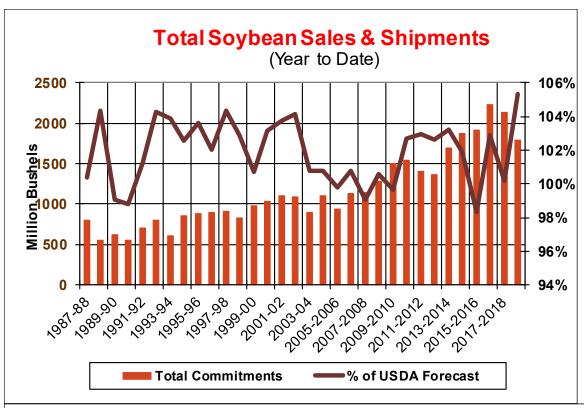

| Weekly Export Sales (million bushels)     |         |      |          |
|-------------------------------------------|---------|------|----------|
| AS OF WEEK ENDING                         | 7/25/19 |      |          |
|                                           | Wheat   | Corn | Soybeans |
| Old Crop Sales                            | 14.1    | 5.6  | 5.3      |
| New Crop Sales                            | 0.0     | 5.1  | 11.2     |
| Total Sales                               | 14.1    | 10.7 | 16.5     |
| Prior Week                                | 24.2    | 20.0 | 5.3      |
| Trade Estimates                           | 16.5    | 22.6 | 14.7     |
| Rate to reach USDA Forecast (Old Crop)    | 14.2    | 27.2 | (18.0)   |
| Export Shipments                          | 15.1    | 27.7 | 33.8     |
| Rate to reach USDA Forecast               | 18.4    | 57.9 | 39.2     |
| Commitments % of USDA estimate (Old Crop) | 28%     | 94%  | 105%     |
| 5-year average for this week              | 37%     | 98%  | 101%     |
| Shipments % of USDA est.                  | 12%     | 86%  | 88%      |
| 5-year average for this week              | 13%     | 84%  | 91%      |
| Source: USDA, Reuters, Farm Futures       |         |      |          |