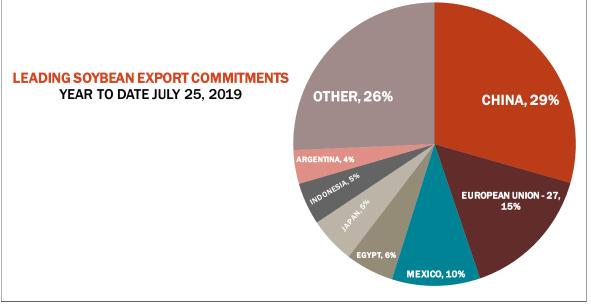

| 14.1    | 10.7 | 16.5     |
| Prior Week                                | 24.2    | 20.0 | 5.3      |
| Trade Estimates                           | 16.5    | 22.6 | 14.7     |
| Rate to reach USDA Forecast (Old Crop)    | 14.2    | 27.2 | (18.0)   |
| Export Shipments                          | 15.1    | 27.7 | 33.8     |
| Rate to reach USDA Forecast               | 18.4    | 57.9 | 39.2     |
| Commitments % of USDA estimate (Old Crop) | 28%     | 94%  | 105%     |
| 5-year average for this week              | 37%     | 98%  | 101%     |
| Shipments % of USDA est.                  | 12%     | 86%  | 88%      |
| 5-year average for this week              | 13%     | 84%  | 91%      |
| Source: USDA, Reuters, Farm Futures       |         |      |          |