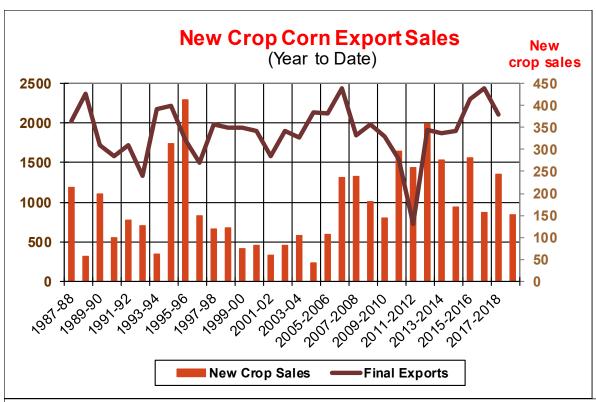

| Weekly Export Sales (million bushels)     |         |      |          |
|-------------------------------------------|---------|------|----------|
| AS OF WEEK ENDING                         | 7/25/19 |      |          |
|                                           | Wheat   | Corn | Soybeans |
| Old Crop Sales                            | 14.1    | 5.6  | 5.3      |
| New Crop Sales                            | 0.0     | 5.1  | 11.2     |
| Total Sales                               | 14.1    | 10.7 | 16.5     |
| Prior Week                                | 24.2    | 20.0 | 5.3      |
| Trade Estimates                           | 16.5    | 22.6 | 14.7     |
| Rate to reach USDA Forecast (Old Crop)    | 14.2    | 27.2 | (18.0)   |
| Export Shipments                          | 15.1    | 27.7 | 33.8     |
| Rate to reach USDA Forecast               | 18.4    | 57.9 | 39.2     |
| Commitments % of USDA estimate (Old Crop) | 28%     | 94%  | 105%     |
| 5-year average for this week              | 37%     | 98%  | 101%     |
| Shipments % of USDA est.                  | 12%     | 86%  | 88%      |
| 5-year average for this week              | 13%     | 84%  | 91%      |
| Source: USDA, Reuters, Farm Futures       |         |      |          |