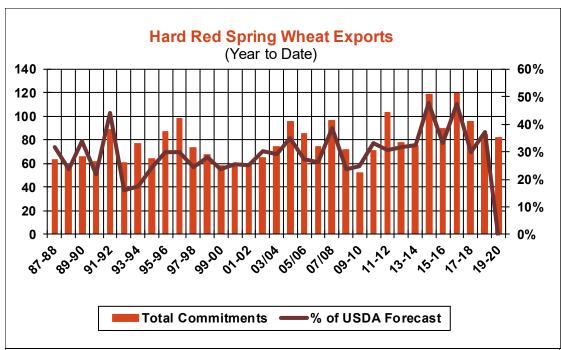

1    | 10.7 | 16.5     |
| Prior Week                                | 24.2    | 20.0 | 5.3      |
| Trade Estimates                           | 16.5    | 22.6 | 14.7     |
| Rate to reach USDA Forecast (Old Crop)    | 14.2    | 27.2 | (18.0)   |
| Export Shipments                          | 15.1    | 27.7 | 33.8     |
| Rate to reach USDA Forecast               | 18.4    | 57.9 | 39.2     |
| Commitments % of USDA estimate (Old Crop) | 28%     | 94%  | 105%     |
| 5-year average for this week              | 37%     | 98%  | 101%     |
| Shipments % of USDA est.                  | 12%     | 86%  | 88%      |
| 5-year average for this week              | 13%     | 84%  | 91%      |
| Source: USDA, Reuters, Farm Futures       |         |      |          |