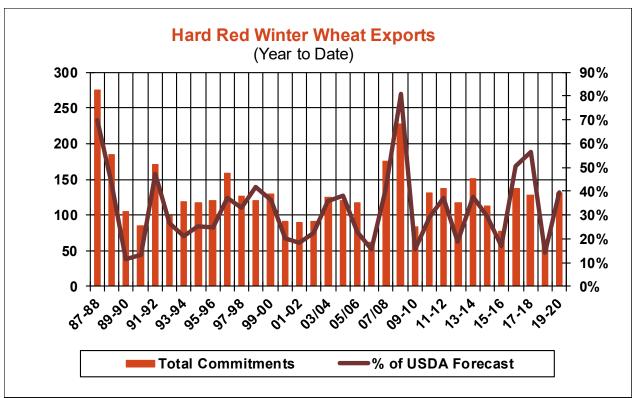

| Weekly Export Sales (million bushels)     |         |      |          |
|-------------------------------------------|---------|------|----------|
| AS OF WEEK ENDING                         | 7/25/19 |      |          |
|                                           | Wheat   | Corn | Soybeans |
| Old Crop Sales                            | 14.1    | 5.6  | 5.3      |
| New Crop Sales                            | 0.0     | 5.1  | 11.2     |
| Total Sales                               | 14.1    | 10.7 | 16.5     |
| Prior Week                                | 24.2    | 20.0 | 5.3      |
| Trade Estimates                           | 16.5    | 22.6 | 14.7     |
| Rate to reach USDA Forecast (Old Crop)    | 14.2    | 27.2 | (18.0)   |
| Export Shipments                          | 15.1    | 27.7 | 33.8     |
| Rate to reach USDA Forecast               | 18.4    | 57.9 | 39.2     |
| Commitments % of USDA estimate (Old Crop) | 28%     | 94%  | 105%     |
| 5-year average for this week              | 37%     | 98%  | 101%     |
| Shipments % of USDA est.                  | 12%     | 86%  | 88%      |
| 5-year average for this week              | 13%     | 84%  | 91%      |
| Source: USDA, Reuters, Farm Futures       |         |      |          |