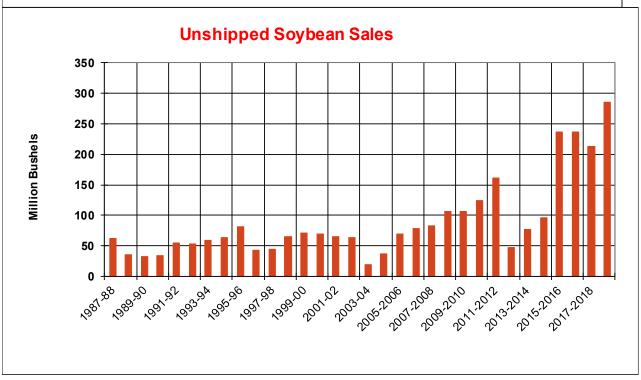

| Weekly Export Sales (million bushels)     |         |      |          |
|-------------------------------------------|---------|------|----------|
| AS OF WEEK ENDING                         | 7/25/19 |      |          |
|                                           | Wheat   | Corn | Soybeans |
| Old Crop Sales                            | 14.1    | 5.6  | 5.3      |
| New Crop Sales                            | 0.0     | 5.1  | 11.2     |
| Total Sales                               | 14.1    | 10.7 | 16.5     |
| Prior Week                                | 24.2    | 20.0 | 5.3      |
| Trade Estimates                           | 16.5    | 22.6 | 14.7     |
| Rate to reach USDA Forecast (Old Crop)    | 14.2    | 27.2 | (18.0)   |
| Export Shipments                          | 15.1    | 27.7 | 33.8     |
| Rate to reach USDA Forecast               | 18.4    | 57.9 | 39.2     |
| Commitments % of USDA estimate (Old Crop) | 28%     | 94%  | 105%     |
| 5-year average for this week              | 37%     | 98%  | 101%     |
| Shipments % of USDA est.                  | 12%     | 86%  | 88%      |
| 5-year average for this week              | 13%     | 84%  | 91%      |
| Source: USDA, Reuters, Farm Futures       |         |      |          |