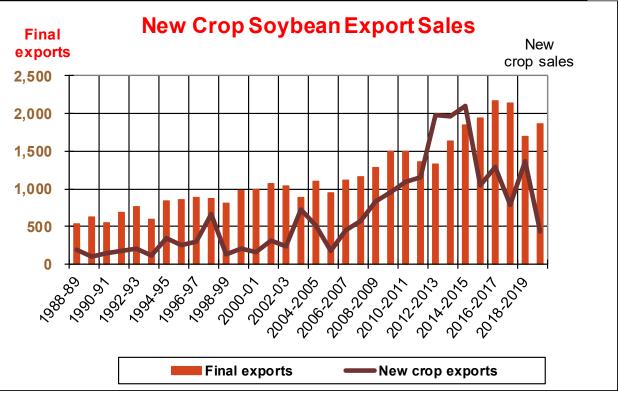

| Weekly Export Sales (million bushels)     |         |      |          |
|-------------------------------------------|---------|------|----------|
| AS OF WEEK ENDING                         | 7/25/19 |      |          |
|                                           | Wheat   | Corn | Soybeans |
| Old Crop Sales                            | 14.1    | 5.6  | 5.3      |
| New Crop Sales                            | 0.0     | 5.1  | 11.2     |
| Total Sales                               | 14.1    | 10.7 | 16.5     |
| Prior Week                                | 24.2    | 20.0 | 5.3      |
| Trade Estimates                           | 16.5    | 22.6 | 14.7     |
| Rate to reach USDA Forecast (Old Crop)    | 14.2    | 27.2 | (18.0)   |
| Export Shipments                          | 15.1    | 27.7 | 33.8     |
| Rate to reach USDA Forecast               | 18.4    | 57.9 | 39.2     |
| Commitments % of USDA estimate (Old Crop) | 28%     | 94%  | 105%     |
| 5-year average for this week              | 37%     | 98%  | 101%     |
| Shipments % of USDA est.                  | 12%     | 86%  | 88%      |
| 5-year average for this week              | 13%     | 84%  | 91%      |
| Source: USDA, Reuters, Farm Futures       |         |      |          |