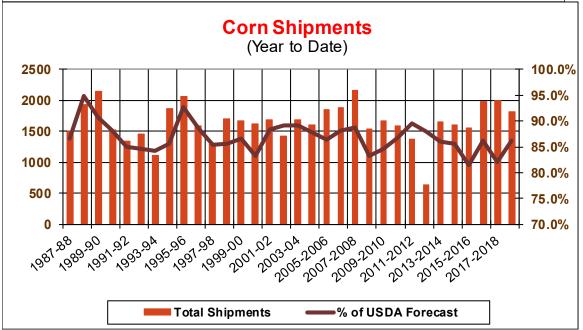

| Weekly Export Sales (million bushels)     |         |      |          |
|-------------------------------------------|---------|------|----------|
| AS OF WEEK ENDING                         | 7/25/19 |      |          |
|                                           | Wheat   | Corn | Soybeans |
| Old Crop Sales                            | 14.1    | 5.6  | 5.3      |
| New Crop Sales                            | 0.0     | 5.1  | 11.2     |
| Total Sales                               | 14.1    | 10.7 | 16.5     |
| Prior Week                                | 24.2    | 20.0 | 5.3      |
| Trade Estimates                           | 16.5    | 22.6 | 14.7     |
| Rate to reach USDA Forecast (Old Crop)    | 14.2    | 27.2 | (18.0)   |
| Export Shipments                          | 15.1    | 27.7 | 33.8     |
| Rate to reach USDA Forecast               | 18.4    | 57.9 | 39.2     |
| Commitments % of USDA estimate (Old Crop) | 28%     | 94%  | 105%     |
| 5-year average for this week              | 37%     | 98%  | 101%     |
| Shipments % of USDA est.                  | 12%     | 86%  | 88%      |
| 5-year average for this week              | 13%     | 84%  | 91%      |
| Source: USDA, Reuters, Farm Futures       |         |      |          |