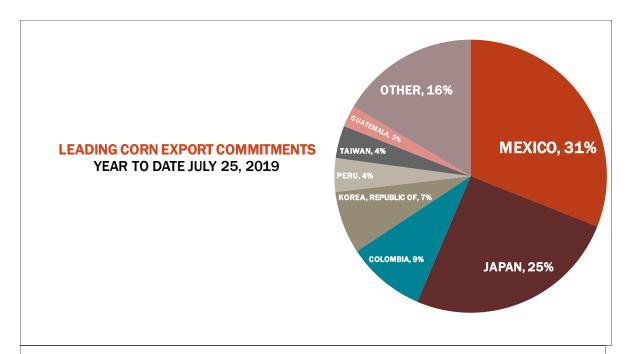

| 14.1    | 10.7 | 16.5     |
| Prior Week                                | 24.2    | 20.0 | 5.3      |
| Trade Estimates                           | 16.5    | 22.6 | 14.7     |
| Rate to reach USDA Forecast (Old Crop)    | 14.2    | 27.2 | (18.0)   |
| Export Shipments                          | 15.1    | 27.7 | 33.8     |
| Rate to reach USDA Forecast               | 18.4    | 57.9 | 39.2     |
| Commitments % of USDA estimate (Old Crop) | 28%     | 94%  | 105%     |
| 5-year average for this week              | 37%     | 98%  | 101%     |
| Shipments % of USDA est.                  | 12%     | 86%  | 88%      |
| 5-year average for this week              | 13%     | 84%  | 91%      |
| Source: USDA, Reuters, Farm Futures       |         |      |          |