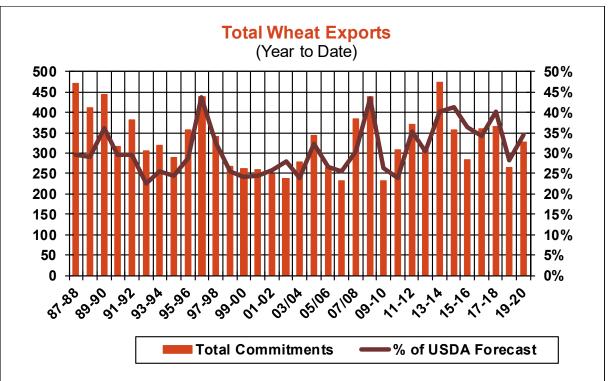

| Weekly Export Sales (million bushels)     |         |      |          |
|-------------------------------------------|---------|------|----------|
| AS OF WEEK ENDING                         | 7/25/19 |      |          |
|                                           | Wheat   | Corn | Soybeans |
| Old Crop Sales                            | 14.1    | 5.6  | 5.3      |
| New Crop Sales                            | 0.0     | 5.1  | 11.2     |
| Total Sales                               | 14.1    | 10.7 | 16.5     |
| Prior Week                                | 24.2    | 20.0 | 5.3      |
| Trade Estimates                           | 16.5    | 22.6 | 14.7     |
| Rate to reach USDA Forecast (Old Crop)    | 14.2    | 27.2 | (18.0)   |
| Export Shipments                          | 15.1    | 27.7 | 33.8     |
| Rate to reach USDA Forecast               | 18.4    | 57.9 | 39.2     |
| Commitments % of USDA estimate (Old Crop) | 28%     | 94%  | 105%     |
| 5-year average for this week              | 37%     | 98%  | 101%     |
| Shipments % of USDA est.                  | 12%     | 86%  | 88%      |
| 5-year average for this week              | 13%     | 84%  | 91%      |
| Source: USDA, Reuters, Farm Futures       |         |      |          |