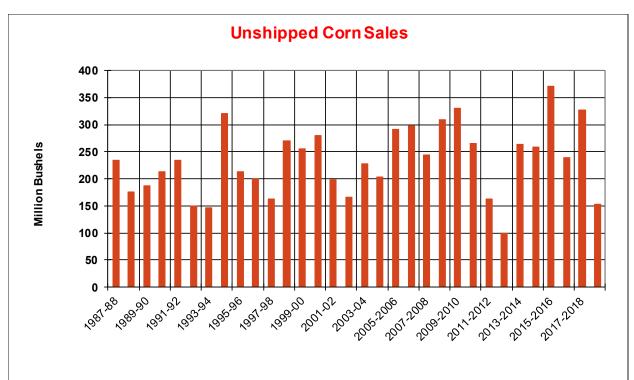

| Weekly Export Sales (million bushels)     |         |      |          |
|-------------------------------------------|---------|------|----------|
| AS OF WEEK ENDING                         | 7/25/19 |      |          |
|                                           | Wheat   | Corn | Soybeans |
| Old Crop Sales                            | 14.1    | 5.6  | 5.3      |
| New Crop Sales                            | 0.0     | 5.1  | 11.2     |
| Total Sales                               | 14.1    | 10.7 | 16.5     |
| Prior Week                                | 24.2    | 20.0 | 5.3      |
| Trade Estimates                           | 16.5    | 22.6 | 14.7     |
| Rate to reach USDA Forecast (Old Crop)    | 14.2    | 27.2 | (18.0)   |
| Export Shipments                          | 15.1    | 27.7 | 33.8     |
| Rate to reach USDA Forecast               | 18.4    | 57.9 | 39.2     |
| Commitments % of USDA estimate (Old Crop) | 28%     | 94%  | 105%     |
| 5-year average for this week              | 37%     | 98%  | 101%     |
| Shipments % of USDA est.                  | 12%     | 86%  | 88%      |
| 5-year average for this week              | 13%     | 84%  | 91%      |
| Source: USDA, Reuters, Farm Futures       |         |      |          |