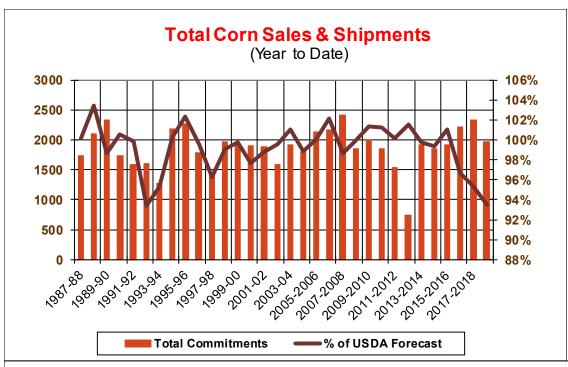

| 14.1    | 10.7 | 16.5     |
| Prior Week                                | 24.2    | 20.0 | 5.3      |
| Trade Estimates                           | 16.5    | 22.6 | 14.7     |
| Rate to reach USDA Forecast (Old Crop)    | 14.2    | 27.2 | (18.0)   |
| Export Shipments                          | 15.1    | 27.7 | 33.8     |
| Rate to reach USDA Forecast               | 18.4    | 57.9 | 39.2     |
| Commitments % of USDA estimate (Old Crop) | 28%     | 94%  | 105%     |
| 5-year average for this week              | 37%     | 98%  | 101%     |
| Shipments % of USDA est.                  | 12%     | 86%  | 88%      |
| 5-year average for this week              | 13%     | 84%  | 91%      |
| Source: USDA, Reuters, Farm Futures       |         |      |          |