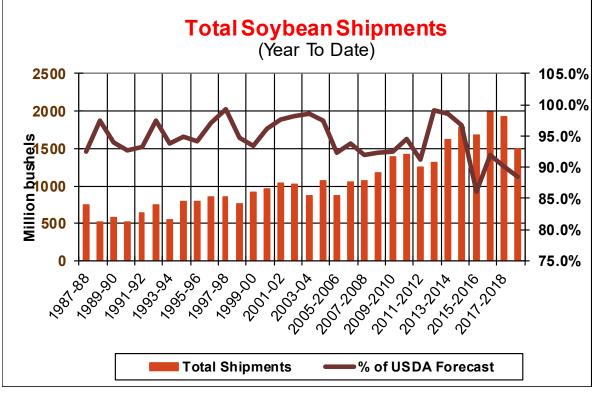

| Weekly Export Sales (million bushels)     |         |      |          |
|-------------------------------------------|---------|------|----------|
| AS OF WEEK ENDING                         | 7/25/19 |      |          |
|                                           | Wheat   | Corn | Soybeans |
| Old Crop Sales                            | 14.1    | 5.6  | 5.3      |
| New Crop Sales                            | 0.0     | 5.1  | 11.2     |
| Total Sales                               | 14.1    | 10.7 | 16.5     |
| Prior Week                                | 24.2    | 20.0 | 5.3      |
| Trade Estimates                           | 16.5    | 22.6 | 14.7     |
| Rate to reach USDA Forecast (Old Crop)    | 14.2    | 27.2 | (18.0)   |
| Export Shipments                          | 15.1    | 27.7 | 33.8     |
| Rate to reach USDA Forecast               | 18.4    | 57.9 | 39.2     |
| Commitments % of USDA estimate (Old Crop) | 28%     | 94%  | 105%     |
| 5-year average for this week              | 37%     | 98%  | 101%     |
| Shipments % of USDA est.                  | 12%     | 86%  | 88%      |
| 5-year average for this week              | 13%     | 84%  | 91%      |
| Source: USDA, Reuters, Farm Futures       |         |      |          |