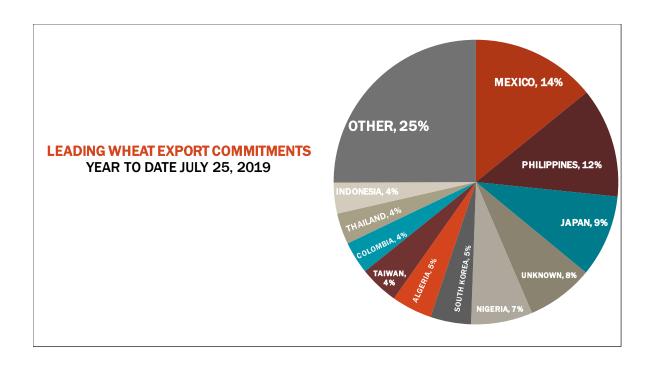

| 14.1    | 10.7 | 16.5     |
| Prior Week                                | 24.2    | 20.0 | 5.3      |
| Trade Estimates                           | 16.5    | 22.6 | 14.7     |
| Rate to reach USDA Forecast (Old Crop)    | 14.2    | 27.2 | (18.0)   |
| Export Shipments                          | 15.1    | 27.7 | 33.8     |
| Rate to reach USDA Forecast               | 18.4    | 57.9 | 39.2     |
| Commitments % of USDA estimate (Old Crop) | 28%     | 94%  | 105%     |
| 5-year average for this week              | 37%     | 98%  | 101%     |
| Shipments % of USDA est.                  | 12%     | 86%  | 88%      |
| 5-year average for this week              | 13%     | 84%  | 91%      |
| Source: USDA, Reuters, Farm Futures       |         |      |          |