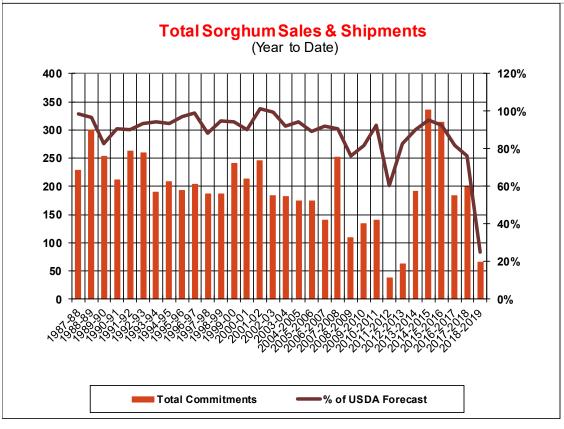

| Weekly Export Sales (million bushels)     |         |      |          |
|-------------------------------------------|---------|------|----------|
| AS OF WEEK ENDING                         | 7/25/19 |      |          |
|                                           | Wheat   | Corn | Soybeans |
| Old Crop Sales                            | 14.1    | 5.6  | 5.3      |
| New Crop Sales                            | 0.0     | 5.1  | 11.2     |
| Total Sales                               | 14.1    | 10.7 | 16.5     |
| Prior Week                                | 24.2    | 20.0 | 5.3      |
| Trade Estimates                           | 16.5    | 22.6 | 14.7     |
| Rate to reach USDA Forecast (Old Crop)    | 14.2    | 27.2 | (18.0)   |
| Export Shipments                          | 15.1    | 27.7 | 33.8     |
| Rate to reach USDA Forecast               | 18.4    | 57.9 | 39.2     |
| Commitments % of USDA estimate (Old Crop) | 28%     | 94%  | 105%     |
| 5-year average for this week              | 37%     | 98%  | 101%     |
| Shipments % of USDA est.                  | 12%     | 86%  | 88%      |
| 5-year average for this week              | 13%     | 84%  | 91%      |
| Source: USDA, Reuters, Farm Futures       |         |      |          |