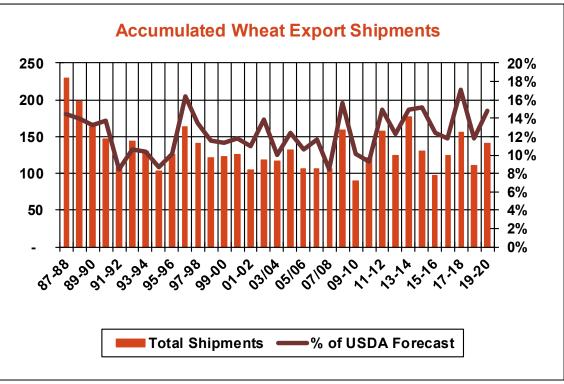

| Weekly Export Sales (million bushels)     |         |      |          |
|-------------------------------------------|---------|------|----------|
| AS OF WEEK ENDING                         | 7/25/19 |      |          |
|                                           | Wheat   | Corn | Soybeans |
| Old Crop Sales                            | 14.1    | 5.6  | 5.3      |
| New Crop Sales                            | 0.0     | 5.1  | 11.2     |
| Total Sales                               | 14.1    | 10.7 | 16.5     |
| Prior Week                                | 24.2    | 20.0 | 5.3      |
| Trade Estimates                           | 16.5    | 22.6 | 14.7     |
| Rate to reach USDA Forecast (Old Crop)    | 14.2    | 27.2 | (18.0)   |
| Export Shipments                          | 15.1    | 27.7 | 33.8     |
| Rate to reach USDA Forecast               | 18.4    | 57.9 | 39.2     |
| Commitments % of USDA estimate (Old Crop) | 28%     | 94%  | 105%     |
| 5-year average for this week              | 37%     | 98%  | 101%     |
| Shipments % of USDA est.                  | 12%     | 86%  | 88%      |
| 5-year average for this week              | 13%     | 84%  | 91%      |
| Source: USDA, Reuters, Farm Futures       |         |      |          |