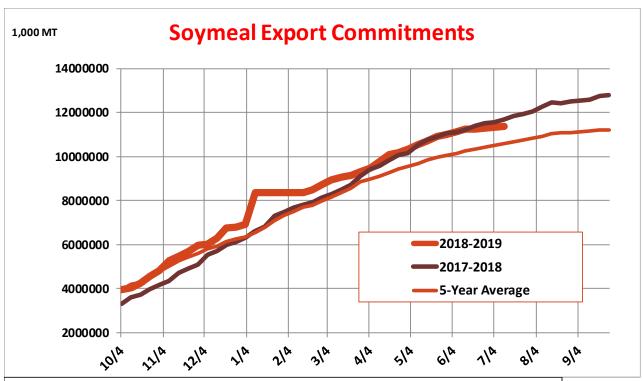

| Weekly Export Sales (million bushels)     |         |      |          |
|-------------------------------------------|---------|------|----------|
| AS OF WEEK ENDING                         | 7/25/19 |      |          |
|                                           | Wheat   | Corn | Soybeans |
| Old Crop Sales                            | 14.1    | 5.6  | 5.3      |
| New Crop Sales                            | 0.0     | 5.1  | 11.2     |
| Total Sales                               | 14.1    | 10.7 | 16.5     |
| Prior Week                                | 24.2    | 20.0 | 5.3      |
| Trade Estimates                           | 16.5    | 22.6 | 14.7     |
| Rate to reach USDA Forecast (Old Crop)    | 14.2    | 27.2 | (18.0)   |
| Export Shipments                          | 15.1    | 27.7 | 33.8     |
| Rate to reach USDA Forecast               | 18.4    | 57.9 | 39.2     |
| Commitments % of USDA estimate (Old Crop) | 28%     | 94%  | 105%     |
| 5-year average for this week              | 37%     | 98%  | 101%     |
| Shipments % of USDA est.                  | 12%     | 86%  | 88%      |
| 5-year average for this week              | 13%     | 84%  | 91%      |
| Source: USDA, Reuters, Farm Futures       |         |      |          |