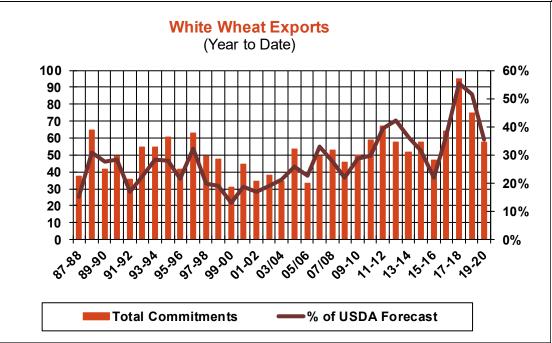

| 10.7 | 16.5     |
| Prior Week                                | 24.2    | 20.0 | 5.3      |
| Trade Estimates                           | 16.5    | 22.6 | 14.7     |
| Rate to reach USDA Forecast (Old Crop)    | 14.2    | 27.2 | (18.0)   |
| Export Shipments                          | 15.1    | 27.7 | 33.8     |
| Rate to reach USDA Forecast               | 18.4    | 57.9 | 39.2     |
| Commitments % of USDA estimate (Old Crop) | 28%     | 94%  | 105%     |
| 5-year average for this week              | 37%     | 98%  | 101%     |
| Shipments % of USDA est.                  | 12%     | 86%  | 88%      |
| 5-year average for this week              | 13%     | 84%  | 91%      |
| Source: USDA, Reuters, Farm Futures       |         |      |          |