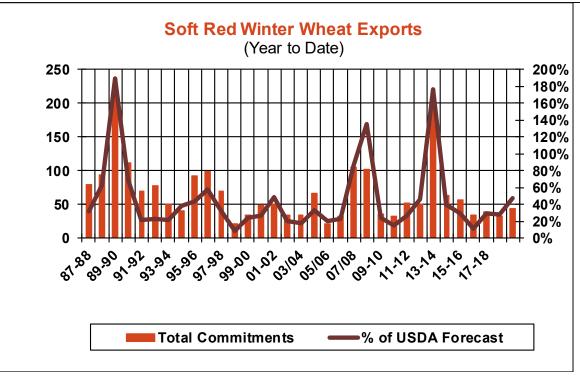

4.1    | 10.7 | 16.5     |
| Prior Week                                | 24.2    | 20.0 | 5.3      |
| Trade Estimates                           | 16.5    | 22.6 | 14.7     |
| Rate to reach USDA Forecast (Old Crop)    | 14.2    | 27.2 | (18.0)   |
| Export Shipments                          | 15.1    | 27.7 | 33.8     |
| Rate to reach USDA Forecast               | 18.4    | 57.9 | 39.2     |
| Commitments % of USDA estimate (Old Crop) | 28%     | 94%  | 105%     |
| 5-year average for this week              | 37%     | 98%  | 101%     |
| Shipments % of USDA est.                  | 12%     | 86%  | 88%      |
| 5-year average for this week              | 13%     | 84%  | 91%      |
| Source: USDA, Reuters, Farm Futures       |         |      |          |