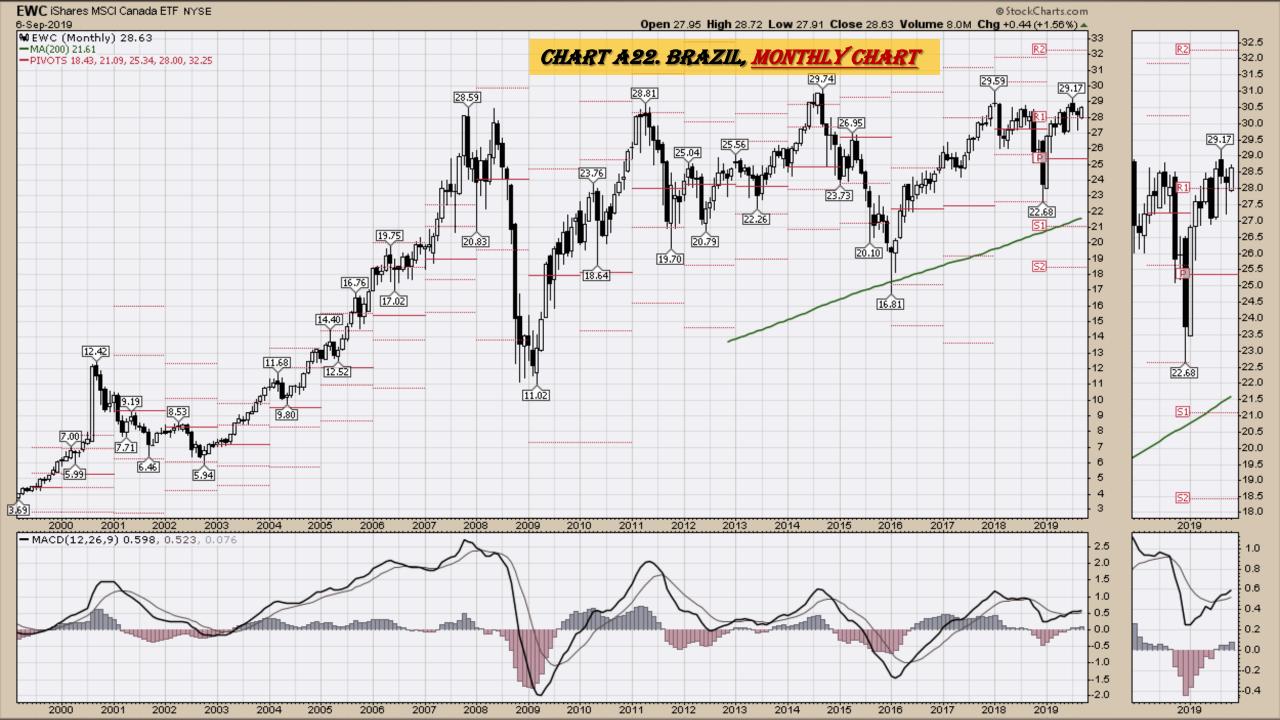

#### **Chart Book Index**

- Chart A18. <u>Dow Utilities</u>, Monthly Chart
- Chart A19. World less U.S. & Canada Monthly Chart
- Chart A20. Emerging Markets Monthly Chart
- Chart A21. <u>Australia</u> Monthly Chart
- Chart A22. <u>Brazil</u> Monthly Chart
- Chart A23. Canada Monthly Chart
- Chart A24. China Monthly Chart
- Chart A25. Mexico Monthly Chart
- Chart A26. <u>Japan</u> Monthly Chart
- Chart A27. Russia Monthly Chart
- Chart A28. <u>India</u> Monthly Chart

## Select Global Equity Charts