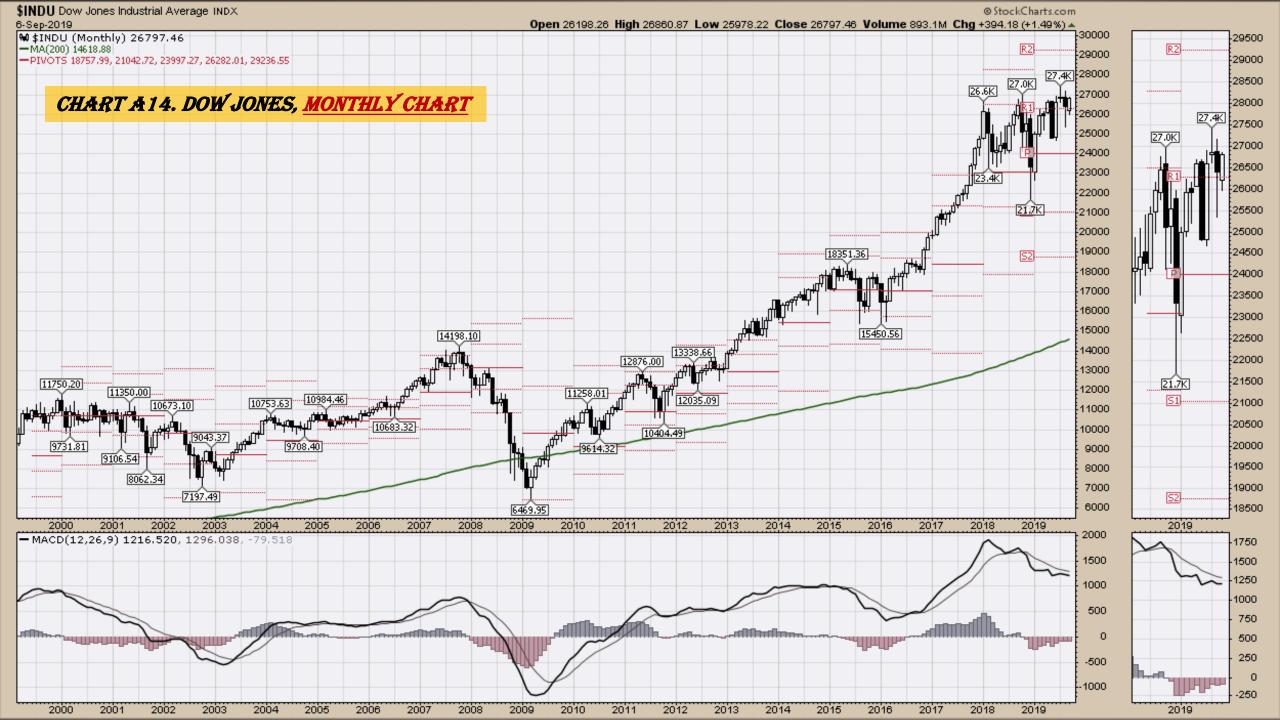

# Select Equity and Transportation Charts Monthly Charts

#### **Chart Book Index**

- Chart A1. \$UST10Y 10-Year US Treasury Yield, Weekly Chart
- Chart A2. \$UST10Y <u>10-Year US Treasury Yield</u>, Daily Chart
- Chart A3. \$UST10Y 10-Year US Treasury Yield, Monthly Chart
- Chart A4. \$UST10Y 10-Year US Treasury Yield, Monthly Chart
- Chart A5. Power Shares <u>US Dollar Index</u>, Weekly Chart
- Chart A6. Power Shares <u>US Dollar Index</u>, Daily Chart
- Chart A7. Power Shares <u>US Dollar Index</u>, Monthly Chart
- Chart A8. Power Shares US Dollar Index, Monthly Chart
- Chart A9. <u>EURO</u> Monthly Chart
- Chart A10. <u>Australian Dollar</u> Monthly Chart
- Chart A11. <u>Canadian Dollar</u> Monthly Chart
- Chart A12. <u>Japanese Yen</u> Monthly Chart
- Chart A13. <u>British Pound</u> Monthly Chart
- Chart A14. <u>Dow Jones</u>, Monthly Chart
- Chart A15. <u>Dow Transports</u> Monthly Chart
- Chart A16. <u>S&P 500</u> Large Caps Monthly Chart
- Chart A17. Nasdaq Composite, Monthly Chart