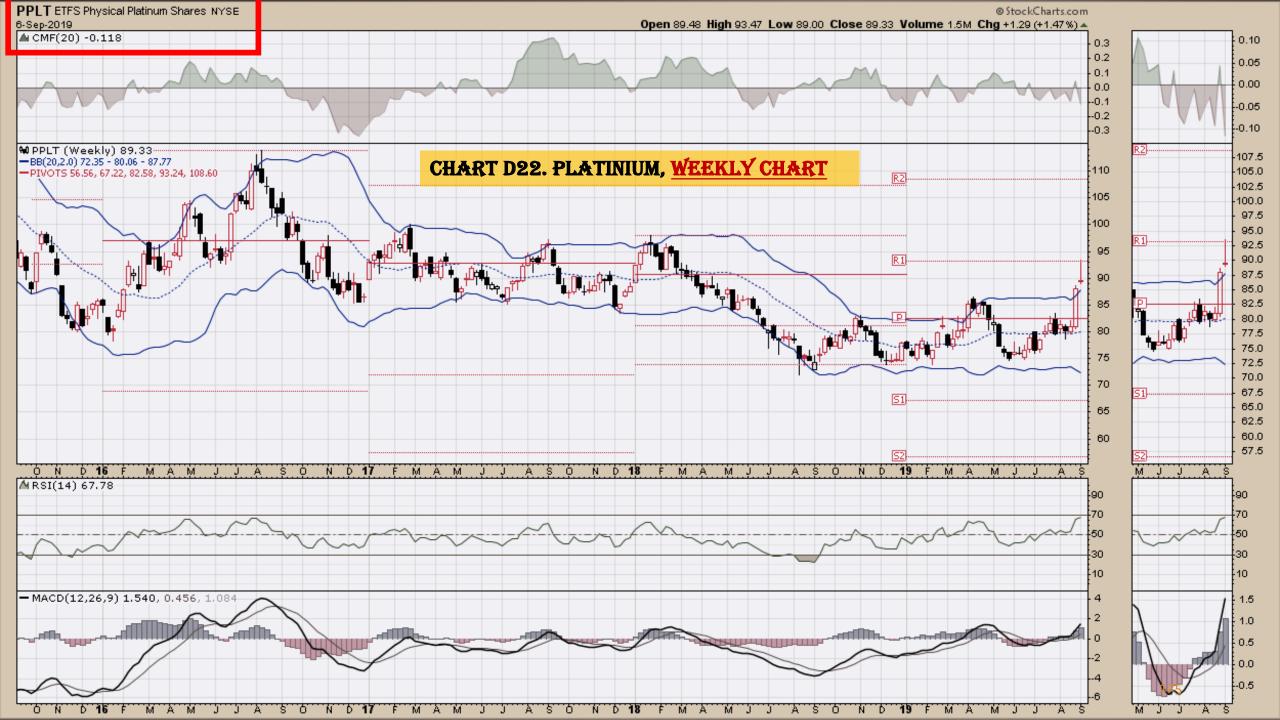

#### **Chart Book Index – Commodity ETFs**

- Chart D18. Lead, Weekly Chart
- Chart D19. Lithium, Weekly Chart
- Chart D20. Cocoa, Weekly Chart
- Chart D21. Palladium, Weekly Chart
- Chart D22. Platinum, Weekly Chart
- Chart D23. Sugar, Weekly Chart
- Chart D24. Silver, Weekly Chart
- Chart D25. Soybeans, Weekly Chart
- Chart D26. Gasoline, Weekly Chart
- Chart D27. Natural Gas, Weekly Chart
- Chart D28. US 12 Month Oil Fund, Weekly Chart
- Chart D29. US Oil Fund, Weekly Chart
- Chart D30. Wheat, Weekly Chart