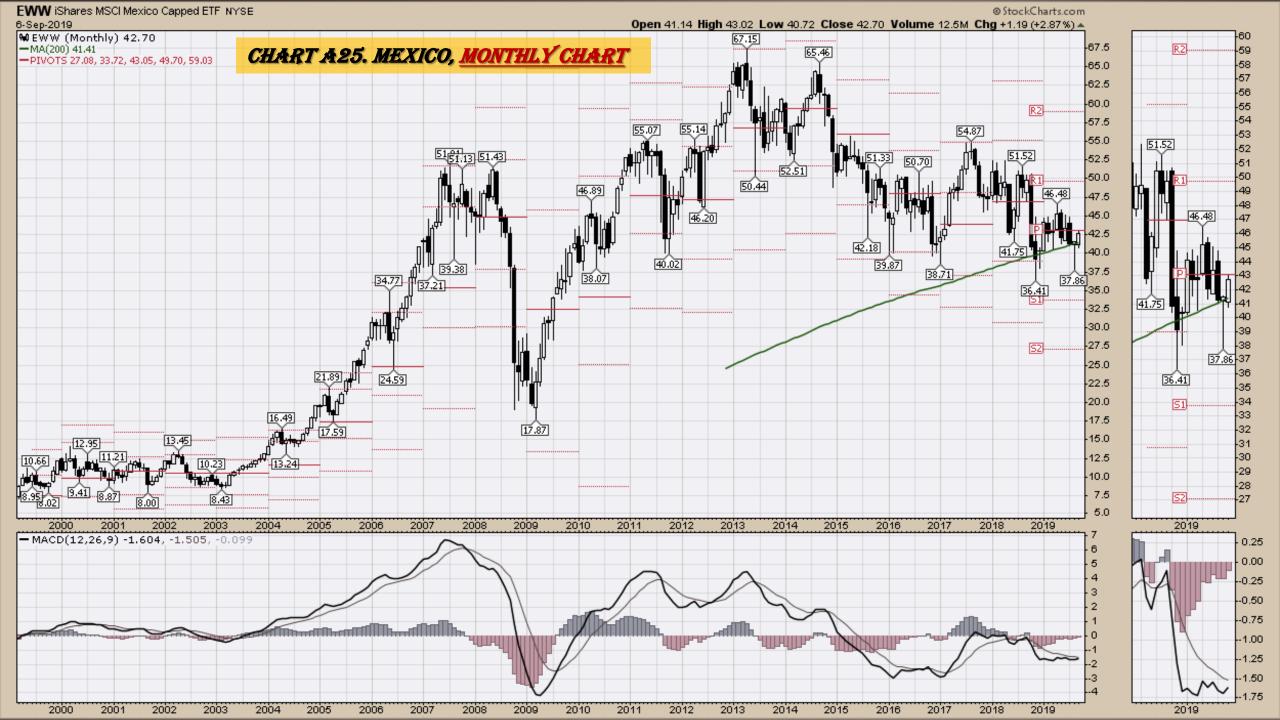

#### **Chart Book Index**

- Chart A18. <u>Dow Utilities</u>, Monthly Chart
- Chart A19. World less U.S. & Canada Monthly Chart
- Chart A20. Emerging Markets Monthly Chart
- Chart A21. <u>Australia</u> Monthly Chart
- Chart A22. <u>Brazil</u> Monthly Chart
- Chart A23. Canada Monthly Chart
- Chart A24. China Monthly Chart
- Chart A25. Mexico Monthly Chart
- Chart A26. <u>Japan</u> Monthly Chart
- Chart A27. Russia Monthly Chart
- Chart A28. <u>India</u> Monthly Chart

## Select Global Equity Charts