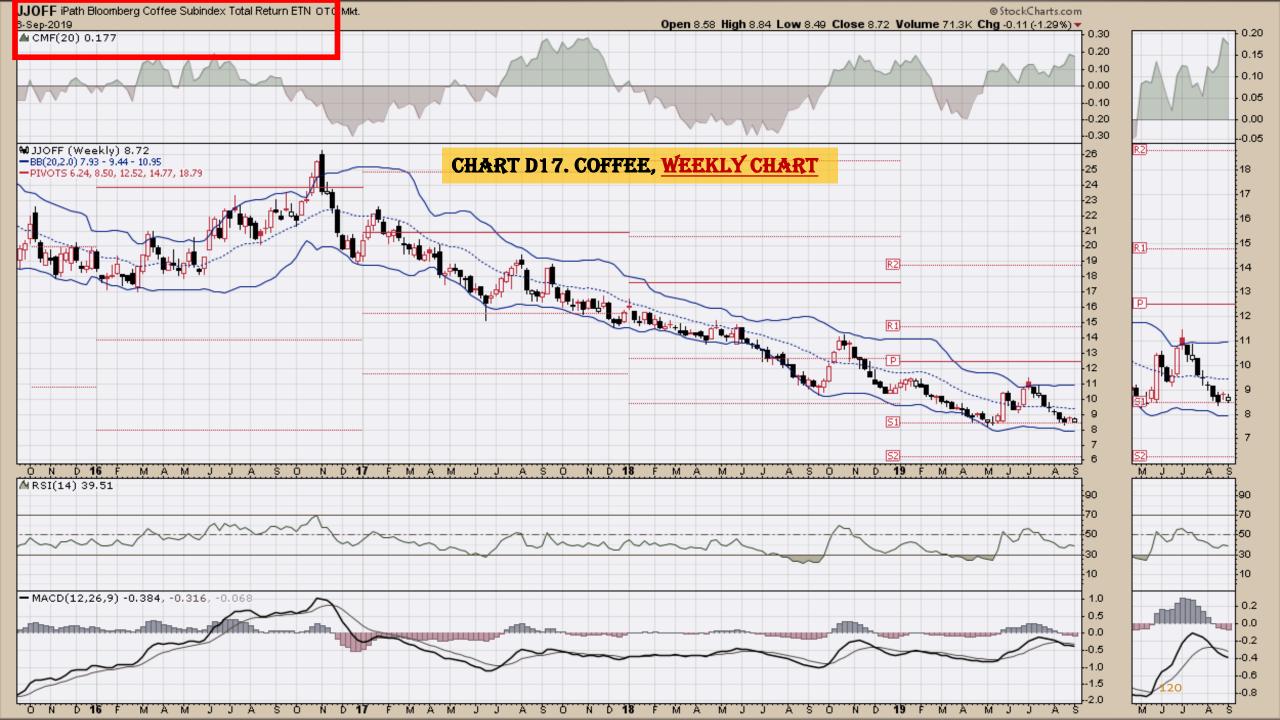

#### **Chart Book Index – Commodity ETFs**

- Chart D1. Cotton, Weekly Chart
- Chart D2. Brent Oil, Weekly Chart
- Chart D3. Corn, Weekly Chart
- Chart D4. Livestock, Weekly Chart
- Chart D5. Agriculture, Weekly Chart
- Chart D6. Base Metals, Weekly Chart
- Chart D7. Commodity Index, Weekly Chart
- Chart D8. Energy, Weekly Chart
- Chart D9. Precious Metals, Weekly Chart
- Chart D10. Commodity Index, Weekly Chart
- Chart D11. Gold, Weekly Chart
- Chart D12. Goldman Sachs Total Return Commodity Index
- Chart D13. Copper, Weekly Chart
- Chart D14. Grains, Weekly Chart
- Chart D15. Nickel, Weekly Chart
- Chart D16. Aluminum, Weekly Chart
- Chart D17. Coffee, Weekly Chart