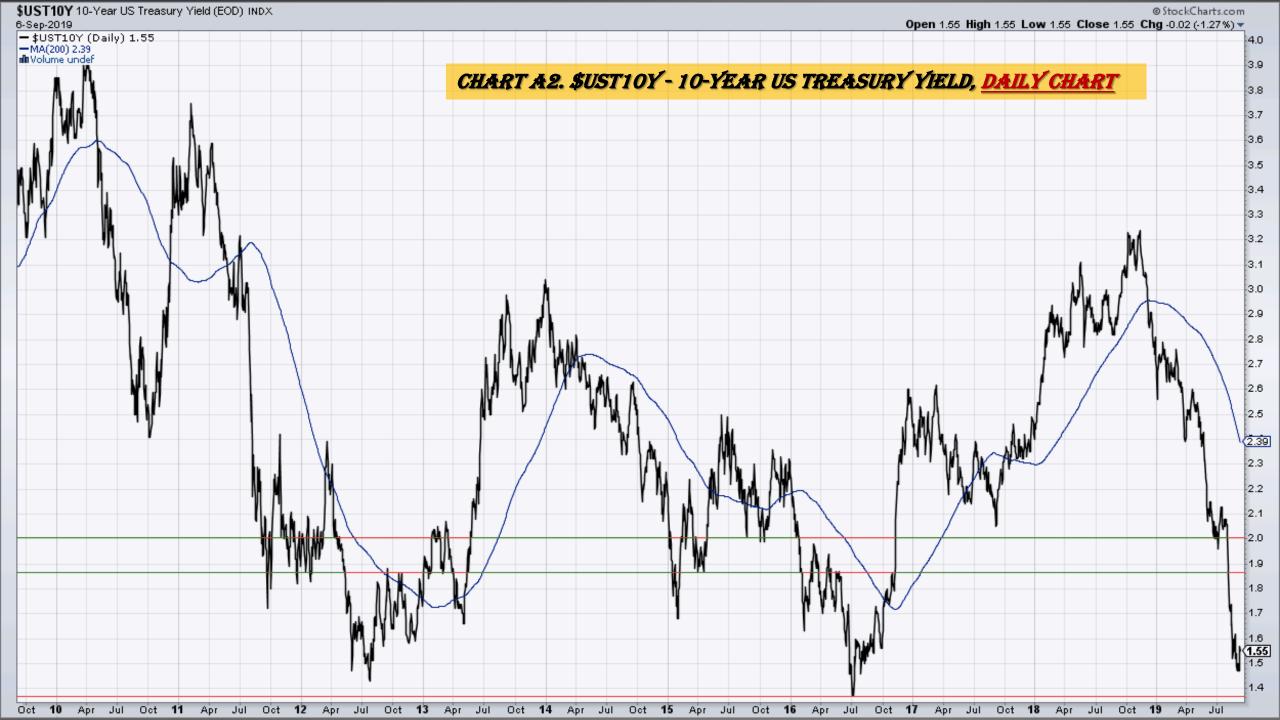

#### **Chart Book Index**

- Chart A1. \$UST10Y 10-Year US Treasury Yield, Weekly Chart
- Chart A2. \$UST10Y <u>10-Year US Treasury Yield</u>, Daily Chart
- Chart A3. \$UST10Y 10-Year US Treasury Yield, Monthly Chart
- Chart A4. \$UST10Y 10-Year US Treasury Yield, Monthly Chart
- Chart A5. Power Shares <u>US Dollar Index</u>, Weekly Chart
- Chart A6. Power Shares <u>US Dollar Index</u>, Daily Chart
- Chart A7. Power Shares <u>US Dollar Index</u>, Monthly Chart
- Chart A8. Power Shares US Dollar Index, Monthly Chart
- Chart A9. <u>EURO</u> Monthly Chart
- Chart A10. <u>Australian Dollar</u> Monthly Chart
- Chart A11. <u>Canadian Dollar</u> Monthly Chart
- Chart A12. <u>Japanese Yen</u> Monthly Chart
- Chart A13. <u>British Pound</u> Monthly Chart
- Chart A14. <u>Dow Jones</u>, Monthly Chart
- Chart A15. <u>Dow Transports</u> Monthly Chart
- Chart A16. <u>S&P 500</u> Large Caps Monthly Chart
- Chart A17. Nasdaq Composite, Monthly Chart

# \$UST10Y - 10 Year US Treasury Yield Weekly, Daily and Monthly Charts