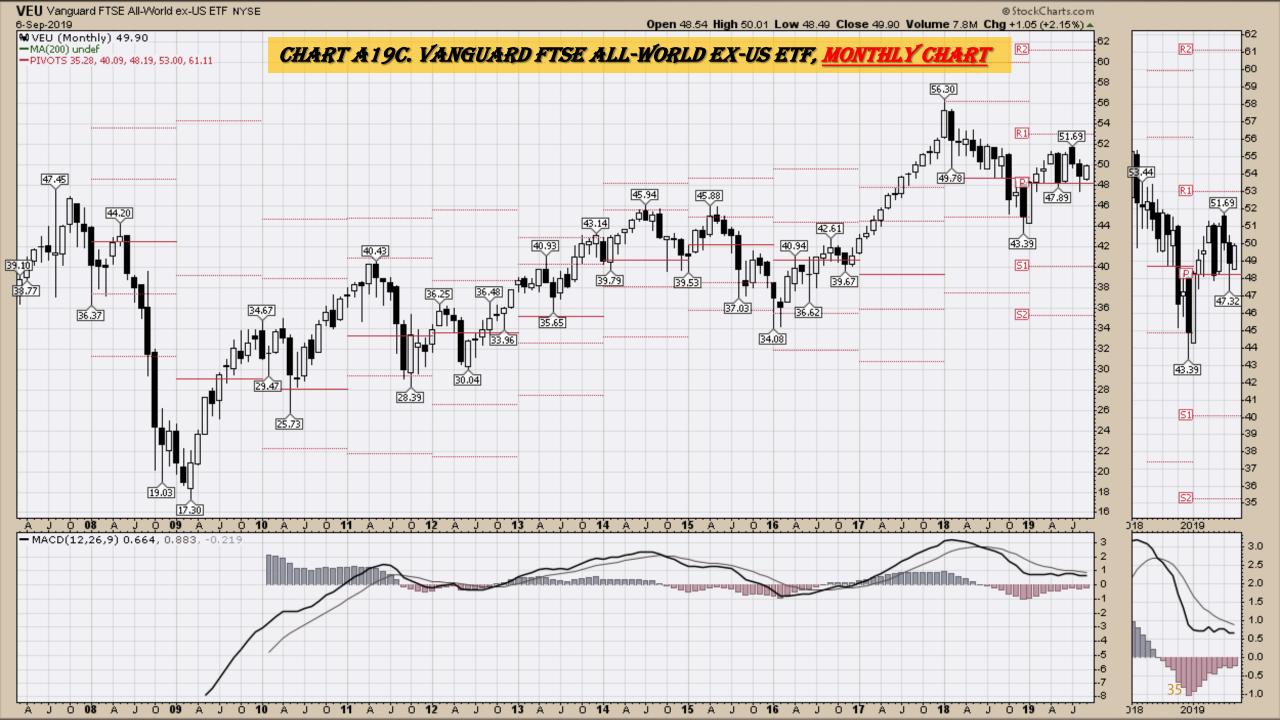

#### **Chart Book Index**

- Chart A18. <u>Dow Utilities</u>, Monthly Chart
- Chart A19. World less U.S. & Canada Monthly Chart
- Chart A20. Emerging Markets Monthly Chart
- Chart A21. <u>Australia</u> Monthly Chart
- Chart A22. <u>Brazil</u> Monthly Chart
- Chart A23. Canada Monthly Chart
- Chart A24. China Monthly Chart
- Chart A25. Mexico Monthly Chart
- Chart A26. <u>Japan</u> Monthly Chart
- Chart A27. Russia Monthly Chart
- Chart A28. <u>India</u> Monthly Chart

## Select Global Equity Charts