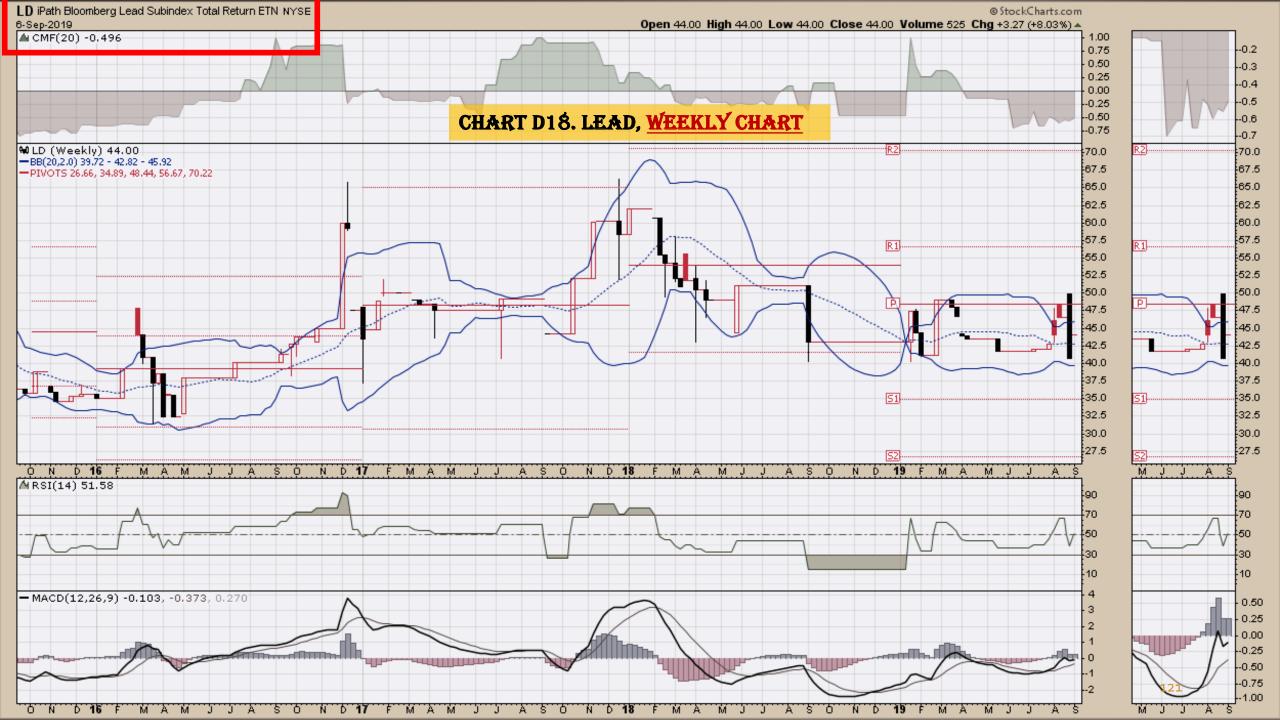

#### **Chart Book Index – Commodity ETFs**

- Chart D18. Lead, Weekly Chart
- Chart D19. Lithium, Weekly Chart
- Chart D20. Cocoa, Weekly Chart
- Chart D21. Palladium, Weekly Chart
- Chart D22. Platinum, Weekly Chart
- Chart D23. Sugar, Weekly Chart
- Chart D24. Silver, Weekly Chart
- Chart D25. Soybeans, Weekly Chart
- Chart D26. Gasoline, Weekly Chart
- Chart D27. Natural Gas, Weekly Chart
- Chart D28. US 12 Month Oil Fund, Weekly Chart
- Chart D29. US Oil Fund, Weekly Chart
- Chart D30. Wheat, Weekly Chart