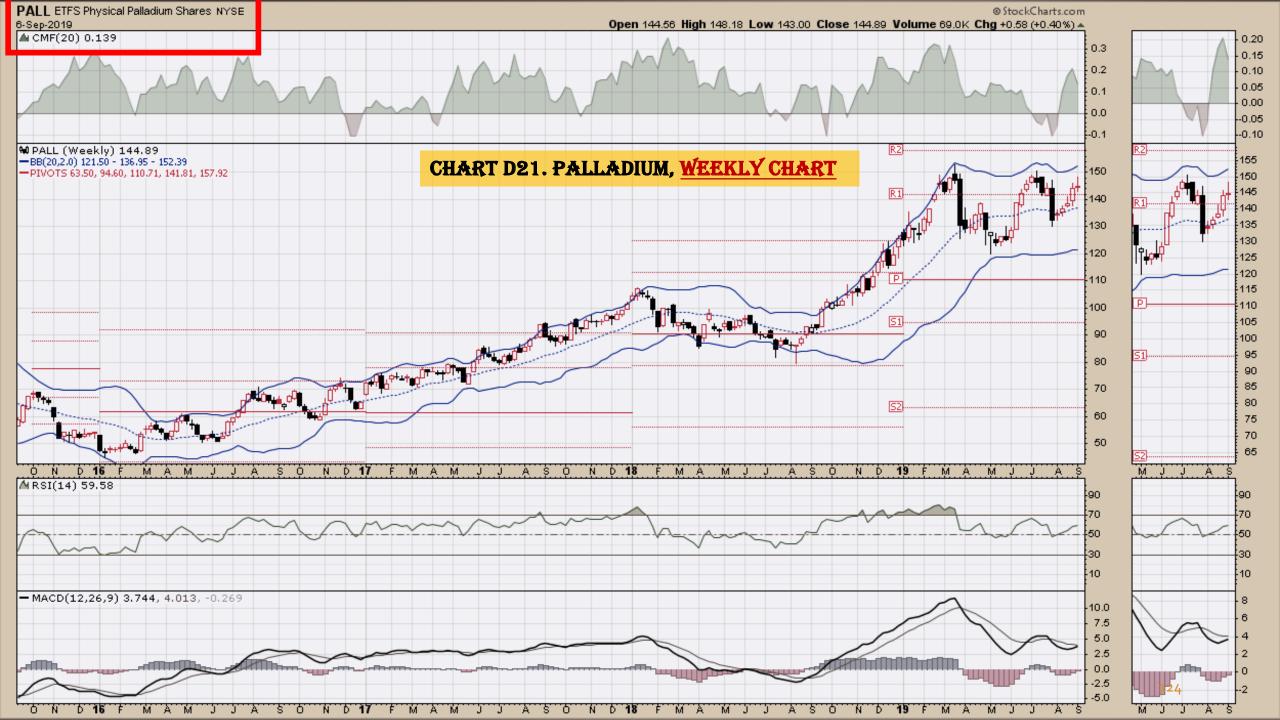

#### **Chart Book Index – Commodity ETFs**

- Chart D18. Lead, Weekly Chart
- Chart D19. Lithium, Weekly Chart
- Chart D20. Cocoa, Weekly Chart
- Chart D21. Palladium, Weekly Chart
- Chart D22. Platinum, Weekly Chart
- Chart D23. Sugar, Weekly Chart
- Chart D24. Silver, Weekly Chart
- Chart D25. Soybeans, Weekly Chart
- Chart D26. Gasoline, Weekly Chart
- Chart D27. Natural Gas, Weekly Chart
- Chart D28. US 12 Month Oil Fund, Weekly Chart
- Chart D29. US Oil Fund, Weekly Chart
- Chart D30. Wheat, Weekly Chart