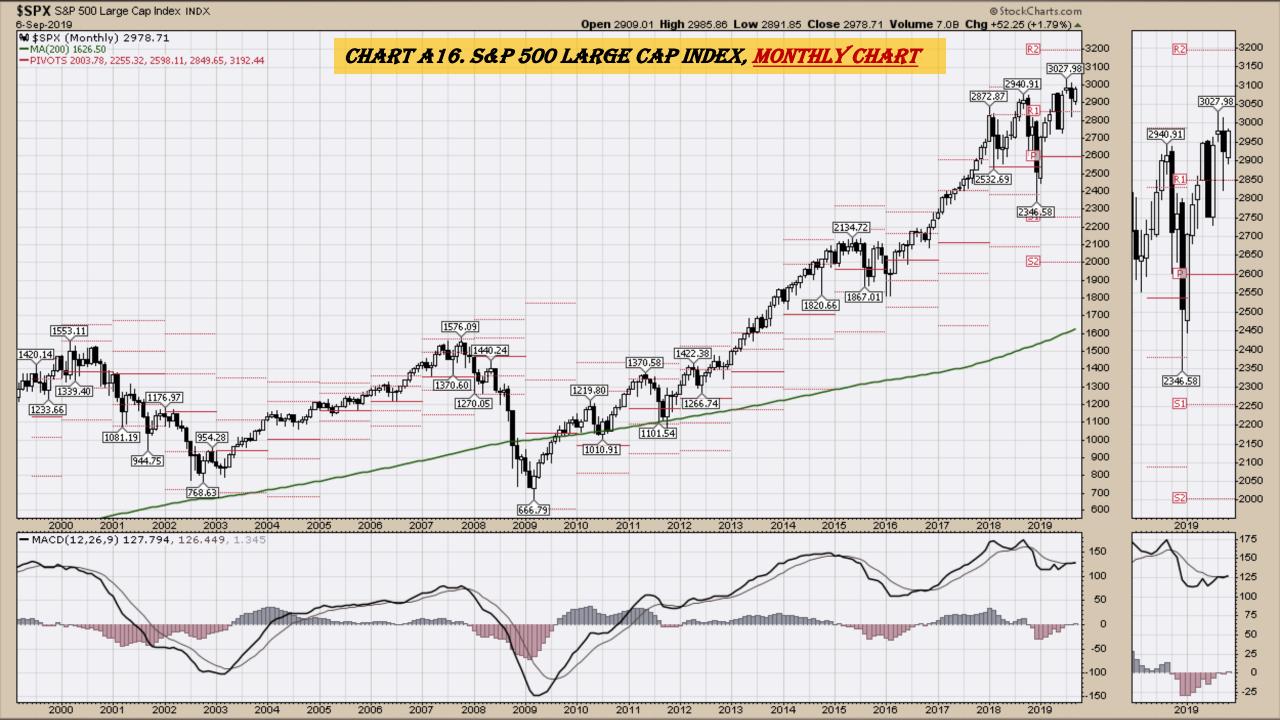

# Select Equity and Transportation Charts Monthly Charts

#### **Chart Book Index**

- Chart A1. \$UST10Y 10-Year US Treasury Yield, Weekly Chart
- Chart A2. \$UST10Y <u>10-Year US Treasury Yield</u>, Daily Chart
- Chart A3. \$UST10Y 10-Year US Treasury Yield, Monthly Chart
- Chart A4. \$UST10Y 10-Year US Treasury Yield, Monthly Chart
- Chart A5. Power Shares <u>US Dollar Index</u>, Weekly Chart
- Chart A6. Power Shares <u>US Dollar Index</u>, Daily Chart
- Chart A7. Power Shares <u>US Dollar Index</u>, Monthly Chart
- Chart A8. Power Shares US Dollar Index, Monthly Chart
- Chart A9. <u>EURO</u> Monthly Chart
- Chart A10. <u>Australian Dollar</u> Monthly Chart
- Chart A11. <u>Canadian Dollar</u> Monthly Chart
- Chart A12. <u>Japanese Yen</u> Monthly Chart
- Chart A13. <u>British Pound</u> Monthly Chart
- Chart A14. <u>Dow Jones</u>, Monthly Chart
- Chart A15. <u>Dow Transports</u> Monthly Chart
- Chart A16. <u>S&P 500</u> Large Caps Monthly Chart
- Chart A17. Nasdaq Composite, Monthly Chart