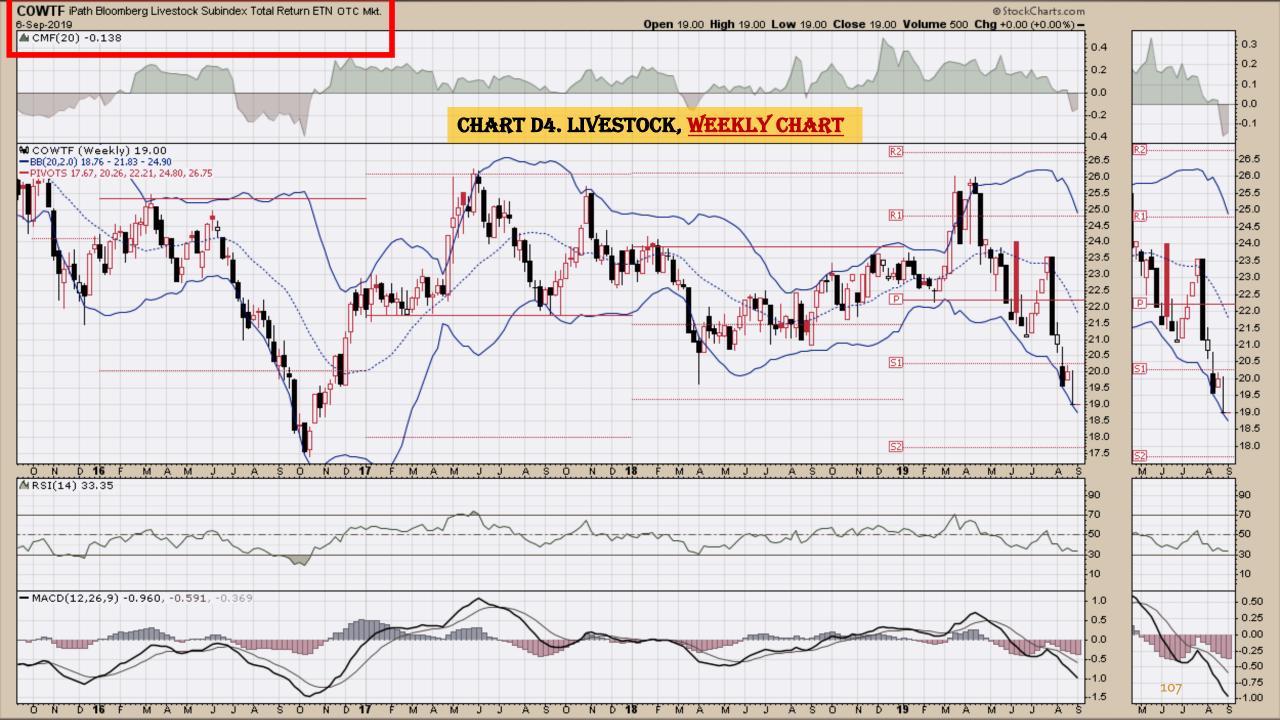

#### **Chart Book Index – Commodity ETFs**

- Chart D1. Cotton, Weekly Chart
- Chart D2. Brent Oil, Weekly Chart
- Chart D3. Corn, Weekly Chart
- Chart D4. Livestock, Weekly Chart
- Chart D5. Agriculture, Weekly Chart
- Chart D6. Base Metals, Weekly Chart
- Chart D7. Commodity Index, Weekly Chart
- Chart D8. Energy, Weekly Chart
- Chart D9. Precious Metals, Weekly Chart
- Chart D10. Commodity Index, Weekly Chart
- Chart D11. Gold, Weekly Chart
- Chart D12. Goldman Sachs Total Return Commodity Index
- Chart D13. Copper, Weekly Chart
- Chart D14. Grains, Weekly Chart
- Chart D15. Nickel, Weekly Chart
- Chart D16. Aluminum, Weekly Chart
- Chart D17. Coffee, Weekly Chart