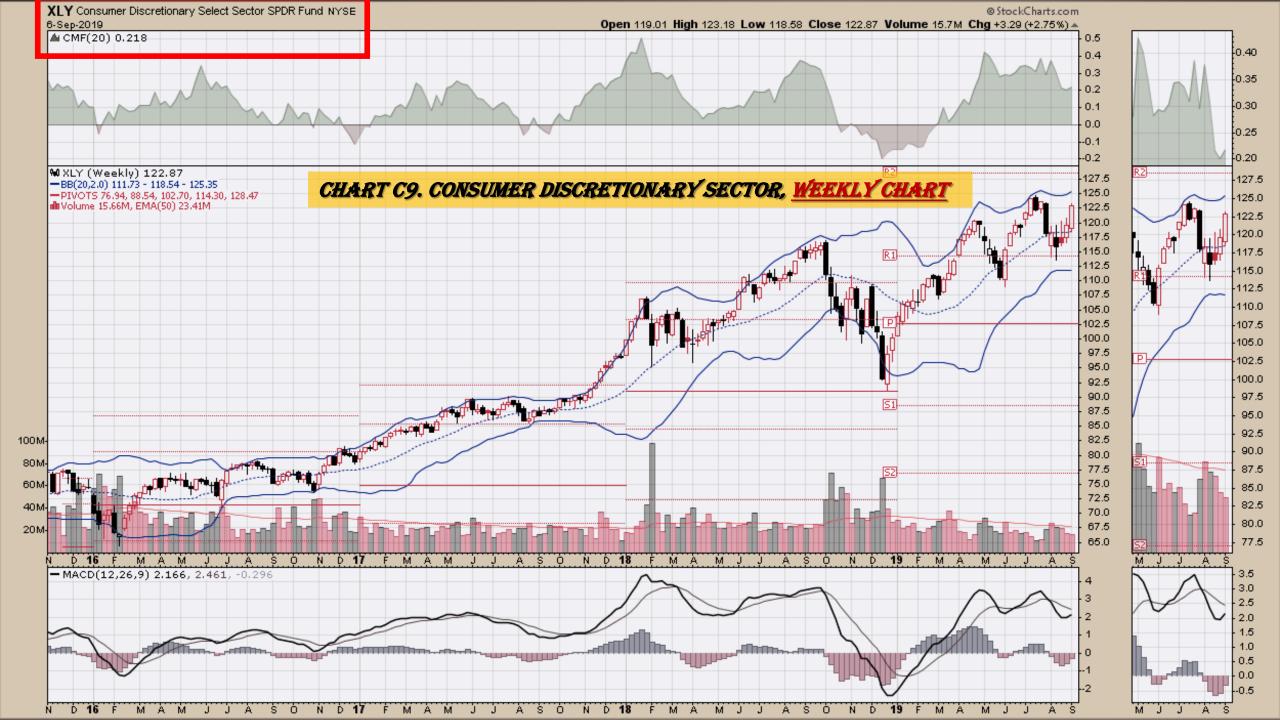

#### **Chart Book Index - Sectors**

- Chart C1. Financial Sector, Weekly Chart
- Chart C2. Health Care Sector, Weekly Chart
- Chart C3. Technology Sector, Weekly Chart
- Chart C4. Industrial Sector, Weekly Chart
- Chart C5. Materials Sector, Weekly Chart
- Chart C6. Energy Sector, Weekly Chart
- Chart C7. Utilities Sector, Weekly Chart
- Chart C8. Consumer Staples, Weekly Chart
- Chart C9. Consumer Discretionary, Weekly Chart