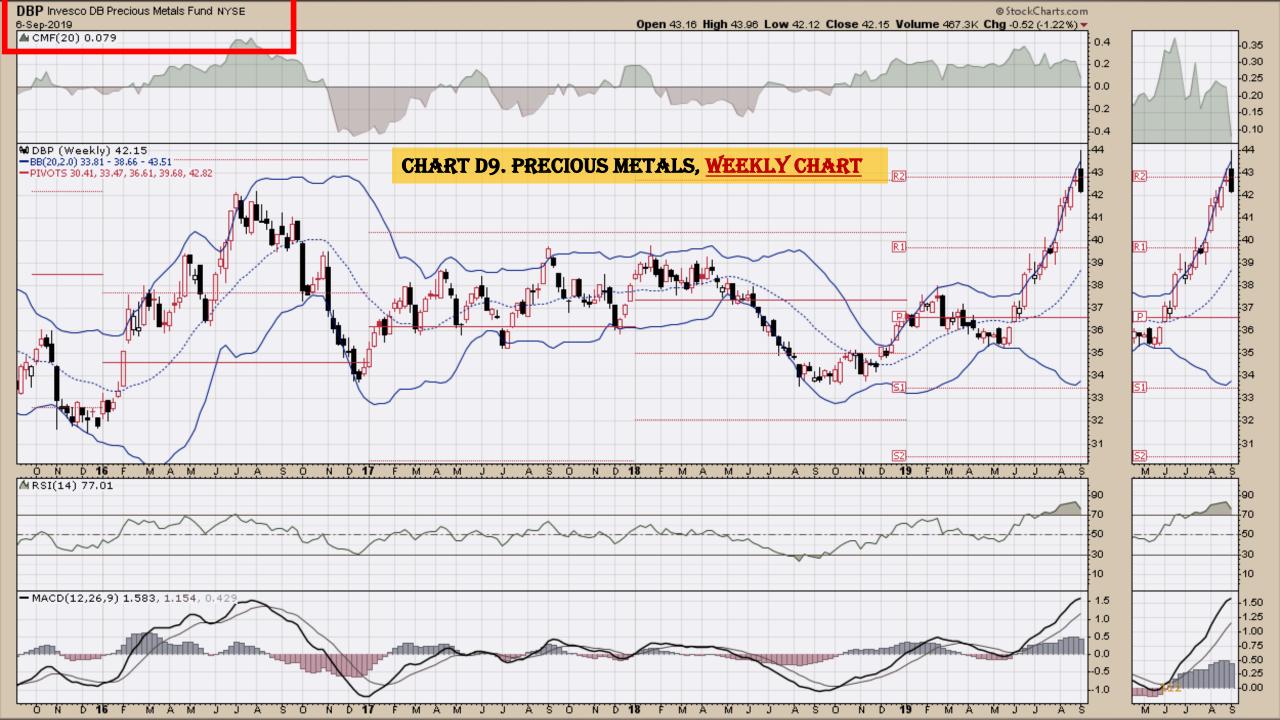

#### **Chart Book Index – Commodity ETFs**

- Chart D1. Cotton, Weekly Chart
- Chart D2. Brent Oil, Weekly Chart
- Chart D3. Corn, Weekly Chart
- Chart D4. Livestock, Weekly Chart
- Chart D5. Agriculture, Weekly Chart
- Chart D6. Base Metals, Weekly Chart
- Chart D7. Commodity Index, Weekly Chart
- Chart D8. Energy, Weekly Chart
- Chart D9. Precious Metals, Weekly Chart
- Chart D10. Commodity Index, Weekly Chart
- Chart D11. Gold, Weekly Chart
- Chart D12. Goldman Sachs Total Return Commodity Index
- Chart D13. Copper, Weekly Chart
- Chart D14. Grains, Weekly Chart
- Chart D15. Nickel, Weekly Chart
- Chart D16. Aluminum, Weekly Chart
- Chart D17. Coffee, Weekly Chart