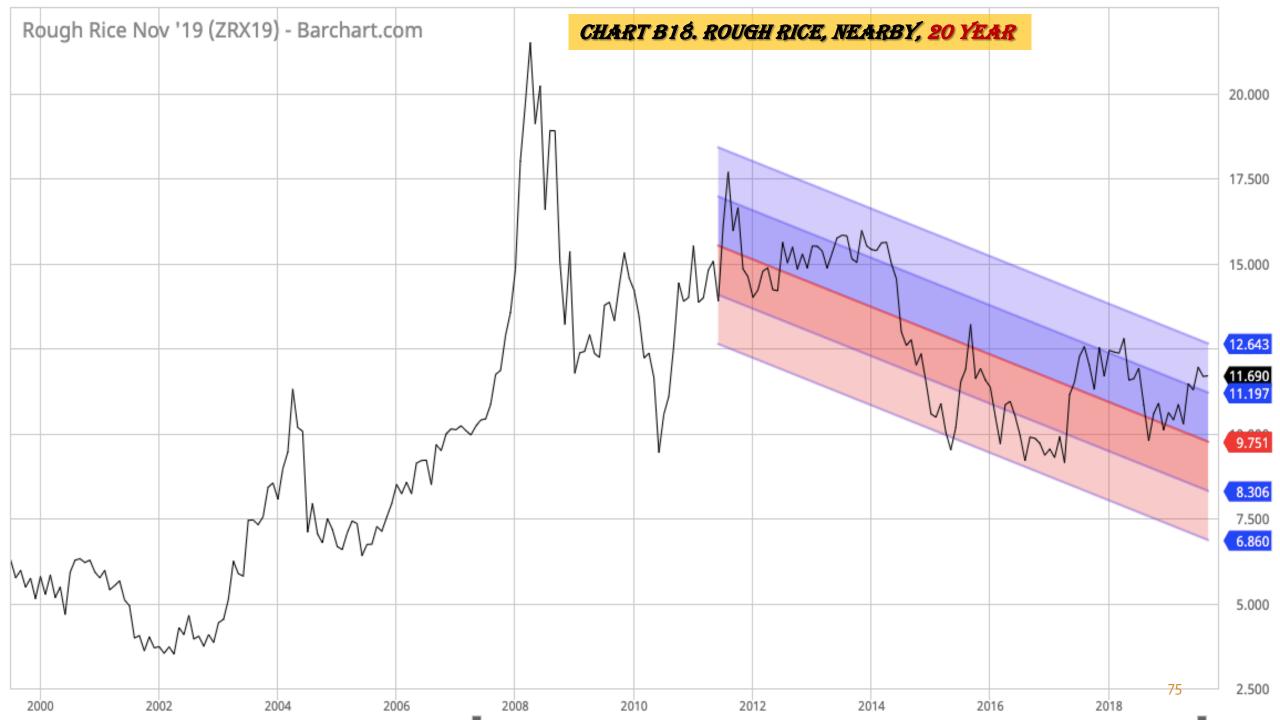

26. Gasoline, Weekly Chart
- Chart D27. Natural Gas, Weekly Chart
- Chart D28. US 12 Month Oil Fund, Weekly Chart
- Chart D29. US Oil Fund, Weekly Chart
- Chart D30. Wheat, Weekly Chart

# \$UST10Y - 10 Year US Treasury Yield Weekly, Daily and Monthly Charts









## US Dollar Index Weekly, Daily and Monthly Charts







# Select Currency Charts Monthly Charts











# Select Equity and Transportation Charts Monthly Charts











## Select Global Equity Charts

































## CRB Commodity Index Weekly, Daily, Monthly and Quarterly Charts









## \$WTIC Light Crude Oil Weekly, Daily, Monthly and Quarterly Charts









## Soybeans Weekly, Daily, Monthly and Quarterly Charts









## Corn Weekly, Daily, Monthly and Quarterly Charts









## Rice







# Cotton Weekly, Daily, Monthly and Quarterly Charts







# Wheat Weekly, Daily, Monthly and Quarterly Charts





## **S&P Sectors**

#### Sector Chart Book Index

### Market Outlook Considerations for Week Beginning August 12, 2019

#### **Chart Book Index - Sectors**

- Chart C1. Financial Sector, Weekly Chart
- Chart C2. Health Care Sector, Weekly Chart
- Chart C3. Technology Sector, Weekly Chart
- Chart C4. Industrial Sector, Weekly Chart
- Chart C5. Materials Sector, Weekly Chart
- Chart C6. Energy Sector, Weekly Chart
- Chart C7. Utilities Sector, Weekly Chart
- Chart C8. Consumer Staples, Weekly Chart
- Chart C9. Consumer Discretionary, Weekly Chart



















# Commodity ETFs

## **Commodity ETFs Book Index**

#### **Chart Book Index – Commodity ETFs**

- Chart D1.