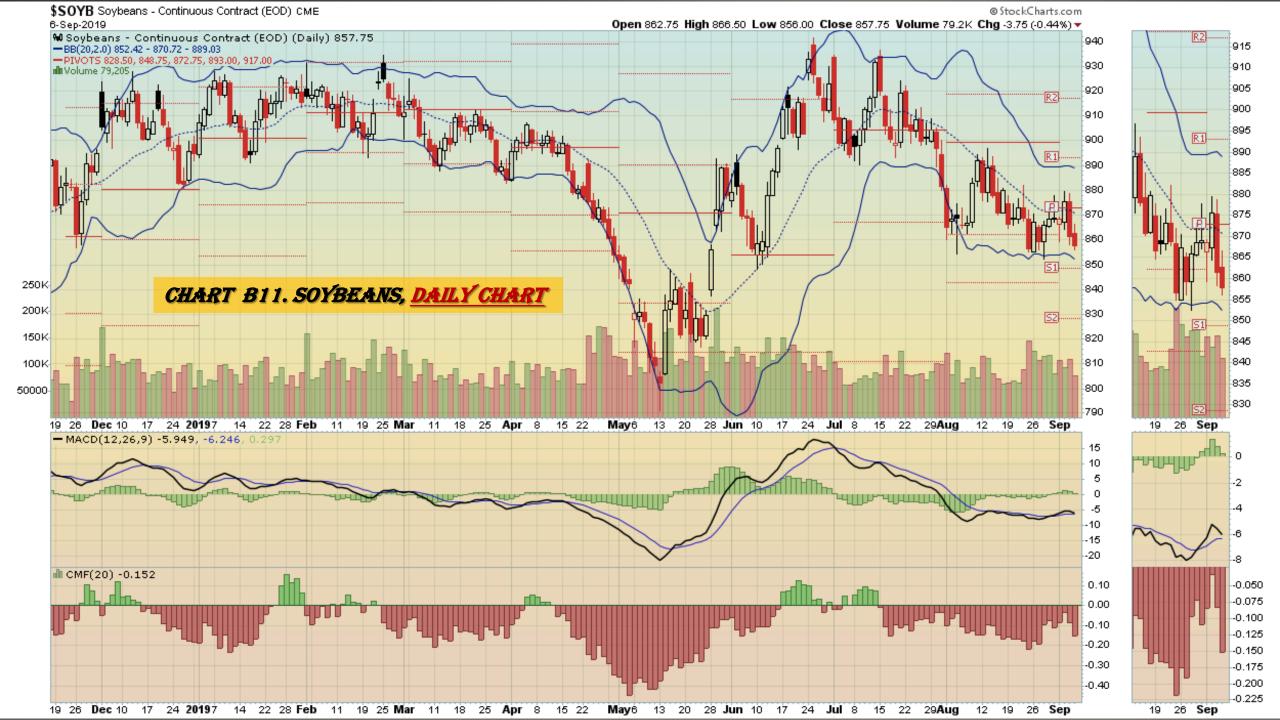

## Soybeans Weekly, Daily, Monthly and Quarterly Charts

### Chart Book Index - \$CRB, \$WTIC, Soybeans, Corn, Rice, Cotton, Wheat

- Chart B1. <u>\$CRB Reuters/Jefferies CRB Index</u>, Weekly Chart
- Chart B2. <u>\$CRB Reuters/Jefferies CRB Index</u>, Daily Chart
- Chart B3. <u>\$CRB Reuters/Jefferies CRB Index</u>, Monthly Chart
- Chart B4. <u>\$CRB Reuters/Jefferies CRB Index</u>, Quarterly Chart
- Chart B5. <u>\$CRB Reuters/Jefferies CRB Index</u>, Monthly Chart
- Chart B6. <u>\$WTIC</u>, Weekly Chart
- Chart B7. <u>\$WTIC</u>, Daily Chart
- Chart B8. \$WTIC, Monthly Chart
- Chart B9. \$WTIC, Monthly Line Chart
- Chart B10. Soybeans, Weekly Chart
- Chart B11. Soybeans, Daily Chart
- Chart B12. Soybeans, Monthly Chart
- Chart B13. Soybeans, Monthly Line Chart
- Chart B14. Corn, Weekly Chart
- Chart B15. Corn, Daily Chart
- Chart B16. Corn, Monthly Chart
- Chart B17. Corn, Monthly Line Chart