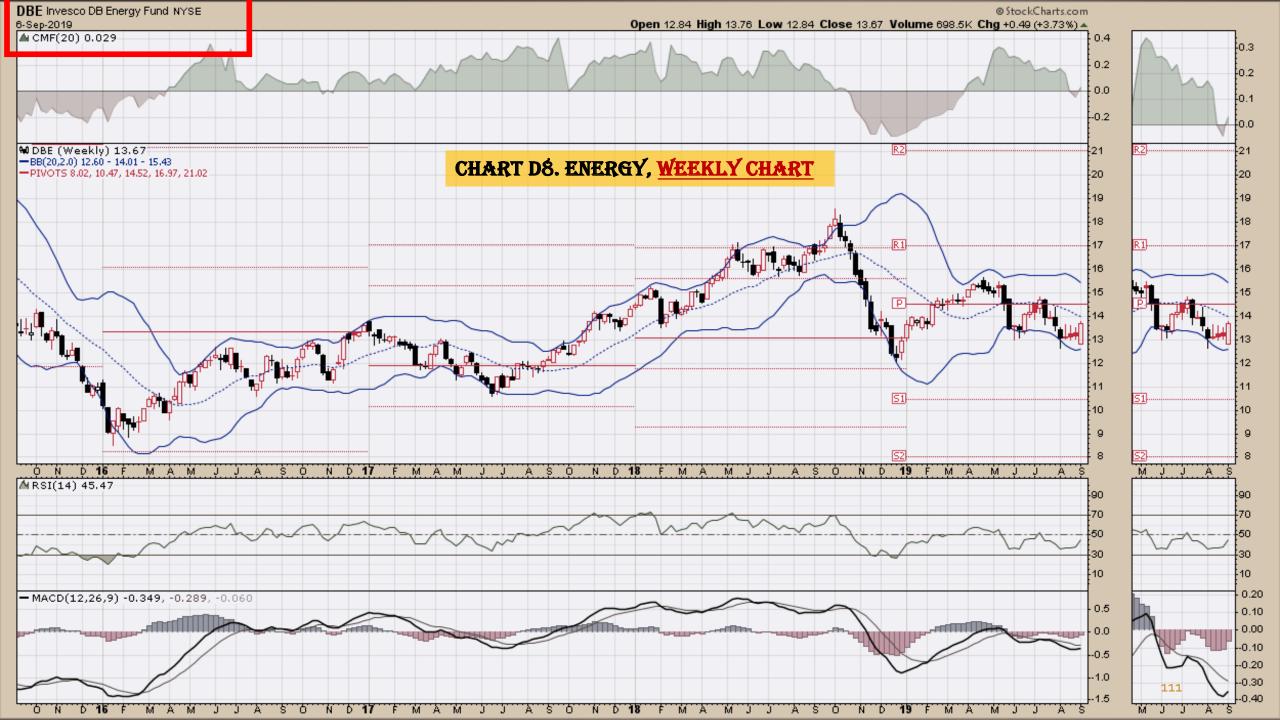

#### **Chart Book Index – Commodity ETFs**

- Chart D1. Cotton, Weekly Chart
- Chart D2. Brent Oil, Weekly Chart
- Chart D3. Corn, Weekly Chart
- Chart D4. Livestock, Weekly Chart
- Chart D5. Agriculture, Weekly Chart
- Chart D6. Base Metals, Weekly Chart
- Chart D7. Commodity Index, Weekly Chart
- Chart D8. Energy, Weekly Chart
- Chart D9. Precious Metals, Weekly Chart
- Chart D10. Commodity Index, Weekly Chart
- Chart D11. Gold, Weekly Chart
- Chart D12. Goldman Sachs Total Return Commodity Index
- Chart D13. Copper, Weekly Chart
- Chart D14. Grains, Weekly Chart
- Chart D15. Nickel, Weekly Chart
- Chart D16. Aluminum, Weekly Chart
- Chart D17. Coffee, Weekly Chart