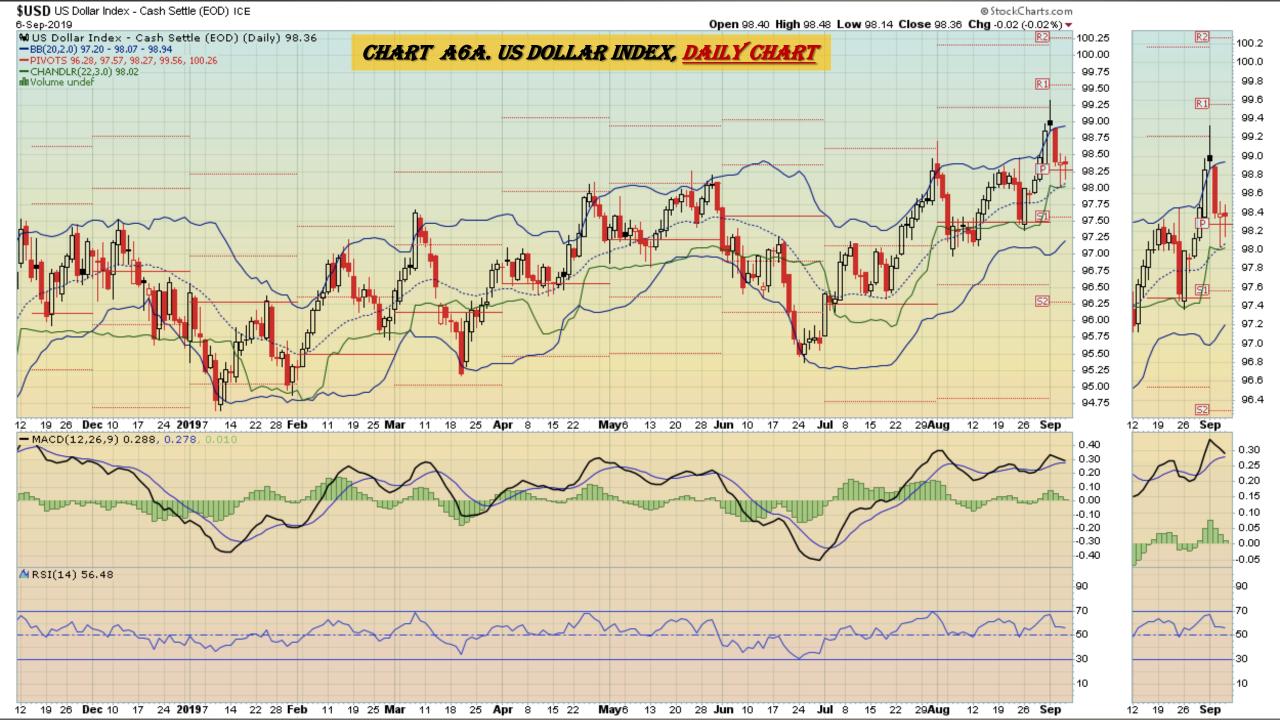

y Chart
- Chart D15. Nickel, Weekly Chart
- Chart D16. Aluminum, Weekly Chart
- Chart D17. Coffee, Weekly Chart

### **Commodity ETFs Book Index**

#### **Chart Book Index – Commodity ETFs**

- Chart D18. Lead, Weekly Chart
- Chart D19. Lithium, Weekly Chart
- Chart D20. Cocoa, Weekly Chart
- Chart D21. Palladium, Weekly Chart
- Chart D22. Platinum, Weekly Chart
- Chart D23. Sugar, Weekly Chart
- Chart D24. Silver, Weekly Chart
- Chart D25. Soybeans, Weekly Chart
- Chart D26. Gasoline, Weekly Chart
- Chart D27. Natural Gas, Weekly Chart
- Chart D28. US 12 Month Oil Fund, Weekly Chart
- Chart D29. US Oil Fund, Weekly Chart
- Chart D30. Wheat, Weekly Chart

# \$UST10Y - 10 Year US Treasury Yield Weekly, Daily and Monthly Charts









## US Dollar Index Weekly, Daily and Monthly Charts







# Select Currency Charts Monthly Charts











# Select Equity and Transportation Charts Monthly Charts











## Select Global Equity Charts

































## CRB Commodity Index Weekly, Daily, Monthly and Quarterly Charts









## \$WTIC Light Crude Oil Weekly, Daily, Monthly and Quarterly Charts









## Soybeans Weekly, Daily, Monthly and Quarterly Charts









## Corn Weekly, Daily, Monthly and Quarterly Charts









## Rice







# Cotton Weekly, Daily, Monthly and Quarterly Charts







# Wheat Weekly, Daily, Monthly and Quarterly Charts





## **S&P Sectors**

#### Sector Chart Book Index

### Market Outlook Considerations for Week Beginning August 12, 2019

#### **Chart Book Index - Sectors**

- Chart C1. Financial Sector, Weekly Chart