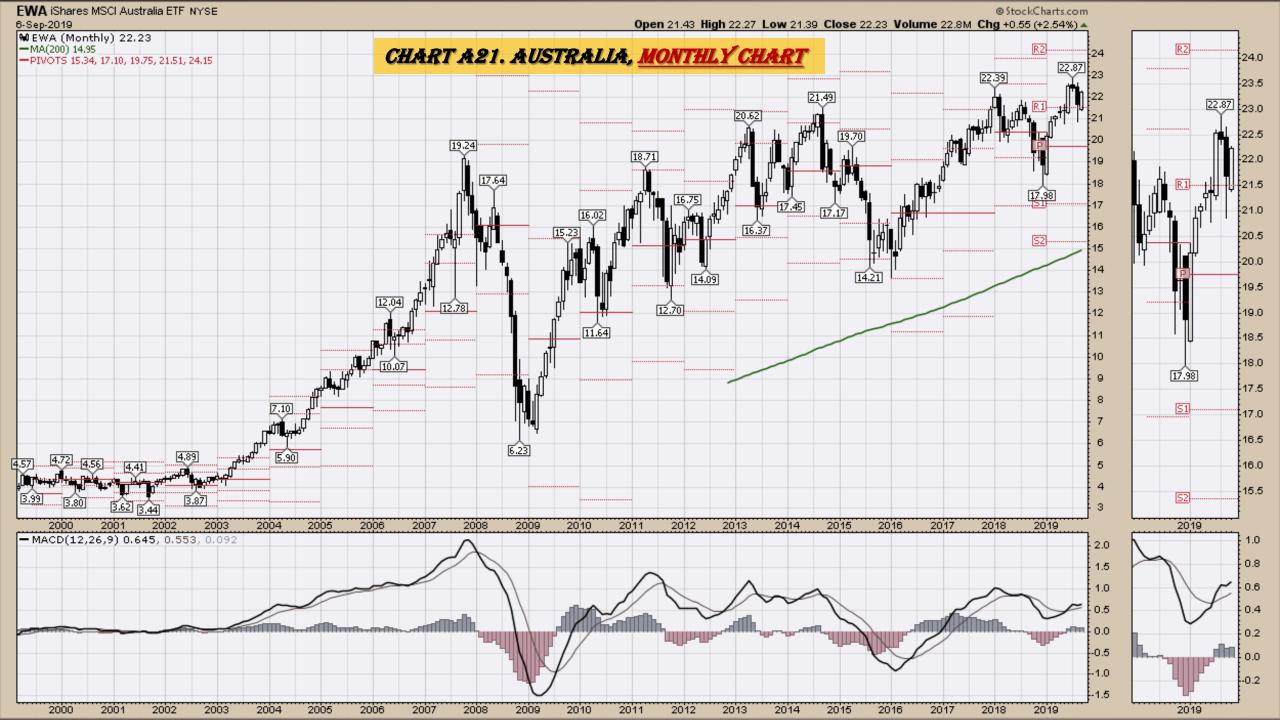

#### **Chart Book Index**

- Chart A18. <u>Dow Utilities</u>, Monthly Chart
- Chart A19. World less U.S. & Canada Monthly Chart
- Chart A20. Emerging Markets Monthly Chart
- Chart A21. <u>Australia</u> Monthly Chart
- Chart A22. <u>Brazil</u> Monthly Chart
- Chart A23. Canada Monthly Chart
- Chart A24. China Monthly Chart
- Chart A25. Mexico Monthly Chart
- Chart A26. <u>Japan</u> Monthly Chart
- Chart A27. Russia Monthly Chart
- Chart A28. <u>India</u> Monthly Chart

## Select Global Equity Charts