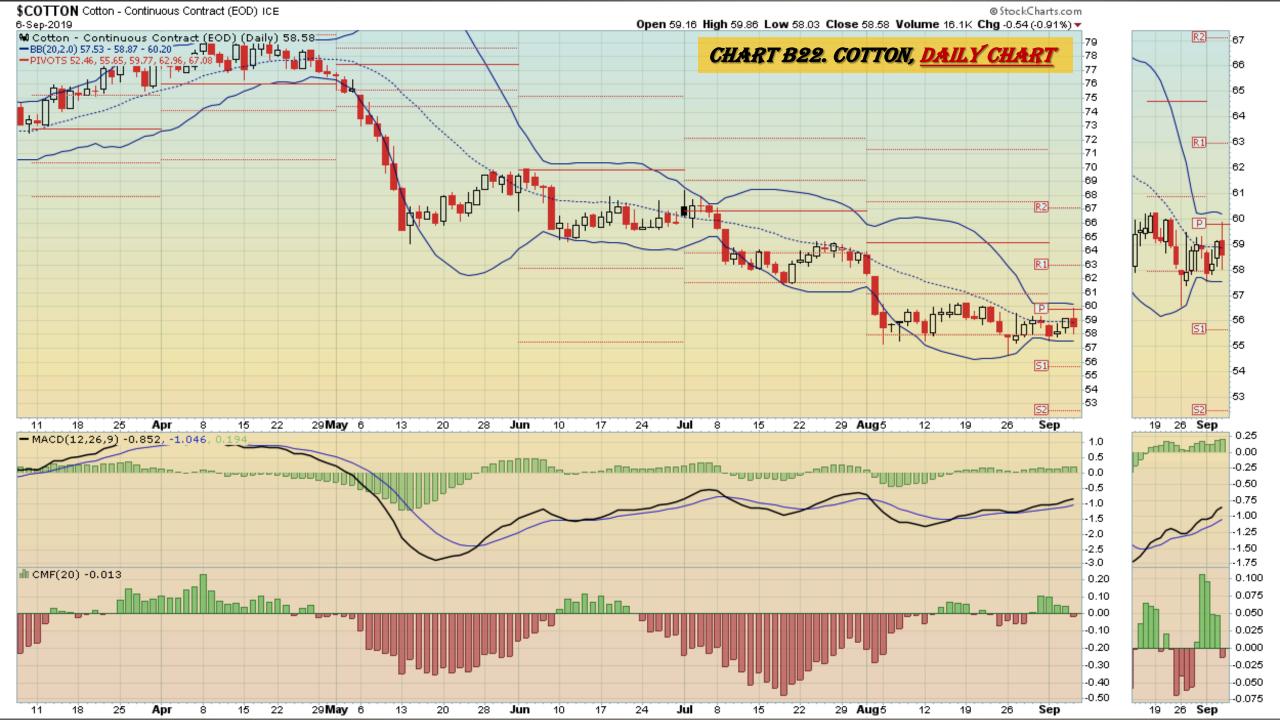

art
- Chart D28. US 12 Month Oil Fund, Weekly Chart
- Chart D29. US Oil Fund, Weekly Chart
- Chart D30. Wheat, Weekly Chart

# \$UST10Y - 10 Year US Treasury Yield Weekly, Daily and Monthly Charts









## US Dollar Index Weekly, Daily and Monthly Charts







# Select Currency Charts Monthly Charts











# Select Equity and Transportation Charts Monthly Charts











## Select Global Equity Charts

































## CRB Commodity Index Weekly, Daily, Monthly and Quarterly Charts









## \$WTIC Light Crude Oil Weekly, Daily, Monthly and Quarterly Charts









## Soybeans Weekly, Daily, Monthly and Quarterly Charts









## Corn Weekly, Daily, Monthly and Quarterly Charts









## Rice







# Cotton Weekly, Daily, Monthly and Quarterly Charts







# Wheat Weekly, Daily, Monthly and Quarterly Charts





## **S&P Sectors**

#### Sector Chart Book Index

### Market Outlook Considerations for Week Beginning August 12, 2019

#### **Chart Book Index - Sectors**

- Chart C1. Financial Sector, Weekly Chart
- Chart C2. Health Care Sector, Weekly Chart
- Chart C3. Technology Sector, Weekly Chart
- Chart C4. Industrial Sector, Weekly Chart
- Chart C5. Materials Sector, Weekly Chart
- Chart C6. Energy Sector, Weekly Chart
- Chart C7. Utilities Sector, Weekly Chart
- Chart C8. Consumer Staples, Weekly Chart
- Chart C9. Consumer Discretionary, Weekly Chart



















# Commodity ETFs

## **Commodity ETFs Book Index**

#### **Chart Book Index – Commodity ETFs**

- Chart D1. Cotton, Weekly Chart
- Chart D2. Brent Oil, Weekly Chart
- Ch