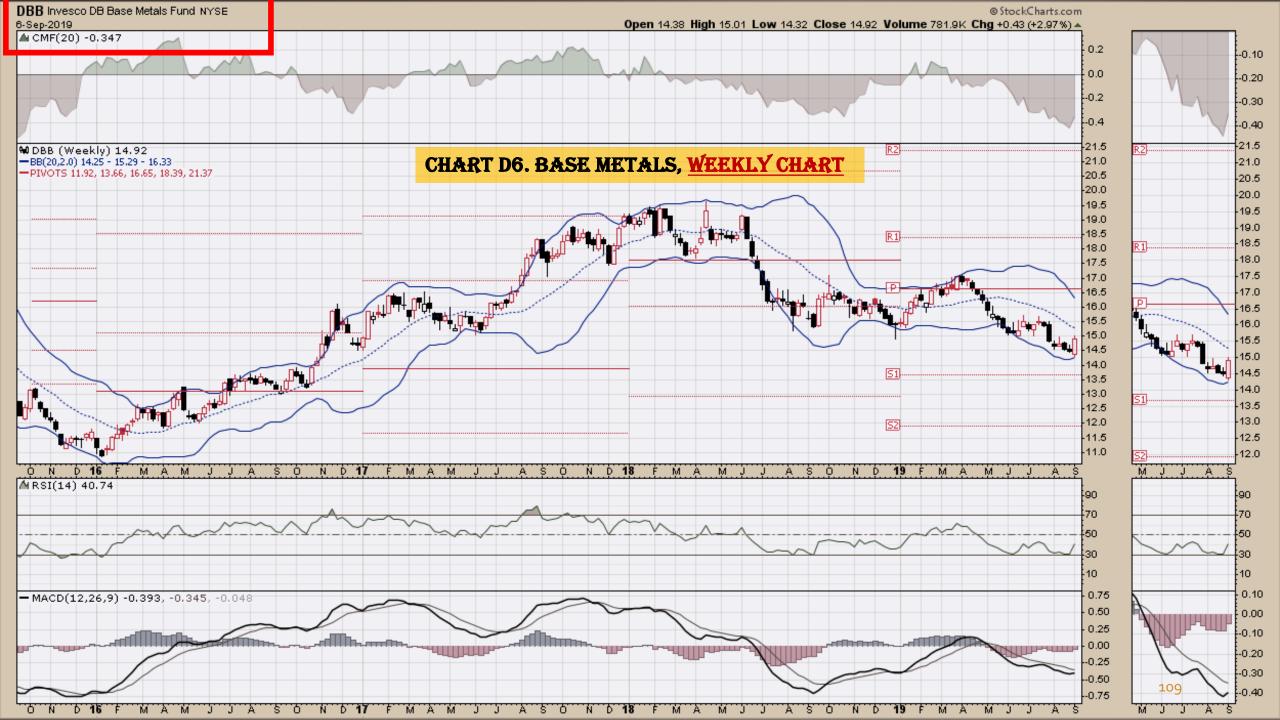

#### **Chart Book Index – Commodity ETFs**

- Chart D1. Cotton, Weekly Chart
- Chart D2. Brent Oil, Weekly Chart
- Chart D3. Corn, Weekly Chart
- Chart D4. Livestock, Weekly Chart
- Chart D5. Agriculture, Weekly Chart
- Chart D6. Base Metals, Weekly Chart
- Chart D7. Commodity Index, Weekly Chart
- Chart D8. Energy, Weekly Chart
- Chart D9. Precious Metals, Weekly Chart
- Chart D10. Commodity Index, Weekly Chart
- Chart D11. Gold, Weekly Chart
- Chart D12. Goldman Sachs Total Return Commodity Index
- Chart D13. Copper, Weekly Chart
- Chart D14. Grains, Weekly Chart
- Chart D15. Nickel, Weekly Chart
- Chart D16. Aluminum, Weekly Chart
- Chart D17. Coffee, Weekly Chart