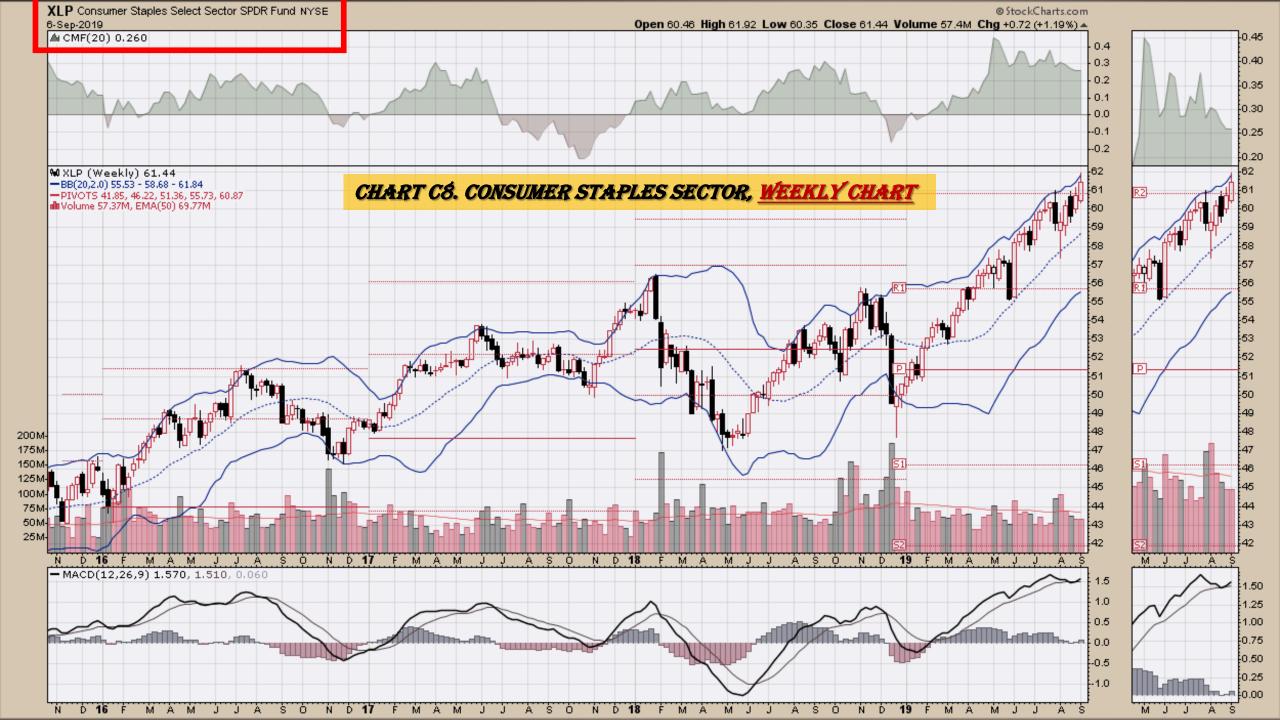

#### **Chart Book Index - Sectors**

- Chart C1. Financial Sector, Weekly Chart
- Chart C2. Health Care Sector, Weekly Chart
- Chart C3. Technology Sector, Weekly Chart
- Chart C4. Industrial Sector, Weekly Chart
- Chart C5. Materials Sector, Weekly Chart
- Chart C6. Energy Sector, Weekly Chart
- Chart C7. Utilities Sector, Weekly Chart
- Chart C8. Consumer Staples, Weekly Chart
- Chart C9. Consumer Discretionary, Weekly Chart