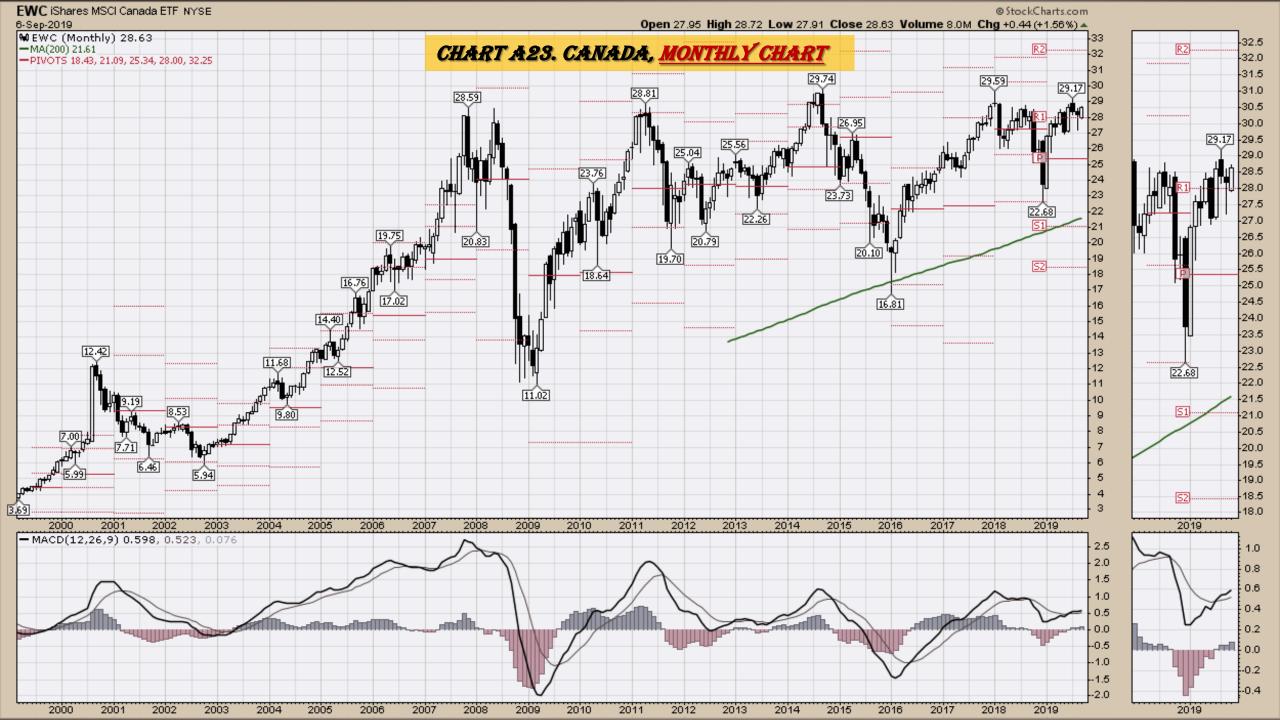

#### **Chart Book Index**

- Chart A18. <u>Dow Utilities</u>, Monthly Chart
- Chart A19. World less U.S. & Canada Monthly Chart
- Chart A20. Emerging Markets Monthly Chart
- Chart A21. <u>Australia</u> Monthly Chart
- Chart A22. <u>Brazil</u> Monthly Chart
- Chart A23. Canada Monthly Chart
- Chart A24. China Monthly Chart
- Chart A25. Mexico Monthly Chart
- Chart A26. <u>Japan</u> Monthly Chart
- Chart A27. Russia Monthly Chart
- Chart A28. <u>India</u> Monthly Chart

## Select Global Equity Charts