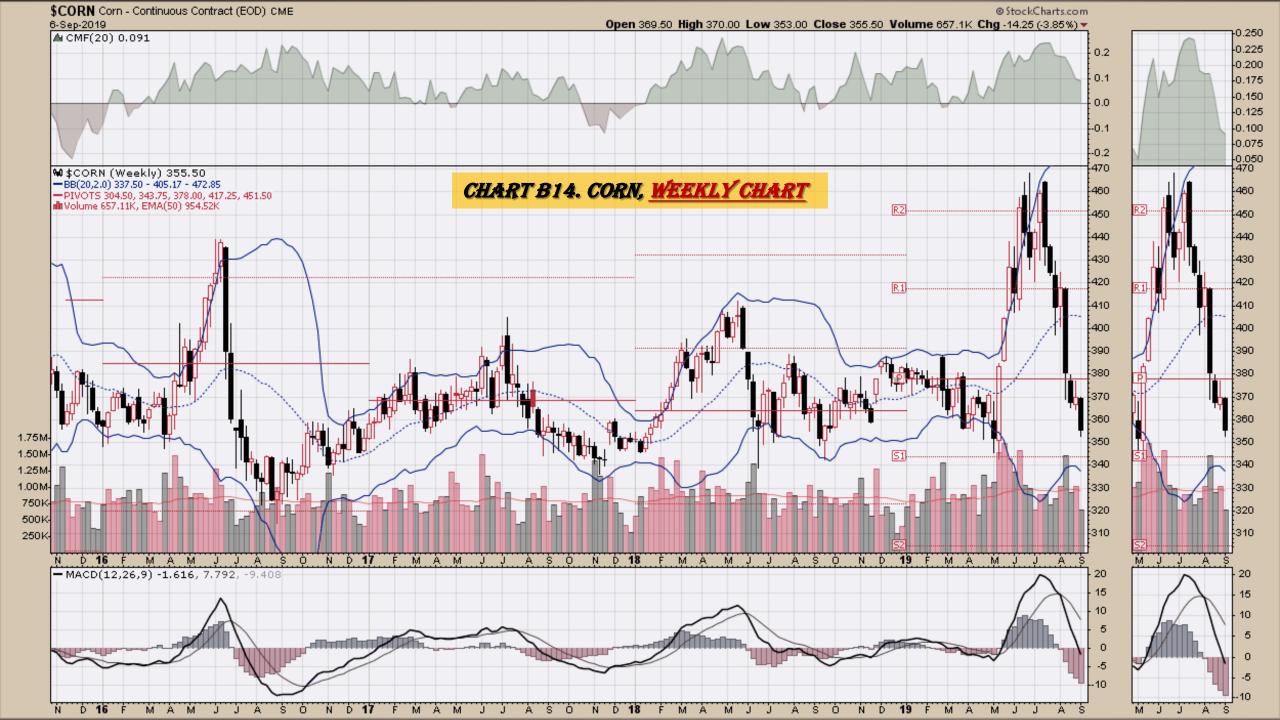

y Chart
- Chart D26. Gasoline, Weekly Chart
- Chart D27. Natural Gas, Weekly Chart
- Chart D28. US 12 Month Oil Fund, Weekly Chart
- Chart D29. US Oil Fund, Weekly Chart
- Chart D30. Wheat, Weekly Chart

# \$UST10Y - 10 Year US Treasury Yield Weekly, Daily and Monthly Charts









## US Dollar Index Weekly, Daily and Monthly Charts







# Select Currency Charts Monthly Charts











# Select Equity and Transportation Charts Monthly Charts











## Select Global Equity Charts

































## CRB Commodity Index Weekly, Daily, Monthly and Quarterly Charts









## \$WTIC Light Crude Oil Weekly, Daily, Monthly and Quarterly Charts









## Soybeans Weekly, Daily, Monthly and Quarterly Charts









## Corn Weekly, Daily, Monthly and Quarterly Charts









## Rice







# Cotton Weekly, Daily, Monthly and Quarterly Charts







# Wheat Weekly, Daily, Monthly and Quarterly Charts





## **S&P Sectors**

#### Sector Chart Book Index

### Market Outlook Considerations for Week Beginning August 12, 2019

#### **Chart Book Index - Sectors**

- Chart C1. Financial Sector, Weekly Chart
- Chart C2. Health Care Sector, Weekly Chart
- Chart C3. Technology Sector, Weekly Chart
- Chart C4. Industrial Sector, Weekly Chart
- Chart C5. Materials Sector, Weekly Chart
- Chart C6. Energy Sector, Weekly Chart
- Chart C7. Utilities Sector, Weekly Chart
- Chart C8. Consumer Staples, Weekly Chart
- Chart C9. Consumer Discretionary, Weekly Chart



















# Commodity ETFs

## **Commodity ETFs Book Index**

#### **Chart Book Index – Commodity ET