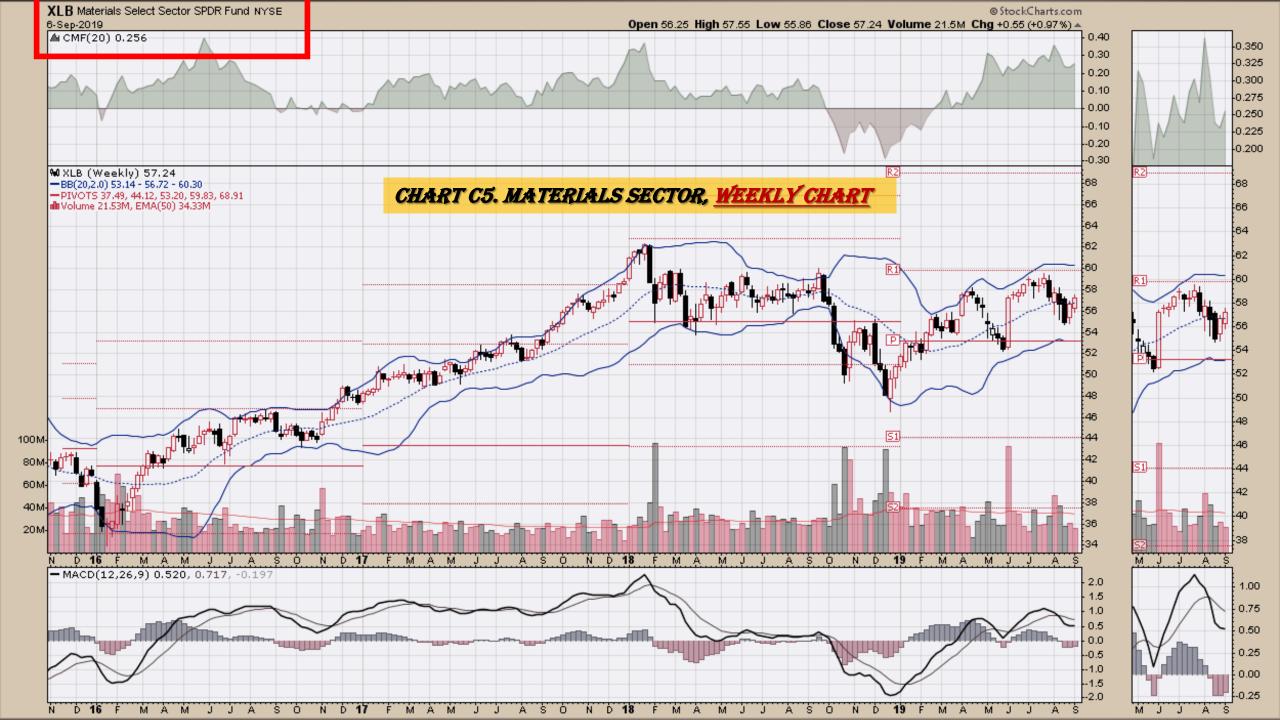

#### **Chart Book Index - Sectors**

- Chart C1. Financial Sector, Weekly Chart
- Chart C2. Health Care Sector, Weekly Chart
- Chart C3. Technology Sector, Weekly Chart
- Chart C4. Industrial Sector, Weekly Chart
- Chart C5. Materials Sector, Weekly Chart
- Chart C6. Energy Sector, Weekly Chart
- Chart C7. Utilities Sector, Weekly Chart
- Chart C8. Consumer Staples, Weekly Chart
- Chart C9. Consumer Discretionary, Weekly Chart