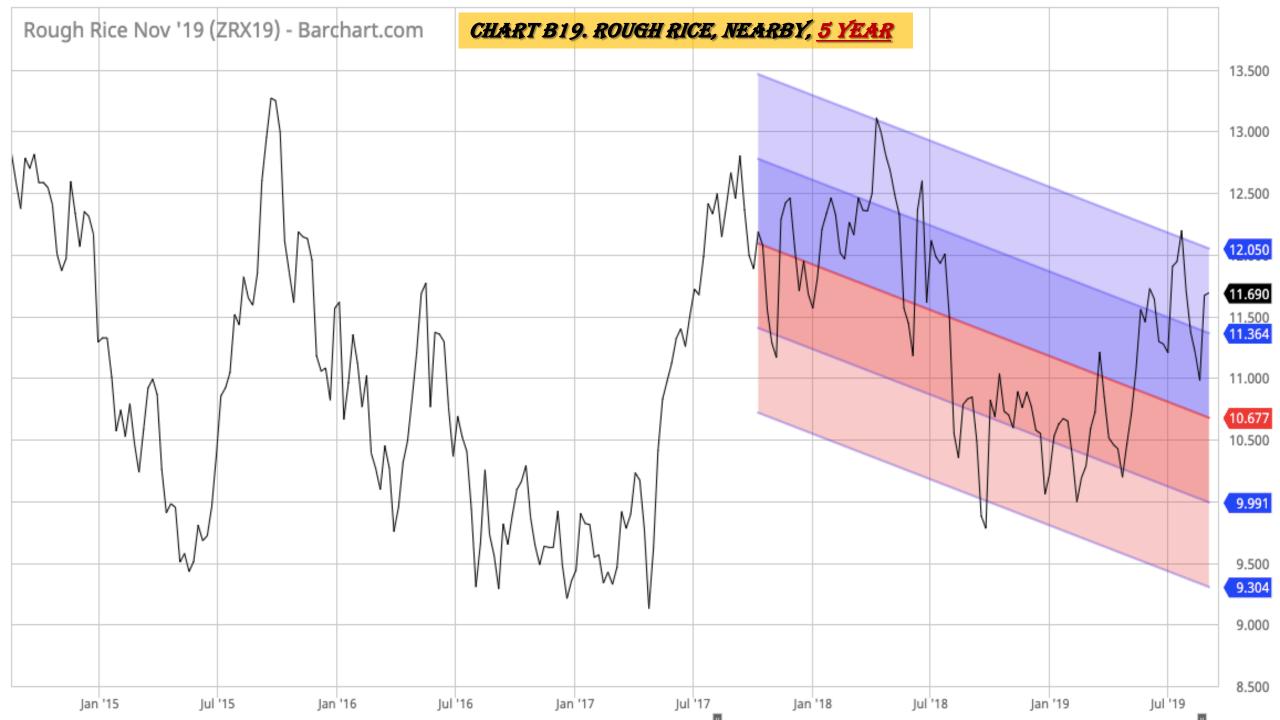

. Gasoline, Weekly Chart
- Chart D27. Natural Gas, Weekly Chart
- Chart D28. US 12 Month Oil Fund, Weekly Chart
- Chart D29. US Oil Fund, Weekly Chart
- Chart D30. Wheat, Weekly Chart

# \$UST10Y - 10 Year US Treasury Yield Weekly, Daily and Monthly Charts









## US Dollar Index Weekly, Daily and Monthly Charts







# Select Currency Charts Monthly Charts











# Select Equity and Transportation Charts Monthly Charts











## Select Global Equity Charts

































## CRB Commodity Index Weekly, Daily, Monthly and Quarterly Charts









## \$WTIC Light Crude Oil Weekly, Daily, Monthly and Quarterly Charts









## Soybeans Weekly, Daily, Monthly and Quarterly Charts









## Corn Weekly, Daily, Monthly and Quarterly Charts









## Rice







# Cotton Weekly, Daily, Monthly and Quarterly Charts







# Wheat Weekly, Daily, Monthly and Quarterly Charts





## **S&P Sectors**

#### Sector Chart Book Index

### Market Outlook Considerations for Week Beginning August 12, 2019

#### **Chart Book Index - Sectors**

- Chart C1. Financial Sector, Weekly Chart
- Chart C2. Health Care Sector, Weekly Chart
- Chart C3. Technology Sector, Weekly Chart
- Chart C4. Industrial Sector, Weekly Chart
- Chart C5. Materials Sector, Weekly Chart
- Chart C6. Energy Sector, Weekly Chart
- Chart C7. Utilities Sector, Weekly Chart
- Chart C8. Consumer Staples, Weekly Chart
- Chart C9. Consumer Discretionary, Weekly Chart



















# Commodity ETFs

## **Commodity ETFs Book Index**

#### **Chart Book Index – Commodity ETFs**

- Chart D1. C