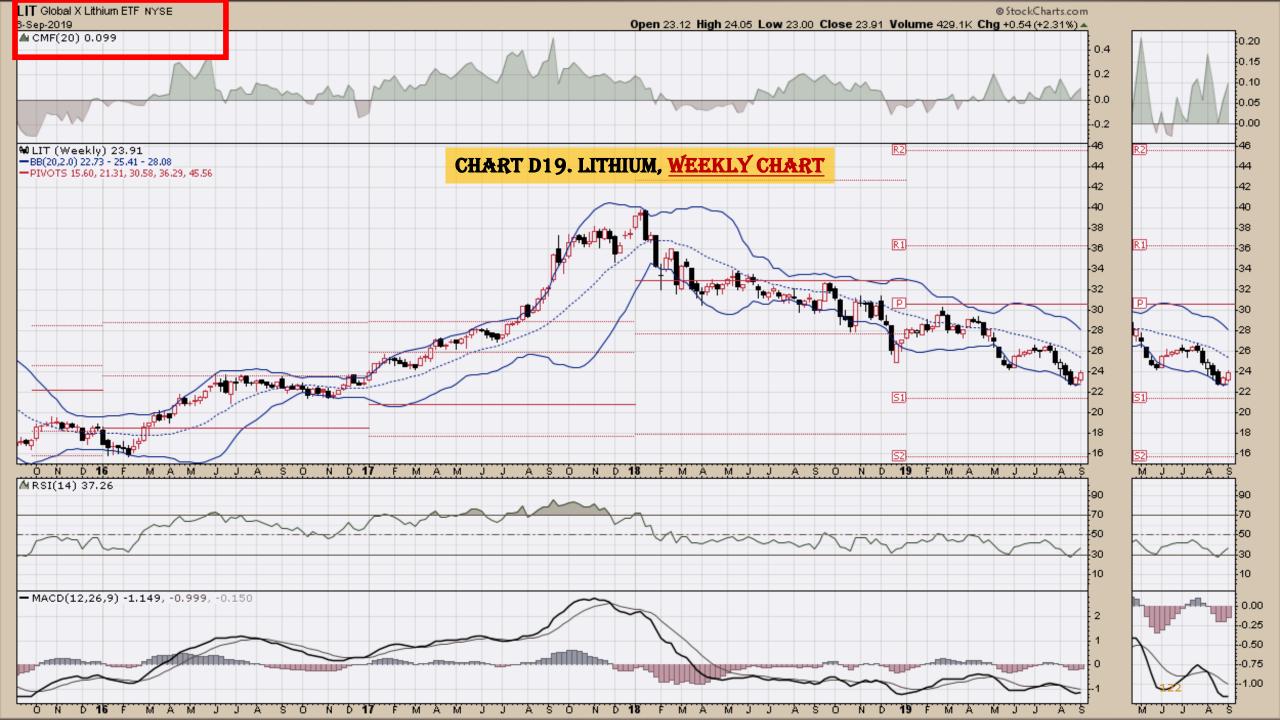

#### **Chart Book Index – Commodity ETFs**

- Chart D18. Lead, Weekly Chart
- Chart D19. Lithium, Weekly Chart
- Chart D20. Cocoa, Weekly Chart
- Chart D21. Palladium, Weekly Chart
- Chart D22. Platinum, Weekly Chart
- Chart D23. Sugar, Weekly Chart
- Chart D24. Silver, Weekly Chart
- Chart D25. Soybeans, Weekly Chart
- Chart D26. Gasoline, Weekly Chart
- Chart D27. Natural Gas, Weekly Chart
- Chart D28. US 12 Month Oil Fund, Weekly Chart
- Chart D29. US Oil Fund, Weekly Chart
- Chart D30. Wheat, Weekly Chart