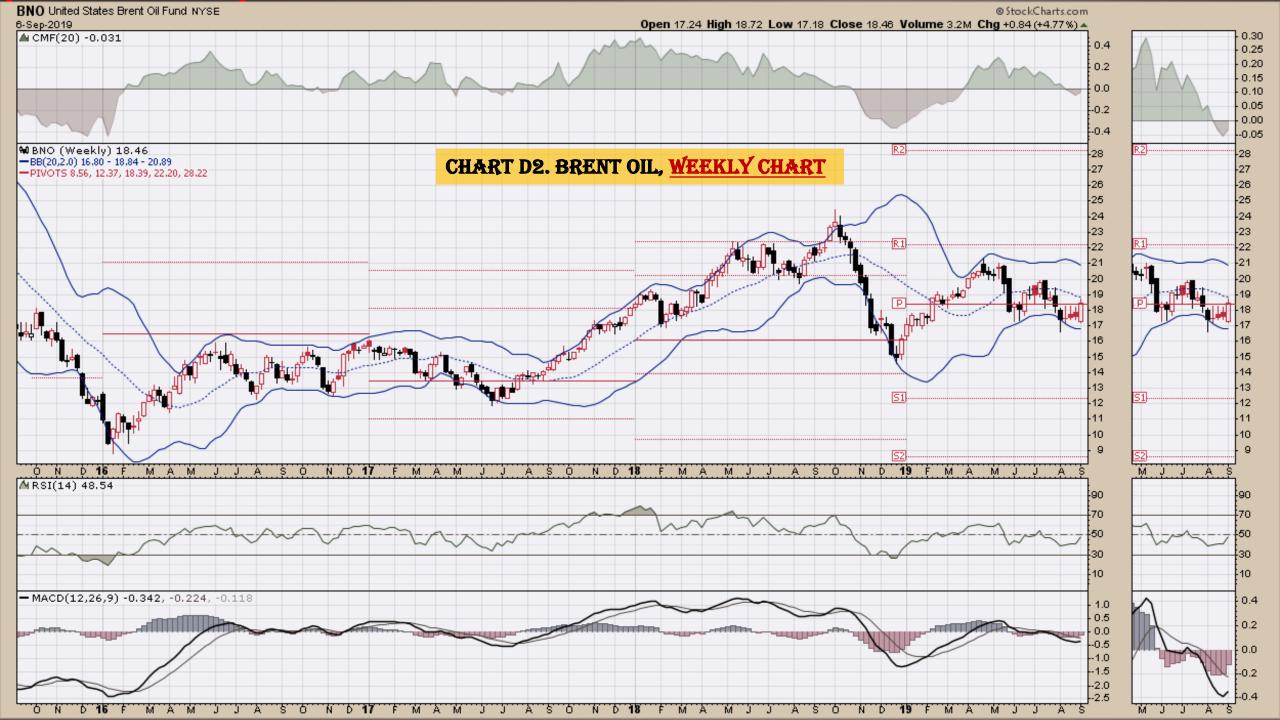

#### **Chart Book Index – Commodity ETFs**

- Chart D1. Cotton, Weekly Chart
- Chart D2. Brent Oil, Weekly Chart
- Chart D3. Corn, Weekly Chart
- Chart D4. Livestock, Weekly Chart
- Chart D5. Agriculture, Weekly Chart
- Chart D6. Base Metals, Weekly Chart
- Chart D7. Commodity Index, Weekly Chart
- Chart D8. Energy, Weekly Chart
- Chart D9. Precious Metals, Weekly Chart
- Chart D10. Commodity Index, Weekly Chart
- Chart D11. Gold, Weekly Chart
- Chart D12. Goldman Sachs Total Return Commodity Index
- Chart D13. Copper, Weekly Chart
- Chart D14. Grains, Weekly Chart
- Chart D15. Nickel, Weekly Chart
- Chart D16. Aluminum, Weekly Chart
- Chart D17. Coffee, Weekly Chart