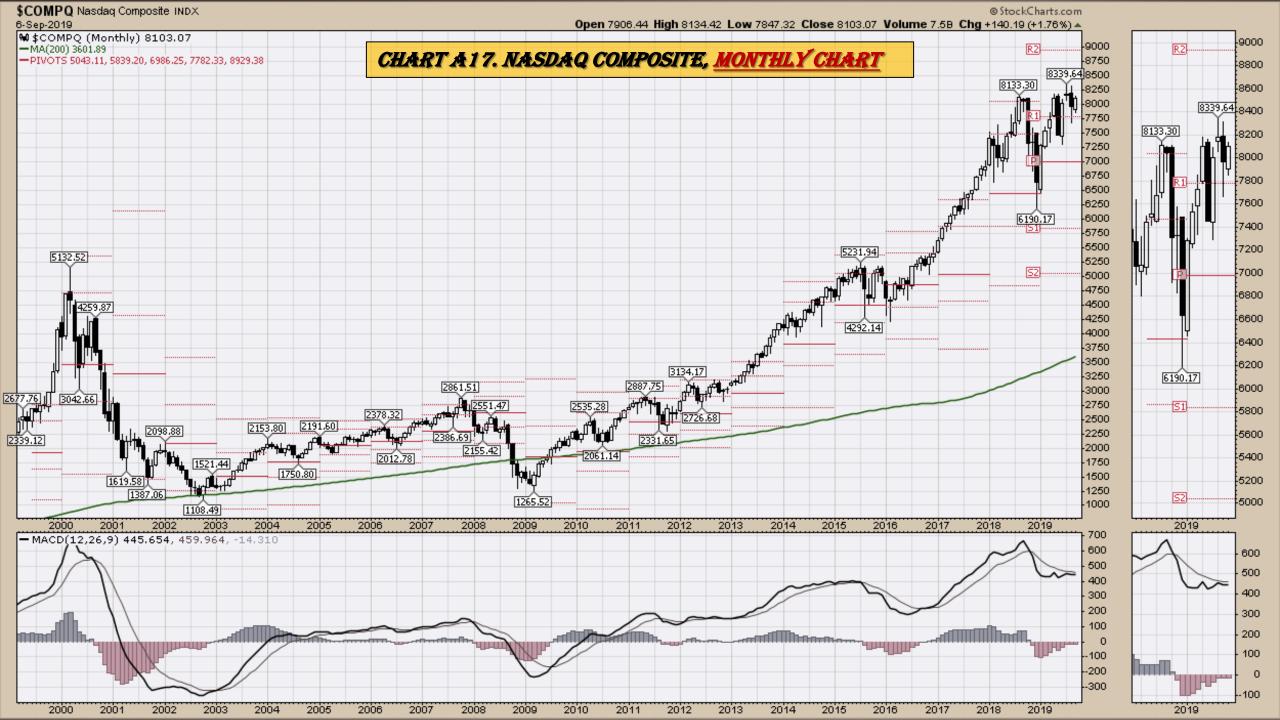

# Select Equity and Transportation Charts Monthly Charts

#### **Chart Book Index**

- Chart A1. \$UST10Y 10-Year US Treasury Yield, Weekly Chart
- Chart A2. \$UST10Y <u>10-Year US Treasury Yield</u>, Daily Chart
- Chart A3. \$UST10Y 10-Year US Treasury Yield, Monthly Chart
- Chart A4. \$UST10Y 10-Year US Treasury Yield, Monthly Chart
- Chart A5. Power Shares <u>US Dollar Index</u>, Weekly Chart
- Chart A6. Power Shares <u>US Dollar Index</u>, Daily Chart
- Chart A7. Power Shares <u>US Dollar Index</u>, Monthly Chart
- Chart A8. Power Shares US Dollar Index, Monthly Chart
- Chart A9. <u>EURO</u> Monthly Chart
- Chart A10. <u>Australian Dollar</u> Monthly Chart
- Chart A11. <u>Canadian Dollar</u> Monthly Chart
- Chart A12. <u>Japanese Yen</u> Monthly Chart
- Chart A13. <u>British Pound</u> Monthly Chart
- Chart A14. <u>Dow Jones</u>, Monthly Chart
- Chart A15. <u>Dow Transports</u> Monthly Chart
- Chart A16. <u>S&P 500</u> Large Caps Monthly Chart
- Chart A17. Nasdaq Composite, Monthly Chart