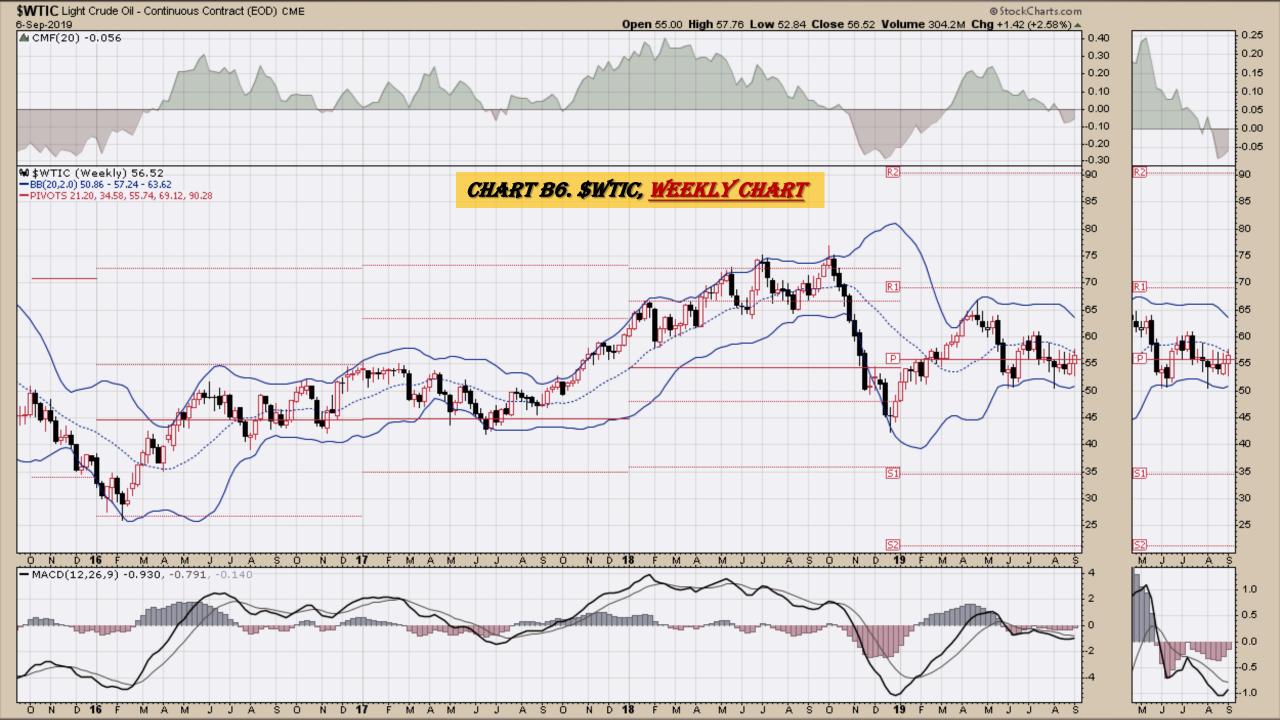

rt D22. Platinum, Weekly Chart
- Chart D23. Sugar, Weekly Chart
- Chart D24. Silver, Weekly Chart
- Chart D25. Soybeans, Weekly Chart
- Chart D26. Gasoline, Weekly Chart
- Chart D27. Natural Gas, Weekly Chart
- Chart D28. US 12 Month Oil Fund, Weekly Chart
- Chart D29. US Oil Fund, Weekly Chart
- Chart D30. Wheat, Weekly Chart

# \$UST10Y - 10 Year US Treasury Yield Weekly, Daily and Monthly Charts









## US Dollar Index Weekly, Daily and Monthly Charts







# Select Currency Charts Monthly Charts











# Select Equity and Transportation Charts Monthly Charts











## Select Global Equity Charts

































## CRB Commodity Index Weekly, Daily, Monthly and Quarterly Charts









## \$WTIC Light Crude Oil Weekly, Daily, Monthly and Quarterly Charts









## Soybeans Weekly, Daily, Monthly and Quarterly Charts









## Corn Weekly, Daily, Monthly and Quarterly Charts









## Rice







# Cotton Weekly, Daily, Monthly and Quarterly Charts







# Wheat Weekly, Daily, Monthly and Quarterly Charts





## **S&P Sectors**

#### Sector Chart Book Index

### Market Outlook Considerations for Week Beginning August 12, 2019

#### **Chart Book Index - Sectors**

- Chart C1. Financial Sector, Weekly Chart
- Chart C2. Health Care Sector, Weekly Chart
- Chart C3. Technology Sector, Weekly Chart
- Chart C4. Industrial Sector, Weekly Chart
- Chart C5. Materials Sector, Weekly Chart
- Chart C6. Energy Sector, Weekly Chart
- Chart C7. Utilities Sector, Weekly Chart
- Chart C8. Consumer Staples, Weekly Chart
- Chart C9. Consumer Discretiona