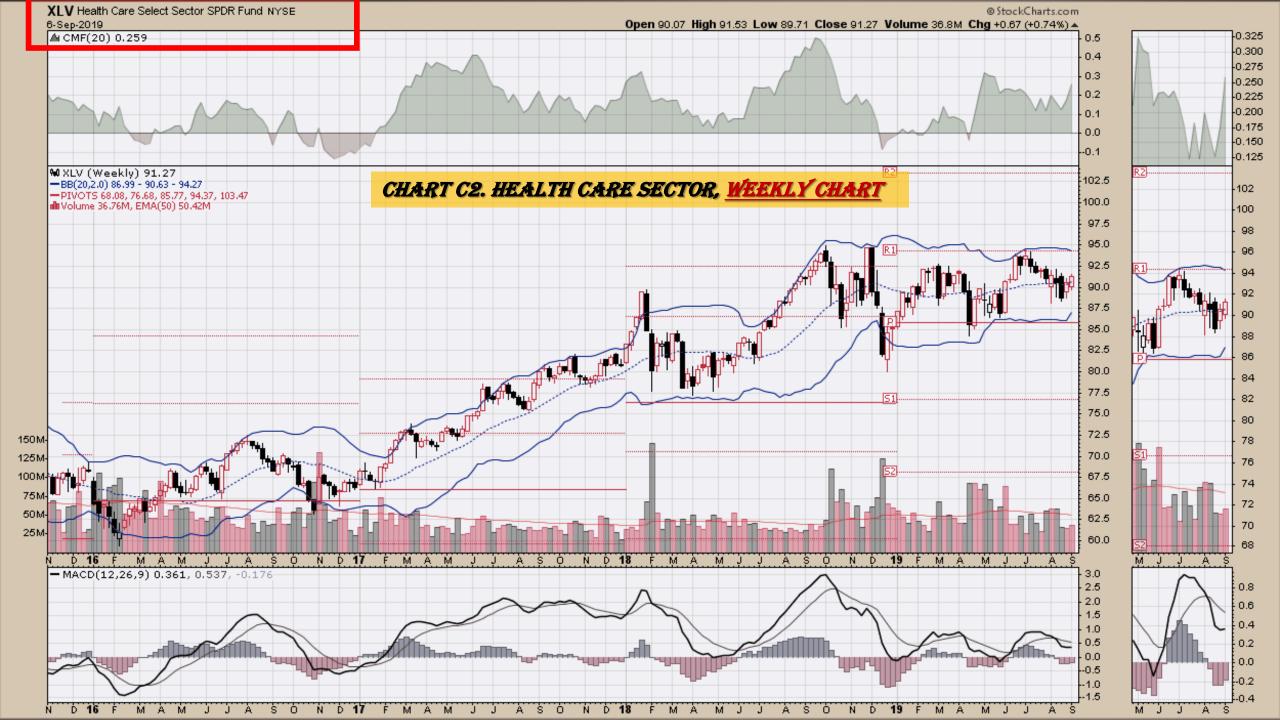

#### **Chart Book Index - Sectors**

- Chart C1. Financial Sector, Weekly Chart
- Chart C2. Health Care Sector, Weekly Chart
- Chart C3. Technology Sector, Weekly Chart
- Chart C4. Industrial Sector, Weekly Chart
- Chart C5. Materials Sector, Weekly Chart
- Chart C6. Energy Sector, Weekly Chart
- Chart C7. Utilities Sector, Weekly Chart
- Chart C8. Consumer Staples, Weekly Chart
- Chart C9. Consumer Discretionary, Weekly Chart