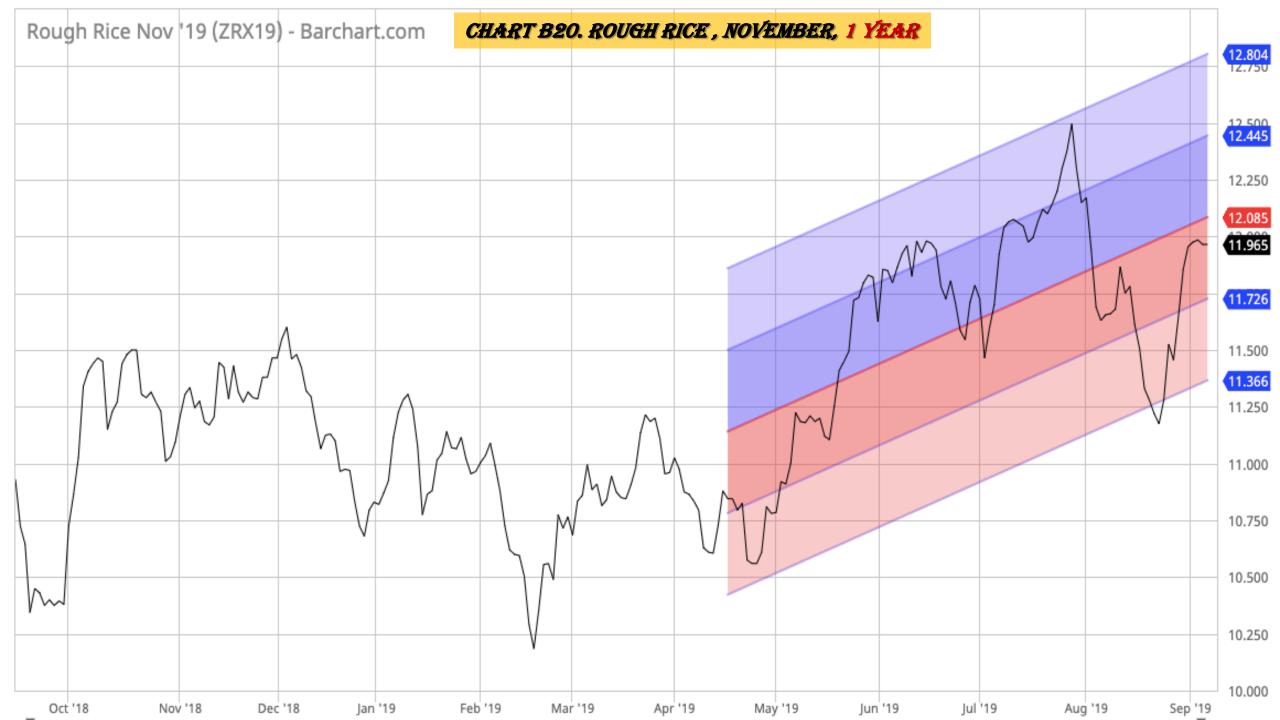

Gasoline, Weekly Chart
- Chart D27. Natural Gas, Weekly Chart
- Chart D28. US 12 Month Oil Fund, Weekly Chart
- Chart D29. US Oil Fund, Weekly Chart
- Chart D30. Wheat, Weekly Chart

# \$UST10Y - 10 Year US Treasury Yield Weekly, Daily and Monthly Charts









## US Dollar Index Weekly, Daily and Monthly Charts







# Select Currency Charts Monthly Charts











# Select Equity and Transportation Charts Monthly Charts











## Select Global Equity Charts

































## CRB Commodity Index Weekly, Daily, Monthly and Quarterly Charts









## \$WTIC Light Crude Oil Weekly, Daily, Monthly and Quarterly Charts









## Soybeans Weekly, Daily, Monthly and Quarterly Charts









## Corn Weekly, Daily, Monthly and Quarterly Charts









## Rice







# Cotton Weekly, Daily, Monthly and Quarterly Charts







# Wheat Weekly, Daily, Monthly and Quarterly Charts





## **S&P Sectors**

#### Sector Chart Book Index

### Market Outlook Considerations for Week Beginning August 12, 2019

#### **Chart Book Index - Sectors**

- Chart C1. Financial Sector, Weekly Chart
- Chart C2. Health Care Sector, Weekly Chart
- Chart C3. Technology Sector, Weekly Chart
- Chart C4. Industrial Sector, Weekly Chart
- Chart C5. Materials Sector, Weekly Chart
- Chart C6. Energy Sector, Weekly Chart
- Chart C7. Utilities Sector, Weekly Chart
- Chart C8. Consumer Staples, Weekly Chart
- Chart C9. Consumer Discretionary, Weekly Chart



















# Commodity ETFs

## **Commodity ETFs Book Index**

#### **Chart Book Index – Commodity ETFs**

- Chart D1. Cot