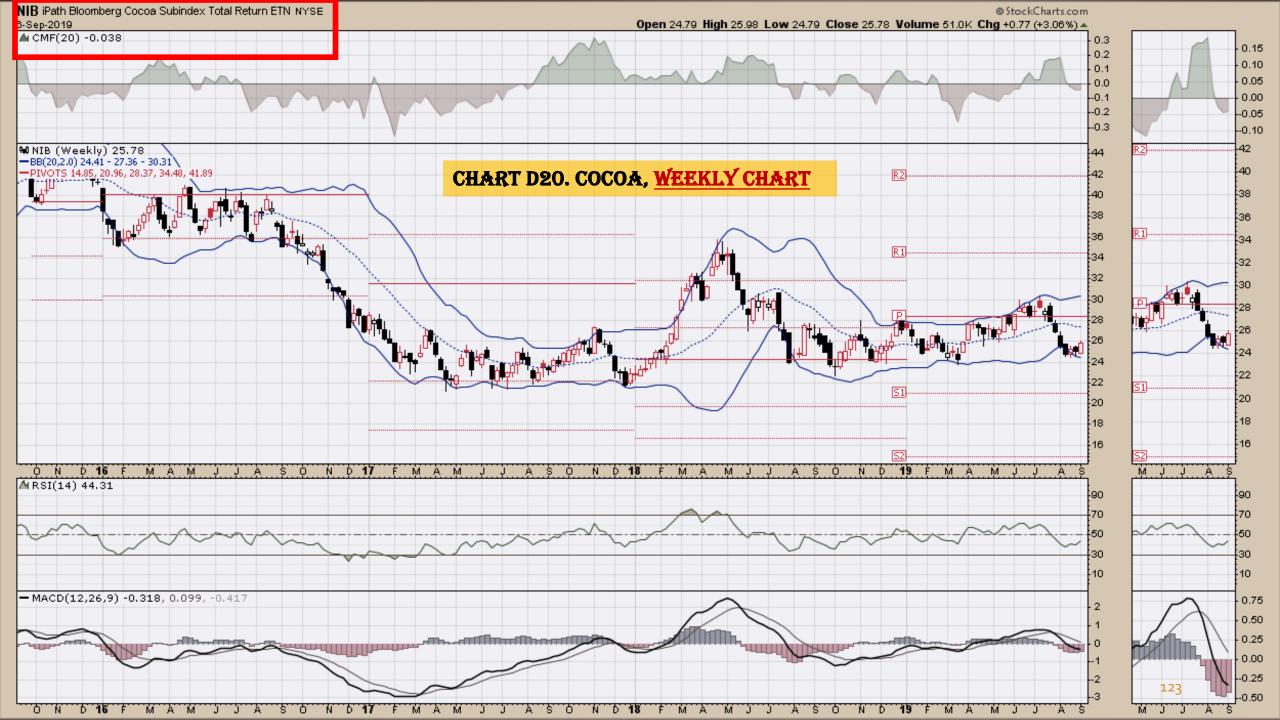

#### **Chart Book Index – Commodity ETFs**

- Chart D18. Lead, Weekly Chart
- Chart D19. Lithium, Weekly Chart
- Chart D20. Cocoa, Weekly Chart
- Chart D21. Palladium, Weekly Chart
- Chart D22. Platinum, Weekly Chart
- Chart D23. Sugar, Weekly Chart
- Chart D24. Silver, Weekly Chart
- Chart D25. Soybeans, Weekly Chart
- Chart D26. Gasoline, Weekly Chart
- Chart D27. Natural Gas, Weekly Chart
- Chart D28. US 12 Month Oil Fund, Weekly Chart
- Chart D29. US Oil Fund, Weekly Chart
- Chart D30. Wheat, Weekly Chart