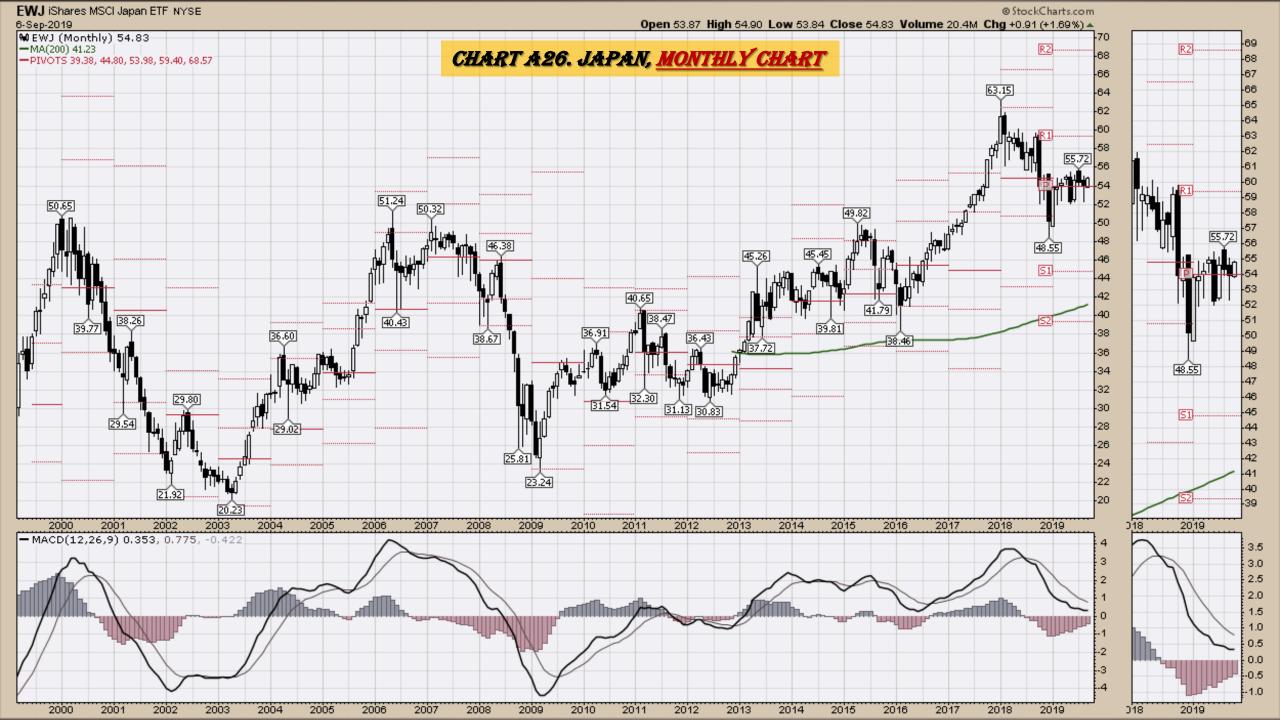

#### **Chart Book Index**

- Chart A18. <u>Dow Utilities</u>, Monthly Chart
- Chart A19. World less U.S. & Canada Monthly Chart
- Chart A20. Emerging Markets Monthly Chart
- Chart A21. <u>Australia</u> Monthly Chart
- Chart A22. <u>Brazil</u> Monthly Chart
- Chart A23. Canada Monthly Chart
- Chart A24. China Monthly Chart
- Chart A25. Mexico Monthly Chart
- Chart A26. <u>Japan</u> Monthly Chart
- Chart A27. Russia Monthly Chart
- Chart A28. <u>India</u> Monthly Chart

## Select Global Equity Charts