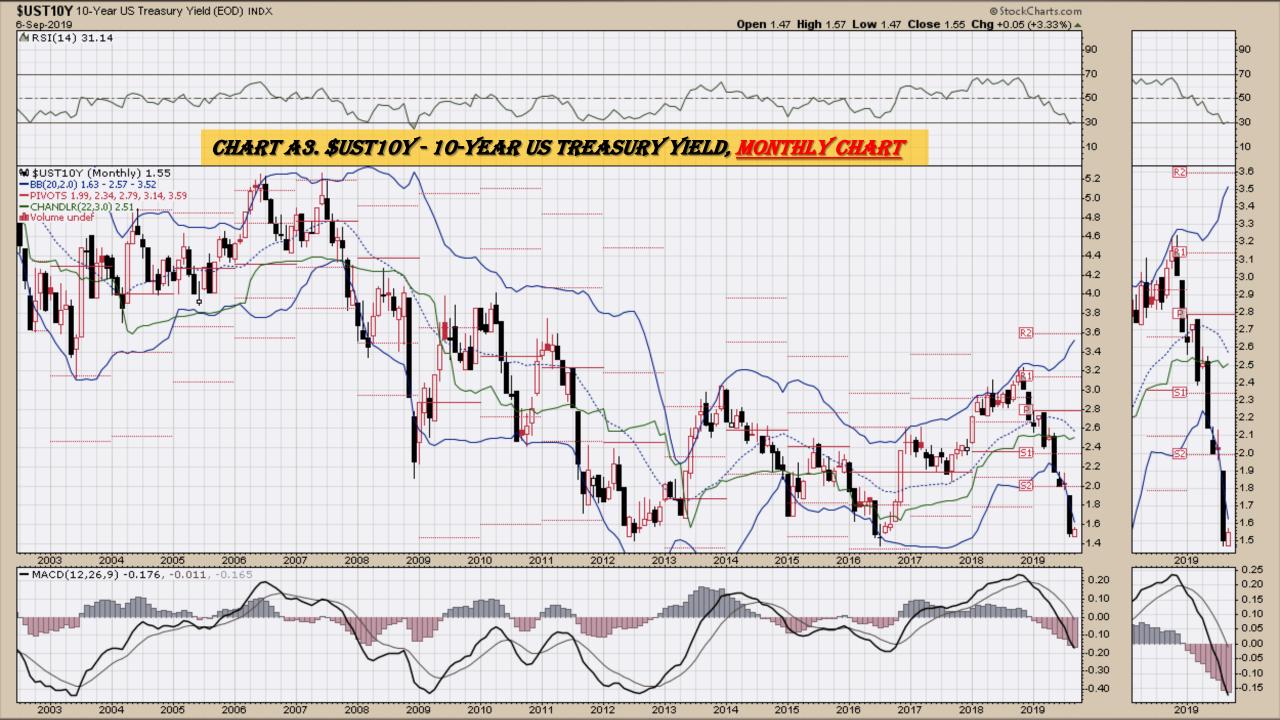

#### **Chart Book Index**

- Chart A1. \$UST10Y 10-Year US Treasury Yield, Weekly Chart
- Chart A2. \$UST10Y <u>10-Year US Treasury Yield</u>, Daily Chart
- Chart A3. \$UST10Y 10-Year US Treasury Yield, Monthly Chart
- Chart A4. \$UST10Y 10-Year US Treasury Yield, Monthly Chart
- Chart A5. Power Shares <u>US Dollar Index</u>, Weekly Chart
- Chart A6. Power Shares <u>US Dollar Index</u>, Daily Chart
- Chart A7. Power Shares <u>US Dollar Index</u>, Monthly Chart
- Chart A8. Power Shares US Dollar Index, Monthly Chart
- Chart A9. <u>EURO</u> Monthly Chart
- Chart A10. <u>Australian Dollar</u> Monthly Chart
- Chart A11. <u>Canadian Dollar</u> Monthly Chart
- Chart A12. <u>Japanese Yen</u> Monthly Chart
- Chart A13. <u>British Pound</u> Monthly Chart
- Chart A14. <u>Dow Jones</u>, Monthly Chart
- Chart A15. <u>Dow Transports</u> Monthly Chart
- Chart A16. <u>S&P 500</u> Large Caps Monthly Chart
- Chart A17. Nasdaq Composite, Monthly Chart

# \$UST10Y - 10 Year US Treasury Yield Weekly, Daily and Monthly Charts