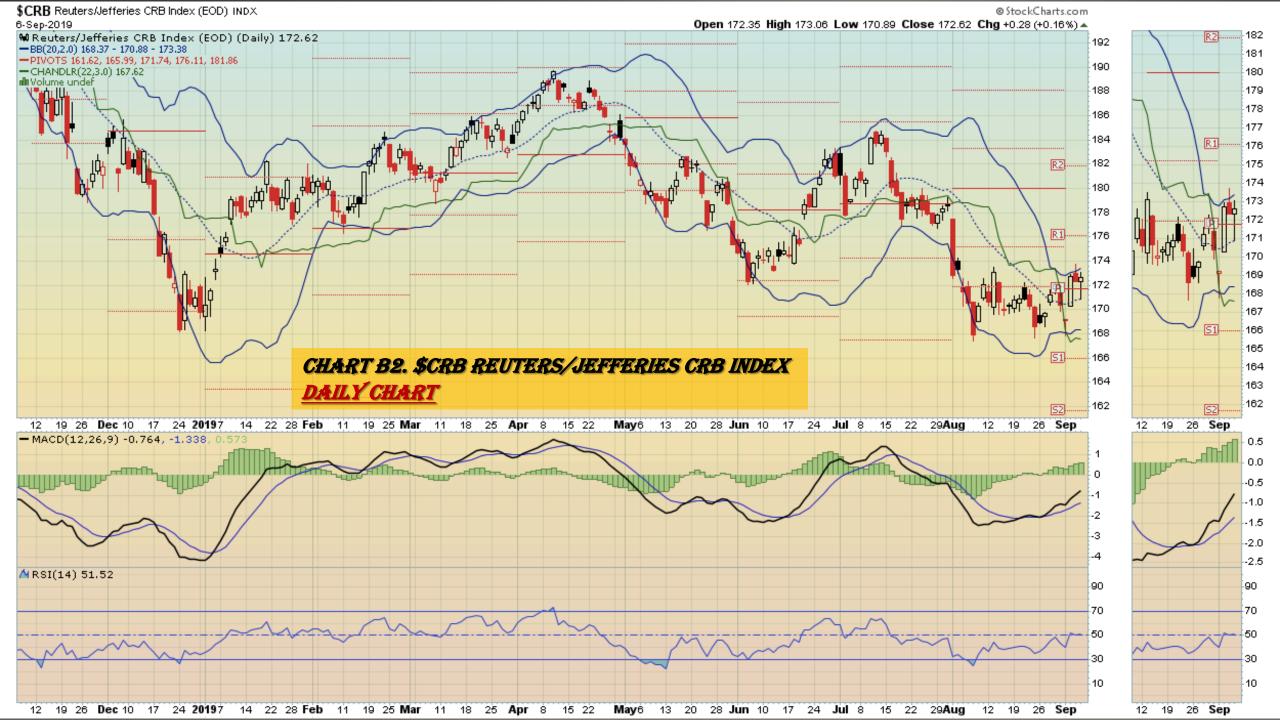

### Chart Book Index - \$CRB, \$WTIC, Soybeans, Corn, Rice, Cotton, Wheat

- Chart B1. <u>\$CRB Reuters/Jefferies CRB Index</u>, Weekly Chart
- Chart B2. <u>\$CRB Reuters/Jefferies CRB Index</u>, Daily Chart
- Chart B3. <u>\$CRB Reuters/Jefferies CRB Index</u>, Monthly Chart
- Chart B4. <u>\$CRB Reuters/Jefferies CRB Index</u>, Quarterly Chart
- Chart B5. <u>\$CRB Reuters/Jefferies CRB Index</u>, Monthly Chart
- Chart B6. <u>\$WTIC</u>, Weekly Chart
- Chart B7. <u>\$WTIC</u>, Daily Chart
- Chart B8. \$WTIC, Monthly Chart
- Chart B9. \$WTIC, Monthly Line Chart
- Chart B10. Soybeans, Weekly Chart
- Chart B11. Soybeans, Daily Chart
- Chart B12. Soybeans, Monthly Chart
- Chart B13. Soybeans, Monthly Line Chart
- Chart B14. Corn, Weekly Chart
- Chart B15. Corn, Daily Chart
- Chart B16. Corn, Monthly Chart
- Chart B17. Corn, Monthly Line Chart

## CRB Commodity Index Weekly, Daily, Monthly and Quarterly Charts