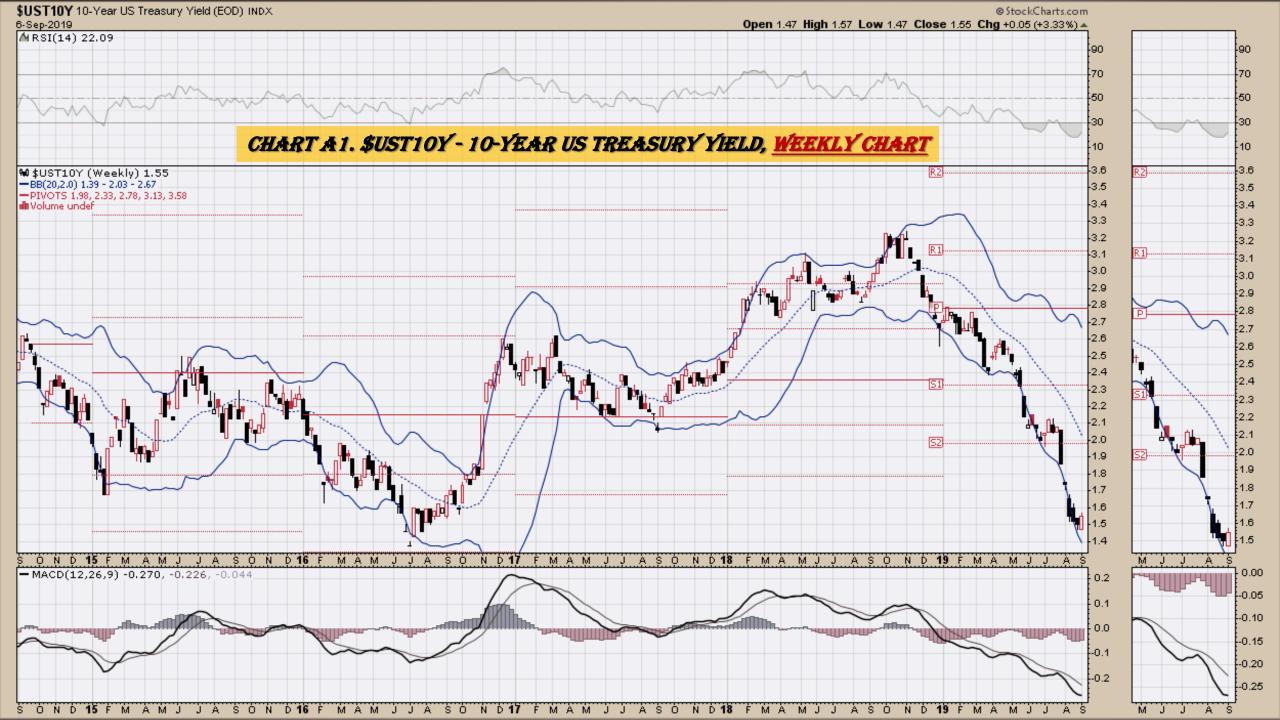

#### **Chart Book Index**

- Chart A1. \$UST10Y 10-Year US Treasury Yield, Weekly Chart
- Chart A2. \$UST10Y <u>10-Year US Treasury Yield</u>, Daily Chart
- Chart A3. \$UST10Y 10-Year US Treasury Yield, Monthly Chart
- Chart A4. \$UST10Y 10-Year US Treasury Yield, Monthly Chart
- Chart A5. Power Shares <u>US Dollar Index</u>, Weekly Chart
- Chart A6. Power Shares <u>US Dollar Index</u>, Daily Chart
- Chart A7. Power Shares <u>US Dollar Index</u>, Monthly Chart
- Chart A8. Power Shares US Dollar Index, Monthly Chart
- Chart A9. <u>EURO</u> Monthly Chart
- Chart A10. <u>Australian Dollar</u> Monthly Chart
- Chart A11. <u>Canadian Dollar</u> Monthly Chart
- Chart A12. <u>Japanese Yen</u> Monthly Chart
- Chart A13. <u>British Pound</u> Monthly Chart
- Chart A14. <u>Dow Jones</u>, Monthly Chart
- Chart A15. <u>Dow Transports</u> Monthly Chart
- Chart A16. <u>S&P 500</u> Large Caps Monthly Chart
- Chart A17. Nasdaq Composite, Monthly Chart

# \$UST10Y - 10 Year US Treasury Yield Weekly, Daily and Monthly Charts