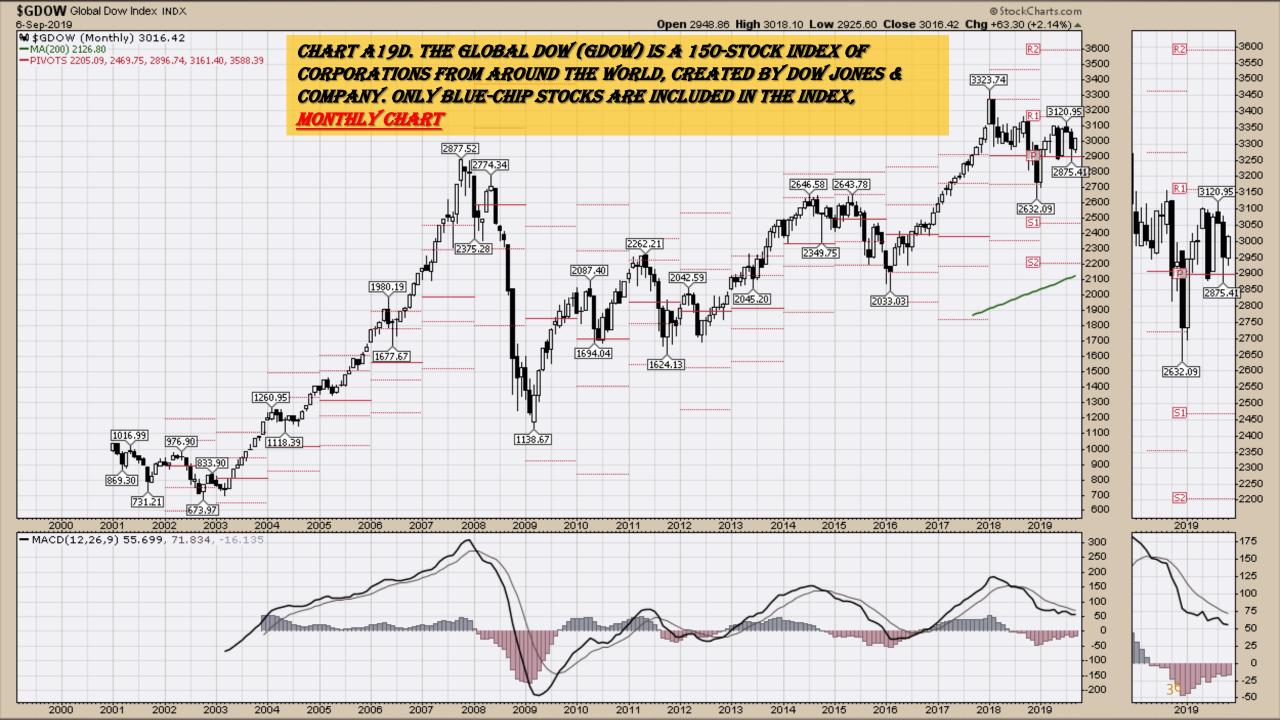

#### **Chart Book Index**

- Chart A18. <u>Dow Utilities</u>, Monthly Chart
- Chart A19. World less U.S. & Canada Monthly Chart
- Chart A20. Emerging Markets Monthly Chart
- Chart A21. <u>Australia</u> Monthly Chart
- Chart A22. <u>Brazil</u> Monthly Chart
- Chart A23. Canada Monthly Chart
- Chart A24. China Monthly Chart
- Chart A25. Mexico Monthly Chart
- Chart A26. <u>Japan</u> Monthly Chart
- Chart A27. Russia Monthly Chart
- Chart A28. <u>India</u> Monthly Chart

## Select Global Equity Charts