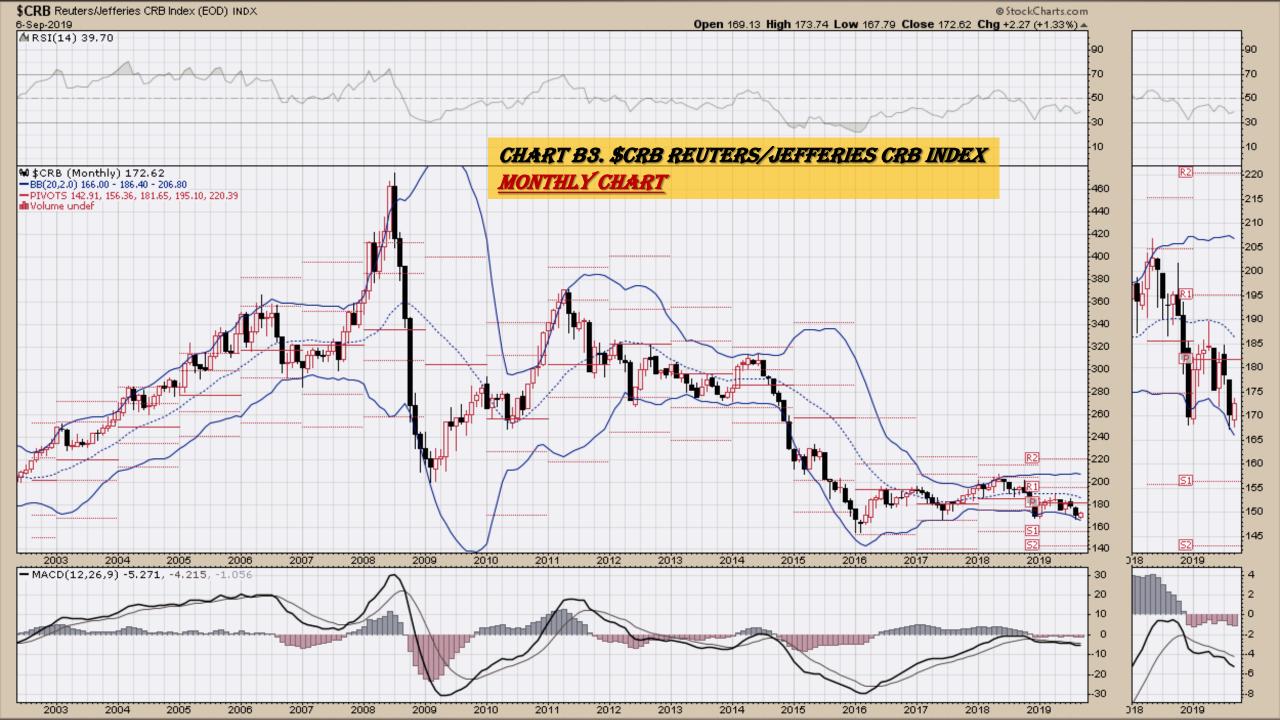

### Chart Book Index - \$CRB, \$WTIC, Soybeans, Corn, Rice, Cotton, Wheat

- Chart B1. <u>\$CRB Reuters/Jefferies CRB Index</u>, Weekly Chart
- Chart B2. <u>\$CRB Reuters/Jefferies CRB Index</u>, Daily Chart
- Chart B3. <u>\$CRB Reuters/Jefferies CRB Index</u>, Monthly Chart
- Chart B4. <u>\$CRB Reuters/Jefferies CRB Index</u>, Quarterly Chart
- Chart B5. <u>\$CRB Reuters/Jefferies CRB Index</u>, Monthly Chart
- Chart B6. <u>\$WTIC</u>, Weekly Chart
- Chart B7. <u>\$WTIC</u>, Daily Chart
- Chart B8. \$WTIC, Monthly Chart
- Chart B9. \$WTIC, Monthly Line Chart
- Chart B10. Soybeans, Weekly Chart
- Chart B11. Soybeans, Daily Chart
- Chart B12. Soybeans, Monthly Chart
- Chart B13. Soybeans, Monthly Line Chart
- Chart B14. Corn, Weekly Chart
- Chart B15. Corn, Daily Chart
- Chart B16. Corn, Monthly Chart
- Chart B17. Corn, Monthly Line Chart

## CRB Commodity Index Weekly, Daily, Monthly and Quarterly Charts