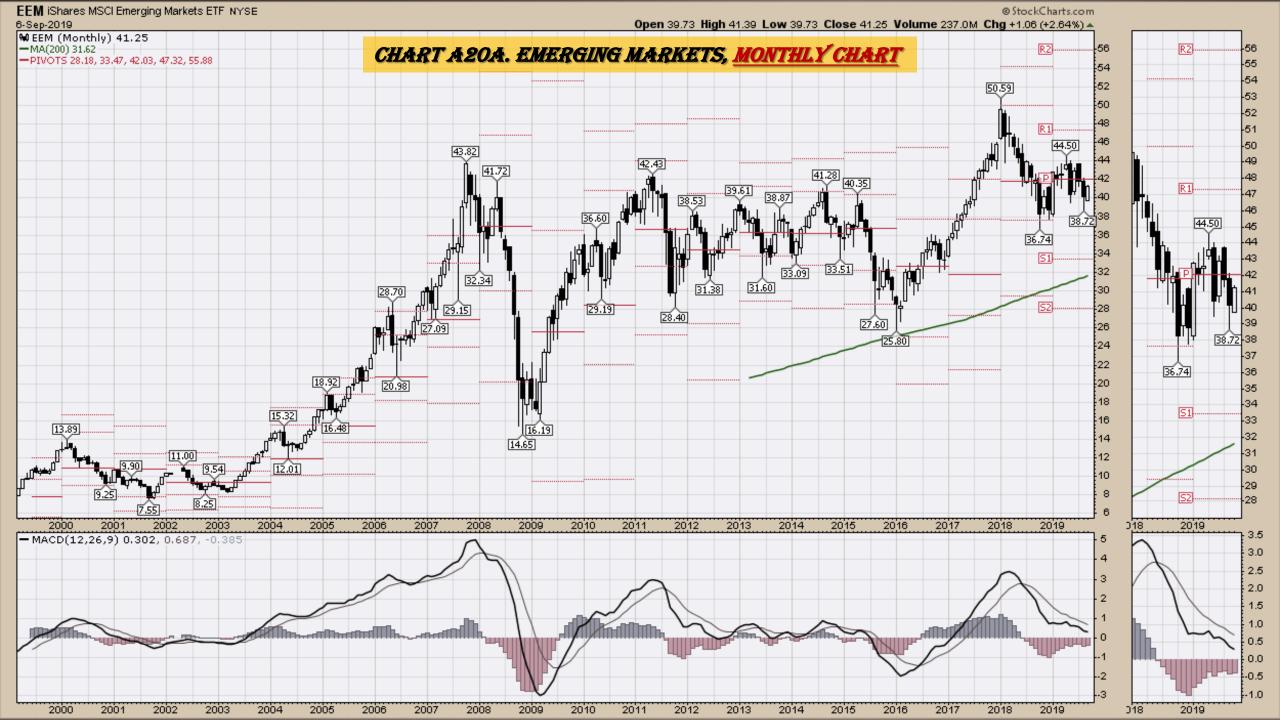

#### **Chart Book Index**

- Chart A18. <u>Dow Utilities</u>, Monthly Chart
- Chart A19. World less U.S. & Canada Monthly Chart
- Chart A20. Emerging Markets Monthly Chart
- Chart A21. <u>Australia</u> Monthly Chart
- Chart A22. <u>Brazil</u> Monthly Chart
- Chart A23. Canada Monthly Chart
- Chart A24. China Monthly Chart
- Chart A25. Mexico Monthly Chart
- Chart A26. <u>Japan</u> Monthly Chart
- Chart A27. Russia Monthly Chart
- Chart A28. <u>India</u> Monthly Chart

## Select Global Equity Charts