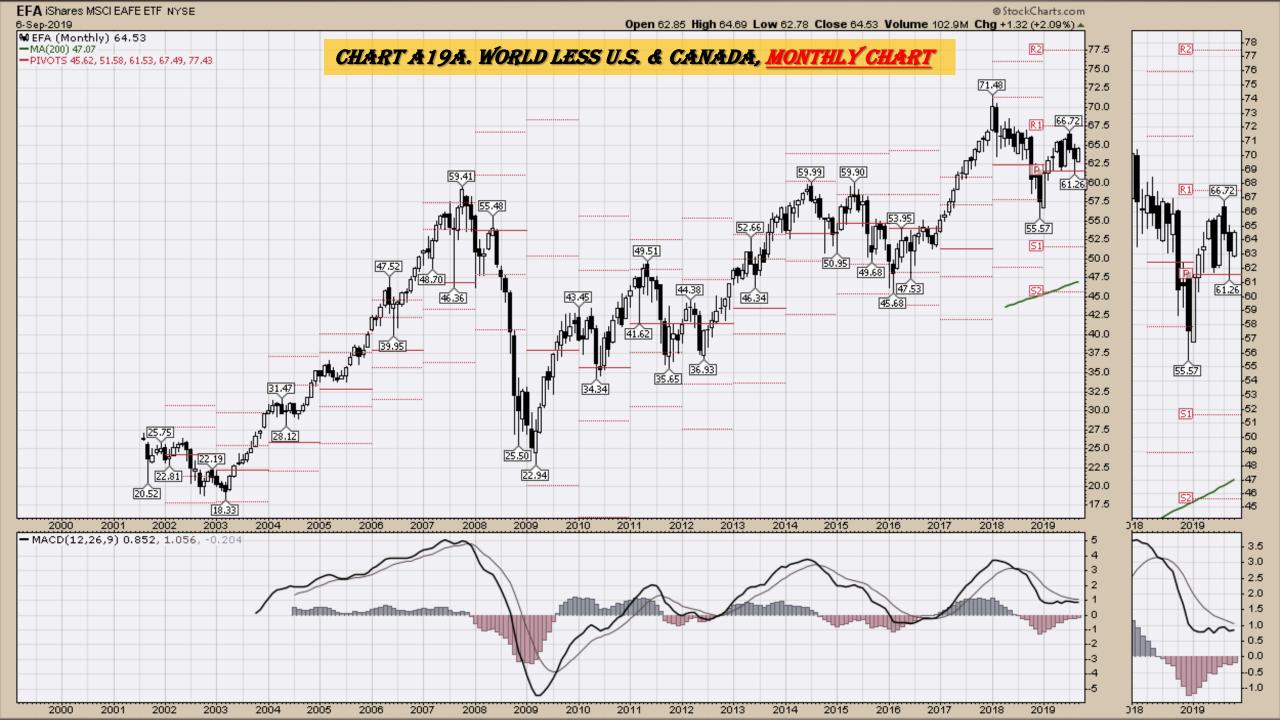

#### **Chart Book Index**

- Chart A18. <u>Dow Utilities</u>, Monthly Chart
- Chart A19. World less U.S. & Canada Monthly Chart
- Chart A20. Emerging Markets Monthly Chart
- Chart A21. <u>Australia</u> Monthly Chart
- Chart A22. <u>Brazil</u> Monthly Chart
- Chart A23. Canada Monthly Chart
- Chart A24. China Monthly Chart
- Chart A25. Mexico Monthly Chart
- Chart A26. <u>Japan</u> Monthly Chart
- Chart A27. Russia Monthly Chart
- Chart A28. <u>India</u> Monthly Chart

## Select Global Equity Charts