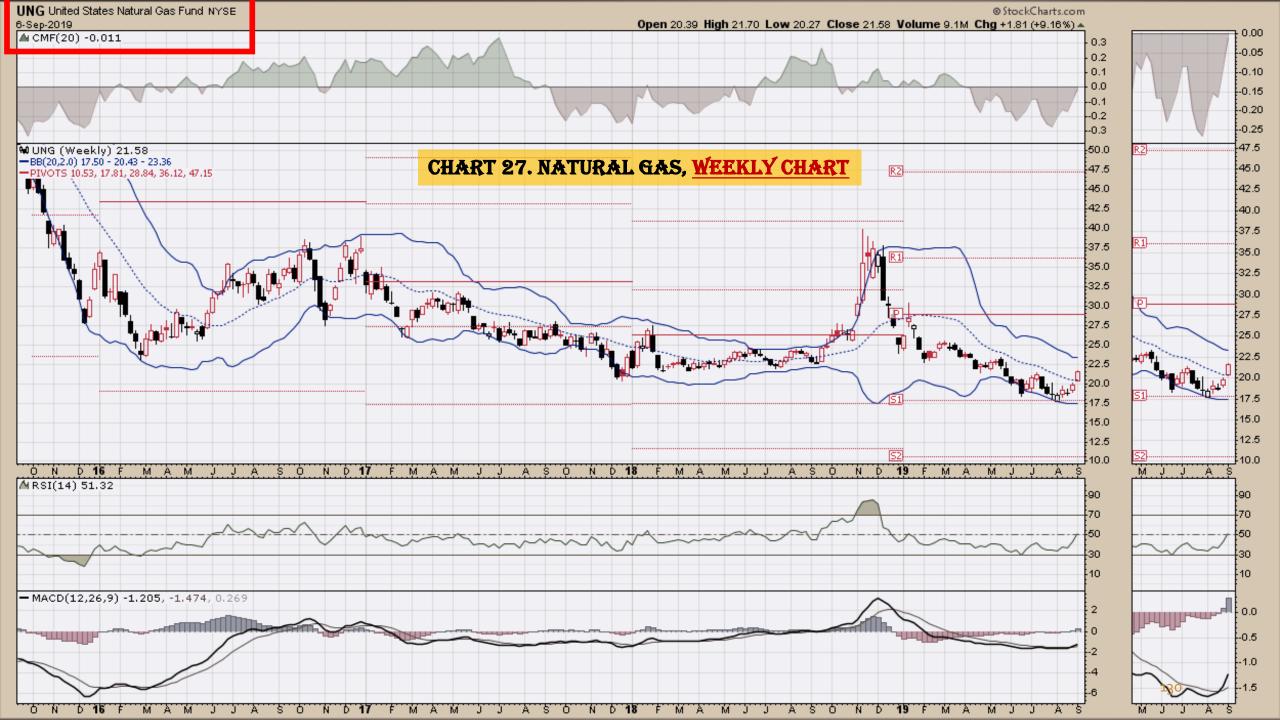

#### **Chart Book Index – Commodity ETFs**

- Chart D18. Lead, Weekly Chart
- Chart D19. Lithium, Weekly Chart
- Chart D20. Cocoa, Weekly Chart
- Chart D21. Palladium, Weekly Chart
- Chart D22. Platinum, Weekly Chart
- Chart D23. Sugar, Weekly Chart
- Chart D24. Silver, Weekly Chart
- Chart D25. Soybeans, Weekly Chart
- Chart D26. Gasoline, Weekly Chart
- Chart D27. Natural Gas, Weekly Chart
- Chart D28. US 12 Month Oil Fund, Weekly Chart
- Chart D29. US Oil Fund, Weekly Chart
- Chart D30. Wheat, Weekly Chart