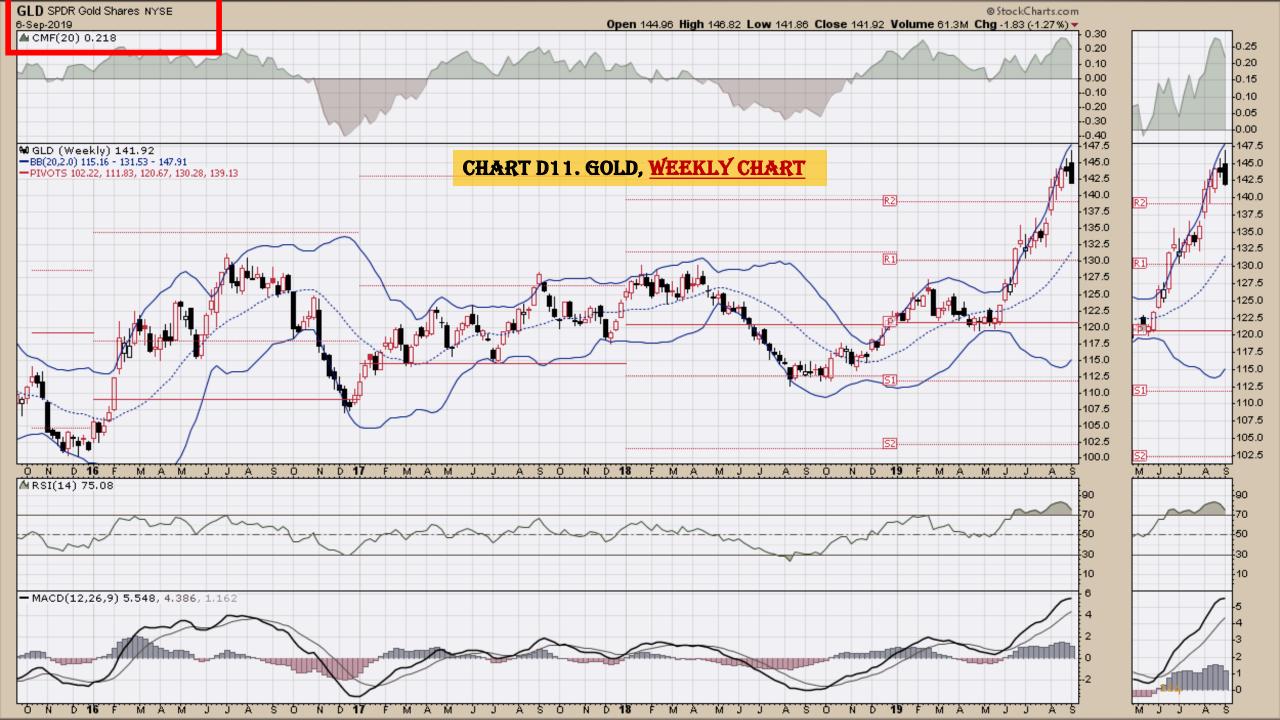

#### **Chart Book Index – Commodity ETFs**

- Chart D1. Cotton, Weekly Chart
- Chart D2. Brent Oil, Weekly Chart
- Chart D3. Corn, Weekly Chart
- Chart D4. Livestock, Weekly Chart
- Chart D5. Agriculture, Weekly Chart
- Chart D6. Base Metals, Weekly Chart
- Chart D7. Commodity Index, Weekly Chart
- Chart D8. Energy, Weekly Chart
- Chart D9. Precious Metals, Weekly Chart
- Chart D10. Commodity Index, Weekly Chart
- Chart D11. Gold, Weekly Chart
- Chart D12. Goldman Sachs Total Return Commodity Index
- Chart D13. Copper, Weekly Chart
- Chart D14. Grains, Weekly Chart
- Chart D15. Nickel, Weekly Chart
- Chart D16. Aluminum, Weekly Chart
- Chart D17. Coffee, Weekly Chart