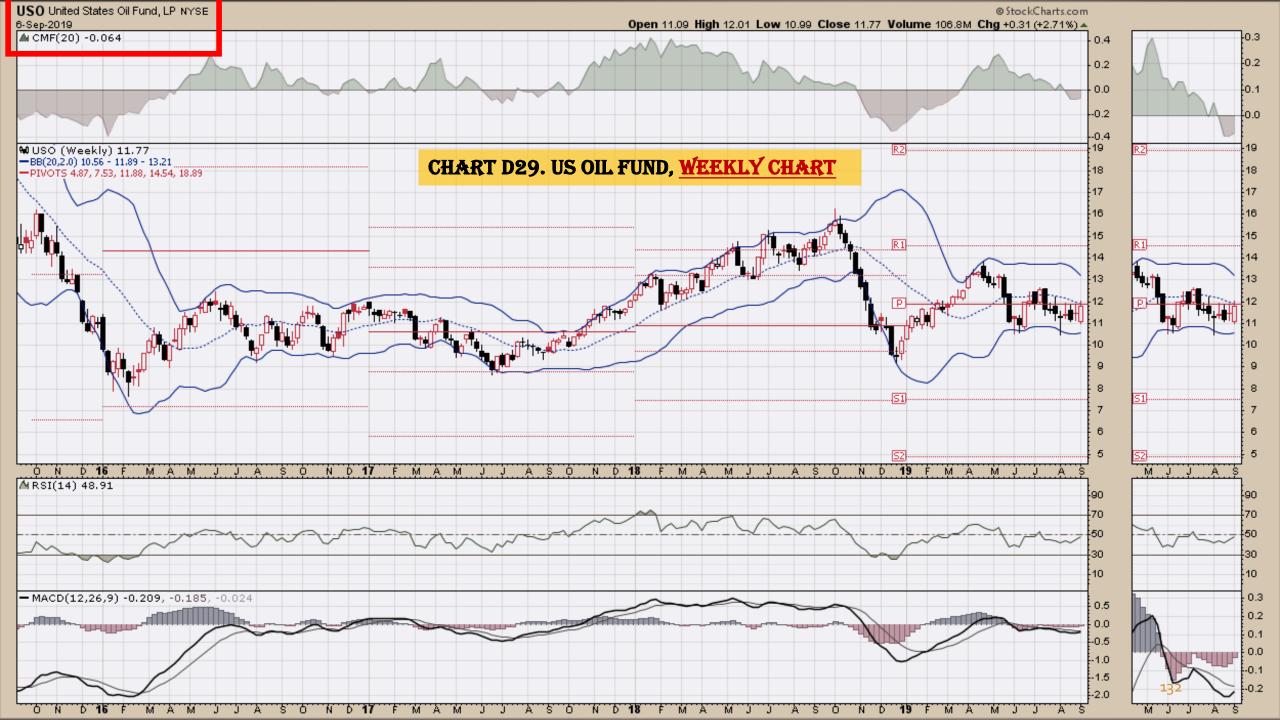

#### **Chart Book Index – Commodity ETFs**

- Chart D18. Lead, Weekly Chart
- Chart D19. Lithium, Weekly Chart
- Chart D20. Cocoa, Weekly Chart
- Chart D21. Palladium, Weekly Chart
- Chart D22. Platinum, Weekly Chart
- Chart D23. Sugar, Weekly Chart
- Chart D24. Silver, Weekly Chart
- Chart D25. Soybeans, Weekly Chart
- Chart D26. Gasoline, Weekly Chart
- Chart D27. Natural Gas, Weekly Chart
- Chart D28. US 12 Month Oil Fund, Weekly Chart
- Chart D29. US Oil Fund, Weekly Chart
- Chart D30. Wheat, Weekly Chart