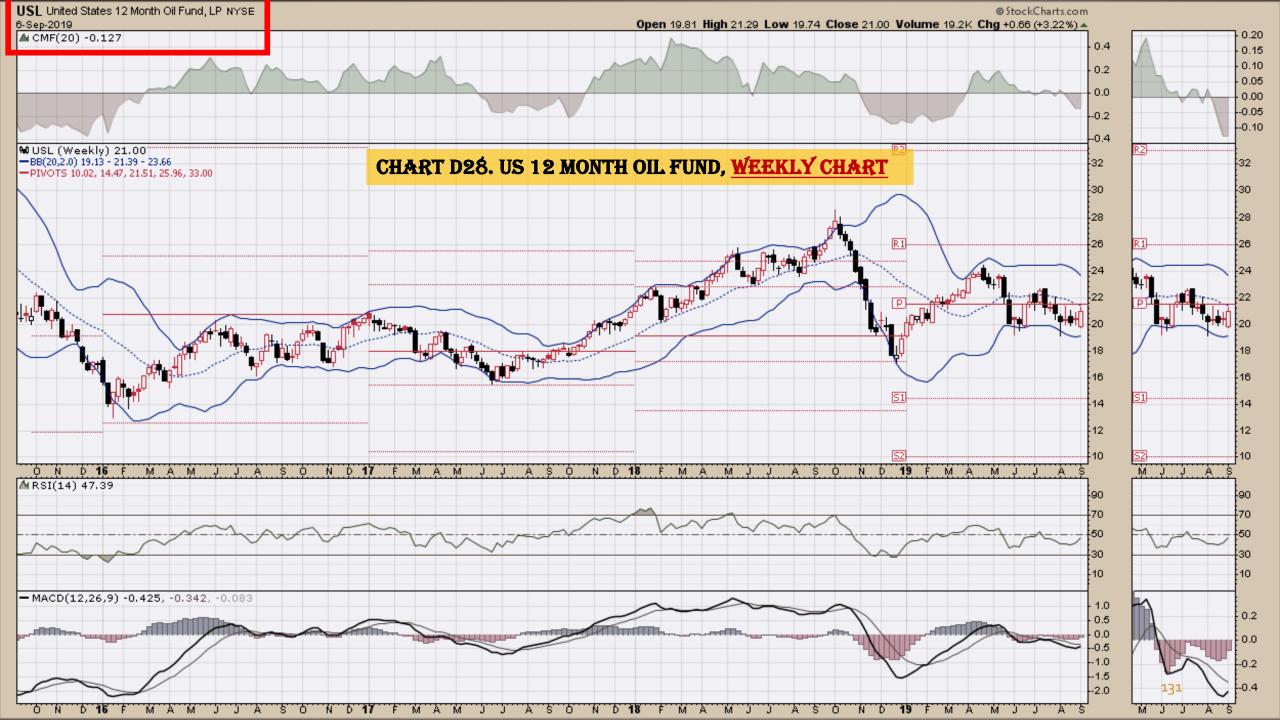

#### **Chart Book Index – Commodity ETFs**

- Chart D18. Lead, Weekly Chart
- Chart D19. Lithium, Weekly Chart
- Chart D20. Cocoa, Weekly Chart
- Chart D21. Palladium, Weekly Chart
- Chart D22. Platinum, Weekly Chart
- Chart D23. Sugar, Weekly Chart
- Chart D24. Silver, Weekly Chart
- Chart D25. Soybeans, Weekly Chart
- Chart D26. Gasoline, Weekly Chart
- Chart D27. Natural Gas, Weekly Chart
- Chart D28. US 12 Month Oil Fund, Weekly Chart
- Chart D29. US Oil Fund, Weekly Chart
- Chart D30. Wheat, Weekly Chart