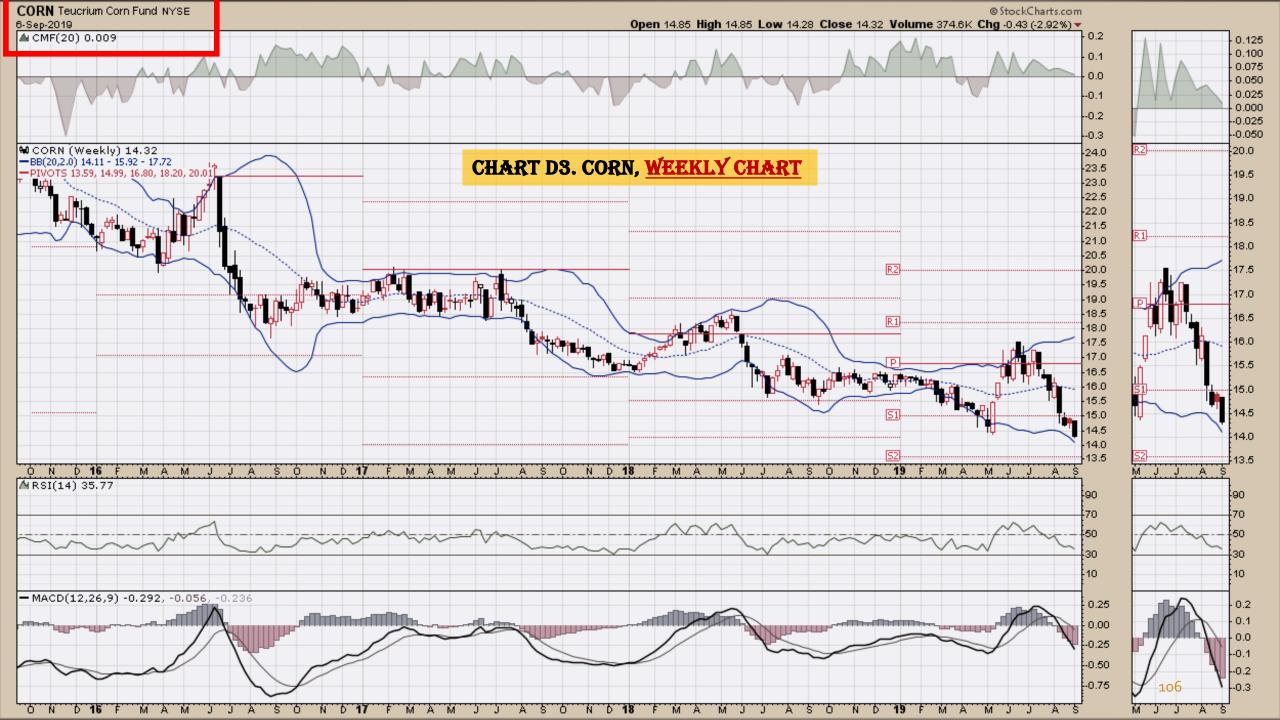

#### **Chart Book Index – Commodity ETFs**

- Chart D1. Cotton, Weekly Chart
- Chart D2. Brent Oil, Weekly Chart
- Chart D3. Corn, Weekly Chart
- Chart D4. Livestock, Weekly Chart
- Chart D5. Agriculture, Weekly Chart
- Chart D6. Base Metals, Weekly Chart
- Chart D7. Commodity Index, Weekly Chart
- Chart D8. Energy, Weekly Chart
- Chart D9. Precious Metals, Weekly Chart
- Chart D10. Commodity Index, Weekly Chart
- Chart D11. Gold, Weekly Chart
- Chart D12. Goldman Sachs Total Return Commodity Index
- Chart D13. Copper, Weekly Chart
- Chart D14. Grains, Weekly Chart
- Chart D15. Nickel, Weekly Chart
- Chart D16. Aluminum, Weekly Chart
- Chart D17. Coffee, Weekly Chart

## Corn Weekly, Daily, Monthly and Quarterly Charts