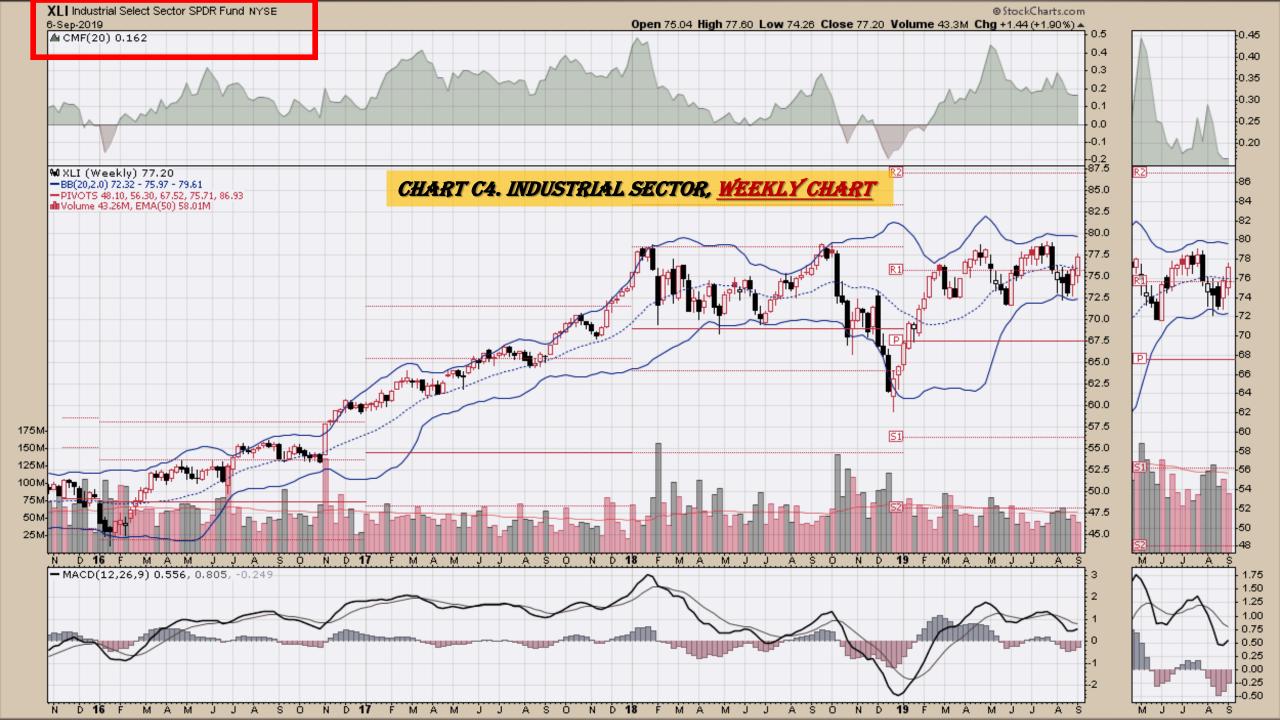

#### **Chart Book Index - Sectors**

- Chart C1. Financial Sector, Weekly Chart
- Chart C2. Health Care Sector, Weekly Chart
- Chart C3. Technology Sector, Weekly Chart
- Chart C4. Industrial Sector, Weekly Chart
- Chart C5. Materials Sector, Weekly Chart
- Chart C6. Energy Sector, Weekly Chart
- Chart C7. Utilities Sector, Weekly Chart
- Chart C8. Consumer Staples, Weekly Chart
- Chart C9. Consumer Discretionary, Weekly Chart