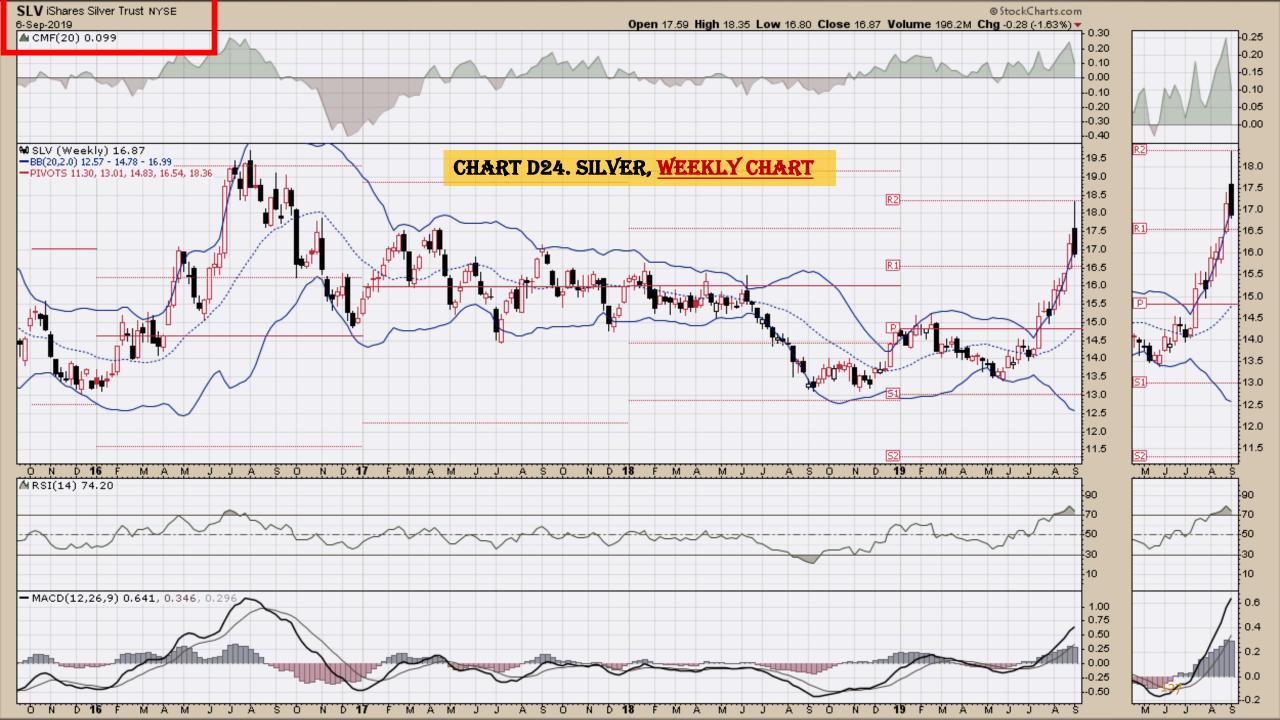

#### **Chart Book Index – Commodity ETFs**

- Chart D18. Lead, Weekly Chart
- Chart D19. Lithium, Weekly Chart
- Chart D20. Cocoa, Weekly Chart
- Chart D21. Palladium, Weekly Chart
- Chart D22. Platinum, Weekly Chart
- Chart D23. Sugar, Weekly Chart
- Chart D24. Silver, Weekly Chart
- Chart D25. Soybeans, Weekly Chart
- Chart D26. Gasoline, Weekly Chart
- Chart D27. Natural Gas, Weekly Chart
- Chart D28. US 12 Month Oil Fund, Weekly Chart
- Chart D29. US Oil Fund, Weekly Chart
- Chart D30. Wheat, Weekly Chart