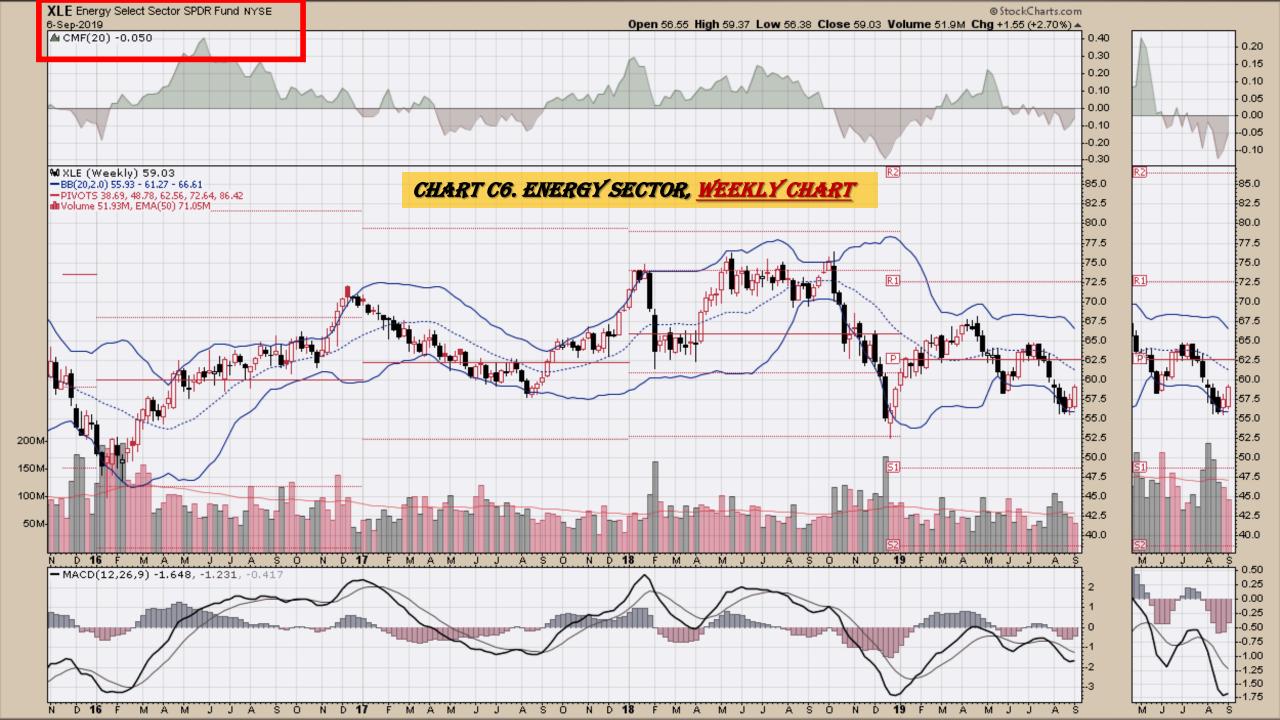

#### **Chart Book Index - Sectors**

- Chart C1. Financial Sector, Weekly Chart
- Chart C2. Health Care Sector, Weekly Chart
- Chart C3. Technology Sector, Weekly Chart
- Chart C4. Industrial Sector, Weekly Chart
- Chart C5. Materials Sector, Weekly Chart
- Chart C6. Energy Sector, Weekly Chart
- Chart C7. Utilities Sector, Weekly Chart
- Chart C8. Consumer Staples, Weekly Chart
- Chart C9. Consumer Discretionary, Weekly Chart