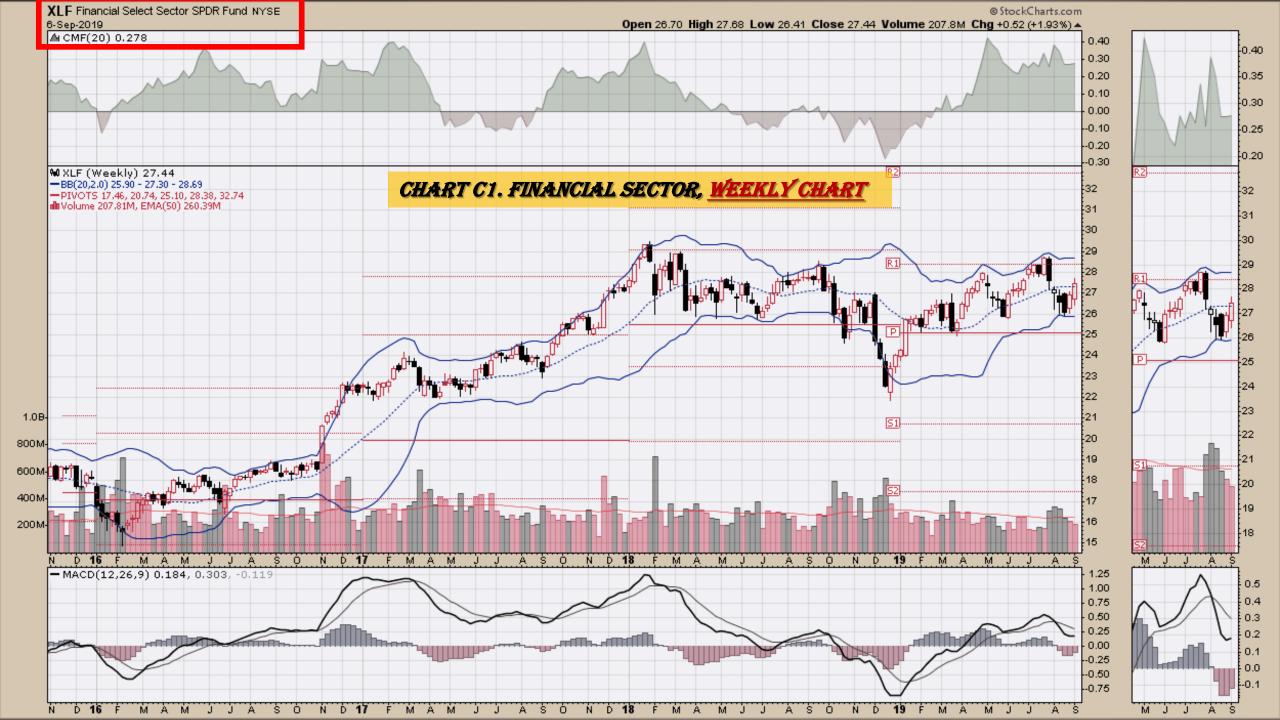

#### **Chart Book Index - Sectors**

- Chart C1. Financial Sector, Weekly Chart
- Chart C2. Health Care Sector, Weekly Chart
- Chart C3. Technology Sector, Weekly Chart
- Chart C4. Industrial Sector, Weekly Chart
- Chart C5. Materials Sector, Weekly Chart
- Chart C6. Energy Sector, Weekly Chart
- Chart C7. Utilities Sector, Weekly Chart
- Chart C8. Consumer Staples, Weekly Chart
- Chart C9. Consumer Discretionary, Weekly Chart