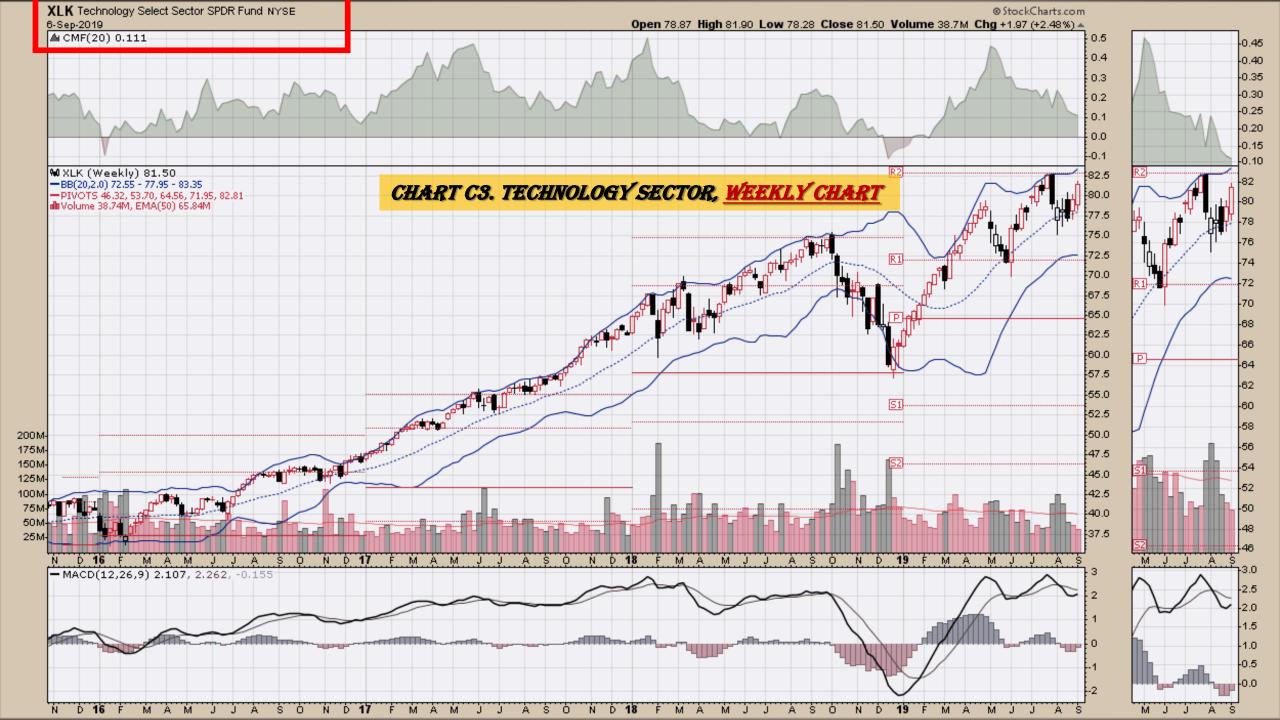

#### **Chart Book Index - Sectors**

- Chart C1. Financial Sector, Weekly Chart
- Chart C2. Health Care Sector, Weekly Chart
- Chart C3. Technology Sector, Weekly Chart
- Chart C4. Industrial Sector, Weekly Chart
- Chart C5. Materials Sector, Weekly Chart
- Chart C6. Energy Sector, Weekly Chart
- Chart C7. Utilities Sector, Weekly Chart
- Chart C8. Consumer Staples, Weekly Chart
- Chart C9. Consumer Discretionary, Weekly Chart