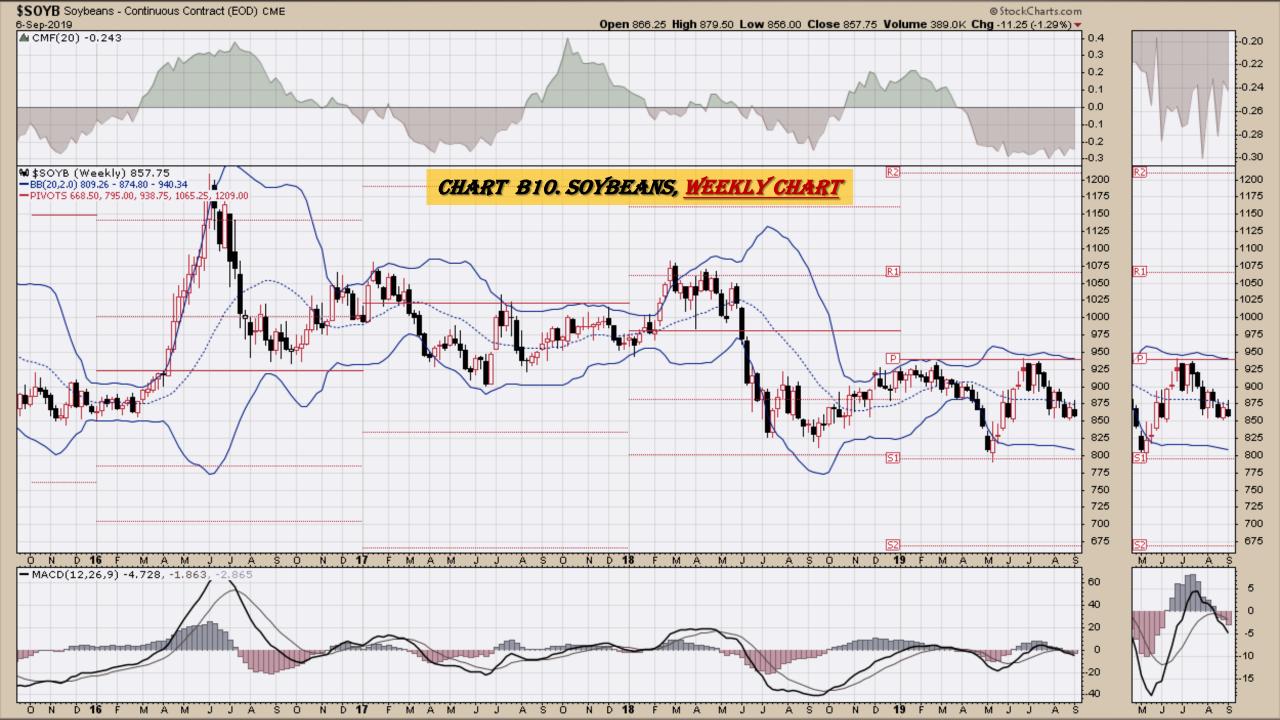

## Soybeans Weekly, Daily, Monthly and Quarterly Charts

### Chart Book Index - \$CRB, \$WTIC, Soybeans, Corn, Rice, Cotton, Wheat

- Chart B1. <u>\$CRB Reuters/Jefferies CRB Index</u>, Weekly Chart
- Chart B2. <u>\$CRB Reuters/Jefferies CRB Index</u>, Daily Chart
- Chart B3. <u>\$CRB Reuters/Jefferies CRB Index</u>, Monthly Chart
- Chart B4. <u>\$CRB Reuters/Jefferies CRB Index</u>, Quarterly Chart
- Chart B5. <u>\$CRB Reuters/Jefferies CRB Index</u>, Monthly Chart
- Chart B6. <u>\$WTIC</u>, Weekly Chart
- Chart B7. <u>\$WTIC</u>, Daily Chart
- Chart B8. \$WTIC, Monthly Chart
- Chart B9. \$WTIC, Monthly Line Chart
- Chart B10. Soybeans, Weekly Chart
- Chart B11. Soybeans, Daily Chart
- Chart B12. Soybeans, Monthly Chart
- Chart B13. Soybeans, Monthly Line Chart
- Chart B14. Corn, Weekly Chart
- Chart B15. Corn, Daily Chart
- Chart B16. Corn, Monthly Chart
- Chart B17. Corn, Monthly Line Chart