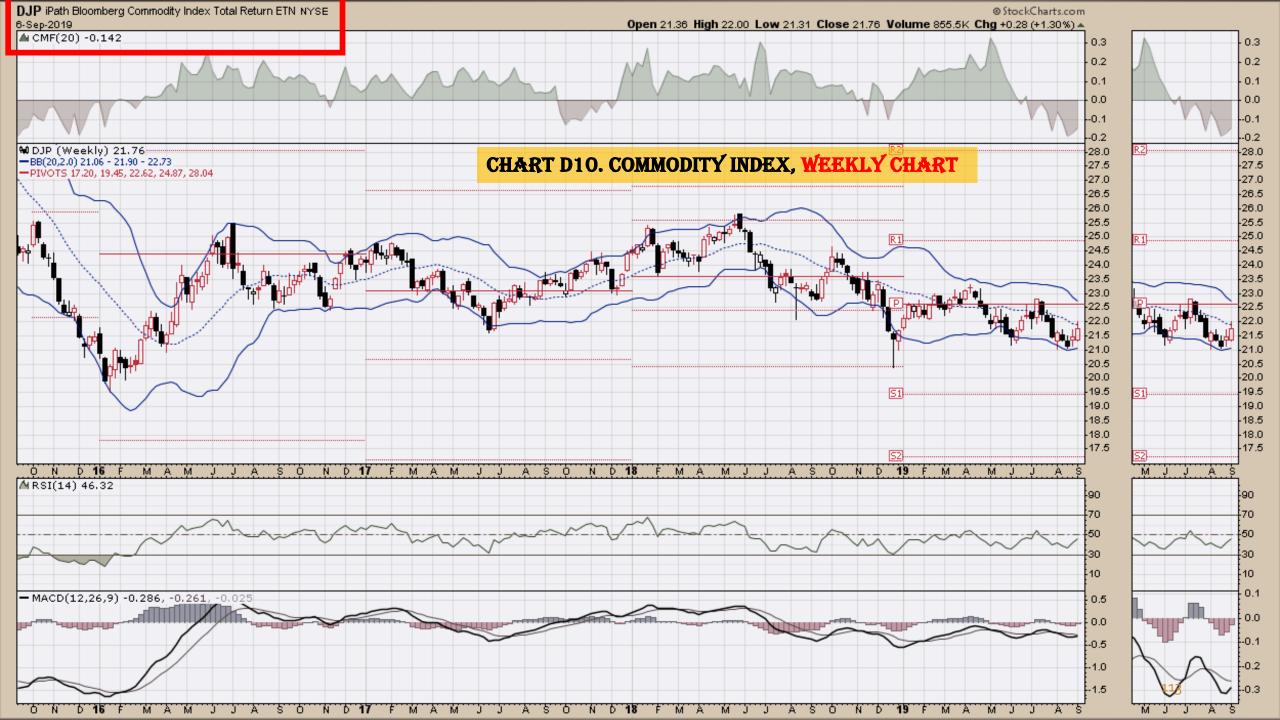

#### **Chart Book Index – Commodity ETFs**

- Chart D1. Cotton, Weekly Chart
- Chart D2. Brent Oil, Weekly Chart
- Chart D3. Corn, Weekly Chart
- Chart D4. Livestock, Weekly Chart
- Chart D5. Agriculture, Weekly Chart
- Chart D6. Base Metals, Weekly Chart
- Chart D7. Commodity Index, Weekly Chart
- Chart D8. Energy, Weekly Chart
- Chart D9. Precious Metals, Weekly Chart
- Chart D10. Commodity Index, Weekly Chart
- Chart D11. Gold, Weekly Chart
- Chart D12. Goldman Sachs Total Return Commodity Index
- Chart D13. Copper, Weekly Chart
- Chart D14. Grains, Weekly Chart
- Chart D15. Nickel, Weekly Chart
- Chart D16. Aluminum, Weekly Chart
- Chart D17. Coffee, Weekly Chart