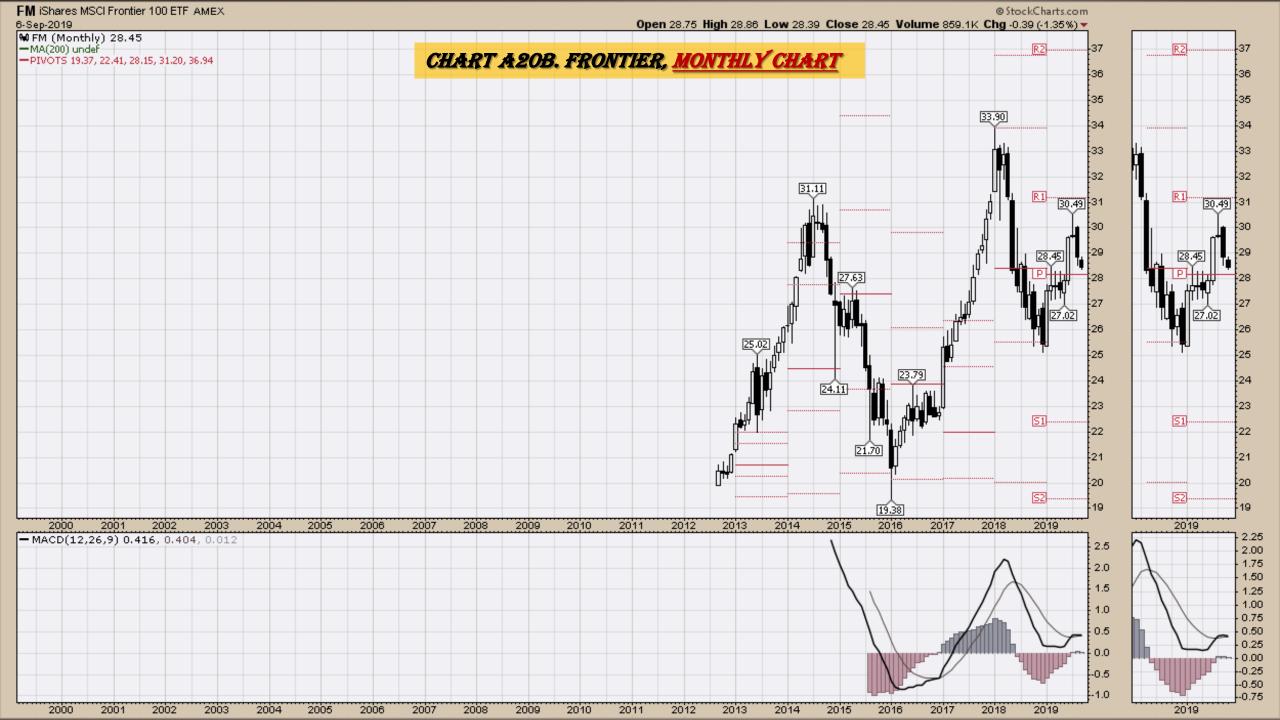

#### **Chart Book Index**

- Chart A18. <u>Dow Utilities</u>, Monthly Chart
- Chart A19. World less U.S. & Canada Monthly Chart
- Chart A20. Emerging Markets Monthly Chart
- Chart A21. <u>Australia</u> Monthly Chart
- Chart A22. <u>Brazil</u> Monthly Chart
- Chart A23. Canada Monthly Chart
- Chart A24. China Monthly Chart
- Chart A25. Mexico Monthly Chart
- Chart A26. <u>Japan</u> Monthly Chart
- Chart A27. Russia Monthly Chart
- Chart A28. <u>India</u> Monthly Chart

## Select Global Equity Charts