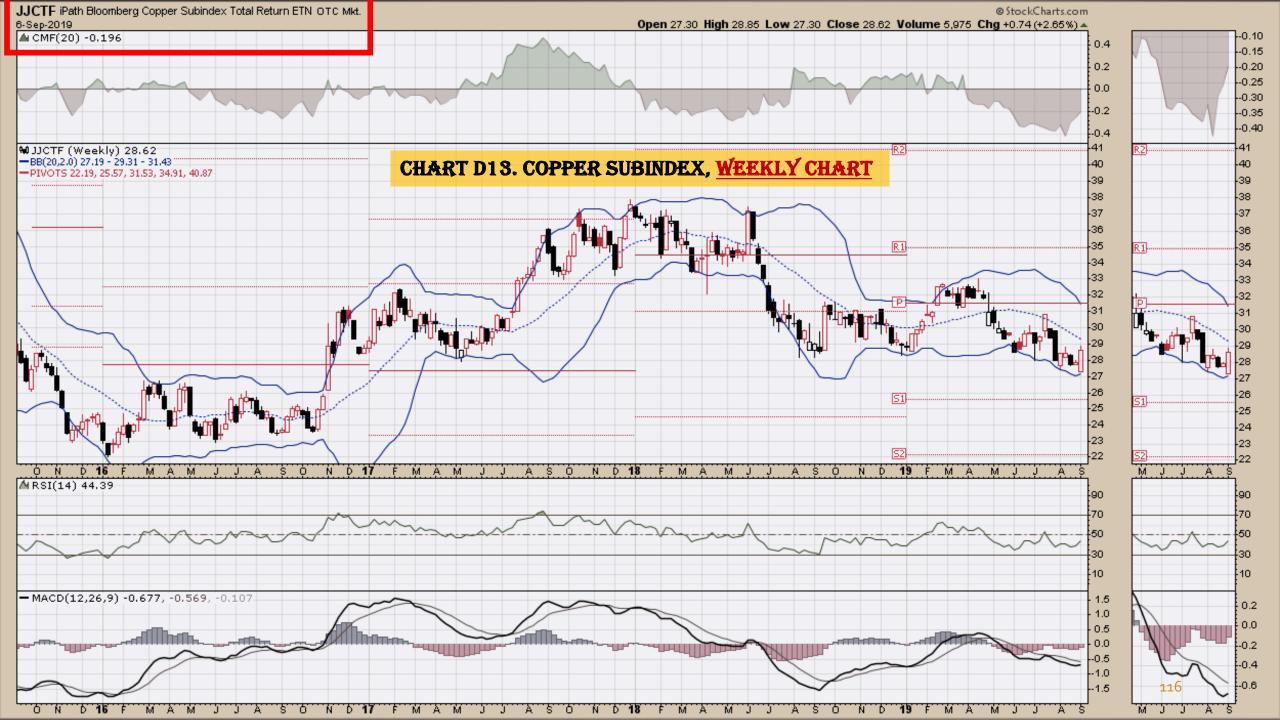

#### **Chart Book Index – Commodity ETFs**

- Chart D1. Cotton, Weekly Chart
- Chart D2. Brent Oil, Weekly Chart
- Chart D3. Corn, Weekly Chart
- Chart D4. Livestock, Weekly Chart
- Chart D5. Agriculture, Weekly Chart
- Chart D6. Base Metals, Weekly Chart
- Chart D7. Commodity Index, Weekly Chart
- Chart D8. Energy, Weekly Chart
- Chart D9. Precious Metals, Weekly Chart
- Chart D10. Commodity Index, Weekly Chart
- Chart D11. Gold, Weekly Chart
- Chart D12. Goldman Sachs Total Return Commodity Index
- Chart D13. Copper, Weekly Chart
- Chart D14. Grains, Weekly Chart
- Chart D15. Nickel, Weekly Chart
- Chart D16. Aluminum, Weekly Chart
- Chart D17. Coffee, Weekly Chart