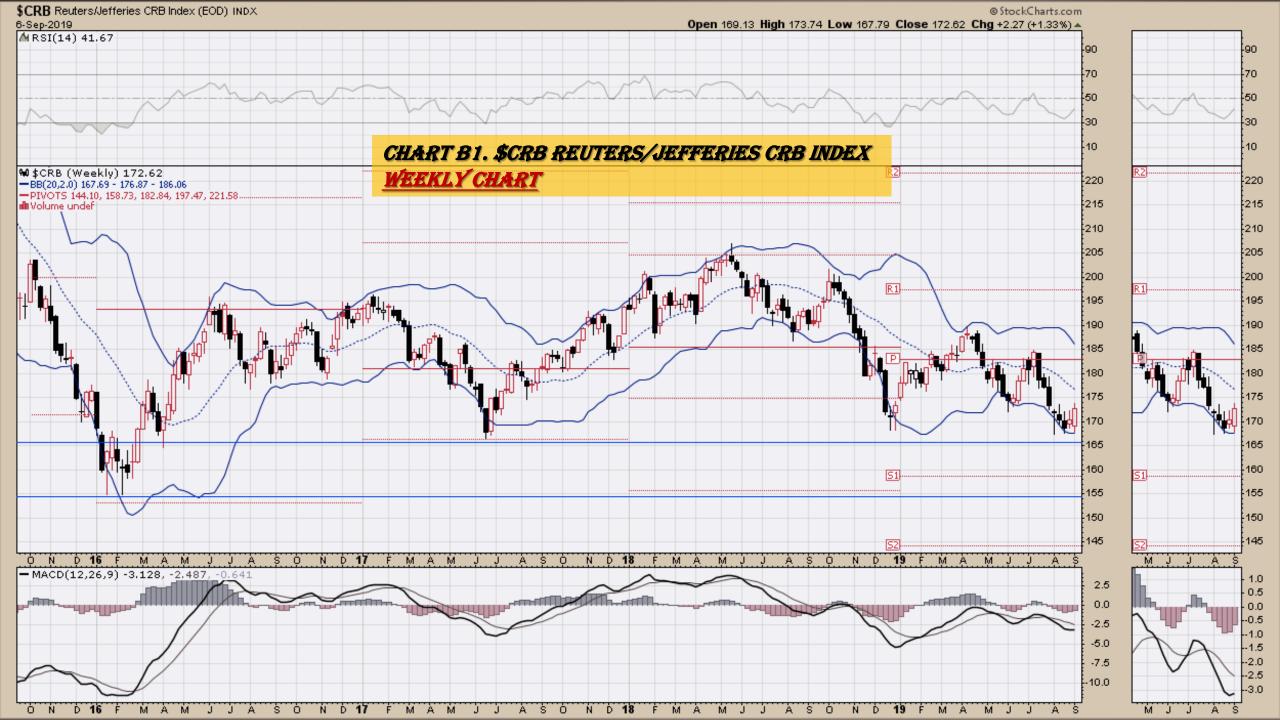

### Chart Book Index - \$CRB, \$WTIC, Soybeans, Corn, Rice, Cotton, Wheat

- Chart B1. <u>\$CRB Reuters/Jefferies CRB Index</u>, Weekly Chart
- Chart B2. <u>\$CRB Reuters/Jefferies CRB Index</u>, Daily Chart
- Chart B3. <u>\$CRB Reuters/Jefferies CRB Index</u>, Monthly Chart
- Chart B4. <u>\$CRB Reuters/Jefferies CRB Index</u>, Quarterly Chart
- Chart B5. <u>\$CRB Reuters/Jefferies CRB Index</u>, Monthly Chart
- Chart B6. <u>\$WTIC</u>, Weekly Chart
- Chart B7. <u>\$WTIC</u>, Daily Chart
- Chart B8. \$WTIC, Monthly Chart
- Chart B9. \$WTIC, Monthly Line Chart
- Chart B10. Soybeans, Weekly Chart
- Chart B11. Soybeans, Daily Chart
- Chart B12. Soybeans, Monthly Chart
- Chart B13. Soybeans, Monthly Line Chart
- Chart B14. Corn, Weekly Chart
- Chart B15. Corn, Daily Chart
- Chart B16. Corn, Monthly Chart
- Chart B17. Corn, Monthly Line Chart

## CRB Commodity Index Weekly, Daily, Monthly and Quarterly Charts