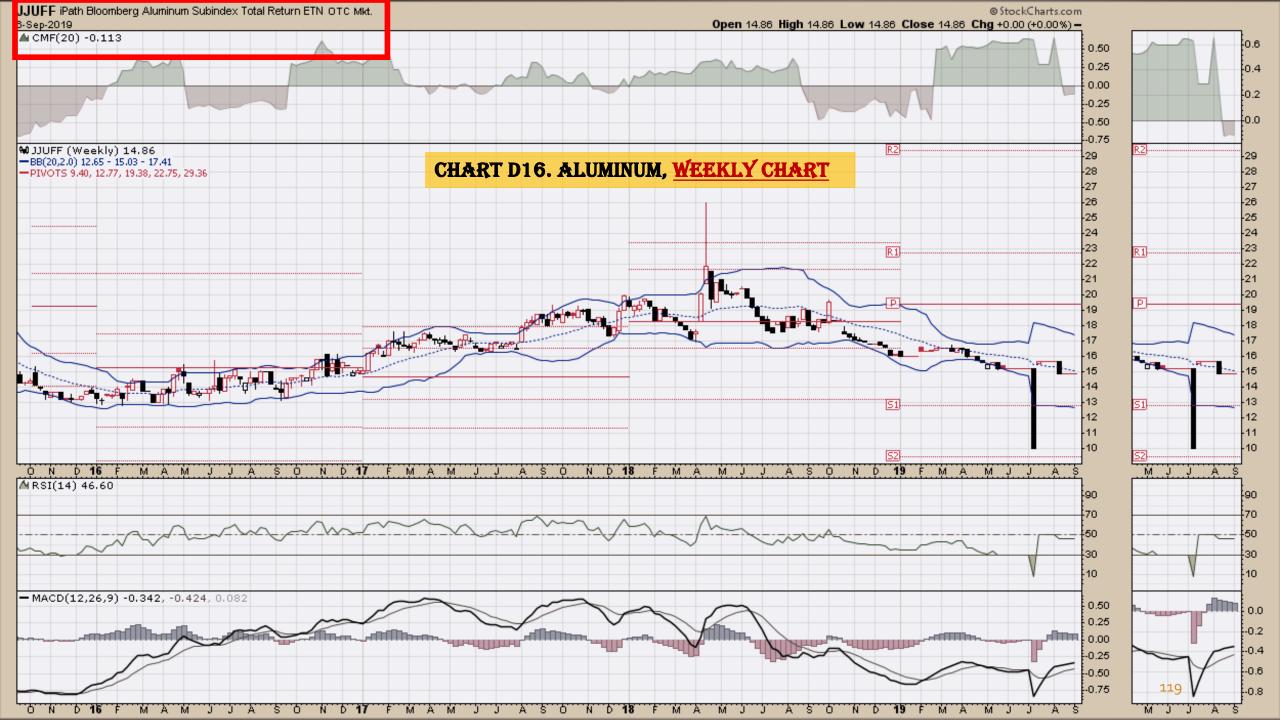

#### **Chart Book Index – Commodity ETFs**

- Chart D1. Cotton, Weekly Chart
- Chart D2. Brent Oil, Weekly Chart
- Chart D3. Corn, Weekly Chart
- Chart D4. Livestock, Weekly Chart
- Chart D5. Agriculture, Weekly Chart
- Chart D6. Base Metals, Weekly Chart
- Chart D7. Commodity Index, Weekly Chart
- Chart D8. Energy, Weekly Chart
- Chart D9. Precious Metals, Weekly Chart
- Chart D10. Commodity Index, Weekly Chart
- Chart D11. Gold, Weekly Chart
- Chart D12. Goldman Sachs Total Return Commodity Index
- Chart D13. Copper, Weekly Chart
- Chart D14. Grains, Weekly Chart
- Chart D15. Nickel, Weekly Chart
- Chart D16. Aluminum, Weekly Chart
- Chart D17. Coffee, Weekly Chart