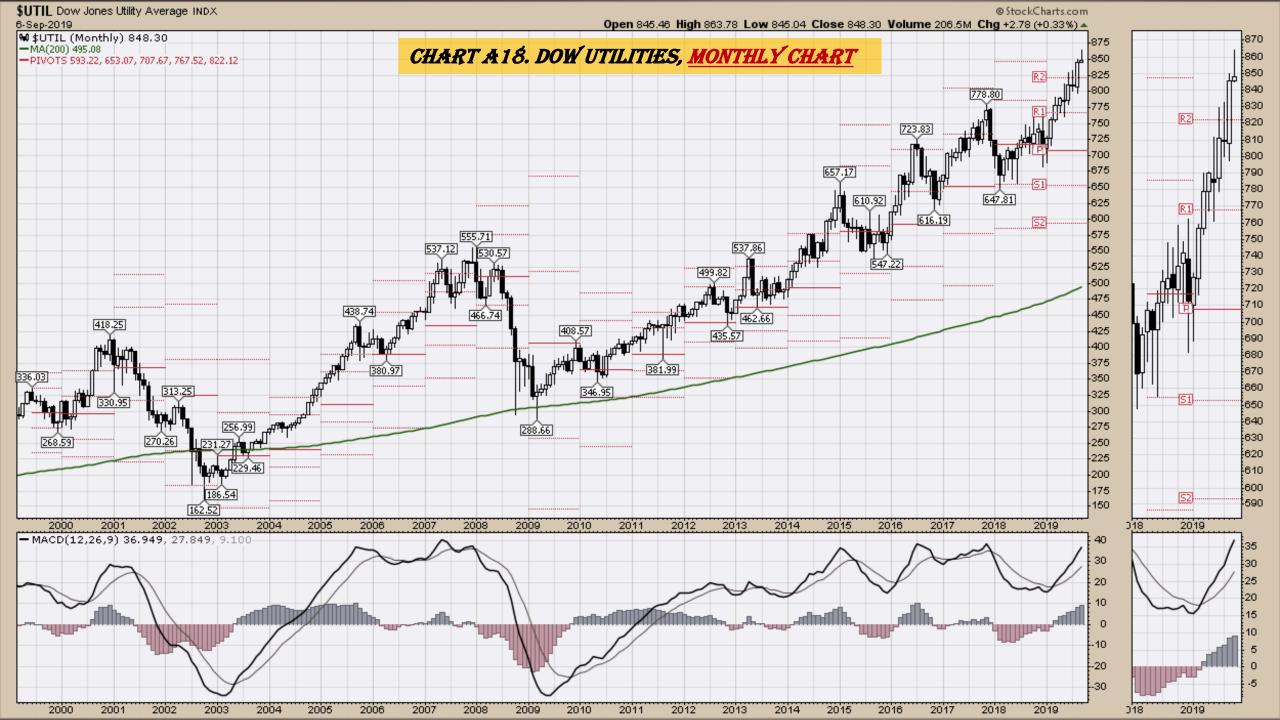

#### **Chart Book Index**

- Chart A18. <u>Dow Utilities</u>, Monthly Chart
- Chart A19. World less U.S. & Canada Monthly Chart
- Chart A20. Emerging Markets Monthly Chart
- Chart A21. <u>Australia</u> Monthly Chart
- Chart A22. <u>Brazil</u> Monthly Chart
- Chart A23. Canada Monthly Chart
- Chart A24. China Monthly Chart
- Chart A25. Mexico Monthly Chart
- Chart A26. <u>Japan</u> Monthly Chart
- Chart A27. Russia Monthly Chart
- Chart A28. <u>India</u> Monthly Chart

# Select Equity and Transportation Charts Monthly Charts