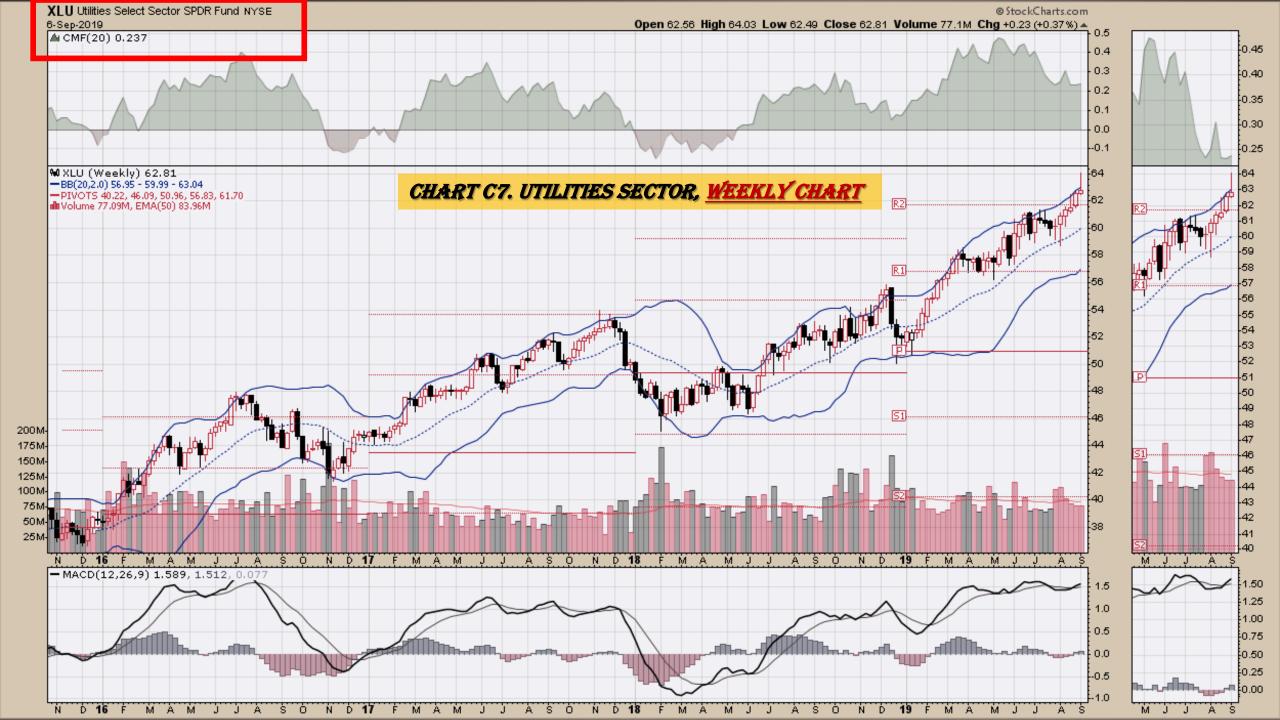

#### **Chart Book Index - Sectors**

- Chart C1. Financial Sector, Weekly Chart
- Chart C2. Health Care Sector, Weekly Chart
- Chart C3. Technology Sector, Weekly Chart
- Chart C4. Industrial Sector, Weekly Chart
- Chart C5. Materials Sector, Weekly Chart
- Chart C6. Energy Sector, Weekly Chart
- Chart C7. Utilities Sector, Weekly Chart
- Chart C8. Consumer Staples, Weekly Chart
- Chart C9. Consumer Discretionary, Weekly Chart