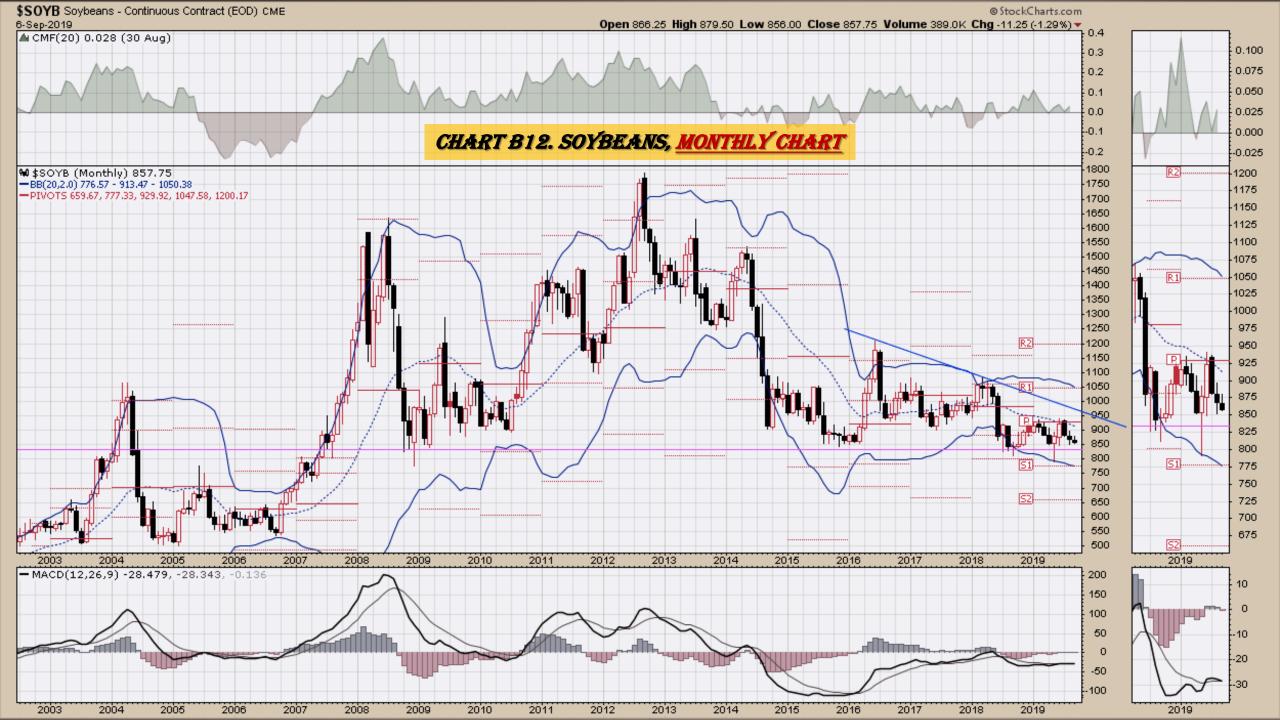

## Soybeans Weekly, Daily, Monthly and Quarterly Charts

### Chart Book Index - \$CRB, \$WTIC, Soybeans, Corn, Rice, Cotton, Wheat

- Chart B1. <u>\$CRB Reuters/Jefferies CRB Index</u>, Weekly Chart
- Chart B2. <u>\$CRB Reuters/Jefferies CRB Index</u>, Daily Chart
- Chart B3. <u>\$CRB Reuters/Jefferies CRB Index</u>, Monthly Chart
- Chart B4. <u>\$CRB Reuters/Jefferies CRB Index</u>, Quarterly Chart
- Chart B5. <u>\$CRB Reuters/Jefferies CRB Index</u>, Monthly Chart
- Chart B6. <u>\$WTIC</u>, Weekly Chart
- Chart B7. <u>\$WTIC</u>, Daily Chart
- Chart B8. \$WTIC, Monthly Chart
- Chart B9. \$WTIC, Monthly Line Chart
- Chart B10. Soybeans, Weekly Chart
- Chart B11. Soybeans, Daily Chart
- Chart B12. Soybeans, Monthly Chart
- Chart B13. Soybeans, Monthly Line Chart
- Chart B14. Corn, Weekly Chart
- Chart B15. Corn, Daily Chart
- Chart B16. Corn, Monthly Chart
- Chart B17. Corn, Monthly Line Chart