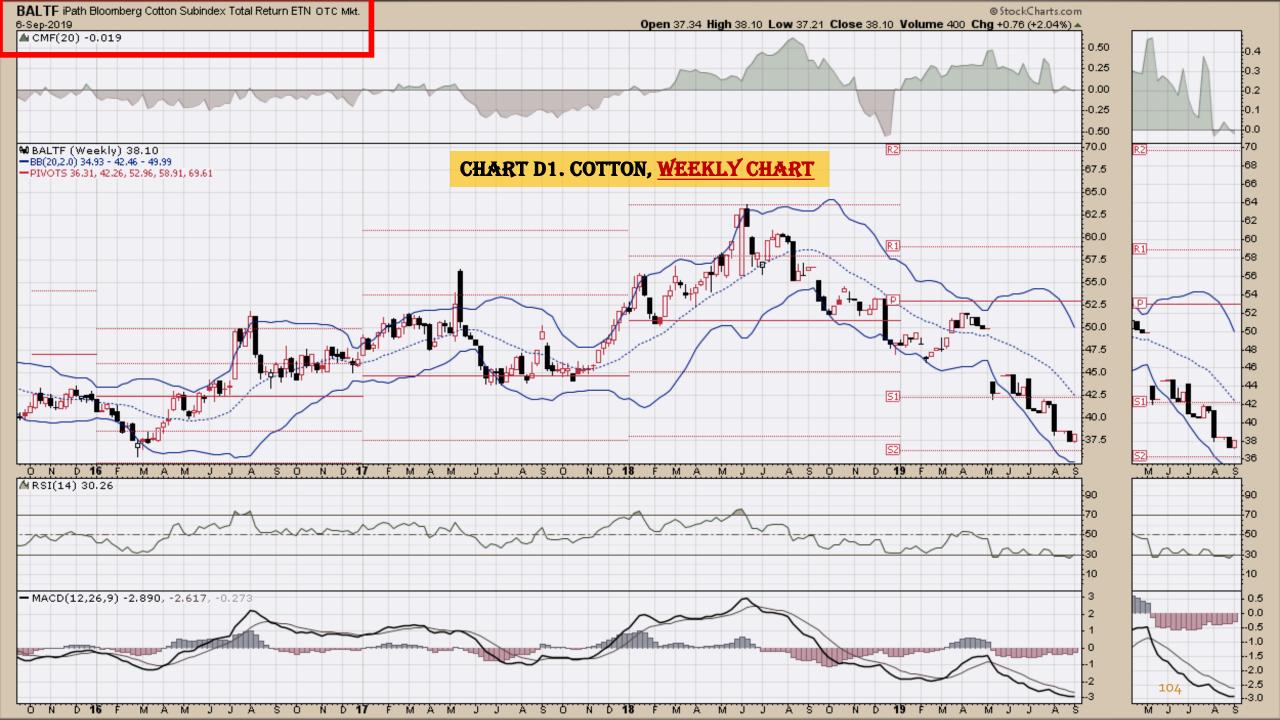

#### **Chart Book Index – Commodity ETFs**

- Chart D1. Cotton, Weekly Chart
- Chart D2. Brent Oil, Weekly Chart
- Chart D3. Corn, Weekly Chart
- Chart D4. Livestock, Weekly Chart
- Chart D5. Agriculture, Weekly Chart
- Chart D6. Base Metals, Weekly Chart
- Chart D7. Commodity Index, Weekly Chart
- Chart D8. Energy, Weekly Chart
- Chart D9. Precious Metals, Weekly Chart
- Chart D10. Commodity Index, Weekly Chart
- Chart D11. Gold, Weekly Chart
- Chart D12. Goldman Sachs Total Return Commodity Index
- Chart D13. Copper, Weekly Chart
- Chart D14. Grains, Weekly Chart
- Chart D15. Nickel, Weekly Chart
- Chart D16. Aluminum, Weekly Chart
- Chart D17. Coffee, Weekly Chart