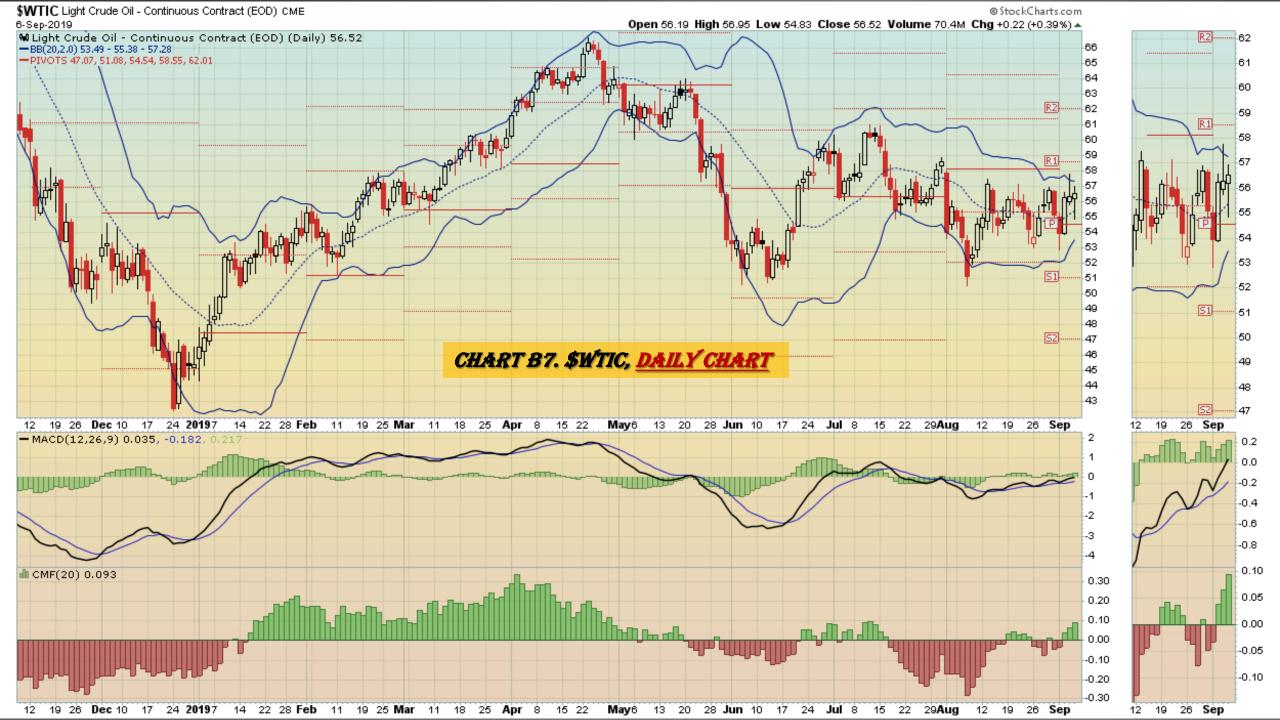

D22. Platinum, Weekly Chart
- Chart D23. Sugar, Weekly Chart
- Chart D24. Silver, Weekly Chart
- Chart D25. Soybeans, Weekly Chart
- Chart D26. Gasoline, Weekly Chart
- Chart D27. Natural Gas, Weekly Chart
- Chart D28. US 12 Month Oil Fund, Weekly Chart
- Chart D29. US Oil Fund, Weekly Chart
- Chart D30. Wheat, Weekly Chart

# \$UST10Y - 10 Year US Treasury Yield Weekly, Daily and Monthly Charts









## US Dollar Index Weekly, Daily and Monthly Charts







# Select Currency Charts Monthly Charts











# Select Equity and Transportation Charts Monthly Charts











## Select Global Equity Charts

































## CRB Commodity Index Weekly, Daily, Monthly and Quarterly Charts









## \$WTIC Light Crude Oil Weekly, Daily, Monthly and Quarterly Charts









## Soybeans Weekly, Daily, Monthly and Quarterly Charts









## Corn Weekly, Daily, Monthly and Quarterly Charts









## Rice







# Cotton Weekly, Daily, Monthly and Quarterly Charts







# Wheat Weekly, Daily, Monthly and Quarterly Charts





## **S&P Sectors**

#### Sector Chart Book Index

### Market Outlook Considerations for Week Beginning August 12, 2019

#### **Chart Book Index - Sectors**

- Chart C1. Financial Sector, Weekly Chart
- Chart C2. Health Care Sector, Weekly Chart
- Chart C3. Technology Sector, Weekly Chart
- Chart C4. Industrial Sector, Weekly Chart
- Chart C5. Materials Sector, Weekly Chart
- Chart C6. Energy Sector, Weekly Chart
- Chart C7. Utilities Sector, Weekly Chart
- Chart C8. Consumer Staples, Weekly Chart
- Chart C9. Consumer Discretionary