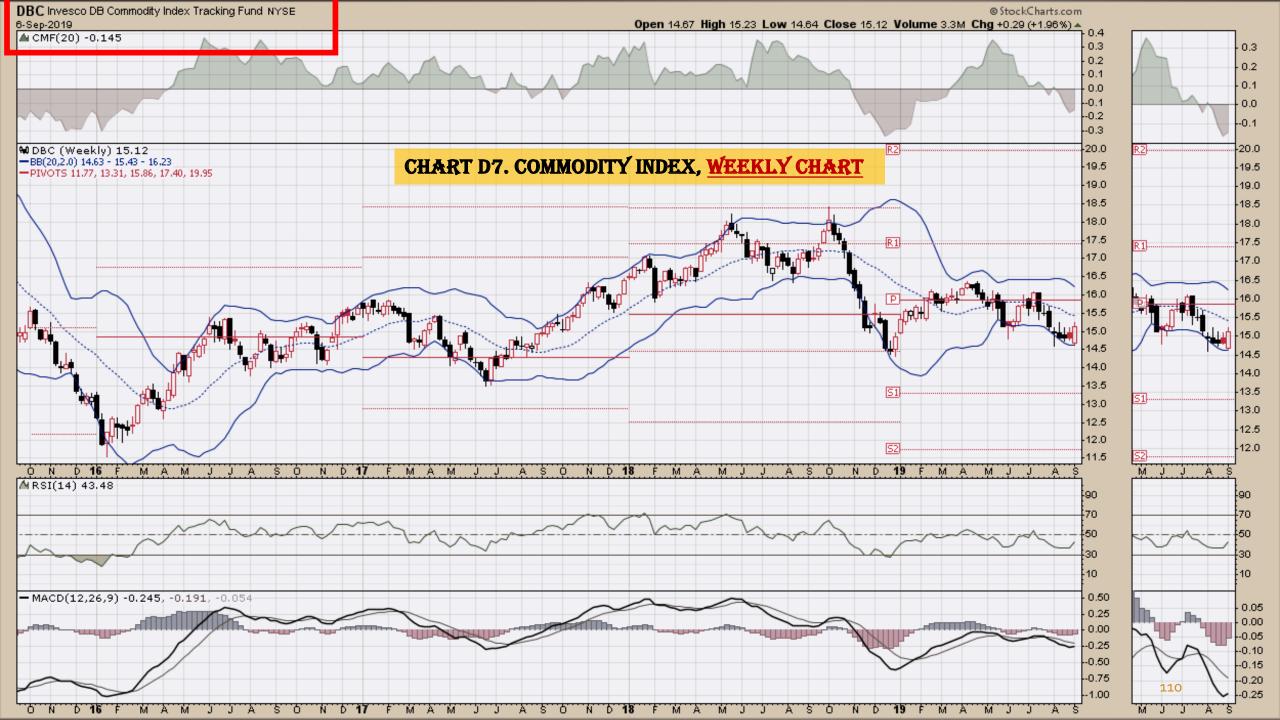

#### **Chart Book Index – Commodity ETFs**

- Chart D1. Cotton, Weekly Chart
- Chart D2. Brent Oil, Weekly Chart
- Chart D3. Corn, Weekly Chart
- Chart D4. Livestock, Weekly Chart
- Chart D5. Agriculture, Weekly Chart
- Chart D6. Base Metals, Weekly Chart
- Chart D7. Commodity Index, Weekly Chart
- Chart D8. Energy, Weekly Chart
- Chart D9. Precious Metals, Weekly Chart
- Chart D10. Commodity Index, Weekly Chart
- Chart D11. Gold, Weekly Chart
- Chart D12. Goldman Sachs Total Return Commodity Index
- Chart D13. Copper, Weekly Chart
- Chart D14. Grains, Weekly Chart
- Chart D15. Nickel, Weekly Chart
- Chart D16. Aluminum, Weekly Chart
- Chart D17. Coffee, Weekly Chart