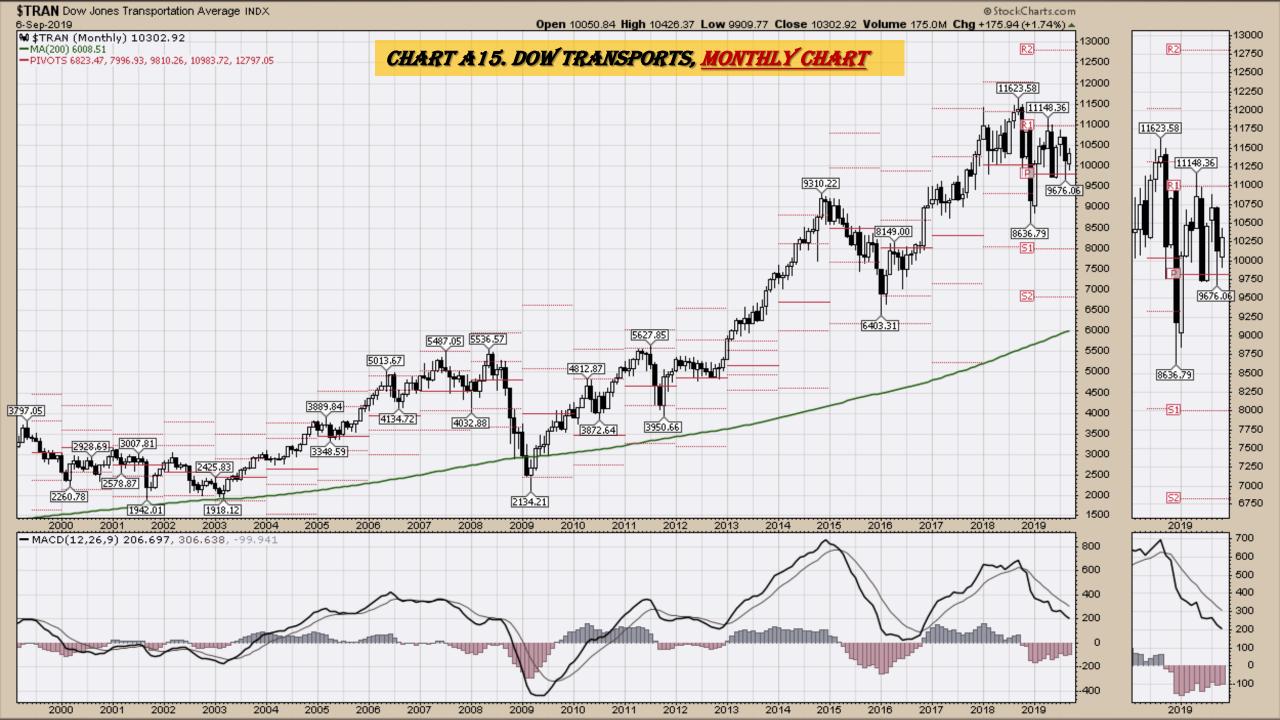

# Select Equity and Transportation Charts Monthly Charts

#### **Chart Book Index**

- Chart A1. \$UST10Y 10-Year US Treasury Yield, Weekly Chart
- Chart A2. \$UST10Y <u>10-Year US Treasury Yield</u>, Daily Chart
- Chart A3. \$UST10Y 10-Year US Treasury Yield, Monthly Chart
- Chart A4. \$UST10Y 10-Year US Treasury Yield, Monthly Chart
- Chart A5. Power Shares <u>US Dollar Index</u>, Weekly Chart
- Chart A6. Power Shares <u>US Dollar Index</u>, Daily Chart
- Chart A7. Power Shares <u>US Dollar Index</u>, Monthly Chart
- Chart A8. Power Shares US Dollar Index, Monthly Chart
- Chart A9. <u>EURO</u> Monthly Chart
- Chart A10. <u>Australian Dollar</u> Monthly Chart
- Chart A11. <u>Canadian Dollar</u> Monthly Chart
- Chart A12. <u>Japanese Yen</u> Monthly Chart
- Chart A13. <u>British Pound</u> Monthly Chart
- Chart A14. <u>Dow Jones</u>, Monthly Chart
- Chart A15. <u>Dow Transports</u> Monthly Chart
- Chart A16. <u>S&P 500</u> Large Caps Monthly Chart
- Chart A17. Nasdaq Composite, Monthly Chart