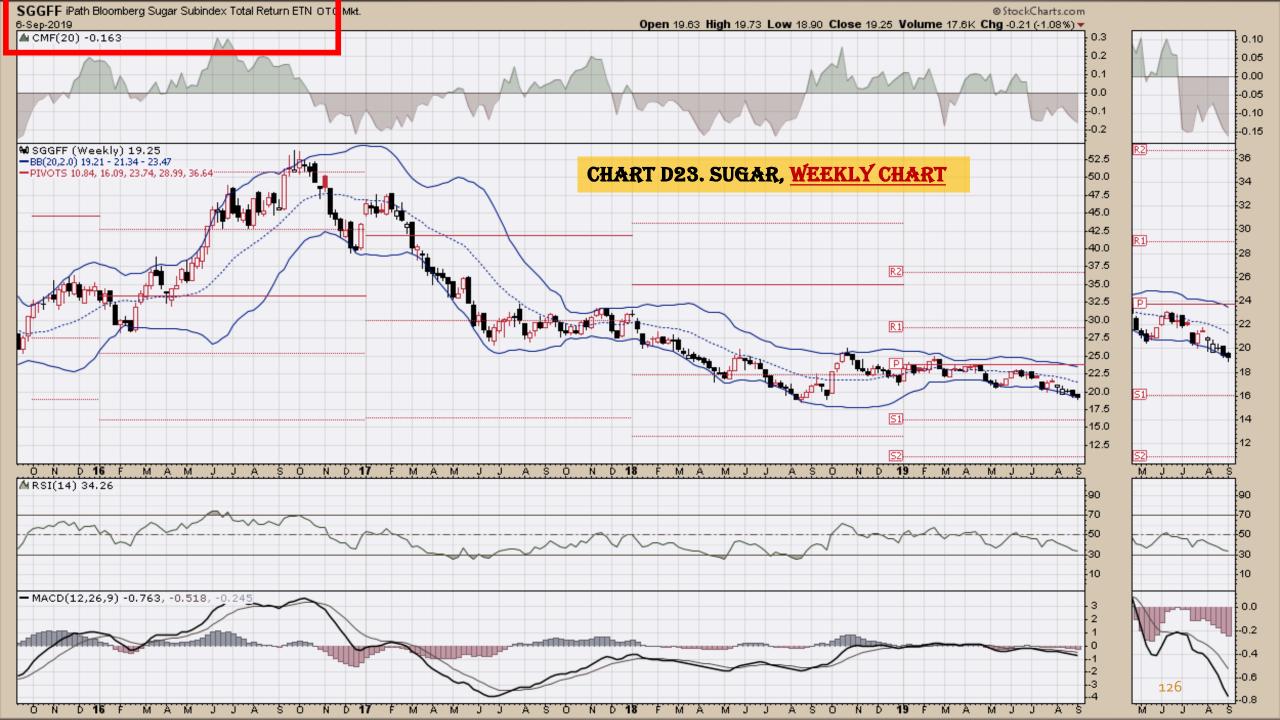

#### **Chart Book Index – Commodity ETFs**

- Chart D18. Lead, Weekly Chart
- Chart D19. Lithium, Weekly Chart
- Chart D20. Cocoa, Weekly Chart
- Chart D21. Palladium, Weekly Chart
- Chart D22. Platinum, Weekly Chart
- Chart D23. Sugar, Weekly Chart
- Chart D24. Silver, Weekly Chart
- Chart D25. Soybeans, Weekly Chart
- Chart D26. Gasoline, Weekly Chart
- Chart D27. Natural Gas, Weekly Chart
- Chart D28. US 12 Month Oil Fund, Weekly Chart
- Chart D29. US Oil Fund, Weekly Chart
- Chart D30. Wheat, Weekly Chart