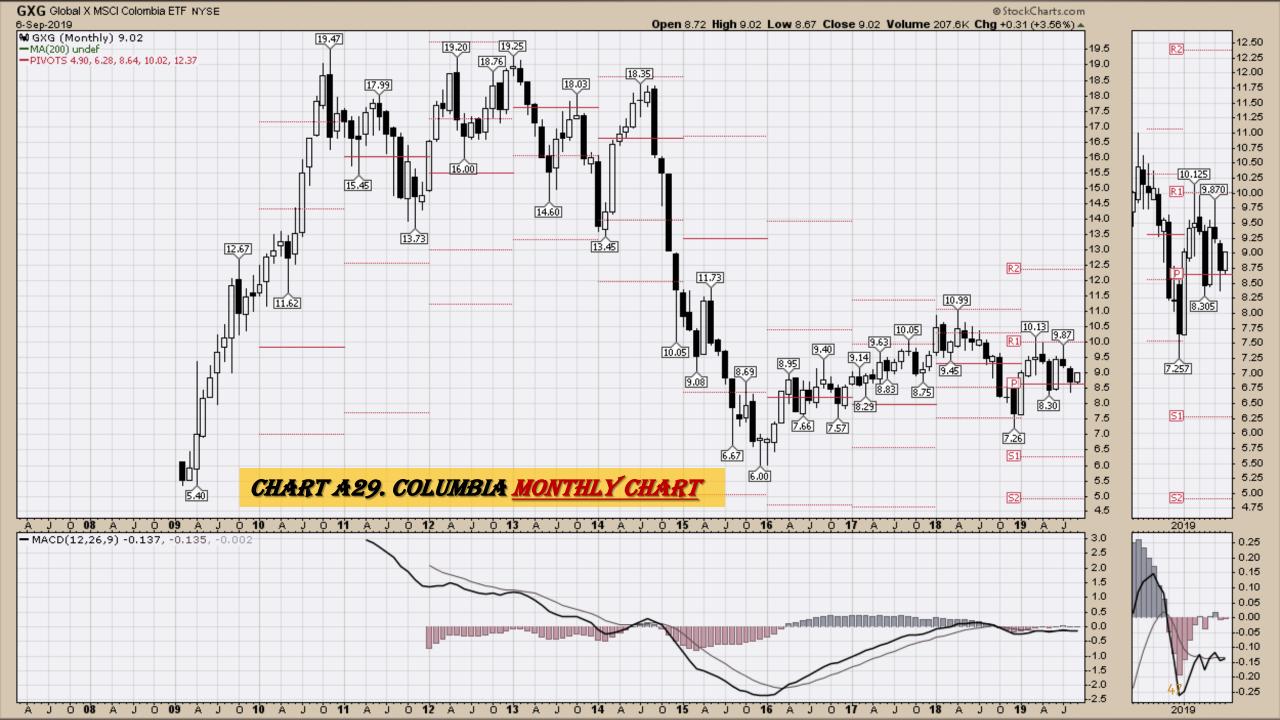

#### **Chart Book Index**

- Chart A18. <u>Dow Utilities</u>, Monthly Chart
- Chart A19. World less U.S. & Canada Monthly Chart
- Chart A20. Emerging Markets Monthly Chart
- Chart A21. <u>Australia</u> Monthly Chart
- Chart A22. <u>Brazil</u> Monthly Chart
- Chart A23. Canada Monthly Chart
- Chart A24. China Monthly Chart
- Chart A25. Mexico Monthly Chart
- Chart A26. <u>Japan</u> Monthly Chart
- Chart A27. Russia Monthly Chart
- Chart A28. <u>India</u> Monthly Chart

## Select Global Equity Charts