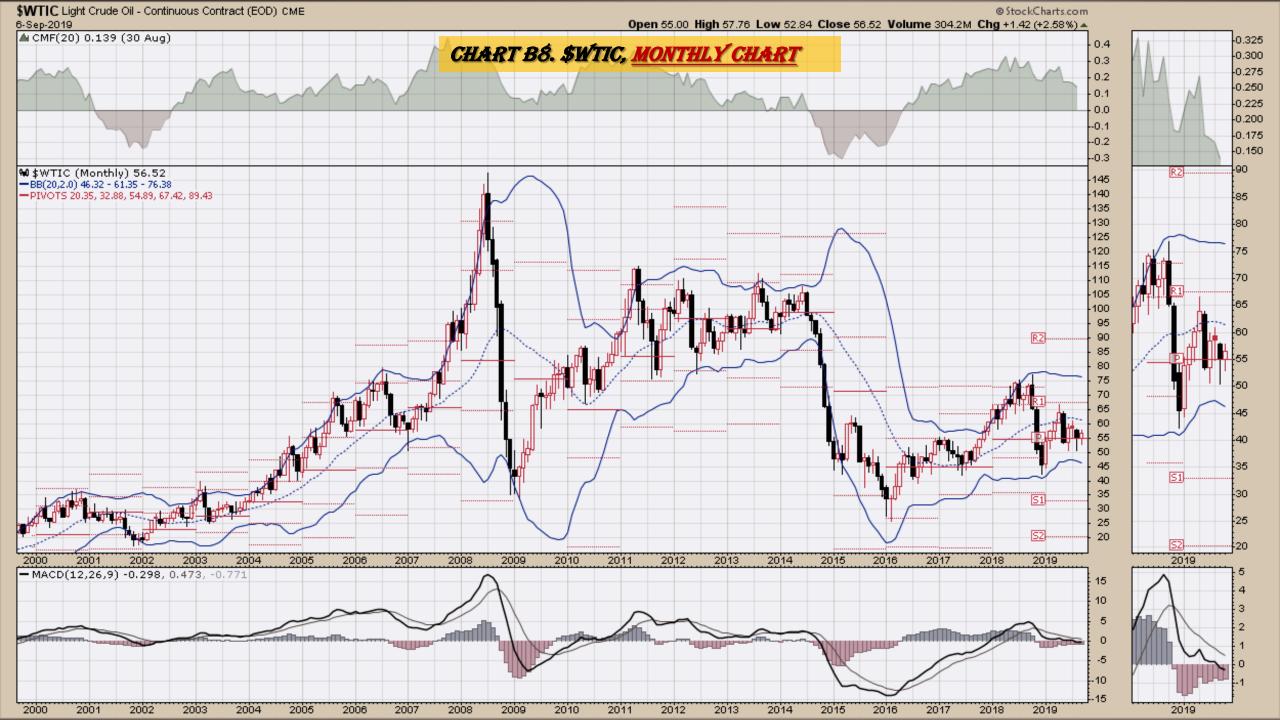

22. Platinum, Weekly Chart
- Chart D23. Sugar, Weekly Chart
- Chart D24. Silver, Weekly Chart
- Chart D25. Soybeans, Weekly Chart
- Chart D26. Gasoline, Weekly Chart
- Chart D27. Natural Gas, Weekly Chart
- Chart D28. US 12 Month Oil Fund, Weekly Chart
- Chart D29. US Oil Fund, Weekly Chart
- Chart D30. Wheat, Weekly Chart

# \$UST10Y - 10 Year US Treasury Yield Weekly, Daily and Monthly Charts









## US Dollar Index Weekly, Daily and Monthly Charts







# Select Currency Charts Monthly Charts











# Select Equity and Transportation Charts Monthly Charts











## Select Global Equity Charts

































## CRB Commodity Index Weekly, Daily, Monthly and Quarterly Charts









## \$WTIC Light Crude Oil Weekly, Daily, Monthly and Quarterly Charts









## Soybeans Weekly, Daily, Monthly and Quarterly Charts









## Corn Weekly, Daily, Monthly and Quarterly Charts









## Rice







# Cotton Weekly, Daily, Monthly and Quarterly Charts







# Wheat Weekly, Daily, Monthly and Quarterly Charts





## **S&P Sectors**

#### Sector Chart Book Index

### Market Outlook Considerations for Week Beginning August 12, 2019

#### **Chart Book Index - Sectors**

- Chart C1. Financial Sector, Weekly Chart
- Chart C2. Health Care Sector, Weekly Chart
- Chart C3. Technology Sector, Weekly Chart
- Chart C4. Industrial Sector, Weekly Chart
- Chart C5. Materials Sector, Weekly Chart
- Chart C6. Energy Sector, Weekly Chart
- Chart C7. Utilities Sector, Weekly Chart
- Chart C8. Consumer Staples, Weekly Chart
- Chart C9. Consumer Discretionary,