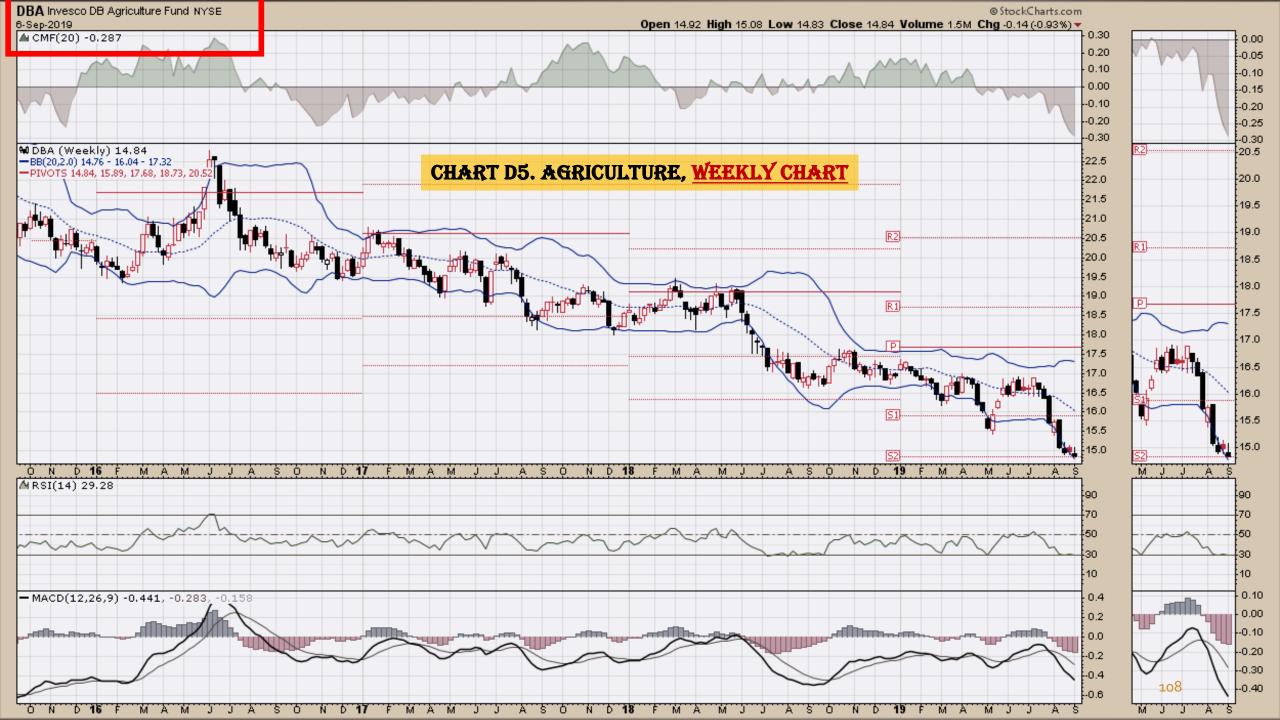

#### **Chart Book Index – Commodity ETFs**

- Chart D1. Cotton, Weekly Chart
- Chart D2. Brent Oil, Weekly Chart
- Chart D3. Corn, Weekly Chart
- Chart D4. Livestock, Weekly Chart
- Chart D5. Agriculture, Weekly Chart
- Chart D6. Base Metals, Weekly Chart
- Chart D7. Commodity Index, Weekly Chart
- Chart D8. Energy, Weekly Chart
- Chart D9. Precious Metals, Weekly Chart
- Chart D10. Commodity Index, Weekly Chart
- Chart D11. Gold, Weekly Chart
- Chart D12. Goldman Sachs Total Return Commodity Index
- Chart D13. Copper, Weekly Chart
- Chart D14. Grains, Weekly Chart
- Chart D15. Nickel, Weekly Chart
- Chart D16. Aluminum, Weekly Chart
- Chart D17. Coffee, Weekly Chart