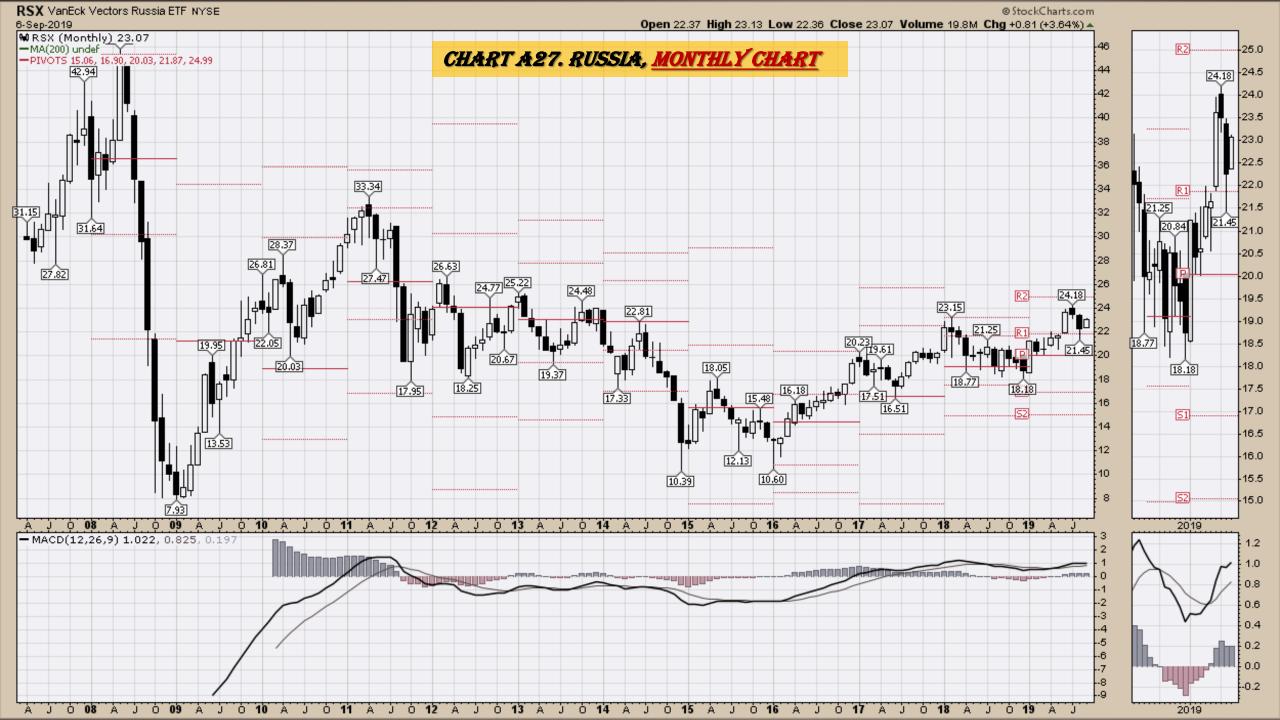

#### **Chart Book Index**

- Chart A18. <u>Dow Utilities</u>, Monthly Chart
- Chart A19. World less U.S. & Canada Monthly Chart
- Chart A20. Emerging Markets Monthly Chart
- Chart A21. <u>Australia</u> Monthly Chart
- Chart A22. <u>Brazil</u> Monthly Chart
- Chart A23. Canada Monthly Chart
- Chart A24. China Monthly Chart
- Chart A25. Mexico Monthly Chart
- Chart A26. <u>Japan</u> Monthly Chart
- Chart A27. Russia Monthly Chart
- Chart A28. <u>India</u> Monthly Chart

## Select Global Equity Charts