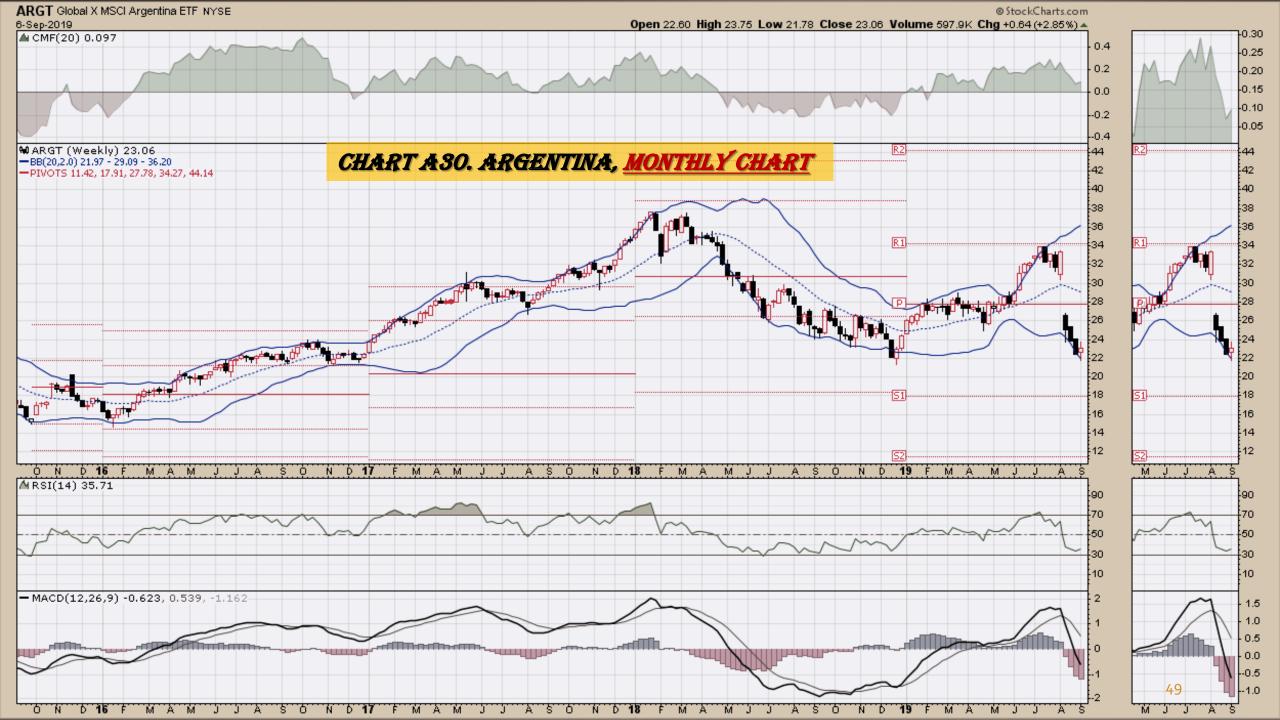

#### **Chart Book Index**

- Chart A18. <u>Dow Utilities</u>, Monthly Chart
- Chart A19. World less U.S. & Canada Monthly Chart
- Chart A20. Emerging Markets Monthly Chart
- Chart A21. <u>Australia</u> Monthly Chart
- Chart A22. <u>Brazil</u> Monthly Chart
- Chart A23. Canada Monthly Chart
- Chart A24. China Monthly Chart
- Chart A25. Mexico Monthly Chart
- Chart A26. <u>Japan</u> Monthly Chart
- Chart A27. Russia Monthly Chart
- Chart A28. <u>India</u> Monthly Chart

## Select Global Equity Charts