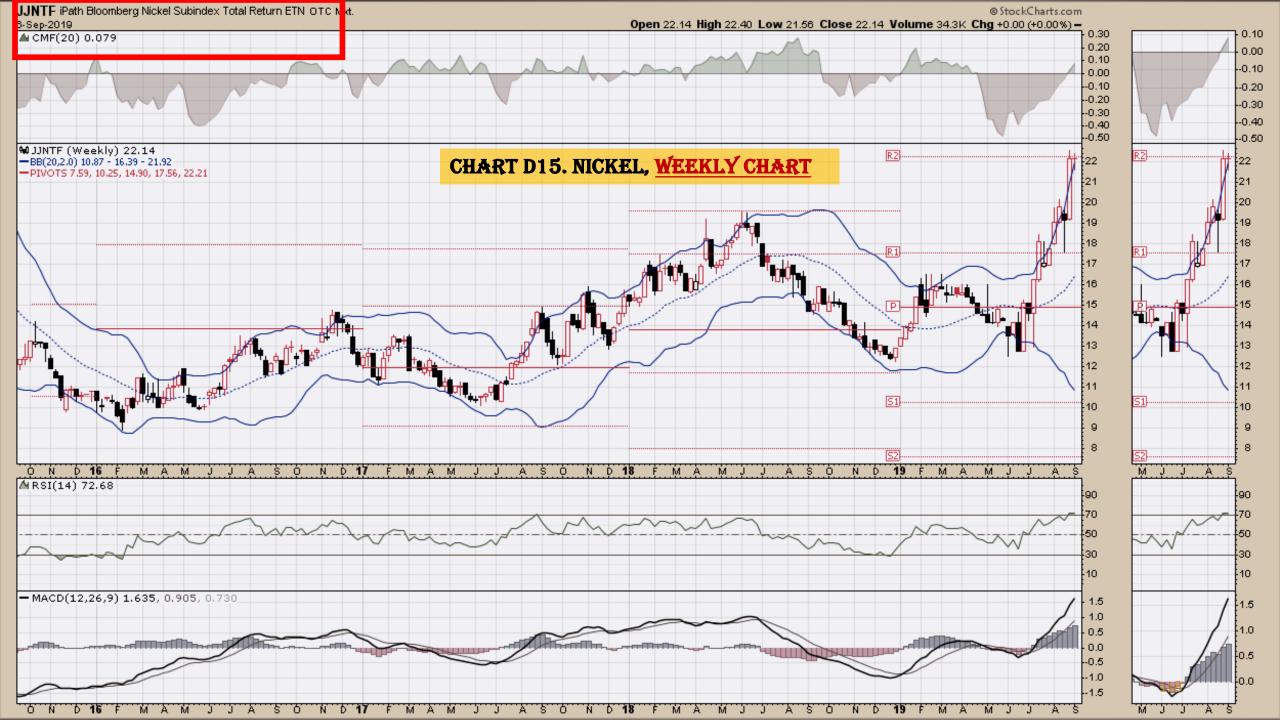

#### **Chart Book Index – Commodity ETFs**

- Chart D1. Cotton, Weekly Chart
- Chart D2. Brent Oil, Weekly Chart
- Chart D3. Corn, Weekly Chart
- Chart D4. Livestock, Weekly Chart
- Chart D5. Agriculture, Weekly Chart
- Chart D6. Base Metals, Weekly Chart
- Chart D7. Commodity Index, Weekly Chart
- Chart D8. Energy, Weekly Chart
- Chart D9. Precious Metals, Weekly Chart
- Chart D10. Commodity Index, Weekly Chart
- Chart D11. Gold, Weekly Chart
- Chart D12. Goldman Sachs Total Return Commodity Index
- Chart D13. Copper, Weekly Chart
- Chart D14. Grains, Weekly Chart
- Chart D15. Nickel, Weekly Chart
- Chart D16. Aluminum, Weekly Chart
- Chart D17. Coffee, Weekly Chart