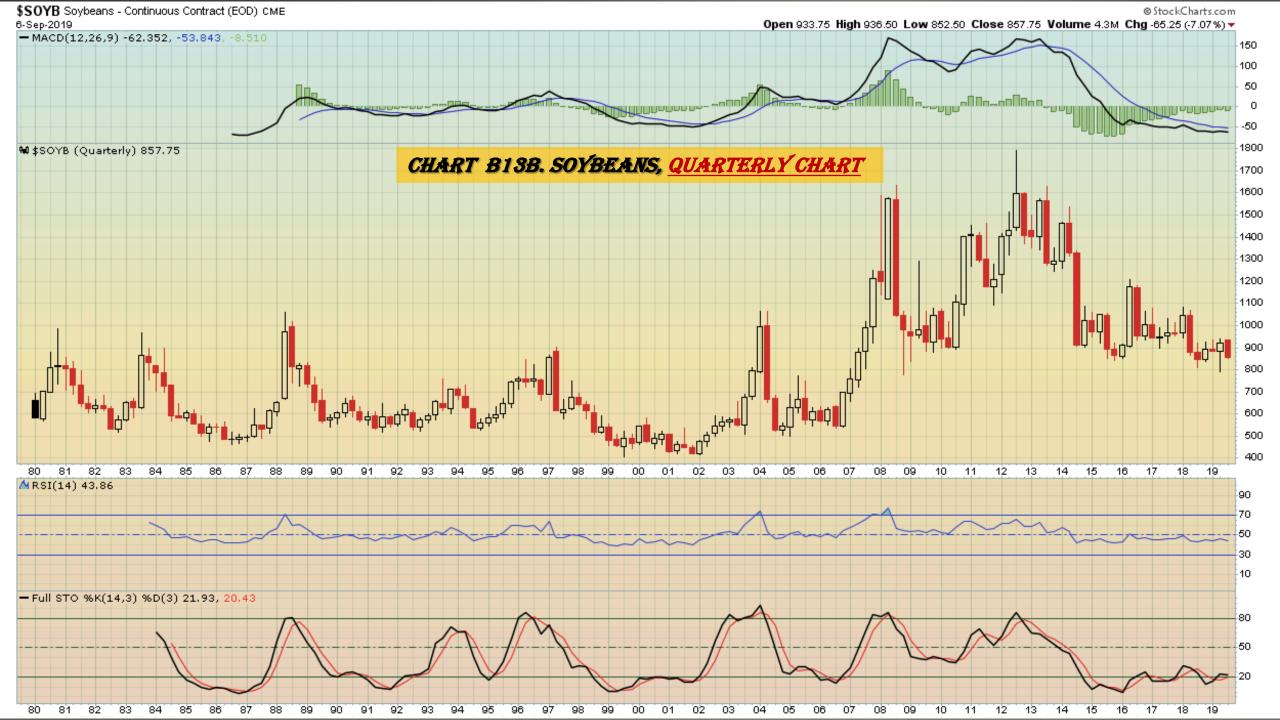

D24. Silver, Weekly Chart
- Chart D25. Soybeans, Weekly Chart
- Chart D26. Gasoline, Weekly Chart
- Chart D27. Natural Gas, Weekly Chart
- Chart D28. US 12 Month Oil Fund, Weekly Chart
- Chart D29. US Oil Fund, Weekly Chart
- Chart D30. Wheat, Weekly Chart

# \$UST10Y - 10 Year US Treasury Yield Weekly, Daily and Monthly Charts









## US Dollar Index Weekly, Daily and Monthly Charts







# Select Currency Charts Monthly Charts











# Select Equity and Transportation Charts Monthly Charts











## Select Global Equity Charts

































## CRB Commodity Index Weekly, Daily, Monthly and Quarterly Charts









## \$WTIC Light Crude Oil Weekly, Daily, Monthly and Quarterly Charts









## Soybeans Weekly, Daily, Monthly and Quarterly Charts









## Corn Weekly, Daily, Monthly and Quarterly Charts









## Rice







# Cotton Weekly, Daily, Monthly and Quarterly Charts







# Wheat Weekly, Daily, Monthly and Quarterly Charts





## **S&P Sectors**

#### Sector Chart Book Index

### Market Outlook Considerations for Week Beginning August 12, 2019

#### **Chart Book Index - Sectors**

- Chart C1. Financial Sector, Weekly Chart
- Chart C2. Health Care Sector, Weekly Chart
- Chart C3. Technology Sector, Weekly Chart
- Chart C4. Industrial Sector, Weekly Chart
- Chart C5. Materials Sector, Weekly Chart
- Chart C6. Energy Sector, Weekly Chart
- Chart C7. Utilities Sector, Weekly Chart
- Chart C8. Consumer Staples, Weekly Chart
- Chart C9. Consumer Discretionary, Weekly Chart



















# Commodity ETFs

## **Commodity ET