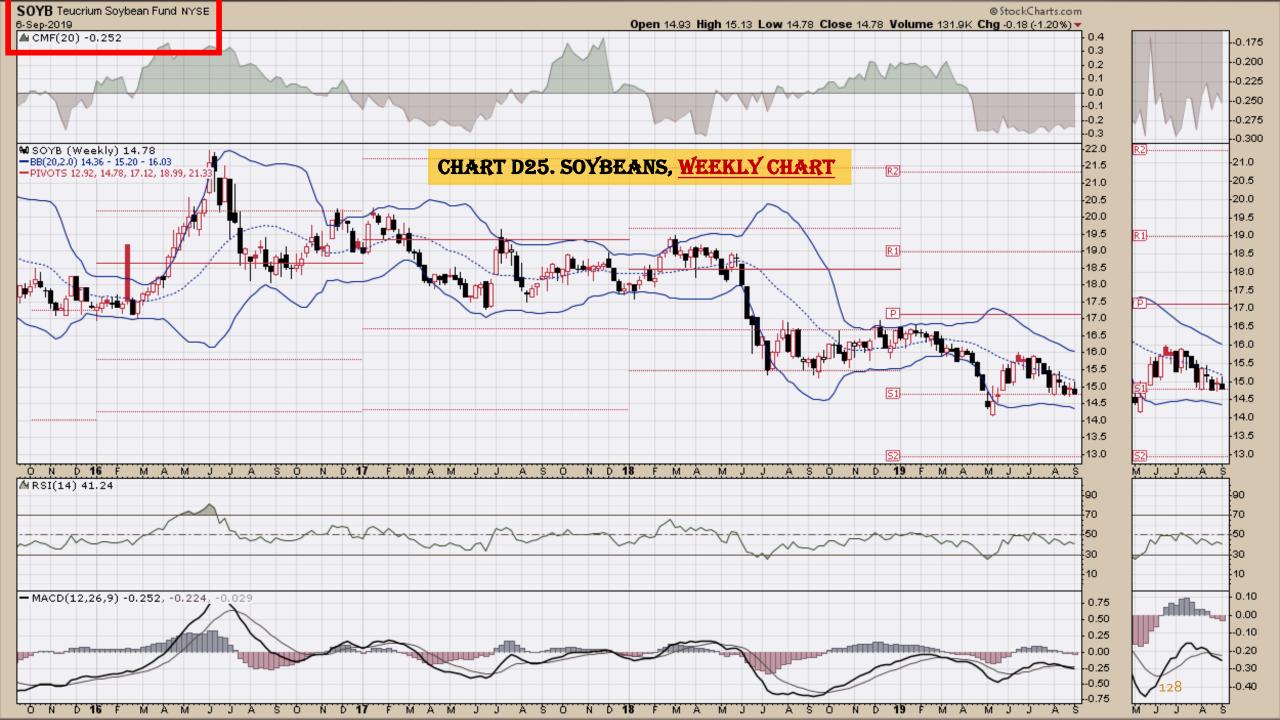

#### **Chart Book Index – Commodity ETFs**

- Chart D18. Lead, Weekly Chart
- Chart D19. Lithium, Weekly Chart
- Chart D20. Cocoa, Weekly Chart
- Chart D21. Palladium, Weekly Chart
- Chart D22. Platinum, Weekly Chart
- Chart D23. Sugar, Weekly Chart
- Chart D24. Silver, Weekly Chart
- Chart D25. Soybeans, Weekly Chart
- Chart D26. Gasoline, Weekly Chart
- Chart D27. Natural Gas, Weekly Chart
- Chart D28. US 12 Month Oil Fund, Weekly Chart
- Chart D29. US Oil Fund, Weekly Chart
- Chart D30. Wheat, Weekly Chart