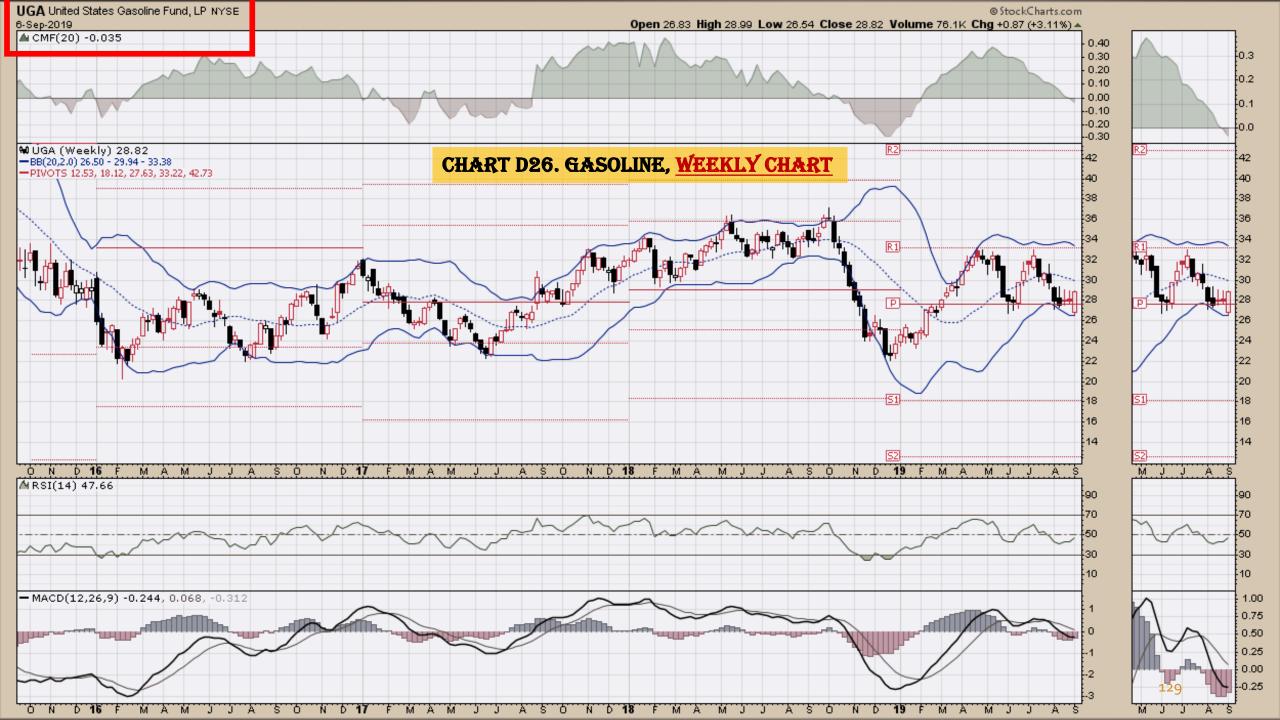

#### **Chart Book Index – Commodity ETFs**

- Chart D18. Lead, Weekly Chart
- Chart D19. Lithium, Weekly Chart
- Chart D20. Cocoa, Weekly Chart
- Chart D21. Palladium, Weekly Chart
- Chart D22. Platinum, Weekly Chart
- Chart D23. Sugar, Weekly Chart
- Chart D24. Silver, Weekly Chart
- Chart D25. Soybeans, Weekly Chart
- Chart D26. Gasoline, Weekly Chart
- Chart D27. Natural Gas, Weekly Chart
- Chart D28. US 12 Month Oil Fund, Weekly Chart
- Chart D29. US Oil Fund, Weekly Chart
- Chart D30. Wheat, Weekly Chart