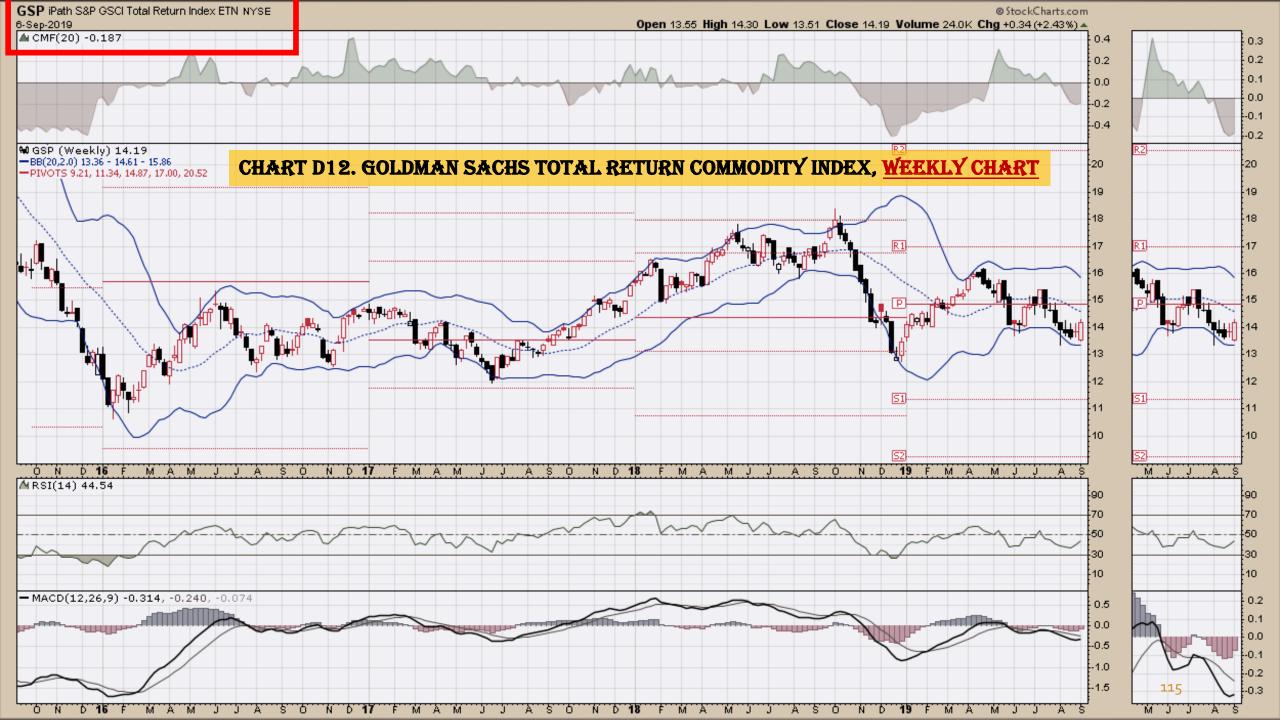

#### **Chart Book Index – Commodity ETFs**

- Chart D1. Cotton, Weekly Chart
- Chart D2. Brent Oil, Weekly Chart
- Chart D3. Corn, Weekly Chart
- Chart D4. Livestock, Weekly Chart
- Chart D5. Agriculture, Weekly Chart
- Chart D6. Base Metals, Weekly Chart
- Chart D7. Commodity Index, Weekly Chart
- Chart D8. Energy, Weekly Chart
- Chart D9. Precious Metals, Weekly Chart
- Chart D10. Commodity Index, Weekly Chart
- Chart D11. Gold, Weekly Chart
- Chart D12. Goldman Sachs Total Return Commodity Index
- Chart D13. Copper, Weekly Chart
- Chart D14. Grains, Weekly Chart
- Chart D15. Nickel, Weekly Chart
- Chart D16. Aluminum, Weekly Chart
- Chart D17. Coffee, Weekly Chart