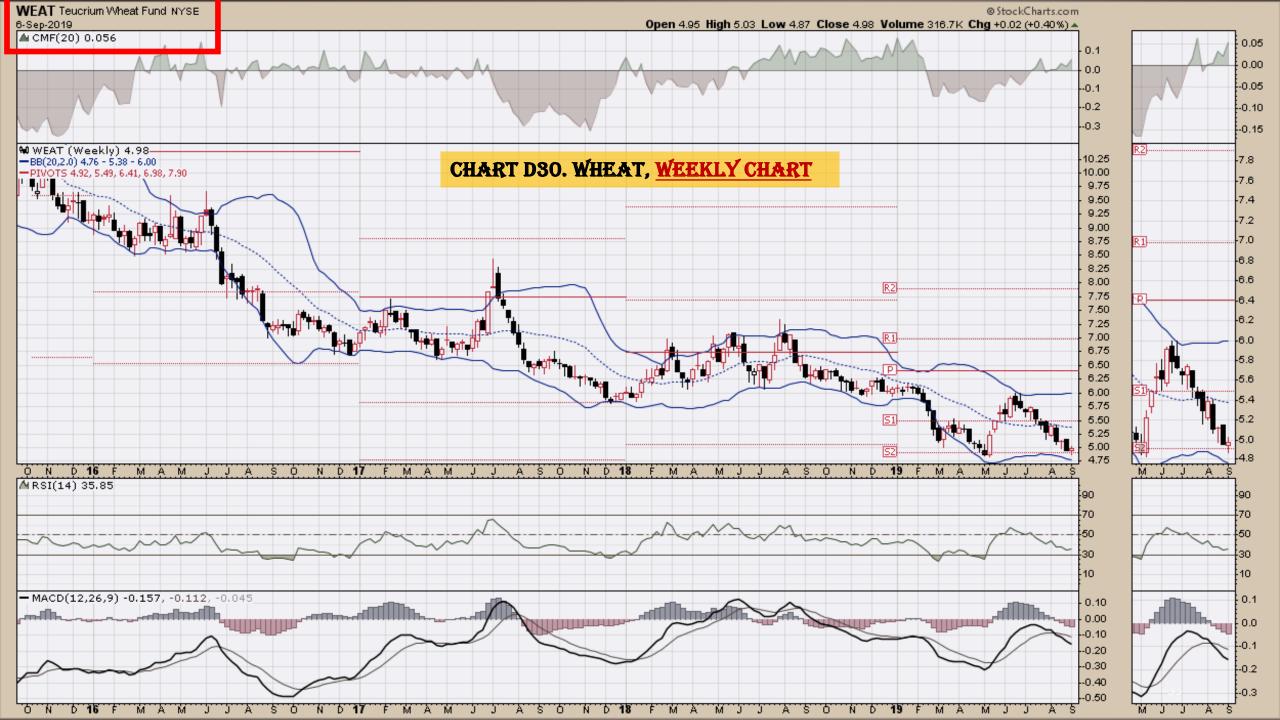

#### **Chart Book Index – Commodity ETFs**

- Chart D18. Lead, Weekly Chart
- Chart D19. Lithium, Weekly Chart
- Chart D20. Cocoa, Weekly Chart
- Chart D21. Palladium, Weekly Chart
- Chart D22. Platinum, Weekly Chart
- Chart D23. Sugar, Weekly Chart
- Chart D24. Silver, Weekly Chart
- Chart D25. Soybeans, Weekly Chart
- Chart D26. Gasoline, Weekly Chart
- Chart D27. Natural Gas, Weekly Chart
- Chart D28. US 12 Month Oil Fund, Weekly Chart
- Chart D29. US Oil Fund, Weekly Chart
- Chart D30. Wheat, Weekly Chart