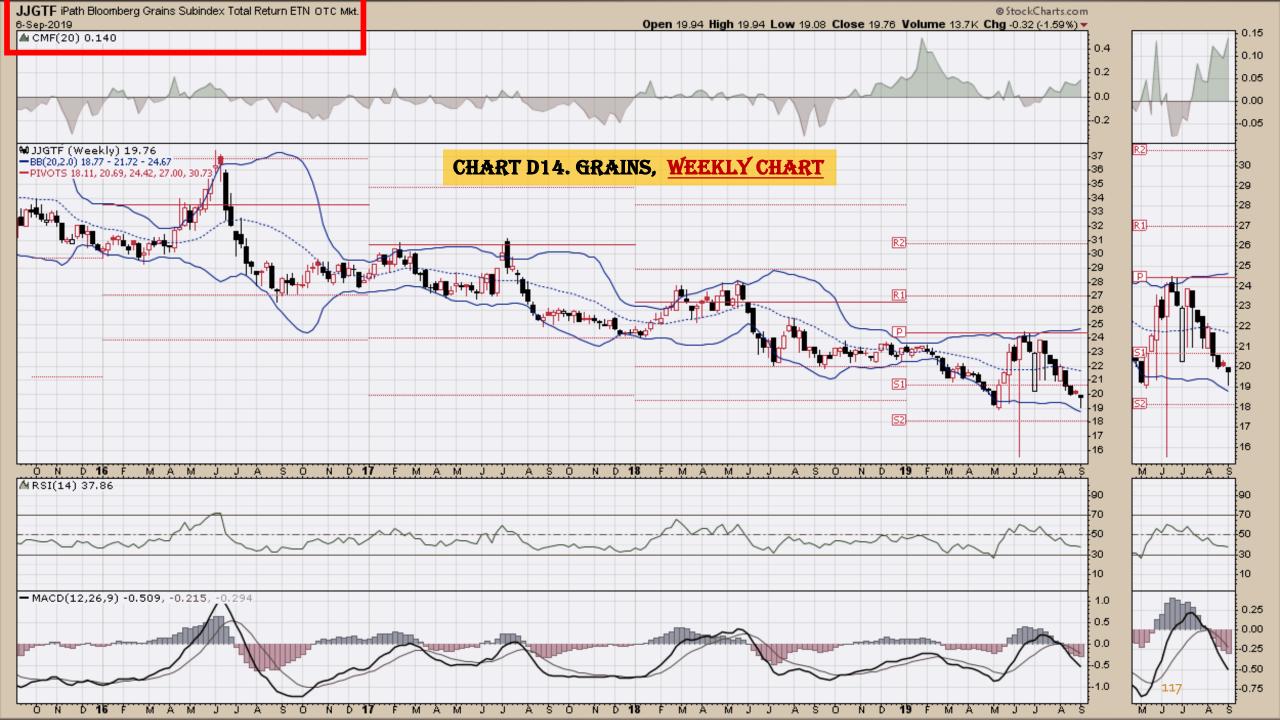

#### **Chart Book Index – Commodity ETFs**

- Chart D1. Cotton, Weekly Chart
- Chart D2. Brent Oil, Weekly Chart
- Chart D3. Corn, Weekly Chart
- Chart D4. Livestock, Weekly Chart
- Chart D5. Agriculture, Weekly Chart
- Chart D6. Base Metals, Weekly Chart
- Chart D7. Commodity Index, Weekly Chart
- Chart D8. Energy, Weekly Chart
- Chart D9. Precious Metals, Weekly Chart
- Chart D10. Commodity Index, Weekly Chart
- Chart D11. Gold, Weekly Chart
- Chart D12. Goldman Sachs Total Return Commodity Index
- Chart D13. Copper, Weekly Chart
- Chart D14. Grains, Weekly Chart
- Chart D15. Nickel, Weekly Chart
- Chart D16. Aluminum, Weekly Chart
- Chart D17. Coffee, Weekly Chart