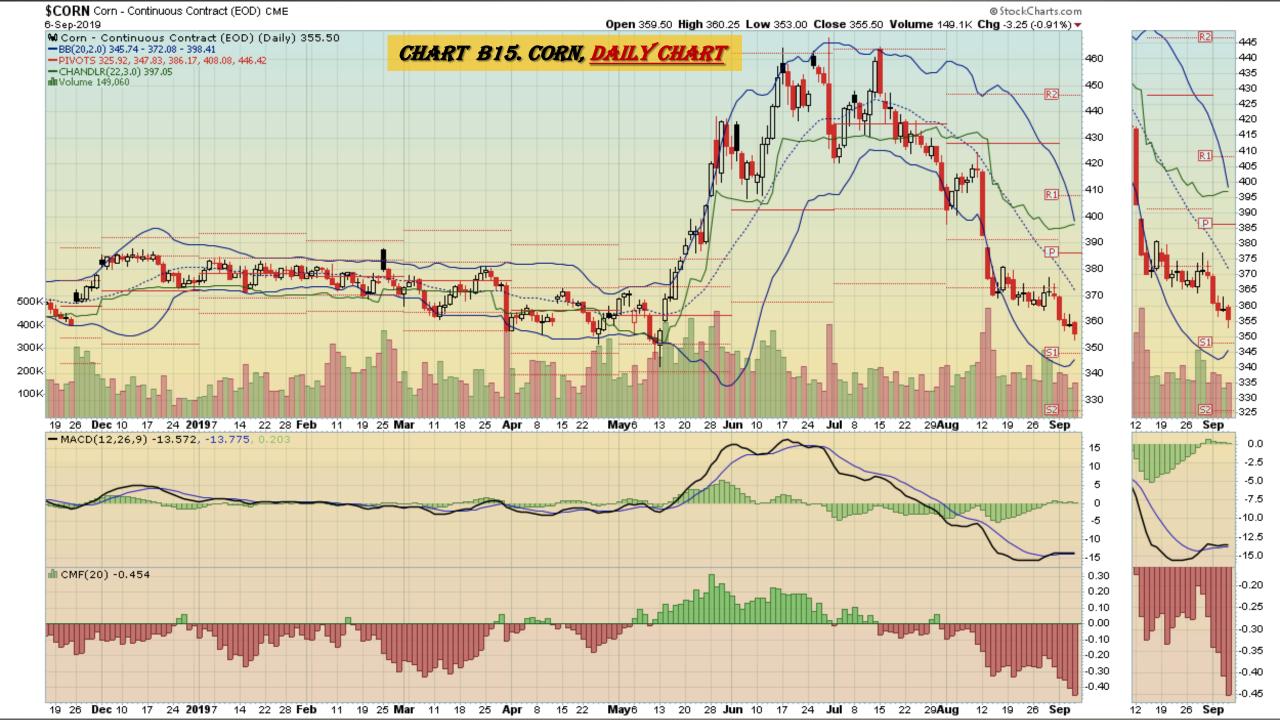

Chart
- Chart D26. Gasoline, Weekly Chart
- Chart D27. Natural Gas, Weekly Chart
- Chart D28. US 12 Month Oil Fund, Weekly Chart
- Chart D29. US Oil Fund, Weekly Chart
- Chart D30. Wheat, Weekly Chart

# \$UST10Y - 10 Year US Treasury Yield Weekly, Daily and Monthly Charts









## US Dollar Index Weekly, Daily and Monthly Charts







# Select Currency Charts Monthly Charts











# Select Equity and Transportation Charts Monthly Charts











## Select Global Equity Charts

































## CRB Commodity Index Weekly, Daily, Monthly and Quarterly Charts









## \$WTIC Light Crude Oil Weekly, Daily, Monthly and Quarterly Charts









## Soybeans Weekly, Daily, Monthly and Quarterly Charts









## Corn Weekly, Daily, Monthly and Quarterly Charts









## Rice







# Cotton Weekly, Daily, Monthly and Quarterly Charts







# Wheat Weekly, Daily, Monthly and Quarterly Charts





## **S&P Sectors**

#### Sector Chart Book Index

### Market Outlook Considerations for Week Beginning August 12, 2019

#### **Chart Book Index - Sectors**

- Chart C1. Financial Sector, Weekly Chart
- Chart C2. Health Care Sector, Weekly Chart
- Chart C3. Technology Sector, Weekly Chart
- Chart C4. Industrial Sector, Weekly Chart
- Chart C5. Materials Sector, Weekly Chart
- Chart C6. Energy Sector, Weekly Chart
- Chart C7. Utilities Sector, Weekly Chart
- Chart C8. Consumer Staples, Weekly Chart
- Chart C9. Consumer Discretionary, Weekly Chart



















# Commodity ETFs

## **Commodity ETFs Book Index**

#### **Chart Book Index – Commodity ETFs