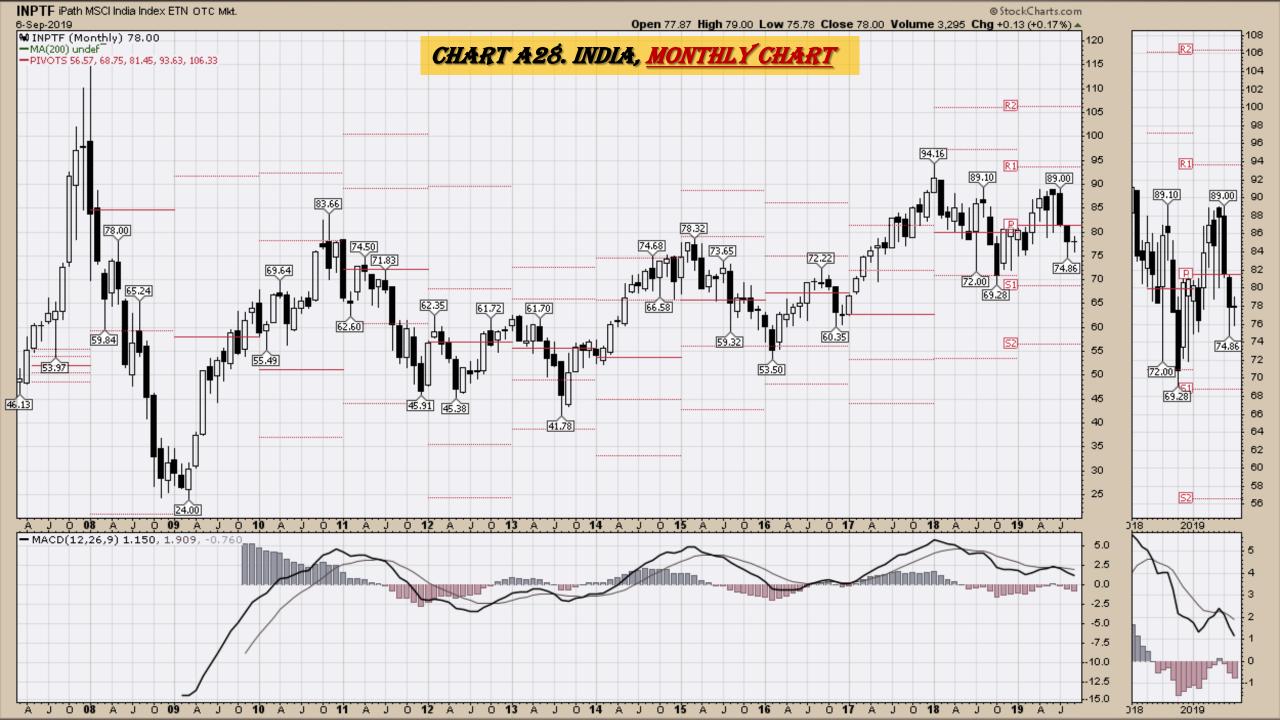

#### **Chart Book Index**

- Chart A18. <u>Dow Utilities</u>, Monthly Chart
- Chart A19. World less U.S. & Canada Monthly Chart
- Chart A20. Emerging Markets Monthly Chart
- Chart A21. <u>Australia</u> Monthly Chart
- Chart A22. <u>Brazil</u> Monthly Chart
- Chart A23. Canada Monthly Chart
- Chart A24. China Monthly Chart
- Chart A25. Mexico Monthly Chart
- Chart A26. <u>Japan</u> Monthly Chart
- Chart A27. Russia Monthly Chart
- Chart A28. <u>India</u> Monthly Chart

## Select Global Equity Charts