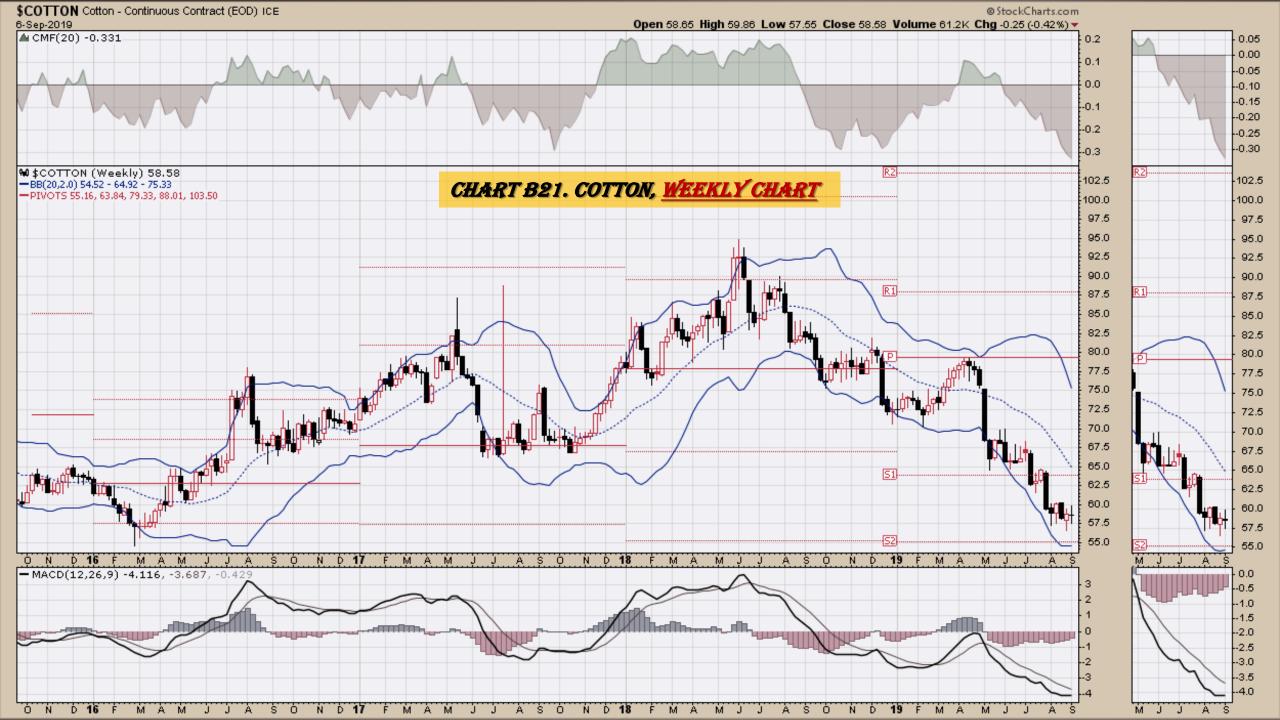

Chart
- Chart D28. US 12 Month Oil Fund, Weekly Chart
- Chart D29. US Oil Fund, Weekly Chart
- Chart D30. Wheat, Weekly Chart

# \$UST10Y - 10 Year US Treasury Yield Weekly, Daily and Monthly Charts









## US Dollar Index Weekly, Daily and Monthly Charts







# Select Currency Charts Monthly Charts











# Select Equity and Transportation Charts Monthly Charts











## Select Global Equity Charts

































## CRB Commodity Index Weekly, Daily, Monthly and Quarterly Charts









## \$WTIC Light Crude Oil Weekly, Daily, Monthly and Quarterly Charts









## Soybeans Weekly, Daily, Monthly and Quarterly Charts









## Corn Weekly, Daily, Monthly and Quarterly Charts









## Rice







# Cotton Weekly, Daily, Monthly and Quarterly Charts







# Wheat Weekly, Daily, Monthly and Quarterly Charts





## **S&P Sectors**

#### Sector Chart Book Index

### Market Outlook Considerations for Week Beginning August 12, 2019

#### **Chart Book Index - Sectors**

- Chart C1. Financial Sector, Weekly Chart
- Chart C2. Health Care Sector, Weekly Chart
- Chart C3. Technology Sector, Weekly Chart
- Chart C4. Industrial Sector, Weekly Chart
- Chart C5. Materials Sector, Weekly Chart
- Chart C6. Energy Sector, Weekly Chart
- Chart C7. Utilities Sector, Weekly Chart
- Chart C8. Consumer Staples, Weekly Chart
- Chart C9. Consumer Discretionary, Weekly Chart



















# Commodity ETFs

## **Commodity ETFs Book Index**

#### **Chart Book Index – Commodity ETFs**

- Chart D1. Cotton, Weekly Chart
- Chart D2. Brent Oil, Weekly Chart
-