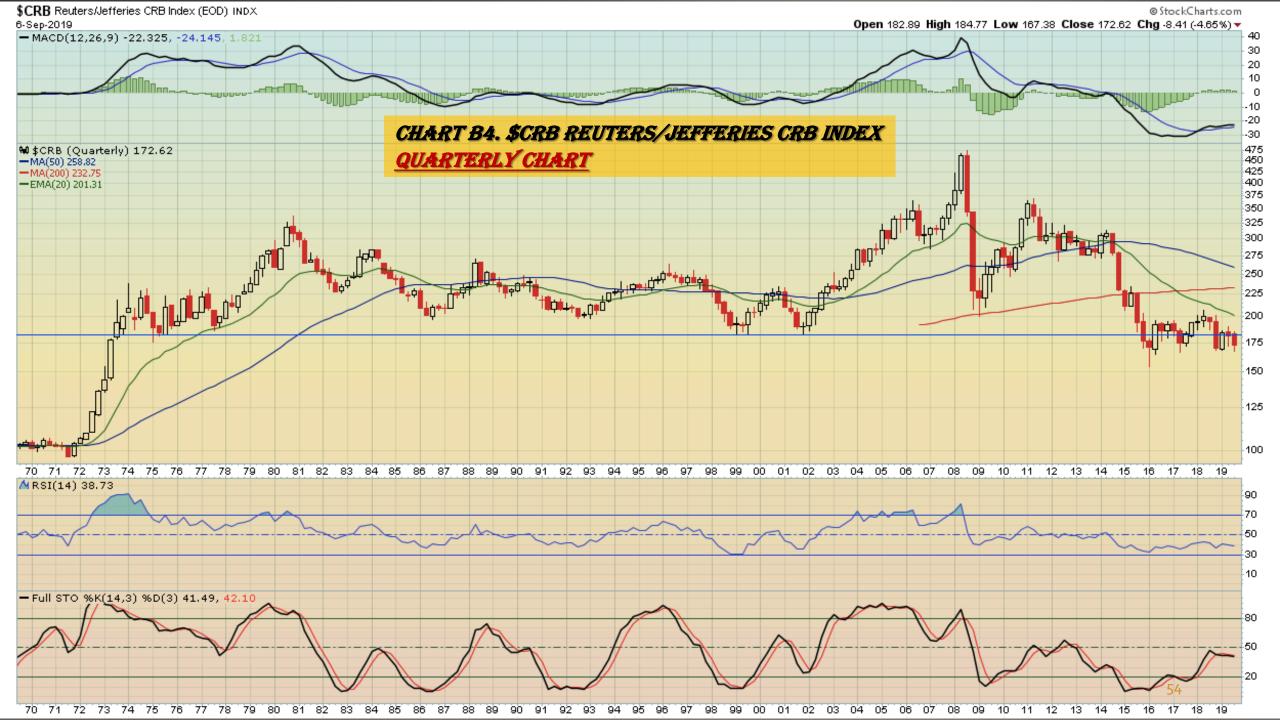

Chart D20. Cocoa, Weekly Chart
- Chart D21. Palladium, Weekly Chart
- Chart D22. Platinum, Weekly Chart
- Chart D23. Sugar, Weekly Chart
- Chart D24. Silver, Weekly Chart
- Chart D25. Soybeans, Weekly Chart
- Chart D26. Gasoline, Weekly Chart
- Chart D27. Natural Gas, Weekly Chart
- Chart D28. US 12 Month Oil Fund, Weekly Chart
- Chart D29. US Oil Fund, Weekly Chart
- Chart D30. Wheat, Weekly Chart

# \$UST10Y - 10 Year US Treasury Yield Weekly, Daily and Monthly Charts









## US Dollar Index Weekly, Daily and Monthly Charts







# Select Currency Charts Monthly Charts











# Select Equity and Transportation Charts Monthly Charts











## Select Global Equity Charts

































## CRB Commodity Index Weekly, Daily, Monthly and Quarterly Charts









## \$WTIC Light Crude Oil Weekly, Daily, Monthly and Quarterly Charts









## Soybeans Weekly, Daily, Monthly and Quarterly Charts









## Corn Weekly, Daily, Monthly and Quarterly Charts









## Rice







# Cotton Weekly, Daily, Monthly and Quarterly Charts







# Wheat Weekly, Daily, Monthly and Quarterly Charts





## **S&P Sectors**

#### Sector Chart Book Index

### Market Outlook Considerations for Week Beginning August 12, 2019

#### **Chart Book Index - Sectors**

- Chart C1. Financial Sector, Weekly Chart
- Chart C2. Health Care Sector, Weekly Chart
- Chart C3. Technology Sector, Weekly Chart
- Chart C4. Industrial Sector, Weekly Chart
- Chart C5. Materials Sector, Weekly Chart
- Chart C6. Energy Sector, Weekly Chart
- Chart C7. Utilities Sector, Weekly Chart
-