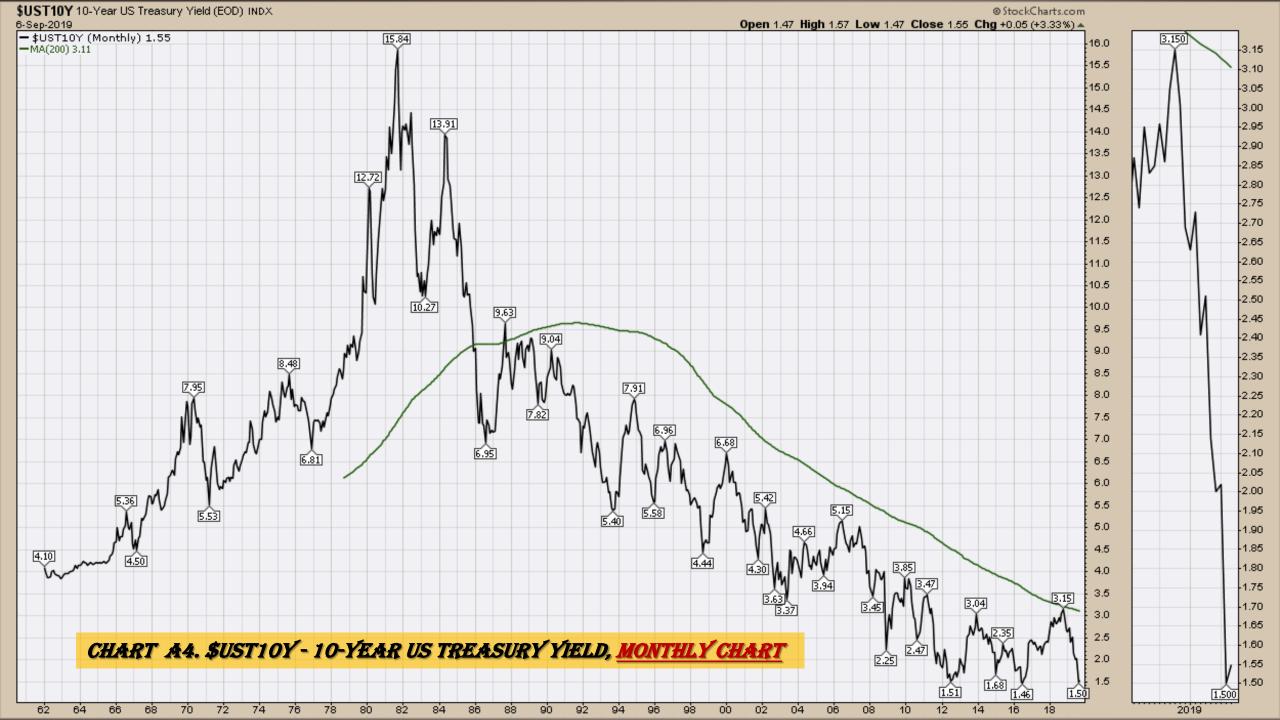

#### **Chart Book Index**

- Chart A1. \$UST10Y 10-Year US Treasury Yield, Weekly Chart
- Chart A2. \$UST10Y <u>10-Year US Treasury Yield</u>, Daily Chart
- Chart A3. \$UST10Y 10-Year US Treasury Yield, Monthly Chart
- Chart A4. \$UST10Y 10-Year US Treasury Yield, Monthly Chart
- Chart A5. Power Shares <u>US Dollar Index</u>, Weekly Chart
- Chart A6. Power Shares <u>US Dollar Index</u>, Daily Chart
- Chart A7. Power Shares <u>US Dollar Index</u>, Monthly Chart
- Chart A8. Power Shares US Dollar Index, Monthly Chart
- Chart A9. <u>EURO</u> Monthly Chart
- Chart A10. <u>Australian Dollar</u> Monthly Chart
- Chart A11. <u>Canadian Dollar</u> Monthly Chart
- Chart A12. <u>Japanese Yen</u> Monthly Chart
- Chart A13. <u>British Pound</u> Monthly Chart
- Chart A14. <u>Dow Jones</u>, Monthly Chart
- Chart A15. <u>Dow Transports</u> Monthly Chart
- Chart A16. <u>S&P 500</u> Large Caps Monthly Chart
- Chart A17. Nasdaq Composite, Monthly Chart

# \$UST10Y - 10 Year US Treasury Yield Weekly, Daily and Monthly Charts