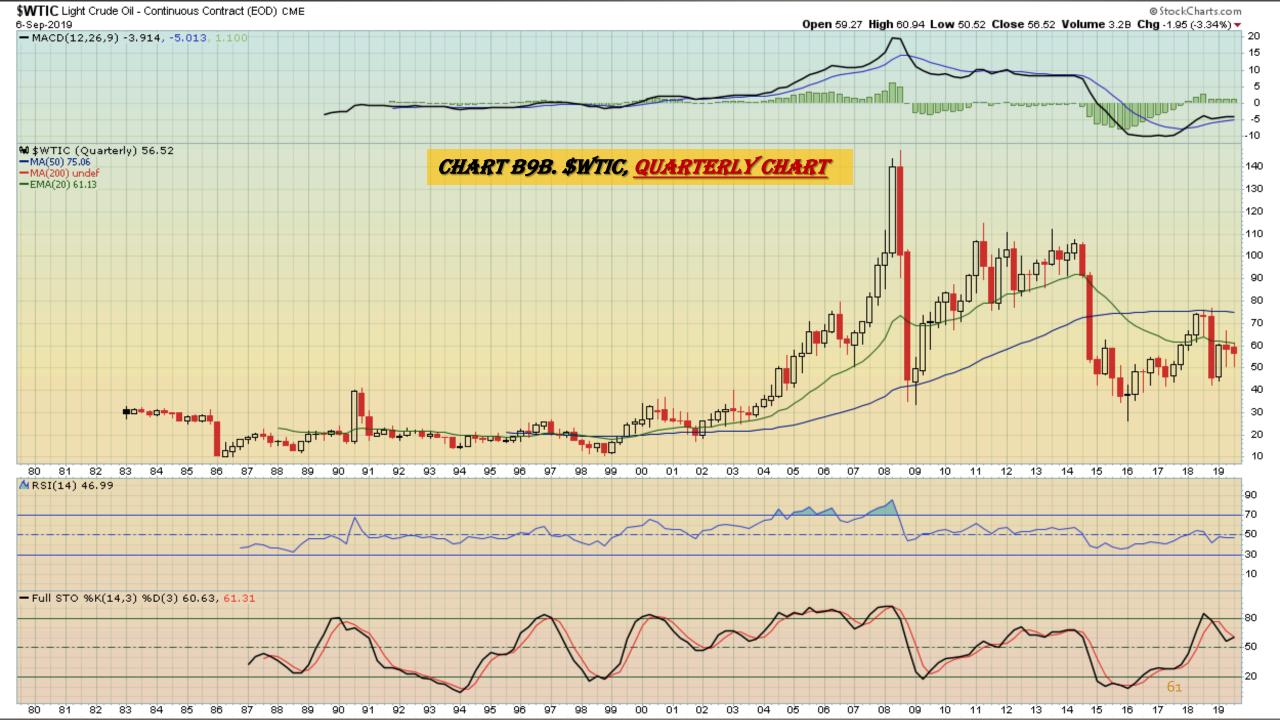

## \$WTIC Light Crude Oil Weekly, Daily, Monthly and Quarterly Charts

### Chart Book Index - \$CRB, \$WTIC, Soybeans, Corn, Rice, Cotton, Wheat

- Chart B1. <u>\$CRB Reuters/Jefferies CRB Index</u>, Weekly Chart
- Chart B2. <u>\$CRB Reuters/Jefferies CRB Index</u>, Daily Chart
- Chart B3. <u>\$CRB Reuters/Jefferies CRB Index</u>, Monthly Chart
- Chart B4. <u>\$CRB Reuters/Jefferies CRB Index</u>, Quarterly Chart
- Chart B5. <u>\$CRB Reuters/Jefferies CRB Index</u>, Monthly Chart
- Chart B6. <u>\$WTIC</u>, Weekly Chart
- Chart B7. <u>\$WTIC</u>, Daily Chart
- Chart B8. \$WTIC, Monthly Chart
- Chart B9. \$WTIC, Monthly Line Chart
- Chart B10. Soybeans, Weekly Chart
- Chart B11. Soybeans, Daily Chart
- Chart B12. Soybeans, Monthly Chart
- Chart B13. Soybeans, Monthly Line Chart
- Chart B14. Corn, Weekly Chart
- Chart B15. Corn, Daily Chart
- Chart B16. Corn, Monthly Chart
- Chart B17. Corn, Monthly Line Chart