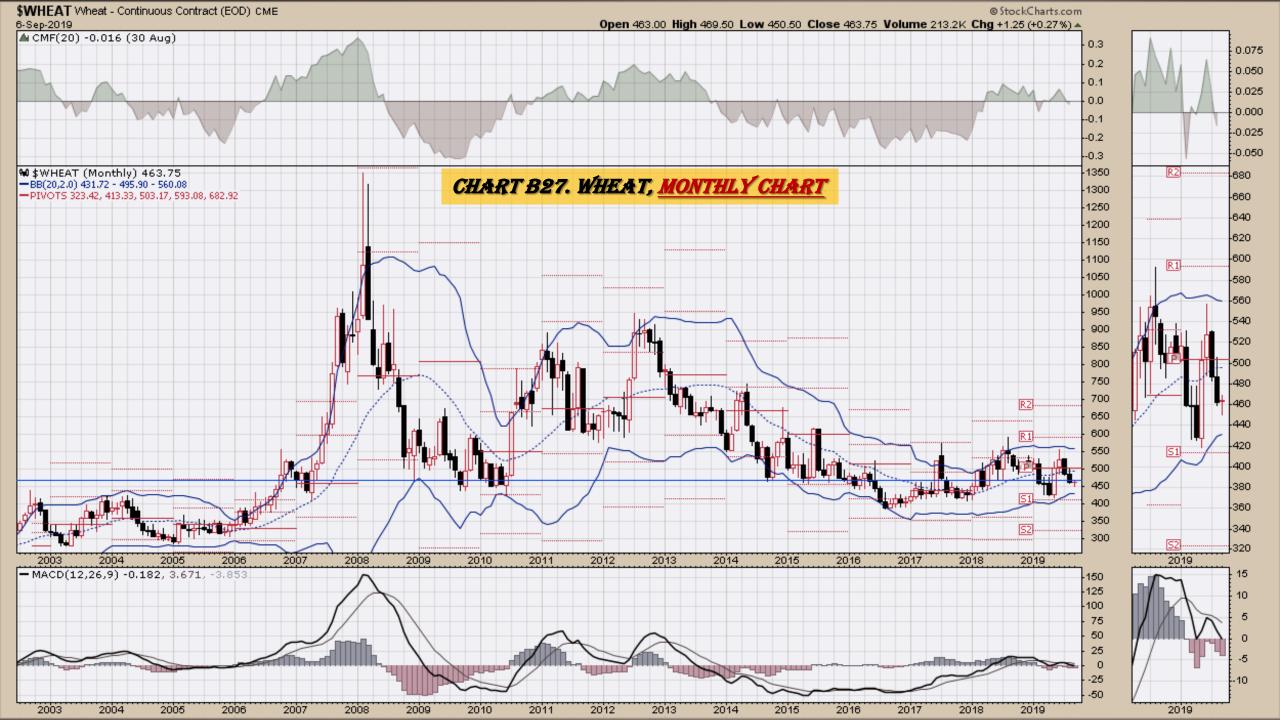

## Chart Book Index - \$CRB, \$WTIC, Soybeans, Corn, Rice, Cotton, Wheat

- Chart B18. Rough Rice, Monthly
- Chart B19. Rough Rice, Weekly Chart
- Chart B20. Rough Rice, Daily Chart
- Chart B21. Cotton, Weekly Chart
- Chart B22. Cotton, Daily Chart
- Chart B23. Cotton, Monthly Chart
- Chart B24. Cotton, Monthly Line Chart
- Chart B25. Wheat, Weekly Chart
- Chart B26. Wheat, Daily Chart
- Chart B27. Wheat, Monthly Chart
- Chart B28. Wheat, Monthly Line Chart

# Wheat Weekly, Daily, Monthly and Quarterly Charts