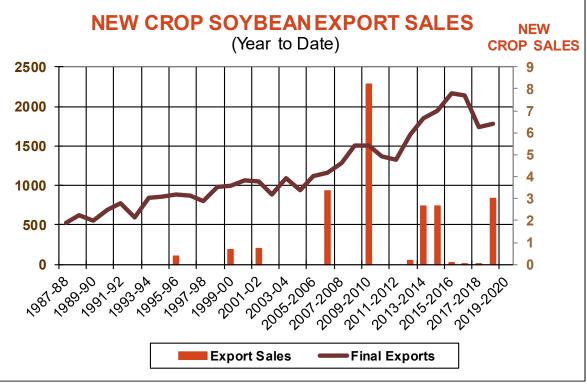

| 10.5    | 60.2 | 63.5     |
| Prior Week                                | 22.1    | 19.6 | 43.1     |
| Trade Estimates                           | 16.5    | 43.3 | 33.1     |
| Rate to reach USDA Forecast (Old Crop)    | 14.1    | 31.9 | 26.2     |
| Export Shipments                          | 18.8    | 18.0 | 25.8     |
| Rate to reach USDA Forecast               | 19.0    | 37.3 | 33.2     |
| Commitments % of USDA estimate (Old Crop) | 40%     | 32%  | 38%      |
| 5-year average for this week              | 49%     | 24%  | 41%      |
| Shipments % of USDA est.                  | 22%     | 3%   | 4%       |
| 5-year average for this week              | 29%     | 2%   | 2%       |
| Source: USDA, Reuters, Farm Futures       |         |      |          |