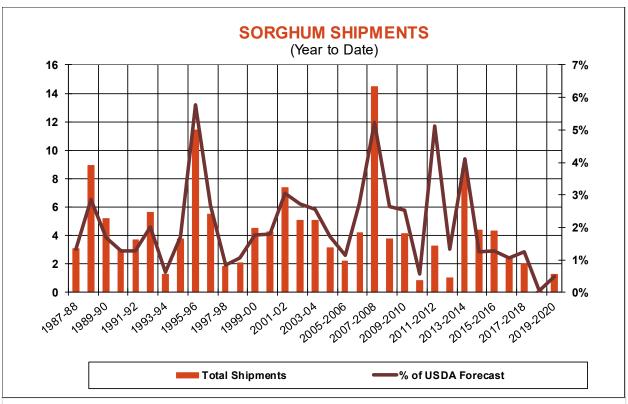

| 10.5    | 60.2 | 63.5     |
| Prior Week                                | 22.1    | 19.6 | 43.1     |
| Trade Estimates                           | 16.5    | 43.3 | 33.1     |
| Rate to reach USDA Forecast (Old Crop)    | 14.1    | 31.9 | 26.2     |
| Export Shipments                          | 18.8    | 18.0 | 25.8     |
| Rate to reach USDA Forecast               | 19.0    | 37.3 | 33.2     |
| Commitments % of USDA estimate (Old Crop) | 40%     | 32%  | 38%      |
| 5-year average for this week              | 49%     | 24%  | 41%      |
| Shipments % of USDA est.                  | 22%     | 3%   | 4%       |
| 5-year average for this week              | 29%     | 2%   | 2%       |
| Source: USDA, Reuters, Farm Futures       |         |      |          |