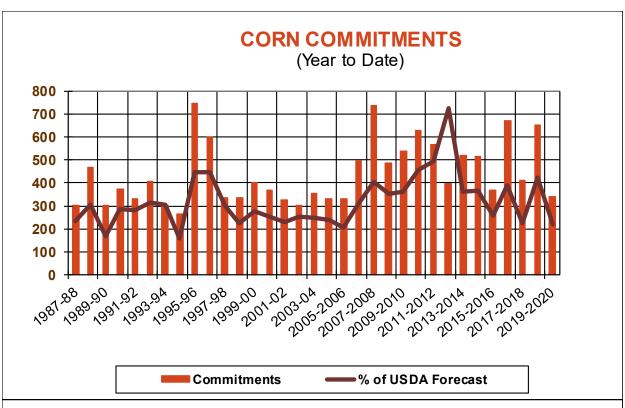

| 10.5    | 60.2 | 63.5     |
| Prior Week                                | 22.1    | 19.6 | 43.1     |
| Trade Estimates                           | 16.5    | 43.3 | 33.1     |
| Rate to reach USDA Forecast (Old Crop)    | 14.1    | 31.9 | 26.2     |
| Export Shipments                          | 18.8    | 18.0 | 25.8     |
| Rate to reach USDA Forecast               | 19.0    | 37.3 | 33.2     |
| Commitments % of USDA estimate (Old Crop) | 40%     | 32%  | 38%      |
| 5-year average for this week              | 49%     | 24%  | 41%      |
| Shipments % of USDA est.                  | 22%     | 3%   | 4%       |
| 5-year average for this week              | 29%     | 2%   | 2%       |
| Source: USDA, Reuters, Farm Futures       |         |      |          |