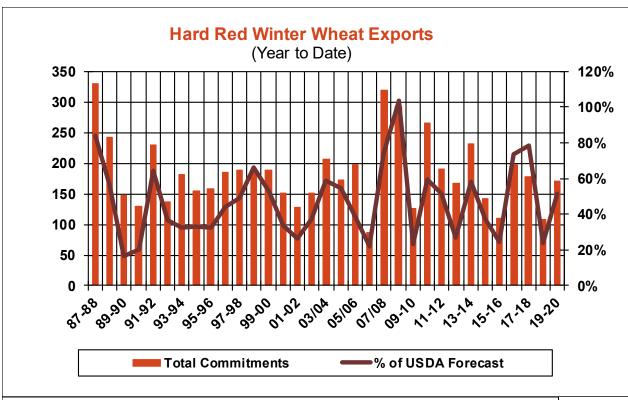

10.5    | 60.2 | 63.5     |
| Prior Week                                | 22.1    | 19.6 | 43.1     |
| Trade Estimates                           | 16.5    | 43.3 | 33.1     |
| Rate to reach USDA Forecast (Old Crop)    | 14.1    | 31.9 | 26.2     |
| Export Shipments                          | 18.8    | 18.0 | 25.8     |
| Rate to reach USDA Forecast               | 19.0    | 37.3 | 33.2     |
| Commitments % of USDA estimate (Old Crop) | 40%     | 32%  | 38%      |
| 5-year average for this week              | 49%     | 24%  | 41%      |
| Shipments % of USDA est.                  | 22%     | 3%   | 4%       |
| 5-year average for this week              | 29%     | 2%   | 2%       |
| Source: USDA, Reuters, Farm Futures       |         |      |          |