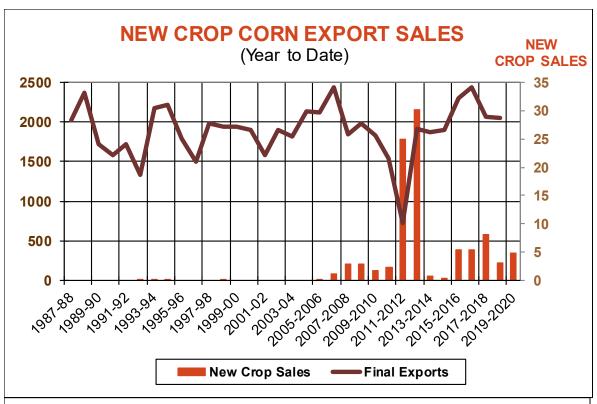

| Weekly Export Sales (million bushels)     |         |      |          |
|-------------------------------------------|---------|------|----------|
| AS OF WEEK ENDING                         | 9/12/19 |      |          |
|                                           | Wheat   | Corn | Soybeans |
| Old Crop Sales                            | 10.5    | 57.7 | 63.5     |
| New Crop Sales                            | 0.0     | 2.6  | 0.0      |
| Total Sales                               | 10.5    | 60.2 | 63.5     |
| Prior Week                                | 22.1    | 19.6 | 43.1     |
| Trade Estimates                           | 16.5    | 43.3 | 33.1     |
| Rate to reach USDA Forecast (Old Crop)    | 14.1    | 31.9 | 26.2     |
| Export Shipments                          | 18.8    | 18.0 | 25.8     |
| Rate to reach USDA Forecast               | 19.0    | 37.3 | 33.2     |
| Commitments % of USDA estimate (Old Crop) | 40%     | 32%  | 38%      |
| 5-year average for this week              | 49%     | 24%  | 41%      |
| Shipments % of USDA est.                  | 22%     | 3%   | 4%       |
| 5-year average for this week              | 29%     | 2%   | 2%       |
| Source: USDA, Reuters, Farm Futures       |         |      |          |