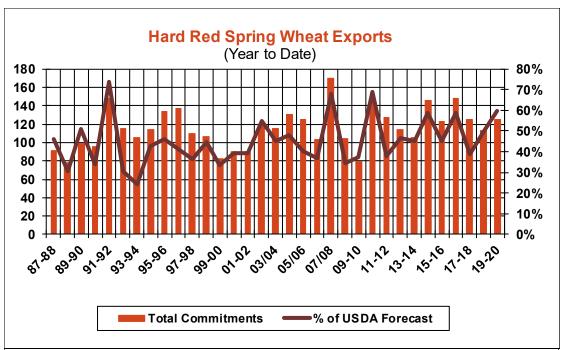

| Weekly Export Sales (million bushels)     |         |      |          |
|-------------------------------------------|---------|------|----------|
| AS OF WEEK ENDING                         | 9/12/19 |      |          |
|                                           | Wheat   | Corn | Soybeans |
| Old Crop Sales                            | 10.5    | 57.7 | 63.5     |
| New Crop Sales                            | 0.0     | 2.6  | 0.0      |
| Total Sales                               | 10.5    | 60.2 | 63.5     |
| Prior Week                                | 22.1    | 19.6 | 43.1     |
| Trade Estimates                           | 16.5    | 43.3 | 33.1     |
| Rate to reach USDA Forecast (Old Crop)    | 14.1    | 31.9 | 26.2     |
| Export Shipments                          | 18.8    | 18.0 | 25.8     |
| Rate to reach USDA Forecast               | 19.0    | 37.3 | 33.2     |
| Commitments % of USDA estimate (Old Crop) | 40%     | 32%  | 38%      |
| 5-year average for this week              | 49%     | 24%  | 41%      |
| Shipments % of USDA est.                  | 22%     | 3%   | 4%       |
| 5-year average for this week              | 29%     | 2%   | 2%       |
| Source: USDA, Reuters, Farm Futures       |         |      |          |