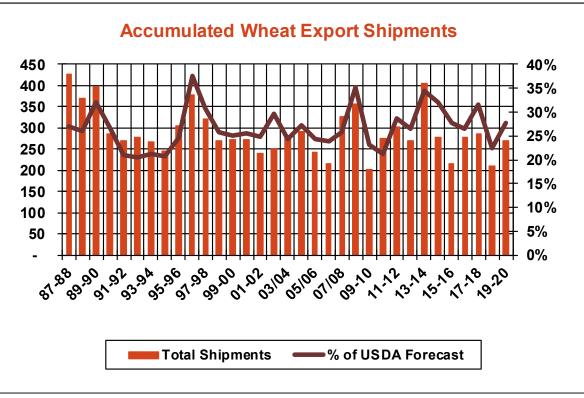

| 10.5    | 60.2 | 63.5     |
| Prior Week                                | 22.1    | 19.6 | 43.1     |
| Trade Estimates                           | 16.5    | 43.3 | 33.1     |
| Rate to reach USDA Forecast (Old Crop)    | 14.1    | 31.9 | 26.2     |
| Export Shipments                          | 18.8    | 18.0 | 25.8     |
| Rate to reach USDA Forecast               | 19.0    | 37.3 | 33.2     |
| Commitments % of USDA estimate (Old Crop) | 40%     | 32%  | 38%      |
| 5-year average for this week              | 49%     | 24%  | 41%      |
| Shipments % of USDA est.                  | 22%     | 3%   | 4%       |
| 5-year average for this week              | 29%     | 2%   | 2%       |
| Source: USDA, Reuters, Farm Futures       |         |      |          |