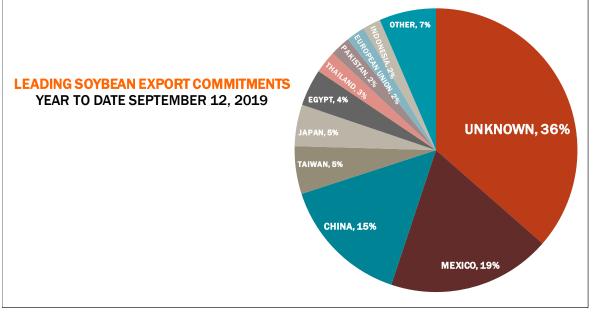

| 10.5    | 60.2 | 63.5     |
| Prior Week                                | 22.1    | 19.6 | 43.1     |
| Trade Estimates                           | 16.5    | 43.3 | 33.1     |
| Rate to reach USDA Forecast (Old Crop)    | 14.1    | 31.9 | 26.2     |
| Export Shipments                          | 18.8    | 18.0 | 25.8     |
| Rate to reach USDA Forecast               | 19.0    | 37.3 | 33.2     |
| Commitments % of USDA estimate (Old Crop) | 40%     | 32%  | 38%      |
| 5-year average for this week              | 49%     | 24%  | 41%      |
| Shipments % of USDA est.                  | 22%     | 3%   | 4%       |
| 5-year average for this week              | 29%     | 2%   | 2%       |
| Source: USDA, Reuters, Farm Futures       |         |      |          |