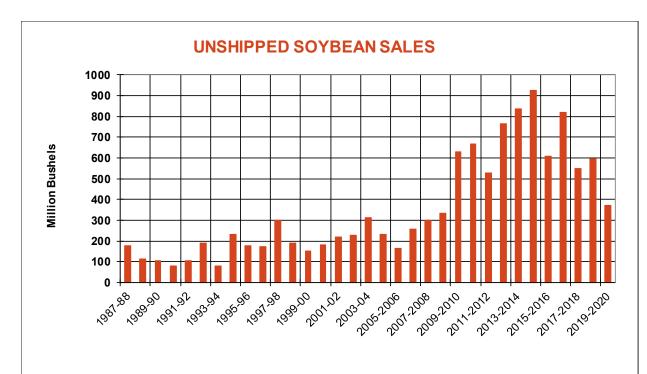

| 10.5    | 60.2 | 63.5     |
| Prior Week                                | 22.1    | 19.6 | 43.1     |
| Trade Estimates                           | 16.5    | 43.3 | 33.1     |
| Rate to reach USDA Forecast (Old Crop)    | 14.1    | 31.9 | 26.2     |
| Export Shipments                          | 18.8    | 18.0 | 25.8     |
| Rate to reach USDA Forecast               | 19.0    | 37.3 | 33.2     |
| Commitments % of USDA estimate (Old Crop) | 40%     | 32%  | 38%      |
| 5-year average for this week              | 49%     | 24%  | 41%      |
| Shipments % of USDA est.                  | 22%     | 3%   | 4%       |
| 5-year average for this week              | 29%     | 2%   | 2%       |
| Source: USDA, Reuters, Farm Futures       |         |      |          |