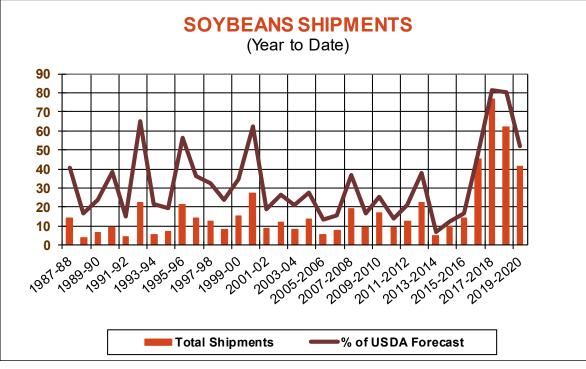

| Weekly Export Sales (million bushels)     |         |      |          |
|-------------------------------------------|---------|------|----------|
| AS OF WEEK ENDING                         | 9/12/19 |      |          |
|                                           | Wheat   | Corn | Soybeans |
| Old Crop Sales                            | 10.5    | 57.7 | 63.5     |
| New Crop Sales                            | 0.0     | 2.6  | 0.0      |
| Total Sales                               | 10.5    | 60.2 | 63.5     |
| Prior Week                                | 22.1    | 19.6 | 43.1     |
| Trade Estimates                           | 16.5    | 43.3 | 33.1     |
| Rate to reach USDA Forecast (Old Crop)    | 14.1    | 31.9 | 26.2     |
| Export Shipments                          | 18.8    | 18.0 | 25.8     |
| Rate to reach USDA Forecast               | 19.0    | 37.3 | 33.2     |
| Commitments % of USDA estimate (Old Crop) | 40%     | 32%  | 38%      |
| 5-year average for this week              | 49%     | 24%  | 41%      |
| Shipments % of USDA est.                  | 22%     | 3%   | 4%       |
| 5-year average for this week              | 29%     | 2%   | 2%       |
| Source: USDA, Reuters, Farm Futures       |         |      |          |