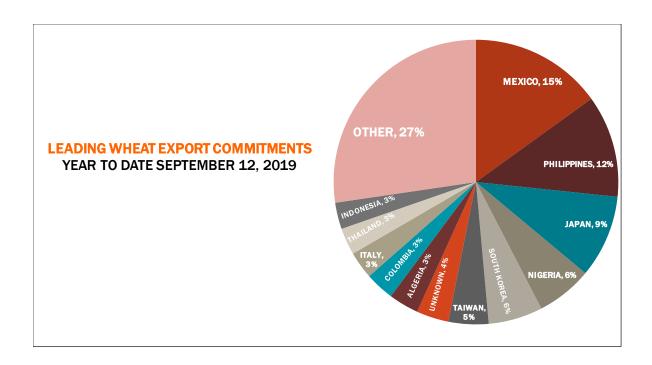

| 10.5    | 60.2 | 63.5     |
| Prior Week                                | 22.1    | 19.6 | 43.1     |
| Trade Estimates                           | 16.5    | 43.3 | 33.1     |
| Rate to reach USDA Forecast (Old Crop)    | 14.1    | 31.9 | 26.2     |
| Export Shipments                          | 18.8    | 18.0 | 25.8     |
| Rate to reach USDA Forecast               | 19.0    | 37.3 | 33.2     |
| Commitments % of USDA estimate (Old Crop) | 40%     | 32%  | 38%      |
| 5-year average for this week              | 49%     | 24%  | 41%      |
| Shipments % of USDA est.                  | 22%     | 3%   | 4%       |
| 5-year average for this week              | 29%     | 2%   | 2%       |
| Source: USDA, Reuters, Farm Futures       |         |      |          |