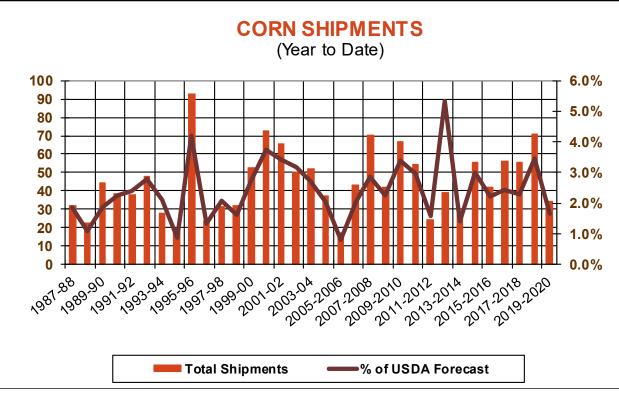

| Weekly Export Sales (million bushels)     |         |      |          |
|-------------------------------------------|---------|------|----------|
| AS OF WEEK ENDING                         | 9/12/19 |      |          |
|                                           | Wheat   | Corn | Soybeans |
| Old Crop Sales                            | 10.5    | 57.7 | 63.5     |
| New Crop Sales                            | 0.0     | 2.6  | 0.0      |
| Total Sales                               | 10.5    | 60.2 | 63.5     |
| Prior Week                                | 22.1    | 19.6 | 43.1     |
| Trade Estimates                           | 16.5    | 43.3 | 33.1     |
| Rate to reach USDA Forecast (Old Crop)    | 14.1    | 31.9 | 26.2     |
| Export Shipments                          | 18.8    | 18.0 | 25.8     |
| Rate to reach USDA Forecast               | 19.0    | 37.3 | 33.2     |
| Commitments % of USDA estimate (Old Crop) | 40%     | 32%  | 38%      |
| 5-year average for this week              | 49%     | 24%  | 41%      |
| Shipments % of USDA est.                  | 22%     | 3%   | 4%       |
| 5-year average for this week              | 29%     | 2%   | 2%       |
| Source: USDA, Reuters, Farm Futures       |         |      |          |