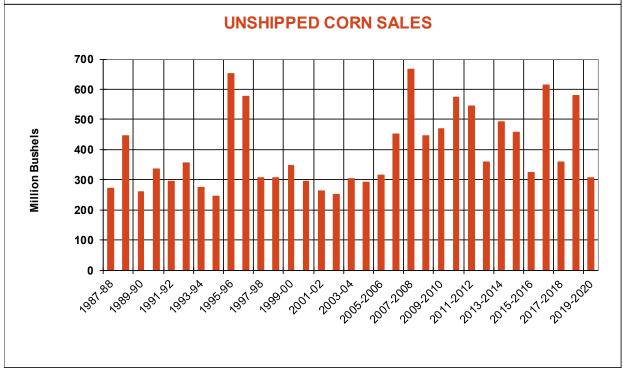

| 10.5    | 60.2 | 63.5     |
| Prior Week                                | 22.1    | 19.6 | 43.1     |
| Trade Estimates                           | 16.5    | 43.3 | 33.1     |
| Rate to reach USDA Forecast (Old Crop)    | 14.1    | 31.9 | 26.2     |
| Export Shipments                          | 18.8    | 18.0 | 25.8     |
| Rate to reach USDA Forecast               | 19.0    | 37.3 | 33.2     |
| Commitments % of USDA estimate (Old Crop) | 40%     | 32%  | 38%      |
| 5-year average for this week              | 49%     | 24%  | 41%      |
| Shipments % of USDA est.                  | 22%     | 3%   | 4%       |
| 5-year average for this week              | 29%     | 2%   | 2%       |
| Source: USDA, Reuters, Farm Futures       |         |      |          |