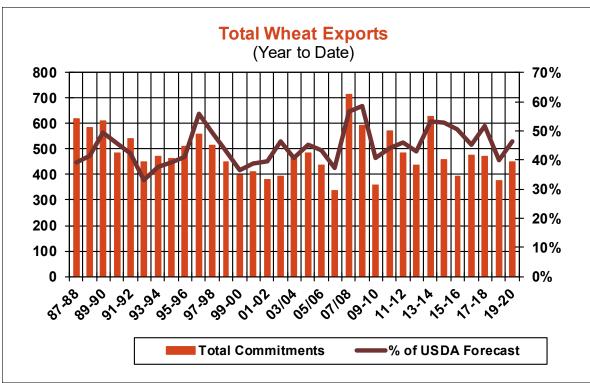

| 10.5    | 60.2 | 63.5     |
| Prior Week                                | 22.1    | 19.6 | 43.1     |
| Trade Estimates                           | 16.5    | 43.3 | 33.1     |
| Rate to reach USDA Forecast (Old Crop)    | 14.1    | 31.9 | 26.2     |
| Export Shipments                          | 18.8    | 18.0 | 25.8     |
| Rate to reach USDA Forecast               | 19.0    | 37.3 | 33.2     |
| Commitments % of USDA estimate (Old Crop) | 40%     | 32%  | 38%      |
| 5-year average for this week              | 49%     | 24%  | 41%      |
| Shipments % of USDA est.                  | 22%     | 3%   | 4%       |
| 5-year average for this week              | 29%     | 2%   | 2%       |
| Source: USDA, Reuters, Farm Futures       |         |      |          |