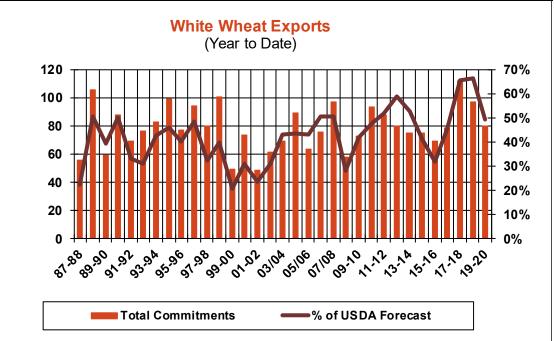

| Weekly Export Sales (million bushels)     |         |      |          |
|-------------------------------------------|---------|------|----------|
| AS OF WEEK ENDING                         | 9/12/19 |      |          |
|                                           | Wheat   | Corn | Soybeans |
| Old Crop Sales                            | 10.5    | 57.7 | 63.5     |
| New Crop Sales                            | 0.0     | 2.6  | 0.0      |
| Total Sales                               | 10.5    | 60.2 | 63.5     |
| Prior Week                                | 22.1    | 19.6 | 43.1     |
| Trade Estimates                           | 16.5    | 43.3 | 33.1     |
| Rate to reach USDA Forecast (Old Crop)    | 14.1    | 31.9 | 26.2     |
| Export Shipments                          | 18.8    | 18.0 | 25.8     |
| Rate to reach USDA Forecast               | 19.0    | 37.3 | 33.2     |
| Commitments % of USDA estimate (Old Crop) | 40%     | 32%  | 38%      |
| 5-year average for this week              | 49%     | 24%  | 41%      |
| Shipments % of USDA est.                  | 22%     | 3%   | 4%       |
| 5-year average for this week              | 29%     | 2%   | 2%       |
| Source: USDA, Reuters, Farm Futures       |         |      |          |