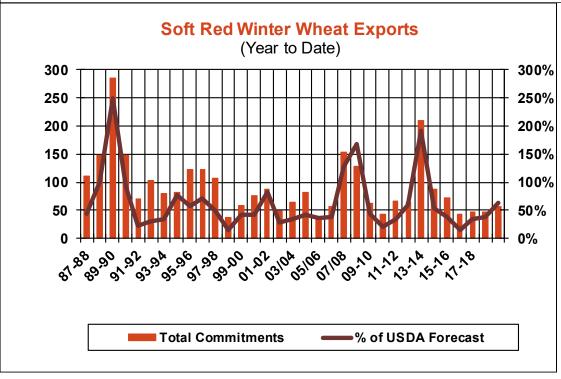

| Weekly Export Sales (million bushels)     |         |      |          |
|-------------------------------------------|---------|------|----------|
| AS OF WEEK ENDING                         | 9/12/19 |      |          |
|                                           | Wheat   | Corn | Soybeans |
| Old Crop Sales                            | 10.5    | 57.7 | 63.5     |
| New Crop Sales                            | 0.0     | 2.6  | 0.0      |
| Total Sales                               | 10.5    | 60.2 | 63.5     |
| Prior Week                                | 22.1    | 19.6 | 43.1     |
| Trade Estimates                           | 16.5    | 43.3 | 33.1     |
| Rate to reach USDA Forecast (Old Crop)    | 14.1    | 31.9 | 26.2     |
| Export Shipments                          | 18.8    | 18.0 | 25.8     |
| Rate to reach USDA Forecast               | 19.0    | 37.3 | 33.2     |
| Commitments % of USDA estimate (Old Crop) | 40%     | 32%  | 38%      |
| 5-year average for this week              | 49%     | 24%  | 41%      |
| Shipments % of USDA est.                  | 22%     | 3%   | 4%       |
| 5-year average for this week              | 29%     | 2%   | 2%       |
| Source: USDA, Reuters, Farm Futures       |         |      |          |