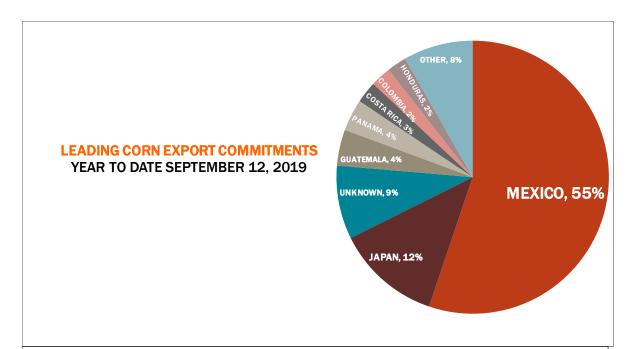

| 10.5    | 60.2 | 63.5     |
| Prior Week                                | 22.1    | 19.6 | 43.1     |
| Trade Estimates                           | 16.5    | 43.3 | 33.1     |
| Rate to reach USDA Forecast (Old Crop)    | 14.1    | 31.9 | 26.2     |
| Export Shipments                          | 18.8    | 18.0 | 25.8     |
| Rate to reach USDA Forecast               | 19.0    | 37.3 | 33.2     |
| Commitments % of USDA estimate (Old Crop) | 40%     | 32%  | 38%      |
| 5-year average for this week              | 49%     | 24%  | 41%      |
| Shipments % of USDA est.                  | 22%     | 3%   | 4%       |
| 5-year average for this week              | 29%     | 2%   | 2%       |
| Source: USDA, Reuters, Farm Futures       |         |      |          |