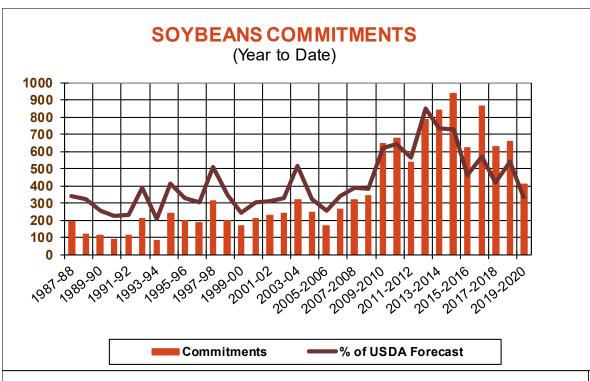

| Weekly Export Sales (million bushels)     |         |      |          |
|-------------------------------------------|---------|------|----------|
| AS OF WEEK ENDING                         | 9/12/19 |      |          |
|                                           | Wheat   | Corn | Soybeans |
| Old Crop Sales                            | 10.5    | 57.7 | 63.5     |
| New Crop Sales                            | 0.0     | 2.6  | 0.0      |
| Total Sales                               | 10.5    | 60.2 | 63.5     |
| Prior Week                                | 22.1    | 19.6 | 43.1     |
| Trade Estimates                           | 16.5    | 43.3 | 33.1     |
| Rate to reach USDA Forecast (Old Crop)    | 14.1    | 31.9 | 26.2     |
| Export Shipments                          | 18.8    | 18.0 | 25.8     |
| Rate to reach USDA Forecast               | 19.0    | 37.3 | 33.2     |
| Commitments % of USDA estimate (Old Crop) | 40%     | 32%  | 38%      |
| 5-year average for this week              | 49%     | 24%  | 41%      |
| Shipments % of USDA est.                  | 22%     | 3%   | 4%       |
| 5-year average for this week              | 29%     | 2%   | 2%       |
| Source: USDA, Reuters, Farm Futures       |         |      |          |