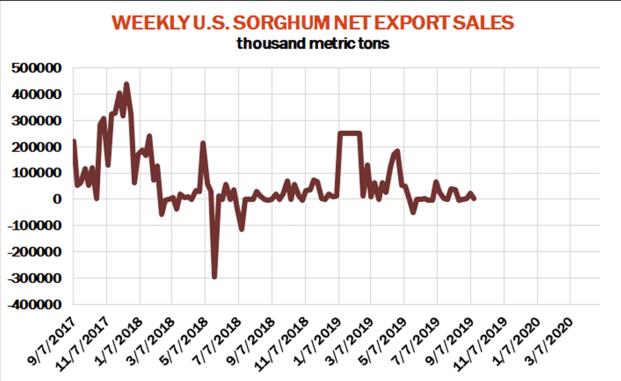

| 10.5    | 60.2 | 63.5     |
| Prior Week                                | 22.1    | 19.6 | 43.1     |
| Trade Estimates                           | 16.5    | 43.3 | 33.1     |
| Rate to reach USDA Forecast (Old Crop)    | 14.1    | 31.9 | 26.2     |
| Export Shipments                          | 18.8    | 18.0 | 25.8     |
| Rate to reach USDA Forecast               | 19.0    | 37.3 | 33.2     |
| Commitments % of USDA estimate (Old Crop) | 40%     | 32%  | 38%      |
| 5-year average for this week              | 49%     | 24%  | 41%      |
| Shipments % of USDA est.                  | 22%     | 3%   | 4%       |
| 5-year average for this week              | 29%     | 2%   | 2%       |
| Source: USDA, Reuters, Farm Futures       |         |      |          |