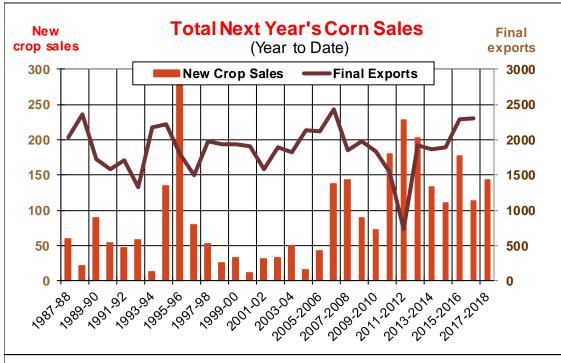

| Weekly Export Sales (million bushels) |         |      |          |
|---------------------------------------|---------|------|----------|
| AS OF WEEK ENDING                     | 6/14/18 |      |          |
|                                       | Wheat   | Corn | Soybeans |
| Old Crop Sales                        | 17.0    | 6.5  | 11.1     |
| New Crop Sales                        | 0.0     | 13.4 | 8.4      |
| Total Sales                           | 17.0    | 19.9 | 19.5     |
| Prior Week                            | 11.1    | 46.3 | 29.8     |
| Trade Estimates                       | 13.8    | 44.3 | 25.7     |
| Rate to reach USDA Forecast           | 15.3    | 7.2  | (8.0)    |
| Export Shipments                      | 13.6    | 40.5 | 43.2     |
| Rate to reach USDA Forecast           | 18.5    | 58.2 | 26.7     |
| Commitments % of USDA est.            | 29%     | 97%  | 100%     |
| 5-year average for this week          | 24%     | 96%  | 100%     |
| Shipments % of USDA est.              | 3%      | 72%  | 86%      |
| 5-year average for this week          | 3%      | 75%  | 92%      |
| Source: USDA, Reuters                 |         |      |          |