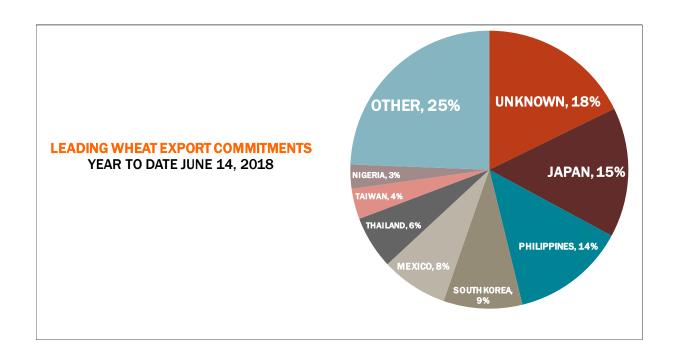

| Weekly Export Sales (million bushels) |         |      |          |
|---------------------------------------|---------|------|----------|
| AS OF WEEK ENDING                     | 6/14/18 |      |          |
|                                       | Wheat   | Corn | Soybeans |
| Old Crop Sales                        | 17.0    | 6.5  | 11.1     |
| New Crop Sales                        | 0.0     | 13.4 | 8.4      |
| Total Sales                           | 17.0    | 19.9 | 19.5     |
| Prior Week                            | 11.1    | 46.3 | 29.8     |
| Trade Estimates                       | 13.8    | 44.3 | 25.7     |
| Rate to reach USDA Forecast           | 15.3    | 7.2  | (8.0)    |
| Export Shipments                      | 13.6    | 40.5 | 43.2     |
| Rate to reach USDA Forecast           | 18.5    | 58.2 | 26.7     |
| Commitments % of USDA est.            | 29%     | 97%  | 100%     |
| 5-year average for this week          | 24%     | 96%  | 100%     |
| Shipments % of USDA est.              | 3%      | 72%  | 86%      |
| 5-year average for this week          | 3%      | 75%  | 92%      |
| Source: USDA, Reuters                 |         |      |          |