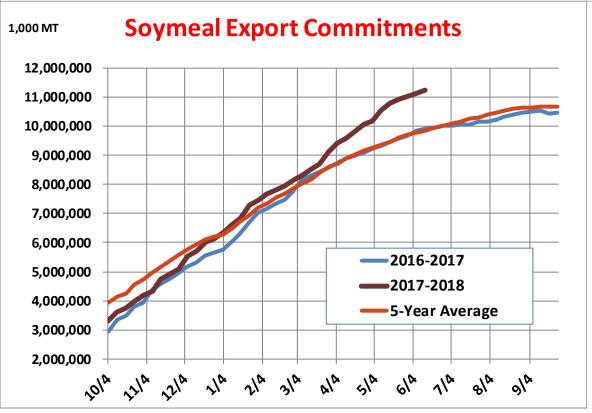

| Weekly Export Sales (million bushels) |         |      |          |
|---------------------------------------|---------|------|----------|
| AS OF WEEK ENDING                     | 6/14/18 |      |          |
|                                       | Wheat   | Corn | Soybeans |
| Old Crop Sales                        | 17.0    | 6.5  | 11.1     |
| New Crop Sales                        | 0.0     | 13.4 | 8.4      |
| Total Sales                           | 17.0    | 19.9 | 19.5     |
| Prior Week                            | 11.1    | 46.3 | 29.8     |
| Trade Estimates                       | 13.8    | 44.3 | 25.7     |
| Rate to reach USDA Forecast           | 15.3    | 7.2  | (8.0)    |
| Export Shipments                      | 13.6    | 40.5 | 43.2     |
| Rate to reach USDA Forecast           | 18.5    | 58.2 | 26.7     |
| Commitments % of USDA est.            | 29%     | 97%  | 100%     |
| 5-year average for this week          | 24%     | 96%  | 100%     |
| Shipments % of USDA est.              | 3%      | 72%  | 86%      |
| 5-year average for this week          | 3%      | 75%  | 92%      |
| Source: USDA, Reuters                 |         |      |          |