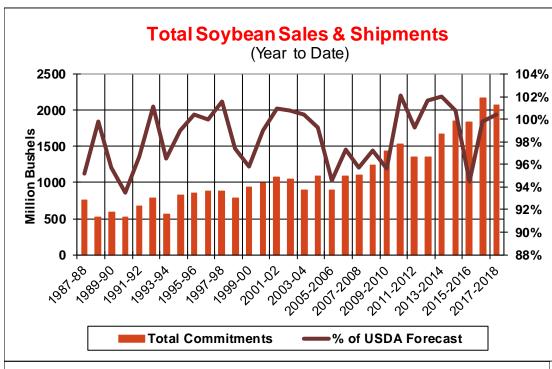

| Weekly Export Sales (million bushels) |         |      |          |
|---------------------------------------|---------|------|----------|
| AS OF WEEK ENDING                     | 6/14/18 |      |          |
|                                       | Wheat   | Corn | Soybeans |
| Old Crop Sales                        | 17.0    | 6.5  | 11.1     |
| New Crop Sales                        | 0.0     | 13.4 | 8.4      |
| Total Sales                           | 17.0    | 19.9 | 19.5     |
| Prior Week                            | 11.1    | 46.3 | 29.8     |
| Trade Estimates                       | 13.8    | 44.3 | 25.7     |
| Rate to reach USDA Forecast           | 15.3    | 7.2  | (8.0)    |
| Export Shipments                      | 13.6    | 40.5 | 43.2     |
| Rate to reach USDA Forecast           | 18.5    | 58.2 | 26.7     |
| Commitments % of USDA est.            | 29%     | 97%  | 100%     |
| 5-year average for this week          | 24%     | 96%  | 100%     |
| Shipments % of USDA est.              | 3%      | 72%  | 86%      |
| 5-year average for this week          | 3%      | 75%  | 92%      |
| Source: USDA, Reuters                 |         |      |          |