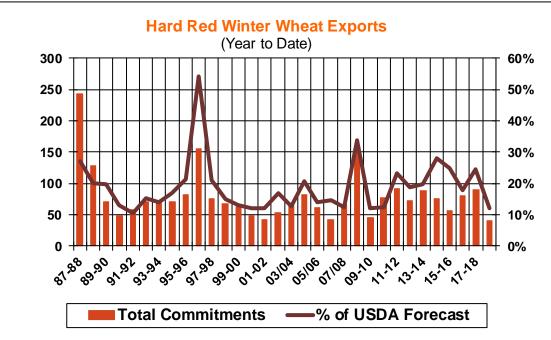

| Weekly Export Sales (million bushels) |         |      |          |
|---------------------------------------|---------|------|----------|
| AS OF WEEK ENDING                     | 6/14/18 |      |          |
|                                       | Wheat   | Corn | Soybeans |
| Old Crop Sales                        | 17.0    | 6.5  | 11.1     |
| New Crop Sales                        | 0.0     | 13.4 | 8.4      |
| Total Sales                           | 17.0    | 19.9 | 19.5     |
| Prior Week                            | 11.1    | 46.3 | 29.8     |
| Trade Estimates                       | 13.8    | 44.3 | 25.7     |
| Rate to reach USDA Forecast           | 15.3    | 7.2  | (8.0)    |
| Export Shipments                      | 13.6    | 40.5 | 43.2     |
| Rate to reach USDA Forecast           | 18.5    | 58.2 | 26.7     |
| Commitments % of USDA est.            | 29%     | 97%  | 100%     |
| 5-year average for this week          | 24%     | 96%  | 100%     |
| Shipments % of USDA est.              | 3%      | 72%  | 86%      |
| 5-year average for this week          | 3%      | 75%  | 92%      |
| Source: USDA, Reuters                 |         |      |          |