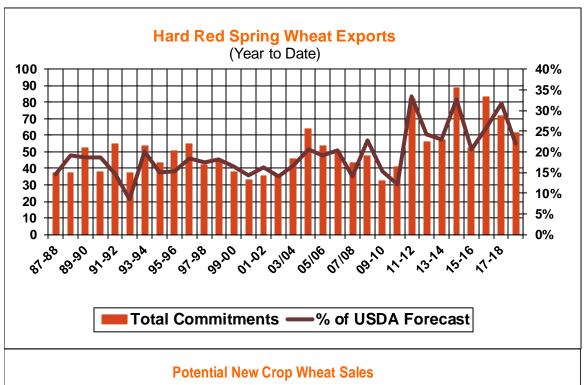

| Weekly Export Sales (million bushels) |         |      |          |
|---------------------------------------|---------|------|----------|
| AS OF WEEK ENDING                     | 6/14/18 |      |          |
|                                       | Wheat   | Corn | Soybeans |
| Old Crop Sales                        | 17.0    | 6.5  | 11.1     |
| New Crop Sales                        | 0.0     | 13.4 | 8.4      |
| Total Sales                           | 17.0    | 19.9 | 19.5     |
| Prior Week                            | 11.1    | 46.3 | 29.8     |
| Trade Estimates                       | 13.8    | 44.3 | 25.7     |
| Rate to reach USDA Forecast           | 15.3    | 7.2  | (8.0)    |
| Export Shipments                      | 13.6    | 40.5 | 43.2     |
| Rate to reach USDA Forecast           | 18.5    | 58.2 | 26.7     |
| Commitments % of USDA est.            | 29%     | 97%  | 100%     |
| 5-year average for this week          | 24%     | 96%  | 100%     |
| Shipments % of USDA est.              | 3%      | 72%  | 86%      |
| 5-year average for this week          | 3%      | 75%  | 92%      |
| Source: USDA, Reuters                 |         |      |          |