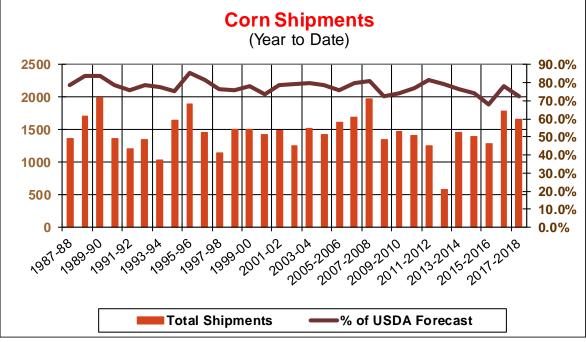

| Weekly Export Sales (million bushels) |         |      |          |
|---------------------------------------|---------|------|----------|
| AS OF WEEK ENDING                     | 6/14/18 |      |          |
|                                       | Wheat   | Corn | Soybeans |
| Old Crop Sales                        | 17.0    | 6.5  | 11.1     |
| New Crop Sales                        | 0.0     | 13.4 | 8.4      |
| Total Sales                           | 17.0    | 19.9 | 19.5     |
| Prior Week                            | 11.1    | 46.3 | 29.8     |
| Trade Estimates                       | 13.8    | 44.3 | 25.7     |
| Rate to reach USDA Forecast           | 15.3    | 7.2  | (8.0)    |
| Export Shipments                      | 13.6    | 40.5 | 43.2     |
| Rate to reach USDA Forecast           | 18.5    | 58.2 | 26.7     |
| Commitments % of USDA est.            | 29%     | 97%  | 100%     |
| 5-year average for this week          | 24%     | 96%  | 100%     |
| Shipments % of USDA est.              | 3%      | 72%  | 86%      |
| 5-year average for this week          | 3%      | 75%  | 92%      |
| Source: USDA, Reuters                 |         |      |          |