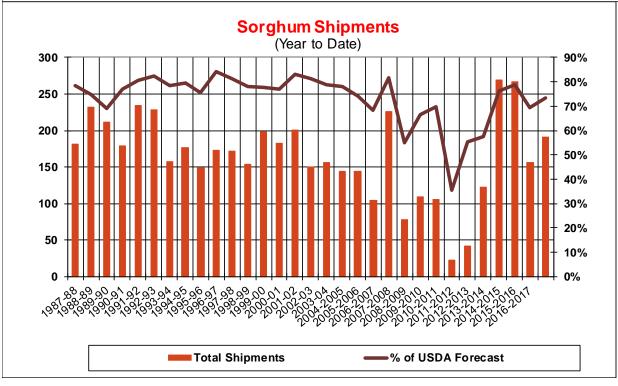

| Weekly Export Sales (million bushels) |         |      |          |
|---------------------------------------|---------|------|----------|
| AS OF WEEK ENDING                     | 6/14/18 |      |          |
|                                       | Wheat   | Corn | Soybeans |
| Old Crop Sales                        | 17.0    | 6.5  | 11.1     |
| New Crop Sales                        | 0.0     | 13.4 | 8.4      |
| Total Sales                           | 17.0    | 19.9 | 19.5     |
| Prior Week                            | 11.1    | 46.3 | 29.8     |
| Trade Estimates                       | 13.8    | 44.3 | 25.7     |
| Rate to reach USDA Forecast           | 15.3    | 7.2  | (8.0)    |
| Export Shipments                      | 13.6    | 40.5 | 43.2     |
| Rate to reach USDA Forecast           | 18.5    | 58.2 | 26.7     |
| Commitments % of USDA est.            | 29%     | 97%  | 100%     |
| 5-year average for this week          | 24%     | 96%  | 100%     |
| Shipments % of USDA est.              | 3%      | 72%  | 86%      |
| 5-year average for this week          | 3%      | 75%  | 92%      |
| Source: USDA, Reuters                 |         |      |          |