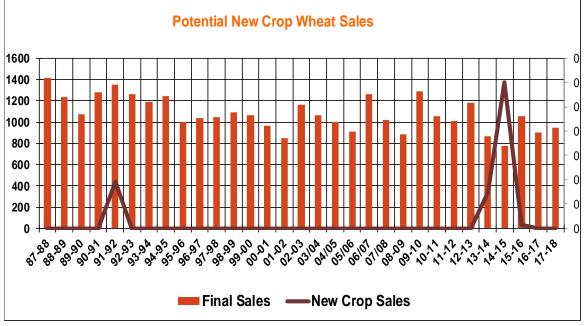

| Weekly Export Sales (million bushels) |         |      |          |
|---------------------------------------|---------|------|----------|
| AS OF WEEK ENDING                     | 6/14/18 |      |          |
|                                       | Wheat   | Corn | Soybeans |
| Old Crop Sales                        | 17.0    | 6.5  | 11.1     |
| New Crop Sales                        | 0.0     | 13.4 | 8.4      |
| Total Sales                           | 17.0    | 19.9 | 19.5     |
| Prior Week                            | 11.1    | 46.3 | 29.8     |
| Trade Estimates                       | 13.8    | 44.3 | 25.7     |
| Rate to reach USDA Forecast           | 15.3    | 7.2  | (8.0)    |
| Export Shipments                      | 13.6    | 40.5 | 43.2     |
| Rate to reach USDA Forecast           | 18.5    | 58.2 | 26.7     |
| Commitments % of USDA est.            | 29%     | 97%  | 100%     |
| 5-year average for this week          | 24%     | 96%  | 100%     |
| Shipments % of USDA est.              | 3%      | 72%  | 86%      |
| 5-year average for this week          | 3%      | 75%  | 92%      |
| Source: USDA, Reuters                 |         |      |          |