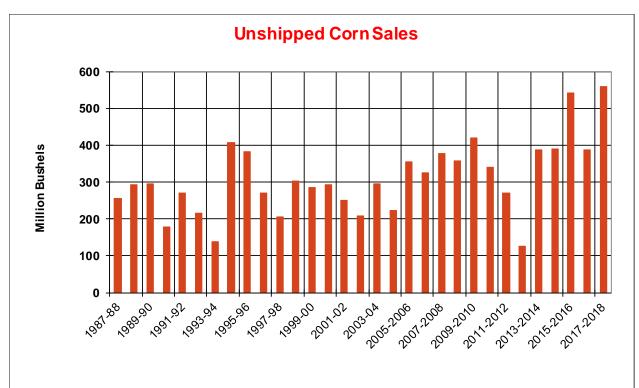

| Weekly Export Sales (million bushels) |         |      |          |
|---------------------------------------|---------|------|----------|
| AS OF WEEK ENDING                     | 6/14/18 |      |          |
|                                       | Wheat   | Corn | Soybeans |
| Old Crop Sales                        | 17.0    | 6.5  | 11.1     |
| New Crop Sales                        | 0.0     | 13.4 | 8.4      |
| Total Sales                           | 17.0    | 19.9 | 19.5     |
| Prior Week                            | 11.1    | 46.3 | 29.8     |
| Trade Estimates                       | 13.8    | 44.3 | 25.7     |
| Rate to reach USDA Forecast           | 15.3    | 7.2  | (8.0)    |
| Export Shipments                      | 13.6    | 40.5 | 43.2     |
| Rate to reach USDA Forecast           | 18.5    | 58.2 | 26.7     |
| Commitments % of USDA est.            | 29%     | 97%  | 100%     |
| 5-year average for this week          | 24%     | 96%  | 100%     |
| Shipments % of USDA est.              | 3%      | 72%  | 86%      |
| 5-year average for this week          | 3%      | 75%  | 92%      |
| Source: USDA, Reuters                 |         |      |          |