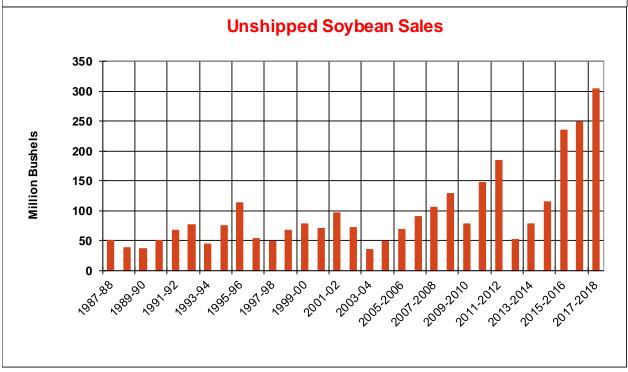

| Weekly Export Sales (million bushels) |         |      |          |
|---------------------------------------|---------|------|----------|
| AS OF WEEK ENDING                     | 6/14/18 |      |          |
|                                       | Wheat   | Corn | Soybeans |
| Old Crop Sales                        | 17.0    | 6.5  | 11.1     |
| New Crop Sales                        | 0.0     | 13.4 | 8.4      |
| Total Sales                           | 17.0    | 19.9 | 19.5     |
| Prior Week                            | 11.1    | 46.3 | 29.8     |
| Trade Estimates                       | 13.8    | 44.3 | 25.7     |
| Rate to reach USDA Forecast           | 15.3    | 7.2  | (8.0)    |
| Export Shipments                      | 13.6    | 40.5 | 43.2     |
| Rate to reach USDA Forecast           | 18.5    | 58.2 | 26.7     |
| Commitments % of USDA est.            | 29%     | 97%  | 100%     |
| 5-year average for this week          | 24%     | 96%  | 100%     |
| Shipments % of USDA est.              | 3%      | 72%  | 86%      |
| 5-year average for this week          | 3%      | 75%  | 92%      |
| Source: USDA, Reuters                 |         |      |          |