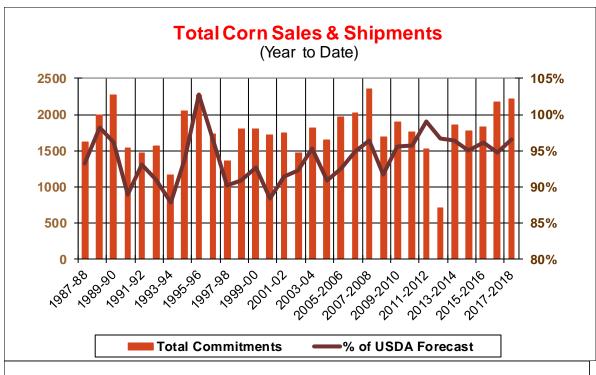

| Weekly Export Sales (million bushels) |         |      |          |
|---------------------------------------|---------|------|----------|
| AS OF WEEK ENDING                     | 6/14/18 |      |          |
|                                       | Wheat   | Corn | Soybeans |
| Old Crop Sales                        | 17.0    | 6.5  | 11.1     |
| New Crop Sales                        | 0.0     | 13.4 | 8.4      |
| Total Sales                           | 17.0    | 19.9 | 19.5     |
| Prior Week                            | 11.1    | 46.3 | 29.8     |
| Trade Estimates                       | 13.8    | 44.3 | 25.7     |
| Rate to reach USDA Forecast           | 15.3    | 7.2  | (8.0)    |
| Export Shipments                      | 13.6    | 40.5 | 43.2     |
| Rate to reach USDA Forecast           | 18.5    | 58.2 | 26.7     |
| Commitments % of USDA est.            | 29%     | 97%  | 100%     |
| 5-year average for this week          | 24%     | 96%  | 100%     |
| Shipments % of USDA est.              | 3%      | 72%  | 86%      |
| 5-year average for this week          | 3%      | 75%  | 92%      |
| Source: USDA, Reuters                 |         |      |          |