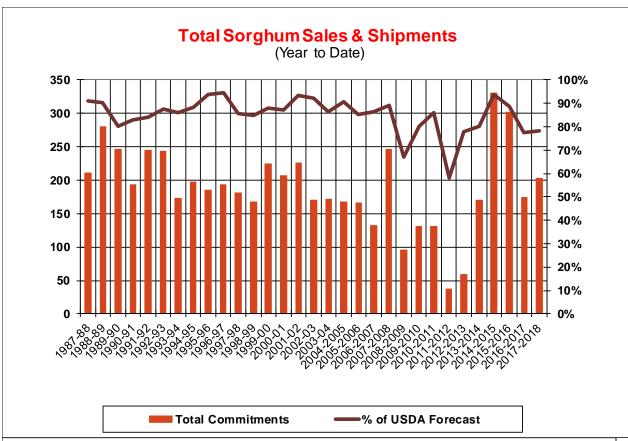

| Weekly Export Sales (million bushels) |         |      |          |
|---------------------------------------|---------|------|----------|
| AS OF WEEK ENDING                     | 6/14/18 |      |          |
|                                       | Wheat   | Corn | Soybeans |
| Old Crop Sales                        | 17.0    | 6.5  | 11.1     |
| New Crop Sales                        | 0.0     | 13.4 | 8.4      |
| Total Sales                           | 17.0    | 19.9 | 19.5     |
| Prior Week                            | 11.1    | 46.3 | 29.8     |
| Trade Estimates                       | 13.8    | 44.3 | 25.7     |
| Rate to reach USDA Forecast           | 15.3    | 7.2  | (8.0)    |
| Export Shipments                      | 13.6    | 40.5 | 43.2     |
| Rate to reach USDA Forecast           | 18.5    | 58.2 | 26.7     |
| Commitments % of USDA est.            | 29%     | 97%  | 100%     |
| 5-year average for this week          | 24%     | 96%  | 100%     |
| Shipments % of USDA est.              | 3%      | 72%  | 86%      |
| 5-year average for this week          | 3%      | 75%  | 92%      |
| Source: USDA, Reuters                 |         |      |          |