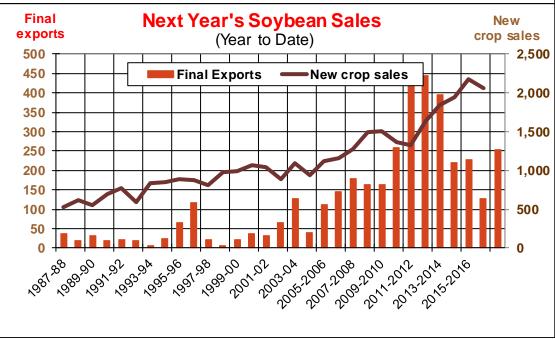

| Weekly Export Sales (million bushels) |         |      |          |
|---------------------------------------|---------|------|----------|
| AS OF WEEK ENDING                     | 6/14/18 |      |          |
|                                       | Wheat   | Corn | Soybeans |
| Old Crop Sales                        | 17.0    | 6.5  | 11.1     |
| New Crop Sales                        | 0.0     | 13.4 | 8.4      |
| Total Sales                           | 17.0    | 19.9 | 19.5     |
| Prior Week                            | 11.1    | 46.3 | 29.8     |
| Trade Estimates                       | 13.8    | 44.3 | 25.7     |
| Rate to reach USDA Forecast           | 15.3    | 7.2  | (8.0)    |
| Export Shipments                      | 13.6    | 40.5 | 43.2     |
| Rate to reach USDA Forecast           | 18.5    | 58.2 | 26.7     |
| Commitments % of USDA est.            | 29%     | 97%  | 100%     |
| 5-year average for this week          | 24%     | 96%  | 100%     |
| Shipments % of USDA est.              | 3%      | 72%  | 86%      |
| 5-year average for this week          | 3%      | 75%  | 92%      |
| Source: USDA, Reuters                 |         |      |          |