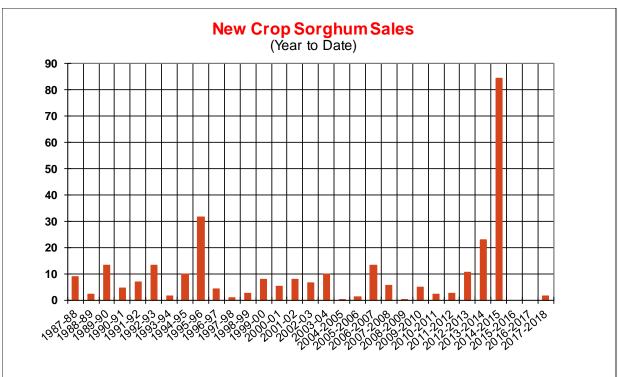

| Weekly Export Sales (million bushels) |         |      |          |
|---------------------------------------|---------|------|----------|
| AS OF WEEK ENDING                     | 6/14/18 |      |          |
|                                       | Wheat   | Corn | Soybeans |
| Old Crop Sales                        | 17.0    | 6.5  | 11.1     |
| New Crop Sales                        | 0.0     | 13.4 | 8.4      |
| Total Sales                           | 17.0    | 19.9 | 19.5     |
| Prior Week                            | 11.1    | 46.3 | 29.8     |
| Trade Estimates                       | 13.8    | 44.3 | 25.7     |
| Rate to reach USDA Forecast           | 15.3    | 7.2  | (8.0)    |
| Export Shipments                      | 13.6    | 40.5 | 43.2     |
| Rate to reach USDA Forecast           | 18.5    | 58.2 | 26.7     |
| Commitments % of USDA est.            | 29%     | 97%  | 100%     |
| 5-year average for this week          | 24%     | 96%  | 100%     |
| Shipments % of USDA est.              | 3%      | 72%  | 86%      |
| 5-year average for this week          | 3%      | 75%  | 92%      |
| Source: USDA, Reuters                 |         |      |          |