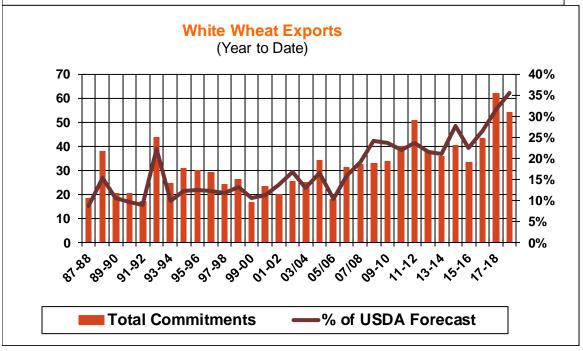

| Weekly Export Sales (million bushels) |         |      |          |
|---------------------------------------|---------|------|----------|
| AS OF WEEK ENDING                     | 6/14/18 |      |          |
|                                       | Wheat   | Corn | Soybeans |
| Old Crop Sales                        | 17.0    | 6.5  | 11.1     |
| New Crop Sales                        | 0.0     | 13.4 | 8.4      |
| Total Sales                           | 17.0    | 19.9 | 19.5     |
| Prior Week                            | 11.1    | 46.3 | 29.8     |
| Trade Estimates                       | 13.8    | 44.3 | 25.7     |
| Rate to reach USDA Forecast           | 15.3    | 7.2  | (8.0)    |
| Export Shipments                      | 13.6    | 40.5 | 43.2     |
| Rate to reach USDA Forecast           | 18.5    | 58.2 | 26.7     |
| Commitments % of USDA est.            | 29%     | 97%  | 100%     |
| 5-year average for this week          | 24%     | 96%  | 100%     |
| Shipments % of USDA est.              | 3%      | 72%  | 86%      |
| 5-year average for this week          | 3%      | 75%  | 92%      |
| Source: USDA, Reuters                 |         |      |          |