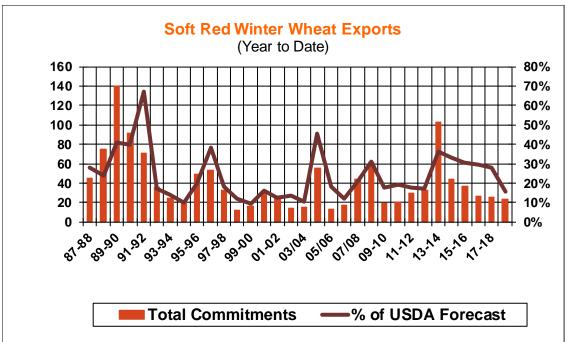

| Weekly Export Sales (million bushels) |         |      |          |
|---------------------------------------|---------|------|----------|
| AS OF WEEK ENDING                     | 6/14/18 |      |          |
|                                       | Wheat   | Corn | Soybeans |
| Old Crop Sales                        | 17.0    | 6.5  | 11.1     |
| New Crop Sales                        | 0.0     | 13.4 | 8.4      |
| Total Sales                           | 17.0    | 19.9 | 19.5     |
| Prior Week                            | 11.1    | 46.3 | 29.8     |
| Trade Estimates                       | 13.8    | 44.3 | 25.7     |
| Rate to reach USDA Forecast           | 15.3    | 7.2  | (8.0)    |
| Export Shipments                      | 13.6    | 40.5 | 43.2     |
| Rate to reach USDA Forecast           | 18.5    | 58.2 | 26.7     |
| Commitments % of USDA est.            | 29%     | 97%  | 100%     |
| 5-year average for this week          | 24%     | 96%  | 100%     |
| Shipments % of USDA est.              | 3%      | 72%  | 86%      |
| 5-year average for this week          | 3%      | 75%  | 92%      |
| Source: USDA, Reuters                 |         |      |          |