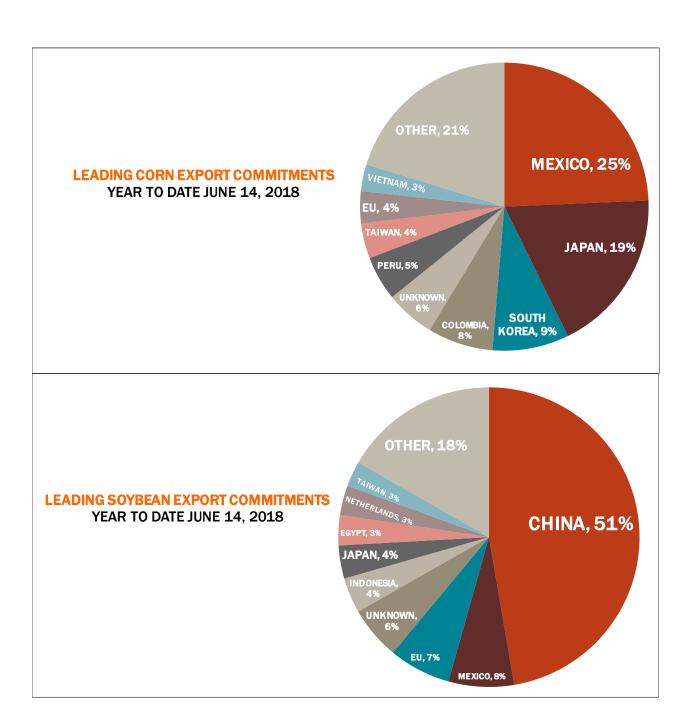

| Weekly Export Sales (million bushels) |         |      |          |
|---------------------------------------|---------|------|----------|
| AS OF WEEK ENDING                     | 6/14/18 |      |          |
|                                       | Wheat   | Corn | Soybeans |
| Old Crop Sales                        | 17.0    | 6.5  | 11.1     |
| New Crop Sales                        | 0.0     | 13.4 | 8.4      |
| Total Sales                           | 17.0    | 19.9 | 19.5     |
| Prior Week                            | 11.1    | 46.3 | 29.8     |
| Trade Estimates                       | 13.8    | 44.3 | 25.7     |
| Rate to reach USDA Forecast           | 15.3    | 7.2  | (8.0)    |
| Export Shipments                      | 13.6    | 40.5 | 43.2     |
| Rate to reach USDA Forecast           | 18.5    | 58.2 | 26.7     |
| Commitments % of USDA est.            | 29%     | 97%  | 100%     |
| 5-year average for this week          | 24%     | 96%  | 100%     |
| Shipments % of USDA est.              | 3%      | 72%  | 86%      |
| 5-year average for this week          | 3%      | 75%  | 92%      |
| Source: USDA, Reuters                 |         |      |          |