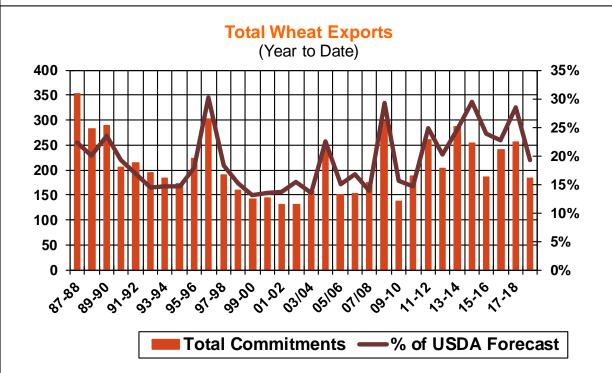

| Weekly Export Sales (million bushels) |         |      |          |
|---------------------------------------|---------|------|----------|
| AS OF WEEK ENDING                     | 6/14/18 |      |          |
|                                       | Wheat   | Corn | Soybeans |
| Old Crop Sales                        | 17.0    | 6.5  | 11.1     |
| New Crop Sales                        | 0.0     | 13.4 | 8.4      |
| Total Sales                           | 17.0    | 19.9 | 19.5     |
| Prior Week                            | 11.1    | 46.3 | 29.8     |
| Trade Estimates                       | 13.8    | 44.3 | 25.7     |
| Rate to reach USDA Forecast           | 15.3    | 7.2  | (8.0)    |
| Export Shipments                      | 13.6    | 40.5 | 43.2     |
| Rate to reach USDA Forecast           | 18.5    | 58.2 | 26.7     |
| Commitments % of USDA est.            | 29%     | 97%  | 100%     |
| 5-year average for this week          | 24%     | 96%  | 100%     |
| Shipments % of USDA est.              | 3%      | 72%  | 86%      |
| 5-year average for this week          | 3%      | 75%  | 92%      |
| Source: USDA, Reuters                 |         |      |          |