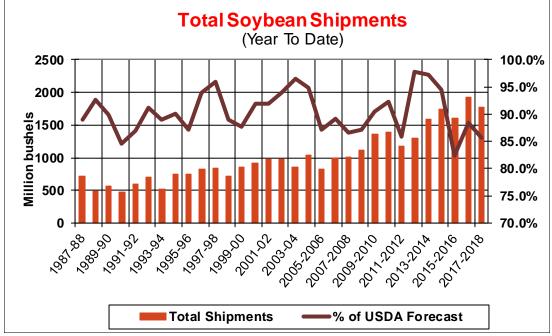

| Weekly Export Sales (million bushels) |         |      |          |
|---------------------------------------|---------|------|----------|
| AS OF WEEK ENDING                     | 6/14/18 |      |          |
|                                       | Wheat   | Corn | Soybeans |
| Old Crop Sales                        | 17.0    | 6.5  | 11.1     |
| New Crop Sales                        | 0.0     | 13.4 | 8.4      |
| Total Sales                           | 17.0    | 19.9 | 19.5     |
| Prior Week                            | 11.1    | 46.3 | 29.8     |
| Trade Estimates                       | 13.8    | 44.3 | 25.7     |
| Rate to reach USDA Forecast           | 15.3    | 7.2  | (8.0)    |
| Export Shipments                      | 13.6    | 40.5 | 43.2     |
| Rate to reach USDA Forecast           | 18.5    | 58.2 | 26.7     |
| Commitments % of USDA est.            | 29%     | 97%  | 100%     |
| 5-year average for this week          | 24%     | 96%  | 100%     |
| Shipments % of USDA est.              | 3%      | 72%  | 86%      |
| 5-year average for this week          | 3%      | 75%  | 92%      |
| Source: USDA, Reuters                 |         |      |          |