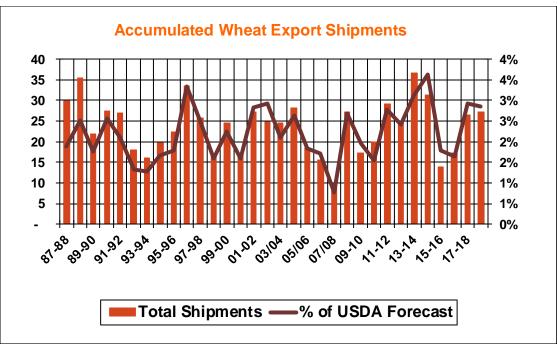

| Weekly Export Sales (million bushels) |         |      |          |
|---------------------------------------|---------|------|----------|
| AS OF WEEK ENDING                     | 6/14/18 |      |          |
|                                       | Wheat   | Corn | Soybeans |
| Old Crop Sales                        | 17.0    | 6.5  | 11.1     |
| New Crop Sales                        | 0.0     | 13.4 | 8.4      |
| Total Sales                           | 17.0    | 19.9 | 19.5     |
| Prior Week                            | 11.1    | 46.3 | 29.8     |
| Trade Estimates                       | 13.8    | 44.3 | 25.7     |
| Rate to reach USDA Forecast           | 15.3    | 7.2  | (8.0)    |
| Export Shipments                      | 13.6    | 40.5 | 43.2     |
| Rate to reach USDA Forecast           | 18.5    | 58.2 | 26.7     |
| Commitments % of USDA est.            | 29%     | 97%  | 100%     |
| 5-year average for this week          | 24%     | 96%  | 100%     |
| Shipments % of USDA est.              | 3%      | 72%  | 86%      |
| 5-year average for this week          | 3%      | 75%  | 92%      |
| Source: USDA, Reuters                 |         |      |          |