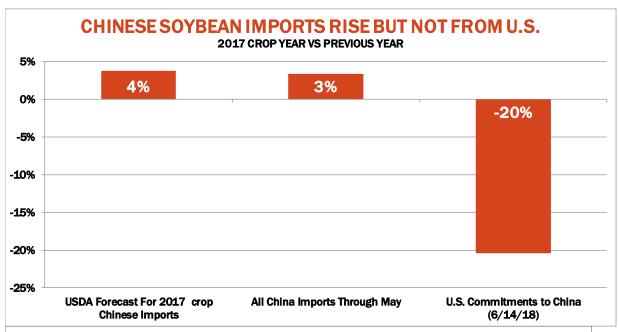

| Weekly Export Sales (million bushels) |         |      |          |
|---------------------------------------|---------|------|----------|
| AS OF WEEK ENDING                     | 6/14/18 |      |          |
|                                       | Wheat   | Corn | Soybeans |
| Old Crop Sales                        | 17.0    | 6.5  | 11.1     |
| New Crop Sales                        | 0.0     | 13.4 | 8.4      |
| Total Sales                           | 17.0    | 19.9 | 19.5     |
| Prior Week                            | 11.1    | 46.3 | 29.8     |
| Trade Estimates                       | 13.8    | 44.3 | 25.7     |
| Rate to reach USDA Forecast           | 15.3    | 7.2  | (8.0)    |
| Export Shipments                      | 13.6    | 40.5 | 43.2     |
| Rate to reach USDA Forecast           | 18.5    | 58.2 | 26.7     |
| Commitments % of USDA est.            | 29%     | 97%  | 100%     |
| 5-year average for this week          | 24%     | 96%  | 100%     |
| Shipments % of USDA est.              | 3%      | 72%  | 86%      |
| 5-year average for this week          | 3%      | 75%  | 92%      |
| Source: USDA, Reuters                 |         |      |          |