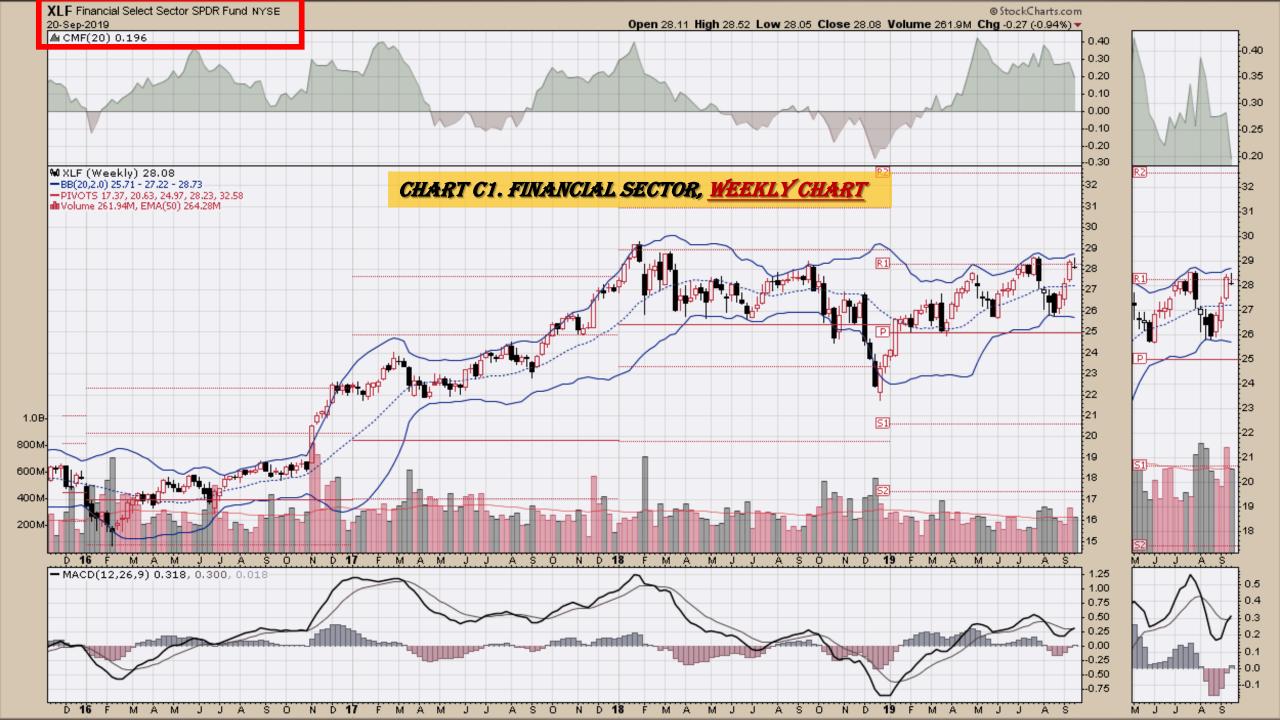

#### **Chart Book Index - Sectors**

- Chart C1. Financial Sector, Weekly Chart
- Chart C2. Health Care Sector, Weekly Chart
- Chart C3. Technology Sector, Weekly Chart
- Chart C4. Industrial Sector, Weekly Chart
- Chart C5. Materials Sector, Weekly Chart
- Chart C6. Energy Sector, Weekly Chart
- Chart C7. Utilities Sector, Weekly Chart
- Chart C8. Consumer Staples, Weekly Chart
- Chart C9. Consumer Discretionary, Weekly Chart

### Sector Chart Book Index