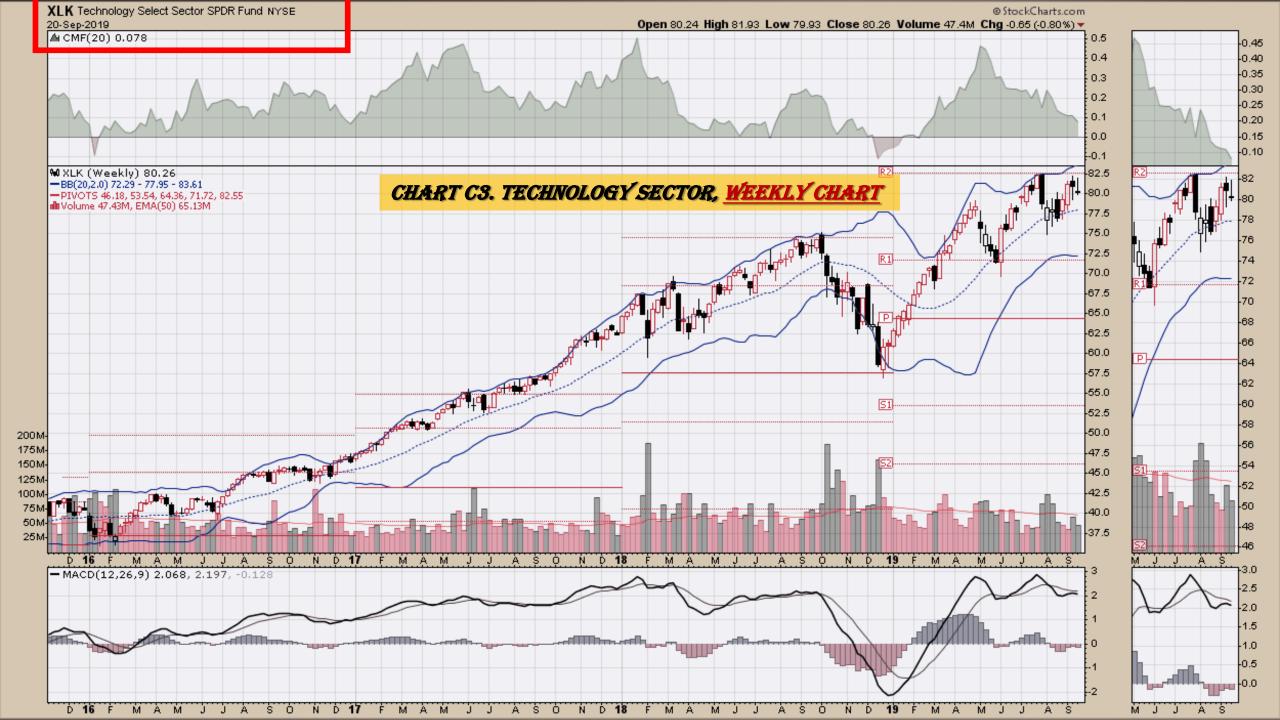

#### **Chart Book Index - Sectors**

- Chart C1. Financial Sector, Weekly Chart
- Chart C2. Health Care Sector, Weekly Chart
- Chart C3. Technology Sector, Weekly Chart
- Chart C4. Industrial Sector, Weekly Chart
- Chart C5. Materials Sector, Weekly Chart
- Chart C6. Energy Sector, Weekly Chart
- Chart C7. Utilities Sector, Weekly Chart
- Chart C8. Consumer Staples, Weekly Chart
- Chart C9. Consumer Discretionary, Weekly Chart

### Sector Chart Book Index