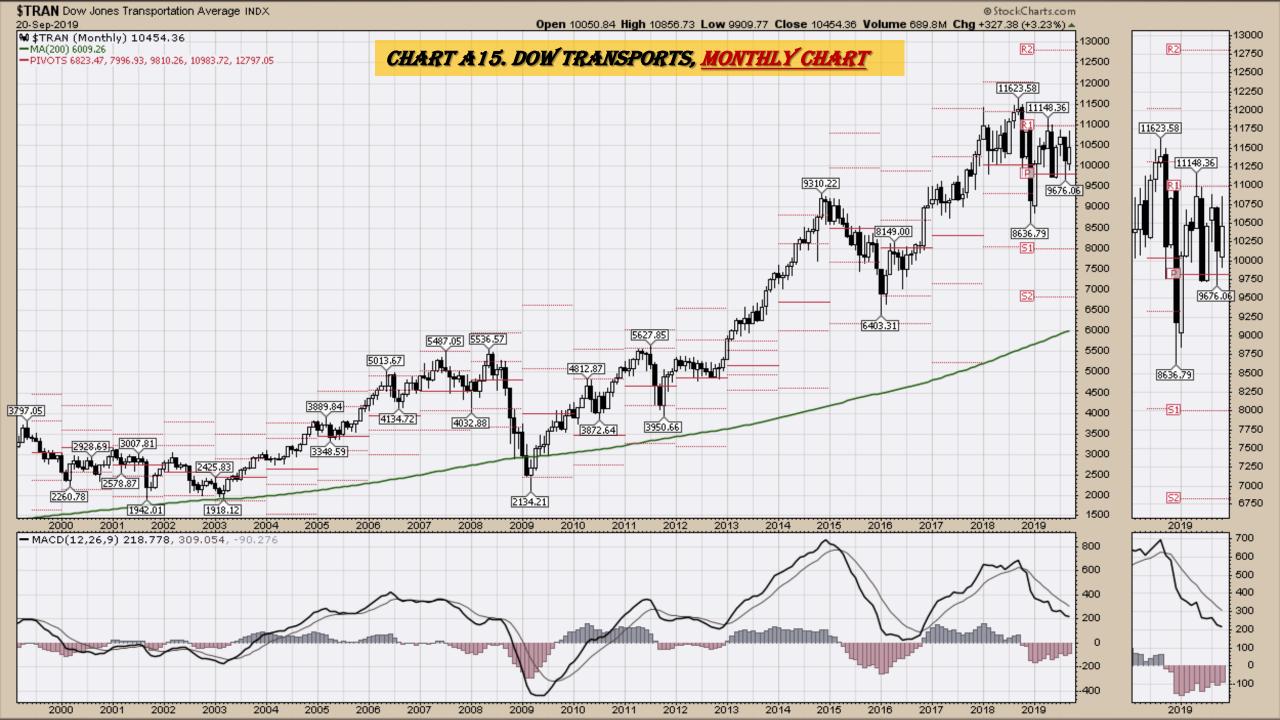

### Chart Book Index

- Chart A1. \$UST10Y <u>10-Year US Treasury Yield</u>, Weekly Chart
- Chart A2. \$UST10Y 10-Year US Treasury Yield, Daily Chart
- Chart A3. \$UST10Y <u>10-Year US Treasury Yield</u>, Monthly Chart
- Chart A4. \$UST10Y <u>10-Year US Treasury Yield</u>, Monthly Chart
- Chart A5. Power Shares <u>US Dollar Index</u>, Weekly Chart
- Chart A6. Power Shares <u>US Dollar Index</u>, Daily Chart
- Chart A7. Power Shares <u>US Dollar Index</u>, Monthly Chart
- Chart A8. Power Shares <u>US Dollar Index</u>, Monthly Chart
- Chart A9. <u>EURO</u> Monthly Chart
- Chart A10. <u>Australian Dollar</u> Monthly Chart
- Chart A11. <u>Canadian Dollar</u> Monthly Chart
- Chart A12. Japanese Yen Monthly Chart
- Chart A13. <u>British Pound</u> Monthly Chart
- Chart A14. <u>Dow Jones</u>, Monthly Chart
- Chart A15. Dow Transports Monthly Chart
- Chart A16. <u>S&P 500</u> Large Caps Monthly Chart
- Chart A17. <u>Nasdaq Composite</u>, Monthly Chart

# Select Equity and Transportation Charts Monthly Charts