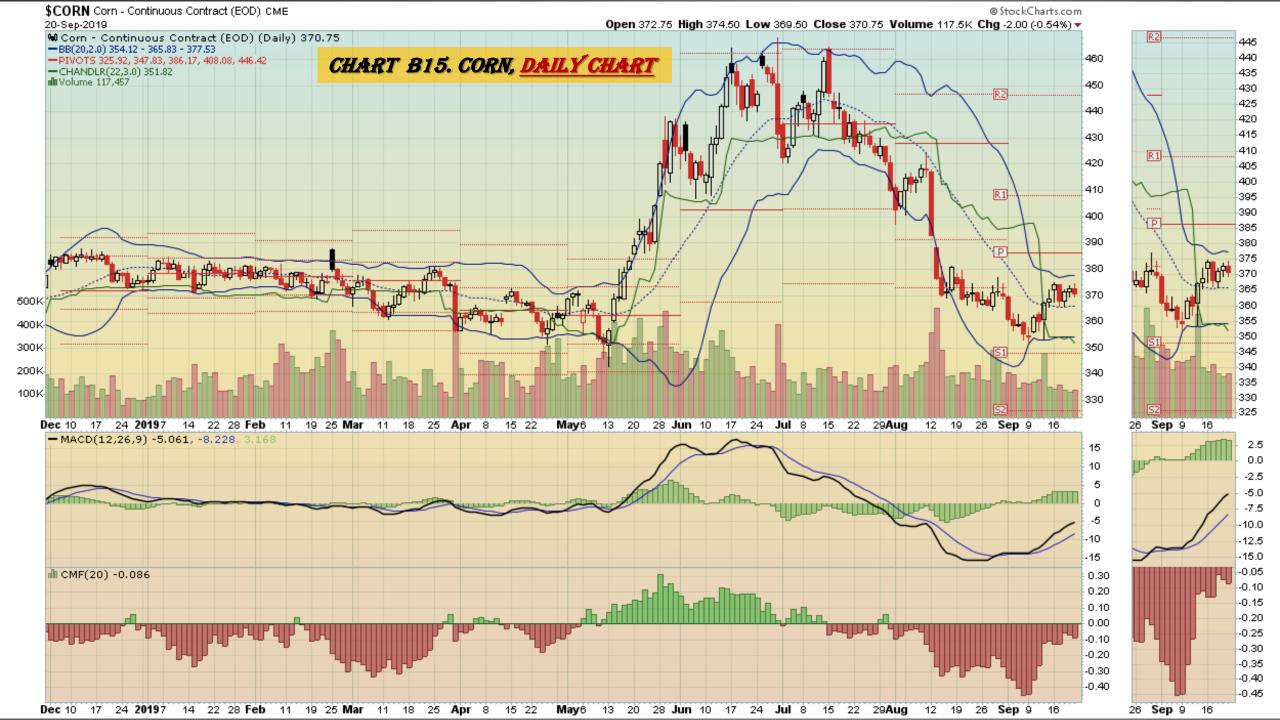

Weekly Chart
- Chart C6. Energy Sector, Weekly Chart
- Chart C7. Utilities Sector, Weekly Chart
- Chart C8. Consumer Staples, Weekly Chart
- Chart C9. Consumer Discretionary, Weekly Chart

## \$UST10Y – 10 Year US Treasury Yield Weekly, Daily and Monthly Charts









## US Dollar Index Weekly, Daily and Monthly Charts











Select Currency Charts Monthly Charts











# Select Equity and Transportation Charts Monthly Charts











# Select Global Equity Charts



































## CRB Commodity Index Weekly, Daily, Monthly and Quarterly Charts











## *\$WTIC Light Crude Oil Weekly, Daily, Monthly and Quarterly Charts*











## Soybeans Weekly, Daily, Monthly and Quarterly Charts











## Corn Weekly, Daily, Monthly and Quarterly Charts



















# Cotton Weekly, Daily, Monthly and Quarterly Charts











# Wheat Weekly, Daily, Monthly and Quarterly Charts













### Sector Chart Book Index

### Market Outlook Considerations for Week Beginning August 12, 2019

#### **Chart Book Index - Sectors**

- Chart C1. Financial Sector, Weekly Chart
- Chart C2. Health Care Sector, Weekly Chart
- Chart C3. Technology Sector, Weekly Chart
- Chart C4. Industrial Sector, Weekly Chart
- Chart C5. Materials Sector, Weekly Chart
- Chart C6. Energy Sector, Weekly Chart
- Chart C7. Utilities Sector, Weekly Chart
- Chart C8. Consumer Staples, Weekly Chart
- Chart C9. Consumer Discretionary, Weekly Chart