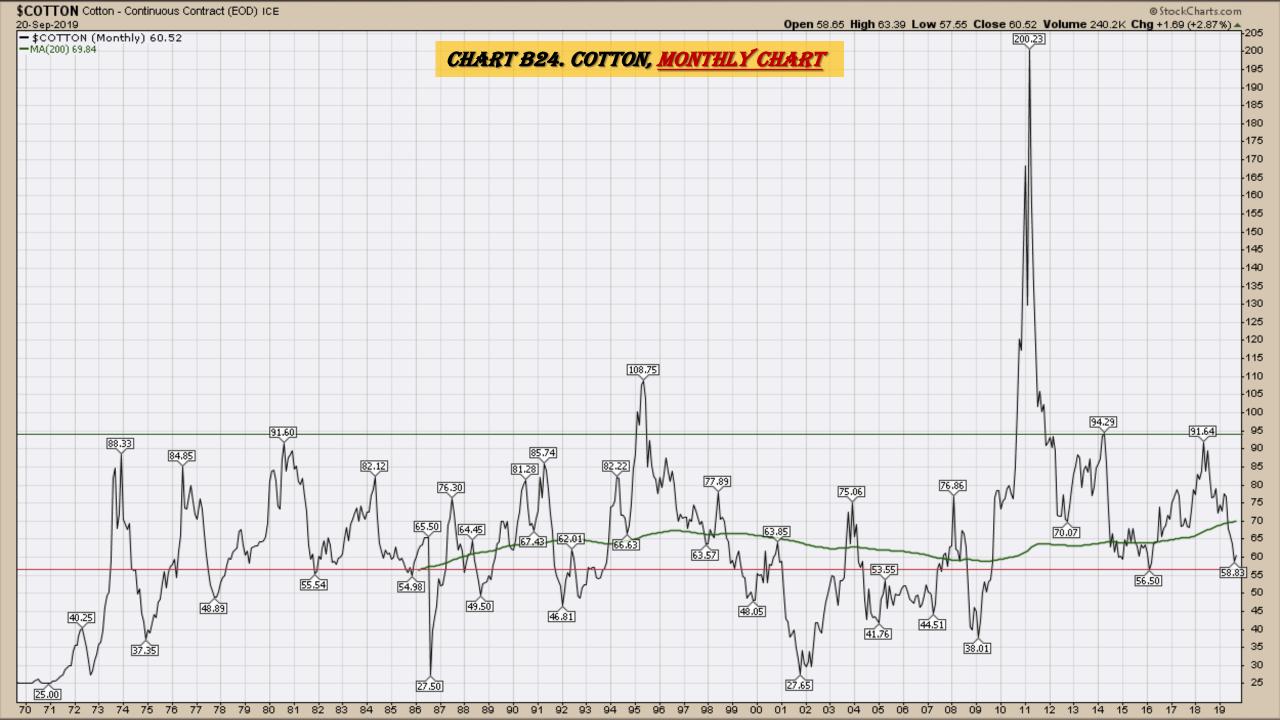

Sector, Weekly Chart
- Chart C8. Consumer Staples, Weekly Chart
- Chart C9. Consumer Discretionary, Weekly Chart

## \$UST10Y – 10 Year US Treasury Yield Weekly, Daily and Monthly Charts









## US Dollar Index Weekly, Daily and Monthly Charts











Select Currency Charts Monthly Charts











# Select Equity and Transportation Charts Monthly Charts











# Select Global Equity Charts



































## CRB Commodity Index Weekly, Daily, Monthly and Quarterly Charts











## *\$WTIC Light Crude Oil Weekly, Daily, Monthly and Quarterly Charts*











## Soybeans Weekly, Daily, Monthly and Quarterly Charts











## Corn Weekly, Daily, Monthly and Quarterly Charts



















# Cotton Weekly, Daily, Monthly and Quarterly Charts











# Wheat Weekly, Daily, Monthly and Quarterly Charts













### Sector Chart Book Index

### Market Outlook Considerations for Week Beginning August 12, 2019

#### **Chart Book Index - Sectors**

- Chart C1. Financial Sector, Weekly Chart
- Chart C2. Health Care Sector, Weekly Chart
- Chart C3. Technology Sector, Weekly Chart
- Chart C4. Industrial Sector, Weekly Chart
- Chart C5. Materials Sector, Weekly Chart
- Chart C6. Energy Sector, Weekly Chart
- Chart C7. Utilities Sector, Weekly Chart
- Chart C8. Consumer Staples, Weekly Chart
- Chart C9. Consumer Discretionary, Weekly Chart