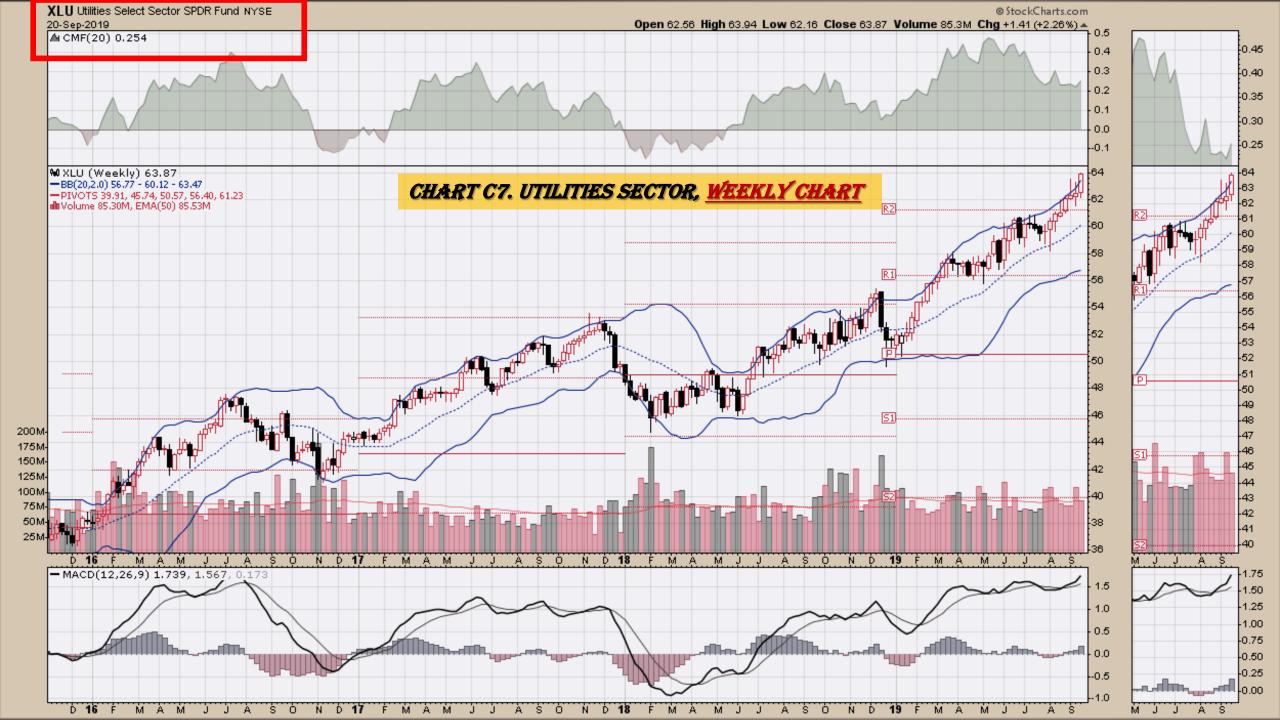

#### **Chart Book Index - Sectors**

- Chart C1. Financial Sector, Weekly Chart
- Chart C2. Health Care Sector, Weekly Chart
- Chart C3. Technology Sector, Weekly Chart
- Chart C4. Industrial Sector, Weekly Chart
- Chart C5. Materials Sector, Weekly Chart
- Chart C6. Energy Sector, Weekly Chart
- Chart C7. Utilities Sector, Weekly Chart
- Chart C8. Consumer Staples, Weekly Chart
- Chart C9. Consumer Discretionary, Weekly Chart