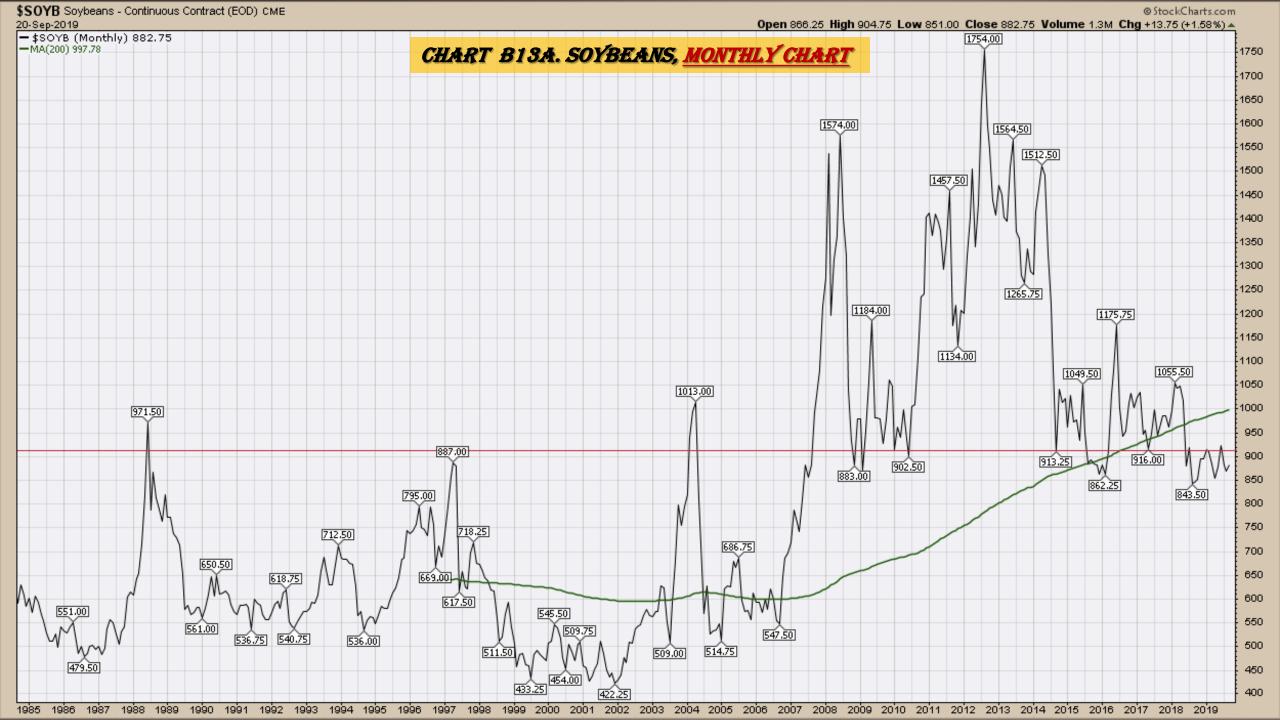

dustrial Sector, Weekly Chart
- Chart C5. Materials Sector, Weekly Chart
- Chart C6. Energy Sector, Weekly Chart
- Chart C7. Utilities Sector, Weekly Chart
- Chart C8. Consumer Staples, Weekly Chart
- Chart C9. Consumer Discretionary, Weekly Chart

## \$UST10Y – 10 Year US Treasury Yield Weekly, Daily and Monthly Charts









## US Dollar Index Weekly, Daily and Monthly Charts











Select Currency Charts Monthly Charts











# Select Equity and Transportation Charts Monthly Charts











# Select Global Equity Charts



































## CRB Commodity Index Weekly, Daily, Monthly and Quarterly Charts











## *\$WTIC Light Crude Oil Weekly, Daily, Monthly and Quarterly Charts*











## Soybeans Weekly, Daily, Monthly and Quarterly Charts











## Corn Weekly, Daily, Monthly and Quarterly Charts



















# Cotton Weekly, Daily, Monthly and Quarterly Charts











# Wheat Weekly, Daily, Monthly and Quarterly Charts













### Sector Chart Book Index

### Market Outlook Considerations for Week Beginning August 12, 2019

#### **Chart Book Index - Sectors**

- Chart C1. Financial Sector, Weekly Chart
- Chart C2. Health Care Sector, Weekly Chart
- Chart C3. Technology Sector, Weekly Chart
- Chart C4. Industrial Sector, Weekly Chart
- Chart C5. Materials Sector, Weekly Chart
- Chart C6. Energy Sector, Weekly Chart
- Chart C7. Utilities Sector, Weekly Chart
- Chart C8. Consumer Staples, Weekly Chart
- Chart C9. Consumer Discretionary, Weekly Chart