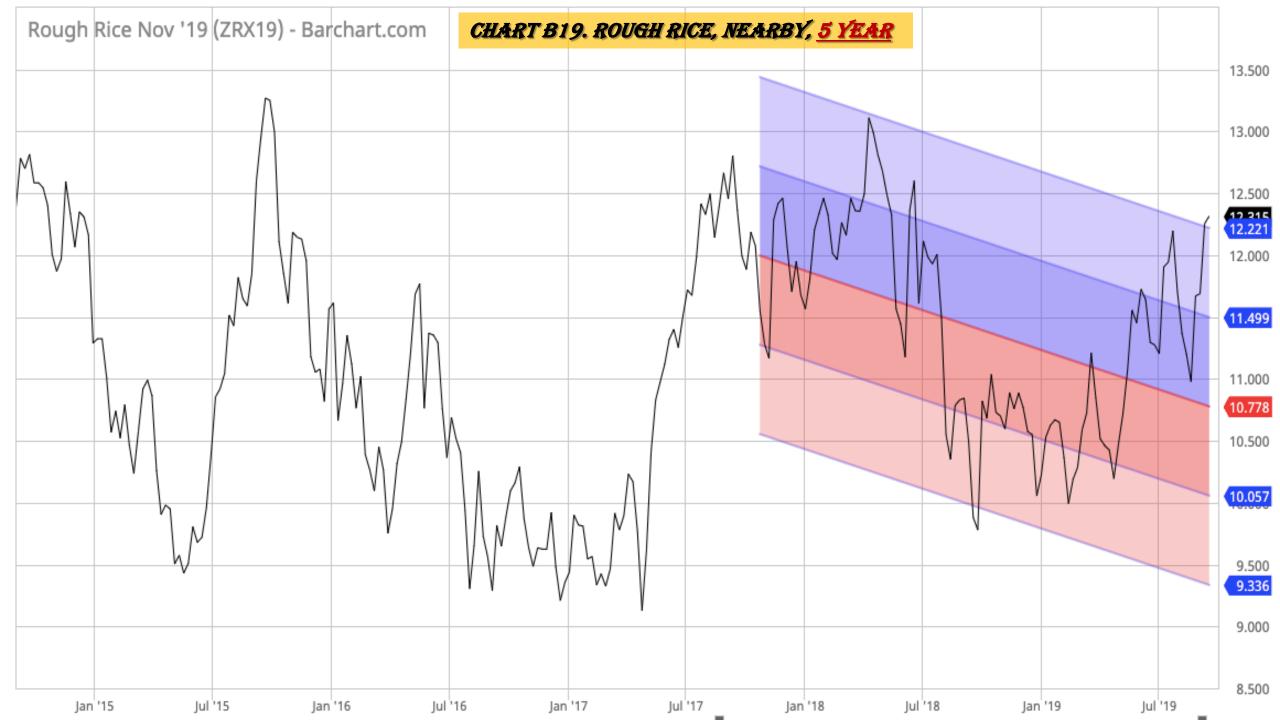

## Chart Book Index - \$CRB, \$WTIC, Soybeans, Corn, Rice, Cotton, Wheat

- Chart B18. Rough Rice, Monthly
- Chart B19. Rough Rice, Weekly Chart
- Chart B20. Rough Rice, Daily Chart
- Chart B21. Cotton, Weekly Chart
- Chart B22. Cotton, Daily Chart
- Chart B23. Cotton, Monthly Chart
- Chart B24. Cotton, Monthly Line Chart
- Chart B25. Wheat, Weekly Chart
- Chart B26. Wheat, Daily Chart
- Chart B27. Wheat, Monthly Chart
- Chart B28. Wheat, Monthly Line Chart