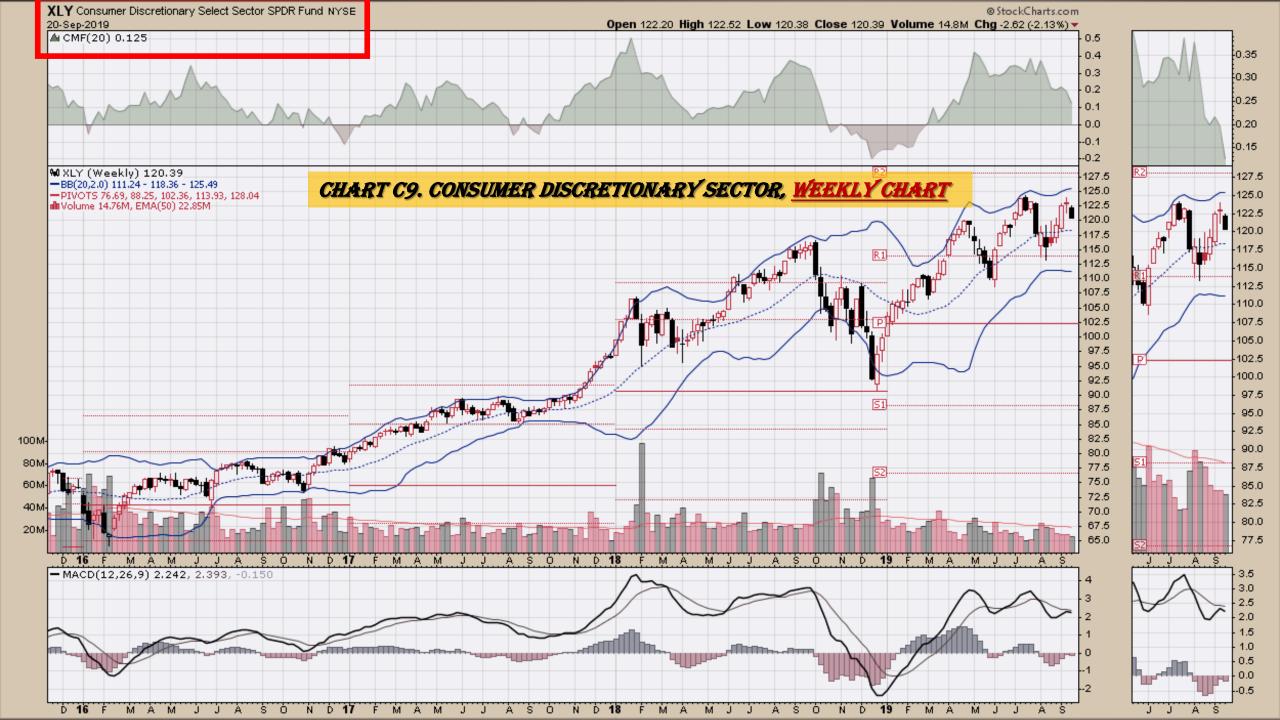

#### **Chart Book Index - Sectors**

- Chart C1. Financial Sector, Weekly Chart
- Chart C2. Health Care Sector, Weekly Chart
- Chart C3. Technology Sector, Weekly Chart
- Chart C4. Industrial Sector, Weekly Chart
- Chart C5. Materials Sector, Weekly Chart
- Chart C6. Energy Sector, Weekly Chart
- Chart C7. Utilities Sector, Weekly Chart
- Chart C8. Consumer Staples, Weekly Chart
- Chart C9. Consumer Discretionary, Weekly Chart