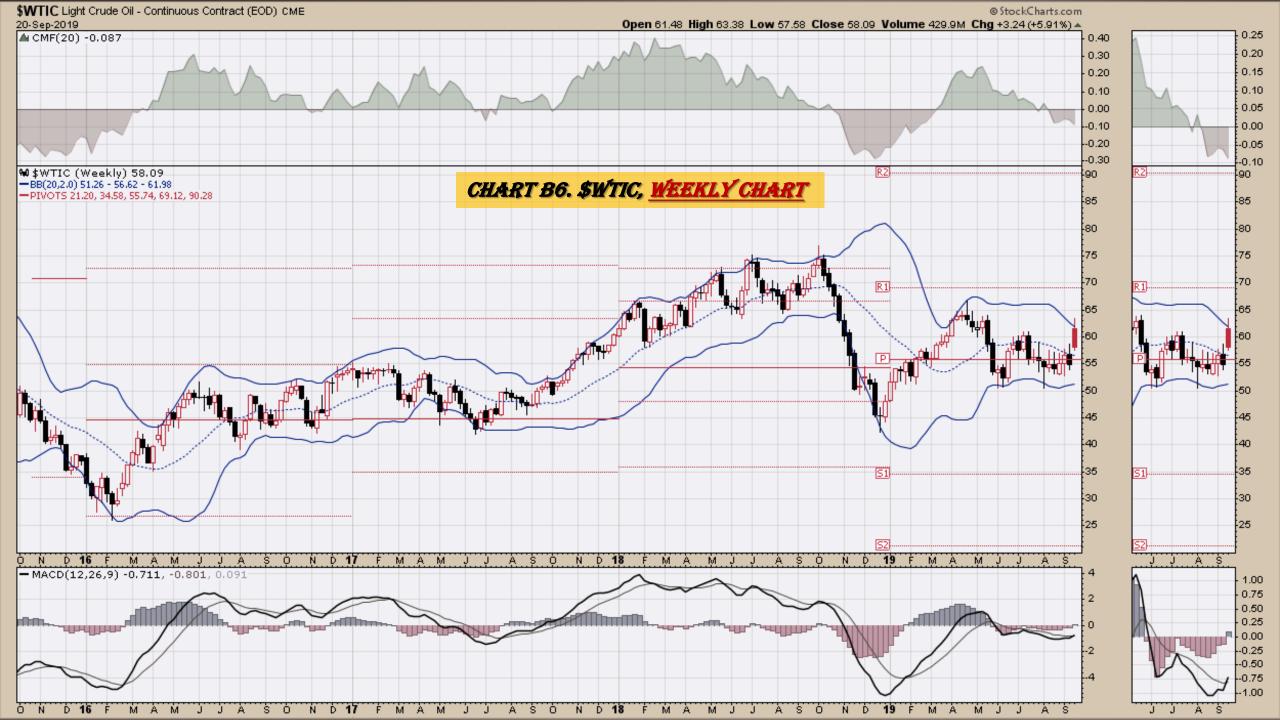

### Chart Book Index - \$CRB, \$WTIC, Soybeans, Corn, Rice, Cotton, Wheat

- Chart B1. <u>\$CRB Reuters/Jefferies CRB Index</u>, Weekly Chart
- Chart B2. <u>\$CRB Reuters/Jefferies CRB Index</u>, Daily Chart
- Chart B3. <u>\$CRB Reuters/Jefferies CRB Index</u>, Monthly Chart
- Chart B4. <u>\$CRB Reuters/Jefferies CRB Index</u>, Quarterly Chart
- Chart B5. <u>\$CRB Reuters/Jefferies CRB Index</u>, Monthly Chart
- Chart B6. <u>\$WTIC</u>, Weekly Chart
- Chart B7. <u>\$WTIC</u>, Daily Chart
- Chart B8. \$WTIC, Monthly Chart
- Chart B9. \$WTIC, Monthly Line Chart
- Chart B10. Soybeans, Weekly Chart
- Chart B11. Soybeans, Daily Chart
- Chart B12. Soybeans, Monthly Chart
- Chart B13. Soybeans, Monthly Line Chart
- Chart B14. Corn, Weekly Chart
- Chart B15. Corn, Daily Chart
- Chart B16. Corn, Monthly Chart
- Chart B17. Corn, Monthly Line Chart

## *\$WTIC Light Crude Oil Weekly, Daily, Monthly and Quarterly Charts*