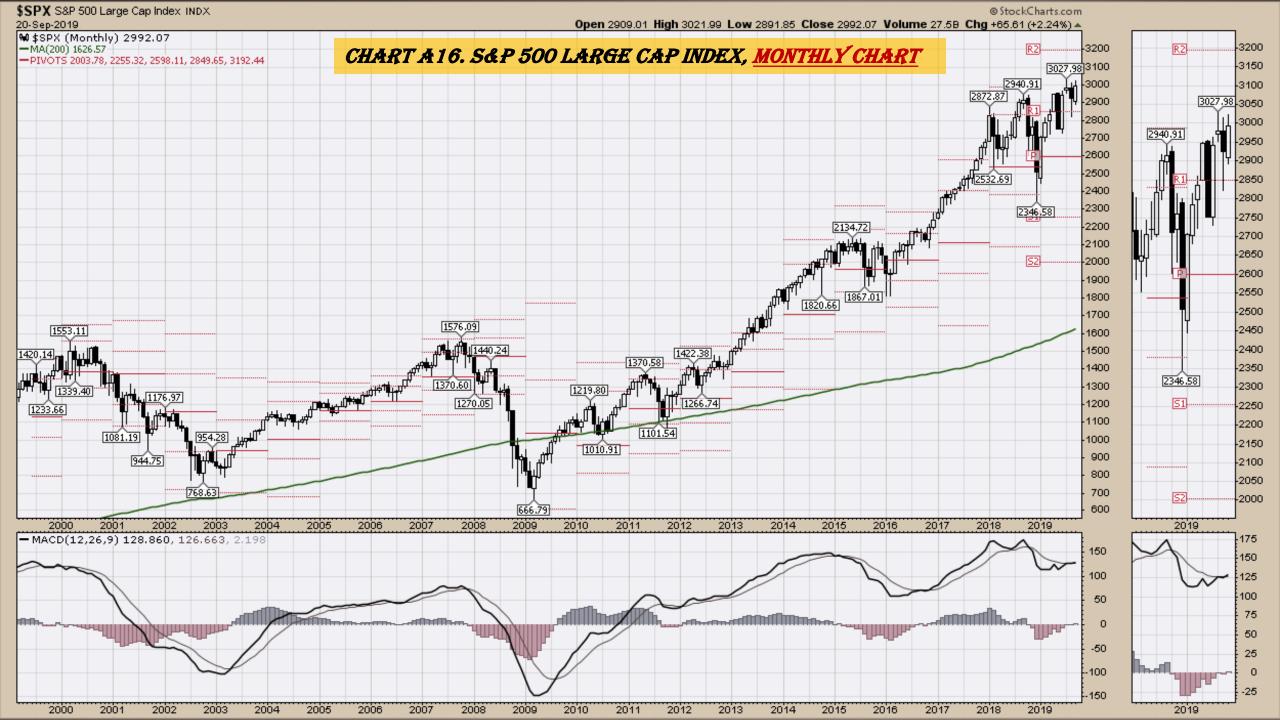

### Chart Book Index

- Chart A1. \$UST10Y <u>10-Year US Treasury Yield</u>, Weekly Chart
- Chart A2. \$UST10Y 10-Year US Treasury Yield, Daily Chart
- Chart A3. \$UST10Y <u>10-Year US Treasury Yield</u>, Monthly Chart
- Chart A4. \$UST10Y <u>10-Year US Treasury Yield</u>, Monthly Chart
- Chart A5. Power Shares <u>US Dollar Index</u>, Weekly Chart
- Chart A6. Power Shares <u>US Dollar Index</u>, Daily Chart
- Chart A7. Power Shares <u>US Dollar Index</u>, Monthly Chart
- Chart A8. Power Shares <u>US Dollar Index</u>, Monthly Chart
- Chart A9. <u>EURO</u> Monthly Chart
- Chart A10. <u>Australian Dollar</u> Monthly Chart
- Chart A11. <u>Canadian Dollar</u> Monthly Chart
- Chart A12. Japanese Yen Monthly Chart
- Chart A13. <u>British Pound</u> Monthly Chart
- Chart A14. <u>Dow Jones</u>, Monthly Chart
- Chart A15. Dow Transports Monthly Chart
- Chart A16. <u>S&P 500</u> Large Caps Monthly Chart
- Chart A17. <u>Nasdaq Composite</u>, Monthly Chart

# Select Equity and Transportation Charts Monthly Charts