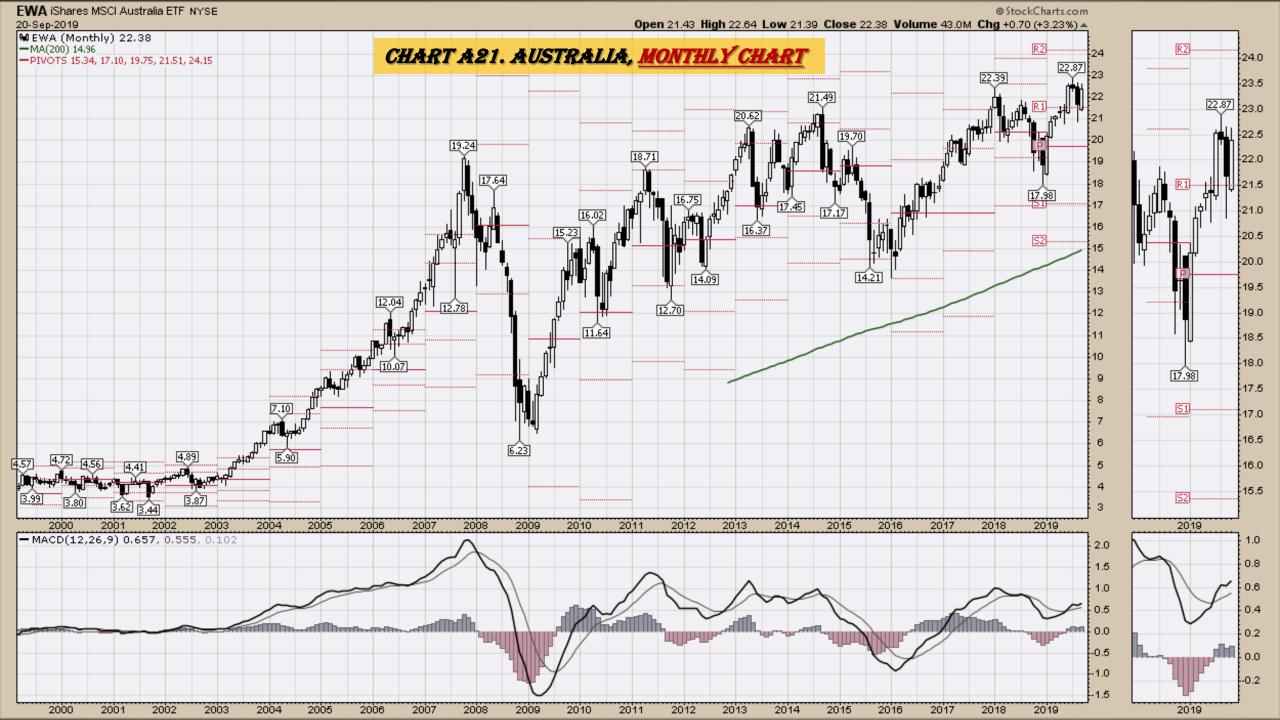

### **Chart Book Index**

- Chart A18. <u>Dow Utilities</u>, Monthly Chart
- Chart A19. <u>World less U.S. & Canada</u> Monthly Chart
- Chart A20. Emerging Markets Monthly Chart
- Chart A21. <u>Australia</u> Monthly Chart
- Chart A22. <u>Brazil</u> Monthly Chart
- Chart A23. Canada Monthly Chart
- Chart A24. <u>China</u> Monthly Chart
- Chart A25. <u>Mexico</u> Monthly Chart
- Chart A26. Japan Monthly Chart
- Chart A27. <u>Russia</u> Monthly Chart
- Chart A28. India Monthly Chart

# Select Global Equity Charts