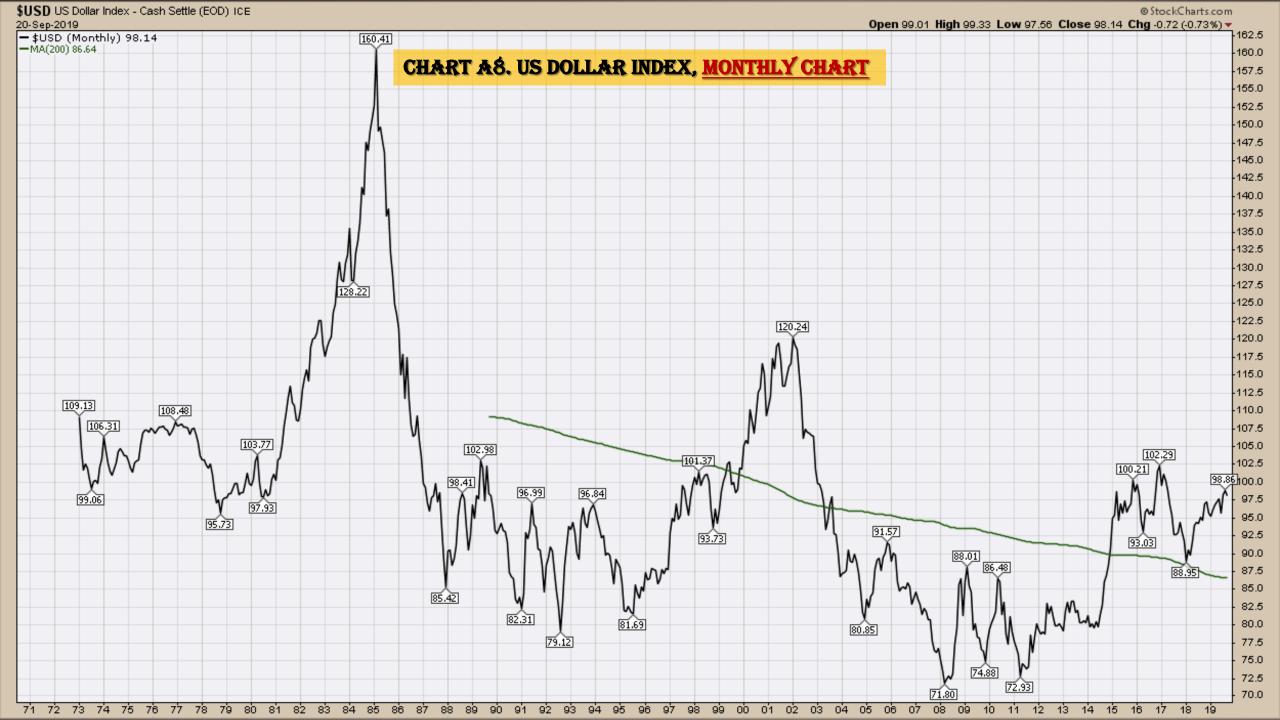

### Chart Book Index

- Chart A1. \$UST10Y <u>10-Year US Treasury Yield</u>, Weekly Chart
- Chart A2. \$UST10Y 10-Year US Treasury Yield, Daily Chart
- Chart A3. \$UST10Y <u>10-Year US Treasury Yield</u>, Monthly Chart
- Chart A4. \$UST10Y <u>10-Year US Treasury Yield</u>, Monthly Chart
- Chart A5. Power Shares <u>US Dollar Index</u>, Weekly Chart
- Chart A6. Power Shares <u>US Dollar Index</u>, Daily Chart
- Chart A7. Power Shares <u>US Dollar Index</u>, Monthly Chart
- Chart A8. Power Shares <u>US Dollar Index</u>, Monthly Chart
- Chart A9. <u>EURO</u> Monthly Chart
- Chart A10. <u>Australian Dollar</u> Monthly Chart
- Chart A11. <u>Canadian Dollar</u> Monthly Chart
- Chart A12. Japanese Yen Monthly Chart
- Chart A13. <u>British Pound</u> Monthly Chart
- Chart A14. <u>Dow Jones</u>, Monthly Chart
- Chart A15. Dow Transports Monthly Chart
- Chart A16. <u>S&P 500</u> Large Caps Monthly Chart
- Chart A17. <u>Nasdaq Composite</u>, Monthly Chart

## US Dollar Index Weekly, Daily and Monthly Charts

Select Currency Charts Monthly Charts