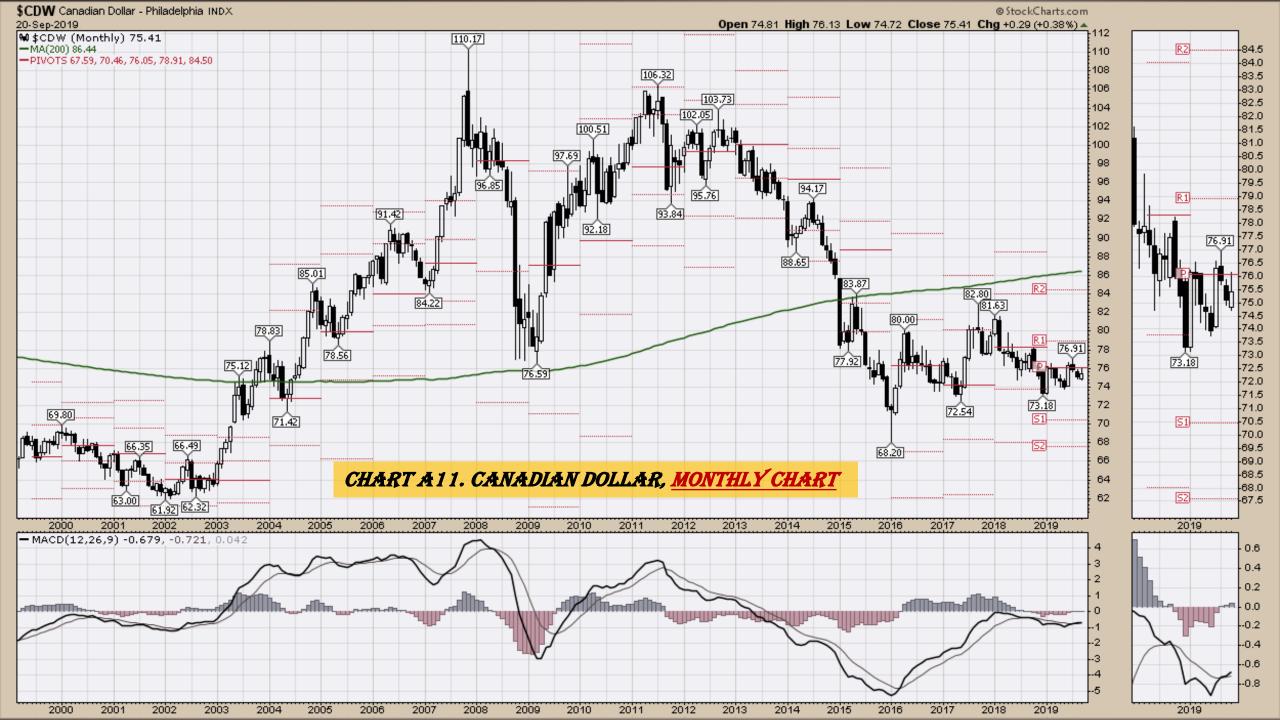

### Chart Book Index

- Chart A1. \$UST10Y <u>10-Year US Treasury Yield</u>, Weekly Chart
- Chart A2. \$UST10Y 10-Year US Treasury Yield, Daily Chart
- Chart A3. \$UST10Y <u>10-Year US Treasury Yield</u>, Monthly Chart
- Chart A4. \$UST10Y <u>10-Year US Treasury Yield</u>, Monthly Chart
- Chart A5. Power Shares <u>US Dollar Index</u>, Weekly Chart
- Chart A6. Power Shares <u>US Dollar Index</u>, Daily Chart
- Chart A7. Power Shares <u>US Dollar Index</u>, Monthly Chart
- Chart A8. Power Shares <u>US Dollar Index</u>, Monthly Chart
- Chart A9. <u>EURO</u> Monthly Chart
- Chart A10. <u>Australian Dollar</u> Monthly Chart
- Chart A11. <u>Canadian Dollar</u> Monthly Chart
- Chart A12. Japanese Yen Monthly Chart
- Chart A13. <u>British Pound</u> Monthly Chart
- Chart A14. <u>Dow Jones</u>, Monthly Chart
- Chart A15. Dow Transports Monthly Chart
- Chart A16. <u>S&P 500</u> Large Caps Monthly Chart
- Chart A17. <u>Nasdaq Composite</u>, Monthly Chart

## US Dollar Index Weekly, Daily and Monthly Charts

Select Currency Charts Monthly Charts