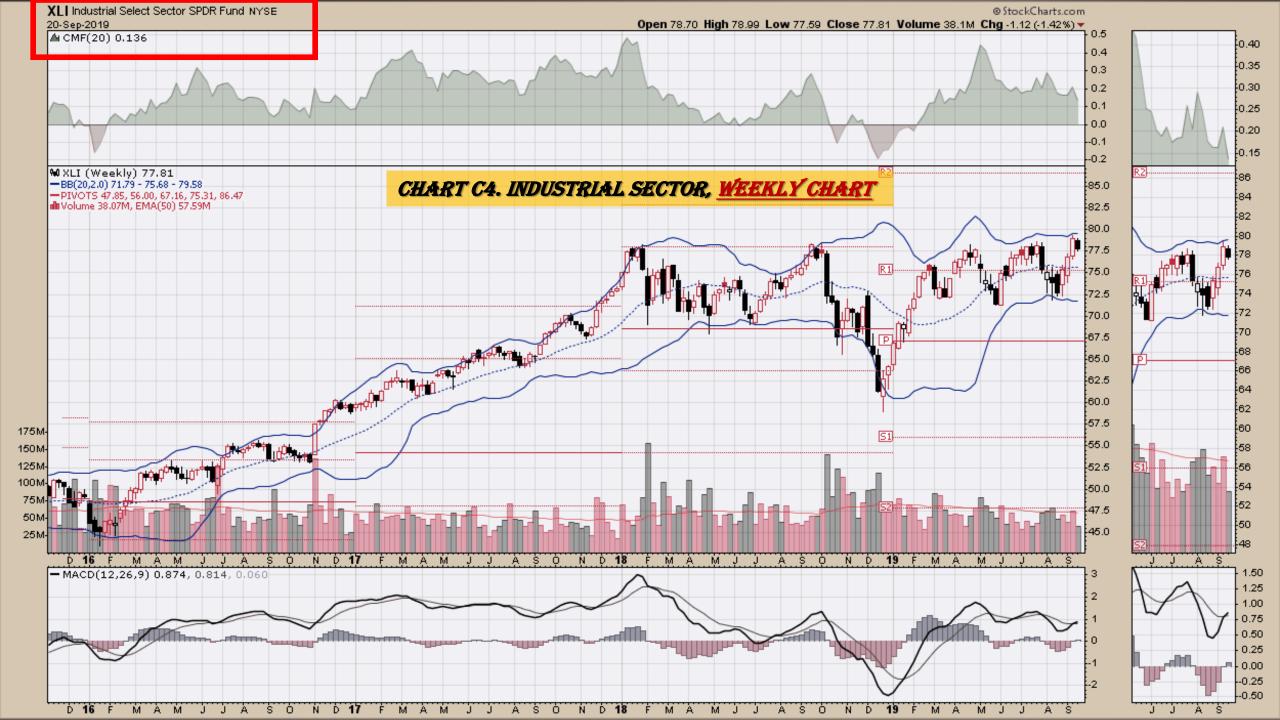

#### **Chart Book Index - Sectors**

- Chart C1. Financial Sector, Weekly Chart
- Chart C2. Health Care Sector, Weekly Chart
- Chart C3. Technology Sector, Weekly Chart
- Chart C4. Industrial Sector, Weekly Chart
- Chart C5. Materials Sector, Weekly Chart
- Chart C6. Energy Sector, Weekly Chart
- Chart C7. Utilities Sector, Weekly Chart
- Chart C8. Consumer Staples, Weekly Chart
- Chart C9. Consumer Discretionary, Weekly Chart