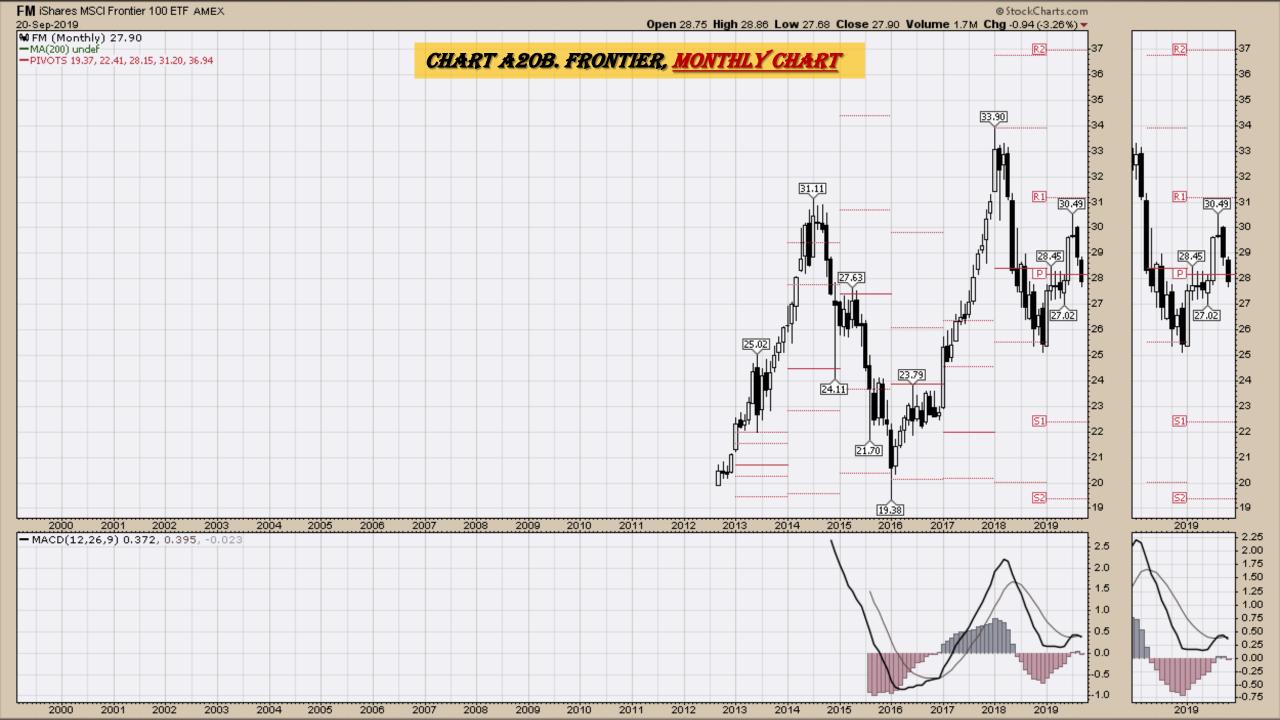

### **Chart Book Index**

- Chart A18. <u>Dow Utilities</u>, Monthly Chart
- Chart A19. <u>World less U.S. & Canada</u> Monthly Chart
- Chart A20. Emerging Markets Monthly Chart
- Chart A21. <u>Australia</u> Monthly Chart
- Chart A22. <u>Brazil</u> Monthly Chart
- Chart A23. Canada Monthly Chart
- Chart A24. <u>China</u> Monthly Chart
- Chart A25. <u>Mexico</u> Monthly Chart
- Chart A26. Japan Monthly Chart
- Chart A27. <u>Russia</u> Monthly Chart
- Chart A28. India Monthly Chart

# Select Global Equity Charts