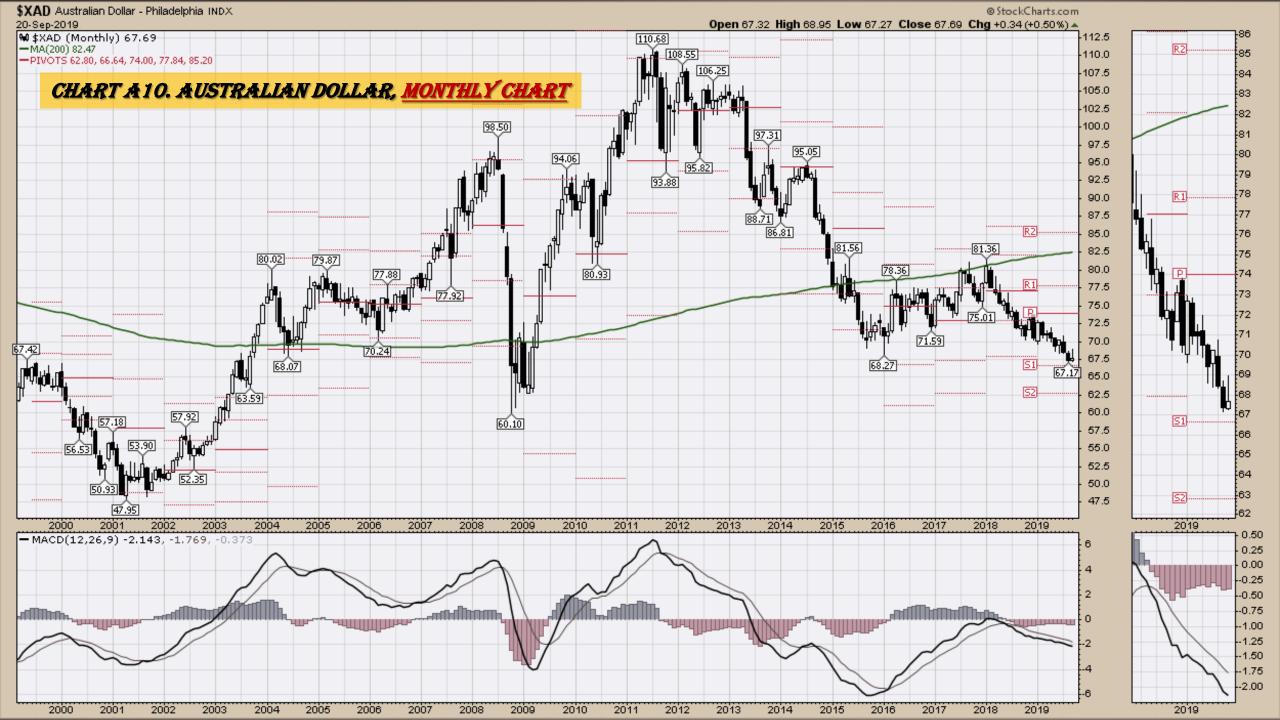

### Chart Book Index

- Chart A1. \$UST10Y <u>10-Year US Treasury Yield</u>, Weekly Chart
- Chart A2. \$UST10Y 10-Year US Treasury Yield, Daily Chart
- Chart A3. \$UST10Y <u>10-Year US Treasury Yield</u>, Monthly Chart
- Chart A4. \$UST10Y <u>10-Year US Treasury Yield</u>, Monthly Chart
- Chart A5. Power Shares <u>US Dollar Index</u>, Weekly Chart
- Chart A6. Power Shares <u>US Dollar Index</u>, Daily Chart
- Chart A7. Power Shares <u>US Dollar Index</u>, Monthly Chart
- Chart A8. Power Shares <u>US Dollar Index</u>, Monthly Chart
- Chart A9. <u>EURO</u> Monthly Chart
- Chart A10. <u>Australian Dollar</u> Monthly Chart
- Chart A11. <u>Canadian Dollar</u> Monthly Chart
- Chart A12. Japanese Yen Monthly Chart
- Chart A13. <u>British Pound</u> Monthly Chart
- Chart A14. <u>Dow Jones</u>, Monthly Chart
- Chart A15. Dow Transports Monthly Chart
- Chart A16. <u>S&P 500</u> Large Caps Monthly Chart
- Chart A17. <u>Nasdaq Composite</u>, Monthly Chart

## US Dollar Index Weekly, Daily and Monthly Charts

Select Currency Charts Monthly Charts