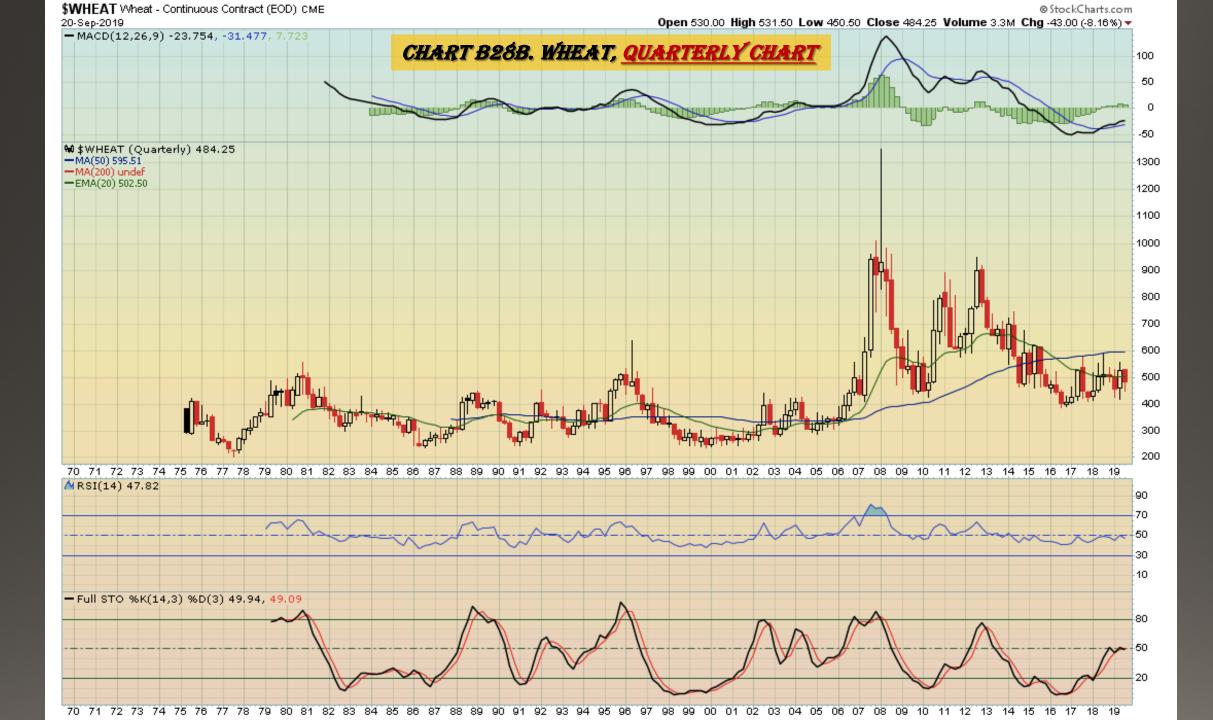

## Chart Book Index - \$CRB, \$WTIC, Soybeans, Corn, Rice, Cotton, Wheat

- Chart B18. Rough Rice, Monthly
- Chart B19. Rough Rice, Weekly Chart
- Chart B20. Rough Rice, Daily Chart
- Chart B21. Cotton, Weekly Chart
- Chart B22. Cotton, Daily Chart
- Chart B23. Cotton, Monthly Chart
- Chart B24. Cotton, Monthly Line Chart
- Chart B25. Wheat, Weekly Chart
- Chart B26. Wheat, Daily Chart
- Chart B27. Wheat, Monthly Chart
- Chart B28. Wheat, Monthly Line Chart

# Wheat Weekly, Daily, Monthly and Quarterly Charts