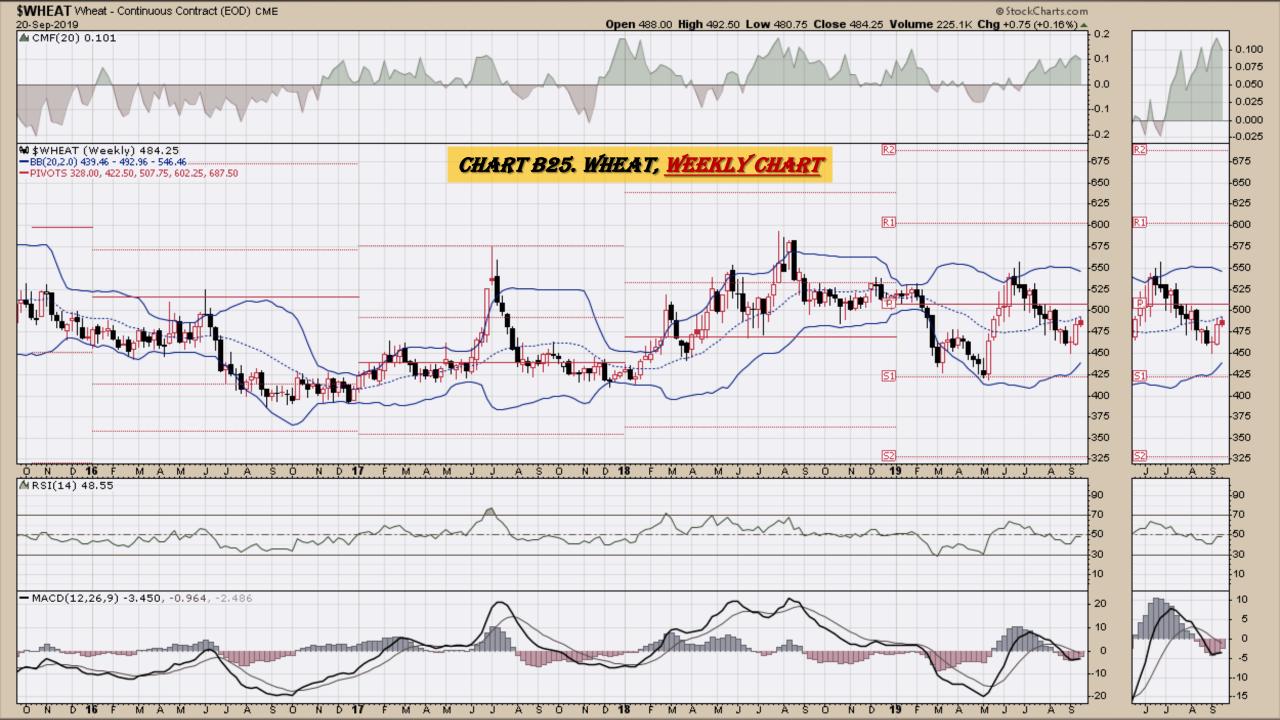

## Chart Book Index - \$CRB, \$WTIC, Soybeans, Corn, Rice, Cotton, Wheat

- Chart B18. Rough Rice, Monthly
- Chart B19. Rough Rice, Weekly Chart
- Chart B20. Rough Rice, Daily Chart
- Chart B21. Cotton, Weekly Chart
- Chart B22. Cotton, Daily Chart
- Chart B23. Cotton, Monthly Chart
- Chart B24. Cotton, Monthly Line Chart
- Chart B25. Wheat, Weekly Chart
- Chart B26. Wheat, Daily Chart
- Chart B27. Wheat, Monthly Chart
- Chart B28. Wheat, Monthly Line Chart

# Wheat Weekly, Daily, Monthly and Quarterly Charts