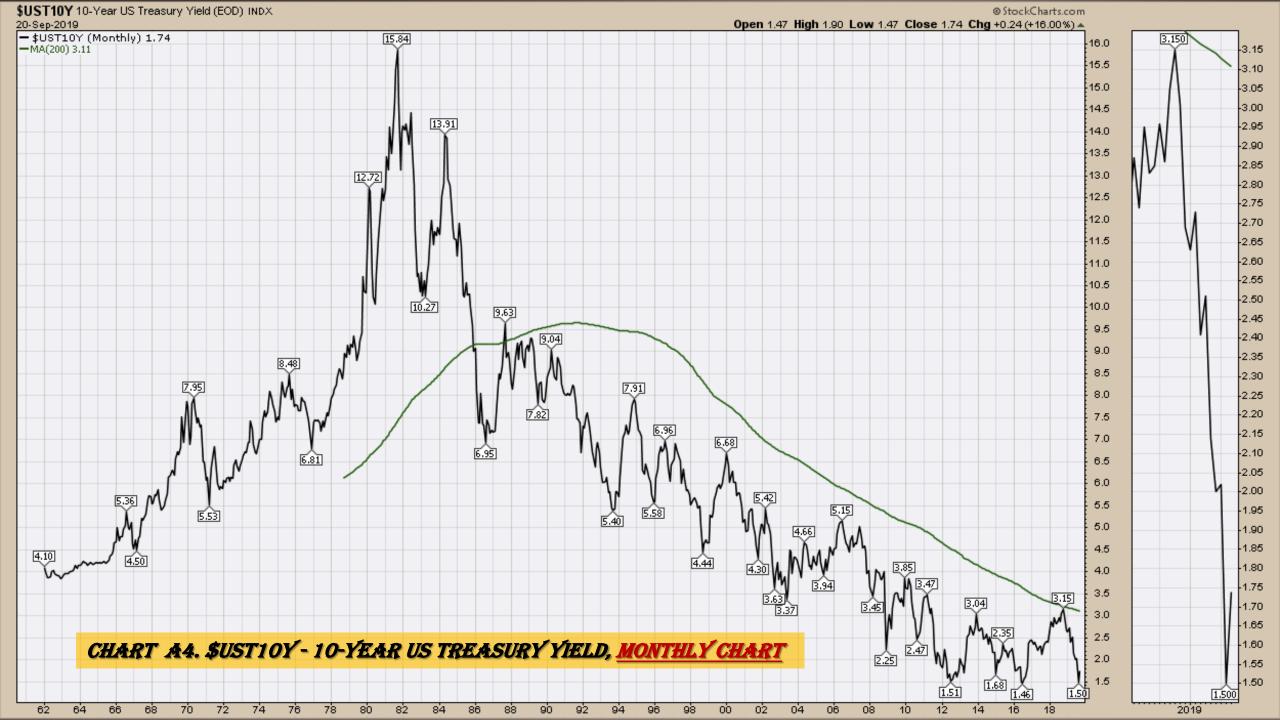

### Chart Book Index

- Chart A1. \$UST10Y <u>10-Year US Treasury Yield</u>, Weekly Chart
- Chart A2. \$UST10Y 10-Year US Treasury Yield, Daily Chart
- Chart A3. \$UST10Y <u>10-Year US Treasury Yield</u>, Monthly Chart
- Chart A4. \$UST10Y <u>10-Year US Treasury Yield</u>, Monthly Chart
- Chart A5. Power Shares <u>US Dollar Index</u>, Weekly Chart
- Chart A6. Power Shares <u>US Dollar Index</u>, Daily Chart
- Chart A7. Power Shares <u>US Dollar Index</u>, Monthly Chart
- Chart A8. Power Shares <u>US Dollar Index</u>, Monthly Chart
- Chart A9. <u>EURO</u> Monthly Chart
- Chart A10. <u>Australian Dollar</u> Monthly Chart
- Chart A11. <u>Canadian Dollar</u> Monthly Chart
- Chart A12. Japanese Yen Monthly Chart
- Chart A13. <u>British Pound</u> Monthly Chart
- Chart A14. <u>Dow Jones</u>, Monthly Chart
- Chart A15. Dow Transports Monthly Chart
- Chart A16. <u>S&P 500</u> Large Caps Monthly Chart
- Chart A17. <u>Nasdaq Composite</u>, Monthly Chart

## \$UST10Y – 10 Year US Treasury Yield Weekly, Daily and Monthly Charts