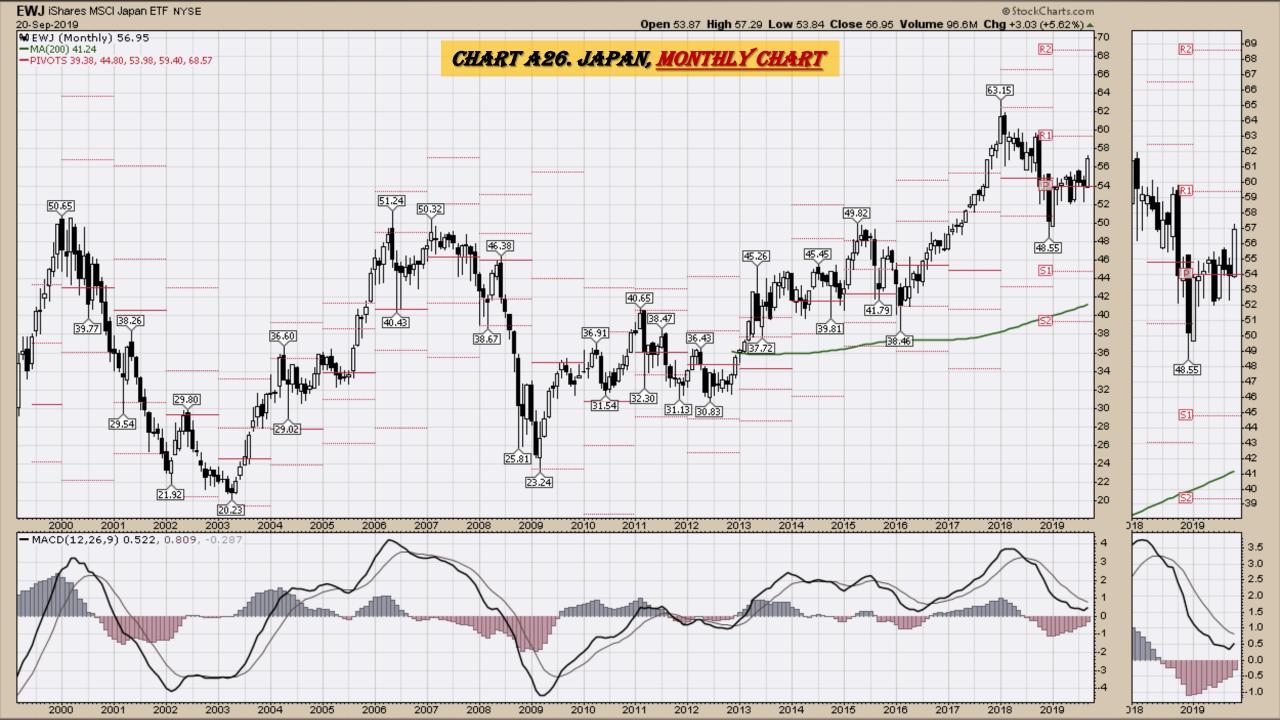

### **Chart Book Index**

- Chart A18. <u>Dow Utilities</u>, Monthly Chart
- Chart A19. <u>World less U.S. & Canada</u> Monthly Chart
- Chart A20. Emerging Markets Monthly Chart
- Chart A21. <u>Australia</u> Monthly Chart
- Chart A22. <u>Brazil</u> Monthly Chart
- Chart A23. Canada Monthly Chart
- Chart A24. <u>China</u> Monthly Chart
- Chart A25. <u>Mexico</u> Monthly Chart
- Chart A26. Japan Monthly Chart
- Chart A27. <u>Russia</u> Monthly Chart
- Chart A28. India Monthly Chart

# Select Global Equity Charts