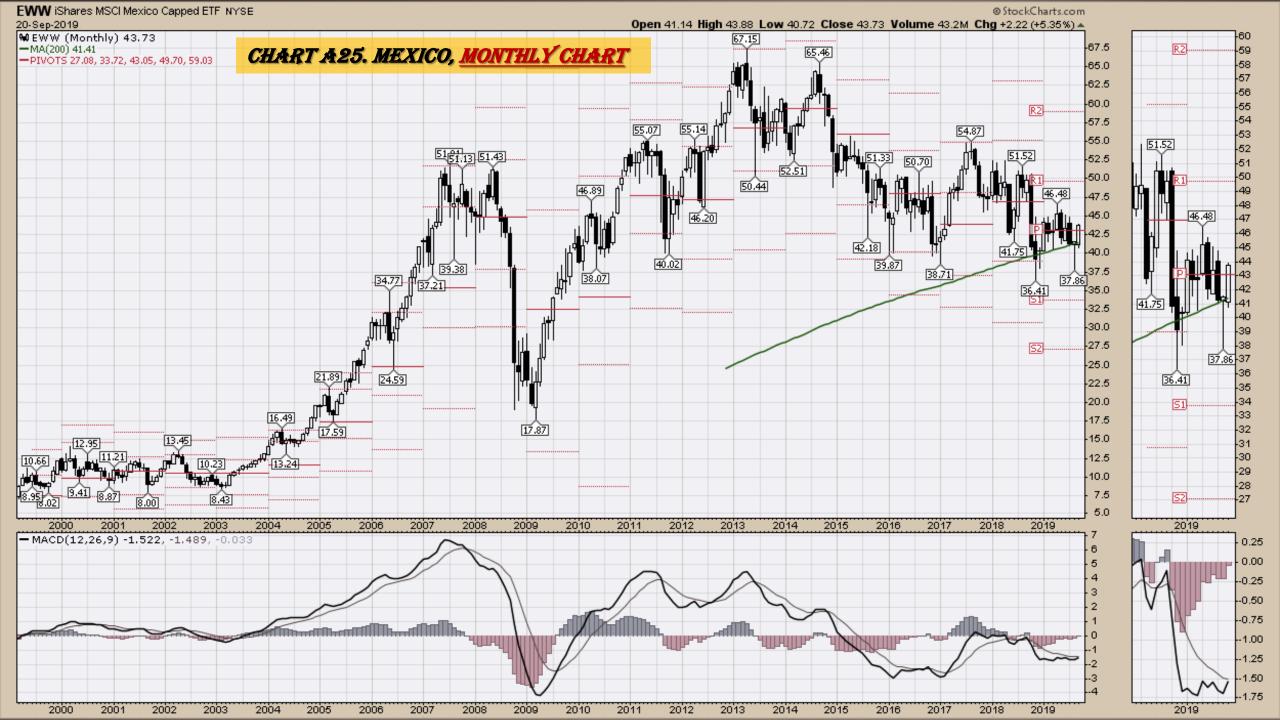

### **Chart Book Index**

- Chart A18. <u>Dow Utilities</u>, Monthly Chart
- Chart A19. <u>World less U.S. & Canada</u> Monthly Chart
- Chart A20. Emerging Markets Monthly Chart
- Chart A21. <u>Australia</u> Monthly Chart
- Chart A22. <u>Brazil</u> Monthly Chart
- Chart A23. Canada Monthly Chart
- Chart A24. <u>China</u> Monthly Chart
- Chart A25. <u>Mexico</u> Monthly Chart
- Chart A26. Japan Monthly Chart
- Chart A27. <u>Russia</u> Monthly Chart
- Chart A28. India Monthly Chart

# Select Global Equity Charts