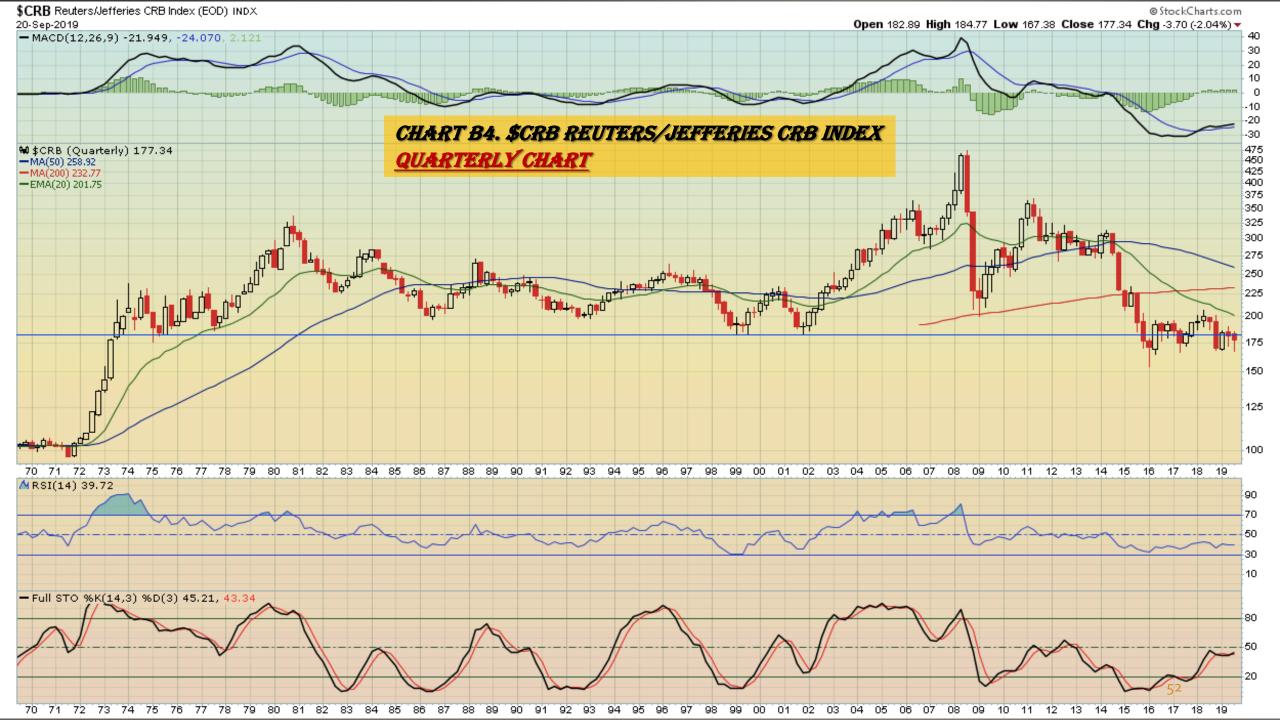

**

- Chart C1. Financial Sector, Weekly Chart
- Chart C2. Health Care Sector, Weekly Chart
- Chart C3. Technology Sector, Weekly Chart
- Chart C4. Industrial Sector, Weekly Chart
- Chart C5. Materials Sector, Weekly Chart
- Chart C6. Energy Sector, Weekly Chart
- Chart C7. Utilities Sector, Weekly Chart
- Chart C8. Consumer Staples, Weekly Chart
- Chart C9. Consumer Discretionary, Weekly Chart

## \$UST10Y – 10 Year US Treasury Yield Weekly, Daily and Monthly Charts









## US Dollar Index Weekly, Daily and Monthly Charts











Select Currency Charts Monthly Charts











# Select Equity and Transportation Charts Monthly Charts











# Select Global Equity Charts



































## CRB Commodity Index Weekly, Daily, Monthly and Quarterly Charts











## *\$WTIC Light Crude Oil Weekly, Daily, Monthly and Quarterly Charts*











## Soybeans Weekly, Daily, Monthly and Quarterly Charts











## Corn Weekly, Daily, Monthly and Quarterly Charts



















# Cotton Weekly, Daily, Monthly and Quarterly Charts











# Wheat Weekly, Daily, Monthly and Quarterly Charts













### Sector Chart Book Index

### Market Outlook Considerations for Week Beginning August 12, 2019

#### **Chart Book Index - Sectors**

- Chart C1. Financial Sector, Weekly Chart
- Chart C2. Health Care Sector, Weekly Chart
- Chart C3. Technology Sector, Weekly Chart
- Chart C4. Industrial Sector, Weekly Chart
- Chart C5. Materials Sector, Weekly Chart
- Chart C6. Energy Sector, Weekly Chart
- Chart C7. Utilities Sector, Weekly Chart
- Chart