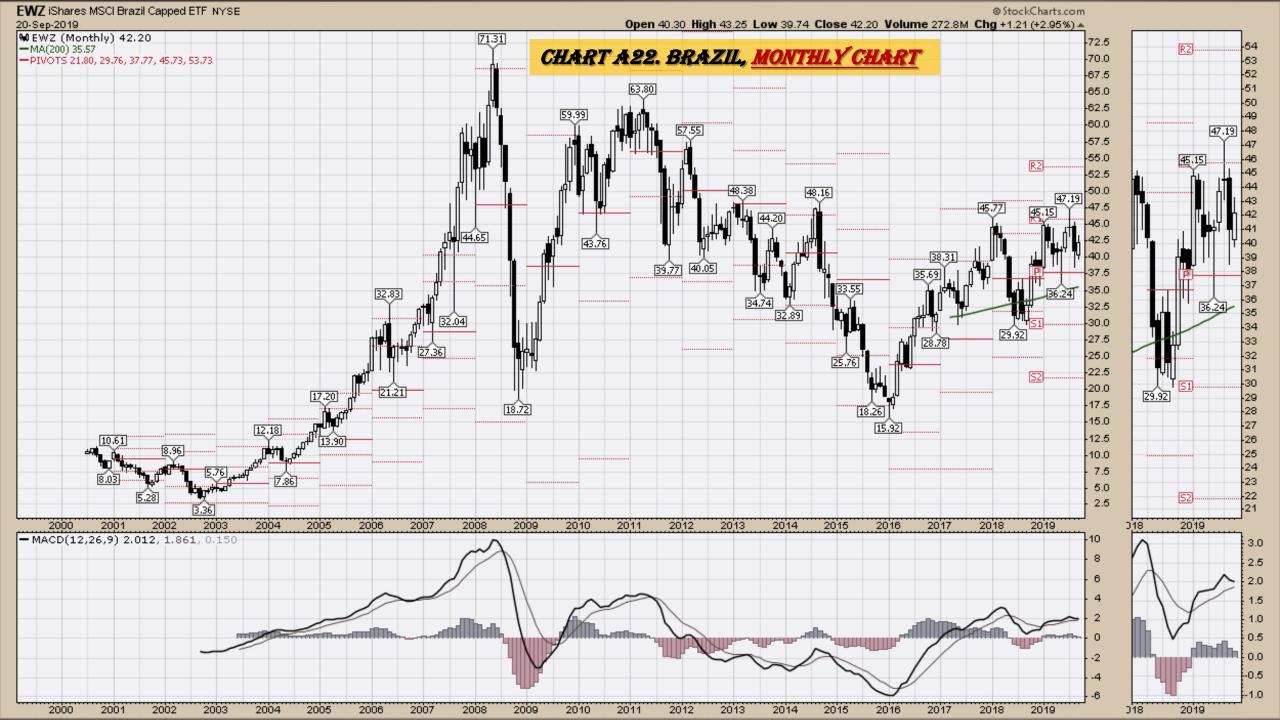

### **Chart Book Index**

- Chart A18. <u>Dow Utilities</u>, Monthly Chart
- Chart A19. <u>World less U.S. & Canada</u> Monthly Chart
- Chart A20. Emerging Markets Monthly Chart
- Chart A21. <u>Australia</u> Monthly Chart
- Chart A22. <u>Brazil</u> Monthly Chart
- Chart A23. Canada Monthly Chart
- Chart A24. <u>China</u> Monthly Chart
- Chart A25. <u>Mexico</u> Monthly Chart
- Chart A26. Japan Monthly Chart
- Chart A27. <u>Russia</u> Monthly Chart
- Chart A28. India Monthly Chart

# Select Global Equity Charts