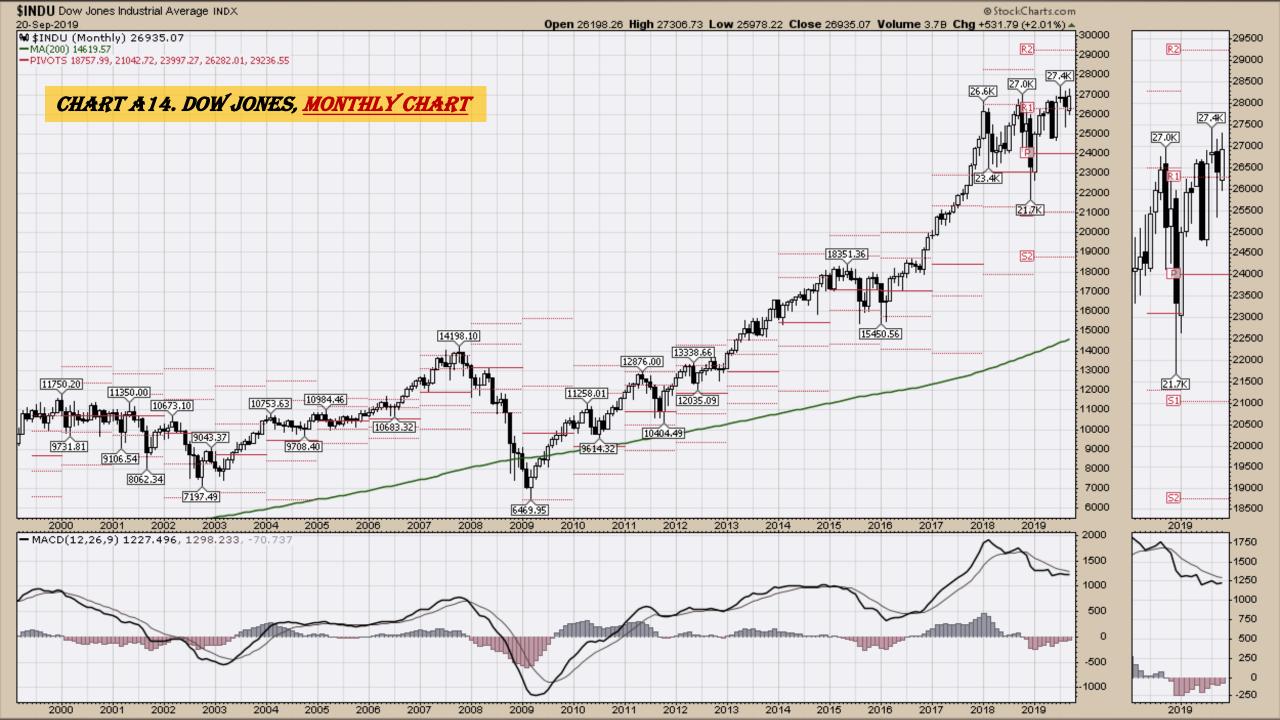

### Chart Book Index

- Chart A1. \$UST10Y <u>10-Year US Treasury Yield</u>, Weekly Chart
- Chart A2. \$UST10Y 10-Year US Treasury Yield, Daily Chart
- Chart A3. \$UST10Y <u>10-Year US Treasury Yield</u>, Monthly Chart
- Chart A4. \$UST10Y <u>10-Year US Treasury Yield</u>, Monthly Chart
- Chart A5. Power Shares <u>US Dollar Index</u>, Weekly Chart
- Chart A6. Power Shares <u>US Dollar Index</u>, Daily Chart
- Chart A7. Power Shares <u>US Dollar Index</u>, Monthly Chart
- Chart A8. Power Shares <u>US Dollar Index</u>, Monthly Chart
- Chart A9. <u>EURO</u> Monthly Chart
- Chart A10. <u>Australian Dollar</u> Monthly Chart
- Chart A11. <u>Canadian Dollar</u> Monthly Chart
- Chart A12. Japanese Yen Monthly Chart
- Chart A13. <u>British Pound</u> Monthly Chart
- Chart A14. <u>Dow Jones</u>, Monthly Chart
- Chart A15. Dow Transports Monthly Chart
- Chart A16. <u>S&P 500</u> Large Caps Monthly Chart
- Chart A17. <u>Nasdaq Composite</u>, Monthly Chart

# Select Equity and Transportation Charts Monthly Charts