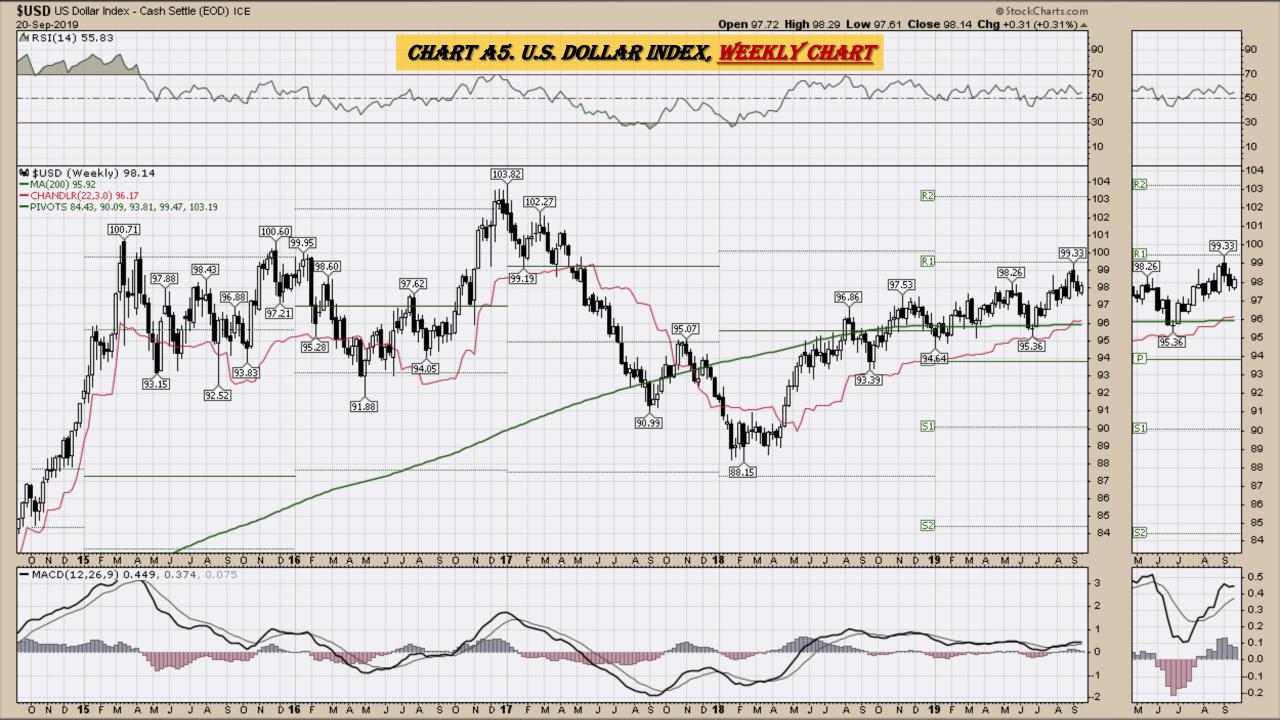

## US Dollar Index Weekly, Daily and Monthly Charts

Select Currency Charts Monthly Charts