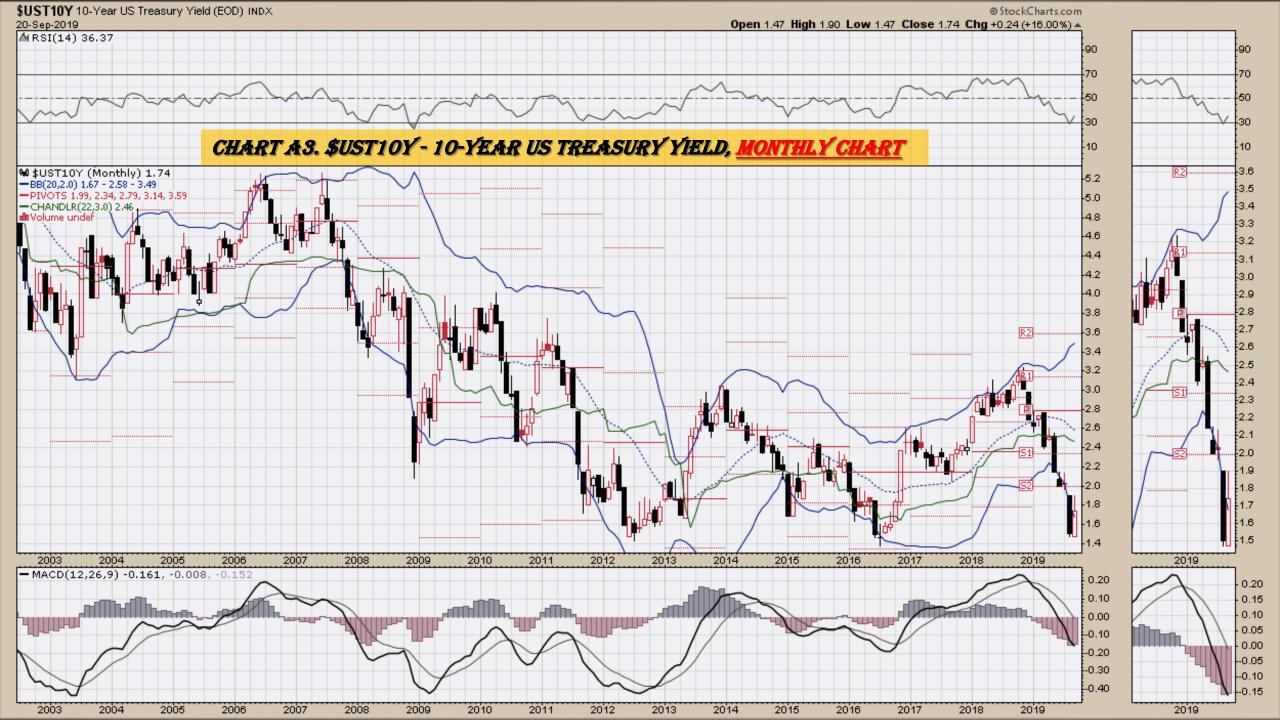

### Chart Book Index

- Chart A1. \$UST10Y <u>10-Year US Treasury Yield</u>, Weekly Chart
- Chart A2. \$UST10Y 10-Year US Treasury Yield, Daily Chart
- Chart A3. \$UST10Y <u>10-Year US Treasury Yield</u>, Monthly Chart
- Chart A4. \$UST10Y <u>10-Year US Treasury Yield</u>, Monthly Chart
- Chart A5. Power Shares <u>US Dollar Index</u>, Weekly Chart
- Chart A6. Power Shares <u>US Dollar Index</u>, Daily Chart
- Chart A7. Power Shares <u>US Dollar Index</u>, Monthly Chart
- Chart A8. Power Shares <u>US Dollar Index</u>, Monthly Chart
- Chart A9. <u>EURO</u> Monthly Chart
- Chart A10. <u>Australian Dollar</u> Monthly Chart
- Chart A11. <u>Canadian Dollar</u> Monthly Chart
- Chart A12. Japanese Yen Monthly Chart
- Chart A13. <u>British Pound</u> Monthly Chart
- Chart A14. <u>Dow Jones</u>, Monthly Chart
- Chart A15. Dow Transports Monthly Chart
- Chart A16. <u>S&P 500</u> Large Caps Monthly Chart
- Chart A17. <u>Nasdaq Composite</u>, Monthly Chart

## \$UST10Y – 10 Year US Treasury Yield Weekly, Daily and Monthly Charts