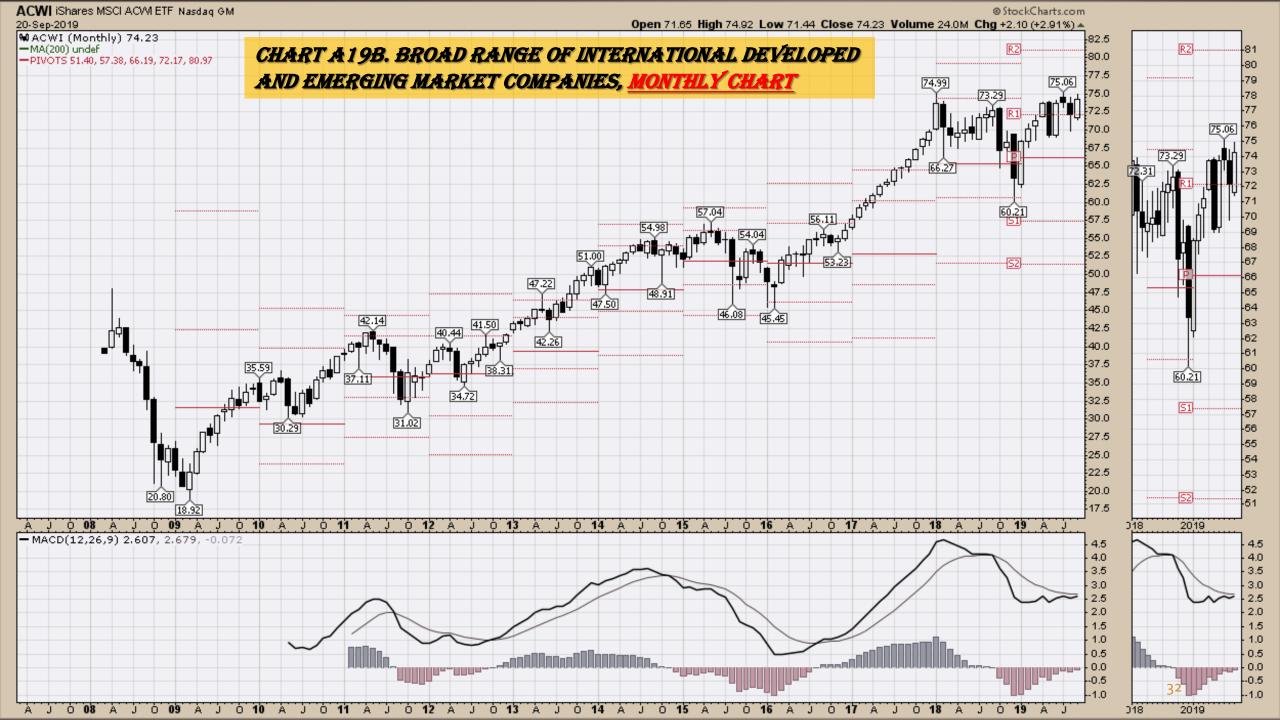

art
- Chart B28. Wheat, Monthly Line Chart

### Sector Chart Book Index

#### **Chart Book Index - Sectors**

- Chart C1. Financial Sector, Weekly Chart
- Chart C2. Health Care Sector, Weekly Chart
- Chart C3. Technology Sector, Weekly Chart
- Chart C4. Industrial Sector, Weekly Chart
- Chart C5. Materials Sector, Weekly Chart
- Chart C6. Energy Sector, Weekly Chart
- Chart C7. Utilities Sector, Weekly Chart
- Chart C8. Consumer Staples, Weekly Chart
- Chart C9. Consumer Discretionary, Weekly Chart

## \$UST10Y – 10 Year US Treasury Yield Weekly, Daily and Monthly Charts









## US Dollar Index Weekly, Daily and Monthly Charts











Select Currency Charts Monthly Charts











# Select Equity and Transportation Charts Monthly Charts











# Select Global Equity Charts



































## CRB Commodity Index Weekly, Daily, Monthly and Quarterly Charts











## *\$WTIC Light Crude Oil Weekly, Daily, Monthly and Quarterly Charts*











## Soybeans Weekly, Daily, Monthly and Quarterly Charts











## Corn Weekly, Daily, Monthly and Quarterly Charts



















# Cotton Weekly, Daily, Monthly and Quarterly Charts











# Wheat Weekly, Daily, Monthly and Quarterly Charts













### Sector Chart Book Index

### Market Outlook Considerations for Week Beginning August 12, 2019

#### **Chart Book Index - Sectors**

- Chart C1. Financial Sector, Weekly Chart
- Chart C2. Health Care Sector, Weekly Chart
- Chart C3. Technology Sector, Weekly Chart
- Chart C4. Industrial Sector, Weekly Chart
- Chart C5. Materials Sector