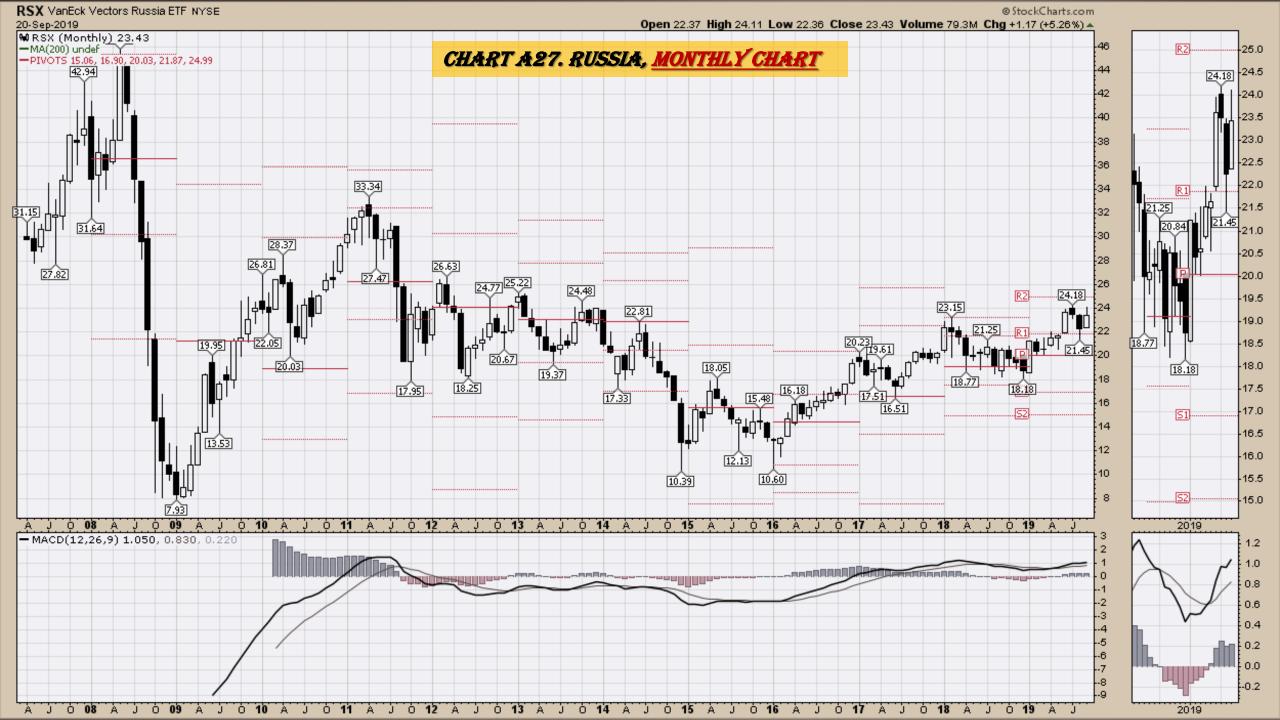

### **Chart Book Index**

- Chart A18. <u>Dow Utilities</u>, Monthly Chart
- Chart A19. <u>World less U.S. & Canada</u> Monthly Chart
- Chart A20. Emerging Markets Monthly Chart
- Chart A21. <u>Australia</u> Monthly Chart
- Chart A22. <u>Brazil</u> Monthly Chart
- Chart A23. Canada Monthly Chart
- Chart A24. <u>China</u> Monthly Chart
- Chart A25. <u>Mexico</u> Monthly Chart
- Chart A26. Japan Monthly Chart
- Chart A27. <u>Russia</u> Monthly Chart
- Chart A28. India Monthly Chart

# Select Global Equity Charts