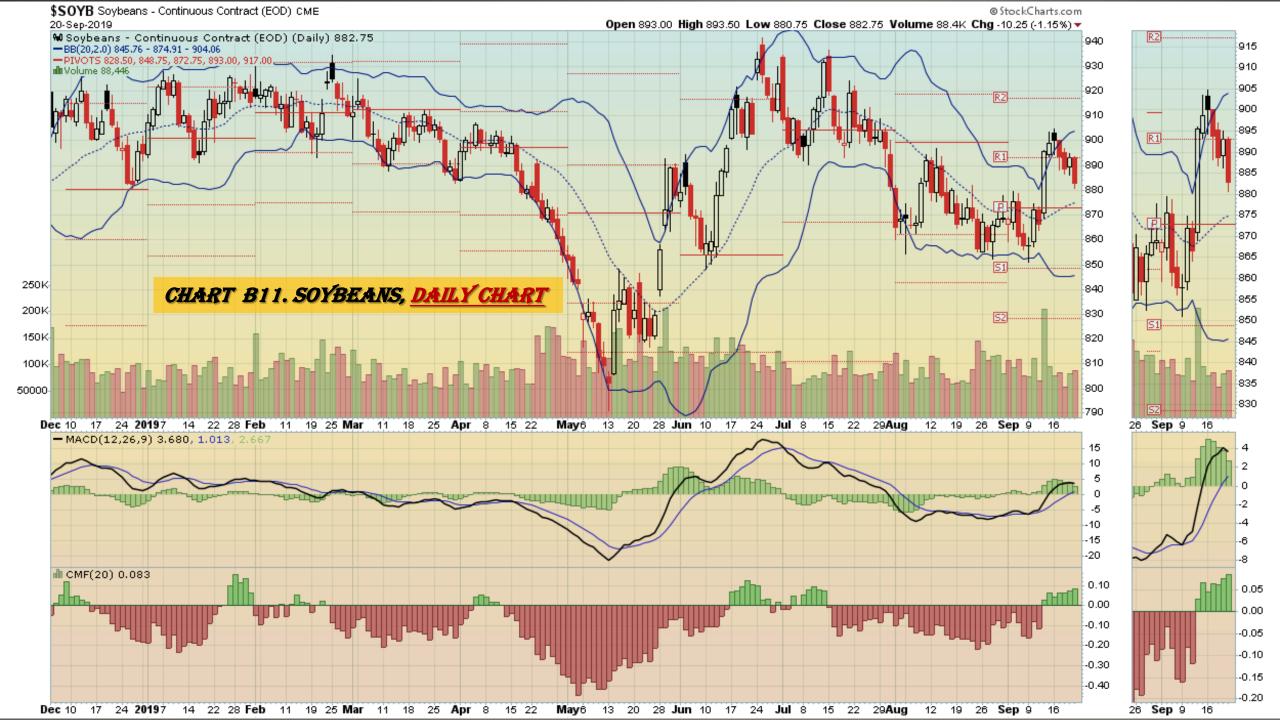

. Industrial Sector, Weekly Chart
- Chart C5. Materials Sector, Weekly Chart
- Chart C6. Energy Sector, Weekly Chart
- Chart C7. Utilities Sector, Weekly Chart
- Chart C8. Consumer Staples, Weekly Chart
- Chart C9. Consumer Discretionary, Weekly Chart

## \$UST10Y – 10 Year US Treasury Yield Weekly, Daily and Monthly Charts









## US Dollar Index Weekly, Daily and Monthly Charts











Select Currency Charts Monthly Charts











# Select Equity and Transportation Charts Monthly Charts











# Select Global Equity Charts



































## CRB Commodity Index Weekly, Daily, Monthly and Quarterly Charts











## *\$WTIC Light Crude Oil Weekly, Daily, Monthly and Quarterly Charts*











## Soybeans Weekly, Daily, Monthly and Quarterly Charts











## Corn Weekly, Daily, Monthly and Quarterly Charts



















# Cotton Weekly, Daily, Monthly and Quarterly Charts











# Wheat Weekly, Daily, Monthly and Quarterly Charts













### Sector Chart Book Index

### Market Outlook Considerations for Week Beginning August 12, 2019

#### **Chart Book Index - Sectors**

- Chart C1. Financial Sector, Weekly Chart
- Chart C2. Health Care Sector, Weekly Chart
- Chart C3. Technology Sector, Weekly Chart
- Chart C4. Industrial Sector, Weekly Chart
- Chart C5. Materials Sector, Weekly Chart
- Chart C6. Energy Sector, Weekly Chart
- Chart C7. Utilities Sector, Weekly Chart
- Chart C8. Consumer Staples, Weekly Chart
- Chart C9. Consumer Discretionary, Weekly Chart