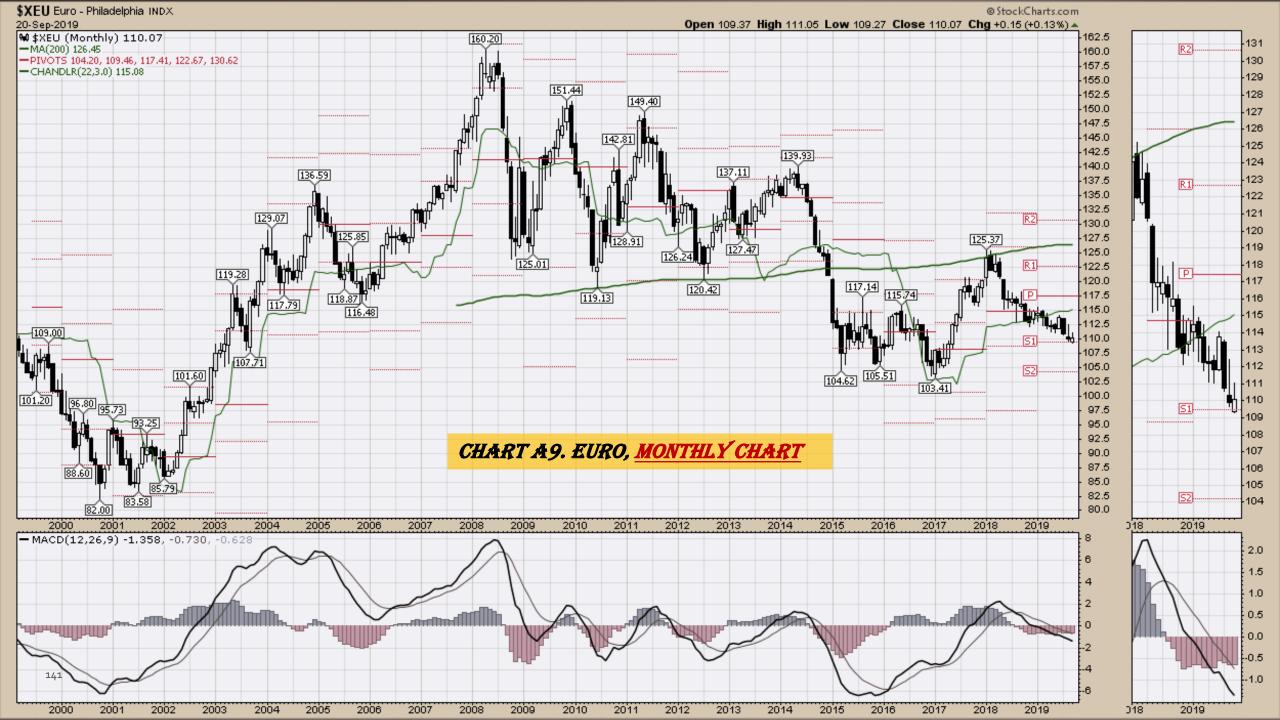

### Chart Book Index

- Chart A1. \$UST10Y <u>10-Year US Treasury Yield</u>, Weekly Chart
- Chart A2. \$UST10Y 10-Year US Treasury Yield, Daily Chart
- Chart A3. \$UST10Y <u>10-Year US Treasury Yield</u>, Monthly Chart
- Chart A4. \$UST10Y <u>10-Year US Treasury Yield</u>, Monthly Chart
- Chart A5. Power Shares <u>US Dollar Index</u>, Weekly Chart
- Chart A6. Power Shares <u>US Dollar Index</u>, Daily Chart
- Chart A7. Power Shares <u>US Dollar Index</u>, Monthly Chart
- Chart A8. Power Shares <u>US Dollar Index</u>, Monthly Chart
- Chart A9. <u>EURO</u> Monthly Chart
- Chart A10. <u>Australian Dollar</u> Monthly Chart
- Chart A11. <u>Canadian Dollar</u> Monthly Chart
- Chart A12. Japanese Yen Monthly Chart
- Chart A13. <u>British Pound</u> Monthly Chart
- Chart A14. <u>Dow Jones</u>, Monthly Chart
- Chart A15. Dow Transports Monthly Chart
- Chart A16. <u>S&P 500</u> Large Caps Monthly Chart
- Chart A17. <u>Nasdaq Composite</u>, Monthly Chart

## US Dollar Index Weekly, Daily and Monthly Charts

Select Currency Charts Monthly Charts