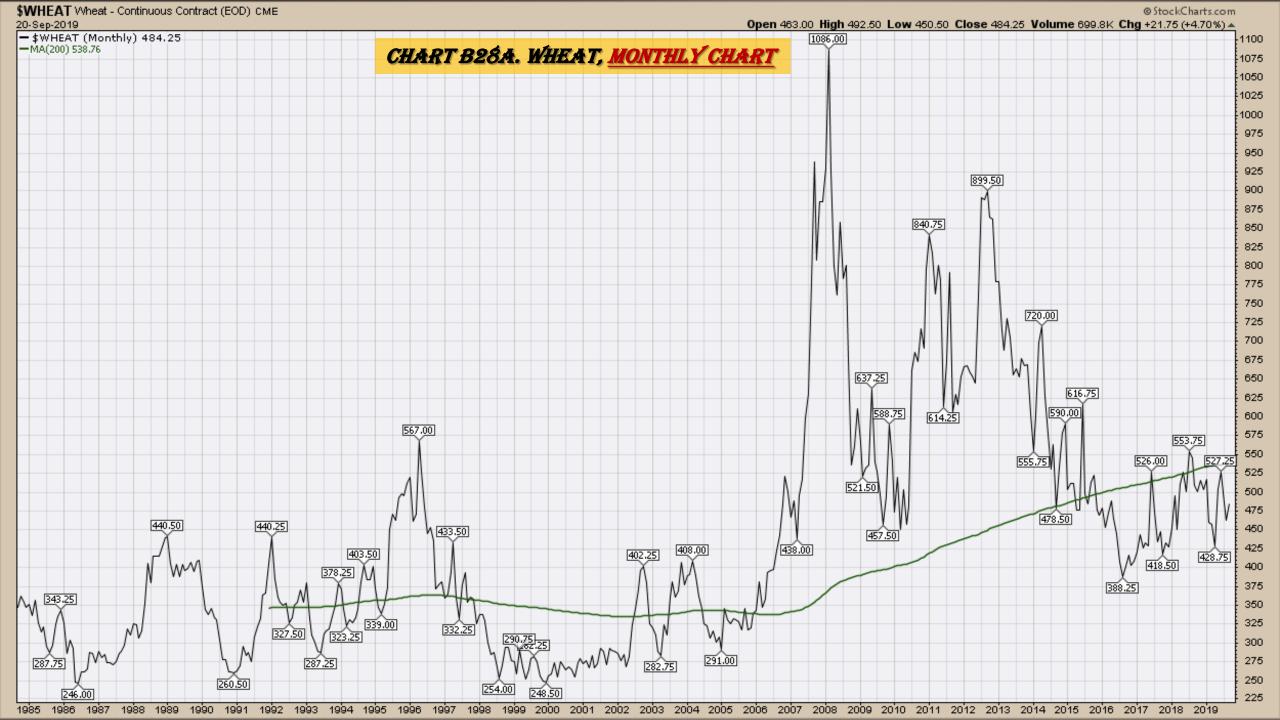

## Chart Book Index - \$CRB, \$WTIC, Soybeans, Corn, Rice, Cotton, Wheat

- Chart B18. Rough Rice, Monthly
- Chart B19. Rough Rice, Weekly Chart
- Chart B20. Rough Rice, Daily Chart
- Chart B21. Cotton, Weekly Chart
- Chart B22. Cotton, Daily Chart
- Chart B23. Cotton, Monthly Chart
- Chart B24. Cotton, Monthly Line Chart
- Chart B25. Wheat, Weekly Chart
- Chart B26. Wheat, Daily Chart
- Chart B27. Wheat, Monthly Chart
- Chart B28. Wheat, Monthly Line Chart

# Wheat Weekly, Daily, Monthly and Quarterly Charts