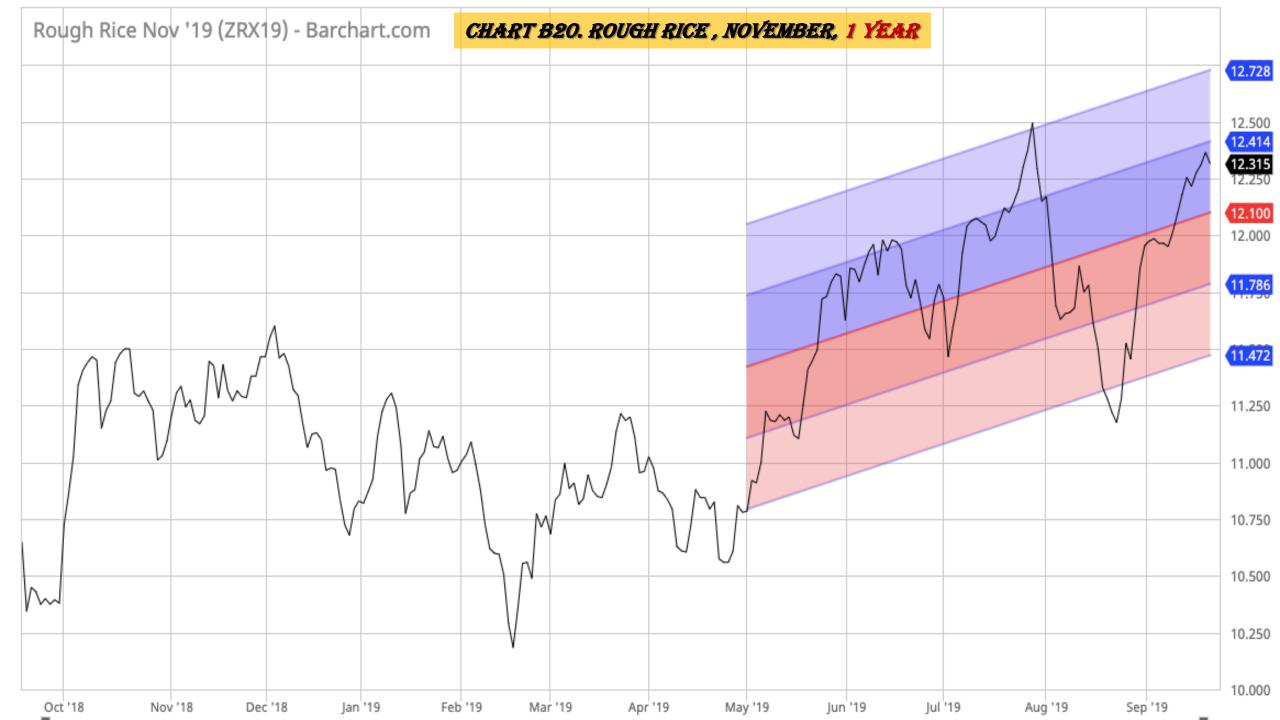

## Chart Book Index - \$CRB, \$WTIC, Soybeans, Corn, Rice, Cotton, Wheat

- Chart B18. Rough Rice, Monthly
- Chart B19. Rough Rice, Weekly Chart
- Chart B20. Rough Rice, Daily Chart
- Chart B21. Cotton, Weekly Chart
- Chart B22. Cotton, Daily Chart
- Chart B23. Cotton, Monthly Chart
- Chart B24. Cotton, Monthly Line Chart
- Chart B25. Wheat, Weekly Chart
- Chart B26. Wheat, Daily Chart
- Chart B27. Wheat, Monthly Chart
- Chart B28. Wheat, Monthly Line Chart