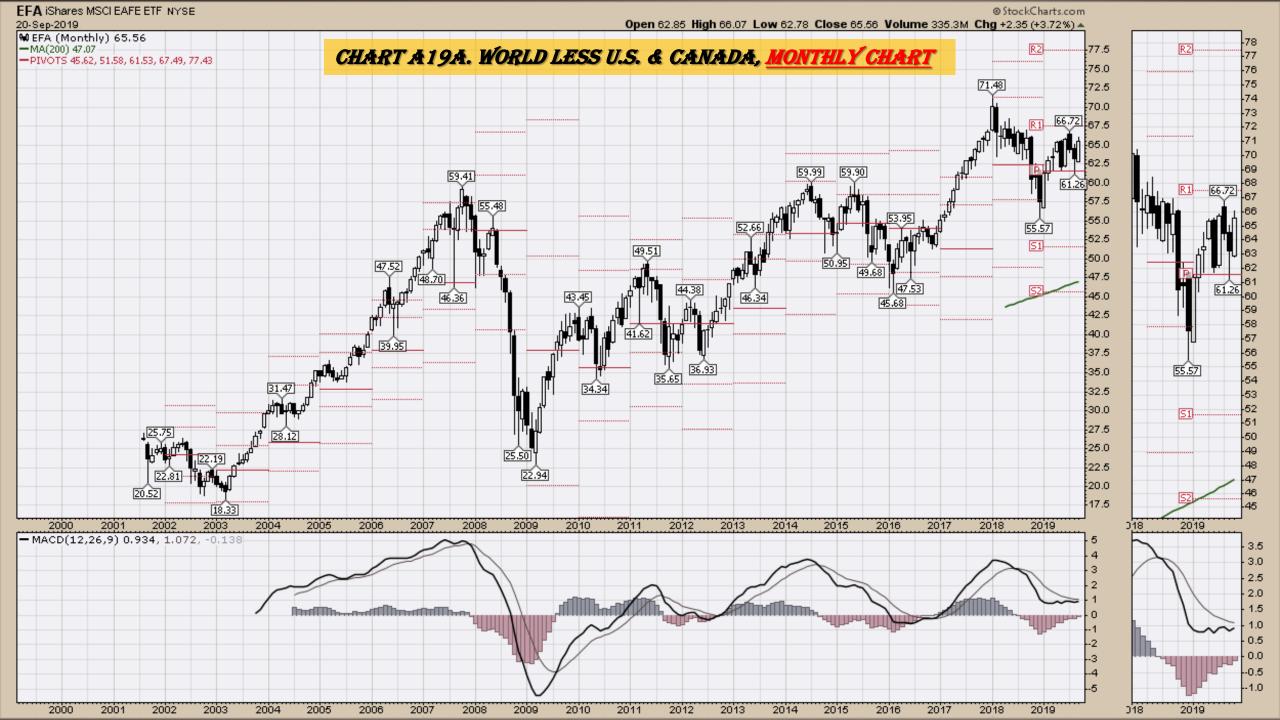

### **Chart Book Index**

- Chart A18. <u>Dow Utilities</u>, Monthly Chart
- Chart A19. <u>World less U.S. & Canada</u> Monthly Chart
- Chart A20. Emerging Markets Monthly Chart
- Chart A21. <u>Australia</u> Monthly Chart
- Chart A22. <u>Brazil</u> Monthly Chart
- Chart A23. Canada Monthly Chart
- Chart A24. <u>China</u> Monthly Chart
- Chart A25. <u>Mexico</u> Monthly Chart
- Chart A26. Japan Monthly Chart
- Chart A27. <u>Russia</u> Monthly Chart
- Chart A28. India Monthly Chart

# Select Global Equity Charts