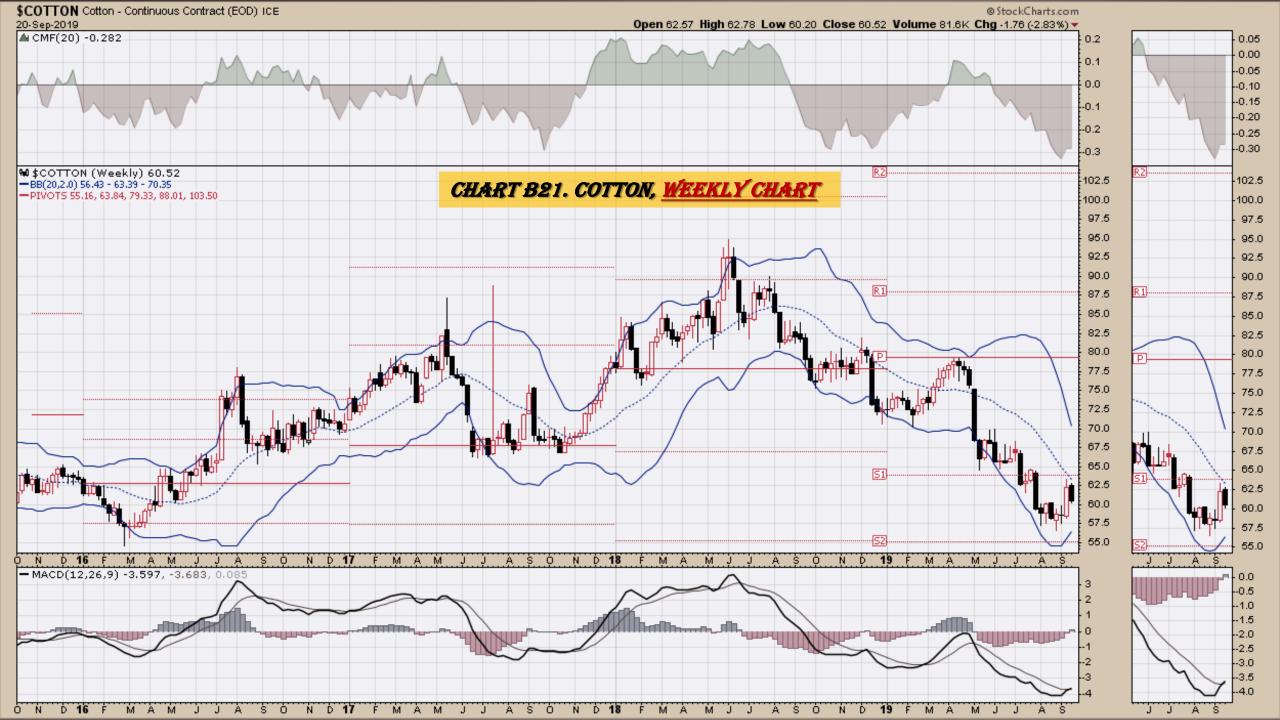

## Chart Book Index - \$CRB, \$WTIC, Soybeans, Corn, Rice, Cotton, Wheat

- Chart B18. Rough Rice, Monthly
- Chart B19. Rough Rice, Weekly Chart
- Chart B20. Rough Rice, Daily Chart
- Chart B21. Cotton, Weekly Chart
- Chart B22. Cotton, Daily Chart
- Chart B23. Cotton, Monthly Chart
- Chart B24. Cotton, Monthly Line Chart
- Chart B25. Wheat, Weekly Chart
- Chart B26. Wheat, Daily Chart
- Chart B27. Wheat, Monthly Chart
- Chart B28. Wheat, Monthly Line Chart

# Cotton Weekly, Daily, Monthly and Quarterly Charts