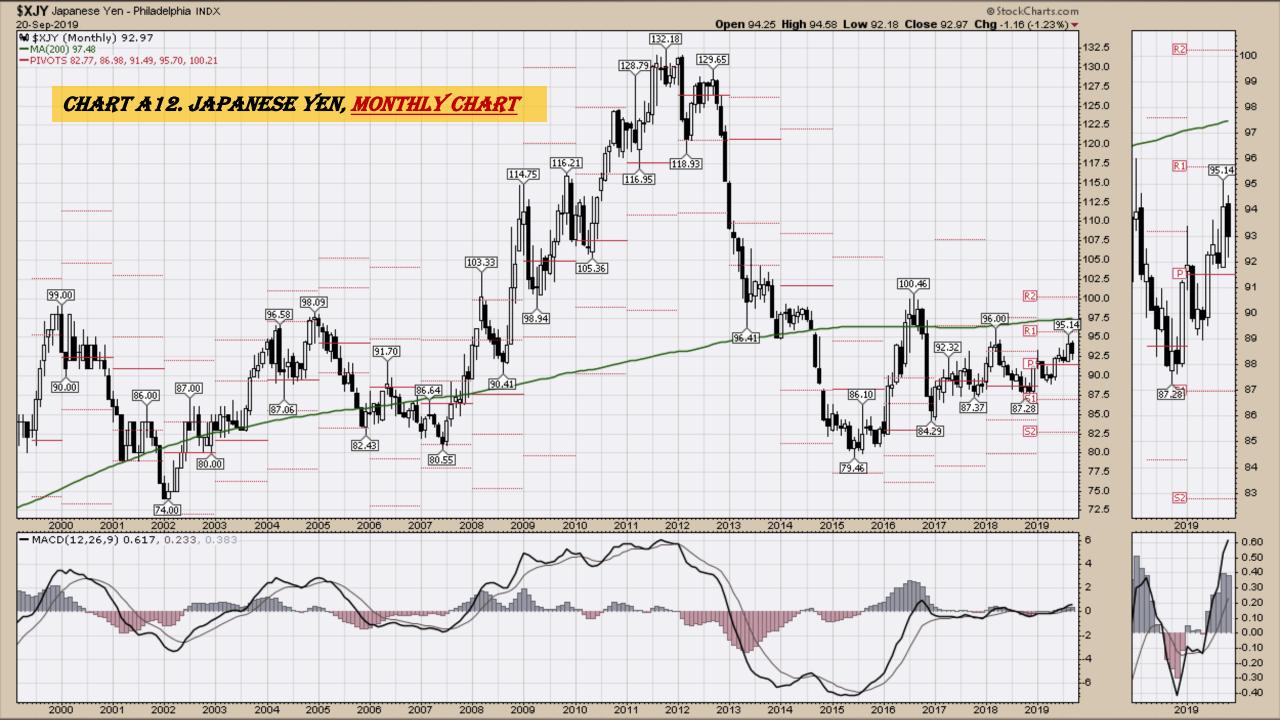

### Chart Book Index

- Chart A1. \$UST10Y <u>10-Year US Treasury Yield</u>, Weekly Chart
- Chart A2. \$UST10Y 10-Year US Treasury Yield, Daily Chart
- Chart A3. \$UST10Y <u>10-Year US Treasury Yield</u>, Monthly Chart
- Chart A4. \$UST10Y <u>10-Year US Treasury Yield</u>, Monthly Chart
- Chart A5. Power Shares <u>US Dollar Index</u>, Weekly Chart
- Chart A6. Power Shares <u>US Dollar Index</u>, Daily Chart
- Chart A7. Power Shares <u>US Dollar Index</u>, Monthly Chart
- Chart A8. Power Shares <u>US Dollar Index</u>, Monthly Chart
- Chart A9. <u>EURO</u> Monthly Chart
- Chart A10. <u>Australian Dollar</u> Monthly Chart
- Chart A11. <u>Canadian Dollar</u> Monthly Chart
- Chart A12. Japanese Yen Monthly Chart
- Chart A13. <u>British Pound</u> Monthly Chart
- Chart A14. <u>Dow Jones</u>, Monthly Chart
- Chart A15. Dow Transports Monthly Chart
- Chart A16. <u>S&P 500</u> Large Caps Monthly Chart
- Chart A17. <u>Nasdaq Composite</u>, Monthly Chart

## US Dollar Index Weekly, Daily and Monthly Charts

Select Currency Charts Monthly Charts