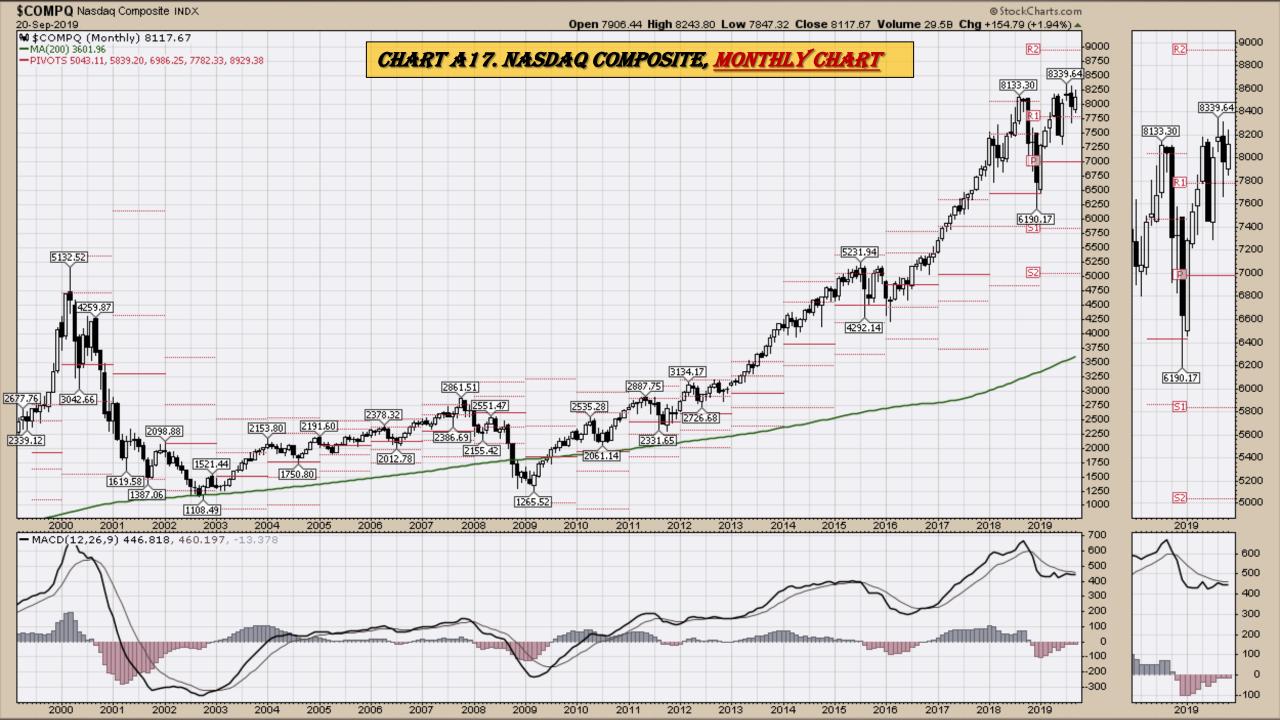

### Chart Book Index

- Chart A1. \$UST10Y <u>10-Year US Treasury Yield</u>, Weekly Chart
- Chart A2. \$UST10Y 10-Year US Treasury Yield, Daily Chart
- Chart A3. \$UST10Y <u>10-Year US Treasury Yield</u>, Monthly Chart
- Chart A4. \$UST10Y <u>10-Year US Treasury Yield</u>, Monthly Chart
- Chart A5. Power Shares <u>US Dollar Index</u>, Weekly Chart
- Chart A6. Power Shares <u>US Dollar Index</u>, Daily Chart
- Chart A7. Power Shares <u>US Dollar Index</u>, Monthly Chart
- Chart A8. Power Shares <u>US Dollar Index</u>, Monthly Chart
- Chart A9. <u>EURO</u> Monthly Chart
- Chart A10. <u>Australian Dollar</u> Monthly Chart
- Chart A11. <u>Canadian Dollar</u> Monthly Chart
- Chart A12. Japanese Yen Monthly Chart
- Chart A13. <u>British Pound</u> Monthly Chart
- Chart A14. <u>Dow Jones</u>, Monthly Chart
- Chart A15. Dow Transports Monthly Chart
- Chart A16. <u>S&P 500</u> Large Caps Monthly Chart
- Chart A17. <u>Nasdaq Composite</u>, Monthly Chart

# Select Equity and Transportation Charts Monthly Charts