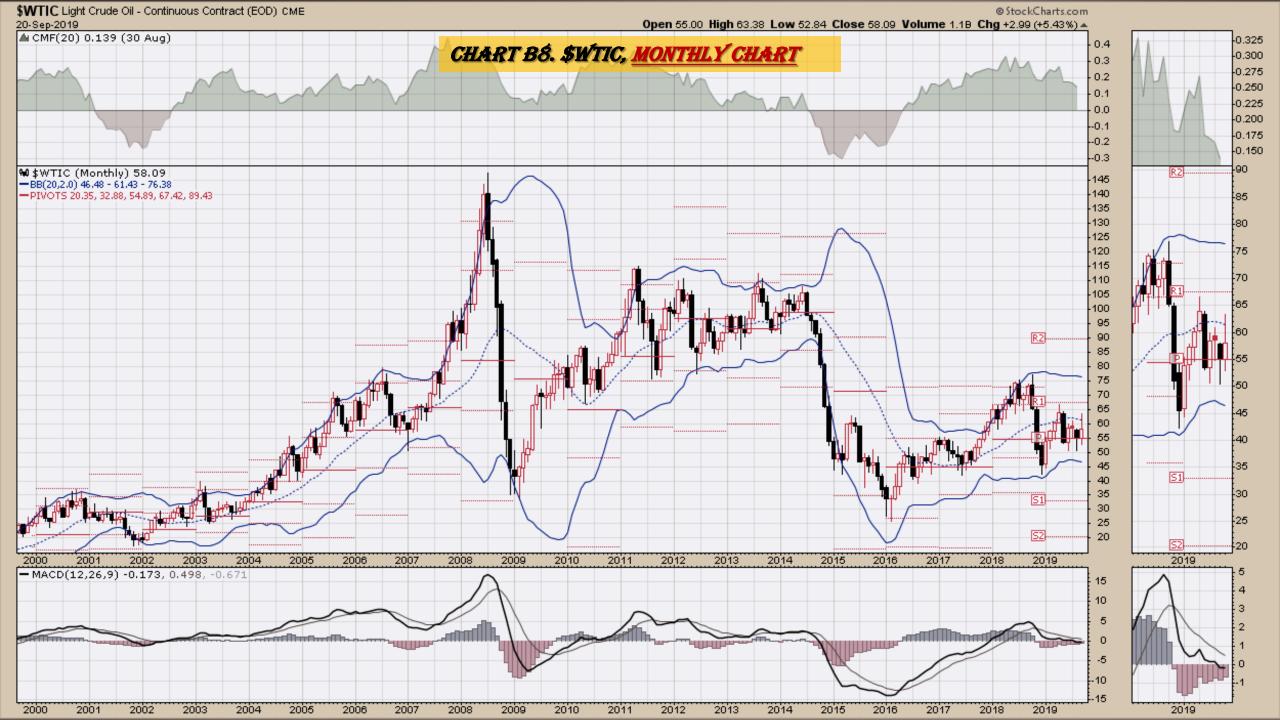

### Chart Book Index - \$CRB, \$WTIC, Soybeans, Corn, Rice, Cotton, Wheat

- Chart B1. <u>\$CRB Reuters/Jefferies CRB Index</u>, Weekly Chart
- Chart B2. <u>\$CRB Reuters/Jefferies CRB Index</u>, Daily Chart
- Chart B3. <u>\$CRB Reuters/Jefferies CRB Index</u>, Monthly Chart
- Chart B4. <u>\$CRB Reuters/Jefferies CRB Index</u>, Quarterly Chart
- Chart B5. <u>\$CRB Reuters/Jefferies CRB Index</u>, Monthly Chart
- Chart B6. <u>\$WTIC</u>, Weekly Chart
- Chart B7. <u>\$WTIC</u>, Daily Chart
- Chart B8. \$WTIC, Monthly Chart
- Chart B9. \$WTIC, Monthly Line Chart
- Chart B10. Soybeans, Weekly Chart
- Chart B11. Soybeans, Daily Chart
- Chart B12. Soybeans, Monthly Chart
- Chart B13. Soybeans, Monthly Line Chart
- Chart B14. Corn, Weekly Chart
- Chart B15. Corn, Daily Chart
- Chart B16. Corn, Monthly Chart
- Chart B17. Corn, Monthly Line Chart

## *\$WTIC Light Crude Oil Weekly, Daily, Monthly and Quarterly Charts*