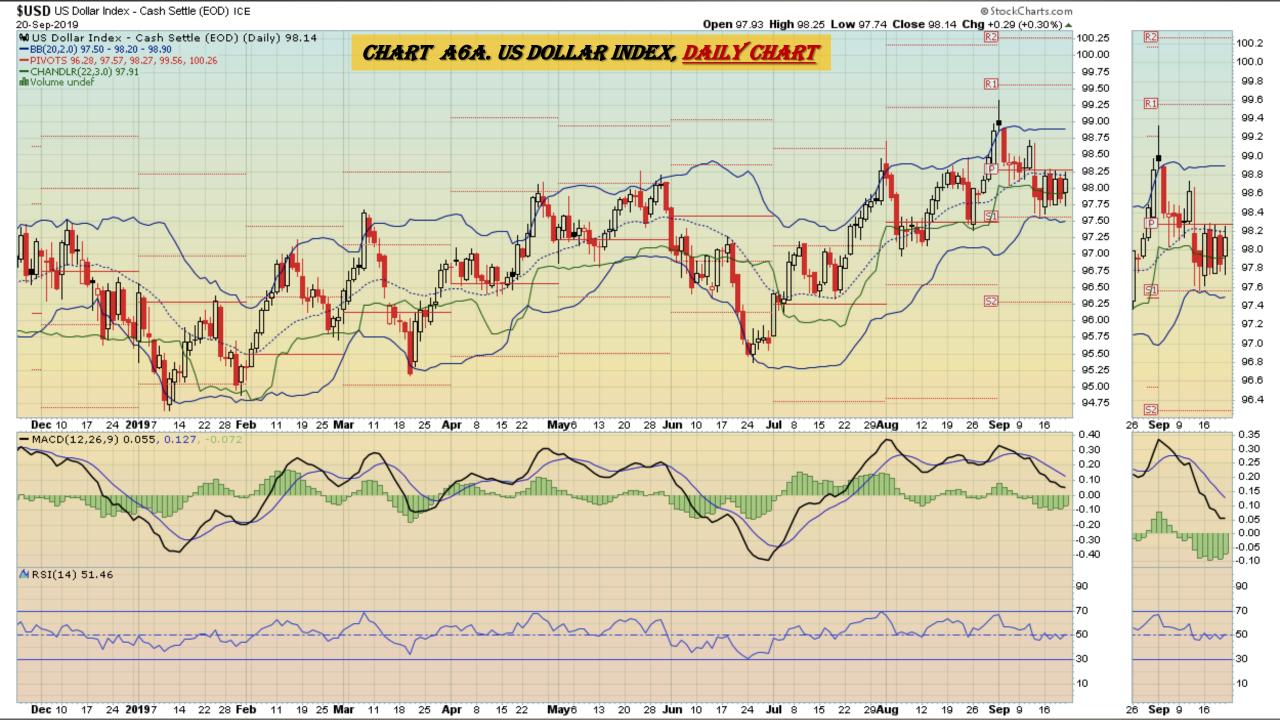

## US Dollar Index Weekly, Daily and Monthly Charts

Select Currency Charts Monthly Charts