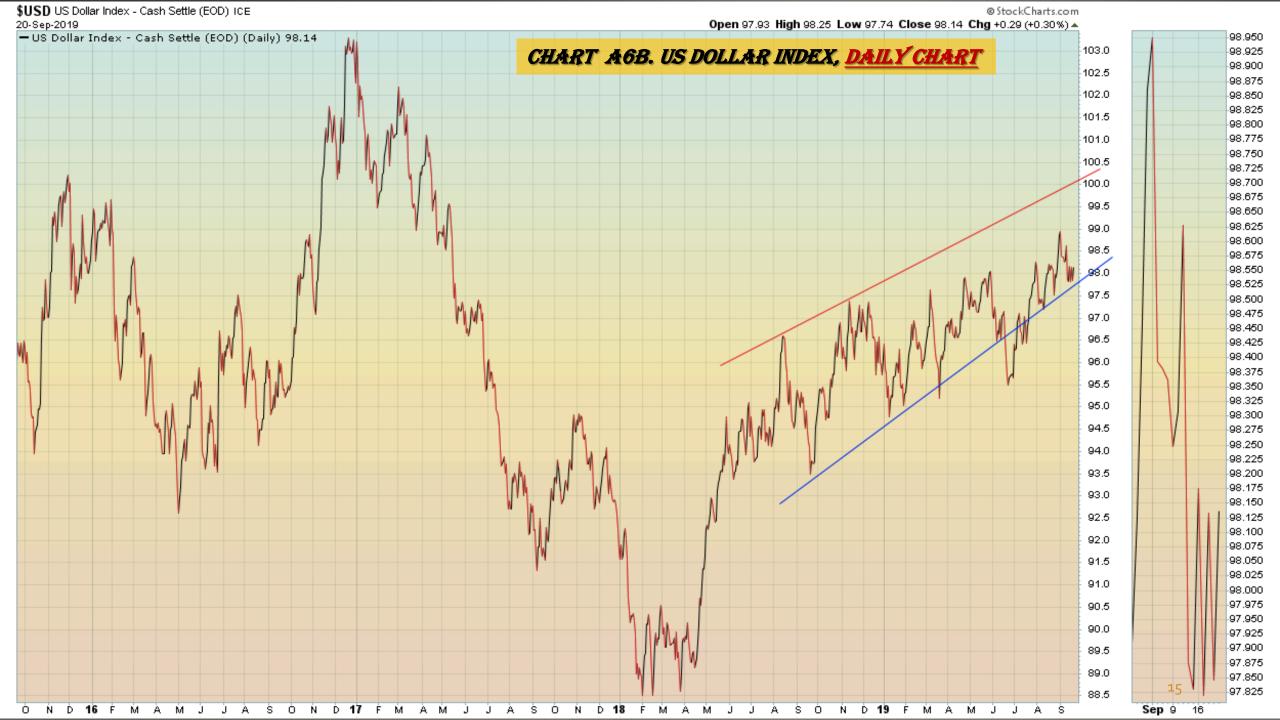

## US Dollar Index Weekly, Daily and Monthly Charts

Select Currency Charts Monthly Charts