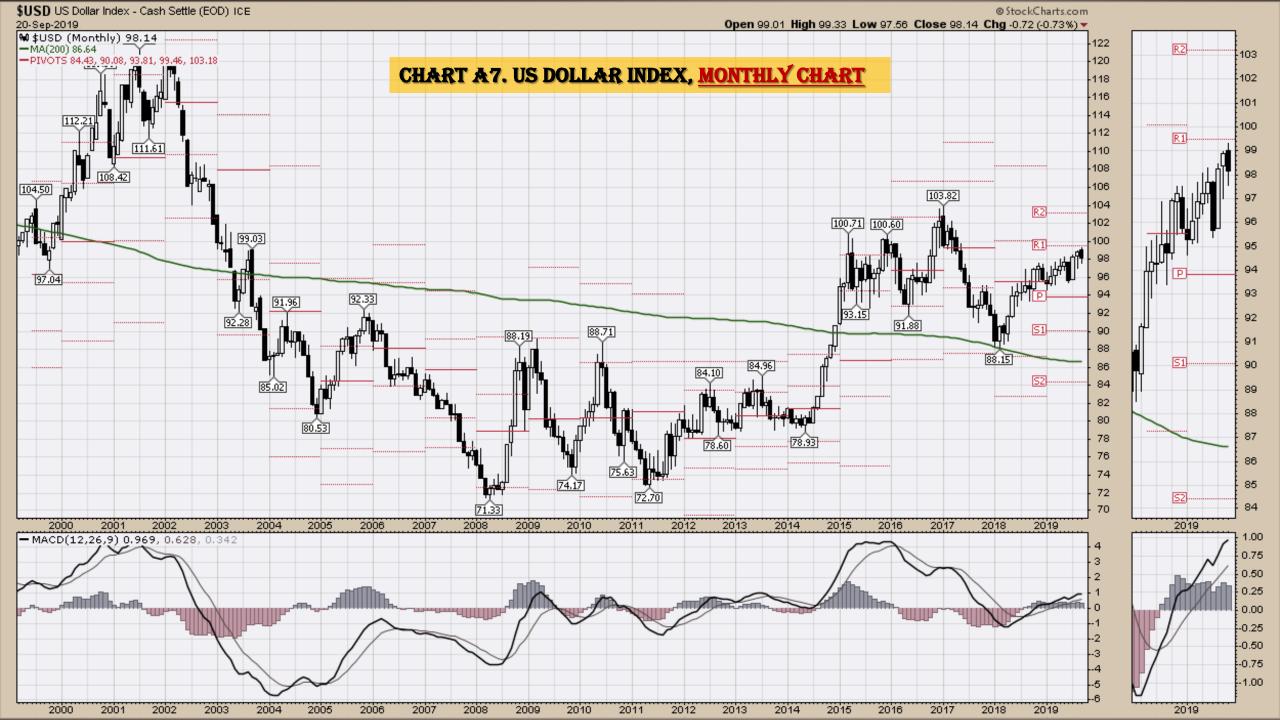

## US Dollar Index Weekly, Daily and Monthly Charts

Select Currency Charts Monthly Charts