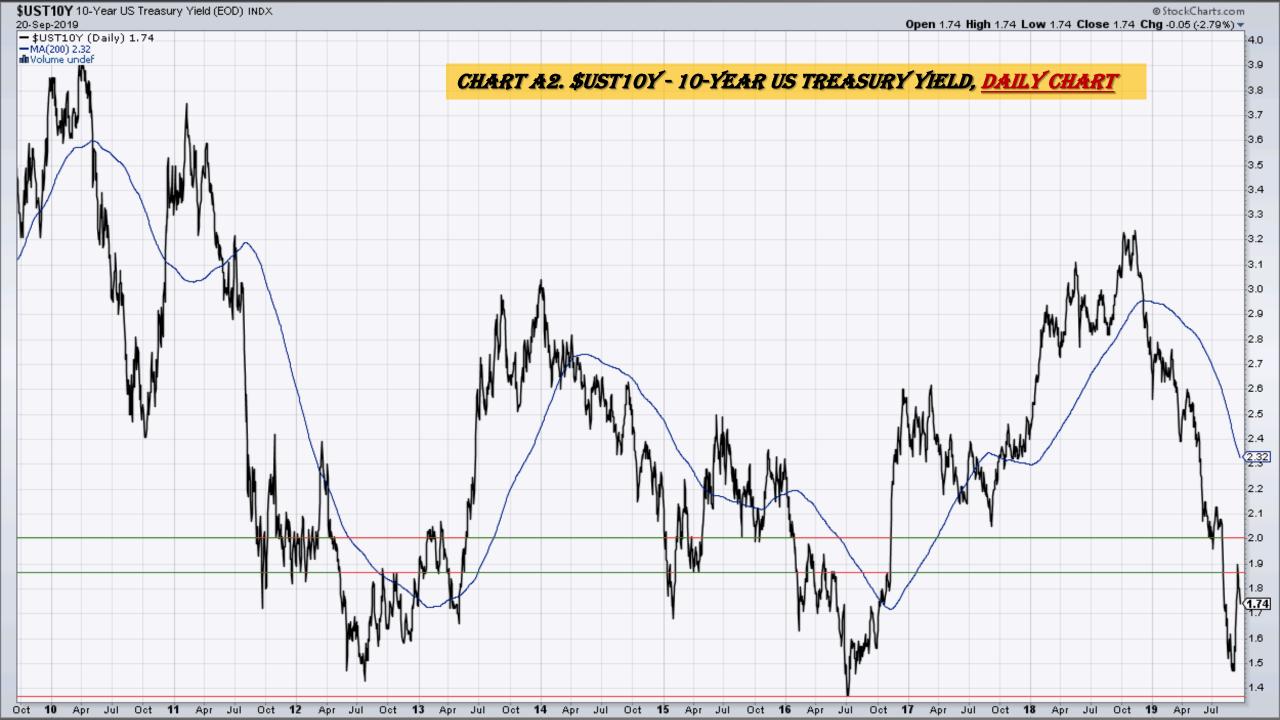

### Chart Book Index

- Chart A1. \$UST10Y <u>10-Year US Treasury Yield</u>, Weekly Chart
- Chart A2. \$UST10Y 10-Year US Treasury Yield, Daily Chart
- Chart A3. \$UST10Y <u>10-Year US Treasury Yield</u>, Monthly Chart
- Chart A4. \$UST10Y <u>10-Year US Treasury Yield</u>, Monthly Chart
- Chart A5. Power Shares <u>US Dollar Index</u>, Weekly Chart
- Chart A6. Power Shares <u>US Dollar Index</u>, Daily Chart
- Chart A7. Power Shares <u>US Dollar Index</u>, Monthly Chart
- Chart A8. Power Shares <u>US Dollar Index</u>, Monthly Chart
- Chart A9. <u>EURO</u> Monthly Chart
- Chart A10. <u>Australian Dollar</u> Monthly Chart
- Chart A11. <u>Canadian Dollar</u> Monthly Chart
- Chart A12. Japanese Yen Monthly Chart
- Chart A13. <u>British Pound</u> Monthly Chart
- Chart A14. <u>Dow Jones</u>, Monthly Chart
- Chart A15. Dow Transports Monthly Chart
- Chart A16. <u>S&P 500</u> Large Caps Monthly Chart
- Chart A17. <u>Nasdaq Composite</u>, Monthly Chart

## \$UST10Y – 10 Year US Treasury Yield Weekly, Daily and Monthly Charts