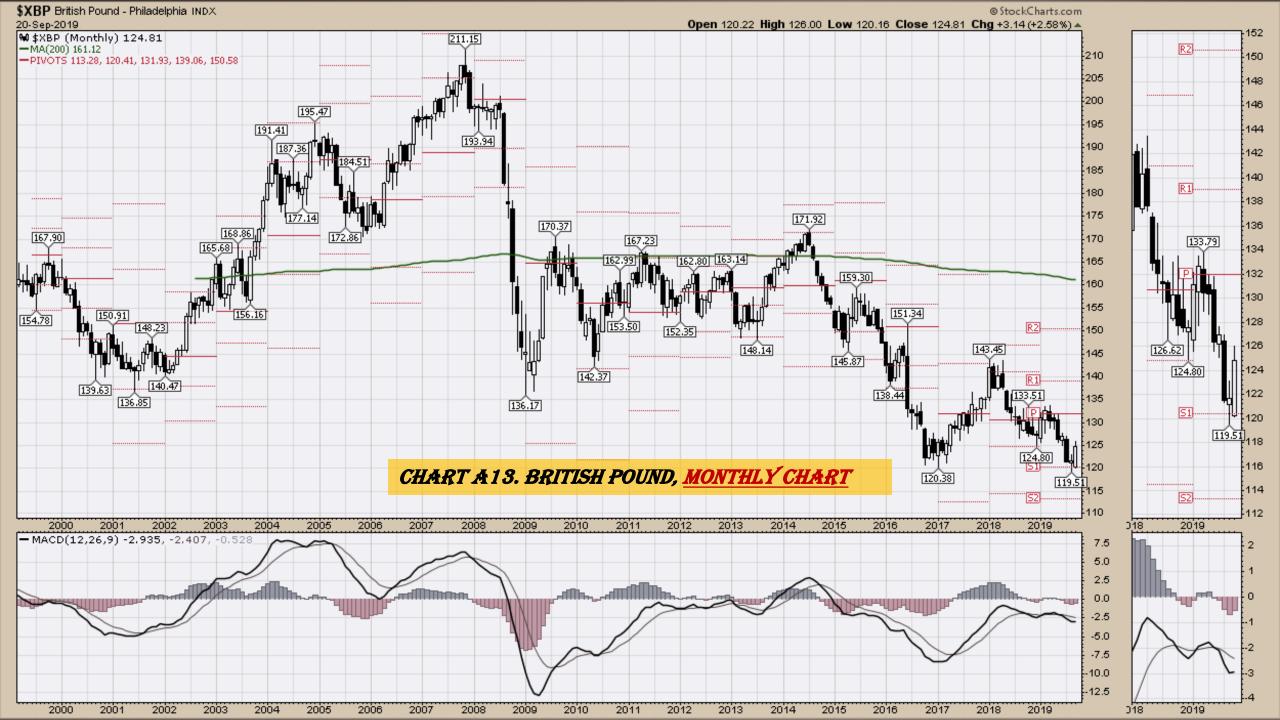

### Chart Book Index

- Chart A1. \$UST10Y <u>10-Year US Treasury Yield</u>, Weekly Chart
- Chart A2. \$UST10Y 10-Year US Treasury Yield, Daily Chart
- Chart A3. \$UST10Y <u>10-Year US Treasury Yield</u>, Monthly Chart
- Chart A4. \$UST10Y <u>10-Year US Treasury Yield</u>, Monthly Chart
- Chart A5. Power Shares <u>US Dollar Index</u>, Weekly Chart
- Chart A6. Power Shares <u>US Dollar Index</u>, Daily Chart
- Chart A7. Power Shares <u>US Dollar Index</u>, Monthly Chart
- Chart A8. Power Shares <u>US Dollar Index</u>, Monthly Chart
- Chart A9. <u>EURO</u> Monthly Chart
- Chart A10. <u>Australian Dollar</u> Monthly Chart
- Chart A11. <u>Canadian Dollar</u> Monthly Chart
- Chart A12. Japanese Yen Monthly Chart
- Chart A13. <u>British Pound</u> Monthly Chart
- Chart A14. <u>Dow Jones</u>, Monthly Chart
- Chart A15. Dow Transports Monthly Chart
- Chart A16. <u>S&P 500</u> Large Caps Monthly Chart
- Chart A17. <u>Nasdaq Composite</u>, Monthly Chart

## US Dollar Index Weekly, Daily and Monthly Charts

Select Currency Charts Monthly Charts