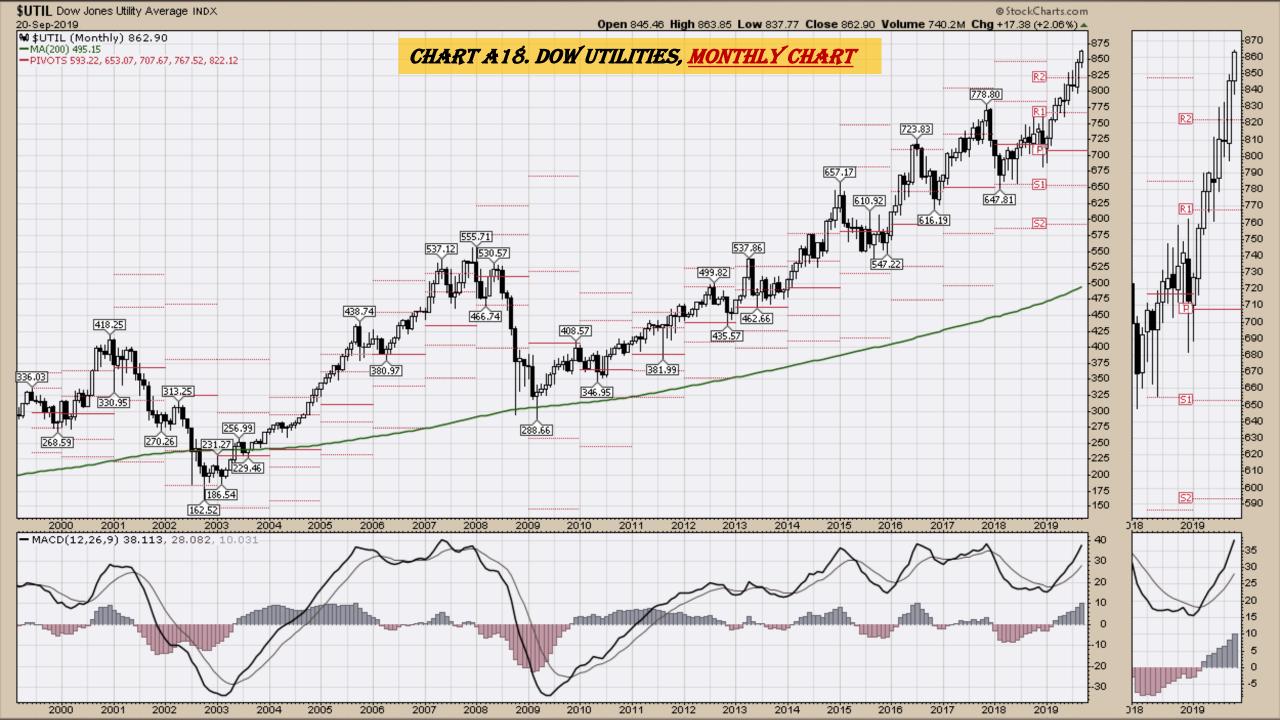

### **Chart Book Index**

- Chart A18. <u>Dow Utilities</u>, Monthly Chart
- Chart A19. <u>World less U.S. & Canada</u> Monthly Chart
- Chart A20. Emerging Markets Monthly Chart
- Chart A21. <u>Australia</u> Monthly Chart
- Chart A22. <u>Brazil</u> Monthly Chart
- Chart A23. Canada Monthly Chart
- Chart A24. <u>China</u> Monthly Chart
- Chart A25. <u>Mexico</u> Monthly Chart
- Chart A26. Japan Monthly Chart
- Chart A27. <u>Russia</u> Monthly Chart
- Chart A28. India Monthly Chart

# Select Equity and Transportation Charts Monthly Charts