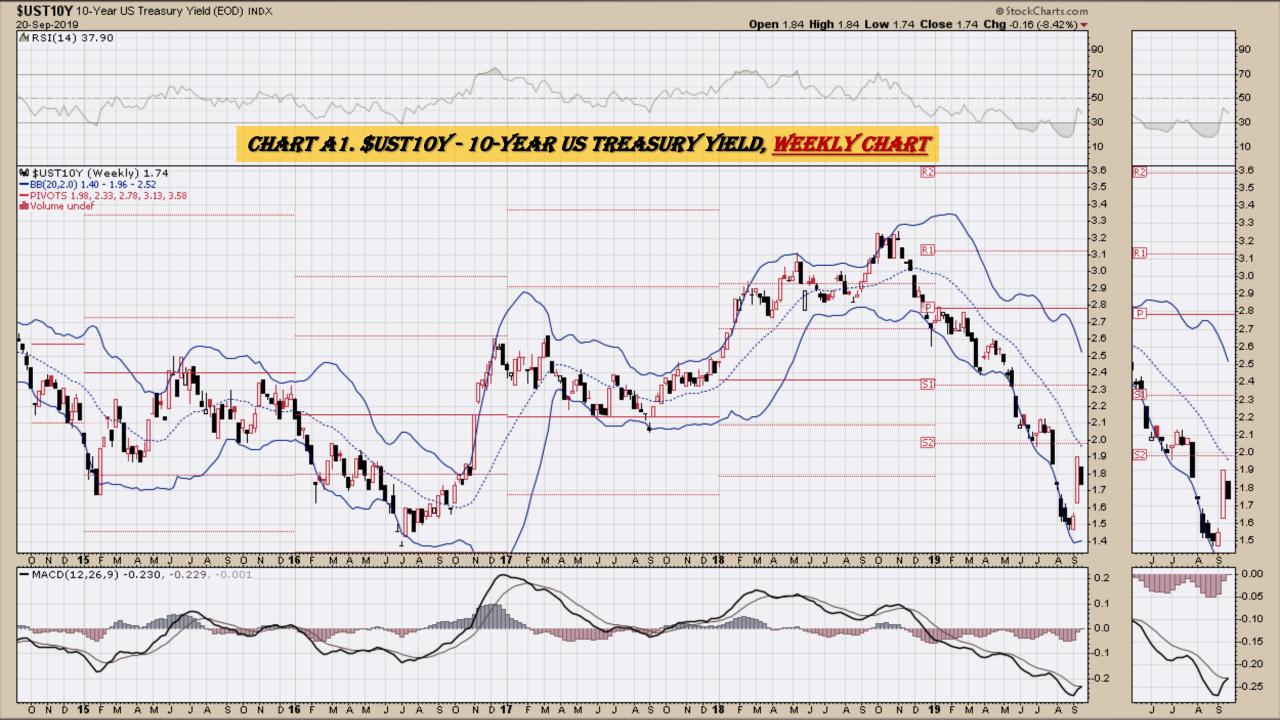

### Chart Book Index

- Chart A1. \$UST10Y <u>10-Year US Treasury Yield</u>, Weekly Chart
- Chart A2. \$UST10Y 10-Year US Treasury Yield, Daily Chart
- Chart A3. \$UST10Y <u>10-Year US Treasury Yield</u>, Monthly Chart
- Chart A4. \$UST10Y <u>10-Year US Treasury Yield</u>, Monthly Chart
- Chart A5. Power Shares <u>US Dollar Index</u>, Weekly Chart
- Chart A6. Power Shares <u>US Dollar Index</u>, Daily Chart
- Chart A7. Power Shares <u>US Dollar Index</u>, Monthly Chart
- Chart A8. Power Shares <u>US Dollar Index</u>, Monthly Chart
- Chart A9. <u>EURO</u> Monthly Chart
- Chart A10. <u>Australian Dollar</u> Monthly Chart
- Chart A11. <u>Canadian Dollar</u> Monthly Chart
- Chart A12. Japanese Yen Monthly Chart
- Chart A13. <u>British Pound</u> Monthly Chart
- Chart A14. <u>Dow Jones</u>, Monthly Chart
- Chart A15. Dow Transports Monthly Chart
- Chart A16. <u>S&P 500</u> Large Caps Monthly Chart
- Chart A17. <u>Nasdaq Composite</u>, Monthly Chart

## \$UST10Y – 10 Year US Treasury Yield Weekly, Daily and Monthly Charts