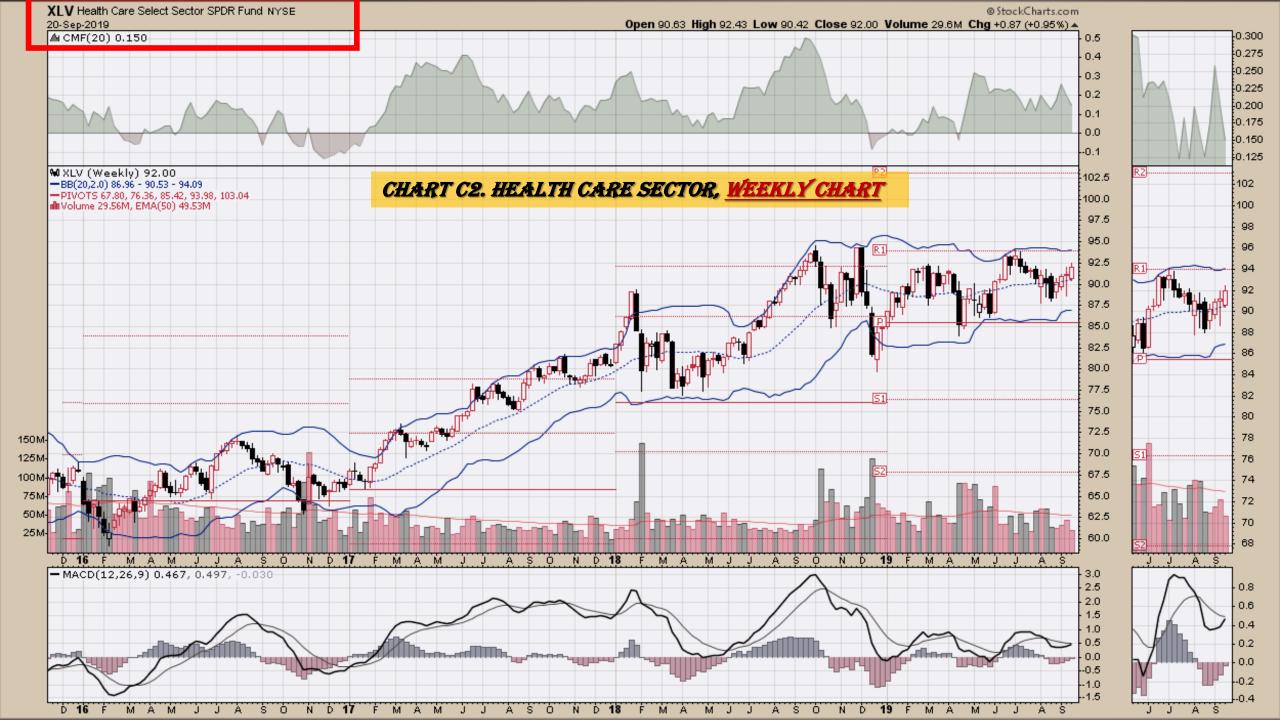

#### **Chart Book Index - Sectors**

- Chart C1. Financial Sector, Weekly Chart
- Chart C2. Health Care Sector, Weekly Chart
- Chart C3. Technology Sector, Weekly Chart
- Chart C4. Industrial Sector, Weekly Chart
- Chart C5. Materials Sector, Weekly Chart
- Chart C6. Energy Sector, Weekly Chart
- Chart C7. Utilities Sector, Weekly Chart
- Chart C8. Consumer Staples, Weekly Chart
- Chart C9. Consumer Discretionary, Weekly Chart

### Sector Chart Book Index