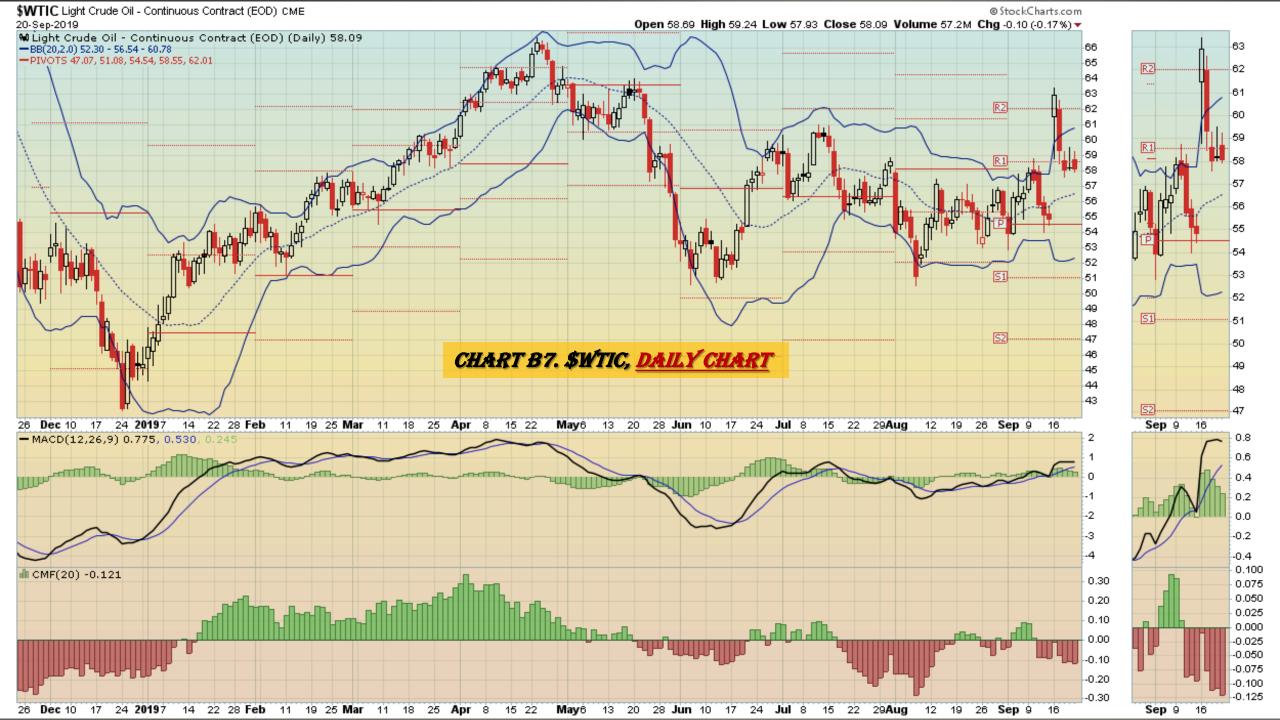

### Chart Book Index - \$CRB, \$WTIC, Soybeans, Corn, Rice, Cotton, Wheat

- Chart B1. <u>\$CRB Reuters/Jefferies CRB Index</u>, Weekly Chart
- Chart B2. <u>\$CRB Reuters/Jefferies CRB Index</u>, Daily Chart
- Chart B3. <u>\$CRB Reuters/Jefferies CRB Index</u>, Monthly Chart
- Chart B4. <u>\$CRB Reuters/Jefferies CRB Index</u>, Quarterly Chart
- Chart B5. <u>\$CRB Reuters/Jefferies CRB Index</u>, Monthly Chart
- Chart B6. <u>\$WTIC</u>, Weekly Chart
- Chart B7. <u>\$WTIC</u>, Daily Chart
- Chart B8. \$WTIC, Monthly Chart
- Chart B9. \$WTIC, Monthly Line Chart
- Chart B10. Soybeans, Weekly Chart
- Chart B11. Soybeans, Daily Chart
- Chart B12. Soybeans, Monthly Chart
- Chart B13. Soybeans, Monthly Line Chart
- Chart B14. Corn, Weekly Chart
- Chart B15. Corn, Daily Chart
- Chart B16. Corn, Monthly Chart
- Chart B17. Corn, Monthly Line Chart

## *\$WTIC Light Crude Oil Weekly, Daily, Monthly and Quarterly Charts*