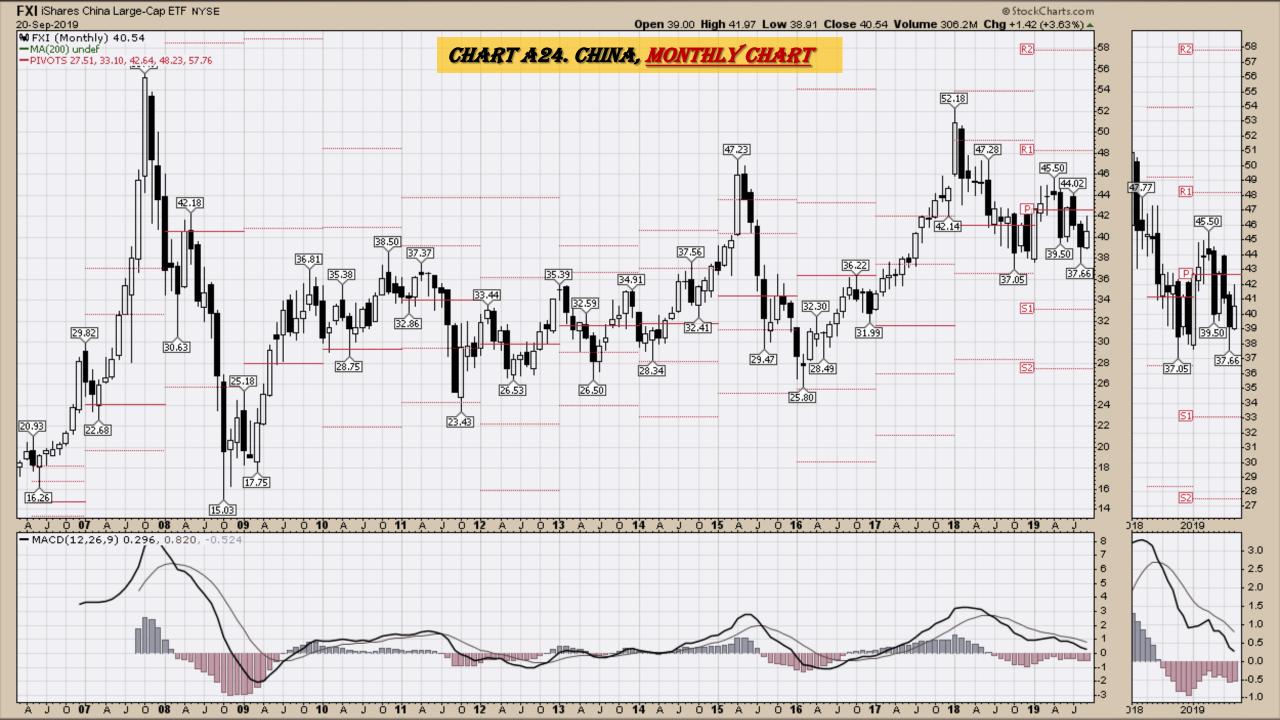

### **Chart Book Index**

- Chart A18. <u>Dow Utilities</u>, Monthly Chart
- Chart A19. <u>World less U.S. & Canada</u> Monthly Chart
- Chart A20. Emerging Markets Monthly Chart
- Chart A21. <u>Australia</u> Monthly Chart
- Chart A22. <u>Brazil</u> Monthly Chart
- Chart A23. Canada Monthly Chart
- Chart A24. <u>China</u> Monthly Chart
- Chart A25. <u>Mexico</u> Monthly Chart
- Chart A26. Japan Monthly Chart
- Chart A27. <u>Russia</u> Monthly Chart
- Chart A28. India Monthly Chart

# Select Global Equity Charts