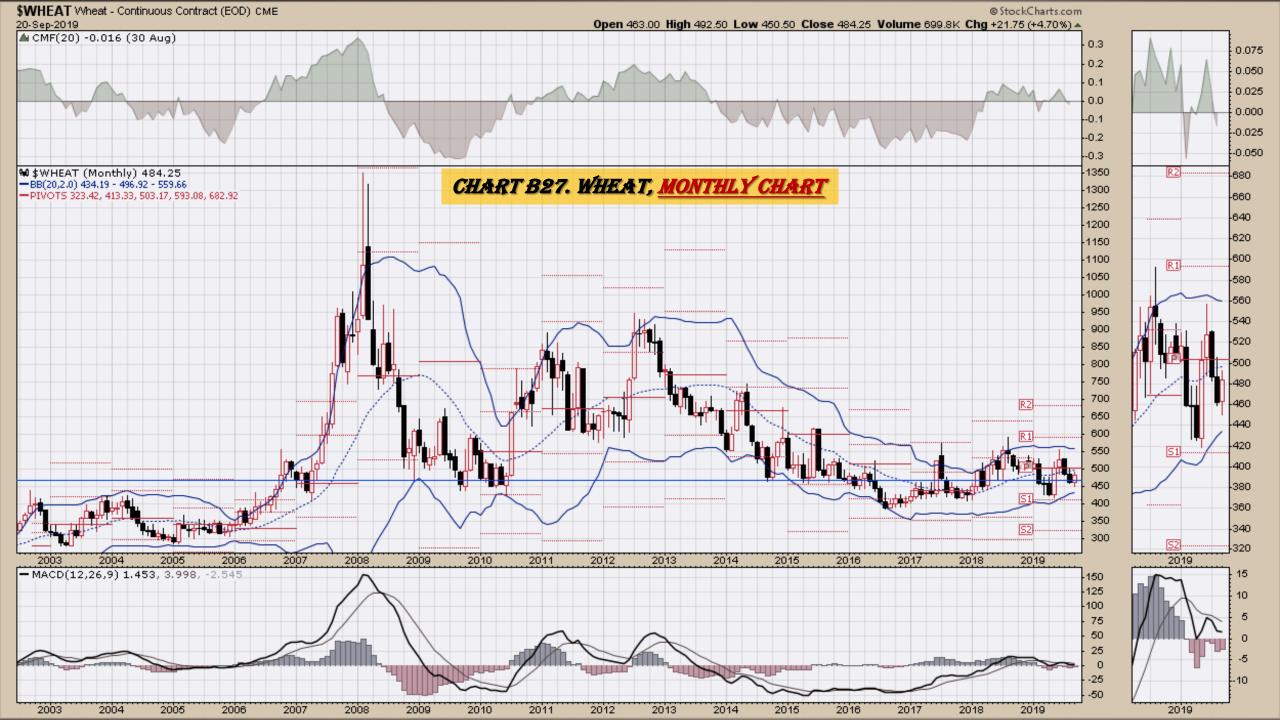

## Chart Book Index - \$CRB, \$WTIC, Soybeans, Corn, Rice, Cotton, Wheat

- Chart B18. Rough Rice, Monthly
- Chart B19. Rough Rice, Weekly Chart
- Chart B20. Rough Rice, Daily Chart
- Chart B21. Cotton, Weekly Chart
- Chart B22. Cotton, Daily Chart
- Chart B23. Cotton, Monthly Chart
- Chart B24. Cotton, Monthly Line Chart
- Chart B25. Wheat, Weekly Chart
- Chart B26. Wheat, Daily Chart
- Chart B27. Wheat, Monthly Chart
- Chart B28. Wheat, Monthly Line Chart

# Wheat Weekly, Daily, Monthly and Quarterly Charts