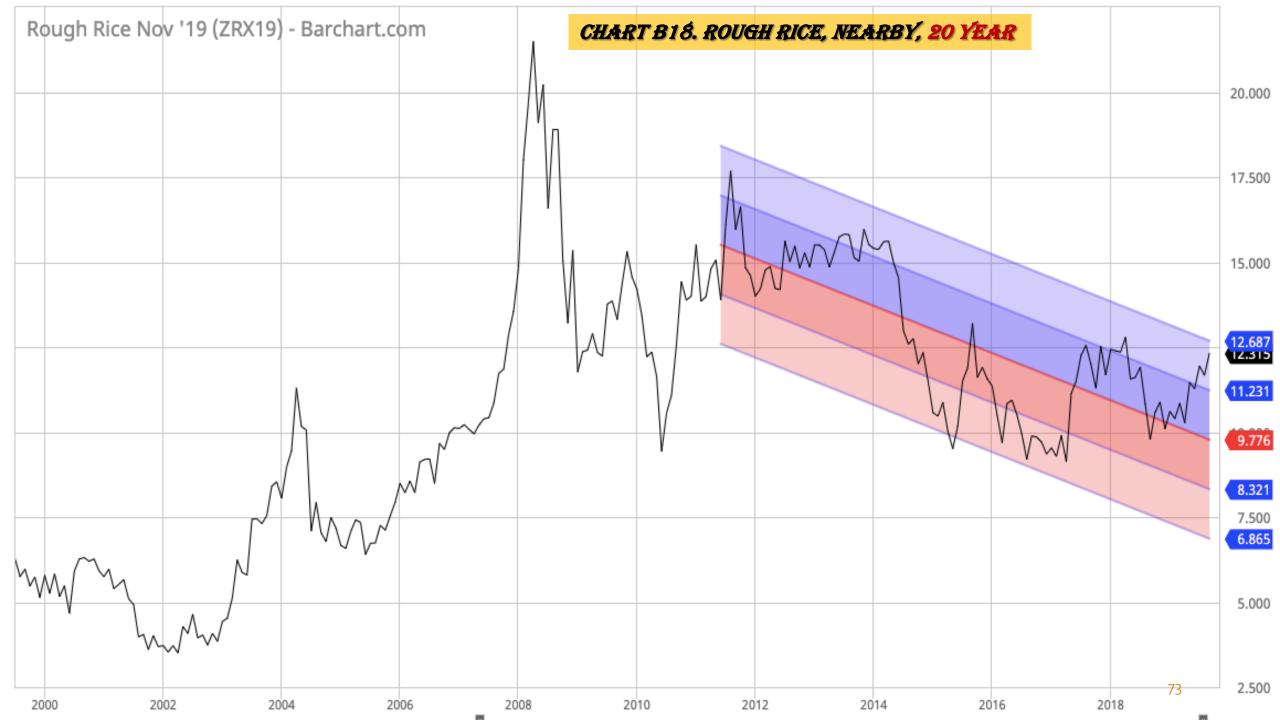

## Chart Book Index - \$CRB, \$WTIC, Soybeans, Corn, Rice, Cotton, Wheat

- Chart B18. Rough Rice, Monthly
- Chart B19. Rough Rice, Weekly Chart
- Chart B20. Rough Rice, Daily Chart
- Chart B21. Cotton, Weekly Chart
- Chart B22. Cotton, Daily Chart
- Chart B23. Cotton, Monthly Chart
- Chart B24. Cotton, Monthly Line Chart
- Chart B25. Wheat, Weekly Chart
- Chart B26. Wheat, Daily Chart
- Chart B27. Wheat, Monthly Chart
- Chart B28. Wheat, Monthly Line Chart