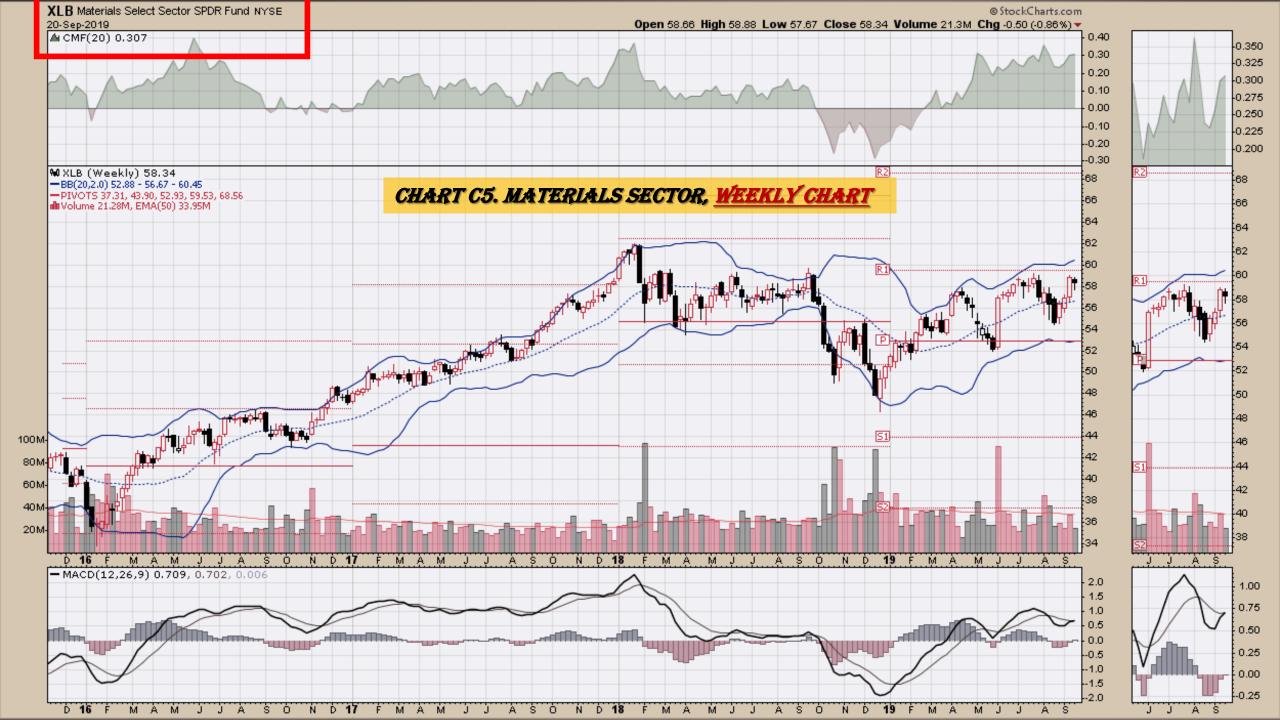

#### **Chart Book Index - Sectors**

- Chart C1. Financial Sector, Weekly Chart
- Chart C2. Health Care Sector, Weekly Chart
- Chart C3. Technology Sector, Weekly Chart
- Chart C4. Industrial Sector, Weekly Chart
- Chart C5. Materials Sector, Weekly Chart
- Chart C6. Energy Sector, Weekly Chart
- Chart C7. Utilities Sector, Weekly Chart
- Chart C8. Consumer Staples, Weekly Chart
- Chart C9. Consumer Discretionary, Weekly Chart