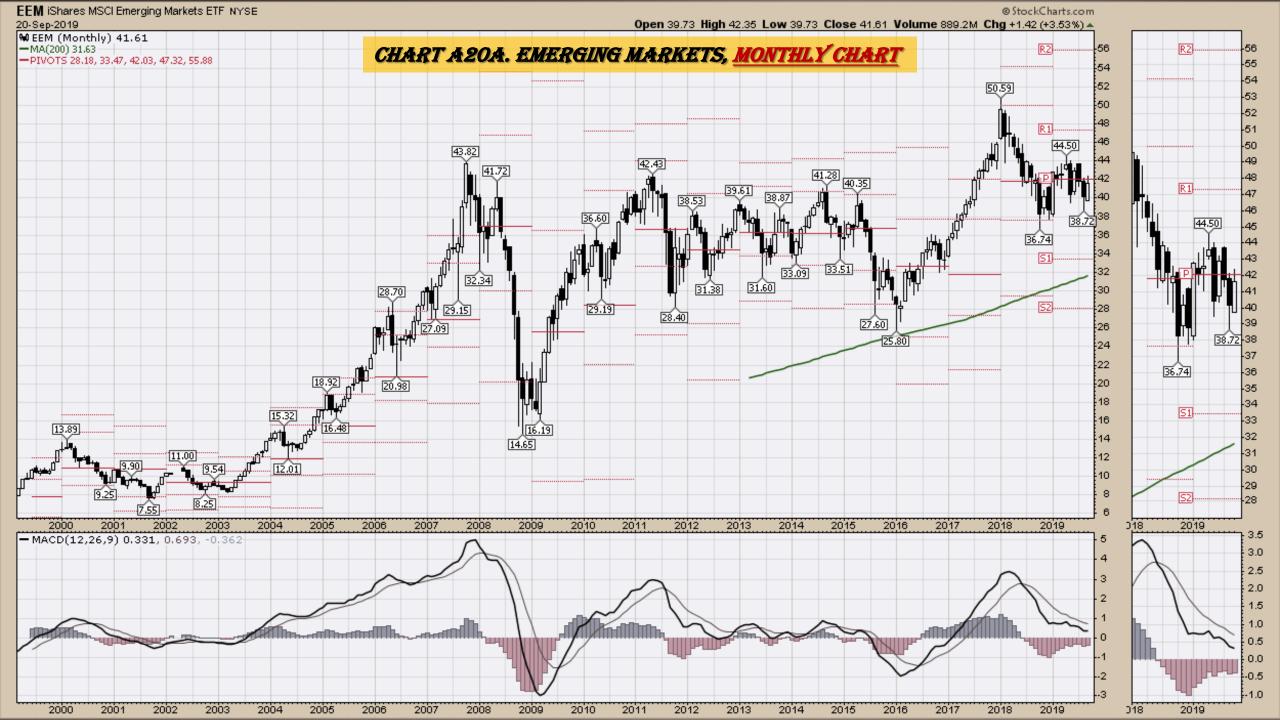

Chart B28. Wheat, Monthly Line Chart

### Sector Chart Book Index

#### **Chart Book Index - Sectors**

- Chart C1. Financial Sector, Weekly Chart
- Chart C2. Health Care Sector, Weekly Chart
- Chart C3. Technology Sector, Weekly Chart
- Chart C4. Industrial Sector, Weekly Chart
- Chart C5. Materials Sector, Weekly Chart
- Chart C6. Energy Sector, Weekly Chart
- Chart C7. Utilities Sector, Weekly Chart
- Chart C8. Consumer Staples, Weekly Chart
- Chart C9. Consumer Discretionary, Weekly Chart

## \$UST10Y – 10 Year US Treasury Yield Weekly, Daily and Monthly Charts









## US Dollar Index Weekly, Daily and Monthly Charts











Select Currency Charts Monthly Charts











# Select Equity and Transportation Charts Monthly Charts











# Select Global Equity Charts



































## CRB Commodity Index Weekly, Daily, Monthly and Quarterly Charts











## *\$WTIC Light Crude Oil Weekly, Daily, Monthly and Quarterly Charts*











## Soybeans Weekly, Daily, Monthly and Quarterly Charts











## Corn Weekly, Daily, Monthly and Quarterly Charts



















# Cotton Weekly, Daily, Monthly and Quarterly Charts











# Wheat Weekly, Daily, Monthly and Quarterly Charts













### Sector Chart Book Index

### Market Outlook Considerations for Week Beginning August 12, 2019

#### **Chart Book Index - Sectors**

- Chart C1. Financial Sector, Weekly Chart
- Chart C2. Health Care Sector, Weekly Chart
- Chart C3. Technology Sector, Weekly Chart
- Chart C4. Industrial Sector, Weekly Chart
- Chart C5. Materials Sector, Week