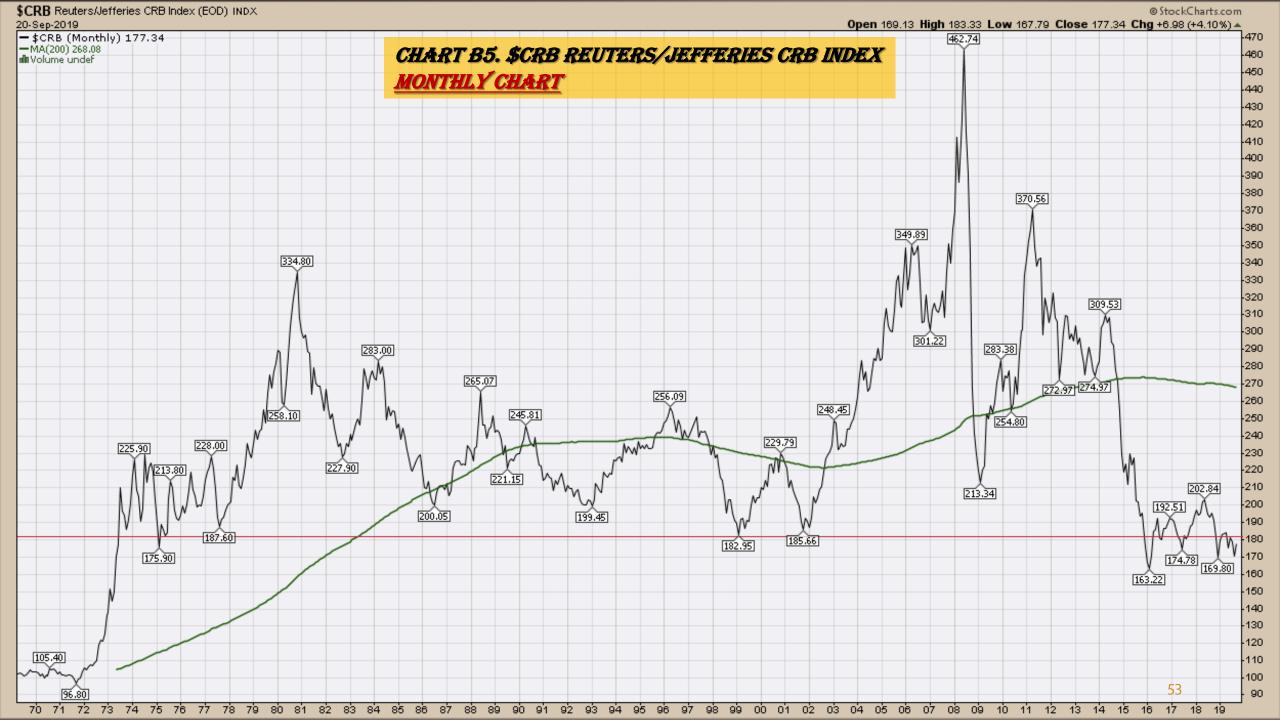

### Chart Book Index - \$CRB, \$WTIC, Soybeans, Corn, Rice, Cotton, Wheat

- Chart B1. <u>\$CRB Reuters/Jefferies CRB Index</u>, Weekly Chart
- Chart B2. <u>\$CRB Reuters/Jefferies CRB Index</u>, Daily Chart
- Chart B3. <u>\$CRB Reuters/Jefferies CRB Index</u>, Monthly Chart
- Chart B4. <u>\$CRB Reuters/Jefferies CRB Index</u>, Quarterly Chart
- Chart B5. <u>\$CRB Reuters/Jefferies CRB Index</u>, Monthly Chart
- Chart B6. <u>\$WTIC</u>, Weekly Chart
- Chart B7. <u>\$WTIC</u>, Daily Chart
- Chart B8. \$WTIC, Monthly Chart
- Chart B9. \$WTIC, Monthly Line Chart
- Chart B10. Soybeans, Weekly Chart
- Chart B11. Soybeans, Daily Chart
- Chart B12. Soybeans, Monthly Chart
- Chart B13. Soybeans, Monthly Line Chart
- Chart B14. Corn, Weekly Chart
- Chart B15. Corn, Daily Chart
- Chart B16. Corn, Monthly Chart
- Chart B17. Corn, Monthly Line Chart

## CRB Commodity Index Weekly, Daily, Monthly and Quarterly Charts