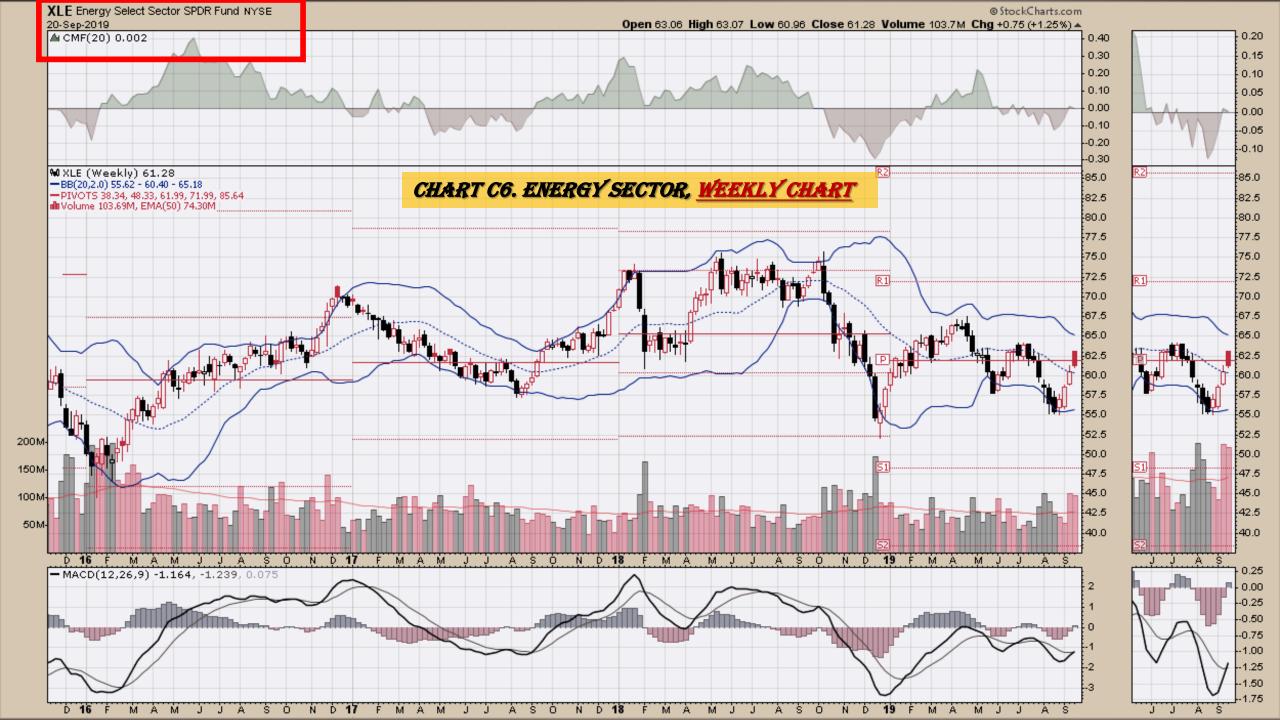

#### **Chart Book Index - Sectors**

- Chart C1. Financial Sector, Weekly Chart
- Chart C2. Health Care Sector, Weekly Chart
- Chart C3. Technology Sector, Weekly Chart
- Chart C4. Industrial Sector, Weekly Chart
- Chart C5. Materials Sector, Weekly Chart
- Chart C6. Energy Sector, Weekly Chart
- Chart C7. Utilities Sector, Weekly Chart
- Chart C8. Consumer Staples, Weekly Chart
- Chart C9. Consumer Discretionary, Weekly Chart