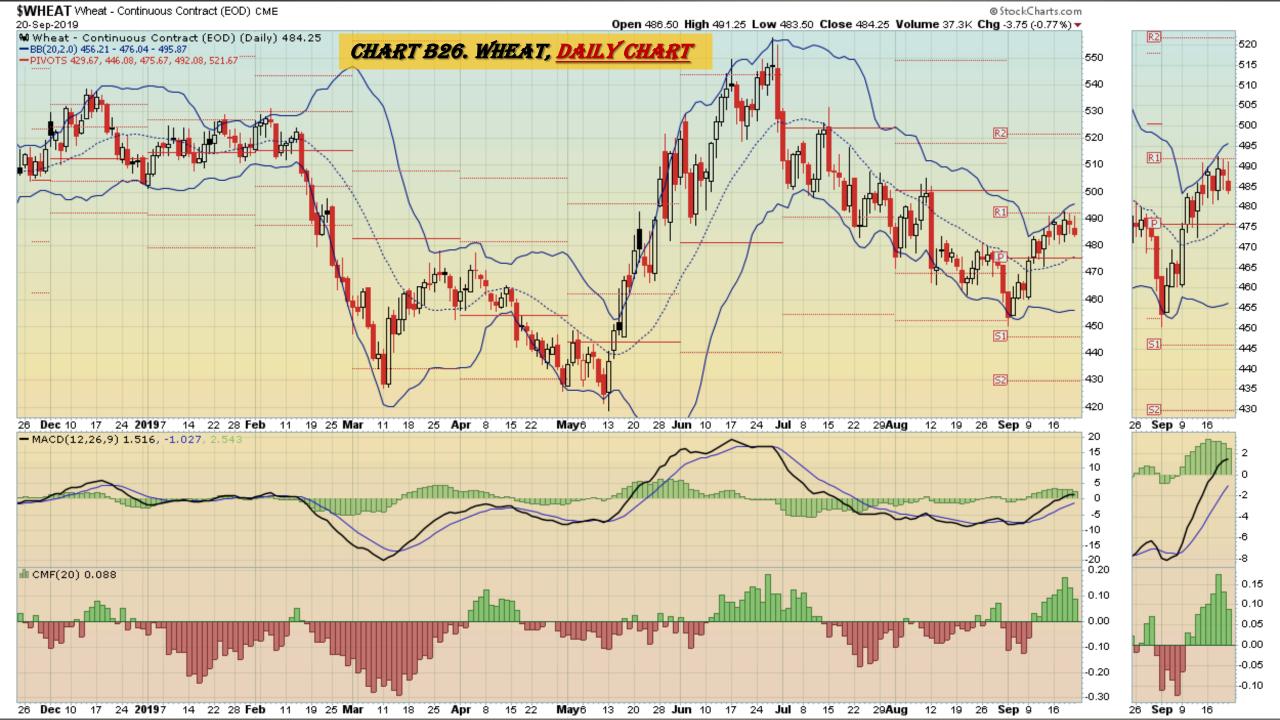

## Chart Book Index - \$CRB, \$WTIC, Soybeans, Corn, Rice, Cotton, Wheat

- Chart B18. Rough Rice, Monthly
- Chart B19. Rough Rice, Weekly Chart
- Chart B20. Rough Rice, Daily Chart
- Chart B21. Cotton, Weekly Chart
- Chart B22. Cotton, Daily Chart
- Chart B23. Cotton, Monthly Chart
- Chart B24. Cotton, Monthly Line Chart
- Chart B25. Wheat, Weekly Chart
- Chart B26. Wheat, Daily Chart
- Chart B27. Wheat, Monthly Chart
- Chart B28. Wheat, Monthly Line Chart

# Wheat Weekly, Daily, Monthly and Quarterly Charts