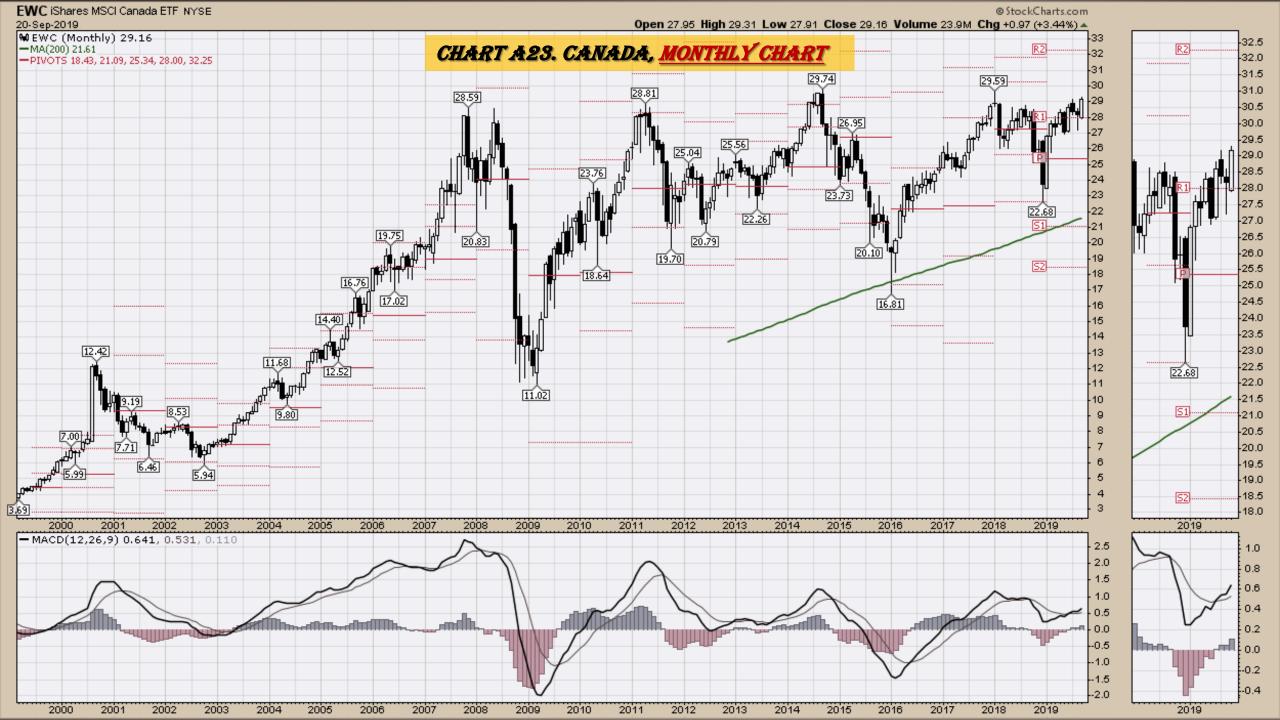

### **Chart Book Index**

- Chart A18. <u>Dow Utilities</u>, Monthly Chart
- Chart A19. <u>World less U.S. & Canada</u> Monthly Chart
- Chart A20. Emerging Markets Monthly Chart
- Chart A21. <u>Australia</u> Monthly Chart
- Chart A22. <u>Brazil</u> Monthly Chart
- Chart A23. Canada Monthly Chart
- Chart A24. <u>China</u> Monthly Chart
- Chart A25. <u>Mexico</u> Monthly Chart
- Chart A26. Japan Monthly Chart
- Chart A27. <u>Russia</u> Monthly Chart
- Chart A28. India Monthly Chart

# Select Global Equity Charts