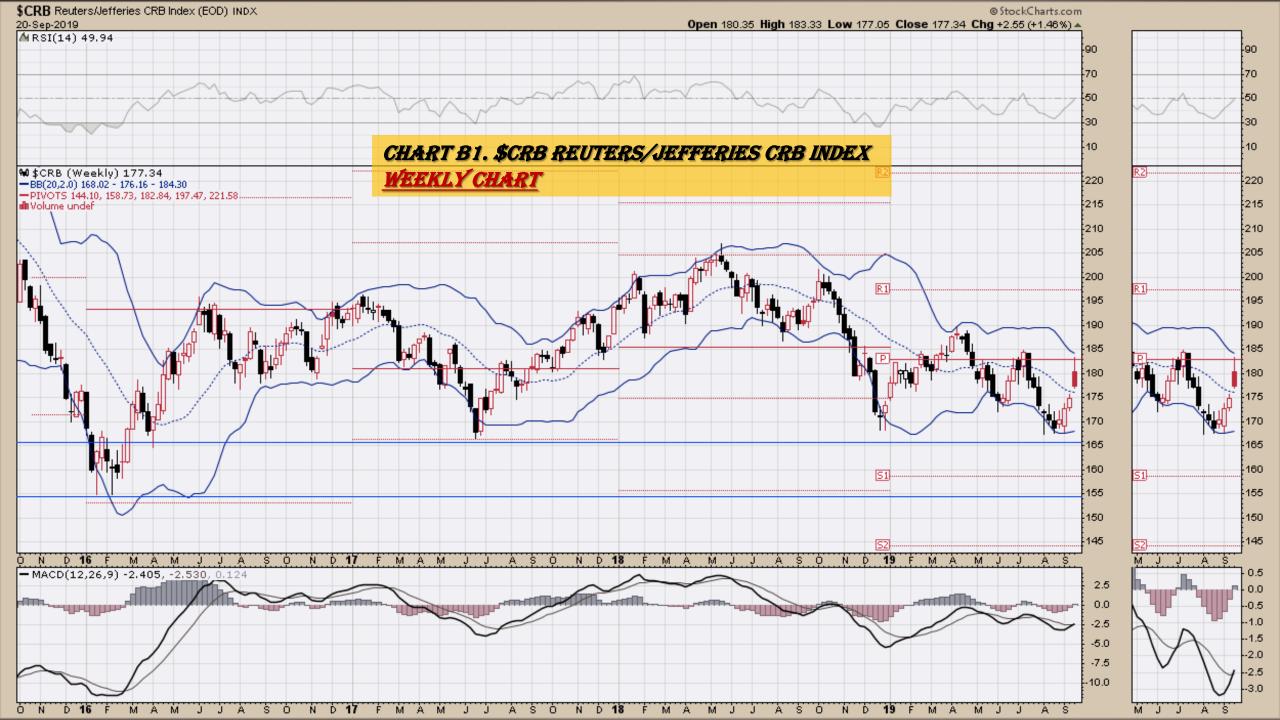

ectors**

- Chart C1. Financial Sector, Weekly Chart
- Chart C2. Health Care Sector, Weekly Chart
- Chart C3. Technology Sector, Weekly Chart
- Chart C4. Industrial Sector, Weekly Chart
- Chart C5. Materials Sector, Weekly Chart
- Chart C6. Energy Sector, Weekly Chart
- Chart C7. Utilities Sector, Weekly Chart
- Chart C8. Consumer Staples, Weekly Chart
- Chart C9. Consumer Discretionary, Weekly Chart

## \$UST10Y – 10 Year US Treasury Yield Weekly, Daily and Monthly Charts









## US Dollar Index Weekly, Daily and Monthly Charts











Select Currency Charts Monthly Charts











# Select Equity and Transportation Charts Monthly Charts











# Select Global Equity Charts



































## CRB Commodity Index Weekly, Daily, Monthly and Quarterly Charts











## *\$WTIC Light Crude Oil Weekly, Daily, Monthly and Quarterly Charts*











## Soybeans Weekly, Daily, Monthly and Quarterly Charts











## Corn Weekly, Daily, Monthly and Quarterly Charts



















# Cotton Weekly, Daily, Monthly and Quarterly Charts











# Wheat Weekly, Daily, Monthly and Quarterly Charts













### Sector Chart Book Index

### Market Outlook Considerations for Week Beginning August 12, 2019

#### **Chart Book Index - Sectors**

- Chart C1. Financial Sector, Weekly Chart
- Chart C2. Health Care Sector, Weekly Chart
- Chart C3. Technology Sector, Weekly Chart
- Chart C4. Industrial Sector, Weekly Chart
- Chart C5. Materials Sector, Weekly Chart
- Chart C6. Energy Sector, Weekly Chart
- Chart C7. Utilities Sector, Weekly Chart
-