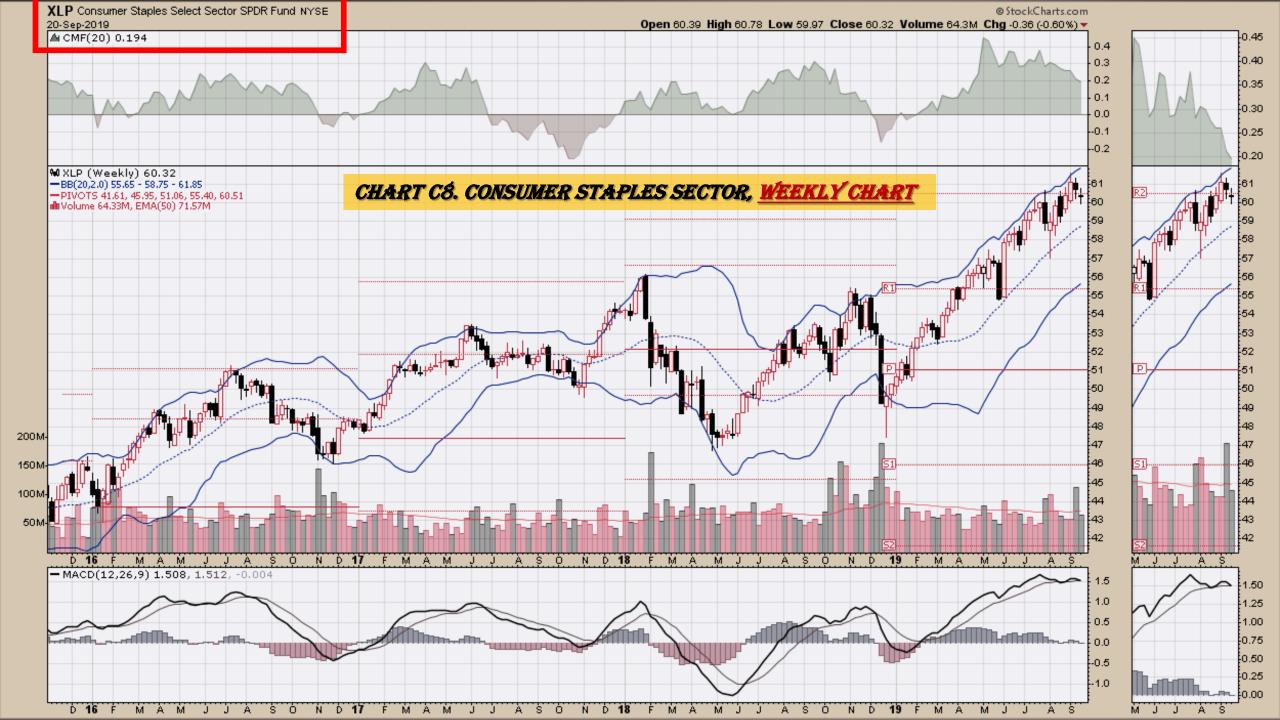

#### **Chart Book Index - Sectors**

- Chart C1. Financial Sector, Weekly Chart
- Chart C2. Health Care Sector, Weekly Chart
- Chart C3. Technology Sector, Weekly Chart
- Chart C4. Industrial Sector, Weekly Chart
- Chart C5. Materials Sector, Weekly Chart
- Chart C6. Energy Sector, Weekly Chart
- Chart C7. Utilities Sector, Weekly Chart
- Chart C8. Consumer Staples, Weekly Chart
- Chart C9. Consumer Discretionary, Weekly Chart