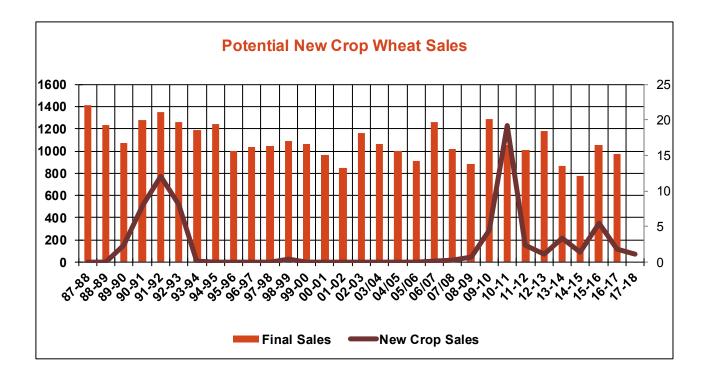

| 0.0  | 0.0      |
| Total Sales                           | 11.6   | 41.2 | 59.3     |
| Last Week                             | 13.8   | 58.3 | 56.0     |
| Trade Estimates                       | 16.5   | 37.4 | 42.3     |
| USDA Forecast                         | 13.6   | 29.6 | 24.9     |
| Export Shipments                      | 16.2   | 28.1 | 42.3     |
| USDA Forecast                         | 18.6   | 41.7 | 41.0     |
| Commitments % of USDA est.            | 45%    | 29%  | 38%      |
| Average for this week                 | 44%    | 24%  | 28%      |
| Shipments % of USDA est.              | 26%    | 2%   | 2%       |
| Average for this week                 | 27%    | 2%   | 1%       |
| Source: USDA, Reuters                 |        |      |          |