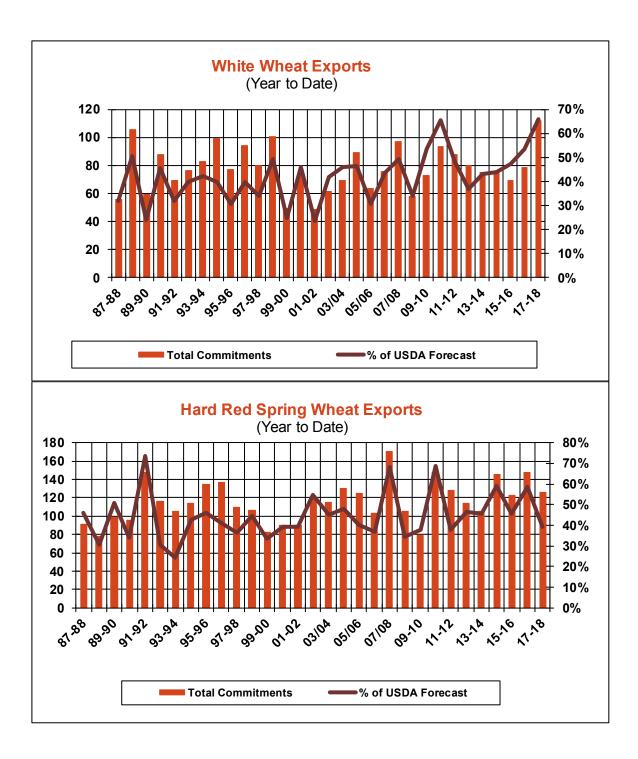

.0    | 0.0  | 0.0      |
| Total Sales                           | 11.6   | 41.2 | 59.3     |
| Last Week                             | 13.8   | 58.3 | 56.0     |
| Trade Estimates                       | 16.5   | 37.4 | 42.3     |
| USDA Forecast                         | 13.6   | 29.6 | 24.9     |
| Export Shipments                      | 16.2   | 28.1 | 42.3     |
| USDA Forecast                         | 18.6   | 41.7 | 41.0     |
| Commitments % of USDA est.            | 45%    | 29%  | 38%      |
| Average for this week                 | 44%    | 24%  | 28%      |
| Shipments % of USDA est.              | 26%    | 2%   | 2%       |
| Average for this week                 | 27%    | 2%   | 1%       |
| Source: USDA, Reuters                 |        |      |          |