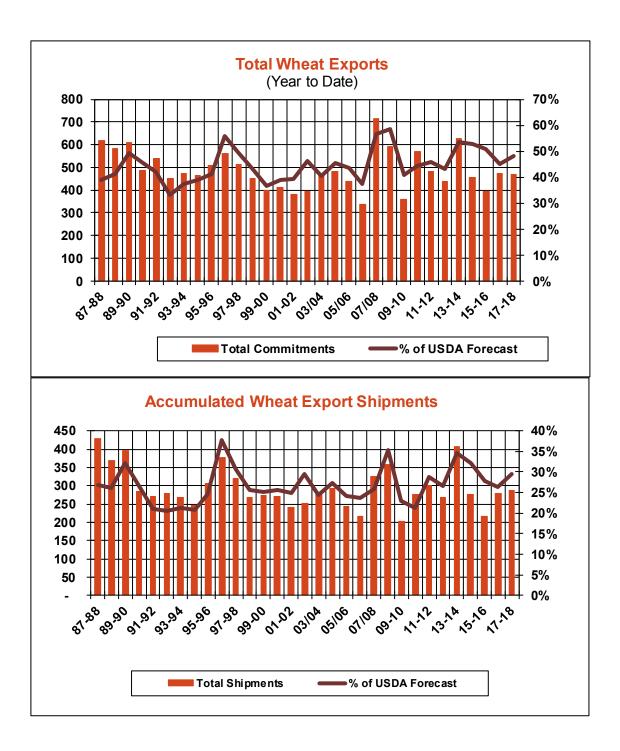

| 0.0    | 0.0  | 0.0      |
| Total Sales                           | 11.6   | 41.2 | 59.3     |
| Last Week                             | 13.8   | 58.3 | 56.0     |
| Trade Estimates                       | 16.5   | 37.4 | 42.3     |
| USDA Forecast                         | 13.6   | 29.6 | 24.9     |
| Export Shipments                      | 16.2   | 28.1 | 42.3     |
| USDA Forecast                         | 18.6   | 41.7 | 41.0     |
| Commitments % of USDA est.            | 45%    | 29%  | 38%      |
| Average for this week                 | 44%    | 24%  | 28%      |
| Shipments % of USDA est.              | 26%    | 2%   | 2%       |
| Average for this week                 | 27%    | 2%   | 1%       |
| Source: USDA, Reuters                 |        |      |          |