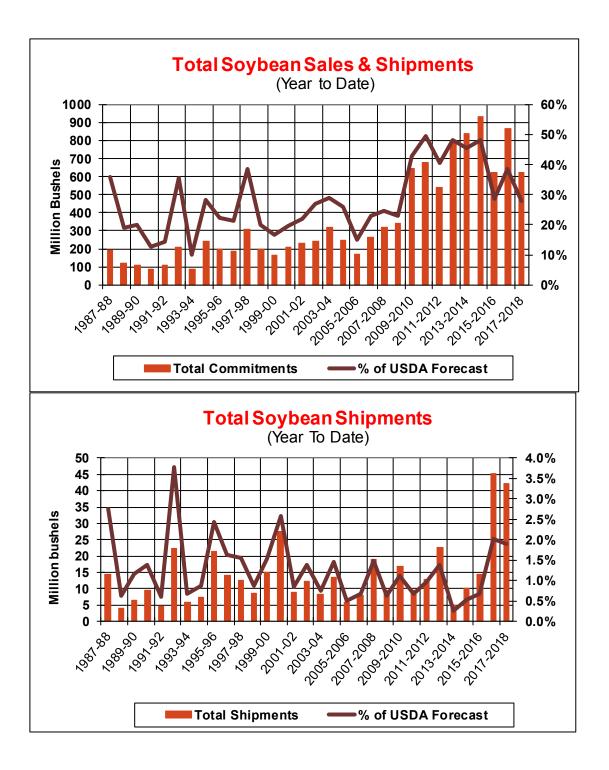

| Weekly Export Sales (million bushels) |        |      |          |
|---------------------------------------|--------|------|----------|
| AS OF WEEK ENDING                     | 9/7/17 |      |          |
|                                       | Wheat  | Corn | Soybeans |
| Old Crop Sales                        | 11.6   | 41.2 | 59.3     |
| New Crop Sales                        | 0.0    | 0.0  | 0.0      |
| Total Sales                           | 11.6   | 41.2 | 59.3     |
| Last Week                             | 13.8   | 58.3 | 56.0     |
| Trade Estimates                       | 16.5   | 37.4 | 42.3     |
| USDA Forecast                         | 13.6   | 29.6 | 24.9     |
| Export Shipments                      | 16.2   | 28.1 | 42.3     |
| USDA Forecast                         | 18.6   | 41.7 | 41.0     |
| Commitments % of USDA est.            | 45%    | 29%  | 38%      |
| Average for this week                 | 44%    | 24%  | 28%      |
| Shipments % of USDA est.              | 26%    | 2%   | 2%       |
| Average for this week                 | 27%    | 2%   | 1%       |
| Source: USDA, Reuters                 |        |      |          |