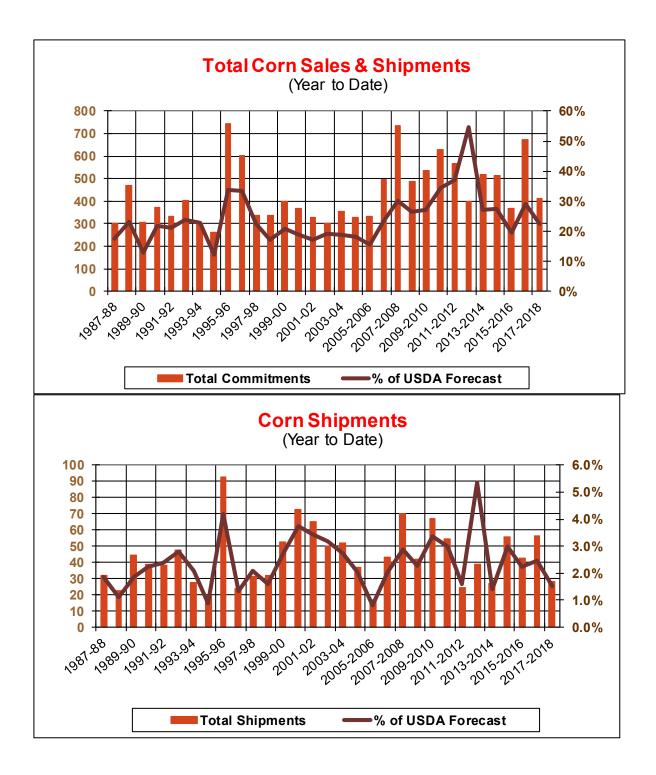

| Weekly Export Sales (million bushels) |        |      |          |
|---------------------------------------|--------|------|----------|
| AS OF WEEK ENDING                     | 9/7/17 |      |          |
|                                       | Wheat  | Corn | Soybeans |
| Old Crop Sales                        | 11.6   | 41.2 | 59.3     |
| New Crop Sales                        | 0.0    | 0.0  | 0.0      |
| Total Sales                           | 11.6   | 41.2 | 59.3     |
| Last Week                             | 13.8   | 58.3 | 56.0     |
| Trade Estimates                       | 16.5   | 37.4 | 42.3     |
| USDA Forecast                         | 13.6   | 29.6 | 24.9     |
| Export Shipments                      | 16.2   | 28.1 | 42.3     |
| USDA Forecast                         | 18.6   | 41.7 | 41.0     |
| Commitments % of USDA est.            | 45%    | 29%  | 38%      |
| Average for this week                 | 44%    | 24%  | 28%      |
| Shipments % of USDA est.              | 26%    | 2%   | 2%       |
| Average for this week                 | 27%    | 2%   | 1%       |
| Source: USDA, Reuters                 |        |      |          |