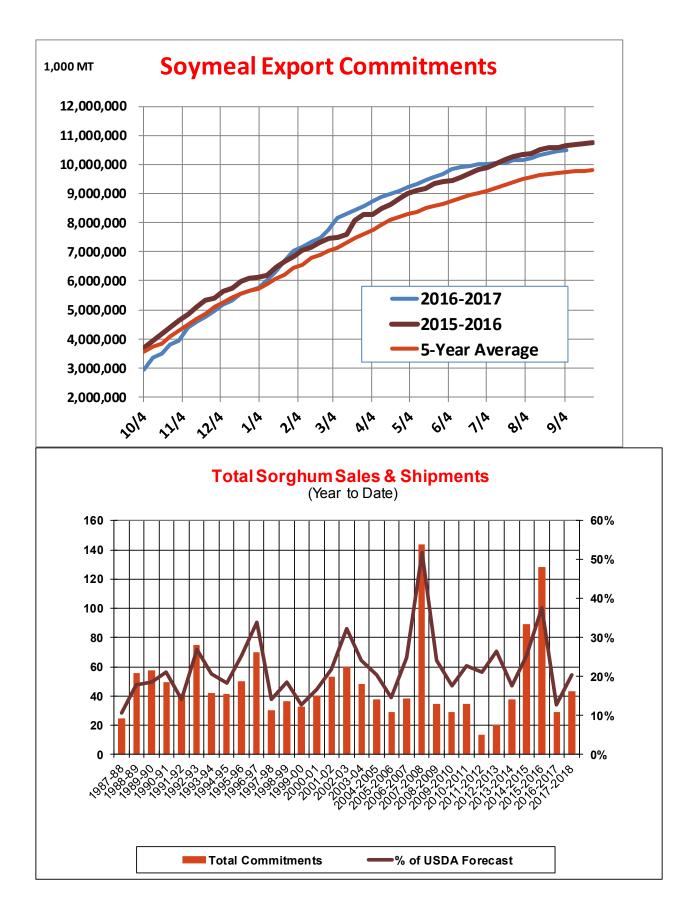

| 0.0    | 0.0  | 0.0      |
| Total Sales                           | 11.6   | 41.2 | 59.3     |
| Last Week                             | 13.8   | 58.3 | 56.0     |
| Trade Estimates                       | 16.5   | 37.4 | 42.3     |
| USDA Forecast                         | 13.6   | 29.6 | 24.9     |
| Export Shipments                      | 16.2   | 28.1 | 42.3     |
| USDA Forecast                         | 18.6   | 41.7 | 41.0     |
| Commitments % of USDA est.            | 45%    | 29%  | 38%      |
| Average for this week                 | 44%    | 24%  | 28%      |
| Shipments % of USDA est.              | 26%    | 2%   | 2%       |
| Average for this week                 | 27%    | 2%   | 1%       |
| Source: USDA, Reuters                 |        |      |          |