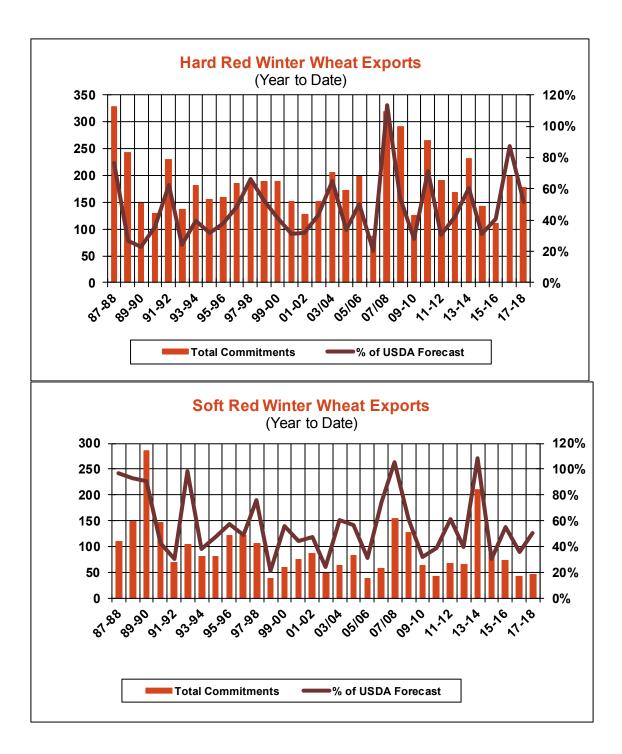

0.0    | 0.0  | 0.0      |
| Total Sales                           | 11.6   | 41.2 | 59.3     |
| Last Week                             | 13.8   | 58.3 | 56.0     |
| Trade Estimates                       | 16.5   | 37.4 | 42.3     |
| USDA Forecast                         | 13.6   | 29.6 | 24.9     |
| Export Shipments                      | 16.2   | 28.1 | 42.3     |
| USDA Forecast                         | 18.6   | 41.7 | 41.0     |
| Commitments % of USDA est.            | 45%    | 29%  | 38%      |
| Average for this week                 | 44%    | 24%  | 28%      |
| Shipments % of USDA est.              | 26%    | 2%   | 2%       |
| Average for this week                 | 27%    | 2%   | 1%       |
| Source: USDA, Reuters                 |        |      |          |