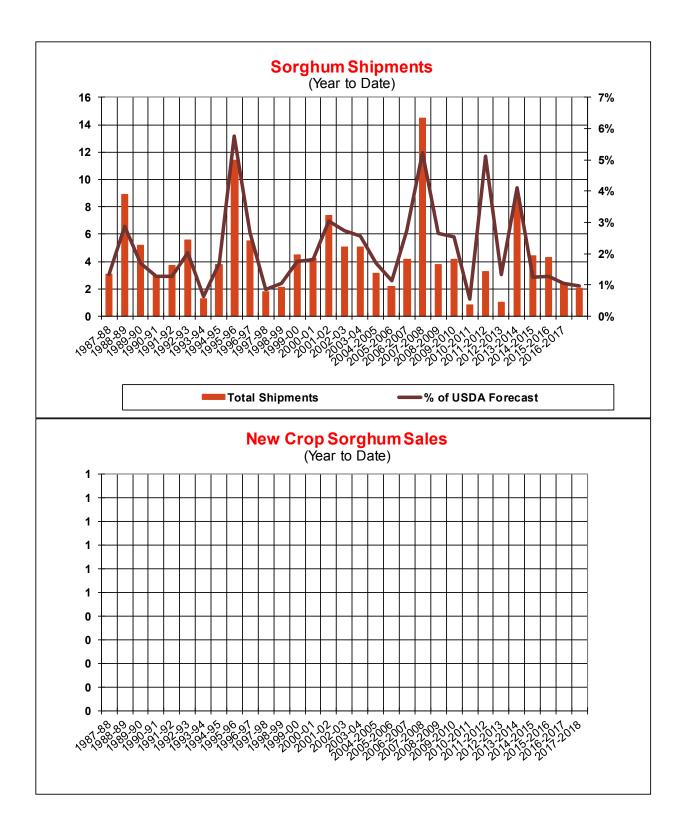

| 0.0    | 0.0  | 0.0      |
| Total Sales                           | 11.6   | 41.2 | 59.3     |
| Last Week                             | 13.8   | 58.3 | 56.0     |
| Trade Estimates                       | 16.5   | 37.4 | 42.3     |
| USDA Forecast                         | 13.6   | 29.6 | 24.9     |
| Export Shipments                      | 16.2   | 28.1 | 42.3     |
| USDA Forecast                         | 18.6   | 41.7 | 41.0     |
| Commitments % of USDA est.            | 45%    | 29%  | 38%      |
| Average for this week                 | 44%    | 24%  | 28%      |
| Shipments % of USDA est.              | 26%    | 2%   | 2%       |
| Average for this week                 | 27%    | 2%   | 1%       |
| Source: USDA, Reuters                 |        |      |          |