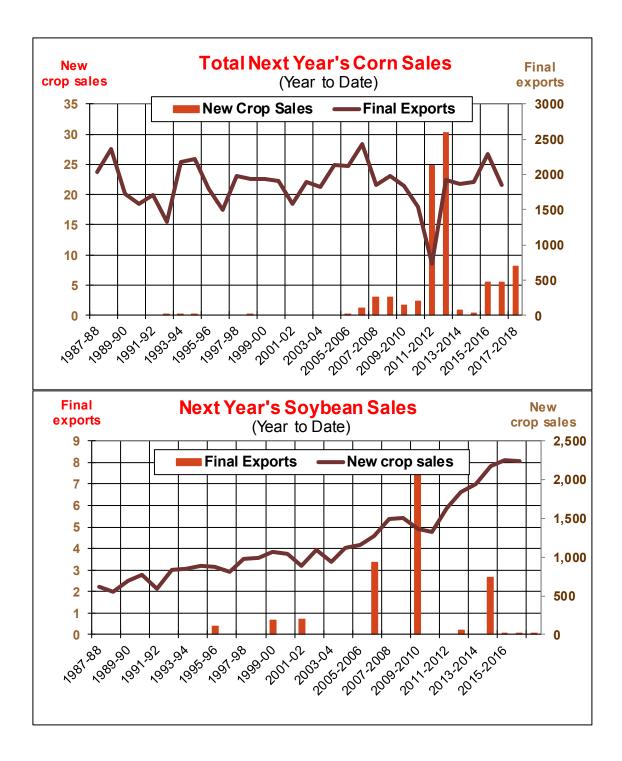

| Weekly Export Sales (million bushels) |        |      |          |
|---------------------------------------|--------|------|----------|
| AS OF WEEK ENDING                     | 9/7/17 |      |          |
|                                       | Wheat  | Corn | Soybeans |
| Old Crop Sales                        | 11.6   | 41.2 | 59.3     |
| New Crop Sales                        | 0.0    | 0.0  | 0.0      |
| Total Sales                           | 11.6   | 41.2 | 59.3     |
| Last Week                             | 13.8   | 58.3 | 56.0     |
| Trade Estimates                       | 16.5   | 37.4 | 42.3     |
| USDA Forecast                         | 13.6   | 29.6 | 24.9     |
| Export Shipments                      | 16.2   | 28.1 | 42.3     |
| USDA Forecast                         | 18.6   | 41.7 | 41.0     |
| Commitments % of USDA est.            | 45%    | 29%  | 38%      |
| Average for this week                 | 44%    | 24%  | 28%      |
| Shipments % of USDA est.              | 26%    | 2%   | 2%       |
| Average for this week                 | 27%    | 2%   | 1%       |
| Source: USDA, Reuters                 |        |      |          |