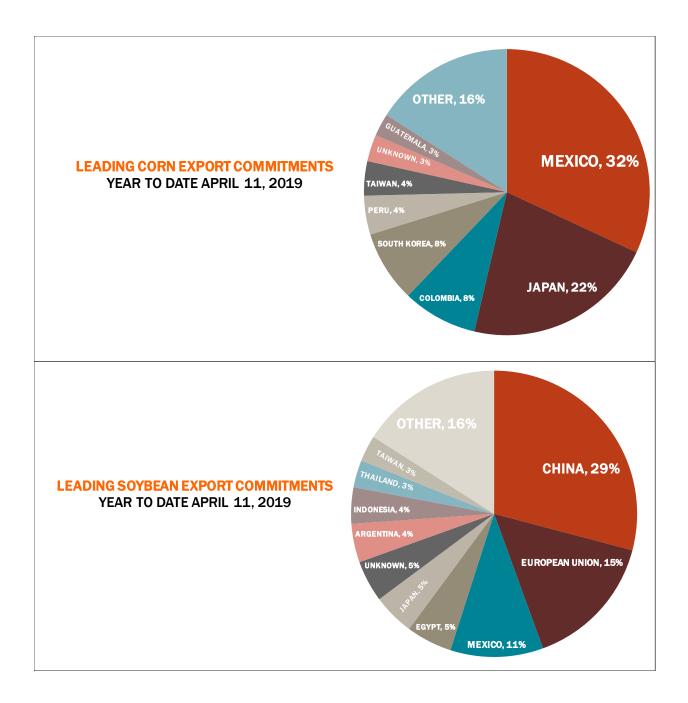

| Weekly Export Sales (million bushels)     |         |      |          |
|-------------------------------------------|---------|------|----------|
| AS OF WEEK ENDING                         | 4/11/19 |      |          |
|                                           | Wheat   | Corn | Soybeans |
| Old Crop Sales                            | 11.7    | 37.3 | 14.0     |
| New Crop Sales                            | 8.4     | 0.7  | 0.8      |
| Total Sales                               | 20.0    | 38.0 | 14.8     |
| Prior Week                                | 17.4    | 21.6 | 10.3     |
| Trade Estimates                           | 19.3    | 28.5 | 22.1     |
| Rate to reach USDA Forecast (Old Crop)    | 3.5     | 27.0 | 12.4     |
| Export Shipments                          | 15.8    | 39.7 | 36.0     |
| Rate to reach USDA Forecast               | 33.2    | 51.5 | 36.1     |
| Commitments % of USDA estimate (Old Crop) | 97%     | 77%  | 87%      |
| 5-year average for this week              | 95%     | 80%  | 93%      |
| Shipments % of USDA est.                  | 75%     | 55%  | 61%      |
| 5-year average for this week              | 79%     | 50%  | 77%      |
| Source: USDA, Reuters, Farm Futures       |         |      |          |