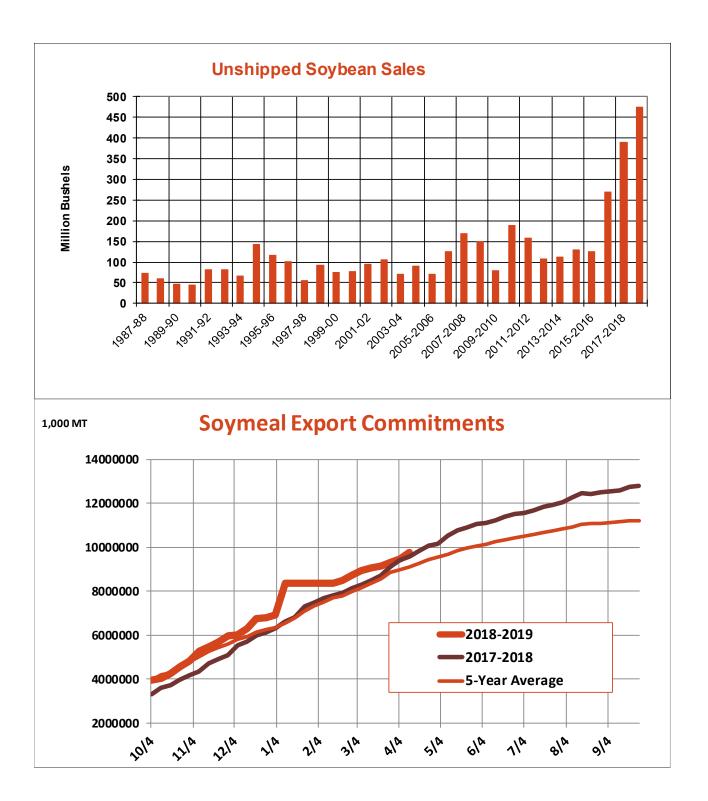

| Weekly Export Sales (million bushels)     |         |      |          |
|-------------------------------------------|---------|------|----------|
| AS OF WEEK ENDING                         | 4/11/19 |      |          |
|                                           | Wheat   | Corn | Soybeans |
| Old Crop Sales                            | 11.7    | 37.3 | 14.0     |
| New Crop Sales                            | 8.4     | 0.7  | 0.8      |
| Total Sales                               | 20.0    | 38.0 | 14.8     |
| Prior Week                                | 17.4    | 21.6 | 10.3     |
| Trade Estimates                           | 19.3    | 28.5 | 22.1     |
| Rate to reach USDA Forecast (Old Crop)    | 3.5     | 27.0 | 12.4     |
| Export Shipments                          | 15.8    | 39.7 | 36.0     |
| Rate to reach USDA Forecast               | 33.2    | 51.5 | 36.1     |
| Commitments % of USDA estimate (Old Crop) | 97%     | 77%  | 87%      |
| 5-year average for this week              | 95%     | 80%  | 93%      |
| Shipments % of USDA est.                  | 75%     | 55%  | 61%      |
| 5-year average for this week              | 79%     | 50%  | 77%      |
| Source: USDA, Reuters, Farm Futures       |         |      |          |