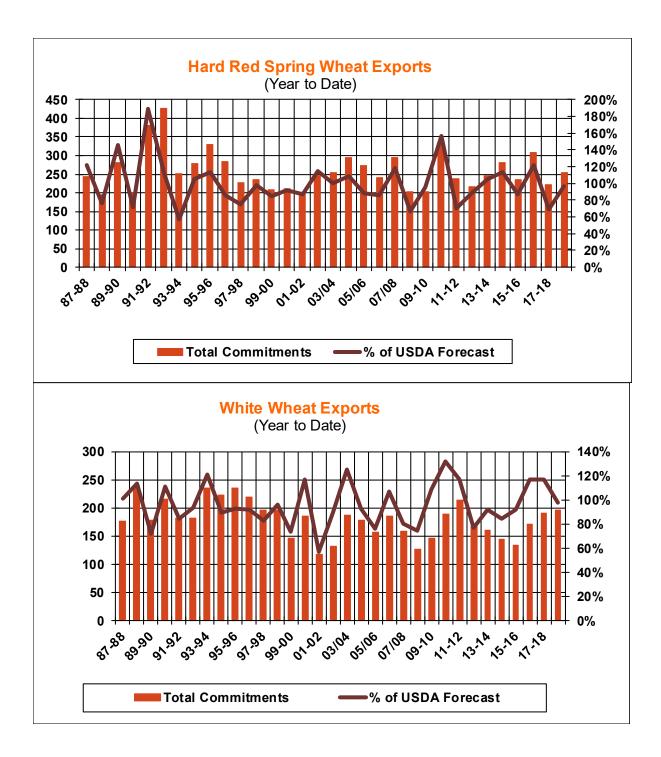

| Weekly Export Sales (million bushels)     |         |      |          |
|-------------------------------------------|---------|------|----------|
| AS OF WEEK ENDING                         | 4/11/19 |      |          |
|                                           | Wheat   | Corn | Soybeans |
| Old Crop Sales                            | 11.7    | 37.3 | 14.0     |
| New Crop Sales                            | 8.4     | 0.7  | 0.8      |
| Total Sales                               | 20.0    | 38.0 | 14.8     |
| Prior Week                                | 17.4    | 21.6 | 10.3     |
| Trade Estimates                           | 19.3    | 28.5 | 22.1     |
| Rate to reach USDA Forecast (Old Crop)    | 3.5     | 27.0 | 12.4     |
| Export Shipments                          | 15.8    | 39.7 | 36.0     |
| Rate to reach USDA Forecast               | 33.2    | 51.5 | 36.1     |
| Commitments % of USDA estimate (Old Crop) | 97%     | 77%  | 87%      |
| 5-year average for this week              | 95%     | 80%  | 93%      |
| Shipments % of USDA est.                  | 75%     | 55%  | 61%      |
| 5-year average for this week              | 79%     | 50%  | 77%      |
| Source: USDA, Reuters, Farm Futures       |         |      |          |