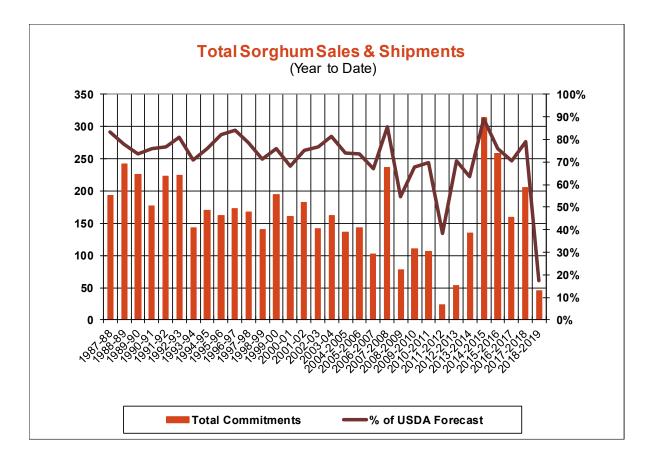

| Weekly Export Sales (million bushels)     |         |      |          |
|-------------------------------------------|---------|------|----------|
| AS OF WEEK ENDING                         | 4/11/19 |      |          |
|                                           | Wheat   | Corn | Soybeans |
| Old Crop Sales                            | 11.7    | 37.3 | 14.0     |
| New Crop Sales                            | 8.4     | 0.7  | 0.8      |
| Total Sales                               | 20.0    | 38.0 | 14.8     |
| Prior Week                                | 17.4    | 21.6 | 10.3     |
| Trade Estimates                           | 19.3    | 28.5 | 22.1     |
| Rate to reach USDA Forecast (Old Crop)    | 3.5     | 27.0 | 12.4     |
| Export Shipments                          | 15.8    | 39.7 | 36.0     |
| Rate to reach USDA Forecast               | 33.2    | 51.5 | 36.1     |
| Commitments % of USDA estimate (Old Crop) | 97%     | 77%  | 87%      |
| 5-year average for this week              | 95%     | 80%  | 93%      |
| Shipments % of USDA est.                  | 75%     | 55%  | 61%      |
| 5-year average for this week              | 79%     | 50%  | 77%      |
| Source: USDA, Reuters, Farm Futures       |         |      |          |