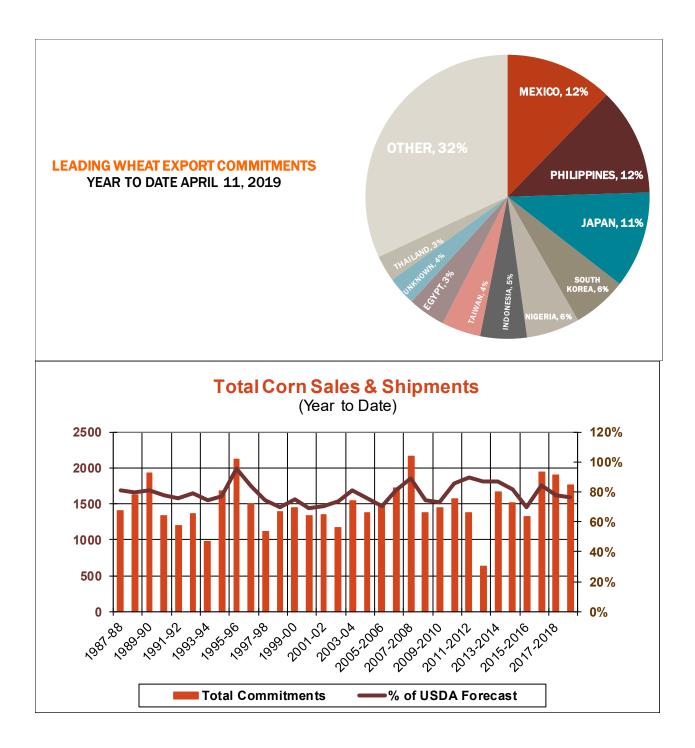

| Weekly Export Sales (million bushels)     |         |      |          |
|-------------------------------------------|---------|------|----------|
| AS OF WEEK ENDING                         | 4/11/19 |      |          |
|                                           | Wheat   | Corn | Soybeans |
| Old Crop Sales                            | 11.7    | 37.3 | 14.0     |
| New Crop Sales                            | 8.4     | 0.7  | 0.8      |
| Total Sales                               | 20.0    | 38.0 | 14.8     |
| Prior Week                                | 17.4    | 21.6 | 10.3     |
| Trade Estimates                           | 19.3    | 28.5 | 22.1     |
| Rate to reach USDA Forecast (Old Crop)    | 3.5     | 27.0 | 12.4     |
| Export Shipments                          | 15.8    | 39.7 | 36.0     |
| Rate to reach USDA Forecast               | 33.2    | 51.5 | 36.1     |
| Commitments % of USDA estimate (Old Crop) | 97%     | 77%  | 87%      |
| 5-year average for this week              | 95%     | 80%  | 93%      |
| Shipments % of USDA est.                  | 75%     | 55%  | 61%      |
| 5-year average for this week              | 79%     | 50%  | 77%      |
| Source: USDA, Reuters, Farm Futures       |         |      |          |