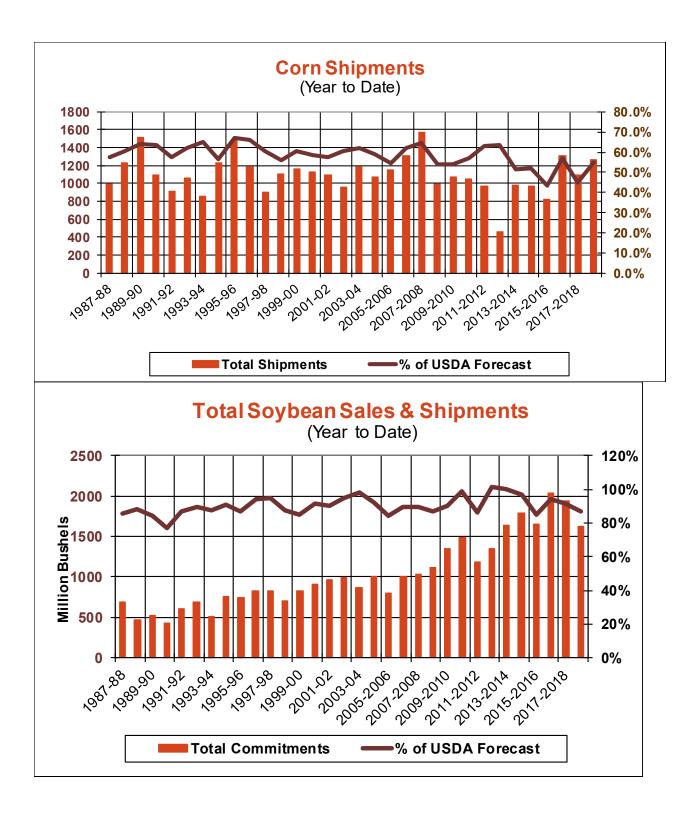

| Weekly Export Sales (million bushels)     |         |      |          |
|-------------------------------------------|---------|------|----------|
| AS OF WEEK ENDING                         | 4/11/19 |      |          |
|                                           | Wheat   | Corn | Soybeans |
| Old Crop Sales                            | 11.7    | 37.3 | 14.0     |
| New Crop Sales                            | 8.4     | 0.7  | 0.8      |
| Total Sales                               | 20.0    | 38.0 | 14.8     |
| Prior Week                                | 17.4    | 21.6 | 10.3     |
| Trade Estimates                           | 19.3    | 28.5 | 22.1     |
| Rate to reach USDA Forecast (Old Crop)    | 3.5     | 27.0 | 12.4     |
| Export Shipments                          | 15.8    | 39.7 | 36.0     |
| Rate to reach USDA Forecast               | 33.2    | 51.5 | 36.1     |
| Commitments % of USDA estimate (Old Crop) | 97%     | 77%  | 87%      |
| 5-year average for this week              | 95%     | 80%  | 93%      |
| Shipments % of USDA est.                  | 75%     | 55%  | 61%      |
| 5-year average for this week              | 79%     | 50%  | 77%      |
| Source: USDA, Reuters, Farm Futures       |         |      |          |