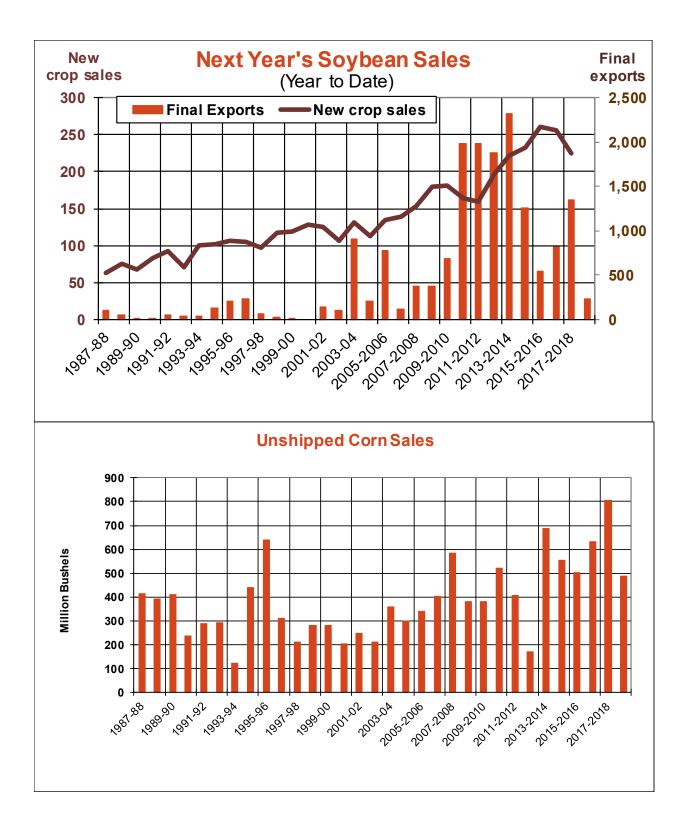

| Weekly Export Sales (million bushels)     |         |      |          |
|-------------------------------------------|---------|------|----------|
| AS OF WEEK ENDING                         | 4/11/19 |      |          |
|                                           | Wheat   | Corn | Soybeans |
| Old Crop Sales                            | 11.7    | 37.3 | 14.0     |
| New Crop Sales                            | 8.4     | 0.7  | 0.8      |
| Total Sales                               | 20.0    | 38.0 | 14.8     |
| Prior Week                                | 17.4    | 21.6 | 10.3     |
| Trade Estimates                           | 19.3    | 28.5 | 22.1     |
| Rate to reach USDA Forecast (Old Crop)    | 3.5     | 27.0 | 12.4     |
| Export Shipments                          | 15.8    | 39.7 | 36.0     |
| Rate to reach USDA Forecast               | 33.2    | 51.5 | 36.1     |
| Commitments % of USDA estimate (Old Crop) | 97%     | 77%  | 87%      |
| 5-year average for this week              | 95%     | 80%  | 93%      |
| Shipments % of USDA est.                  | 75%     | 55%  | 61%      |
| 5-year average for this week              | 79%     | 50%  | 77%      |
| Source: USDA, Reuters, Farm Futures       |         |      |          |