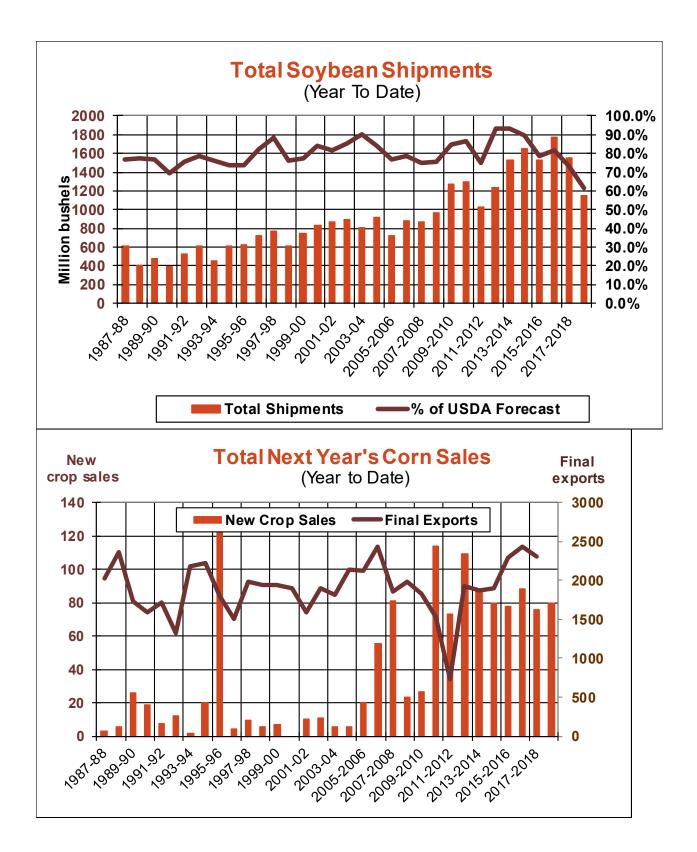

| Weekly Export Sales (million bushels)     |         |      |          |
|-------------------------------------------|---------|------|----------|
| AS OF WEEK ENDING                         | 4/11/19 |      |          |
|                                           | Wheat   | Corn | Soybeans |
| Old Crop Sales                            | 11.7    | 37.3 | 14.0     |
| New Crop Sales                            | 8.4     | 0.7  | 0.8      |
| Total Sales                               | 20.0    | 38.0 | 14.8     |
| Prior Week                                | 17.4    | 21.6 | 10.3     |
| Trade Estimates                           | 19.3    | 28.5 | 22.1     |
| Rate to reach USDA Forecast (Old Crop)    | 3.5     | 27.0 | 12.4     |
| Export Shipments                          | 15.8    | 39.7 | 36.0     |
| Rate to reach USDA Forecast               | 33.2    | 51.5 | 36.1     |
| Commitments % of USDA estimate (Old Crop) | 97%     | 77%  | 87%      |
| 5-year average for this week              | 95%     | 80%  | 93%      |
| Shipments % of USDA est.                  | 75%     | 55%  | 61%      |
| 5-year average for this week              | 79%     | 50%  | 77%      |
| Source: USDA, Reuters, Farm Futures       |         |      |          |