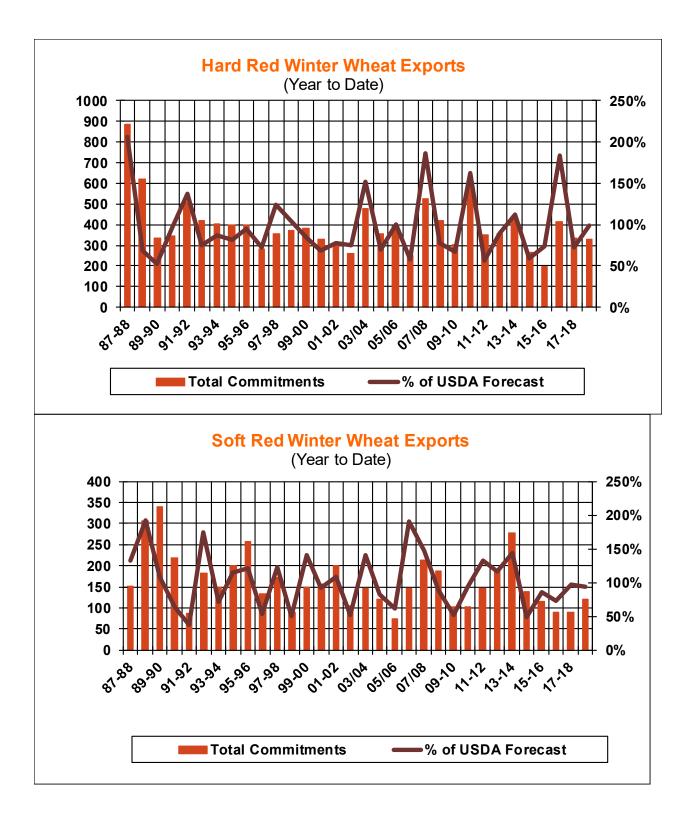

| Weekly Export Sales (million bushels)     |         |      |          |
|-------------------------------------------|---------|------|----------|
| AS OF WEEK ENDING                         | 4/11/19 |      |          |
|                                           | Wheat   | Corn | Soybeans |
| Old Crop Sales                            | 11.7    | 37.3 | 14.0     |
| New Crop Sales                            | 8.4     | 0.7  | 0.8      |
| Total Sales                               | 20.0    | 38.0 | 14.8     |
| Prior Week                                | 17.4    | 21.6 | 10.3     |
| Trade Estimates                           | 19.3    | 28.5 | 22.1     |
| Rate to reach USDA Forecast (Old Crop)    | 3.5     | 27.0 | 12.4     |
| Export Shipments                          | 15.8    | 39.7 | 36.0     |
| Rate to reach USDA Forecast               | 33.2    | 51.5 | 36.1     |
| Commitments % of USDA estimate (Old Crop) | 97%     | 77%  | 87%      |
| 5-year average for this week              | 95%     | 80%  | 93%      |
| Shipments % of USDA est.                  | 75%     | 55%  | 61%      |
| 5-year average for this week              | 79%     | 50%  | 77%      |
| Source: USDA, Reuters, Farm Futures       |         |      |          |