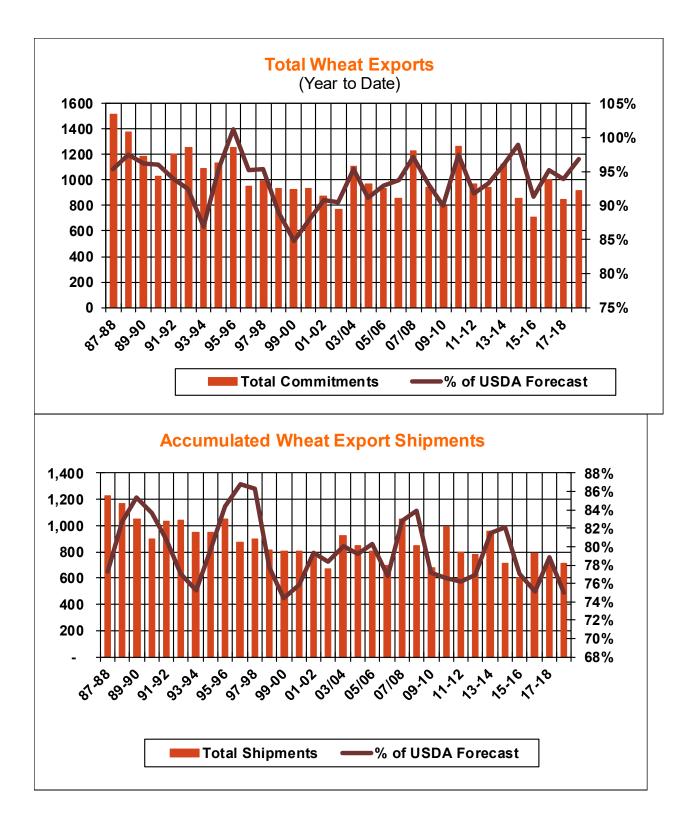

| Weekly Export Sales (million bushels)     |         |      |          |
|-------------------------------------------|---------|------|----------|
| AS OF WEEK ENDING                         | 4/11/19 |      |          |
|                                           | Wheat   | Corn | Soybeans |
| Old Crop Sales                            | 11.7    | 37.3 | 14.0     |
| New Crop Sales                            | 8.4     | 0.7  | 0.8      |
| Total Sales                               | 20.0    | 38.0 | 14.8     |
| Prior Week                                | 17.4    | 21.6 | 10.3     |
| Trade Estimates                           | 19.3    | 28.5 | 22.1     |
| Rate to reach USDA Forecast (Old Crop)    | 3.5     | 27.0 | 12.4     |
| Export Shipments                          | 15.8    | 39.7 | 36.0     |
| Rate to reach USDA Forecast               | 33.2    | 51.5 | 36.1     |
| Commitments % of USDA estimate (Old Crop) | 97%     | 77%  | 87%      |
| 5-year average for this week              | 95%     | 80%  | 93%      |
| Shipments % of USDA est.                  | 75%     | 55%  | 61%      |
| 5-year average for this week              | 79%     | 50%  | 77%      |
| Source: USDA, Reuters, Farm Futures       |         |      |          |