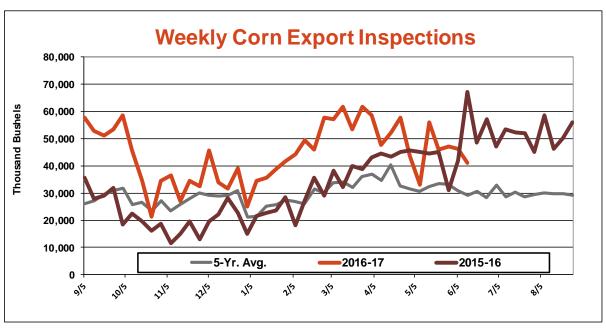

## **Weekly Export Inspections**

in million bushels For week of 06/08/17

|          | This<br>Week | Last<br>Week | Average<br>Trade<br>Guess | This<br>Week<br>Last Year | Rate<br>Needed<br>to Meet<br>USDA<br>Forecast | Year-to-<br>Date<br>Total This<br>Year | Year-to-<br>Date<br>Total Last<br>Year |  |
|----------|--------------|--------------|---------------------------|---------------------------|-----------------------------------------------|----------------------------------------|----------------------------------------|--|
| WHEAT    | 28.4         | 19.3         | 16-22                     | 15.0                      | 19.7                                          | 32                                     | 23                                     |  |
| CORN     | 41.0         | 46.3         | 35-49                     | 67.2                      | 36.5                                          | 1,787                                  | 1,228                                  |  |
| SOYBEANS | 18.7         | 10.5         | 9-12                      | 5.5                       | 13.9                                          | 1,897                                  | 1,610                                  |  |
|          |              |              |                           |                           |                                               |                                        |                                        |  |