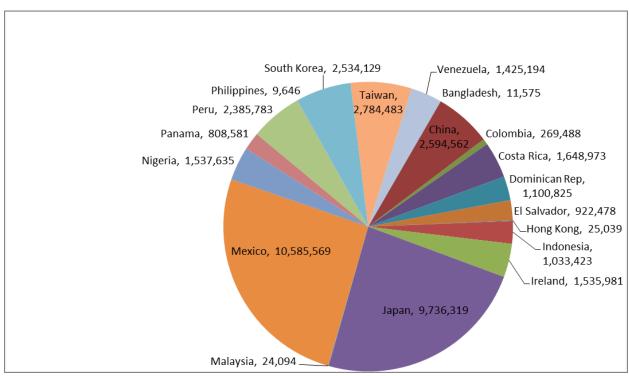

Source: USDA, Reuters

Corn export destinations, bushels – week ended June 8 – USDA

Soybean export destinations, bushels – week ended June 8–USDA

Wheat export destinations, bushels - week ended June 8 - USDA