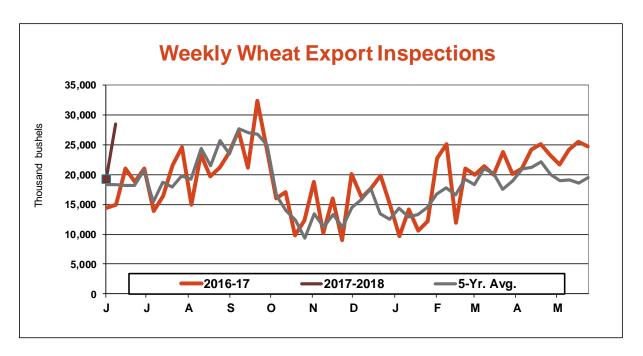

## **Weekly Export Inspections**

in million bushels For week of 06/08/17

|          | This<br>Week | Last<br>Week | Average<br>Trade<br>Guess | This<br>Week<br>Last Year | Rate<br>Needed<br>to Meet<br>USDA<br>Forecast | Year-to-<br>Date<br>Total This<br>Year | Year-to-<br>Date<br>Total Last<br>Year |  |
|----------|--------------|--------------|---------------------------|---------------------------|-----------------------------------------------|----------------------------------------|----------------------------------------|--|
| WHEAT    | 28.4         | 19.3         | 16-22                     | 15.0                      | 19.7                                          | 32                                     | 23                                     |  |
| CORN     | 41.0         | 46.3         | 35-49                     | 67.2                      | 36.5                                          | 1,787                                  | 1,228                                  |  |
| SOYBEANS | 18.7         | 10.5         | 9-12                      | 5.5                       | 13.9                                          | 1,897                                  | 1,610                                  |  |
|          |              |              |                           |                           |                                               |                                        |                                        |  |