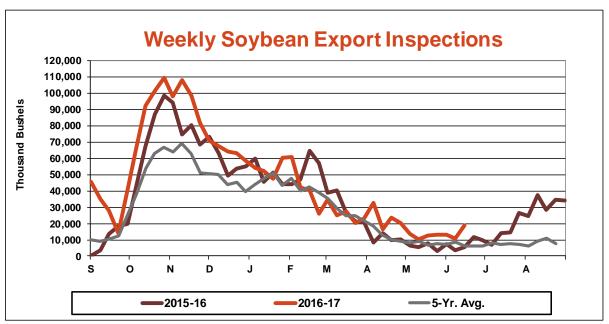

## **Weekly Export Inspections**

in million bushels For week of 06/08/17

|          | This<br>Week | Last<br>Week | Average<br>Trade<br>Guess | This<br>Week<br>Last Year | Rate<br>Needed<br>to Meet<br>USDA<br>Forecast | Year-to-<br>Date<br>Total This<br>Year | Year-to-<br>Date<br>Total Last<br>Year |  |
|----------|--------------|--------------|---------------------------|---------------------------|-----------------------------------------------|----------------------------------------|----------------------------------------|--|
| WHEAT    | 28.4         | 19.3         | 16-22                     | 15.0                      | 19.7                                          | 32                                     | 23                                     |  |
| CORN     | 41.0         | 46.3         | 35-49                     | 67.2                      | 36.5                                          | 1,787                                  | 1,228                                  |  |
| SOYBEANS | 18.7         | 10.5         | 9-12                      | 5.5                       | 13.9                                          | 1,897                                  | 1,610                                  |  |
|          |              |              |                           |                           |                                               |                                        |                                        |  |