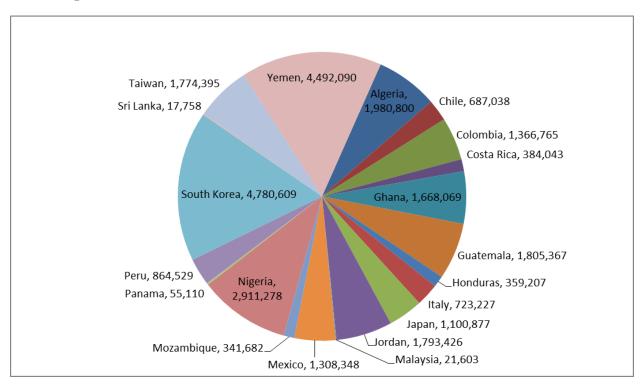

Source: USDA, Reuters

Corn export destinations, bushels – week ended June 8 – USDA

Soybean export destinations, bushels – week ended June 8–USDA

Wheat export destinations, bushels - week ended June 8 - USDA