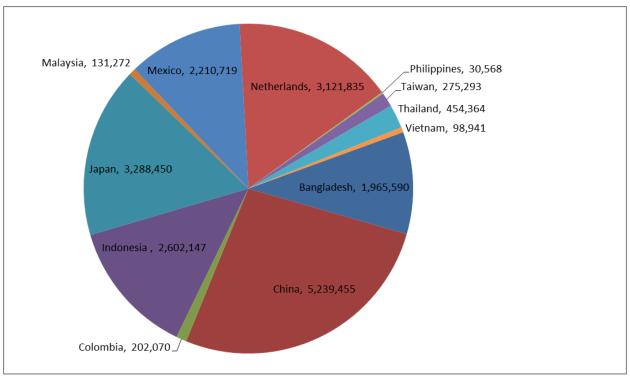

Source: USDA, Reuters

Corn export destinations, bushels – week ended June 8 – USDA

Soybean export destinations, bushels – week ended June 8–USDA

Wheat export destinations, bushels - week ended June 8 - USDA