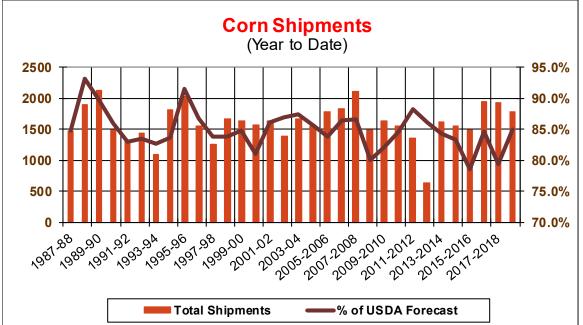

| Weekly Export Sales (million bushels)     |         |      |          |
|-------------------------------------------|---------|------|----------|
| AS OF WEEK ENDING                         | 7/18/19 |      |          |
|                                           | Wheat   | Corn | Soybeans |
| Old Crop Sales                            | 24.2    | 4.8  | (2.9)    |
| New Crop Sales                            | 0.0     | 15.2 | 8.2      |
| Total Sales                               | 24.2    | 20.0 | 5.3      |
| Prior Week                                | 12.8    | 13.1 | 12.0     |
| Trade Estimates                           | 11.9    | 18.7 | 11.0     |
| Rate to reach USDA Forecast (Old Crop)    | 14.2    | 23.6 | (14.2)   |
| Export Shipments                          | 18.3    | 22.8 | 23.4     |
| Rate to reach USDA Forecast               | 18.3    | 52.8 | 38.3     |
| Commitments % of USDA estimate (Old Crop) | 27%     | 93%  | 105%     |
| 5-year average for this week              | 34%     | 98%  | 101%     |
| Shipments % of USDA est.                  | 10%     | 85%  | 86%      |
| 5-year average for this week              | 12%     | 82%  | 90%      |
| Source: USDA, Reuters, Farm Futures       |         |      |          |