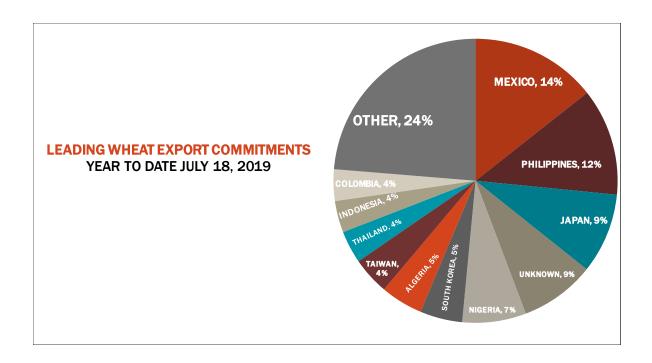

| 24.2    | 20.0 | 5.3      |
| Prior Week                                | 12.8    | 13.1 | 12.0     |
| Trade Estimates                           | 11.9    | 18.7 | 11.0     |
| Rate to reach USDA Forecast (Old Crop)    | 14.2    | 23.6 | (14.2)   |
| Export Shipments                          | 18.3    | 22.8 | 23.4     |
| Rate to reach USDA Forecast               | 18.3    | 52.8 | 38.3     |
| Commitments % of USDA estimate (Old Crop) | 27%     | 93%  | 105%     |
| 5-year average for this week              | 34%     | 98%  | 101%     |
| Shipments % of USDA est.                  | 10%     | 85%  | 86%      |
| 5-year average for this week              | 12%     | 82%  | 90%      |
| Source: USDA, Reuters, Farm Futures       |         |      |          |