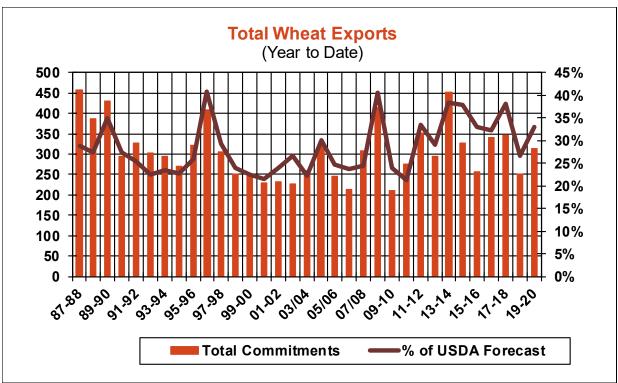

| 24.2    | 20.0 | 5.3      |
| Prior Week                                | 12.8    | 13.1 | 12.0     |
| Trade Estimates                           | 11.9    | 18.7 | 11.0     |
| Rate to reach USDA Forecast (Old Crop)    | 14.2    | 23.6 | (14.2)   |
| Export Shipments                          | 18.3    | 22.8 | 23.4     |
| Rate to reach USDA Forecast               | 18.3    | 52.8 | 38.3     |
| Commitments % of USDA estimate (Old Crop) | 27%     | 93%  | 105%     |
| 5-year average for this week              | 34%     | 98%  | 101%     |
| Shipments % of USDA est.                  | 10%     | 85%  | 86%      |
| 5-year average for this week              | 12%     | 82%  | 90%      |
| Source: USDA, Reuters, Farm Futures       |         |      |          |