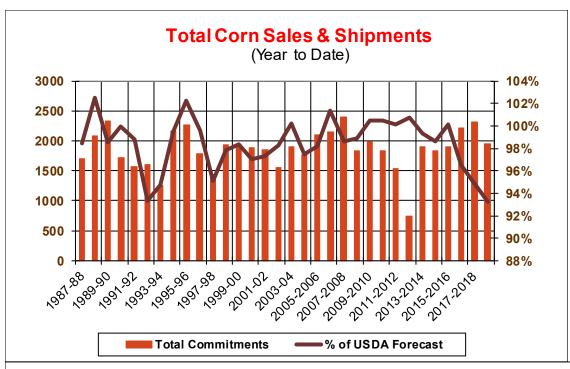

| Weekly Export Sales (million bushels)     |         |      |          |
|-------------------------------------------|---------|------|----------|
| AS OF WEEK ENDING                         | 7/18/19 |      |          |
|                                           | Wheat   | Corn | Soybeans |
| Old Crop Sales                            | 24.2    | 4.8  | (2.9)    |
| New Crop Sales                            | 0.0     | 15.2 | 8.2      |
| Total Sales                               | 24.2    | 20.0 | 5.3      |
| Prior Week                                | 12.8    | 13.1 | 12.0     |
| Trade Estimates                           | 11.9    | 18.7 | 11.0     |
| Rate to reach USDA Forecast (Old Crop)    | 14.2    | 23.6 | (14.2)   |
| Export Shipments                          | 18.3    | 22.8 | 23.4     |
| Rate to reach USDA Forecast               | 18.3    | 52.8 | 38.3     |
| Commitments % of USDA estimate (Old Crop) | 27%     | 93%  | 105%     |
| 5-year average for this week              | 34%     | 98%  | 101%     |
| Shipments % of USDA est.                  | 10%     | 85%  | 86%      |
| 5-year average for this week              | 12%     | 82%  | 90%      |
| Source: USDA, Reuters, Farm Futures       |         |      |          |