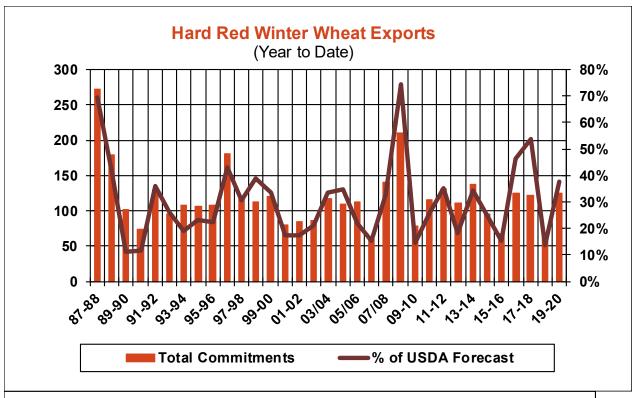

24.2    | 20.0 | 5.3      |
| Prior Week                                | 12.8    | 13.1 | 12.0     |
| Trade Estimates                           | 11.9    | 18.7 | 11.0     |
| Rate to reach USDA Forecast (Old Crop)    | 14.2    | 23.6 | (14.2)   |
| Export Shipments                          | 18.3    | 22.8 | 23.4     |
| Rate to reach USDA Forecast               | 18.3    | 52.8 | 38.3     |
| Commitments % of USDA estimate (Old Crop) | 27%     | 93%  | 105%     |
| 5-year average for this week              | 34%     | 98%  | 101%     |
| Shipments % of USDA est.                  | 10%     | 85%  | 86%      |
| 5-year average for this week              | 12%     | 82%  | 90%      |
| Source: USDA, Reuters, Farm Futures       |         |      |          |