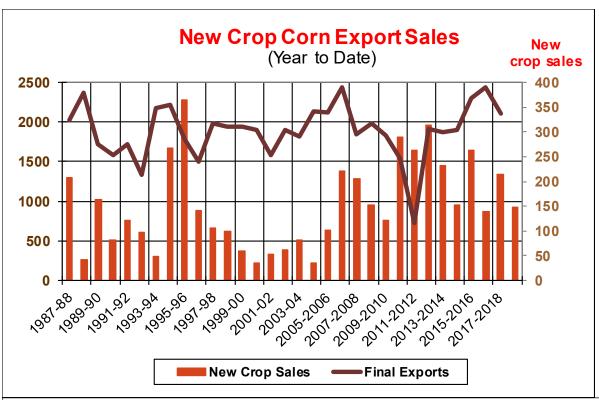

| Weekly Export Sales (million bushels)     |         |      |          |
|-------------------------------------------|---------|------|----------|
| AS OF WEEK ENDING                         | 7/18/19 |      |          |
|                                           | Wheat   | Corn | Soybeans |
| Old Crop Sales                            | 24.2    | 4.8  | (2.9)    |
| New Crop Sales                            | 0.0     | 15.2 | 8.2      |
| Total Sales                               | 24.2    | 20.0 | 5.3      |
| Prior Week                                | 12.8    | 13.1 | 12.0     |
| Trade Estimates                           | 11.9    | 18.7 | 11.0     |
| Rate to reach USDA Forecast (Old Crop)    | 14.2    | 23.6 | (14.2)   |
| Export Shipments                          | 18.3    | 22.8 | 23.4     |
| Rate to reach USDA Forecast               | 18.3    | 52.8 | 38.3     |
| Commitments % of USDA estimate (Old Crop) | 27%     | 93%  | 105%     |
| 5-year average for this week              | 34%     | 98%  | 101%     |
| Shipments % of USDA est.                  | 10%     | 85%  | 86%      |
| 5-year average for this week              | 12%     | 82%  | 90%      |
| Source: USDA, Reuters, Farm Futures       |         |      |          |