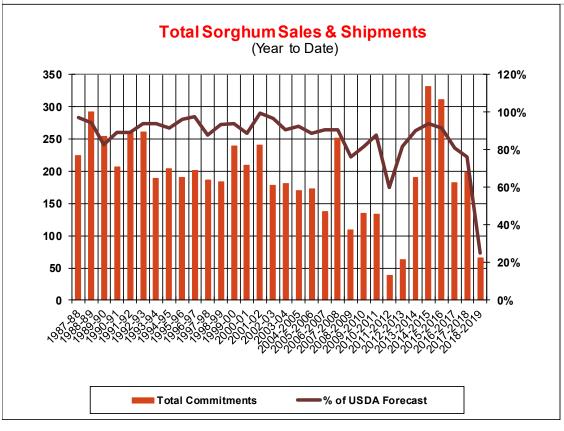

| 24.2    | 20.0 | 5.3      |
| Prior Week                                | 12.8    | 13.1 | 12.0     |
| Trade Estimates                           | 11.9    | 18.7 | 11.0     |
| Rate to reach USDA Forecast (Old Crop)    | 14.2    | 23.6 | (14.2)   |
| Export Shipments                          | 18.3    | 22.8 | 23.4     |
| Rate to reach USDA Forecast               | 18.3    | 52.8 | 38.3     |
| Commitments % of USDA estimate (Old Crop) | 27%     | 93%  | 105%     |
| 5-year average for this week              | 34%     | 98%  | 101%     |
| Shipments % of USDA est.                  | 10%     | 85%  | 86%      |
| 5-year average for this week              | 12%     | 82%  | 90%      |
| Source: USDA, Reuters, Farm Futures       |         |      |          |