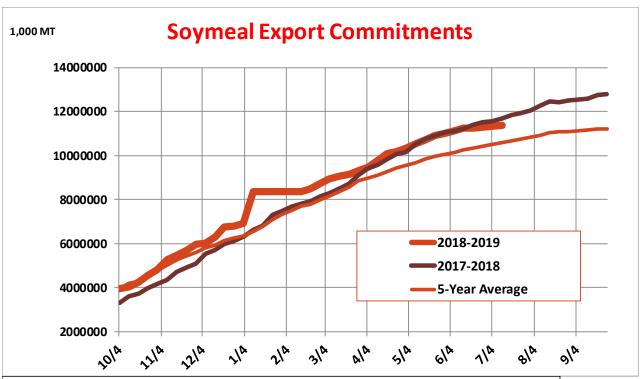

| 24.2    | 20.0 | 5.3      |
| Prior Week                                | 12.8    | 13.1 | 12.0     |
| Trade Estimates                           | 11.9    | 18.7 | 11.0     |
| Rate to reach USDA Forecast (Old Crop)    | 14.2    | 23.6 | (14.2)   |
| Export Shipments                          | 18.3    | 22.8 | 23.4     |
| Rate to reach USDA Forecast               | 18.3    | 52.8 | 38.3     |
| Commitments % of USDA estimate (Old Crop) | 27%     | 93%  | 105%     |
| 5-year average for this week              | 34%     | 98%  | 101%     |
| Shipments % of USDA est.                  | 10%     | 85%  | 86%      |
| 5-year average for this week              | 12%     | 82%  | 90%      |
| Source: USDA, Reuters, Farm Futures       |         |      |          |