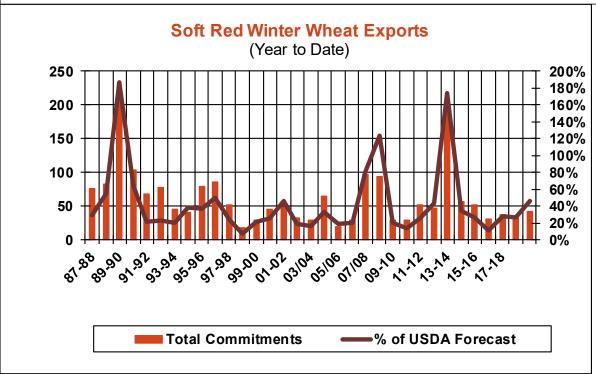

4.2    | 20.0 | 5.3      |
| Prior Week                                | 12.8    | 13.1 | 12.0     |
| Trade Estimates                           | 11.9    | 18.7 | 11.0     |
| Rate to reach USDA Forecast (Old Crop)    | 14.2    | 23.6 | (14.2)   |
| Export Shipments                          | 18.3    | 22.8 | 23.4     |
| Rate to reach USDA Forecast               | 18.3    | 52.8 | 38.3     |
| Commitments % of USDA estimate (Old Crop) | 27%     | 93%  | 105%     |
| 5-year average for this week              | 34%     | 98%  | 101%     |
| Shipments % of USDA est.                  | 10%     | 85%  | 86%      |
| 5-year average for this week              | 12%     | 82%  | 90%      |
| Source: USDA, Reuters, Farm Futures       |         |      |          |