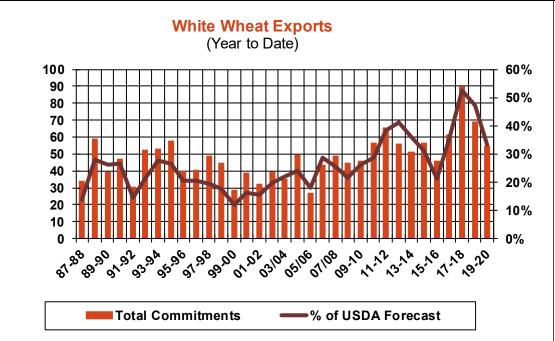

| 20.0 | 5.3      |
| Prior Week                                | 12.8    | 13.1 | 12.0     |
| Trade Estimates                           | 11.9    | 18.7 | 11.0     |
| Rate to reach USDA Forecast (Old Crop)    | 14.2    | 23.6 | (14.2)   |
| Export Shipments                          | 18.3    | 22.8 | 23.4     |
| Rate to reach USDA Forecast               | 18.3    | 52.8 | 38.3     |
| Commitments % of USDA estimate (Old Crop) | 27%     | 93%  | 105%     |
| 5-year average for this week              | 34%     | 98%  | 101%     |
| Shipments % of USDA est.                  | 10%     | 85%  | 86%      |
| 5-year average for this week              | 12%     | 82%  | 90%      |
| Source: USDA, Reuters, Farm Futures       |         |      |          |