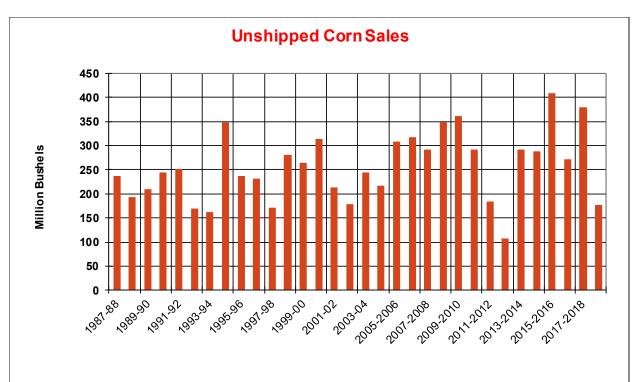

| 24.2    | 20.0 | 5.3      |
| Prior Week                                | 12.8    | 13.1 | 12.0     |
| Trade Estimates                           | 11.9    | 18.7 | 11.0     |
| Rate to reach USDA Forecast (Old Crop)    | 14.2    | 23.6 | (14.2)   |
| Export Shipments                          | 18.3    | 22.8 | 23.4     |
| Rate to reach USDA Forecast               | 18.3    | 52.8 | 38.3     |
| Commitments % of USDA estimate (Old Crop) | 27%     | 93%  | 105%     |
| 5-year average for this week              | 34%     | 98%  | 101%     |
| Shipments % of USDA est.                  | 10%     | 85%  | 86%      |
| 5-year average for this week              | 12%     | 82%  | 90%      |
| Source: USDA, Reuters, Farm Futures       |         |      |          |