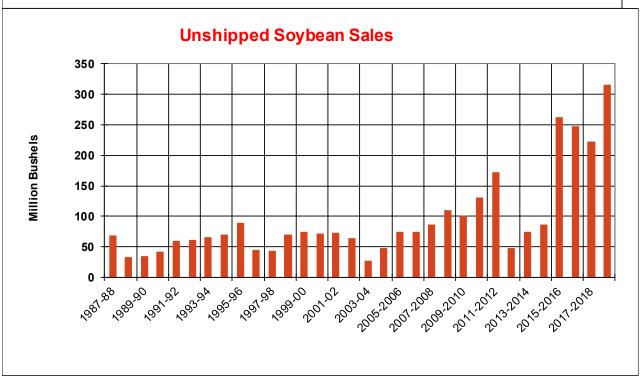

| 24.2    | 20.0 | 5.3      |
| Prior Week                                | 12.8    | 13.1 | 12.0     |
| Trade Estimates                           | 11.9    | 18.7 | 11.0     |
| Rate to reach USDA Forecast (Old Crop)    | 14.2    | 23.6 | (14.2)   |
| Export Shipments                          | 18.3    | 22.8 | 23.4     |
| Rate to reach USDA Forecast               | 18.3    | 52.8 | 38.3     |
| Commitments % of USDA estimate (Old Crop) | 27%     | 93%  | 105%     |
| 5-year average for this week              | 34%     | 98%  | 101%     |
| Shipments % of USDA est.                  | 10%     | 85%  | 86%      |
| 5-year average for this week              | 12%     | 82%  | 90%      |
| Source: USDA, Reuters, Farm Futures       |         |      |          |