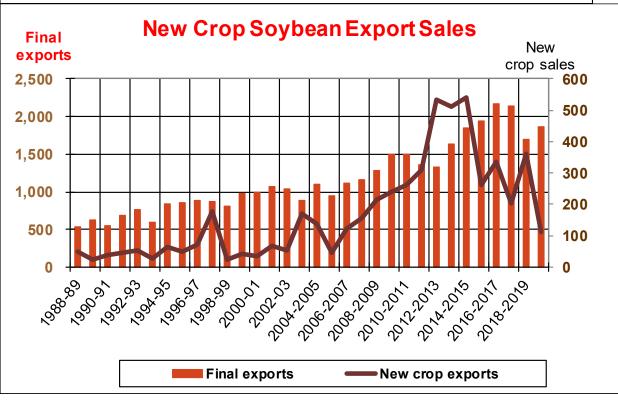

| 24.2    | 20.0 | 5.3      |
| Prior Week                                | 12.8    | 13.1 | 12.0     |
| Trade Estimates                           | 11.9    | 18.7 | 11.0     |
| Rate to reach USDA Forecast (Old Crop)    | 14.2    | 23.6 | (14.2)   |
| Export Shipments                          | 18.3    | 22.8 | 23.4     |
| Rate to reach USDA Forecast               | 18.3    | 52.8 | 38.3     |
| Commitments % of USDA estimate (Old Crop) | 27%     | 93%  | 105%     |
| 5-year average for this week              | 34%     | 98%  | 101%     |
| Shipments % of USDA est.                  | 10%     | 85%  | 86%      |
| 5-year average for this week              | 12%     | 82%  | 90%      |
| Source: USDA, Reuters, Farm Futures       |         |      |          |