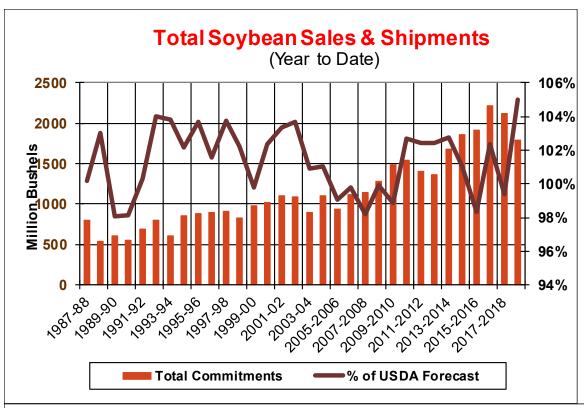

| Weekly Export Sales (million bushels)     |         |      |          |
|-------------------------------------------|---------|------|----------|
| AS OF WEEK ENDING                         | 7/18/19 |      |          |
|                                           | Wheat   | Corn | Soybeans |
| Old Crop Sales                            | 24.2    | 4.8  | (2.9)    |
| New Crop Sales                            | 0.0     | 15.2 | 8.2      |
| Total Sales                               | 24.2    | 20.0 | 5.3      |
| Prior Week                                | 12.8    | 13.1 | 12.0     |
| Trade Estimates                           | 11.9    | 18.7 | 11.0     |
| Rate to reach USDA Forecast (Old Crop)    | 14.2    | 23.6 | (14.2)   |
| Export Shipments                          | 18.3    | 22.8 | 23.4     |
| Rate to reach USDA Forecast               | 18.3    | 52.8 | 38.3     |
| Commitments % of USDA estimate (Old Crop) | 27%     | 93%  | 105%     |
| 5-year average for this week              | 34%     | 98%  | 101%     |
| Shipments % of USDA est.                  | 10%     | 85%  | 86%      |
| 5-year average for this week              | 12%     | 82%  | 90%      |
| Source: USDA, Reuters, Farm Futures       |         |      |          |