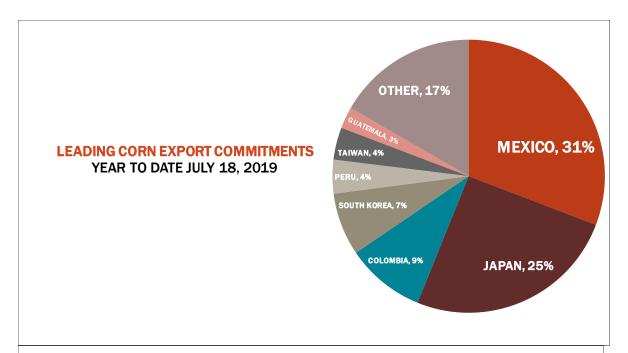

| 24.2    | 20.0 | 5.3      |
| Prior Week                                | 12.8    | 13.1 | 12.0     |
| Trade Estimates                           | 11.9    | 18.7 | 11.0     |
| Rate to reach USDA Forecast (Old Crop)    | 14.2    | 23.6 | (14.2)   |
| Export Shipments                          | 18.3    | 22.8 | 23.4     |
| Rate to reach USDA Forecast               | 18.3    | 52.8 | 38.3     |
| Commitments % of USDA estimate (Old Crop) | 27%     | 93%  | 105%     |
| 5-year average for this week              | 34%     | 98%  | 101%     |
| Shipments % of USDA est.                  | 10%     | 85%  | 86%      |
| 5-year average for this week              | 12%     | 82%  | 90%      |
| Source: USDA, Reuters, Farm Futures       |         |      |          |