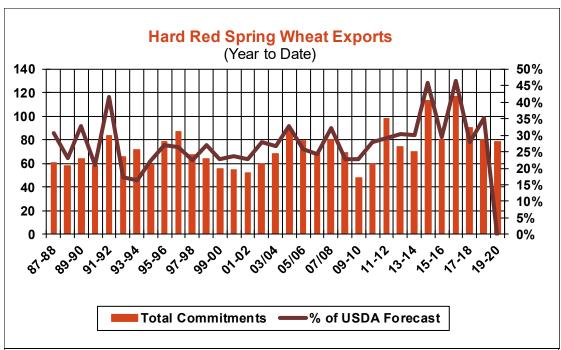

2    | 20.0 | 5.3      |
| Prior Week                                | 12.8    | 13.1 | 12.0     |
| Trade Estimates                           | 11.9    | 18.7 | 11.0     |
| Rate to reach USDA Forecast (Old Crop)    | 14.2    | 23.6 | (14.2)   |
| Export Shipments                          | 18.3    | 22.8 | 23.4     |
| Rate to reach USDA Forecast               | 18.3    | 52.8 | 38.3     |
| Commitments % of USDA estimate (Old Crop) | 27%     | 93%  | 105%     |
| 5-year average for this week              | 34%     | 98%  | 101%     |
| Shipments % of USDA est.                  | 10%     | 85%  | 86%      |
| 5-year average for this week              | 12%     | 82%  | 90%      |
| Source: USDA, Reuters, Farm Futures       |         |      |          |