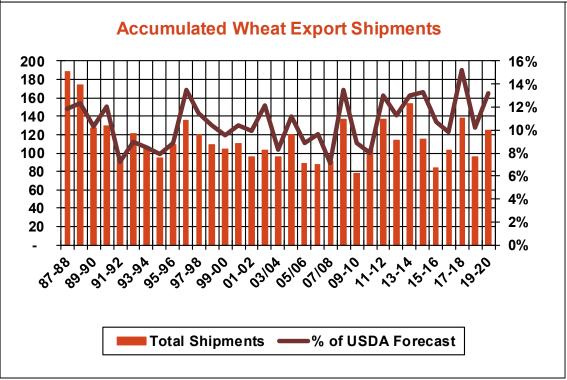

| 24.2    | 20.0 | 5.3      |
| Prior Week                                | 12.8    | 13.1 | 12.0     |
| Trade Estimates                           | 11.9    | 18.7 | 11.0     |
| Rate to reach USDA Forecast (Old Crop)    | 14.2    | 23.6 | (14.2)   |
| Export Shipments                          | 18.3    | 22.8 | 23.4     |
| Rate to reach USDA Forecast               | 18.3    | 52.8 | 38.3     |
| Commitments % of USDA estimate (Old Crop) | 27%     | 93%  | 105%     |
| 5-year average for this week              | 34%     | 98%  | 101%     |
| Shipments % of USDA est.                  | 10%     | 85%  | 86%      |
| 5-year average for this week              | 12%     | 82%  | 90%      |
| Source: USDA, Reuters, Farm Futures       |         |      |          |