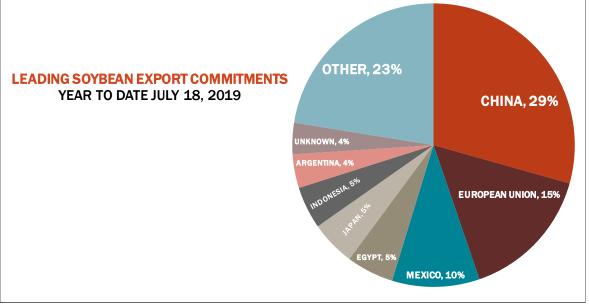

| 24.2    | 20.0 | 5.3      |
| Prior Week                                | 12.8    | 13.1 | 12.0     |
| Trade Estimates                           | 11.9    | 18.7 | 11.0     |
| Rate to reach USDA Forecast (Old Crop)    | 14.2    | 23.6 | (14.2)   |
| Export Shipments                          | 18.3    | 22.8 | 23.4     |
| Rate to reach USDA Forecast               | 18.3    | 52.8 | 38.3     |
| Commitments % of USDA estimate (Old Crop) | 27%     | 93%  | 105%     |
| 5-year average for this week              | 34%     | 98%  | 101%     |
| Shipments % of USDA est.                  | 10%     | 85%  | 86%      |
| 5-year average for this week              | 12%     | 82%  | 90%      |
| Source: USDA, Reuters, Farm Futures       |         |      |          |