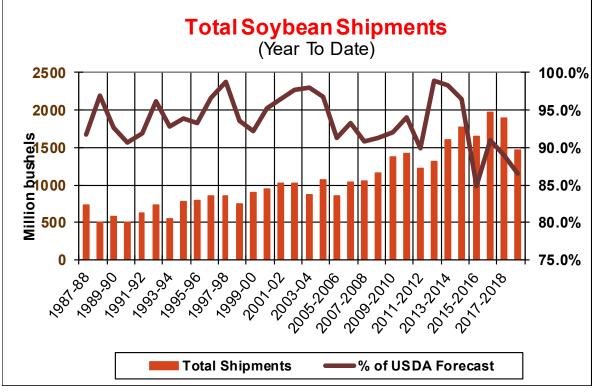

| Weekly Export Sales (million bushels)     |         |      |          |
|-------------------------------------------|---------|------|----------|
| AS OF WEEK ENDING                         | 7/18/19 |      |          |
|                                           | Wheat   | Corn | Soybeans |
| Old Crop Sales                            | 24.2    | 4.8  | (2.9)    |
| New Crop Sales                            | 0.0     | 15.2 | 8.2      |
| Total Sales                               | 24.2    | 20.0 | 5.3      |
| Prior Week                                | 12.8    | 13.1 | 12.0     |
| Trade Estimates                           | 11.9    | 18.7 | 11.0     |
| Rate to reach USDA Forecast (Old Crop)    | 14.2    | 23.6 | (14.2)   |
| Export Shipments                          | 18.3    | 22.8 | 23.4     |
| Rate to reach USDA Forecast               | 18.3    | 52.8 | 38.3     |
| Commitments % of USDA estimate (Old Crop) | 27%     | 93%  | 105%     |
| 5-year average for this week              | 34%     | 98%  | 101%     |
| Shipments % of USDA est.                  | 10%     | 85%  | 86%      |
| 5-year average for this week              | 12%     | 82%  | 90%      |
| Source: USDA, Reuters, Farm Futures       |         |      |          |