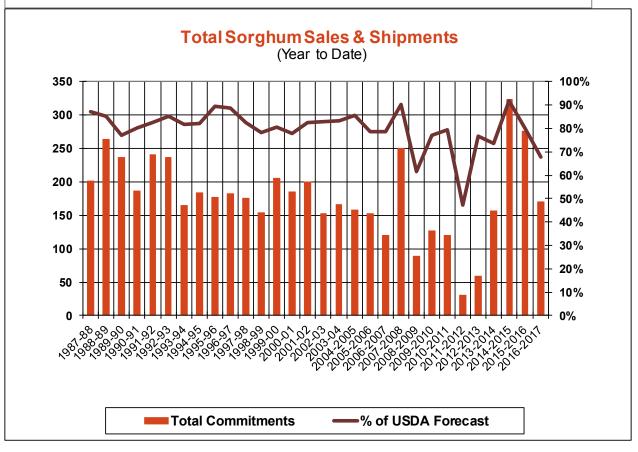

6.6  | 1.5      |
| Total Sales                           | 23.5    | 34.4 | 14.6     |
| Last Week                             | 9.2     | 8.8  | 16.6     |
| Trade Estimates                       | 15.6    | 30.5 | 14.7     |
| USDA Forecast                         | (4.0)   | 9.8  | (3.8)    |
| Export Shipments                      | 24.8    | 60.7 | 12.7     |
| USDA Forecast                         | 60.1    | 44.7 | 13.0     |
| Commitments % of USDA est.            | 100%    | 93%  | 103%     |
| Average for this week                 | 97%     | 87%  | 95%      |
| Shipments % of USDA est.              | 88%     | 70%  | 90%      |
| Average for this week                 | 89%     | 69%  | 86%      |
| Source: USDA, Reuters                 |         |      |          |