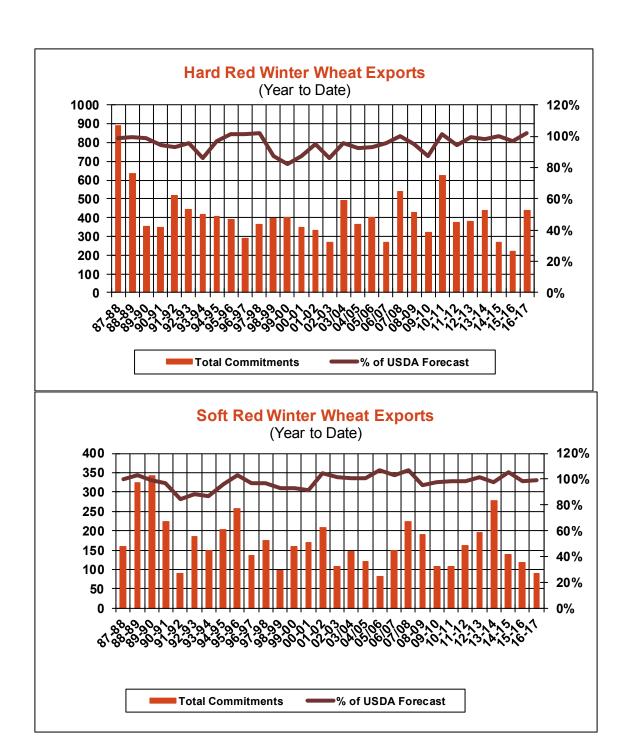

| Weekly Export Sales (million bushels) |         |      |          |
|---------------------------------------|---------|------|----------|
| AS OF WEEK ENDING                     | 5/11/17 |      |          |
|                                       | Wheat   | Corn | Soybeans |
| Old Crop Sales                        | 9.1     | 27.8 | 13.1     |
| New Crop Sales                        | 14.4    | 6.6  | 1.5      |
| Total Sales                           | 23.5    | 34.4 | 14.6     |
| Last Week                             | 9.2     | 8.8  | 16.6     |
| Trade Estimates                       | 15.6    | 30.5 | 14.7     |
| USDA Forecast                         | (4.0)   | 9.8  | (3.8)    |
| Export Shipments                      | 24.8    | 60.7 | 12.7     |
| USDA Forecast                         | 60.1    | 44.7 | 13.0     |
| Commitments % of USDA est.            | 100%    | 93%  | 103%     |
| Average for this week                 | 97%     | 87%  | 95%      |
| Shipments % of USDA est.              | 88%     | 70%  | 90%      |
| Average for this week                 | 89%     | 69%  | 86%      |
| Source: USDA, Reuters                 |         |      |          |