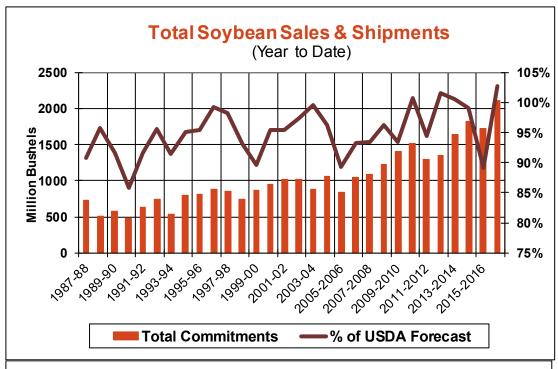

| Weekly Export Sales (million bushels) |         |      |          |
|---------------------------------------|---------|------|----------|
| AS OF WEEK ENDING                     | 5/11/17 |      |          |
|                                       | Wheat   | Corn | Soybeans |
| Old Crop Sales                        | 9.1     | 27.8 | 13.1     |
| New Crop Sales                        | 14.4    | 6.6  | 1.5      |
| Total Sales                           | 23.5    | 34.4 | 14.6     |
| Last Week                             | 9.2     | 8.8  | 16.6     |
| Trade Estimates                       | 15.6    | 30.5 | 14.7     |
| USDA Forecast                         | (4.0)   | 9.8  | (3.8)    |
| Export Shipments                      | 24.8    | 60.7 | 12.7     |
| USDA Forecast                         | 60.1    | 44.7 | 13.0     |
| Commitments % of USDA est.            | 100%    | 93%  | 103%     |
| Average for this week                 | 97%     | 87%  | 95%      |
| Shipments % of USDA est.              | 88%     | 70%  | 90%      |
| Average for this week                 | 89%     | 69%  | 86%      |
| Source: USDA, Reuters                 |         |      |          |