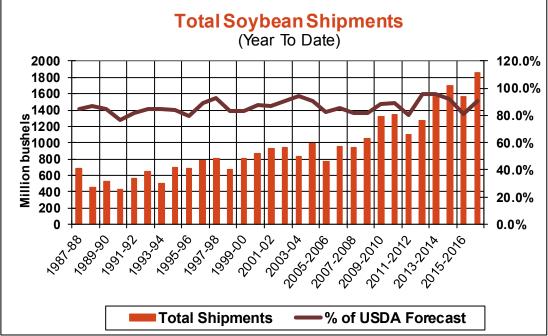

| Weekly Export Sales (million bushels) |         |      |          |
|---------------------------------------|---------|------|----------|
| AS OF WEEK ENDING                     | 5/11/17 |      |          |
|                                       | Wheat   | Corn | Soybeans |
| Old Crop Sales                        | 9.1     | 27.8 | 13.1     |
| New Crop Sales                        | 14.4    | 6.6  | 1.5      |
| Total Sales                           | 23.5    | 34.4 | 14.6     |
| Last Week                             | 9.2     | 8.8  | 16.6     |
| Trade Estimates                       | 15.6    | 30.5 | 14.7     |
| USDA Forecast                         | (4.0)   | 9.8  | (3.8)    |
| Export Shipments                      | 24.8    | 60.7 | 12.7     |
| USDA Forecast                         | 60.1    | 44.7 | 13.0     |
| Commitments % of USDA est.            | 100%    | 93%  | 103%     |
| Average for this week                 | 97%     | 87%  | 95%      |
| Shipments % of USDA est.              | 88%     | 70%  | 90%      |
| Average for this week                 | 89%     | 69%  | 86%      |
| Source: USDA, Reuters                 |         |      |          |