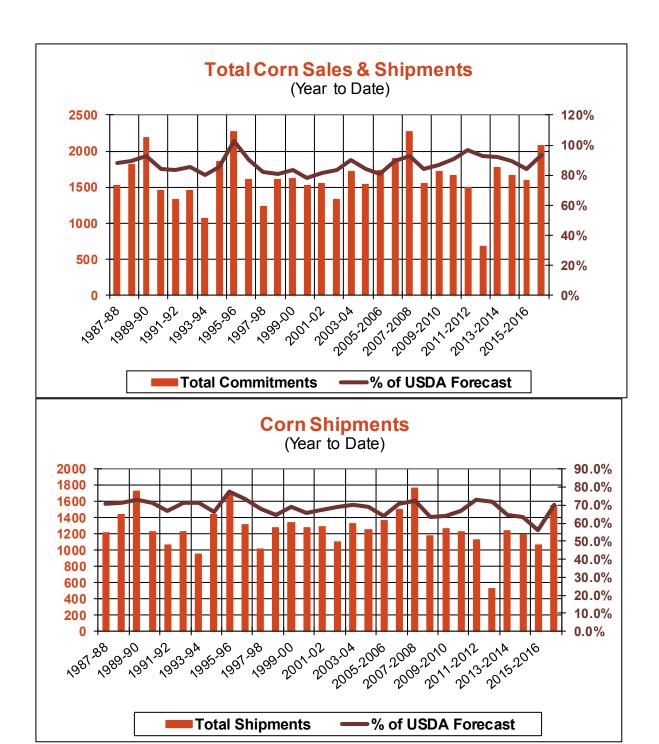

| Weekly Export Sales (million bushels) |         |      |          |
|---------------------------------------|---------|------|----------|
| AS OF WEEK ENDING                     | 5/11/17 |      |          |
|                                       | Wheat   | Corn | Soybeans |
| Old Crop Sales                        | 9.1     | 27.8 | 13.1     |
| New Crop Sales                        | 14.4    | 6.6  | 1.5      |
| Total Sales                           | 23.5    | 34.4 | 14.6     |
| Last Week                             | 9.2     | 8.8  | 16.6     |
| Trade Estimates                       | 15.6    | 30.5 | 14.7     |
| USDA Forecast                         | (4.0)   | 9.8  | (3.8)    |
| Export Shipments                      | 24.8    | 60.7 | 12.7     |
| USDA Forecast                         | 60.1    | 44.7 | 13.0     |
| Commitments % of USDA est.            | 100%    | 93%  | 103%     |
| Average for this week                 | 97%     | 87%  | 95%      |
| Shipments % of USDA est.              | 88%     | 70%  | 90%      |
| Average for this week                 | 89%     | 69%  | 86%      |
| Source: USDA, Reuters                 |         |      |          |