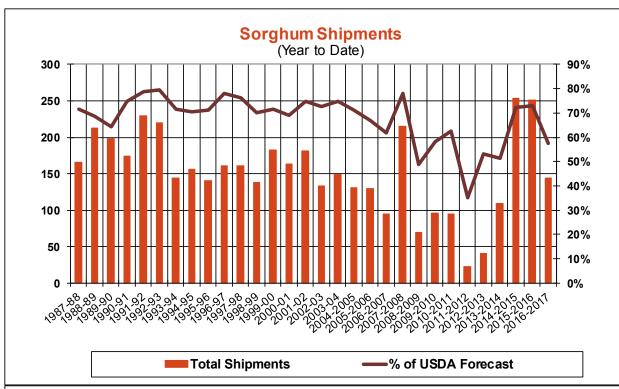

.6  | 1.5      |
| Total Sales                           | 23.5    | 34.4 | 14.6     |
| Last Week                             | 9.2     | 8.8  | 16.6     |
| Trade Estimates                       | 15.6    | 30.5 | 14.7     |
| USDA Forecast                         | (4.0)   | 9.8  | (3.8)    |
| Export Shipments                      | 24.8    | 60.7 | 12.7     |
| USDA Forecast                         | 60.1    | 44.7 | 13.0     |
| Commitments % of USDA est.            | 100%    | 93%  | 103%     |
| Average for this week                 | 97%     | 87%  | 95%      |
| Shipments % of USDA est.              | 88%     | 70%  | 90%      |
| Average for this week                 | 89%     | 69%  | 86%      |
| Source: USDA, Reuters                 |         |      |          |