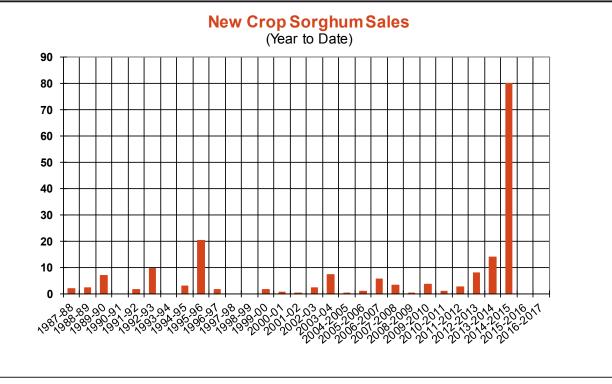

| 1.5      |
| Total Sales                           | 23.5    | 34.4 | 14.6     |
| Last Week                             | 9.2     | 8.8  | 16.6     |
| Trade Estimates                       | 15.6    | 30.5 | 14.7     |
| USDA Forecast                         | (4.0)   | 9.8  | (3.8)    |
| Export Shipments                      | 24.8    | 60.7 | 12.7     |
| USDA Forecast                         | 60.1    | 44.7 | 13.0     |
| Commitments % of USDA est.            | 100%    | 93%  | 103%     |
| Average for this week                 | 97%     | 87%  | 95%      |
| Shipments % of USDA est.              | 88%     | 70%  | 90%      |
| Average for this week                 | 89%     | 69%  | 86%      |
| Source: USDA, Reuters                 |         |      |          |