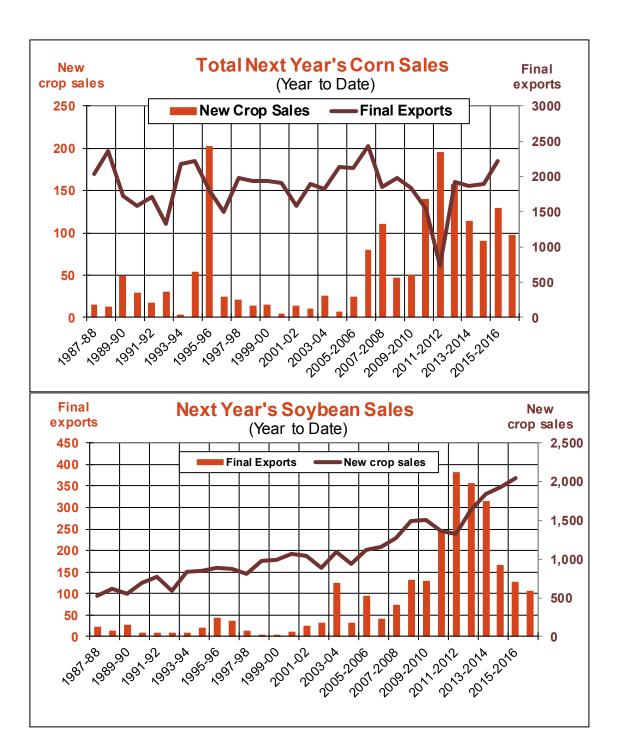

| Weekly Export Sales (million bushels) |         |      |          |
|---------------------------------------|---------|------|----------|
| AS OF WEEK ENDING                     | 5/11/17 |      |          |
|                                       | Wheat   | Corn | Soybeans |
| Old Crop Sales                        | 9.1     | 27.8 | 13.1     |
| New Crop Sales                        | 14.4    | 6.6  | 1.5      |
| Total Sales                           | 23.5    | 34.4 | 14.6     |
| Last Week                             | 9.2     | 8.8  | 16.6     |
| Trade Estimates                       | 15.6    | 30.5 | 14.7     |
| USDA Forecast                         | (4.0)   | 9.8  | (3.8)    |
| Export Shipments                      | 24.8    | 60.7 | 12.7     |
| USDA Forecast                         | 60.1    | 44.7 | 13.0     |
| Commitments % of USDA est.            | 100%    | 93%  | 103%     |
| Average for this week                 | 97%     | 87%  | 95%      |
| Shipments % of USDA est.              | 88%     | 70%  | 90%      |
| Average for this week                 | 89%     | 69%  | 86%      |
| Source: USDA, Reuters                 |         |      |          |