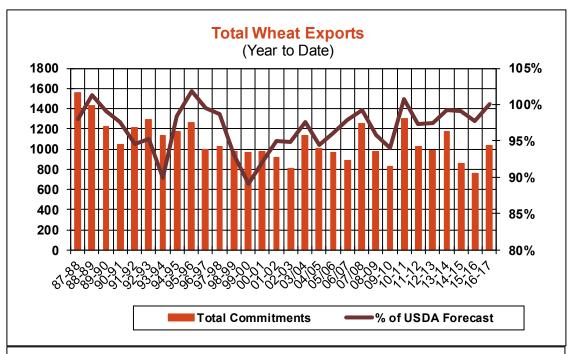

| Weekly Export Sales (million bushels) |         |      |          |
|---------------------------------------|---------|------|----------|
| AS OF WEEK ENDING                     | 5/11/17 |      |          |
|                                       | Wheat   | Corn | Soybeans |
| Old Crop Sales                        | 9.1     | 27.8 | 13.1     |
| New Crop Sales                        | 14.4    | 6.6  | 1.5      |
| Total Sales                           | 23.5    | 34.4 | 14.6     |
| Last Week                             | 9.2     | 8.8  | 16.6     |
| Trade Estimates                       | 15.6    | 30.5 | 14.7     |
| USDA Forecast                         | (4.0)   | 9.8  | (3.8)    |
| Export Shipments                      | 24.8    | 60.7 | 12.7     |
| USDA Forecast                         | 60.1    | 44.7 | 13.0     |
| Commitments % of USDA est.            | 100%    | 93%  | 103%     |
| Average for this week                 | 97%     | 87%  | 95%      |
| Shipments % of USDA est.              | 88%     | 70%  | 90%      |
| Average for this week                 | 89%     | 69%  | 86%      |
| Source: USDA, Reuters                 |         |      |          |