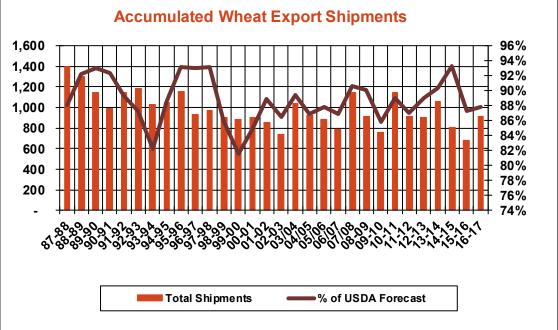

| Weekly Export Sales (million bushels) |         |      |          |
|---------------------------------------|---------|------|----------|
| AS OF WEEK ENDING                     | 5/11/17 |      |          |
|                                       | Wheat   | Corn | Soybeans |
| Old Crop Sales                        | 9.1     | 27.8 | 13.1     |
| New Crop Sales                        | 14.4    | 6.6  | 1.5      |
| Total Sales                           | 23.5    | 34.4 | 14.6     |
| Last Week                             | 9.2     | 8.8  | 16.6     |
| Trade Estimates                       | 15.6    | 30.5 | 14.7     |
| USDA Forecast                         | (4.0)   | 9.8  | (3.8)    |
| Export Shipments                      | 24.8    | 60.7 | 12.7     |
| USDA Forecast                         | 60.1    | 44.7 | 13.0     |
| Commitments % of USDA est.            | 100%    | 93%  | 103%     |
| Average for this week                 | 97%     | 87%  | 95%      |
| Shipments % of USDA est.              | 88%     | 70%  | 90%      |
| Average for this week                 | 89%     | 69%  | 86%      |
| Source: USDA, Reuters                 |         |      |          |