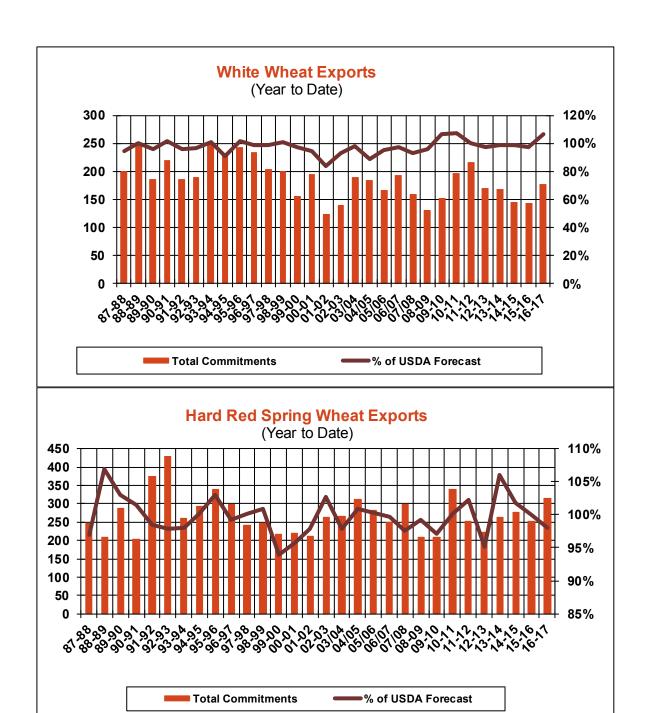

| Weekly Export Sales (million bushels) |         |      |          |
|---------------------------------------|---------|------|----------|
| AS OF WEEK ENDING                     | 5/11/17 |      |          |
|                                       | Wheat   | Corn | Soybeans |
| Old Crop Sales                        | 9.1     | 27.8 | 13.1     |
| New Crop Sales                        | 14.4    | 6.6  | 1.5      |
| Total Sales                           | 23.5    | 34.4 | 14.6     |
| Last Week                             | 9.2     | 8.8  | 16.6     |
| Trade Estimates                       | 15.6    | 30.5 | 14.7     |
| USDA Forecast                         | (4.0)   | 9.8  | (3.8)    |
| Export Shipments                      | 24.8    | 60.7 | 12.7     |
| USDA Forecast                         | 60.1    | 44.7 | 13.0     |
| Commitments % of USDA est.            | 100%    | 93%  | 103%     |
| Average for this week                 | 97%     | 87%  | 95%      |
| Shipments % of USDA est.              | 88%     | 70%  | 90%      |
| Average for this week                 | 89%     | 69%  | 86%      |
| Source: USDA, Reuters                 |         |      |          |