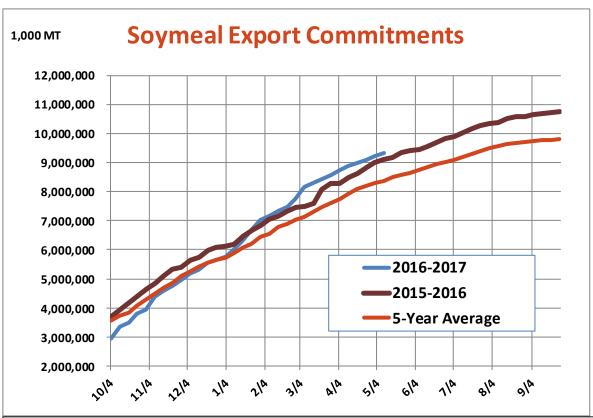

| 6.6  | 1.5      |
| Total Sales                           | 23.5    | 34.4 | 14.6     |
| Last Week                             | 9.2     | 8.8  | 16.6     |
| Trade Estimates                       | 15.6    | 30.5 | 14.7     |
| USDA Forecast                         | (4.0)   | 9.8  | (3.8)    |
| Export Shipments                      | 24.8    | 60.7 | 12.7     |
| USDA Forecast                         | 60.1    | 44.7 | 13.0     |
| Commitments % of USDA est.            | 100%    | 93%  | 103%     |
| Average for this week                 | 97%     | 87%  | 95%      |
| Shipments % of USDA est.              | 88%     | 70%  | 90%      |
| Average for this week                 | 89%     | 69%  | 86%      |
| Source: USDA, Reuters                 |         |      |          |