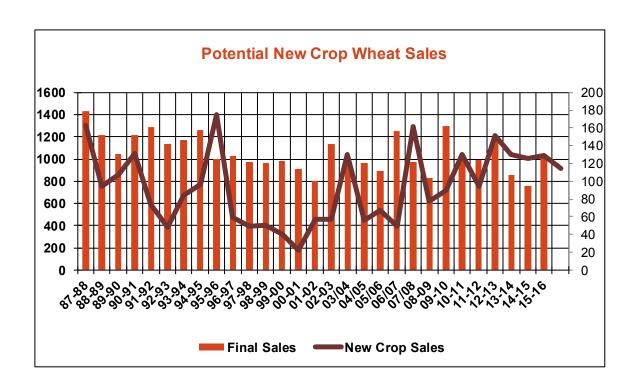

|
| Total Sales                           | 23.5    | 34.4 | 14.6     |
| Last Week                             | 9.2     | 8.8  | 16.6     |
| Trade Estimates                       | 15.6    | 30.5 | 14.7     |
| USDA Forecast                         | (4.0)   | 9.8  | (3.8)    |
| Export Shipments                      | 24.8    | 60.7 | 12.7     |
| USDA Forecast                         | 60.1    | 44.7 | 13.0     |
| Commitments % of USDA est.            | 100%    | 93%  | 103%     |
| Average for this week                 | 97%     | 87%  | 95%      |
| Shipments % of USDA est.              | 88%     | 70%  | 90%      |
| Average for this week                 | 89%     | 69%  | 86%      |
| Source: USDA, Reuters                 |         |      |          |