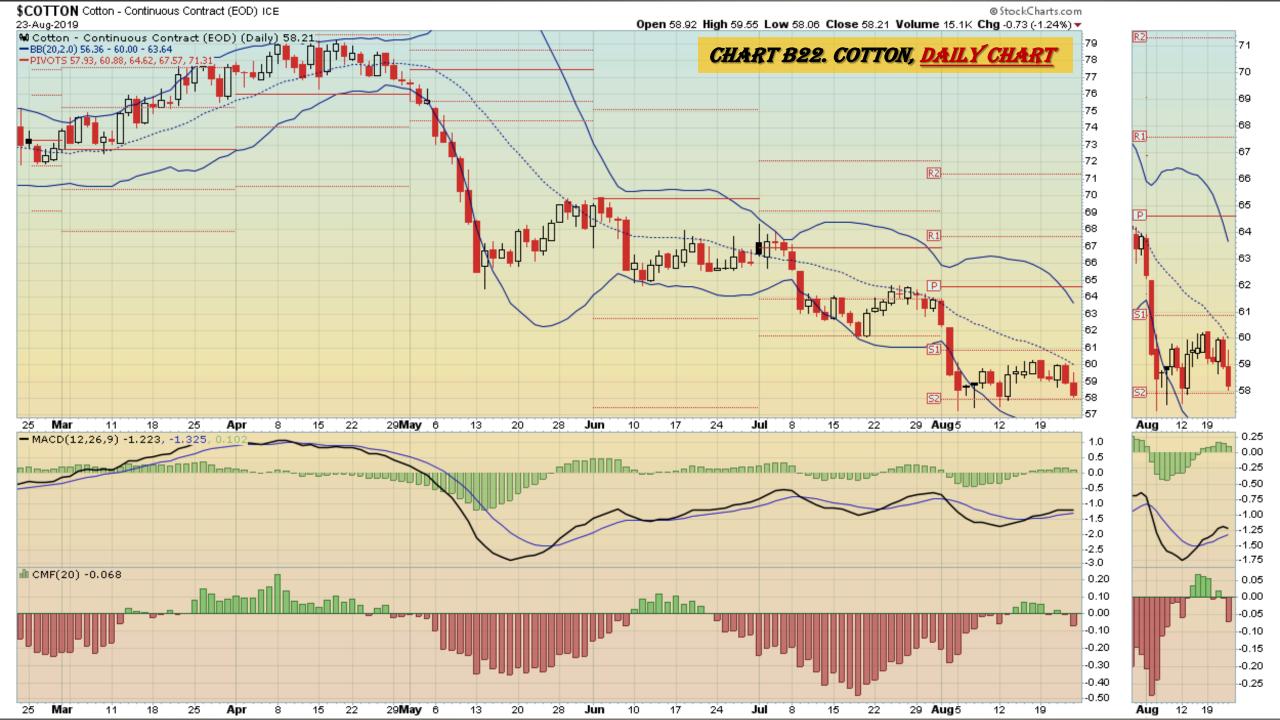

# Cotton Weekly, Daily, Monthly and Quarterly Charts

#### Chart Book Index - \$CRB, \$WTIC, Soybeans, Corn, Rice, Cotton, Wheat

- Chart B18. Rough Rice, Monthly
- Chart B19. Rough Rice, Weekly Chart
- Chart B20. Rough Rice, Daily Chart
- Chart B21. Cotton, Weekly Chart
- Chart B22. Cotton, Daily Chart
- Chart B23. Cotton, Monthly Chart
- Chart B24. Cotton, Monthly Line Chart
- Chart B25. Wheat, Weekly Chart
- Chart B26. Wheat, Daily Chart
- Chart B27. Wheat, Monthly Chart
- Chart B28. Wheat, Monthly Line Chart