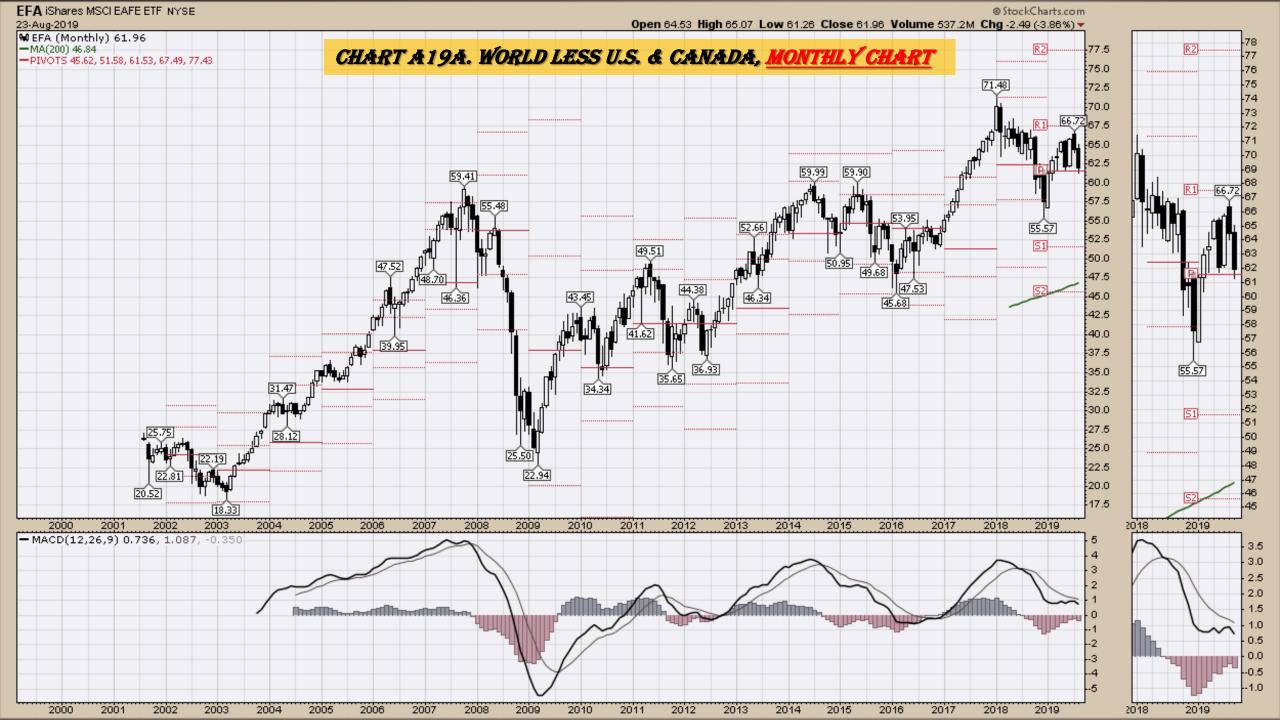

#### **Chart Book Index**

- Chart A18. <u>Dow Utilities</u>, Monthly Chart
- Chart A19. World less U.S. & Canada Monthly Chart
- Chart A20. Emerging Markets Monthly Chart
- Chart A21. <u>Australia</u> Monthly Chart
- Chart A22. <u>Brazil</u> Monthly Chart
- Chart A23. Canada Monthly Chart
- Chart A24. China Monthly Chart
- Chart A25. Mexico Monthly Chart
- Chart A26. <u>Japan</u> Monthly Chart
- Chart A27. Russia Monthly Chart
- Chart A28. <u>India</u> Monthly Chart

### Select Global Equity Charts