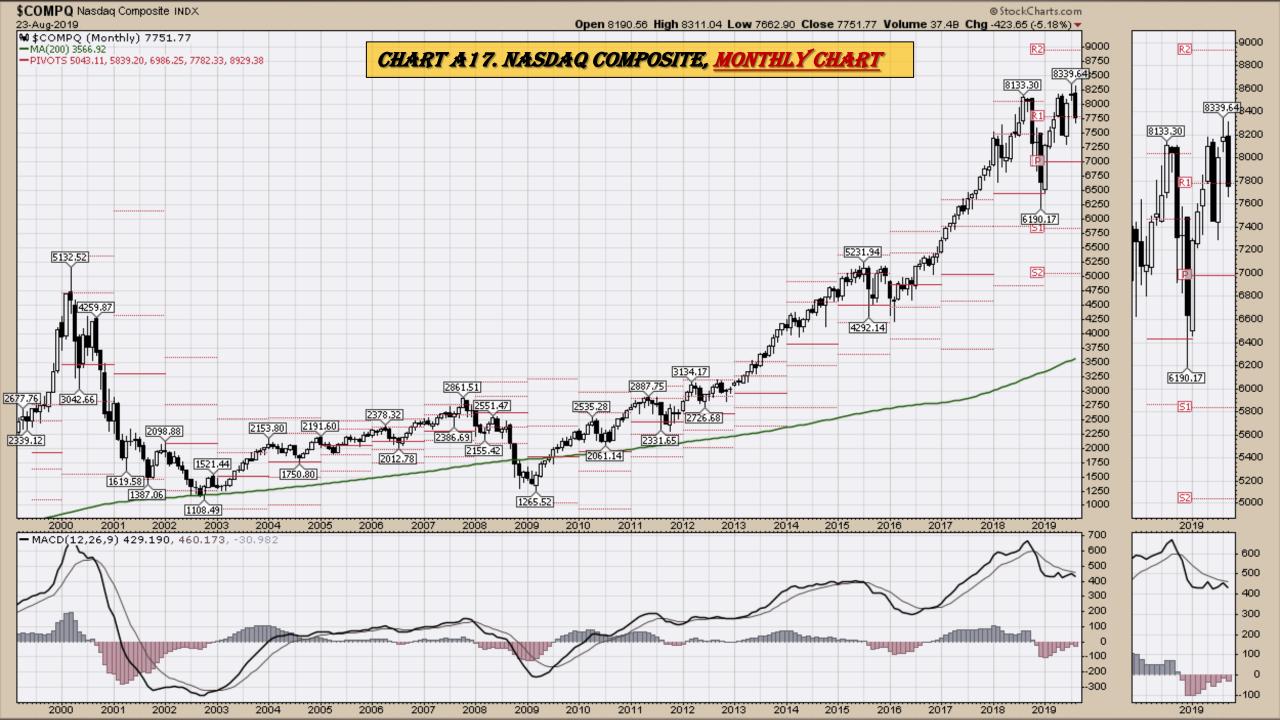

mmodity ETFs Book Index**

#### **Chart Book Index – Commodity ETFs**

- Chart D18. Lead, Weekly Chart
- Chart D19. Lithium, Weekly Chart
- Chart D20. Cocoa, Weekly Chart
- Chart D21. Palladium, Weekly Chart
- Chart D22. Platinum, Weekly Chart
- Chart D23. Sugar, Weekly Chart
- Chart D24. Silver, Weekly Chart
- Chart D25. Soybeans, Weekly Chart
- Chart D26. Gasoline, Weekly Chart
- Chart D27. Natural Gas, Weekly Chart
- Chart D28. US 12 Month Oil Fund, Weekly Chart
- Chart D29. US Oil Fund, Weekly Chart
- Chart D30. Wheat, Weekly Chart

## \$UST10Y - 10 Year US Treasury Yield Weekly, Daily and Monthly Charts









### US Dollar Index Weekly, Daily and Monthly Charts







## Select Currency Charts Monthly Charts











## Select Equity and Transportation Charts Monthly Charts









### Select Global Equity Charts

































## CRB Commodity Index Weekly, Daily, Monthly and Quarterly Charts









## \$WTIC Light Crude Oil Weekly, Daily, Monthly and Quarterly Charts









## Soybeans Weekly, Daily, Monthly and Quarterly Charts









## Corn Weekly, Daily, Monthly and Quarterly Charts







## Rice







# Cotton Weekly, Daily, Monthly and Quarterly Charts







# Wheat Weekly, Daily, Monthly and Quarterly Charts







## **S&P Sectors**

#### Sector Chart Book Index

### Market Outlook Considerations for Week Beginning August 12, 2019

#### **Chart Book Index - Sectors**

- Chart C1. Financial Sector, Weekly Chart
- Chart C2. Health Care Sector, Weekly Chart
- Chart C3. Technology Sector, Weekly Chart
- Chart C4. Industrial Sector