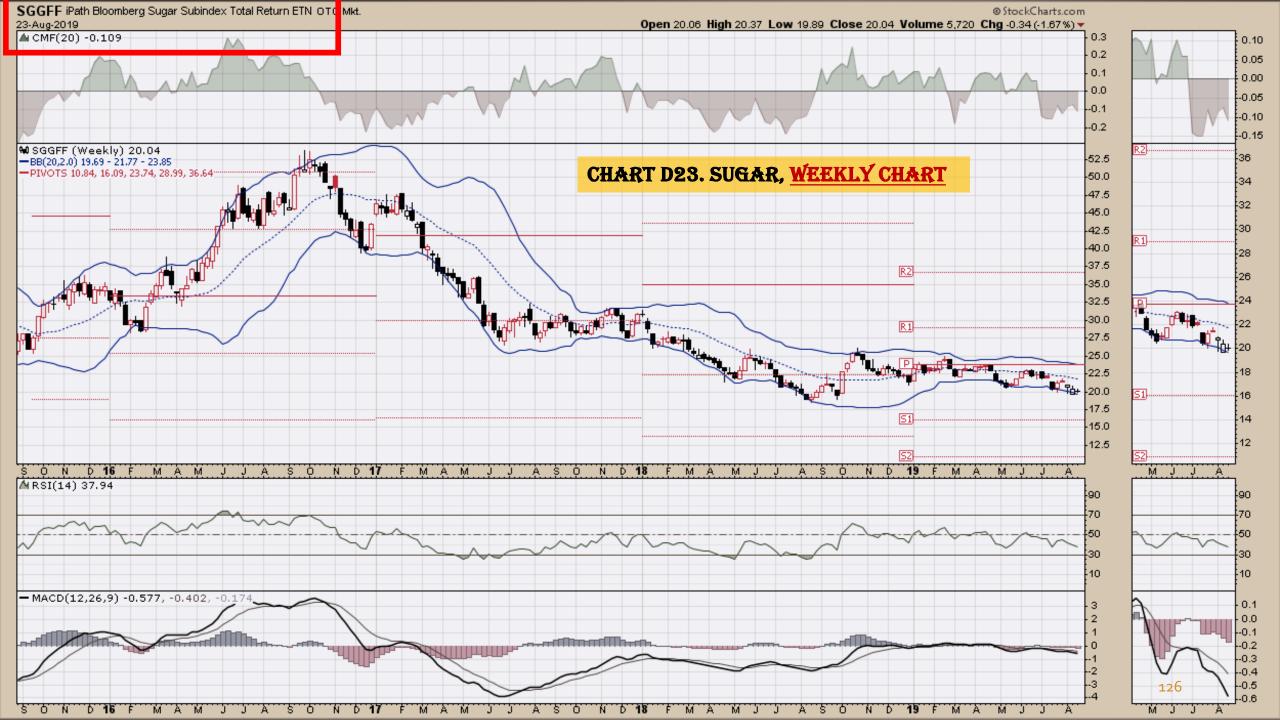

#### **Chart Book Index – Commodity ETFs**

- Chart D18. Lead, Weekly Chart
- Chart D19. Lithium, Weekly Chart
- Chart D20. Cocoa, Weekly Chart
- Chart D21. Palladium, Weekly Chart
- Chart D22. Platinum, Weekly Chart
- Chart D23. Sugar, Weekly Chart
- Chart D24. Silver, Weekly Chart
- Chart D25. Soybeans, Weekly Chart
- Chart D26. Gasoline, Weekly Chart
- Chart D27. Natural Gas, Weekly Chart
- Chart D28. US 12 Month Oil Fund, Weekly Chart
- Chart D29. US Oil Fund, Weekly Chart
- Chart D30. Wheat, Weekly Chart