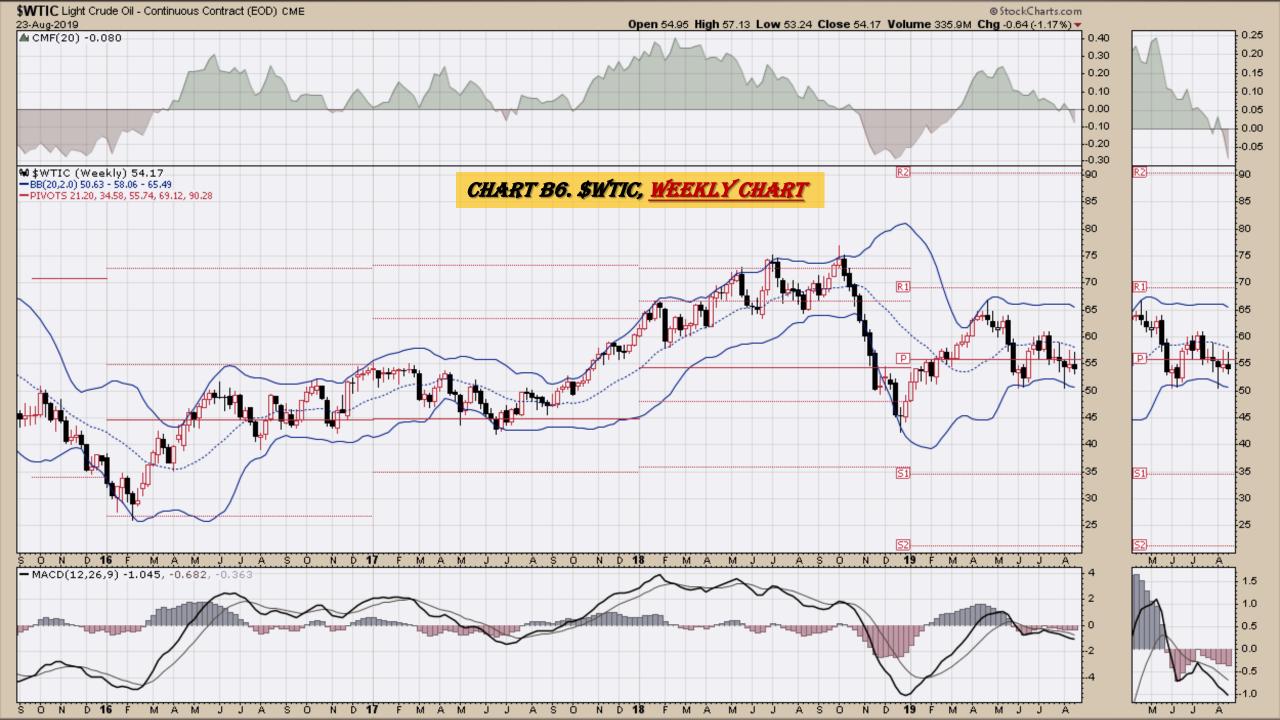

D22. Platinum, Weekly Chart
- Chart D23. Sugar, Weekly Chart
- Chart D24. Silver, Weekly Chart
- Chart D25. Soybeans, Weekly Chart
- Chart D26. Gasoline, Weekly Chart
- Chart D27. Natural Gas, Weekly Chart
- Chart D28. US 12 Month Oil Fund, Weekly Chart
- Chart D29. US Oil Fund, Weekly Chart
- Chart D30. Wheat, Weekly Chart

## \$UST10Y - 10 Year US Treasury Yield Weekly, Daily and Monthly Charts









### US Dollar Index Weekly, Daily and Monthly Charts







## Select Currency Charts Monthly Charts











## Select Equity and Transportation Charts Monthly Charts









### Select Global Equity Charts

































## CRB Commodity Index Weekly, Daily, Monthly and Quarterly Charts









## \$WTIC Light Crude Oil Weekly, Daily, Monthly and Quarterly Charts









## Soybeans Weekly, Daily, Monthly and Quarterly Charts









## Corn Weekly, Daily, Monthly and Quarterly Charts







## Rice







# Cotton Weekly, Daily, Monthly and Quarterly Charts







# Wheat Weekly, Daily, Monthly and Quarterly Charts







## **S&P Sectors**

#### Sector Chart Book Index

### Market Outlook Considerations for Week Beginning August 12, 2019

#### **Chart Book Index - Sectors**

- Chart C1. Financial Sector, Weekly Chart
- Chart C2. Health Care Sector, Weekly Chart
- Chart C3. Technology Sector, Weekly Chart
- Chart C4. Industrial Sector, Weekly Chart
- Chart C5. Materials Sector, Weekly Chart
- Chart C6. Energy Sector, Weekly Chart
- Chart C7. Utilities Sector, Weekly Chart
- Chart C8. Consumer Staples, Weekly Chart
- Chart C9. Consumer Discretiona