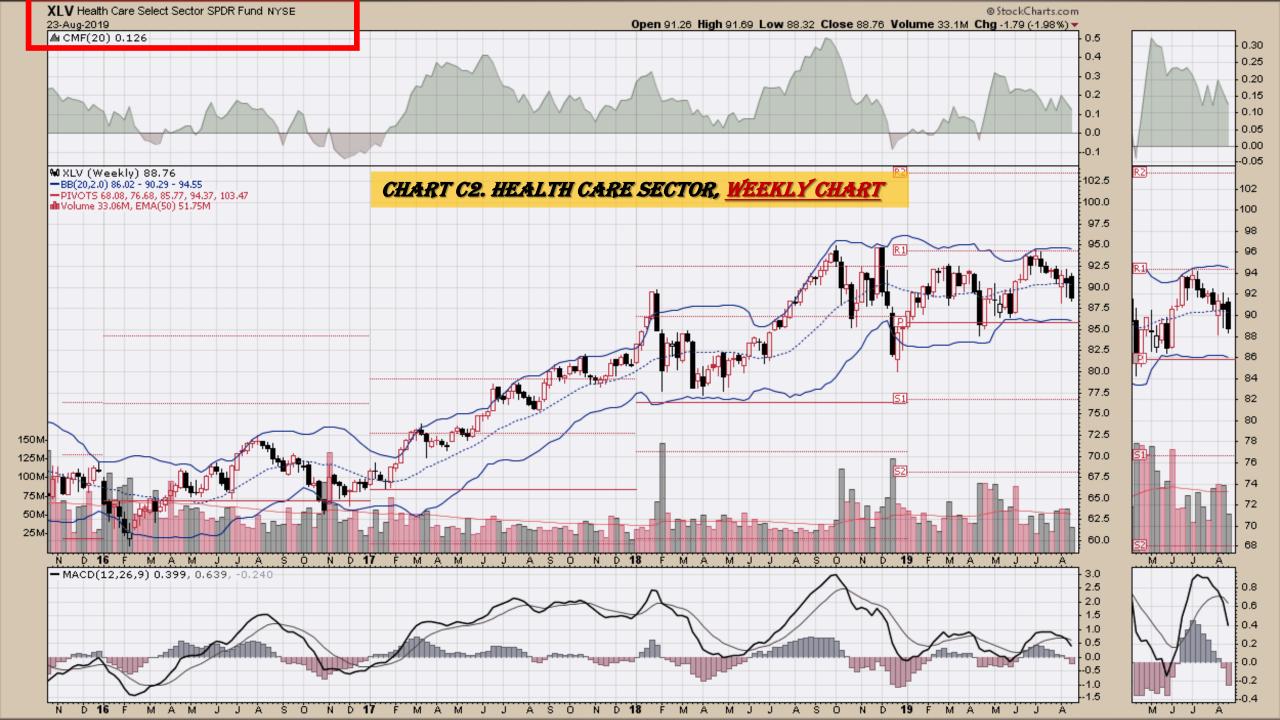

#### **Chart Book Index - Sectors**

- Chart C1. Financial Sector, Weekly Chart
- Chart C2. Health Care Sector, Weekly Chart
- Chart C3. Technology Sector, Weekly Chart
- Chart C4. Industrial Sector, Weekly Chart
- Chart C5. Materials Sector, Weekly Chart
- Chart C6. Energy Sector, Weekly Chart
- Chart C7. Utilities Sector, Weekly Chart
- Chart C8. Consumer Staples, Weekly Chart
- Chart C9. Consumer Discretionary, Weekly Chart

## **S&P Sectors**