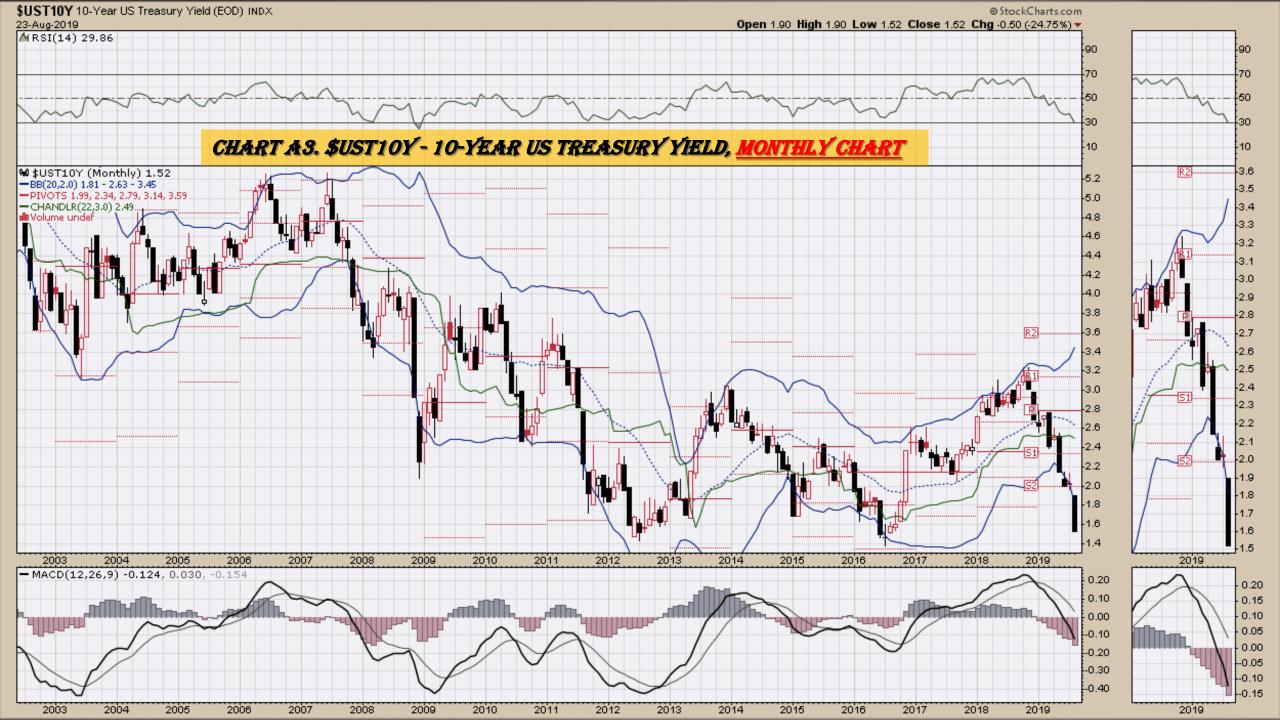

hart D13. Copper, Weekly Chart
- Chart D14. Grains, Weekly Chart
- Chart D15. Nickel, Weekly Chart
- Chart D16. Aluminum, Weekly Chart
- Chart D17. Coffee, Weekly Chart

#### **Commodity ETFs Book Index**

#### **Chart Book Index – Commodity ETFs**

- Chart D18. Lead, Weekly Chart
- Chart D19. Lithium, Weekly Chart
- Chart D20. Cocoa, Weekly Chart
- Chart D21. Palladium, Weekly Chart
- Chart D22. Platinum, Weekly Chart
- Chart D23. Sugar, Weekly Chart
- Chart D24. Silver, Weekly Chart
- Chart D25. Soybeans, Weekly Chart
- Chart D26. Gasoline, Weekly Chart
- Chart D27. Natural Gas, Weekly Chart
- Chart D28. US 12 Month Oil Fund, Weekly Chart
- Chart D29. US Oil Fund, Weekly Chart
- Chart D30. Wheat, Weekly Chart

## \$UST10Y - 10 Year US Treasury Yield Weekly, Daily and Monthly Charts









### US Dollar Index Weekly, Daily and Monthly Charts







## Select Currency Charts Monthly Charts











## Select Equity and Transportation Charts Monthly Charts









### Select Global Equity Charts

































## CRB Commodity Index Weekly, Daily, Monthly and Quarterly Charts









## \$WTIC Light Crude Oil Weekly, Daily, Monthly and Quarterly Charts









## Soybeans Weekly, Daily, Monthly and Quarterly Charts









## Corn Weekly, Daily, Monthly and Quarterly Charts







## Rice







# Cotton Weekly, Daily, Monthly and Quarterly Charts







# Wheat Weekly, Daily, Monthly and Quarterly Charts







## **S&P Sectors**

#### Sector Chart Book Index

### Market Outlook Considerations for Week Beginning August 12, 2019

#### **Chart Book I