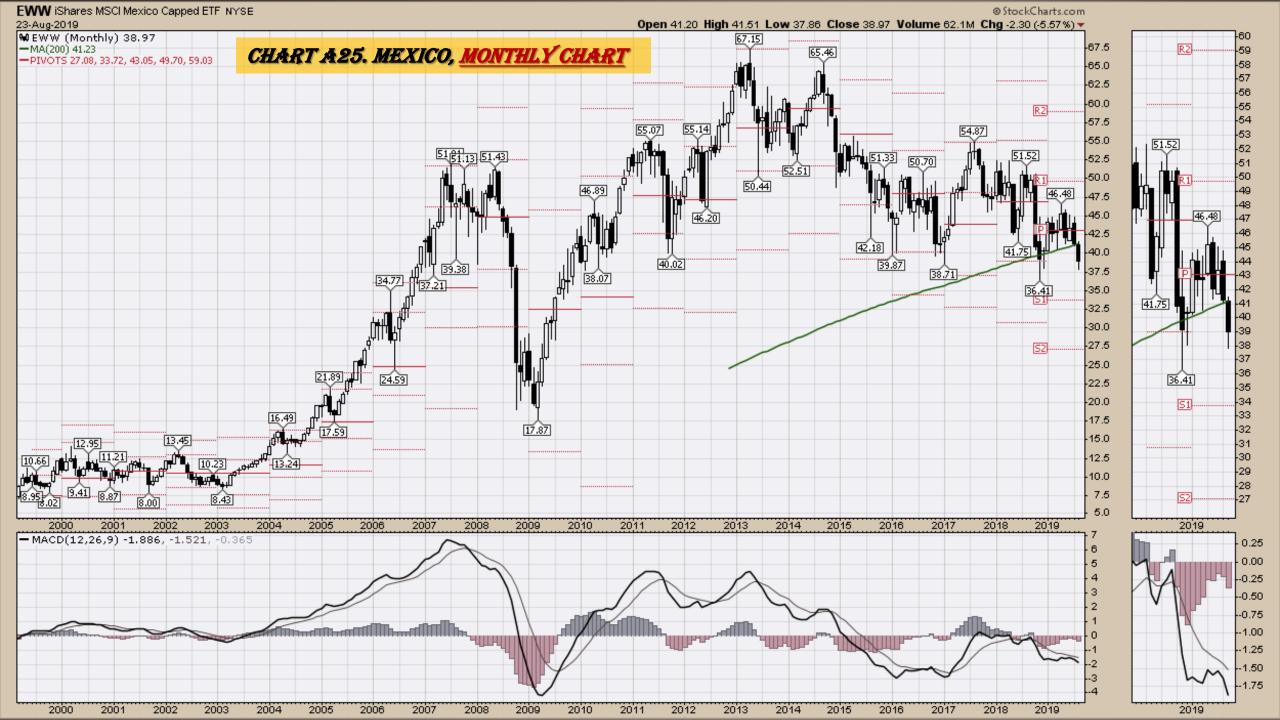

mmodity ETFs**

- Chart D18. Lead, Weekly Chart
- Chart D19. Lithium, Weekly Chart
- Chart D20. Cocoa, Weekly Chart
- Chart D21. Palladium, Weekly Chart
- Chart D22. Platinum, Weekly Chart
- Chart D23. Sugar, Weekly Chart
- Chart D24. Silver, Weekly Chart
- Chart D25. Soybeans, Weekly Chart
- Chart D26. Gasoline, Weekly Chart
- Chart D27. Natural Gas, Weekly Chart
- Chart D28. US 12 Month Oil Fund, Weekly Chart
- Chart D29. US Oil Fund, Weekly Chart
- Chart D30. Wheat, Weekly Chart

## \$UST10Y - 10 Year US Treasury Yield Weekly, Daily and Monthly Charts









### US Dollar Index Weekly, Daily and Monthly Charts







## Select Currency Charts Monthly Charts











## Select Equity and Transportation Charts Monthly Charts









### Select Global Equity Charts

































## CRB Commodity Index Weekly, Daily, Monthly and Quarterly Charts









## \$WTIC Light Crude Oil Weekly, Daily, Monthly and Quarterly Charts









## Soybeans Weekly, Daily, Monthly and Quarterly Charts









## Corn Weekly, Daily, Monthly and Quarterly Charts







## Rice







# Cotton Weekly, Daily, Monthly and Quarterly Charts







# Wheat Weekly, Daily, Monthly and Quarterly Charts







## **S&P Sectors**

#### Sector Chart Book Index

### Market Outlook Considerations for Week Beginning August 12, 2019

#### **Chart Book Index - Sectors**

- Chart C1. Financial Sector, Weekly Chart
- Chart C2. Health Care Sector, Weekly Chart
- Chart C3. Technology Sector, Weekly Chart
- Chart C4. Industrial Sector, Weekly Chart
- Chart C5. Materials Sector, Weekly Cha