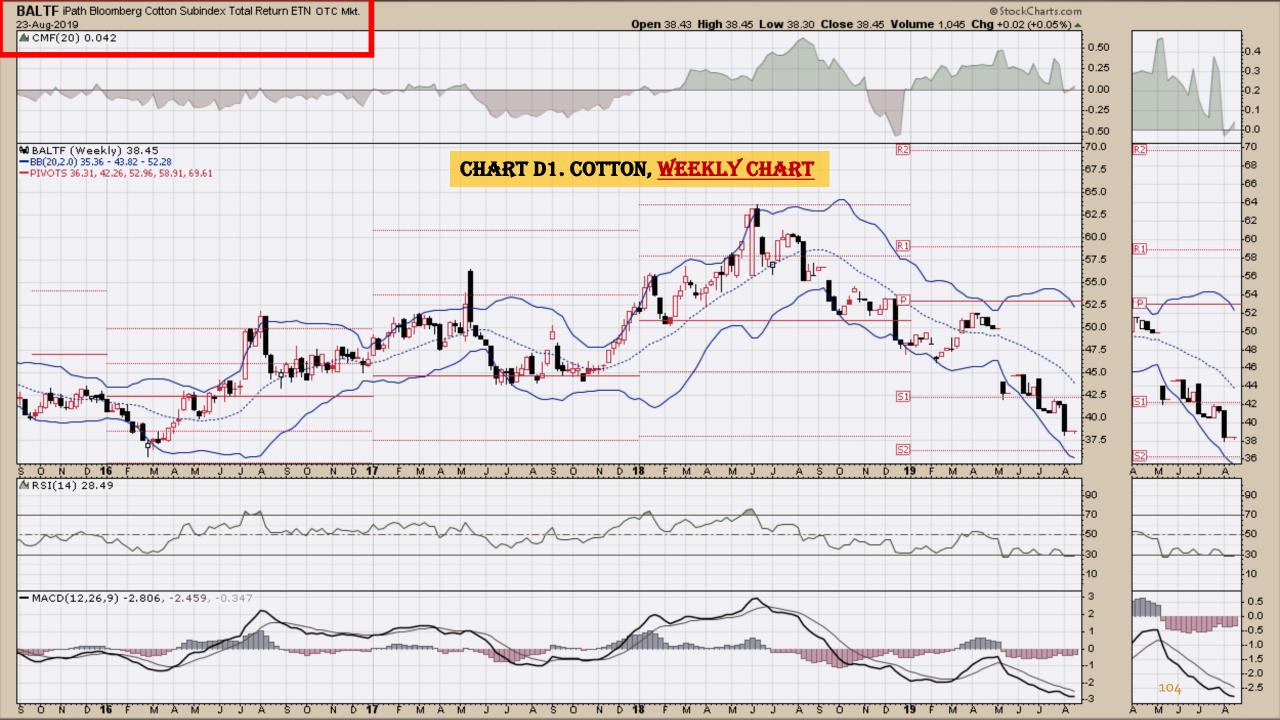

#### **Chart Book Index – Commodity ETFs**

- Chart D1. Cotton, Weekly Chart
- Chart D2. Brent Oil, Weekly Chart
- Chart D3. Corn, Weekly Chart
- Chart D4. Livestock, Weekly Chart
- Chart D5. Agriculture, Weekly Chart
- Chart D6. Base Metals, Weekly Chart
- Chart D7. Commodity Index, Weekly Chart
- Chart D8. Energy, Weekly Chart
- Chart D9. Precious Metals, Weekly Chart
- Chart D10. Commodity Index, Weekly Chart
- Chart D11. Gold, Weekly Chart
- Chart D12. Goldman Sachs Total Return Commodity Index
- Chart D13. Copper, Weekly Chart
- Chart D14. Grains, Weekly Chart
- Chart D15. Nickel, Weekly Chart
- Chart D16. Aluminum, Weekly Chart
- Chart D17. Coffee, Weekly Chart