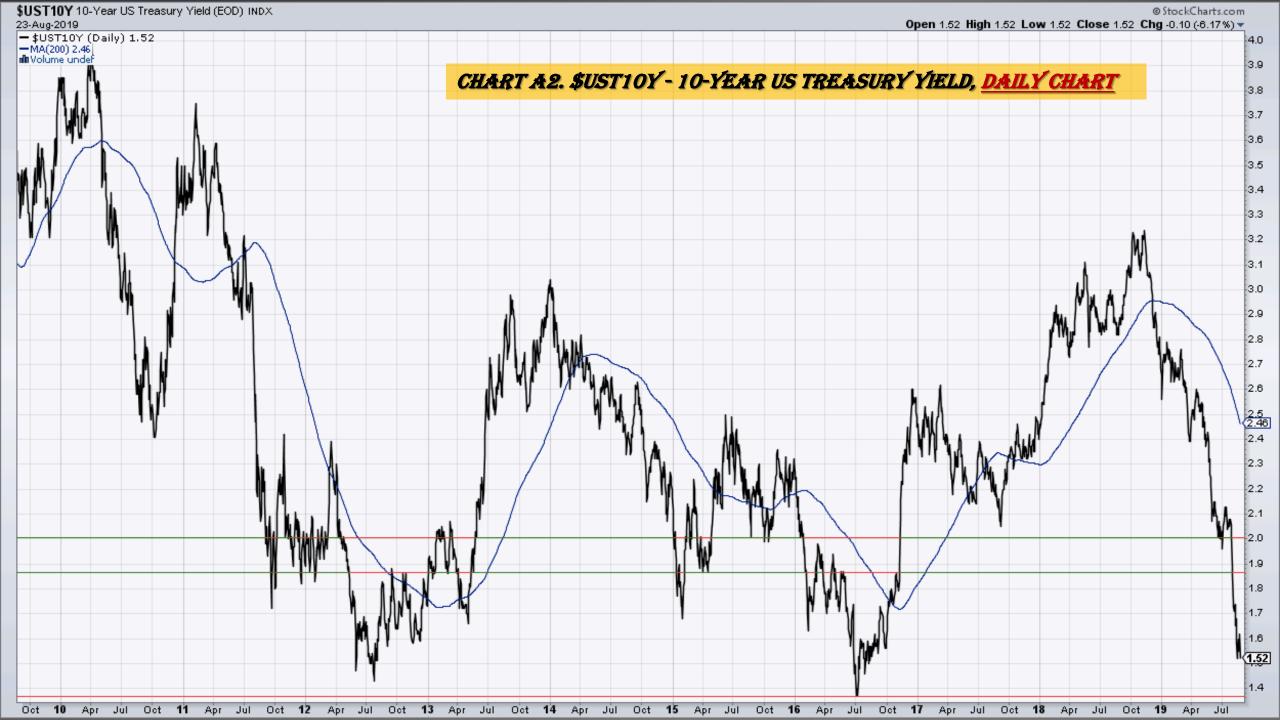

Chart D13. Copper, Weekly Chart
- Chart D14. Grains, Weekly Chart
- Chart D15. Nickel, Weekly Chart
- Chart D16. Aluminum, Weekly Chart
- Chart D17. Coffee, Weekly Chart

#### **Commodity ETFs Book Index**

#### **Chart Book Index – Commodity ETFs**

- Chart D18. Lead, Weekly Chart
- Chart D19. Lithium, Weekly Chart
- Chart D20. Cocoa, Weekly Chart
- Chart D21. Palladium, Weekly Chart
- Chart D22. Platinum, Weekly Chart
- Chart D23. Sugar, Weekly Chart
- Chart D24. Silver, Weekly Chart
- Chart D25. Soybeans, Weekly Chart
- Chart D26. Gasoline, Weekly Chart
- Chart D27. Natural Gas, Weekly Chart
- Chart D28. US 12 Month Oil Fund, Weekly Chart
- Chart D29. US Oil Fund, Weekly Chart
- Chart D30. Wheat, Weekly Chart

## \$UST10Y - 10 Year US Treasury Yield Weekly, Daily and Monthly Charts









### US Dollar Index Weekly, Daily and Monthly Charts







## Select Currency Charts Monthly Charts











## Select Equity and Transportation Charts Monthly Charts









### Select Global Equity Charts

































## CRB Commodity Index Weekly, Daily, Monthly and Quarterly Charts









## \$WTIC Light Crude Oil Weekly, Daily, Monthly and Quarterly Charts









## Soybeans Weekly, Daily, Monthly and Quarterly Charts









## Corn Weekly, Daily, Monthly and Quarterly Charts







## Rice







# Cotton Weekly, Daily, Monthly and Quarterly Charts







# Wheat Weekly, Daily, Monthly and Quarterly Charts







## **S&P Sectors**

#### Sector Chart Book Index

### Market Outlook Considerations for Week Beginning August 12, 2019

#### **Chart Book