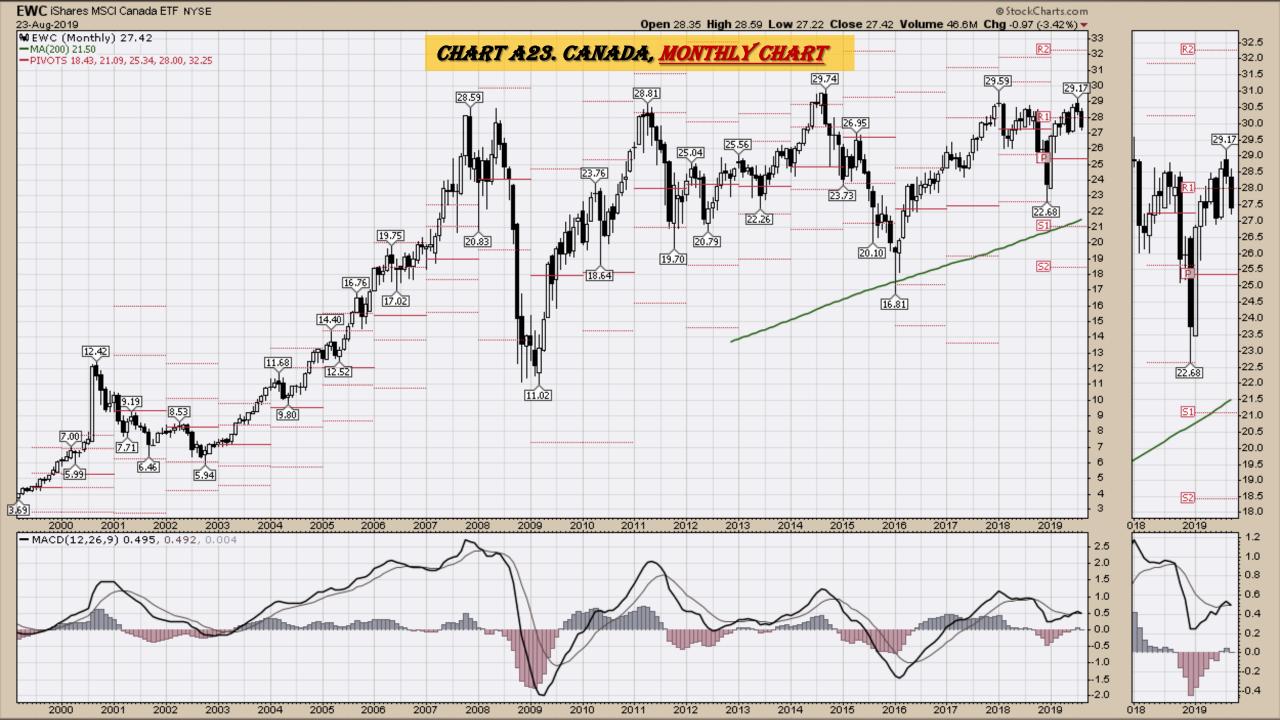

#### **Chart Book Index**

- Chart A18. <u>Dow Utilities</u>, Monthly Chart
- Chart A19. World less U.S. & Canada Monthly Chart
- Chart A20. Emerging Markets Monthly Chart
- Chart A21. <u>Australia</u> Monthly Chart
- Chart A22. <u>Brazil</u> Monthly Chart
- Chart A23. Canada Monthly Chart
- Chart A24. China Monthly Chart
- Chart A25. Mexico Monthly Chart
- Chart A26. <u>Japan</u> Monthly Chart
- Chart A27. Russia Monthly Chart
- Chart A28. <u>India</u> Monthly Chart

### Select Global Equity Charts