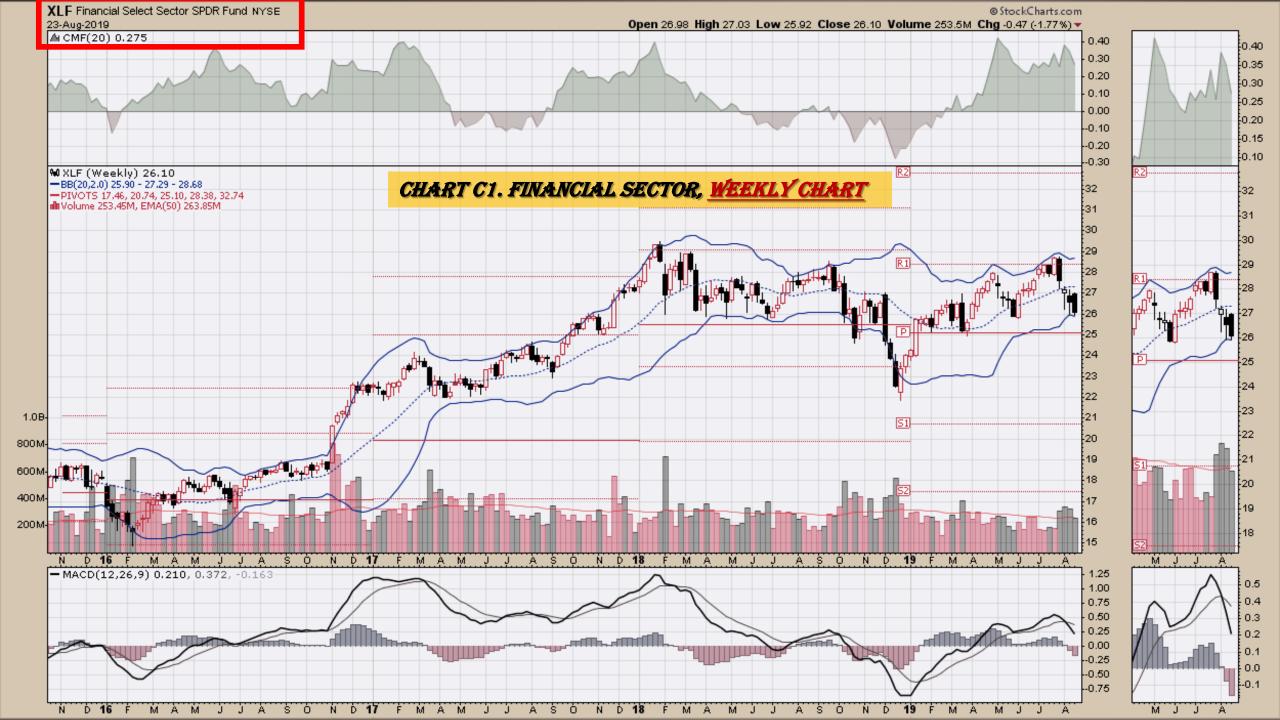

#### **Chart Book Index - Sectors**

- Chart C1. Financial Sector, Weekly Chart
- Chart C2. Health Care Sector, Weekly Chart
- Chart C3. Technology Sector, Weekly Chart
- Chart C4. Industrial Sector, Weekly Chart
- Chart C5. Materials Sector, Weekly Chart
- Chart C6. Energy Sector, Weekly Chart
- Chart C7. Utilities Sector, Weekly Chart
- Chart C8. Consumer Staples, Weekly Chart
- Chart C9. Consumer Discretionary, Weekly Chart

## **S&P Sectors**