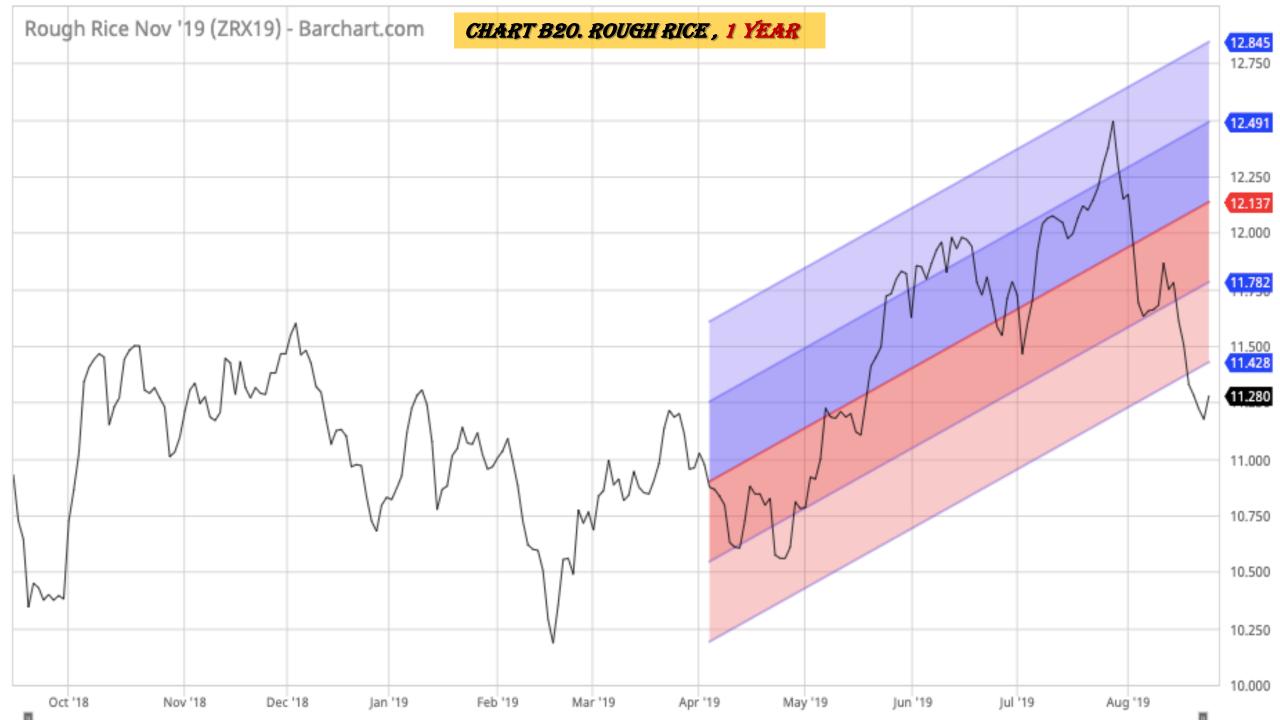

## Rice

#### Chart Book Index - \$CRB, \$WTIC, Soybeans, Corn, Rice, Cotton, Wheat

- Chart B18. Rough Rice, Monthly
- Chart B19. Rough Rice, Weekly Chart
- Chart B20. Rough Rice, Daily Chart
- Chart B21. Cotton, Weekly Chart
- Chart B22. Cotton, Daily Chart
- Chart B23. Cotton, Monthly Chart
- Chart B24. Cotton, Monthly Line Chart
- Chart B25. Wheat, Weekly Chart
- Chart B26. Wheat, Daily Chart
- Chart B27. Wheat, Monthly Chart
- Chart B28. Wheat, Monthly Line Chart