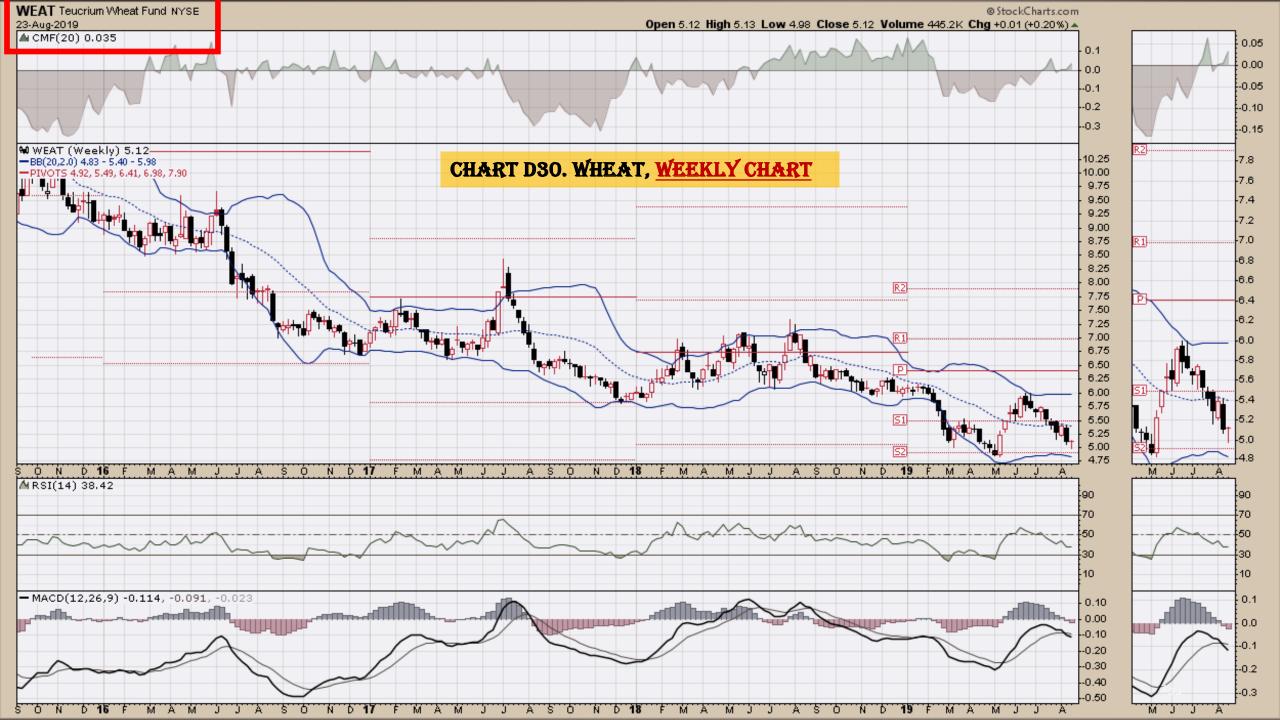

#### **Chart Book Index – Commodity ETFs**

- Chart D18. Lead, Weekly Chart
- Chart D19. Lithium, Weekly Chart
- Chart D20. Cocoa, Weekly Chart
- Chart D21. Palladium, Weekly Chart
- Chart D22. Platinum, Weekly Chart
- Chart D23. Sugar, Weekly Chart
- Chart D24. Silver, Weekly Chart
- Chart D25. Soybeans, Weekly Chart
- Chart D26. Gasoline, Weekly Chart
- Chart D27. Natural Gas, Weekly Chart
- Chart D28. US 12 Month Oil Fund, Weekly Chart
- Chart D29. US Oil Fund, Weekly Chart
- Chart D30. Wheat, Weekly Chart