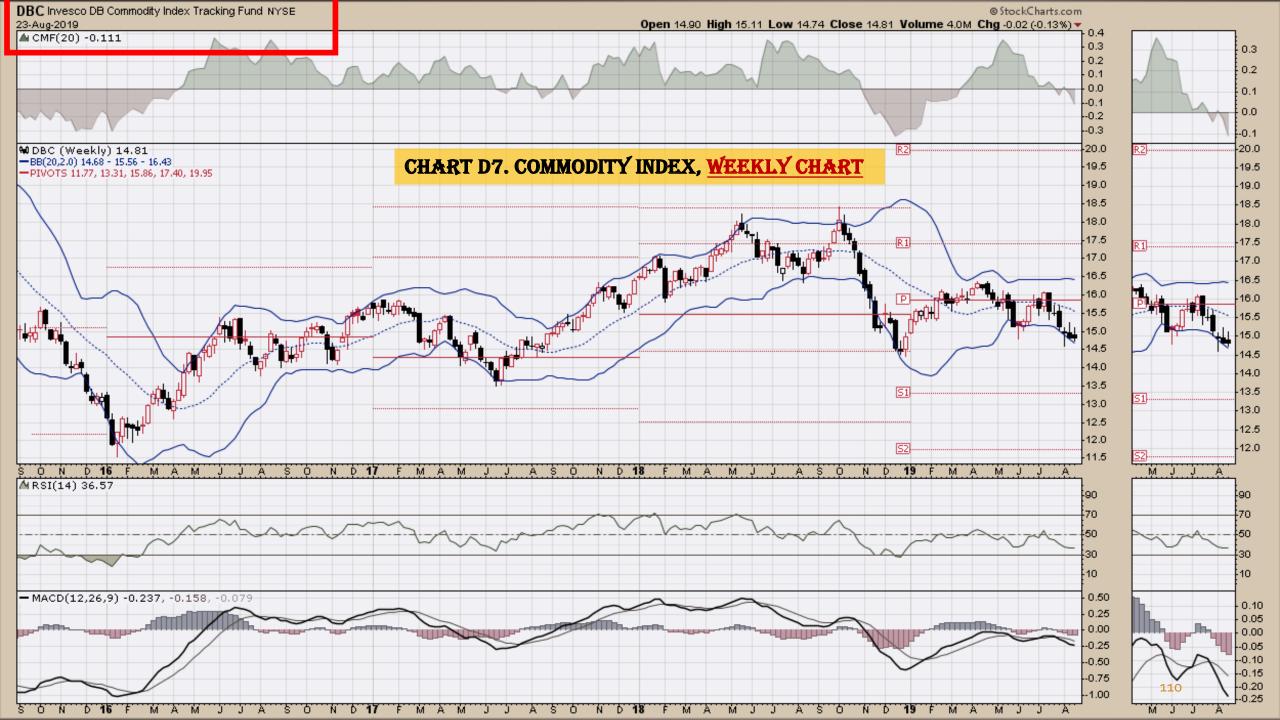

# Commodity ETFs

## **Commodity ETFs Book Index**

#### **Chart Book Index – Commodity ETFs**

- Chart D1. Cotton, Weekly Chart
- Chart D2. Brent Oil, Weekly Chart
- Chart D3. Corn, Weekly Chart
- Chart D4. Livestock, Weekly Chart
- Chart D5. Agriculture, Weekly Chart
- Chart D6. Base Metals, Weekly Chart
- Chart D7. Commodity Index, Weekly Chart
- Chart D8. Energy, Weekly Chart
- Chart D9. Precious Metals, Weekly Chart
- Chart D10. Commodity Index, Weekly Chart
- Chart D11. Gold, Weekly Chart
- Chart D12. Goldman Sachs Total Return Commodity Index
- Chart D13. Copper, Weekly Chart
- Chart D14. Grains, Weekly Chart
- Chart D15. Nickel, Weekly Chart
- Chart D16. Aluminum, Weekly Chart
- Chart D17. Coffee, Weekly Chart