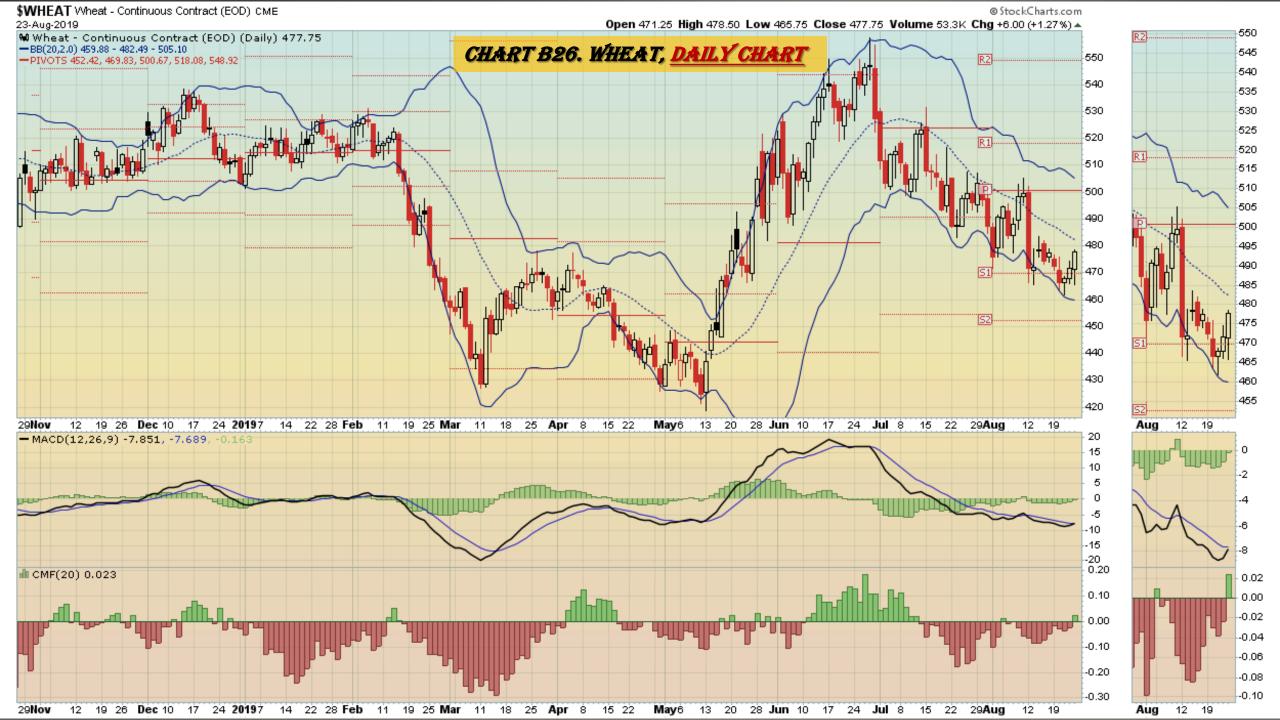

#### Chart Book Index - \$CRB, \$WTIC, Soybeans, Corn, Rice, Cotton, Wheat

- Chart B18. Rough Rice, Monthly
- Chart B19. Rough Rice, Weekly Chart
- Chart B20. Rough Rice, Daily Chart
- Chart B21. Cotton, Weekly Chart
- Chart B22. Cotton, Daily Chart
- Chart B23. Cotton, Monthly Chart
- Chart B24. Cotton, Monthly Line Chart
- Chart B25. Wheat, Weekly Chart
- Chart B26. Wheat, Daily Chart
- Chart B27. Wheat, Monthly Chart
- Chart B28. Wheat, Monthly Line Chart

# Wheat Weekly, Daily, Monthly and Quarterly Charts