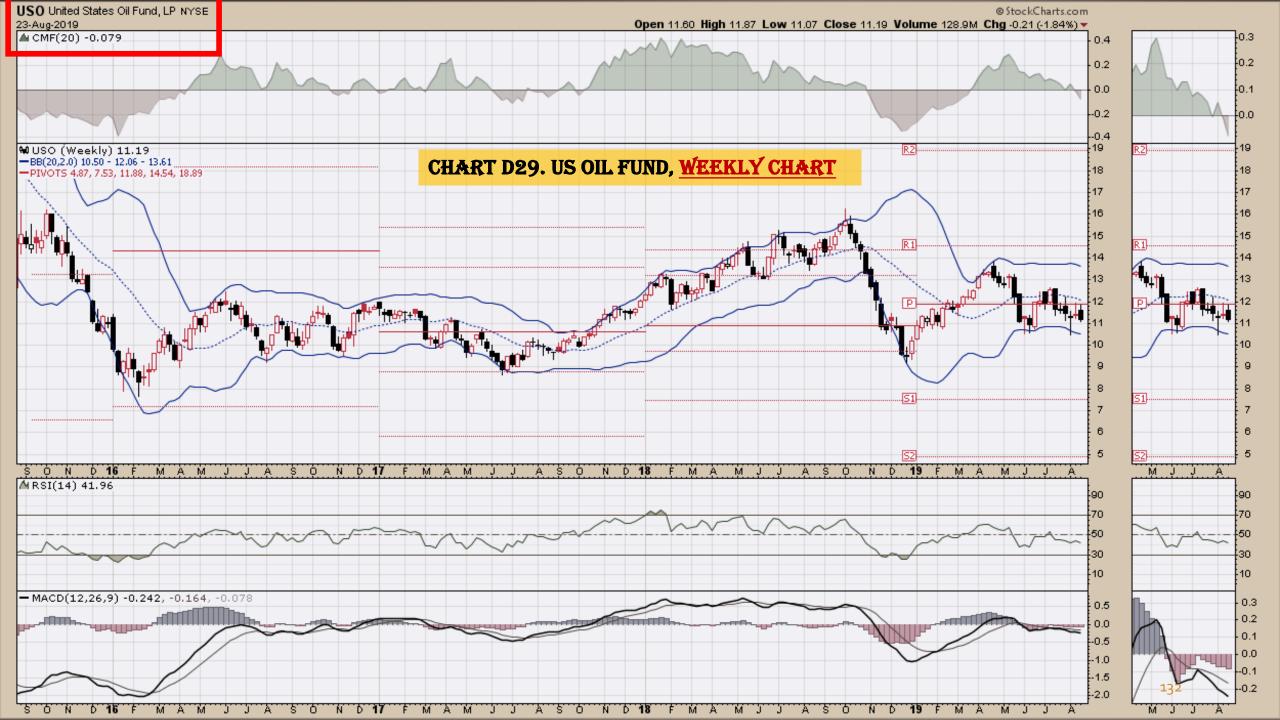

#### **Chart Book Index – Commodity ETFs**

- Chart D18. Lead, Weekly Chart
- Chart D19. Lithium, Weekly Chart
- Chart D20. Cocoa, Weekly Chart
- Chart D21. Palladium, Weekly Chart
- Chart D22. Platinum, Weekly Chart
- Chart D23. Sugar, Weekly Chart
- Chart D24. Silver, Weekly Chart
- Chart D25. Soybeans, Weekly Chart
- Chart D26. Gasoline, Weekly Chart
- Chart D27. Natural Gas, Weekly Chart
- Chart D28. US 12 Month Oil Fund, Weekly Chart
- Chart D29. US Oil Fund, Weekly Chart
- Chart D30. Wheat, Weekly Chart