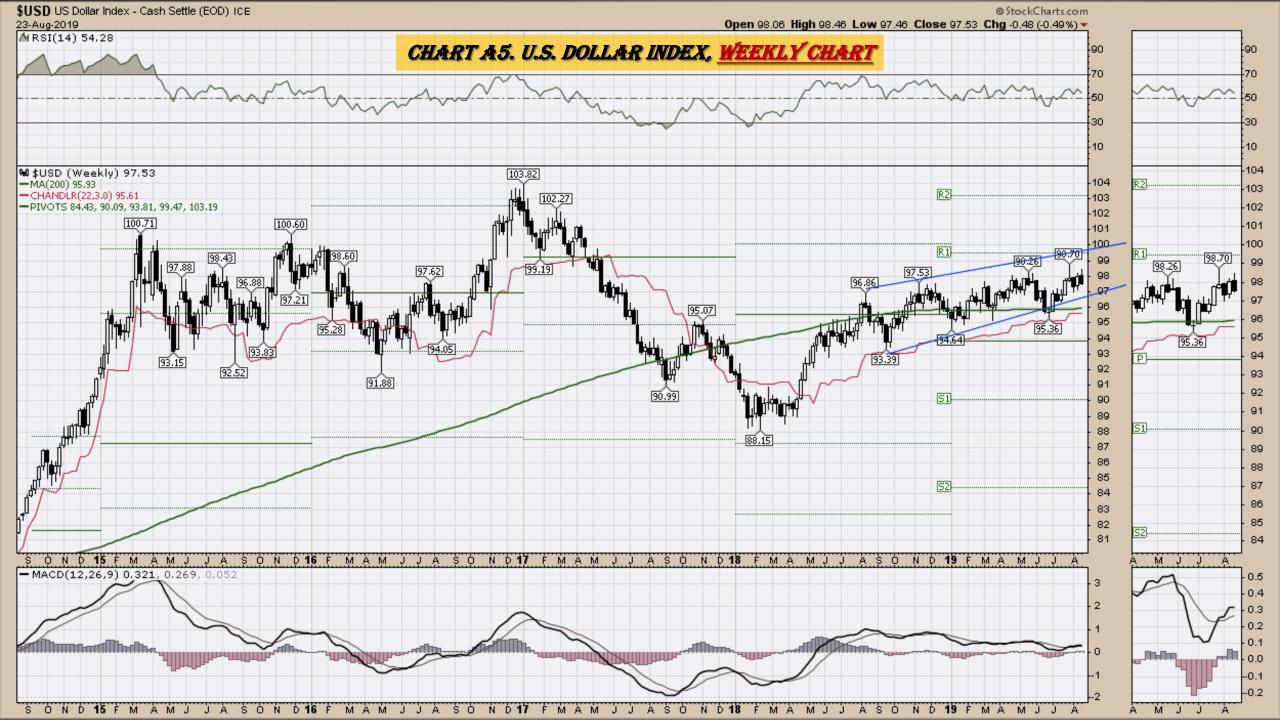

Chart
- Chart D15. Nickel, Weekly Chart
- Chart D16. Aluminum, Weekly Chart
- Chart D17. Coffee, Weekly Chart

#### **Commodity ETFs Book Index**

#### **Chart Book Index – Commodity ETFs**

- Chart D18. Lead, Weekly Chart
- Chart D19. Lithium, Weekly Chart
- Chart D20. Cocoa, Weekly Chart
- Chart D21. Palladium, Weekly Chart
- Chart D22. Platinum, Weekly Chart
- Chart D23. Sugar, Weekly Chart
- Chart D24. Silver, Weekly Chart
- Chart D25. Soybeans, Weekly Chart
- Chart D26. Gasoline, Weekly Chart
- Chart D27. Natural Gas, Weekly Chart
- Chart D28. US 12 Month Oil Fund, Weekly Chart
- Chart D29. US Oil Fund, Weekly Chart
- Chart D30. Wheat, Weekly Chart

## \$UST10Y - 10 Year US Treasury Yield Weekly, Daily and Monthly Charts









### US Dollar Index Weekly, Daily and Monthly Charts







## Select Currency Charts Monthly Charts











## Select Equity and Transportation Charts Monthly Charts









### Select Global Equity Charts

































## CRB Commodity Index Weekly, Daily, Monthly and Quarterly Charts









## \$WTIC Light Crude Oil Weekly, Daily, Monthly and Quarterly Charts









## Soybeans Weekly, Daily, Monthly and Quarterly Charts









## Corn Weekly, Daily, Monthly and Quarterly Charts







## Rice







# Cotton Weekly, Daily, Monthly and Quarterly Charts







# Wheat Weekly, Daily, Monthly and Quarterly Charts







## **S&P Sectors**

#### Sector Chart Book Index

### Market Outlook Considerations for Week Beginning August 12, 2019

#### **Chart Book Index - Sectors**

- Chart C1. Financial Sector, Weekly Cha