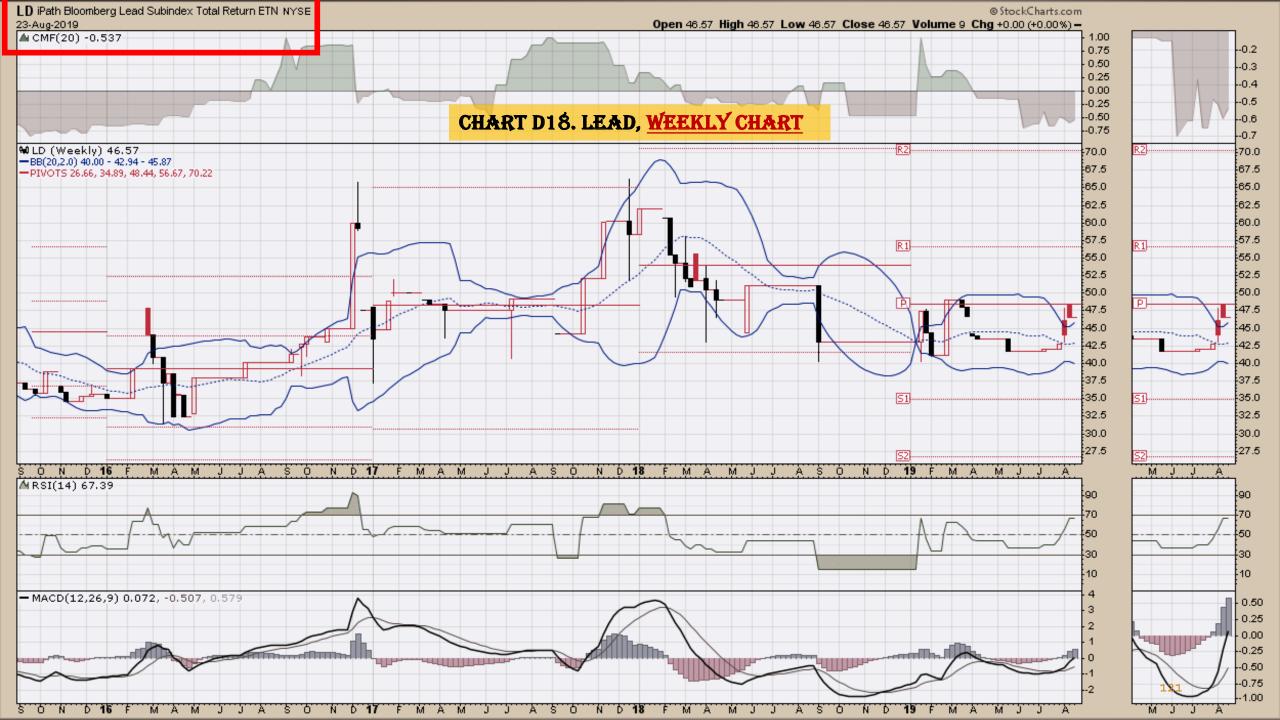

#### **Chart Book Index – Commodity ETFs**

- Chart D18. Lead, Weekly Chart
- Chart D19. Lithium, Weekly Chart
- Chart D20. Cocoa, Weekly Chart
- Chart D21. Palladium, Weekly Chart
- Chart D22. Platinum, Weekly Chart
- Chart D23. Sugar, Weekly Chart
- Chart D24. Silver, Weekly Chart
- Chart D25. Soybeans, Weekly Chart
- Chart D26. Gasoline, Weekly Chart
- Chart D27. Natural Gas, Weekly Chart
- Chart D28. US 12 Month Oil Fund, Weekly Chart
- Chart D29. US Oil Fund, Weekly Chart
- Chart D30. Wheat, Weekly Chart