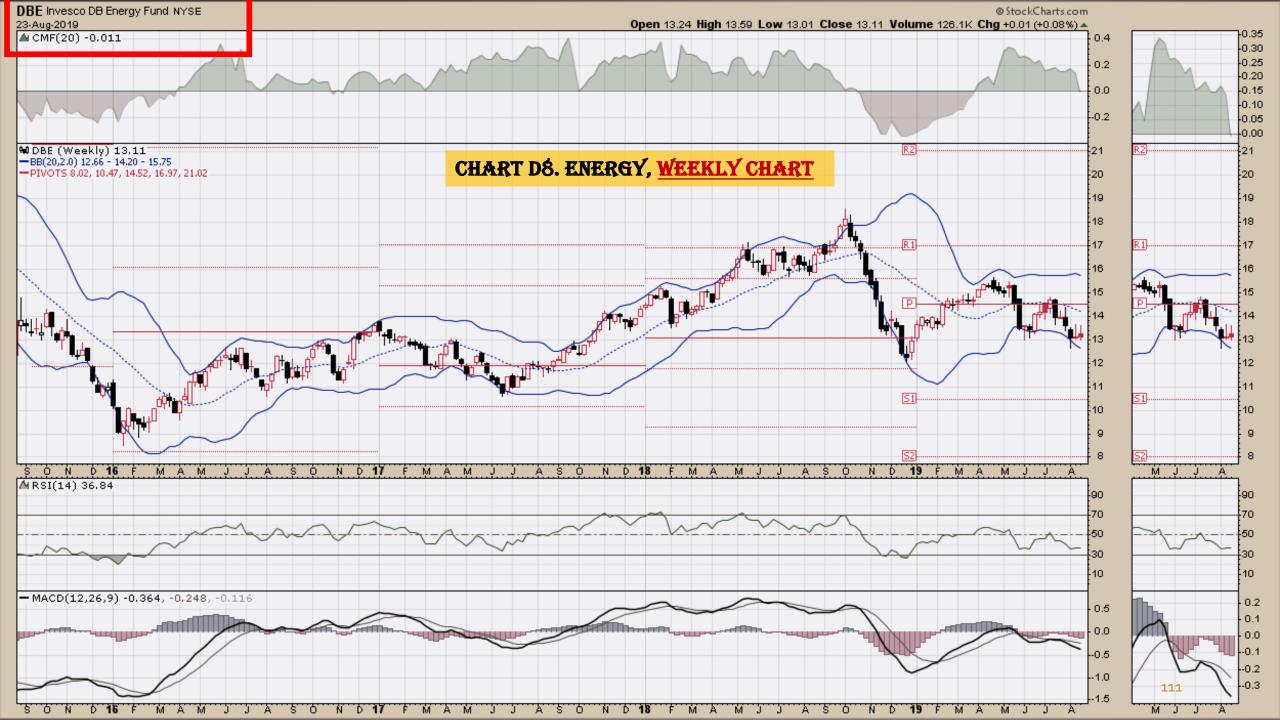

# Commodity ETFs

## **Commodity ETFs Book Index**

#### **Chart Book Index – Commodity ETFs**

- Chart D1. Cotton, Weekly Chart
- Chart D2. Brent Oil, Weekly Chart
- Chart D3. Corn, Weekly Chart
- Chart D4. Livestock, Weekly Chart
- Chart D5. Agriculture, Weekly Chart
- Chart D6. Base Metals, Weekly Chart
- Chart D7. Commodity Index, Weekly Chart
- Chart D8. Energy, Weekly Chart
- Chart D9. Precious Metals, Weekly Chart
- Chart D10. Commodity Index, Weekly Chart
- Chart D11. Gold, Weekly Chart
- Chart D12. Goldman Sachs Total Return Commodity Index
- Chart D13. Copper, Weekly Chart
- Chart D14. Grains, Weekly Chart
- Chart D15. Nickel, Weekly Chart
- Chart D16. Aluminum, Weekly Chart
- Chart D17. Coffee, Weekly Chart