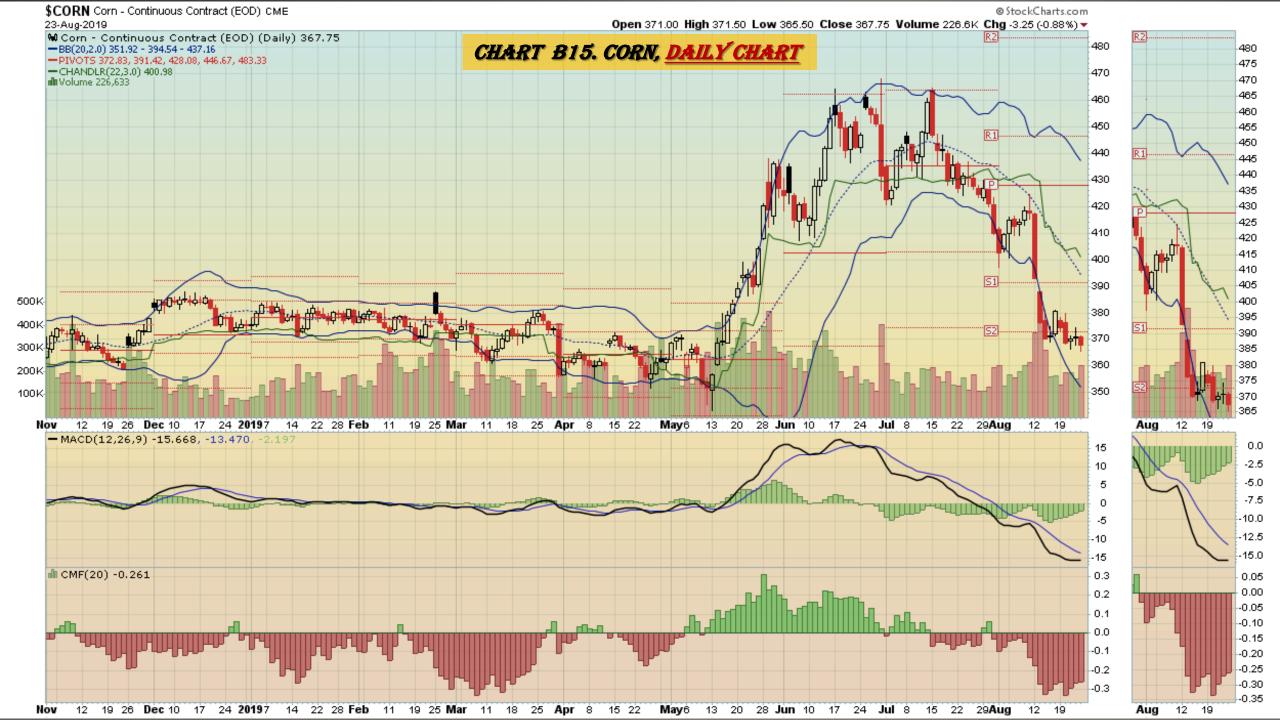

rt
- Chart D26. Gasoline, Weekly Chart
- Chart D27. Natural Gas, Weekly Chart
- Chart D28. US 12 Month Oil Fund, Weekly Chart
- Chart D29. US Oil Fund, Weekly Chart
- Chart D30. Wheat, Weekly Chart

## \$UST10Y - 10 Year US Treasury Yield Weekly, Daily and Monthly Charts









### US Dollar Index Weekly, Daily and Monthly Charts







## Select Currency Charts Monthly Charts











## Select Equity and Transportation Charts Monthly Charts









### Select Global Equity Charts

































## CRB Commodity Index Weekly, Daily, Monthly and Quarterly Charts









## \$WTIC Light Crude Oil Weekly, Daily, Monthly and Quarterly Charts









## Soybeans Weekly, Daily, Monthly and Quarterly Charts









## Corn Weekly, Daily, Monthly and Quarterly Charts







## Rice







# Cotton Weekly, Daily, Monthly and Quarterly Charts







# Wheat Weekly, Daily, Monthly and Quarterly Charts







## **S&P Sectors**

#### Sector Chart Book Index

### Market Outlook Considerations for Week Beginning August 12, 2019

#### **Chart Book Index - Sectors**

- Chart C1. Financial Sector, Weekly Chart
- Chart C2. Health Care Sector, Weekly Chart
- Chart C3. Technology Sector, Weekly Chart
- Chart C4. Industrial Sector, Weekly Chart
- Chart C5. Materials Sector, Weekly Chart
- Chart C6. Energy Sector, Weekly Chart
- Chart C7. Utilities Sector, Weekly Chart
- Chart C8. Consumer Staples, Weekly Chart
- Chart C9. Consumer Discretionary, Weekly Chart



















# Commodity ETFs

## **Commodity ETFs Book Index**

#### **Chart Book Index – Commodity ETFs