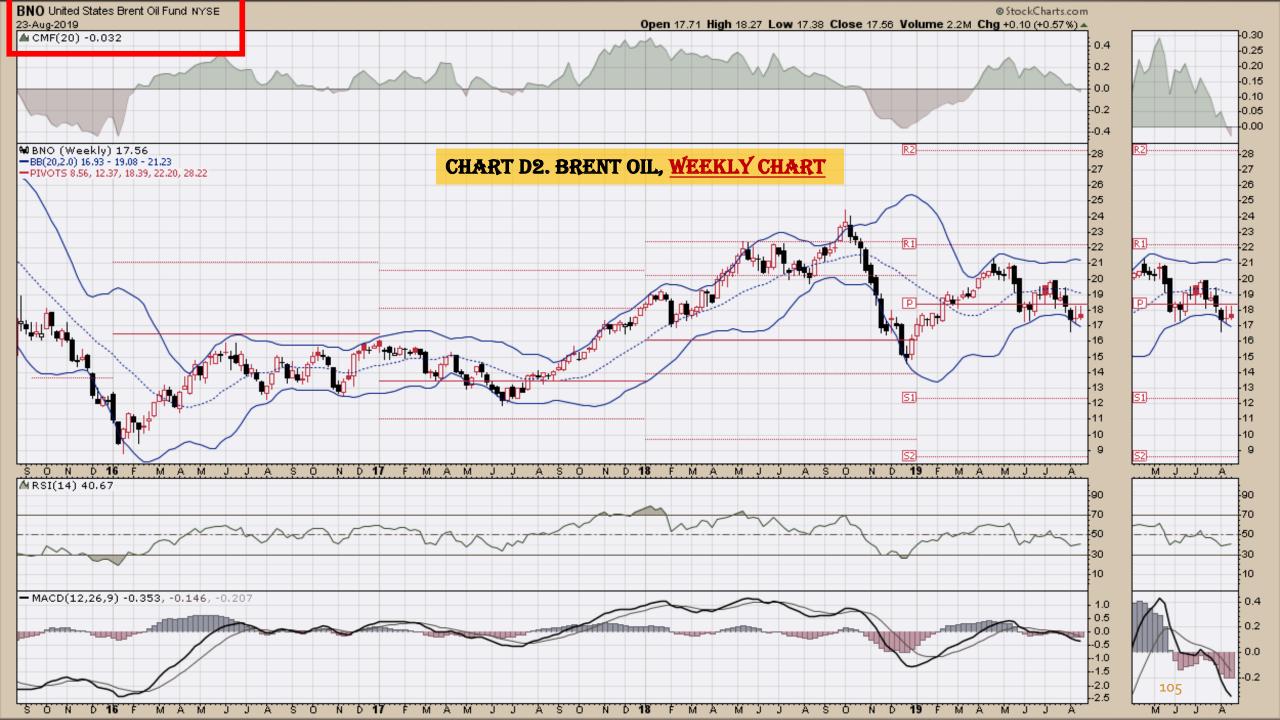

#### **Chart Book Index – Commodity ETFs**

- Chart D1. Cotton, Weekly Chart
- Chart D2. Brent Oil, Weekly Chart
- Chart D3. Corn, Weekly Chart
- Chart D4. Livestock, Weekly Chart
- Chart D5. Agriculture, Weekly Chart
- Chart D6. Base Metals, Weekly Chart
- Chart D7. Commodity Index, Weekly Chart
- Chart D8. Energy, Weekly Chart
- Chart D9. Precious Metals, Weekly Chart
- Chart D10. Commodity Index, Weekly Chart
- Chart D11. Gold, Weekly Chart
- Chart D12. Goldman Sachs Total Return Commodity Index
- Chart D13. Copper, Weekly Chart
- Chart D14. Grains, Weekly Chart
- Chart D15. Nickel, Weekly Chart
- Chart D16. Aluminum, Weekly Chart
- Chart D17. Coffee, Weekly Chart