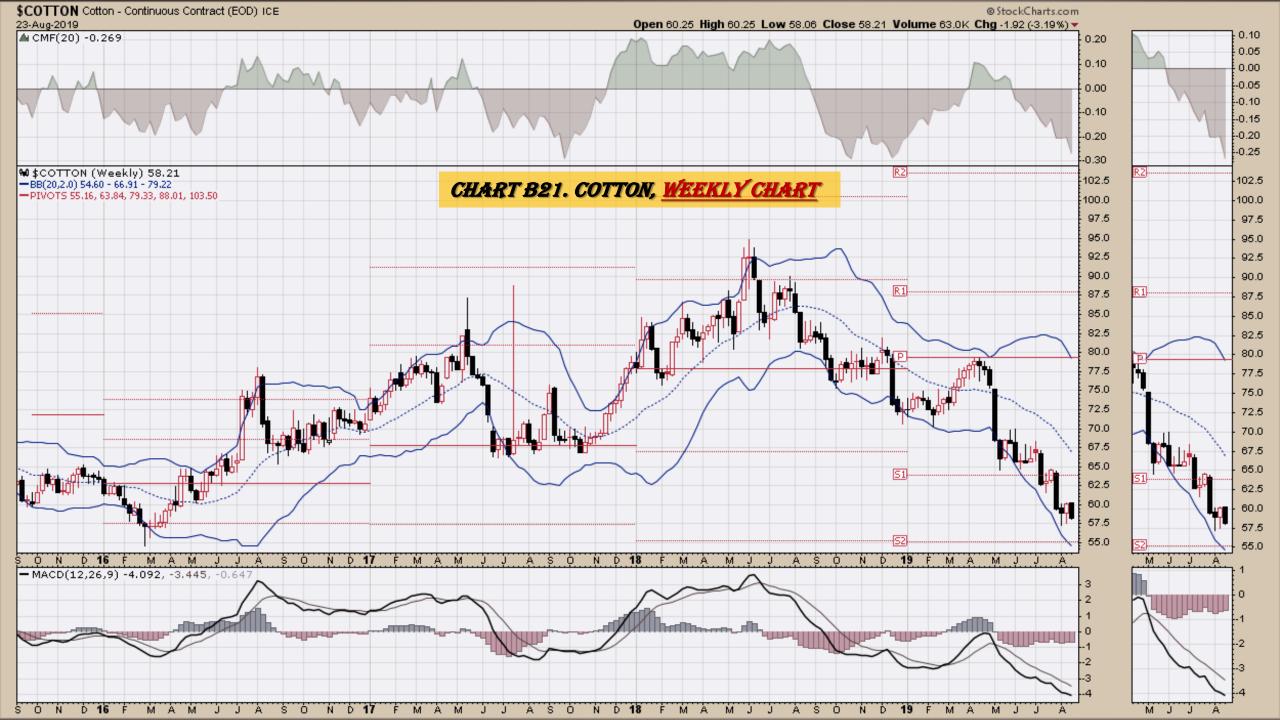

# Cotton Weekly, Daily, Monthly and Quarterly Charts

#### Chart Book Index - \$CRB, \$WTIC, Soybeans, Corn, Rice, Cotton, Wheat

- Chart B18. Rough Rice, Monthly
- Chart B19. Rough Rice, Weekly Chart
- Chart B20. Rough Rice, Daily Chart
- Chart B21. Cotton, Weekly Chart
- Chart B22. Cotton, Daily Chart
- Chart B23. Cotton, Monthly Chart
- Chart B24. Cotton, Monthly Line Chart
- Chart B25. Wheat, Weekly Chart
- Chart B26. Wheat, Daily Chart
- Chart B27. Wheat, Monthly Chart
- Chart B28. Wheat, Monthly Line Chart