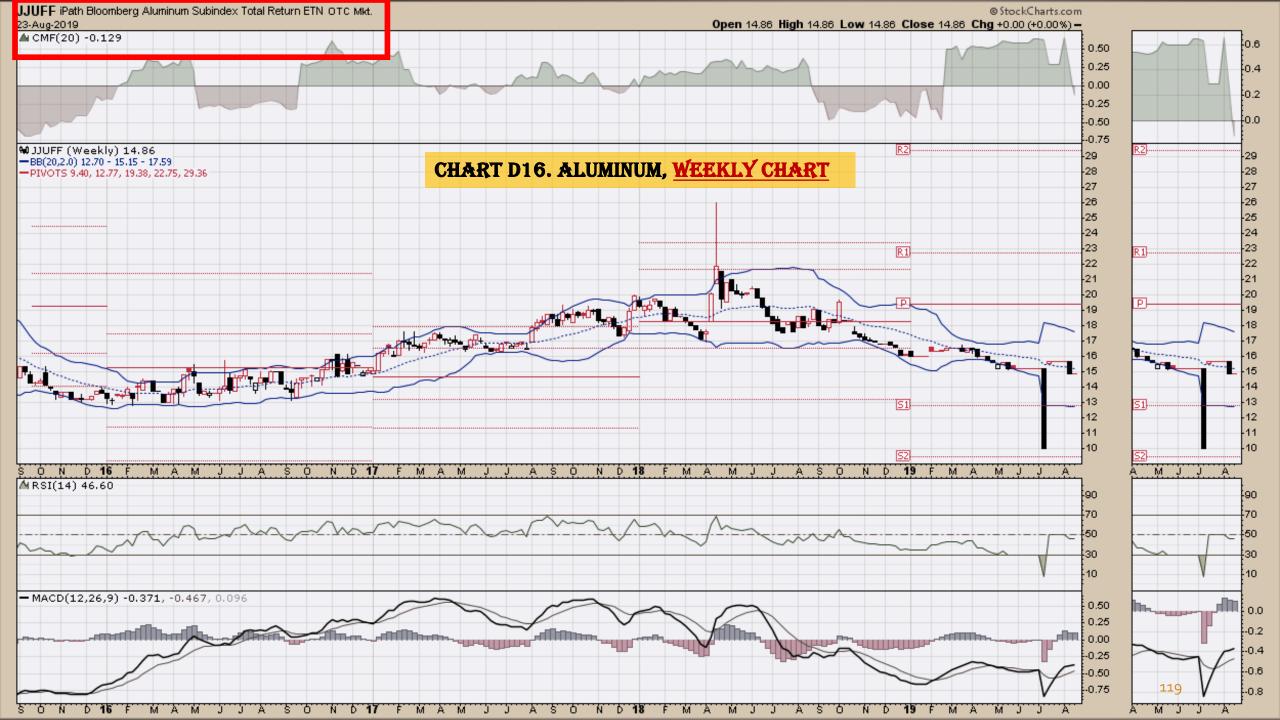

#### **Chart Book Index – Commodity ETFs**

- Chart D1. Cotton, Weekly Chart
- Chart D2. Brent Oil, Weekly Chart
- Chart D3. Corn, Weekly Chart
- Chart D4. Livestock, Weekly Chart
- Chart D5. Agriculture, Weekly Chart
- Chart D6. Base Metals, Weekly Chart
- Chart D7. Commodity Index, Weekly Chart
- Chart D8. Energy, Weekly Chart
- Chart D9. Precious Metals, Weekly Chart
- Chart D10. Commodity Index, Weekly Chart
- Chart D11. Gold, Weekly Chart
- Chart D12. Goldman Sachs Total Return Commodity Index
- Chart D13. Copper, Weekly Chart
- Chart D14. Grains, Weekly Chart
- Chart D15. Nickel, Weekly Chart
- Chart D16. Aluminum, Weekly Chart
- Chart D17. Coffee, Weekly Chart