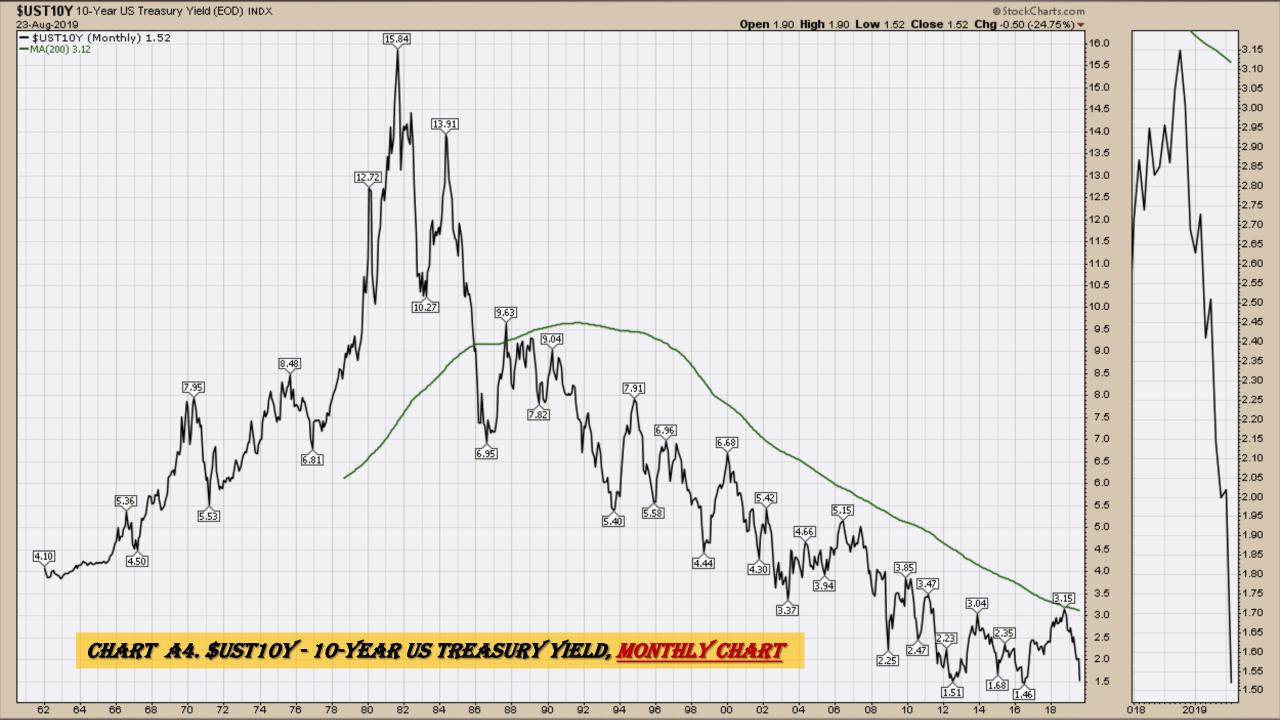

rt D13. Copper, Weekly Chart
- Chart D14. Grains, Weekly Chart
- Chart D15. Nickel, Weekly Chart
- Chart D16. Aluminum, Weekly Chart
- Chart D17. Coffee, Weekly Chart

#### **Commodity ETFs Book Index**

#### **Chart Book Index – Commodity ETFs**

- Chart D18. Lead, Weekly Chart
- Chart D19. Lithium, Weekly Chart
- Chart D20. Cocoa, Weekly Chart
- Chart D21. Palladium, Weekly Chart
- Chart D22. Platinum, Weekly Chart
- Chart D23. Sugar, Weekly Chart
- Chart D24. Silver, Weekly Chart
- Chart D25. Soybeans, Weekly Chart
- Chart D26. Gasoline, Weekly Chart
- Chart D27. Natural Gas, Weekly Chart
- Chart D28. US 12 Month Oil Fund, Weekly Chart
- Chart D29. US Oil Fund, Weekly Chart
- Chart D30. Wheat, Weekly Chart

## \$UST10Y - 10 Year US Treasury Yield Weekly, Daily and Monthly Charts









### US Dollar Index Weekly, Daily and Monthly Charts







## Select Currency Charts Monthly Charts











## Select Equity and Transportation Charts Monthly Charts









### Select Global Equity Charts

































## CRB Commodity Index Weekly, Daily, Monthly and Quarterly Charts









## \$WTIC Light Crude Oil Weekly, Daily, Monthly and Quarterly Charts









## Soybeans Weekly, Daily, Monthly and Quarterly Charts









## Corn Weekly, Daily, Monthly and Quarterly Charts







## Rice







# Cotton Weekly, Daily, Monthly and Quarterly Charts







# Wheat Weekly, Daily, Monthly and Quarterly Charts







## **S&P Sectors**

#### Sector Chart Book Index

### Market Outlook Considerations for Week Beginning August 12, 2019

#### **Chart Book Ind