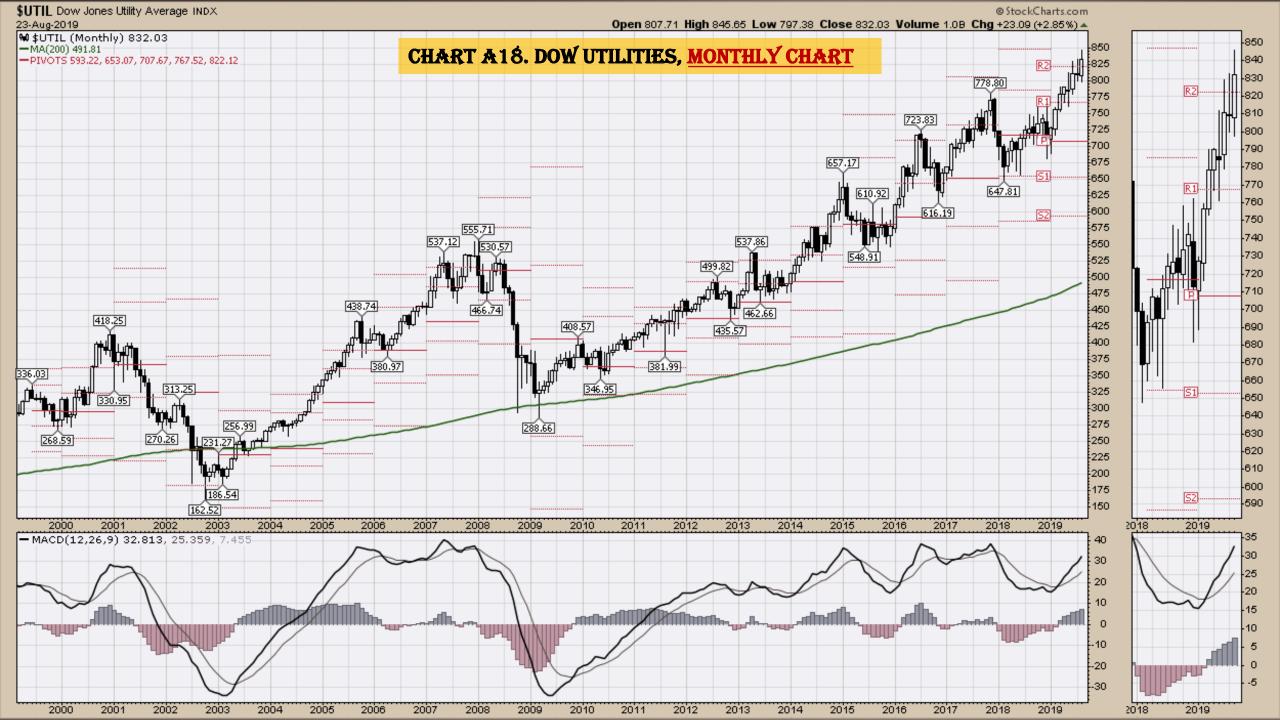

odity ETFs Book Index**

#### **Chart Book Index – Commodity ETFs**

- Chart D18. Lead, Weekly Chart
- Chart D19. Lithium, Weekly Chart
- Chart D20. Cocoa, Weekly Chart
- Chart D21. Palladium, Weekly Chart
- Chart D22. Platinum, Weekly Chart
- Chart D23. Sugar, Weekly Chart
- Chart D24. Silver, Weekly Chart
- Chart D25. Soybeans, Weekly Chart
- Chart D26. Gasoline, Weekly Chart
- Chart D27. Natural Gas, Weekly Chart
- Chart D28. US 12 Month Oil Fund, Weekly Chart
- Chart D29. US Oil Fund, Weekly Chart
- Chart D30. Wheat, Weekly Chart

## \$UST10Y - 10 Year US Treasury Yield Weekly, Daily and Monthly Charts









### US Dollar Index Weekly, Daily and Monthly Charts







## Select Currency Charts Monthly Charts











## Select Equity and Transportation Charts Monthly Charts









### Select Global Equity Charts

































## CRB Commodity Index Weekly, Daily, Monthly and Quarterly Charts









## \$WTIC Light Crude Oil Weekly, Daily, Monthly and Quarterly Charts









## Soybeans Weekly, Daily, Monthly and Quarterly Charts









## Corn Weekly, Daily, Monthly and Quarterly Charts







## Rice







# Cotton Weekly, Daily, Monthly and Quarterly Charts







# Wheat Weekly, Daily, Monthly and Quarterly Charts







## **S&P Sectors**

#### Sector Chart Book Index

### Market Outlook Considerations for Week Beginning August 12, 2019

#### **Chart Book Index - Sectors**

- Chart C1. Financial Sector, Weekly Chart
- Chart C2. Health Care Sector, Weekly Chart
- Chart C3. Technology Sector, Weekly Chart
- Chart C4. Industrial Sector,