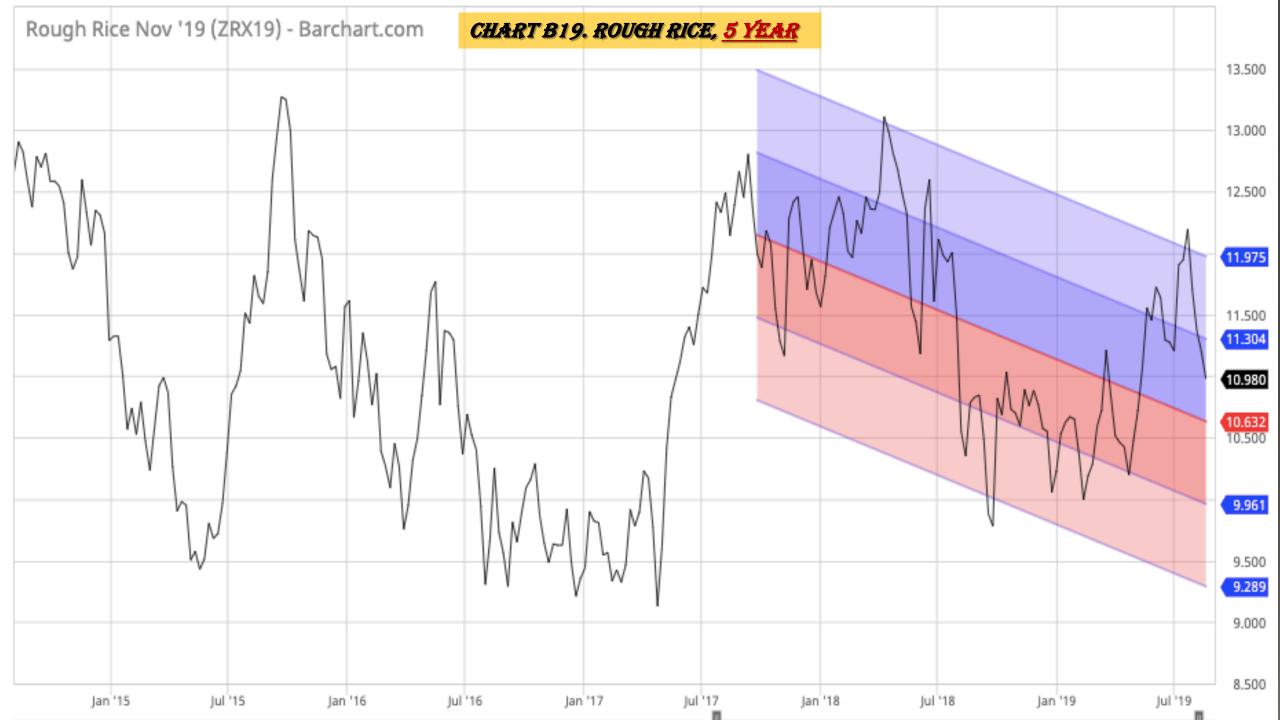

Gasoline, Weekly Chart
- Chart D27. Natural Gas, Weekly Chart
- Chart D28. US 12 Month Oil Fund, Weekly Chart
- Chart D29. US Oil Fund, Weekly Chart
- Chart D30. Wheat, Weekly Chart

## \$UST10Y - 10 Year US Treasury Yield Weekly, Daily and Monthly Charts









### US Dollar Index Weekly, Daily and Monthly Charts







## Select Currency Charts Monthly Charts











## Select Equity and Transportation Charts Monthly Charts









### Select Global Equity Charts

































## CRB Commodity Index Weekly, Daily, Monthly and Quarterly Charts









## \$WTIC Light Crude Oil Weekly, Daily, Monthly and Quarterly Charts









## Soybeans Weekly, Daily, Monthly and Quarterly Charts









## Corn Weekly, Daily, Monthly and Quarterly Charts







## Rice







# Cotton Weekly, Daily, Monthly and Quarterly Charts







# Wheat Weekly, Daily, Monthly and Quarterly Charts







## **S&P Sectors**

#### Sector Chart Book Index

### Market Outlook Considerations for Week Beginning August 12, 2019

#### **Chart Book Index - Sectors**

- Chart C1. Financial Sector, Weekly Chart
- Chart C2. Health Care Sector, Weekly Chart
- Chart C3. Technology Sector, Weekly Chart
- Chart C4. Industrial Sector, Weekly Chart
- Chart C5. Materials Sector, Weekly Chart
- Chart C6. Energy Sector, Weekly Chart
- Chart C7. Utilities Sector, Weekly Chart
- Chart C8. Consumer Staples, Weekly Chart
- Chart C9. Consumer Discretionary, Weekly Chart



















# Commodity ETFs

## **Commodity ETFs Book Index**

#### **Chart Book Index – Commodity ETFs**

- Chart D1.