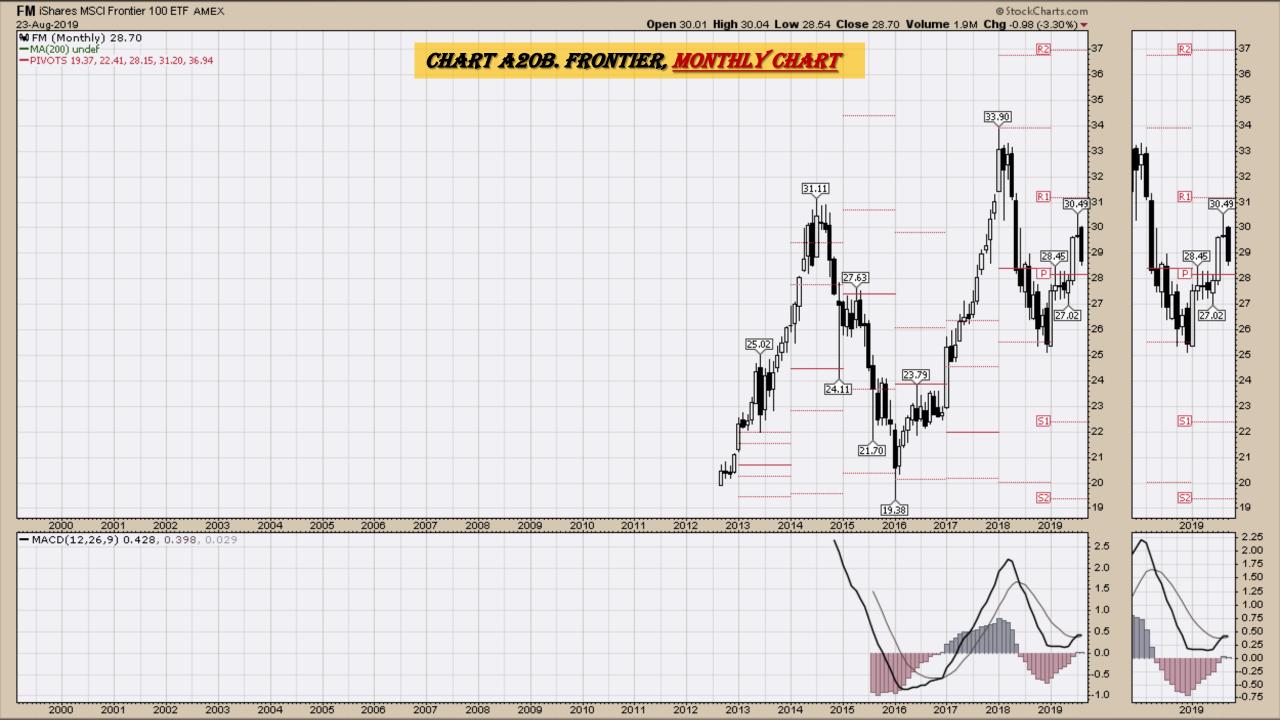

#### **Chart Book Index**

- Chart A18. <u>Dow Utilities</u>, Monthly Chart
- Chart A19. World less U.S. & Canada Monthly Chart
- Chart A20. Emerging Markets Monthly Chart
- Chart A21. <u>Australia</u> Monthly Chart
- Chart A22. <u>Brazil</u> Monthly Chart
- Chart A23. Canada Monthly Chart
- Chart A24. China Monthly Chart
- Chart A25. Mexico Monthly Chart
- Chart A26. <u>Japan</u> Monthly Chart
- Chart A27. Russia Monthly Chart
- Chart A28. <u>India</u> Monthly Chart

### Select Global Equity Charts