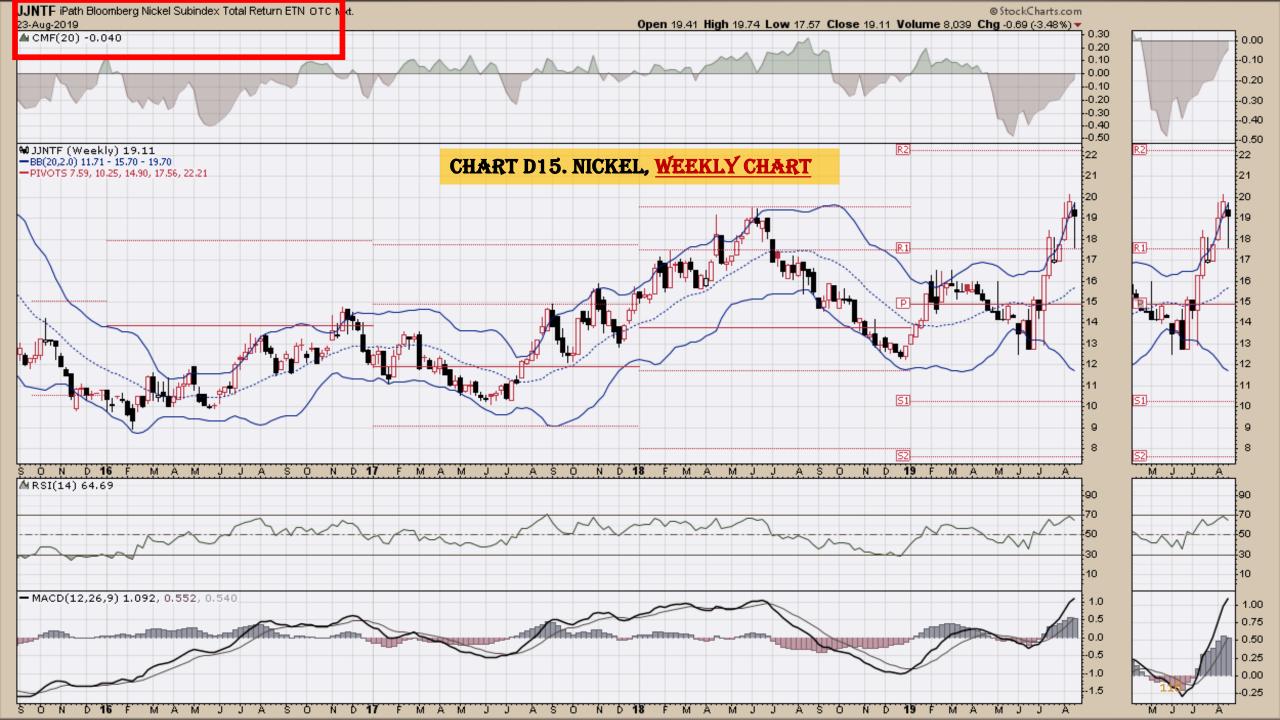

#### **Chart Book Index – Commodity ETFs**

- Chart D1. Cotton, Weekly Chart
- Chart D2. Brent Oil, Weekly Chart
- Chart D3. Corn, Weekly Chart
- Chart D4. Livestock, Weekly Chart
- Chart D5. Agriculture, Weekly Chart
- Chart D6. Base Metals, Weekly Chart
- Chart D7. Commodity Index, Weekly Chart
- Chart D8. Energy, Weekly Chart
- Chart D9. Precious Metals, Weekly Chart
- Chart D10. Commodity Index, Weekly Chart
- Chart D11. Gold, Weekly Chart
- Chart D12. Goldman Sachs Total Return Commodity Index
- Chart D13. Copper, Weekly Chart
- Chart D14. Grains, Weekly Chart
- Chart D15. Nickel, Weekly Chart
- Chart D16. Aluminum, Weekly Chart
- Chart D17. Coffee, Weekly Chart