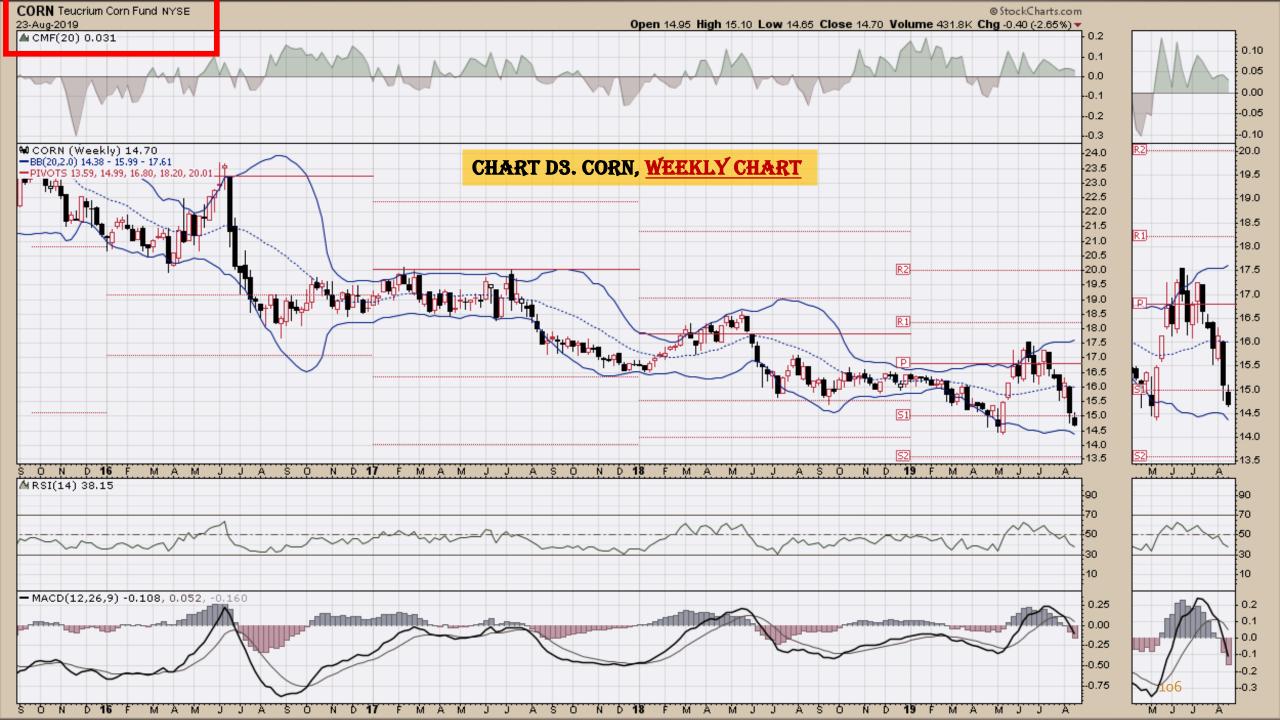

#### **Chart Book Index – Commodity ETFs**

- Chart D1. Cotton, Weekly Chart
- Chart D2. Brent Oil, Weekly Chart
- Chart D3. Corn, Weekly Chart
- Chart D4. Livestock, Weekly Chart
- Chart D5. Agriculture, Weekly Chart
- Chart D6. Base Metals, Weekly Chart
- Chart D7. Commodity Index, Weekly Chart
- Chart D8. Energy, Weekly Chart
- Chart D9. Precious Metals, Weekly Chart
- Chart D10. Commodity Index, Weekly Chart
- Chart D11. Gold, Weekly Chart
- Chart D12. Goldman Sachs Total Return Commodity Index
- Chart D13. Copper, Weekly Chart
- Chart D14. Grains, Weekly Chart
- Chart D15. Nickel, Weekly Chart
- Chart D16. Aluminum, Weekly Chart
- Chart D17. Coffee, Weekly Chart