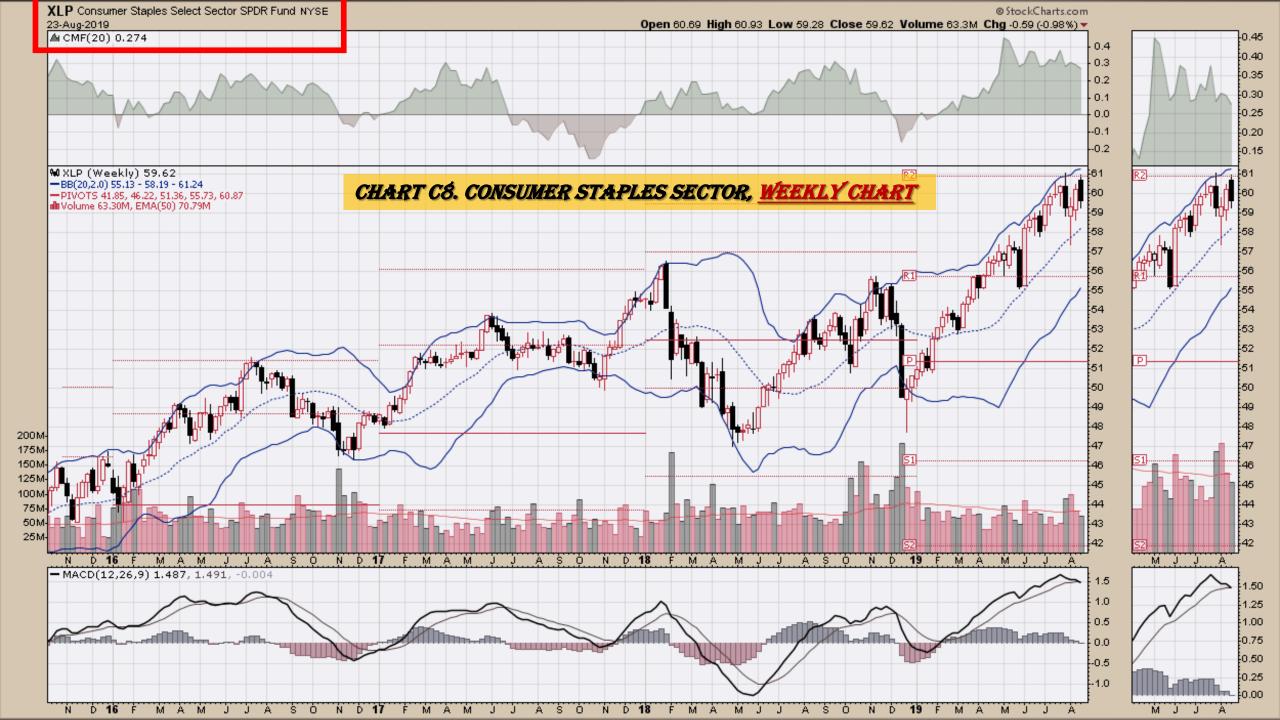

#### **Chart Book Index - Sectors**

- Chart C1. Financial Sector, Weekly Chart
- Chart C2. Health Care Sector, Weekly Chart
- Chart C3. Technology Sector, Weekly Chart
- Chart C4. Industrial Sector, Weekly Chart
- Chart C5. Materials Sector, Weekly Chart
- Chart C6. Energy Sector, Weekly Chart
- Chart C7. Utilities Sector, Weekly Chart
- Chart C8. Consumer Staples, Weekly Chart
- Chart C9. Consumer Discretionary, Weekly Chart

## **S&P Sectors**