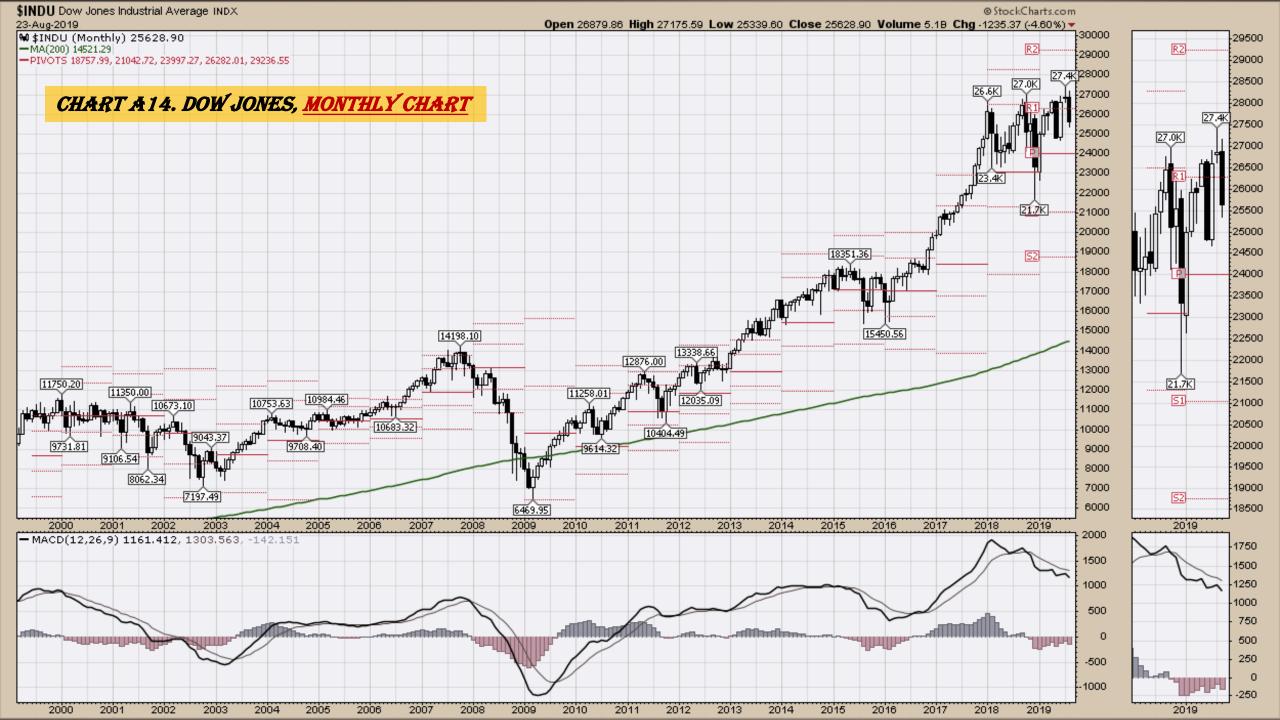

**Commodity ETFs Book Index**

#### **Chart Book Index – Commodity ETFs**

- Chart D18. Lead, Weekly Chart
- Chart D19. Lithium, Weekly Chart
- Chart D20. Cocoa, Weekly Chart
- Chart D21. Palladium, Weekly Chart
- Chart D22. Platinum, Weekly Chart
- Chart D23. Sugar, Weekly Chart
- Chart D24. Silver, Weekly Chart
- Chart D25. Soybeans, Weekly Chart
- Chart D26. Gasoline, Weekly Chart
- Chart D27. Natural Gas, Weekly Chart
- Chart D28. US 12 Month Oil Fund, Weekly Chart
- Chart D29. US Oil Fund, Weekly Chart
- Chart D30. Wheat, Weekly Chart

## \$UST10Y - 10 Year US Treasury Yield Weekly, Daily and Monthly Charts









### US Dollar Index Weekly, Daily and Monthly Charts







## Select Currency Charts Monthly Charts











## Select Equity and Transportation Charts Monthly Charts









### Select Global Equity Charts

































## CRB Commodity Index Weekly, Daily, Monthly and Quarterly Charts









## \$WTIC Light Crude Oil Weekly, Daily, Monthly and Quarterly Charts









## Soybeans Weekly, Daily, Monthly and Quarterly Charts









## Corn Weekly, Daily, Monthly and Quarterly Charts







## Rice







# Cotton Weekly, Daily, Monthly and Quarterly Charts







# Wheat Weekly, Daily, Monthly and Quarterly Charts







## **S&P Sectors**

#### Sector Chart Book Index

### Market Outlook Considerations for Week Beginning August 12, 2019

#### **Chart Book Index - Sectors**

- Chart C1. Financial Sector, Weekly Chart
- Chart C2. Health Care Sector, Weekly Chart
- Chart C3. Technology Sector, Weekly Chart
- Chart C4. Industrial Se