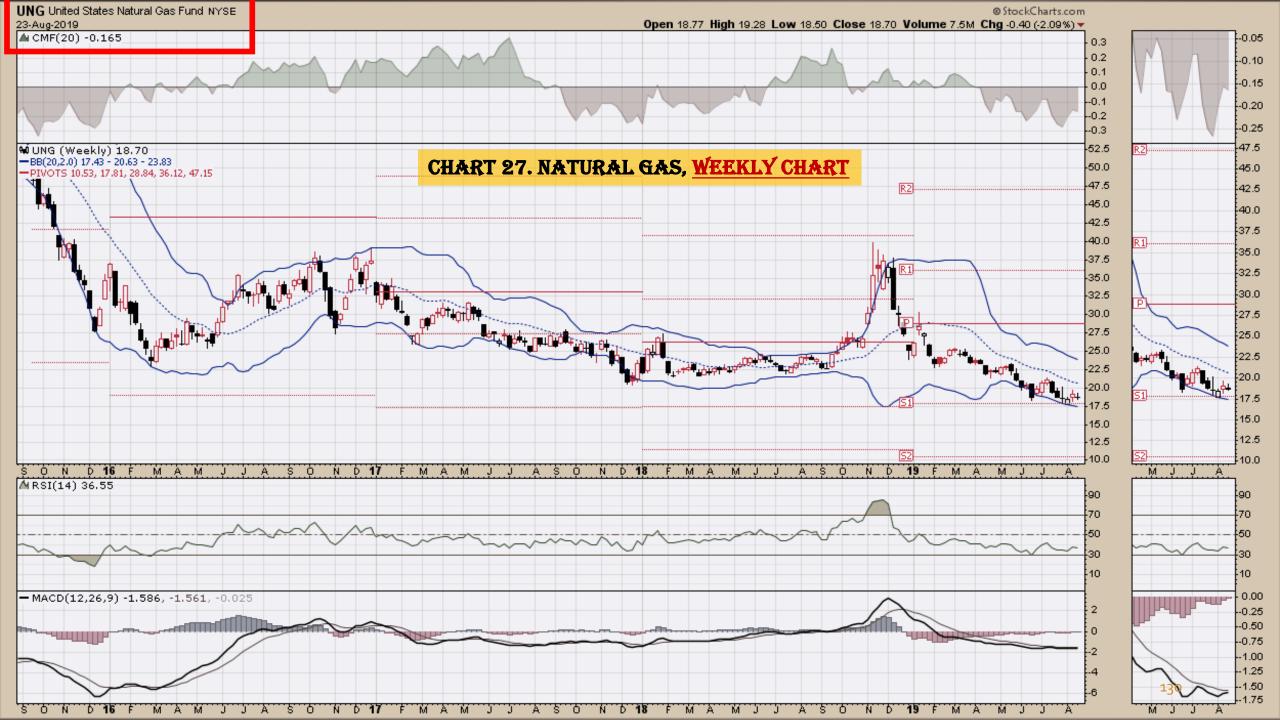

#### **Chart Book Index – Commodity ETFs**

- Chart D18. Lead, Weekly Chart
- Chart D19. Lithium, Weekly Chart
- Chart D20. Cocoa, Weekly Chart
- Chart D21. Palladium, Weekly Chart
- Chart D22. Platinum, Weekly Chart
- Chart D23. Sugar, Weekly Chart
- Chart D24. Silver, Weekly Chart
- Chart D25. Soybeans, Weekly Chart
- Chart D26. Gasoline, Weekly Chart
- Chart D27. Natural Gas, Weekly Chart
- Chart D28. US 12 Month Oil Fund, Weekly Chart
- Chart D29. US Oil Fund, Weekly Chart
- Chart D30. Wheat, Weekly Chart