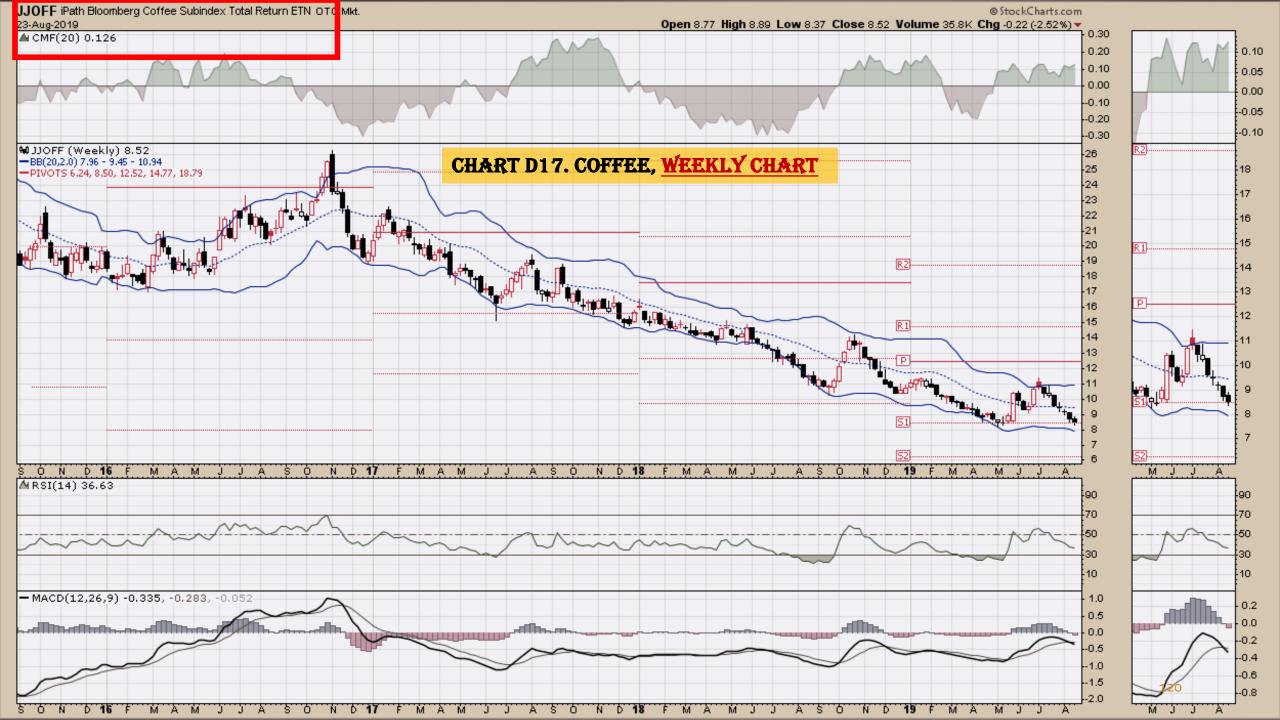

#### **Chart Book Index – Commodity ETFs**

- Chart D1. Cotton, Weekly Chart
- Chart D2. Brent Oil, Weekly Chart
- Chart D3. Corn, Weekly Chart
- Chart D4. Livestock, Weekly Chart
- Chart D5. Agriculture, Weekly Chart
- Chart D6. Base Metals, Weekly Chart
- Chart D7. Commodity Index, Weekly Chart
- Chart D8. Energy, Weekly Chart
- Chart D9. Precious Metals, Weekly Chart
- Chart D10. Commodity Index, Weekly Chart
- Chart D11. Gold, Weekly Chart
- Chart D12. Goldman Sachs Total Return Commodity Index
- Chart D13. Copper, Weekly Chart
- Chart D14. Grains, Weekly Chart
- Chart D15. Nickel, Weekly Chart
- Chart D16. Aluminum, Weekly Chart
- Chart D17. Coffee, Weekly Chart