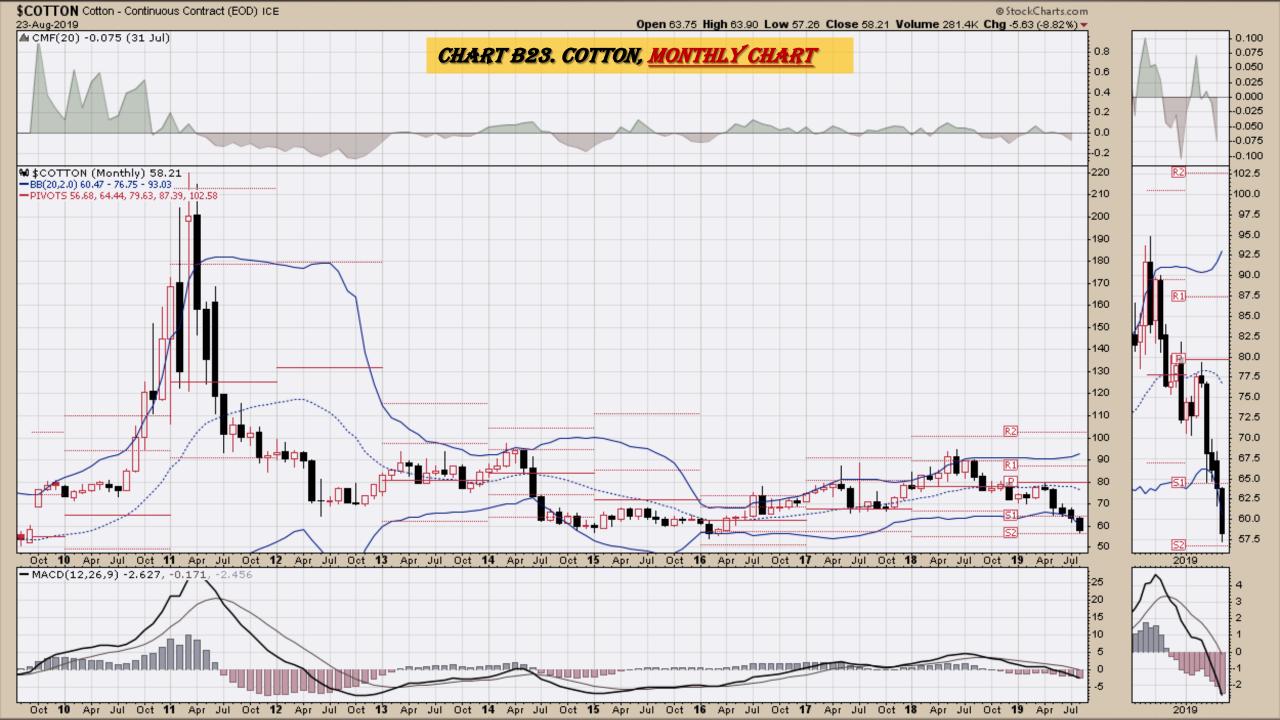

# Cotton Weekly, Daily, Monthly and Quarterly Charts

#### Chart Book Index - \$CRB, \$WTIC, Soybeans, Corn, Rice, Cotton, Wheat

- Chart B18. Rough Rice, Monthly
- Chart B19. Rough Rice, Weekly Chart
- Chart B20. Rough Rice, Daily Chart
- Chart B21. Cotton, Weekly Chart
- Chart B22. Cotton, Daily Chart
- Chart B23. Cotton, Monthly Chart
- Chart B24. Cotton, Monthly Line Chart
- Chart B25. Wheat, Weekly Chart
- Chart B26. Wheat, Daily Chart
- Chart B27. Wheat, Monthly Chart
- Chart B28. Wheat, Monthly Line Chart