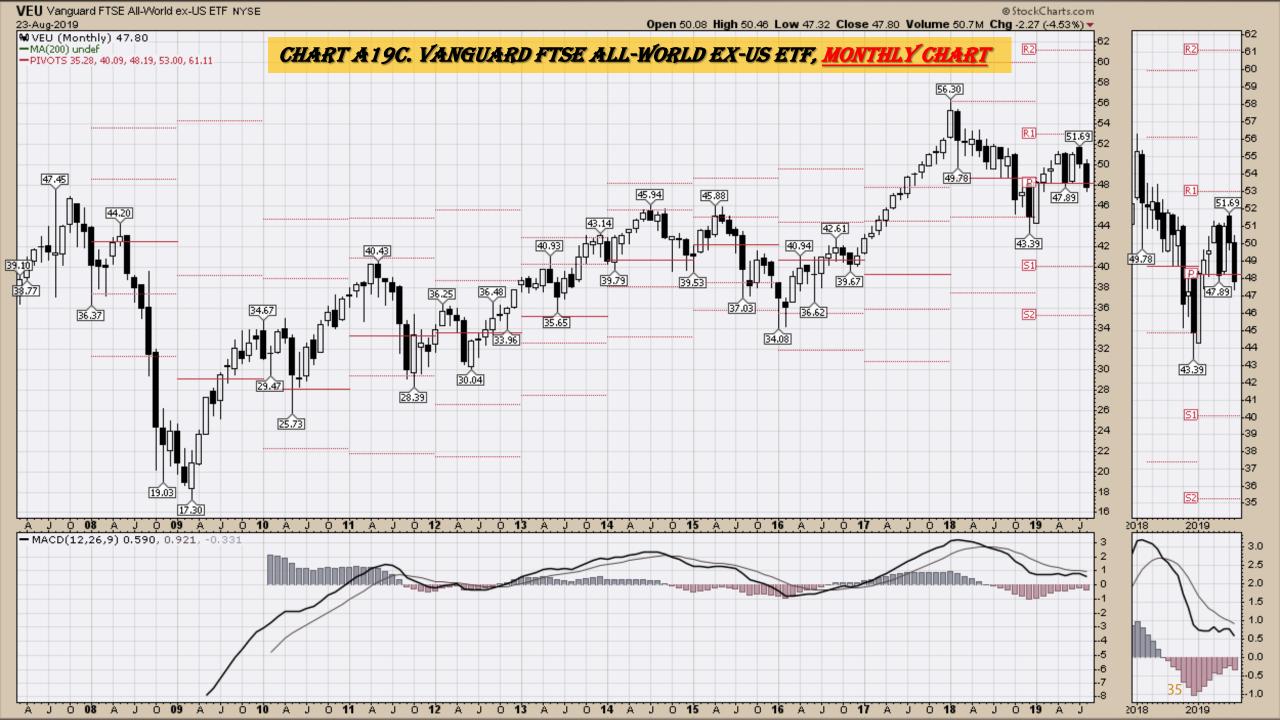

Book Index – Commodity ETFs**

- Chart D18. Lead, Weekly Chart
- Chart D19. Lithium, Weekly Chart
- Chart D20. Cocoa, Weekly Chart
- Chart D21. Palladium, Weekly Chart
- Chart D22. Platinum, Weekly Chart
- Chart D23. Sugar, Weekly Chart
- Chart D24. Silver, Weekly Chart
- Chart D25. Soybeans, Weekly Chart
- Chart D26. Gasoline, Weekly Chart
- Chart D27. Natural Gas, Weekly Chart
- Chart D28. US 12 Month Oil Fund, Weekly Chart
- Chart D29. US Oil Fund, Weekly Chart
- Chart D30. Wheat, Weekly Chart

## \$UST10Y - 10 Year US Treasury Yield Weekly, Daily and Monthly Charts









### US Dollar Index Weekly, Daily and Monthly Charts







## Select Currency Charts Monthly Charts











## Select Equity and Transportation Charts Monthly Charts









### Select Global Equity Charts

































## CRB Commodity Index Weekly, Daily, Monthly and Quarterly Charts









## \$WTIC Light Crude Oil Weekly, Daily, Monthly and Quarterly Charts









## Soybeans Weekly, Daily, Monthly and Quarterly Charts









## Corn Weekly, Daily, Monthly and Quarterly Charts







## Rice







# Cotton Weekly, Daily, Monthly and Quarterly Charts







# Wheat Weekly, Daily, Monthly and Quarterly Charts







## **S&P Sectors**

#### Sector Chart Book Index

### Market Outlook Considerations for Week Beginning August 12, 2019

#### **Chart Book Index - Sectors**

- Chart C1. Financial Sector, Weekly Chart
- Chart C2. Health Care Sector, Weekly Chart
- Chart C3. Technology Sector, Weekly Chart
- Chart C4. Industrial Sector, Weekly Chart
- Chart C5. Materials Se