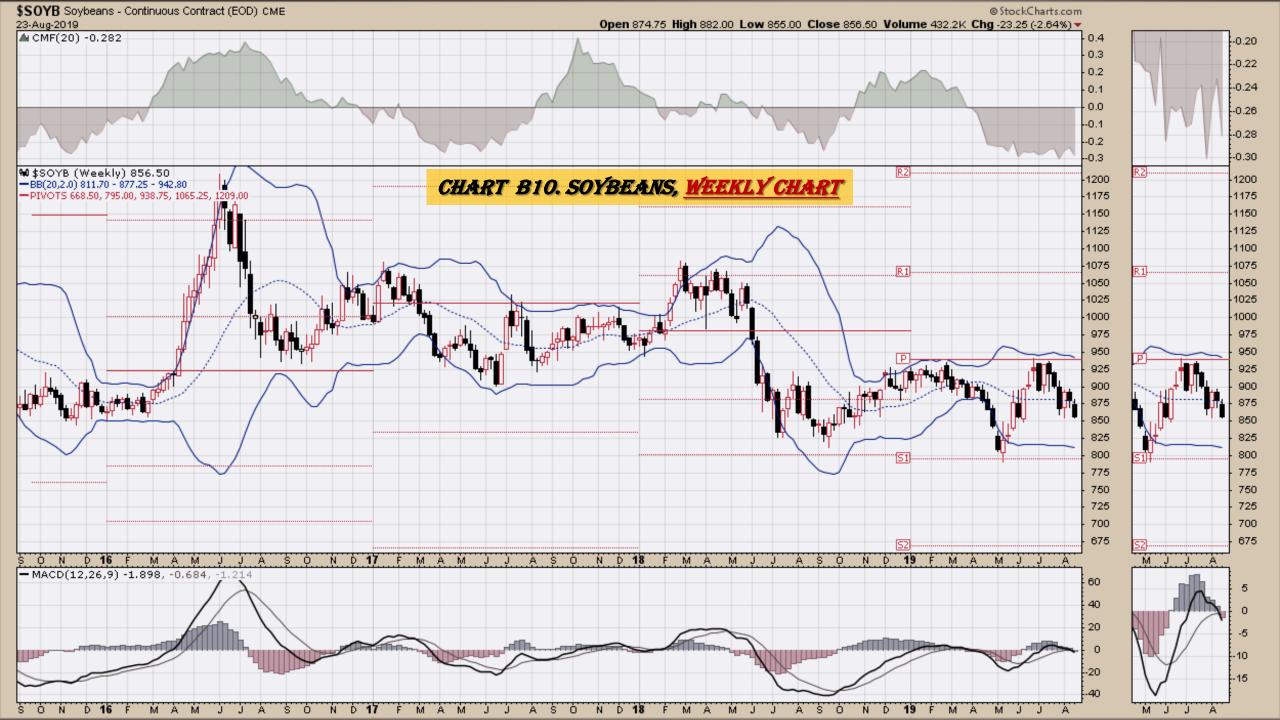

art D24. Silver, Weekly Chart
- Chart D25. Soybeans, Weekly Chart
- Chart D26. Gasoline, Weekly Chart
- Chart D27. Natural Gas, Weekly Chart
- Chart D28. US 12 Month Oil Fund, Weekly Chart
- Chart D29. US Oil Fund, Weekly Chart
- Chart D30. Wheat, Weekly Chart

## \$UST10Y - 10 Year US Treasury Yield Weekly, Daily and Monthly Charts









### US Dollar Index Weekly, Daily and Monthly Charts







## Select Currency Charts Monthly Charts











## Select Equity and Transportation Charts Monthly Charts









### Select Global Equity Charts

































## CRB Commodity Index Weekly, Daily, Monthly and Quarterly Charts









## \$WTIC Light Crude Oil Weekly, Daily, Monthly and Quarterly Charts









## Soybeans Weekly, Daily, Monthly and Quarterly Charts









## Corn Weekly, Daily, Monthly and Quarterly Charts







## Rice







# Cotton Weekly, Daily, Monthly and Quarterly Charts







# Wheat Weekly, Daily, Monthly and Quarterly Charts







## **S&P Sectors**

#### Sector Chart Book Index

### Market Outlook Considerations for Week Beginning August 12, 2019

#### **Chart Book Index - Sectors**

- Chart C1. Financial Sector, Weekly Chart
- Chart C2. Health Care Sector, Weekly Chart
- Chart C3. Technology Sector, Weekly Chart
- Chart C4. Industrial Sector, Weekly Chart
- Chart C5. Materials Sector, Weekly Chart
- Chart C6. Energy Sector, Weekly Chart
- Chart C7. Utilities Sector, Weekly Chart
- Chart C8. Consumer Staples, Weekly Chart
- Chart C9. Consumer Discretionary, Weekly Chart



















# Commodity ETFs

## **Commod