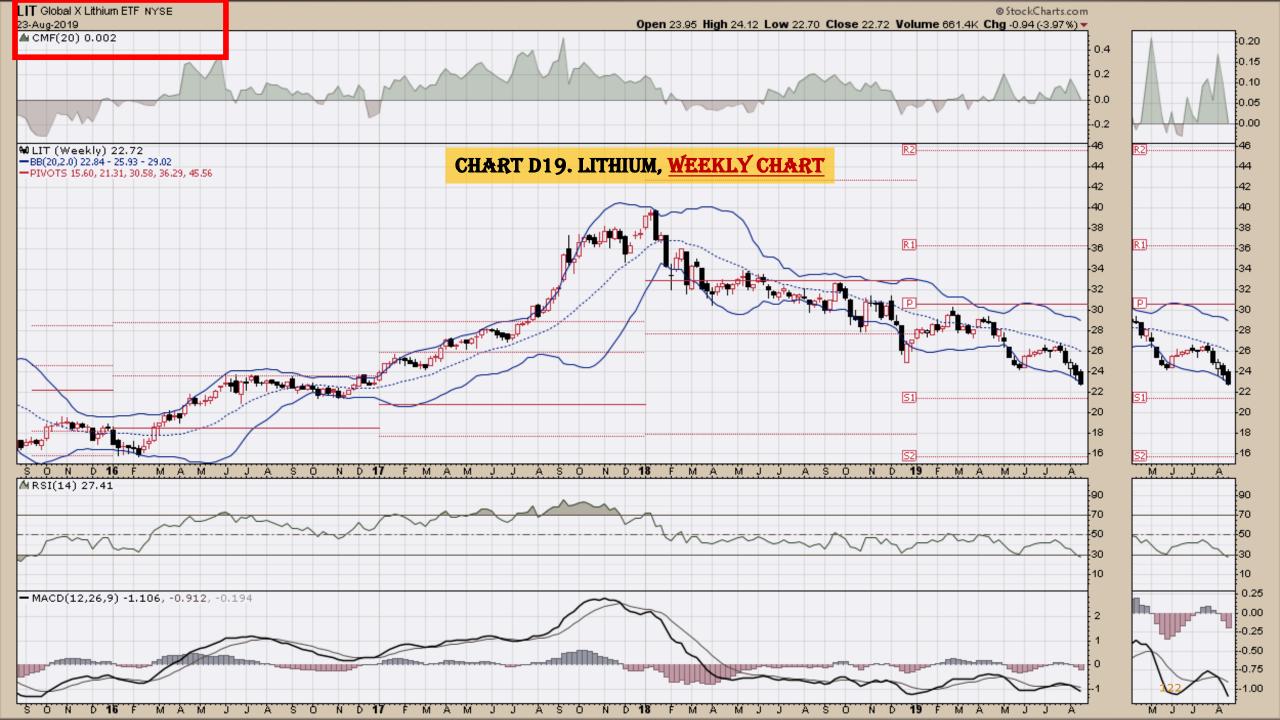

#### **Chart Book Index – Commodity ETFs**

- Chart D18. Lead, Weekly Chart
- Chart D19. Lithium, Weekly Chart
- Chart D20. Cocoa, Weekly Chart
- Chart D21. Palladium, Weekly Chart
- Chart D22. Platinum, Weekly Chart
- Chart D23. Sugar, Weekly Chart
- Chart D24. Silver, Weekly Chart
- Chart D25. Soybeans, Weekly Chart
- Chart D26. Gasoline, Weekly Chart
- Chart D27. Natural Gas, Weekly Chart
- Chart D28. US 12 Month Oil Fund, Weekly Chart
- Chart D29. US Oil Fund, Weekly Chart
- Chart D30. Wheat, Weekly Chart