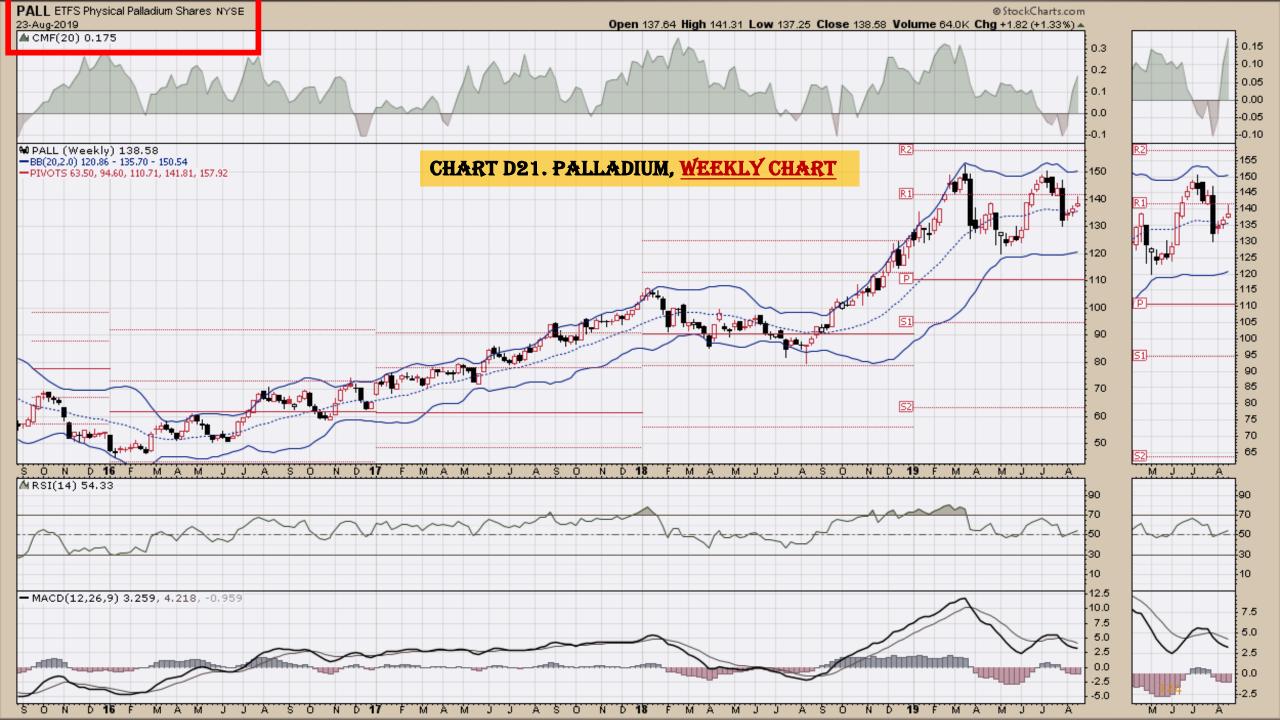

#### **Chart Book Index – Commodity ETFs**

- Chart D18. Lead, Weekly Chart
- Chart D19. Lithium, Weekly Chart
- Chart D20. Cocoa, Weekly Chart
- Chart D21. Palladium, Weekly Chart
- Chart D22. Platinum, Weekly Chart
- Chart D23. Sugar, Weekly Chart
- Chart D24. Silver, Weekly Chart
- Chart D25. Soybeans, Weekly Chart
- Chart D26. Gasoline, Weekly Chart
- Chart D27. Natural Gas, Weekly Chart
- Chart D28. US 12 Month Oil Fund, Weekly Chart
- Chart D29. US Oil Fund, Weekly Chart
- Chart D30. Wheat, Weekly Chart