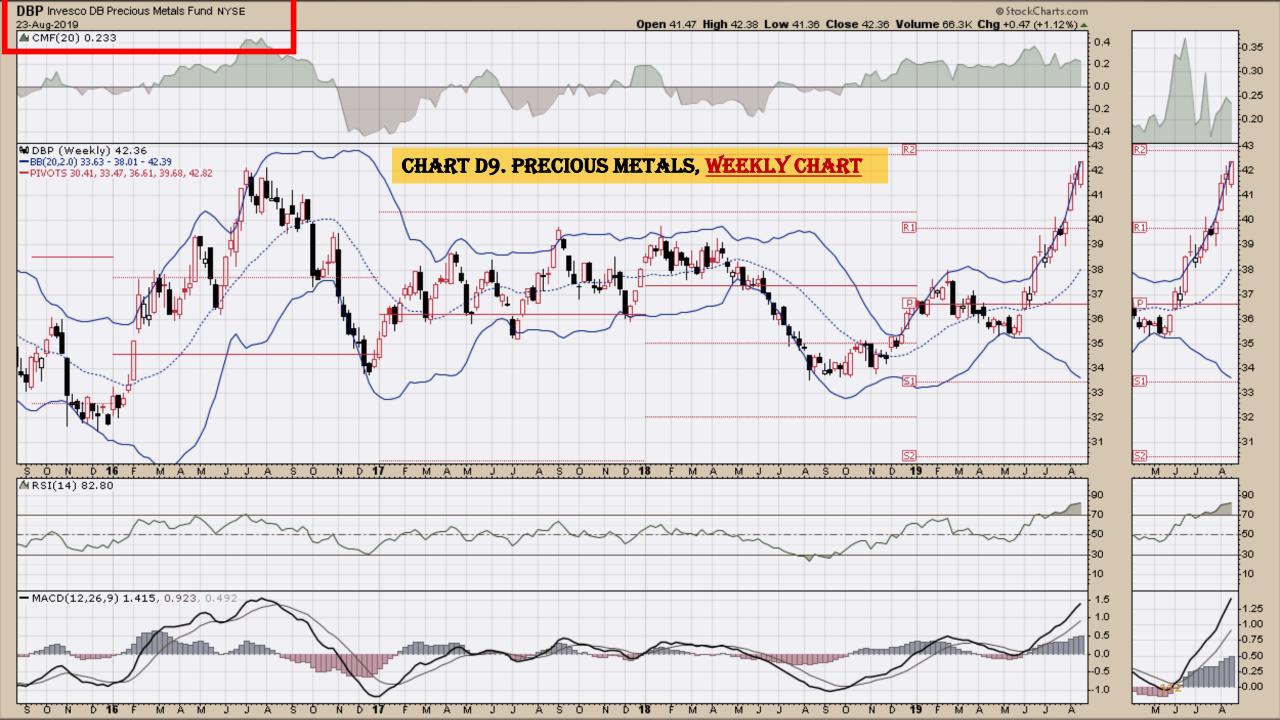

#### **Chart Book Index – Commodity ETFs**

- Chart D1. Cotton, Weekly Chart
- Chart D2. Brent Oil, Weekly Chart
- Chart D3. Corn, Weekly Chart
- Chart D4. Livestock, Weekly Chart
- Chart D5. Agriculture, Weekly Chart
- Chart D6. Base Metals, Weekly Chart
- Chart D7. Commodity Index, Weekly Chart
- Chart D8. Energy, Weekly Chart
- Chart D9. Precious Metals, Weekly Chart
- Chart D10. Commodity Index, Weekly Chart
- Chart D11. Gold, Weekly Chart
- Chart D12. Goldman Sachs Total Return Commodity Index
- Chart D13. Copper, Weekly Chart
- Chart D14. Grains, Weekly Chart
- Chart D15. Nickel, Weekly Chart
- Chart D16. Aluminum, Weekly Chart
- Chart D17. Coffee, Weekly Chart