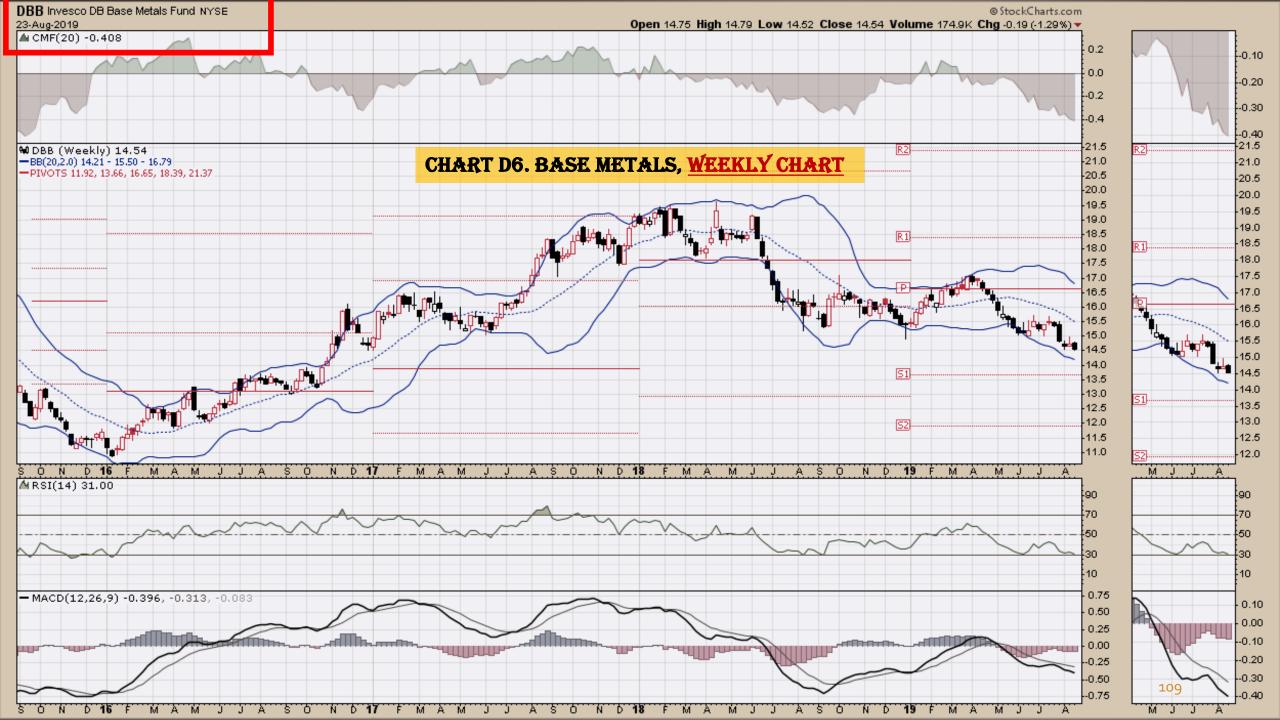

# Commodity ETFs

## **Commodity ETFs Book Index**

#### **Chart Book Index – Commodity ETFs**

- Chart D1. Cotton, Weekly Chart
- Chart D2. Brent Oil, Weekly Chart
- Chart D3. Corn, Weekly Chart
- Chart D4. Livestock, Weekly Chart
- Chart D5. Agriculture, Weekly Chart
- Chart D6. Base Metals, Weekly Chart
- Chart D7. Commodity Index, Weekly Chart
- Chart D8. Energy, Weekly Chart
- Chart D9. Precious Metals, Weekly Chart
- Chart D10. Commodity Index, Weekly Chart
- Chart D11. Gold, Weekly Chart
- Chart D12. Goldman Sachs Total Return Commodity Index
- Chart D13. Copper, Weekly Chart
- Chart D14. Grains, Weekly Chart
- Chart D15. Nickel, Weekly Chart
- Chart D16. Aluminum, Weekly Chart
- Chart D17. Coffee, Weekly Chart