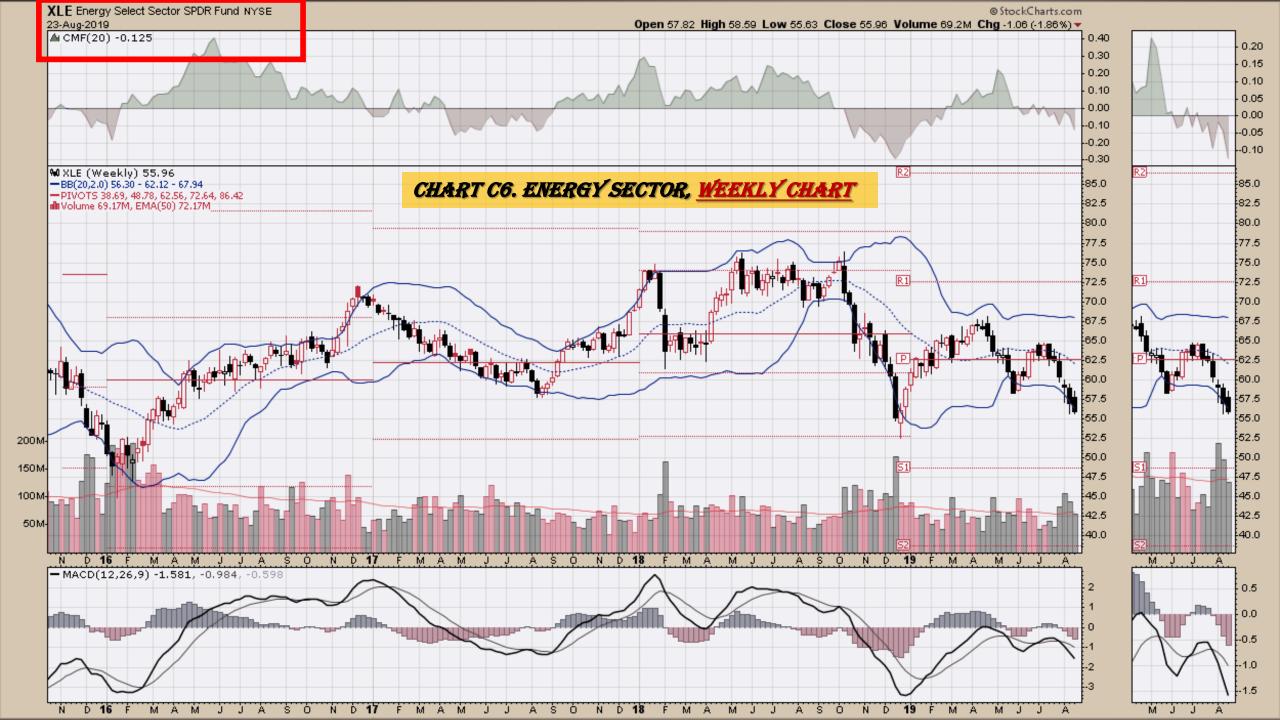

#### **Chart Book Index - Sectors**

- Chart C1. Financial Sector, Weekly Chart
- Chart C2. Health Care Sector, Weekly Chart
- Chart C3. Technology Sector, Weekly Chart
- Chart C4. Industrial Sector, Weekly Chart
- Chart C5. Materials Sector, Weekly Chart
- Chart C6. Energy Sector, Weekly Chart
- Chart C7. Utilities Sector, Weekly Chart
- Chart C8. Consumer Staples, Weekly Chart
- Chart C9. Consumer Discretionary, Weekly Chart

## **S&P Sectors**