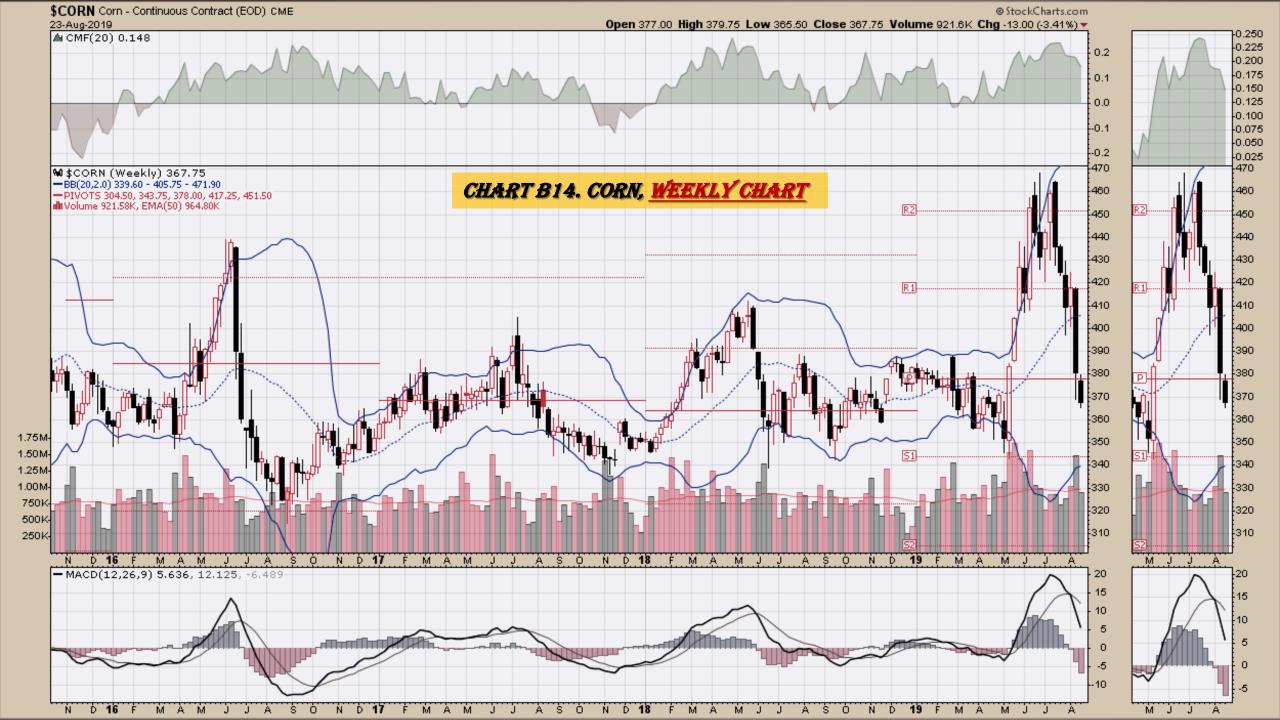

hart
- Chart D26. Gasoline, Weekly Chart
- Chart D27. Natural Gas, Weekly Chart
- Chart D28. US 12 Month Oil Fund, Weekly Chart
- Chart D29. US Oil Fund, Weekly Chart
- Chart D30. Wheat, Weekly Chart

## \$UST10Y - 10 Year US Treasury Yield Weekly, Daily and Monthly Charts









### US Dollar Index Weekly, Daily and Monthly Charts







## Select Currency Charts Monthly Charts











## Select Equity and Transportation Charts Monthly Charts









### Select Global Equity Charts

































## CRB Commodity Index Weekly, Daily, Monthly and Quarterly Charts









## \$WTIC Light Crude Oil Weekly, Daily, Monthly and Quarterly Charts









## Soybeans Weekly, Daily, Monthly and Quarterly Charts









## Corn Weekly, Daily, Monthly and Quarterly Charts







## Rice







# Cotton Weekly, Daily, Monthly and Quarterly Charts







# Wheat Weekly, Daily, Monthly and Quarterly Charts







## **S&P Sectors**

#### Sector Chart Book Index

### Market Outlook Considerations for Week Beginning August 12, 2019

#### **Chart Book Index - Sectors**

- Chart C1. Financial Sector, Weekly Chart
- Chart C2. Health Care Sector, Weekly Chart
- Chart C3. Technology Sector, Weekly Chart
- Chart C4. Industrial Sector, Weekly Chart
- Chart C5. Materials Sector, Weekly Chart
- Chart C6. Energy Sector, Weekly Chart
- Chart C7. Utilities Sector, Weekly Chart
- Chart C8. Consumer Staples, Weekly Chart
- Chart C9. Consumer Discretionary, Weekly Chart



















# Commodity ETFs

## **Commodity ETFs Book Index**

#### **Chart Book Index – Commodity ET