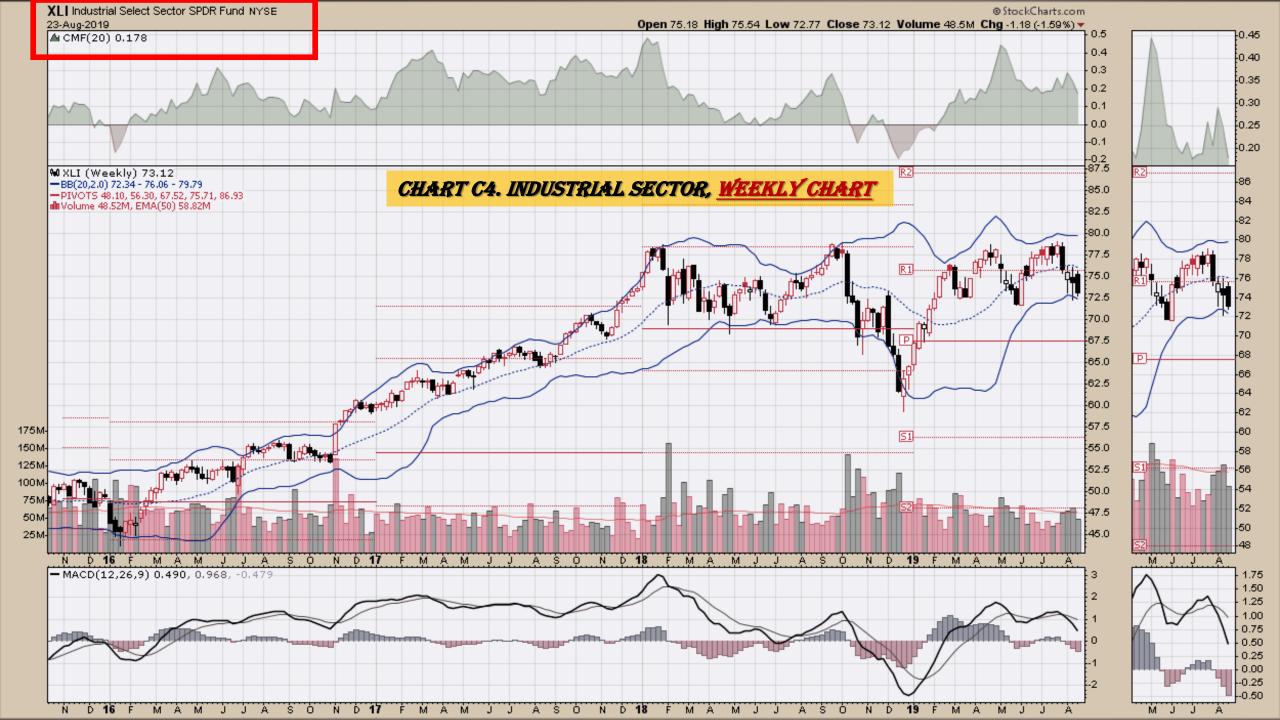

#### **Chart Book Index - Sectors**

- Chart C1. Financial Sector, Weekly Chart
- Chart C2. Health Care Sector, Weekly Chart
- Chart C3. Technology Sector, Weekly Chart
- Chart C4. Industrial Sector, Weekly Chart
- Chart C5. Materials Sector, Weekly Chart
- Chart C6. Energy Sector, Weekly Chart
- Chart C7. Utilities Sector, Weekly Chart
- Chart C8. Consumer Staples, Weekly Chart
- Chart C9. Consumer Discretionary, Weekly Chart

## **S&P Sectors**