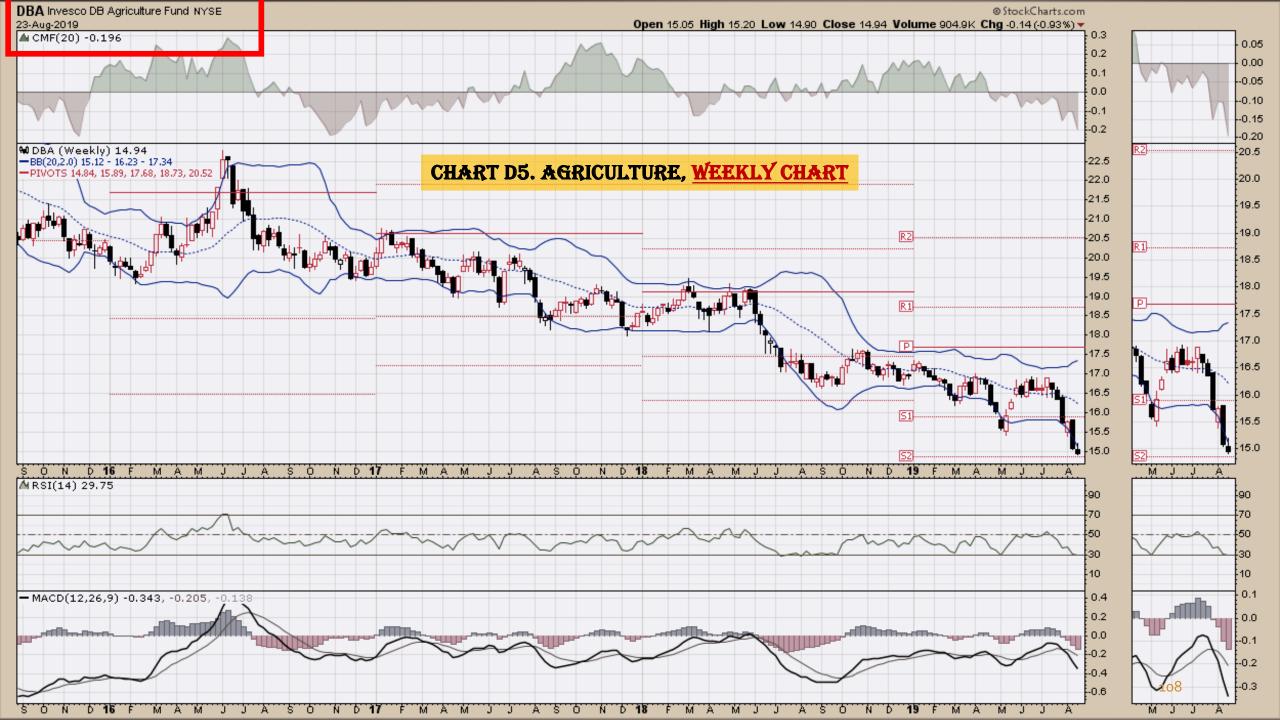

# Commodity ETFs

## **Commodity ETFs Book Index**

#### **Chart Book Index – Commodity ETFs**

- Chart D1. Cotton, Weekly Chart
- Chart D2. Brent Oil, Weekly Chart
- Chart D3. Corn, Weekly Chart
- Chart D4. Livestock, Weekly Chart
- Chart D5. Agriculture, Weekly Chart
- Chart D6. Base Metals, Weekly Chart
- Chart D7. Commodity Index, Weekly Chart
- Chart D8. Energy, Weekly Chart
- Chart D9. Precious Metals, Weekly Chart
- Chart D10. Commodity Index, Weekly Chart
- Chart D11. Gold, Weekly Chart
- Chart D12. Goldman Sachs Total Return Commodity Index
- Chart D13. Copper, Weekly Chart
- Chart D14. Grains, Weekly Chart
- Chart D15. Nickel, Weekly Chart
- Chart D16. Aluminum, Weekly Chart
- Chart D17. Coffee, Weekly Chart