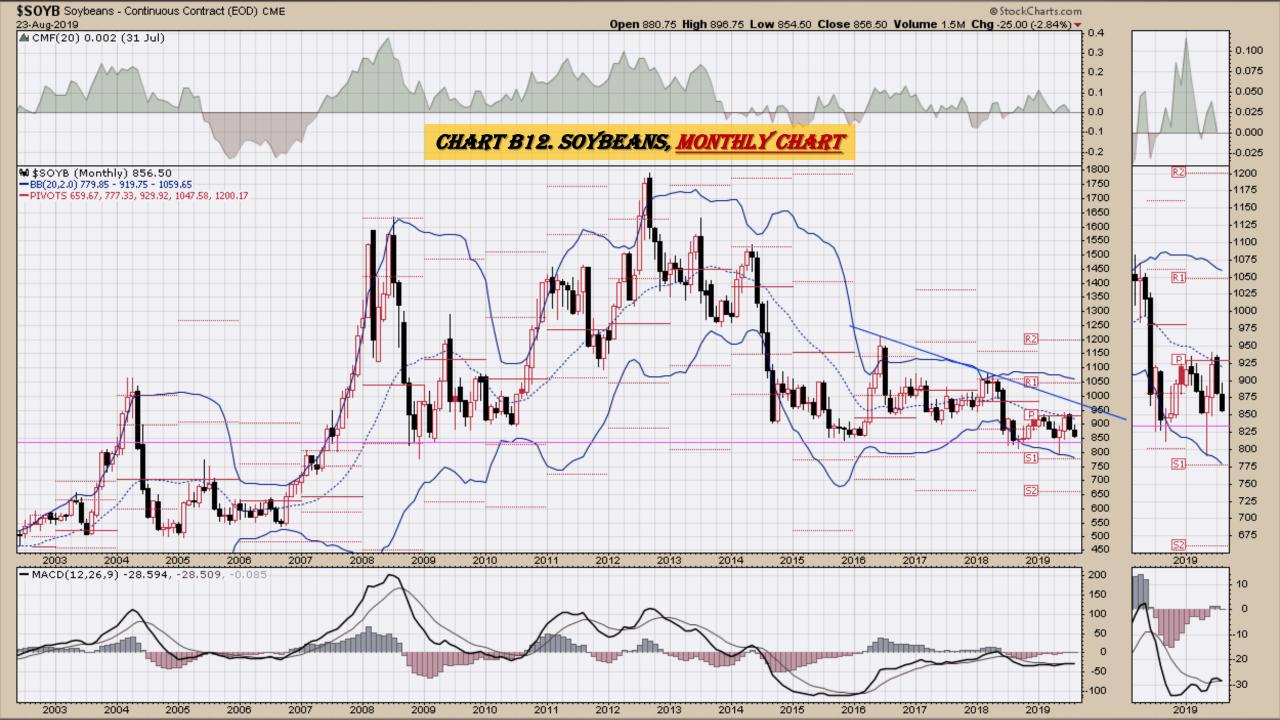

D24. Silver, Weekly Chart
- Chart D25. Soybeans, Weekly Chart
- Chart D26. Gasoline, Weekly Chart
- Chart D27. Natural Gas, Weekly Chart
- Chart D28. US 12 Month Oil Fund, Weekly Chart
- Chart D29. US Oil Fund, Weekly Chart
- Chart D30. Wheat, Weekly Chart

## \$UST10Y - 10 Year US Treasury Yield Weekly, Daily and Monthly Charts









### US Dollar Index Weekly, Daily and Monthly Charts







## Select Currency Charts Monthly Charts











## Select Equity and Transportation Charts Monthly Charts









### Select Global Equity Charts

































## CRB Commodity Index Weekly, Daily, Monthly and Quarterly Charts









## \$WTIC Light Crude Oil Weekly, Daily, Monthly and Quarterly Charts









## Soybeans Weekly, Daily, Monthly and Quarterly Charts









## Corn Weekly, Daily, Monthly and Quarterly Charts







## Rice







# Cotton Weekly, Daily, Monthly and Quarterly Charts







# Wheat Weekly, Daily, Monthly and Quarterly Charts







## **S&P Sectors**

#### Sector Chart Book Index

### Market Outlook Considerations for Week Beginning August 12, 2019

#### **Chart Book Index - Sectors**

- Chart C1. Financial Sector, Weekly Chart
- Chart C2. Health Care Sector, Weekly Chart
- Chart C3. Technology Sector, Weekly Chart
- Chart C4. Industrial Sector, Weekly Chart
- Chart C5. Materials Sector, Weekly Chart
- Chart C6. Energy Sector, Weekly Chart
- Chart C7. Utilities Sector, Weekly Chart
- Chart C8. Consumer Staples, Weekly Chart
- Chart C9. Consumer Discretionary, Weekly Chart



















# Commodity ETFs

## **Commodity