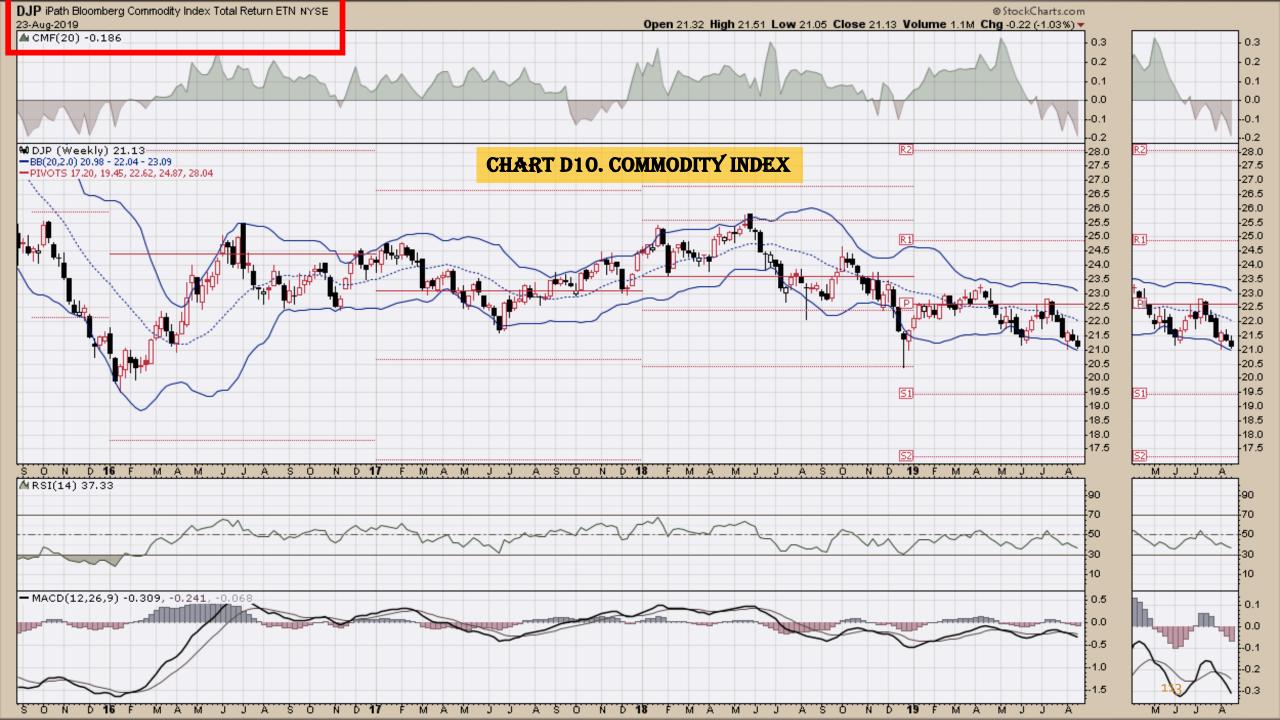

#### **Chart Book Index – Commodity ETFs**

- Chart D1. Cotton, Weekly Chart
- Chart D2. Brent Oil, Weekly Chart
- Chart D3. Corn, Weekly Chart
- Chart D4. Livestock, Weekly Chart
- Chart D5. Agriculture, Weekly Chart
- Chart D6. Base Metals, Weekly Chart
- Chart D7. Commodity Index, Weekly Chart
- Chart D8. Energy, Weekly Chart
- Chart D9. Precious Metals, Weekly Chart
- Chart D10. Commodity Index, Weekly Chart
- Chart D11. Gold, Weekly Chart
- Chart D12. Goldman Sachs Total Return Commodity Index
- Chart D13. Copper, Weekly Chart
- Chart D14. Grains, Weekly Chart
- Chart D15. Nickel, Weekly Chart
- Chart D16. Aluminum, Weekly Chart
- Chart D17. Coffee, Weekly Chart