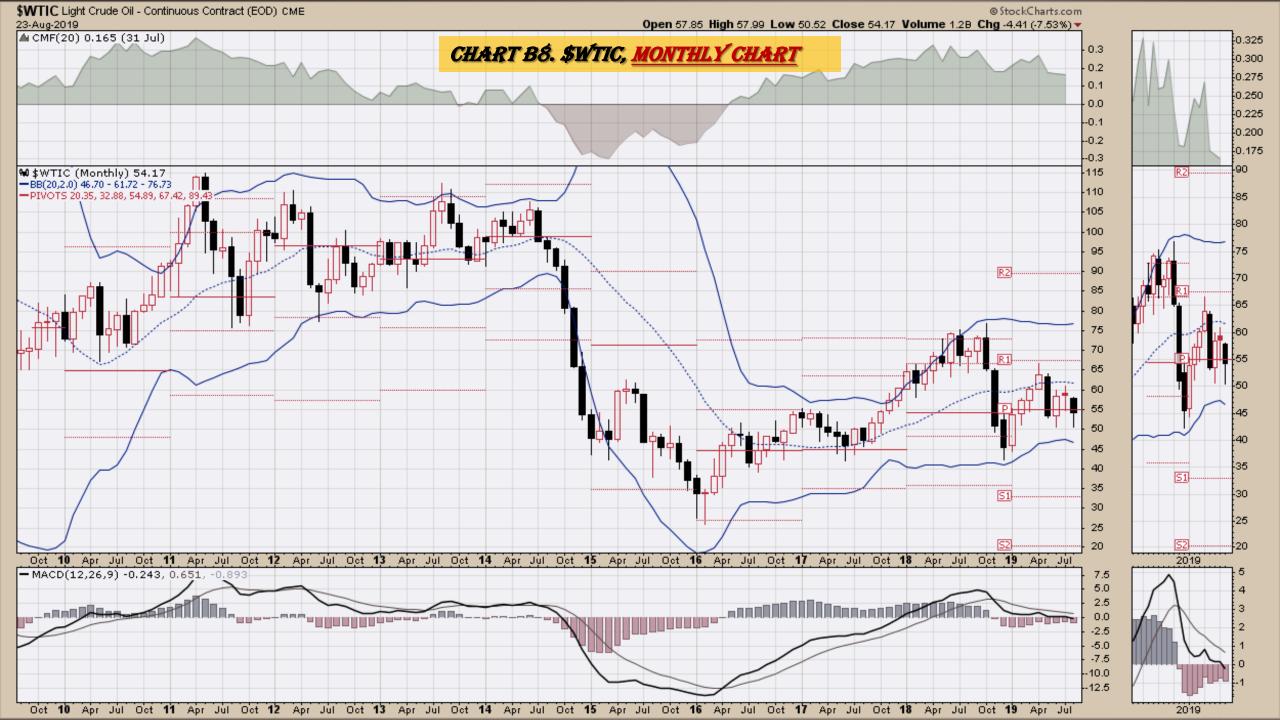

Platinum, Weekly Chart
- Chart D23. Sugar, Weekly Chart
- Chart D24. Silver, Weekly Chart
- Chart D25. Soybeans, Weekly Chart
- Chart D26. Gasoline, Weekly Chart
- Chart D27. Natural Gas, Weekly Chart
- Chart D28. US 12 Month Oil Fund, Weekly Chart
- Chart D29. US Oil Fund, Weekly Chart
- Chart D30. Wheat, Weekly Chart

## \$UST10Y - 10 Year US Treasury Yield Weekly, Daily and Monthly Charts









### US Dollar Index Weekly, Daily and Monthly Charts







## Select Currency Charts Monthly Charts











## Select Equity and Transportation Charts Monthly Charts









### Select Global Equity Charts

































## CRB Commodity Index Weekly, Daily, Monthly and Quarterly Charts









## \$WTIC Light Crude Oil Weekly, Daily, Monthly and Quarterly Charts









## Soybeans Weekly, Daily, Monthly and Quarterly Charts









## Corn Weekly, Daily, Monthly and Quarterly Charts







## Rice







# Cotton Weekly, Daily, Monthly and Quarterly Charts







# Wheat Weekly, Daily, Monthly and Quarterly Charts







## **S&P Sectors**

#### Sector Chart Book Index

### Market Outlook Considerations for Week Beginning August 12, 2019

#### **Chart Book Index - Sectors**

- Chart C1. Financial Sector, Weekly Chart
- Chart C2. Health Care Sector, Weekly Chart
- Chart C3. Technology Sector, Weekly Chart
- Chart C4. Industrial Sector, Weekly Chart
- Chart C5. Materials Sector, Weekly Chart
- Chart C6. Energy Sector, Weekly Chart
- Chart C7. Utilities Sector, Weekly Chart
- Chart C8. Consumer Staples, Weekly Chart
- Chart C9. Consumer Discretionary,