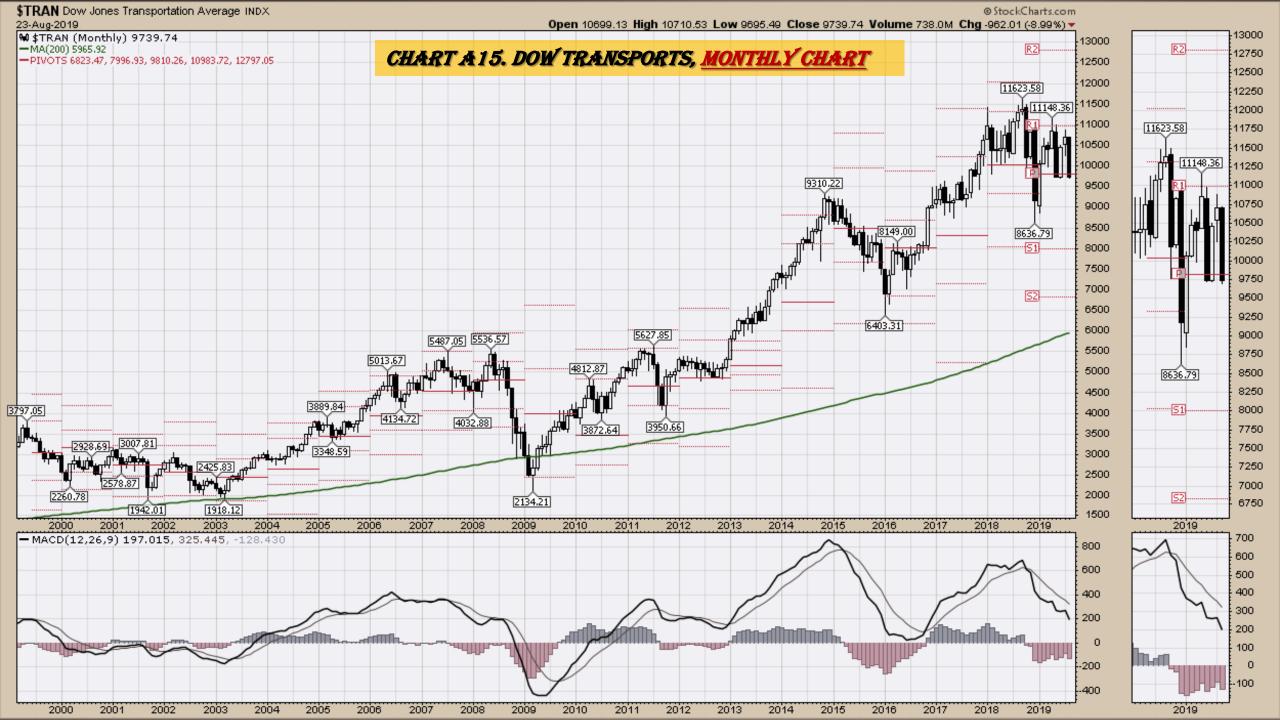

Commodity ETFs Book Index**

#### **Chart Book Index – Commodity ETFs**

- Chart D18. Lead, Weekly Chart
- Chart D19. Lithium, Weekly Chart
- Chart D20. Cocoa, Weekly Chart
- Chart D21. Palladium, Weekly Chart
- Chart D22. Platinum, Weekly Chart
- Chart D23. Sugar, Weekly Chart
- Chart D24. Silver, Weekly Chart
- Chart D25. Soybeans, Weekly Chart
- Chart D26. Gasoline, Weekly Chart
- Chart D27. Natural Gas, Weekly Chart
- Chart D28. US 12 Month Oil Fund, Weekly Chart
- Chart D29. US Oil Fund, Weekly Chart
- Chart D30. Wheat, Weekly Chart

## \$UST10Y - 10 Year US Treasury Yield Weekly, Daily and Monthly Charts









### US Dollar Index Weekly, Daily and Monthly Charts







## Select Currency Charts Monthly Charts











## Select Equity and Transportation Charts Monthly Charts









### Select Global Equity Charts

































## CRB Commodity Index Weekly, Daily, Monthly and Quarterly Charts









## \$WTIC Light Crude Oil Weekly, Daily, Monthly and Quarterly Charts









## Soybeans Weekly, Daily, Monthly and Quarterly Charts









## Corn Weekly, Daily, Monthly and Quarterly Charts







## Rice







# Cotton Weekly, Daily, Monthly and Quarterly Charts







# Wheat Weekly, Daily, Monthly and Quarterly Charts







## **S&P Sectors**

#### Sector Chart Book Index

### Market Outlook Considerations for Week Beginning August 12, 2019

#### **Chart Book Index - Sectors**

- Chart C1. Financial Sector, Weekly Chart
- Chart C2. Health Care Sector, Weekly Chart
- Chart C3. Technology Sector, Weekly Chart
- Chart C4. Industrial Sect