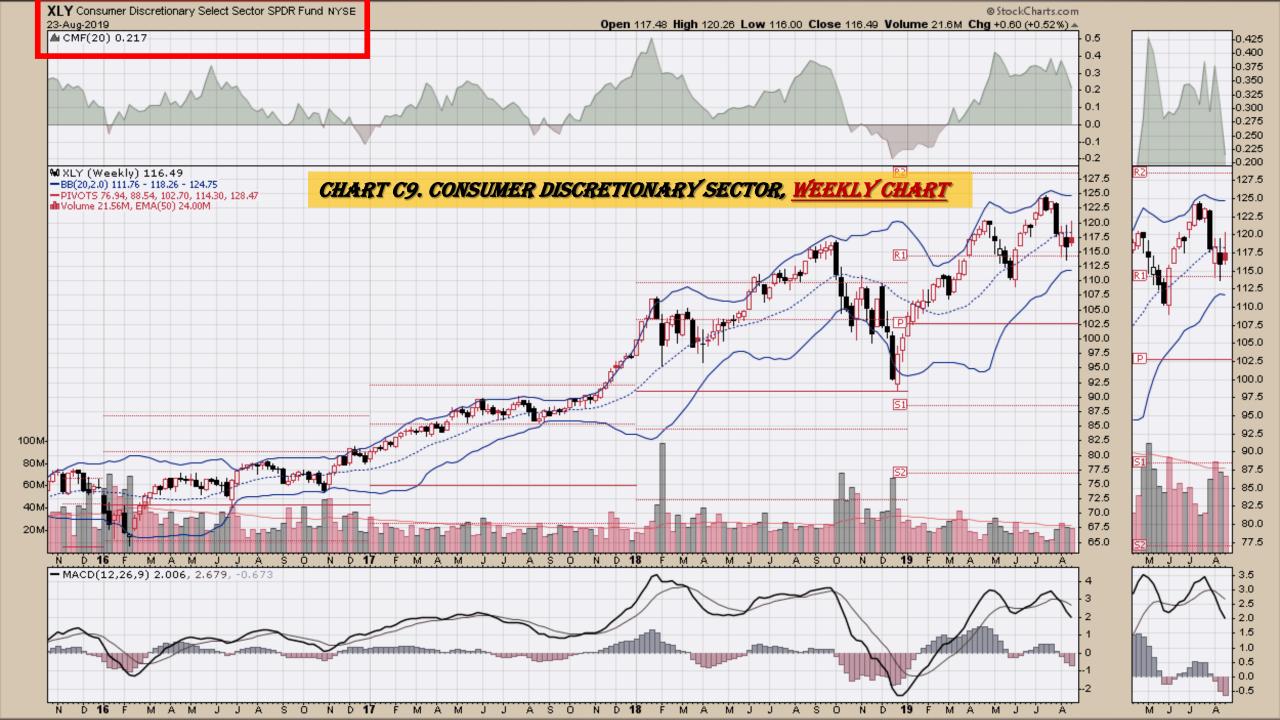

#### **Chart Book Index - Sectors**

- Chart C1. Financial Sector, Weekly Chart
- Chart C2. Health Care Sector, Weekly Chart
- Chart C3. Technology Sector, Weekly Chart
- Chart C4. Industrial Sector, Weekly Chart
- Chart C5. Materials Sector, Weekly Chart
- Chart C6. Energy Sector, Weekly Chart
- Chart C7. Utilities Sector, Weekly Chart
- Chart C8. Consumer Staples, Weekly Chart
- Chart C9. Consumer Discretionary, Weekly Chart

## **S&P Sectors**