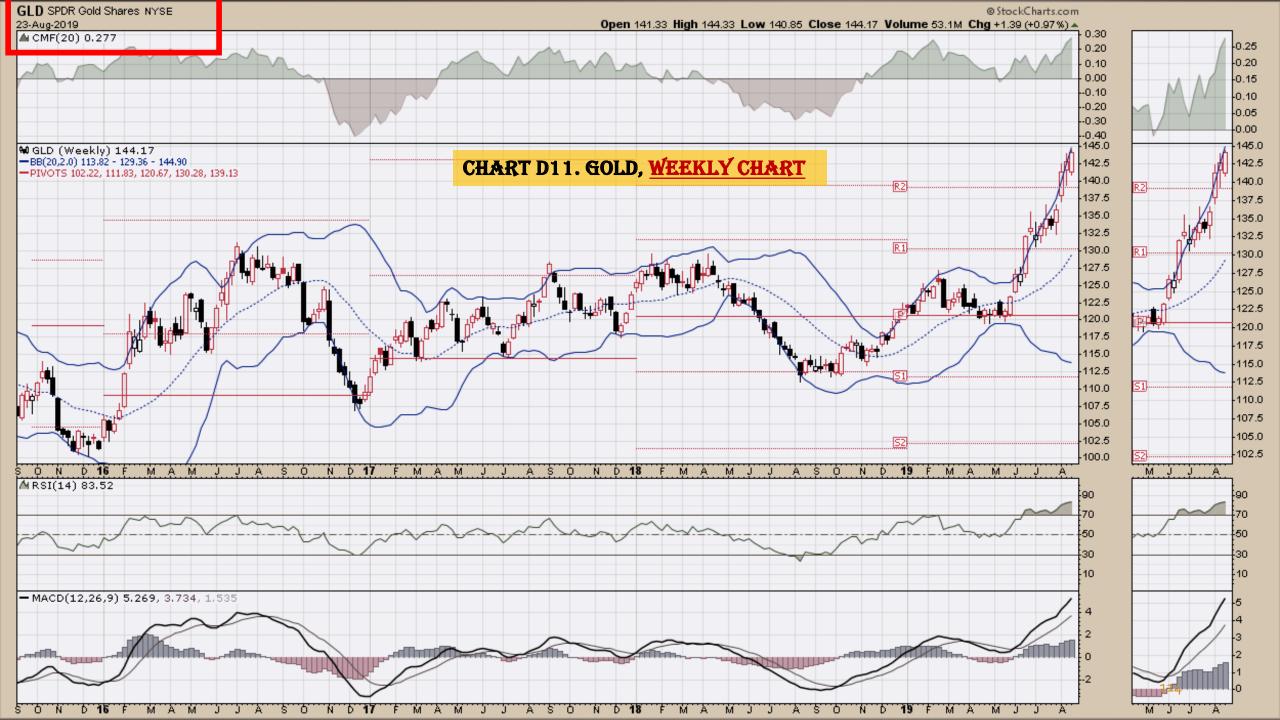

#### **Chart Book Index – Commodity ETFs**

- Chart D1. Cotton, Weekly Chart
- Chart D2. Brent Oil, Weekly Chart
- Chart D3. Corn, Weekly Chart
- Chart D4. Livestock, Weekly Chart
- Chart D5. Agriculture, Weekly Chart
- Chart D6. Base Metals, Weekly Chart
- Chart D7. Commodity Index, Weekly Chart
- Chart D8. Energy, Weekly Chart
- Chart D9. Precious Metals, Weekly Chart
- Chart D10. Commodity Index, Weekly Chart
- Chart D11. Gold, Weekly Chart
- Chart D12. Goldman Sachs Total Return Commodity Index
- Chart D13. Copper, Weekly Chart
- Chart D14. Grains, Weekly Chart
- Chart D15. Nickel, Weekly Chart
- Chart D16. Aluminum, Weekly Chart
- Chart D17. Coffee, Weekly Chart