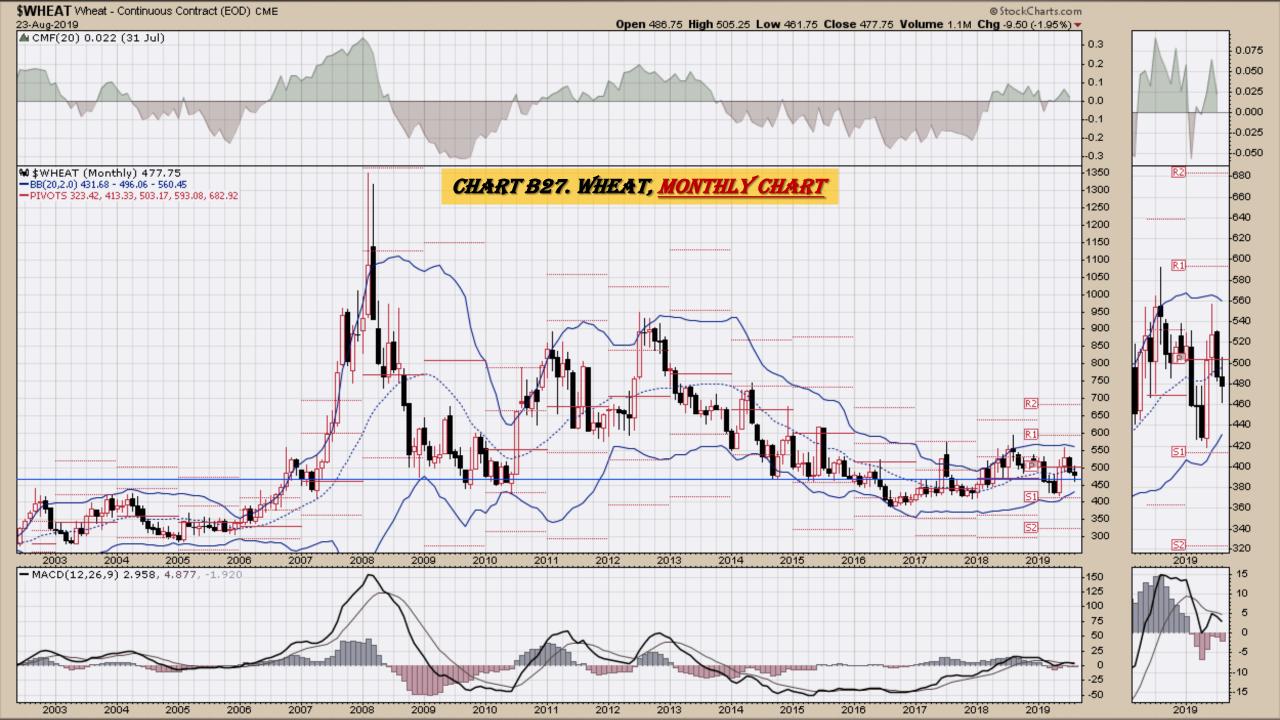

#### Chart Book Index - \$CRB, \$WTIC, Soybeans, Corn, Rice, Cotton, Wheat

- Chart B18. Rough Rice, Monthly
- Chart B19. Rough Rice, Weekly Chart
- Chart B20. Rough Rice, Daily Chart
- Chart B21. Cotton, Weekly Chart
- Chart B22. Cotton, Daily Chart
- Chart B23. Cotton, Monthly Chart
- Chart B24. Cotton, Monthly Line Chart
- Chart B25. Wheat, Weekly Chart
- Chart B26. Wheat, Daily Chart
- Chart B27. Wheat, Monthly Chart
- Chart B28. Wheat, Monthly Line Chart

# Wheat Weekly, Daily, Monthly and Quarterly Charts