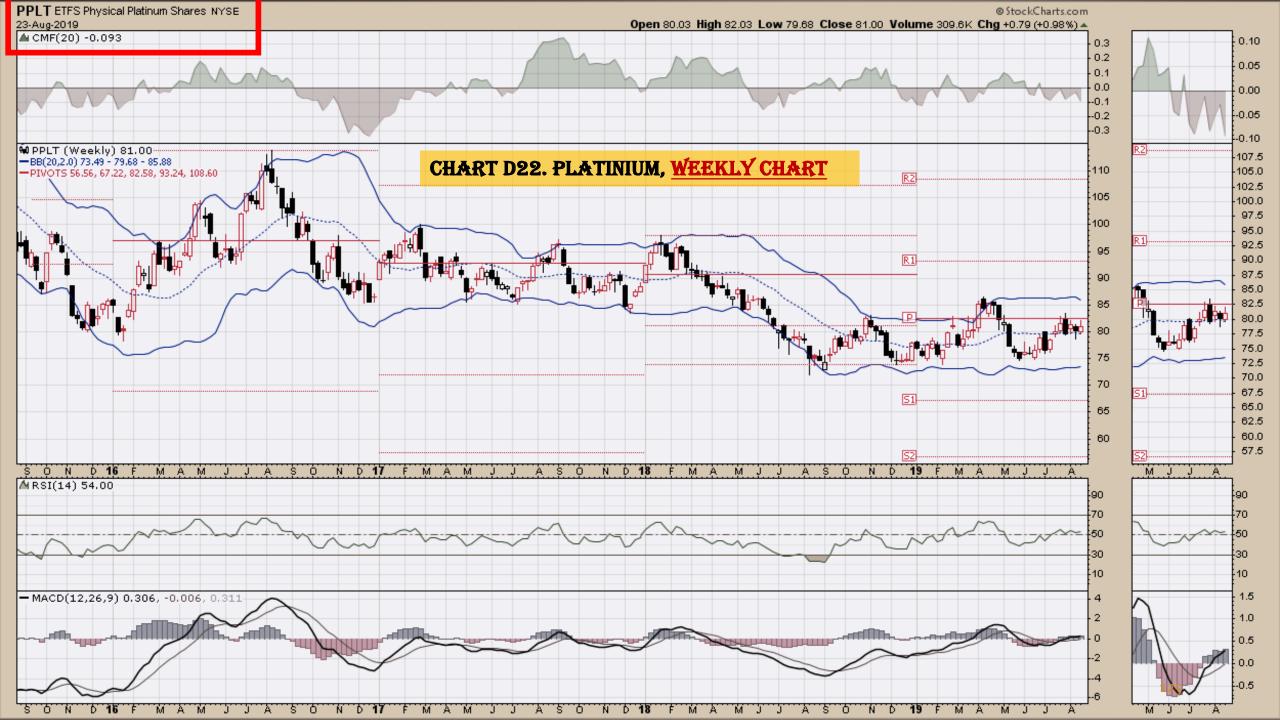

#### **Chart Book Index – Commodity ETFs**

- Chart D18. Lead, Weekly Chart
- Chart D19. Lithium, Weekly Chart
- Chart D20. Cocoa, Weekly Chart
- Chart D21. Palladium, Weekly Chart
- Chart D22. Platinum, Weekly Chart
- Chart D23. Sugar, Weekly Chart
- Chart D24. Silver, Weekly Chart
- Chart D25. Soybeans, Weekly Chart
- Chart D26. Gasoline, Weekly Chart
- Chart D27. Natural Gas, Weekly Chart
- Chart D28. US 12 Month Oil Fund, Weekly Chart
- Chart D29. US Oil Fund, Weekly Chart
- Chart D30. Wheat, Weekly Chart