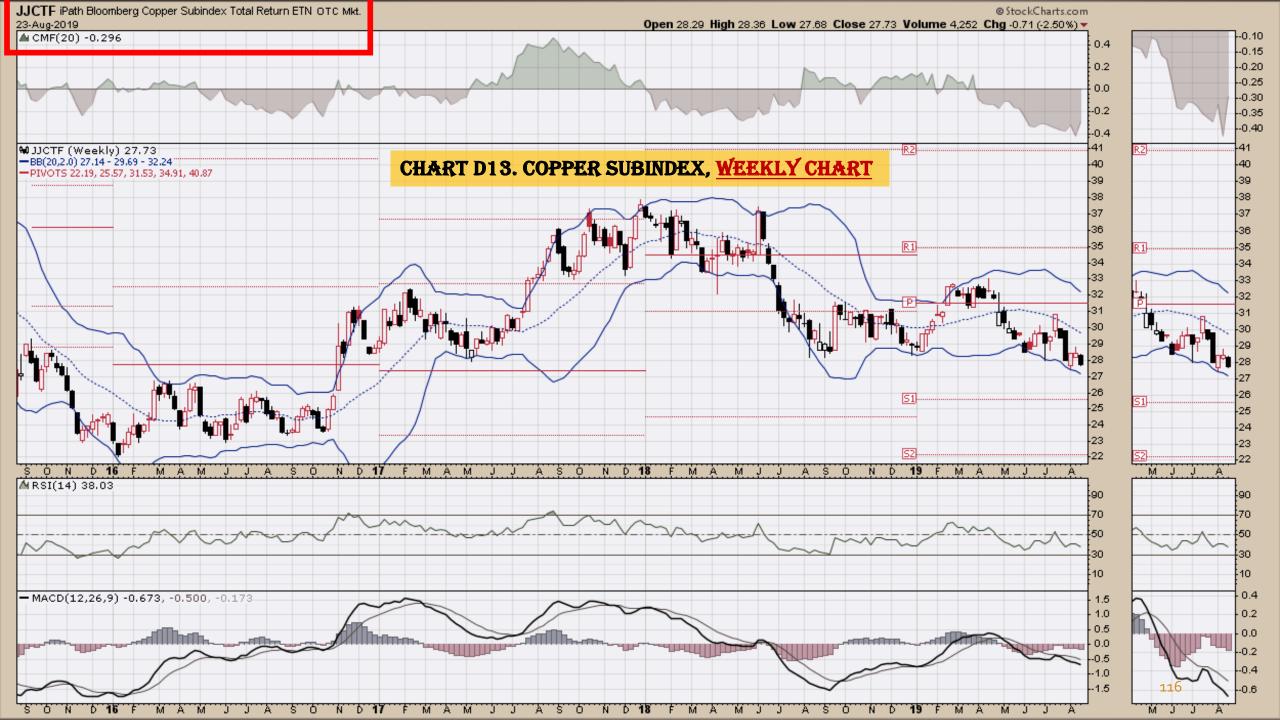

#### **Chart Book Index – Commodity ETFs**

- Chart D1. Cotton, Weekly Chart
- Chart D2. Brent Oil, Weekly Chart
- Chart D3. Corn, Weekly Chart
- Chart D4. Livestock, Weekly Chart
- Chart D5. Agriculture, Weekly Chart
- Chart D6. Base Metals, Weekly Chart
- Chart D7. Commodity Index, Weekly Chart
- Chart D8. Energy, Weekly Chart
- Chart D9. Precious Metals, Weekly Chart
- Chart D10. Commodity Index, Weekly Chart
- Chart D11. Gold, Weekly Chart
- Chart D12. Goldman Sachs Total Return Commodity Index
- Chart D13. Copper, Weekly Chart
- Chart D14. Grains, Weekly Chart
- Chart D15. Nickel, Weekly Chart
- Chart D16. Aluminum, Weekly Chart
- Chart D17. Coffee, Weekly Chart