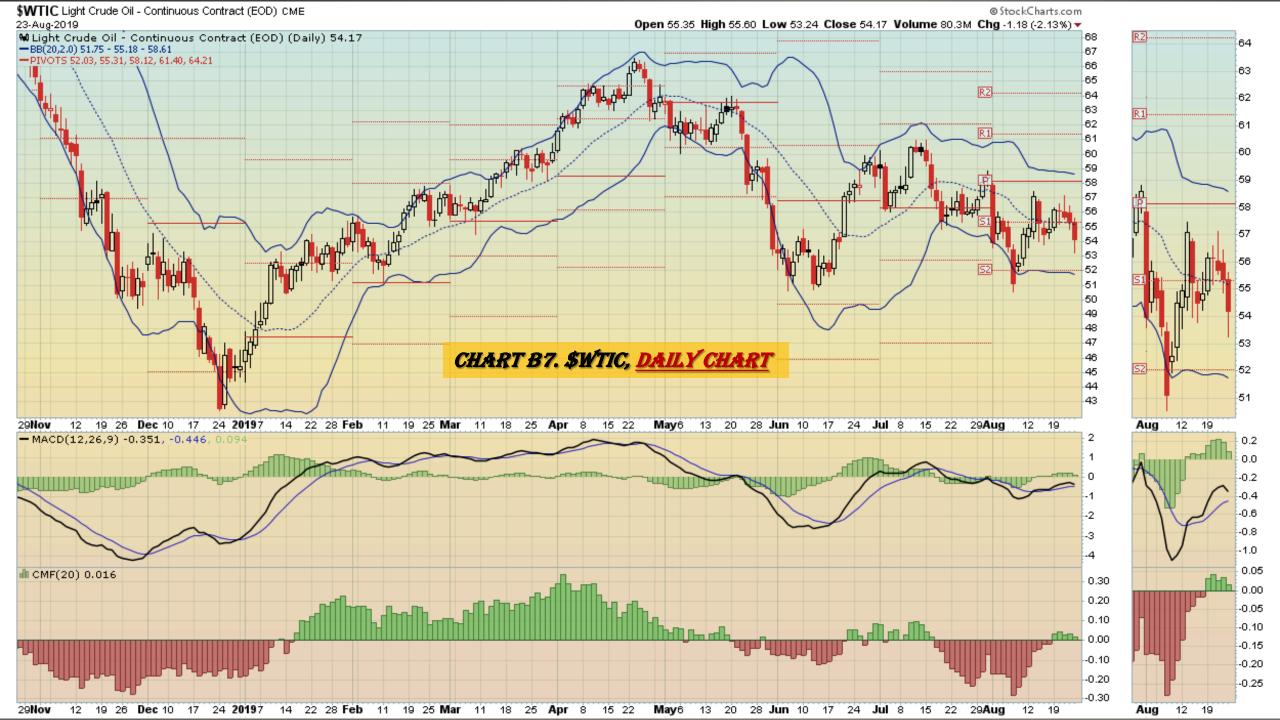

2. Platinum, Weekly Chart
- Chart D23. Sugar, Weekly Chart
- Chart D24. Silver, Weekly Chart
- Chart D25. Soybeans, Weekly Chart
- Chart D26. Gasoline, Weekly Chart
- Chart D27. Natural Gas, Weekly Chart
- Chart D28. US 12 Month Oil Fund, Weekly Chart
- Chart D29. US Oil Fund, Weekly Chart
- Chart D30. Wheat, Weekly Chart

## \$UST10Y - 10 Year US Treasury Yield Weekly, Daily and Monthly Charts









### US Dollar Index Weekly, Daily and Monthly Charts







## Select Currency Charts Monthly Charts











## Select Equity and Transportation Charts Monthly Charts









### Select Global Equity Charts

































## CRB Commodity Index Weekly, Daily, Monthly and Quarterly Charts









## \$WTIC Light Crude Oil Weekly, Daily, Monthly and Quarterly Charts









## Soybeans Weekly, Daily, Monthly and Quarterly Charts









## Corn Weekly, Daily, Monthly and Quarterly Charts







## Rice







# Cotton Weekly, Daily, Monthly and Quarterly Charts







# Wheat Weekly, Daily, Monthly and Quarterly Charts







## **S&P Sectors**

#### Sector Chart Book Index

### Market Outlook Considerations for Week Beginning August 12, 2019

#### **Chart Book Index - Sectors**

- Chart C1. Financial Sector, Weekly Chart
- Chart C2. Health Care Sector, Weekly Chart
- Chart C3. Technology Sector, Weekly Chart
- Chart C4. Industrial Sector, Weekly Chart
- Chart C5. Materials Sector, Weekly Chart
- Chart C6. Energy Sector, Weekly Chart
- Chart C7. Utilities Sector, Weekly Chart
- Chart C8. Consumer Staples, Weekly Chart
- Chart C9. Consumer Discretionary