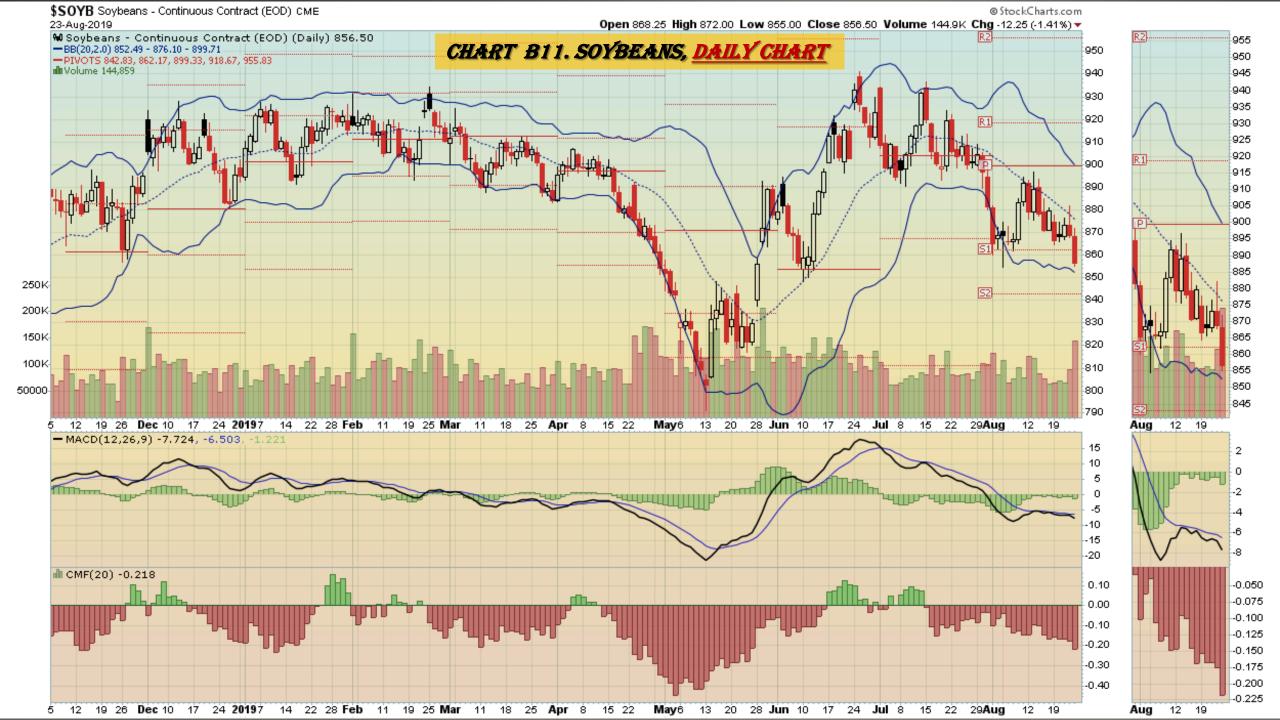

t D24. Silver, Weekly Chart
- Chart D25. Soybeans, Weekly Chart
- Chart D26. Gasoline, Weekly Chart
- Chart D27. Natural Gas, Weekly Chart
- Chart D28. US 12 Month Oil Fund, Weekly Chart
- Chart D29. US Oil Fund, Weekly Chart
- Chart D30. Wheat, Weekly Chart

## \$UST10Y - 10 Year US Treasury Yield Weekly, Daily and Monthly Charts









### US Dollar Index Weekly, Daily and Monthly Charts







## Select Currency Charts Monthly Charts











## Select Equity and Transportation Charts Monthly Charts









### Select Global Equity Charts

































## CRB Commodity Index Weekly, Daily, Monthly and Quarterly Charts









## \$WTIC Light Crude Oil Weekly, Daily, Monthly and Quarterly Charts









## Soybeans Weekly, Daily, Monthly and Quarterly Charts









## Corn Weekly, Daily, Monthly and Quarterly Charts







## Rice







# Cotton Weekly, Daily, Monthly and Quarterly Charts







# Wheat Weekly, Daily, Monthly and Quarterly Charts







## **S&P Sectors**

#### Sector Chart Book Index

### Market Outlook Considerations for Week Beginning August 12, 2019

#### **Chart Book Index - Sectors**

- Chart C1. Financial Sector, Weekly Chart
- Chart C2. Health Care Sector, Weekly Chart
- Chart C3. Technology Sector, Weekly Chart
- Chart C4. Industrial Sector, Weekly Chart
- Chart C5. Materials Sector, Weekly Chart
- Chart C6. Energy Sector, Weekly Chart
- Chart C7. Utilities Sector, Weekly Chart
- Chart C8. Consumer Staples, Weekly Chart
- Chart C9. Consumer Discretionary, Weekly Chart



















# Commodity ETFs

## **Commodit