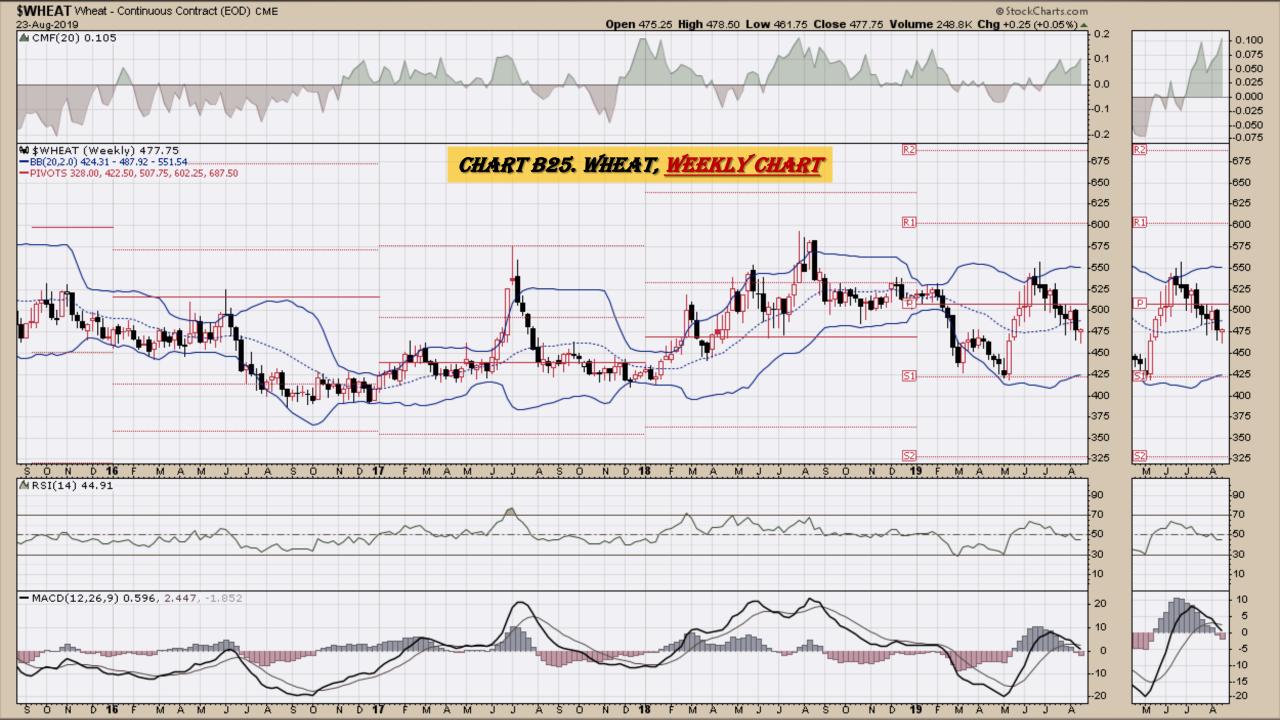

#### Chart Book Index - \$CRB, \$WTIC, Soybeans, Corn, Rice, Cotton, Wheat

- Chart B18. Rough Rice, Monthly
- Chart B19. Rough Rice, Weekly Chart
- Chart B20. Rough Rice, Daily Chart
- Chart B21. Cotton, Weekly Chart
- Chart B22. Cotton, Daily Chart
- Chart B23. Cotton, Monthly Chart
- Chart B24. Cotton, Monthly Line Chart
- Chart B25. Wheat, Weekly Chart
- Chart B26. Wheat, Daily Chart
- Chart B27. Wheat, Monthly Chart
- Chart B28. Wheat, Monthly Line Chart

# Wheat Weekly, Daily, Monthly and Quarterly Charts