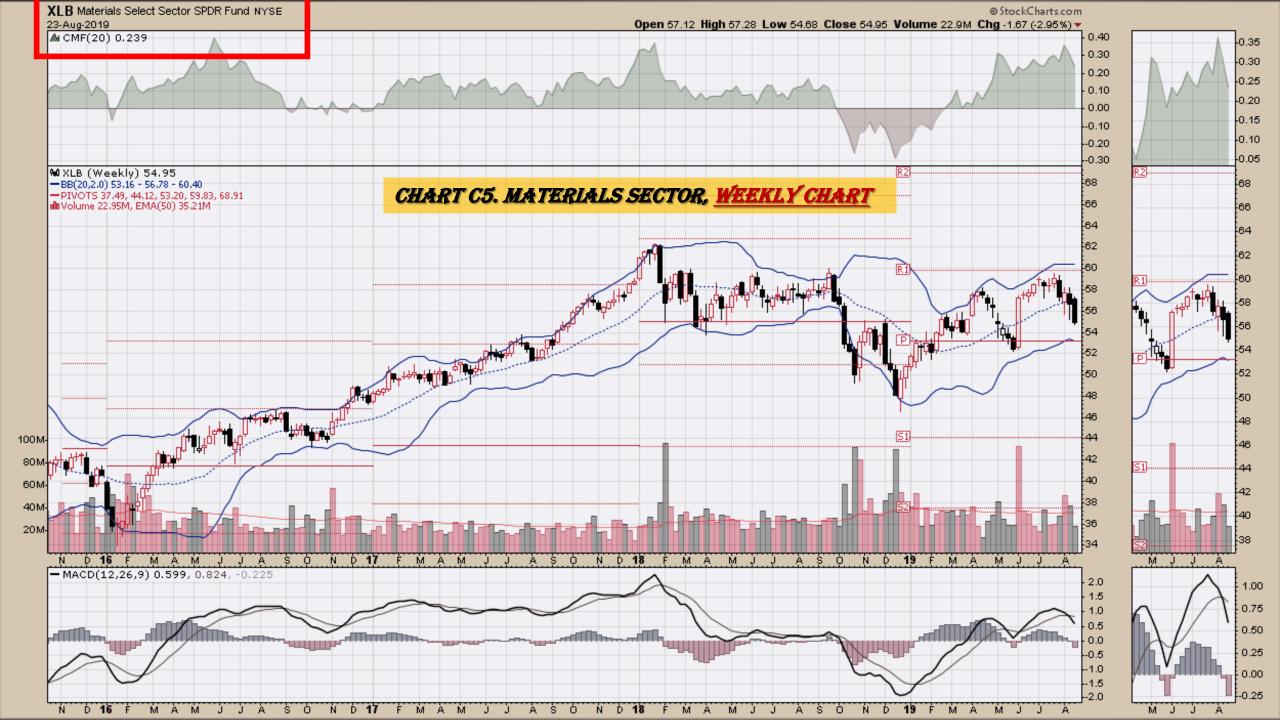

#### **Chart Book Index - Sectors**

- Chart C1. Financial Sector, Weekly Chart
- Chart C2. Health Care Sector, Weekly Chart
- Chart C3. Technology Sector, Weekly Chart
- Chart C4. Industrial Sector, Weekly Chart
- Chart C5. Materials Sector, Weekly Chart
- Chart C6. Energy Sector, Weekly Chart
- Chart C7. Utilities Sector, Weekly Chart
- Chart C8. Consumer Staples, Weekly Chart
- Chart C9. Consumer Discretionary, Weekly Chart

## **S&P Sectors**