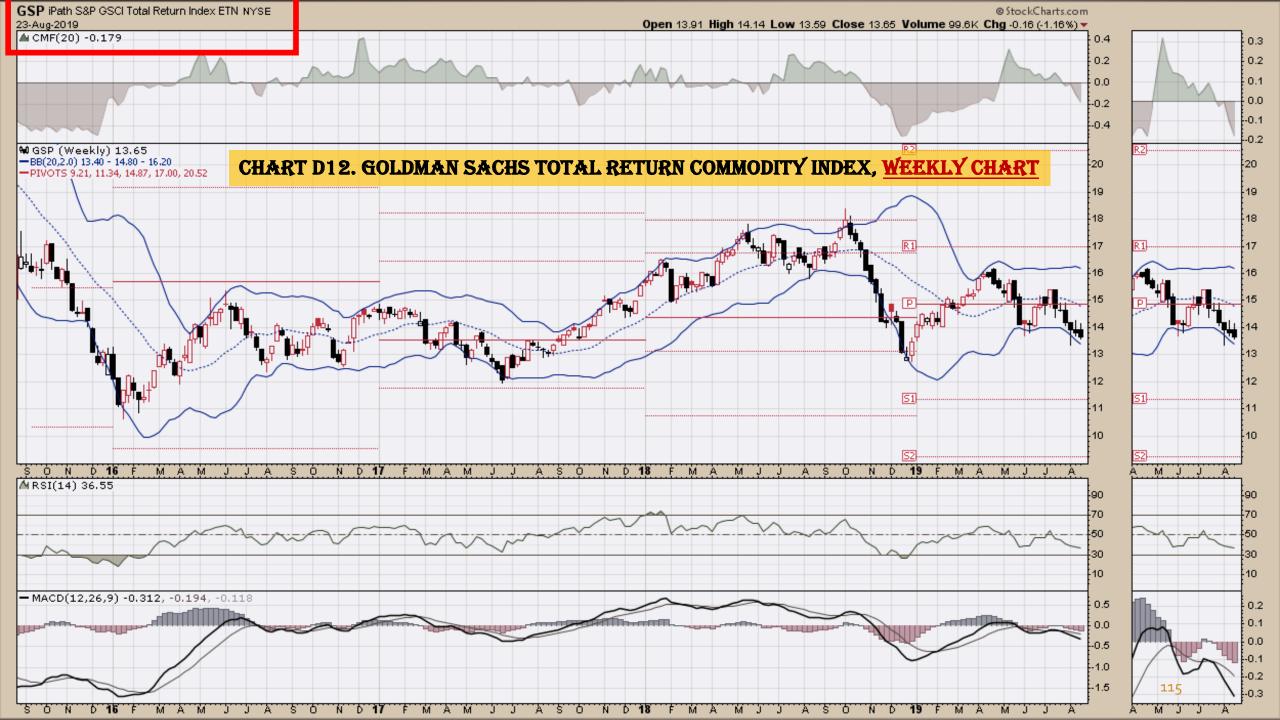

#### **Chart Book Index – Commodity ETFs**

- Chart D1. Cotton, Weekly Chart
- Chart D2. Brent Oil, Weekly Chart
- Chart D3. Corn, Weekly Chart
- Chart D4. Livestock, Weekly Chart
- Chart D5. Agriculture, Weekly Chart
- Chart D6. Base Metals, Weekly Chart
- Chart D7. Commodity Index, Weekly Chart
- Chart D8. Energy, Weekly Chart
- Chart D9. Precious Metals, Weekly Chart
- Chart D10. Commodity Index, Weekly Chart
- Chart D11. Gold, Weekly Chart
- Chart D12. Goldman Sachs Total Return Commodity Index
- Chart D13. Copper, Weekly Chart
- Chart D14. Grains, Weekly Chart
- Chart D15. Nickel, Weekly Chart
- Chart D16. Aluminum, Weekly Chart
- Chart D17. Coffee, Weekly Chart