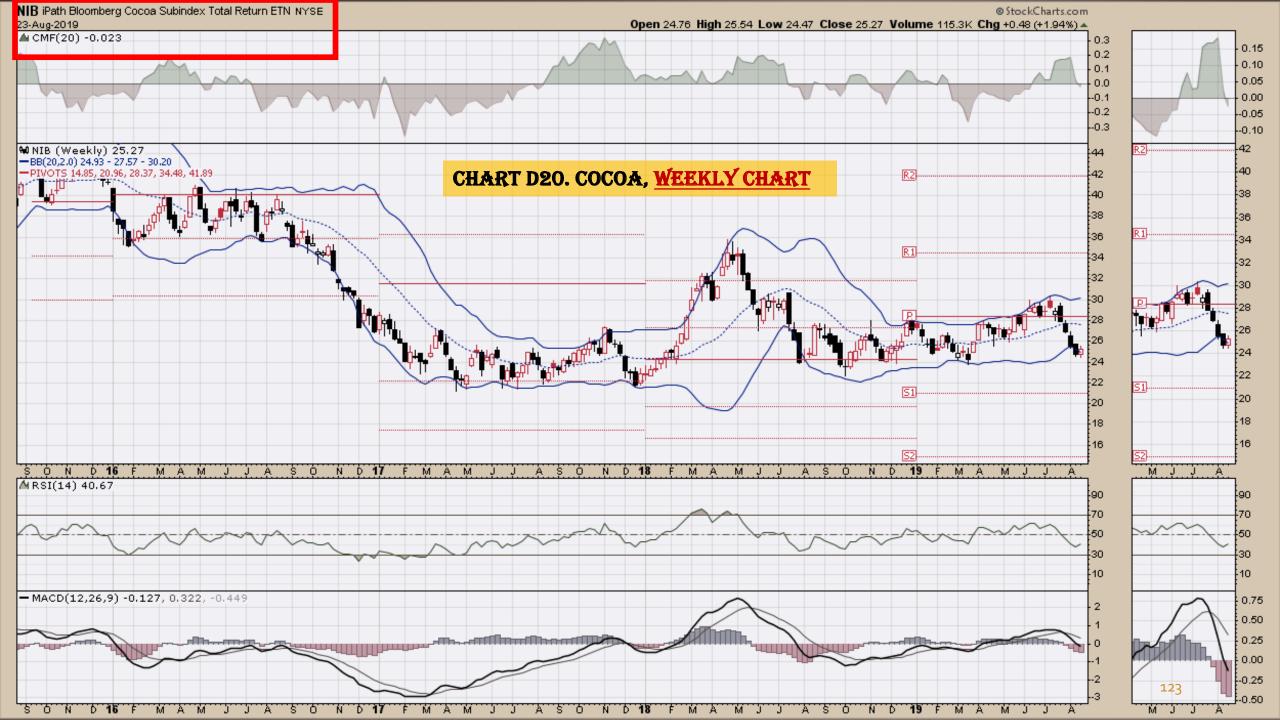

#### **Chart Book Index – Commodity ETFs**

- Chart D18. Lead, Weekly Chart
- Chart D19. Lithium, Weekly Chart
- Chart D20. Cocoa, Weekly Chart
- Chart D21. Palladium, Weekly Chart
- Chart D22. Platinum, Weekly Chart
- Chart D23. Sugar, Weekly Chart
- Chart D24. Silver, Weekly Chart
- Chart D25. Soybeans, Weekly Chart
- Chart D26. Gasoline, Weekly Chart
- Chart D27. Natural Gas, Weekly Chart
- Chart D28. US 12 Month Oil Fund, Weekly Chart
- Chart D29. US Oil Fund, Weekly Chart
- Chart D30. Wheat, Weekly Chart