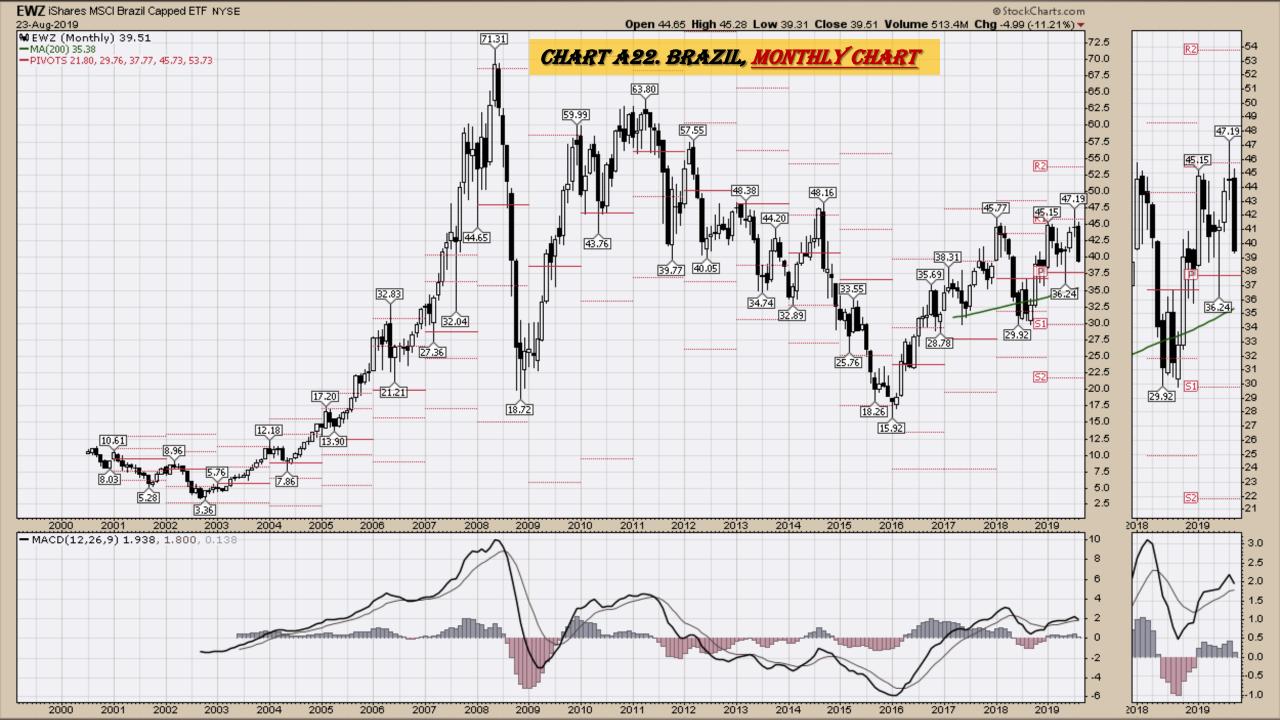

#### **Chart Book Index**

- Chart A18. <u>Dow Utilities</u>, Monthly Chart
- Chart A19. World less U.S. & Canada Monthly Chart
- Chart A20. Emerging Markets Monthly Chart
- Chart A21. <u>Australia</u> Monthly Chart
- Chart A22. <u>Brazil</u> Monthly Chart
- Chart A23. Canada Monthly Chart
- Chart A24. China Monthly Chart
- Chart A25. Mexico Monthly Chart
- Chart A26. <u>Japan</u> Monthly Chart
- Chart A27. Russia Monthly Chart
- Chart A28. <u>India</u> Monthly Chart

### Select Global Equity Charts