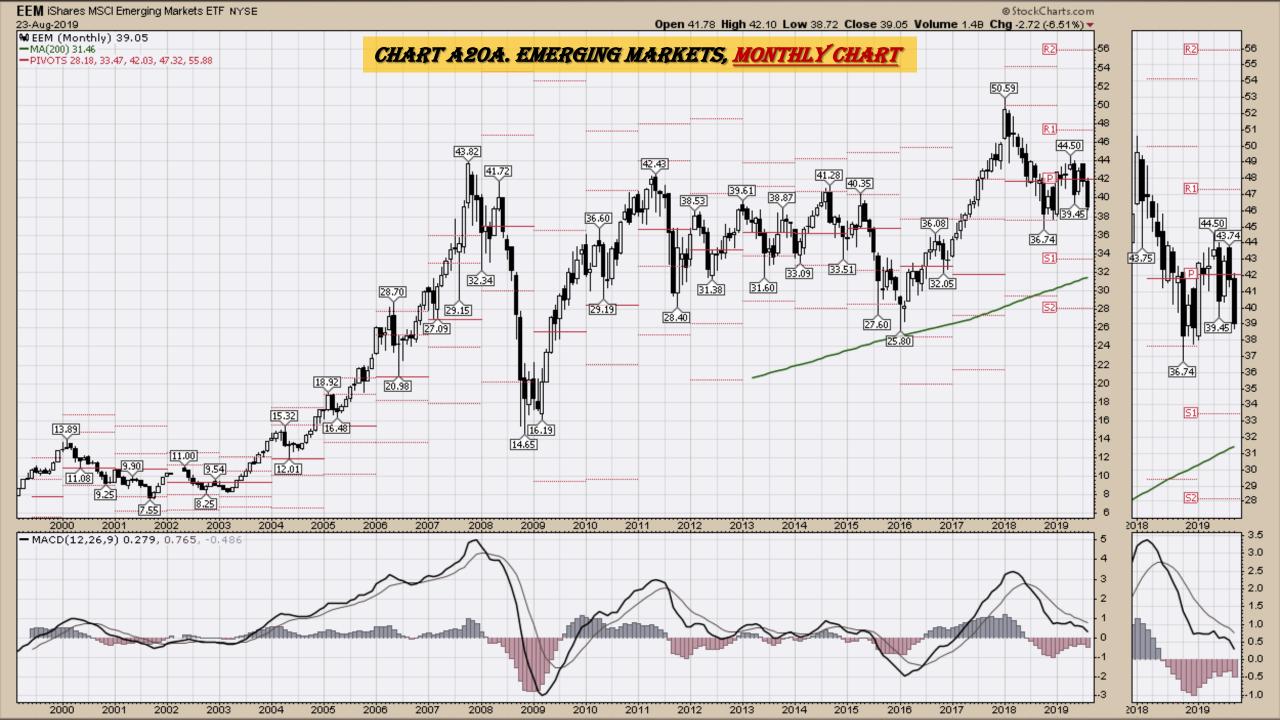

#### **Chart Book Index**

- Chart A18. <u>Dow Utilities</u>, Monthly Chart
- Chart A19. World less U.S. & Canada Monthly Chart
- Chart A20. Emerging Markets Monthly Chart
- Chart A21. <u>Australia</u> Monthly Chart
- Chart A22. <u>Brazil</u> Monthly Chart
- Chart A23. Canada Monthly Chart
- Chart A24. China Monthly Chart
- Chart A25. Mexico Monthly Chart
- Chart A26. <u>Japan</u> Monthly Chart
- Chart A27. Russia Monthly Chart
- Chart A28. <u>India</u> Monthly Chart

### Select Global Equity Charts