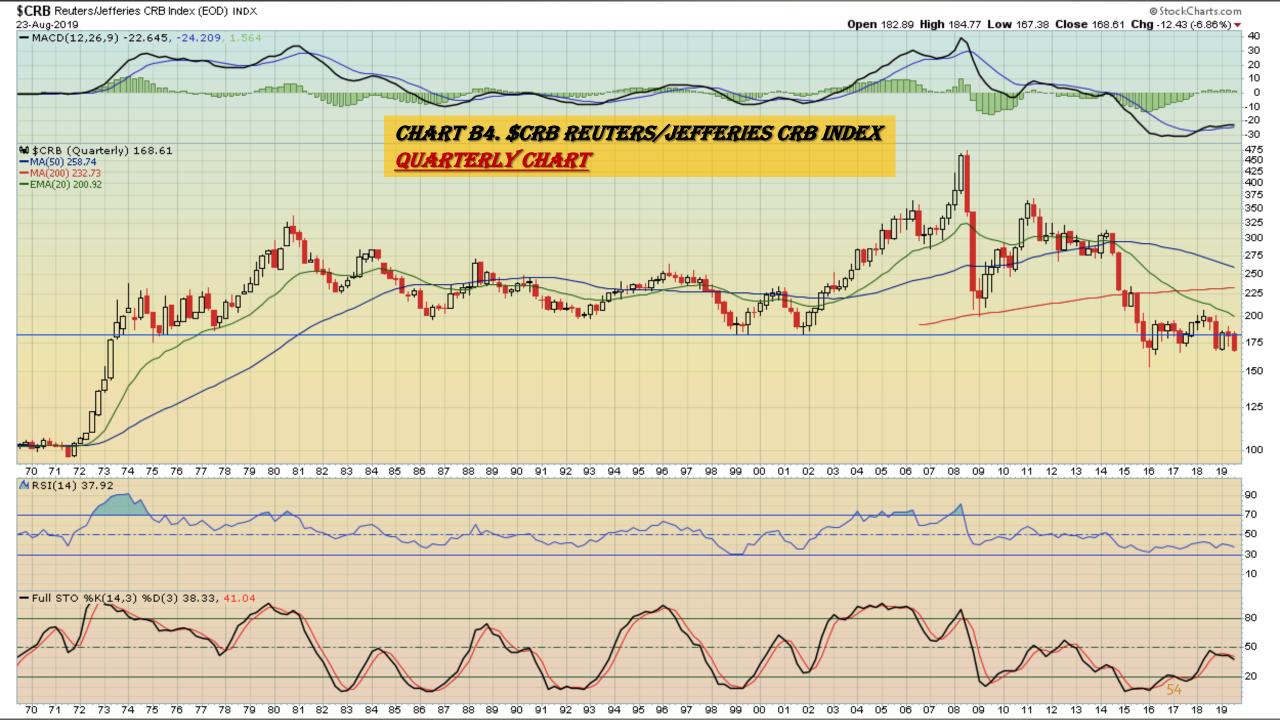

rt D20. Cocoa, Weekly Chart
- Chart D21. Palladium, Weekly Chart
- Chart D22. Platinum, Weekly Chart
- Chart D23. Sugar, Weekly Chart
- Chart D24. Silver, Weekly Chart
- Chart D25. Soybeans, Weekly Chart
- Chart D26. Gasoline, Weekly Chart
- Chart D27. Natural Gas, Weekly Chart
- Chart D28. US 12 Month Oil Fund, Weekly Chart
- Chart D29. US Oil Fund, Weekly Chart
- Chart D30. Wheat, Weekly Chart

## \$UST10Y - 10 Year US Treasury Yield Weekly, Daily and Monthly Charts









### US Dollar Index Weekly, Daily and Monthly Charts







## Select Currency Charts Monthly Charts











## Select Equity and Transportation Charts Monthly Charts









### Select Global Equity Charts

































## CRB Commodity Index Weekly, Daily, Monthly and Quarterly Charts









## \$WTIC Light Crude Oil Weekly, Daily, Monthly and Quarterly Charts









## Soybeans Weekly, Daily, Monthly and Quarterly Charts









## Corn Weekly, Daily, Monthly and Quarterly Charts







## Rice







# Cotton Weekly, Daily, Monthly and Quarterly Charts







# Wheat Weekly, Daily, Monthly and Quarterly Charts







## **S&P Sectors**

#### Sector Chart Book Index

### Market Outlook Considerations for Week Beginning August 12, 2019

#### **Chart Book Index - Sectors**

- Chart C1. Financial Sector, Weekly Chart
- Chart C2. Health Care Sector, Weekly Chart
- Chart C3. Technology Sector, Weekly Chart
- Chart C4. Industrial Sector, Weekly Chart
- Chart C5. Materials Sector, Weekly Chart
- Chart C6. Energy Sector, Weekly Chart
- Chart C7. Utilities Sector, Weekly Chart
-