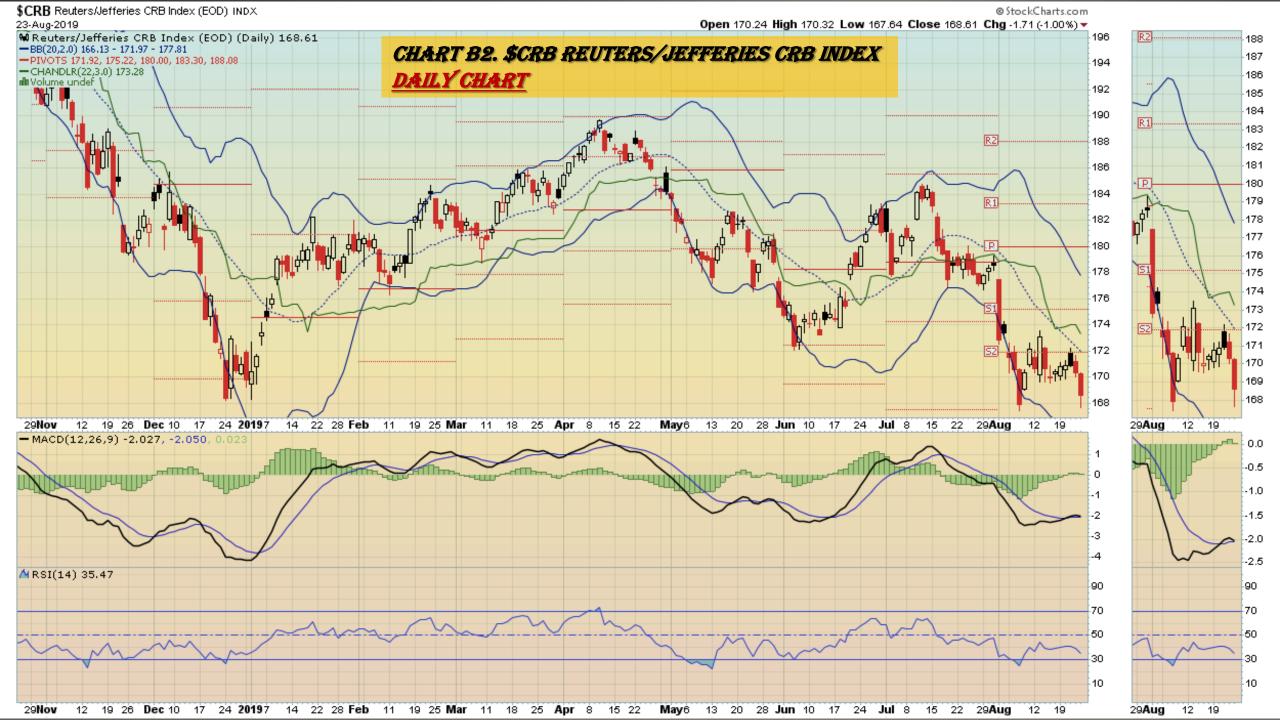

Chart D20. Cocoa, Weekly Chart
- Chart D21. Palladium, Weekly Chart
- Chart D22. Platinum, Weekly Chart
- Chart D23. Sugar, Weekly Chart
- Chart D24. Silver, Weekly Chart
- Chart D25. Soybeans, Weekly Chart
- Chart D26. Gasoline, Weekly Chart
- Chart D27. Natural Gas, Weekly Chart
- Chart D28. US 12 Month Oil Fund, Weekly Chart
- Chart D29. US Oil Fund, Weekly Chart
- Chart D30. Wheat, Weekly Chart

## \$UST10Y - 10 Year US Treasury Yield Weekly, Daily and Monthly Charts









### US Dollar Index Weekly, Daily and Monthly Charts







## Select Currency Charts Monthly Charts











## Select Equity and Transportation Charts Monthly Charts









### Select Global Equity Charts

































## CRB Commodity Index Weekly, Daily, Monthly and Quarterly Charts









## \$WTIC Light Crude Oil Weekly, Daily, Monthly and Quarterly Charts









## Soybeans Weekly, Daily, Monthly and Quarterly Charts









## Corn Weekly, Daily, Monthly and Quarterly Charts







## Rice







# Cotton Weekly, Daily, Monthly and Quarterly Charts







# Wheat Weekly, Daily, Monthly and Quarterly Charts







## **S&P Sectors**

#### Sector Chart Book Index

### Market Outlook Considerations for Week Beginning August 12, 2019

#### **Chart Book Index - Sectors**

- Chart C1. Financial Sector, Weekly Chart
- Chart C2. Health Care Sector, Weekly Chart
- Chart C3. Technology Sector, Weekly Chart
- Chart C4. Industrial Sector, Weekly Chart
- Chart C5. Materials Sector, Weekly Chart
- Chart C6. Energy Sector, Weekly Chart
- Chart C7. Utilities Sector, Weekly Char