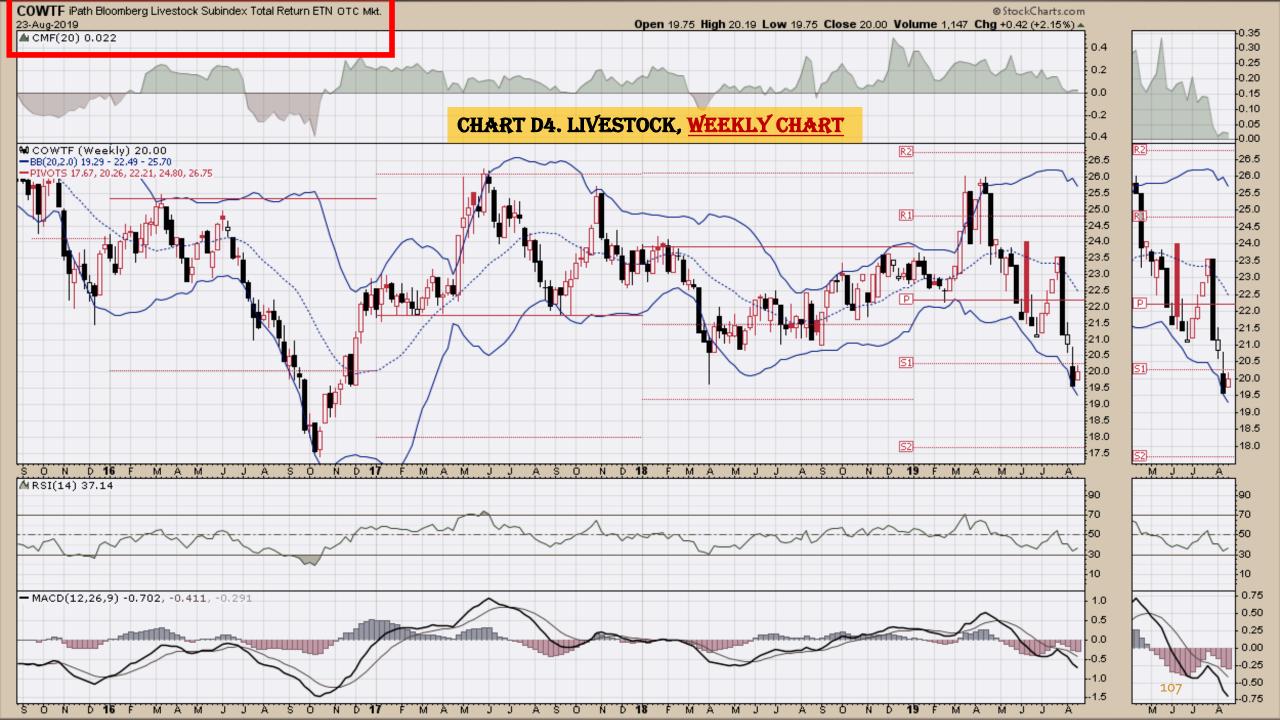

#### **Chart Book Index – Commodity ETFs**

- Chart D1. Cotton, Weekly Chart
- Chart D2. Brent Oil, Weekly Chart
- Chart D3. Corn, Weekly Chart
- Chart D4. Livestock, Weekly Chart
- Chart D5. Agriculture, Weekly Chart
- Chart D6. Base Metals, Weekly Chart
- Chart D7. Commodity Index, Weekly Chart
- Chart D8. Energy, Weekly Chart
- Chart D9. Precious Metals, Weekly Chart
- Chart D10. Commodity Index, Weekly Chart
- Chart D11. Gold, Weekly Chart
- Chart D12. Goldman Sachs Total Return Commodity Index
- Chart D13. Copper, Weekly Chart
- Chart D14. Grains, Weekly Chart
- Chart D15. Nickel, Weekly Chart
- Chart D16. Aluminum, Weekly Chart
- Chart D17. Coffee, Weekly Chart