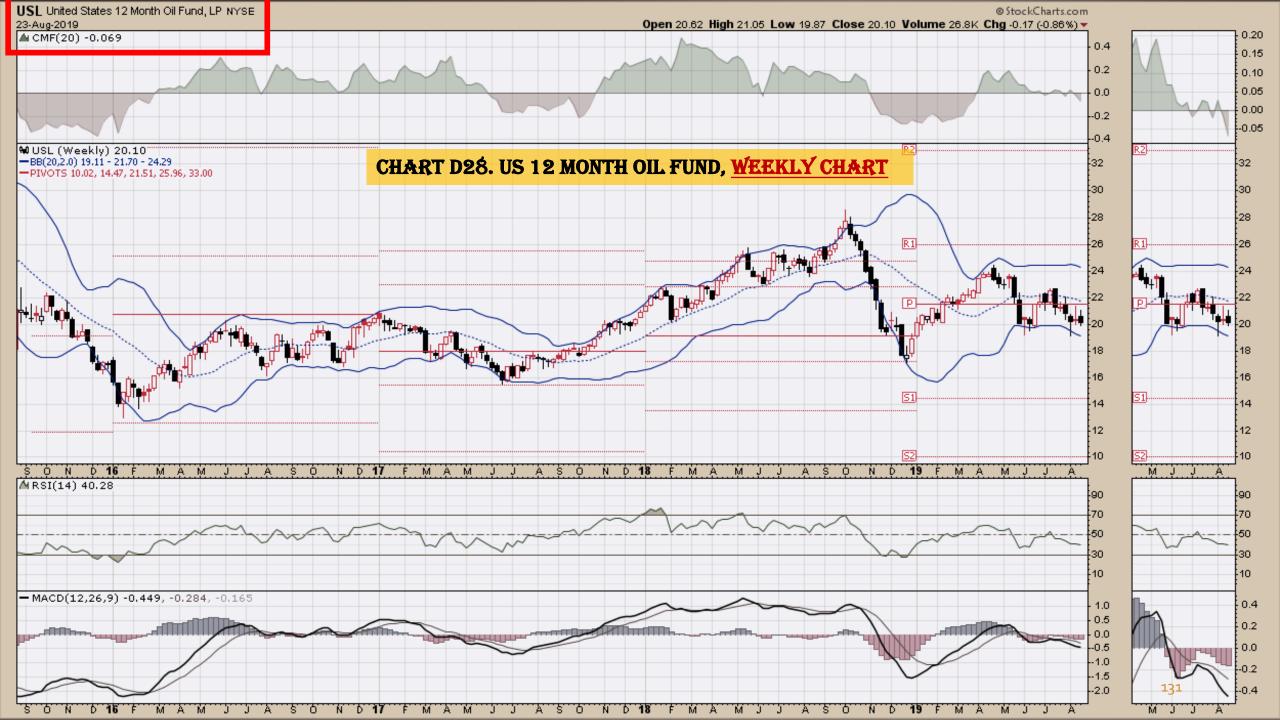

#### **Chart Book Index – Commodity ETFs**

- Chart D18. Lead, Weekly Chart
- Chart D19. Lithium, Weekly Chart
- Chart D20. Cocoa, Weekly Chart
- Chart D21. Palladium, Weekly Chart
- Chart D22. Platinum, Weekly Chart
- Chart D23. Sugar, Weekly Chart
- Chart D24. Silver, Weekly Chart
- Chart D25. Soybeans, Weekly Chart
- Chart D26. Gasoline, Weekly Chart
- Chart D27. Natural Gas, Weekly Chart
- Chart D28. US 12 Month Oil Fund, Weekly Chart
- Chart D29. US Oil Fund, Weekly Chart
- Chart D30. Wheat, Weekly Chart