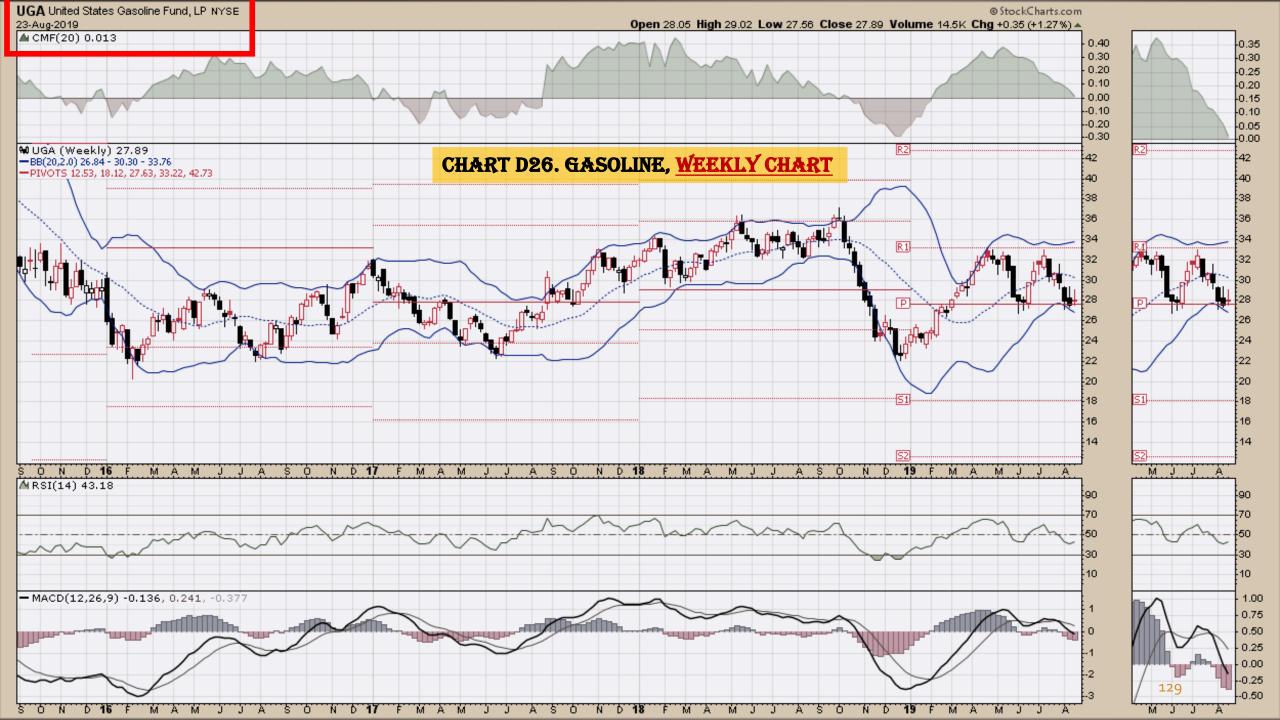

#### **Chart Book Index – Commodity ETFs**

- Chart D18. Lead, Weekly Chart
- Chart D19. Lithium, Weekly Chart
- Chart D20. Cocoa, Weekly Chart
- Chart D21. Palladium, Weekly Chart
- Chart D22. Platinum, Weekly Chart
- Chart D23. Sugar, Weekly Chart
- Chart D24. Silver, Weekly Chart
- Chart D25. Soybeans, Weekly Chart
- Chart D26. Gasoline, Weekly Chart
- Chart D27. Natural Gas, Weekly Chart
- Chart D28. US 12 Month Oil Fund, Weekly Chart
- Chart D29. US Oil Fund, Weekly Chart
- Chart D30. Wheat, Weekly Chart