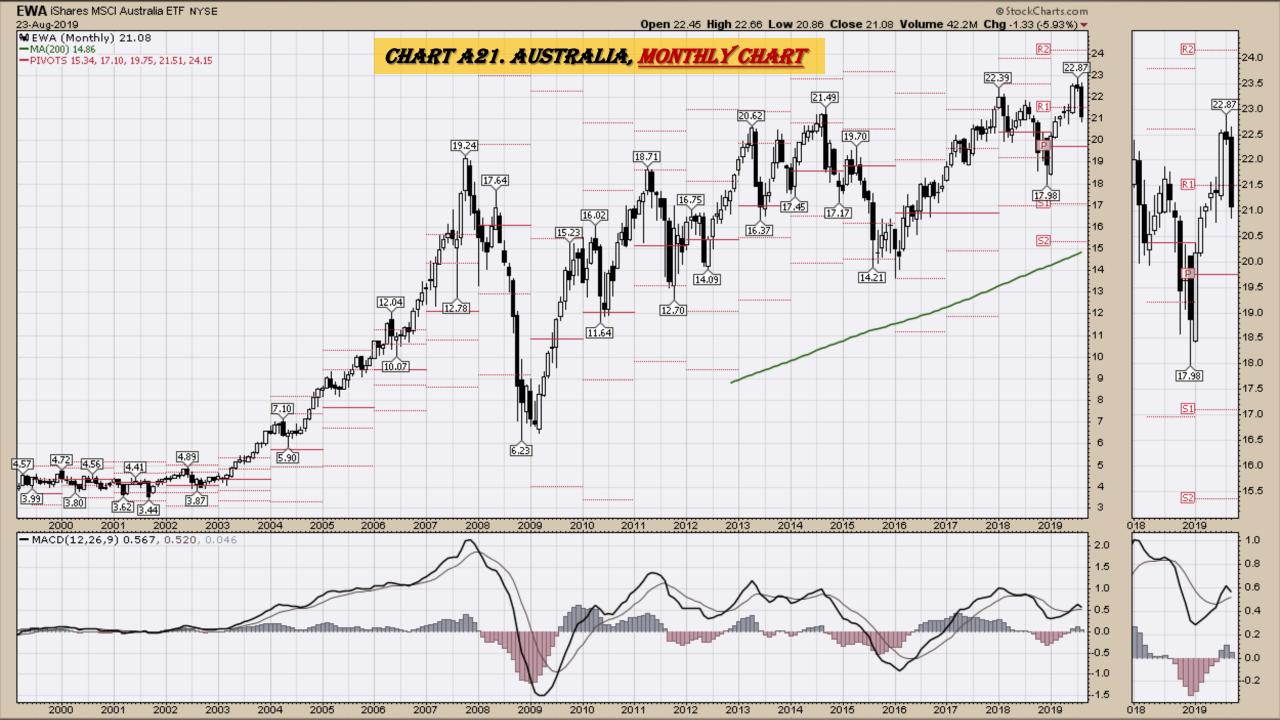

#### **Chart Book Index**

- Chart A18. <u>Dow Utilities</u>, Monthly Chart
- Chart A19. World less U.S. & Canada Monthly Chart
- Chart A20. Emerging Markets Monthly Chart
- Chart A21. <u>Australia</u> Monthly Chart
- Chart A22. <u>Brazil</u> Monthly Chart
- Chart A23. Canada Monthly Chart
- Chart A24. China Monthly Chart
- Chart A25. Mexico Monthly Chart
- Chart A26. <u>Japan</u> Monthly Chart
- Chart A27. Russia Monthly Chart
- Chart A28. <u>India</u> Monthly Chart

### Select Global Equity Charts