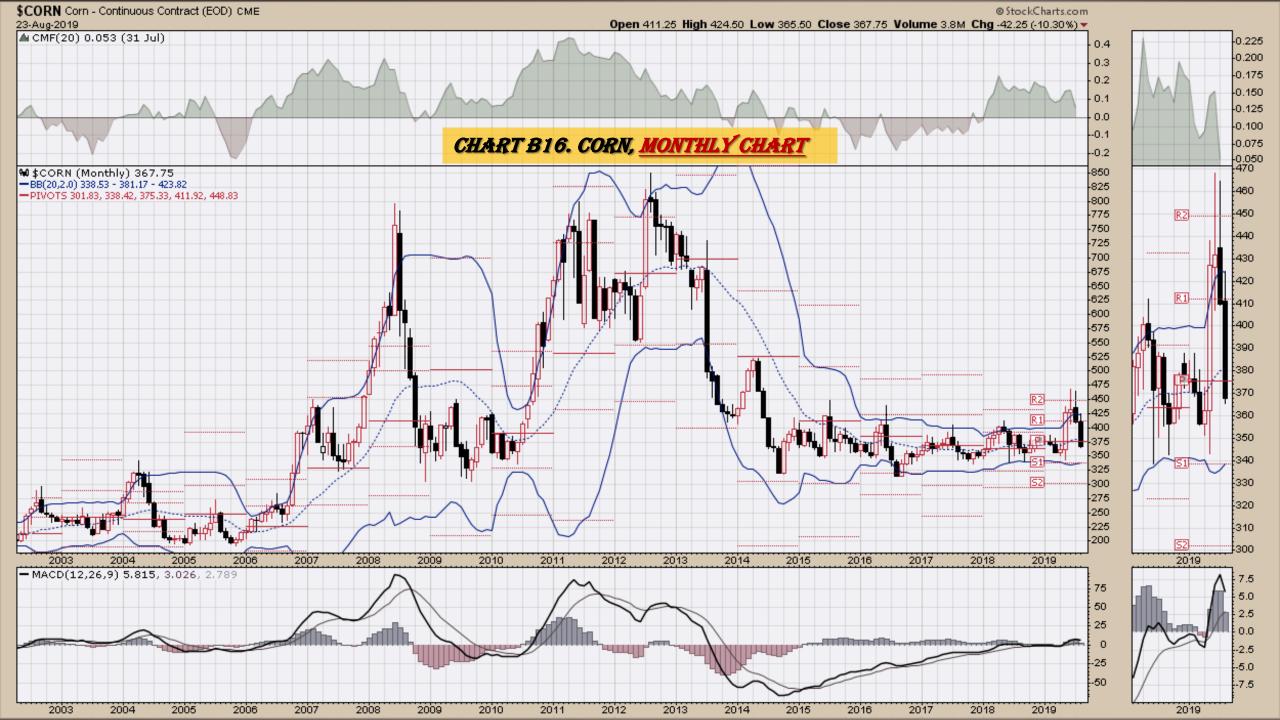

- Chart D26. Gasoline, Weekly Chart
- Chart D27. Natural Gas, Weekly Chart
- Chart D28. US 12 Month Oil Fund, Weekly Chart
- Chart D29. US Oil Fund, Weekly Chart
- Chart D30. Wheat, Weekly Chart

## \$UST10Y - 10 Year US Treasury Yield Weekly, Daily and Monthly Charts









### US Dollar Index Weekly, Daily and Monthly Charts







## Select Currency Charts Monthly Charts











## Select Equity and Transportation Charts Monthly Charts









### Select Global Equity Charts

































## CRB Commodity Index Weekly, Daily, Monthly and Quarterly Charts









## \$WTIC Light Crude Oil Weekly, Daily, Monthly and Quarterly Charts









## Soybeans Weekly, Daily, Monthly and Quarterly Charts









## Corn Weekly, Daily, Monthly and Quarterly Charts







## Rice







# Cotton Weekly, Daily, Monthly and Quarterly Charts







# Wheat Weekly, Daily, Monthly and Quarterly Charts







## **S&P Sectors**

#### Sector Chart Book Index

### Market Outlook Considerations for Week Beginning August 12, 2019

#### **Chart Book Index - Sectors**

- Chart C1. Financial Sector, Weekly Chart
- Chart C2. Health Care Sector, Weekly Chart
- Chart C3. Technology Sector, Weekly Chart
- Chart C4. Industrial Sector, Weekly Chart
- Chart C5. Materials Sector, Weekly Chart
- Chart C6. Energy Sector, Weekly Chart
- Chart C7. Utilities Sector, Weekly Chart
- Chart C8. Consumer Staples, Weekly Chart
- Chart C9. Consumer Discretionary, Weekly Chart



















# Commodity ETFs

## **Commodity ETFs Book Index**

#### **Chart Book Index – Commodity ETFs**