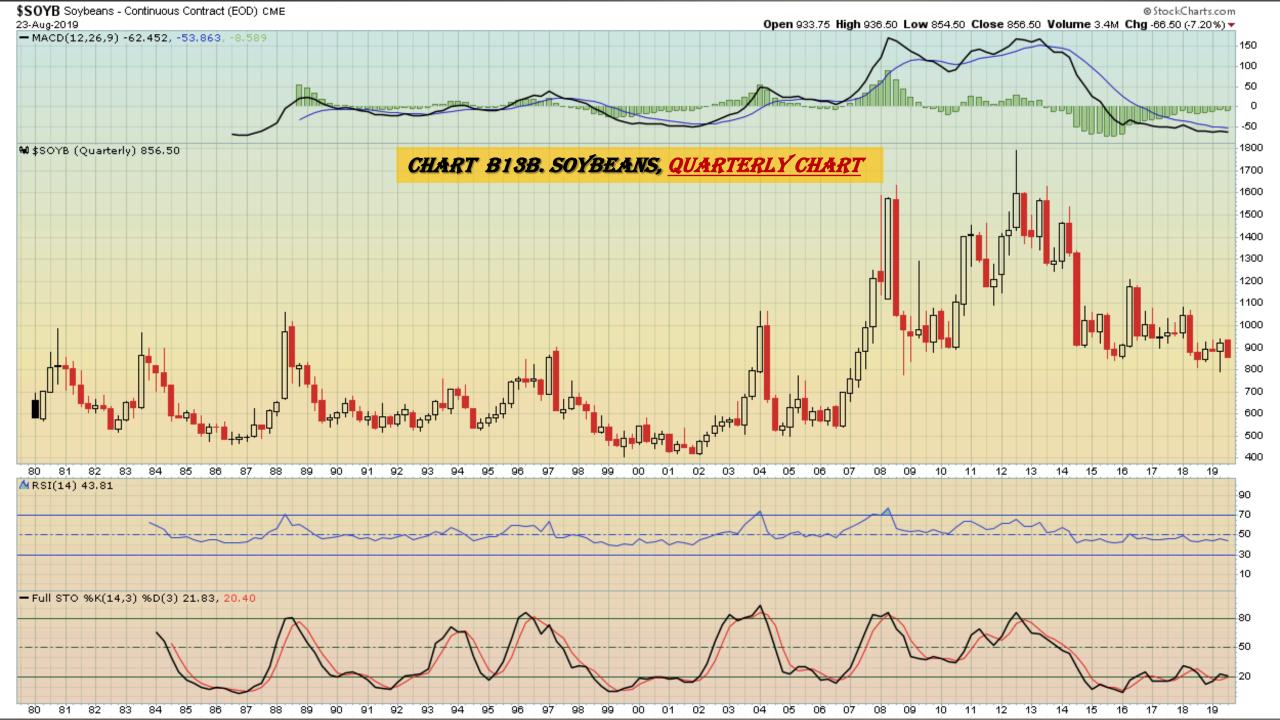

4. Silver, Weekly Chart
- Chart D25. Soybeans, Weekly Chart
- Chart D26. Gasoline, Weekly Chart
- Chart D27. Natural Gas, Weekly Chart
- Chart D28. US 12 Month Oil Fund, Weekly Chart
- Chart D29. US Oil Fund, Weekly Chart
- Chart D30. Wheat, Weekly Chart

## \$UST10Y - 10 Year US Treasury Yield Weekly, Daily and Monthly Charts









### US Dollar Index Weekly, Daily and Monthly Charts







## Select Currency Charts Monthly Charts











## Select Equity and Transportation Charts Monthly Charts









### Select Global Equity Charts

































## CRB Commodity Index Weekly, Daily, Monthly and Quarterly Charts









## \$WTIC Light Crude Oil Weekly, Daily, Monthly and Quarterly Charts









## Soybeans Weekly, Daily, Monthly and Quarterly Charts









## Corn Weekly, Daily, Monthly and Quarterly Charts







## Rice







# Cotton Weekly, Daily, Monthly and Quarterly Charts







# Wheat Weekly, Daily, Monthly and Quarterly Charts







## **S&P Sectors**

#### Sector Chart Book Index

### Market Outlook Considerations for Week Beginning August 12, 2019

#### **Chart Book Index - Sectors**

- Chart C1. Financial Sector, Weekly Chart
- Chart C2. Health Care Sector, Weekly Chart
- Chart C3. Technology Sector, Weekly Chart
- Chart C4. Industrial Sector, Weekly Chart
- Chart C5. Materials Sector, Weekly Chart
- Chart C6. Energy Sector, Weekly Chart
- Chart C7. Utilities Sector, Weekly Chart
- Chart C8. Consumer Staples, Weekly Chart
- Chart C9. Consumer Discretionary, Weekly Chart



















# Commodity ETFs

## **Commodity ET