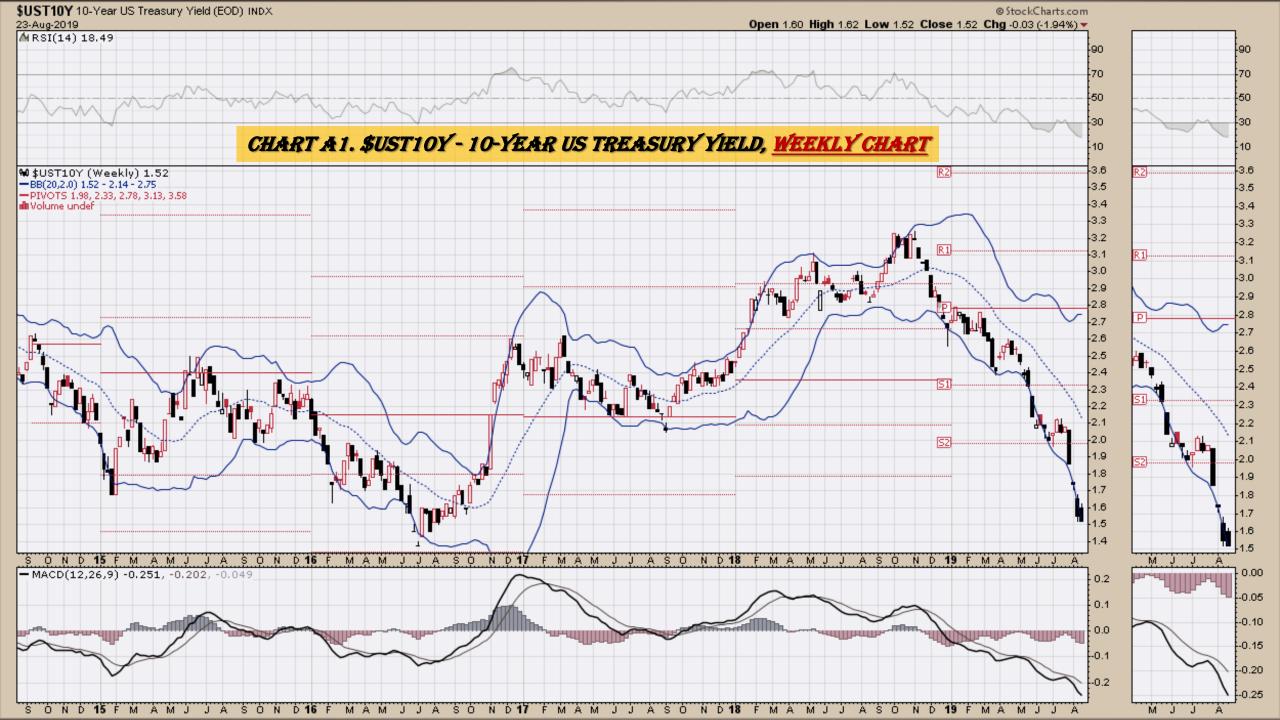

- Chart D13. Copper, Weekly Chart
- Chart D14. Grains, Weekly Chart
- Chart D15. Nickel, Weekly Chart
- Chart D16. Aluminum, Weekly Chart
- Chart D17. Coffee, Weekly Chart

#### **Commodity ETFs Book Index**

#### **Chart Book Index – Commodity ETFs**

- Chart D18. Lead, Weekly Chart
- Chart D19. Lithium, Weekly Chart
- Chart D20. Cocoa, Weekly Chart
- Chart D21. Palladium, Weekly Chart
- Chart D22. Platinum, Weekly Chart
- Chart D23. Sugar, Weekly Chart
- Chart D24. Silver, Weekly Chart
- Chart D25. Soybeans, Weekly Chart
- Chart D26. Gasoline, Weekly Chart
- Chart D27. Natural Gas, Weekly Chart
- Chart D28. US 12 Month Oil Fund, Weekly Chart
- Chart D29. US Oil Fund, Weekly Chart
- Chart D30. Wheat, Weekly Chart

## \$UST10Y - 10 Year US Treasury Yield Weekly, Daily and Monthly Charts









### US Dollar Index Weekly, Daily and Monthly Charts







## Select Currency Charts Monthly Charts











## Select Equity and Transportation Charts Monthly Charts









### Select Global Equity Charts

































## CRB Commodity Index Weekly, Daily, Monthly and Quarterly Charts









## \$WTIC Light Crude Oil Weekly, Daily, Monthly and Quarterly Charts









## Soybeans Weekly, Daily, Monthly and Quarterly Charts









## Corn Weekly, Daily, Monthly and Quarterly Charts







## Rice







# Cotton Weekly, Daily, Monthly and Quarterly Charts







# Wheat Weekly, Daily, Monthly and Quarterly Charts







## **S&P Sectors**

#### Sector Chart Book Index

### Market Outlook Considerations for Week Beginning August 12, 2019

#### **Chart Bo