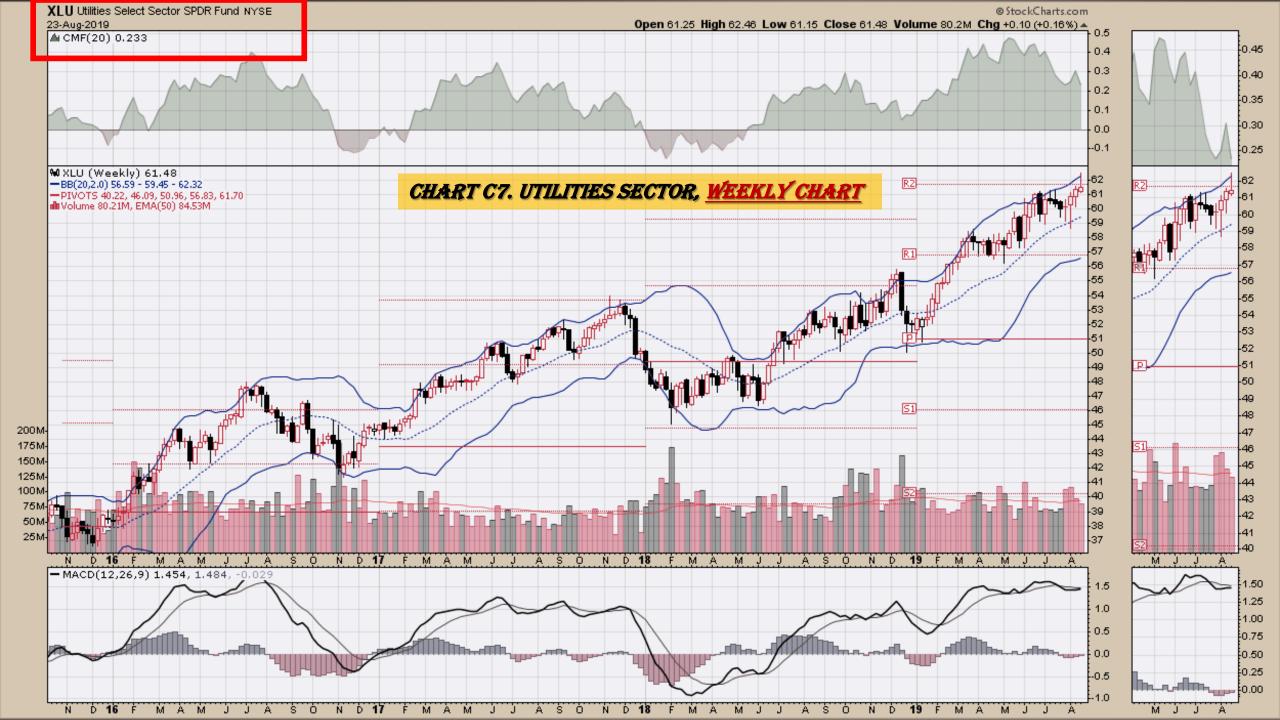

#### **Chart Book Index - Sectors**

- Chart C1. Financial Sector, Weekly Chart
- Chart C2. Health Care Sector, Weekly Chart
- Chart C3. Technology Sector, Weekly Chart
- Chart C4. Industrial Sector, Weekly Chart
- Chart C5. Materials Sector, Weekly Chart
- Chart C6. Energy Sector, Weekly Chart
- Chart C7. Utilities Sector, Weekly Chart
- Chart C8. Consumer Staples, Weekly Chart
- Chart C9. Consumer Discretionary, Weekly Chart

## **S&P Sectors**