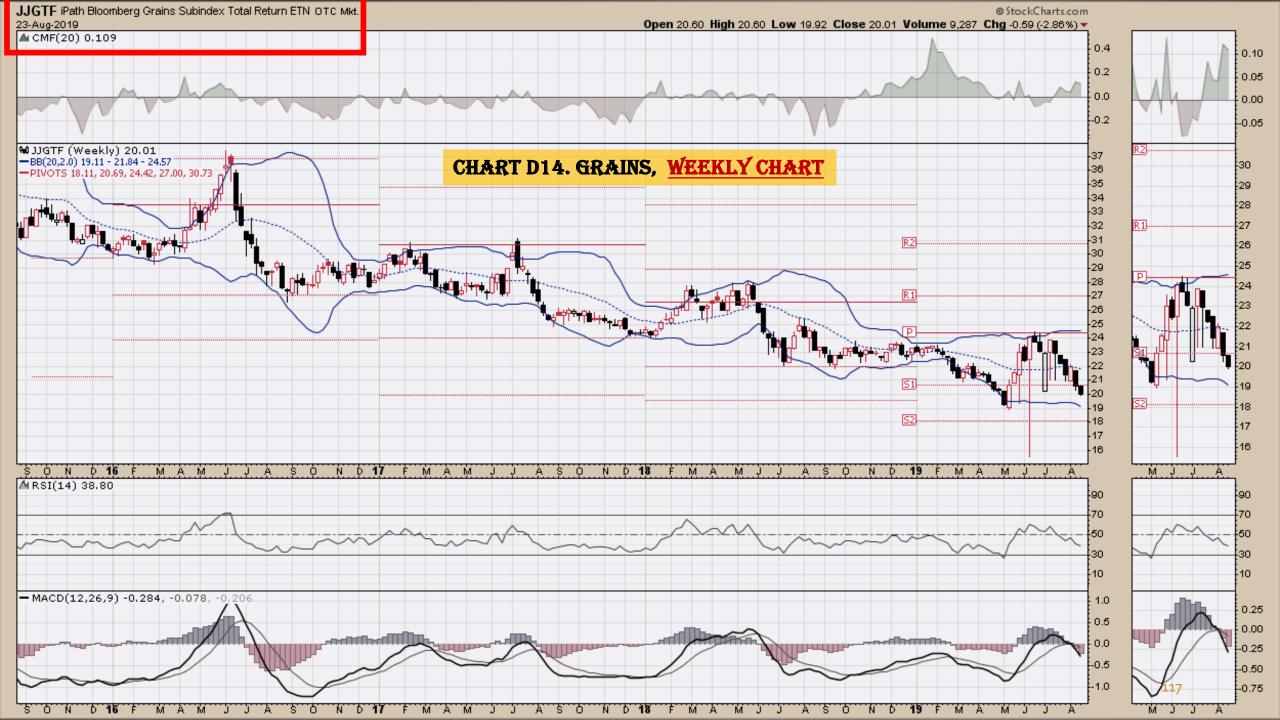

#### **Chart Book Index – Commodity ETFs**

- Chart D1. Cotton, Weekly Chart
- Chart D2. Brent Oil, Weekly Chart
- Chart D3. Corn, Weekly Chart
- Chart D4. Livestock, Weekly Chart
- Chart D5. Agriculture, Weekly Chart
- Chart D6. Base Metals, Weekly Chart
- Chart D7. Commodity Index, Weekly Chart
- Chart D8. Energy, Weekly Chart
- Chart D9. Precious Metals, Weekly Chart
- Chart D10. Commodity Index, Weekly Chart
- Chart D11. Gold, Weekly Chart
- Chart D12. Goldman Sachs Total Return Commodity Index
- Chart D13. Copper, Weekly Chart
- Chart D14. Grains, Weekly Chart
- Chart D15. Nickel, Weekly Chart
- Chart D16. Aluminum, Weekly Chart
- Chart D17. Coffee, Weekly Chart