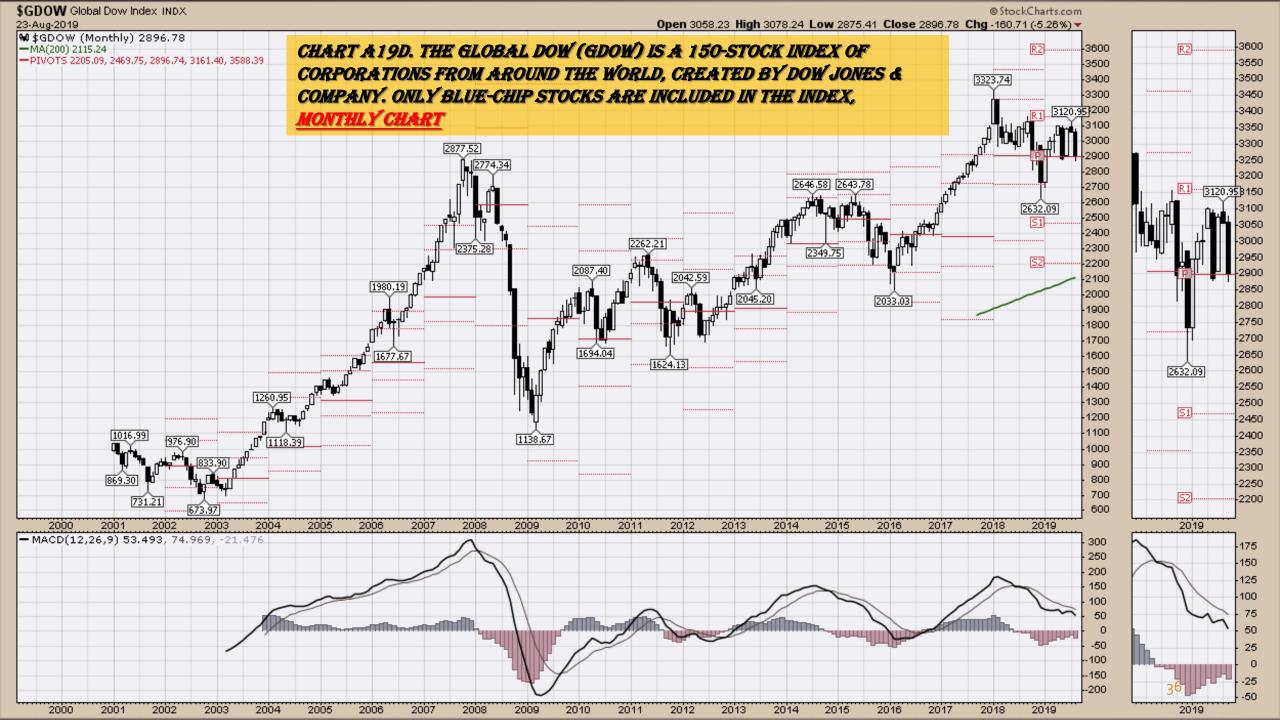

ook Index – Commodity ETFs**

- Chart D18. Lead, Weekly Chart
- Chart D19. Lithium, Weekly Chart
- Chart D20. Cocoa, Weekly Chart
- Chart D21. Palladium, Weekly Chart
- Chart D22. Platinum, Weekly Chart
- Chart D23. Sugar, Weekly Chart
- Chart D24. Silver, Weekly Chart
- Chart D25. Soybeans, Weekly Chart
- Chart D26. Gasoline, Weekly Chart
- Chart D27. Natural Gas, Weekly Chart
- Chart D28. US 12 Month Oil Fund, Weekly Chart
- Chart D29. US Oil Fund, Weekly Chart
- Chart D30. Wheat, Weekly Chart

## \$UST10Y - 10 Year US Treasury Yield Weekly, Daily and Monthly Charts









### US Dollar Index Weekly, Daily and Monthly Charts







## Select Currency Charts Monthly Charts











## Select Equity and Transportation Charts Monthly Charts









### Select Global Equity Charts

































## CRB Commodity Index Weekly, Daily, Monthly and Quarterly Charts









## \$WTIC Light Crude Oil Weekly, Daily, Monthly and Quarterly Charts









## Soybeans Weekly, Daily, Monthly and Quarterly Charts









## Corn Weekly, Daily, Monthly and Quarterly Charts







## Rice







# Cotton Weekly, Daily, Monthly and Quarterly Charts







# Wheat Weekly, Daily, Monthly and Quarterly Charts







## **S&P Sectors**

#### Sector Chart Book Index

### Market Outlook Considerations for Week Beginning August 12, 2019

#### **Chart Book Index - Sectors**

- Chart C1. Financial Sector, Weekly Chart
- Chart C2. Health Care Sector, Weekly Chart
- Chart C3. Technology Sector, Weekly Chart
- Chart C4. Industrial Sector, Weekly Chart
- Chart C5. Materials Sect