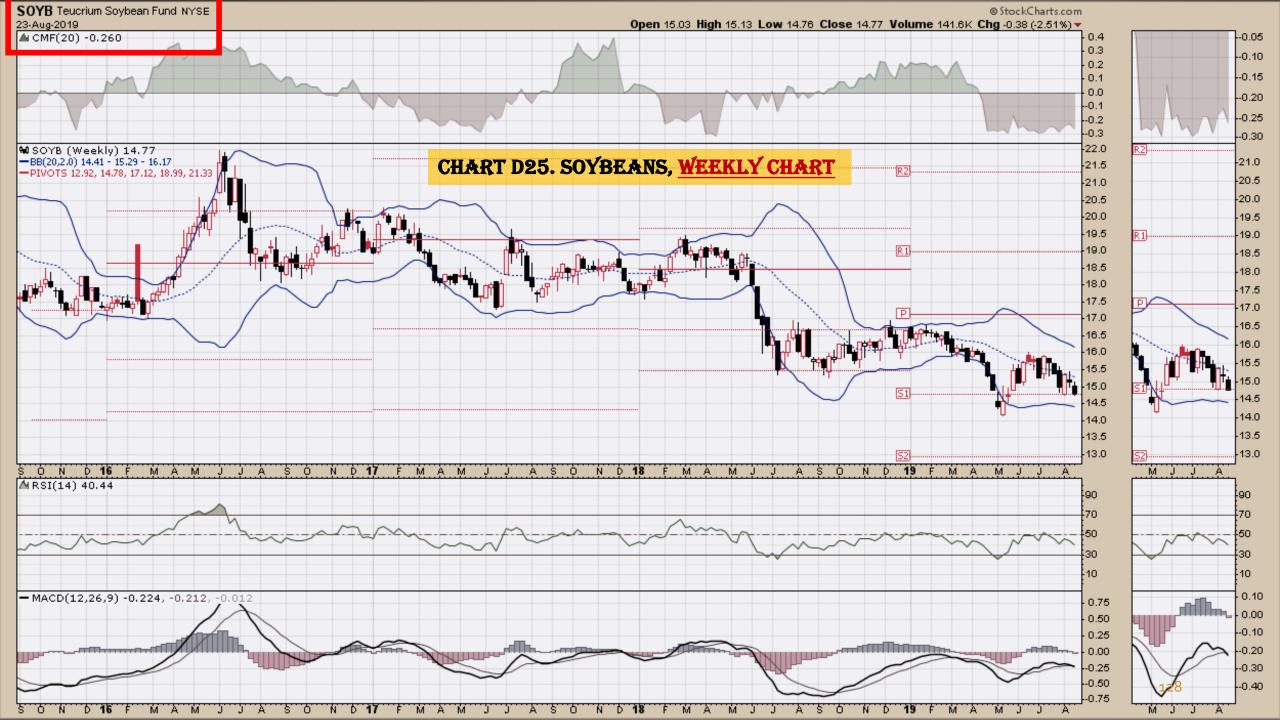

#### **Chart Book Index – Commodity ETFs**

- Chart D18. Lead, Weekly Chart
- Chart D19. Lithium, Weekly Chart
- Chart D20. Cocoa, Weekly Chart
- Chart D21. Palladium, Weekly Chart
- Chart D22. Platinum, Weekly Chart
- Chart D23. Sugar, Weekly Chart
- Chart D24. Silver, Weekly Chart
- Chart D25. Soybeans, Weekly Chart
- Chart D26. Gasoline, Weekly Chart
- Chart D27. Natural Gas, Weekly Chart
- Chart D28. US 12 Month Oil Fund, Weekly Chart
- Chart D29. US Oil Fund, Weekly Chart
- Chart D30. Wheat, Weekly Chart