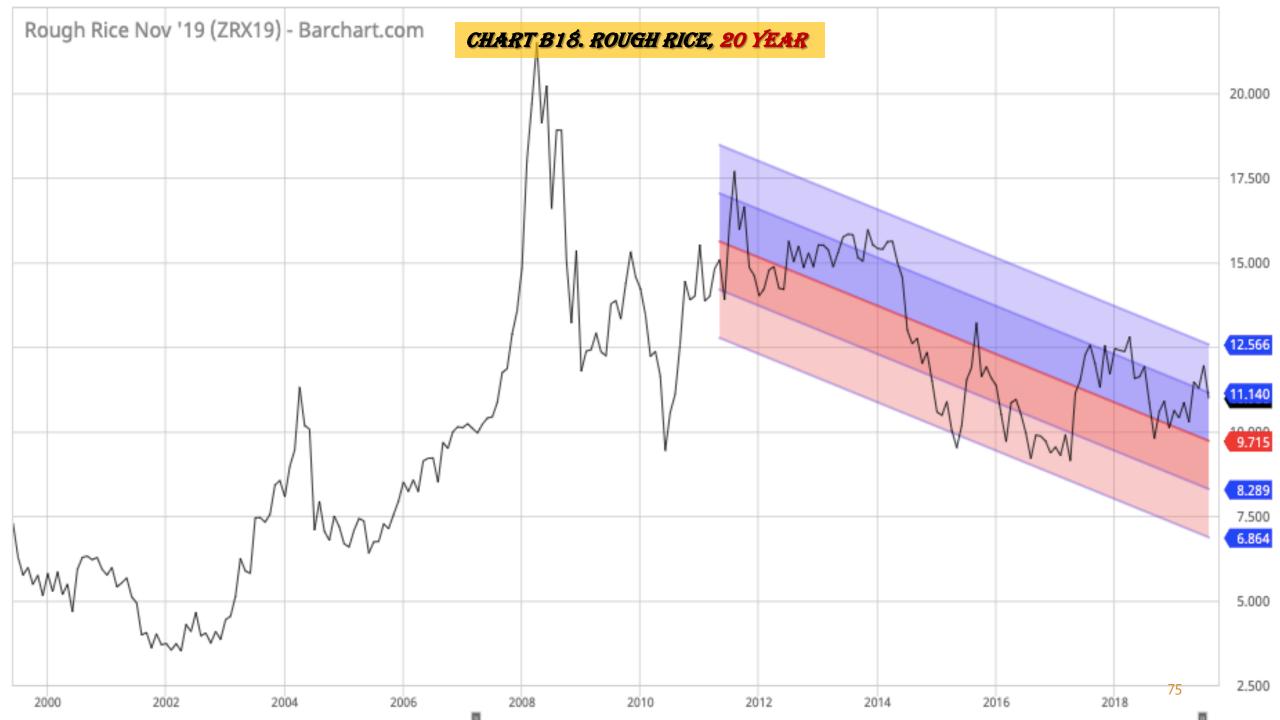

6. Gasoline, Weekly Chart
- Chart D27. Natural Gas, Weekly Chart
- Chart D28. US 12 Month Oil Fund, Weekly Chart
- Chart D29. US Oil Fund, Weekly Chart
- Chart D30. Wheat, Weekly Chart

## \$UST10Y - 10 Year US Treasury Yield Weekly, Daily and Monthly Charts









### US Dollar Index Weekly, Daily and Monthly Charts







## Select Currency Charts Monthly Charts











## Select Equity and Transportation Charts Monthly Charts









### Select Global Equity Charts

































## CRB Commodity Index Weekly, Daily, Monthly and Quarterly Charts









## \$WTIC Light Crude Oil Weekly, Daily, Monthly and Quarterly Charts









## Soybeans Weekly, Daily, Monthly and Quarterly Charts









## Corn Weekly, Daily, Monthly and Quarterly Charts







## Rice







# Cotton Weekly, Daily, Monthly and Quarterly Charts







# Wheat Weekly, Daily, Monthly and Quarterly Charts







## **S&P Sectors**

#### Sector Chart Book Index

### Market Outlook Considerations for Week Beginning August 12, 2019

#### **Chart Book Index - Sectors**

- Chart C1. Financial Sector, Weekly Chart
- Chart C2. Health Care Sector, Weekly Chart
- Chart C3. Technology Sector, Weekly Chart
- Chart C4. Industrial Sector, Weekly Chart
- Chart C5. Materials Sector, Weekly Chart
- Chart C6. Energy Sector, Weekly Chart
- Chart C7. Utilities Sector, Weekly Chart
- Chart C8. Consumer Staples, Weekly Chart
- Chart C9. Consumer Discretionary, Weekly Chart



















# Commodity ETFs

## **Commodity ETFs Book Index**

#### **Chart Book Index – Commodity ETFs**

- Chart D