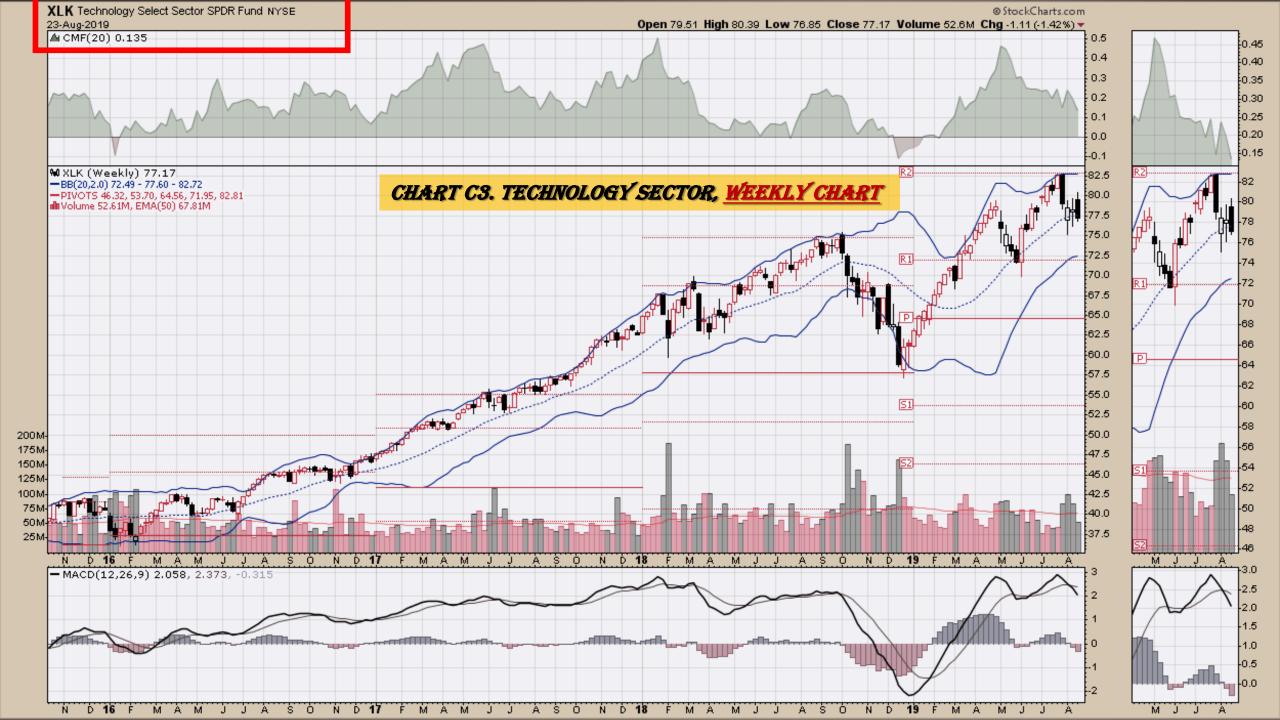

#### **Chart Book Index - Sectors**

- Chart C1. Financial Sector, Weekly Chart
- Chart C2. Health Care Sector, Weekly Chart
- Chart C3. Technology Sector, Weekly Chart
- Chart C4. Industrial Sector, Weekly Chart
- Chart C5. Materials Sector, Weekly Chart
- Chart C6. Energy Sector, Weekly Chart
- Chart C7. Utilities Sector, Weekly Chart
- Chart C8. Consumer Staples, Weekly Chart
- Chart C9. Consumer Discretionary, Weekly Chart

## **S&P Sectors**