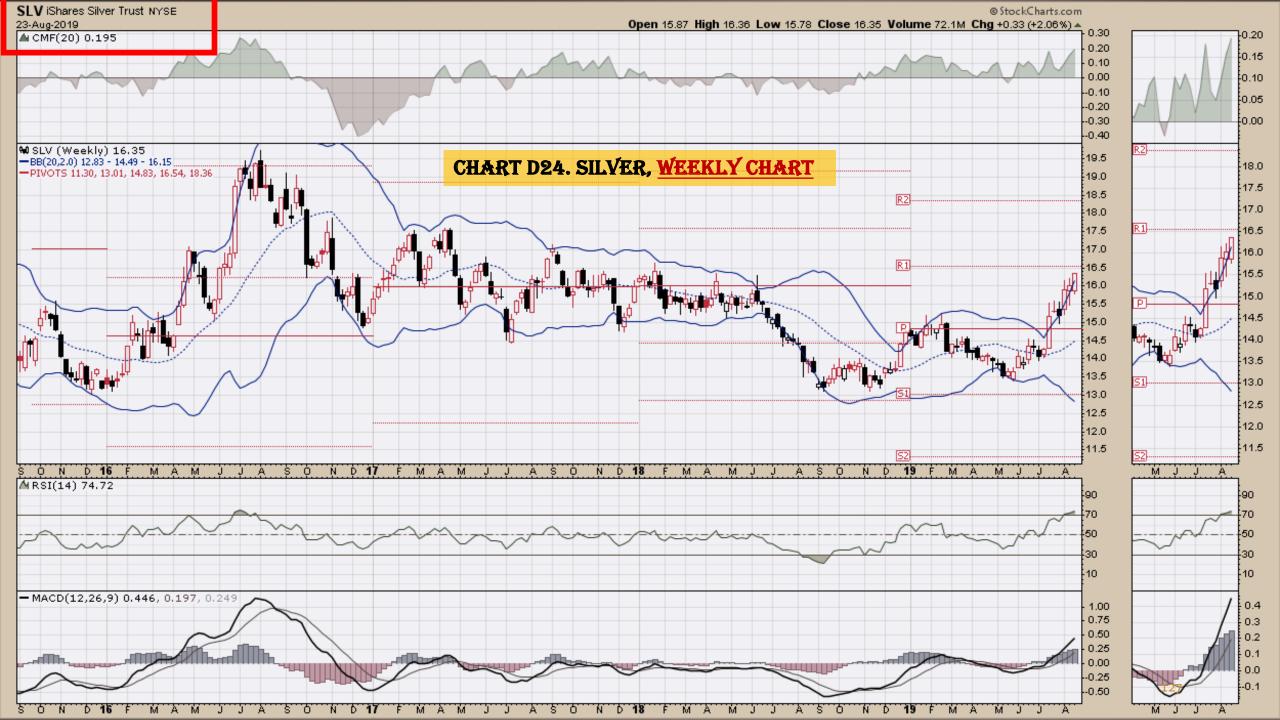

#### **Chart Book Index – Commodity ETFs**

- Chart D18. Lead, Weekly Chart
- Chart D19. Lithium, Weekly Chart
- Chart D20. Cocoa, Weekly Chart
- Chart D21. Palladium, Weekly Chart
- Chart D22. Platinum, Weekly Chart
- Chart D23. Sugar, Weekly Chart
- Chart D24. Silver, Weekly Chart
- Chart D25. Soybeans, Weekly Chart
- Chart D26. Gasoline, Weekly Chart
- Chart D27. Natural Gas, Weekly Chart
- Chart D28. US 12 Month Oil Fund, Weekly Chart
- Chart D29. US Oil Fund, Weekly Chart
- Chart D30. Wheat, Weekly Chart