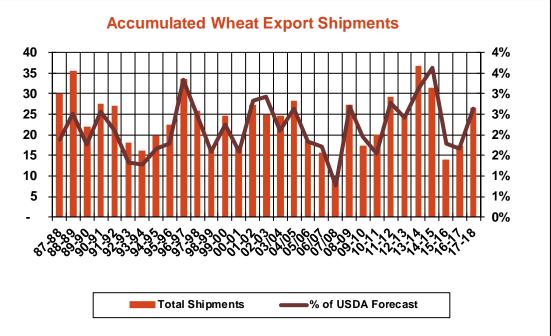

| 23.7 | 12.5     |
| New Crop Sales                 | 0.0     | 0.5  | 11.5     |
| Total Sales                    | 13.7    | 24.2 | 24.0     |
| Last Week                      | 16.9    | 18.8 | 14.0     |
| Trade Estimates                | 16.5    | 31.5 | 20.2     |
| USDA Forecast                  | 14.9    | 6.8  | (10.5)   |
| Export Shipments               | 6.9     | 33.5 | 38.6     |
| USDA Forecast                  | 19.5    | 44.6 | 2.7      |
| Commitments % of USDA est.     | 23%     | 97%  | 106%     |
| Average for this week          | 19%     | 92%  | 98%      |
| Shipments % of USDA est.       | 2%      | 78%  | 93%      |
| Average for this week          | 2%      | 77%  | 90%      |
| Source: USDA, Reuters          |         |      |          |