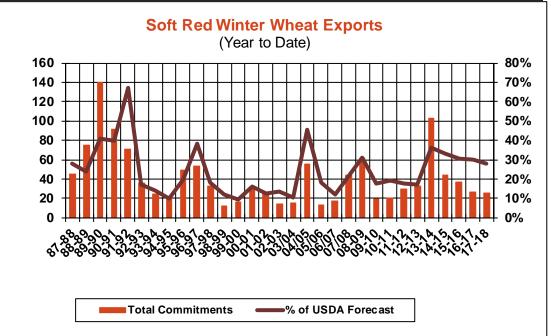

3.7 | 12.5     |
| New Crop Sales                 | 0.0     | 0.5  | 11.5     |
| Total Sales                    | 13.7    | 24.2 | 24.0     |
| Last Week                      | 16.9    | 18.8 | 14.0     |
| Trade Estimates                | 16.5    | 31.5 | 20.2     |
| USDA Forecast                  | 14.9    | 6.8  | (10.5)   |
| Export Shipments               | 6.9     | 33.5 | 38.6     |
| USDA Forecast                  | 19.5    | 44.6 | 2.7      |
| Commitments % of USDA est.     | 23%     | 97%  | 106%     |
| Average for this week          | 19%     | 92%  | 98%      |
| Shipments % of USDA est.       | 2%      | 78%  | 93%      |
| Average for this week          | 2%      | 77%  | 90%      |
| Source: USDA, Reuters          |         |      |          |