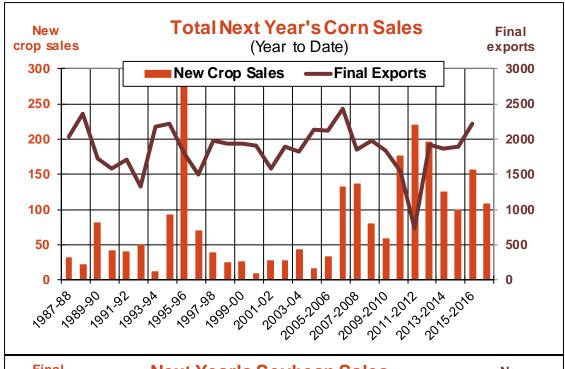

| Weekly Export Sales (million b | ushels) |      |          |
|--------------------------------|---------|------|----------|
| AS OF WEEK ENDING              | 6/8/17  |      |          |
|                                | Wheat   | Corn | Soybeans |
| Old Crop Sales                 | 13.7    | 23.7 | 12.5     |
| New Crop Sales                 | 0.0     | 0.5  | 11.5     |
| Total Sales                    | 13.7    | 24.2 | 24.0     |
| Last Week                      | 16.9    | 18.8 | 14.0     |
| Trade Estimates                | 16.5    | 31.5 | 20.2     |
| USDA Forecast                  | 14.9    | 6.8  | (10.5)   |
| Export Shipments               | 6.9     | 33.5 | 38.6     |
| USDA Forecast                  | 19.5    | 44.6 | 2.7      |
| Commitments % of USDA est.     | 23%     | 97%  | 106%     |
| Average for this week          | 19%     | 92%  | 98%      |
| Shipments % of USDA est.       | 2%      | 78%  | 93%      |
| Average for this week          | 2%      | 77%  | 90%      |
| Source: USDA, Reuters          |         |      |          |