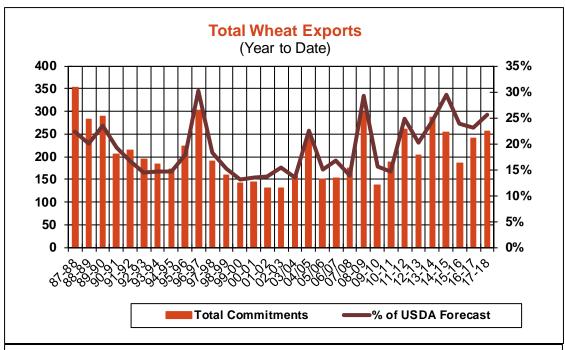

| 23.7 | 12.5     |
| New Crop Sales                 | 0.0     | 0.5  | 11.5     |
| Total Sales                    | 13.7    | 24.2 | 24.0     |
| Last Week                      | 16.9    | 18.8 | 14.0     |
| Trade Estimates                | 16.5    | 31.5 | 20.2     |
| USDA Forecast                  | 14.9    | 6.8  | (10.5)   |
| Export Shipments               | 6.9     | 33.5 | 38.6     |
| USDA Forecast                  | 19.5    | 44.6 | 2.7      |
| Commitments % of USDA est.     | 23%     | 97%  | 106%     |
| Average for this week          | 19%     | 92%  | 98%      |
| Shipments % of USDA est.       | 2%      | 78%  | 93%      |
| Average for this week          | 2%      | 77%  | 90%      |
| Source: USDA, Reuters          |         |      |          |