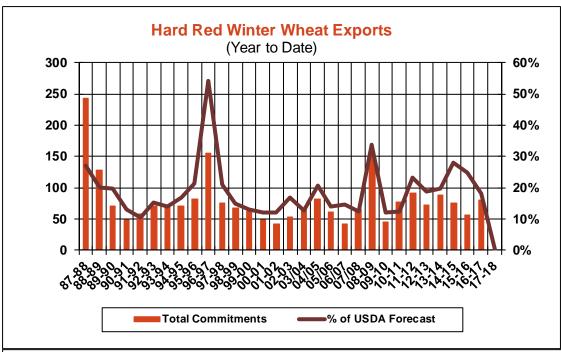

23.7 | 12.5     |
| New Crop Sales                 | 0.0     | 0.5  | 11.5     |
| Total Sales                    | 13.7    | 24.2 | 24.0     |
| Last Week                      | 16.9    | 18.8 | 14.0     |
| Trade Estimates                | 16.5    | 31.5 | 20.2     |
| USDA Forecast                  | 14.9    | 6.8  | (10.5)   |
| Export Shipments               | 6.9     | 33.5 | 38.6     |
| USDA Forecast                  | 19.5    | 44.6 | 2.7      |
| Commitments % of USDA est.     | 23%     | 97%  | 106%     |
| Average for this week          | 19%     | 92%  | 98%      |
| Shipments % of USDA est.       | 2%      | 78%  | 93%      |
| Average for this week          | 2%      | 77%  | 90%      |
| Source: USDA, Reuters          |         |      |          |