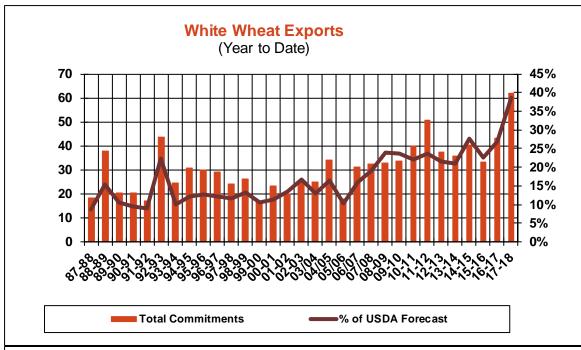

7 | 12.5     |
| New Crop Sales                 | 0.0     | 0.5  | 11.5     |
| Total Sales                    | 13.7    | 24.2 | 24.0     |
| Last Week                      | 16.9    | 18.8 | 14.0     |
| Trade Estimates                | 16.5    | 31.5 | 20.2     |
| USDA Forecast                  | 14.9    | 6.8  | (10.5)   |
| Export Shipments               | 6.9     | 33.5 | 38.6     |
| USDA Forecast                  | 19.5    | 44.6 | 2.7      |
| Commitments % of USDA est.     | 23%     | 97%  | 106%     |
| Average for this week          | 19%     | 92%  | 98%      |
| Shipments % of USDA est.       | 2%      | 78%  | 93%      |
| Average for this week          | 2%      | 77%  | 90%      |
| Source: USDA, Reuters          |         |      |          |