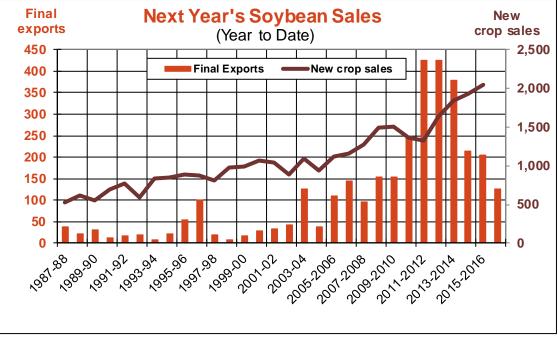

| Weekly Export Sales (million b | ushels) |      |          |
|--------------------------------|---------|------|----------|
| AS OF WEEK ENDING              | 6/8/17  |      |          |
|                                | Wheat   | Corn | Soybeans |
| Old Crop Sales                 | 13.7    | 23.7 | 12.5     |
| New Crop Sales                 | 0.0     | 0.5  | 11.5     |
| Total Sales                    | 13.7    | 24.2 | 24.0     |
| Last Week                      | 16.9    | 18.8 | 14.0     |
| Trade Estimates                | 16.5    | 31.5 | 20.2     |
| USDA Forecast                  | 14.9    | 6.8  | (10.5)   |
| Export Shipments               | 6.9     | 33.5 | 38.6     |
| USDA Forecast                  | 19.5    | 44.6 | 2.7      |
| Commitments % of USDA est.     | 23%     | 97%  | 106%     |
| Average for this week          | 19%     | 92%  | 98%      |
| Shipments % of USDA est.       | 2%      | 78%  | 93%      |
| Average for this week          | 2%      | 77%  | 90%      |
| Source: USDA, Reuters          |         |      |          |