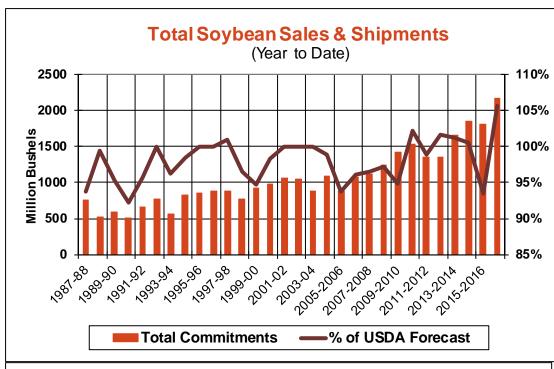

| Weekly Export Sales (million b | ushels) |      |          |
|--------------------------------|---------|------|----------|
| AS OF WEEK ENDING              | 6/8/17  |      |          |
|                                | Wheat   | Corn | Soybeans |
| Old Crop Sales                 | 13.7    | 23.7 | 12.5     |
| New Crop Sales                 | 0.0     | 0.5  | 11.5     |
| Total Sales                    | 13.7    | 24.2 | 24.0     |
| Last Week                      | 16.9    | 18.8 | 14.0     |
| Trade Estimates                | 16.5    | 31.5 | 20.2     |
| USDA Forecast                  | 14.9    | 6.8  | (10.5)   |
| Export Shipments               | 6.9     | 33.5 | 38.6     |
| USDA Forecast                  | 19.5    | 44.6 | 2.7      |
| Commitments % of USDA est.     | 23%     | 97%  | 106%     |
| Average for this week          | 19%     | 92%  | 98%      |
| Shipments % of USDA est.       | 2%      | 78%  | 93%      |
| Average for this week          | 2%      | 77%  | 90%      |
| Source: USDA, Reuters          |         |      |          |