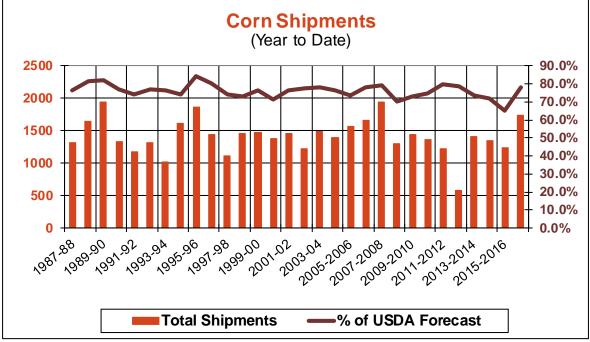

| Weekly Export Sales (million b | ushels) |      |          |
|--------------------------------|---------|------|----------|
| AS OF WEEK ENDING              | 6/8/17  |      |          |
|                                | Wheat   | Corn | Soybeans |
| Old Crop Sales                 | 13.7    | 23.7 | 12.5     |
| New Crop Sales                 | 0.0     | 0.5  | 11.5     |
| Total Sales                    | 13.7    | 24.2 | 24.0     |
| Last Week                      | 16.9    | 18.8 | 14.0     |
| Trade Estimates                | 16.5    | 31.5 | 20.2     |
| USDA Forecast                  | 14.9    | 6.8  | (10.5)   |
| Export Shipments               | 6.9     | 33.5 | 38.6     |
| USDA Forecast                  | 19.5    | 44.6 | 2.7      |
| Commitments % of USDA est.     | 23%     | 97%  | 106%     |
| Average for this week          | 19%     | 92%  | 98%      |
| Shipments % of USDA est.       | 2%      | 78%  | 93%      |
| Average for this week          | 2%      | 77%  | 90%      |
| Source: USDA, Reuters          |         |      |          |