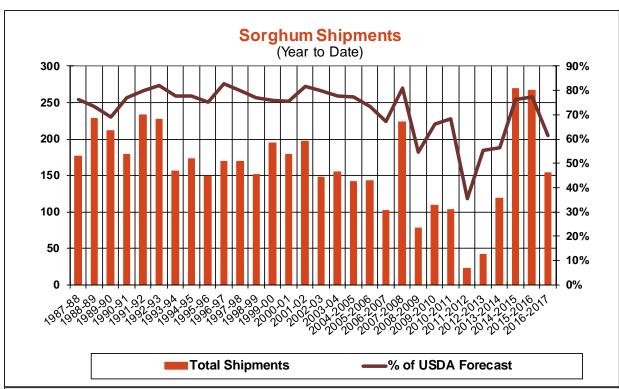

3.7    | 23.7 | 12.5     |
| New Crop Sales                 | 0.0     | 0.5  | 11.5     |
| Total Sales                    | 13.7    | 24.2 | 24.0     |
| Last Week                      | 16.9    | 18.8 | 14.0     |
| Trade Estimates                | 16.5    | 31.5 | 20.2     |
| USDA Forecast                  | 14.9    | 6.8  | (10.5)   |
| Export Shipments               | 6.9     | 33.5 | 38.6     |
| USDA Forecast                  | 19.5    | 44.6 | 2.7      |
| Commitments % of USDA est.     | 23%     | 97%  | 106%     |
| Average for this week          | 19%     | 92%  | 98%      |
| Shipments % of USDA est.       | 2%      | 78%  | 93%      |
| Average for this week          | 2%      | 77%  | 90%      |
| Source: USDA, Reuters          |         |      |          |