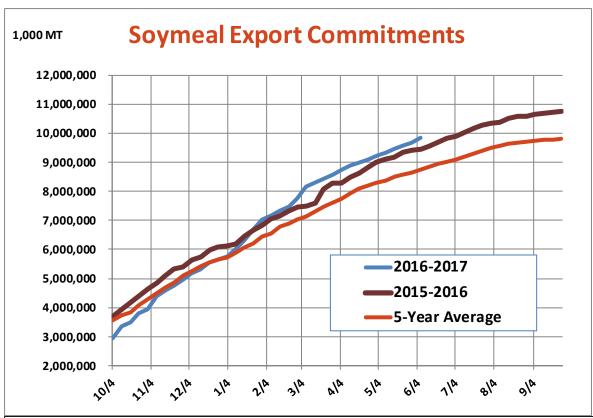

| 13.7    | 23.7 | 12.5     |
| New Crop Sales                 | 0.0     | 0.5  | 11.5     |
| Total Sales                    | 13.7    | 24.2 | 24.0     |
| Last Week                      | 16.9    | 18.8 | 14.0     |
| Trade Estimates                | 16.5    | 31.5 | 20.2     |
| USDA Forecast                  | 14.9    | 6.8  | (10.5)   |
| Export Shipments               | 6.9     | 33.5 | 38.6     |
| USDA Forecast                  | 19.5    | 44.6 | 2.7      |
| Commitments % of USDA est.     | 23%     | 97%  | 106%     |
| Average for this week          | 19%     | 92%  | 98%      |
| Shipments % of USDA est.       | 2%      | 78%  | 93%      |
| Average for this week          | 2%      | 77%  | 90%      |
| Source: USDA, Reuters          |         |      |          |