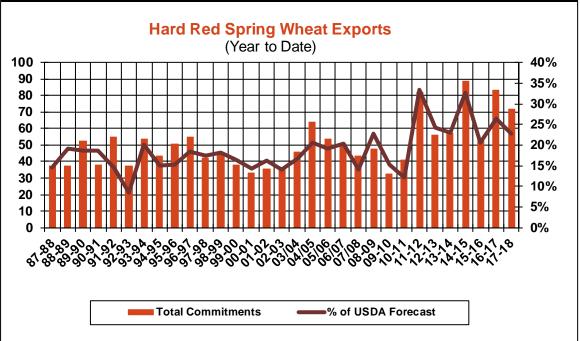

| 12.5     |
| New Crop Sales                 | 0.0     | 0.5  | 11.5     |
| Total Sales                    | 13.7    | 24.2 | 24.0     |
| Last Week                      | 16.9    | 18.8 | 14.0     |
| Trade Estimates                | 16.5    | 31.5 | 20.2     |
| USDA Forecast                  | 14.9    | 6.8  | (10.5)   |
| Export Shipments               | 6.9     | 33.5 | 38.6     |
| USDA Forecast                  | 19.5    | 44.6 | 2.7      |
| Commitments % of USDA est.     | 23%     | 97%  | 106%     |
| Average for this week          | 19%     | 92%  | 98%      |
| Shipments % of USDA est.       | 2%      | 78%  | 93%      |
| Average for this week          | 2%      | 77%  | 90%      |
| Source: USDA, Reuters          |         |      |          |