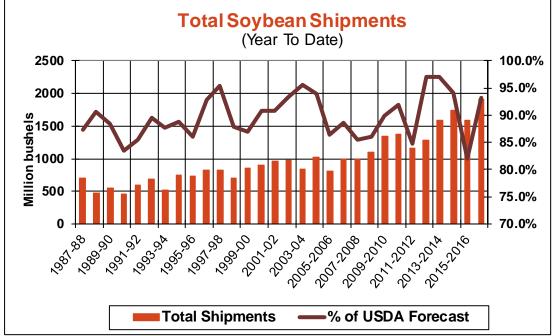

| Weekly Export Sales (million b | ushels) |      |          |
|--------------------------------|---------|------|----------|
| AS OF WEEK ENDING              | 6/8/17  |      |          |
|                                | Wheat   | Corn | Soybeans |
| Old Crop Sales                 | 13.7    | 23.7 | 12.5     |
| New Crop Sales                 | 0.0     | 0.5  | 11.5     |
| Total Sales                    | 13.7    | 24.2 | 24.0     |
| Last Week                      | 16.9    | 18.8 | 14.0     |
| Trade Estimates                | 16.5    | 31.5 | 20.2     |
| USDA Forecast                  | 14.9    | 6.8  | (10.5)   |
| Export Shipments               | 6.9     | 33.5 | 38.6     |
| USDA Forecast                  | 19.5    | 44.6 | 2.7      |
| Commitments % of USDA est.     | 23%     | 97%  | 106%     |
| Average for this week          | 19%     | 92%  | 98%      |
| Shipments % of USDA est.       | 2%      | 78%  | 93%      |
| Average for this week          | 2%      | 77%  | 90%      |
| Source: USDA, Reuters          |         |      |          |