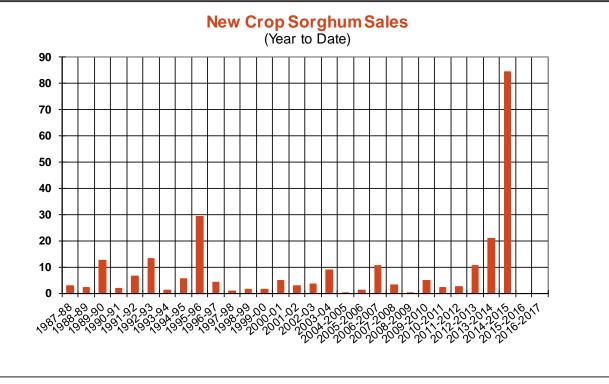

7    | 23.7 | 12.5     |
| New Crop Sales                 | 0.0     | 0.5  | 11.5     |
| Total Sales                    | 13.7    | 24.2 | 24.0     |
| Last Week                      | 16.9    | 18.8 | 14.0     |
| Trade Estimates                | 16.5    | 31.5 | 20.2     |
| USDA Forecast                  | 14.9    | 6.8  | (10.5)   |
| Export Shipments               | 6.9     | 33.5 | 38.6     |
| USDA Forecast                  | 19.5    | 44.6 | 2.7      |
| Commitments % of USDA est.     | 23%     | 97%  | 106%     |
| Average for this week          | 19%     | 92%  | 98%      |
| Shipments % of USDA est.       | 2%      | 78%  | 93%      |
| Average for this week          | 2%      | 77%  | 90%      |
| Source: USDA, Reuters          |         |      |          |