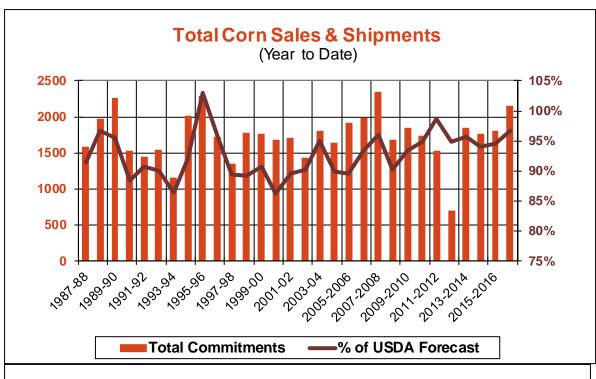

| Weekly Export Sales (million b | ushels) |      |          |
|--------------------------------|---------|------|----------|
| AS OF WEEK ENDING              | 6/8/17  |      |          |
|                                | Wheat   | Corn | Soybeans |
| Old Crop Sales                 | 13.7    | 23.7 | 12.5     |
| New Crop Sales                 | 0.0     | 0.5  | 11.5     |
| Total Sales                    | 13.7    | 24.2 | 24.0     |
| Last Week                      | 16.9    | 18.8 | 14.0     |
| Trade Estimates                | 16.5    | 31.5 | 20.2     |
| USDA Forecast                  | 14.9    | 6.8  | (10.5)   |
| Export Shipments               | 6.9     | 33.5 | 38.6     |
| USDA Forecast                  | 19.5    | 44.6 | 2.7      |
| Commitments % of USDA est.     | 23%     | 97%  | 106%     |
| Average for this week          | 19%     | 92%  | 98%      |
| Shipments % of USDA est.       | 2%      | 78%  | 93%      |
| Average for this week          | 2%      | 77%  | 90%      |
| Source: USDA, Reuters          |         |      |          |