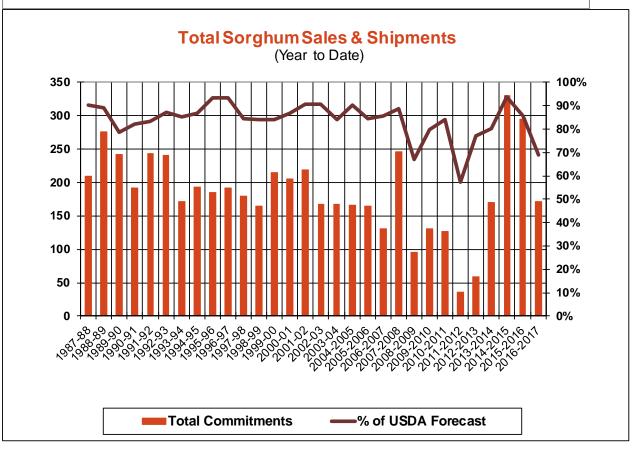

13.7    | 23.7 | 12.5     |
| New Crop Sales                 | 0.0     | 0.5  | 11.5     |
| Total Sales                    | 13.7    | 24.2 | 24.0     |
| Last Week                      | 16.9    | 18.8 | 14.0     |
| Trade Estimates                | 16.5    | 31.5 | 20.2     |
| USDA Forecast                  | 14.9    | 6.8  | (10.5)   |
| Export Shipments               | 6.9     | 33.5 | 38.6     |
| USDA Forecast                  | 19.5    | 44.6 | 2.7      |
| Commitments % of USDA est.     | 23%     | 97%  | 106%     |
| Average for this week          | 19%     | 92%  | 98%      |
| Shipments % of USDA est.       | 2%      | 78%  | 93%      |
| Average for this week          | 2%      | 77%  | 90%      |
| Source: USDA, Reuters          |         |      |          |