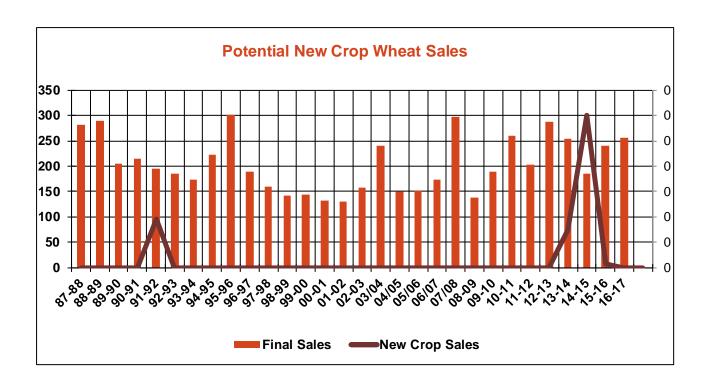

12.5     |
| New Crop Sales                 | 0.0     | 0.5  | 11.5     |
| Total Sales                    | 13.7    | 24.2 | 24.0     |
| Last Week                      | 16.9    | 18.8 | 14.0     |
| Trade Estimates                | 16.5    | 31.5 | 20.2     |
| USDA Forecast                  | 14.9    | 6.8  | (10.5)   |
| Export Shipments               | 6.9     | 33.5 | 38.6     |
| USDA Forecast                  | 19.5    | 44.6 | 2.7      |
| Commitments % of USDA est.     | 23%     | 97%  | 106%     |
| Average for this week          | 19%     | 92%  | 98%      |
| Shipments % of USDA est.       | 2%      | 78%  | 93%      |
| Average for this week          | 2%      | 77%  | 90%      |
| Source: USDA, Reuters          |         |      |          |