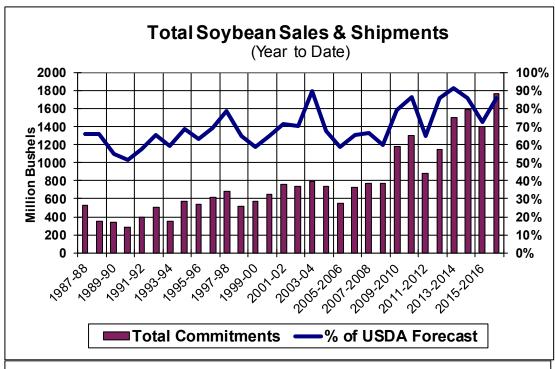

| Mandala Francist Onlandarilian b      |          |      |          |
|---------------------------------------|----------|------|----------|
| Weekly Export Sales (million bushels) |          |      |          |
| AS OF WEEK ENDING                     | 12/29/16 |      |          |
|                                       | Wheat    | Corn | Soybeans |
| Old Crop Sales                        | 6.8      | 16.9 | 3.2      |
| New Crop Sales                        | 0.0      | 0.0  | 0.0      |
| Total Sales                           | 6.8      | 16.9 | 3.2      |
| Last Week                             | 21.4     | 39.4 | 36.0     |
| Trade Estimates                       | 13.3     | 32.5 | 36.8     |
| USDA Forecast                         | 18.6     | 30.4 | 13.9     |
| Export Shipments                      | 15.9     | 24.0 | 58.4     |
| USDA Forecast                         | 26.4     | 43.2 | 25.7     |
| Commitments % of USDA est.            | 79%      | 63%  | 86%      |
| Average for this week                 | 73%      | 53%  | 69%      |
| Shipments % of USDA est.              | 56%      | 29%  | 59%      |
| Average for this week                 | 55%      | 33%  | 44%      |
| Source: USDA, Reuters                 |          |      |          |