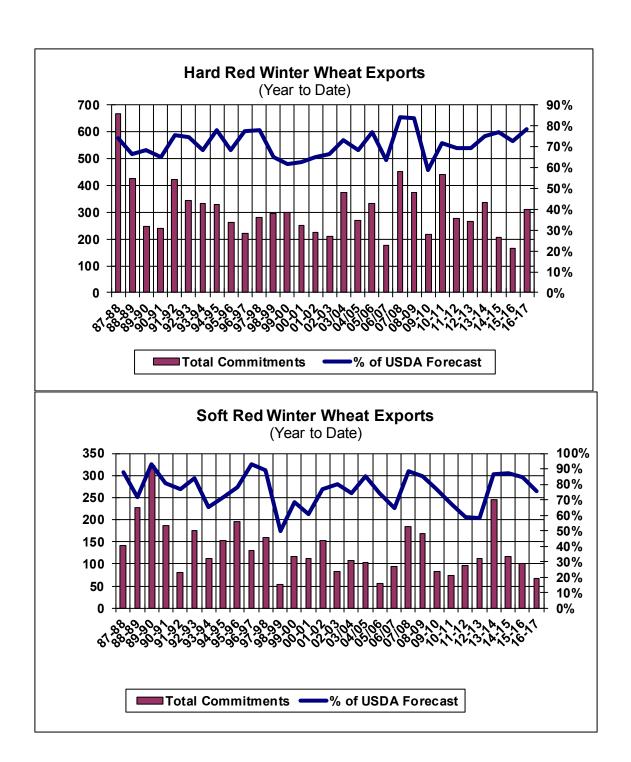

| Mandala Francist Onlandarilian b      |          |      |          |
|---------------------------------------|----------|------|----------|
| Weekly Export Sales (million bushels) |          |      |          |
| AS OF WEEK ENDING                     | 12/29/16 |      |          |
|                                       | Wheat    | Corn | Soybeans |
| Old Crop Sales                        | 6.8      | 16.9 | 3.2      |
| New Crop Sales                        | 0.0      | 0.0  | 0.0      |
| Total Sales                           | 6.8      | 16.9 | 3.2      |
| Last Week                             | 21.4     | 39.4 | 36.0     |
| Trade Estimates                       | 13.3     | 32.5 | 36.8     |
| USDA Forecast                         | 18.6     | 30.4 | 13.9     |
| Export Shipments                      | 15.9     | 24.0 | 58.4     |
| USDA Forecast                         | 26.4     | 43.2 | 25.7     |
| Commitments % of USDA est.            | 79%      | 63%  | 86%      |
| Average for this week                 | 73%      | 53%  | 69%      |
| Shipments % of USDA est.              | 56%      | 29%  | 59%      |
| Average for this week                 | 55%      | 33%  | 44%      |
| Source: USDA, Reuters                 |          |      |          |