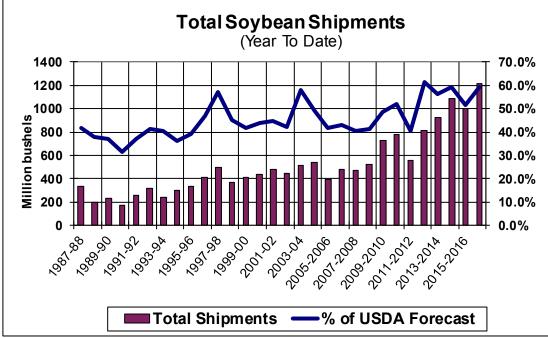

| Mandala Francist Onlandarilian b      |          |      |          |
|---------------------------------------|----------|------|----------|
| Weekly Export Sales (million bushels) |          |      |          |
| AS OF WEEK ENDING                     | 12/29/16 |      |          |
|                                       | Wheat    | Corn | Soybeans |
| Old Crop Sales                        | 6.8      | 16.9 | 3.2      |
| New Crop Sales                        | 0.0      | 0.0  | 0.0      |
| Total Sales                           | 6.8      | 16.9 | 3.2      |
| Last Week                             | 21.4     | 39.4 | 36.0     |
| Trade Estimates                       | 13.3     | 32.5 | 36.8     |
| USDA Forecast                         | 18.6     | 30.4 | 13.9     |
| Export Shipments                      | 15.9     | 24.0 | 58.4     |
| USDA Forecast                         | 26.4     | 43.2 | 25.7     |
| Commitments % of USDA est.            | 79%      | 63%  | 86%      |
| Average for this week                 | 73%      | 53%  | 69%      |
| Shipments % of USDA est.              | 56%      | 29%  | 59%      |
| Average for this week                 | 55%      | 33%  | 44%      |
| Source: USDA, Reuters                 |          |      |          |