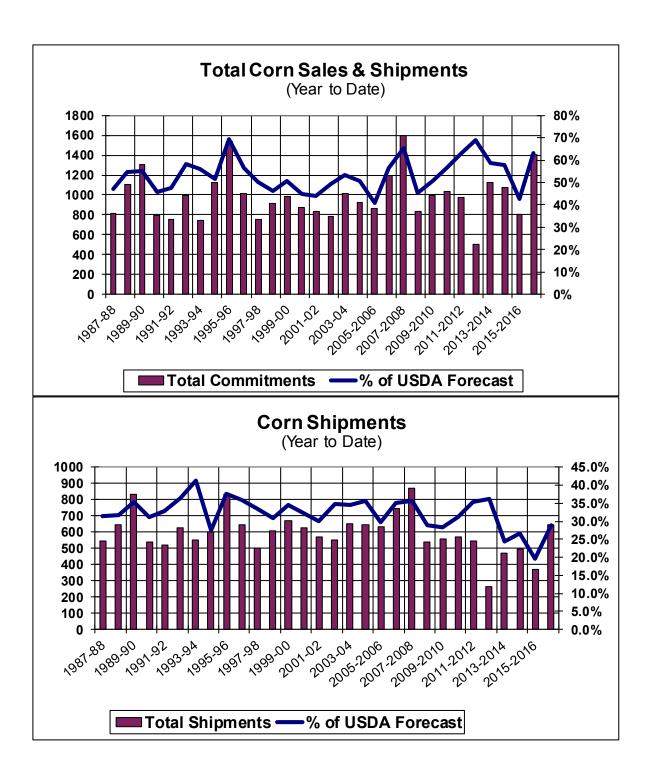

| Mandala Francist Onlandarilian b      |          |      |          |
|---------------------------------------|----------|------|----------|
| Weekly Export Sales (million bushels) |          |      |          |
| AS OF WEEK ENDING                     | 12/29/16 |      |          |
|                                       | Wheat    | Corn | Soybeans |
| Old Crop Sales                        | 6.8      | 16.9 | 3.2      |
| New Crop Sales                        | 0.0      | 0.0  | 0.0      |
| Total Sales                           | 6.8      | 16.9 | 3.2      |
| Last Week                             | 21.4     | 39.4 | 36.0     |
| Trade Estimates                       | 13.3     | 32.5 | 36.8     |
| USDA Forecast                         | 18.6     | 30.4 | 13.9     |
| Export Shipments                      | 15.9     | 24.0 | 58.4     |
| USDA Forecast                         | 26.4     | 43.2 | 25.7     |
| Commitments % of USDA est.            | 79%      | 63%  | 86%      |
| Average for this week                 | 73%      | 53%  | 69%      |
| Shipments % of USDA est.              | 56%      | 29%  | 59%      |
| Average for this week                 | 55%      | 33%  | 44%      |
| Source: USDA, Reuters                 |          |      |          |