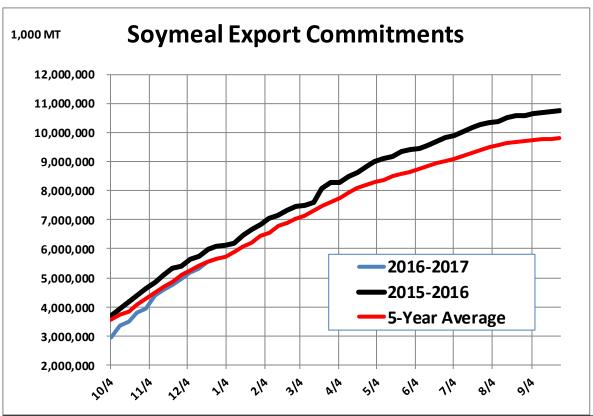

.0      |
| Total Sales                           | 6.8      | 16.9 | 3.2      |
| Last Week                             | 21.4     | 39.4 | 36.0     |
| Trade Estimates                       | 13.3     | 32.5 | 36.8     |
| USDA Forecast                         | 18.6     | 30.4 | 13.9     |
| Export Shipments                      | 15.9     | 24.0 | 58.4     |
| USDA Forecast                         | 26.4     | 43.2 | 25.7     |
| Commitments % of USDA est.            | 79%      | 63%  | 86%      |
| Average for this week                 | 73%      | 53%  | 69%      |
| Shipments % of USDA est.              | 56%      | 29%  | 59%      |
| Average for this week                 | 55%      | 33%  | 44%      |
| Source: USDA, Reuters                 |          |      |          |