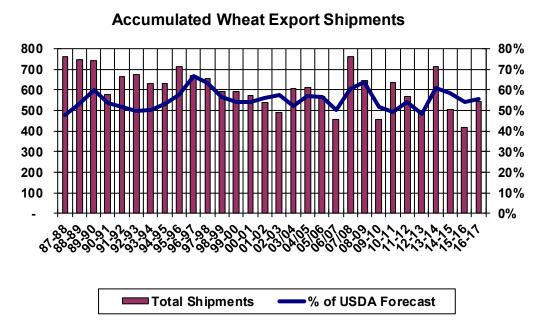

| Mandala Francist Onlandarilian b      |          |      |          |
|---------------------------------------|----------|------|----------|
| Weekly Export Sales (million bushels) |          |      |          |
| AS OF WEEK ENDING                     | 12/29/16 |      |          |
|                                       | Wheat    | Corn | Soybeans |
| Old Crop Sales                        | 6.8      | 16.9 | 3.2      |
| New Crop Sales                        | 0.0      | 0.0  | 0.0      |
| Total Sales                           | 6.8      | 16.9 | 3.2      |
| Last Week                             | 21.4     | 39.4 | 36.0     |
| Trade Estimates                       | 13.3     | 32.5 | 36.8     |
| USDA Forecast                         | 18.6     | 30.4 | 13.9     |
| Export Shipments                      | 15.9     | 24.0 | 58.4     |
| USDA Forecast                         | 26.4     | 43.2 | 25.7     |
| Commitments % of USDA est.            | 79%      | 63%  | 86%      |
| Average for this week                 | 73%      | 53%  | 69%      |
| Shipments % of USDA est.              | 56%      | 29%  | 59%      |
| Average for this week                 | 55%      | 33%  | 44%      |
| Source: USDA, Reuters                 |          |      |          |