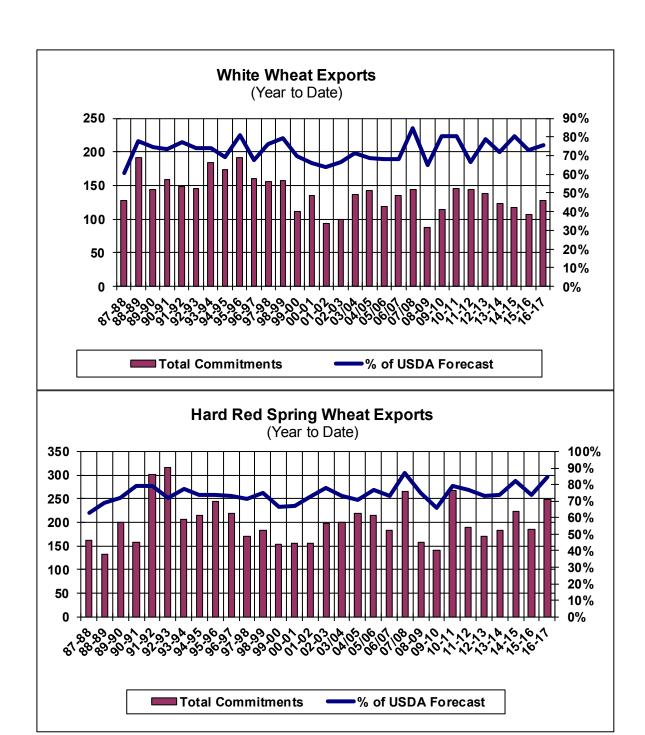

| Mandala Francist Onlandarilian b      |          |      |          |
|---------------------------------------|----------|------|----------|
| Weekly Export Sales (million bushels) |          |      |          |
| AS OF WEEK ENDING                     | 12/29/16 |      |          |
|                                       | Wheat    | Corn | Soybeans |
| Old Crop Sales                        | 6.8      | 16.9 | 3.2      |
| New Crop Sales                        | 0.0      | 0.0  | 0.0      |
| Total Sales                           | 6.8      | 16.9 | 3.2      |
| Last Week                             | 21.4     | 39.4 | 36.0     |
| Trade Estimates                       | 13.3     | 32.5 | 36.8     |
| USDA Forecast                         | 18.6     | 30.4 | 13.9     |
| Export Shipments                      | 15.9     | 24.0 | 58.4     |
| USDA Forecast                         | 26.4     | 43.2 | 25.7     |
| Commitments % of USDA est.            | 79%      | 63%  | 86%      |
| Average for this week                 | 73%      | 53%  | 69%      |
| Shipments % of USDA est.              | 56%      | 29%  | 59%      |
| Average for this week                 | 55%      | 33%  | 44%      |
| Source: USDA, Reuters                 |          |      |          |