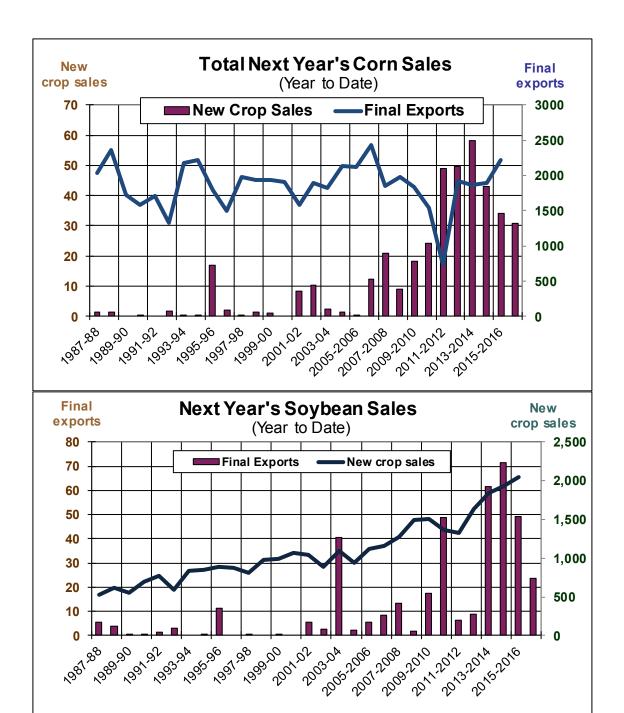

| Mandala Francist Onlandarilian b      |          |      |          |
|---------------------------------------|----------|------|----------|
| Weekly Export Sales (million bushels) |          |      |          |
| AS OF WEEK ENDING                     | 12/29/16 |      |          |
|                                       | Wheat    | Corn | Soybeans |
| Old Crop Sales                        | 6.8      | 16.9 | 3.2      |
| New Crop Sales                        | 0.0      | 0.0  | 0.0      |
| Total Sales                           | 6.8      | 16.9 | 3.2      |
| Last Week                             | 21.4     | 39.4 | 36.0     |
| Trade Estimates                       | 13.3     | 32.5 | 36.8     |
| USDA Forecast                         | 18.6     | 30.4 | 13.9     |
| Export Shipments                      | 15.9     | 24.0 | 58.4     |
| USDA Forecast                         | 26.4     | 43.2 | 25.7     |
| Commitments % of USDA est.            | 79%      | 63%  | 86%      |
| Average for this week                 | 73%      | 53%  | 69%      |
| Shipments % of USDA est.              | 56%      | 29%  | 59%      |
| Average for this week                 | 55%      | 33%  | 44%      |
| Source: USDA, Reuters                 |          |      |          |