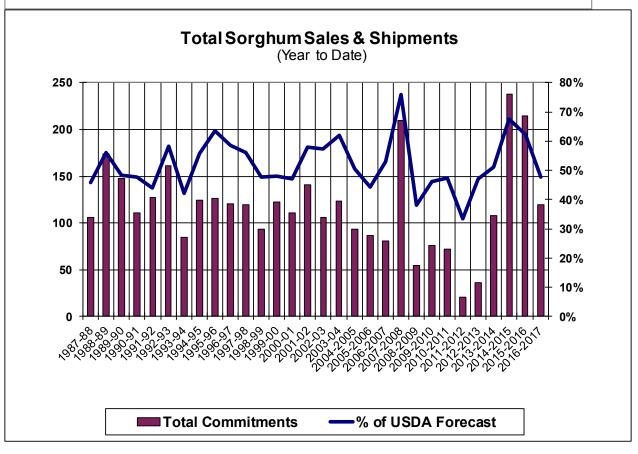

|
| Total Sales                           | 6.8      | 16.9 | 3.2      |
| Last Week                             | 21.4     | 39.4 | 36.0     |
| Trade Estimates                       | 13.3     | 32.5 | 36.8     |
| USDA Forecast                         | 18.6     | 30.4 | 13.9     |
| Export Shipments                      | 15.9     | 24.0 | 58.4     |
| USDA Forecast                         | 26.4     | 43.2 | 25.7     |
| Commitments % of USDA est.            | 79%      | 63%  | 86%      |
| Average for this week                 | 73%      | 53%  | 69%      |
| Shipments % of USDA est.              | 56%      | 29%  | 59%      |
| Average for this week                 | 55%      | 33%  | 44%      |
| Source: USDA, Reuters                 |          |      |          |