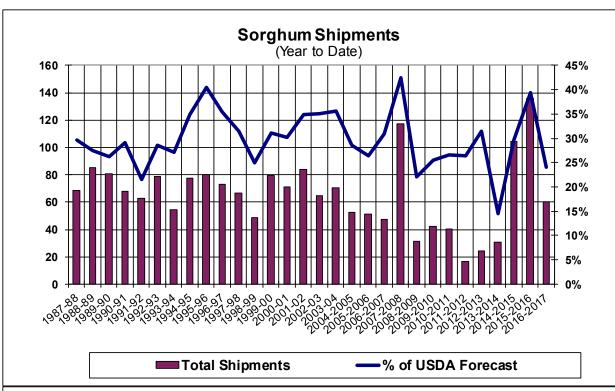

|
| Total Sales                           | 6.8      | 16.9 | 3.2      |
| Last Week                             | 21.4     | 39.4 | 36.0     |
| Trade Estimates                       | 13.3     | 32.5 | 36.8     |
| USDA Forecast                         | 18.6     | 30.4 | 13.9     |
| Export Shipments                      | 15.9     | 24.0 | 58.4     |
| USDA Forecast                         | 26.4     | 43.2 | 25.7     |
| Commitments % of USDA est.            | 79%      | 63%  | 86%      |
| Average for this week                 | 73%      | 53%  | 69%      |
| Shipments % of USDA est.              | 56%      | 29%  | 59%      |
| Average for this week                 | 55%      | 33%  | 44%      |
| Source: USDA, Reuters                 |          |      |          |