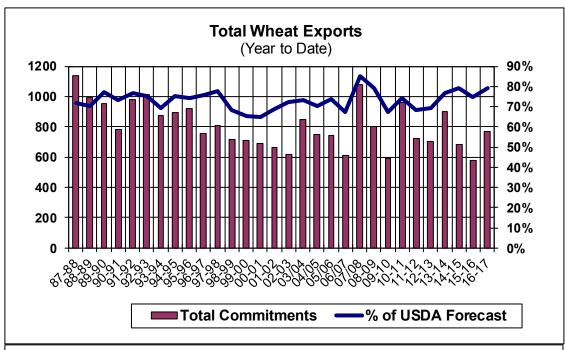

| Mandala Francist Onlandarilian b      |          |      |          |
|---------------------------------------|----------|------|----------|
| Weekly Export Sales (million bushels) |          |      |          |
| AS OF WEEK ENDING                     | 12/29/16 |      |          |
|                                       | Wheat    | Corn | Soybeans |
| Old Crop Sales                        | 6.8      | 16.9 | 3.2      |
| New Crop Sales                        | 0.0      | 0.0  | 0.0      |
| Total Sales                           | 6.8      | 16.9 | 3.2      |
| Last Week                             | 21.4     | 39.4 | 36.0     |
| Trade Estimates                       | 13.3     | 32.5 | 36.8     |
| USDA Forecast                         | 18.6     | 30.4 | 13.9     |
| Export Shipments                      | 15.9     | 24.0 | 58.4     |
| USDA Forecast                         | 26.4     | 43.2 | 25.7     |
| Commitments % of USDA est.            | 79%      | 63%  | 86%      |
| Average for this week                 | 73%      | 53%  | 69%      |
| Shipments % of USDA est.              | 56%      | 29%  | 59%      |
| Average for this week                 | 55%      | 33%  | 44%      |
| Source: USDA, Reuters                 |          |      |          |