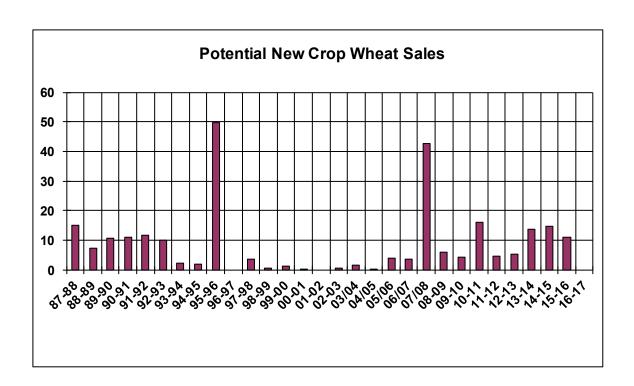

| Mandala Francist Onlandarilian b      |          |      |          |
|---------------------------------------|----------|------|----------|
| Weekly Export Sales (million bushels) |          |      |          |
| AS OF WEEK ENDING                     | 12/29/16 |      |          |
|                                       | Wheat    | Corn | Soybeans |
| Old Crop Sales                        | 6.8      | 16.9 | 3.2      |
| New Crop Sales                        | 0.0      | 0.0  | 0.0      |
| Total Sales                           | 6.8      | 16.9 | 3.2      |
| Last Week                             | 21.4     | 39.4 | 36.0     |
| Trade Estimates                       | 13.3     | 32.5 | 36.8     |
| USDA Forecast                         | 18.6     | 30.4 | 13.9     |
| Export Shipments                      | 15.9     | 24.0 | 58.4     |
| USDA Forecast                         | 26.4     | 43.2 | 25.7     |
| Commitments % of USDA est.            | 79%      | 63%  | 86%      |
| Average for this week                 | 73%      | 53%  | 69%      |
| Shipments % of USDA est.              | 56%      | 29%  | 59%      |
| Average for this week                 | 55%      | 33%  | 44%      |
| Source: USDA, Reuters                 |          |      |          |