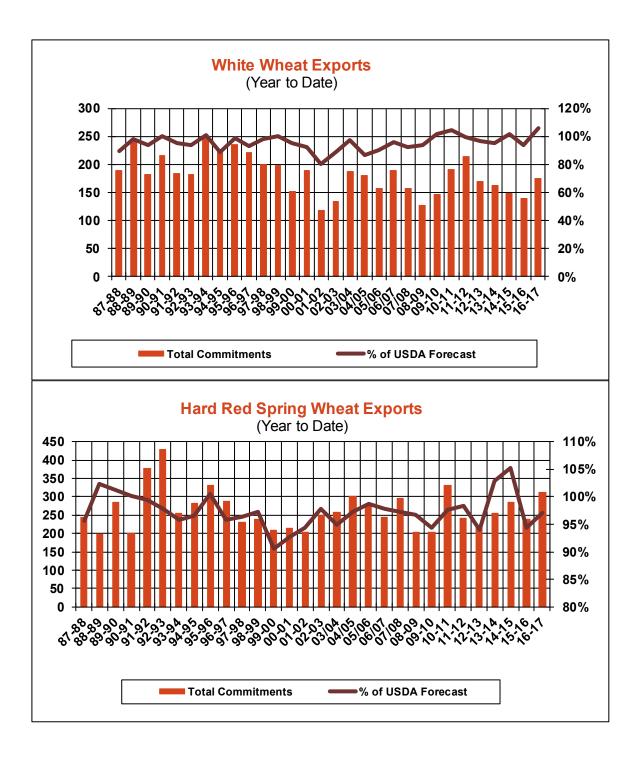

| Weekly Export Sales (million bushels) |         |      |          |
|---------------------------------------|---------|------|----------|
| AS OF WEEK ENDING                     | 4/13/17 |      |          |
|                                       | Wheat   | Corn | Soybeans |
| Old Crop Sales                        | 15.2    | 29.8 | 7.8      |
| New Crop Sales                        | 5.0     | 3.6  | 0.5      |
| Total Sales                           | 20.3    | 33.4 | 8.3      |
| Last Week                             | 20.1    | 31.0 | 19.4     |
| Trade Estimates                       | 20.2    | 43.3 | 22.1     |
| USDA Forecast                         | 49.7    | 4.9  | (1.1)    |
| Export Shipments                      | 27.3    | 55.4 | 15.8     |
| USDA Forecast                         | 67.2    | 25.9 | 26.0     |
| Commitments % of USDA est.            | 99%     | 89%  | 101%     |
| Average for this week                 | 94%     | 81%  | 91%      |
| Shipments % of USDA est.              | 80%     | 61%  | 88%      |
| Average for this week                 | 82%     | 62%  | 82%      |
| Source: USDA, Reuters                 |         |      |          |