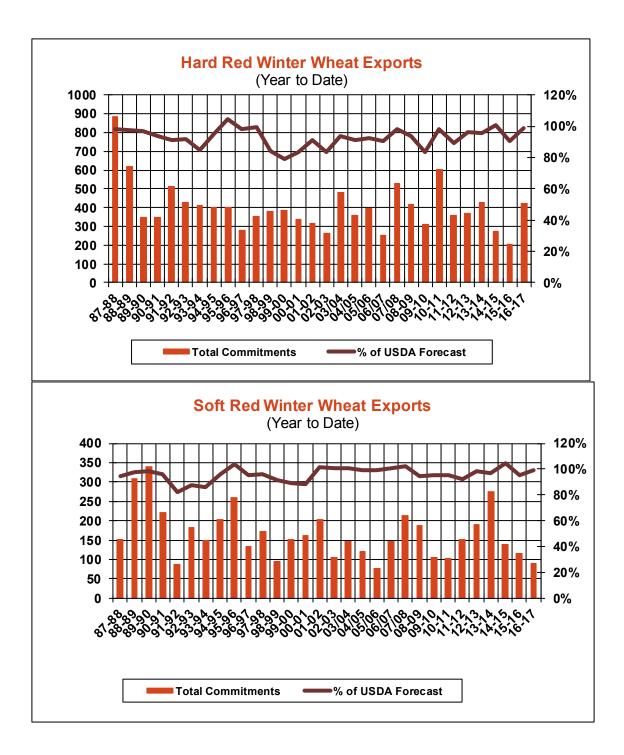

| Weekly Export Sales (million bushels) |         |      |          |
|---------------------------------------|---------|------|----------|
| AS OF WEEK ENDING                     | 4/13/17 |      |          |
|                                       | Wheat   | Corn | Soybeans |
| Old Crop Sales                        | 15.2    | 29.8 | 7.8      |
| New Crop Sales                        | 5.0     | 3.6  | 0.5      |
| Total Sales                           | 20.3    | 33.4 | 8.3      |
| Last Week                             | 20.1    | 31.0 | 19.4     |
| Trade Estimates                       | 20.2    | 43.3 | 22.1     |
| USDA Forecast                         | 49.7    | 4.9  | (1.1)    |
| Export Shipments                      | 27.3    | 55.4 | 15.8     |
| USDA Forecast                         | 67.2    | 25.9 | 26.0     |
| Commitments % of USDA est.            | 99%     | 89%  | 101%     |
| Average for this week                 | 94%     | 81%  | 91%      |
| Shipments % of USDA est.              | 80%     | 61%  | 88%      |
| Average for this week                 | 82%     | 62%  | 82%      |
| Source: USDA, Reuters                 |         |      |          |