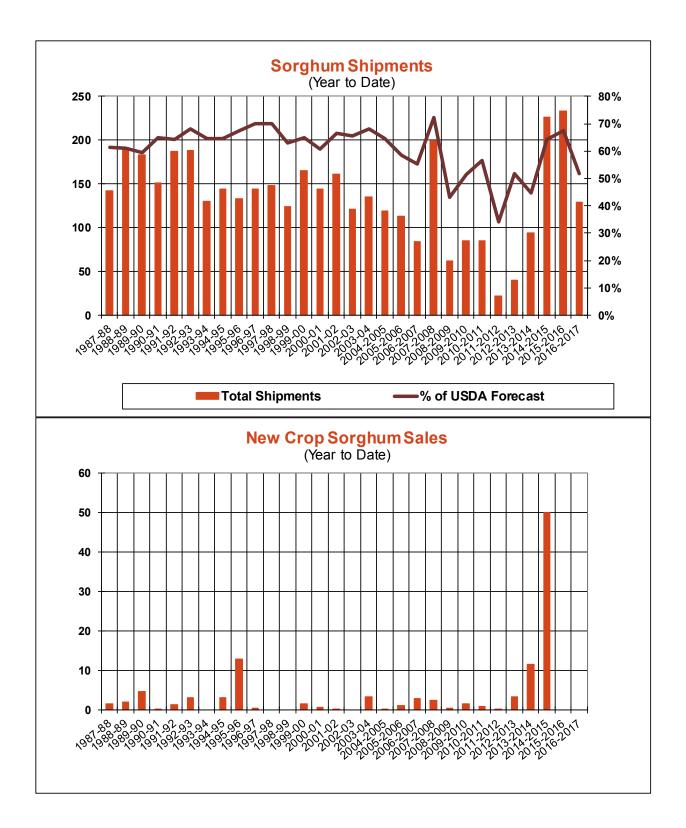

| Weekly Export Sales (million bushels) |         |      |          |
|---------------------------------------|---------|------|----------|
| AS OF WEEK ENDING                     | 4/13/17 |      |          |
|                                       | Wheat   | Corn | Soybeans |
| Old Crop Sales                        | 15.2    | 29.8 | 7.8      |
| New Crop Sales                        | 5.0     | 3.6  | 0.5      |
| Total Sales                           | 20.3    | 33.4 | 8.3      |
| Last Week                             | 20.1    | 31.0 | 19.4     |
| Trade Estimates                       | 20.2    | 43.3 | 22.1     |
| USDA Forecast                         | 49.7    | 4.9  | (1.1)    |
| Export Shipments                      | 27.3    | 55.4 | 15.8     |
| USDA Forecast                         | 67.2    | 25.9 | 26.0     |
| Commitments % of USDA est.            | 99%     | 89%  | 101%     |
| Average for this week                 | 94%     | 81%  | 91%      |
| Shipments % of USDA est.              | 80%     | 61%  | 88%      |
| Average for this week                 | 82%     | 62%  | 82%      |
| Source: USDA, Reuters                 |         |      |          |