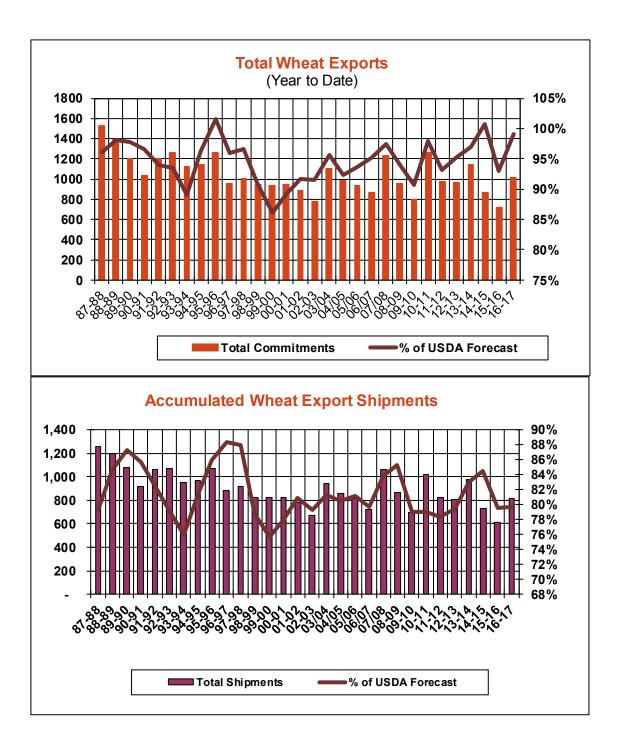

| Weekly Export Sales (million bushels) |         |      |          |
|---------------------------------------|---------|------|----------|
| AS OF WEEK ENDING                     | 4/13/17 |      |          |
|                                       | Wheat   | Corn | Soybeans |
| Old Crop Sales                        | 15.2    | 29.8 | 7.8      |
| New Crop Sales                        | 5.0     | 3.6  | 0.5      |
| Total Sales                           | 20.3    | 33.4 | 8.3      |
| Last Week                             | 20.1    | 31.0 | 19.4     |
| Trade Estimates                       | 20.2    | 43.3 | 22.1     |
| USDA Forecast                         | 49.7    | 4.9  | (1.1)    |
| Export Shipments                      | 27.3    | 55.4 | 15.8     |
| USDA Forecast                         | 67.2    | 25.9 | 26.0     |
| Commitments % of USDA est.            | 99%     | 89%  | 101%     |
| Average for this week                 | 94%     | 81%  | 91%      |
| Shipments % of USDA est.              | 80%     | 61%  | 88%      |
| Average for this week                 | 82%     | 62%  | 82%      |
| Source: USDA, Reuters                 |         |      |          |