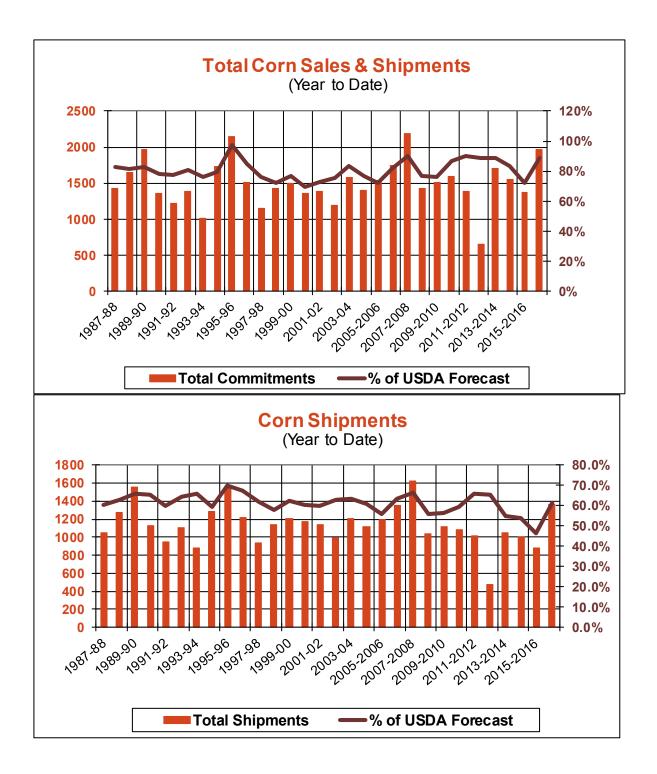

| Weekly Export Sales (million bushels) |         |      |          |
|---------------------------------------|---------|------|----------|
| AS OF WEEK ENDING                     | 4/13/17 |      |          |
|                                       | Wheat   | Corn | Soybeans |
| Old Crop Sales                        | 15.2    | 29.8 | 7.8      |
| New Crop Sales                        | 5.0     | 3.6  | 0.5      |
| Total Sales                           | 20.3    | 33.4 | 8.3      |
| Last Week                             | 20.1    | 31.0 | 19.4     |
| Trade Estimates                       | 20.2    | 43.3 | 22.1     |
| USDA Forecast                         | 49.7    | 4.9  | (1.1)    |
| Export Shipments                      | 27.3    | 55.4 | 15.8     |
| USDA Forecast                         | 67.2    | 25.9 | 26.0     |
| Commitments % of USDA est.            | 99%     | 89%  | 101%     |
| Average for this week                 | 94%     | 81%  | 91%      |
| Shipments % of USDA est.              | 80%     | 61%  | 88%      |
| Average for this week                 | 82%     | 62%  | 82%      |
| Source: USDA, Reuters                 |         |      |          |