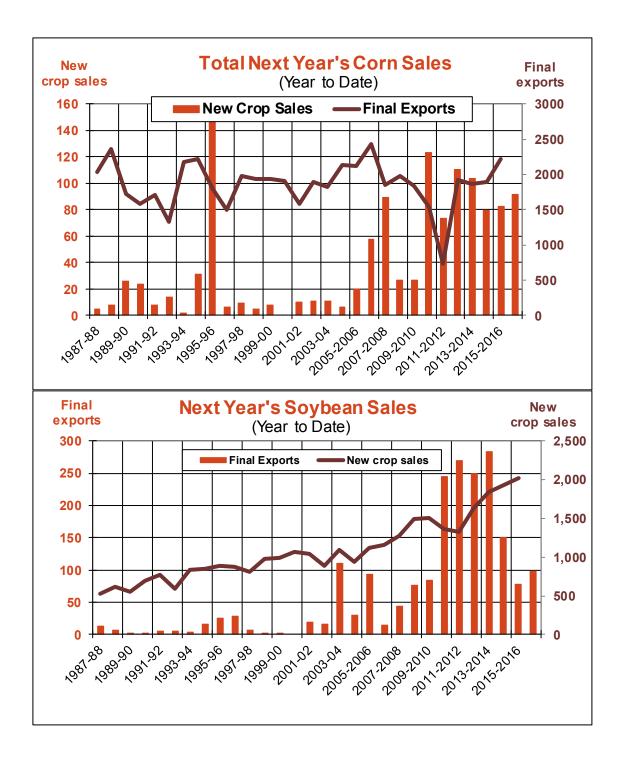

| Weekly Export Sales (million bushels) |         |      |          |
|---------------------------------------|---------|------|----------|
| AS OF WEEK ENDING                     | 4/13/17 |      |          |
|                                       | Wheat   | Corn | Soybeans |
| Old Crop Sales                        | 15.2    | 29.8 | 7.8      |
| New Crop Sales                        | 5.0     | 3.6  | 0.5      |
| Total Sales                           | 20.3    | 33.4 | 8.3      |
| Last Week                             | 20.1    | 31.0 | 19.4     |
| Trade Estimates                       | 20.2    | 43.3 | 22.1     |
| USDA Forecast                         | 49.7    | 4.9  | (1.1)    |
| Export Shipments                      | 27.3    | 55.4 | 15.8     |
| USDA Forecast                         | 67.2    | 25.9 | 26.0     |
| Commitments % of USDA est.            | 99%     | 89%  | 101%     |
| Average for this week                 | 94%     | 81%  | 91%      |
| Shipments % of USDA est.              | 80%     | 61%  | 88%      |
| Average for this week                 | 82%     | 62%  | 82%      |
| Source: USDA, Reuters                 |         |      |          |