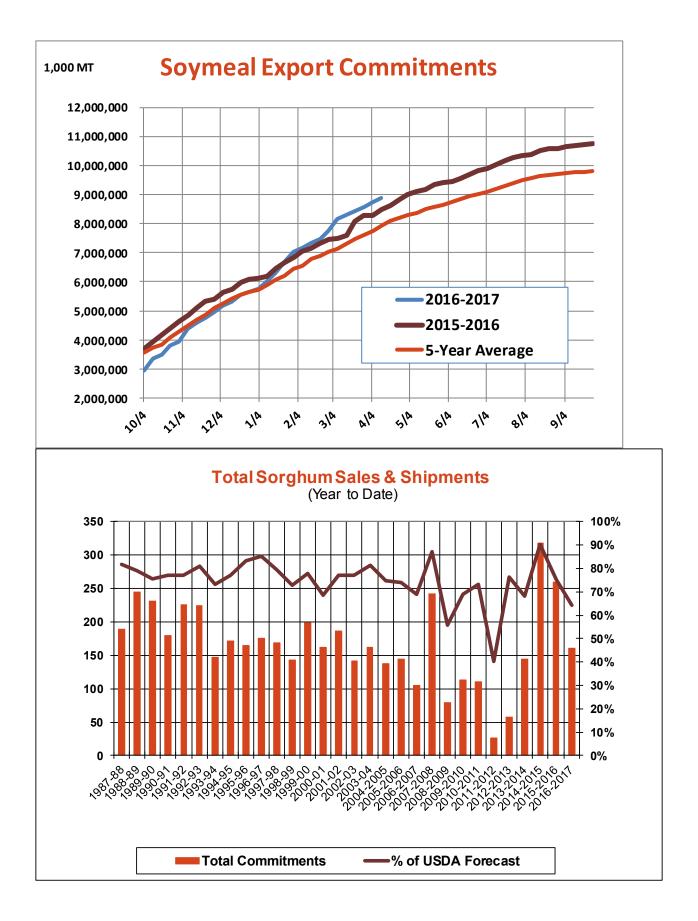

| Weekly Export Sales (million bushels) |         |      |          |
|---------------------------------------|---------|------|----------|
| AS OF WEEK ENDING                     | 4/13/17 |      |          |
|                                       | Wheat   | Corn | Soybeans |
| Old Crop Sales                        | 15.2    | 29.8 | 7.8      |
| New Crop Sales                        | 5.0     | 3.6  | 0.5      |
| Total Sales                           | 20.3    | 33.4 | 8.3      |
| Last Week                             | 20.1    | 31.0 | 19.4     |
| Trade Estimates                       | 20.2    | 43.3 | 22.1     |
| USDA Forecast                         | 49.7    | 4.9  | (1.1)    |
| Export Shipments                      | 27.3    | 55.4 | 15.8     |
| USDA Forecast                         | 67.2    | 25.9 | 26.0     |
| Commitments % of USDA est.            | 99%     | 89%  | 101%     |
| Average for this week                 | 94%     | 81%  | 91%      |
| Shipments % of USDA est.              | 80%     | 61%  | 88%      |
| Average for this week                 | 82%     | 62%  | 82%      |
| Source: USDA, Reuters                 |         |      |          |