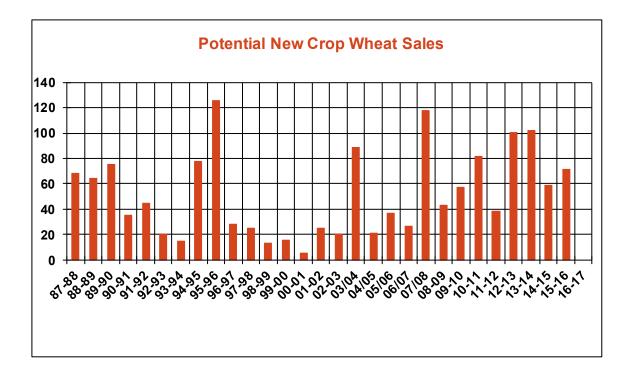

| 0.5      |
| Total Sales                           | 20.3    | 33.4 | 8.3      |
| Last Week                             | 20.1    | 31.0 | 19.4     |
| Trade Estimates                       | 20.2    | 43.3 | 22.1     |
| USDA Forecast                         | 49.7    | 4.9  | (1.1)    |
| Export Shipments                      | 27.3    | 55.4 | 15.8     |
| USDA Forecast                         | 67.2    | 25.9 | 26.0     |
| Commitments % of USDA est.            | 99%     | 89%  | 101%     |
| Average for this week                 | 94%     | 81%  | 91%      |
| Shipments % of USDA est.              | 80%     | 61%  | 88%      |
| Average for this week                 | 82%     | 62%  | 82%      |
| Source: USDA, Reuters                 |         |      |          |