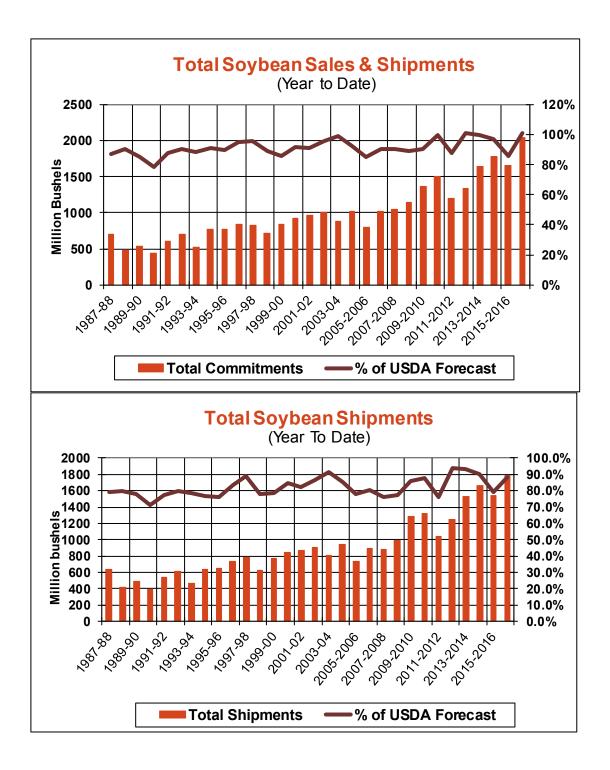

| Weekly Export Sales (million bushels) |         |      |          |
|---------------------------------------|---------|------|----------|
| AS OF WEEK ENDING                     | 4/13/17 |      |          |
|                                       | Wheat   | Corn | Soybeans |
| Old Crop Sales                        | 15.2    | 29.8 | 7.8      |
| New Crop Sales                        | 5.0     | 3.6  | 0.5      |
| Total Sales                           | 20.3    | 33.4 | 8.3      |
| Last Week                             | 20.1    | 31.0 | 19.4     |
| Trade Estimates                       | 20.2    | 43.3 | 22.1     |
| USDA Forecast                         | 49.7    | 4.9  | (1.1)    |
| Export Shipments                      | 27.3    | 55.4 | 15.8     |
| USDA Forecast                         | 67.2    | 25.9 | 26.0     |
| Commitments % of USDA est.            | 99%     | 89%  | 101%     |
| Average for this week                 | 94%     | 81%  | 91%      |
| Shipments % of USDA est.              | 80%     | 61%  | 88%      |
| Average for this week                 | 82%     | 62%  | 82%      |
| Source: USDA, Reuters                 |         |      |          |