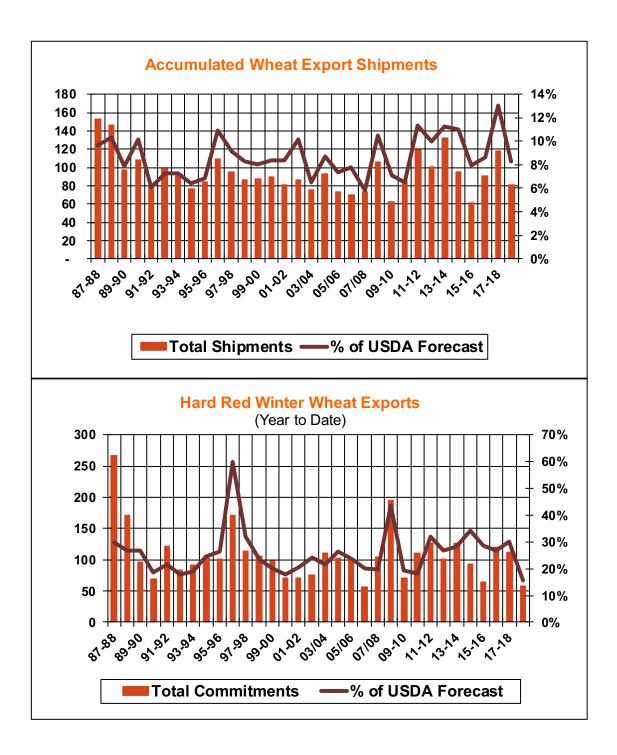

| Weekly Export Sales (million bushels)     |         |      |          |
|-------------------------------------------|---------|------|----------|
| AS OF WEEK ENDING                         | 7/12/18 |      |          |
|                                           | Wheat   | Corn | Soybeans |
| Old Crop Sales                            | 11.0    | 25.2 | 9.3      |
| New Crop Sales                            | 0.0     | 30.5 | 22.5     |
| Total Sales                               | 11.0    | 55.7 | 31.8     |
| Prior Week                                | 5.0     | 20.9 | 15.8     |
| Trade Estimates                           | 11.9    | 31.5 | 23.9     |
| Rate to reach USDA Forecast (Old Crop)    | 16.0    | 12.5 | (5.0)    |
| Export Shipments                          | 13.6    | 41.8 | 41.6     |
| Rate to reach USDA Forecast               | 19.4    | 73.7 | 30.8     |
| Commitments % of USDA estimate (Old Crop) | 36%     | 93%  | 99%      |
| 5-year average for this week              | 32%     | 96%  | 100%     |
| Shipments % of USDA est.                  | 13%     | 69%  | 85%      |
| 5-year average for this week              | 10%     | 75%  | 92%      |
| Source: USDA, Reuters                     |         |      |          |