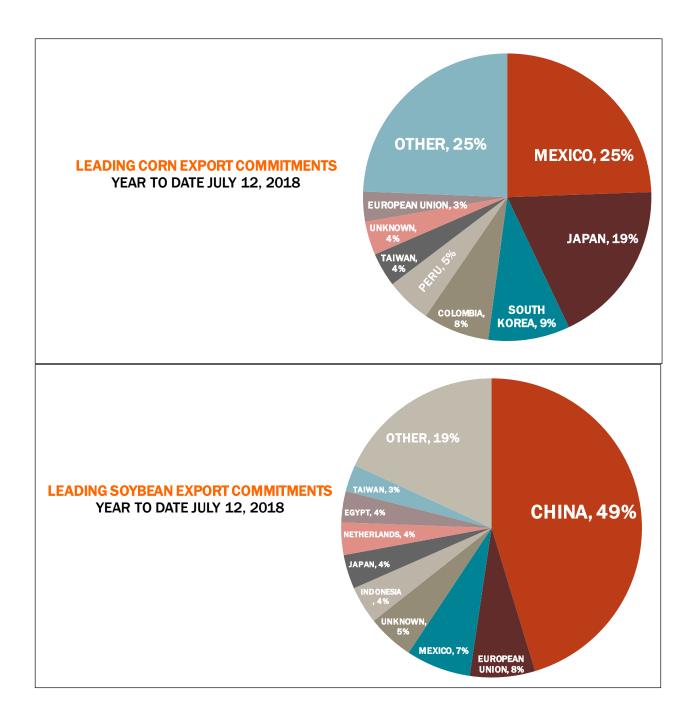

| Weekly Export Sales (million bushels)     |         |      |          |
|-------------------------------------------|---------|------|----------|
| AS OF WEEK ENDING                         | 7/12/18 |      |          |
|                                           | Wheat   | Corn | Soybeans |
| Old Crop Sales                            | 11.0    | 25.2 | 9.3      |
| New Crop Sales                            | 0.0     | 30.5 | 22.5     |
| Total Sales                               | 11.0    | 55.7 | 31.8     |
| Prior Week                                | 5.0     | 20.9 | 15.8     |
| Trade Estimates                           | 11.9    | 31.5 | 23.9     |
| Rate to reach USDA Forecast (Old Crop)    | 16.0    | 12.5 | (5.0)    |
| Export Shipments                          | 13.6    | 41.8 | 41.6     |
| Rate to reach USDA Forecast               | 19.4    | 73.7 | 30.8     |
| Commitments % of USDA estimate (Old Crop) | 36%     | 93%  | 99%      |
| 5-year average for this week              | 32%     | 96%  | 100%     |
| Shipments % of USDA est.                  | 13%     | 69%  | 85%      |
| 5-year average for this week              | 10%     | 75%  | 92%      |
| Source: USDA, Reuters                     |         |      |          |