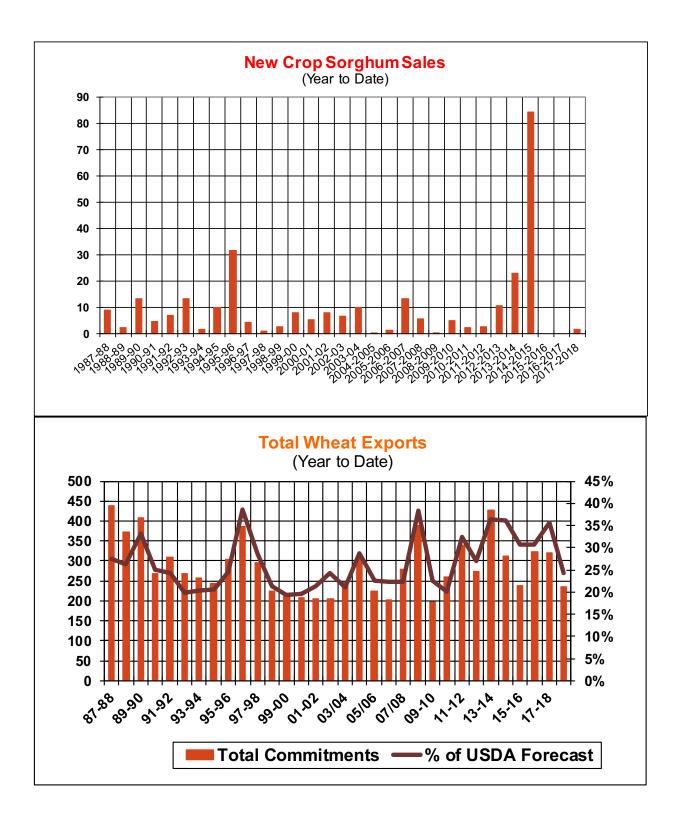

| Weekly Export Sales (million bushels)     |         |      |          |
|-------------------------------------------|---------|------|----------|
| AS OF WEEK ENDING                         | 7/12/18 |      |          |
|                                           | Wheat   | Corn | Soybeans |
| Old Crop Sales                            | 11.0    | 25.2 | 9.3      |
| New Crop Sales                            | 0.0     | 30.5 | 22.5     |
| Total Sales                               | 11.0    | 55.7 | 31.8     |
| Prior Week                                | 5.0     | 20.9 | 15.8     |
| Trade Estimates                           | 11.9    | 31.5 | 23.9     |
| Rate to reach USDA Forecast (Old Crop)    | 16.0    | 12.5 | (5.0)    |
| Export Shipments                          | 13.6    | 41.8 | 41.6     |
| Rate to reach USDA Forecast               | 19.4    | 73.7 | 30.8     |
| Commitments % of USDA estimate (Old Crop) | 36%     | 93%  | 99%      |
| 5-year average for this week              | 32%     | 96%  | 100%     |
| Shipments % of USDA est.                  | 13%     | 69%  | 85%      |
| 5-year average for this week              | 10%     | 75%  | 92%      |
| Source: USDA, Reuters                     |         |      |          |