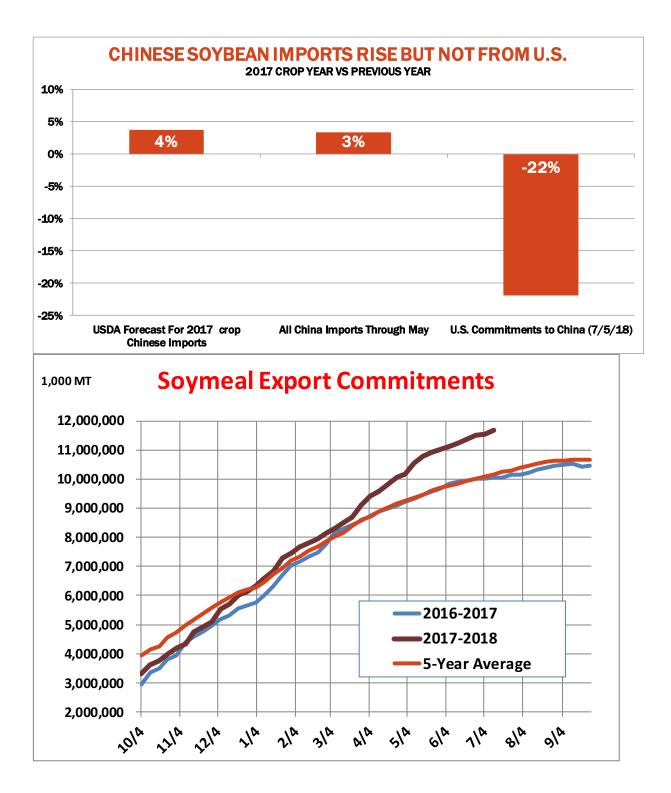

| Weekly Export Sales (million bushels)     |         |      |          |
|-------------------------------------------|---------|------|----------|
| AS OF WEEK ENDING                         | 7/12/18 |      |          |
|                                           | Wheat   | Corn | Soybeans |
| Old Crop Sales                            | 11.0    | 25.2 | 9.3      |
| New Crop Sales                            | 0.0     | 30.5 | 22.5     |
| Total Sales                               | 11.0    | 55.7 | 31.8     |
| Prior Week                                | 5.0     | 20.9 | 15.8     |
| Trade Estimates                           | 11.9    | 31.5 | 23.9     |
| Rate to reach USDA Forecast (Old Crop)    | 16.0    | 12.5 | (5.0)    |
| Export Shipments                          | 13.6    | 41.8 | 41.6     |
| Rate to reach USDA Forecast               | 19.4    | 73.7 | 30.8     |
| Commitments % of USDA estimate (Old Crop) | 36%     | 93%  | 99%      |
| 5-year average for this week              | 32%     | 96%  | 100%     |
| Shipments % of USDA est.                  | 13%     | 69%  | 85%      |
| 5-year average for this week              | 10%     | 75%  | 92%      |
| Source: USDA, Reuters                     |         |      |          |