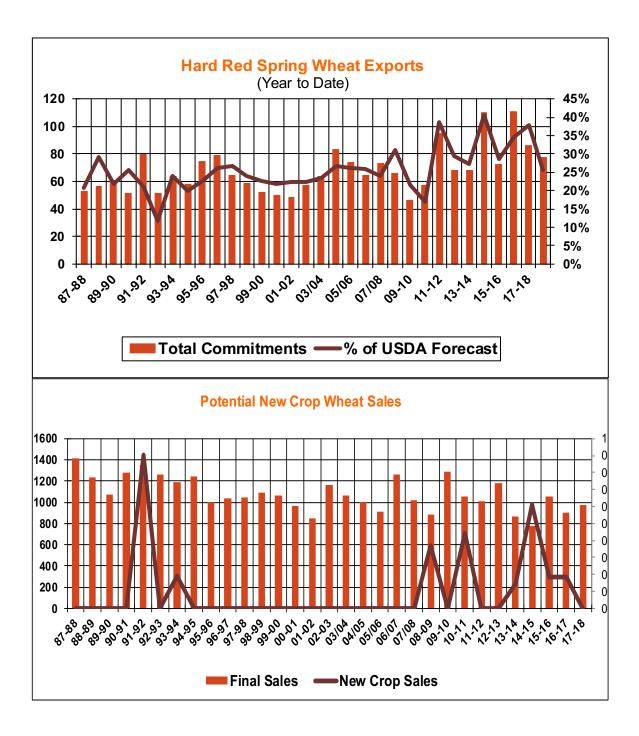

| Weekly Export Sales (million bushels)     |         |      |          |
|-------------------------------------------|---------|------|----------|
| AS OF WEEK ENDING                         | 7/12/18 |      |          |
|                                           | Wheat   | Corn | Soybeans |
| Old Crop Sales                            | 11.0    | 25.2 | 9.3      |
| New Crop Sales                            | 0.0     | 30.5 | 22.5     |
| Total Sales                               | 11.0    | 55.7 | 31.8     |
| Prior Week                                | 5.0     | 20.9 | 15.8     |
| Trade Estimates                           | 11.9    | 31.5 | 23.9     |
| Rate to reach USDA Forecast (Old Crop)    | 16.0    | 12.5 | (5.0)    |
| Export Shipments                          | 13.6    | 41.8 | 41.6     |
| Rate to reach USDA Forecast               | 19.4    | 73.7 | 30.8     |
| Commitments % of USDA estimate (Old Crop) | 36%     | 93%  | 99%      |
| 5-year average for this week              | 32%     | 96%  | 100%     |
| Shipments % of USDA est.                  | 13%     | 69%  | 85%      |
| 5-year average for this week              | 10%     | 75%  | 92%      |
| Source: USDA, Reuters                     |         |      |          |