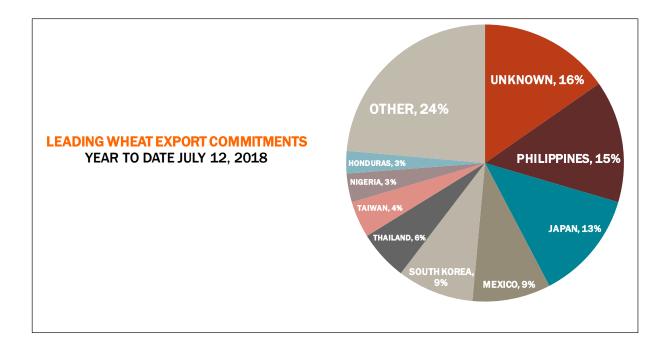

| Weekly Export Sales (million bushels)     |         |      |          |
|-------------------------------------------|---------|------|----------|
| AS OF WEEK ENDING                         | 7/12/18 |      |          |
|                                           | Wheat   | Corn | Soybeans |
| Old Crop Sales                            | 11.0    | 25.2 | 9.3      |
| New Crop Sales                            | 0.0     | 30.5 | 22.5     |
| Total Sales                               | 11.0    | 55.7 | 31.8     |
| Prior Week                                | 5.0     | 20.9 | 15.8     |
| Trade Estimates                           | 11.9    | 31.5 | 23.9     |
| Rate to reach USDA Forecast (Old Crop)    | 16.0    | 12.5 | (5.0)    |
| Export Shipments                          | 13.6    | 41.8 | 41.6     |
| Rate to reach USDA Forecast               | 19.4    | 73.7 | 30.8     |
| Commitments % of USDA estimate (Old Crop) | 36%     | 93%  | 99%      |
| 5-year average for this week              | 32%     | 96%  | 100%     |
| Shipments % of USDA est.                  | 13%     | 69%  | 85%      |
| 5-year average for this week              | 10%     | 75%  | 92%      |
| Source: USDA, Reuters                     |         |      |          |