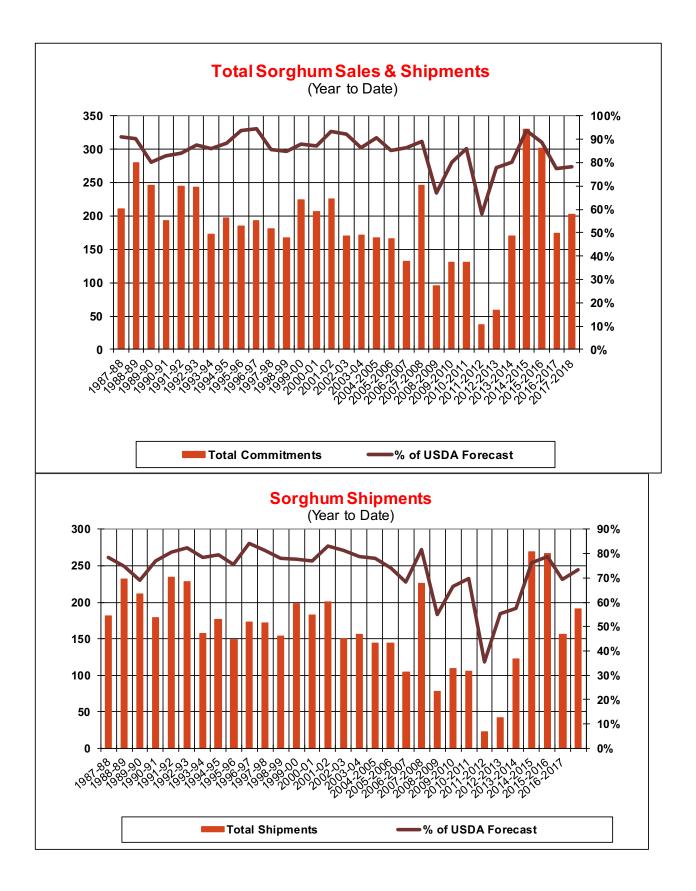

| Weekly Export Sales (million bushels)     |         |      |          |
|-------------------------------------------|---------|------|----------|
| AS OF WEEK ENDING                         | 7/12/18 |      |          |
|                                           | Wheat   | Corn | Soybeans |
| Old Crop Sales                            | 11.0    | 25.2 | 9.3      |
| New Crop Sales                            | 0.0     | 30.5 | 22.5     |
| Total Sales                               | 11.0    | 55.7 | 31.8     |
| Prior Week                                | 5.0     | 20.9 | 15.8     |
| Trade Estimates                           | 11.9    | 31.5 | 23.9     |
| Rate to reach USDA Forecast (Old Crop)    | 16.0    | 12.5 | (5.0)    |
| Export Shipments                          | 13.6    | 41.8 | 41.6     |
| Rate to reach USDA Forecast               | 19.4    | 73.7 | 30.8     |
| Commitments % of USDA estimate (Old Crop) | 36%     | 93%  | 99%      |
| 5-year average for this week              | 32%     | 96%  | 100%     |
| Shipments % of USDA est.                  | 13%     | 69%  | 85%      |
| 5-year average for this week              | 10%     | 75%  | 92%      |
| Source: USDA, Reuters                     |         |      |          |