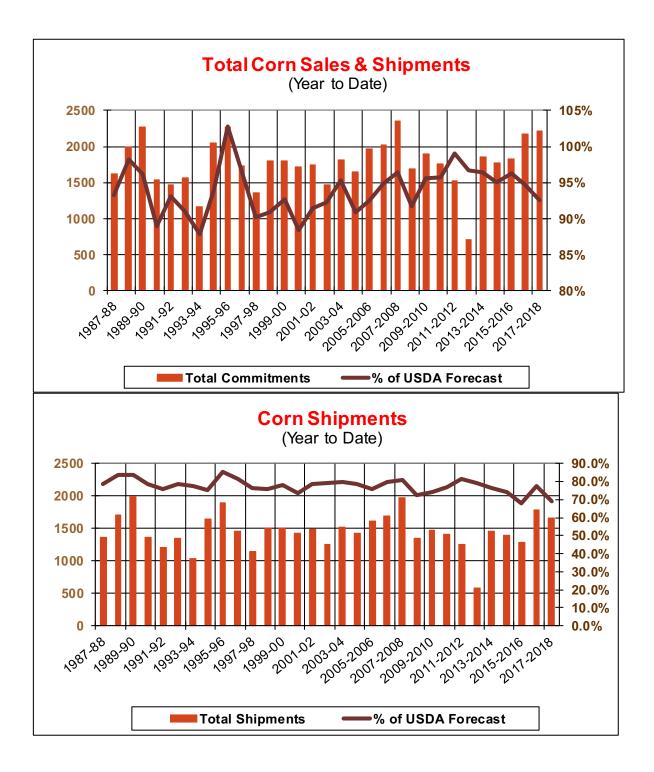

| Weekly Export Sales (million bushels)     |         |      |          |
|-------------------------------------------|---------|------|----------|
| AS OF WEEK ENDING                         | 7/12/18 |      |          |
|                                           | Wheat   | Corn | Soybeans |
| Old Crop Sales                            | 11.0    | 25.2 | 9.3      |
| New Crop Sales                            | 0.0     | 30.5 | 22.5     |
| Total Sales                               | 11.0    | 55.7 | 31.8     |
| Prior Week                                | 5.0     | 20.9 | 15.8     |
| Trade Estimates                           | 11.9    | 31.5 | 23.9     |
| Rate to reach USDA Forecast (Old Crop)    | 16.0    | 12.5 | (5.0)    |
| Export Shipments                          | 13.6    | 41.8 | 41.6     |
| Rate to reach USDA Forecast               | 19.4    | 73.7 | 30.8     |
| Commitments % of USDA estimate (Old Crop) | 36%     | 93%  | 99%      |
| 5-year average for this week              | 32%     | 96%  | 100%     |
| Shipments % of USDA est.                  | 13%     | 69%  | 85%      |
| 5-year average for this week              | 10%     | 75%  | 92%      |
| Source: USDA, Reuters                     |         |      |          |