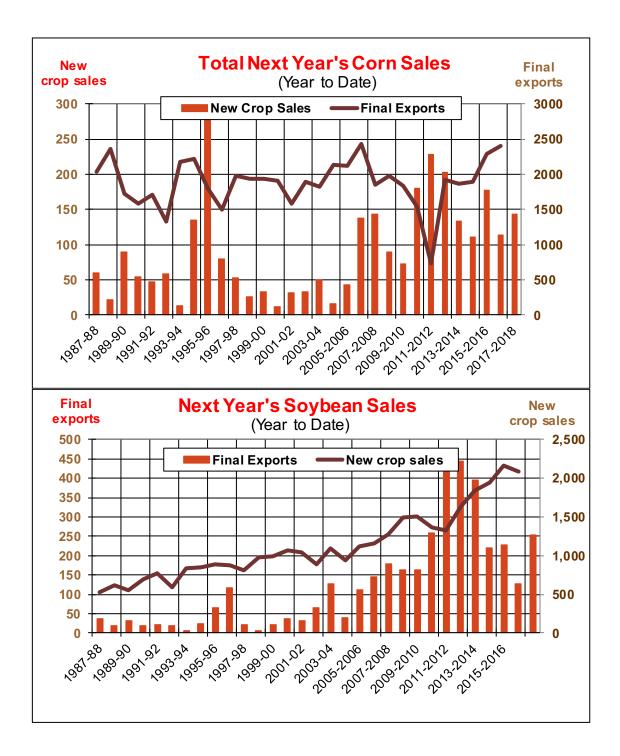

| Weekly Export Sales (million bushels)     |         |      |          |
|-------------------------------------------|---------|------|----------|
| AS OF WEEK ENDING                         | 7/12/18 |      |          |
|                                           | Wheat   | Corn | Soybeans |
| Old Crop Sales                            | 11.0    | 25.2 | 9.3      |
| New Crop Sales                            | 0.0     | 30.5 | 22.5     |
| Total Sales                               | 11.0    | 55.7 | 31.8     |
| Prior Week                                | 5.0     | 20.9 | 15.8     |
| Trade Estimates                           | 11.9    | 31.5 | 23.9     |
| Rate to reach USDA Forecast (Old Crop)    | 16.0    | 12.5 | (5.0)    |
| Export Shipments                          | 13.6    | 41.8 | 41.6     |
| Rate to reach USDA Forecast               | 19.4    | 73.7 | 30.8     |
| Commitments % of USDA estimate (Old Crop) | 36%     | 93%  | 99%      |
| 5-year average for this week              | 32%     | 96%  | 100%     |
| Shipments % of USDA est.                  | 13%     | 69%  | 85%      |
| 5-year average for this week              | 10%     | 75%  | 92%      |
| Source: USDA, Reuters                     |         |      |          |