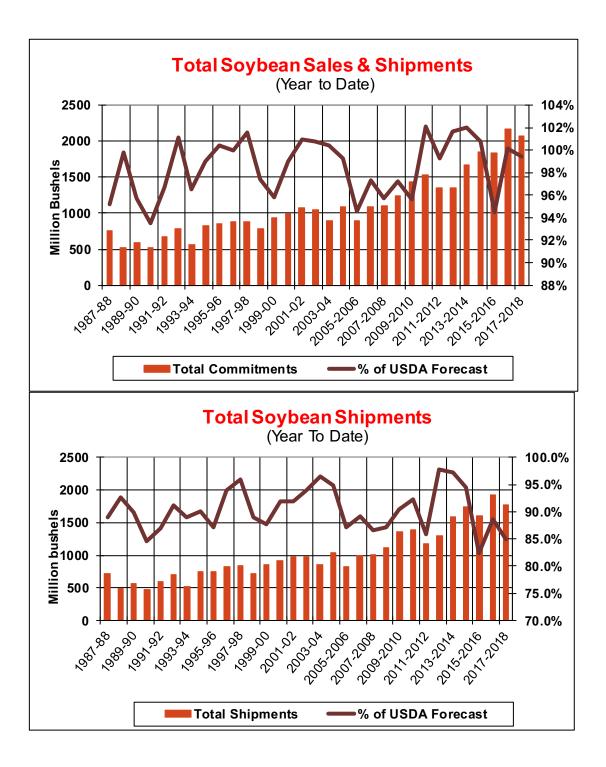

| Weekly Export Sales (million bushels)     |         |      |          |
|-------------------------------------------|---------|------|----------|
| AS OF WEEK ENDING                         | 7/12/18 |      |          |
|                                           | Wheat   | Corn | Soybeans |
| Old Crop Sales                            | 11.0    | 25.2 | 9.3      |
| New Crop Sales                            | 0.0     | 30.5 | 22.5     |
| Total Sales                               | 11.0    | 55.7 | 31.8     |
| Prior Week                                | 5.0     | 20.9 | 15.8     |
| Trade Estimates                           | 11.9    | 31.5 | 23.9     |
| Rate to reach USDA Forecast (Old Crop)    | 16.0    | 12.5 | (5.0)    |
| Export Shipments                          | 13.6    | 41.8 | 41.6     |
| Rate to reach USDA Forecast               | 19.4    | 73.7 | 30.8     |
| Commitments % of USDA estimate (Old Crop) | 36%     | 93%  | 99%      |
| 5-year average for this week              | 32%     | 96%  | 100%     |
| Shipments % of USDA est.                  | 13%     | 69%  | 85%      |
| 5-year average for this week              | 10%     | 75%  | 92%      |
| Source: USDA, Reuters                     |         |      |          |