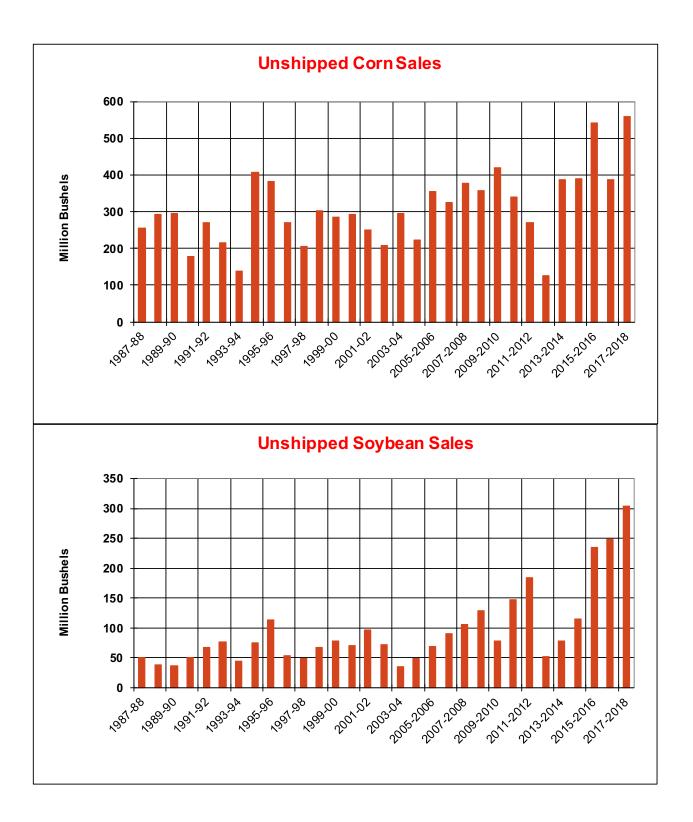

| Weekly Export Sales (million bushels)     |         |      |          |
|-------------------------------------------|---------|------|----------|
| AS OF WEEK ENDING                         | 7/12/18 |      |          |
|                                           | Wheat   | Corn | Soybeans |
| Old Crop Sales                            | 11.0    | 25.2 | 9.3      |
| New Crop Sales                            | 0.0     | 30.5 | 22.5     |
| Total Sales                               | 11.0    | 55.7 | 31.8     |
| Prior Week                                | 5.0     | 20.9 | 15.8     |
| Trade Estimates                           | 11.9    | 31.5 | 23.9     |
| Rate to reach USDA Forecast (Old Crop)    | 16.0    | 12.5 | (5.0)    |
| Export Shipments                          | 13.6    | 41.8 | 41.6     |
| Rate to reach USDA Forecast               | 19.4    | 73.7 | 30.8     |
| Commitments % of USDA estimate (Old Crop) | 36%     | 93%  | 99%      |
| 5-year average for this week              | 32%     | 96%  | 100%     |
| Shipments % of USDA est.                  | 13%     | 69%  | 85%      |
| 5-year average for this week              | 10%     | 75%  | 92%      |
| Source: USDA, Reuters                     |         |      |          |