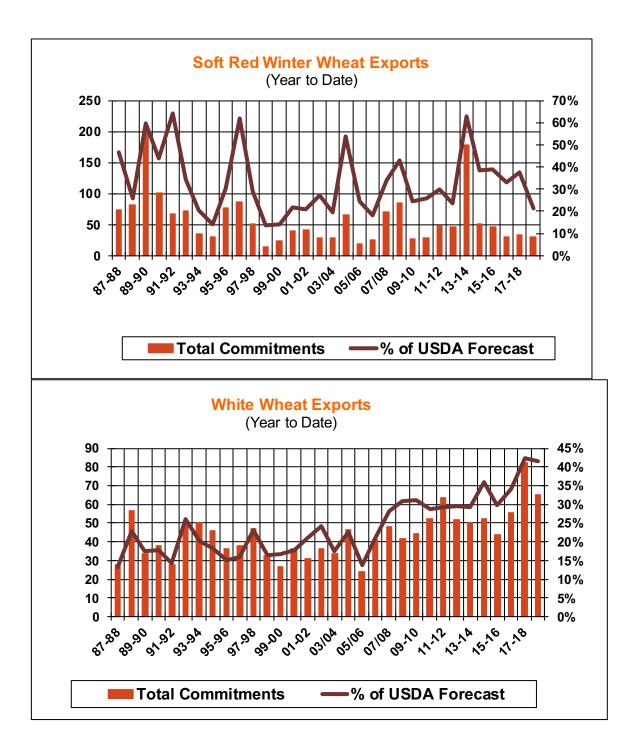

| Weekly Export Sales (million bushels)     |         |      |          |
|-------------------------------------------|---------|------|----------|
| AS OF WEEK ENDING                         | 7/12/18 |      |          |
|                                           | Wheat   | Corn | Soybeans |
| Old Crop Sales                            | 11.0    | 25.2 | 9.3      |
| New Crop Sales                            | 0.0     | 30.5 | 22.5     |
| Total Sales                               | 11.0    | 55.7 | 31.8     |
| Prior Week                                | 5.0     | 20.9 | 15.8     |
| Trade Estimates                           | 11.9    | 31.5 | 23.9     |
| Rate to reach USDA Forecast (Old Crop)    | 16.0    | 12.5 | (5.0)    |
| Export Shipments                          | 13.6    | 41.8 | 41.6     |
| Rate to reach USDA Forecast               | 19.4    | 73.7 | 30.8     |
| Commitments % of USDA estimate (Old Crop) | 36%     | 93%  | 99%      |
| 5-year average for this week              | 32%     | 96%  | 100%     |
| Shipments % of USDA est.                  | 13%     | 69%  | 85%      |
| 5-year average for this week              | 10%     | 75%  | 92%      |
| Source: USDA, Reuters                     |         |      |          |