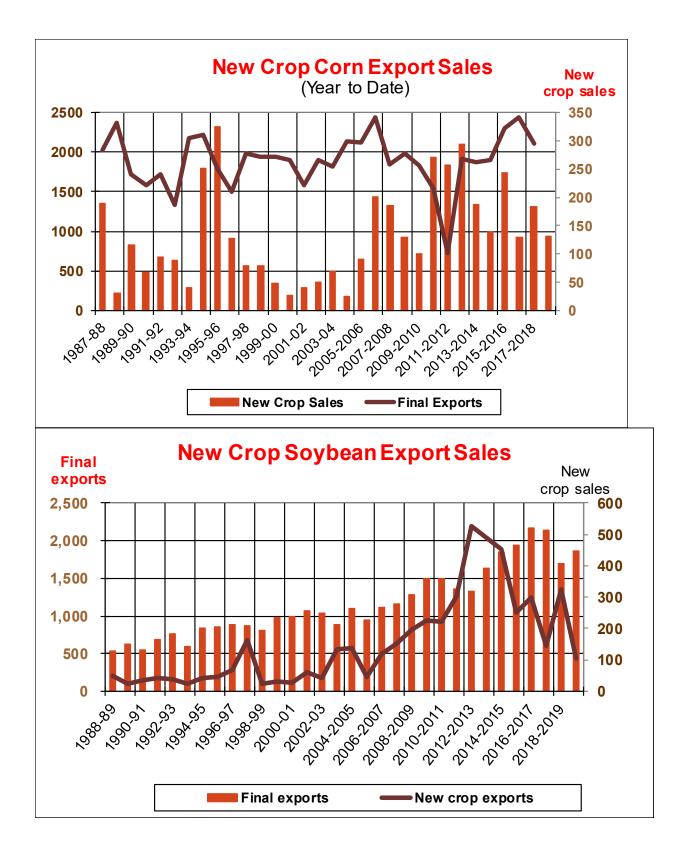

| Weekly Export Sales (million bushels)     |         |      |          |
|-------------------------------------------|---------|------|----------|
| AS OF WEEK ENDING                         | 7/11/19 |      |          |
|                                           | Wheat   | Corn | Soybeans |
| Old Crop Sales                            | 12.8    | 7.9  | 4.7      |
| New Crop Sales                            | 0.0     | 5.2  | 7.3      |
| Total Sales                               | 12.8    | 13.1 | 12.0     |
| Prior Week                                | 10.5    | 15.6 | 9.6      |
| Trade Estimates                           | 11.0    | 22.6 | 14.7     |
| Rate to reach USDA Forecast (Old Crop)    | 14.4    | 20.9 | (12.5)   |
| Export Shipments                          | 10.6    | 26.8 | 33.4     |
| Rate to reach USDA Forecast               | 18.3    | 48.5 | 36.2     |
| Commitments % of USDA estimate (Old Crop) | 25%     | 93%  | 105%     |
| 5-year average for this week              | 32%     | 97%  | 100%     |
| Shipments % of USDA est.                  | 9%      | 84%  | 85%      |
| 5-year average for this week              | 10%     | 80%  | 89%      |
| Source: USDA, Reuters, Farm Futures       |         |      |          |