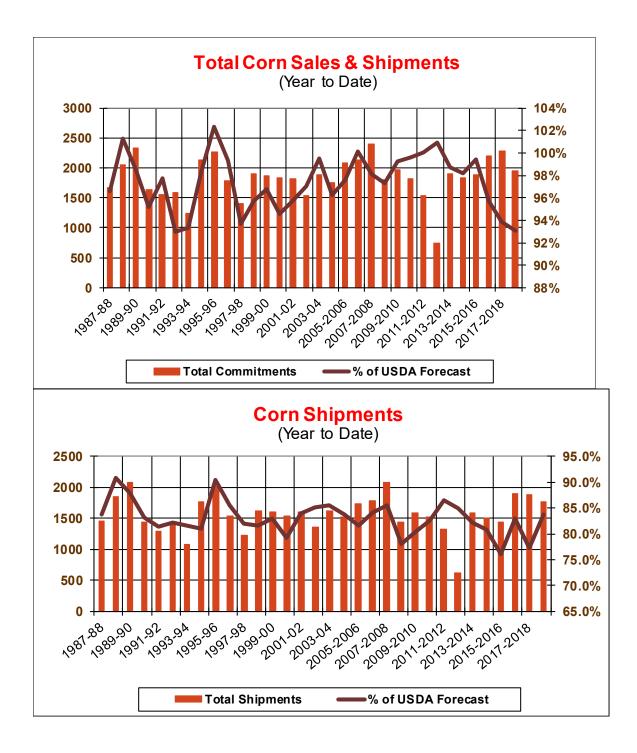

| Weekly Export Sales (million bushels)     |         |      |          |
|-------------------------------------------|---------|------|----------|
| AS OF WEEK ENDING                         | 7/11/19 |      |          |
|                                           | Wheat   | Corn | Soybeans |
| Old Crop Sales                            | 12.8    | 7.9  | 4.7      |
| New Crop Sales                            | 0.0     | 5.2  | 7.3      |
| Total Sales                               | 12.8    | 13.1 | 12.0     |
| Prior Week                                | 10.5    | 15.6 | 9.6      |
| Trade Estimates                           | 11.0    | 22.6 | 14.7     |
| Rate to reach USDA Forecast (Old Crop)    | 14.4    | 20.9 | (12.5)   |
| Export Shipments                          | 10.6    | 26.8 | 33.4     |
| Rate to reach USDA Forecast               | 18.3    | 48.5 | 36.2     |
| Commitments % of USDA estimate (Old Crop) | 25%     | 93%  | 105%     |
| 5-year average for this week              | 32%     | 97%  | 100%     |
| Shipments % of USDA est.                  | 9%      | 84%  | 85%      |
| 5-year average for this week              | 10%     | 80%  | 89%      |
| Source: USDA, Reuters, Farm Futures       |         |      |          |