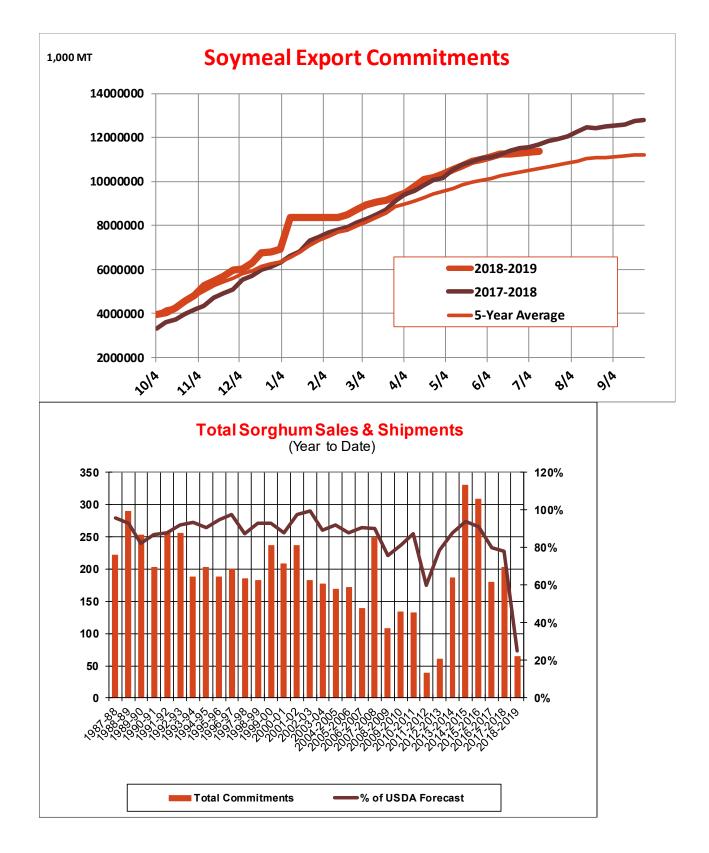

| Weekly Export Sales (million bushels)     |         |      |          |
|-------------------------------------------|---------|------|----------|
| AS OF WEEK ENDING                         | 7/11/19 |      |          |
|                                           | Wheat   | Corn | Soybeans |
| Old Crop Sales                            | 12.8    | 7.9  | 4.7      |
| New Crop Sales                            | 0.0     | 5.2  | 7.3      |
| Total Sales                               | 12.8    | 13.1 | 12.0     |
| Prior Week                                | 10.5    | 15.6 | 9.6      |
| Trade Estimates                           | 11.0    | 22.6 | 14.7     |
| Rate to reach USDA Forecast (Old Crop)    | 14.4    | 20.9 | (12.5)   |
| Export Shipments                          | 10.6    | 26.8 | 33.4     |
| Rate to reach USDA Forecast               | 18.3    | 48.5 | 36.2     |
| Commitments % of USDA estimate (Old Crop) | 25%     | 93%  | 105%     |
| 5-year average for this week              | 32%     | 97%  | 100%     |
| Shipments % of USDA est.                  | 9%      | 84%  | 85%      |
| 5-year average for this week              | 10%     | 80%  | 89%      |
| Source: USDA, Reuters, Farm Futures       |         |      |          |