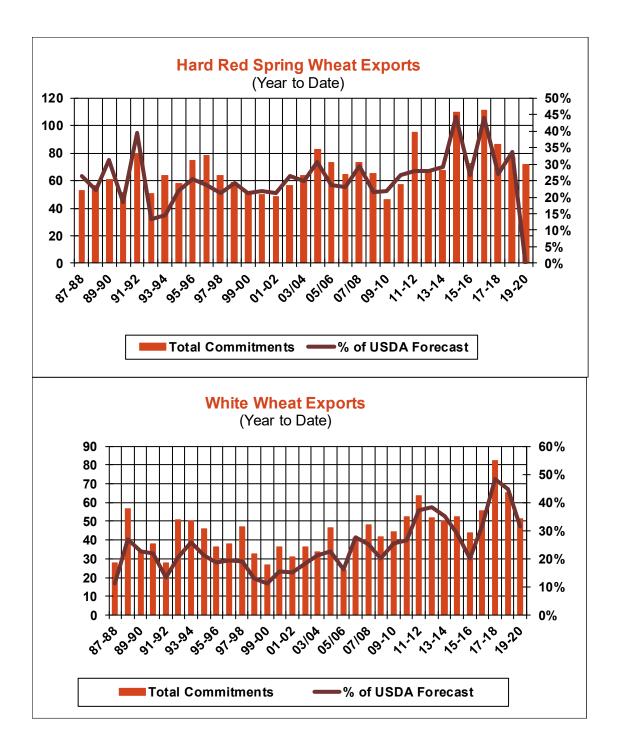

| Weekly Export Sales (million bushels)     |         |      |          |
|-------------------------------------------|---------|------|----------|
| AS OF WEEK ENDING                         | 7/11/19 |      |          |
|                                           | Wheat   | Corn | Soybeans |
| Old Crop Sales                            | 12.8    | 7.9  | 4.7      |
| New Crop Sales                            | 0.0     | 5.2  | 7.3      |
| Total Sales                               | 12.8    | 13.1 | 12.0     |
| Prior Week                                | 10.5    | 15.6 | 9.6      |
| Trade Estimates                           | 11.0    | 22.6 | 14.7     |
| Rate to reach USDA Forecast (Old Crop)    | 14.4    | 20.9 | (12.5)   |
| Export Shipments                          | 10.6    | 26.8 | 33.4     |
| Rate to reach USDA Forecast               | 18.3    | 48.5 | 36.2     |
| Commitments % of USDA estimate (Old Crop) | 25%     | 93%  | 105%     |
| 5-year average for this week              | 32%     | 97%  | 100%     |
| Shipments % of USDA est.                  | 9%      | 84%  | 85%      |
| 5-year average for this week              | 10%     | 80%  | 89%      |
| Source: USDA, Reuters, Farm Futures       |         |      |          |