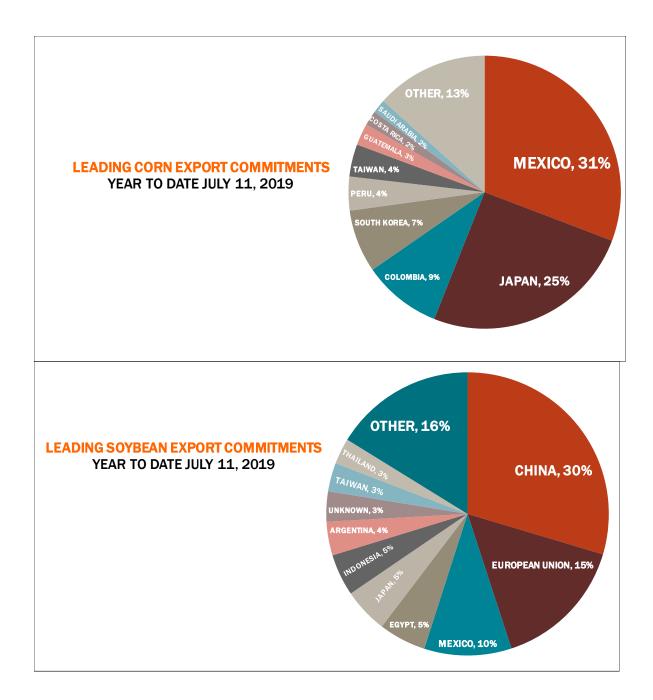

| Weekly Export Sales (million bushels)     |         |      |          |
|-------------------------------------------|---------|------|----------|
| AS OF WEEK ENDING                         | 7/11/19 |      |          |
|                                           | Wheat   | Corn | Soybeans |
| Old Crop Sales                            | 12.8    | 7.9  | 4.7      |
| New Crop Sales                            | 0.0     | 5.2  | 7.3      |
| Total Sales                               | 12.8    | 13.1 | 12.0     |
| Prior Week                                | 10.5    | 15.6 | 9.6      |
| Trade Estimates                           | 11.0    | 22.6 | 14.7     |
| Rate to reach USDA Forecast (Old Crop)    | 14.4    | 20.9 | (12.5)   |
| Export Shipments                          | 10.6    | 26.8 | 33.4     |
| Rate to reach USDA Forecast               | 18.3    | 48.5 | 36.2     |
| Commitments % of USDA estimate (Old Crop) | 25%     | 93%  | 105%     |
| 5-year average for this week              | 32%     | 97%  | 100%     |
| Shipments % of USDA est.                  | 9%      | 84%  | 85%      |
| 5-year average for this week              | 10%     | 80%  | 89%      |
| Source: USDA, Reuters, Farm Futures       |         |      |          |