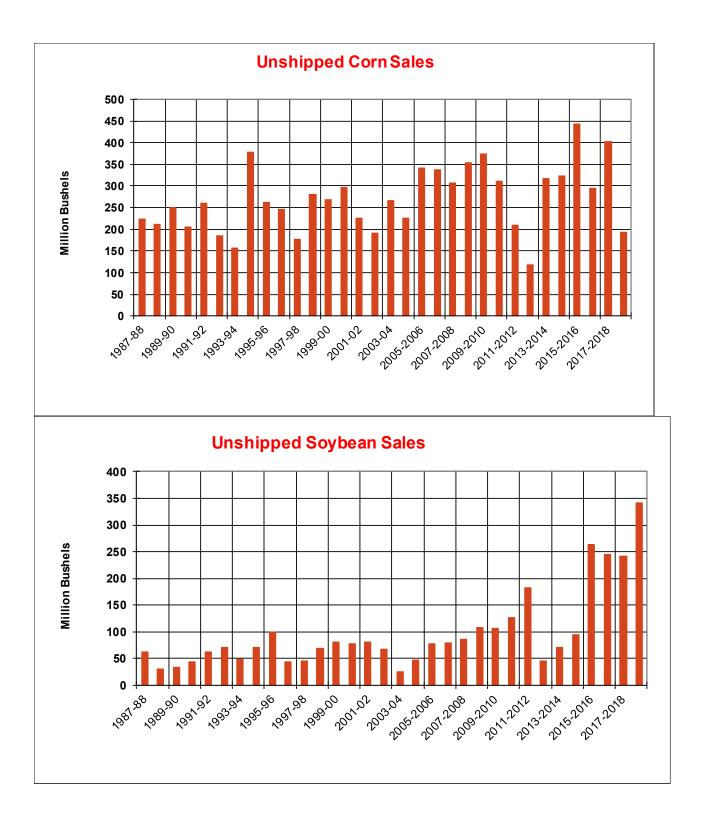

| Weekly Export Sales (million bushels)     |         |      |          |
|-------------------------------------------|---------|------|----------|
| AS OF WEEK ENDING                         | 7/11/19 |      |          |
|                                           | Wheat   | Corn | Soybeans |
| Old Crop Sales                            | 12.8    | 7.9  | 4.7      |
| New Crop Sales                            | 0.0     | 5.2  | 7.3      |
| Total Sales                               | 12.8    | 13.1 | 12.0     |
| Prior Week                                | 10.5    | 15.6 | 9.6      |
| Trade Estimates                           | 11.0    | 22.6 | 14.7     |
| Rate to reach USDA Forecast (Old Crop)    | 14.4    | 20.9 | (12.5)   |
| Export Shipments                          | 10.6    | 26.8 | 33.4     |
| Rate to reach USDA Forecast               | 18.3    | 48.5 | 36.2     |
| Commitments % of USDA estimate (Old Crop) | 25%     | 93%  | 105%     |
| 5-year average for this week              | 32%     | 97%  | 100%     |
| Shipments % of USDA est.                  | 9%      | 84%  | 85%      |
| 5-year average for this week              | 10%     | 80%  | 89%      |
| Source: USDA, Reuters, Farm Futures       |         |      |          |