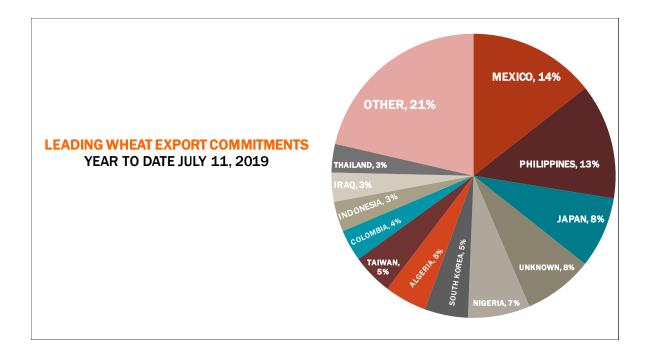

| Weekly Export Sales (million bushels)     |         |      |          |
|-------------------------------------------|---------|------|----------|
| AS OF WEEK ENDING                         | 7/11/19 |      |          |
|                                           | Wheat   | Corn | Soybeans |
| Old Crop Sales                            | 12.8    | 7.9  | 4.7      |
| New Crop Sales                            | 0.0     | 5.2  | 7.3      |
| Total Sales                               | 12.8    | 13.1 | 12.0     |
| Prior Week                                | 10.5    | 15.6 | 9.6      |
| Trade Estimates                           | 11.0    | 22.6 | 14.7     |
| Rate to reach USDA Forecast (Old Crop)    | 14.4    | 20.9 | (12.5)   |
| Export Shipments                          | 10.6    | 26.8 | 33.4     |
| Rate to reach USDA Forecast               | 18.3    | 48.5 | 36.2     |
| Commitments % of USDA estimate (Old Crop) | 25%     | 93%  | 105%     |
| 5-year average for this week              | 32%     | 97%  | 100%     |
| Shipments % of USDA est.                  | 9%      | 84%  | 85%      |
| 5-year average for this week              | 10%     | 80%  | 89%      |
| Source: USDA, Reuters, Farm Futures       |         |      |          |