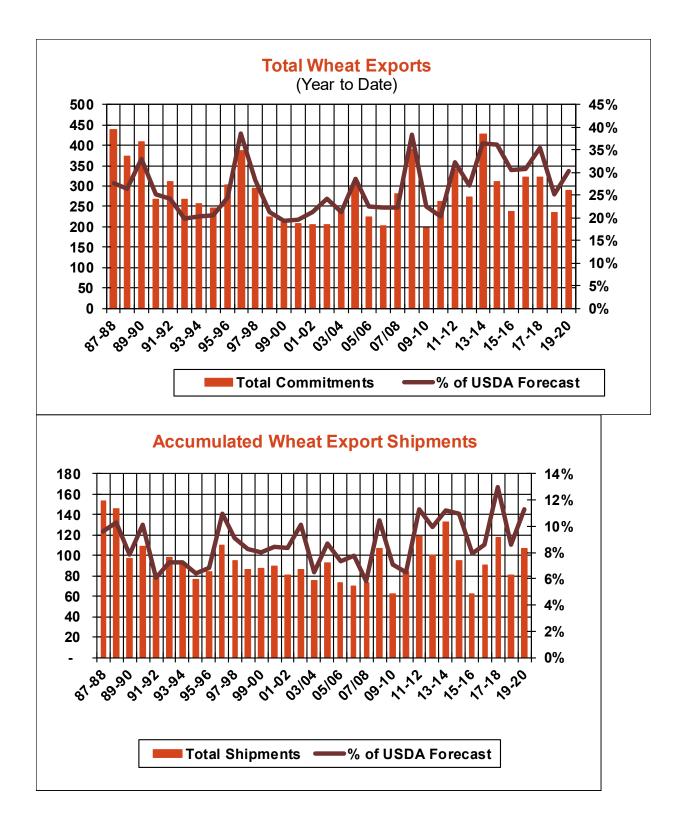

| Weekly Export Sales (million bushels)     |         |      |          |
|-------------------------------------------|---------|------|----------|
| AS OF WEEK ENDING                         | 7/11/19 |      |          |
|                                           | Wheat   | Corn | Soybeans |
| Old Crop Sales                            | 12.8    | 7.9  | 4.7      |
| New Crop Sales                            | 0.0     | 5.2  | 7.3      |
| Total Sales                               | 12.8    | 13.1 | 12.0     |
| Prior Week                                | 10.5    | 15.6 | 9.6      |
| Trade Estimates                           | 11.0    | 22.6 | 14.7     |
| Rate to reach USDA Forecast (Old Crop)    | 14.4    | 20.9 | (12.5)   |
| Export Shipments                          | 10.6    | 26.8 | 33.4     |
| Rate to reach USDA Forecast               | 18.3    | 48.5 | 36.2     |
| Commitments % of USDA estimate (Old Crop) | 25%     | 93%  | 105%     |
| 5-year average for this week              | 32%     | 97%  | 100%     |
| Shipments % of USDA est.                  | 9%      | 84%  | 85%      |
| 5-year average for this week              | 10%     | 80%  | 89%      |
| Source: USDA, Reuters, Farm Futures       |         |      |          |