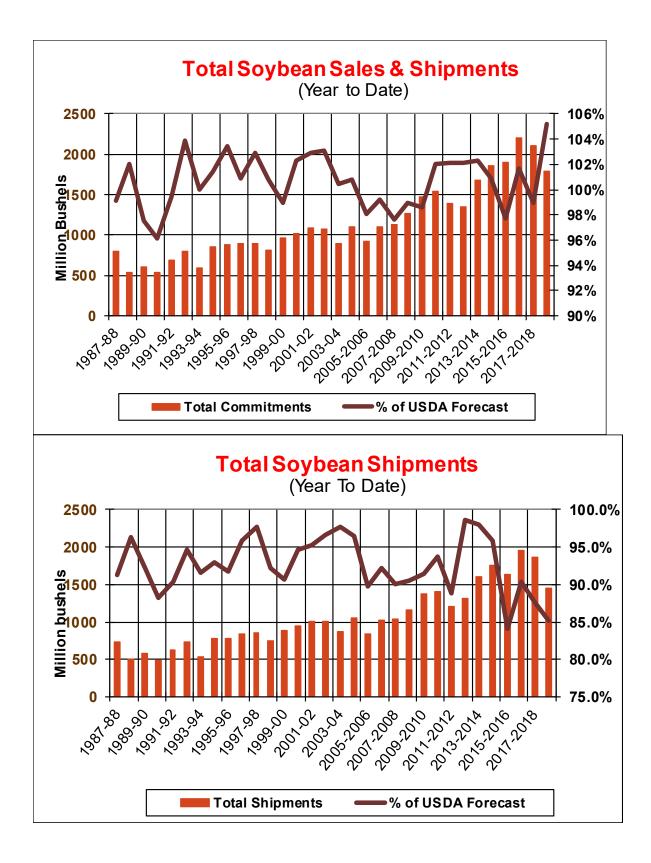

| Weekly Export Sales (million bushels)     |         |      |          |
|-------------------------------------------|---------|------|----------|
| AS OF WEEK ENDING                         | 7/11/19 |      |          |
|                                           | Wheat   | Corn | Soybeans |
| Old Crop Sales                            | 12.8    | 7.9  | 4.7      |
| New Crop Sales                            | 0.0     | 5.2  | 7.3      |
| Total Sales                               | 12.8    | 13.1 | 12.0     |
| Prior Week                                | 10.5    | 15.6 | 9.6      |
| Trade Estimates                           | 11.0    | 22.6 | 14.7     |
| Rate to reach USDA Forecast (Old Crop)    | 14.4    | 20.9 | (12.5)   |
| Export Shipments                          | 10.6    | 26.8 | 33.4     |
| Rate to reach USDA Forecast               | 18.3    | 48.5 | 36.2     |
| Commitments % of USDA estimate (Old Crop) | 25%     | 93%  | 105%     |
| 5-year average for this week              | 32%     | 97%  | 100%     |
| Shipments % of USDA est.                  | 9%      | 84%  | 85%      |
| 5-year average for this week              | 10%     | 80%  | 89%      |
| Source: USDA, Reuters, Farm Futures       |         |      |          |