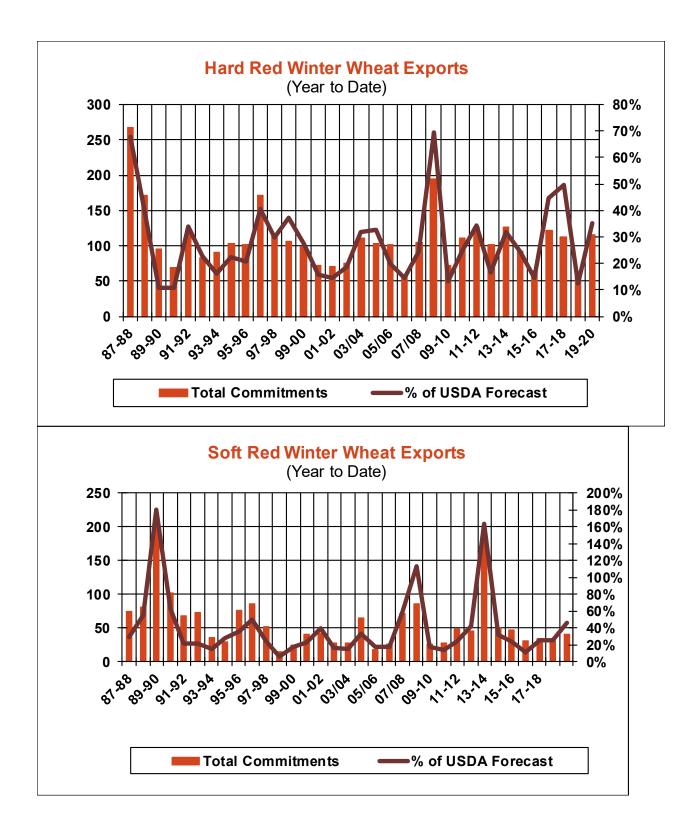

| Weekly Export Sales (million bushels)     |         |      |          |
|-------------------------------------------|---------|------|----------|
| AS OF WEEK ENDING                         | 7/11/19 |      |          |
|                                           | Wheat   | Corn | Soybeans |
| Old Crop Sales                            | 12.8    | 7.9  | 4.7      |
| New Crop Sales                            | 0.0     | 5.2  | 7.3      |
| Total Sales                               | 12.8    | 13.1 | 12.0     |
| Prior Week                                | 10.5    | 15.6 | 9.6      |
| Trade Estimates                           | 11.0    | 22.6 | 14.7     |
| Rate to reach USDA Forecast (Old Crop)    | 14.4    | 20.9 | (12.5)   |
| Export Shipments                          | 10.6    | 26.8 | 33.4     |
| Rate to reach USDA Forecast               | 18.3    | 48.5 | 36.2     |
| Commitments % of USDA estimate (Old Crop) | 25%     | 93%  | 105%     |
| 5-year average for this week              | 32%     | 97%  | 100%     |
| Shipments % of USDA est.                  | 9%      | 84%  | 85%      |
| 5-year average for this week              | 10%     | 80%  | 89%      |
| Source: USDA, Reuters, Farm Futures       |         |      |          |