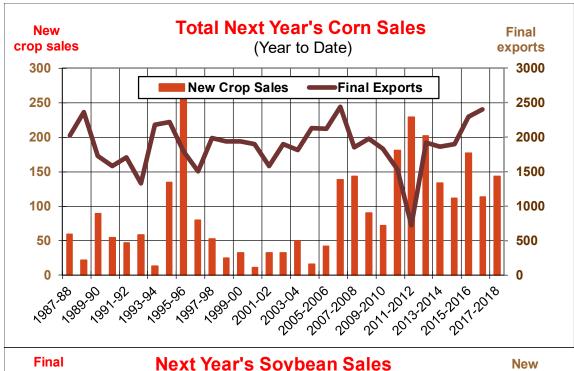

| Weekly Export Sales (million bushels)     |         |      |          |
|-------------------------------------------|---------|------|----------|
| AS OF WEEK ENDING                         | 7/26/18 |      |          |
|                                           | Wheat   | Corn | Soybeans |
| Old Crop Sales                            | 14.1    | 11.5 | 3.4      |
| New Crop Sales                            | 0.0     | 38.8 | 20.0     |
| Total Sales                               | 14.1    | 50.3 | 23.4     |
| Prior Week                                | 14.2    | 42.8 | 55.2     |
| Trade Estimates                           | 11.9    | 41.3 | 30.3     |
| Rate to reach USDA Forecast (Old Crop)    | 16.1    | 12.5 | (10.2)   |
| Export Shipments                          | 13.9    | 42.5 | 40.9     |
| Rate to reach USDA Forecast               | 19.6    | 80.3 | 32.2     |
| Commitments % of USDA estimate (Old Crop) | 40%     | 93%  | 99%      |
| 5-year average for this week              | 37%     | 96%  | 100%     |
| Shipments % of USDA est.                  | 17%     | 69%  | 85%      |
| 5-year average for this week              | 13%     | 75%  | 92%      |
| Source: USDA, Reuters                     |         |      |          |