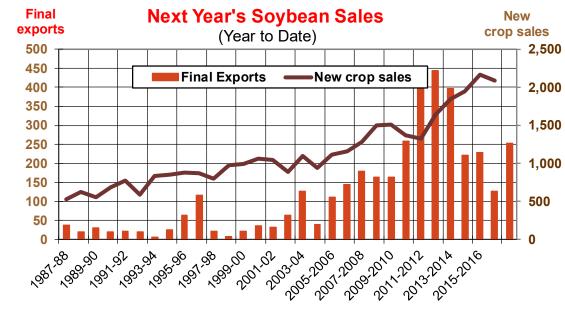

| Weekly Export Sales (million bushels)     |         |      |          |
|-------------------------------------------|---------|------|----------|
| AS OF WEEK ENDING                         | 7/26/18 |      |          |
|                                           | Wheat   | Corn | Soybeans |
| Old Crop Sales                            | 14.1    | 11.5 | 3.4      |
| New Crop Sales                            | 0.0     | 38.8 | 20.0     |
| Total Sales                               | 14.1    | 50.3 | 23.4     |
| Prior Week                                | 14.2    | 42.8 | 55.2     |
| Trade Estimates                           | 11.9    | 41.3 | 30.3     |
| Rate to reach USDA Forecast (Old Crop)    | 16.1    | 12.5 | (10.2)   |
| Export Shipments                          | 13.9    | 42.5 | 40.9     |
| Rate to reach USDA Forecast               | 19.6    | 80.3 | 32.2     |
| Commitments % of USDA estimate (Old Crop) | 40%     | 93%  | 99%      |
| 5-year average for this week              | 37%     | 96%  | 100%     |
| Shipments % of USDA est.                  | 17%     | 69%  | 85%      |
| 5-year average for this week              | 13%     | 75%  | 92%      |
| Source: USDA, Reuters                     |         |      |          |