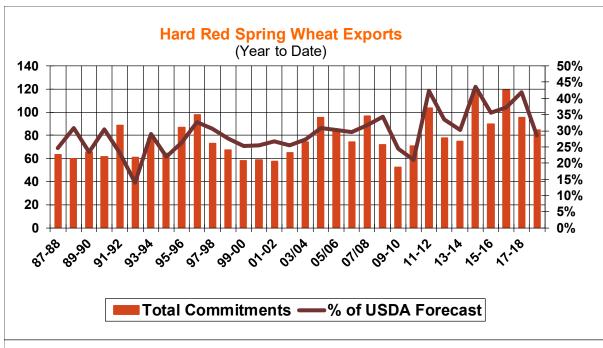

| Weekly Export Sales (million bushels)     |         |      |          |
|-------------------------------------------|---------|------|----------|
| AS OF WEEK ENDING                         | 7/26/18 |      |          |
|                                           | Wheat   | Corn | Soybeans |
| Old Crop Sales                            | 14.1    | 11.5 | 3.4      |
| New Crop Sales                            | 0.0     | 38.8 | 20.0     |
| Total Sales                               | 14.1    | 50.3 | 23.4     |
| Prior Week                                | 14.2    | 42.8 | 55.2     |
| Trade Estimates                           | 11.9    | 41.3 | 30.3     |
| Rate to reach USDA Forecast (Old Crop)    | 16.1    | 12.5 | (10.2)   |
| Export Shipments                          | 13.9    | 42.5 | 40.9     |
| Rate to reach USDA Forecast               | 19.6    | 80.3 | 32.2     |
| Commitments % of USDA estimate (Old Crop) | 40%     | 93%  | 99%      |
| 5-year average for this week              | 37%     | 96%  | 100%     |
| Shipments % of USDA est.                  | 17%     | 69%  | 85%      |
| 5-year average for this week              | 13%     | 75%  | 92%      |
| Source: USDA, Reuters                     |         |      |          |