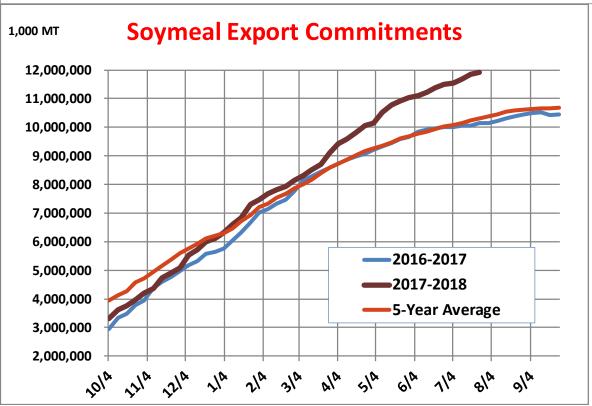

| Weekly Export Sales (million bushels)     |         |      |          |
|-------------------------------------------|---------|------|----------|
| AS OF WEEK ENDING                         | 7/26/18 |      |          |
|                                           | Wheat   | Corn | Soybeans |
| Old Crop Sales                            | 14.1    | 11.5 | 3.4      |
| New Crop Sales                            | 0.0     | 38.8 | 20.0     |
| Total Sales                               | 14.1    | 50.3 | 23.4     |
| Prior Week                                | 14.2    | 42.8 | 55.2     |
| Trade Estimates                           | 11.9    | 41.3 | 30.3     |
| Rate to reach USDA Forecast (Old Crop)    | 16.1    | 12.5 | (10.2)   |
| Export Shipments                          | 13.9    | 42.5 | 40.9     |
| Rate to reach USDA Forecast               | 19.6    | 80.3 | 32.2     |
| Commitments % of USDA estimate (Old Crop) | 40%     | 93%  | 99%      |
| 5-year average for this week              | 37%     | 96%  | 100%     |
| Shipments % of USDA est.                  | 17%     | 69%  | 85%      |
| 5-year average for this week              | 13%     | 75%  | 92%      |
| Source: USDA, Reuters                     |         |      |          |