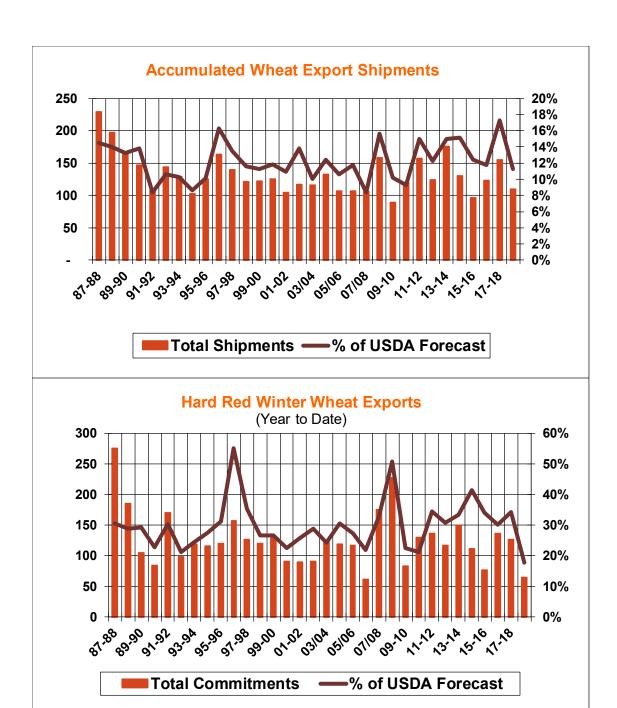

| Weekly Export Sales (million bushels)     |         |      |          |
|-------------------------------------------|---------|------|----------|
| AS OF WEEK ENDING                         | 7/26/18 |      |          |
|                                           | Wheat   | Corn | Soybeans |
| Old Crop Sales                            | 14.1    | 11.5 | 3.4      |
| New Crop Sales                            | 0.0     | 38.8 | 20.0     |
| Total Sales                               | 14.1    | 50.3 | 23.4     |
| Prior Week                                | 14.2    | 42.8 | 55.2     |
| Trade Estimates                           | 11.9    | 41.3 | 30.3     |
| Rate to reach USDA Forecast (Old Crop)    | 16.1    | 12.5 | (10.2)   |
| Export Shipments                          | 13.9    | 42.5 | 40.9     |
| Rate to reach USDA Forecast               | 19.6    | 80.3 | 32.2     |
| Commitments % of USDA estimate (Old Crop) | 40%     | 93%  | 99%      |
| 5-year average for this week              | 37%     | 96%  | 100%     |
| Shipments % of USDA est.                  | 17%     | 69%  | 85%      |
| 5-year average for this week              | 13%     | 75%  | 92%      |
| Source: USDA, Reuters                     |         |      |          |