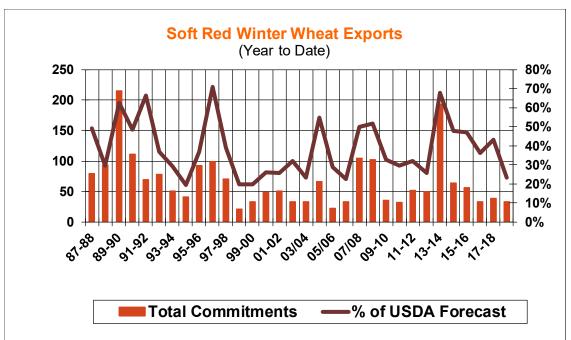

| Weekly Export Sales (million bushels)     |         |      |          |
|-------------------------------------------|---------|------|----------|
| AS OF WEEK ENDING                         | 7/26/18 |      |          |
|                                           | Wheat   | Corn | Soybeans |
| Old Crop Sales                            | 14.1    | 11.5 | 3.4      |
| New Crop Sales                            | 0.0     | 38.8 | 20.0     |
| Total Sales                               | 14.1    | 50.3 | 23.4     |
| Prior Week                                | 14.2    | 42.8 | 55.2     |
| Trade Estimates                           | 11.9    | 41.3 | 30.3     |
| Rate to reach USDA Forecast (Old Crop)    | 16.1    | 12.5 | (10.2)   |
| Export Shipments                          | 13.9    | 42.5 | 40.9     |
| Rate to reach USDA Forecast               | 19.6    | 80.3 | 32.2     |
| Commitments % of USDA estimate (Old Crop) | 40%     | 93%  | 99%      |
| 5-year average for this week              | 37%     | 96%  | 100%     |
| Shipments % of USDA est.                  | 17%     | 69%  | 85%      |
| 5-year average for this week              | 13%     | 75%  | 92%      |
| Source: USDA, Reuters                     |         |      |          |