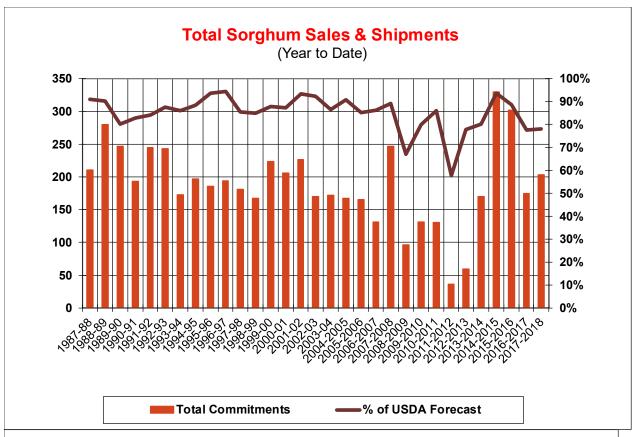

| Weekly Export Sales (million bushels)     |         |      |          |
|-------------------------------------------|---------|------|----------|
| AS OF WEEK ENDING                         | 7/26/18 |      |          |
|                                           | Wheat   | Corn | Soybeans |
| Old Crop Sales                            | 14.1    | 11.5 | 3.4      |
| New Crop Sales                            | 0.0     | 38.8 | 20.0     |
| Total Sales                               | 14.1    | 50.3 | 23.4     |
| Prior Week                                | 14.2    | 42.8 | 55.2     |
| Trade Estimates                           | 11.9    | 41.3 | 30.3     |
| Rate to reach USDA Forecast (Old Crop)    | 16.1    | 12.5 | (10.2)   |
| Export Shipments                          | 13.9    | 42.5 | 40.9     |
| Rate to reach USDA Forecast               | 19.6    | 80.3 | 32.2     |
| Commitments % of USDA estimate (Old Crop) | 40%     | 93%  | 99%      |
| 5-year average for this week              | 37%     | 96%  | 100%     |
| Shipments % of USDA est.                  | 17%     | 69%  | 85%      |
| 5-year average for this week              | 13%     | 75%  | 92%      |
| Source: USDA, Reuters                     |         |      |          |