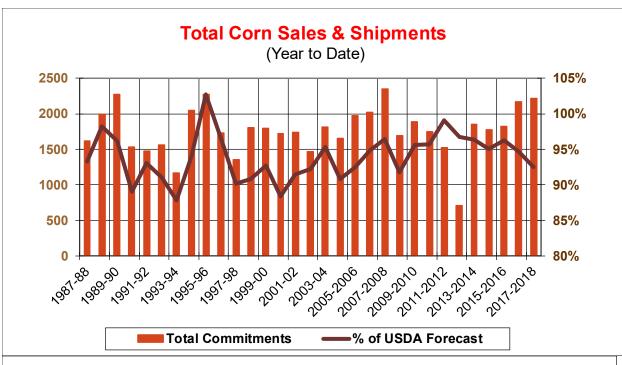

| Weekly Export Sales (million bushels)     |         |      |          |
|-------------------------------------------|---------|------|----------|
| AS OF WEEK ENDING                         | 7/26/18 |      |          |
|                                           | Wheat   | Corn | Soybeans |
| Old Crop Sales                            | 14.1    | 11.5 | 3.4      |
| New Crop Sales                            | 0.0     | 38.8 | 20.0     |
| Total Sales                               | 14.1    | 50.3 | 23.4     |
| Prior Week                                | 14.2    | 42.8 | 55.2     |
| Trade Estimates                           | 11.9    | 41.3 | 30.3     |
| Rate to reach USDA Forecast (Old Crop)    | 16.1    | 12.5 | (10.2)   |
| Export Shipments                          | 13.9    | 42.5 | 40.9     |
| Rate to reach USDA Forecast               | 19.6    | 80.3 | 32.2     |
| Commitments % of USDA estimate (Old Crop) | 40%     | 93%  | 99%      |
| 5-year average for this week              | 37%     | 96%  | 100%     |
| Shipments % of USDA est.                  | 17%     | 69%  | 85%      |
| 5-year average for this week              | 13%     | 75%  | 92%      |
| Source: USDA, Reuters                     |         |      |          |