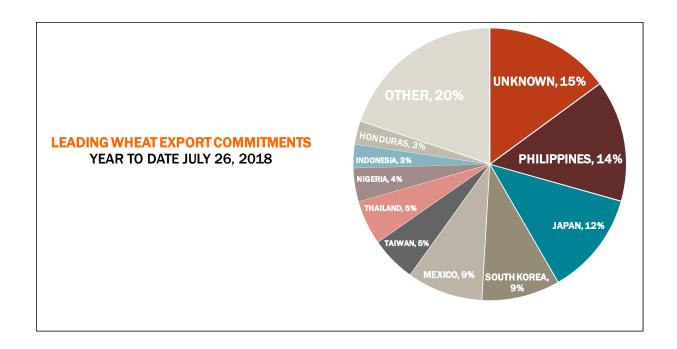

50.3 | 23.4     |
| Prior Week                                | 14.2    | 42.8 | 55.2     |
| Trade Estimates                           | 11.9    | 41.3 | 30.3     |
| Rate to reach USDA Forecast (Old Crop)    | 16.1    | 12.5 | (10.2)   |
| Export Shipments                          | 13.9    | 42.5 | 40.9     |
| Rate to reach USDA Forecast               | 19.6    | 80.3 | 32.2     |
| Commitments % of USDA estimate (Old Crop) | 40%     | 93%  | 99%      |
| 5-year average for this week              | 37%     | 96%  | 100%     |
| Shipments % of USDA est.                  | 17%     | 69%  | 85%      |
| 5-year average for this week              | 13%     | 75%  | 92%      |
| Source: USDA, Reuters                     |         |      |          |