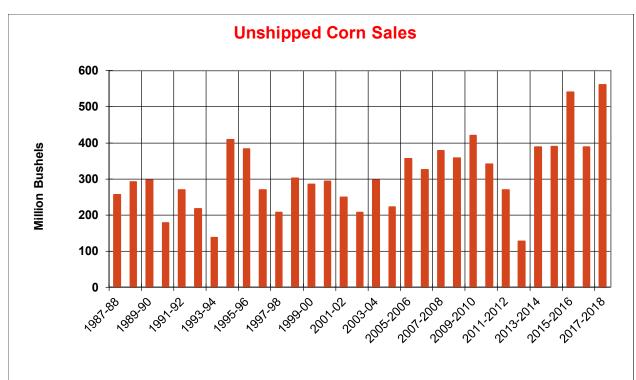

| Weekly Export Sales (million bushels)     |         |      |          |
|-------------------------------------------|---------|------|----------|
| AS OF WEEK ENDING                         | 7/26/18 |      |          |
|                                           | Wheat   | Corn | Soybeans |
| Old Crop Sales                            | 14.1    | 11.5 | 3.4      |
| New Crop Sales                            | 0.0     | 38.8 | 20.0     |
| Total Sales                               | 14.1    | 50.3 | 23.4     |
| Prior Week                                | 14.2    | 42.8 | 55.2     |
| Trade Estimates                           | 11.9    | 41.3 | 30.3     |
| Rate to reach USDA Forecast (Old Crop)    | 16.1    | 12.5 | (10.2)   |
| Export Shipments                          | 13.9    | 42.5 | 40.9     |
| Rate to reach USDA Forecast               | 19.6    | 80.3 | 32.2     |
| Commitments % of USDA estimate (Old Crop) | 40%     | 93%  | 99%      |
| 5-year average for this week              | 37%     | 96%  | 100%     |
| Shipments % of USDA est.                  | 17%     | 69%  | 85%      |
| 5-year average for this week              | 13%     | 75%  | 92%      |
| Source: USDA, Reuters                     |         |      |          |