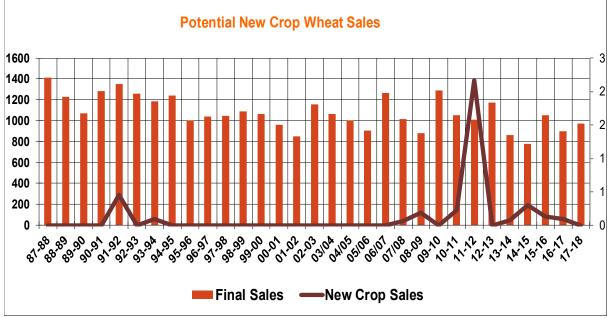

| Weekly Export Sales (million bushels)     |         |      |          |
|-------------------------------------------|---------|------|----------|
| AS OF WEEK ENDING                         | 7/26/18 |      |          |
|                                           | Wheat   | Corn | Soybeans |
| Old Crop Sales                            | 14.1    | 11.5 | 3.4      |
| New Crop Sales                            | 0.0     | 38.8 | 20.0     |
| Total Sales                               | 14.1    | 50.3 | 23.4     |
| Prior Week                                | 14.2    | 42.8 | 55.2     |
| Trade Estimates                           | 11.9    | 41.3 | 30.3     |
| Rate to reach USDA Forecast (Old Crop)    | 16.1    | 12.5 | (10.2)   |
| Export Shipments                          | 13.9    | 42.5 | 40.9     |
| Rate to reach USDA Forecast               | 19.6    | 80.3 | 32.2     |
| Commitments % of USDA estimate (Old Crop) | 40%     | 93%  | 99%      |
| 5-year average for this week              | 37%     | 96%  | 100%     |
| Shipments % of USDA est.                  | 17%     | 69%  | 85%      |
| 5-year average for this week              | 13%     | 75%  | 92%      |
| Source: USDA, Reuters                     |         |      |          |