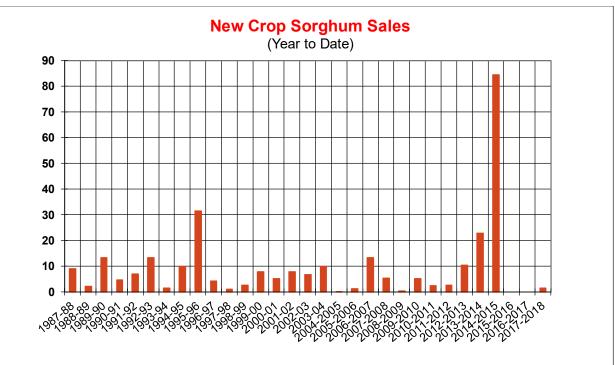

| 14.1    | 50.3 | 23.4     |
| Prior Week                                | 14.2    | 42.8 | 55.2     |
| Trade Estimates                           | 11.9    | 41.3 | 30.3     |
| Rate to reach USDA Forecast (Old Crop)    | 16.1    | 12.5 | (10.2)   |
| Export Shipments                          | 13.9    | 42.5 | 40.9     |
| Rate to reach USDA Forecast               | 19.6    | 80.3 | 32.2     |
| Commitments % of USDA estimate (Old Crop) | 40%     | 93%  | 99%      |
| 5-year average for this week              | 37%     | 96%  | 100%     |
| Shipments % of USDA est.                  | 17%     | 69%  | 85%      |
| 5-year average for this week              | 13%     | 75%  | 92%      |
| Source: USDA, Reuters                     |         |      |          |