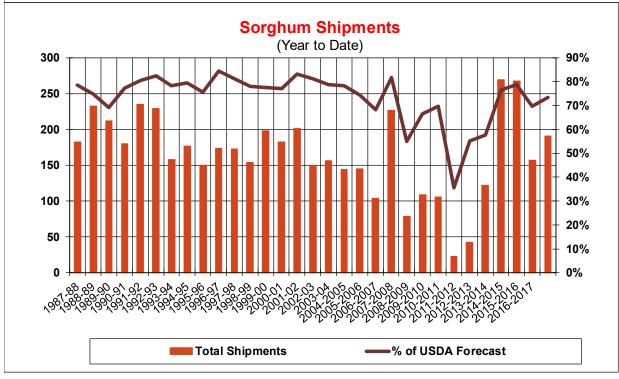

| 14.1    | 50.3 | 23.4     |
| Prior Week                                | 14.2    | 42.8 | 55.2     |
| Trade Estimates                           | 11.9    | 41.3 | 30.3     |
| Rate to reach USDA Forecast (Old Crop)    | 16.1    | 12.5 | (10.2)   |
| Export Shipments                          | 13.9    | 42.5 | 40.9     |
| Rate to reach USDA Forecast               | 19.6    | 80.3 | 32.2     |
| Commitments % of USDA estimate (Old Crop) | 40%     | 93%  | 99%      |
| 5-year average for this week              | 37%     | 96%  | 100%     |
| Shipments % of USDA est.                  | 17%     | 69%  | 85%      |
| 5-year average for this week              | 13%     | 75%  | 92%      |
| Source: USDA, Reuters                     |         |      |          |