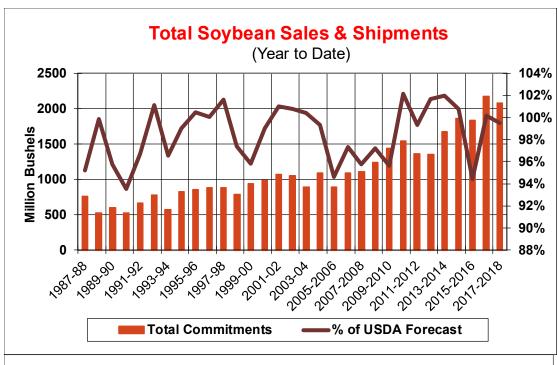

| Weekly Export Sales (million bushels)     |         |      |          |
|-------------------------------------------|---------|------|----------|
| AS OF WEEK ENDING                         | 7/26/18 |      |          |
|                                           | Wheat   | Corn | Soybeans |
| Old Crop Sales                            | 14.1    | 11.5 | 3.4      |
| New Crop Sales                            | 0.0     | 38.8 | 20.0     |
| Total Sales                               | 14.1    | 50.3 | 23.4     |
| Prior Week                                | 14.2    | 42.8 | 55.2     |
| Trade Estimates                           | 11.9    | 41.3 | 30.3     |
| Rate to reach USDA Forecast (Old Crop)    | 16.1    | 12.5 | (10.2)   |
| Export Shipments                          | 13.9    | 42.5 | 40.9     |
| Rate to reach USDA Forecast               | 19.6    | 80.3 | 32.2     |
| Commitments % of USDA estimate (Old Crop) | 40%     | 93%  | 99%      |
| 5-year average for this week              | 37%     | 96%  | 100%     |
| Shipments % of USDA est.                  | 17%     | 69%  | 85%      |
| 5-year average for this week              | 13%     | 75%  | 92%      |
| Source: USDA, Reuters                     |         |      |          |