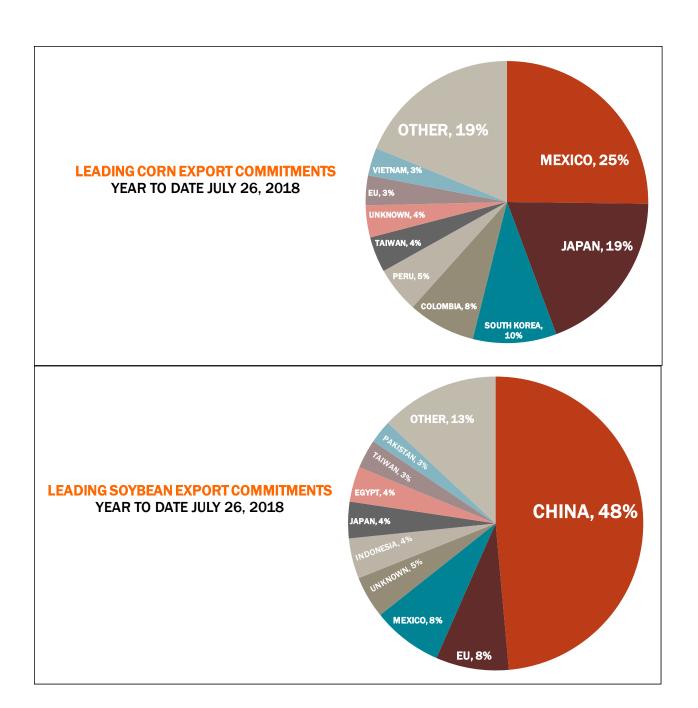

| Weekly Export Sales (million bushels)     |         |      |          |
|-------------------------------------------|---------|------|----------|
| AS OF WEEK ENDING                         | 7/26/18 |      |          |
|                                           | Wheat   | Corn | Soybeans |
| Old Crop Sales                            | 14.1    | 11.5 | 3.4      |
| New Crop Sales                            | 0.0     | 38.8 | 20.0     |
| Total Sales                               | 14.1    | 50.3 | 23.4     |
| Prior Week                                | 14.2    | 42.8 | 55.2     |
| Trade Estimates                           | 11.9    | 41.3 | 30.3     |
| Rate to reach USDA Forecast (Old Crop)    | 16.1    | 12.5 | (10.2)   |
| Export Shipments                          | 13.9    | 42.5 | 40.9     |
| Rate to reach USDA Forecast               | 19.6    | 80.3 | 32.2     |
| Commitments % of USDA estimate (Old Crop) | 40%     | 93%  | 99%      |
| 5-year average for this week              | 37%     | 96%  | 100%     |
| Shipments % of USDA est.                  | 17%     | 69%  | 85%      |
| 5-year average for this week              | 13%     | 75%  | 92%      |
| Source: USDA, Reuters                     |         |      |          |