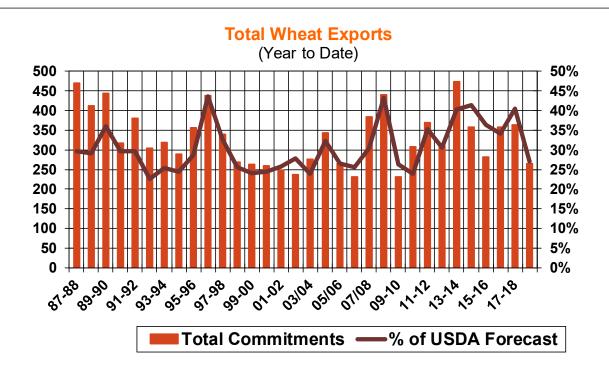

| Weekly Export Sales (million bushels)     |         |      |          |
|-------------------------------------------|---------|------|----------|
| AS OF WEEK ENDING                         | 7/26/18 |      |          |
|                                           | Wheat   | Corn | Soybeans |
| Old Crop Sales                            | 14.1    | 11.5 | 3.4      |
| New Crop Sales                            | 0.0     | 38.8 | 20.0     |
| Total Sales                               | 14.1    | 50.3 | 23.4     |
| Prior Week                                | 14.2    | 42.8 | 55.2     |
| Trade Estimates                           | 11.9    | 41.3 | 30.3     |
| Rate to reach USDA Forecast (Old Crop)    | 16.1    | 12.5 | (10.2)   |
| Export Shipments                          | 13.9    | 42.5 | 40.9     |
| Rate to reach USDA Forecast               | 19.6    | 80.3 | 32.2     |
| Commitments % of USDA estimate (Old Crop) | 40%     | 93%  | 99%      |
| 5-year average for this week              | 37%     | 96%  | 100%     |
| Shipments % of USDA est.                  | 17%     | 69%  | 85%      |
| 5-year average for this week              | 13%     | 75%  | 92%      |
| Source: USDA, Reuters                     |         |      |          |