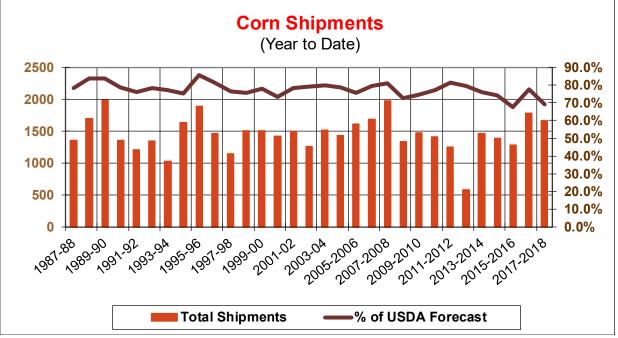

| Weekly Export Sales (million bushels)     |         |      |          |
|-------------------------------------------|---------|------|----------|
| AS OF WEEK ENDING                         | 7/26/18 |      |          |
|                                           | Wheat   | Corn | Soybeans |
| Old Crop Sales                            | 14.1    | 11.5 | 3.4      |
| New Crop Sales                            | 0.0     | 38.8 | 20.0     |
| Total Sales                               | 14.1    | 50.3 | 23.4     |
| Prior Week                                | 14.2    | 42.8 | 55.2     |
| Trade Estimates                           | 11.9    | 41.3 | 30.3     |
| Rate to reach USDA Forecast (Old Crop)    | 16.1    | 12.5 | (10.2)   |
| Export Shipments                          | 13.9    | 42.5 | 40.9     |
| Rate to reach USDA Forecast               | 19.6    | 80.3 | 32.2     |
| Commitments % of USDA estimate (Old Crop) | 40%     | 93%  | 99%      |
| 5-year average for this week              | 37%     | 96%  | 100%     |
| Shipments % of USDA est.                  | 17%     | 69%  | 85%      |
| 5-year average for this week              | 13%     | 75%  | 92%      |
| Source: USDA, Reuters                     |         |      |          |