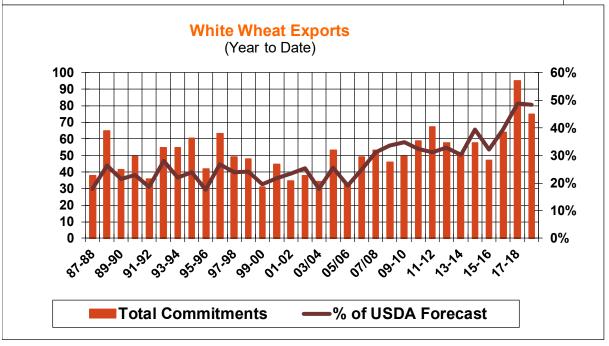

| Weekly Export Sales (million bushels)     |         |      |          |
|-------------------------------------------|---------|------|----------|
| AS OF WEEK ENDING                         | 7/26/18 |      |          |
|                                           | Wheat   | Corn | Soybeans |
| Old Crop Sales                            | 14.1    | 11.5 | 3.4      |
| New Crop Sales                            | 0.0     | 38.8 | 20.0     |
| Total Sales                               | 14.1    | 50.3 | 23.4     |
| Prior Week                                | 14.2    | 42.8 | 55.2     |
| Trade Estimates                           | 11.9    | 41.3 | 30.3     |
| Rate to reach USDA Forecast (Old Crop)    | 16.1    | 12.5 | (10.2)   |
| Export Shipments                          | 13.9    | 42.5 | 40.9     |
| Rate to reach USDA Forecast               | 19.6    | 80.3 | 32.2     |
| Commitments % of USDA estimate (Old Crop) | 40%     | 93%  | 99%      |
| 5-year average for this week              | 37%     | 96%  | 100%     |
| Shipments % of USDA est.                  | 17%     | 69%  | 85%      |
| 5-year average for this week              | 13%     | 75%  | 92%      |
| Source: USDA, Reuters                     |         |      |          |