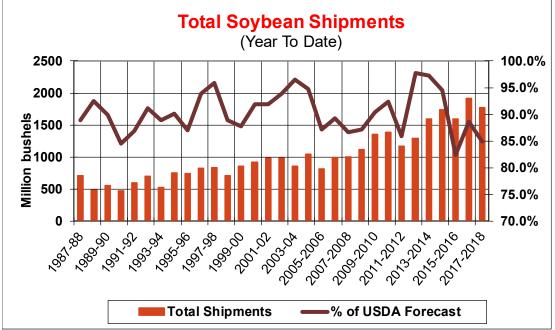

| Weekly Export Sales (million bushels)     |         |      |          |
|-------------------------------------------|---------|------|----------|
| AS OF WEEK ENDING                         | 7/26/18 |      |          |
|                                           | Wheat   | Corn | Soybeans |
| Old Crop Sales                            | 14.1    | 11.5 | 3.4      |
| New Crop Sales                            | 0.0     | 38.8 | 20.0     |
| Total Sales                               | 14.1    | 50.3 | 23.4     |
| Prior Week                                | 14.2    | 42.8 | 55.2     |
| Trade Estimates                           | 11.9    | 41.3 | 30.3     |
| Rate to reach USDA Forecast (Old Crop)    | 16.1    | 12.5 | (10.2)   |
| Export Shipments                          | 13.9    | 42.5 | 40.9     |
| Rate to reach USDA Forecast               | 19.6    | 80.3 | 32.2     |
| Commitments % of USDA estimate (Old Crop) | 40%     | 93%  | 99%      |
| 5-year average for this week              | 37%     | 96%  | 100%     |
| Shipments % of USDA est.                  | 17%     | 69%  | 85%      |
| 5-year average for this week              | 13%     | 75%  | 92%      |
| Source: USDA, Reuters                     |         |      |          |