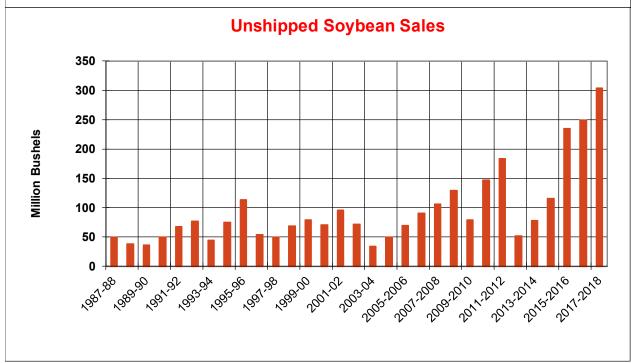

| Weekly Export Sales (million bushels)     |         |      |          |
|-------------------------------------------|---------|------|----------|
| AS OF WEEK ENDING                         | 7/26/18 |      |          |
|                                           | Wheat   | Corn | Soybeans |
| Old Crop Sales                            | 14.1    | 11.5 | 3.4      |
| New Crop Sales                            | 0.0     | 38.8 | 20.0     |
| Total Sales                               | 14.1    | 50.3 | 23.4     |
| Prior Week                                | 14.2    | 42.8 | 55.2     |
| Trade Estimates                           | 11.9    | 41.3 | 30.3     |
| Rate to reach USDA Forecast (Old Crop)    | 16.1    | 12.5 | (10.2)   |
| Export Shipments                          | 13.9    | 42.5 | 40.9     |
| Rate to reach USDA Forecast               | 19.6    | 80.3 | 32.2     |
| Commitments % of USDA estimate (Old Crop) | 40%     | 93%  | 99%      |
| 5-year average for this week              | 37%     | 96%  | 100%     |
| Shipments % of USDA est.                  | 17%     | 69%  | 85%      |
| 5-year average for this week              | 13%     | 75%  | 92%      |
| Source: USDA, Reuters                     |         |      |          |