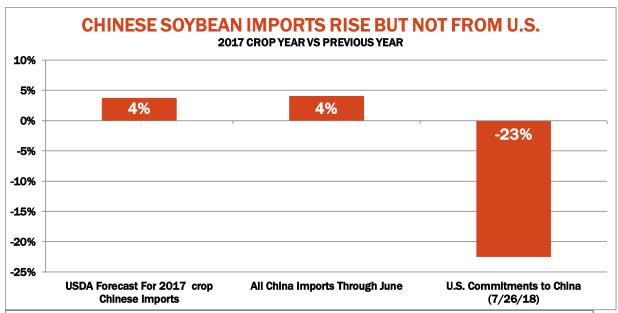

| Weekly Export Sales (million bushels)     |         |      |          |
|-------------------------------------------|---------|------|----------|
| AS OF WEEK ENDING                         | 7/26/18 |      |          |
|                                           | Wheat   | Corn | Soybeans |
| Old Crop Sales                            | 14.1    | 11.5 | 3.4      |
| New Crop Sales                            | 0.0     | 38.8 | 20.0     |
| Total Sales                               | 14.1    | 50.3 | 23.4     |
| Prior Week                                | 14.2    | 42.8 | 55.2     |
| Trade Estimates                           | 11.9    | 41.3 | 30.3     |
| Rate to reach USDA Forecast (Old Crop)    | 16.1    | 12.5 | (10.2)   |
| Export Shipments                          | 13.9    | 42.5 | 40.9     |
| Rate to reach USDA Forecast               | 19.6    | 80.3 | 32.2     |
| Commitments % of USDA estimate (Old Crop) | 40%     | 93%  | 99%      |
| 5-year average for this week              | 37%     | 96%  | 100%     |
| Shipments % of USDA est.                  | 17%     | 69%  | 85%      |
| 5-year average for this week              | 13%     | 75%  | 92%      |
| Source: USDA, Reuters                     |         |      |          |