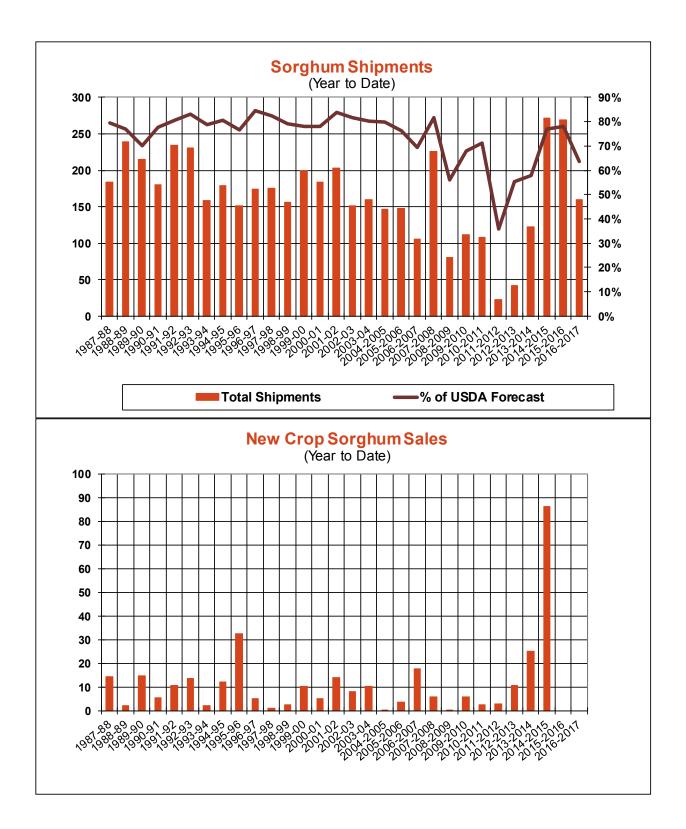

| Weekly Export Sales (million bushels) |         |      |          |
|---------------------------------------|---------|------|----------|
| AS OF WEEK ENDING                     | 6/22/17 |      |          |
|                                       | Wheat   | Corn | Soybeans |
| Old Crop Sales                        | 18.1    | 12.5 | 11.5     |
| New Crop Sales                        | 0.0     | 2.7  | 0.1      |
| Total Sales                           | 18.1    | 15.1 | 11.6     |
| Last Week                             | 20.0    | 25.7 | 4.2      |
| Trade Estimates                       | 16.5    | 25.6 | 18.4     |
| USDA Forecast                         | 14.7    | 4.6  | (14.6)   |
| Export Shipments                      | 27.7    | 40.2 | 12.6     |
| USDA Forecast                         | 19.2    | 44.7 | 2.3      |
| Commitments % of USDA est.            | 27%     | 98%  | 106%     |
| Average for this week                 | 23%     | 95%  | 99%      |
| Shipments % of USDA est.              | 6%      | 82%  | 94%      |
| Average for this week                 | 5%      | 80%  | 92%      |
| Source: USDA, Reuters                 |         |      |          |