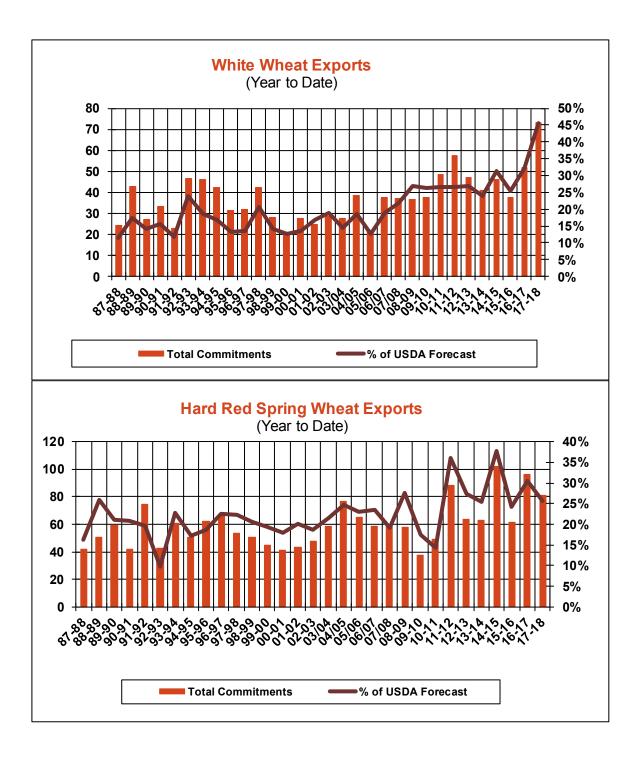

| Weekly Export Sales (million bushels) |         |      |          |
|---------------------------------------|---------|------|----------|
| AS OF WEEK ENDING                     | 6/22/17 |      |          |
|                                       | Wheat   | Corn | Soybeans |
| Old Crop Sales                        | 18.1    | 12.5 | 11.5     |
| New Crop Sales                        | 0.0     | 2.7  | 0.1      |
| Total Sales                           | 18.1    | 15.1 | 11.6     |
| Last Week                             | 20.0    | 25.7 | 4.2      |
| Trade Estimates                       | 16.5    | 25.6 | 18.4     |
| USDA Forecast                         | 14.7    | 4.6  | (14.6)   |
| Export Shipments                      | 27.7    | 40.2 | 12.6     |
| USDA Forecast                         | 19.2    | 44.7 | 2.3      |
| Commitments % of USDA est.            | 27%     | 98%  | 106%     |
| Average for this week                 | 23%     | 95%  | 99%      |
| Shipments % of USDA est.              | 6%      | 82%  | 94%      |
| Average for this week                 | 5%      | 80%  | 92%      |
| Source: USDA, Reuters                 |         |      |          |