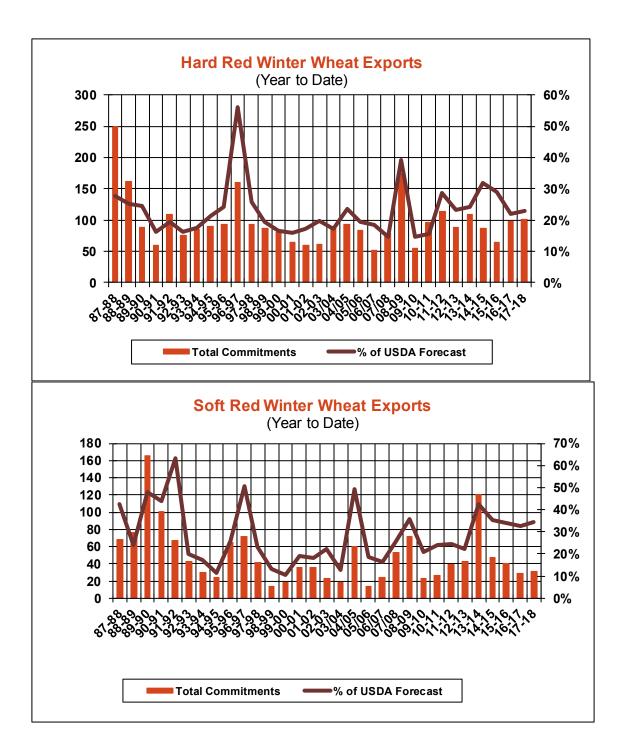

| Weekly Export Sales (million bushels) |         |      |          |
|---------------------------------------|---------|------|----------|
| AS OF WEEK ENDING                     | 6/22/17 |      |          |
|                                       | Wheat   | Corn | Soybeans |
| Old Crop Sales                        | 18.1    | 12.5 | 11.5     |
| New Crop Sales                        | 0.0     | 2.7  | 0.1      |
| Total Sales                           | 18.1    | 15.1 | 11.6     |
| Last Week                             | 20.0    | 25.7 | 4.2      |
| Trade Estimates                       | 16.5    | 25.6 | 18.4     |
| USDA Forecast                         | 14.7    | 4.6  | (14.6)   |
| Export Shipments                      | 27.7    | 40.2 | 12.6     |
| USDA Forecast                         | 19.2    | 44.7 | 2.3      |
| Commitments % of USDA est.            | 27%     | 98%  | 106%     |
| Average for this week                 | 23%     | 95%  | 99%      |
| Shipments % of USDA est.              | 6%      | 82%  | 94%      |
| Average for this week                 | 5%      | 80%  | 92%      |
| Source: USDA, Reuters                 |         |      |          |