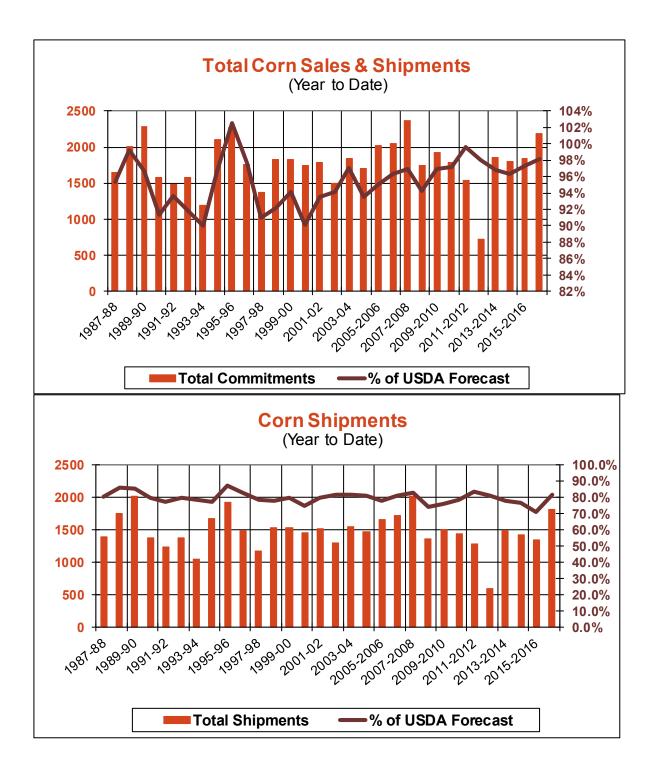

| Weekly Export Sales (million bushels) |         |      |          |
|---------------------------------------|---------|------|----------|
| AS OF WEEK ENDING                     | 6/22/17 |      |          |
|                                       | Wheat   | Corn | Soybeans |
| Old Crop Sales                        | 18.1    | 12.5 | 11.5     |
| New Crop Sales                        | 0.0     | 2.7  | 0.1      |
| Total Sales                           | 18.1    | 15.1 | 11.6     |
| Last Week                             | 20.0    | 25.7 | 4.2      |
| Trade Estimates                       | 16.5    | 25.6 | 18.4     |
| USDA Forecast                         | 14.7    | 4.6  | (14.6)   |
| Export Shipments                      | 27.7    | 40.2 | 12.6     |
| USDA Forecast                         | 19.2    | 44.7 | 2.3      |
| Commitments % of USDA est.            | 27%     | 98%  | 106%     |
| Average for this week                 | 23%     | 95%  | 99%      |
| Shipments % of USDA est.              | 6%      | 82%  | 94%      |
| Average for this week                 | 5%      | 80%  | 92%      |
| Source: USDA, Reuters                 |         |      |          |