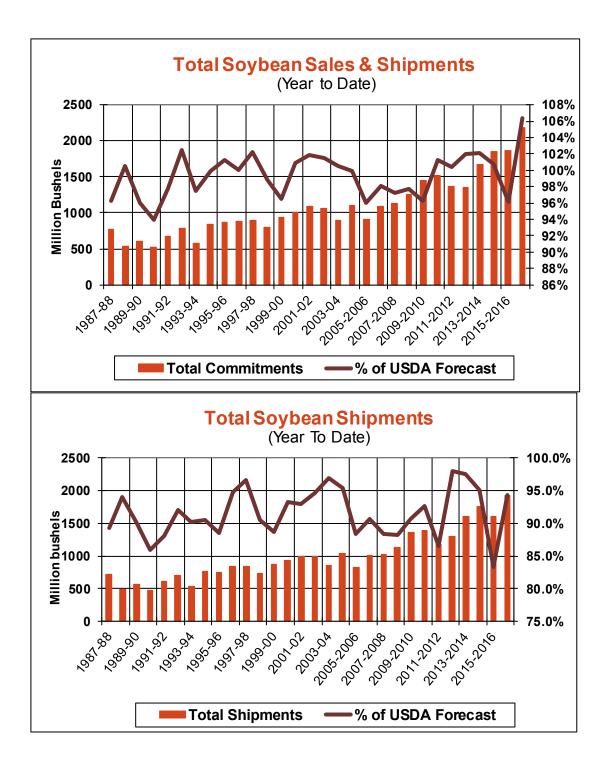

| Weekly Export Sales (million bushels) |         |      |          |
|---------------------------------------|---------|------|----------|
| AS OF WEEK ENDING                     | 6/22/17 |      |          |
|                                       | Wheat   | Corn | Soybeans |
| Old Crop Sales                        | 18.1    | 12.5 | 11.5     |
| New Crop Sales                        | 0.0     | 2.7  | 0.1      |
| Total Sales                           | 18.1    | 15.1 | 11.6     |
| Last Week                             | 20.0    | 25.7 | 4.2      |
| Trade Estimates                       | 16.5    | 25.6 | 18.4     |
| USDA Forecast                         | 14.7    | 4.6  | (14.6)   |
| Export Shipments                      | 27.7    | 40.2 | 12.6     |
| USDA Forecast                         | 19.2    | 44.7 | 2.3      |
| Commitments % of USDA est.            | 27%     | 98%  | 106%     |
| Average for this week                 | 23%     | 95%  | 99%      |
| Shipments % of USDA est.              | 6%      | 82%  | 94%      |
| Average for this week                 | 5%      | 80%  | 92%      |
| Source: USDA, Reuters                 |         |      |          |