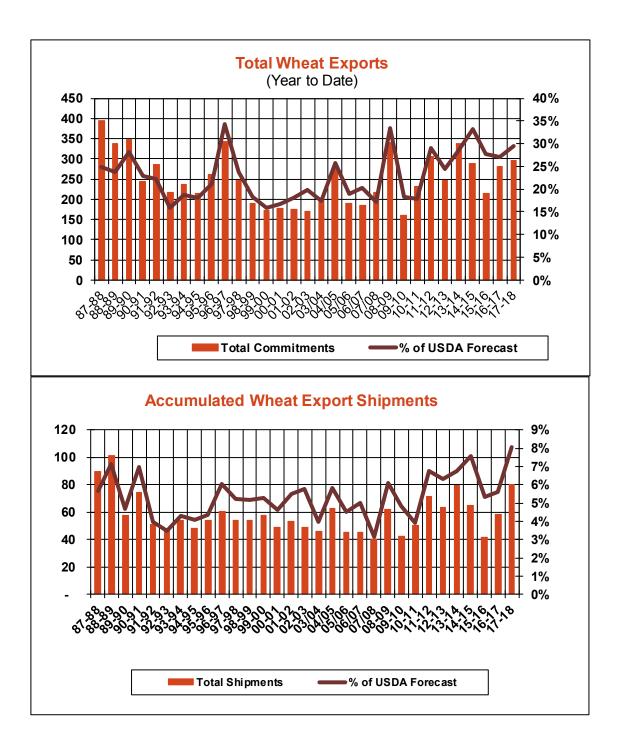

| Weekly Export Sales (million bushels) |         |      |          |
|---------------------------------------|---------|------|----------|
| AS OF WEEK ENDING                     | 6/22/17 |      |          |
|                                       | Wheat   | Corn | Soybeans |
| Old Crop Sales                        | 18.1    | 12.5 | 11.5     |
| New Crop Sales                        | 0.0     | 2.7  | 0.1      |
| Total Sales                           | 18.1    | 15.1 | 11.6     |
| Last Week                             | 20.0    | 25.7 | 4.2      |
| Trade Estimates                       | 16.5    | 25.6 | 18.4     |
| USDA Forecast                         | 14.7    | 4.6  | (14.6)   |
| Export Shipments                      | 27.7    | 40.2 | 12.6     |
| USDA Forecast                         | 19.2    | 44.7 | 2.3      |
| Commitments % of USDA est.            | 27%     | 98%  | 106%     |
| Average for this week                 | 23%     | 95%  | 99%      |
| Shipments % of USDA est.              | 6%      | 82%  | 94%      |
| Average for this week                 | 5%      | 80%  | 92%      |
| Source: USDA, Reuters                 |         |      |          |