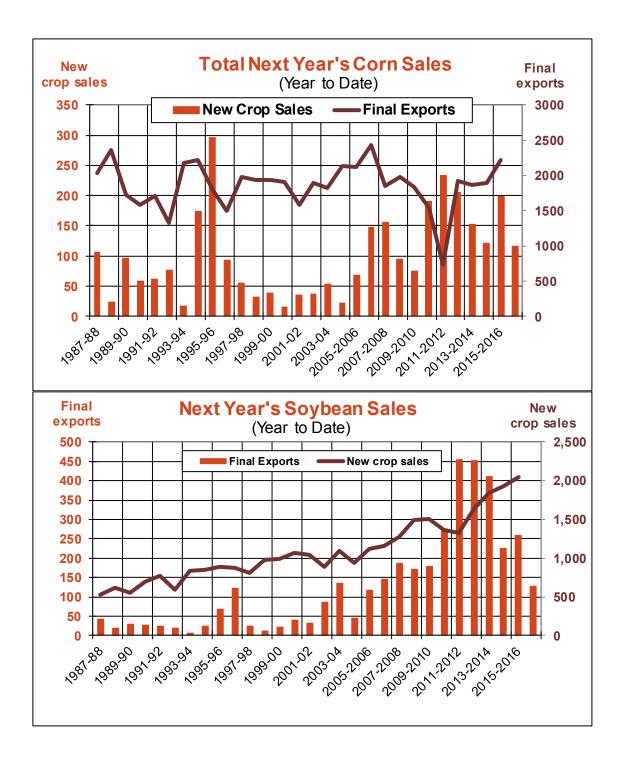

| Weekly Export Sales (million bushels) |         |      |          |
|---------------------------------------|---------|------|----------|
| AS OF WEEK ENDING                     | 6/22/17 |      |          |
|                                       | Wheat   | Corn | Soybeans |
| Old Crop Sales                        | 18.1    | 12.5 | 11.5     |
| New Crop Sales                        | 0.0     | 2.7  | 0.1      |
| Total Sales                           | 18.1    | 15.1 | 11.6     |
| Last Week                             | 20.0    | 25.7 | 4.2      |
| Trade Estimates                       | 16.5    | 25.6 | 18.4     |
| USDA Forecast                         | 14.7    | 4.6  | (14.6)   |
| Export Shipments                      | 27.7    | 40.2 | 12.6     |
| USDA Forecast                         | 19.2    | 44.7 | 2.3      |
| Commitments % of USDA est.            | 27%     | 98%  | 106%     |
| Average for this week                 | 23%     | 95%  | 99%      |
| Shipments % of USDA est.              | 6%      | 82%  | 94%      |
| Average for this week                 | 5%      | 80%  | 92%      |
| Source: USDA, Reuters                 |         |      |          |