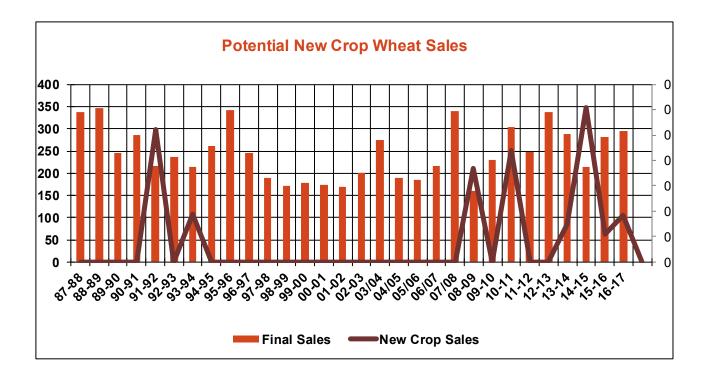

| Weekly Export Sales (million bushels) |         |      |          |
|---------------------------------------|---------|------|----------|
| AS OF WEEK ENDING                     | 6/22/17 |      |          |
|                                       | Wheat   | Corn | Soybeans |
| Old Crop Sales                        | 18.1    | 12.5 | 11.5     |
| New Crop Sales                        | 0.0     | 2.7  | 0.1      |
| Total Sales                           | 18.1    | 15.1 | 11.6     |
| Last Week                             | 20.0    | 25.7 | 4.2      |
| Trade Estimates                       | 16.5    | 25.6 | 18.4     |
| USDA Forecast                         | 14.7    | 4.6  | (14.6)   |
| Export Shipments                      | 27.7    | 40.2 | 12.6     |
| USDA Forecast                         | 19.2    | 44.7 | 2.3      |
| Commitments % of USDA est.            | 27%     | 98%  | 106%     |
| Average for this week                 | 23%     | 95%  | 99%      |
| Shipments % of USDA est.              | 6%      | 82%  | 94%      |
| Average for this week                 | 5%      | 80%  | 92%      |
| Source: USDA, Reuters                 |         |      |          |