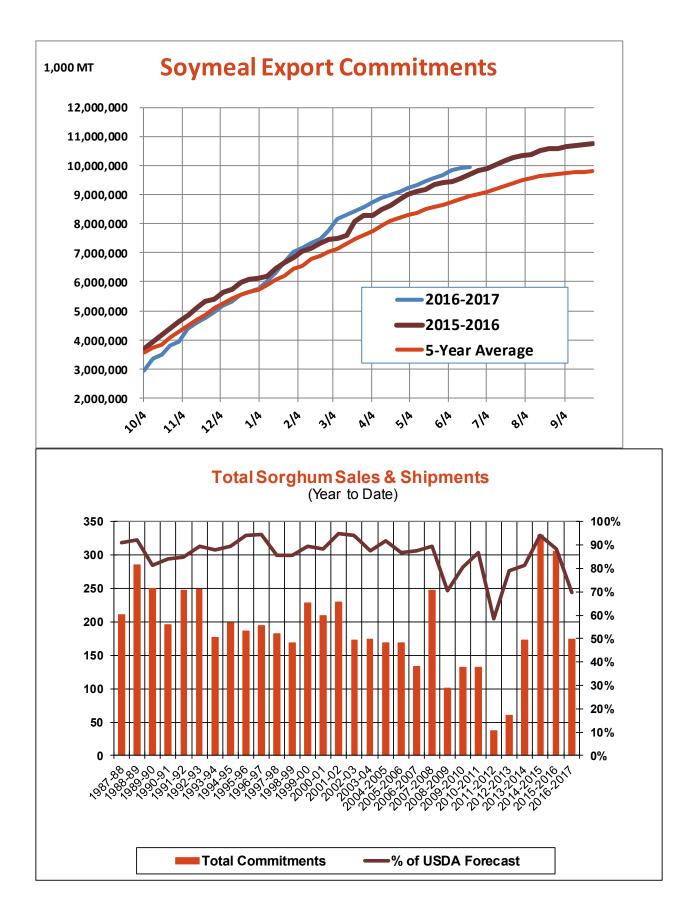

| Weekly Export Sales (million bushels) |         |      |          |
|---------------------------------------|---------|------|----------|
| AS OF WEEK ENDING                     | 6/22/17 |      |          |
|                                       | Wheat   | Corn | Soybeans |
| Old Crop Sales                        | 18.1    | 12.5 | 11.5     |
| New Crop Sales                        | 0.0     | 2.7  | 0.1      |
| Total Sales                           | 18.1    | 15.1 | 11.6     |
| Last Week                             | 20.0    | 25.7 | 4.2      |
| Trade Estimates                       | 16.5    | 25.6 | 18.4     |
| USDA Forecast                         | 14.7    | 4.6  | (14.6)   |
| Export Shipments                      | 27.7    | 40.2 | 12.6     |
| USDA Forecast                         | 19.2    | 44.7 | 2.3      |
| Commitments % of USDA est.            | 27%     | 98%  | 106%     |
| Average for this week                 | 23%     | 95%  | 99%      |
| Shipments % of USDA est.              | 6%      | 82%  | 94%      |
| Average for this week                 | 5%      | 80%  | 92%      |
| Source: USDA, Reuters                 |         |      |          |