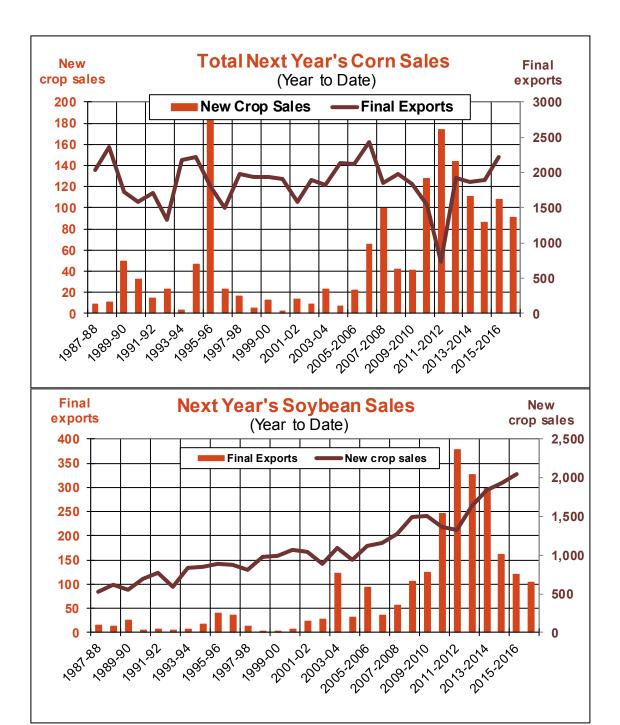

| Weekly Export Sales (million bushels) |        |       |          |
|---------------------------------------|--------|-------|----------|
| AS OF WEEK ENDING                     | 5/4/17 |       |          |
|                                       | Wheat  | Corn  | Soybeans |
| Old Crop Sales                        | (0.9)  | 10.9  | 14.0     |
| New Crop Sales                        | 10.0   | (2.2) | 2.6      |
| Total Sales                           | 9.2    | 8.8   | 16.6     |
| Last Week                             | 30.2   | 31.3  | 12.2     |
| Trade Estimates                       | 16.5   | 37.4  | 18.4     |
| USDA Forecast                         | 92.4   | 3.4   | (2.9)    |
| Export Shipments                      | 22.0   | 28.5  | 12.7     |
| USDA Forecast                         | 122.1  | 23.3  | 30.7     |
| Commitments % of USDA est.            | 99%    | 92%   | 102%     |
| Average for this week                 | 96%    | 86%   | 94%      |
| Shipments % of USDA est.              | 85%    | 67%   | 90%      |
| Average for this week                 | 87%    | 67%   | 85%      |
| Source: USDA, Reuters                 |        |       |          |