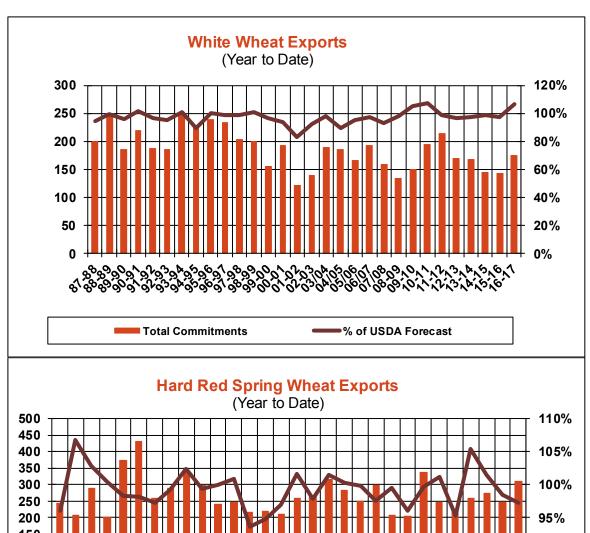

| Weekly Export Sales (million bushels) |        |       |          |
|---------------------------------------|--------|-------|----------|
| AS OF WEEK ENDING                     | 5/4/17 |       |          |
|                                       | Wheat  | Corn  | Soybeans |
| Old Crop Sales                        | (0.9)  | 10.9  | 14.0     |
| New Crop Sales                        | 10.0   | (2.2) | 2.6      |
| Total Sales                           | 9.2    | 8.8   | 16.6     |
| Last Week                             | 30.2   | 31.3  | 12.2     |
| Trade Estimates                       | 16.5   | 37.4  | 18.4     |
| USDA Forecast                         | 92.4   | 3.4   | (2.9)    |
| Export Shipments                      | 22.0   | 28.5  | 12.7     |
| USDA Forecast                         | 122.1  | 23.3  | 30.7     |
| Commitments % of USDA est.            | 99%    | 92%   | 102%     |
| Average for this week                 | 96%    | 86%   | 94%      |
| Shipments % of USDA est.              | 85%    | 67%   | 90%      |
| Average for this week                 | 87%    | 67%   | 85%      |
| Source: USDA, Reuters                 |        |       |          |