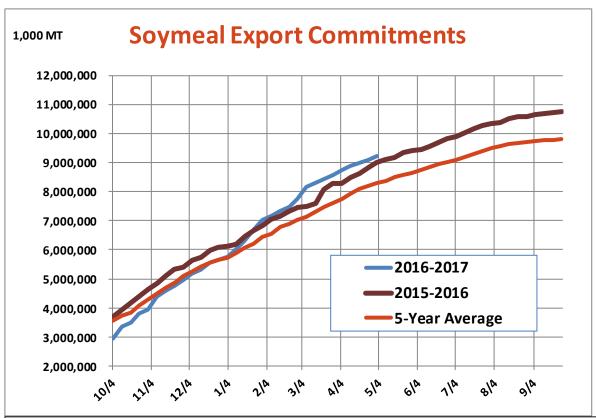

|
| Total Sales                           | 9.2    | 8.8   | 16.6     |
| Last Week                             | 30.2   | 31.3  | 12.2     |
| Trade Estimates                       | 16.5   | 37.4  | 18.4     |
| USDA Forecast                         | 92.4   | 3.4   | (2.9)    |
| Export Shipments                      | 22.0   | 28.5  | 12.7     |
| USDA Forecast                         | 122.1  | 23.3  | 30.7     |
| Commitments % of USDA est.            | 99%    | 92%   | 102%     |
| Average for this week                 | 96%    | 86%   | 94%      |
| Shipments % of USDA est.              | 85%    | 67%   | 90%      |
| Average for this week                 | 87%    | 67%   | 85%      |
| Source: USDA, Reuters                 |        |       |          |



Total Shipments