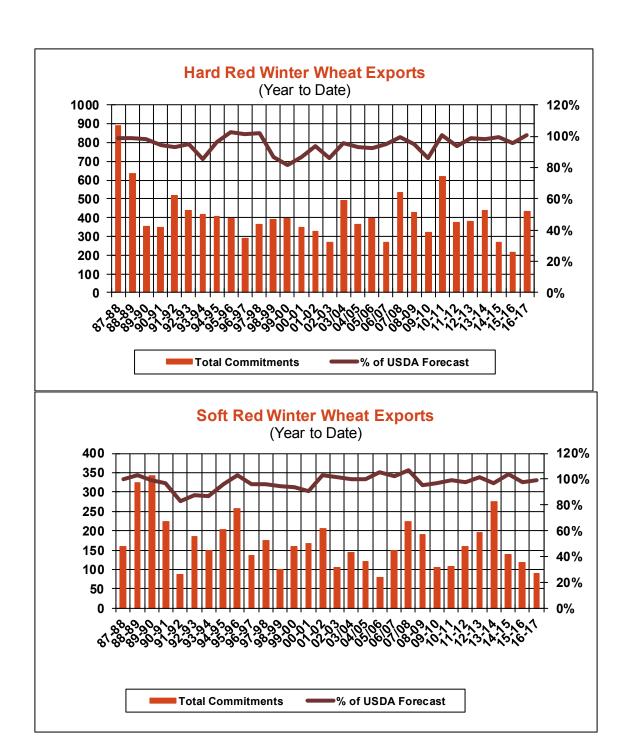

| Weekly Export Sales (million bushels) |        |       |          |
|---------------------------------------|--------|-------|----------|
| AS OF WEEK ENDING                     | 5/4/17 |       |          |
|                                       | Wheat  | Corn  | Soybeans |
| Old Crop Sales                        | (0.9)  | 10.9  | 14.0     |
| New Crop Sales                        | 10.0   | (2.2) | 2.6      |
| Total Sales                           | 9.2    | 8.8   | 16.6     |
| Last Week                             | 30.2   | 31.3  | 12.2     |
| Trade Estimates                       | 16.5   | 37.4  | 18.4     |
| USDA Forecast                         | 92.4   | 3.4   | (2.9)    |
| Export Shipments                      | 22.0   | 28.5  | 12.7     |
| USDA Forecast                         | 122.1  | 23.3  | 30.7     |
| Commitments % of USDA est.            | 99%    | 92%   | 102%     |
| Average for this week                 | 96%    | 86%   | 94%      |
| Shipments % of USDA est.              | 85%    | 67%   | 90%      |
| Average for this week                 | 87%    | 67%   | 85%      |
| Source: USDA, Reuters                 |        |       |          |