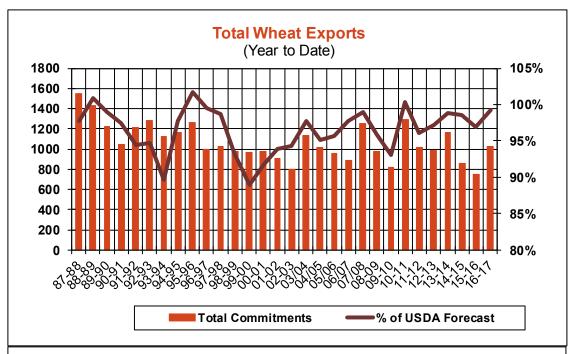

| Weekly Export Sales (million bushels) |        |       |          |
|---------------------------------------|--------|-------|----------|
| AS OF WEEK ENDING                     | 5/4/17 |       |          |
|                                       | Wheat  | Corn  | Soybeans |
| Old Crop Sales                        | (0.9)  | 10.9  | 14.0     |
| New Crop Sales                        | 10.0   | (2.2) | 2.6      |
| Total Sales                           | 9.2    | 8.8   | 16.6     |
| Last Week                             | 30.2   | 31.3  | 12.2     |
| Trade Estimates                       | 16.5   | 37.4  | 18.4     |
| USDA Forecast                         | 92.4   | 3.4   | (2.9)    |
| Export Shipments                      | 22.0   | 28.5  | 12.7     |
| USDA Forecast                         | 122.1  | 23.3  | 30.7     |
| Commitments % of USDA est.            | 99%    | 92%   | 102%     |
| Average for this week                 | 96%    | 86%   | 94%      |
| Shipments % of USDA est.              | 85%    | 67%   | 90%      |
| Average for this week                 | 87%    | 67%   | 85%      |
| Source: USDA, Reuters                 |        |       |          |