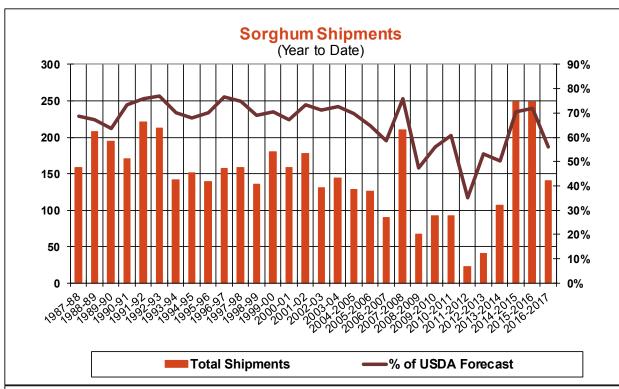

| Total Sales                           | 9.2    | 8.8   | 16.6     |
| Last Week                             | 30.2   | 31.3  | 12.2     |
| Trade Estimates                       | 16.5   | 37.4  | 18.4     |
| USDA Forecast                         | 92.4   | 3.4   | (2.9)    |
| Export Shipments                      | 22.0   | 28.5  | 12.7     |
| USDA Forecast                         | 122.1  | 23.3  | 30.7     |
| Commitments % of USDA est.            | 99%    | 92%   | 102%     |
| Average for this week                 | 96%    | 86%   | 94%      |
| Shipments % of USDA est.              | 85%    | 67%   | 90%      |
| Average for this week                 | 87%    | 67%   | 85%      |
| Source: USDA, Reuters                 |        |       |          |



Total Shipments