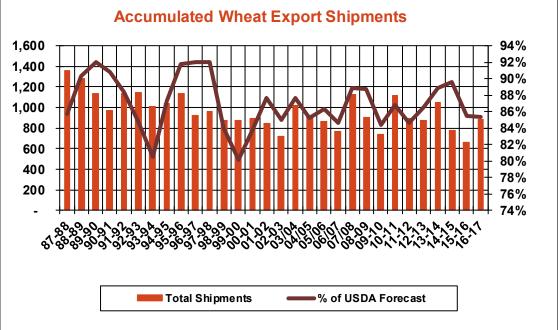

| Weekly Export Sales (million bushels) |        |       |          |
|---------------------------------------|--------|-------|----------|
| AS OF WEEK ENDING                     | 5/4/17 |       |          |
|                                       | Wheat  | Corn  | Soybeans |
| Old Crop Sales                        | (0.9)  | 10.9  | 14.0     |
| New Crop Sales                        | 10.0   | (2.2) | 2.6      |
| Total Sales                           | 9.2    | 8.8   | 16.6     |
| Last Week                             | 30.2   | 31.3  | 12.2     |
| Trade Estimates                       | 16.5   | 37.4  | 18.4     |
| USDA Forecast                         | 92.4   | 3.4   | (2.9)    |
| Export Shipments                      | 22.0   | 28.5  | 12.7     |
| USDA Forecast                         | 122.1  | 23.3  | 30.7     |
| Commitments % of USDA est.            | 99%    | 92%   | 102%     |
| Average for this week                 | 96%    | 86%   | 94%      |
| Shipments % of USDA est.              | 85%    | 67%   | 90%      |
| Average for this week                 | 87%    | 67%   | 85%      |
| Source: USDA, Reuters                 |        |       |          |

Total Shipments