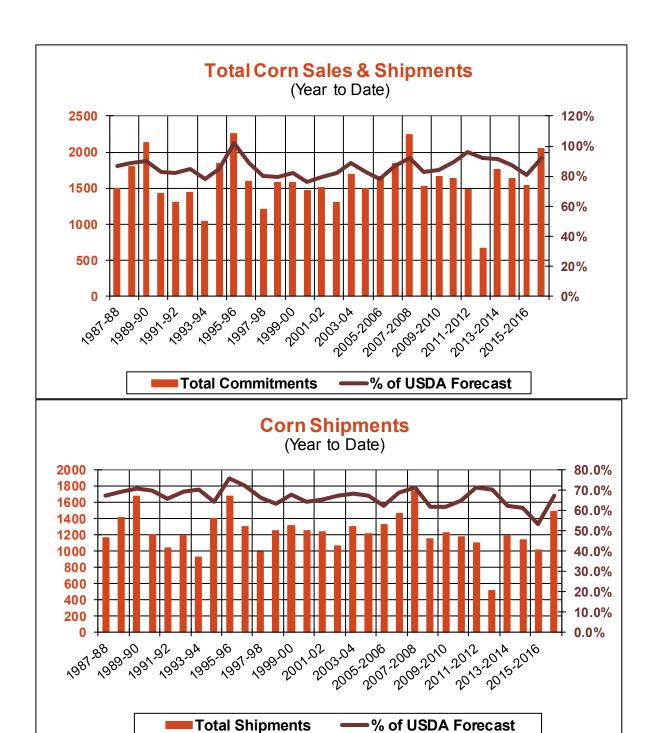

| Weekly Export Sales (million bushels) |        |       |          |
|---------------------------------------|--------|-------|----------|
| AS OF WEEK ENDING                     | 5/4/17 |       |          |
|                                       | Wheat  | Corn  | Soybeans |
| Old Crop Sales                        | (0.9)  | 10.9  | 14.0     |
| New Crop Sales                        | 10.0   | (2.2) | 2.6      |
| Total Sales                           | 9.2    | 8.8   | 16.6     |
| Last Week                             | 30.2   | 31.3  | 12.2     |
| Trade Estimates                       | 16.5   | 37.4  | 18.4     |
| USDA Forecast                         | 92.4   | 3.4   | (2.9)    |
| Export Shipments                      | 22.0   | 28.5  | 12.7     |
| USDA Forecast                         | 122.1  | 23.3  | 30.7     |
| Commitments % of USDA est.            | 99%    | 92%   | 102%     |
| Average for this week                 | 96%    | 86%   | 94%      |
| Shipments % of USDA est.              | 85%    | 67%   | 90%      |
| Average for this week                 | 87%    | 67%   | 85%      |
| Source: USDA, Reuters                 |        |       |          |