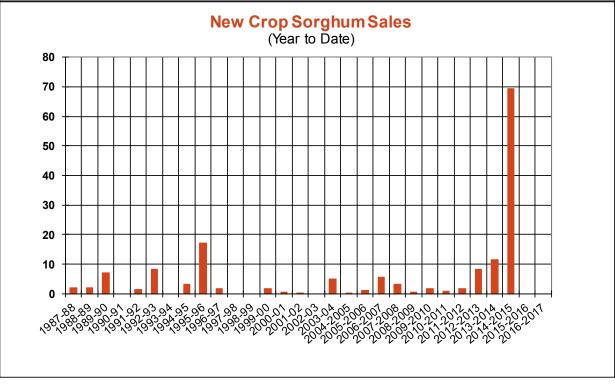

Total Sales                           | 9.2    | 8.8   | 16.6     |
| Last Week                             | 30.2   | 31.3  | 12.2     |
| Trade Estimates                       | 16.5   | 37.4  | 18.4     |
| USDA Forecast                         | 92.4   | 3.4   | (2.9)    |
| Export Shipments                      | 22.0   | 28.5  | 12.7     |
| USDA Forecast                         | 122.1  | 23.3  | 30.7     |
| Commitments % of USDA est.            | 99%    | 92%   | 102%     |
| Average for this week                 | 96%    | 86%   | 94%      |
| Shipments % of USDA est.              | 85%    | 67%   | 90%      |
| Average for this week                 | 87%    | 67%   | 85%      |
| Source: USDA, Reuters                 |        |       |          |



Total Shipments