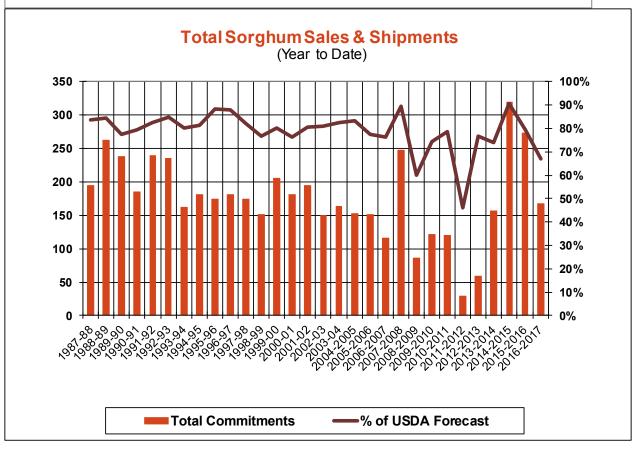

|
| Total Sales                           | 9.2    | 8.8   | 16.6     |
| Last Week                             | 30.2   | 31.3  | 12.2     |
| Trade Estimates                       | 16.5   | 37.4  | 18.4     |
| USDA Forecast                         | 92.4   | 3.4   | (2.9)    |
| Export Shipments                      | 22.0   | 28.5  | 12.7     |
| USDA Forecast                         | 122.1  | 23.3  | 30.7     |
| Commitments % of USDA est.            | 99%    | 92%   | 102%     |
| Average for this week                 | 96%    | 86%   | 94%      |
| Shipments % of USDA est.              | 85%    | 67%   | 90%      |
| Average for this week                 | 87%    | 67%   | 85%      |
| Source: USDA, Reuters                 |        |       |          |



Total Shipments