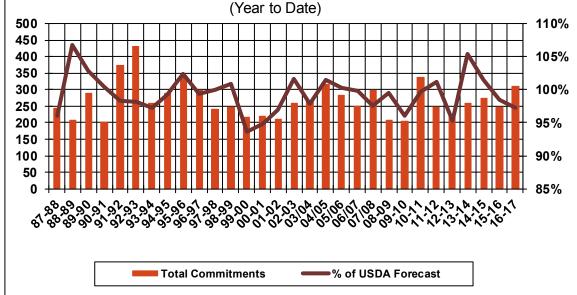

| Weekly Export Sales (million bushels) |        |       |          |
|---------------------------------------|--------|-------|----------|
| AS OF WEEK ENDING                     | 5/4/17 |       |          |
|                                       | Wheat  | Corn  | Soybeans |
| Old Crop Sales                        | (0.9)  | 10.9  | 14.0     |
| New Crop Sales                        | 10.0   | (2.2) | 2.6      |
| Total Sales                           | 9.2    | 8.8   | 16.6     |
| Last Week                             | 30.2   | 31.3  | 12.2     |
| Trade Estimates                       | 16.5   | 37.4  | 18.4     |
| USDA Forecast                         | 92.4   | 3.4   | (2.9)    |
| Export Shipments                      | 22.0   | 28.5  | 12.7     |
| USDA Forecast                         | 122.1  | 23.3  | 30.7     |
| Commitments % of USDA est.            | 99%    | 92%   | 102%     |
| Average for this week                 | 96%    | 86%   | 94%      |
| Shipments % of USDA est.              | 85%    | 67%   | 90%      |
| Average for this week                 | 87%    | 67%   | 85%      |
| Source: USDA, Reuters                 |        |       |          |