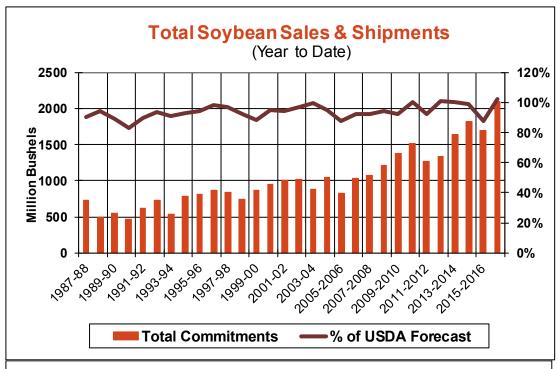

| Weekly Export Sales (million bushels) |        |       |          |
|---------------------------------------|--------|-------|----------|
| AS OF WEEK ENDING                     | 5/4/17 |       |          |
|                                       | Wheat  | Corn  | Soybeans |
| Old Crop Sales                        | (0.9)  | 10.9  | 14.0     |
| New Crop Sales                        | 10.0   | (2.2) | 2.6      |
| Total Sales                           | 9.2    | 8.8   | 16.6     |
| Last Week                             | 30.2   | 31.3  | 12.2     |
| Trade Estimates                       | 16.5   | 37.4  | 18.4     |
| USDA Forecast                         | 92.4   | 3.4   | (2.9)    |
| Export Shipments                      | 22.0   | 28.5  | 12.7     |
| USDA Forecast                         | 122.1  | 23.3  | 30.7     |
| Commitments % of USDA est.            | 99%    | 92%   | 102%     |
| Average for this week                 | 96%    | 86%   | 94%      |
| Shipments % of USDA est.              | 85%    | 67%   | 90%      |
| Average for this week                 | 87%    | 67%   | 85%      |
| Source: USDA, Reuters                 |        |       |          |