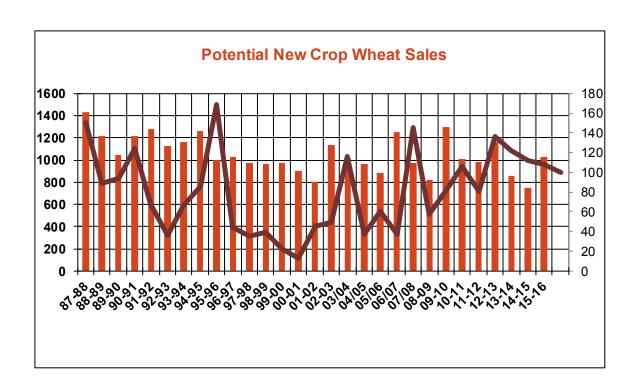

| Weekly Export Sales (million bushels) |        |       |          |
|---------------------------------------|--------|-------|----------|
| AS OF WEEK ENDING                     | 5/4/17 |       |          |
|                                       | Wheat  | Corn  | Soybeans |
| Old Crop Sales                        | (0.9)  | 10.9  | 14.0     |
| New Crop Sales                        | 10.0   | (2.2) | 2.6      |
| Total Sales                           | 9.2    | 8.8   | 16.6     |
| Last Week                             | 30.2   | 31.3  | 12.2     |
| Trade Estimates                       | 16.5   | 37.4  | 18.4     |
| USDA Forecast                         | 92.4   | 3.4   | (2.9)    |
| Export Shipments                      | 22.0   | 28.5  | 12.7     |
| USDA Forecast                         | 122.1  | 23.3  | 30.7     |
| Commitments % of USDA est.            | 99%    | 92%   | 102%     |
| Average for this week                 | 96%    | 86%   | 94%      |
| Shipments % of USDA est.              | 85%    | 67%   | 90%      |
| Average for this week                 | 87%    | 67%   | 85%      |
| Source: USDA, Reuters                 |        |       |          |