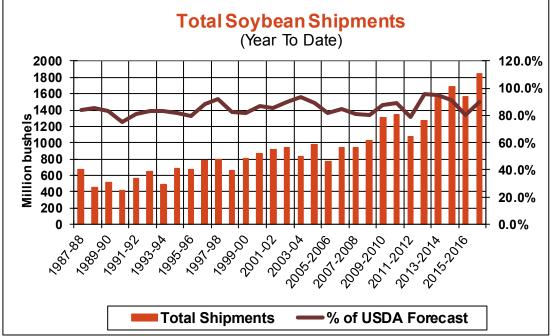

| Weekly Export Sales (million bushels) |        |       |          |
|---------------------------------------|--------|-------|----------|
| AS OF WEEK ENDING                     | 5/4/17 |       |          |
|                                       | Wheat  | Corn  | Soybeans |
| Old Crop Sales                        | (0.9)  | 10.9  | 14.0     |
| New Crop Sales                        | 10.0   | (2.2) | 2.6      |
| Total Sales                           | 9.2    | 8.8   | 16.6     |
| Last Week                             | 30.2   | 31.3  | 12.2     |
| Trade Estimates                       | 16.5   | 37.4  | 18.4     |
| USDA Forecast                         | 92.4   | 3.4   | (2.9)    |
| Export Shipments                      | 22.0   | 28.5  | 12.7     |
| USDA Forecast                         | 122.1  | 23.3  | 30.7     |
| Commitments % of USDA est.            | 99%    | 92%   | 102%     |
| Average for this week                 | 96%    | 86%   | 94%      |
| Shipments % of USDA est.              | 85%    | 67%   | 90%      |
| Average for this week                 | 87%    | 67%   | 85%      |
| Source: USDA, Reuters                 |        |       |          |

Total Shipments