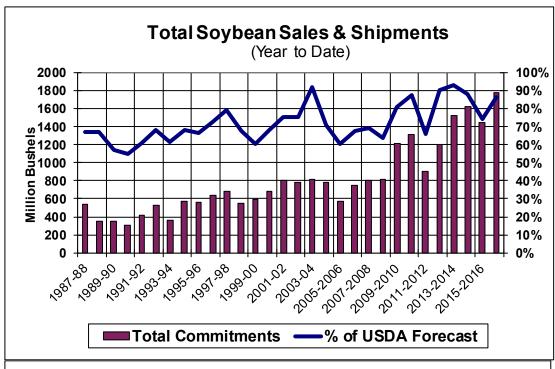

| Weekly Export Sales (million bushels) |        |      |          |
|---------------------------------------|--------|------|----------|
| AS OF WEEK ENDING                     | 1/5/17 |      |          |
|                                       | Wheat  | Corn | Soybeans |
| Old Crop Sales                        | 14.4   | 23.8 | 12.8     |
| New Crop Sales                        | 0.0    | 6.0  | (2.1)    |
| Total Sales                           | 14.4   | 29.7 | 10.7     |
| Last Week                             | 6.7    | 16.9 | 3.2      |
| Trade Estimates                       | 13.3   | 27.6 | 23.9     |
| USDA Forecast                         | 19.1   | 30.5 | 13.2     |
| Export Shipments                      | 6.4    | 27.3 | 52.6     |
| USDA Forecast                         | 26.7   | 43.7 | 25.1     |
| Commitments % of USDA est.            | 80%    | 64%  | 87%      |
| Average for this week                 | 74%    | 55%  | 71%      |
| Shipments % of USDA est.              | 56%    | 30%  | 62%      |
| Average for this week                 | 57%    | 35%  | 47%      |
| Source: USDA, Reuters                 |        |      |          |