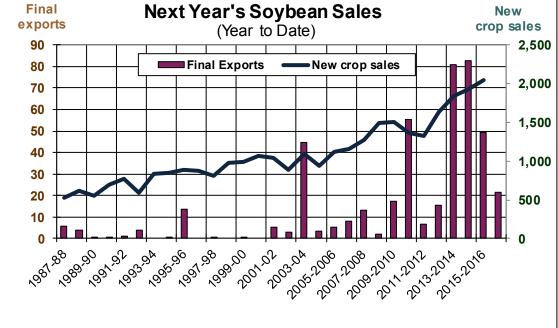

| Weekly Export Sales (million bushels) |        |      |          |
|---------------------------------------|--------|------|----------|
| AS OF WEEK ENDING                     | 1/5/17 |      |          |
|                                       | Wheat  | Corn | Soybeans |
| Old Crop Sales                        | 14.4   | 23.8 | 12.8     |
| New Crop Sales                        | 0.0    | 6.0  | (2.1)    |
| Total Sales                           | 14.4   | 29.7 | 10.7     |
| Last Week                             | 6.7    | 16.9 | 3.2      |
| Trade Estimates                       | 13.3   | 27.6 | 23.9     |
| USDA Forecast                         | 19.1   | 30.5 | 13.2     |
| Export Shipments                      | 6.4    | 27.3 | 52.6     |
| USDA Forecast                         | 26.7   | 43.7 | 25.1     |
| Commitments % of USDA est.            | 80%    | 64%  | 87%      |
| Average for this week                 | 74%    | 55%  | 71%      |
| Shipments % of USDA est.              | 56%    | 30%  | 62%      |
| Average for this week                 | 57%    | 35%  | 47%      |
| Source: USDA, Reuters                 |        |      |          |