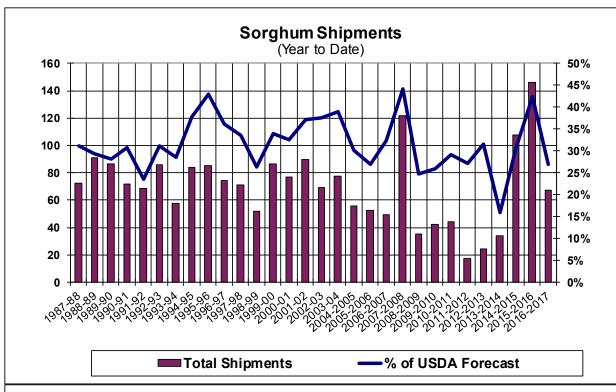

| Weekly Export Sales (million bushels) |        |      |          |
|---------------------------------------|--------|------|----------|
| AS OF WEEK ENDING                     | 1/5/17 |      |          |
|                                       | Wheat  | Corn | Soybeans |
| Old Crop Sales                        | 14.4   | 23.8 | 12.8     |
| New Crop Sales                        | 0.0    | 6.0  | (2.1)    |
| Total Sales                           | 14.4   | 29.7 | 10.7     |
| Last Week                             | 6.7    | 16.9 | 3.2      |
| Trade Estimates                       | 13.3   | 27.6 | 23.9     |
| USDA Forecast                         | 19.1   | 30.5 | 13.2     |
| Export Shipments                      | 6.4    | 27.3 | 52.6     |
| USDA Forecast                         | 26.7   | 43.7 | 25.1     |
| Commitments % of USDA est.            | 80%    | 64%  | 87%      |
| Average for this week                 | 74%    | 55%  | 71%      |
| Shipments % of USDA est.              | 56%    | 30%  | 62%      |
| Average for this week                 | 57%    | 35%  | 47%      |
| Source: USDA, Reuters                 |        |      |          |