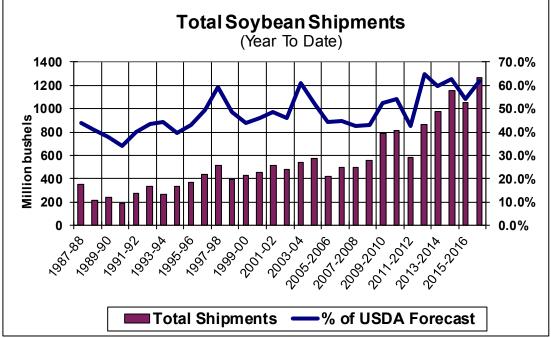

| Weekly Export Sales (million bushels) |        |      |          |
|---------------------------------------|--------|------|----------|
| AS OF WEEK ENDING                     | 1/5/17 |      |          |
|                                       | Wheat  | Corn | Soybeans |
| Old Crop Sales                        | 14.4   | 23.8 | 12.8     |
| New Crop Sales                        | 0.0    | 6.0  | (2.1)    |
| Total Sales                           | 14.4   | 29.7 | 10.7     |
| Last Week                             | 6.7    | 16.9 | 3.2      |
| Trade Estimates                       | 13.3   | 27.6 | 23.9     |
| USDA Forecast                         | 19.1   | 30.5 | 13.2     |
| Export Shipments                      | 6.4    | 27.3 | 52.6     |
| USDA Forecast                         | 26.7   | 43.7 | 25.1     |
| Commitments % of USDA est.            | 80%    | 64%  | 87%      |
| Average for this week                 | 74%    | 55%  | 71%      |
| Shipments % of USDA est.              | 56%    | 30%  | 62%      |
| Average for this week                 | 57%    | 35%  | 47%      |
| Source: USDA, Reuters                 |        |      |          |