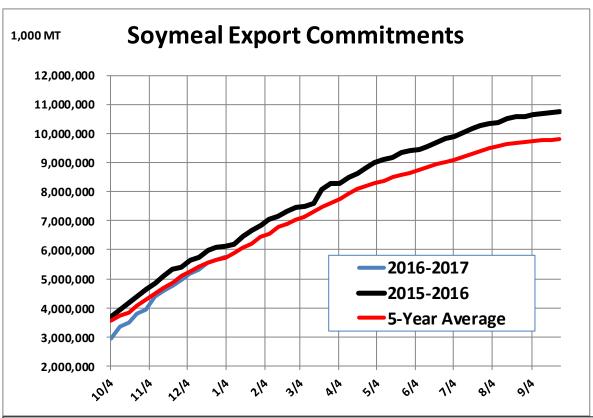

| Weekly Export Sales (million bushels) |        |      |          |
|---------------------------------------|--------|------|----------|
| AS OF WEEK ENDING                     | 1/5/17 |      |          |
|                                       | Wheat  | Corn | Soybeans |
| Old Crop Sales                        | 14.4   | 23.8 | 12.8     |
| New Crop Sales                        | 0.0    | 6.0  | (2.1)    |
| Total Sales                           | 14.4   | 29.7 | 10.7     |
| Last Week                             | 6.7    | 16.9 | 3.2      |
| Trade Estimates                       | 13.3   | 27.6 | 23.9     |
| USDA Forecast                         | 19.1   | 30.5 | 13.2     |
| Export Shipments                      | 6.4    | 27.3 | 52.6     |
| USDA Forecast                         | 26.7   | 43.7 | 25.1     |
| Commitments % of USDA est.            | 80%    | 64%  | 87%      |
| Average for this week                 | 74%    | 55%  | 71%      |
| Shipments % of USDA est.              | 56%    | 30%  | 62%      |
| Average for this week                 | 57%    | 35%  | 47%      |
| Source: USDA, Reuters                 |        |      |          |