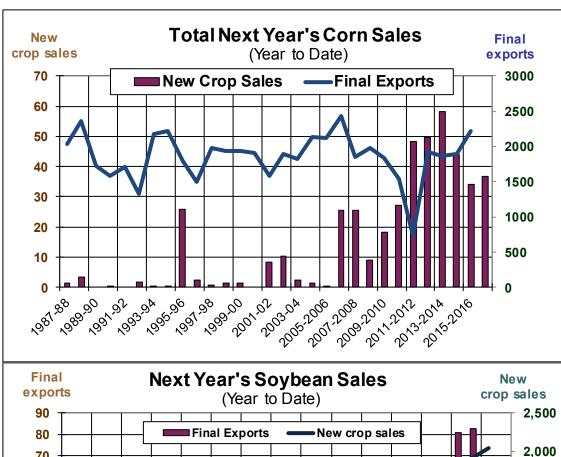

| Weekly Export Sales (million bushels) |        |      |          |
|---------------------------------------|--------|------|----------|
| AS OF WEEK ENDING                     | 1/5/17 |      |          |
|                                       | Wheat  | Corn | Soybeans |
| Old Crop Sales                        | 14.4   | 23.8 | 12.8     |
| New Crop Sales                        | 0.0    | 6.0  | (2.1)    |
| Total Sales                           | 14.4   | 29.7 | 10.7     |
| Last Week                             | 6.7    | 16.9 | 3.2      |
| Trade Estimates                       | 13.3   | 27.6 | 23.9     |
| USDA Forecast                         | 19.1   | 30.5 | 13.2     |
| Export Shipments                      | 6.4    | 27.3 | 52.6     |
| USDA Forecast                         | 26.7   | 43.7 | 25.1     |
| Commitments % of USDA est.            | 80%    | 64%  | 87%      |
| Average for this week                 | 74%    | 55%  | 71%      |
| Shipments % of USDA est.              | 56%    | 30%  | 62%      |
| Average for this week                 | 57%    | 35%  | 47%      |
| Source: USDA, Reuters                 |        |      |          |