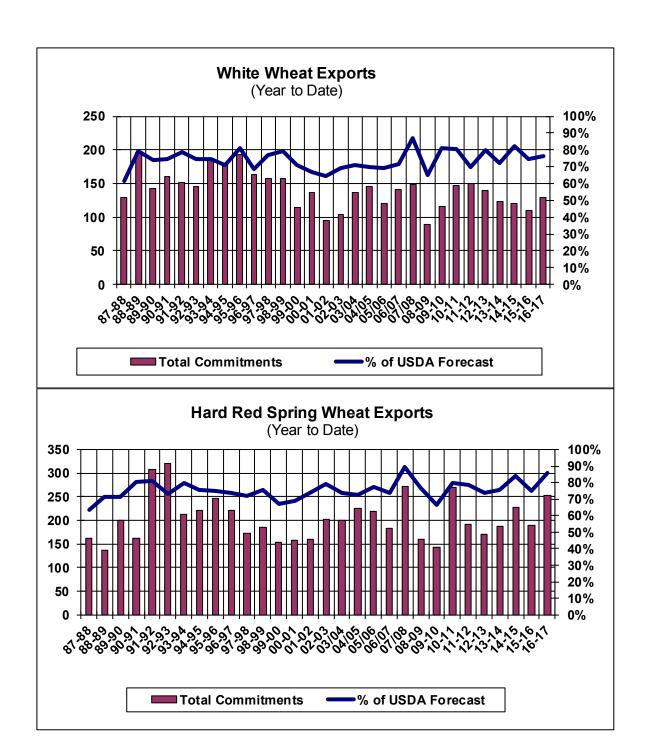

| Weekly Export Sales (million bushels) |        |      |          |
|---------------------------------------|--------|------|----------|
| AS OF WEEK ENDING                     | 1/5/17 |      |          |
|                                       | Wheat  | Corn | Soybeans |
| Old Crop Sales                        | 14.4   | 23.8 | 12.8     |
| New Crop Sales                        | 0.0    | 6.0  | (2.1)    |
| Total Sales                           | 14.4   | 29.7 | 10.7     |
| Last Week                             | 6.7    | 16.9 | 3.2      |
| Trade Estimates                       | 13.3   | 27.6 | 23.9     |
| USDA Forecast                         | 19.1   | 30.5 | 13.2     |
| Export Shipments                      | 6.4    | 27.3 | 52.6     |
| USDA Forecast                         | 26.7   | 43.7 | 25.1     |
| Commitments % of USDA est.            | 80%    | 64%  | 87%      |
| Average for this week                 | 74%    | 55%  | 71%      |
| Shipments % of USDA est.              | 56%    | 30%  | 62%      |
| Average for this week                 | 57%    | 35%  | 47%      |
| Source: USDA, Reuters                 |        |      |          |