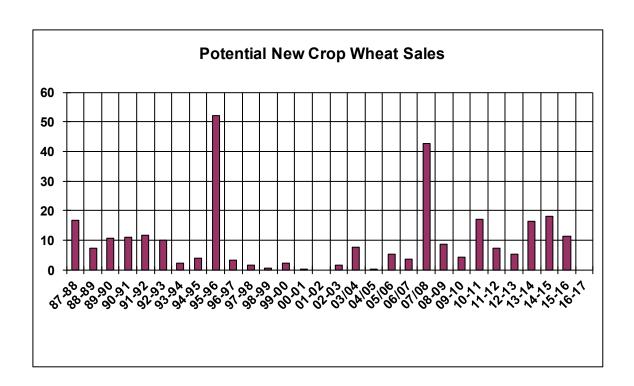

| Weekly Export Sales (million bushels) |        |      |          |
|---------------------------------------|--------|------|----------|
| AS OF WEEK ENDING                     | 1/5/17 |      |          |
|                                       | Wheat  | Corn | Soybeans |
| Old Crop Sales                        | 14.4   | 23.8 | 12.8     |
| New Crop Sales                        | 0.0    | 6.0  | (2.1)    |
| Total Sales                           | 14.4   | 29.7 | 10.7     |
| Last Week                             | 6.7    | 16.9 | 3.2      |
| Trade Estimates                       | 13.3   | 27.6 | 23.9     |
| USDA Forecast                         | 19.1   | 30.5 | 13.2     |
| Export Shipments                      | 6.4    | 27.3 | 52.6     |
| USDA Forecast                         | 26.7   | 43.7 | 25.1     |
| Commitments % of USDA est.            | 80%    | 64%  | 87%      |
| Average for this week                 | 74%    | 55%  | 71%      |
| Shipments % of USDA est.              | 56%    | 30%  | 62%      |
| Average for this week                 | 57%    | 35%  | 47%      |
| Source: USDA, Reuters                 |        |      |          |