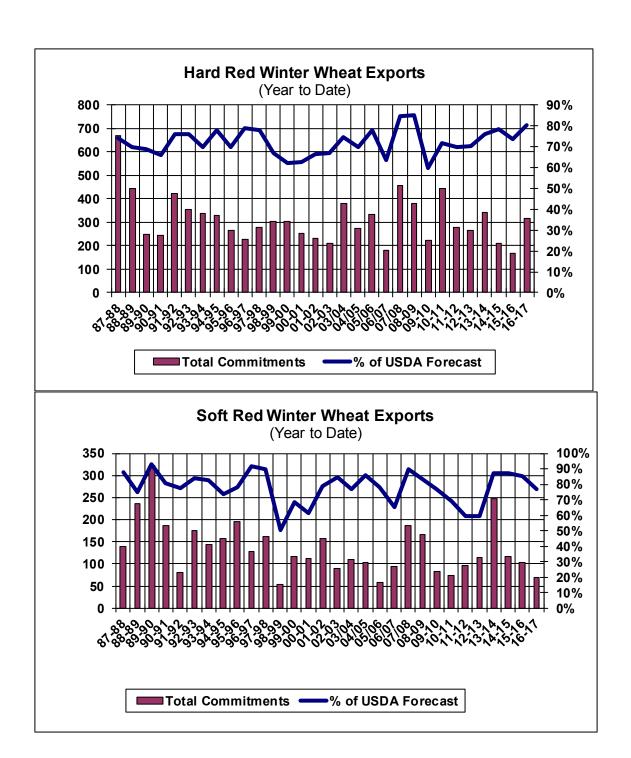

6.0  | (2.1)    |
| Total Sales                           | 14.4   | 29.7 | 10.7     |
| Last Week                             | 6.7    | 16.9 | 3.2      |
| Trade Estimates                       | 13.3   | 27.6 | 23.9     |
| USDA Forecast                         | 19.1   | 30.5 | 13.2     |
| Export Shipments                      | 6.4    | 27.3 | 52.6     |
| USDA Forecast                         | 26.7   | 43.7 | 25.1     |
| Commitments % of USDA est.            | 80%    | 64%  | 87%      |
| Average for this week                 | 74%    | 55%  | 71%      |
| Shipments % of USDA est.              | 56%    | 30%  | 62%      |
| Average for this week                 | 57%    | 35%  | 47%      |
| Source: USDA, Reuters                 |        |      |          |