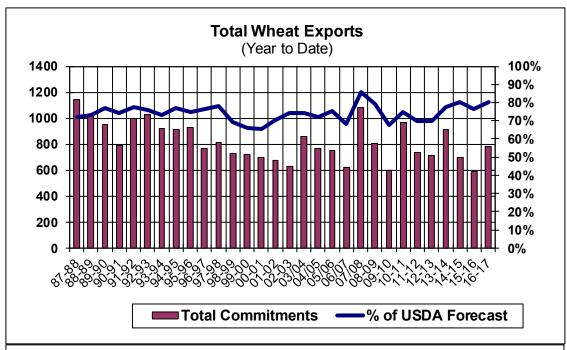

| 6.0  | (2.1)    |
| Total Sales                           | 14.4   | 29.7 | 10.7     |
| Last Week                             | 6.7    | 16.9 | 3.2      |
| Trade Estimates                       | 13.3   | 27.6 | 23.9     |
| USDA Forecast                         | 19.1   | 30.5 | 13.2     |
| Export Shipments                      | 6.4    | 27.3 | 52.6     |
| USDA Forecast                         | 26.7   | 43.7 | 25.1     |
| Commitments % of USDA est.            | 80%    | 64%  | 87%      |
| Average for this week                 | 74%    | 55%  | 71%      |
| Shipments % of USDA est.              | 56%    | 30%  | 62%      |
| Average for this week                 | 57%    | 35%  | 47%      |
| Source: USDA, Reuters                 |        |      |          |