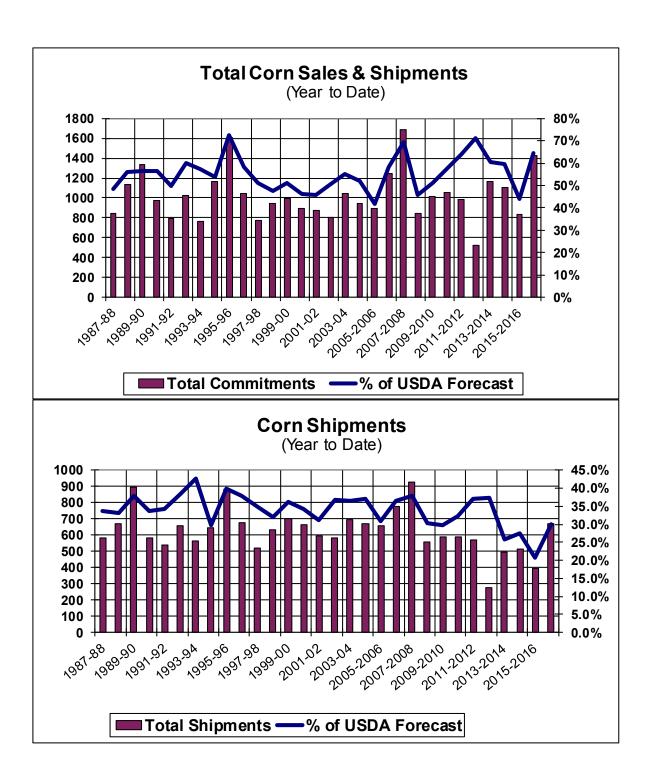

| Weekly Export Sales (million bushels) |        |      |          |
|---------------------------------------|--------|------|----------|
| AS OF WEEK ENDING                     | 1/5/17 |      |          |
|                                       | Wheat  | Corn | Soybeans |
| Old Crop Sales                        | 14.4   | 23.8 | 12.8     |
| New Crop Sales                        | 0.0    | 6.0  | (2.1)    |
| Total Sales                           | 14.4   | 29.7 | 10.7     |
| Last Week                             | 6.7    | 16.9 | 3.2      |
| Trade Estimates                       | 13.3   | 27.6 | 23.9     |
| USDA Forecast                         | 19.1   | 30.5 | 13.2     |
| Export Shipments                      | 6.4    | 27.3 | 52.6     |
| USDA Forecast                         | 26.7   | 43.7 | 25.1     |
| Commitments % of USDA est.            | 80%    | 64%  | 87%      |
| Average for this week                 | 74%    | 55%  | 71%      |
| Shipments % of USDA est.              | 56%    | 30%  | 62%      |
| Average for this week                 | 57%    | 35%  | 47%      |
| Source: USDA, Reuters                 |        |      |          |