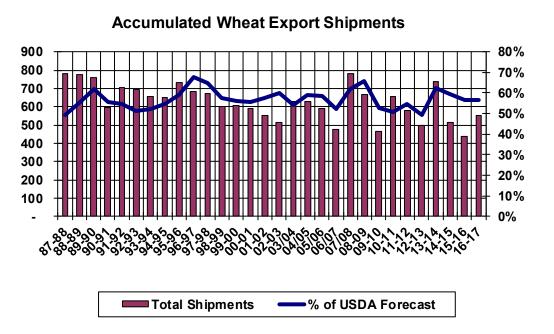

| 6.0  | (2.1)    |
| Total Sales                           | 14.4   | 29.7 | 10.7     |
| Last Week                             | 6.7    | 16.9 | 3.2      |
| Trade Estimates                       | 13.3   | 27.6 | 23.9     |
| USDA Forecast                         | 19.1   | 30.5 | 13.2     |
| Export Shipments                      | 6.4    | 27.3 | 52.6     |
| USDA Forecast                         | 26.7   | 43.7 | 25.1     |
| Commitments % of USDA est.            | 80%    | 64%  | 87%      |
| Average for this week                 | 74%    | 55%  | 71%      |
| Shipments % of USDA est.              | 56%    | 30%  | 62%      |
| Average for this week                 | 57%    | 35%  | 47%      |
| Source: USDA, Reuters                 |        |      |          |