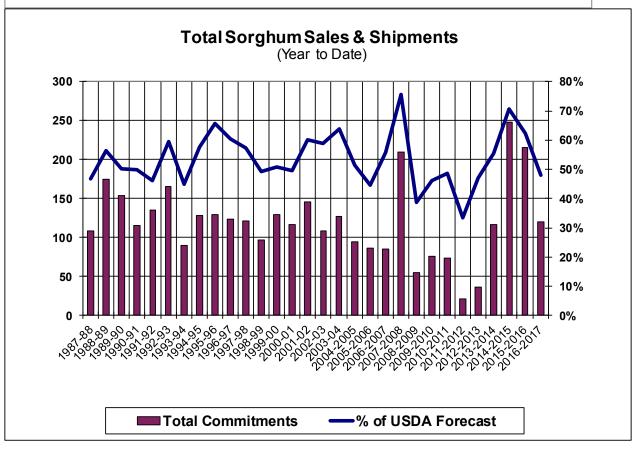

| Weekly Export Sales (million bushels) |        |      |          |
|---------------------------------------|--------|------|----------|
| AS OF WEEK ENDING                     | 1/5/17 |      |          |
|                                       | Wheat  | Corn | Soybeans |
| Old Crop Sales                        | 14.4   | 23.8 | 12.8     |
| New Crop Sales                        | 0.0    | 6.0  | (2.1)    |
| Total Sales                           | 14.4   | 29.7 | 10.7     |
| Last Week                             | 6.7    | 16.9 | 3.2      |
| Trade Estimates                       | 13.3   | 27.6 | 23.9     |
| USDA Forecast                         | 19.1   | 30.5 | 13.2     |
| Export Shipments                      | 6.4    | 27.3 | 52.6     |
| USDA Forecast                         | 26.7   | 43.7 | 25.1     |
| Commitments % of USDA est.            | 80%    | 64%  | 87%      |
| Average for this week                 | 74%    | 55%  | 71%      |
| Shipments % of USDA est.              | 56%    | 30%  | 62%      |
| Average for this week                 | 57%    | 35%  | 47%      |
| Source: USDA, Reuters                 |        |      |          |