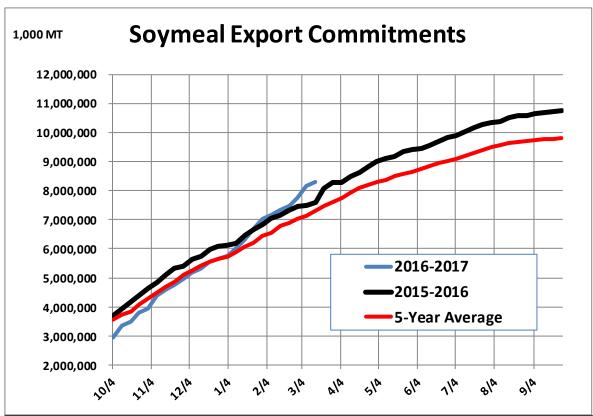

| 5.0  | 2.9      |
| Total Sales                           | 20.9    | 58.0 | 30.1     |
| Last Week                             | 10.9    | 49.4 | 17.3     |
| Trade Estimates                       | 18.4    | 49.2 | 23.9     |
| USDA Forecast                         | 32.5    | 27.1 | 11.4     |
| Export Shipments                      | 23.9    | 54.4 | 21.2     |
| USDA Forecast                         | 46.1    | 49.6 | 16.9     |
| Commitments % of USDA est.            | 92%     | 83%  | 98%      |
| Average for this week                 | 90%     | 74%  | 88%      |
| Shipments % of USDA est.              | 71%     | 52%  | 83%      |
| Average for this week                 | 75%     | 54%  | 75%      |
| Source: USDA, Reuters                 |         |      |          |