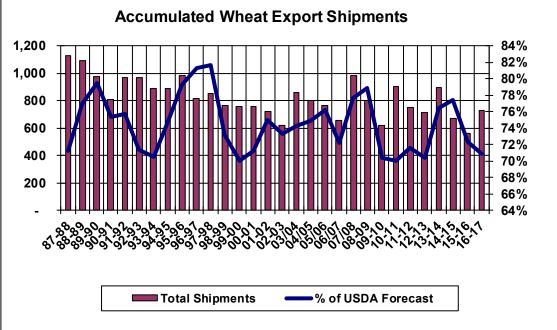

| Weekly Export Sales (million bushels) |         |      |          |
|---------------------------------------|---------|------|----------|
| AS OF WEEK ENDING                     | 3/16/17 |      |          |
|                                       | Wheat   | Corn | Soybeans |
| Old Crop Sales                        | 15.4    | 53.0 | 27.1     |
| New Crop Sales                        | 5.5     | 5.0  | 2.9      |
| Total Sales                           | 20.9    | 58.0 | 30.1     |
| Last Week                             | 10.9    | 49.4 | 17.3     |
| Trade Estimates                       | 18.4    | 49.2 | 23.9     |
| USDA Forecast                         | 32.5    | 27.1 | 11.4     |
| Export Shipments                      | 23.9    | 54.4 | 21.2     |
| USDA Forecast                         | 46.1    | 49.6 | 16.9     |
| Commitments % of USDA est.            | 92%     | 83%  | 98%      |
| Average for this week                 | 90%     | 74%  | 88%      |
| Shipments % of USDA est.              | 71%     | 52%  | 83%      |
| Average for this week                 | 75%     | 54%  | 75%      |
| Source: USDA, Reuters                 |         |      |          |