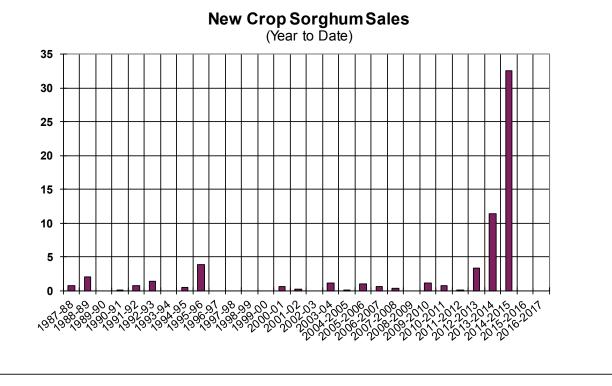

| 2.9      |
| Total Sales                           | 20.9    | 58.0 | 30.1     |
| Last Week                             | 10.9    | 49.4 | 17.3     |
| Trade Estimates                       | 18.4    | 49.2 | 23.9     |
| USDA Forecast                         | 32.5    | 27.1 | 11.4     |
| Export Shipments                      | 23.9    | 54.4 | 21.2     |
| USDA Forecast                         | 46.1    | 49.6 | 16.9     |
| Commitments % of USDA est.            | 92%     | 83%  | 98%      |
| Average for this week                 | 90%     | 74%  | 88%      |
| Shipments % of USDA est.              | 71%     | 52%  | 83%      |
| Average for this week                 | 75%     | 54%  | 75%      |
| Source: USDA, Reuters                 |         |      |          |