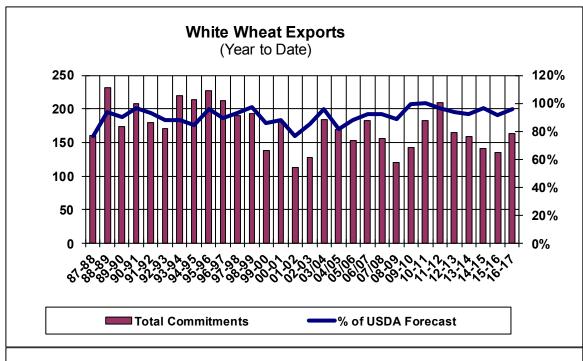

| Weekly Export Sales (million bushels) |         |      |          |
|---------------------------------------|---------|------|----------|
| AS OF WEEK ENDING                     | 3/16/17 |      |          |
|                                       | Wheat   | Corn | Soybeans |
| Old Crop Sales                        | 15.4    | 53.0 | 27.1     |
| New Crop Sales                        | 5.5     | 5.0  | 2.9      |
| Total Sales                           | 20.9    | 58.0 | 30.1     |
| Last Week                             | 10.9    | 49.4 | 17.3     |
| Trade Estimates                       | 18.4    | 49.2 | 23.9     |
| USDA Forecast                         | 32.5    | 27.1 | 11.4     |
| Export Shipments                      | 23.9    | 54.4 | 21.2     |
| USDA Forecast                         | 46.1    | 49.6 | 16.9     |
| Commitments % of USDA est.            | 92%     | 83%  | 98%      |
| Average for this week                 | 90%     | 74%  | 88%      |
| Shipments % of USDA est.              | 71%     | 52%  | 83%      |
| Average for this week                 | 75%     | 54%  | 75%      |
| Source: USDA, Reuters                 |         |      |          |