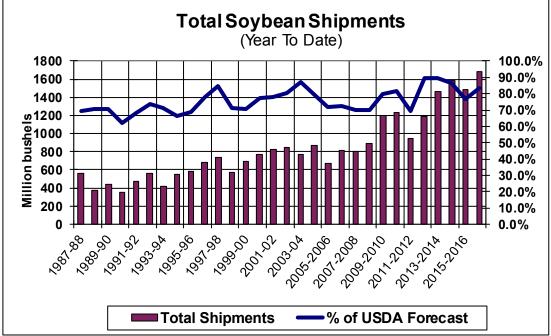

| Weekly Export Sales (million bushels) |         |      |          |
|---------------------------------------|---------|------|----------|
| AS OF WEEK ENDING                     | 3/16/17 |      |          |
|                                       | Wheat   | Corn | Soybeans |
| Old Crop Sales                        | 15.4    | 53.0 | 27.1     |
| New Crop Sales                        | 5.5     | 5.0  | 2.9      |
| Total Sales                           | 20.9    | 58.0 | 30.1     |
| Last Week                             | 10.9    | 49.4 | 17.3     |
| Trade Estimates                       | 18.4    | 49.2 | 23.9     |
| USDA Forecast                         | 32.5    | 27.1 | 11.4     |
| Export Shipments                      | 23.9    | 54.4 | 21.2     |
| USDA Forecast                         | 46.1    | 49.6 | 16.9     |
| Commitments % of USDA est.            | 92%     | 83%  | 98%      |
| Average for this week                 | 90%     | 74%  | 88%      |
| Shipments % of USDA est.              | 71%     | 52%  | 83%      |
| Average for this week                 | 75%     | 54%  | 75%      |
| Source: USDA, Reuters                 |         |      |          |