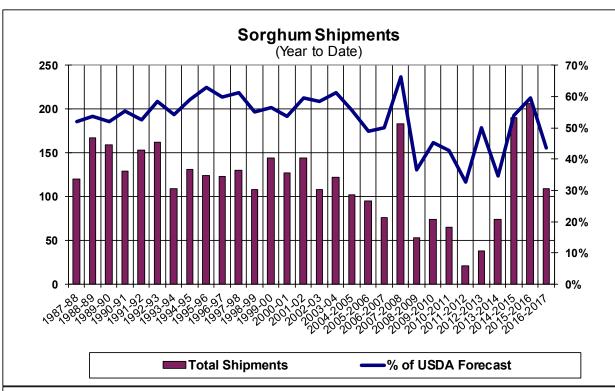

.0  | 2.9      |
| Total Sales                           | 20.9    | 58.0 | 30.1     |
| Last Week                             | 10.9    | 49.4 | 17.3     |
| Trade Estimates                       | 18.4    | 49.2 | 23.9     |
| USDA Forecast                         | 32.5    | 27.1 | 11.4     |
| Export Shipments                      | 23.9    | 54.4 | 21.2     |
| USDA Forecast                         | 46.1    | 49.6 | 16.9     |
| Commitments % of USDA est.            | 92%     | 83%  | 98%      |
| Average for this week                 | 90%     | 74%  | 88%      |
| Shipments % of USDA est.              | 71%     | 52%  | 83%      |
| Average for this week                 | 75%     | 54%  | 75%      |
| Source: USDA, Reuters                 |         |      |          |