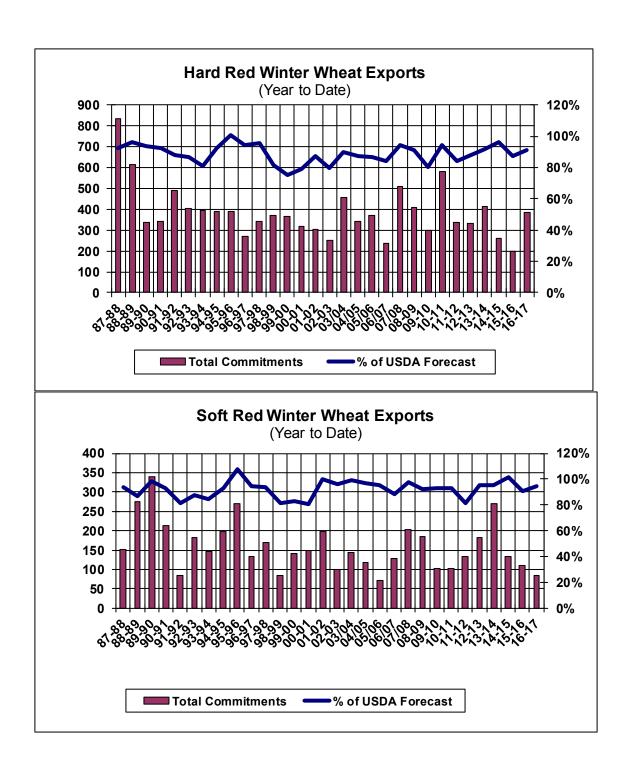

| Weekly Export Sales (million bushels) |         |      |          |
|---------------------------------------|---------|------|----------|
| AS OF WEEK ENDING                     | 3/16/17 |      |          |
|                                       | Wheat   | Corn | Soybeans |
| Old Crop Sales                        | 15.4    | 53.0 | 27.1     |
| New Crop Sales                        | 5.5     | 5.0  | 2.9      |
| Total Sales                           | 20.9    | 58.0 | 30.1     |
| Last Week                             | 10.9    | 49.4 | 17.3     |
| Trade Estimates                       | 18.4    | 49.2 | 23.9     |
| USDA Forecast                         | 32.5    | 27.1 | 11.4     |
| Export Shipments                      | 23.9    | 54.4 | 21.2     |
| USDA Forecast                         | 46.1    | 49.6 | 16.9     |
| Commitments % of USDA est.            | 92%     | 83%  | 98%      |
| Average for this week                 | 90%     | 74%  | 88%      |
| Shipments % of USDA est.              | 71%     | 52%  | 83%      |
| Average for this week                 | 75%     | 54%  | 75%      |
| Source: USDA, Reuters                 |         |      |          |