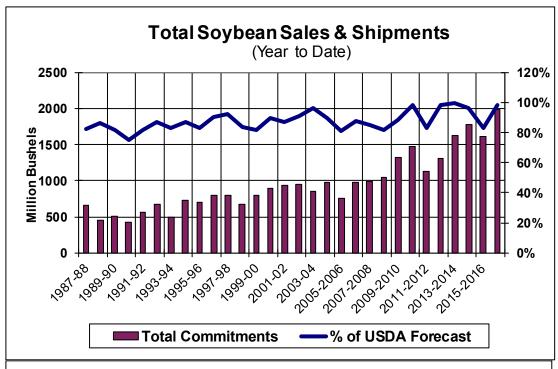

| Weekly Export Sales (million bushels) |         |      |          |
|---------------------------------------|---------|------|----------|
| AS OF WEEK ENDING                     | 3/16/17 |      |          |
|                                       | Wheat   | Corn | Soybeans |
| Old Crop Sales                        | 15.4    | 53.0 | 27.1     |
| New Crop Sales                        | 5.5     | 5.0  | 2.9      |
| Total Sales                           | 20.9    | 58.0 | 30.1     |
| Last Week                             | 10.9    | 49.4 | 17.3     |
| Trade Estimates                       | 18.4    | 49.2 | 23.9     |
| USDA Forecast                         | 32.5    | 27.1 | 11.4     |
| Export Shipments                      | 23.9    | 54.4 | 21.2     |
| USDA Forecast                         | 46.1    | 49.6 | 16.9     |
| Commitments % of USDA est.            | 92%     | 83%  | 98%      |
| Average for this week                 | 90%     | 74%  | 88%      |
| Shipments % of USDA est.              | 71%     | 52%  | 83%      |
| Average for this week                 | 75%     | 54%  | 75%      |
| Source: USDA, Reuters                 |         |      |          |