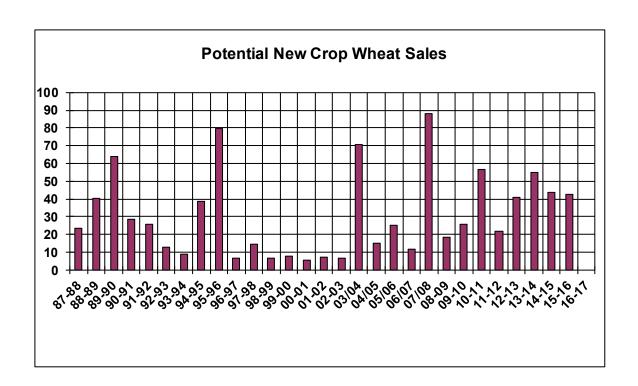

| Weekly Export Sales (million bushels) |         |      |          |
|---------------------------------------|---------|------|----------|
| AS OF WEEK ENDING                     | 3/16/17 |      |          |
|                                       | Wheat   | Corn | Soybeans |
| Old Crop Sales                        | 15.4    | 53.0 | 27.1     |
| New Crop Sales                        | 5.5     | 5.0  | 2.9      |
| Total Sales                           | 20.9    | 58.0 | 30.1     |
| Last Week                             | 10.9    | 49.4 | 17.3     |
| Trade Estimates                       | 18.4    | 49.2 | 23.9     |
| USDA Forecast                         | 32.5    | 27.1 | 11.4     |
| Export Shipments                      | 23.9    | 54.4 | 21.2     |
| USDA Forecast                         | 46.1    | 49.6 | 16.9     |
| Commitments % of USDA est.            | 92%     | 83%  | 98%      |
| Average for this week                 | 90%     | 74%  | 88%      |
| Shipments % of USDA est.              | 71%     | 52%  | 83%      |
| Average for this week                 | 75%     | 54%  | 75%      |
| Source: USDA, Reuters                 |         |      |          |