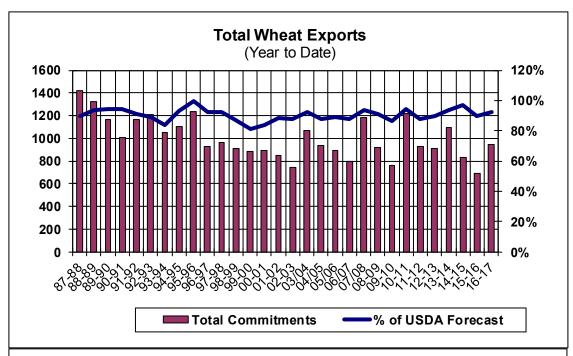

| Weekly Export Sales (million bushels) |         |      |          |
|---------------------------------------|---------|------|----------|
| AS OF WEEK ENDING                     | 3/16/17 |      |          |
|                                       | Wheat   | Corn | Soybeans |
| Old Crop Sales                        | 15.4    | 53.0 | 27.1     |
| New Crop Sales                        | 5.5     | 5.0  | 2.9      |
| Total Sales                           | 20.9    | 58.0 | 30.1     |
| Last Week                             | 10.9    | 49.4 | 17.3     |
| Trade Estimates                       | 18.4    | 49.2 | 23.9     |
| USDA Forecast                         | 32.5    | 27.1 | 11.4     |
| Export Shipments                      | 23.9    | 54.4 | 21.2     |
| USDA Forecast                         | 46.1    | 49.6 | 16.9     |
| Commitments % of USDA est.            | 92%     | 83%  | 98%      |
| Average for this week                 | 90%     | 74%  | 88%      |
| Shipments % of USDA est.              | 71%     | 52%  | 83%      |
| Average for this week                 | 75%     | 54%  | 75%      |
| Source: USDA, Reuters                 |         |      |          |