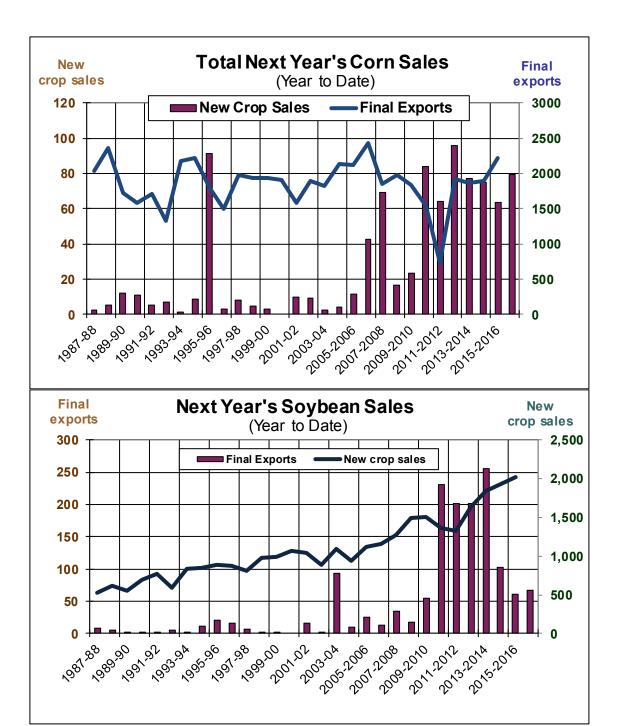

| Weekly Export Sales (million bushels) |         |      |          |
|---------------------------------------|---------|------|----------|
| AS OF WEEK ENDING                     | 3/16/17 |      |          |
|                                       | Wheat   | Corn | Soybeans |
| Old Crop Sales                        | 15.4    | 53.0 | 27.1     |
| New Crop Sales                        | 5.5     | 5.0  | 2.9      |
| Total Sales                           | 20.9    | 58.0 | 30.1     |
| Last Week                             | 10.9    | 49.4 | 17.3     |
| Trade Estimates                       | 18.4    | 49.2 | 23.9     |
| USDA Forecast                         | 32.5    | 27.1 | 11.4     |
| Export Shipments                      | 23.9    | 54.4 | 21.2     |
| USDA Forecast                         | 46.1    | 49.6 | 16.9     |
| Commitments % of USDA est.            | 92%     | 83%  | 98%      |
| Average for this week                 | 90%     | 74%  | 88%      |
| Shipments % of USDA est.              | 71%     | 52%  | 83%      |
| Average for this week                 | 75%     | 54%  | 75%      |
| Source: USDA, Reuters                 |         |      |          |