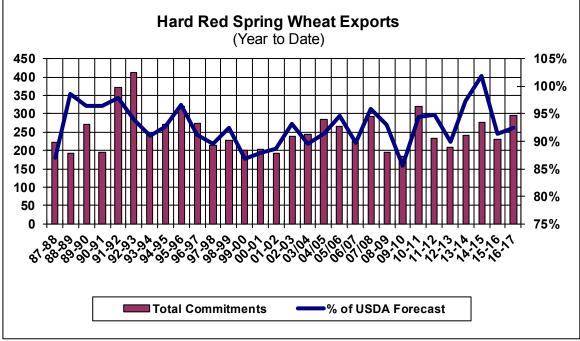

| Weekly Export Sales (million bushels) |         |      |          |
|---------------------------------------|---------|------|----------|
| AS OF WEEK ENDING                     | 3/16/17 |      |          |
|                                       | Wheat   | Corn | Soybeans |
| Old Crop Sales                        | 15.4    | 53.0 | 27.1     |
| New Crop Sales                        | 5.5     | 5.0  | 2.9      |
| Total Sales                           | 20.9    | 58.0 | 30.1     |
| Last Week                             | 10.9    | 49.4 | 17.3     |
| Trade Estimates                       | 18.4    | 49.2 | 23.9     |
| USDA Forecast                         | 32.5    | 27.1 | 11.4     |
| Export Shipments                      | 23.9    | 54.4 | 21.2     |
| USDA Forecast                         | 46.1    | 49.6 | 16.9     |
| Commitments % of USDA est.            | 92%     | 83%  | 98%      |
| Average for this week                 | 90%     | 74%  | 88%      |
| Shipments % of USDA est.              | 71%     | 52%  | 83%      |
| Average for this week                 | 75%     | 54%  | 75%      |
| Source: USDA, Reuters                 |         |      |          |