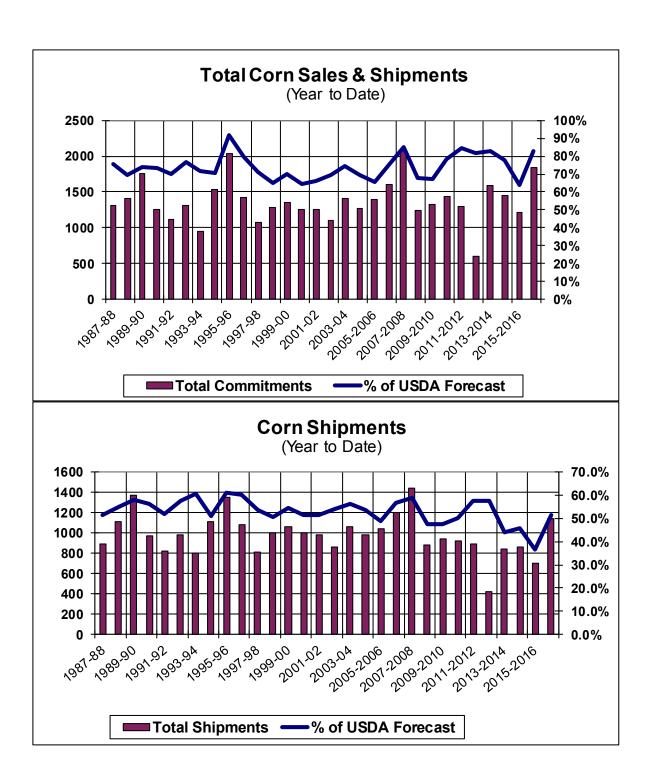

| Weekly Export Sales (million bushels) |         |      |          |
|---------------------------------------|---------|------|----------|
| AS OF WEEK ENDING                     | 3/16/17 |      |          |
|                                       | Wheat   | Corn | Soybeans |
| Old Crop Sales                        | 15.4    | 53.0 | 27.1     |
| New Crop Sales                        | 5.5     | 5.0  | 2.9      |
| Total Sales                           | 20.9    | 58.0 | 30.1     |
| Last Week                             | 10.9    | 49.4 | 17.3     |
| Trade Estimates                       | 18.4    | 49.2 | 23.9     |
| USDA Forecast                         | 32.5    | 27.1 | 11.4     |
| Export Shipments                      | 23.9    | 54.4 | 21.2     |
| USDA Forecast                         | 46.1    | 49.6 | 16.9     |
| Commitments % of USDA est.            | 92%     | 83%  | 98%      |
| Average for this week                 | 90%     | 74%  | 88%      |
| Shipments % of USDA est.              | 71%     | 52%  | 83%      |
| Average for this week                 | 75%     | 54%  | 75%      |
| Source: USDA, Reuters                 |         |      |          |