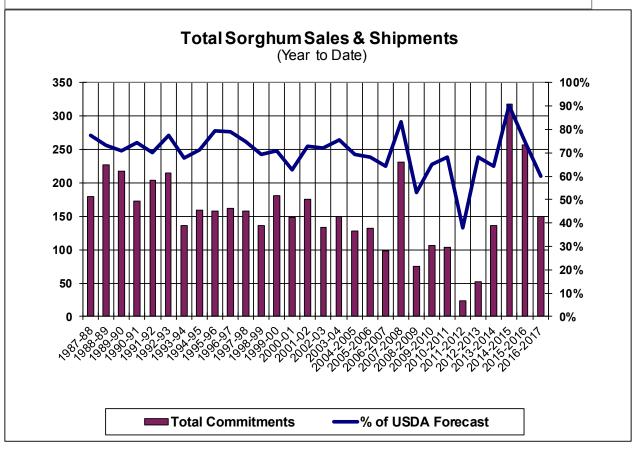

5.0  | 2.9      |
| Total Sales                           | 20.9    | 58.0 | 30.1     |
| Last Week                             | 10.9    | 49.4 | 17.3     |
| Trade Estimates                       | 18.4    | 49.2 | 23.9     |
| USDA Forecast                         | 32.5    | 27.1 | 11.4     |
| Export Shipments                      | 23.9    | 54.4 | 21.2     |
| USDA Forecast                         | 46.1    | 49.6 | 16.9     |
| Commitments % of USDA est.            | 92%     | 83%  | 98%      |
| Average for this week                 | 90%     | 74%  | 88%      |
| Shipments % of USDA est.              | 71%     | 52%  | 83%      |
| Average for this week                 | 75%     | 54%  | 75%      |
| Source: USDA, Reuters                 |         |      |          |