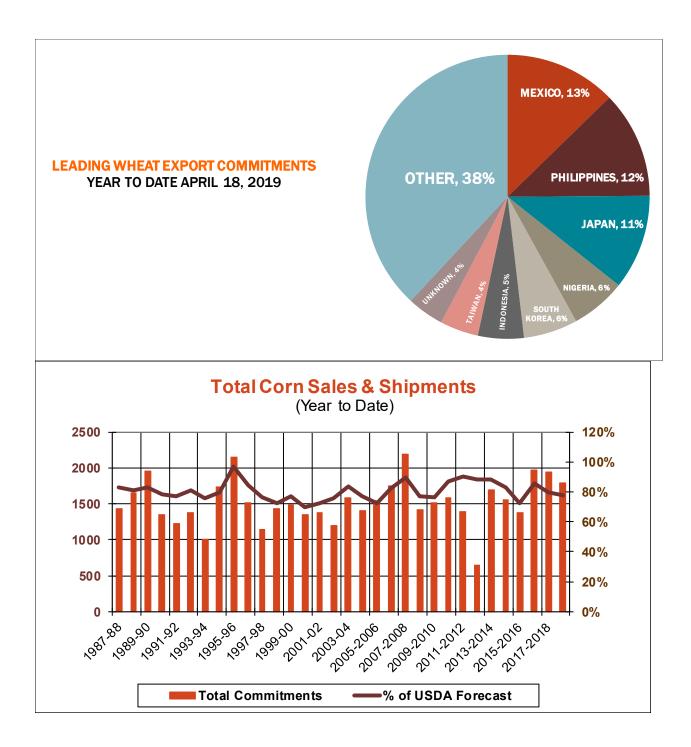

| Weekly Export Sales (million bushels)     |         |      |          |
|-------------------------------------------|---------|------|----------|
| AS OF WEEK ENDING                         | 4/18/19 |      |          |
|                                           | Wheat   | Corn | Soybeans |
| Old Crop Sales                            | 15.6    | 30.7 | 21.9     |
| New Crop Sales                            | 8.3     | 0.1  | 0.8      |
| Total Sales                               | 23.9    | 30.8 | 22.7     |
| Prior Week                                | 17.4    | 21.6 | 10.3     |
| Trade Estimates                           | 19.3    | 33.5 | 19.3     |
| Rate to reach USDA Forecast (Old Crop)    | 1.5     | 26.8 | 11.9     |
| Export Shipments                          | 16.1    | 40.0 | 35.3     |
| Rate to reach USDA Forecast               | 33.8    | 51.6 | 37.3     |
| Commitments % of USDA estimate (Old Crop) | 99%     | 78%  | 88%      |
| 5-year average for this week              | 96%     | 82%  | 94%      |
| Shipments % of USDA est.                  | 78%     | 57%  | 62%      |
| 5-year average for this week              | 81%     | 52%  | 78%      |
| Source: USDA, Reuters, Farm Futures       |         |      |          |