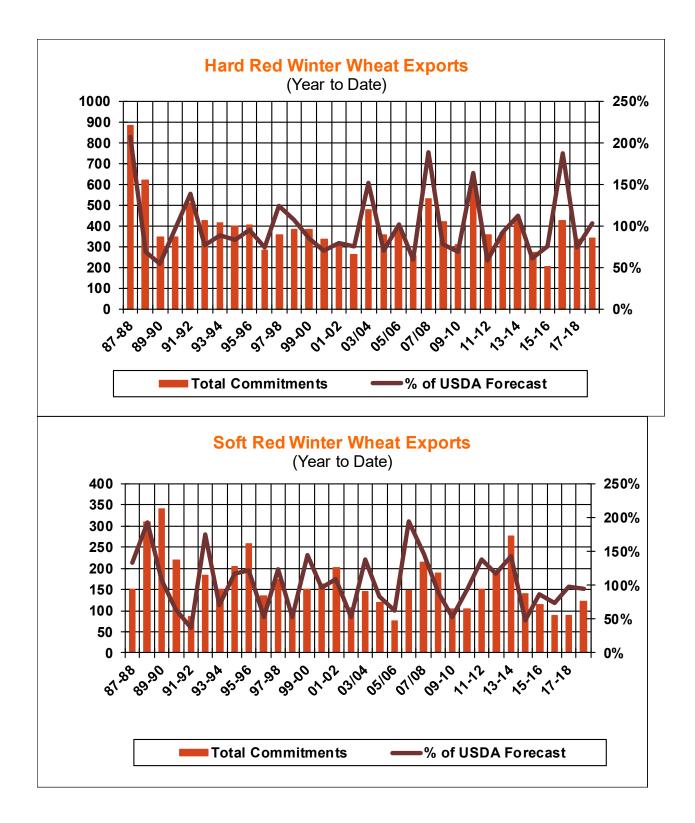

| Weekly Export Sales (million bushels)     |         |      |          |
|-------------------------------------------|---------|------|----------|
| AS OF WEEK ENDING                         | 4/18/19 |      |          |
|                                           | Wheat   | Corn | Soybeans |
| Old Crop Sales                            | 15.6    | 30.7 | 21.9     |
| New Crop Sales                            | 8.3     | 0.1  | 0.8      |
| Total Sales                               | 23.9    | 30.8 | 22.7     |
| Prior Week                                | 17.4    | 21.6 | 10.3     |
| Trade Estimates                           | 19.3    | 33.5 | 19.3     |
| Rate to reach USDA Forecast (Old Crop)    | 1.5     | 26.8 | 11.9     |
| Export Shipments                          | 16.1    | 40.0 | 35.3     |
| Rate to reach USDA Forecast               | 33.8    | 51.6 | 37.3     |
| Commitments % of USDA estimate (Old Crop) | 99%     | 78%  | 88%      |
| 5-year average for this week              | 96%     | 82%  | 94%      |
| Shipments % of USDA est.                  | 78%     | 57%  | 62%      |
| 5-year average for this week              | 81%     | 52%  | 78%      |
| Source: USDA, Reuters, Farm Futures       |         |      |          |