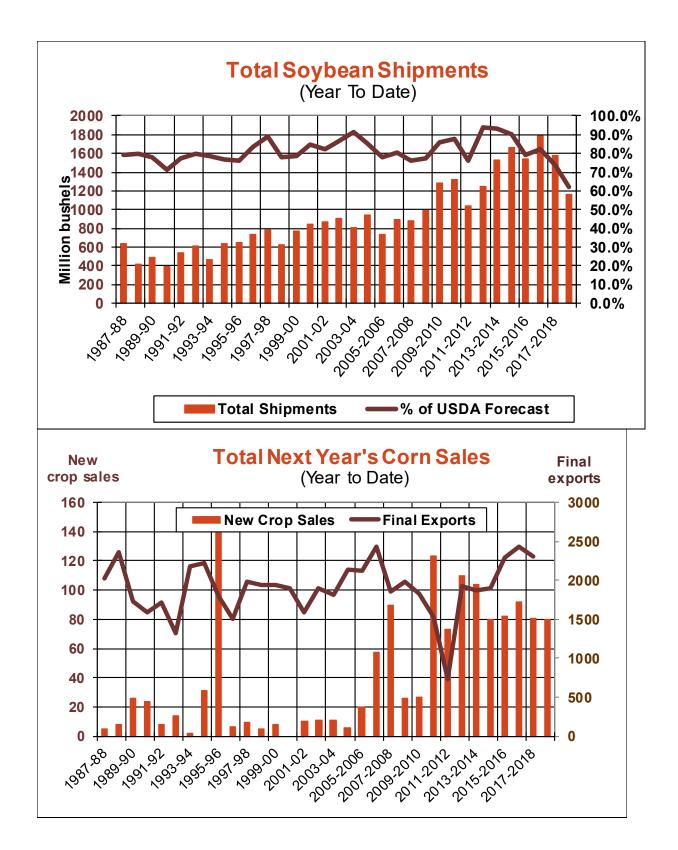

| Weekly Export Sales (million bushels)     |         |      |          |
|-------------------------------------------|---------|------|----------|
| AS OF WEEK ENDING                         | 4/18/19 |      |          |
|                                           | Wheat   | Corn | Soybeans |
| Old Crop Sales                            | 15.6    | 30.7 | 21.9     |
| New Crop Sales                            | 8.3     | 0.1  | 0.8      |
| Total Sales                               | 23.9    | 30.8 | 22.7     |
| Prior Week                                | 17.4    | 21.6 | 10.3     |
| Trade Estimates                           | 19.3    | 33.5 | 19.3     |
| Rate to reach USDA Forecast (Old Crop)    | 1.5     | 26.8 | 11.9     |
| Export Shipments                          | 16.1    | 40.0 | 35.3     |
| Rate to reach USDA Forecast               | 33.8    | 51.6 | 37.3     |
| Commitments % of USDA estimate (Old Crop) | 99%     | 78%  | 88%      |
| 5-year average for this week              | 96%     | 82%  | 94%      |
| Shipments % of USDA est.                  | 78%     | 57%  | 62%      |
| 5-year average for this week              | 81%     | 52%  | 78%      |
| Source: USDA, Reuters, Farm Futures       |         |      |          |