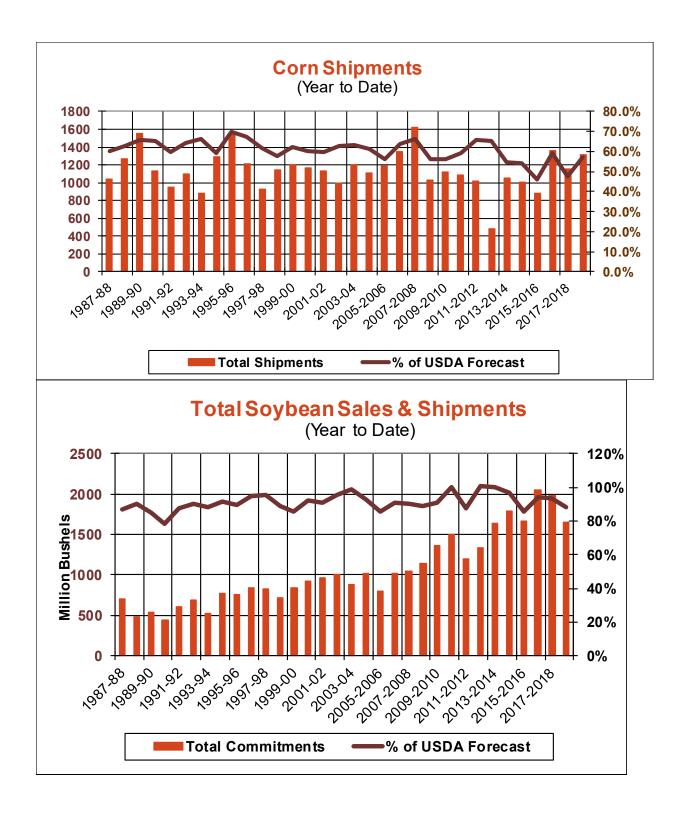

| Weekly Export Sales (million bushels)     |         |      |          |
|-------------------------------------------|---------|------|----------|
| AS OF WEEK ENDING                         | 4/18/19 |      |          |
|                                           | Wheat   | Corn | Soybeans |
| Old Crop Sales                            | 15.6    | 30.7 | 21.9     |
| New Crop Sales                            | 8.3     | 0.1  | 0.8      |
| Total Sales                               | 23.9    | 30.8 | 22.7     |
| Prior Week                                | 17.4    | 21.6 | 10.3     |
| Trade Estimates                           | 19.3    | 33.5 | 19.3     |
| Rate to reach USDA Forecast (Old Crop)    | 1.5     | 26.8 | 11.9     |
| Export Shipments                          | 16.1    | 40.0 | 35.3     |
| Rate to reach USDA Forecast               | 33.8    | 51.6 | 37.3     |
| Commitments % of USDA estimate (Old Crop) | 99%     | 78%  | 88%      |
| 5-year average for this week              | 96%     | 82%  | 94%      |
| Shipments % of USDA est.                  | 78%     | 57%  | 62%      |
| 5-year average for this week              | 81%     | 52%  | 78%      |
| Source: USDA, Reuters, Farm Futures       |         |      |          |