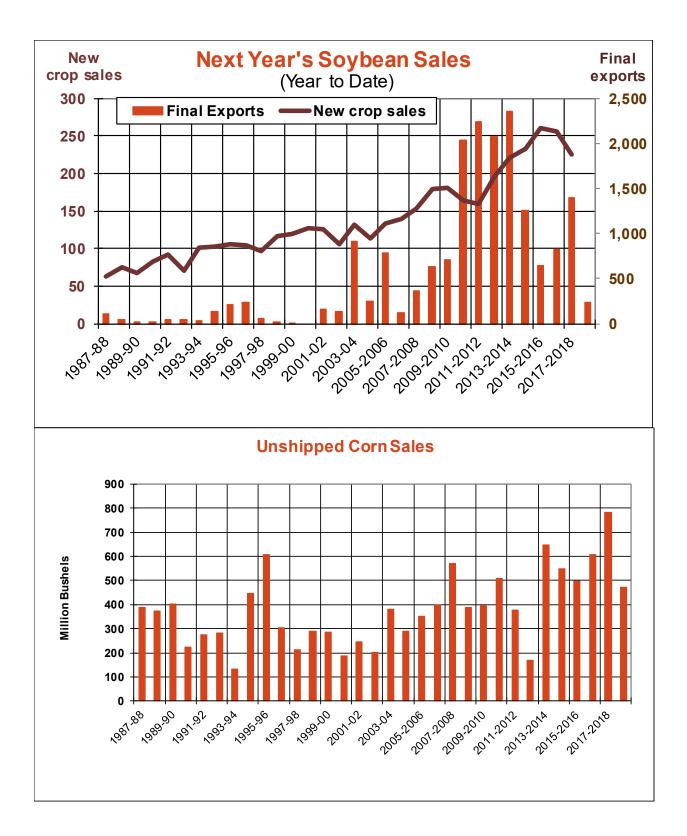

| Weekly Export Sales (million bushels)     |         |      |          |
|-------------------------------------------|---------|------|----------|
| AS OF WEEK ENDING                         | 4/18/19 |      |          |
|                                           | Wheat   | Corn | Soybeans |
| Old Crop Sales                            | 15.6    | 30.7 | 21.9     |
| New Crop Sales                            | 8.3     | 0.1  | 0.8      |
| Total Sales                               | 23.9    | 30.8 | 22.7     |
| Prior Week                                | 17.4    | 21.6 | 10.3     |
| Trade Estimates                           | 19.3    | 33.5 | 19.3     |
| Rate to reach USDA Forecast (Old Crop)    | 1.5     | 26.8 | 11.9     |
| Export Shipments                          | 16.1    | 40.0 | 35.3     |
| Rate to reach USDA Forecast               | 33.8    | 51.6 | 37.3     |
| Commitments % of USDA estimate (Old Crop) | 99%     | 78%  | 88%      |
| 5-year average for this week              | 96%     | 82%  | 94%      |
| Shipments % of USDA est.                  | 78%     | 57%  | 62%      |
| 5-year average for this week              | 81%     | 52%  | 78%      |
| Source: USDA, Reuters, Farm Futures       |         |      |          |