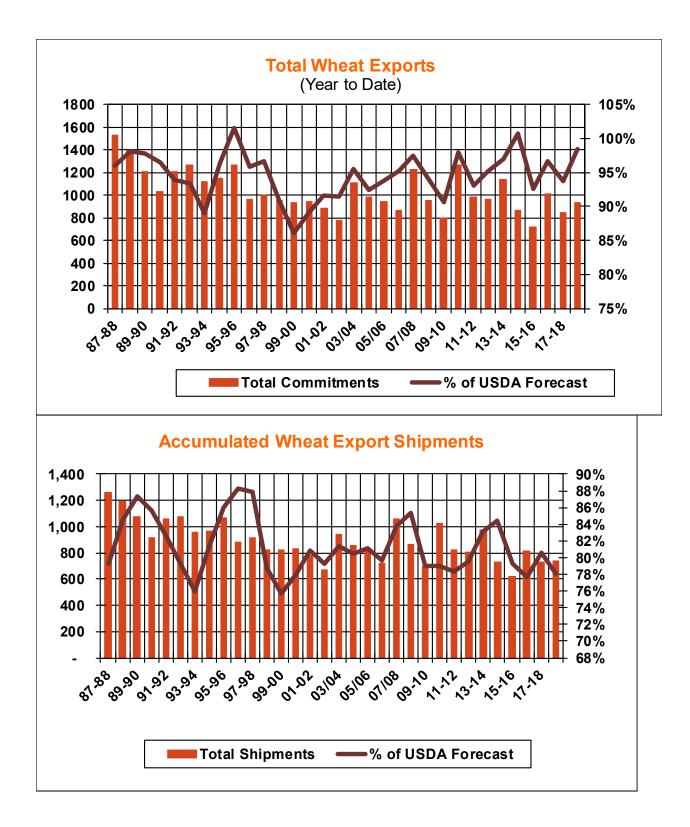

| Weekly Export Sales (million bushels)     |         |      |          |
|-------------------------------------------|---------|------|----------|
| AS OF WEEK ENDING                         | 4/18/19 |      |          |
|                                           | Wheat   | Corn | Soybeans |
| Old Crop Sales                            | 15.6    | 30.7 | 21.9     |
| New Crop Sales                            | 8.3     | 0.1  | 0.8      |
| Total Sales                               | 23.9    | 30.8 | 22.7     |
| Prior Week                                | 17.4    | 21.6 | 10.3     |
| Trade Estimates                           | 19.3    | 33.5 | 19.3     |
| Rate to reach USDA Forecast (Old Crop)    | 1.5     | 26.8 | 11.9     |
| Export Shipments                          | 16.1    | 40.0 | 35.3     |
| Rate to reach USDA Forecast               | 33.8    | 51.6 | 37.3     |
| Commitments % of USDA estimate (Old Crop) | 99%     | 78%  | 88%      |
| 5-year average for this week              | 96%     | 82%  | 94%      |
| Shipments % of USDA est.                  | 78%     | 57%  | 62%      |
| 5-year average for this week              | 81%     | 52%  | 78%      |
| Source: USDA, Reuters, Farm Futures       |         |      |          |