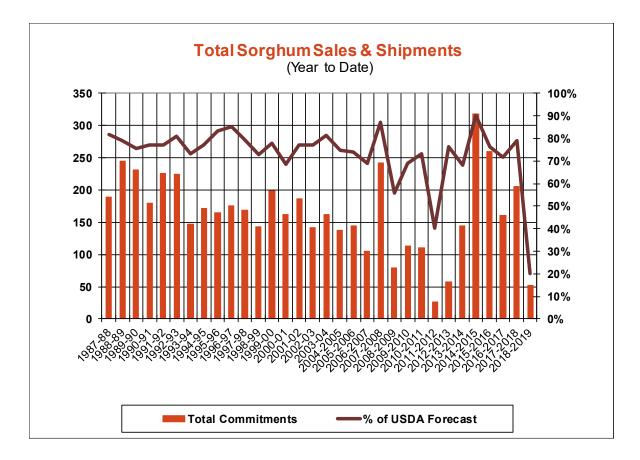

| Weekly Export Sales (million bushels)     |         |      |          |
|-------------------------------------------|---------|------|----------|
| AS OF WEEK ENDING                         | 4/18/19 |      |          |
|                                           | Wheat   | Corn | Soybeans |
| Old Crop Sales                            | 15.6    | 30.7 | 21.9     |
| New Crop Sales                            | 8.3     | 0.1  | 0.8      |
| Total Sales                               | 23.9    | 30.8 | 22.7     |
| Prior Week                                | 17.4    | 21.6 | 10.3     |
| Trade Estimates                           | 19.3    | 33.5 | 19.3     |
| Rate to reach USDA Forecast (Old Crop)    | 1.5     | 26.8 | 11.9     |
| Export Shipments                          | 16.1    | 40.0 | 35.3     |
| Rate to reach USDA Forecast               | 33.8    | 51.6 | 37.3     |
| Commitments % of USDA estimate (Old Crop) | 99%     | 78%  | 88%      |
| 5-year average for this week              | 96%     | 82%  | 94%      |
| Shipments % of USDA est.                  | 78%     | 57%  | 62%      |
| 5-year average for this week              | 81%     | 52%  | 78%      |
| Source: USDA, Reuters, Farm Futures       |         |      |          |