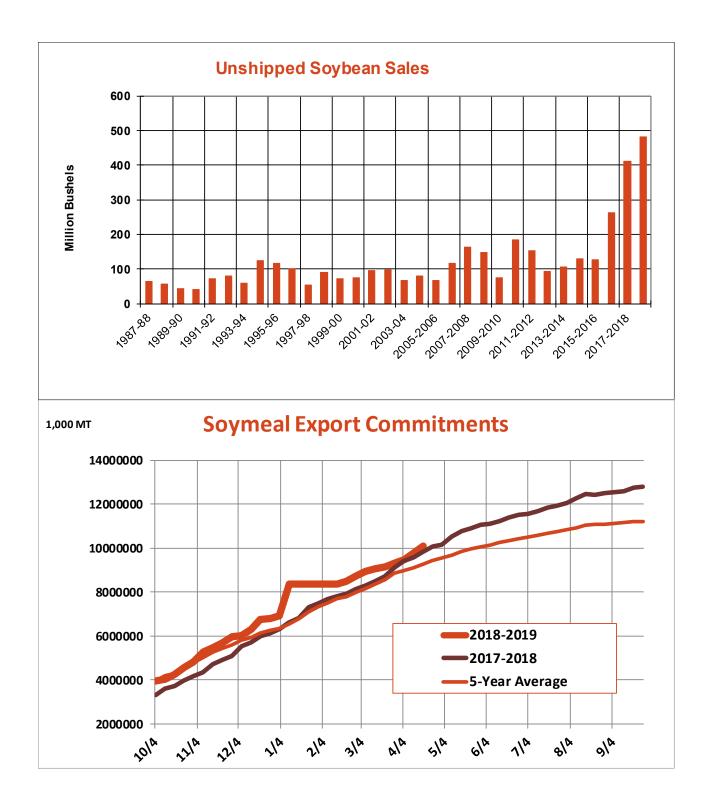

| Weekly Export Sales (million bushels)     |         |      |          |
|-------------------------------------------|---------|------|----------|
| AS OF WEEK ENDING                         | 4/18/19 |      |          |
|                                           | Wheat   | Corn | Soybeans |
| Old Crop Sales                            | 15.6    | 30.7 | 21.9     |
| New Crop Sales                            | 8.3     | 0.1  | 0.8      |
| Total Sales                               | 23.9    | 30.8 | 22.7     |
| Prior Week                                | 17.4    | 21.6 | 10.3     |
| Trade Estimates                           | 19.3    | 33.5 | 19.3     |
| Rate to reach USDA Forecast (Old Crop)    | 1.5     | 26.8 | 11.9     |
| Export Shipments                          | 16.1    | 40.0 | 35.3     |
| Rate to reach USDA Forecast               | 33.8    | 51.6 | 37.3     |
| Commitments % of USDA estimate (Old Crop) | 99%     | 78%  | 88%      |
| 5-year average for this week              | 96%     | 82%  | 94%      |
| Shipments % of USDA est.                  | 78%     | 57%  | 62%      |
| 5-year average for this week              | 81%     | 52%  | 78%      |
| Source: USDA, Reuters, Farm Futures       |         |      |          |