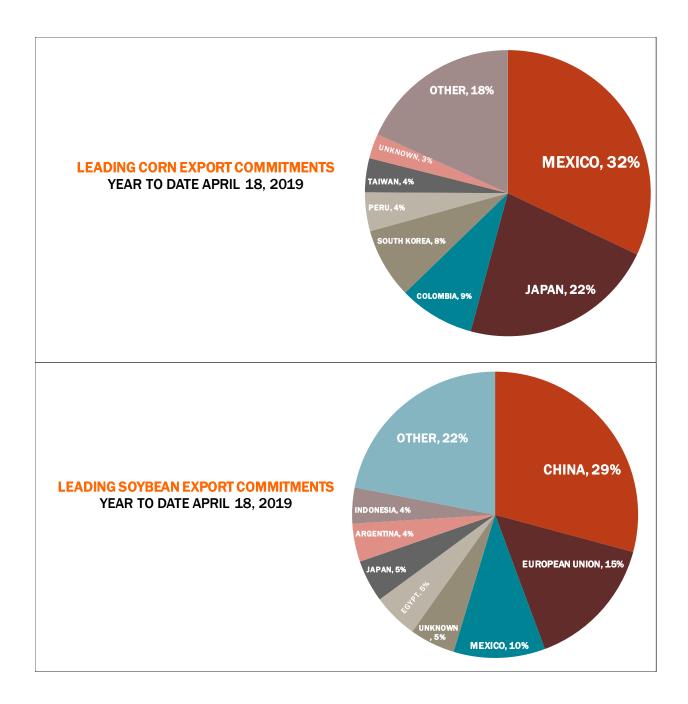

| Weekly Export Sales (million bushels)     |         |      |          |
|-------------------------------------------|---------|------|----------|
| AS OF WEEK ENDING                         | 4/18/19 |      |          |
|                                           | Wheat   | Corn | Soybeans |
| Old Crop Sales                            | 15.6    | 30.7 | 21.9     |
| New Crop Sales                            | 8.3     | 0.1  | 0.8      |
| Total Sales                               | 23.9    | 30.8 | 22.7     |
| Prior Week                                | 17.4    | 21.6 | 10.3     |
| Trade Estimates                           | 19.3    | 33.5 | 19.3     |
| Rate to reach USDA Forecast (Old Crop)    | 1.5     | 26.8 | 11.9     |
| Export Shipments                          | 16.1    | 40.0 | 35.3     |
| Rate to reach USDA Forecast               | 33.8    | 51.6 | 37.3     |
| Commitments % of USDA estimate (Old Crop) | 99%     | 78%  | 88%      |
| 5-year average for this week              | 96%     | 82%  | 94%      |
| Shipments % of USDA est.                  | 78%     | 57%  | 62%      |
| 5-year average for this week              | 81%     | 52%  | 78%      |
| Source: USDA, Reuters, Farm Futures       |         |      |          |