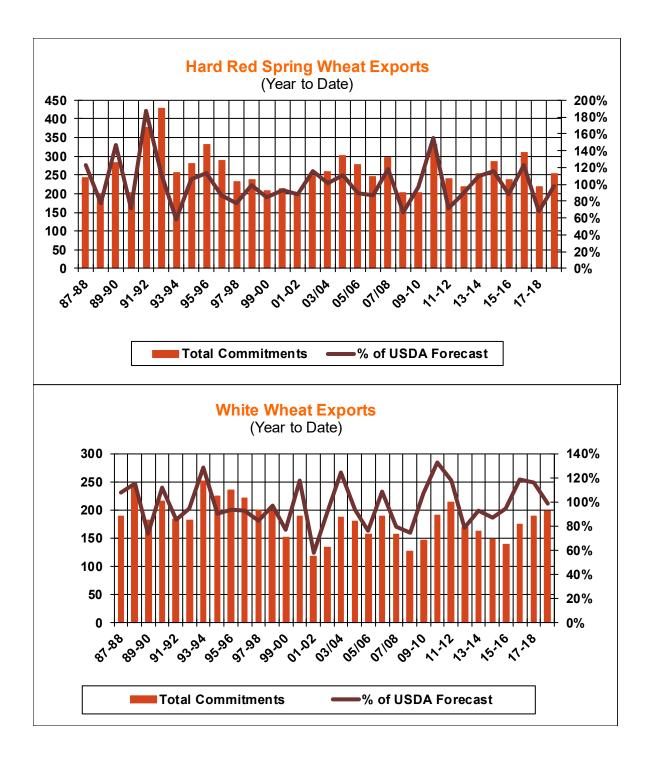

| Weekly Export Sales (million bushels)     |         |      |          |
|-------------------------------------------|---------|------|----------|
| AS OF WEEK ENDING                         | 4/18/19 |      |          |
|                                           | Wheat   | Corn | Soybeans |
| Old Crop Sales                            | 15.6    | 30.7 | 21.9     |
| New Crop Sales                            | 8.3     | 0.1  | 0.8      |
| Total Sales                               | 23.9    | 30.8 | 22.7     |
| Prior Week                                | 17.4    | 21.6 | 10.3     |
| Trade Estimates                           | 19.3    | 33.5 | 19.3     |
| Rate to reach USDA Forecast (Old Crop)    | 1.5     | 26.8 | 11.9     |
| Export Shipments                          | 16.1    | 40.0 | 35.3     |
| Rate to reach USDA Forecast               | 33.8    | 51.6 | 37.3     |
| Commitments % of USDA estimate (Old Crop) | 99%     | 78%  | 88%      |
| 5-year average for this week              | 96%     | 82%  | 94%      |
| Shipments % of USDA est.                  | 78%     | 57%  | 62%      |
| 5-year average for this week              | 81%     | 52%  | 78%      |
| Source: USDA, Reuters, Farm Futures       |         |      |          |