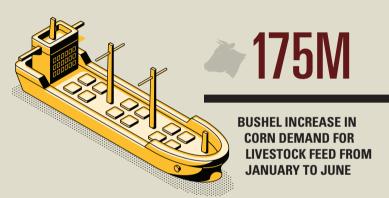

49%

24%

35M

Decrease in 2019-20 soybean shipments to China compared to the five-year average

USDA-forecast rise in new-crop soybean exports, even though old-crop exports are 1% lower than 2018-19 Bushel increase in sovbean crush demand from January to June