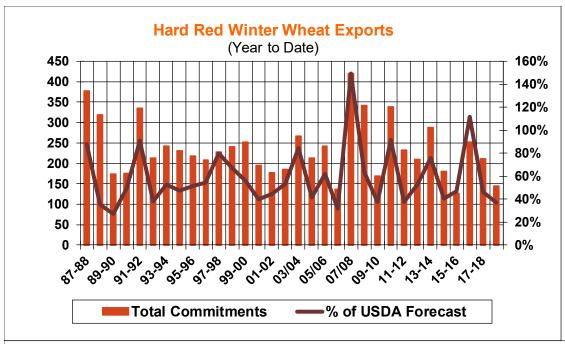

| Weekly Export Sales (million bushels)     |         |      |          |
|-------------------------------------------|---------|------|----------|
| AS OF WEEK ENDING                         | 11/1/18 |      |          |
|                                           | Wheat   | Corn | Soybeans |
| Old Crop Sales                            | 24.3    | 27.6 | 14.3     |
| New Crop Sales                            | 0.0     | 0.0  | 0.1      |
| Total Sales                               | 24.3    | 27.6 | 14.4     |
| Prior Week                                | 21.4    | 15.5 | 14.6     |
| Trade Estimates                           | 16.5    | 29.5 | 20.2     |
| Rate to reach USDA Forecast (Old Crop)    | 17.2    | 34.9 | 21.3     |
| Export Shipments                          | 12.1    | 53.3 | 41.7     |
| Rate to reach USDA Forecast               | 23.6    | 47.4 | 35.6     |
| Commitments % of USDA estimate (Old Crop) | 63%     | 36%  | 38%      |
| 5-year average for this week              | 60%     | 37%  | 70%      |
| Shipments % of USDA est.                  | 43%     | 17%  | 15%      |
| 5-year average for this week              | 42%     | 12%  | 22%      |
| Source: USDA, Reuters, Farm Futures       |         |      |          |