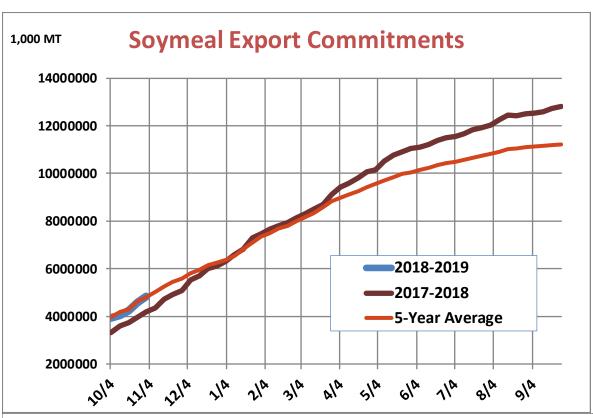

| 21.4    | 15.5 | 14.6     |
| Trade Estimates                           | 16.5    | 29.5 | 20.2     |
| Rate to reach USDA Forecast (Old Crop)    | 17.2    | 34.9 | 21.3     |
| Export Shipments                          | 12.1    | 53.3 | 41.7     |
| Rate to reach USDA Forecast               | 23.6    | 47.4 | 35.6     |
| Commitments % of USDA estimate (Old Crop) | 63%     | 36%  | 38%      |
| 5-year average for this week              | 60%     | 37%  | 70%      |
| Shipments % of USDA est.                  | 43%     | 17%  | 15%      |
| 5-year average for this week              | 42%     | 12%  | 22%      |
| Source: USDA, Reuters, Farm Futures       |         |      |          |







'88' '89, '88, '88, '89, '88, <sup>1</sup>00, <sup>1</sup>0 \$\$