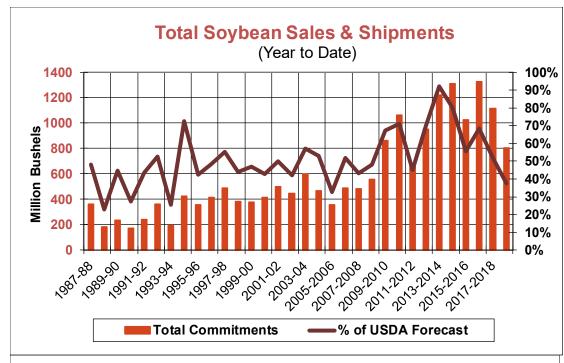

| Weekly Export Sales (million bushels)     |         |      |          |
|-------------------------------------------|---------|------|----------|
| AS OF WEEK ENDING                         | 11/1/18 |      |          |
|                                           | Wheat   | Corn | Soybeans |
| Old Crop Sales                            | 24.3    | 27.6 | 14.3     |
| New Crop Sales                            | 0.0     | 0.0  | 0.1      |
| Total Sales                               | 24.3    | 27.6 | 14.4     |
| Prior Week                                | 21.4    | 15.5 | 14.6     |
| Trade Estimates                           | 16.5    | 29.5 | 20.2     |
| Rate to reach USDA Forecast (Old Crop)    | 17.2    | 34.9 | 21.3     |
| Export Shipments                          | 12.1    | 53.3 | 41.7     |
| Rate to reach USDA Forecast               | 23.6    | 47.4 | 35.6     |
| Commitments % of USDA estimate (Old Crop) | 63%     | 36%  | 38%      |
| 5-year average for this week              | 60%     | 37%  | 70%      |
| Shipments % of USDA est.                  | 43%     | 17%  | 15%      |
| 5-year average for this week              | 42%     | 12%  | 22%      |
| Source: USDA, Reuters, Farm Futures       |         |      |          |