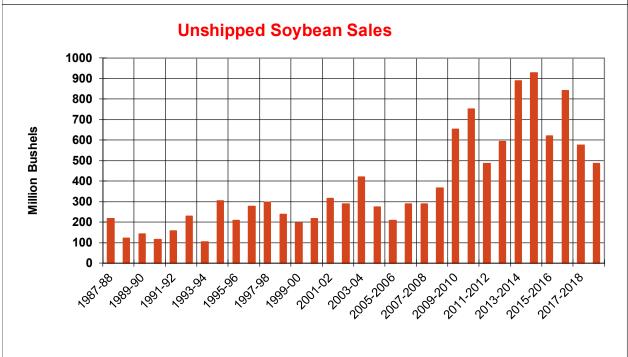

| Weekly Export Sales (million bushels)     |         |      |          |
|-------------------------------------------|---------|------|----------|
| AS OF WEEK ENDING                         | 11/1/18 |      |          |
|                                           | Wheat   | Corn | Soybeans |
| Old Crop Sales                            | 24.3    | 27.6 | 14.3     |
| New Crop Sales                            | 0.0     | 0.0  | 0.1      |
| Total Sales                               | 24.3    | 27.6 | 14.4     |
| Prior Week                                | 21.4    | 15.5 | 14.6     |
| Trade Estimates                           | 16.5    | 29.5 | 20.2     |
| Rate to reach USDA Forecast (Old Crop)    | 17.2    | 34.9 | 21.3     |
| Export Shipments                          | 12.1    | 53.3 | 41.7     |
| Rate to reach USDA Forecast               | 23.6    | 47.4 | 35.6     |
| Commitments % of USDA estimate (Old Crop) | 63%     | 36%  | 38%      |
| 5-year average for this week              | 60%     | 37%  | 70%      |
| Shipments % of USDA est.                  | 43%     | 17%  | 15%      |
| 5-year average for this week              | 42%     | 12%  | 22%      |
| Source: USDA, Reuters, Farm Futures       |         |      |          |