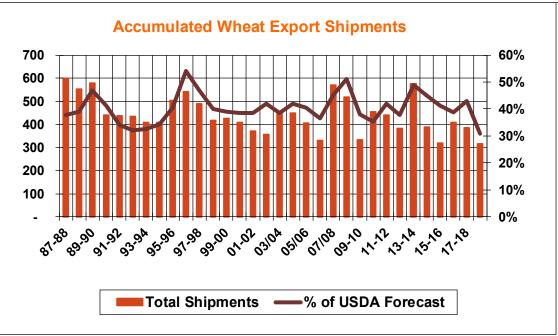

| Weekly Export Sales (million bushels)     |         |      |          |
|-------------------------------------------|---------|------|----------|
| AS OF WEEK ENDING                         | 11/1/18 |      |          |
|                                           | Wheat   | Corn | Soybeans |
| Old Crop Sales                            | 24.3    | 27.6 | 14.3     |
| New Crop Sales                            | 0.0     | 0.0  | 0.1      |
| Total Sales                               | 24.3    | 27.6 | 14.4     |
| Prior Week                                | 21.4    | 15.5 | 14.6     |
| Trade Estimates                           | 16.5    | 29.5 | 20.2     |
| Rate to reach USDA Forecast (Old Crop)    | 17.2    | 34.9 | 21.3     |
| Export Shipments                          | 12.1    | 53.3 | 41.7     |
| Rate to reach USDA Forecast               | 23.6    | 47.4 | 35.6     |
| Commitments % of USDA estimate (Old Crop) | 63%     | 36%  | 38%      |
| 5-year average for this week              | 60%     | 37%  | 70%      |
| Shipments % of USDA est.                  | 43%     | 17%  | 15%      |
| 5-year average for this week              | 42%     | 12%  | 22%      |
| Source: USDA, Reuters, Farm Futures       |         |      |          |