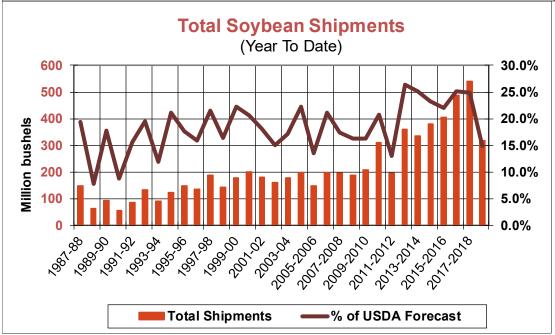

| Weekly Export Sales (million bushels)     |         |      |          |
|-------------------------------------------|---------|------|----------|
| AS OF WEEK ENDING                         | 11/1/18 |      |          |
|                                           | Wheat   | Corn | Soybeans |
| Old Crop Sales                            | 24.3    | 27.6 | 14.3     |
| New Crop Sales                            | 0.0     | 0.0  | 0.1      |
| Total Sales                               | 24.3    | 27.6 | 14.4     |
| Prior Week                                | 21.4    | 15.5 | 14.6     |
| Trade Estimates                           | 16.5    | 29.5 | 20.2     |
| Rate to reach USDA Forecast (Old Crop)    | 17.2    | 34.9 | 21.3     |
| Export Shipments                          | 12.1    | 53.3 | 41.7     |
| Rate to reach USDA Forecast               | 23.6    | 47.4 | 35.6     |
| Commitments % of USDA estimate (Old Crop) | 63%     | 36%  | 38%      |
| 5-year average for this week              | 60%     | 37%  | 70%      |
| Shipments % of USDA est.                  | 43%     | 17%  | 15%      |
| 5-year average for this week              | 42%     | 12%  | 22%      |
| Source: USDA, Reuters, Farm Futures       |         |      |          |