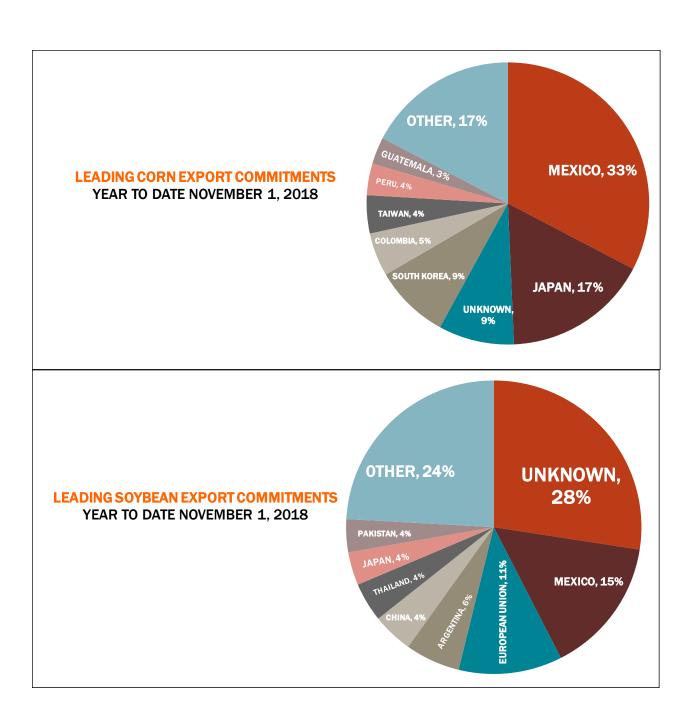

| Weekly Export Sales (million bushels)     |         |      |          |
|-------------------------------------------|---------|------|----------|
| AS OF WEEK ENDING                         | 11/1/18 |      |          |
|                                           | Wheat   | Corn | Soybeans |
| Old Crop Sales                            | 24.3    | 27.6 | 14.3     |
| New Crop Sales                            | 0.0     | 0.0  | 0.1      |
| Total Sales                               | 24.3    | 27.6 | 14.4     |
| Prior Week                                | 21.4    | 15.5 | 14.6     |
| Trade Estimates                           | 16.5    | 29.5 | 20.2     |
| Rate to reach USDA Forecast (Old Crop)    | 17.2    | 34.9 | 21.3     |
| Export Shipments                          | 12.1    | 53.3 | 41.7     |
| Rate to reach USDA Forecast               | 23.6    | 47.4 | 35.6     |
| Commitments % of USDA estimate (Old Crop) | 63%     | 36%  | 38%      |
| 5-year average for this week              | 60%     | 37%  | 70%      |
| Shipments % of USDA est.                  | 43%     | 17%  | 15%      |
| 5-year average for this week              | 42%     | 12%  | 22%      |
| Source: USDA, Reuters, Farm Futures       |         |      |          |