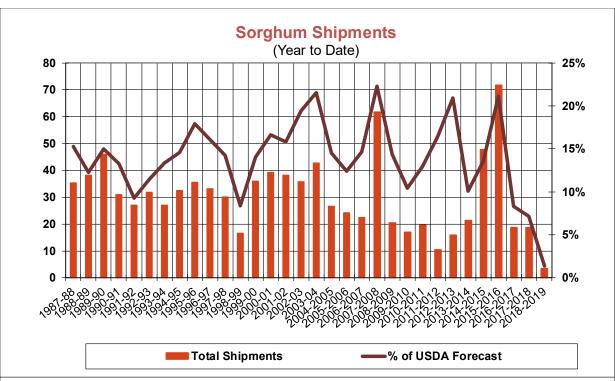

| 21.4    | 15.5 | 14.6     |
| Trade Estimates                           | 16.5    | 29.5 | 20.2     |
| Rate to reach USDA Forecast (Old Crop)    | 17.2    | 34.9 | 21.3     |
| Export Shipments                          | 12.1    | 53.3 | 41.7     |
| Rate to reach USDA Forecast               | 23.6    | 47.4 | 35.6     |
| Commitments % of USDA estimate (Old Crop) | 63%     | 36%  | 38%      |
| 5-year average for this week              | 60%     | 37%  | 70%      |
| Shipments % of USDA est.                  | 43%     | 17%  | 15%      |
| 5-year average for this week              | 42%     | 12%  | 22%      |
| Source: USDA, Reuters, Farm Futures       |         |      |          |







'88' '89, '88, '88, '89, '88, <sup>1</sup>00, <sup>1</sup>0 \$\$