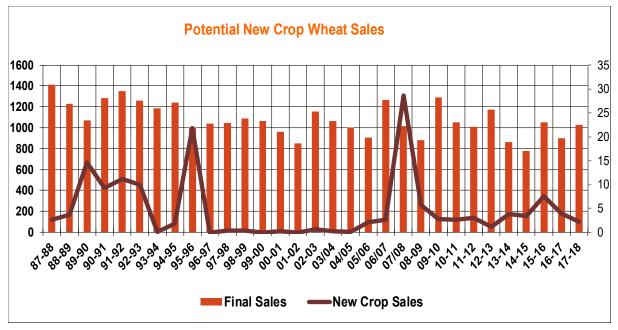

| 21.4    | 15.5 | 14.6     |
| Trade Estimates                           | 16.5    | 29.5 | 20.2     |
| Rate to reach USDA Forecast (Old Crop)    | 17.2    | 34.9 | 21.3     |
| Export Shipments                          | 12.1    | 53.3 | 41.7     |
| Rate to reach USDA Forecast               | 23.6    | 47.4 | 35.6     |
| Commitments % of USDA estimate (Old Crop) | 63%     | 36%  | 38%      |
| 5-year average for this week              | 60%     | 37%  | 70%      |
| Shipments % of USDA est.                  | 43%     | 17%  | 15%      |
| 5-year average for this week              | 42%     | 12%  | 22%      |
| Source: USDA, Reuters, Farm Futures       |         |      |          |







'88' '89, '88, '88, '89, '88, <sup>1</sup>00, <sup>1</sup>0 \$\$