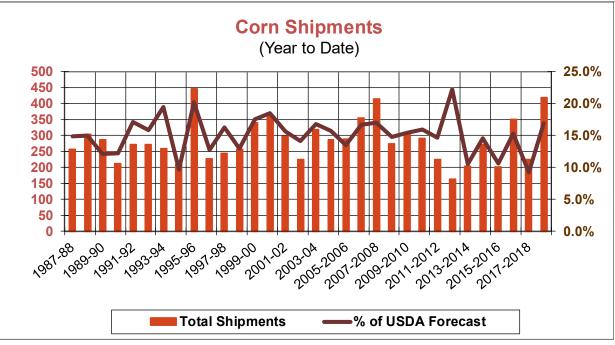

| Weekly Export Sales (million bushels)     |         |      |          |
|-------------------------------------------|---------|------|----------|
| AS OF WEEK ENDING                         | 11/1/18 |      |          |
|                                           | Wheat   | Corn | Soybeans |
| Old Crop Sales                            | 24.3    | 27.6 | 14.3     |
| New Crop Sales                            | 0.0     | 0.0  | 0.1      |
| Total Sales                               | 24.3    | 27.6 | 14.4     |
| Prior Week                                | 21.4    | 15.5 | 14.6     |
| Trade Estimates                           | 16.5    | 29.5 | 20.2     |
| Rate to reach USDA Forecast (Old Crop)    | 17.2    | 34.9 | 21.3     |
| Export Shipments                          | 12.1    | 53.3 | 41.7     |
| Rate to reach USDA Forecast               | 23.6    | 47.4 | 35.6     |
| Commitments % of USDA estimate (Old Crop) | 63%     | 36%  | 38%      |
| 5-year average for this week              | 60%     | 37%  | 70%      |
| Shipments % of USDA est.                  | 43%     | 17%  | 15%      |
| 5-year average for this week              | 42%     | 12%  | 22%      |
| Source: USDA, Reuters, Farm Futures       |         |      |          |