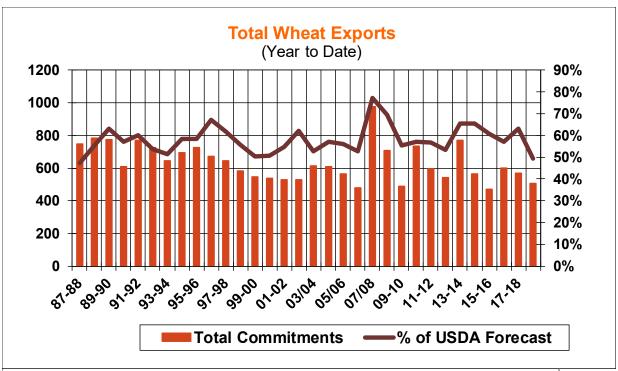

| Weekly Export Sales (million bushels)     |         |      |          |
|-------------------------------------------|---------|------|----------|
| AS OF WEEK ENDING                         | 11/1/18 |      |          |
|                                           | Wheat   | Corn | Soybeans |
| Old Crop Sales                            | 24.3    | 27.6 | 14.3     |
| New Crop Sales                            | 0.0     | 0.0  | 0.1      |
| Total Sales                               | 24.3    | 27.6 | 14.4     |
| Prior Week                                | 21.4    | 15.5 | 14.6     |
| Trade Estimates                           | 16.5    | 29.5 | 20.2     |
| Rate to reach USDA Forecast (Old Crop)    | 17.2    | 34.9 | 21.3     |
| Export Shipments                          | 12.1    | 53.3 | 41.7     |
| Rate to reach USDA Forecast               | 23.6    | 47.4 | 35.6     |
| Commitments % of USDA estimate (Old Crop) | 63%     | 36%  | 38%      |
| 5-year average for this week              | 60%     | 37%  | 70%      |
| Shipments % of USDA est.                  | 43%     | 17%  | 15%      |
| 5-year average for this week              | 42%     | 12%  | 22%      |
| Source: USDA, Reuters, Farm Futures       |         |      |          |