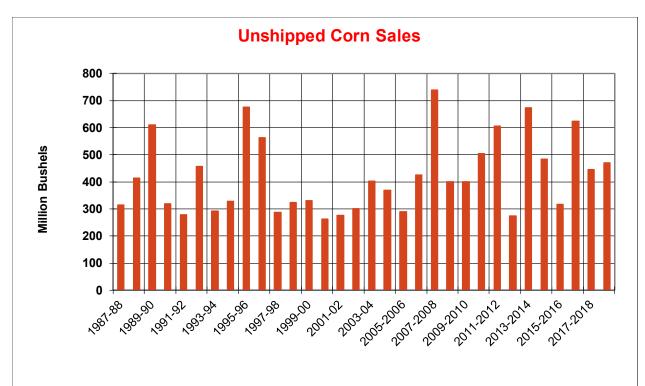

| Weekly Export Sales (million bushels)     |         |      |          |
|-------------------------------------------|---------|------|----------|
| AS OF WEEK ENDING                         | 11/1/18 |      |          |
|                                           | Wheat   | Corn | Soybeans |
| Old Crop Sales                            | 24.3    | 27.6 | 14.3     |
| New Crop Sales                            | 0.0     | 0.0  | 0.1      |
| Total Sales                               | 24.3    | 27.6 | 14.4     |
| Prior Week                                | 21.4    | 15.5 | 14.6     |
| Trade Estimates                           | 16.5    | 29.5 | 20.2     |
| Rate to reach USDA Forecast (Old Crop)    | 17.2    | 34.9 | 21.3     |
| Export Shipments                          | 12.1    | 53.3 | 41.7     |
| Rate to reach USDA Forecast               | 23.6    | 47.4 | 35.6     |
| Commitments % of USDA estimate (Old Crop) | 63%     | 36%  | 38%      |
| 5-year average for this week              | 60%     | 37%  | 70%      |
| Shipments % of USDA est.                  | 43%     | 17%  | 15%      |
| 5-year average for this week              | 42%     | 12%  | 22%      |
| Source: USDA, Reuters, Farm Futures       |         |      |          |