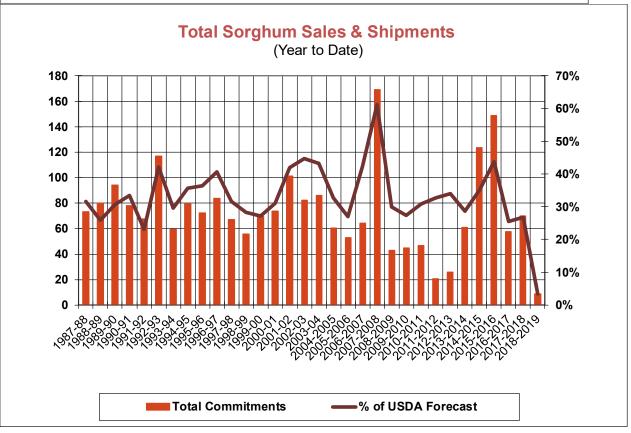

| 21.4    | 15.5 | 14.6     |
| Trade Estimates                           | 16.5    | 29.5 | 20.2     |
| Rate to reach USDA Forecast (Old Crop)    | 17.2    | 34.9 | 21.3     |
| Export Shipments                          | 12.1    | 53.3 | 41.7     |
| Rate to reach USDA Forecast               | 23.6    | 47.4 | 35.6     |
| Commitments % of USDA estimate (Old Crop) | 63%     | 36%  | 38%      |
| 5-year average for this week              | 60%     | 37%  | 70%      |
| Shipments % of USDA est.                  | 43%     | 17%  | 15%      |
| 5-year average for this week              | 42%     | 12%  | 22%      |
| Source: USDA, Reuters, Farm Futures       |         |      |          |







'88' '89, '88, '88, '89, '88, <sup>1</sup>00, <sup>1</sup>0 \$\$