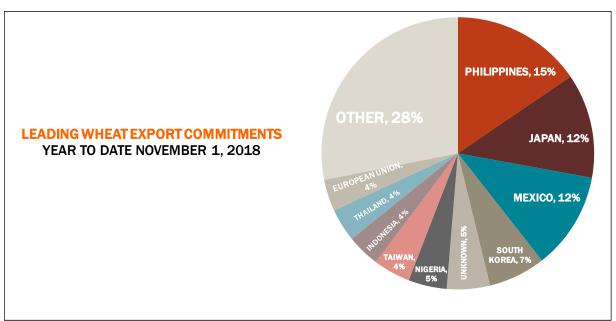

21.4    | 15.5 | 14.6     |
| Trade Estimates                           | 16.5    | 29.5 | 20.2     |
| Rate to reach USDA Forecast (Old Crop)    | 17.2    | 34.9 | 21.3     |
| Export Shipments                          | 12.1    | 53.3 | 41.7     |
| Rate to reach USDA Forecast               | 23.6    | 47.4 | 35.6     |
| Commitments % of USDA estimate (Old Crop) | 63%     | 36%  | 38%      |
| 5-year average for this week              | 60%     | 37%  | 70%      |
| Shipments % of USDA est.                  | 43%     | 17%  | 15%      |
| 5-year average for this week              | 42%     | 12%  | 22%      |
| Source: USDA, Reuters, Farm Futures       |         |      |          |







'88' '89, '88, '88, '89, '88, <sup>1</sup>00, <sup>1</sup>0 \$\$