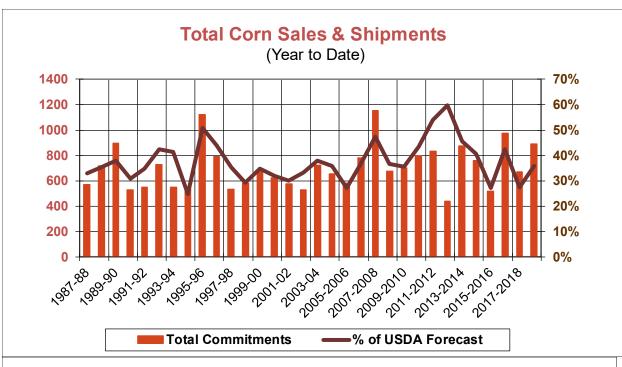

| Weekly Export Sales (million bushels)     |         |      |          |
|-------------------------------------------|---------|------|----------|
| AS OF WEEK ENDING                         | 11/1/18 |      |          |
|                                           | Wheat   | Corn | Soybeans |
| Old Crop Sales                            | 24.3    | 27.6 | 14.3     |
| New Crop Sales                            | 0.0     | 0.0  | 0.1      |
| Total Sales                               | 24.3    | 27.6 | 14.4     |
| Prior Week                                | 21.4    | 15.5 | 14.6     |
| Trade Estimates                           | 16.5    | 29.5 | 20.2     |
| Rate to reach USDA Forecast (Old Crop)    | 17.2    | 34.9 | 21.3     |
| Export Shipments                          | 12.1    | 53.3 | 41.7     |
| Rate to reach USDA Forecast               | 23.6    | 47.4 | 35.6     |
| Commitments % of USDA estimate (Old Crop) | 63%     | 36%  | 38%      |
| 5-year average for this week              | 60%     | 37%  | 70%      |
| Shipments % of USDA est.                  | 43%     | 17%  | 15%      |
| 5-year average for this week              | 42%     | 12%  | 22%      |
| Source: USDA, Reuters, Farm Futures       |         |      |          |