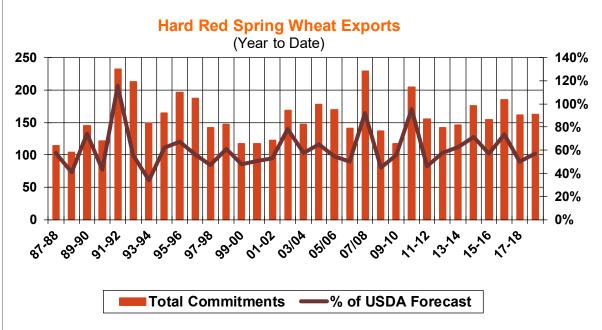

| 21.4    | 15.5 | 14.6     |
| Trade Estimates                           | 16.5    | 29.5 | 20.2     |
| Rate to reach USDA Forecast (Old Crop)    | 17.2    | 34.9 | 21.3     |
| Export Shipments                          | 12.1    | 53.3 | 41.7     |
| Rate to reach USDA Forecast               | 23.6    | 47.4 | 35.6     |
| Commitments % of USDA estimate (Old Crop) | 63%     | 36%  | 38%      |
| 5-year average for this week              | 60%     | 37%  | 70%      |
| Shipments % of USDA est.                  | 43%     | 17%  | 15%      |
| 5-year average for this week              | 42%     | 12%  | 22%      |
| Source: USDA, Reuters, Farm Futures       |         |      |          |







'88' '89, '88, '88, '89, '88, <sup>1</sup>00, <sup>1</sup>0 \$\$