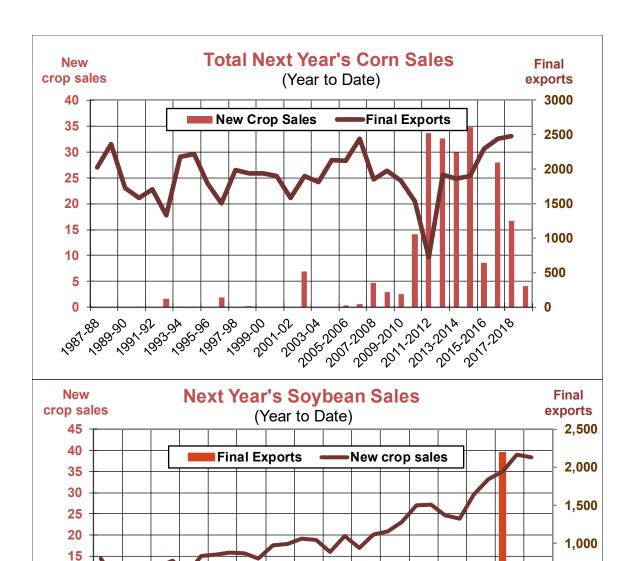

| Weekly Export Sales (million bushels)     |         |      |          |
|-------------------------------------------|---------|------|----------|
| AS OF WEEK ENDING                         | 11/1/18 |      |          |
|                                           | Wheat   | Corn | Soybeans |
| Old Crop Sales                            | 24.3    | 27.6 | 14.3     |
| New Crop Sales                            | 0.0     | 0.0  | 0.1      |
| Total Sales                               | 24.3    | 27.6 | 14.4     |
| Prior Week                                | 21.4    | 15.5 | 14.6     |
| Trade Estimates                           | 16.5    | 29.5 | 20.2     |
| Rate to reach USDA Forecast (Old Crop)    | 17.2    | 34.9 | 21.3     |
| Export Shipments                          | 12.1    | 53.3 | 41.7     |
| Rate to reach USDA Forecast               | 23.6    | 47.4 | 35.6     |
| Commitments % of USDA estimate (Old Crop) | 63%     | 36%  | 38%      |
| 5-year average for this week              | 60%     | 37%  | 70%      |
| Shipments % of USDA est.                  | 43%     | 17%  | 15%      |
| 5-year average for this week              | 42%     | 12%  | 22%      |
| Source: USDA, Reuters, Farm Futures       |         |      |          |