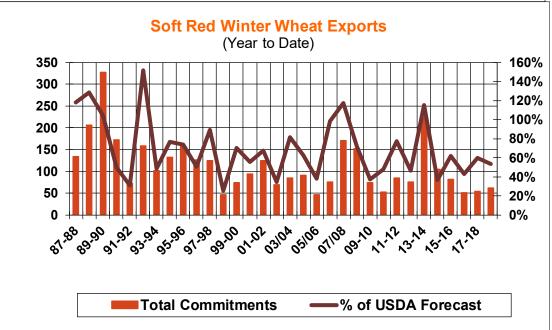

| Weekly Export Sales (million bushels)     |         |      |          |
|-------------------------------------------|---------|------|----------|
| AS OF WEEK ENDING                         | 11/1/18 |      |          |
|                                           | Wheat   | Corn | Soybeans |
| Old Crop Sales                            | 24.3    | 27.6 | 14.3     |
| New Crop Sales                            | 0.0     | 0.0  | 0.1      |
| Total Sales                               | 24.3    | 27.6 | 14.4     |
| Prior Week                                | 21.4    | 15.5 | 14.6     |
| Trade Estimates                           | 16.5    | 29.5 | 20.2     |
| Rate to reach USDA Forecast (Old Crop)    | 17.2    | 34.9 | 21.3     |
| Export Shipments                          | 12.1    | 53.3 | 41.7     |
| Rate to reach USDA Forecast               | 23.6    | 47.4 | 35.6     |
| Commitments % of USDA estimate (Old Crop) | 63%     | 36%  | 38%      |
| 5-year average for this week              | 60%     | 37%  | 70%      |
| Shipments % of USDA est.                  | 43%     | 17%  | 15%      |
| 5-year average for this week              | 42%     | 12%  | 22%      |
| Source: USDA, Reuters, Farm Futures       |         |      |          |