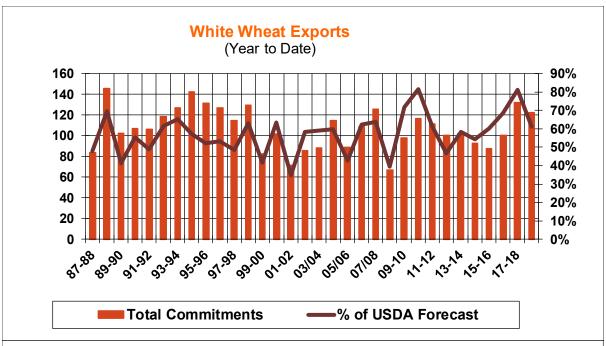

| 21.4    | 15.5 | 14.6     |
| Trade Estimates                           | 16.5    | 29.5 | 20.2     |
| Rate to reach USDA Forecast (Old Crop)    | 17.2    | 34.9 | 21.3     |
| Export Shipments                          | 12.1    | 53.3 | 41.7     |
| Rate to reach USDA Forecast               | 23.6    | 47.4 | 35.6     |
| Commitments % of USDA estimate (Old Crop) | 63%     | 36%  | 38%      |
| 5-year average for this week              | 60%     | 37%  | 70%      |
| Shipments % of USDA est.                  | 43%     | 17%  | 15%      |
| 5-year average for this week              | 42%     | 12%  | 22%      |
| Source: USDA, Reuters, Farm Futures       |         |      |          |







'88' '89, '88, '88, '89, '88, <sup>1</sup>00, <sup>1</sup>0 \$\$