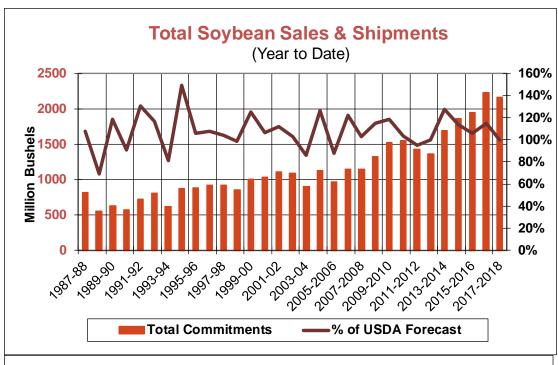

| Weekly Export Sales (million bushels)     |         |       |          |
|-------------------------------------------|---------|-------|----------|
| AS OF WEEK ENDING                         | 8/23/18 |       |          |
|                                           | Wheat   | Corn  | Soybeans |
| Old Crop Sales                            | 15.2    | 6.9   | 4.1      |
| New Crop Sales                            | 0.0     | 20.7  | 21.7     |
| Total Sales                               | 15.2    | 27.6  | 25.8     |
| Prior Week                                | 17.0    | 51.7  | 23.0     |
| Trade Estimates                           | 12.9    | 39.4  | 32.2     |
| Rate to reach USDA Forecast (Old Crop)    | 17.3    | 16.5  | (53.0)   |
| Export Shipments                          | 15.0    | 52.9  | 35.8     |
| Rate to reach USDA Forecast               | 21.3    | 195.2 | 71.2     |
| Commitments % of USDA estimate (Old Crop) | 47%     | 99%   | 100%     |
| 5-year average for this week              | 44%     | 101%  | 112%     |
| Shipments % of USDA est.                  | 26%     | 92%   | 94%      |
| 5-year average for this week              | 22%     | 93%   | 107%     |
| Source: USDA, Reuters, Farm Futures       |         |       |          |