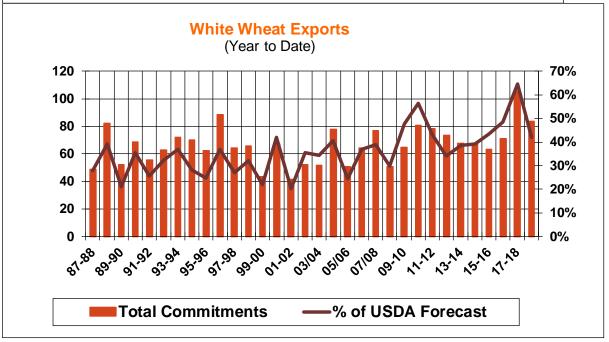

| Weekly Export Sales (million bushels)     |         |       |          |
|-------------------------------------------|---------|-------|----------|
| AS OF WEEK ENDING                         | 8/23/18 |       |          |
|                                           | Wheat   | Corn  | Soybeans |
| Old Crop Sales                            | 15.2    | 6.9   | 4.1      |
| New Crop Sales                            | 0.0     | 20.7  | 21.7     |
| Total Sales                               | 15.2    | 27.6  | 25.8     |
| Prior Week                                | 17.0    | 51.7  | 23.0     |
| Trade Estimates                           | 12.9    | 39.4  | 32.2     |
| Rate to reach USDA Forecast (Old Crop)    | 17.3    | 16.5  | (53.0)   |
| Export Shipments                          | 15.0    | 52.9  | 35.8     |
| Rate to reach USDA Forecast               | 21.3    | 195.2 | 71.2     |
| Commitments % of USDA estimate (Old Crop) | 47%     | 99%   | 100%     |
| 5-year average for this week              | 44%     | 101%  | 112%     |
| Shipments % of USDA est.                  | 26%     | 92%   | 94%      |
| 5-year average for this week              | 22%     | 93%   | 107%     |
| Source: USDA, Reuters, Farm Futures       |         |       |          |