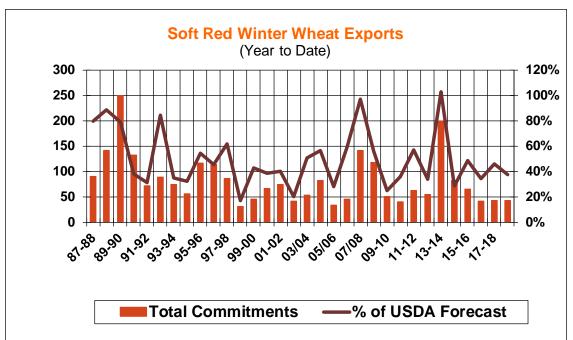

| Weekly Export Sales (million bushels)     |         |       |          |
|-------------------------------------------|---------|-------|----------|
| AS OF WEEK ENDING                         | 8/23/18 |       |          |
|                                           | Wheat   | Corn  | Soybeans |
| Old Crop Sales                            | 15.2    | 6.9   | 4.1      |
| New Crop Sales                            | 0.0     | 20.7  | 21.7     |
| Total Sales                               | 15.2    | 27.6  | 25.8     |
| Prior Week                                | 17.0    | 51.7  | 23.0     |
| Trade Estimates                           | 12.9    | 39.4  | 32.2     |
| Rate to reach USDA Forecast (Old Crop)    | 17.3    | 16.5  | (53.0)   |
| Export Shipments                          | 15.0    | 52.9  | 35.8     |
| Rate to reach USDA Forecast               | 21.3    | 195.2 | 71.2     |
| Commitments % of USDA estimate (Old Crop) | 47%     | 99%   | 100%     |
| 5-year average for this week              | 44%     | 101%  | 112%     |
| Shipments % of USDA est.                  | 26%     | 92%   | 94%      |
| 5-year average for this week              | 22%     | 93%   | 107%     |
| Source: USDA, Reuters, Farm Futures       |         |       |          |