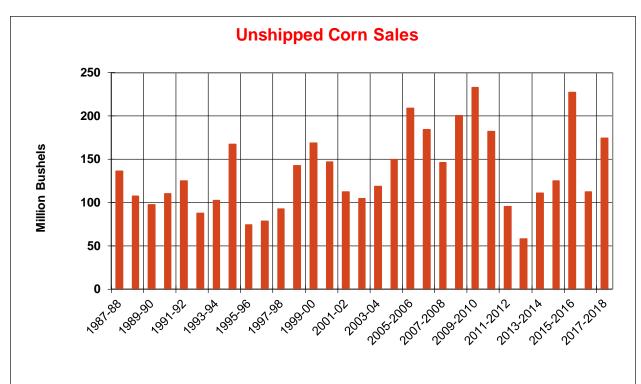

| Weekly Export Sales (million bushels)     |         |       |          |
|-------------------------------------------|---------|-------|----------|
| AS OF WEEK ENDING                         | 8/23/18 |       |          |
|                                           | Wheat   | Corn  | Soybeans |
| Old Crop Sales                            | 15.2    | 6.9   | 4.1      |
| New Crop Sales                            | 0.0     | 20.7  | 21.7     |
| Total Sales                               | 15.2    | 27.6  | 25.8     |
| Prior Week                                | 17.0    | 51.7  | 23.0     |
| Trade Estimates                           | 12.9    | 39.4  | 32.2     |
| Rate to reach USDA Forecast (Old Crop)    | 17.3    | 16.5  | (53.0)   |
| Export Shipments                          | 15.0    | 52.9  | 35.8     |
| Rate to reach USDA Forecast               | 21.3    | 195.2 | 71.2     |
| Commitments % of USDA estimate (Old Crop) | 47%     | 99%   | 100%     |
| 5-year average for this week              | 44%     | 101%  | 112%     |
| Shipments % of USDA est.                  | 26%     | 92%   | 94%      |
| 5-year average for this week              | 22%     | 93%   | 107%     |
| Source: USDA, Reuters, Farm Futures       |         |       |          |