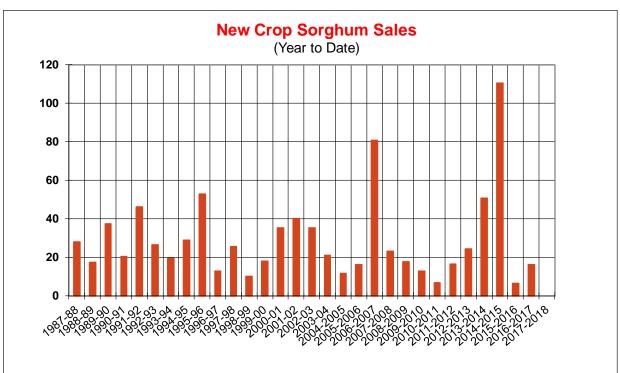

| 27.6  | 25.8     |
| Prior Week                                | 17.0    | 51.7  | 23.0     |
| Trade Estimates                           | 12.9    | 39.4  | 32.2     |
| Rate to reach USDA Forecast (Old Crop)    | 17.3    | 16.5  | (53.0)   |
| Export Shipments                          | 15.0    | 52.9  | 35.8     |
| Rate to reach USDA Forecast               | 21.3    | 195.2 | 71.2     |
| Commitments % of USDA estimate (Old Crop) | 47%     | 99%   | 100%     |
| 5-year average for this week              | 44%     | 101%  | 112%     |
| Shipments % of USDA est.                  | 26%     | 92%   | 94%      |
| 5-year average for this week              | 22%     | 93%   | 107%     |
| Source: USDA, Reuters, Farm Futures       |         |       |          |