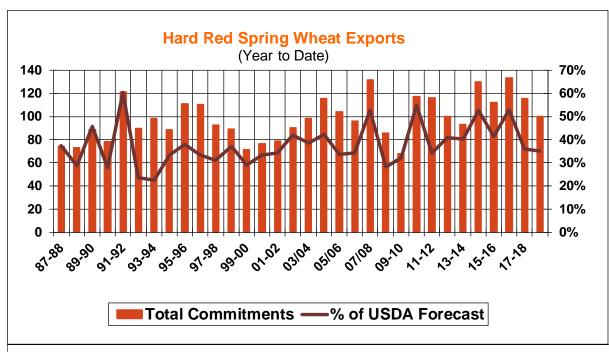

| Weekly Export Sales (million bushels)     |         |       |          |
|-------------------------------------------|---------|-------|----------|
| AS OF WEEK ENDING                         | 8/23/18 |       |          |
|                                           | Wheat   | Corn  | Soybeans |
| Old Crop Sales                            | 15.2    | 6.9   | 4.1      |
| New Crop Sales                            | 0.0     | 20.7  | 21.7     |
| Total Sales                               | 15.2    | 27.6  | 25.8     |
| Prior Week                                | 17.0    | 51.7  | 23.0     |
| Trade Estimates                           | 12.9    | 39.4  | 32.2     |
| Rate to reach USDA Forecast (Old Crop)    | 17.3    | 16.5  | (53.0)   |
| Export Shipments                          | 15.0    | 52.9  | 35.8     |
| Rate to reach USDA Forecast               | 21.3    | 195.2 | 71.2     |
| Commitments % of USDA estimate (Old Crop) | 47%     | 99%   | 100%     |
| 5-year average for this week              | 44%     | 101%  | 112%     |
| Shipments % of USDA est.                  | 26%     | 92%   | 94%      |
| 5-year average for this week              | 22%     | 93%   | 107%     |
| Source: USDA, Reuters, Farm Futures       |         |       |          |