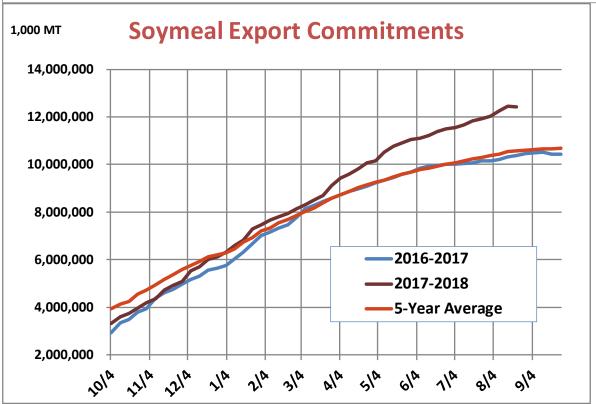

| Weekly Export Sales (million bushels)     |         |       |          |
|-------------------------------------------|---------|-------|----------|
| AS OF WEEK ENDING                         | 8/23/18 |       |          |
|                                           | Wheat   | Corn  | Soybeans |
| Old Crop Sales                            | 15.2    | 6.9   | 4.1      |
| New Crop Sales                            | 0.0     | 20.7  | 21.7     |
| Total Sales                               | 15.2    | 27.6  | 25.8     |
| Prior Week                                | 17.0    | 51.7  | 23.0     |
| Trade Estimates                           | 12.9    | 39.4  | 32.2     |
| Rate to reach USDA Forecast (Old Crop)    | 17.3    | 16.5  | (53.0)   |
| Export Shipments                          | 15.0    | 52.9  | 35.8     |
| Rate to reach USDA Forecast               | 21.3    | 195.2 | 71.2     |
| Commitments % of USDA estimate (Old Crop) | 47%     | 99%   | 100%     |
| 5-year average for this week              | 44%     | 101%  | 112%     |
| Shipments % of USDA est.                  | 26%     | 92%   | 94%      |
| 5-year average for this week              | 22%     | 93%   | 107%     |
| Source: USDA, Reuters, Farm Futures       |         |       |          |