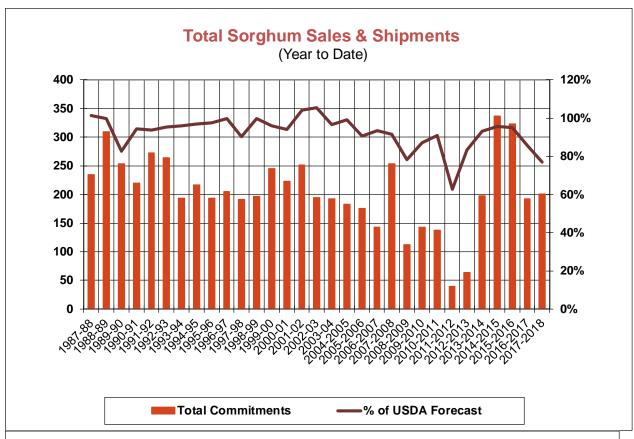

| Weekly Export Sales (million bushels)     |         |       |          |
|-------------------------------------------|---------|-------|----------|
| AS OF WEEK ENDING                         | 8/23/18 |       |          |
|                                           | Wheat   | Corn  | Soybeans |
| Old Crop Sales                            | 15.2    | 6.9   | 4.1      |
| New Crop Sales                            | 0.0     | 20.7  | 21.7     |
| Total Sales                               | 15.2    | 27.6  | 25.8     |
| Prior Week                                | 17.0    | 51.7  | 23.0     |
| Trade Estimates                           | 12.9    | 39.4  | 32.2     |
| Rate to reach USDA Forecast (Old Crop)    | 17.3    | 16.5  | (53.0)   |
| Export Shipments                          | 15.0    | 52.9  | 35.8     |
| Rate to reach USDA Forecast               | 21.3    | 195.2 | 71.2     |
| Commitments % of USDA estimate (Old Crop) | 47%     | 99%   | 100%     |
| 5-year average for this week              | 44%     | 101%  | 112%     |
| Shipments % of USDA est.                  | 26%     | 92%   | 94%      |
| 5-year average for this week              | 22%     | 93%   | 107%     |
| Source: USDA, Reuters, Farm Futures       |         |       |          |