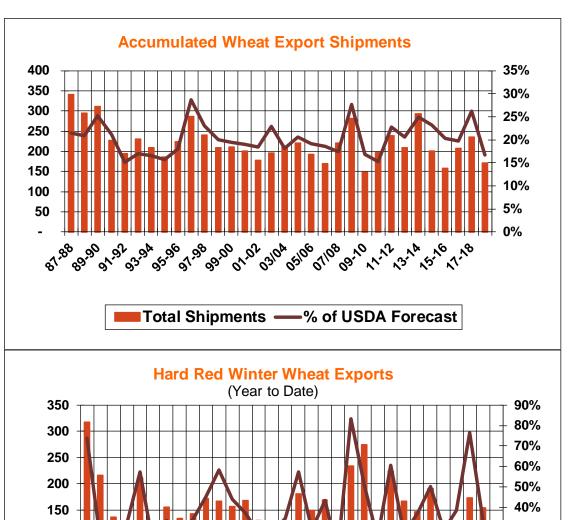

| Weekly Export Sales (million bushels)     |         |       |          |
|-------------------------------------------|---------|-------|----------|
| AS OF WEEK ENDING                         | 8/23/18 |       |          |
|                                           | Wheat   | Corn  | Soybeans |
| Old Crop Sales                            | 15.2    | 6.9   | 4.1      |
| New Crop Sales                            | 0.0     | 20.7  | 21.7     |
| Total Sales                               | 15.2    | 27.6  | 25.8     |
| Prior Week                                | 17.0    | 51.7  | 23.0     |
| Trade Estimates                           | 12.9    | 39.4  | 32.2     |
| Rate to reach USDA Forecast (Old Crop)    | 17.3    | 16.5  | (53.0)   |
| Export Shipments                          | 15.0    | 52.9  | 35.8     |
| Rate to reach USDA Forecast               | 21.3    | 195.2 | 71.2     |
| Commitments % of USDA estimate (Old Crop) | 47%     | 99%   | 100%     |
| 5-year average for this week              | 44%     | 101%  | 112%     |
| Shipments % of USDA est.                  | 26%     | 92%   | 94%      |
| 5-year average for this week              | 22%     | 93%   | 107%     |
| Source: USDA, Reuters, Farm Futures       |         |       |          |