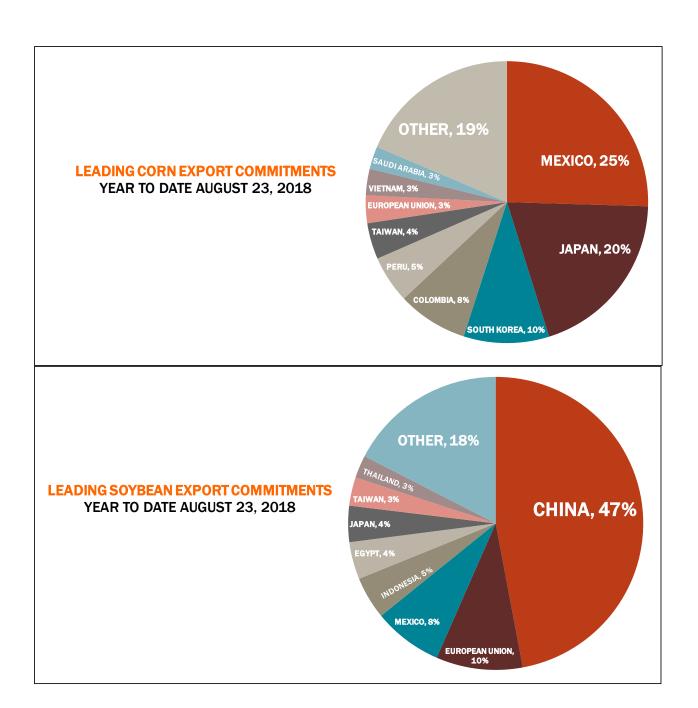

| Weekly Export Sales (million bushels)     |         |       |          |
|-------------------------------------------|---------|-------|----------|
| AS OF WEEK ENDING                         | 8/23/18 |       |          |
|                                           | Wheat   | Corn  | Soybeans |
| Old Crop Sales                            | 15.2    | 6.9   | 4.1      |
| New Crop Sales                            | 0.0     | 20.7  | 21.7     |
| Total Sales                               | 15.2    | 27.6  | 25.8     |
| Prior Week                                | 17.0    | 51.7  | 23.0     |
| Trade Estimates                           | 12.9    | 39.4  | 32.2     |
| Rate to reach USDA Forecast (Old Crop)    | 17.3    | 16.5  | (53.0)   |
| Export Shipments                          | 15.0    | 52.9  | 35.8     |
| Rate to reach USDA Forecast               | 21.3    | 195.2 | 71.2     |
| Commitments % of USDA estimate (Old Crop) | 47%     | 99%   | 100%     |
| 5-year average for this week              | 44%     | 101%  | 112%     |
| Shipments % of USDA est.                  | 26%     | 92%   | 94%      |
| 5-year average for this week              | 22%     | 93%   | 107%     |
| Source: USDA, Reuters, Farm Futures       |         |       |          |