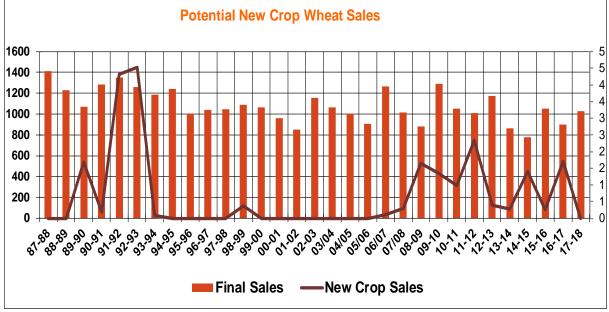

| Weekly Export Sales (million bushels)     |         |       |          |
|-------------------------------------------|---------|-------|----------|
| AS OF WEEK ENDING                         | 8/23/18 |       |          |
|                                           | Wheat   | Corn  | Soybeans |
| Old Crop Sales                            | 15.2    | 6.9   | 4.1      |
| New Crop Sales                            | 0.0     | 20.7  | 21.7     |
| Total Sales                               | 15.2    | 27.6  | 25.8     |
| Prior Week                                | 17.0    | 51.7  | 23.0     |
| Trade Estimates                           | 12.9    | 39.4  | 32.2     |
| Rate to reach USDA Forecast (Old Crop)    | 17.3    | 16.5  | (53.0)   |
| Export Shipments                          | 15.0    | 52.9  | 35.8     |
| Rate to reach USDA Forecast               | 21.3    | 195.2 | 71.2     |
| Commitments % of USDA estimate (Old Crop) | 47%     | 99%   | 100%     |
| 5-year average for this week              | 44%     | 101%  | 112%     |
| Shipments % of USDA est.                  | 26%     | 92%   | 94%      |
| 5-year average for this week              | 22%     | 93%   | 107%     |
| Source: USDA, Reuters, Farm Futures       |         |       |          |