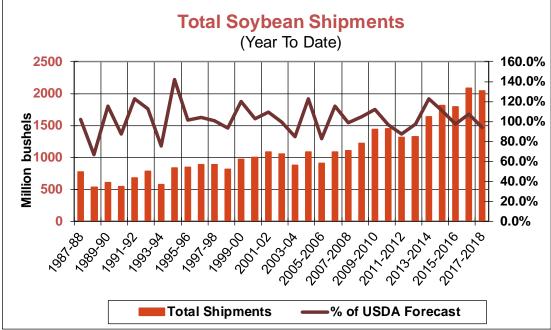

| Weekly Export Sales (million bushels)     |         |       |          |
|-------------------------------------------|---------|-------|----------|
| AS OF WEEK ENDING                         | 8/23/18 |       |          |
|                                           | Wheat   | Corn  | Soybeans |
| Old Crop Sales                            | 15.2    | 6.9   | 4.1      |
| New Crop Sales                            | 0.0     | 20.7  | 21.7     |
| Total Sales                               | 15.2    | 27.6  | 25.8     |
| Prior Week                                | 17.0    | 51.7  | 23.0     |
| Trade Estimates                           | 12.9    | 39.4  | 32.2     |
| Rate to reach USDA Forecast (Old Crop)    | 17.3    | 16.5  | (53.0)   |
| Export Shipments                          | 15.0    | 52.9  | 35.8     |
| Rate to reach USDA Forecast               | 21.3    | 195.2 | 71.2     |
| Commitments % of USDA estimate (Old Crop) | 47%     | 99%   | 100%     |
| 5-year average for this week              | 44%     | 101%  | 112%     |
| Shipments % of USDA est.                  | 26%     | 92%   | 94%      |
| 5-year average for this week              | 22%     | 93%   | 107%     |
| Source: USDA, Reuters, Farm Futures       |         |       |          |