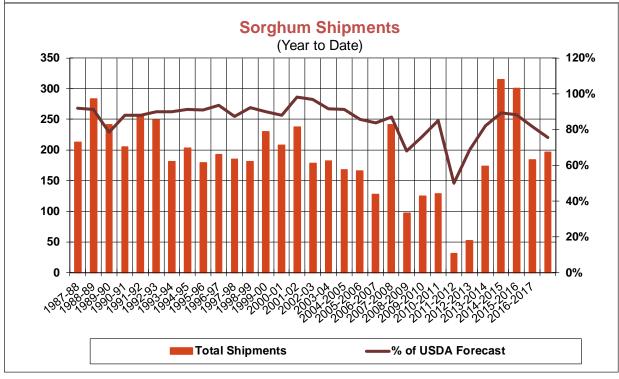

| 27.6  | 25.8     |
| Prior Week                                | 17.0    | 51.7  | 23.0     |
| Trade Estimates                           | 12.9    | 39.4  | 32.2     |
| Rate to reach USDA Forecast (Old Crop)    | 17.3    | 16.5  | (53.0)   |
| Export Shipments                          | 15.0    | 52.9  | 35.8     |
| Rate to reach USDA Forecast               | 21.3    | 195.2 | 71.2     |
| Commitments % of USDA estimate (Old Crop) | 47%     | 99%   | 100%     |
| 5-year average for this week              | 44%     | 101%  | 112%     |
| Shipments % of USDA est.                  | 26%     | 92%   | 94%      |
| 5-year average for this week              | 22%     | 93%   | 107%     |
| Source: USDA, Reuters, Farm Futures       |         |       |          |