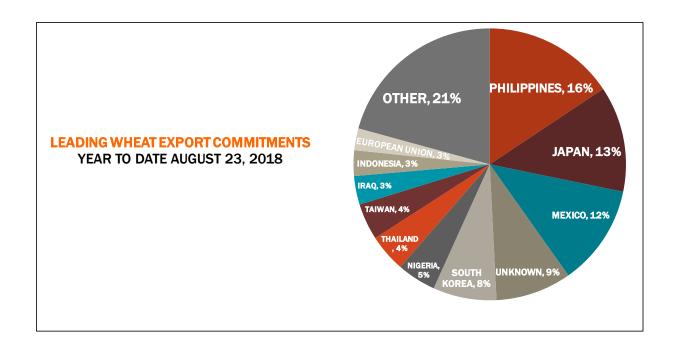

| Weekly Export Sales (million bushels)     |         |       |          |
|-------------------------------------------|---------|-------|----------|
| AS OF WEEK ENDING                         | 8/23/18 |       |          |
|                                           | Wheat   | Corn  | Soybeans |
| Old Crop Sales                            | 15.2    | 6.9   | 4.1      |
| New Crop Sales                            | 0.0     | 20.7  | 21.7     |
| Total Sales                               | 15.2    | 27.6  | 25.8     |
| Prior Week                                | 17.0    | 51.7  | 23.0     |
| Trade Estimates                           | 12.9    | 39.4  | 32.2     |
| Rate to reach USDA Forecast (Old Crop)    | 17.3    | 16.5  | (53.0)   |
| Export Shipments                          | 15.0    | 52.9  | 35.8     |
| Rate to reach USDA Forecast               | 21.3    | 195.2 | 71.2     |
| Commitments % of USDA estimate (Old Crop) | 47%     | 99%   | 100%     |
| 5-year average for this week              | 44%     | 101%  | 112%     |
| Shipments % of USDA est.                  | 26%     | 92%   | 94%      |
| 5-year average for this week              | 22%     | 93%   | 107%     |
| Source: USDA, Reuters, Farm Futures       |         |       |          |