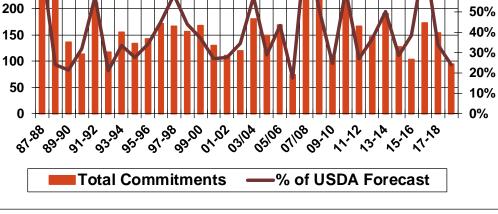

| Weekly Export Sales (million bushels)     |         |       |          |
|-------------------------------------------|---------|-------|----------|
| AS OF WEEK ENDING                         | 8/23/18 |       |          |
|                                           | Wheat   | Corn  | Soybeans |
| Old Crop Sales                            | 15.2    | 6.9   | 4.1      |
| New Crop Sales                            | 0.0     | 20.7  | 21.7     |
| Total Sales                               | 15.2    | 27.6  | 25.8     |
| Prior Week                                | 17.0    | 51.7  | 23.0     |
| Trade Estimates                           | 12.9    | 39.4  | 32.2     |
| Rate to reach USDA Forecast (Old Crop)    | 17.3    | 16.5  | (53.0)   |
| Export Shipments                          | 15.0    | 52.9  | 35.8     |
| Rate to reach USDA Forecast               | 21.3    | 195.2 | 71.2     |
| Commitments % of USDA estimate (Old Crop) | 47%     | 99%   | 100%     |
| 5-year average for this week              | 44%     | 101%  | 112%     |
| Shipments % of USDA est.                  | 26%     | 92%   | 94%      |
| 5-year average for this week              | 22%     | 93%   | 107%     |
| Source: USDA, Reuters, Farm Futures       |         |       |          |