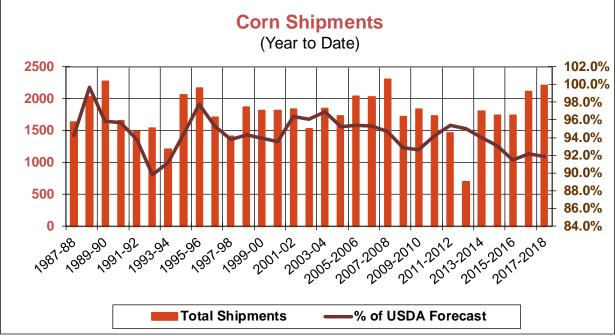

| Weekly Export Sales (million bushels)     |         |       |          |
|-------------------------------------------|---------|-------|----------|
| AS OF WEEK ENDING                         | 8/23/18 |       |          |
|                                           | Wheat   | Corn  | Soybeans |
| Old Crop Sales                            | 15.2    | 6.9   | 4.1      |
| New Crop Sales                            | 0.0     | 20.7  | 21.7     |
| Total Sales                               | 15.2    | 27.6  | 25.8     |
| Prior Week                                | 17.0    | 51.7  | 23.0     |
| Trade Estimates                           | 12.9    | 39.4  | 32.2     |
| Rate to reach USDA Forecast (Old Crop)    | 17.3    | 16.5  | (53.0)   |
| Export Shipments                          | 15.0    | 52.9  | 35.8     |
| Rate to reach USDA Forecast               | 21.3    | 195.2 | 71.2     |
| Commitments % of USDA estimate (Old Crop) | 47%     | 99%   | 100%     |
| 5-year average for this week              | 44%     | 101%  | 112%     |
| Shipments % of USDA est.                  | 26%     | 92%   | 94%      |
| 5-year average for this week              | 22%     | 93%   | 107%     |
| Source: USDA, Reuters, Farm Futures       |         |       |          |