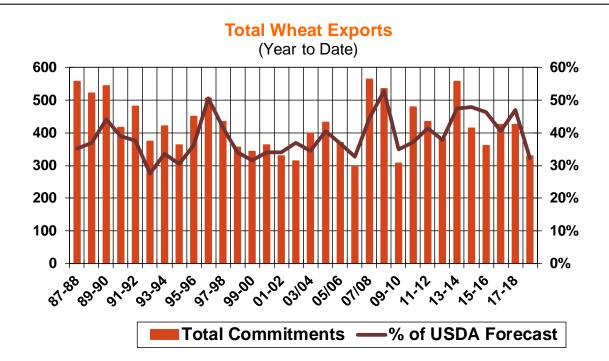

| Weekly Export Sales (million bushels)     |         |       |          |
|-------------------------------------------|---------|-------|----------|
| AS OF WEEK ENDING                         | 8/23/18 |       |          |
|                                           | Wheat   | Corn  | Soybeans |
| Old Crop Sales                            | 15.2    | 6.9   | 4.1      |
| New Crop Sales                            | 0.0     | 20.7  | 21.7     |
| Total Sales                               | 15.2    | 27.6  | 25.8     |
| Prior Week                                | 17.0    | 51.7  | 23.0     |
| Trade Estimates                           | 12.9    | 39.4  | 32.2     |
| Rate to reach USDA Forecast (Old Crop)    | 17.3    | 16.5  | (53.0)   |
| Export Shipments                          | 15.0    | 52.9  | 35.8     |
| Rate to reach USDA Forecast               | 21.3    | 195.2 | 71.2     |
| Commitments % of USDA estimate (Old Crop) | 47%     | 99%   | 100%     |
| 5-year average for this week              | 44%     | 101%  | 112%     |
| Shipments % of USDA est.                  | 26%     | 92%   | 94%      |
| 5-year average for this week              | 22%     | 93%   | 107%     |
| Source: USDA, Reuters, Farm Futures       |         |       |          |