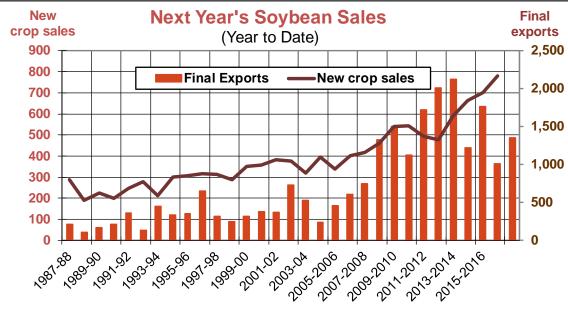

| Weekly Export Sales (million bushels)     |         |       |          |
|-------------------------------------------|---------|-------|----------|
| AS OF WEEK ENDING                         | 8/23/18 |       |          |
|                                           | Wheat   | Corn  | Soybeans |
| Old Crop Sales                            | 15.2    | 6.9   | 4.1      |
| New Crop Sales                            | 0.0     | 20.7  | 21.7     |
| Total Sales                               | 15.2    | 27.6  | 25.8     |
| Prior Week                                | 17.0    | 51.7  | 23.0     |
| Trade Estimates                           | 12.9    | 39.4  | 32.2     |
| Rate to reach USDA Forecast (Old Crop)    | 17.3    | 16.5  | (53.0)   |
| Export Shipments                          | 15.0    | 52.9  | 35.8     |
| Rate to reach USDA Forecast               | 21.3    | 195.2 | 71.2     |
| Commitments % of USDA estimate (Old Crop) | 47%     | 99%   | 100%     |
| 5-year average for this week              | 44%     | 101%  | 112%     |
| Shipments % of USDA est.                  | 26%     | 92%   | 94%      |
| 5-year average for this week              | 22%     | 93%   | 107%     |
| Source: USDA, Reuters, Farm Futures       |         |       |          |