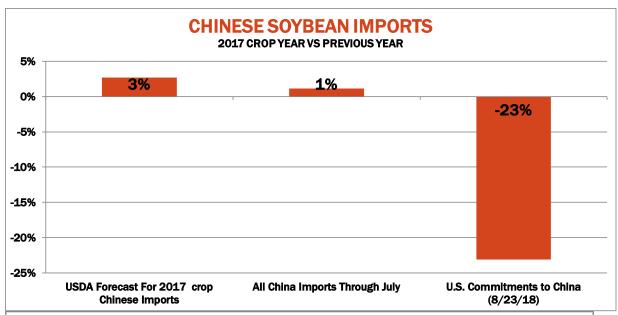

| Weekly Export Sales (million bushels)     |         |       |          |
|-------------------------------------------|---------|-------|----------|
| AS OF WEEK ENDING                         | 8/23/18 |       |          |
|                                           | Wheat   | Corn  | Soybeans |
| Old Crop Sales                            | 15.2    | 6.9   | 4.1      |
| New Crop Sales                            | 0.0     | 20.7  | 21.7     |
| Total Sales                               | 15.2    | 27.6  | 25.8     |
| Prior Week                                | 17.0    | 51.7  | 23.0     |
| Trade Estimates                           | 12.9    | 39.4  | 32.2     |
| Rate to reach USDA Forecast (Old Crop)    | 17.3    | 16.5  | (53.0)   |
| Export Shipments                          | 15.0    | 52.9  | 35.8     |
| Rate to reach USDA Forecast               | 21.3    | 195.2 | 71.2     |
| Commitments % of USDA estimate (Old Crop) | 47%     | 99%   | 100%     |
| 5-year average for this week              | 44%     | 101%  | 112%     |
| Shipments % of USDA est.                  | 26%     | 92%   | 94%      |
| 5-year average for this week              | 22%     | 93%   | 107%     |
| Source: USDA, Reuters, Farm Futures       |         |       |          |