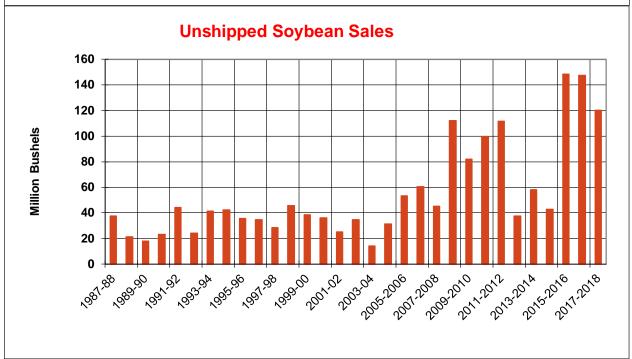

| Weekly Export Sales (million bushels)     |         |       |          |
|-------------------------------------------|---------|-------|----------|
| AS OF WEEK ENDING                         | 8/23/18 |       |          |
|                                           | Wheat   | Corn  | Soybeans |
| Old Crop Sales                            | 15.2    | 6.9   | 4.1      |
| New Crop Sales                            | 0.0     | 20.7  | 21.7     |
| Total Sales                               | 15.2    | 27.6  | 25.8     |
| Prior Week                                | 17.0    | 51.7  | 23.0     |
| Trade Estimates                           | 12.9    | 39.4  | 32.2     |
| Rate to reach USDA Forecast (Old Crop)    | 17.3    | 16.5  | (53.0)   |
| Export Shipments                          | 15.0    | 52.9  | 35.8     |
| Rate to reach USDA Forecast               | 21.3    | 195.2 | 71.2     |
| Commitments % of USDA estimate (Old Crop) | 47%     | 99%   | 100%     |
| 5-year average for this week              | 44%     | 101%  | 112%     |
| Shipments % of USDA est.                  | 26%     | 92%   | 94%      |
| 5-year average for this week              | 22%     | 93%   | 107%     |
| Source: USDA, Reuters, Farm Futures       |         |       |          |