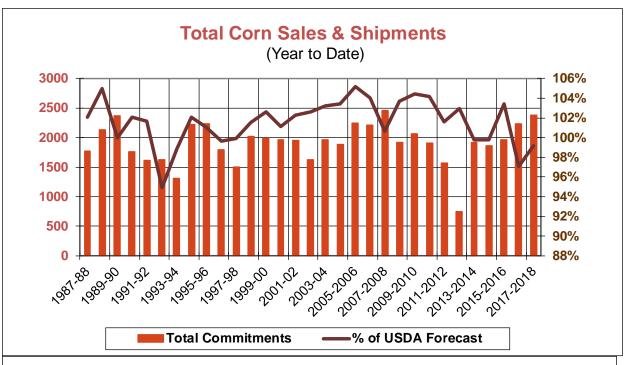

| Weekly Export Sales (million bushels)     |         |       |          |
|-------------------------------------------|---------|-------|----------|
| AS OF WEEK ENDING                         | 8/23/18 |       |          |
|                                           | Wheat   | Corn  | Soybeans |
| Old Crop Sales                            | 15.2    | 6.9   | 4.1      |
| New Crop Sales                            | 0.0     | 20.7  | 21.7     |
| Total Sales                               | 15.2    | 27.6  | 25.8     |
| Prior Week                                | 17.0    | 51.7  | 23.0     |
| Trade Estimates                           | 12.9    | 39.4  | 32.2     |
| Rate to reach USDA Forecast (Old Crop)    | 17.3    | 16.5  | (53.0)   |
| Export Shipments                          | 15.0    | 52.9  | 35.8     |
| Rate to reach USDA Forecast               | 21.3    | 195.2 | 71.2     |
| Commitments % of USDA estimate (Old Crop) | 47%     | 99%   | 100%     |
| 5-year average for this week              | 44%     | 101%  | 112%     |
| Shipments % of USDA est.                  | 26%     | 92%   | 94%      |
| 5-year average for this week              | 22%     | 93%   | 107%     |
| Source: USDA, Reuters, Farm Futures       |         |       |          |