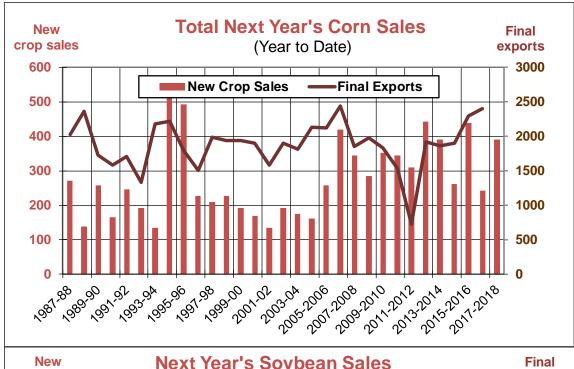

| Weekly Export Sales (million bushels)     |         |       |          |
|-------------------------------------------|---------|-------|----------|
| AS OF WEEK ENDING                         | 8/23/18 |       |          |
|                                           | Wheat   | Corn  | Soybeans |
| Old Crop Sales                            | 15.2    | 6.9   | 4.1      |
| New Crop Sales                            | 0.0     | 20.7  | 21.7     |
| Total Sales                               | 15.2    | 27.6  | 25.8     |
| Prior Week                                | 17.0    | 51.7  | 23.0     |
| Trade Estimates                           | 12.9    | 39.4  | 32.2     |
| Rate to reach USDA Forecast (Old Crop)    | 17.3    | 16.5  | (53.0)   |
| Export Shipments                          | 15.0    | 52.9  | 35.8     |
| Rate to reach USDA Forecast               | 21.3    | 195.2 | 71.2     |
| Commitments % of USDA estimate (Old Crop) | 47%     | 99%   | 100%     |
| 5-year average for this week              | 44%     | 101%  | 112%     |
| Shipments % of USDA est.                  | 26%     | 92%   | 94%      |
| 5-year average for this week              | 22%     | 93%   | 107%     |
| Source: USDA, Reuters, Farm Futures       |         |       |          |