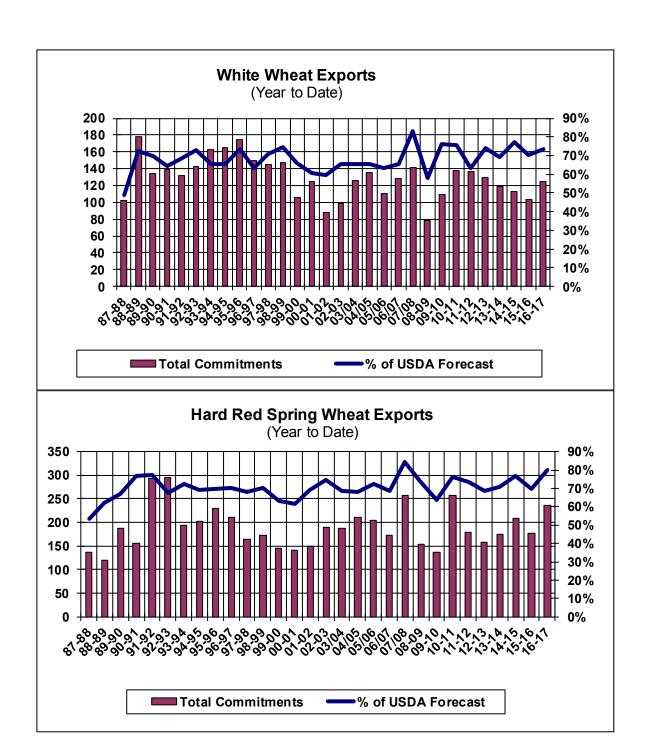

| Mandala Francist Onland (acidian b    |         |      |          |
|---------------------------------------|---------|------|----------|
| Weekly Export Sales (million bushels) |         |      |          |
| AS OF WEEK ENDING                     | 12/8/16 |      |          |
|                                       | Wheat   | Corn | Soybeans |
| Old Crop Sales                        | 19.5    | 59.7 | 73.8     |
| New Crop Sales                        | 1.2     | 0.9  | 14.6     |
| Total Sales                           | 20.7    | 60.6 | 88.4     |
| Last Week                             | 19.3    | 58.9 | 53.9     |
| Trade Estimates                       | 15.6    | 37.4 | 58.8     |
| USDA Forecast                         | 17.6    | 29.8 | 15.8     |
| Export Shipments                      | 15.6    | 32.9 | 69.4     |
| USDA Forecast                         | 24.5    | 41.5 | 28.3     |
| Commitments % of USDA est.            | 75%     | 59%  | 81%      |
| Average for this week                 | 68%     | 49%  | 63%      |
| Shipments % of USDA est.              | 51%     | 25%  | 50%      |
| Average for this week                 | 51%     | 28%  | 36%      |
| Source: USDA, Reuters                 |         |      |          |