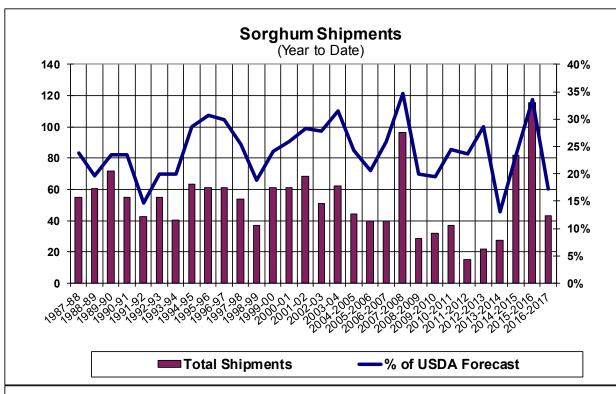

| Mandala Francist Onland (acidian b    |         |      |          |
|---------------------------------------|---------|------|----------|
| Weekly Export Sales (million bushels) |         |      |          |
| AS OF WEEK ENDING                     | 12/8/16 |      |          |
|                                       | Wheat   | Corn | Soybeans |
| Old Crop Sales                        | 19.5    | 59.7 | 73.8     |
| New Crop Sales                        | 1.2     | 0.9  | 14.6     |
| Total Sales                           | 20.7    | 60.6 | 88.4     |
| Last Week                             | 19.3    | 58.9 | 53.9     |
| Trade Estimates                       | 15.6    | 37.4 | 58.8     |
| USDA Forecast                         | 17.6    | 29.8 | 15.8     |
| Export Shipments                      | 15.6    | 32.9 | 69.4     |
| USDA Forecast                         | 24.5    | 41.5 | 28.3     |
| Commitments % of USDA est.            | 75%     | 59%  | 81%      |
| Average for this week                 | 68%     | 49%  | 63%      |
| Shipments % of USDA est.              | 51%     | 25%  | 50%      |
| Average for this week                 | 51%     | 28%  | 36%      |
| Source: USDA, Reuters                 |         |      |          |