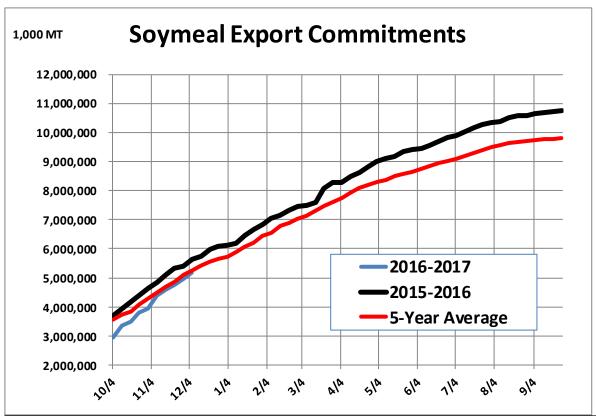

| Mandala Francist Onland (acidian b    |         |      |          |
|---------------------------------------|---------|------|----------|
| Weekly Export Sales (million bushels) |         |      |          |
| AS OF WEEK ENDING                     | 12/8/16 |      |          |
|                                       | Wheat   | Corn | Soybeans |
| Old Crop Sales                        | 19.5    | 59.7 | 73.8     |
| New Crop Sales                        | 1.2     | 0.9  | 14.6     |
| Total Sales                           | 20.7    | 60.6 | 88.4     |
| Last Week                             | 19.3    | 58.9 | 53.9     |
| Trade Estimates                       | 15.6    | 37.4 | 58.8     |
| USDA Forecast                         | 17.6    | 29.8 | 15.8     |
| Export Shipments                      | 15.6    | 32.9 | 69.4     |
| USDA Forecast                         | 24.5    | 41.5 | 28.3     |
| Commitments % of USDA est.            | 75%     | 59%  | 81%      |
| Average for this week                 | 68%     | 49%  | 63%      |
| Shipments % of USDA est.              | 51%     | 25%  | 50%      |
| Average for this week                 | 51%     | 28%  | 36%      |
| Source: USDA, Reuters                 |         |      |          |