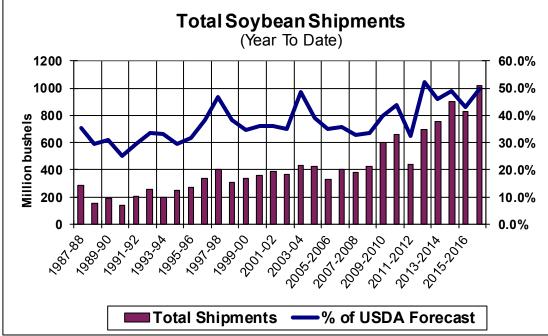

| Mandala Francist Onland (acidian b    |         |      |          |
|---------------------------------------|---------|------|----------|
| Weekly Export Sales (million bushels) |         |      |          |
| AS OF WEEK ENDING                     | 12/8/16 |      |          |
|                                       | Wheat   | Corn | Soybeans |
| Old Crop Sales                        | 19.5    | 59.7 | 73.8     |
| New Crop Sales                        | 1.2     | 0.9  | 14.6     |
| Total Sales                           | 20.7    | 60.6 | 88.4     |
| Last Week                             | 19.3    | 58.9 | 53.9     |
| Trade Estimates                       | 15.6    | 37.4 | 58.8     |
| USDA Forecast                         | 17.6    | 29.8 | 15.8     |
| Export Shipments                      | 15.6    | 32.9 | 69.4     |
| USDA Forecast                         | 24.5    | 41.5 | 28.3     |
| Commitments % of USDA est.            | 75%     | 59%  | 81%      |
| Average for this week                 | 68%     | 49%  | 63%      |
| Shipments % of USDA est.              | 51%     | 25%  | 50%      |
| Average for this week                 | 51%     | 28%  | 36%      |
| Source: USDA, Reuters                 |         |      |          |