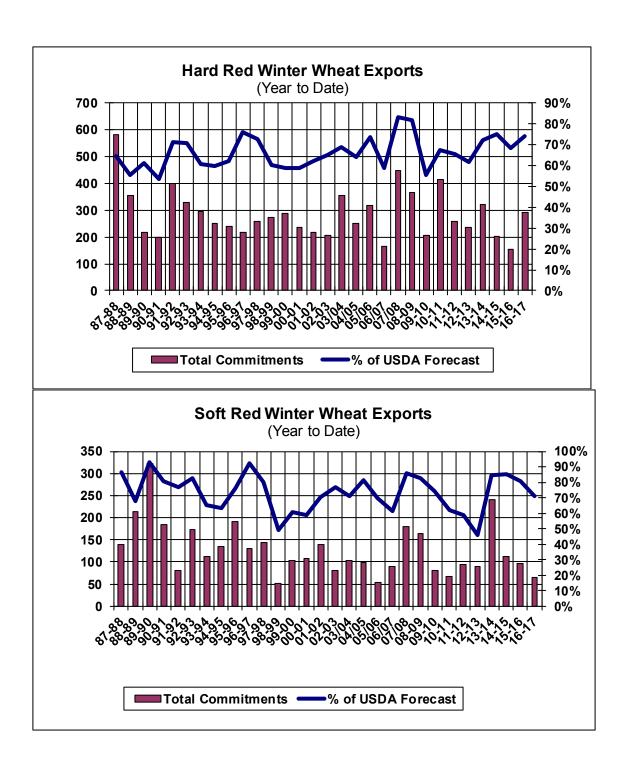

| Mandala Francist Onland (acidian b    |         |      |          |
|---------------------------------------|---------|------|----------|
| Weekly Export Sales (million bushels) |         |      |          |
| AS OF WEEK ENDING                     | 12/8/16 |      |          |
|                                       | Wheat   | Corn | Soybeans |
| Old Crop Sales                        | 19.5    | 59.7 | 73.8     |
| New Crop Sales                        | 1.2     | 0.9  | 14.6     |
| Total Sales                           | 20.7    | 60.6 | 88.4     |
| Last Week                             | 19.3    | 58.9 | 53.9     |
| Trade Estimates                       | 15.6    | 37.4 | 58.8     |
| USDA Forecast                         | 17.6    | 29.8 | 15.8     |
| Export Shipments                      | 15.6    | 32.9 | 69.4     |
| USDA Forecast                         | 24.5    | 41.5 | 28.3     |
| Commitments % of USDA est.            | 75%     | 59%  | 81%      |
| Average for this week                 | 68%     | 49%  | 63%      |
| Shipments % of USDA est.              | 51%     | 25%  | 50%      |
| Average for this week                 | 51%     | 28%  | 36%      |
| Source: USDA, Reuters                 |         |      |          |