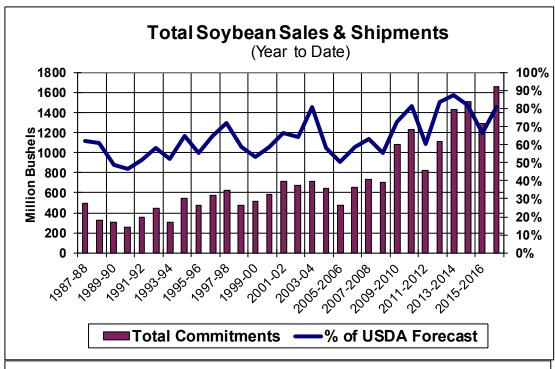

| Mandala Francist Onland (acidian b    |         |      |          |
|---------------------------------------|---------|------|----------|
| Weekly Export Sales (million bushels) |         |      |          |
| AS OF WEEK ENDING                     | 12/8/16 |      |          |
|                                       | Wheat   | Corn | Soybeans |
| Old Crop Sales                        | 19.5    | 59.7 | 73.8     |
| New Crop Sales                        | 1.2     | 0.9  | 14.6     |
| Total Sales                           | 20.7    | 60.6 | 88.4     |
| Last Week                             | 19.3    | 58.9 | 53.9     |
| Trade Estimates                       | 15.6    | 37.4 | 58.8     |
| USDA Forecast                         | 17.6    | 29.8 | 15.8     |
| Export Shipments                      | 15.6    | 32.9 | 69.4     |
| USDA Forecast                         | 24.5    | 41.5 | 28.3     |
| Commitments % of USDA est.            | 75%     | 59%  | 81%      |
| Average for this week                 | 68%     | 49%  | 63%      |
| Shipments % of USDA est.              | 51%     | 25%  | 50%      |
| Average for this week                 | 51%     | 28%  | 36%      |
| Source: USDA, Reuters                 |         |      |          |