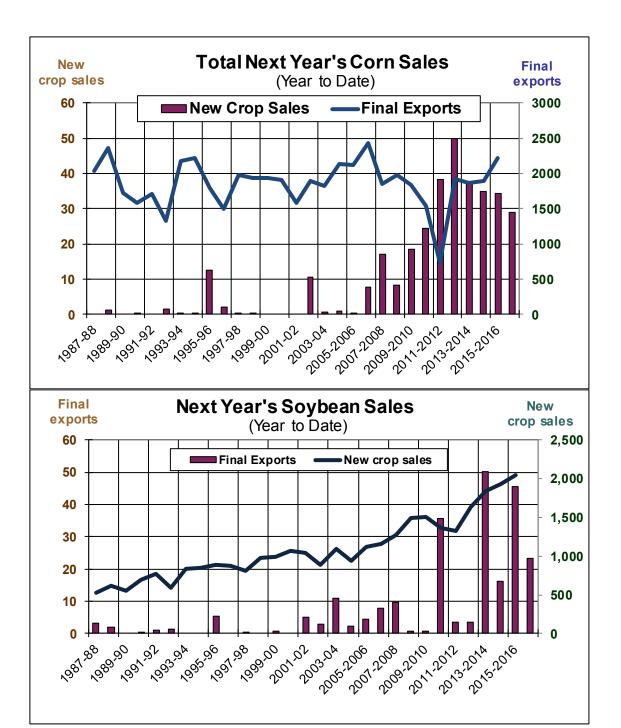

| Mandala Francist Onland (acidian b    |         |      |          |
|---------------------------------------|---------|------|----------|
| Weekly Export Sales (million bushels) |         |      |          |
| AS OF WEEK ENDING                     | 12/8/16 |      |          |
|                                       | Wheat   | Corn | Soybeans |
| Old Crop Sales                        | 19.5    | 59.7 | 73.8     |
| New Crop Sales                        | 1.2     | 0.9  | 14.6     |
| Total Sales                           | 20.7    | 60.6 | 88.4     |
| Last Week                             | 19.3    | 58.9 | 53.9     |
| Trade Estimates                       | 15.6    | 37.4 | 58.8     |
| USDA Forecast                         | 17.6    | 29.8 | 15.8     |
| Export Shipments                      | 15.6    | 32.9 | 69.4     |
| USDA Forecast                         | 24.5    | 41.5 | 28.3     |
| Commitments % of USDA est.            | 75%     | 59%  | 81%      |
| Average for this week                 | 68%     | 49%  | 63%      |
| Shipments % of USDA est.              | 51%     | 25%  | 50%      |
| Average for this week                 | 51%     | 28%  | 36%      |
| Source: USDA, Reuters                 |         |      |          |