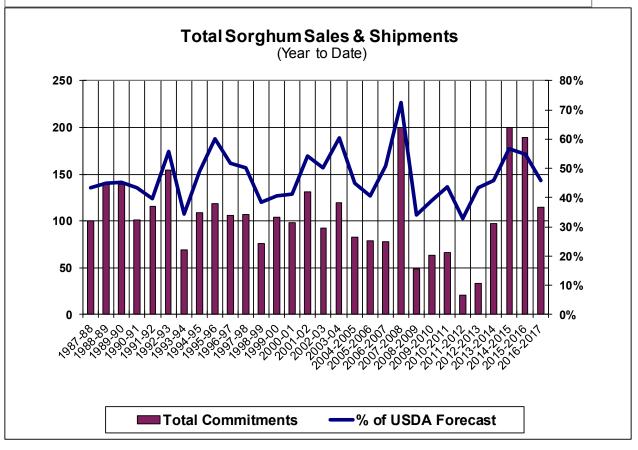

| Mandala Francist Onland (acidian b    |         |      |          |
|---------------------------------------|---------|------|----------|
| Weekly Export Sales (million bushels) |         |      |          |
| AS OF WEEK ENDING                     | 12/8/16 |      |          |
|                                       | Wheat   | Corn | Soybeans |
| Old Crop Sales                        | 19.5    | 59.7 | 73.8     |
| New Crop Sales                        | 1.2     | 0.9  | 14.6     |
| Total Sales                           | 20.7    | 60.6 | 88.4     |
| Last Week                             | 19.3    | 58.9 | 53.9     |
| Trade Estimates                       | 15.6    | 37.4 | 58.8     |
| USDA Forecast                         | 17.6    | 29.8 | 15.8     |
| Export Shipments                      | 15.6    | 32.9 | 69.4     |
| USDA Forecast                         | 24.5    | 41.5 | 28.3     |
| Commitments % of USDA est.            | 75%     | 59%  | 81%      |
| Average for this week                 | 68%     | 49%  | 63%      |
| Shipments % of USDA est.              | 51%     | 25%  | 50%      |
| Average for this week                 | 51%     | 28%  | 36%      |
| Source: USDA, Reuters                 |         |      |          |