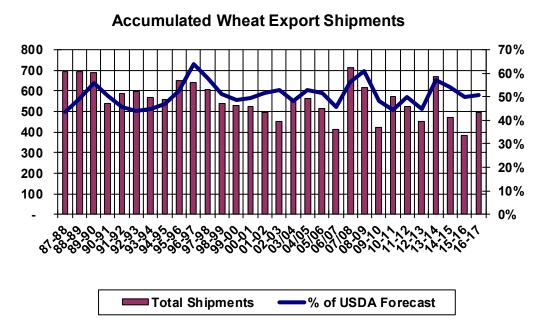

| Mandala Francist Onland (acidian b    |         |      |          |
|---------------------------------------|---------|------|----------|
| Weekly Export Sales (million bushels) |         |      |          |
| AS OF WEEK ENDING                     | 12/8/16 |      |          |
|                                       | Wheat   | Corn | Soybeans |
| Old Crop Sales                        | 19.5    | 59.7 | 73.8     |
| New Crop Sales                        | 1.2     | 0.9  | 14.6     |
| Total Sales                           | 20.7    | 60.6 | 88.4     |
| Last Week                             | 19.3    | 58.9 | 53.9     |
| Trade Estimates                       | 15.6    | 37.4 | 58.8     |
| USDA Forecast                         | 17.6    | 29.8 | 15.8     |
| Export Shipments                      | 15.6    | 32.9 | 69.4     |
| USDA Forecast                         | 24.5    | 41.5 | 28.3     |
| Commitments % of USDA est.            | 75%     | 59%  | 81%      |
| Average for this week                 | 68%     | 49%  | 63%      |
| Shipments % of USDA est.              | 51%     | 25%  | 50%      |
| Average for this week                 | 51%     | 28%  | 36%      |
| Source: USDA, Reuters                 |         |      |          |