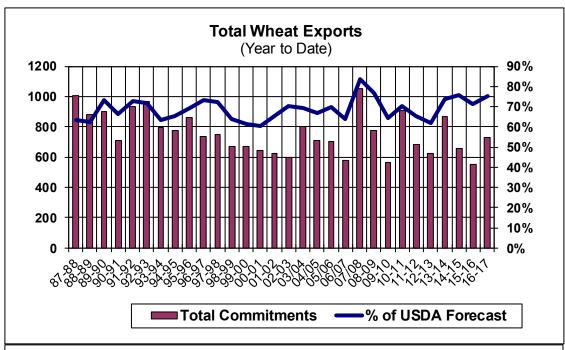

| Mandala Francist Onland (acidian b    |         |      |          |
|---------------------------------------|---------|------|----------|
| Weekly Export Sales (million bushels) |         |      |          |
| AS OF WEEK ENDING                     | 12/8/16 |      |          |
|                                       | Wheat   | Corn | Soybeans |
| Old Crop Sales                        | 19.5    | 59.7 | 73.8     |
| New Crop Sales                        | 1.2     | 0.9  | 14.6     |
| Total Sales                           | 20.7    | 60.6 | 88.4     |
| Last Week                             | 19.3    | 58.9 | 53.9     |
| Trade Estimates                       | 15.6    | 37.4 | 58.8     |
| USDA Forecast                         | 17.6    | 29.8 | 15.8     |
| Export Shipments                      | 15.6    | 32.9 | 69.4     |
| USDA Forecast                         | 24.5    | 41.5 | 28.3     |
| Commitments % of USDA est.            | 75%     | 59%  | 81%      |
| Average for this week                 | 68%     | 49%  | 63%      |
| Shipments % of USDA est.              | 51%     | 25%  | 50%      |
| Average for this week                 | 51%     | 28%  | 36%      |
| Source: USDA, Reuters                 |         |      |          |