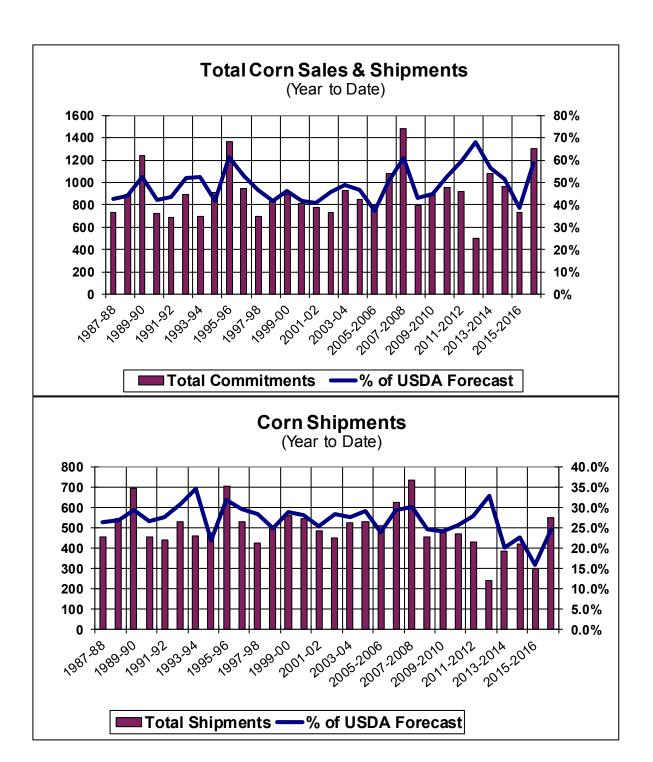

| Mandala Francist Onland (acidian b    |         |      |          |
|---------------------------------------|---------|------|----------|
| Weekly Export Sales (million bushels) |         |      |          |
| AS OF WEEK ENDING                     | 12/8/16 |      |          |
|                                       | Wheat   | Corn | Soybeans |
| Old Crop Sales                        | 19.5    | 59.7 | 73.8     |
| New Crop Sales                        | 1.2     | 0.9  | 14.6     |
| Total Sales                           | 20.7    | 60.6 | 88.4     |
| Last Week                             | 19.3    | 58.9 | 53.9     |
| Trade Estimates                       | 15.6    | 37.4 | 58.8     |
| USDA Forecast                         | 17.6    | 29.8 | 15.8     |
| Export Shipments                      | 15.6    | 32.9 | 69.4     |
| USDA Forecast                         | 24.5    | 41.5 | 28.3     |
| Commitments % of USDA est.            | 75%     | 59%  | 81%      |
| Average for this week                 | 68%     | 49%  | 63%      |
| Shipments % of USDA est.              | 51%     | 25%  | 50%      |
| Average for this week                 | 51%     | 28%  | 36%      |
| Source: USDA, Reuters                 |         |      |          |