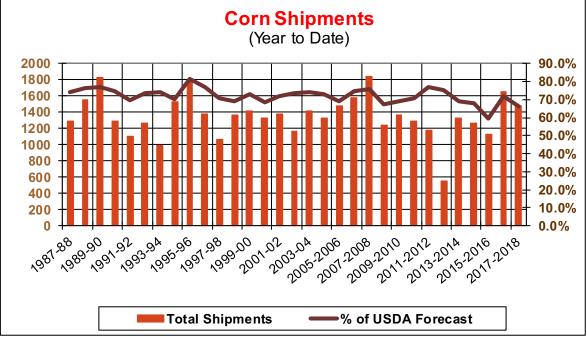

| Weekly Export Sales (million b | · · · · · · · · · · · · · · · · · · · |      |          |
|--------------------------------|---------------------------------------|------|----------|
| AS OF WEEK ENDING              | 5/24/18                               |      |          |
|                                | Wheat                                 | Corn | Soybeans |
| Old Crop Sales                 | 1.1                                   | 39.1 | 10.0     |
| New Crop Sales                 | 10.0                                  | 5.9  | 28.4     |
| Total Sales                    | 11.0                                  | 45.0 | 38.4     |
| Prior Week                     | 16.6                                  | 44.4 | (4.9)    |
| Trade Estimates                | 11.0                                  | 43.3 | 36.8     |
| Rate to reach USDA Forecast    | 32.6                                  | 5.8  | 1.9      |
| Export Shipments               | 16.4                                  | 74.6 | 23.8     |
| Rate to reach USDA Forecast    | 90.4                                  | 53.3 | 26.5     |
| Commitments % of USDA est.     | 96%                                   | 96%  | 99%      |
| 5-year average for this week   | 99%                                   | 92%  | 98%      |
| Shipments % of USDA est.       | 90%                                   | 66%  | 82%      |
| 5-year average for this week   | 92%                                   | 69%  | 91%      |
| Source: USDA, Reuters          |                                       |      |          |