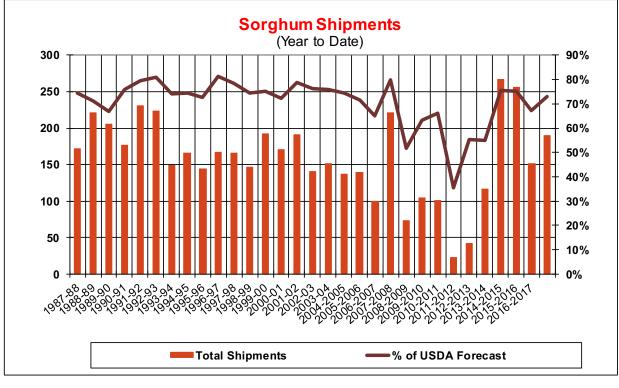

| 43.3 | 36.8     |
| Rate to reach USDA Forecast    | 32.6                                  | 5.8  | 1.9      |
| Export Shipments               | 16.4                                  | 74.6 | 23.8     |
| Rate to reach USDA Forecast    | 90.4                                  | 53.3 | 26.5     |
| Commitments % of USDA est.     | 96%                                   | 96%  | 99%      |
| 5-year average for this week   | 99%                                   | 92%  | 98%      |
| Shipments % of USDA est.       | 90%                                   | 66%  | 82%      |
| 5-year average for this week   | 92%                                   | 69%  | 91%      |
| Source: USDA, Reuters          |                                       |      |          |