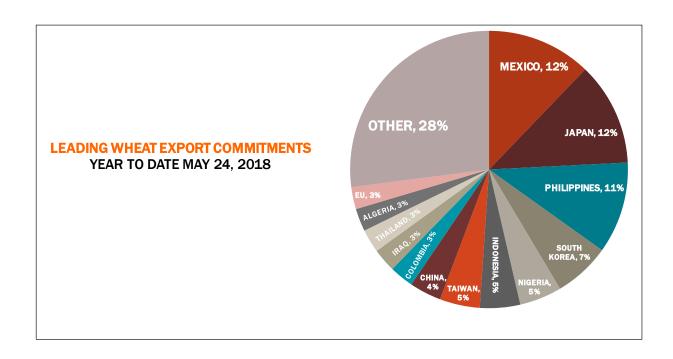

| Weekly Export Sales (million b | · · · · · · · · · · · · · · · · · · · |      |          |
|--------------------------------|---------------------------------------|------|----------|
| AS OF WEEK ENDING              | 5/24/18                               |      |          |
|                                | Wheat                                 | Corn | Soybeans |
| Old Crop Sales                 | 1.1                                   | 39.1 | 10.0     |
| New Crop Sales                 | 10.0                                  | 5.9  | 28.4     |
| Total Sales                    | 11.0                                  | 45.0 | 38.4     |
| Prior Week                     | 16.6                                  | 44.4 | (4.9)    |
| Trade Estimates                | 11.0                                  | 43.3 | 36.8     |
| Rate to reach USDA Forecast    | 32.6                                  | 5.8  | 1.9      |
| Export Shipments               | 16.4                                  | 74.6 | 23.8     |
| Rate to reach USDA Forecast    | 90.4                                  | 53.3 | 26.5     |
| Commitments % of USDA est.     | 96%                                   | 96%  | 99%      |
| 5-year average for this week   | 99%                                   | 92%  | 98%      |
| Shipments % of USDA est.       | 90%                                   | 66%  | 82%      |
| 5-year average for this week   | 92%                                   | 69%  | 91%      |
| Source: USDA, Reuters          |                                       |      |          |