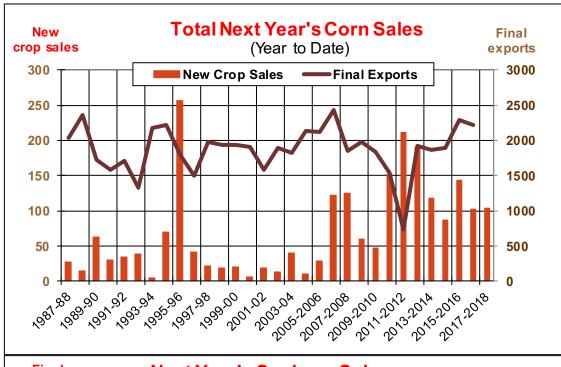

| Weekly Export Sales (million b | · · · · · · · · · · · · · · · · · · · |      |          |
|--------------------------------|---------------------------------------|------|----------|
| AS OF WEEK ENDING              | 5/24/18                               |      |          |
|                                | Wheat                                 | Corn | Soybeans |
| Old Crop Sales                 | 1.1                                   | 39.1 | 10.0     |
| New Crop Sales                 | 10.0                                  | 5.9  | 28.4     |
| Total Sales                    | 11.0                                  | 45.0 | 38.4     |
| Prior Week                     | 16.6                                  | 44.4 | (4.9)    |
| Trade Estimates                | 11.0                                  | 43.3 | 36.8     |
| Rate to reach USDA Forecast    | 32.6                                  | 5.8  | 1.9      |
| Export Shipments               | 16.4                                  | 74.6 | 23.8     |
| Rate to reach USDA Forecast    | 90.4                                  | 53.3 | 26.5     |
| Commitments % of USDA est.     | 96%                                   | 96%  | 99%      |
| 5-year average for this week   | 99%                                   | 92%  | 98%      |
| Shipments % of USDA est.       | 90%                                   | 66%  | 82%      |
| 5-year average for this week   | 92%                                   | 69%  | 91%      |
| Source: USDA, Reuters          |                                       |      |          |