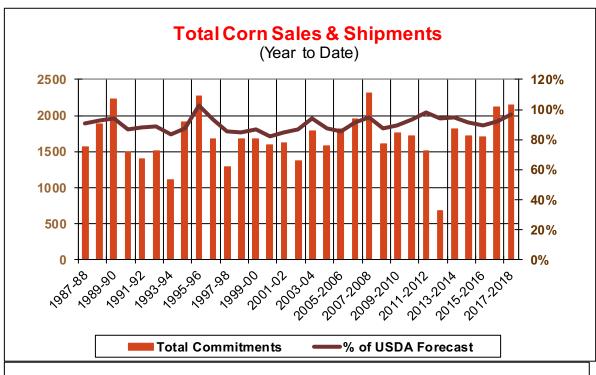

| Weekly Export Sales (million b | · · · · · · · · · · · · · · · · · · · |      |          |
|--------------------------------|---------------------------------------|------|----------|
| AS OF WEEK ENDING              | 5/24/18                               |      |          |
|                                | Wheat                                 | Corn | Soybeans |
| Old Crop Sales                 | 1.1                                   | 39.1 | 10.0     |
| New Crop Sales                 | 10.0                                  | 5.9  | 28.4     |
| Total Sales                    | 11.0                                  | 45.0 | 38.4     |
| Prior Week                     | 16.6                                  | 44.4 | (4.9)    |
| Trade Estimates                | 11.0                                  | 43.3 | 36.8     |
| Rate to reach USDA Forecast    | 32.6                                  | 5.8  | 1.9      |
| Export Shipments               | 16.4                                  | 74.6 | 23.8     |
| Rate to reach USDA Forecast    | 90.4                                  | 53.3 | 26.5     |
| Commitments % of USDA est.     | 96%                                   | 96%  | 99%      |
| 5-year average for this week   | 99%                                   | 92%  | 98%      |
| Shipments % of USDA est.       | 90%                                   | 66%  | 82%      |
| 5-year average for this week   | 92%                                   | 69%  | 91%      |
| Source: USDA, Reuters          |                                       |      |          |