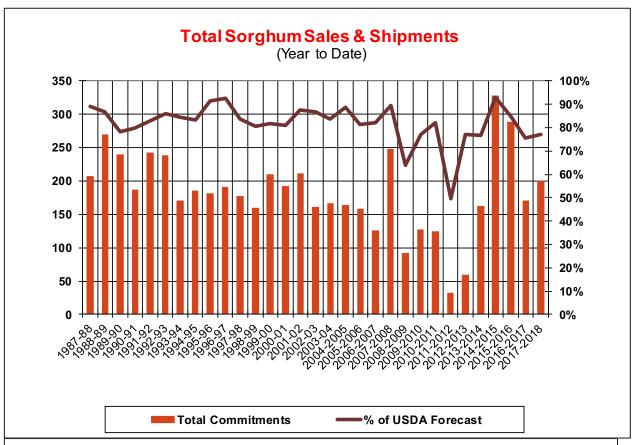

| Weekly Export Sales (million b | · · · · · · · · · · · · · · · · · · · |      |          |
|--------------------------------|---------------------------------------|------|----------|
| AS OF WEEK ENDING              | 5/24/18                               |      |          |
|                                | Wheat                                 | Corn | Soybeans |
| Old Crop Sales                 | 1.1                                   | 39.1 | 10.0     |
| New Crop Sales                 | 10.0                                  | 5.9  | 28.4     |
| Total Sales                    | 11.0                                  | 45.0 | 38.4     |
| Prior Week                     | 16.6                                  | 44.4 | (4.9)    |
| Trade Estimates                | 11.0                                  | 43.3 | 36.8     |
| Rate to reach USDA Forecast    | 32.6                                  | 5.8  | 1.9      |
| Export Shipments               | 16.4                                  | 74.6 | 23.8     |
| Rate to reach USDA Forecast    | 90.4                                  | 53.3 | 26.5     |
| Commitments % of USDA est.     | 96%                                   | 96%  | 99%      |
| 5-year average for this week   | 99%                                   | 92%  | 98%      |
| Shipments % of USDA est.       | 90%                                   | 66%  | 82%      |
| 5-year average for this week   | 92%                                   | 69%  | 91%      |
| Source: USDA, Reuters          |                                       |      |          |