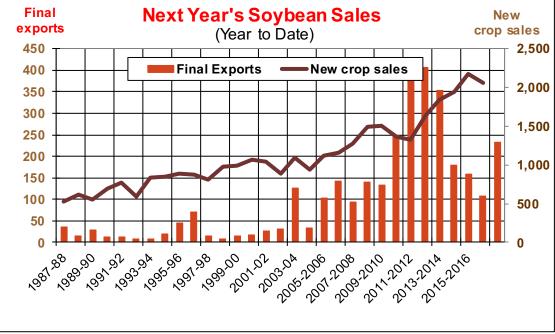

| Weekly Export Sales (million b | · · · · · · · · · · · · · · · · · · · |      |          |
|--------------------------------|---------------------------------------|------|----------|
| AS OF WEEK ENDING              | 5/24/18                               |      |          |
|                                | Wheat                                 | Corn | Soybeans |
| Old Crop Sales                 | 1.1                                   | 39.1 | 10.0     |
| New Crop Sales                 | 10.0                                  | 5.9  | 28.4     |
| Total Sales                    | 11.0                                  | 45.0 | 38.4     |
| Prior Week                     | 16.6                                  | 44.4 | (4.9)    |
| Trade Estimates                | 11.0                                  | 43.3 | 36.8     |
| Rate to reach USDA Forecast    | 32.6                                  | 5.8  | 1.9      |
| Export Shipments               | 16.4                                  | 74.6 | 23.8     |
| Rate to reach USDA Forecast    | 90.4                                  | 53.3 | 26.5     |
| Commitments % of USDA est.     | 96%                                   | 96%  | 99%      |
| 5-year average for this week   | 99%                                   | 92%  | 98%      |
| Shipments % of USDA est.       | 90%                                   | 66%  | 82%      |
| 5-year average for this week   | 92%                                   | 69%  | 91%      |
| Source: USDA, Reuters          |                                       |      |          |