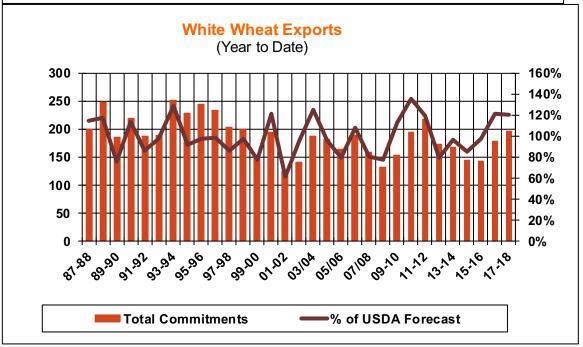

43.3 | 36.8     |
| Rate to reach USDA Forecast    | 32.6                                  | 5.8  | 1.9      |
| Export Shipments               | 16.4                                  | 74.6 | 23.8     |
| Rate to reach USDA Forecast    | 90.4                                  | 53.3 | 26.5     |
| Commitments % of USDA est.     | 96%                                   | 96%  | 99%      |
| 5-year average for this week   | 99%                                   | 92%  | 98%      |
| Shipments % of USDA est.       | 90%                                   | 66%  | 82%      |
| 5-year average for this week   | 92%                                   | 69%  | 91%      |
| Source: USDA, Reuters          |                                       |      |          |