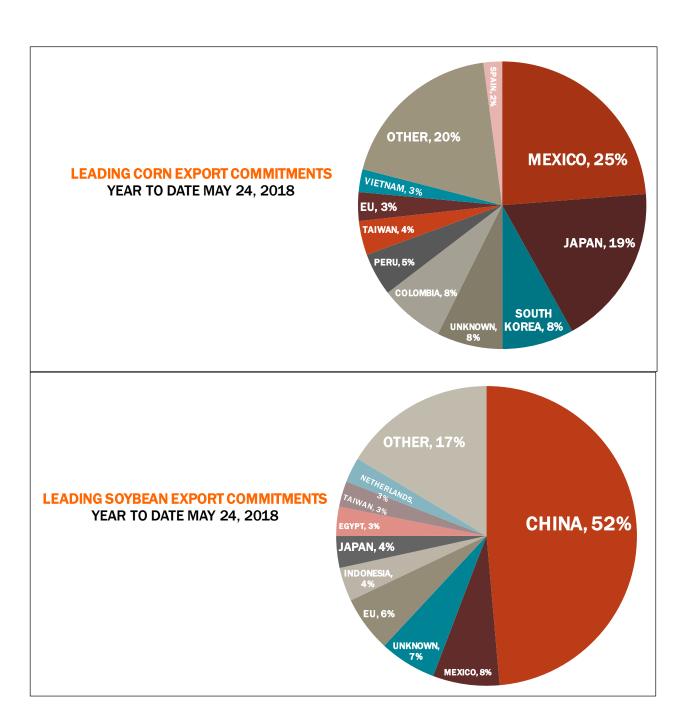

| Weekly Export Sales (million b | · · · · · · · · · · · · · · · · · · · |      |          |
|--------------------------------|---------------------------------------|------|----------|
| AS OF WEEK ENDING              | 5/24/18                               |      |          |
|                                | Wheat                                 | Corn | Soybeans |
| Old Crop Sales                 | 1.1                                   | 39.1 | 10.0     |
| New Crop Sales                 | 10.0                                  | 5.9  | 28.4     |
| Total Sales                    | 11.0                                  | 45.0 | 38.4     |
| Prior Week                     | 16.6                                  | 44.4 | (4.9)    |
| Trade Estimates                | 11.0                                  | 43.3 | 36.8     |
| Rate to reach USDA Forecast    | 32.6                                  | 5.8  | 1.9      |
| Export Shipments               | 16.4                                  | 74.6 | 23.8     |
| Rate to reach USDA Forecast    | 90.4                                  | 53.3 | 26.5     |
| Commitments % of USDA est.     | 96%                                   | 96%  | 99%      |
| 5-year average for this week   | 99%                                   | 92%  | 98%      |
| Shipments % of USDA est.       | 90%                                   | 66%  | 82%      |
| 5-year average for this week   | 92%                                   | 69%  | 91%      |
| Source: USDA, Reuters          |                                       |      |          |