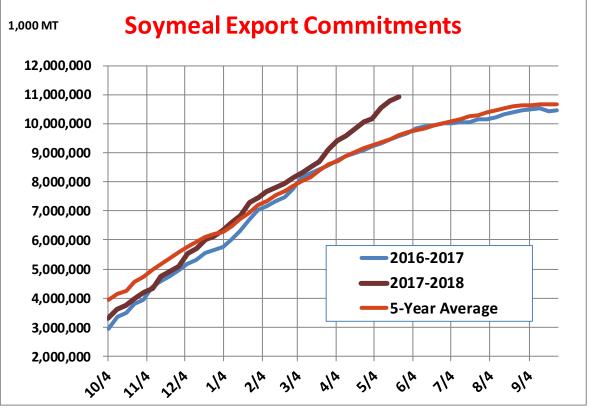

| Weekly Export Sales (million b | · · · · · · · · · · · · · · · · · · · |      |          |
|--------------------------------|---------------------------------------|------|----------|
| AS OF WEEK ENDING              | 5/24/18                               |      |          |
|                                | Wheat                                 | Corn | Soybeans |
| Old Crop Sales                 | 1.1                                   | 39.1 | 10.0     |
| New Crop Sales                 | 10.0                                  | 5.9  | 28.4     |
| Total Sales                    | 11.0                                  | 45.0 | 38.4     |
| Prior Week                     | 16.6                                  | 44.4 | (4.9)    |
| Trade Estimates                | 11.0                                  | 43.3 | 36.8     |
| Rate to reach USDA Forecast    | 32.6                                  | 5.8  | 1.9      |
| Export Shipments               | 16.4                                  | 74.6 | 23.8     |
| Rate to reach USDA Forecast    | 90.4                                  | 53.3 | 26.5     |
| Commitments % of USDA est.     | 96%                                   | 96%  | 99%      |
| 5-year average for this week   | 99%                                   | 92%  | 98%      |
| Shipments % of USDA est.       | 90%                                   | 66%  | 82%      |
| 5-year average for this week   | 92%                                   | 69%  | 91%      |
| Source: USDA, Reuters          |                                       |      |          |