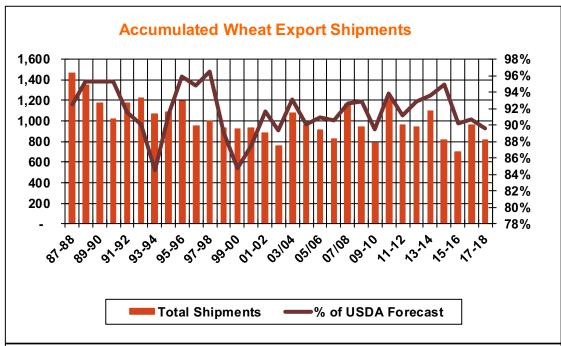

| Weekly Export Sales (million b | · · · · · · · · · · · · · · · · · · · |      |          |
|--------------------------------|---------------------------------------|------|----------|
| AS OF WEEK ENDING              | 5/24/18                               |      |          |
|                                | Wheat                                 | Corn | Soybeans |
| Old Crop Sales                 | 1.1                                   | 39.1 | 10.0     |
| New Crop Sales                 | 10.0                                  | 5.9  | 28.4     |
| Total Sales                    | 11.0                                  | 45.0 | 38.4     |
| Prior Week                     | 16.6                                  | 44.4 | (4.9)    |
| Trade Estimates                | 11.0                                  | 43.3 | 36.8     |
| Rate to reach USDA Forecast    | 32.6                                  | 5.8  | 1.9      |
| Export Shipments               | 16.4                                  | 74.6 | 23.8     |
| Rate to reach USDA Forecast    | 90.4                                  | 53.3 | 26.5     |
| Commitments % of USDA est.     | 96%                                   | 96%  | 99%      |
| 5-year average for this week   | 99%                                   | 92%  | 98%      |
| Shipments % of USDA est.       | 90%                                   | 66%  | 82%      |
| 5-year average for this week   | 92%                                   | 69%  | 91%      |
| Source: USDA, Reuters          |                                       |      |          |