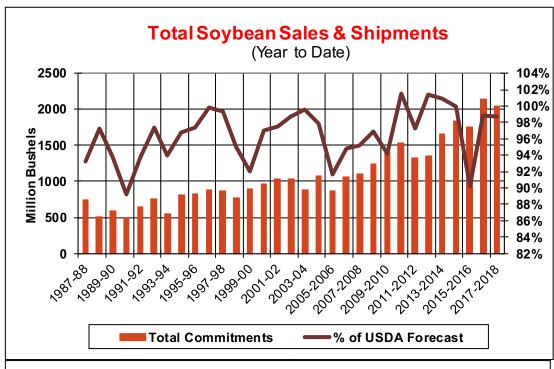

| Weekly Export Sales (million b | · · · · · · · · · · · · · · · · · · · |      |          |
|--------------------------------|---------------------------------------|------|----------|
| AS OF WEEK ENDING              | 5/24/18                               |      |          |
|                                | Wheat                                 | Corn | Soybeans |
| Old Crop Sales                 | 1.1                                   | 39.1 | 10.0     |
| New Crop Sales                 | 10.0                                  | 5.9  | 28.4     |
| Total Sales                    | 11.0                                  | 45.0 | 38.4     |
| Prior Week                     | 16.6                                  | 44.4 | (4.9)    |
| Trade Estimates                | 11.0                                  | 43.3 | 36.8     |
| Rate to reach USDA Forecast    | 32.6                                  | 5.8  | 1.9      |
| Export Shipments               | 16.4                                  | 74.6 | 23.8     |
| Rate to reach USDA Forecast    | 90.4                                  | 53.3 | 26.5     |
| Commitments % of USDA est.     | 96%                                   | 96%  | 99%      |
| 5-year average for this week   | 99%                                   | 92%  | 98%      |
| Shipments % of USDA est.       | 90%                                   | 66%  | 82%      |
| 5-year average for this week   | 92%                                   | 69%  | 91%      |
| Source: USDA, Reuters          |                                       |      |          |