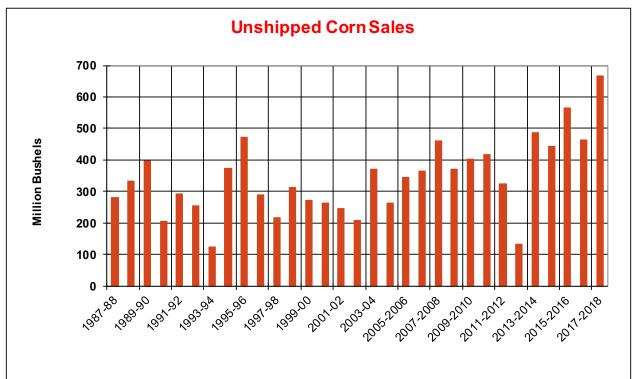

| Weekly Export Sales (million b | · · · · · · · · · · · · · · · · · · · |      |          |
|--------------------------------|---------------------------------------|------|----------|
| AS OF WEEK ENDING              | 5/24/18                               |      |          |
|                                | Wheat                                 | Corn | Soybeans |
| Old Crop Sales                 | 1.1                                   | 39.1 | 10.0     |
| New Crop Sales                 | 10.0                                  | 5.9  | 28.4     |
| Total Sales                    | 11.0                                  | 45.0 | 38.4     |
| Prior Week                     | 16.6                                  | 44.4 | (4.9)    |
| Trade Estimates                | 11.0                                  | 43.3 | 36.8     |
| Rate to reach USDA Forecast    | 32.6                                  | 5.8  | 1.9      |
| Export Shipments               | 16.4                                  | 74.6 | 23.8     |
| Rate to reach USDA Forecast    | 90.4                                  | 53.3 | 26.5     |
| Commitments % of USDA est.     | 96%                                   | 96%  | 99%      |
| 5-year average for this week   | 99%                                   | 92%  | 98%      |
| Shipments % of USDA est.       | 90%                                   | 66%  | 82%      |
| 5-year average for this week   | 92%                                   | 69%  | 91%      |
| Source: USDA, Reuters          |                                       |      |          |