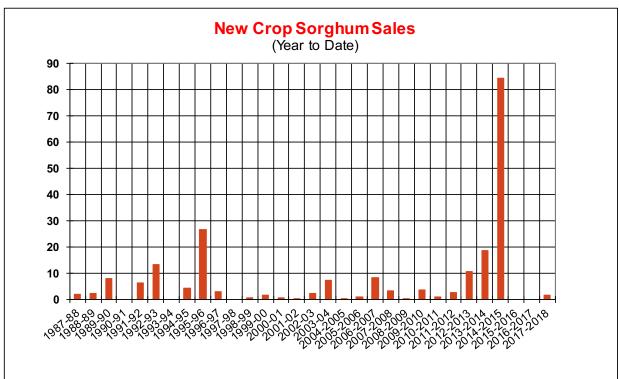

| 43.3 | 36.8     |
| Rate to reach USDA Forecast    | 32.6                                  | 5.8  | 1.9      |
| Export Shipments               | 16.4                                  | 74.6 | 23.8     |
| Rate to reach USDA Forecast    | 90.4                                  | 53.3 | 26.5     |
| Commitments % of USDA est.     | 96%                                   | 96%  | 99%      |
| 5-year average for this week   | 99%                                   | 92%  | 98%      |
| Shipments % of USDA est.       | 90%                                   | 66%  | 82%      |
| 5-year average for this week   | 92%                                   | 69%  | 91%      |
| Source: USDA, Reuters          |                                       |      |          |