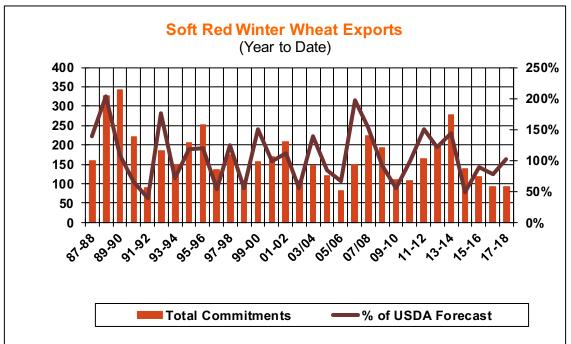

| 43.3 | 36.8     |
| Rate to reach USDA Forecast    | 32.6                                  | 5.8  | 1.9      |
| Export Shipments               | 16.4                                  | 74.6 | 23.8     |
| Rate to reach USDA Forecast    | 90.4                                  | 53.3 | 26.5     |
| Commitments % of USDA est.     | 96%                                   | 96%  | 99%      |
| 5-year average for this week   | 99%                                   | 92%  | 98%      |
| Shipments % of USDA est.       | 90%                                   | 66%  | 82%      |
| 5-year average for this week   | 92%                                   | 69%  | 91%      |
| Source: USDA, Reuters          |                                       |      |          |