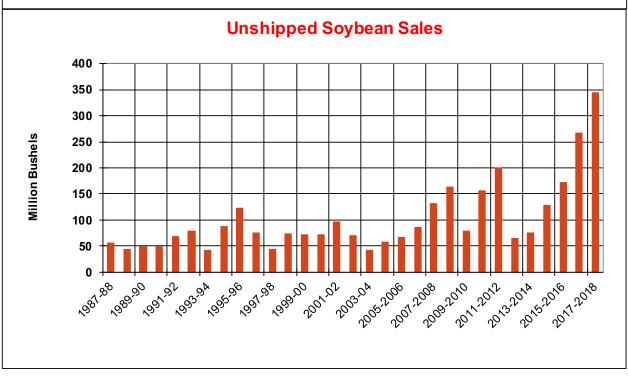

| Weekly Export Sales (million b | · · · · · · · · · · · · · · · · · · · |      |          |
|--------------------------------|---------------------------------------|------|----------|
| AS OF WEEK ENDING              | 5/24/18                               |      |          |
|                                | Wheat                                 | Corn | Soybeans |
| Old Crop Sales                 | 1.1                                   | 39.1 | 10.0     |
| New Crop Sales                 | 10.0                                  | 5.9  | 28.4     |
| Total Sales                    | 11.0                                  | 45.0 | 38.4     |
| Prior Week                     | 16.6                                  | 44.4 | (4.9)    |
| Trade Estimates                | 11.0                                  | 43.3 | 36.8     |
| Rate to reach USDA Forecast    | 32.6                                  | 5.8  | 1.9      |
| Export Shipments               | 16.4                                  | 74.6 | 23.8     |
| Rate to reach USDA Forecast    | 90.4                                  | 53.3 | 26.5     |
| Commitments % of USDA est.     | 96%                                   | 96%  | 99%      |
| 5-year average for this week   | 99%                                   | 92%  | 98%      |
| Shipments % of USDA est.       | 90%                                   | 66%  | 82%      |
| 5-year average for this week   | 92%                                   | 69%  | 91%      |
| Source: USDA, Reuters          |                                       |      |          |