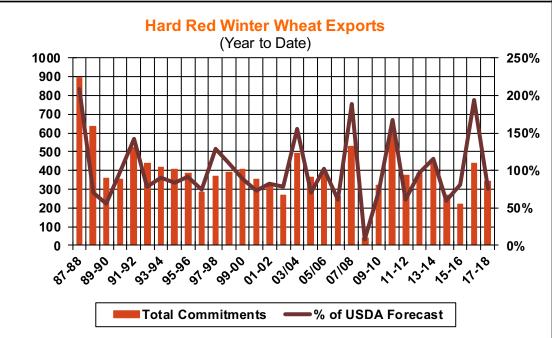

| 43.3 | 36.8     |
| Rate to reach USDA Forecast    | 32.6                                  | 5.8  | 1.9      |
| Export Shipments               | 16.4                                  | 74.6 | 23.8     |
| Rate to reach USDA Forecast    | 90.4                                  | 53.3 | 26.5     |
| Commitments % of USDA est.     | 96%                                   | 96%  | 99%      |
| 5-year average for this week   | 99%                                   | 92%  | 98%      |
| Shipments % of USDA est.       | 90%                                   | 66%  | 82%      |
| 5-year average for this week   | 92%                                   | 69%  | 91%      |
| Source: USDA, Reuters          |                                       |      |          |