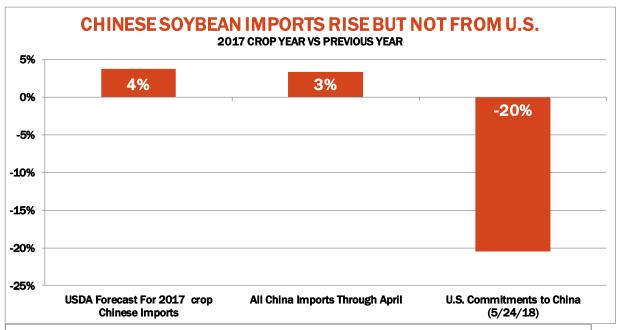

| Weekly Export Sales (million b | · · · · · · · · · · · · · · · · · · · |      |          |
|--------------------------------|---------------------------------------|------|----------|
| AS OF WEEK ENDING              | 5/24/18                               |      |          |
|                                | Wheat                                 | Corn | Soybeans |
| Old Crop Sales                 | 1.1                                   | 39.1 | 10.0     |
| New Crop Sales                 | 10.0                                  | 5.9  | 28.4     |
| Total Sales                    | 11.0                                  | 45.0 | 38.4     |
| Prior Week                     | 16.6                                  | 44.4 | (4.9)    |
| Trade Estimates                | 11.0                                  | 43.3 | 36.8     |
| Rate to reach USDA Forecast    | 32.6                                  | 5.8  | 1.9      |
| Export Shipments               | 16.4                                  | 74.6 | 23.8     |
| Rate to reach USDA Forecast    | 90.4                                  | 53.3 | 26.5     |
| Commitments % of USDA est.     | 96%                                   | 96%  | 99%      |
| 5-year average for this week   | 99%                                   | 92%  | 98%      |
| Shipments % of USDA est.       | 90%                                   | 66%  | 82%      |
| 5-year average for this week   | 92%                                   | 69%  | 91%      |
| Source: USDA, Reuters          |                                       |      |          |