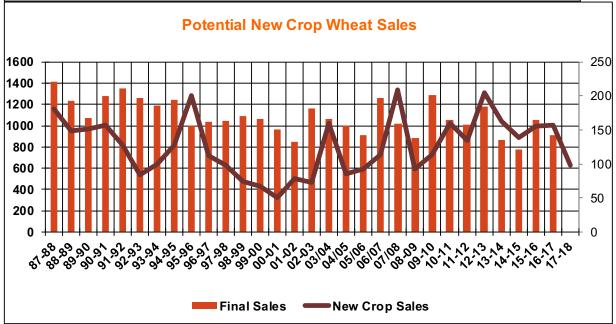

| Weekly Export Sales (million b | · · · · · · · · · · · · · · · · · · · |      |          |
|--------------------------------|---------------------------------------|------|----------|
| AS OF WEEK ENDING              | 5/24/18                               |      |          |
|                                | Wheat                                 | Corn | Soybeans |
| Old Crop Sales                 | 1.1                                   | 39.1 | 10.0     |
| New Crop Sales                 | 10.0                                  | 5.9  | 28.4     |
| Total Sales                    | 11.0                                  | 45.0 | 38.4     |
| Prior Week                     | 16.6                                  | 44.4 | (4.9)    |
| Trade Estimates                | 11.0                                  | 43.3 | 36.8     |
| Rate to reach USDA Forecast    | 32.6                                  | 5.8  | 1.9      |
| Export Shipments               | 16.4                                  | 74.6 | 23.8     |
| Rate to reach USDA Forecast    | 90.4                                  | 53.3 | 26.5     |
| Commitments % of USDA est.     | 96%                                   | 96%  | 99%      |
| 5-year average for this week   | 99%                                   | 92%  | 98%      |
| Shipments % of USDA est.       | 90%                                   | 66%  | 82%      |
| 5-year average for this week   | 92%                                   | 69%  | 91%      |
| Source: USDA, Reuters          |                                       |      |          |