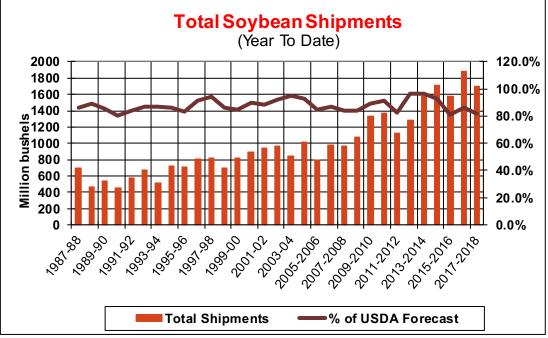

| Weekly Export Sales (million b | · · · · · · · · · · · · · · · · · · · |      |          |
|--------------------------------|---------------------------------------|------|----------|
| AS OF WEEK ENDING              | 5/24/18                               |      |          |
|                                | Wheat                                 | Corn | Soybeans |
| Old Crop Sales                 | 1.1                                   | 39.1 | 10.0     |
| New Crop Sales                 | 10.0                                  | 5.9  | 28.4     |
| Total Sales                    | 11.0                                  | 45.0 | 38.4     |
| Prior Week                     | 16.6                                  | 44.4 | (4.9)    |
| Trade Estimates                | 11.0                                  | 43.3 | 36.8     |
| Rate to reach USDA Forecast    | 32.6                                  | 5.8  | 1.9      |
| Export Shipments               | 16.4                                  | 74.6 | 23.8     |
| Rate to reach USDA Forecast    | 90.4                                  | 53.3 | 26.5     |
| Commitments % of USDA est.     | 96%                                   | 96%  | 99%      |
| 5-year average for this week   | 99%                                   | 92%  | 98%      |
| Shipments % of USDA est.       | 90%                                   | 66%  | 82%      |
| 5-year average for this week   | 92%                                   | 69%  | 91%      |
| Source: USDA, Reuters          |                                       |      |          |