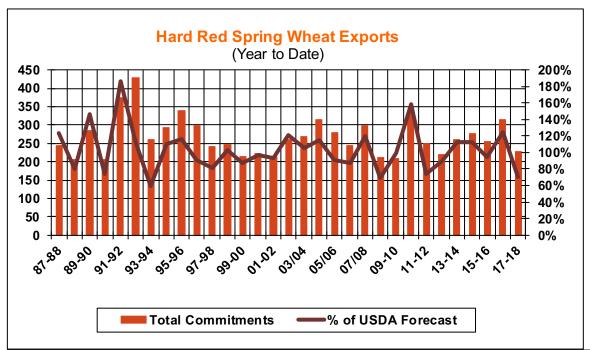

3.3 | 36.8     |
| Rate to reach USDA Forecast    | 32.6                                  | 5.8  | 1.9      |
| Export Shipments               | 16.4                                  | 74.6 | 23.8     |
| Rate to reach USDA Forecast    | 90.4                                  | 53.3 | 26.5     |
| Commitments % of USDA est.     | 96%                                   | 96%  | 99%      |
| 5-year average for this week   | 99%                                   | 92%  | 98%      |
| Shipments % of USDA est.       | 90%                                   | 66%  | 82%      |
| 5-year average for this week   | 92%                                   | 69%  | 91%      |
| Source: USDA, Reuters          |                                       |      |          |