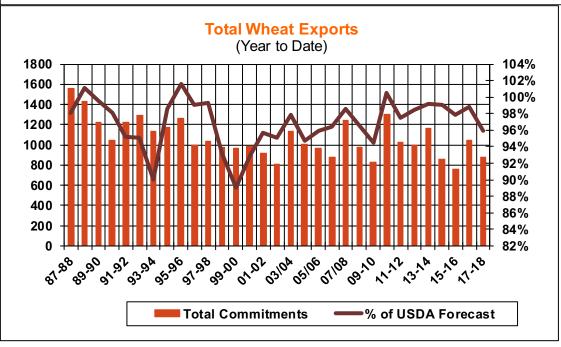

| Weekly Export Sales (million b | · · · · · · · · · · · · · · · · · · · |      |          |
|--------------------------------|---------------------------------------|------|----------|
| AS OF WEEK ENDING              | 5/24/18                               |      |          |
|                                | Wheat                                 | Corn | Soybeans |
| Old Crop Sales                 | 1.1                                   | 39.1 | 10.0     |
| New Crop Sales                 | 10.0                                  | 5.9  | 28.4     |
| Total Sales                    | 11.0                                  | 45.0 | 38.4     |
| Prior Week                     | 16.6                                  | 44.4 | (4.9)    |
| Trade Estimates                | 11.0                                  | 43.3 | 36.8     |
| Rate to reach USDA Forecast    | 32.6                                  | 5.8  | 1.9      |
| Export Shipments               | 16.4                                  | 74.6 | 23.8     |
| Rate to reach USDA Forecast    | 90.4                                  | 53.3 | 26.5     |
| Commitments % of USDA est.     | 96%                                   | 96%  | 99%      |
| 5-year average for this week   | 99%                                   | 92%  | 98%      |
| Shipments % of USDA est.       | 90%                                   | 66%  | 82%      |
| 5-year average for this week   | 92%                                   | 69%  | 91%      |
| Source: USDA, Reuters          |                                       |      |          |