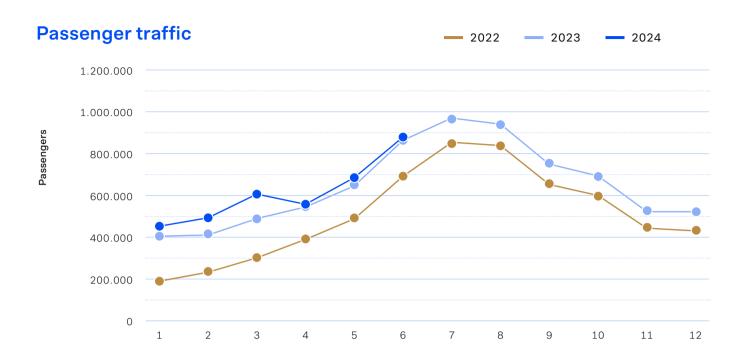

# Route Development Newsletter

June was a busy month at KEF with close to 875 passengers, a 1,6% increase compared to June last year.

25 airlines flew to 79 destinations, with New York, London and Copenhagen on the top with most passengers.

## Passengers / Movements / Cargo

Passengers\*

| •       |                            |                                                      |                                                                                |                                                                                                       |                                                                                                                                             |  |
|---------|----------------------------|------------------------------------------------------|--------------------------------------------------------------------------------|-------------------------------------------------------------------------------------------------------|---------------------------------------------------------------------------------------------------------------------------------------------|--|
| June    |                            |                                                      | Year to Date                                                                   |                                                                                                       |                                                                                                                                             |  |
| 2024    | 2023                       | 2024 vs. 2023                                        | 2024                                                                           | 2023                                                                                                  | 2024 vs. 2023                                                                                                                               |  |
| 565.038 | 584.970                    | -3,4%                                                | 2.536.516                                                                      | 2.509.752                                                                                             | 1,1%                                                                                                                                        |  |
| 309.926 | 276.160                    | 12,2%                                                | 1.125.400                                                                      | 837.910                                                                                               | 34,3%                                                                                                                                       |  |
| 874.964 | 861.130                    | 1,6%                                                 | 3.661.916                                                                      | 3.347.662                                                                                             | 9,4%                                                                                                                                        |  |
|         | 2024<br>565.038<br>309.926 | June   2024 2023   565.038 584.970   309.926 276.160 | June   2024 2023 2024 vs. 2023   565.038 584.970 -3,4%   309.926 276.160 12,2% | June 2024 2023 2024 vs. 2023 2024   565.038 584.970 -3,4% 2.536.516   309.926 276.160 12,2% 1.125.400 | June Year to Date   2024 2023 2024 vs. 2023 2024 2023   565.038 584.970 -3,4% 2.536.516 2.509.752   309.926 276.160 12,2% 1.125.400 837.910 |  |