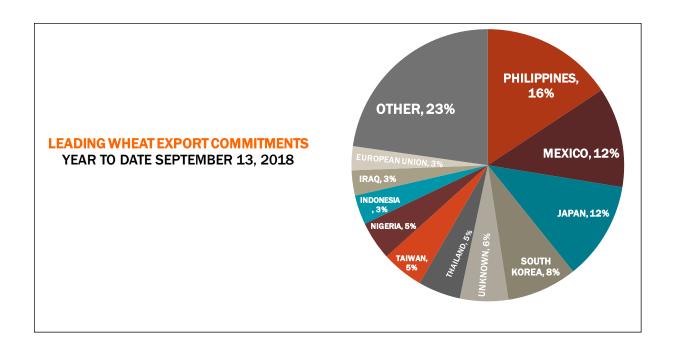

| Weekly Export Sales (million bushels)     |         |      |          |
|-------------------------------------------|---------|------|----------|
| AS OF WEEK ENDING                         | 9/13/18 |      |          |
|                                           | Wheat   | Corn | Soybeans |
| Old Crop Sales                            | 17.2    | 54.5 | 33.7     |
| New Crop Sales                            | 0.0     | 0.4  | 2.9      |
| Total Sales                               | 17.2    | 54.9 | 36.7     |
| Prior Week                                | 15.2    | 27.6 | 25.8     |
| Trade Estimates                           | 13.8    | 33.5 | 23.9     |
| Rate to reach USDA Forecast (Old Crop)    | 17.5    | 36.6 | 27.2     |
| Export Shipments                          | 11.7    | 42.4 | 29.4     |
| Rate to reach USDA Forecast               | 22.0    | 44.1 | 39.9     |
| Commitments % of USDA estimate (Old Crop) | 52%     | 27%  | 31%      |
| 5-year average for this week              | 49%     | 24%  | 46%      |
| Shipments % of USDA est.                  | 32%     | 3%   | 3%       |
| 5-year average for this week              | 29%     | 0%   | 1%       |
| Source: USDA, Reuters, Farm Futures       |         |      |          |