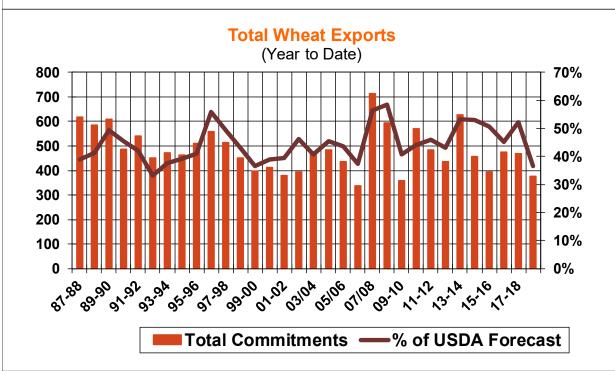

| Weekly Export Sales (million bushels)     |         |      |          |
|-------------------------------------------|---------|------|----------|
| AS OF WEEK ENDING                         | 9/13/18 |      |          |
|                                           | Wheat   | Corn | Soybeans |
| Old Crop Sales                            | 17.2    | 54.5 | 33.7     |
| New Crop Sales                            | 0.0     | 0.4  | 2.9      |
| Total Sales                               | 17.2    | 54.9 | 36.7     |
| Prior Week                                | 15.2    | 27.6 | 25.8     |
| Trade Estimates                           | 13.8    | 33.5 | 23.9     |
| Rate to reach USDA Forecast (Old Crop)    | 17.5    | 36.6 | 27.2     |
| Export Shipments                          | 11.7    | 42.4 | 29.4     |
| Rate to reach USDA Forecast               | 22.0    | 44.1 | 39.9     |
| Commitments % of USDA estimate (Old Crop) | 52%     | 27%  | 31%      |
| 5-year average for this week              | 49%     | 24%  | 46%      |
| Shipments % of USDA est.                  | 32%     | 3%   | 3%       |
| 5-year average for this week              | 29%     | 0%   | 1%       |
| Source: USDA, Reuters, Farm Futures       |         |      |          |