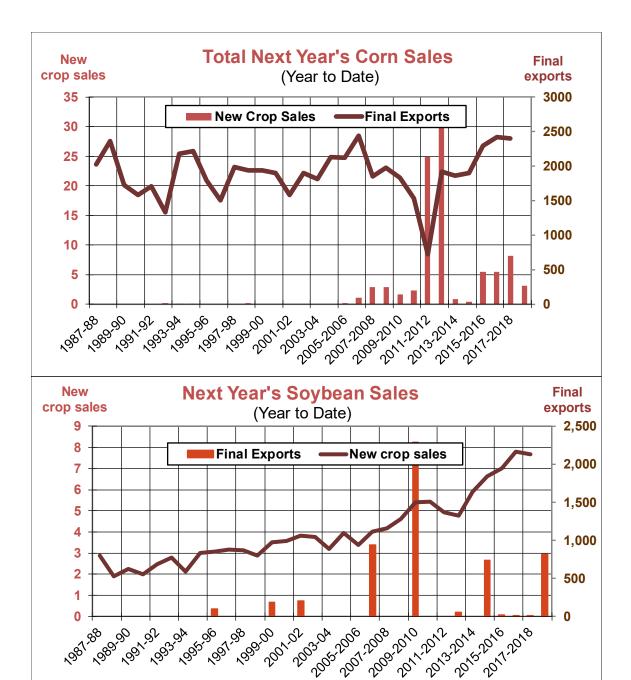

| Weekly Export Sales (million bushels)     |         |      |          |
|-------------------------------------------|---------|------|----------|
| AS OF WEEK ENDING                         | 9/13/18 |      |          |
|                                           | Wheat   | Corn | Soybeans |
| Old Crop Sales                            | 17.2    | 54.5 | 33.7     |
| New Crop Sales                            | 0.0     | 0.4  | 2.9      |
| Total Sales                               | 17.2    | 54.9 | 36.7     |
| Prior Week                                | 15.2    | 27.6 | 25.8     |
| Trade Estimates                           | 13.8    | 33.5 | 23.9     |
| Rate to reach USDA Forecast (Old Crop)    | 17.5    | 36.6 | 27.2     |
| Export Shipments                          | 11.7    | 42.4 | 29.4     |
| Rate to reach USDA Forecast               | 22.0    | 44.1 | 39.9     |
| Commitments % of USDA estimate (Old Crop) | 52%     | 27%  | 31%      |
| 5-year average for this week              | 49%     | 24%  | 46%      |
| Shipments % of USDA est.                  | 32%     | 3%   | 3%       |
| 5-year average for this week              | 29%     | 0%   | 1%       |
| Source: USDA, Reuters, Farm Futures       |         |      |          |