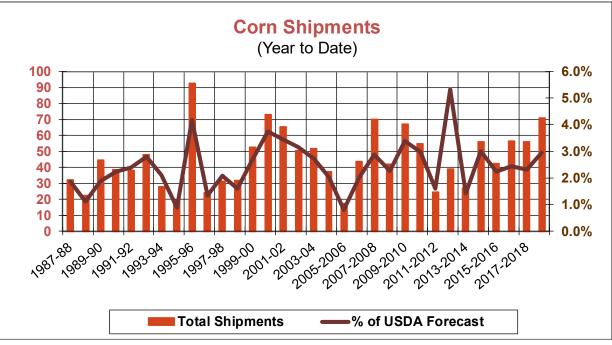

| Weekly Export Sales (million bushels)     |         |      |          |
|-------------------------------------------|---------|------|----------|
| AS OF WEEK ENDING                         | 9/13/18 |      |          |
|                                           | Wheat   | Corn | Soybeans |
| Old Crop Sales                            | 17.2    | 54.5 | 33.7     |
| New Crop Sales                            | 0.0     | 0.4  | 2.9      |
| Total Sales                               | 17.2    | 54.9 | 36.7     |
| Prior Week                                | 15.2    | 27.6 | 25.8     |
| Trade Estimates                           | 13.8    | 33.5 | 23.9     |
| Rate to reach USDA Forecast (Old Crop)    | 17.5    | 36.6 | 27.2     |
| Export Shipments                          | 11.7    | 42.4 | 29.4     |
| Rate to reach USDA Forecast               | 22.0    | 44.1 | 39.9     |
| Commitments % of USDA estimate (Old Crop) | 52%     | 27%  | 31%      |
| 5-year average for this week              | 49%     | 24%  | 46%      |
| Shipments % of USDA est.                  | 32%     | 3%   | 3%       |
| 5-year average for this week              | 29%     | 0%   | 1%       |
| Source: USDA, Reuters, Farm Futures       |         |      |          |