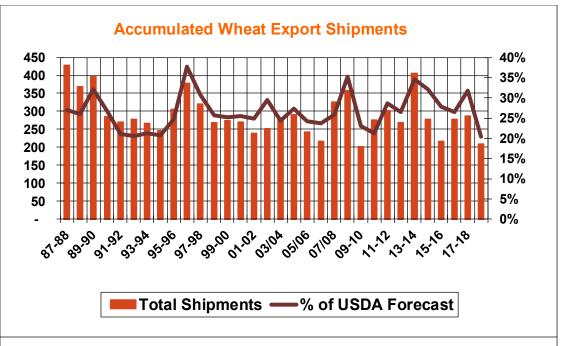

| Weekly Export Sales (million bushels)     |         |      |          |
|-------------------------------------------|---------|------|----------|
| AS OF WEEK ENDING                         | 9/13/18 |      |          |
|                                           | Wheat   | Corn | Soybeans |
| Old Crop Sales                            | 17.2    | 54.5 | 33.7     |
| New Crop Sales                            | 0.0     | 0.4  | 2.9      |
| Total Sales                               | 17.2    | 54.9 | 36.7     |
| Prior Week                                | 15.2    | 27.6 | 25.8     |
| Trade Estimates                           | 13.8    | 33.5 | 23.9     |
| Rate to reach USDA Forecast (Old Crop)    | 17.5    | 36.6 | 27.2     |
| Export Shipments                          | 11.7    | 42.4 | 29.4     |
| Rate to reach USDA Forecast               | 22.0    | 44.1 | 39.9     |
| Commitments % of USDA estimate (Old Crop) | 52%     | 27%  | 31%      |
| 5-year average for this week              | 49%     | 24%  | 46%      |
| Shipments % of USDA est.                  | 32%     | 3%   | 3%       |
| 5-year average for this week              | 29%     | 0%   | 1%       |
| Source: USDA, Reuters, Farm Futures       |         |      |          |