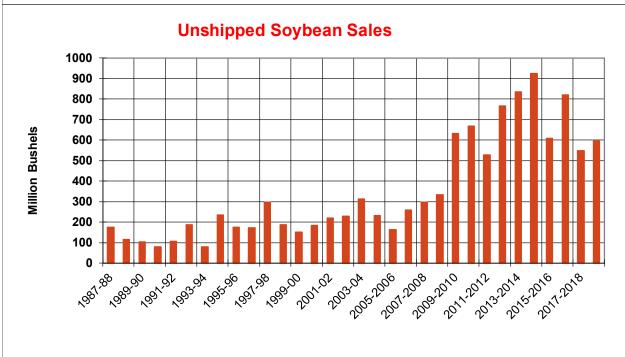

| Weekly Export Sales (million bushels)     |         |      |          |
|-------------------------------------------|---------|------|----------|
| AS OF WEEK ENDING                         | 9/13/18 |      |          |
|                                           | Wheat   | Corn | Soybeans |
| Old Crop Sales                            | 17.2    | 54.5 | 33.7     |
| New Crop Sales                            | 0.0     | 0.4  | 2.9      |
| Total Sales                               | 17.2    | 54.9 | 36.7     |
| Prior Week                                | 15.2    | 27.6 | 25.8     |
| Trade Estimates                           | 13.8    | 33.5 | 23.9     |
| Rate to reach USDA Forecast (Old Crop)    | 17.5    | 36.6 | 27.2     |
| Export Shipments                          | 11.7    | 42.4 | 29.4     |
| Rate to reach USDA Forecast               | 22.0    | 44.1 | 39.9     |
| Commitments % of USDA estimate (Old Crop) | 52%     | 27%  | 31%      |
| 5-year average for this week              | 49%     | 24%  | 46%      |
| Shipments % of USDA est.                  | 32%     | 3%   | 3%       |
| 5-year average for this week              | 29%     | 0%   | 1%       |
| Source: USDA, Reuters, Farm Futures       |         |      |          |