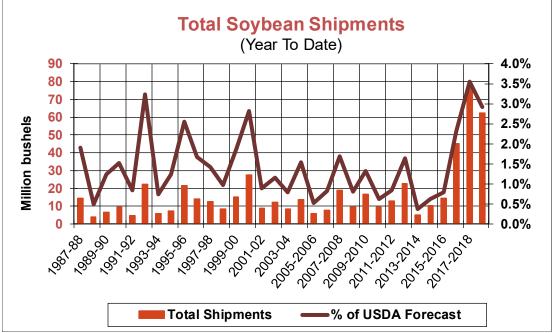

| Weekly Export Sales (million bushels)     |         |      |          |
|-------------------------------------------|---------|------|----------|
| AS OF WEEK ENDING                         | 9/13/18 |      |          |
|                                           | Wheat   | Corn | Soybeans |
| Old Crop Sales                            | 17.2    | 54.5 | 33.7     |
| New Crop Sales                            | 0.0     | 0.4  | 2.9      |
| Total Sales                               | 17.2    | 54.9 | 36.7     |
| Prior Week                                | 15.2    | 27.6 | 25.8     |
| Trade Estimates                           | 13.8    | 33.5 | 23.9     |
| Rate to reach USDA Forecast (Old Crop)    | 17.5    | 36.6 | 27.2     |
| Export Shipments                          | 11.7    | 42.4 | 29.4     |
| Rate to reach USDA Forecast               | 22.0    | 44.1 | 39.9     |
| Commitments % of USDA estimate (Old Crop) | 52%     | 27%  | 31%      |
| 5-year average for this week              | 49%     | 24%  | 46%      |
| Shipments % of USDA est.                  | 32%     | 3%   | 3%       |
| 5-year average for this week              | 29%     | 0%   | 1%       |
| Source: USDA, Reuters, Farm Futures       |         |      |          |