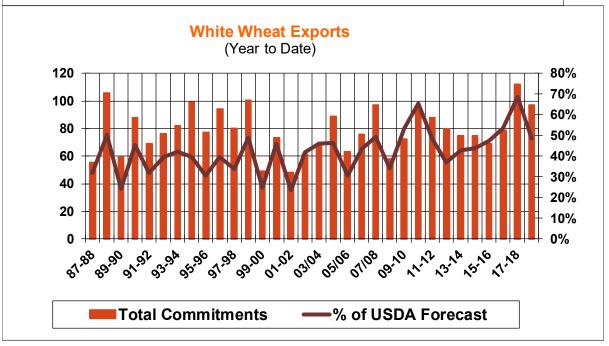

| Weekly Export Sales (million bushels)     |         |      |          |
|-------------------------------------------|---------|------|----------|
| AS OF WEEK ENDING                         | 9/13/18 |      |          |
|                                           | Wheat   | Corn | Soybeans |
| Old Crop Sales                            | 17.2    | 54.5 | 33.7     |
| New Crop Sales                            | 0.0     | 0.4  | 2.9      |
| Total Sales                               | 17.2    | 54.9 | 36.7     |
| Prior Week                                | 15.2    | 27.6 | 25.8     |
| Trade Estimates                           | 13.8    | 33.5 | 23.9     |
| Rate to reach USDA Forecast (Old Crop)    | 17.5    | 36.6 | 27.2     |
| Export Shipments                          | 11.7    | 42.4 | 29.4     |
| Rate to reach USDA Forecast               | 22.0    | 44.1 | 39.9     |
| Commitments % of USDA estimate (Old Crop) | 52%     | 27%  | 31%      |
| 5-year average for this week              | 49%     | 24%  | 46%      |
| Shipments % of USDA est.                  | 32%     | 3%   | 3%       |
| 5-year average for this week              | 29%     | 0%   | 1%       |
| Source: USDA, Reuters, Farm Futures       |         |      |          |