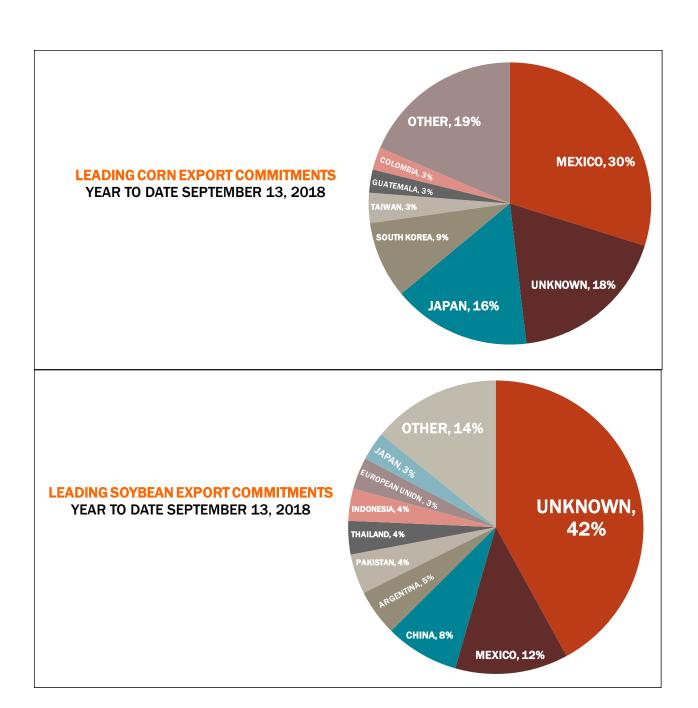

| Weekly Export Sales (million bushels)     |         |      |          |
|-------------------------------------------|---------|------|----------|
| AS OF WEEK ENDING                         | 9/13/18 |      |          |
|                                           | Wheat   | Corn | Soybeans |
| Old Crop Sales                            | 17.2    | 54.5 | 33.7     |
| New Crop Sales                            | 0.0     | 0.4  | 2.9      |
| Total Sales                               | 17.2    | 54.9 | 36.7     |
| Prior Week                                | 15.2    | 27.6 | 25.8     |
| Trade Estimates                           | 13.8    | 33.5 | 23.9     |
| Rate to reach USDA Forecast (Old Crop)    | 17.5    | 36.6 | 27.2     |
| Export Shipments                          | 11.7    | 42.4 | 29.4     |
| Rate to reach USDA Forecast               | 22.0    | 44.1 | 39.9     |
| Commitments % of USDA estimate (Old Crop) | 52%     | 27%  | 31%      |
| 5-year average for this week              | 49%     | 24%  | 46%      |
| Shipments % of USDA est.                  | 32%     | 3%   | 3%       |
| 5-year average for this week              | 29%     | 0%   | 1%       |
| Source: USDA, Reuters, Farm Futures       |         |      |          |