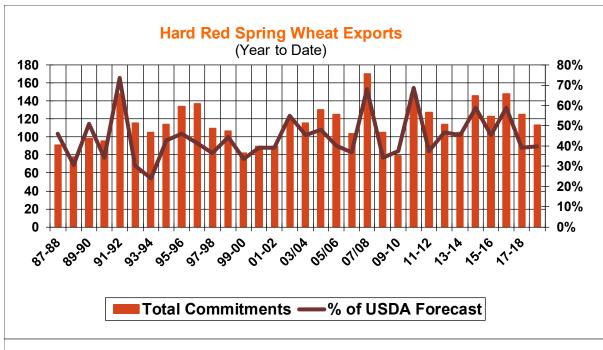

| Weekly Export Sales (million bushels)     |         |      |          |
|-------------------------------------------|---------|------|----------|
| AS OF WEEK ENDING                         | 9/13/18 |      |          |
|                                           | Wheat   | Corn | Soybeans |
| Old Crop Sales                            | 17.2    | 54.5 | 33.7     |
| New Crop Sales                            | 0.0     | 0.4  | 2.9      |
| Total Sales                               | 17.2    | 54.9 | 36.7     |
| Prior Week                                | 15.2    | 27.6 | 25.8     |
| Trade Estimates                           | 13.8    | 33.5 | 23.9     |
| Rate to reach USDA Forecast (Old Crop)    | 17.5    | 36.6 | 27.2     |
| Export Shipments                          | 11.7    | 42.4 | 29.4     |
| Rate to reach USDA Forecast               | 22.0    | 44.1 | 39.9     |
| Commitments % of USDA estimate (Old Crop) | 52%     | 27%  | 31%      |
| 5-year average for this week              | 49%     | 24%  | 46%      |
| Shipments % of USDA est.                  | 32%     | 3%   | 3%       |
| 5-year average for this week              | 29%     | 0%   | 1%       |
| Source: USDA, Reuters, Farm Futures       |         |      |          |