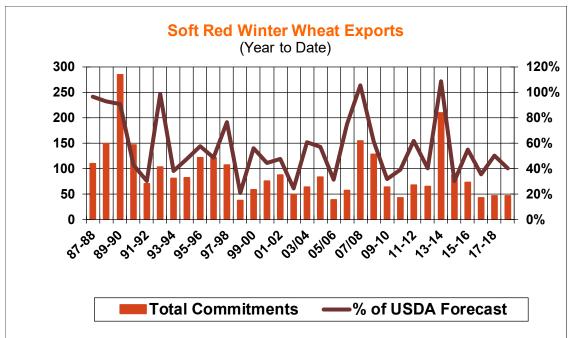

| Weekly Export Sales (million bushels)     |         |      |          |
|-------------------------------------------|---------|------|----------|
| AS OF WEEK ENDING                         | 9/13/18 |      |          |
|                                           | Wheat   | Corn | Soybeans |
| Old Crop Sales                            | 17.2    | 54.5 | 33.7     |
| New Crop Sales                            | 0.0     | 0.4  | 2.9      |
| Total Sales                               | 17.2    | 54.9 | 36.7     |
| Prior Week                                | 15.2    | 27.6 | 25.8     |
| Trade Estimates                           | 13.8    | 33.5 | 23.9     |
| Rate to reach USDA Forecast (Old Crop)    | 17.5    | 36.6 | 27.2     |
| Export Shipments                          | 11.7    | 42.4 | 29.4     |
| Rate to reach USDA Forecast               | 22.0    | 44.1 | 39.9     |
| Commitments % of USDA estimate (Old Crop) | 52%     | 27%  | 31%      |
| 5-year average for this week              | 49%     | 24%  | 46%      |
| Shipments % of USDA est.                  | 32%     | 3%   | 3%       |
| 5-year average for this week              | 29%     | 0%   | 1%       |
| Source: USDA, Reuters, Farm Futures       |         |      |          |