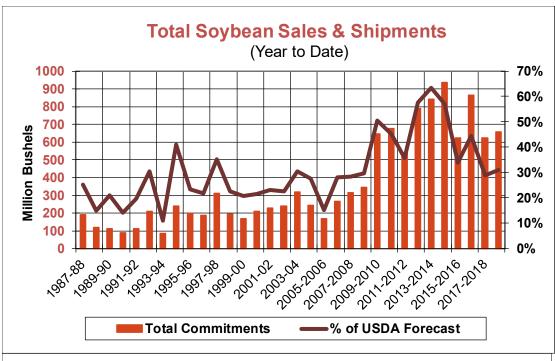

| Weekly Export Sales (million bushels)     |         |      |          |
|-------------------------------------------|---------|------|----------|
| AS OF WEEK ENDING                         | 9/13/18 |      |          |
|                                           | Wheat   | Corn | Soybeans |
| Old Crop Sales                            | 17.2    | 54.5 | 33.7     |
| New Crop Sales                            | 0.0     | 0.4  | 2.9      |
| Total Sales                               | 17.2    | 54.9 | 36.7     |
| Prior Week                                | 15.2    | 27.6 | 25.8     |
| Trade Estimates                           | 13.8    | 33.5 | 23.9     |
| Rate to reach USDA Forecast (Old Crop)    | 17.5    | 36.6 | 27.2     |
| Export Shipments                          | 11.7    | 42.4 | 29.4     |
| Rate to reach USDA Forecast               | 22.0    | 44.1 | 39.9     |
| Commitments % of USDA estimate (Old Crop) | 52%     | 27%  | 31%      |
| 5-year average for this week              | 49%     | 24%  | 46%      |
| Shipments % of USDA est.                  | 32%     | 3%   | 3%       |
| 5-year average for this week              | 29%     | 0%   | 1%       |
| Source: USDA, Reuters, Farm Futures       |         |      |          |