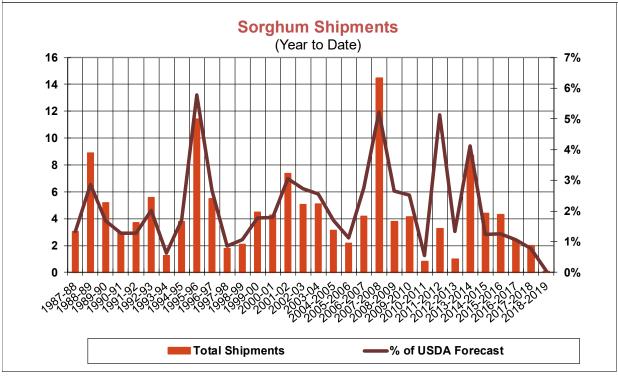

| Weekly Export Sales (million bushels)     |         |      |          |
|-------------------------------------------|---------|------|----------|
| AS OF WEEK ENDING                         | 9/13/18 |      |          |
|                                           | Wheat   | Corn | Soybeans |
| Old Crop Sales                            | 17.2    | 54.5 | 33.7     |
| New Crop Sales                            | 0.0     | 0.4  | 2.9      |
| Total Sales                               | 17.2    | 54.9 | 36.7     |
| Prior Week                                | 15.2    | 27.6 | 25.8     |
| Trade Estimates                           | 13.8    | 33.5 | 23.9     |
| Rate to reach USDA Forecast (Old Crop)    | 17.5    | 36.6 | 27.2     |
| Export Shipments                          | 11.7    | 42.4 | 29.4     |
| Rate to reach USDA Forecast               | 22.0    | 44.1 | 39.9     |
| Commitments % of USDA estimate (Old Crop) | 52%     | 27%  | 31%      |
| 5-year average for this week              | 49%     | 24%  | 46%      |
| Shipments % of USDA est.                  | 32%     | 3%   | 3%       |
| 5-year average for this week              | 29%     | 0%   | 1%       |
| Source: USDA, Reuters, Farm Futures       |         |      |          |