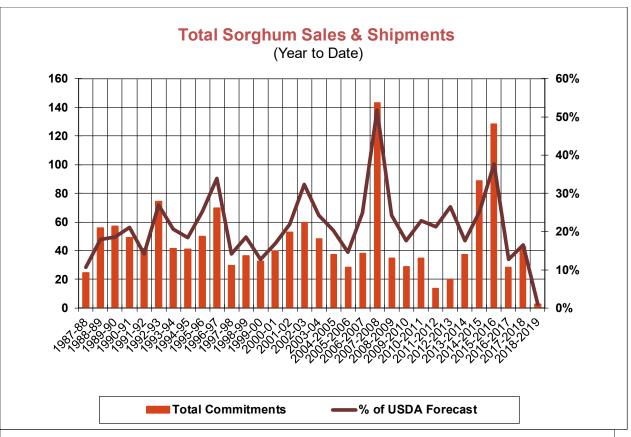

| Weekly Export Sales (million bushels)     |         |      |          |
|-------------------------------------------|---------|------|----------|
| AS OF WEEK ENDING                         | 9/13/18 |      |          |
|                                           | Wheat   | Corn | Soybeans |
| Old Crop Sales                            | 17.2    | 54.5 | 33.7     |
| New Crop Sales                            | 0.0     | 0.4  | 2.9      |
| Total Sales                               | 17.2    | 54.9 | 36.7     |
| Prior Week                                | 15.2    | 27.6 | 25.8     |
| Trade Estimates                           | 13.8    | 33.5 | 23.9     |
| Rate to reach USDA Forecast (Old Crop)    | 17.5    | 36.6 | 27.2     |
| Export Shipments                          | 11.7    | 42.4 | 29.4     |
| Rate to reach USDA Forecast               | 22.0    | 44.1 | 39.9     |
| Commitments % of USDA estimate (Old Crop) | 52%     | 27%  | 31%      |
| 5-year average for this week              | 49%     | 24%  | 46%      |
| Shipments % of USDA est.                  | 32%     | 3%   | 3%       |
| 5-year average for this week              | 29%     | 0%   | 1%       |
| Source: USDA, Reuters, Farm Futures       |         |      |          |