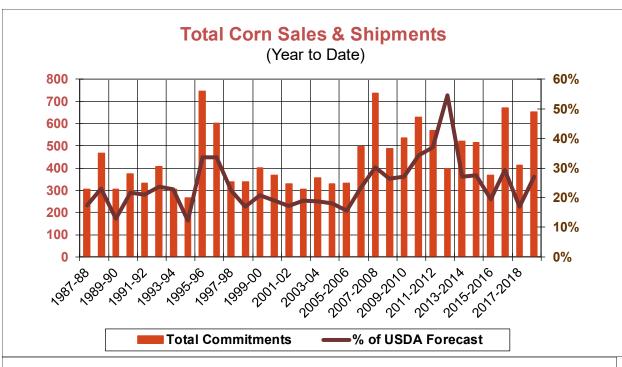

| Weekly Export Sales (million bushels)     |         |      |          |
|-------------------------------------------|---------|------|----------|
| AS OF WEEK ENDING                         | 9/13/18 |      |          |
|                                           | Wheat   | Corn | Soybeans |
| Old Crop Sales                            | 17.2    | 54.5 | 33.7     |
| New Crop Sales                            | 0.0     | 0.4  | 2.9      |
| Total Sales                               | 17.2    | 54.9 | 36.7     |
| Prior Week                                | 15.2    | 27.6 | 25.8     |
| Trade Estimates                           | 13.8    | 33.5 | 23.9     |
| Rate to reach USDA Forecast (Old Crop)    | 17.5    | 36.6 | 27.2     |
| Export Shipments                          | 11.7    | 42.4 | 29.4     |
| Rate to reach USDA Forecast               | 22.0    | 44.1 | 39.9     |
| Commitments % of USDA estimate (Old Crop) | 52%     | 27%  | 31%      |
| 5-year average for this week              | 49%     | 24%  | 46%      |
| Shipments % of USDA est.                  | 32%     | 3%   | 3%       |
| 5-year average for this week              | 29%     | 0%   | 1%       |
| Source: USDA, Reuters, Farm Futures       |         |      |          |