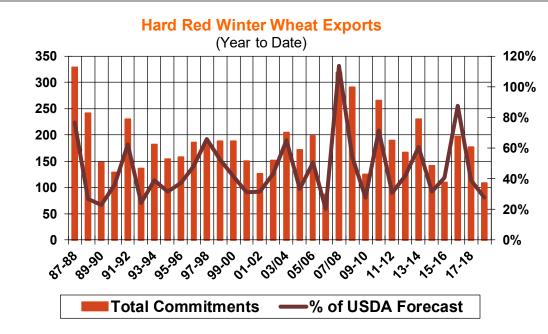

| Weekly Export Sales (million bushels)     |         |      |          |
|-------------------------------------------|---------|------|----------|
| AS OF WEEK ENDING                         | 9/13/18 |      |          |
|                                           | Wheat   | Corn | Soybeans |
| Old Crop Sales                            | 17.2    | 54.5 | 33.7     |
| New Crop Sales                            | 0.0     | 0.4  | 2.9      |
| Total Sales                               | 17.2    | 54.9 | 36.7     |
| Prior Week                                | 15.2    | 27.6 | 25.8     |
| Trade Estimates                           | 13.8    | 33.5 | 23.9     |
| Rate to reach USDA Forecast (Old Crop)    | 17.5    | 36.6 | 27.2     |
| Export Shipments                          | 11.7    | 42.4 | 29.4     |
| Rate to reach USDA Forecast               | 22.0    | 44.1 | 39.9     |
| Commitments % of USDA estimate (Old Crop) | 52%     | 27%  | 31%      |
| 5-year average for this week              | 49%     | 24%  | 46%      |
| Shipments % of USDA est.                  | 32%     | 3%   | 3%       |
| 5-year average for this week              | 29%     | 0%   | 1%       |
| Source: USDA, Reuters, Farm Futures       |         |      |          |