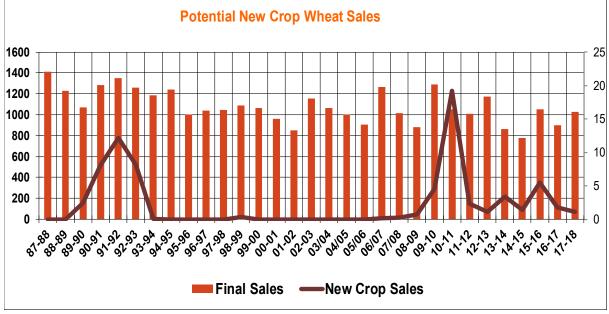

| Weekly Export Sales (million bushels)     |         |      |          |
|-------------------------------------------|---------|------|----------|
| AS OF WEEK ENDING                         | 9/13/18 |      |          |
|                                           | Wheat   | Corn | Soybeans |
| Old Crop Sales                            | 17.2    | 54.5 | 33.7     |
| New Crop Sales                            | 0.0     | 0.4  | 2.9      |
| Total Sales                               | 17.2    | 54.9 | 36.7     |
| Prior Week                                | 15.2    | 27.6 | 25.8     |
| Trade Estimates                           | 13.8    | 33.5 | 23.9     |
| Rate to reach USDA Forecast (Old Crop)    | 17.5    | 36.6 | 27.2     |
| Export Shipments                          | 11.7    | 42.4 | 29.4     |
| Rate to reach USDA Forecast               | 22.0    | 44.1 | 39.9     |
| Commitments % of USDA estimate (Old Crop) | 52%     | 27%  | 31%      |
| 5-year average for this week              | 49%     | 24%  | 46%      |
| Shipments % of USDA est.                  | 32%     | 3%   | 3%       |
| 5-year average for this week              | 29%     | 0%   | 1%       |
| Source: USDA, Reuters, Farm Futures       |         |      |          |