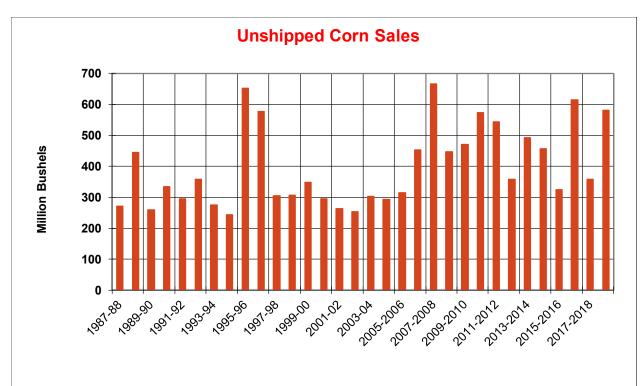

| Weekly Export Sales (million bushels)     |         |      |          |
|-------------------------------------------|---------|------|----------|
| AS OF WEEK ENDING                         | 9/13/18 |      |          |
|                                           | Wheat   | Corn | Soybeans |
| Old Crop Sales                            | 17.2    | 54.5 | 33.7     |
| New Crop Sales                            | 0.0     | 0.4  | 2.9      |
| Total Sales                               | 17.2    | 54.9 | 36.7     |
| Prior Week                                | 15.2    | 27.6 | 25.8     |
| Trade Estimates                           | 13.8    | 33.5 | 23.9     |
| Rate to reach USDA Forecast (Old Crop)    | 17.5    | 36.6 | 27.2     |
| Export Shipments                          | 11.7    | 42.4 | 29.4     |
| Rate to reach USDA Forecast               | 22.0    | 44.1 | 39.9     |
| Commitments % of USDA estimate (Old Crop) | 52%     | 27%  | 31%      |
| 5-year average for this week              | 49%     | 24%  | 46%      |
| Shipments % of USDA est.                  | 32%     | 3%   | 3%       |
| 5-year average for this week              | 29%     | 0%   | 1%       |
| Source: USDA, Reuters, Farm Futures       |         |      |          |