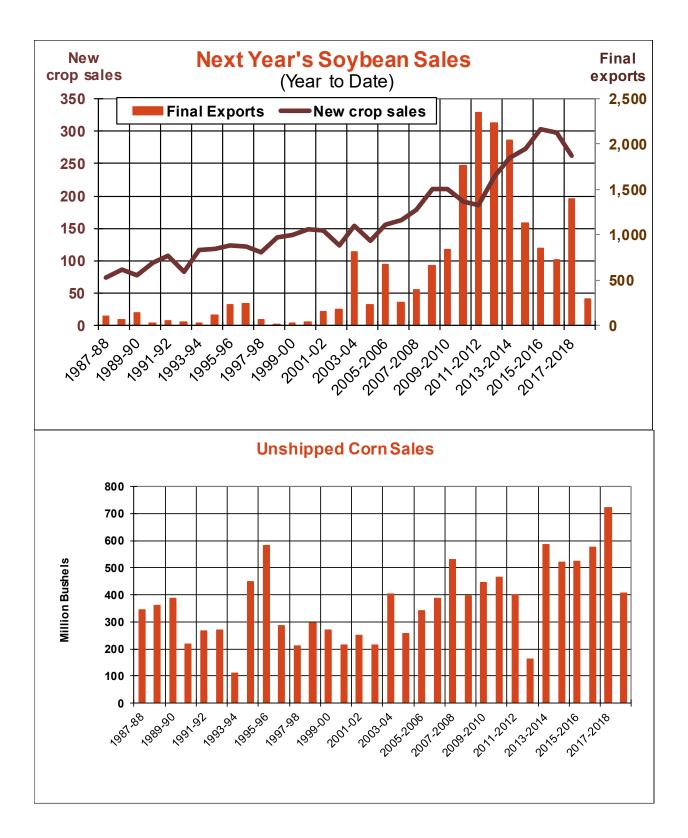

| Weekly Export Sales (million bushels)     |        |      |          |
|-------------------------------------------|--------|------|----------|
| AS OF WEEK ENDING                         | 5/2/19 |      |          |
|                                           | Wheat  | Corn | Soybeans |
| Old Crop Sales                            | 3.3    | 11.3 | (5.5)    |
| New Crop Sales                            | 15.2   | 0.3  | 10.9     |
| Total Sales                               | 18.5   | 11.6 | 5.4      |
| Prior Week                                | 15.4   | 31.3 | 12.4     |
| Trade Estimates                           | 14.2   | 30.5 | 26.6     |
| Rate to reach USDA Forecast (Old Crop)    | 0.3    | 28.0 | 13.1     |
| Export Shipments                          | 16.4   | 40.5 | 34.5     |
| Rate to reach USDA Forecast               | 39.5   | 51.9 | 39.3     |
| Commitments % of USDA estimate (Old Crop) | 99%    | 79%  | 88%      |
| 5-year average for this week              | 97%    | 85%  | 95%      |
| Shipments % of USDA est.                  | 83%    | 62%  | 64%      |
| 5-year average for this week              | 85%    | 57%  | 79%      |
| Source: USDA, Reuters, Farm Futures       |        |      |          |