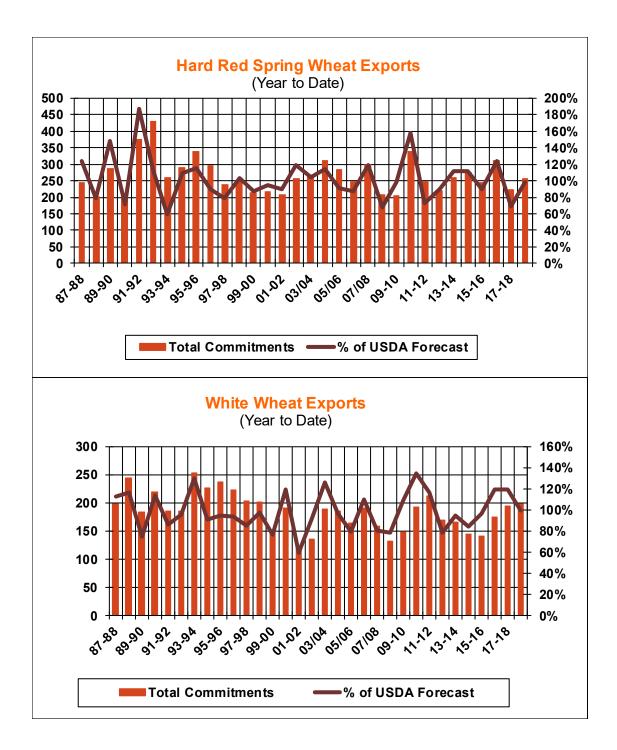

| Weekly Export Sales (million bushels)     |        |      |          |
|-------------------------------------------|--------|------|----------|
| AS OF WEEK ENDING                         | 5/2/19 |      |          |
|                                           | Wheat  | Corn | Soybeans |
| Old Crop Sales                            | 3.3    | 11.3 | (5.5)    |
| New Crop Sales                            | 15.2   | 0.3  | 10.9     |
| Total Sales                               | 18.5   | 11.6 | 5.4      |
| Prior Week                                | 15.4   | 31.3 | 12.4     |
| Trade Estimates                           | 14.2   | 30.5 | 26.6     |
| Rate to reach USDA Forecast (Old Crop)    | 0.3    | 28.0 | 13.1     |
| Export Shipments                          | 16.4   | 40.5 | 34.5     |
| Rate to reach USDA Forecast               | 39.5   | 51.9 | 39.3     |
| Commitments % of USDA estimate (Old Crop) | 99%    | 79%  | 88%      |
| 5-year average for this week              | 97%    | 85%  | 95%      |
| Shipments % of USDA est.                  | 83%    | 62%  | 64%      |
| 5-year average for this week              | 85%    | 57%  | 79%      |
| Source: USDA, Reuters, Farm Futures       |        |      |          |