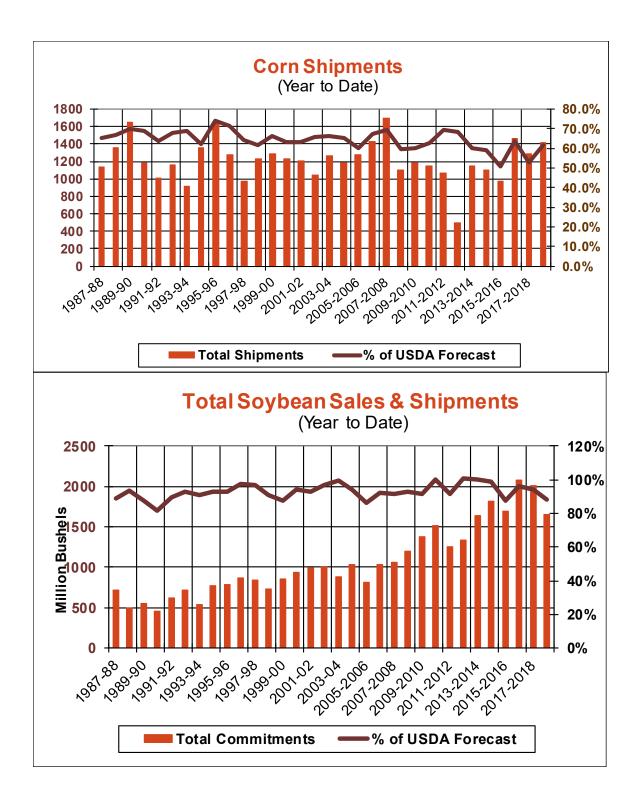

| Weekly Export Sales (million bushels)     |        |      |          |
|-------------------------------------------|--------|------|----------|
| AS OF WEEK ENDING                         | 5/2/19 |      |          |
|                                           | Wheat  | Corn | Soybeans |
| Old Crop Sales                            | 3.3    | 11.3 | (5.5)    |
| New Crop Sales                            | 15.2   | 0.3  | 10.9     |
| Total Sales                               | 18.5   | 11.6 | 5.4      |
| Prior Week                                | 15.4   | 31.3 | 12.4     |
| Trade Estimates                           | 14.2   | 30.5 | 26.6     |
| Rate to reach USDA Forecast (Old Crop)    | 0.3    | 28.0 | 13.1     |
| Export Shipments                          | 16.4   | 40.5 | 34.5     |
| Rate to reach USDA Forecast               | 39.5   | 51.9 | 39.3     |
| Commitments % of USDA estimate (Old Crop) | 99%    | 79%  | 88%      |
| 5-year average for this week              | 97%    | 85%  | 95%      |
| Shipments % of USDA est.                  | 83%    | 62%  | 64%      |
| 5-year average for this week              | 85%    | 57%  | 79%      |
| Source: USDA, Reuters, Farm Futures       |        |      |          |