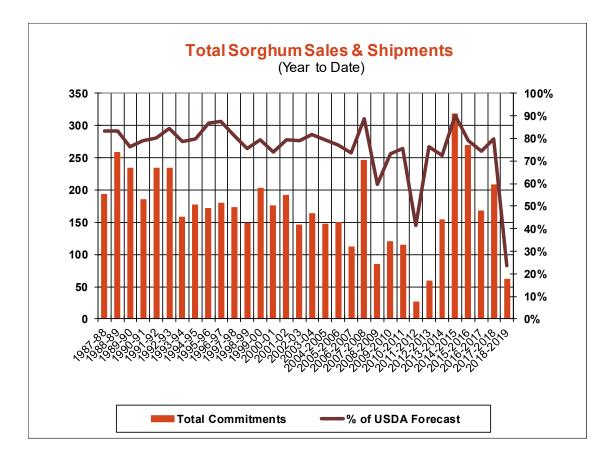

| Weekly Export Sales (million bushels)     |        |      |          |
|-------------------------------------------|--------|------|----------|
| AS OF WEEK ENDING                         | 5/2/19 |      |          |
|                                           | Wheat  | Corn | Soybeans |
| Old Crop Sales                            | 3.3    | 11.3 | (5.5)    |
| New Crop Sales                            | 15.2   | 0.3  | 10.9     |
| Total Sales                               | 18.5   | 11.6 | 5.4      |
| Prior Week                                | 15.4   | 31.3 | 12.4     |
| Trade Estimates                           | 14.2   | 30.5 | 26.6     |
| Rate to reach USDA Forecast (Old Crop)    | 0.3    | 28.0 | 13.1     |
| Export Shipments                          | 16.4   | 40.5 | 34.5     |
| Rate to reach USDA Forecast               | 39.5   | 51.9 | 39.3     |
| Commitments % of USDA estimate (Old Crop) | 99%    | 79%  | 88%      |
| 5-year average for this week              | 97%    | 85%  | 95%      |
| Shipments % of USDA est.                  | 83%    | 62%  | 64%      |
| 5-year average for this week              | 85%    | 57%  | 79%      |
| Source: USDA, Reuters, Farm Futures       |        |      |          |