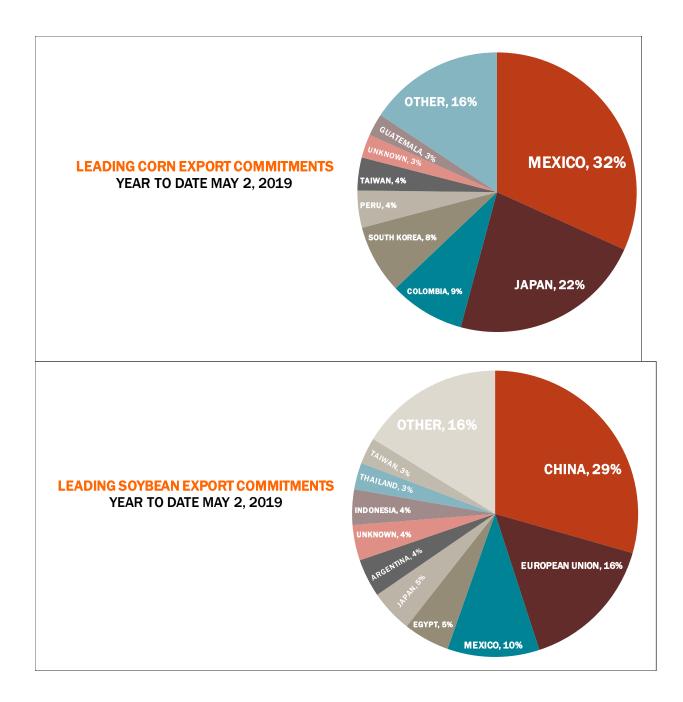

| Weekly Export Sales (million bushels)     |        |      |          |
|-------------------------------------------|--------|------|----------|
| AS OF WEEK ENDING                         | 5/2/19 |      |          |
|                                           | Wheat  | Corn | Soybeans |
| Old Crop Sales                            | 3.3    | 11.3 | (5.5)    |
| New Crop Sales                            | 15.2   | 0.3  | 10.9     |
| Total Sales                               | 18.5   | 11.6 | 5.4      |
| Prior Week                                | 15.4   | 31.3 | 12.4     |
| Trade Estimates                           | 14.2   | 30.5 | 26.6     |
| Rate to reach USDA Forecast (Old Crop)    | 0.3    | 28.0 | 13.1     |
| Export Shipments                          | 16.4   | 40.5 | 34.5     |
| Rate to reach USDA Forecast               | 39.5   | 51.9 | 39.3     |
| Commitments % of USDA estimate (Old Crop) | 99%    | 79%  | 88%      |
| 5-year average for this week              | 97%    | 85%  | 95%      |
| Shipments % of USDA est.                  | 83%    | 62%  | 64%      |
| 5-year average for this week              | 85%    | 57%  | 79%      |
| Source: USDA, Reuters, Farm Futures       |        |      |          |