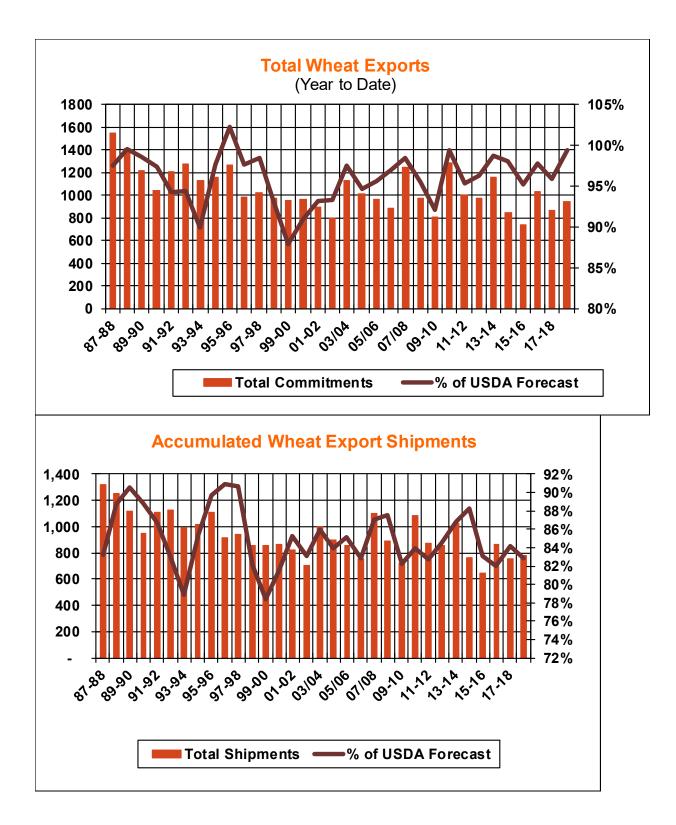

| Weekly Export Sales (million bushels)     |        |      |          |
|-------------------------------------------|--------|------|----------|
| AS OF WEEK ENDING                         | 5/2/19 |      |          |
|                                           | Wheat  | Corn | Soybeans |
| Old Crop Sales                            | 3.3    | 11.3 | (5.5)    |
| New Crop Sales                            | 15.2   | 0.3  | 10.9     |
| Total Sales                               | 18.5   | 11.6 | 5.4      |
| Prior Week                                | 15.4   | 31.3 | 12.4     |
| Trade Estimates                           | 14.2   | 30.5 | 26.6     |
| Rate to reach USDA Forecast (Old Crop)    | 0.3    | 28.0 | 13.1     |
| Export Shipments                          | 16.4   | 40.5 | 34.5     |
| Rate to reach USDA Forecast               | 39.5   | 51.9 | 39.3     |
| Commitments % of USDA estimate (Old Crop) | 99%    | 79%  | 88%      |
| 5-year average for this week              | 97%    | 85%  | 95%      |
| Shipments % of USDA est.                  | 83%    | 62%  | 64%      |
| 5-year average for this week              | 85%    | 57%  | 79%      |
| Source: USDA, Reuters, Farm Futures       |        |      |          |