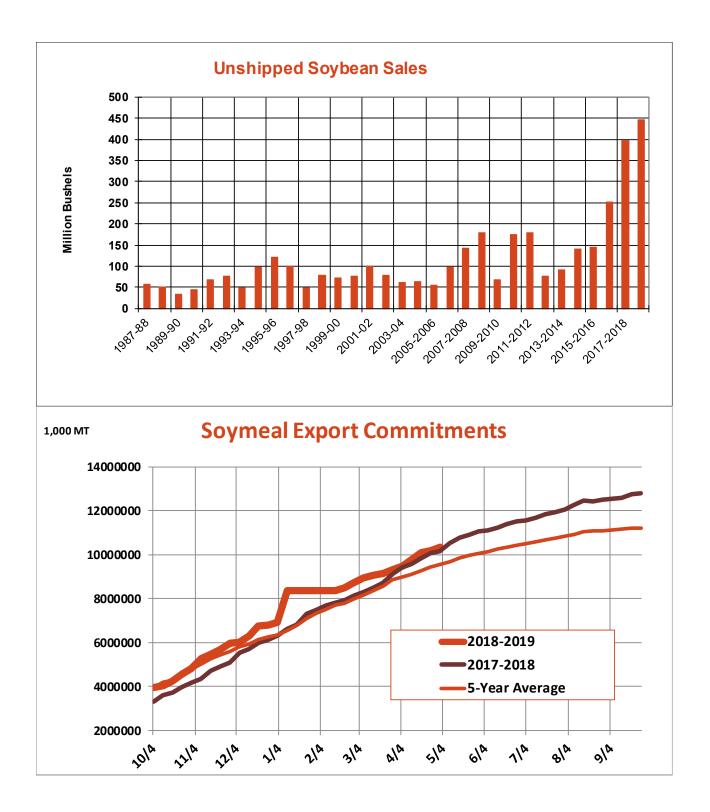

| Weekly Export Sales (million bushels)     |        |      |          |
|-------------------------------------------|--------|------|----------|
| AS OF WEEK ENDING                         | 5/2/19 |      |          |
|                                           | Wheat  | Corn | Soybeans |
| Old Crop Sales                            | 3.3    | 11.3 | (5.5)    |
| New Crop Sales                            | 15.2   | 0.3  | 10.9     |
| Total Sales                               | 18.5   | 11.6 | 5.4      |
| Prior Week                                | 15.4   | 31.3 | 12.4     |
| Trade Estimates                           | 14.2   | 30.5 | 26.6     |
| Rate to reach USDA Forecast (Old Crop)    | 0.3    | 28.0 | 13.1     |
| Export Shipments                          | 16.4   | 40.5 | 34.5     |
| Rate to reach USDA Forecast               | 39.5   | 51.9 | 39.3     |
| Commitments % of USDA estimate (Old Crop) | 99%    | 79%  | 88%      |
| 5-year average for this week              | 97%    | 85%  | 95%      |
| Shipments % of USDA est.                  | 83%    | 62%  | 64%      |
| 5-year average for this week              | 85%    | 57%  | 79%      |
| Source: USDA, Reuters, Farm Futures       |        |      |          |