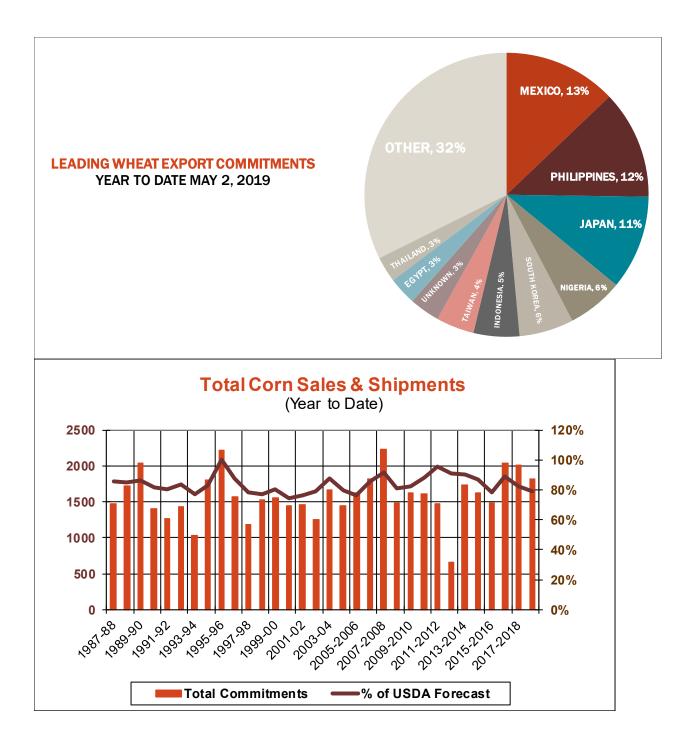

| Weekly Export Sales (million bushels)     |        |      |          |
|-------------------------------------------|--------|------|----------|
| AS OF WEEK ENDING                         | 5/2/19 |      |          |
|                                           | Wheat  | Corn | Soybeans |
| Old Crop Sales                            | 3.3    | 11.3 | (5.5)    |
| New Crop Sales                            | 15.2   | 0.3  | 10.9     |
| Total Sales                               | 18.5   | 11.6 | 5.4      |
| Prior Week                                | 15.4   | 31.3 | 12.4     |
| Trade Estimates                           | 14.2   | 30.5 | 26.6     |
| Rate to reach USDA Forecast (Old Crop)    | 0.3    | 28.0 | 13.1     |
| Export Shipments                          | 16.4   | 40.5 | 34.5     |
| Rate to reach USDA Forecast               | 39.5   | 51.9 | 39.3     |
| Commitments % of USDA estimate (Old Crop) | 99%    | 79%  | 88%      |
| 5-year average for this week              | 97%    | 85%  | 95%      |
| Shipments % of USDA est.                  | 83%    | 62%  | 64%      |
| 5-year average for this week              | 85%    | 57%  | 79%      |
| Source: USDA, Reuters, Farm Futures       |        |      |          |