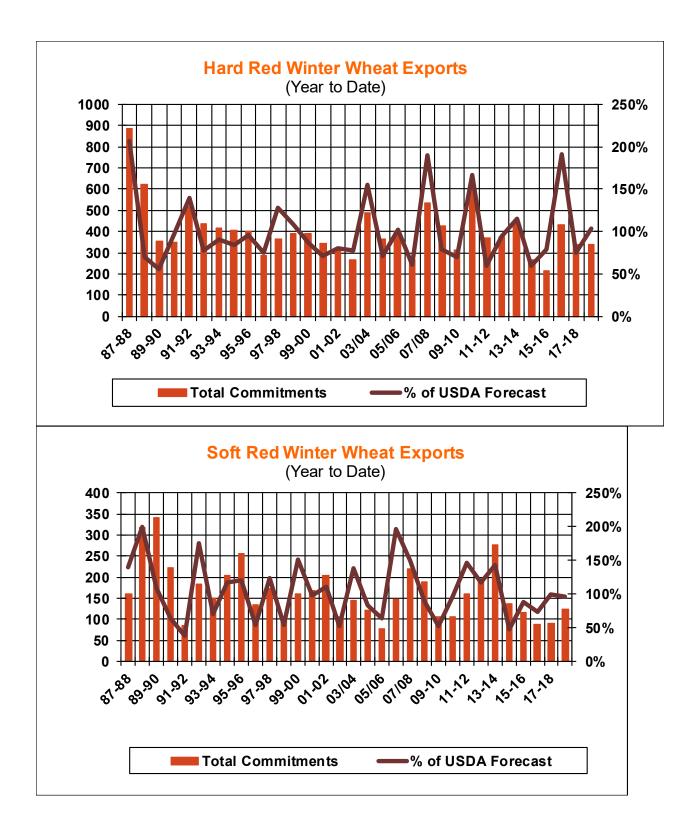

| Weekly Export Sales (million bushels)     |        |      |          |
|-------------------------------------------|--------|------|----------|
| AS OF WEEK ENDING                         | 5/2/19 |      |          |
|                                           | Wheat  | Corn | Soybeans |
| Old Crop Sales                            | 3.3    | 11.3 | (5.5)    |
| New Crop Sales                            | 15.2   | 0.3  | 10.9     |
| Total Sales                               | 18.5   | 11.6 | 5.4      |
| Prior Week                                | 15.4   | 31.3 | 12.4     |
| Trade Estimates                           | 14.2   | 30.5 | 26.6     |
| Rate to reach USDA Forecast (Old Crop)    | 0.3    | 28.0 | 13.1     |
| Export Shipments                          | 16.4   | 40.5 | 34.5     |
| Rate to reach USDA Forecast               | 39.5   | 51.9 | 39.3     |
| Commitments % of USDA estimate (Old Crop) | 99%    | 79%  | 88%      |
| 5-year average for this week              | 97%    | 85%  | 95%      |
| Shipments % of USDA est.                  | 83%    | 62%  | 64%      |
| 5-year average for this week              | 85%    | 57%  | 79%      |
| Source: USDA, Reuters, Farm Futures       |        |      |          |