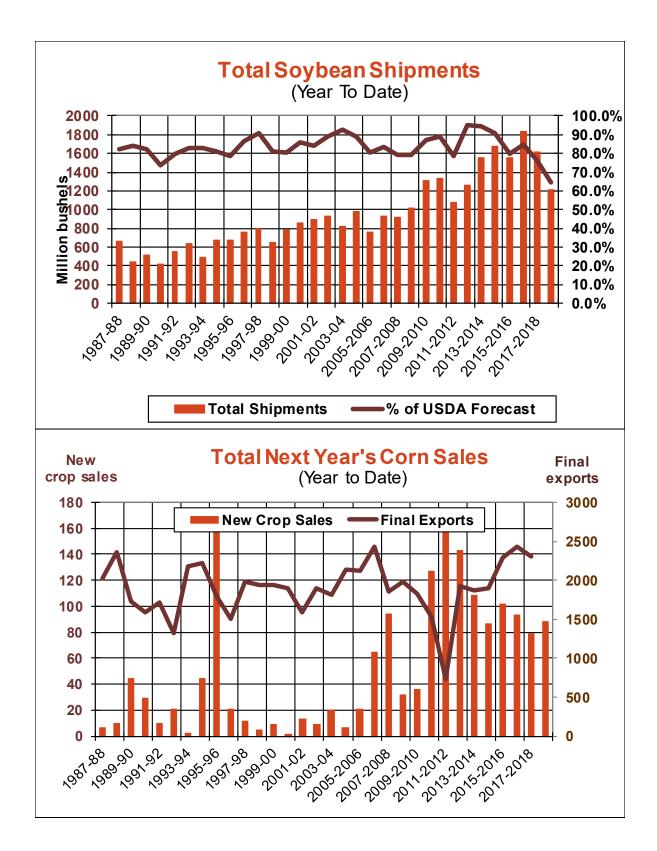

| Weekly Export Sales (million bushels)     |        |      |          |
|-------------------------------------------|--------|------|----------|
| AS OF WEEK ENDING                         | 5/2/19 |      |          |
|                                           | Wheat  | Corn | Soybeans |
| Old Crop Sales                            | 3.3    | 11.3 | (5.5)    |
| New Crop Sales                            | 15.2   | 0.3  | 10.9     |
| Total Sales                               | 18.5   | 11.6 | 5.4      |
| Prior Week                                | 15.4   | 31.3 | 12.4     |
| Trade Estimates                           | 14.2   | 30.5 | 26.6     |
| Rate to reach USDA Forecast (Old Crop)    | 0.3    | 28.0 | 13.1     |
| Export Shipments                          | 16.4   | 40.5 | 34.5     |
| Rate to reach USDA Forecast               | 39.5   | 51.9 | 39.3     |
| Commitments % of USDA estimate (Old Crop) | 99%    | 79%  | 88%      |
| 5-year average for this week              | 97%    | 85%  | 95%      |
| Shipments % of USDA est.                  | 83%    | 62%  | 64%      |
| 5-year average for this week              | 85%    | 57%  | 79%      |
| Source: USDA, Reuters, Farm Futures       |        |      |          |