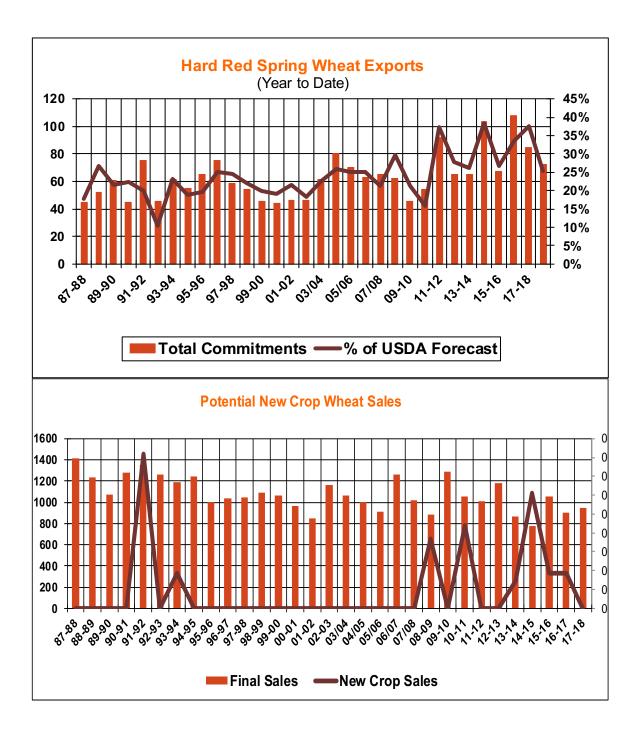

| Weekly Export Sales (million bushels)     |        |      |          |
|-------------------------------------------|--------|------|----------|
| AS OF WEEK ENDING                         | 7/5/18 |      |          |
|                                           | Wheat  | Corn | Soybeans |
| Old Crop Sales                            | 5.0    | 15.8 | 5.8      |
| New Crop Sales                            | 0.0    | 5.0  | 10.0     |
| Total Sales                               | 5.0    | 20.9 | 15.8     |
| Prior Week                                | 16.2   | 26.5 | 37.5     |
| Trade Estimates                           | 12.9   | 39.4 | 27.6     |
| Rate to reach USDA Forecast (Old Crop)    | 15.4   | 1.6  | (5.7)    |
| Export Shipments                          | 13.1   | 41.7 | 42.0     |
| Rate to reach USDA Forecast               | 18.8   | 58.3 | 27.2     |
| Commitments % of USDA estimate (Old Crop) | 34%    | 97%  | 100%     |
| 5-year average for this week              | 31%    | 96%  | 100%     |
| Shipments % of USDA est.                  | 11%    | 72%  | 86%      |
| 5-year average for this week              | 8%     | 75%  | 92%      |
| Source: USDA, Reuters                     |        |      |          |