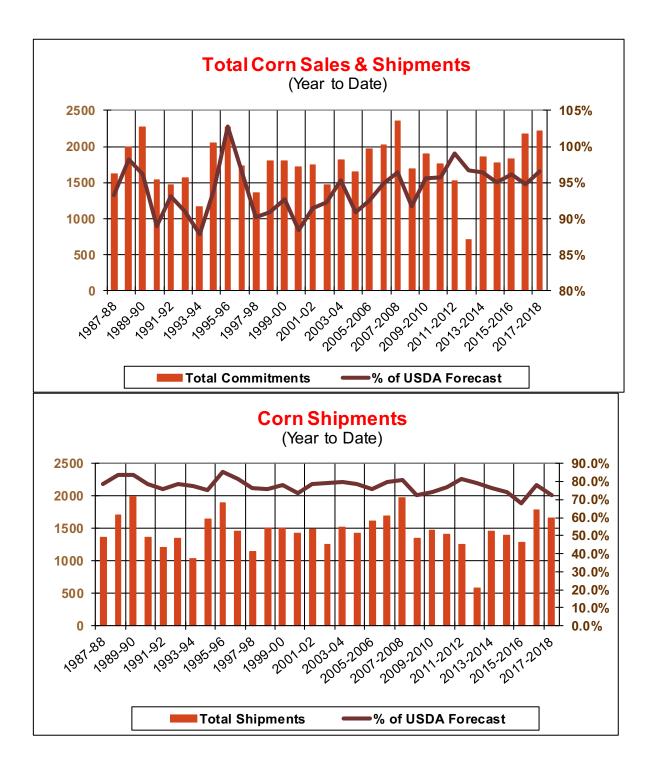

| Weekly Export Sales (million bushels)     |        |      |          |
|-------------------------------------------|--------|------|----------|
| AS OF WEEK ENDING                         | 7/5/18 |      |          |
|                                           | Wheat  | Corn | Soybeans |
| Old Crop Sales                            | 5.0    | 15.8 | 5.8      |
| New Crop Sales                            | 0.0    | 5.0  | 10.0     |
| Total Sales                               | 5.0    | 20.9 | 15.8     |
| Prior Week                                | 16.2   | 26.5 | 37.5     |
| Trade Estimates                           | 12.9   | 39.4 | 27.6     |
| Rate to reach USDA Forecast (Old Crop)    | 15.4   | 1.6  | (5.7)    |
| Export Shipments                          | 13.1   | 41.7 | 42.0     |
| Rate to reach USDA Forecast               | 18.8   | 58.3 | 27.2     |
| Commitments % of USDA estimate (Old Crop) | 34%    | 97%  | 100%     |
| 5-year average for this week              | 31%    | 96%  | 100%     |
| Shipments % of USDA est.                  | 11%    | 72%  | 86%      |
| 5-year average for this week              | 8%     | 75%  | 92%      |
| Source: USDA, Reuters                     |        |      |          |