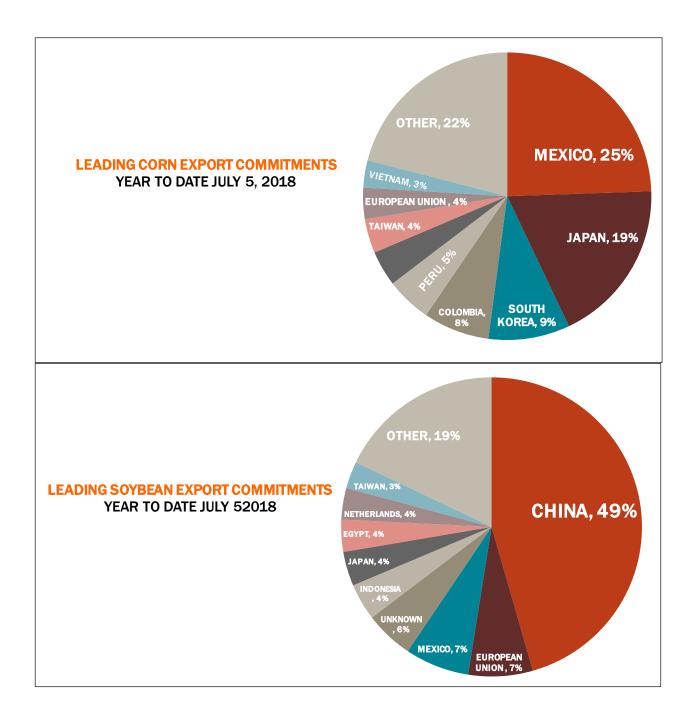

| Weekly Export Sales (million bushels)     |        |      |          |
|-------------------------------------------|--------|------|----------|
| AS OF WEEK ENDING                         | 7/5/18 |      |          |
|                                           | Wheat  | Corn | Soybeans |
| Old Crop Sales                            | 5.0    | 15.8 | 5.8      |
| New Crop Sales                            | 0.0    | 5.0  | 10.0     |
| Total Sales                               | 5.0    | 20.9 | 15.8     |
| Prior Week                                | 16.2   | 26.5 | 37.5     |
| Trade Estimates                           | 12.9   | 39.4 | 27.6     |
| Rate to reach USDA Forecast (Old Crop)    | 15.4   | 1.6  | (5.7)    |
| Export Shipments                          | 13.1   | 41.7 | 42.0     |
| Rate to reach USDA Forecast               | 18.8   | 58.3 | 27.2     |
| Commitments % of USDA estimate (Old Crop) | 34%    | 97%  | 100%     |
| 5-year average for this week              | 31%    | 96%  | 100%     |
| Shipments % of USDA est.                  | 11%    | 72%  | 86%      |
| 5-year average for this week              | 8%     | 75%  | 92%      |
| Source: USDA, Reuters                     |        |      |          |