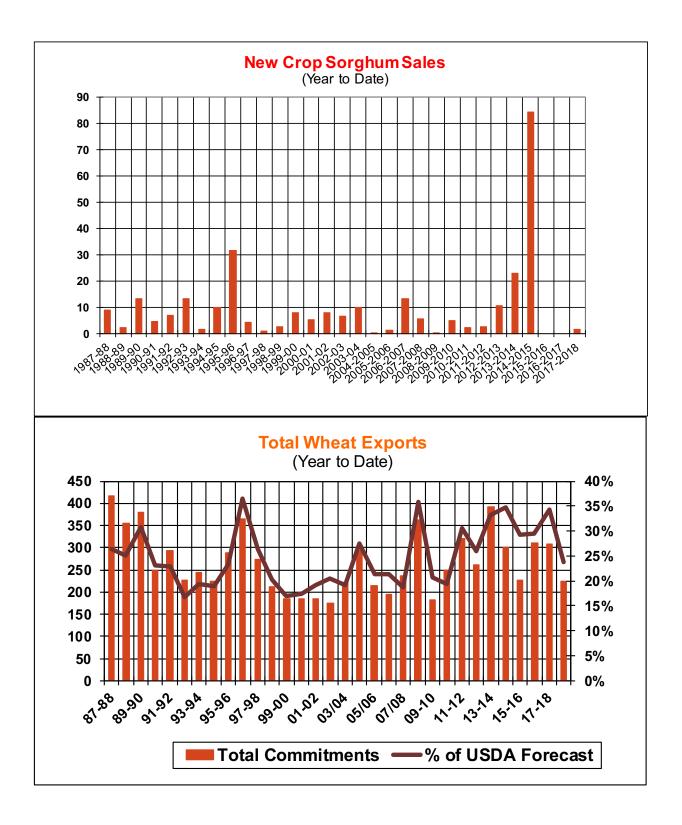

| Weekly Export Sales (million bushels)     |        |      |          |
|-------------------------------------------|--------|------|----------|
| AS OF WEEK ENDING                         | 7/5/18 |      |          |
|                                           | Wheat  | Corn | Soybeans |
| Old Crop Sales                            | 5.0    | 15.8 | 5.8      |
| New Crop Sales                            | 0.0    | 5.0  | 10.0     |
| Total Sales                               | 5.0    | 20.9 | 15.8     |
| Prior Week                                | 16.2   | 26.5 | 37.5     |
| Trade Estimates                           | 12.9   | 39.4 | 27.6     |
| Rate to reach USDA Forecast (Old Crop)    | 15.4   | 1.6  | (5.7)    |
| Export Shipments                          | 13.1   | 41.7 | 42.0     |
| Rate to reach USDA Forecast               | 18.8   | 58.3 | 27.2     |
| Commitments % of USDA estimate (Old Crop) | 34%    | 97%  | 100%     |
| 5-year average for this week              | 31%    | 96%  | 100%     |
| Shipments % of USDA est.                  | 11%    | 72%  | 86%      |
| 5-year average for this week              | 8%     | 75%  | 92%      |
| Source: USDA, Reuters                     |        |      |          |