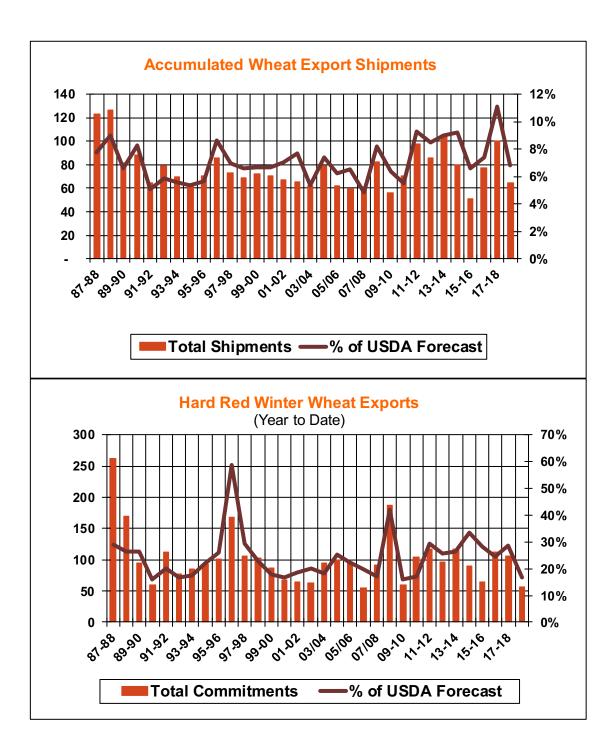

| Weekly Export Sales (million bushels)     |        |      |          |
|-------------------------------------------|--------|------|----------|
| AS OF WEEK ENDING                         | 7/5/18 |      |          |
|                                           | Wheat  | Corn | Soybeans |
| Old Crop Sales                            | 5.0    | 15.8 | 5.8      |
| New Crop Sales                            | 0.0    | 5.0  | 10.0     |
| Total Sales                               | 5.0    | 20.9 | 15.8     |
| Prior Week                                | 16.2   | 26.5 | 37.5     |
| Trade Estimates                           | 12.9   | 39.4 | 27.6     |
| Rate to reach USDA Forecast (Old Crop)    | 15.4   | 1.6  | (5.7)    |
| Export Shipments                          | 13.1   | 41.7 | 42.0     |
| Rate to reach USDA Forecast               | 18.8   | 58.3 | 27.2     |
| Commitments % of USDA estimate (Old Crop) | 34%    | 97%  | 100%     |
| 5-year average for this week              | 31%    | 96%  | 100%     |
| Shipments % of USDA est.                  | 11%    | 72%  | 86%      |
| 5-year average for this week              | 8%     | 75%  | 92%      |
| Source: USDA, Reuters                     |        |      |          |