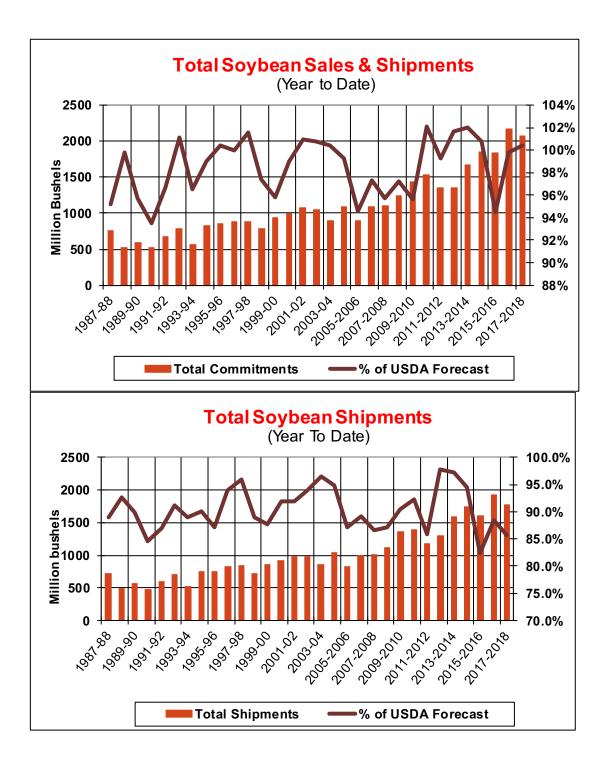

| Weekly Export Sales (million bushels)     |        |      |          |
|-------------------------------------------|--------|------|----------|
| AS OF WEEK ENDING                         | 7/5/18 |      |          |
|                                           | Wheat  | Corn | Soybeans |
| Old Crop Sales                            | 5.0    | 15.8 | 5.8      |
| New Crop Sales                            | 0.0    | 5.0  | 10.0     |
| Total Sales                               | 5.0    | 20.9 | 15.8     |
| Prior Week                                | 16.2   | 26.5 | 37.5     |
| Trade Estimates                           | 12.9   | 39.4 | 27.6     |
| Rate to reach USDA Forecast (Old Crop)    | 15.4   | 1.6  | (5.7)    |
| Export Shipments                          | 13.1   | 41.7 | 42.0     |
| Rate to reach USDA Forecast               | 18.8   | 58.3 | 27.2     |
| Commitments % of USDA estimate (Old Crop) | 34%    | 97%  | 100%     |
| 5-year average for this week              | 31%    | 96%  | 100%     |
| Shipments % of USDA est.                  | 11%    | 72%  | 86%      |
| 5-year average for this week              | 8%     | 75%  | 92%      |
| Source: USDA, Reuters                     |        |      |          |