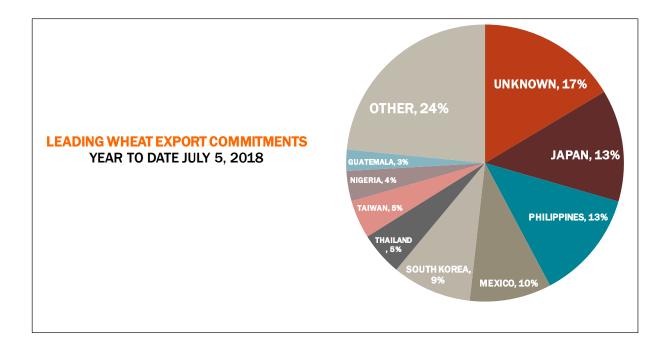

| Weekly Export Sales (million bushels)     |        |      |          |
|-------------------------------------------|--------|------|----------|
| AS OF WEEK ENDING                         | 7/5/18 |      |          |
|                                           | Wheat  | Corn | Soybeans |
| Old Crop Sales                            | 5.0    | 15.8 | 5.8      |
| New Crop Sales                            | 0.0    | 5.0  | 10.0     |
| Total Sales                               | 5.0    | 20.9 | 15.8     |
| Prior Week                                | 16.2   | 26.5 | 37.5     |
| Trade Estimates                           | 12.9   | 39.4 | 27.6     |
| Rate to reach USDA Forecast (Old Crop)    | 15.4   | 1.6  | (5.7)    |
| Export Shipments                          | 13.1   | 41.7 | 42.0     |
| Rate to reach USDA Forecast               | 18.8   | 58.3 | 27.2     |
| Commitments % of USDA estimate (Old Crop) | 34%    | 97%  | 100%     |
| 5-year average for this week              | 31%    | 96%  | 100%     |
| Shipments % of USDA est.                  | 11%    | 72%  | 86%      |
| 5-year average for this week              | 8%     | 75%  | 92%      |
| Source: USDA, Reuters                     |        |      |          |