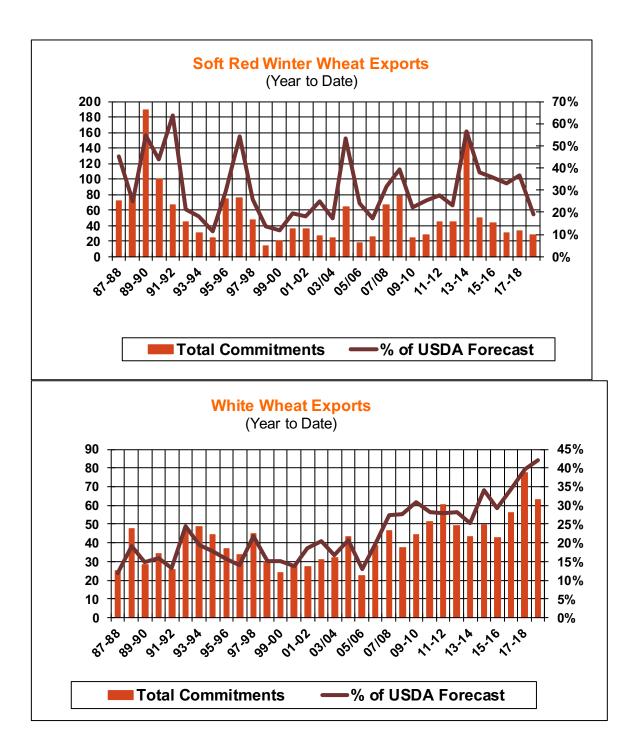

| Weekly Export Sales (million bushels)     |        |      |          |
|-------------------------------------------|--------|------|----------|
| AS OF WEEK ENDING                         | 7/5/18 |      |          |
|                                           | Wheat  | Corn | Soybeans |
| Old Crop Sales                            | 5.0    | 15.8 | 5.8      |
| New Crop Sales                            | 0.0    | 5.0  | 10.0     |
| Total Sales                               | 5.0    | 20.9 | 15.8     |
| Prior Week                                | 16.2   | 26.5 | 37.5     |
| Trade Estimates                           | 12.9   | 39.4 | 27.6     |
| Rate to reach USDA Forecast (Old Crop)    | 15.4   | 1.6  | (5.7)    |
| Export Shipments                          | 13.1   | 41.7 | 42.0     |
| Rate to reach USDA Forecast               | 18.8   | 58.3 | 27.2     |
| Commitments % of USDA estimate (Old Crop) | 34%    | 97%  | 100%     |
| 5-year average for this week              | 31%    | 96%  | 100%     |
| Shipments % of USDA est.                  | 11%    | 72%  | 86%      |
| 5-year average for this week              | 8%     | 75%  | 92%      |
| Source: USDA, Reuters                     |        |      |          |