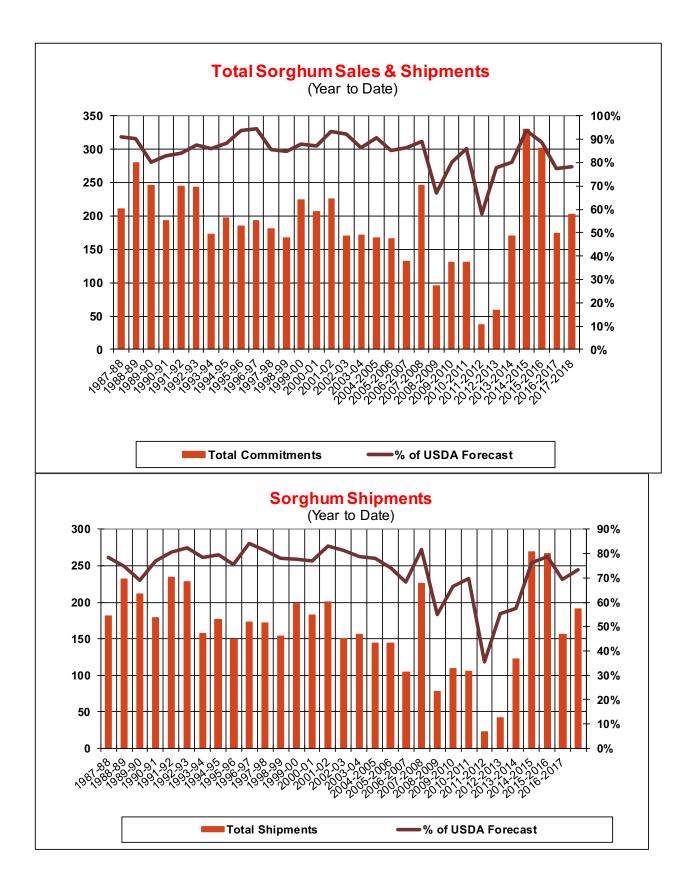

| Weekly Export Sales (million bushels)     |        |      |          |
|-------------------------------------------|--------|------|----------|
| AS OF WEEK ENDING                         | 7/5/18 |      |          |
|                                           | Wheat  | Corn | Soybeans |
| Old Crop Sales                            | 5.0    | 15.8 | 5.8      |
| New Crop Sales                            | 0.0    | 5.0  | 10.0     |
| Total Sales                               | 5.0    | 20.9 | 15.8     |
| Prior Week                                | 16.2   | 26.5 | 37.5     |
| Trade Estimates                           | 12.9   | 39.4 | 27.6     |
| Rate to reach USDA Forecast (Old Crop)    | 15.4   | 1.6  | (5.7)    |
| Export Shipments                          | 13.1   | 41.7 | 42.0     |
| Rate to reach USDA Forecast               | 18.8   | 58.3 | 27.2     |
| Commitments % of USDA estimate (Old Crop) | 34%    | 97%  | 100%     |
| 5-year average for this week              | 31%    | 96%  | 100%     |
| Shipments % of USDA est.                  | 11%    | 72%  | 86%      |
| 5-year average for this week              | 8%     | 75%  | 92%      |
| Source: USDA, Reuters                     |        |      |          |