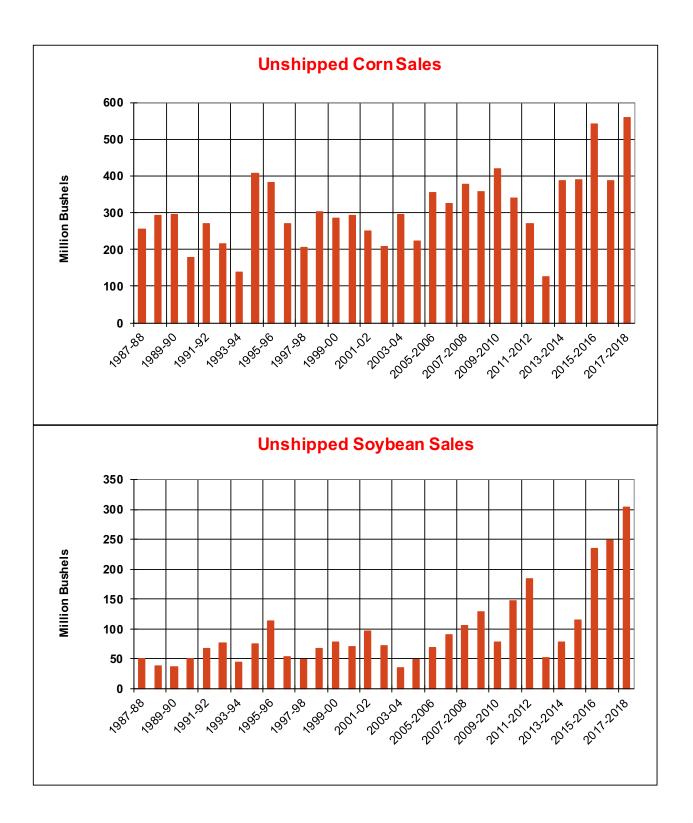

| Weekly Export Sales (million bushels)     |        |      |          |
|-------------------------------------------|--------|------|----------|
| AS OF WEEK ENDING                         | 7/5/18 |      |          |
|                                           | Wheat  | Corn | Soybeans |
| Old Crop Sales                            | 5.0    | 15.8 | 5.8      |
| New Crop Sales                            | 0.0    | 5.0  | 10.0     |
| Total Sales                               | 5.0    | 20.9 | 15.8     |
| Prior Week                                | 16.2   | 26.5 | 37.5     |
| Trade Estimates                           | 12.9   | 39.4 | 27.6     |
| Rate to reach USDA Forecast (Old Crop)    | 15.4   | 1.6  | (5.7)    |
| Export Shipments                          | 13.1   | 41.7 | 42.0     |
| Rate to reach USDA Forecast               | 18.8   | 58.3 | 27.2     |
| Commitments % of USDA estimate (Old Crop) | 34%    | 97%  | 100%     |
| 5-year average for this week              | 31%    | 96%  | 100%     |
| Shipments % of USDA est.                  | 11%    | 72%  | 86%      |
| 5-year average for this week              | 8%     | 75%  | 92%      |
| Source: USDA, Reuters                     |        |      |          |