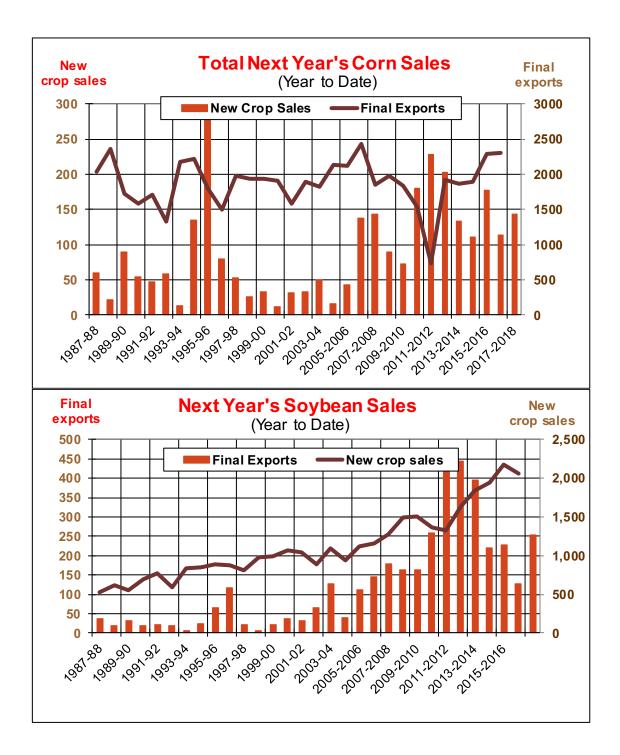

| Weekly Export Sales (million bushels)     |        |      |          |
|-------------------------------------------|--------|------|----------|
| AS OF WEEK ENDING                         | 7/5/18 |      |          |
|                                           | Wheat  | Corn | Soybeans |
| Old Crop Sales                            | 5.0    | 15.8 | 5.8      |
| New Crop Sales                            | 0.0    | 5.0  | 10.0     |
| Total Sales                               | 5.0    | 20.9 | 15.8     |
| Prior Week                                | 16.2   | 26.5 | 37.5     |
| Trade Estimates                           | 12.9   | 39.4 | 27.6     |
| Rate to reach USDA Forecast (Old Crop)    | 15.4   | 1.6  | (5.7)    |
| Export Shipments                          | 13.1   | 41.7 | 42.0     |
| Rate to reach USDA Forecast               | 18.8   | 58.3 | 27.2     |
| Commitments % of USDA estimate (Old Crop) | 34%    | 97%  | 100%     |
| 5-year average for this week              | 31%    | 96%  | 100%     |
| Shipments % of USDA est.                  | 11%    | 72%  | 86%      |
| 5-year average for this week              | 8%     | 75%  | 92%      |
| Source: USDA, Reuters                     |        |      |          |