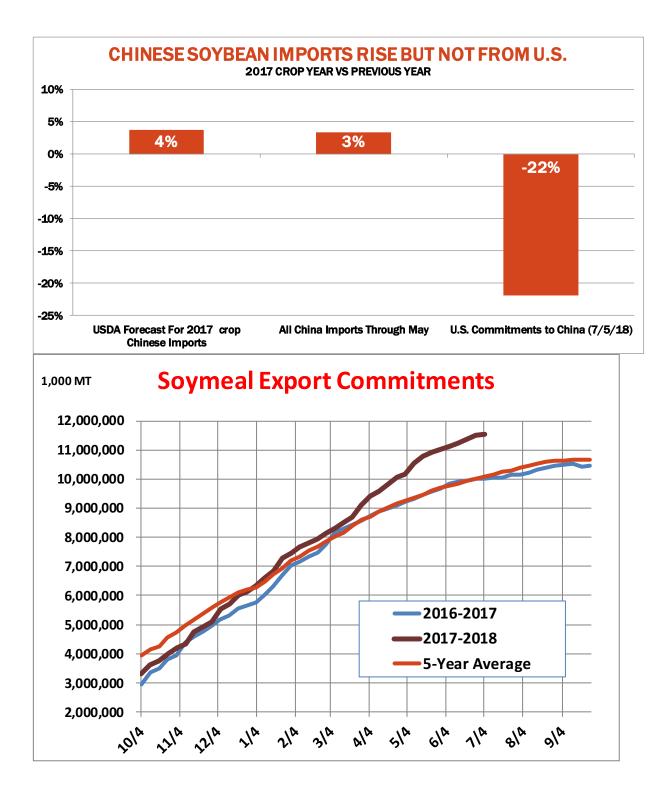

| Weekly Export Sales (million bushels)     |        |      |          |
|-------------------------------------------|--------|------|----------|
| AS OF WEEK ENDING                         | 7/5/18 |      |          |
|                                           | Wheat  | Corn | Soybeans |
| Old Crop Sales                            | 5.0    | 15.8 | 5.8      |
| New Crop Sales                            | 0.0    | 5.0  | 10.0     |
| Total Sales                               | 5.0    | 20.9 | 15.8     |
| Prior Week                                | 16.2   | 26.5 | 37.5     |
| Trade Estimates                           | 12.9   | 39.4 | 27.6     |
| Rate to reach USDA Forecast (Old Crop)    | 15.4   | 1.6  | (5.7)    |
| Export Shipments                          | 13.1   | 41.7 | 42.0     |
| Rate to reach USDA Forecast               | 18.8   | 58.3 | 27.2     |
| Commitments % of USDA estimate (Old Crop) | 34%    | 97%  | 100%     |
| 5-year average for this week              | 31%    | 96%  | 100%     |
| Shipments % of USDA est.                  | 11%    | 72%  | 86%      |
| 5-year average for this week              | 8%     | 75%  | 92%      |
| Source: USDA, Reuters                     |        |      |          |