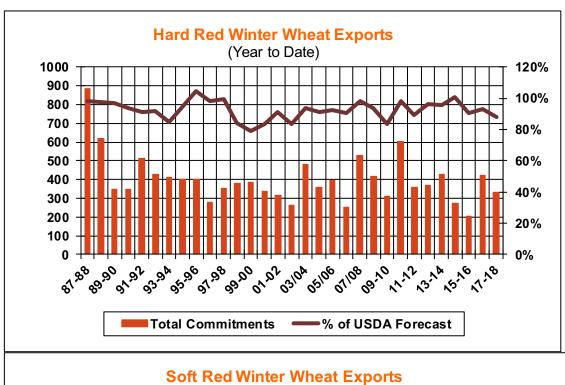

| Weekly Export Sales (million b | · · · · · · · · · · · · · · · · · · · |      |          |
|--------------------------------|---------------------------------------|------|----------|
| AS OF WEEK ENDING              | 4/12/18                               |      |          |
|                                | Wheat                                 | Corn | Soybeans |
| Old Crop Sales                 | (2.5)                                 | 43.0 | 38.2     |
| New Crop Sales                 | 8.8                                   | 4.4  | 40.1     |
| Total Sales                    | 6.4                                   | 47.4 | 78.3     |
| Prior Week                     | 6.9                                   | 35.3 | 90.6     |
| Trade Estimates                | 11.9                                  | 41.3 | 66.2     |
| Rate to reach USDA Forecast    | 12.1                                  | 14.2 | 4.0      |
| Export Shipments               | 16.7                                  | 62.8 | 14.8     |
| Rate to reach USDA Forecast    | 32.4                                  | 56.7 | 25.4     |
| Commitments % of USDA est.     | 96%                                   | 86%  | 94%      |
| 5-year average for this week   | 96%                                   | 84%  | 96%      |
| Shipments % of USDA est.       | 77%                                   | 59%  | 82%      |
| 5-year average for this week   | 81%                                   | 56%  | 88%      |
| Source: USDA, Reuters          |                                       |      |          |