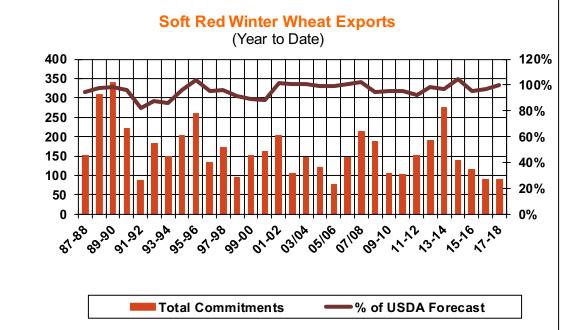

| Weekly Export Sales (million b | · · · · · · · · · · · · · · · · · · · |      |          |
|--------------------------------|---------------------------------------|------|----------|
| AS OF WEEK ENDING              | 4/12/18                               |      |          |
|                                | Wheat                                 | Corn | Soybeans |
| Old Crop Sales                 | (2.5)                                 | 43.0 | 38.2     |
| New Crop Sales                 | 8.8                                   | 4.4  | 40.1     |
| Total Sales                    | 6.4                                   | 47.4 | 78.3     |
| Prior Week                     | 6.9                                   | 35.3 | 90.6     |
| Trade Estimates                | 11.9                                  | 41.3 | 66.2     |
| Rate to reach USDA Forecast    | 12.1                                  | 14.2 | 4.0      |
| Export Shipments               | 16.7                                  | 62.8 | 14.8     |
| Rate to reach USDA Forecast    | 32.4                                  | 56.7 | 25.4     |
| Commitments % of USDA est.     | 96%                                   | 86%  | 94%      |
| 5-year average for this week   | 96%                                   | 84%  | 96%      |
| Shipments % of USDA est.       | 77%                                   | 59%  | 82%      |
| 5-year average for this week   | 81%                                   | 56%  | 88%      |
| Source: USDA, Reuters          |                                       |      |          |