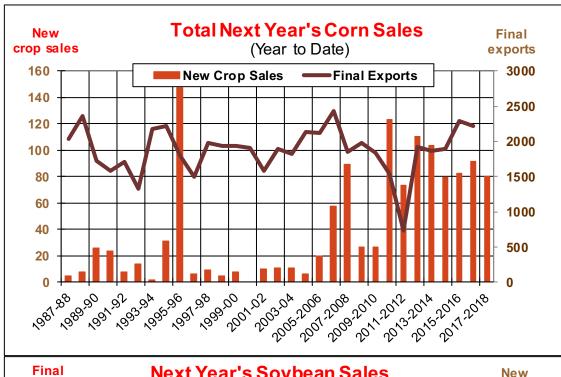

| Weekly Export Sales (million b | · · · · · · · · · · · · · · · · · · · |      |          |
|--------------------------------|---------------------------------------|------|----------|
| AS OF WEEK ENDING              | 4/12/18                               |      |          |
|                                | Wheat                                 | Corn | Soybeans |
| Old Crop Sales                 | (2.5)                                 | 43.0 | 38.2     |
| New Crop Sales                 | 8.8                                   | 4.4  | 40.1     |
| Total Sales                    | 6.4                                   | 47.4 | 78.3     |
| Prior Week                     | 6.9                                   | 35.3 | 90.6     |
| Trade Estimates                | 11.9                                  | 41.3 | 66.2     |
| Rate to reach USDA Forecast    | 12.1                                  | 14.2 | 4.0      |
| Export Shipments               | 16.7                                  | 62.8 | 14.8     |
| Rate to reach USDA Forecast    | 32.4                                  | 56.7 | 25.4     |
| Commitments % of USDA est.     | 96%                                   | 86%  | 94%      |
| 5-year average for this week   | 96%                                   | 84%  | 96%      |
| Shipments % of USDA est.       | 77%                                   | 59%  | 82%      |
| 5-year average for this week   | 81%                                   | 56%  | 88%      |
| Source: USDA, Reuters          |                                       |      |          |