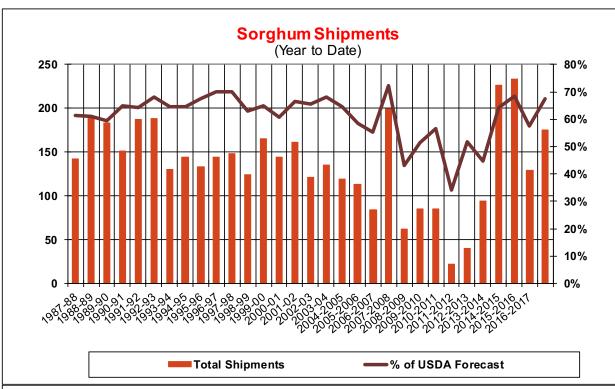

| 41.3 | 66.2     |
| Rate to reach USDA Forecast    | 12.1                                  | 14.2 | 4.0      |
| Export Shipments               | 16.7                                  | 62.8 | 14.8     |
| Rate to reach USDA Forecast    | 32.4                                  | 56.7 | 25.4     |
| Commitments % of USDA est.     | 96%                                   | 86%  | 94%      |
| 5-year average for this week   | 96%                                   | 84%  | 96%      |
| Shipments % of USDA est.       | 77%                                   | 59%  | 82%      |
| 5-year average for this week   | 81%                                   | 56%  | 88%      |
| Source: USDA, Reuters          |                                       |      |          |