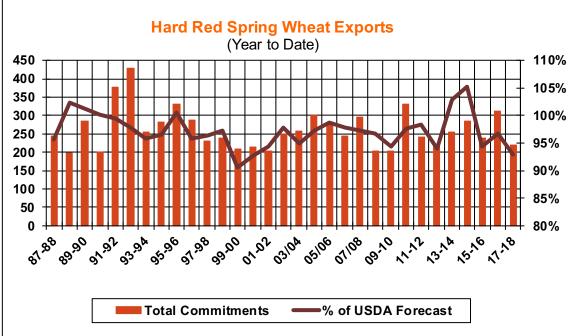

| Weekly Export Sales (million b | · · · · · · · · · · · · · · · · · · · |      |          |
|--------------------------------|---------------------------------------|------|----------|
| AS OF WEEK ENDING              | 4/12/18                               |      |          |
|                                | Wheat                                 | Corn | Soybeans |
| Old Crop Sales                 | (2.5)                                 | 43.0 | 38.2     |
| New Crop Sales                 | 8.8                                   | 4.4  | 40.1     |
| Total Sales                    | 6.4                                   | 47.4 | 78.3     |
| Prior Week                     | 6.9                                   | 35.3 | 90.6     |
| Trade Estimates                | 11.9                                  | 41.3 | 66.2     |
| Rate to reach USDA Forecast    | 12.1                                  | 14.2 | 4.0      |
| Export Shipments               | 16.7                                  | 62.8 | 14.8     |
| Rate to reach USDA Forecast    | 32.4                                  | 56.7 | 25.4     |
| Commitments % of USDA est.     | 96%                                   | 86%  | 94%      |
| 5-year average for this week   | 96%                                   | 84%  | 96%      |
| Shipments % of USDA est.       | 77%                                   | 59%  | 82%      |
| 5-year average for this week   | 81%                                   | 56%  | 88%      |
| Source: USDA, Reuters          |                                       |      |          |