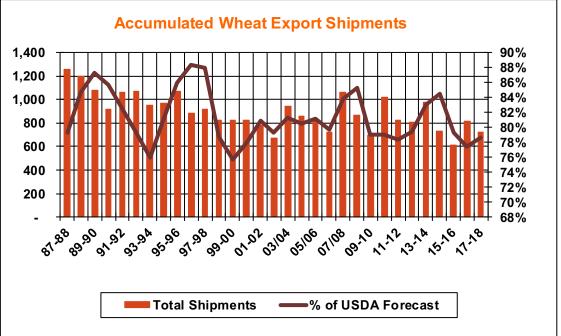

| Weekly Export Sales (million b | · · · · · · · · · · · · · · · · · · · |      |          |
|--------------------------------|---------------------------------------|------|----------|
| AS OF WEEK ENDING              | 4/12/18                               |      |          |
|                                | Wheat                                 | Corn | Soybeans |
| Old Crop Sales                 | (2.5)                                 | 43.0 | 38.2     |
| New Crop Sales                 | 8.8                                   | 4.4  | 40.1     |
| Total Sales                    | 6.4                                   | 47.4 | 78.3     |
| Prior Week                     | 6.9                                   | 35.3 | 90.6     |
| Trade Estimates                | 11.9                                  | 41.3 | 66.2     |
| Rate to reach USDA Forecast    | 12.1                                  | 14.2 | 4.0      |
| Export Shipments               | 16.7                                  | 62.8 | 14.8     |
| Rate to reach USDA Forecast    | 32.4                                  | 56.7 | 25.4     |
| Commitments % of USDA est.     | 96%                                   | 86%  | 94%      |
| 5-year average for this week   | 96%                                   | 84%  | 96%      |
| Shipments % of USDA est.       | 77%                                   | 59%  | 82%      |
| 5-year average for this week   | 81%                                   | 56%  | 88%      |
| Source: USDA, Reuters          |                                       |      |          |