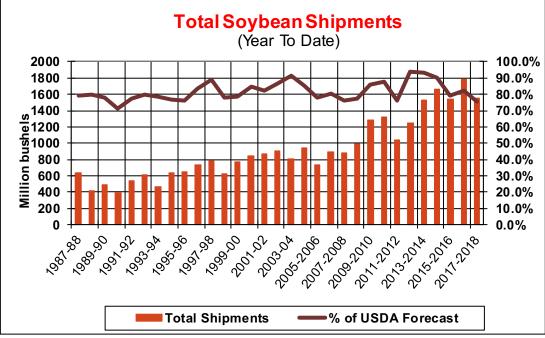

| Weekly Export Sales (million b | · · · · · · · · · · · · · · · · · · · |      |          |
|--------------------------------|---------------------------------------|------|----------|
| AS OF WEEK ENDING              | 4/12/18                               |      |          |
|                                | Wheat                                 | Corn | Soybeans |
| Old Crop Sales                 | (2.5)                                 | 43.0 | 38.2     |
| New Crop Sales                 | 8.8                                   | 4.4  | 40.1     |
| Total Sales                    | 6.4                                   | 47.4 | 78.3     |
| Prior Week                     | 6.9                                   | 35.3 | 90.6     |
| Trade Estimates                | 11.9                                  | 41.3 | 66.2     |
| Rate to reach USDA Forecast    | 12.1                                  | 14.2 | 4.0      |
| Export Shipments               | 16.7                                  | 62.8 | 14.8     |
| Rate to reach USDA Forecast    | 32.4                                  | 56.7 | 25.4     |
| Commitments % of USDA est.     | 96%                                   | 86%  | 94%      |
| 5-year average for this week   | 96%                                   | 84%  | 96%      |
| Shipments % of USDA est.       | 77%                                   | 59%  | 82%      |
| 5-year average for this week   | 81%                                   | 56%  | 88%      |
| Source: USDA, Reuters          |                                       |      |          |