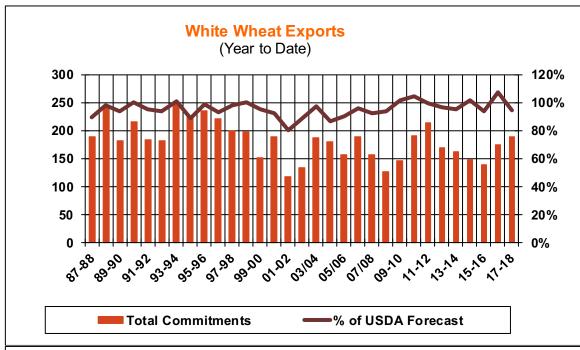

| Weekly Export Sales (million b | · · · · · · · · · · · · · · · · · · · |      |          |
|--------------------------------|---------------------------------------|------|----------|
| AS OF WEEK ENDING              | 4/12/18                               |      |          |
|                                | Wheat                                 | Corn | Soybeans |
| Old Crop Sales                 | (2.5)                                 | 43.0 | 38.2     |
| New Crop Sales                 | 8.8                                   | 4.4  | 40.1     |
| Total Sales                    | 6.4                                   | 47.4 | 78.3     |
| Prior Week                     | 6.9                                   | 35.3 | 90.6     |
| Trade Estimates                | 11.9                                  | 41.3 | 66.2     |
| Rate to reach USDA Forecast    | 12.1                                  | 14.2 | 4.0      |
| Export Shipments               | 16.7                                  | 62.8 | 14.8     |
| Rate to reach USDA Forecast    | 32.4                                  | 56.7 | 25.4     |
| Commitments % of USDA est.     | 96%                                   | 86%  | 94%      |
| 5-year average for this week   | 96%                                   | 84%  | 96%      |
| Shipments % of USDA est.       | 77%                                   | 59%  | 82%      |
| 5-year average for this week   | 81%                                   | 56%  | 88%      |
| Source: USDA, Reuters          |                                       |      |          |