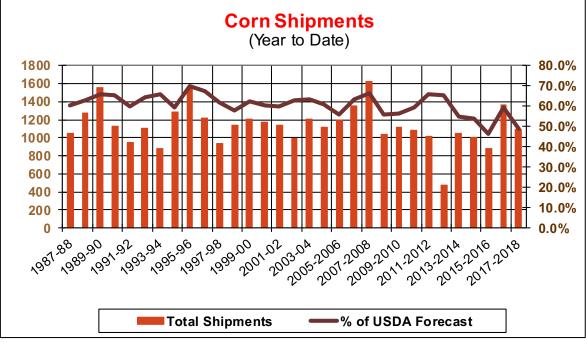

| Weekly Export Sales (million b | · · · · · · · · · · · · · · · · · · · |      |          |
|--------------------------------|---------------------------------------|------|----------|
| AS OF WEEK ENDING              | 4/12/18                               |      |          |
|                                | Wheat                                 | Corn | Soybeans |
| Old Crop Sales                 | (2.5)                                 | 43.0 | 38.2     |
| New Crop Sales                 | 8.8                                   | 4.4  | 40.1     |
| Total Sales                    | 6.4                                   | 47.4 | 78.3     |
| Prior Week                     | 6.9                                   | 35.3 | 90.6     |
| Trade Estimates                | 11.9                                  | 41.3 | 66.2     |
| Rate to reach USDA Forecast    | 12.1                                  | 14.2 | 4.0      |
| Export Shipments               | 16.7                                  | 62.8 | 14.8     |
| Rate to reach USDA Forecast    | 32.4                                  | 56.7 | 25.4     |
| Commitments % of USDA est.     | 96%                                   | 86%  | 94%      |
| 5-year average for this week   | 96%                                   | 84%  | 96%      |
| Shipments % of USDA est.       | 77%                                   | 59%  | 82%      |
| 5-year average for this week   | 81%                                   | 56%  | 88%      |
| Source: USDA, Reuters          |                                       |      |          |