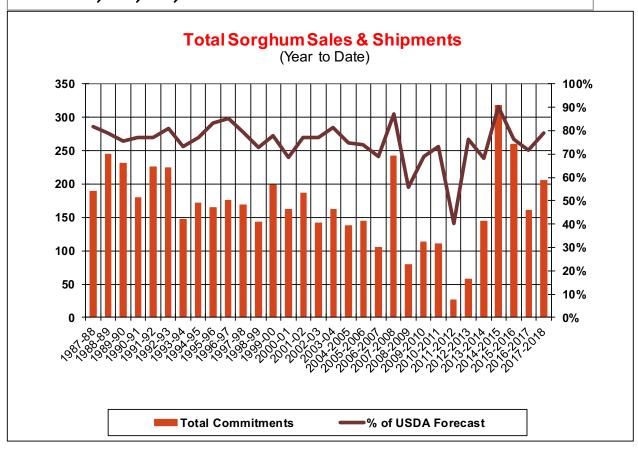

| 41.3 | 66.2     |
| Rate to reach USDA Forecast    | 12.1                                  | 14.2 | 4.0      |
| Export Shipments               | 16.7                                  | 62.8 | 14.8     |
| Rate to reach USDA Forecast    | 32.4                                  | 56.7 | 25.4     |
| Commitments % of USDA est.     | 96%                                   | 86%  | 94%      |
| 5-year average for this week   | 96%                                   | 84%  | 96%      |
| Shipments % of USDA est.       | 77%                                   | 59%  | 82%      |
| 5-year average for this week   | 81%                                   | 56%  | 88%      |
| Source: USDA, Reuters          |                                       |      |          |