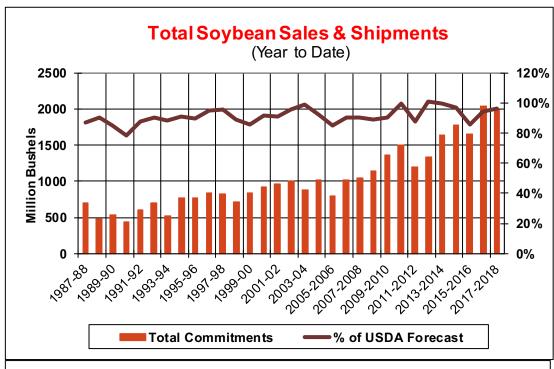

| Weekly Export Sales (million b | · · · · · · · · · · · · · · · · · · · |      |          |
|--------------------------------|---------------------------------------|------|----------|
| AS OF WEEK ENDING              | 4/12/18                               |      |          |
|                                | Wheat                                 | Corn | Soybeans |
| Old Crop Sales                 | (2.5)                                 | 43.0 | 38.2     |
| New Crop Sales                 | 8.8                                   | 4.4  | 40.1     |
| Total Sales                    | 6.4                                   | 47.4 | 78.3     |
| Prior Week                     | 6.9                                   | 35.3 | 90.6     |
| Trade Estimates                | 11.9                                  | 41.3 | 66.2     |
| Rate to reach USDA Forecast    | 12.1                                  | 14.2 | 4.0      |
| Export Shipments               | 16.7                                  | 62.8 | 14.8     |
| Rate to reach USDA Forecast    | 32.4                                  | 56.7 | 25.4     |
| Commitments % of USDA est.     | 96%                                   | 86%  | 94%      |
| 5-year average for this week   | 96%                                   | 84%  | 96%      |
| Shipments % of USDA est.       | 77%                                   | 59%  | 82%      |
| 5-year average for this week   | 81%                                   | 56%  | 88%      |
| Source: USDA, Reuters          |                                       |      |          |