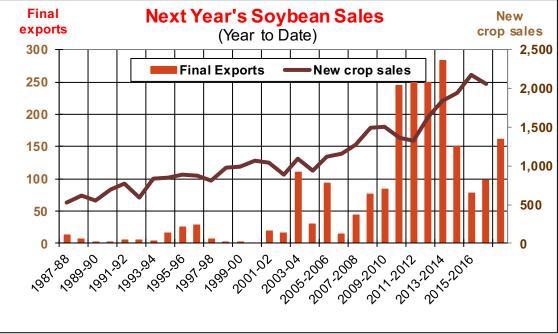

| Weekly Export Sales (million b | · · · · · · · · · · · · · · · · · · · |      |          |
|--------------------------------|---------------------------------------|------|----------|
| AS OF WEEK ENDING              | 4/12/18                               |      |          |
|                                | Wheat                                 | Corn | Soybeans |
| Old Crop Sales                 | (2.5)                                 | 43.0 | 38.2     |
| New Crop Sales                 | 8.8                                   | 4.4  | 40.1     |
| Total Sales                    | 6.4                                   | 47.4 | 78.3     |
| Prior Week                     | 6.9                                   | 35.3 | 90.6     |
| Trade Estimates                | 11.9                                  | 41.3 | 66.2     |
| Rate to reach USDA Forecast    | 12.1                                  | 14.2 | 4.0      |
| Export Shipments               | 16.7                                  | 62.8 | 14.8     |
| Rate to reach USDA Forecast    | 32.4                                  | 56.7 | 25.4     |
| Commitments % of USDA est.     | 96%                                   | 86%  | 94%      |
| 5-year average for this week   | 96%                                   | 84%  | 96%      |
| Shipments % of USDA est.       | 77%                                   | 59%  | 82%      |
| 5-year average for this week   | 81%                                   | 56%  | 88%      |
| Source: USDA, Reuters          |                                       |      |          |