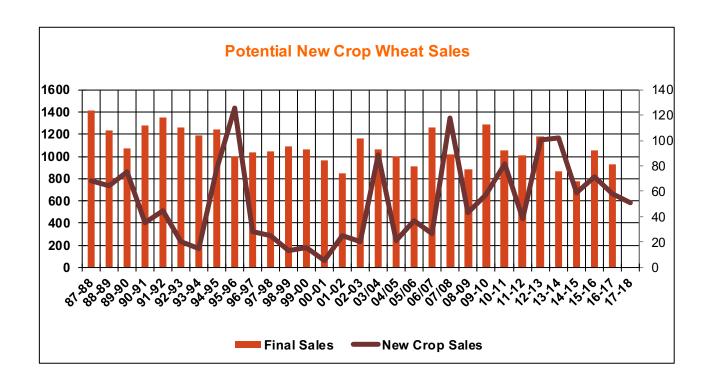

| Weekly Export Sales (million b | · · · · · · · · · · · · · · · · · · · |      |          |
|--------------------------------|---------------------------------------|------|----------|
| AS OF WEEK ENDING              | 4/12/18                               |      |          |
|                                | Wheat                                 | Corn | Soybeans |
| Old Crop Sales                 | (2.5)                                 | 43.0 | 38.2     |
| New Crop Sales                 | 8.8                                   | 4.4  | 40.1     |
| Total Sales                    | 6.4                                   | 47.4 | 78.3     |
| Prior Week                     | 6.9                                   | 35.3 | 90.6     |
| Trade Estimates                | 11.9                                  | 41.3 | 66.2     |
| Rate to reach USDA Forecast    | 12.1                                  | 14.2 | 4.0      |
| Export Shipments               | 16.7                                  | 62.8 | 14.8     |
| Rate to reach USDA Forecast    | 32.4                                  | 56.7 | 25.4     |
| Commitments % of USDA est.     | 96%                                   | 86%  | 94%      |
| 5-year average for this week   | 96%                                   | 84%  | 96%      |
| Shipments % of USDA est.       | 77%                                   | 59%  | 82%      |
| 5-year average for this week   | 81%                                   | 56%  | 88%      |
| Source: USDA, Reuters          |                                       |      |          |