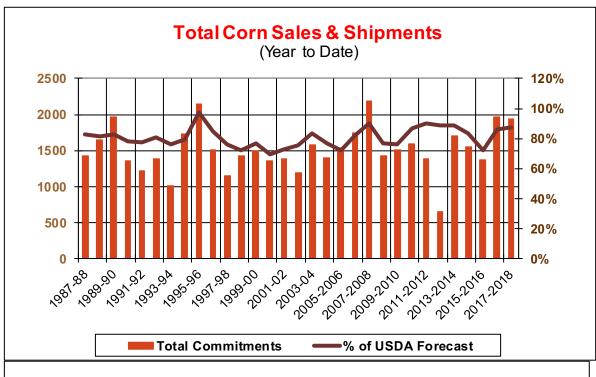

| Weekly Export Sales (million b | · · · · · · · · · · · · · · · · · · · |      |          |
|--------------------------------|---------------------------------------|------|----------|
| AS OF WEEK ENDING              | 4/12/18                               |      |          |
|                                | Wheat                                 | Corn | Soybeans |
| Old Crop Sales                 | (2.5)                                 | 43.0 | 38.2     |
| New Crop Sales                 | 8.8                                   | 4.4  | 40.1     |
| Total Sales                    | 6.4                                   | 47.4 | 78.3     |
| Prior Week                     | 6.9                                   | 35.3 | 90.6     |
| Trade Estimates                | 11.9                                  | 41.3 | 66.2     |
| Rate to reach USDA Forecast    | 12.1                                  | 14.2 | 4.0      |
| Export Shipments               | 16.7                                  | 62.8 | 14.8     |
| Rate to reach USDA Forecast    | 32.4                                  | 56.7 | 25.4     |
| Commitments % of USDA est.     | 96%                                   | 86%  | 94%      |
| 5-year average for this week   | 96%                                   | 84%  | 96%      |
| Shipments % of USDA est.       | 77%                                   | 59%  | 82%      |
| 5-year average for this week   | 81%                                   | 56%  | 88%      |
| Source: USDA, Reuters          |                                       |      |          |