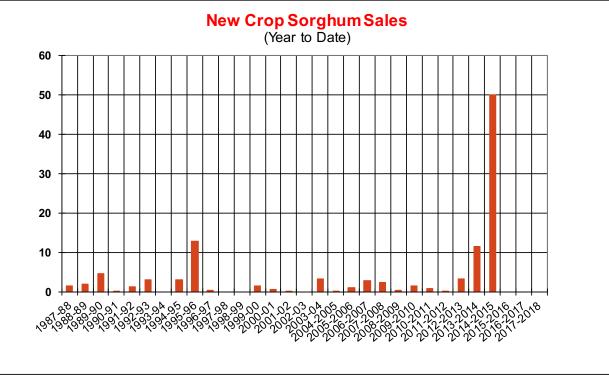

| 41.3 | 66.2     |
| Rate to reach USDA Forecast    | 12.1                                  | 14.2 | 4.0      |
| Export Shipments               | 16.7                                  | 62.8 | 14.8     |
| Rate to reach USDA Forecast    | 32.4                                  | 56.7 | 25.4     |
| Commitments % of USDA est.     | 96%                                   | 86%  | 94%      |
| 5-year average for this week   | 96%                                   | 84%  | 96%      |
| Shipments % of USDA est.       | 77%                                   | 59%  | 82%      |
| 5-year average for this week   | 81%                                   | 56%  | 88%      |
| Source: USDA, Reuters          |                                       |      |          |