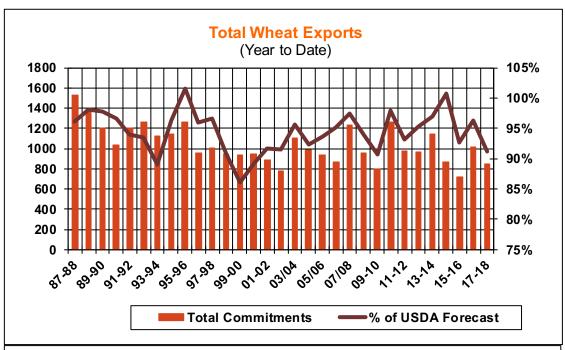

| Weekly Export Sales (million b | · · · · · · · · · · · · · · · · · · · |      |          |
|--------------------------------|---------------------------------------|------|----------|
| AS OF WEEK ENDING              | 4/12/18                               |      |          |
|                                | Wheat                                 | Corn | Soybeans |
| Old Crop Sales                 | (2.5)                                 | 43.0 | 38.2     |
| New Crop Sales                 | 8.8                                   | 4.4  | 40.1     |
| Total Sales                    | 6.4                                   | 47.4 | 78.3     |
| Prior Week                     | 6.9                                   | 35.3 | 90.6     |
| Trade Estimates                | 11.9                                  | 41.3 | 66.2     |
| Rate to reach USDA Forecast    | 12.1                                  | 14.2 | 4.0      |
| Export Shipments               | 16.7                                  | 62.8 | 14.8     |
| Rate to reach USDA Forecast    | 32.4                                  | 56.7 | 25.4     |
| Commitments % of USDA est.     | 96%                                   | 86%  | 94%      |
| 5-year average for this week   | 96%                                   | 84%  | 96%      |
| Shipments % of USDA est.       | 77%                                   | 59%  | 82%      |
| 5-year average for this week   | 81%                                   | 56%  | 88%      |
| Source: USDA, Reuters          |                                       |      |          |