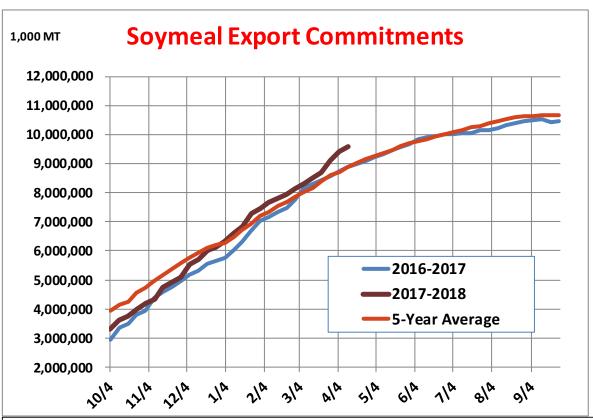

| 41.3 | 66.2     |
| Rate to reach USDA Forecast    | 12.1                                  | 14.2 | 4.0      |
| Export Shipments               | 16.7                                  | 62.8 | 14.8     |
| Rate to reach USDA Forecast    | 32.4                                  | 56.7 | 25.4     |
| Commitments % of USDA est.     | 96%                                   | 86%  | 94%      |
| 5-year average for this week   | 96%                                   | 84%  | 96%      |
| Shipments % of USDA est.       | 77%                                   | 59%  | 82%      |
| 5-year average for this week   | 81%                                   | 56%  | 88%      |
| Source: USDA, Reuters          |                                       |      |          |