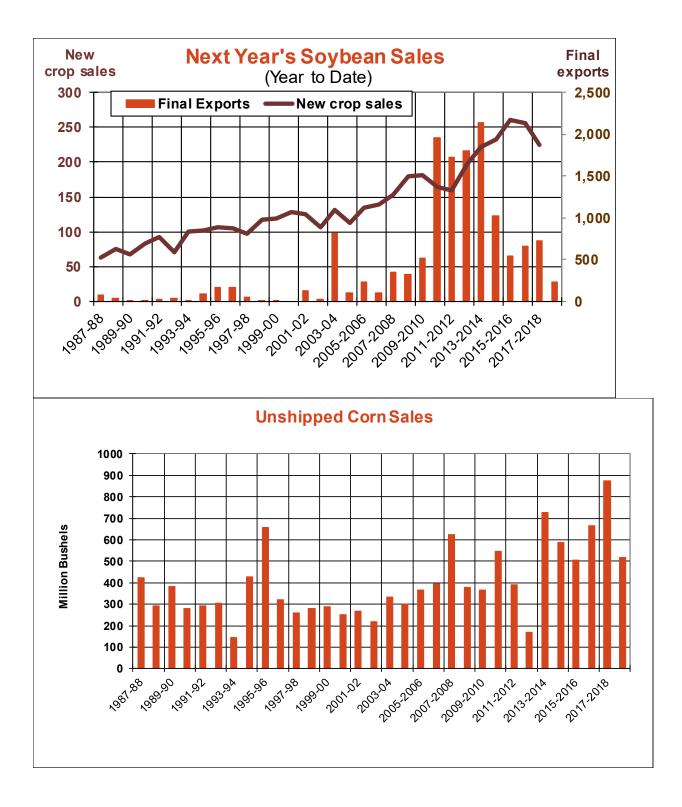

| Weekly Export Sales (million bushels)     |         |      |          |
|-------------------------------------------|---------|------|----------|
| AS OF WEEK ENDING                         | 3/28/19 |      |          |
|                                           | Wheat   | Corn | Soybeans |
| Old Crop Sales                            | 25.9    | 21.2 | 72.5     |
| New Crop Sales                            | 11.5    | 3.7  | 0.8      |
| Total Sales                               | 37.4    | 24.8 | 73.2     |
| Prior Week                                | 16.1    | 36.1 | 12.3     |
| Trade Estimates                           | 20.2    | 38.4 | 47.8     |
| Rate to reach USDA Forecast (Old Crop)    | 15.6    | 28.2 | 29.1     |
| Export Shipments                          | 15.7    | 39.4 | 36.7     |
| Rate to reach USDA Forecast               | 5.6     | 22.9 | 14.9     |
| Commitments % of USDA estimate (Old Crop) | 93%     | 72%  | 86%      |
| 5-year average for this week              | 93%     | 77%  | 92%      |
| Shipments % of USDA est.                  | 69%     | 50%  | 59%      |
| 5-year average for this week              | 75%     | 45%  | 75%      |
| Source: USDA, Reuters, Farm Futures       |         |      |          |