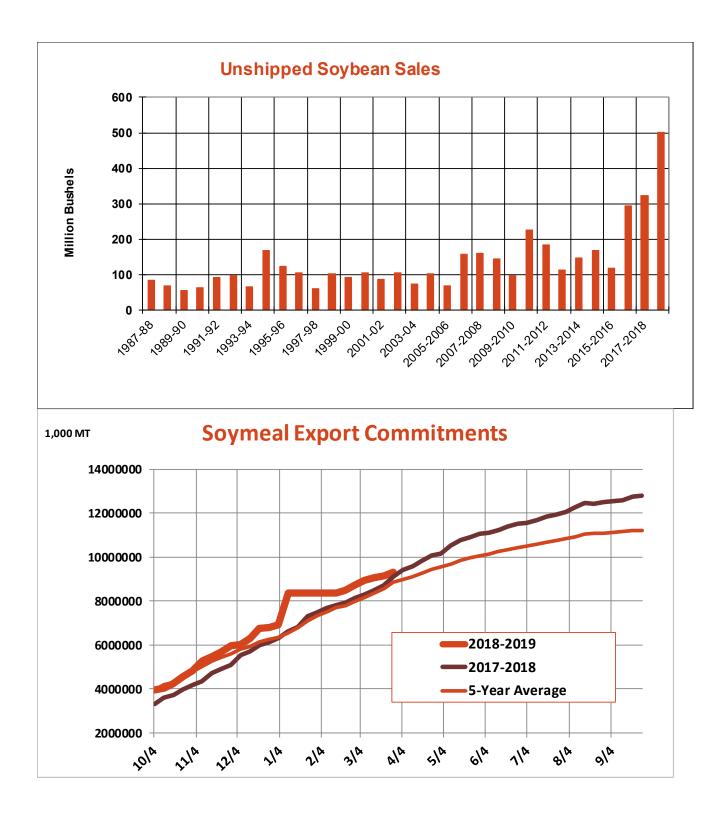

| Weekly Export Sales (million bushels)     |         |      |          |
|-------------------------------------------|---------|------|----------|
| AS OF WEEK ENDING                         | 3/28/19 |      |          |
|                                           | Wheat   | Corn | Soybeans |
| Old Crop Sales                            | 25.9    | 21.2 | 72.5     |
| New Crop Sales                            | 11.5    | 3.7  | 0.8      |
| Total Sales                               | 37.4    | 24.8 | 73.2     |
| Prior Week                                | 16.1    | 36.1 | 12.3     |
| Trade Estimates                           | 20.2    | 38.4 | 47.8     |
| Rate to reach USDA Forecast (Old Crop)    | 15.6    | 28.2 | 29.1     |
| Export Shipments                          | 15.7    | 39.4 | 36.7     |
| Rate to reach USDA Forecast               | 5.6     | 22.9 | 14.9     |
| Commitments % of USDA estimate (Old Crop) | 93%     | 72%  | 86%      |
| 5-year average for this week              | 93%     | 77%  | 92%      |
| Shipments % of USDA est.                  | 69%     | 50%  | 59%      |
| 5-year average for this week              | 75%     | 45%  | 75%      |
| Source: USDA, Reuters, Farm Futures       |         |      |          |