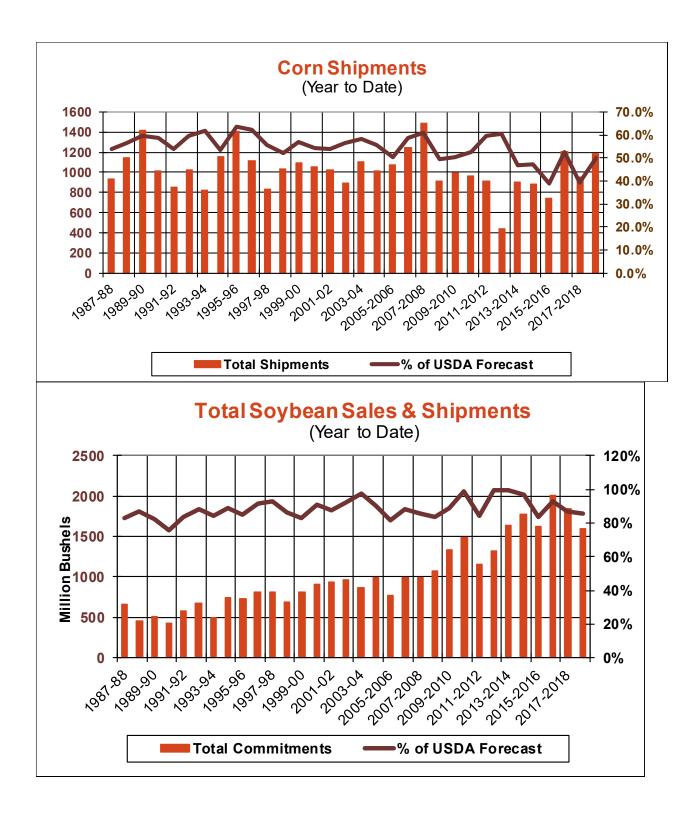

| Weekly Export Sales (million bushels)     |         |      |          |
|-------------------------------------------|---------|------|----------|
| AS OF WEEK ENDING                         | 3/28/19 |      |          |
|                                           | Wheat   | Corn | Soybeans |
| Old Crop Sales                            | 25.9    | 21.2 | 72.5     |
| New Crop Sales                            | 11.5    | 3.7  | 0.8      |
| Total Sales                               | 37.4    | 24.8 | 73.2     |
| Prior Week                                | 16.1    | 36.1 | 12.3     |
| Trade Estimates                           | 20.2    | 38.4 | 47.8     |
| Rate to reach USDA Forecast (Old Crop)    | 15.6    | 28.2 | 29.1     |
| Export Shipments                          | 15.7    | 39.4 | 36.7     |
| Rate to reach USDA Forecast               | 5.6     | 22.9 | 14.9     |
| Commitments % of USDA estimate (Old Crop) | 93%     | 72%  | 86%      |
| 5-year average for this week              | 93%     | 77%  | 92%      |
| Shipments % of USDA est.                  | 69%     | 50%  | 59%      |
| 5-year average for this week              | 75%     | 45%  | 75%      |
| Source: USDA, Reuters, Farm Futures       |         |      |          |