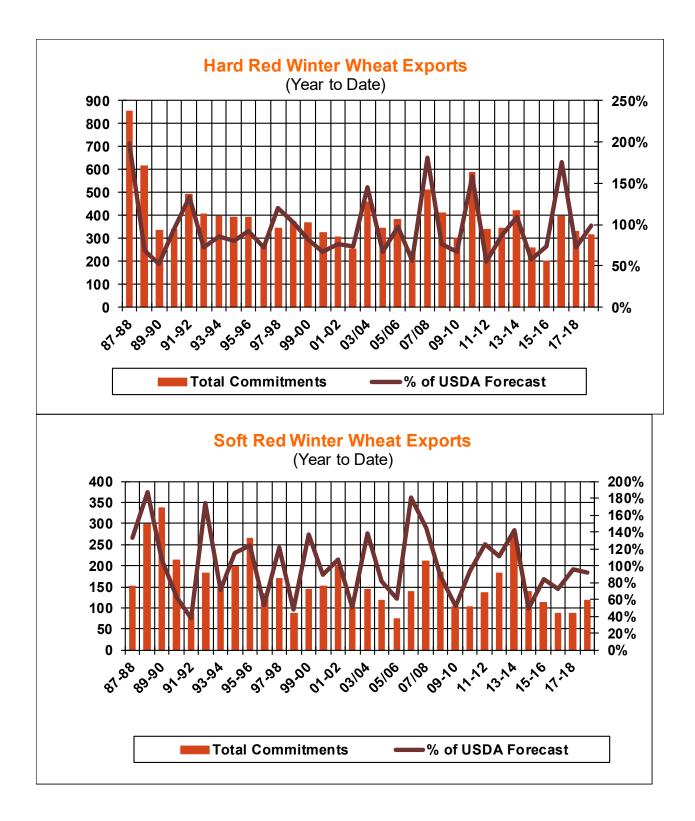

| Weekly Export Sales (million bushels)     |         |      |          |
|-------------------------------------------|---------|------|----------|
| AS OF WEEK ENDING                         | 3/28/19 |      |          |
|                                           | Wheat   | Corn | Soybeans |
| Old Crop Sales                            | 25.9    | 21.2 | 72.5     |
| New Crop Sales                            | 11.5    | 3.7  | 0.8      |
| Total Sales                               | 37.4    | 24.8 | 73.2     |
| Prior Week                                | 16.1    | 36.1 | 12.3     |
| Trade Estimates                           | 20.2    | 38.4 | 47.8     |
| Rate to reach USDA Forecast (Old Crop)    | 15.6    | 28.2 | 29.1     |
| Export Shipments                          | 15.7    | 39.4 | 36.7     |
| Rate to reach USDA Forecast               | 5.6     | 22.9 | 14.9     |
| Commitments % of USDA estimate (Old Crop) | 93%     | 72%  | 86%      |
| 5-year average for this week              | 93%     | 77%  | 92%      |
| Shipments % of USDA est.                  | 69%     | 50%  | 59%      |
| 5-year average for this week              | 75%     | 45%  | 75%      |
| Source: USDA, Reuters, Farm Futures       |         |      |          |