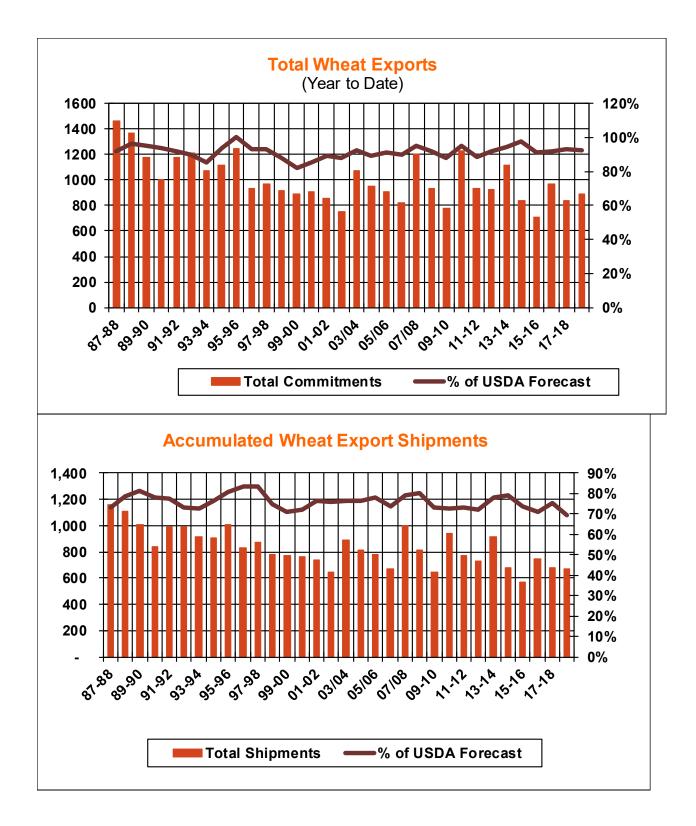

| Weekly Export Sales (million bushels)     |         |      |          |
|-------------------------------------------|---------|------|----------|
| AS OF WEEK ENDING                         | 3/28/19 |      |          |
|                                           | Wheat   | Corn | Soybeans |
| Old Crop Sales                            | 25.9    | 21.2 | 72.5     |
| New Crop Sales                            | 11.5    | 3.7  | 0.8      |
| Total Sales                               | 37.4    | 24.8 | 73.2     |
| Prior Week                                | 16.1    | 36.1 | 12.3     |
| Trade Estimates                           | 20.2    | 38.4 | 47.8     |
| Rate to reach USDA Forecast (Old Crop)    | 15.6    | 28.2 | 29.1     |
| Export Shipments                          | 15.7    | 39.4 | 36.7     |
| Rate to reach USDA Forecast               | 5.6     | 22.9 | 14.9     |
| Commitments % of USDA estimate (Old Crop) | 93%     | 72%  | 86%      |
| 5-year average for this week              | 93%     | 77%  | 92%      |
| Shipments % of USDA est.                  | 69%     | 50%  | 59%      |
| 5-year average for this week              | 75%     | 45%  | 75%      |
| Source: USDA, Reuters, Farm Futures       |         |      |          |