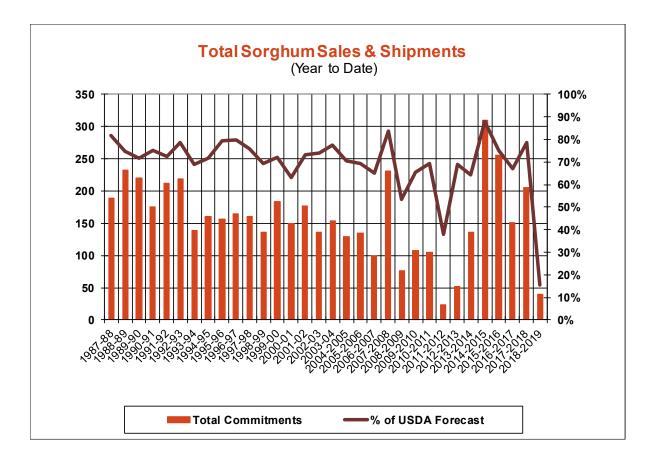

| Weekly Export Sales (million bushels)     |         |      |          |
|-------------------------------------------|---------|------|----------|
| AS OF WEEK ENDING                         | 3/28/19 |      |          |
|                                           | Wheat   | Corn | Soybeans |
| Old Crop Sales                            | 25.9    | 21.2 | 72.5     |
| New Crop Sales                            | 11.5    | 3.7  | 0.8      |
| Total Sales                               | 37.4    | 24.8 | 73.2     |
| Prior Week                                | 16.1    | 36.1 | 12.3     |
| Trade Estimates                           | 20.2    | 38.4 | 47.8     |
| Rate to reach USDA Forecast (Old Crop)    | 15.6    | 28.2 | 29.1     |
| Export Shipments                          | 15.7    | 39.4 | 36.7     |
| Rate to reach USDA Forecast               | 5.6     | 22.9 | 14.9     |
| Commitments % of USDA estimate (Old Crop) | 93%     | 72%  | 86%      |
| 5-year average for this week              | 93%     | 77%  | 92%      |
| Shipments % of USDA est.                  | 69%     | 50%  | 59%      |
| 5-year average for this week              | 75%     | 45%  | 75%      |
| Source: USDA, Reuters, Farm Futures       |         |      |          |