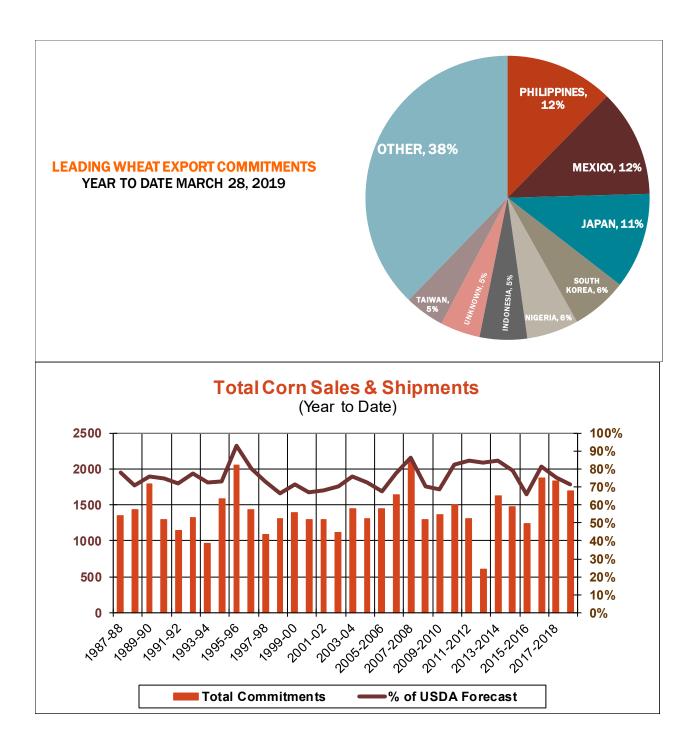

| Weekly Export Sales (million bushels)     |         |      |          |
|-------------------------------------------|---------|------|----------|
| AS OF WEEK ENDING                         | 3/28/19 |      |          |
|                                           | Wheat   | Corn | Soybeans |
| Old Crop Sales                            | 25.9    | 21.2 | 72.5     |
| New Crop Sales                            | 11.5    | 3.7  | 0.8      |
| Total Sales                               | 37.4    | 24.8 | 73.2     |
| Prior Week                                | 16.1    | 36.1 | 12.3     |
| Trade Estimates                           | 20.2    | 38.4 | 47.8     |
| Rate to reach USDA Forecast (Old Crop)    | 15.6    | 28.2 | 29.1     |
| Export Shipments                          | 15.7    | 39.4 | 36.7     |
| Rate to reach USDA Forecast               | 5.6     | 22.9 | 14.9     |
| Commitments % of USDA estimate (Old Crop) | 93%     | 72%  | 86%      |
| 5-year average for this week              | 93%     | 77%  | 92%      |
| Shipments % of USDA est.                  | 69%     | 50%  | 59%      |
| 5-year average for this week              | 75%     | 45%  | 75%      |
| Source: USDA, Reuters, Farm Futures       |         |      |          |