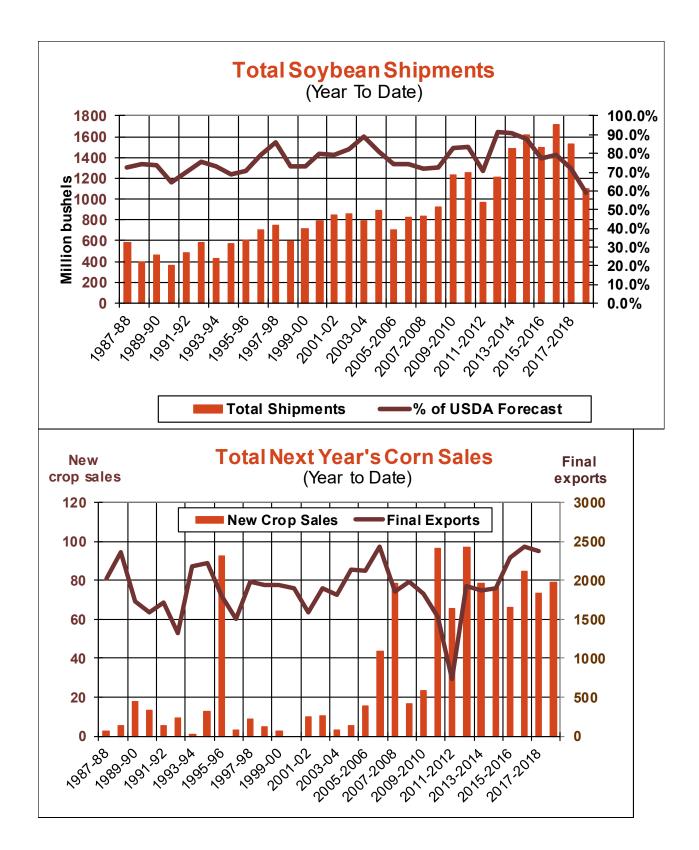

| Weekly Export Sales (million bushels)     |         |      |          |
|-------------------------------------------|---------|------|----------|
| AS OF WEEK ENDING                         | 3/28/19 |      |          |
|                                           | Wheat   | Corn | Soybeans |
| Old Crop Sales                            | 25.9    | 21.2 | 72.5     |
| New Crop Sales                            | 11.5    | 3.7  | 0.8      |
| Total Sales                               | 37.4    | 24.8 | 73.2     |
| Prior Week                                | 16.1    | 36.1 | 12.3     |
| Trade Estimates                           | 20.2    | 38.4 | 47.8     |
| Rate to reach USDA Forecast (Old Crop)    | 15.6    | 28.2 | 29.1     |
| Export Shipments                          | 15.7    | 39.4 | 36.7     |
| Rate to reach USDA Forecast               | 5.6     | 22.9 | 14.9     |
| Commitments % of USDA estimate (Old Crop) | 93%     | 72%  | 86%      |
| 5-year average for this week              | 93%     | 77%  | 92%      |
| Shipments % of USDA est.                  | 69%     | 50%  | 59%      |
| 5-year average for this week              | 75%     | 45%  | 75%      |
| Source: USDA, Reuters, Farm Futures       |         |      |          |