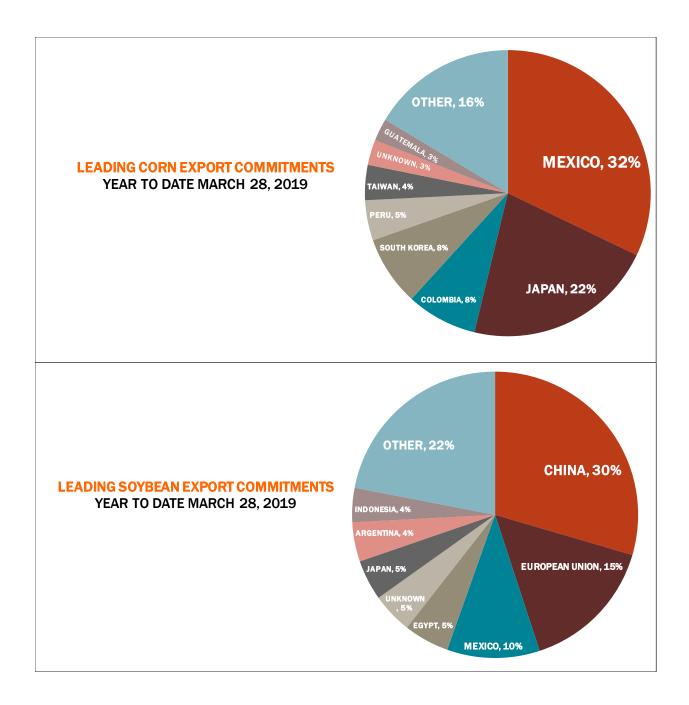

| Weekly Export Sales (million bushels)     |         |      |          |
|-------------------------------------------|---------|------|----------|
| AS OF WEEK ENDING                         | 3/28/19 |      |          |
|                                           | Wheat   | Corn | Soybeans |
| Old Crop Sales                            | 25.9    | 21.2 | 72.5     |
| New Crop Sales                            | 11.5    | 3.7  | 0.8      |
| Total Sales                               | 37.4    | 24.8 | 73.2     |
| Prior Week                                | 16.1    | 36.1 | 12.3     |
| Trade Estimates                           | 20.2    | 38.4 | 47.8     |
| Rate to reach USDA Forecast (Old Crop)    | 15.6    | 28.2 | 29.1     |
| Export Shipments                          | 15.7    | 39.4 | 36.7     |
| Rate to reach USDA Forecast               | 5.6     | 22.9 | 14.9     |
| Commitments % of USDA estimate (Old Crop) | 93%     | 72%  | 86%      |
| 5-year average for this week              | 93%     | 77%  | 92%      |
| Shipments % of USDA est.                  | 69%     | 50%  | 59%      |
| 5-year average for this week              | 75%     | 45%  | 75%      |
| Source: USDA, Reuters, Farm Futures       |         |      |          |