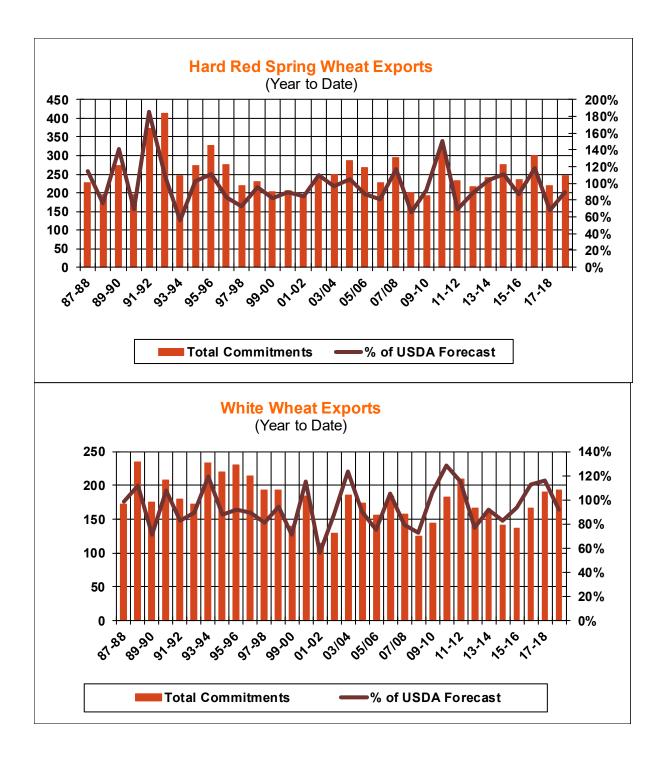

| Weekly Export Sales (million bushels)     |         |      |          |
|-------------------------------------------|---------|------|----------|
| AS OF WEEK ENDING                         | 3/28/19 |      |          |
|                                           | Wheat   | Corn | Soybeans |
| Old Crop Sales                            | 25.9    | 21.2 | 72.5     |
| New Crop Sales                            | 11.5    | 3.7  | 0.8      |
| Total Sales                               | 37.4    | 24.8 | 73.2     |
| Prior Week                                | 16.1    | 36.1 | 12.3     |
| Trade Estimates                           | 20.2    | 38.4 | 47.8     |
| Rate to reach USDA Forecast (Old Crop)    | 15.6    | 28.2 | 29.1     |
| Export Shipments                          | 15.7    | 39.4 | 36.7     |
| Rate to reach USDA Forecast               | 5.6     | 22.9 | 14.9     |
| Commitments % of USDA estimate (Old Crop) | 93%     | 72%  | 86%      |
| 5-year average for this week              | 93%     | 77%  | 92%      |
| Shipments % of USDA est.                  | 69%     | 50%  | 59%      |
| 5-year average for this week              | 75%     | 45%  | 75%      |
| Source: USDA, Reuters, Farm Futures       |         |      |          |